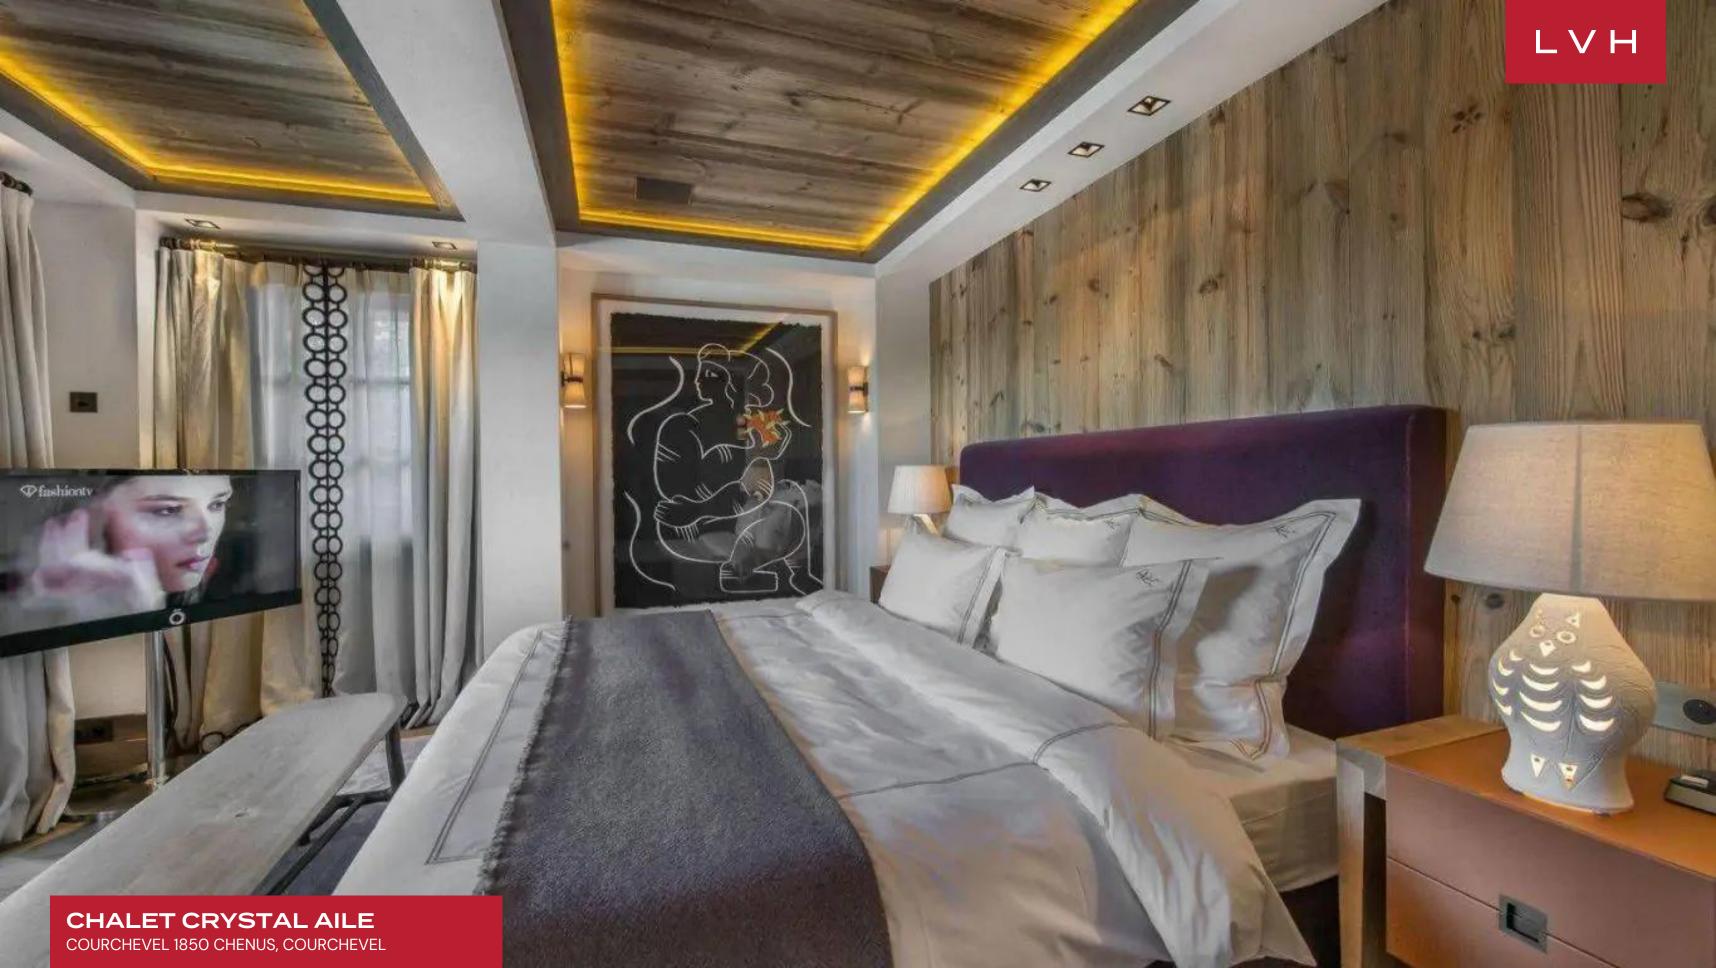

Exquisite interior design fuses ski chalet romanticism with delectable contemporary design trends, curating alluring common areas at once homey yet sophisticated. Soaring exposed beam vaulted ceilings introduce a galaxy of cozy timber grains in the upstairs great room. Sliding glass doors overlook a spacious terrace with spellbinding mountain vistas. The property is spread over five levels, with each square inch of prime living space accessible by an in-home elevator. An intuitive and inviting layout navigates between an open plan living area with a cozy fireplace, a formal dining area seating twelve, and a fully equipped gourmet kitchen. A focal master suite flaunts a spa-inspired bath and private office, with five further double rooms outfitted with private shower rooms. Each suite is exceptionally appointed, with televisions, minibars, and safety deposit boxes for utmost comfort. Chalet Crystal Aile boasts a prestigious indoor spa area replete with a large indoor swimming pool, fitness area, massage room, sauna and hammam.