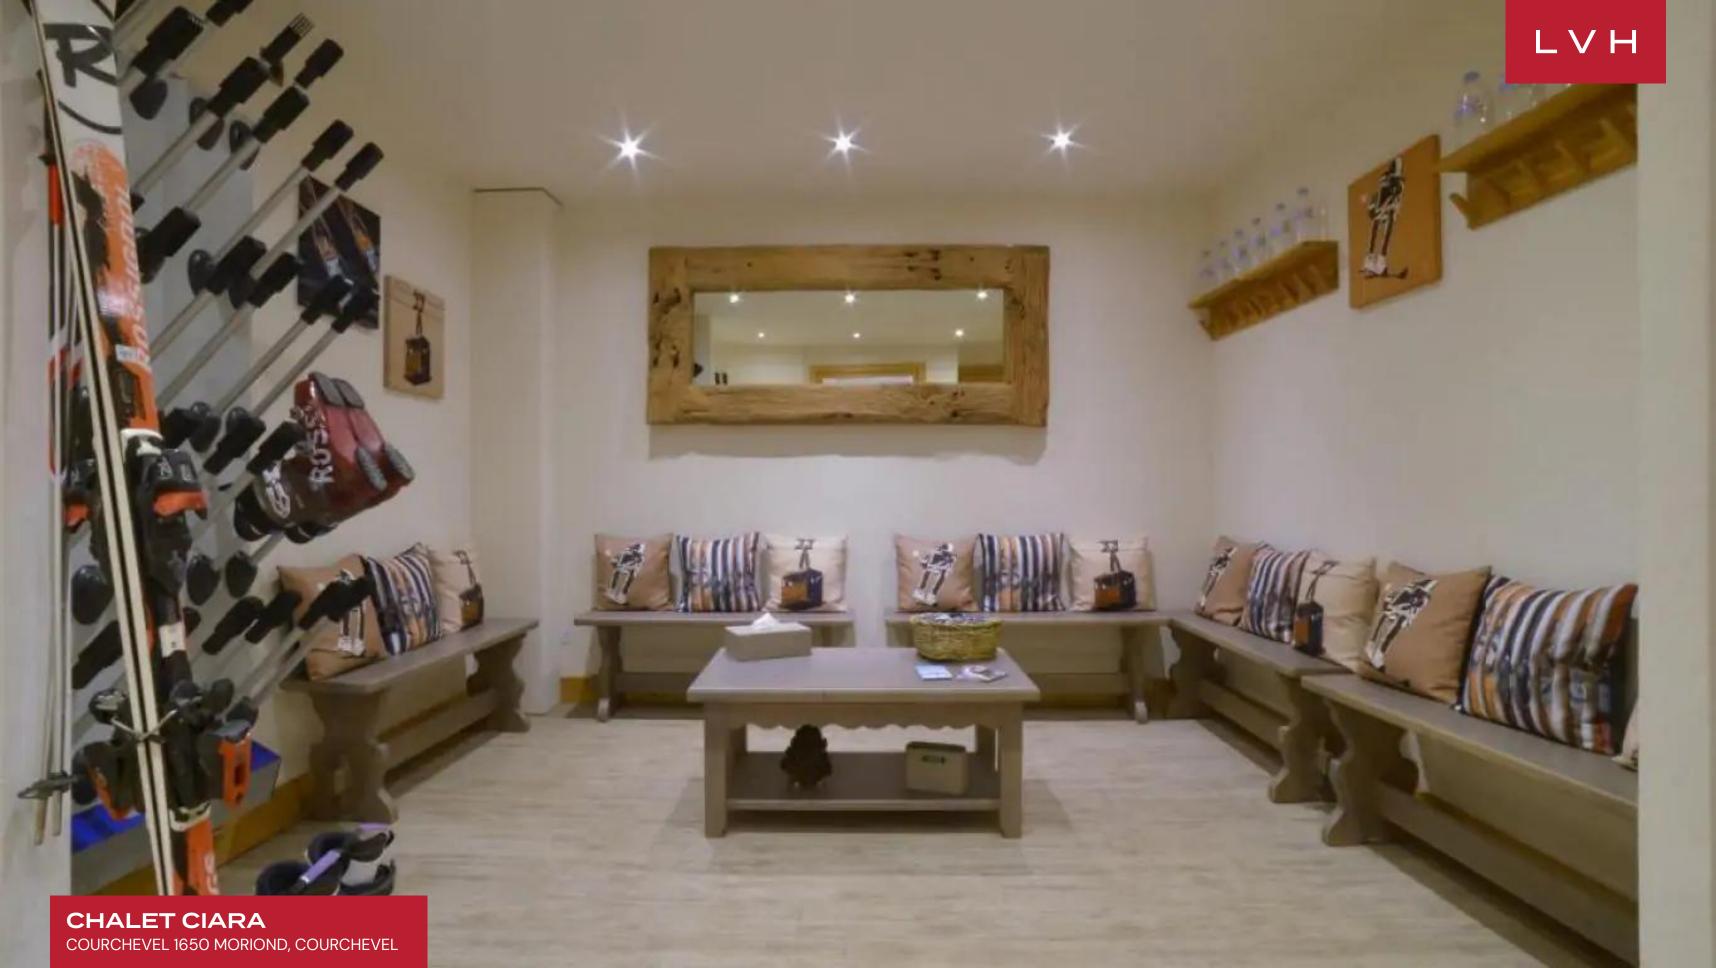

#### INTERIOR

- Cable, Satellite or Smart TV
- Dining Area
- Fireplace
- Hammam
- Laundry
- Massage Room
- Sauna
- Ski Room
- Spa Lounge