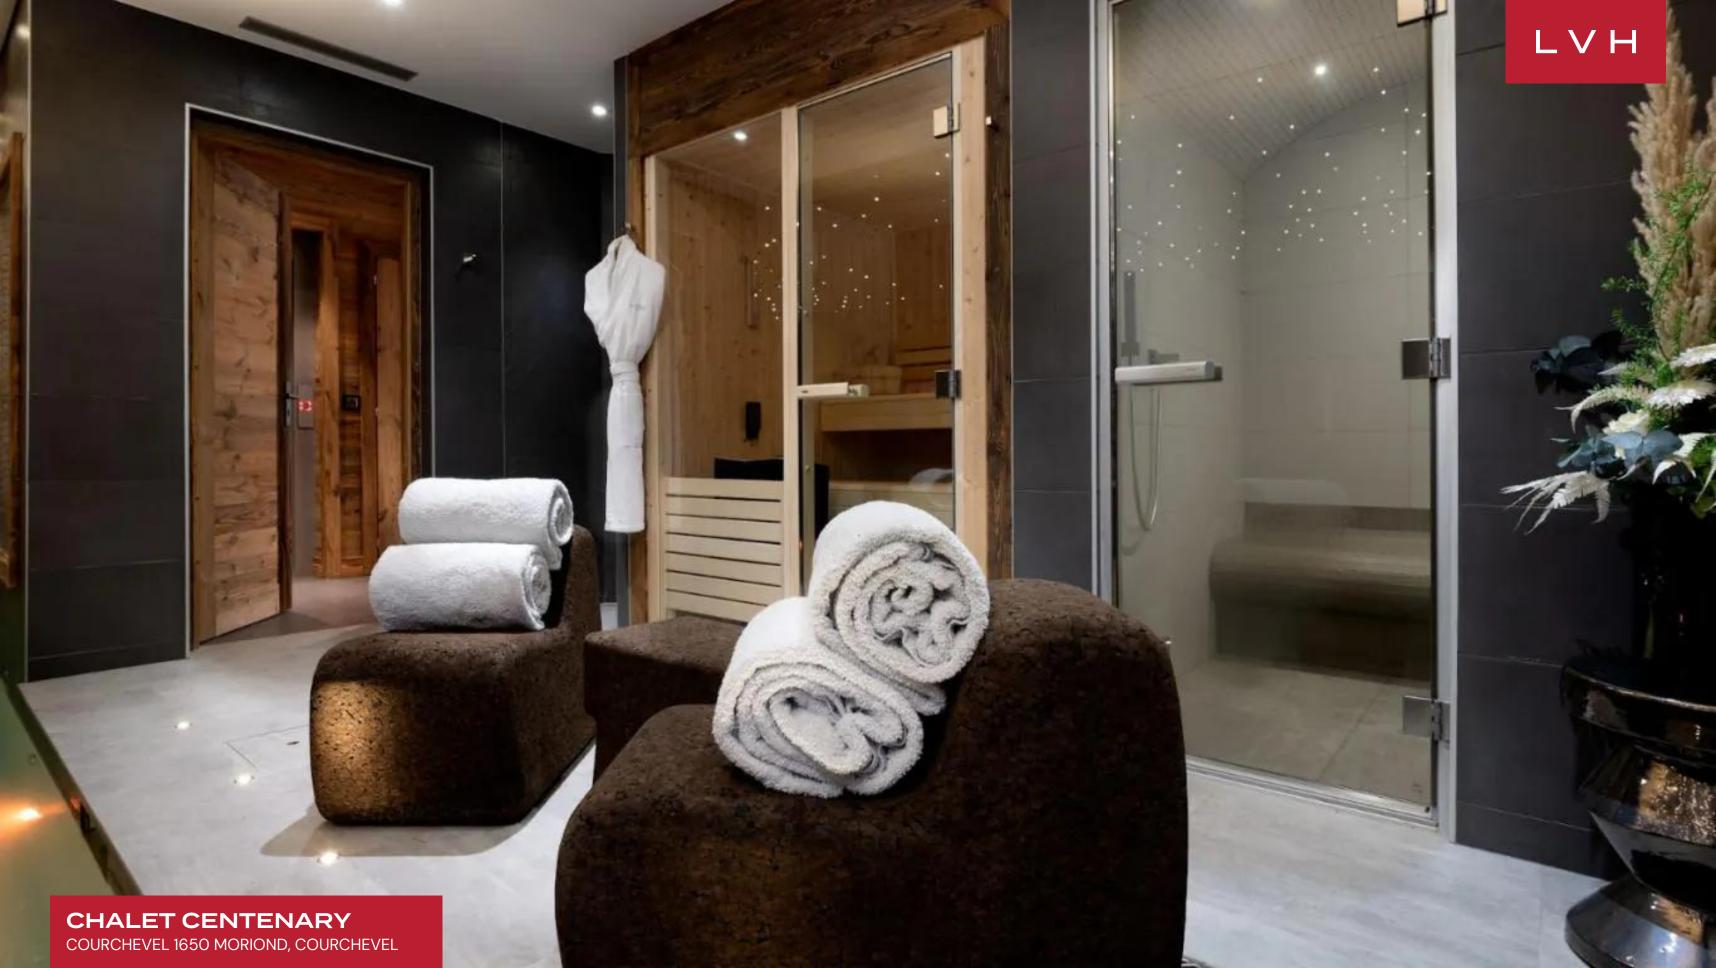

Fantastic interiors offer a glorious merger of Alpine romanticism and contemporary chic elegance. A harmonious collision of cosmopolitan sophistication and snowed-in coziness ensues, with wondrous vaulted ceiling dimensions paired with cathedral-like floor-to-ceiling windows. The spectacular great room dazzles with gallery-esque prestige, presenting a masterclass of modern precision. Gorgeous blond wood reclaimed timbers merge with white and slate grey accent walls, while exuberant emerald suede upholstery pop alongside yellow throws. Decadent XXL designer sofas and woolly drapes set the scene, evoking the comforting vernacular of romantic Alpine style. Front page-ready common rooms are ideal for intimate moments with loved ones or lavish pre-gala aperitifs before larger-than-life glass walls, pummeling the home with epic mountain vistas. All four floors of elite living space are serviced by a private lift, offering easy navigation for large groups and families across six sumptuous ensuite bedrooms. Fantastic indoor amenities include the ravishing wellness area, complete with an indoor swimming pool, sauna, and hammam.