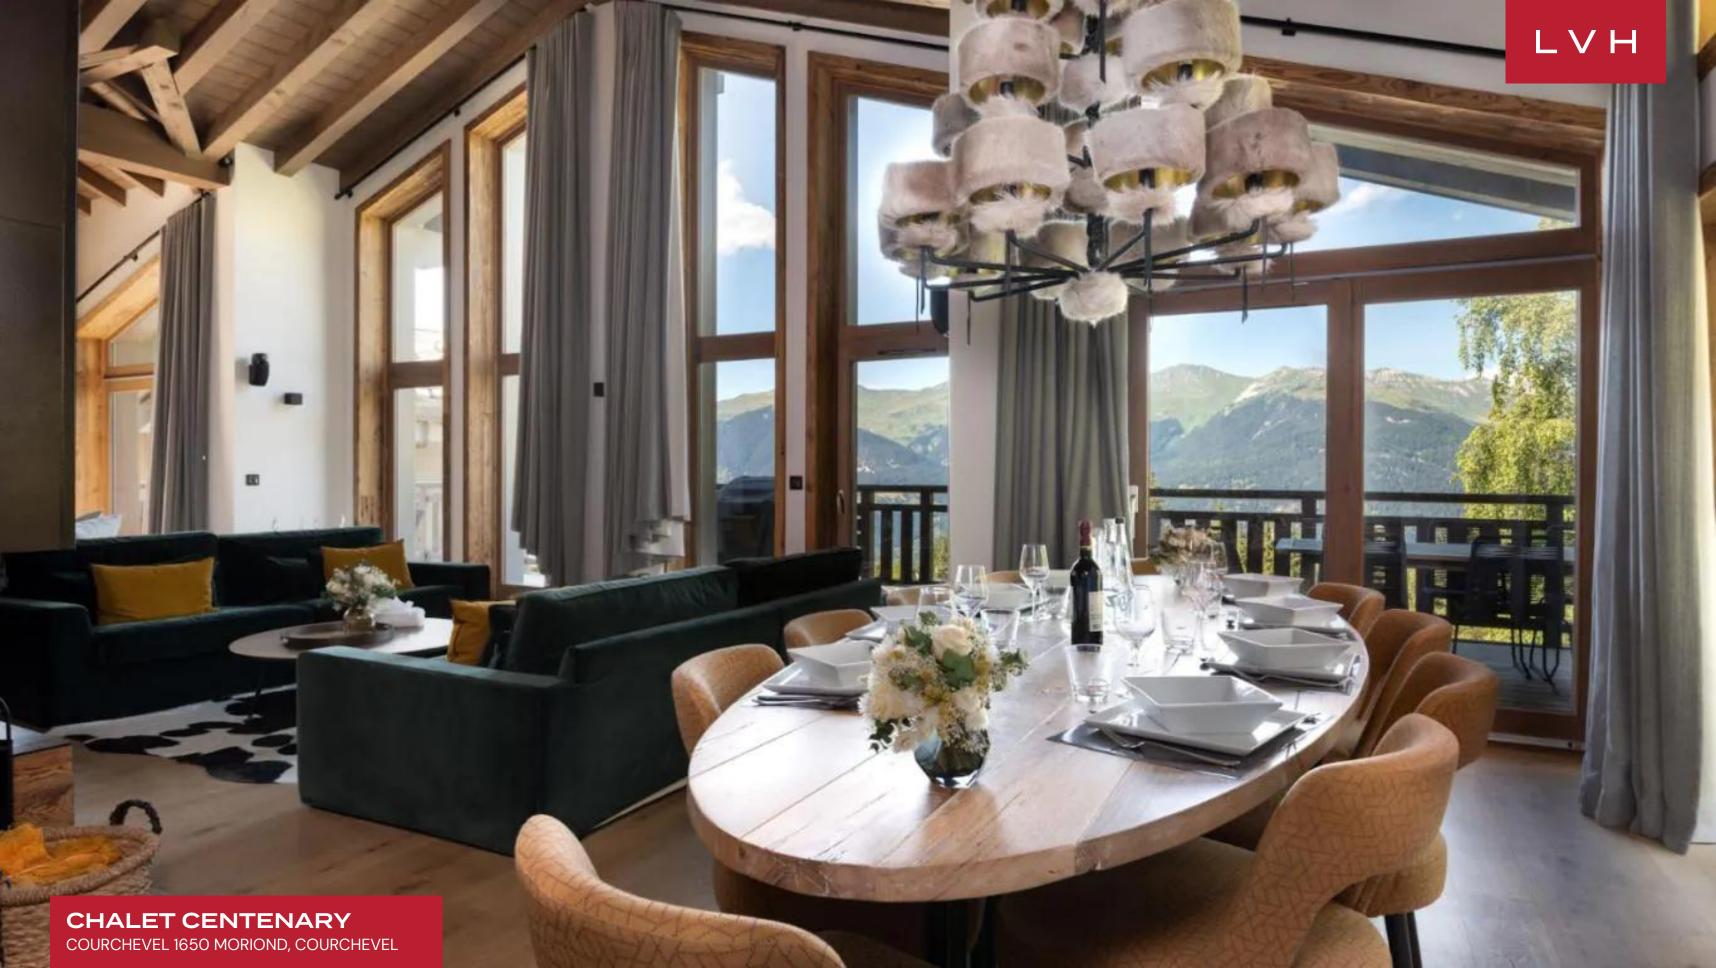

Fantastic interiors offer a glorious merger of Alpine romanticism and contemporary chic elegance. A harmonious collision of cosmopolitan sophistication and snowed-in coziness ensues, with wondrous vaulted ceiling dimensions paired with cathedral-like floor-to-ceiling windows. The spectacular great room dazzles with gallery-esque prestige, presenting a masterclass of modern precision. Gorgeous blond wood reclaimed timbers merge with white and slate grey accent walls, while exuberant emerald suede upholstery pop alongside yellow throws. Decadent XXL designer sofas and woolly drapes set the scene, evoking the comforting vernacular of romantic Alpine style. Front page-ready common rooms are ideal for intimate moments with loved ones or lavish pre-gala aperitifs before larger-than-life glass walls, pummeling the home with epic mountain vistas. All four floors of elite living space are serviced by a private lift, offering easy navigation for large groups and families across six sumptuous ensuite bedrooms. Fantastic indoor amenities include the ravishing wellness area, complete with an indoor swimming pool, sauna, and hammam.

#### INTERIOR

- Cable, Satellite or Smart TV
- Dining Area
- Fireplace
- Game Room
- Hammam
- Indoor Pool
- Laundry
- Private Elevator
- Sauna
- Ski Room