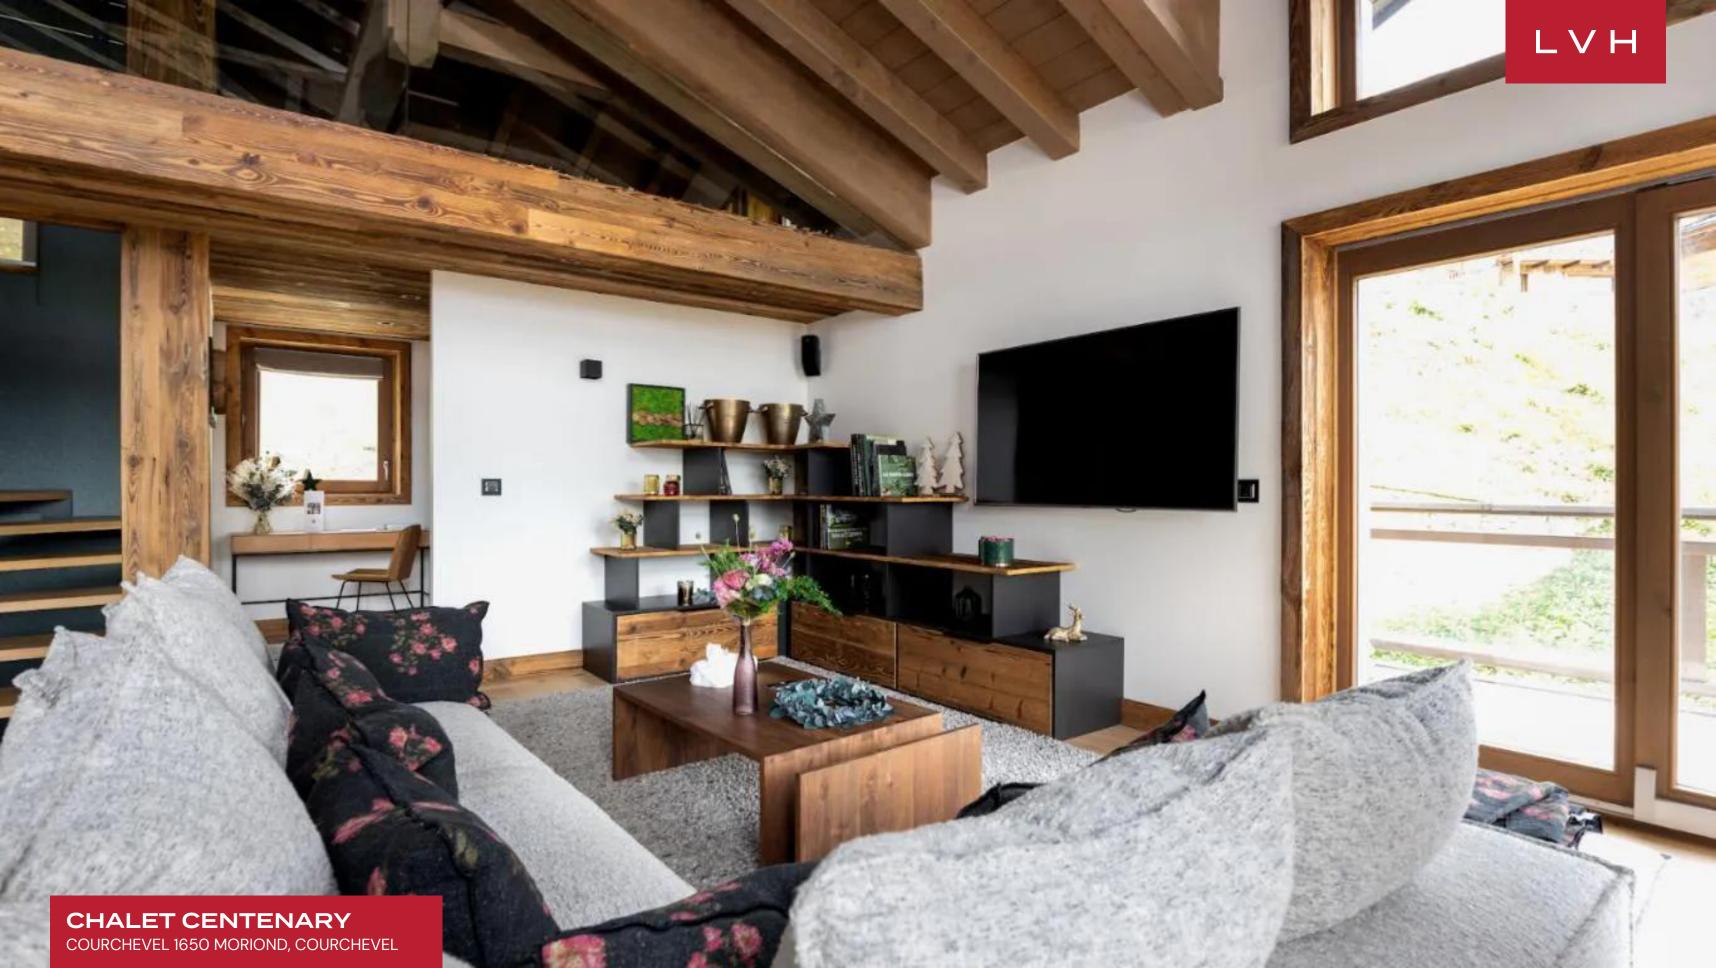

Fantastic interiors offer a glorious merger of Alpine romanticism and contemporary chic elegance. A harmonious collision of cosmopolitan sophistication and snowed-in coziness ensues, with wondrous vaulted ceiling dimensions paired with cathedral-like floor-to-ceiling windows. The spectacular great room dazzles with gallery-esque prestige, presenting a masterclass of modern precision. Gorgeous blond wood reclaimed timbers merge with white and slate grey accent walls, while exuberant emerald suede upholstery pop alongside yellow throws. Decadent XXL designer sofas and woolly drapes set the scene, evoking the comforting vernacular of romantic Alpine style. Front page-ready common rooms are ideal for intimate moments with loved ones or lavish pre-gala aperitifs before larger-than-life glass walls, pummeling the home with epic mountain vistas. All four floors of elite living space are serviced by a private lift, offering easy navigation for large groups and families across six sumptuous ensuite bedrooms. Fantastic indoor amenities include the ravishing wellness area, complete with an indoor swimming pool, sauna, and hammam.