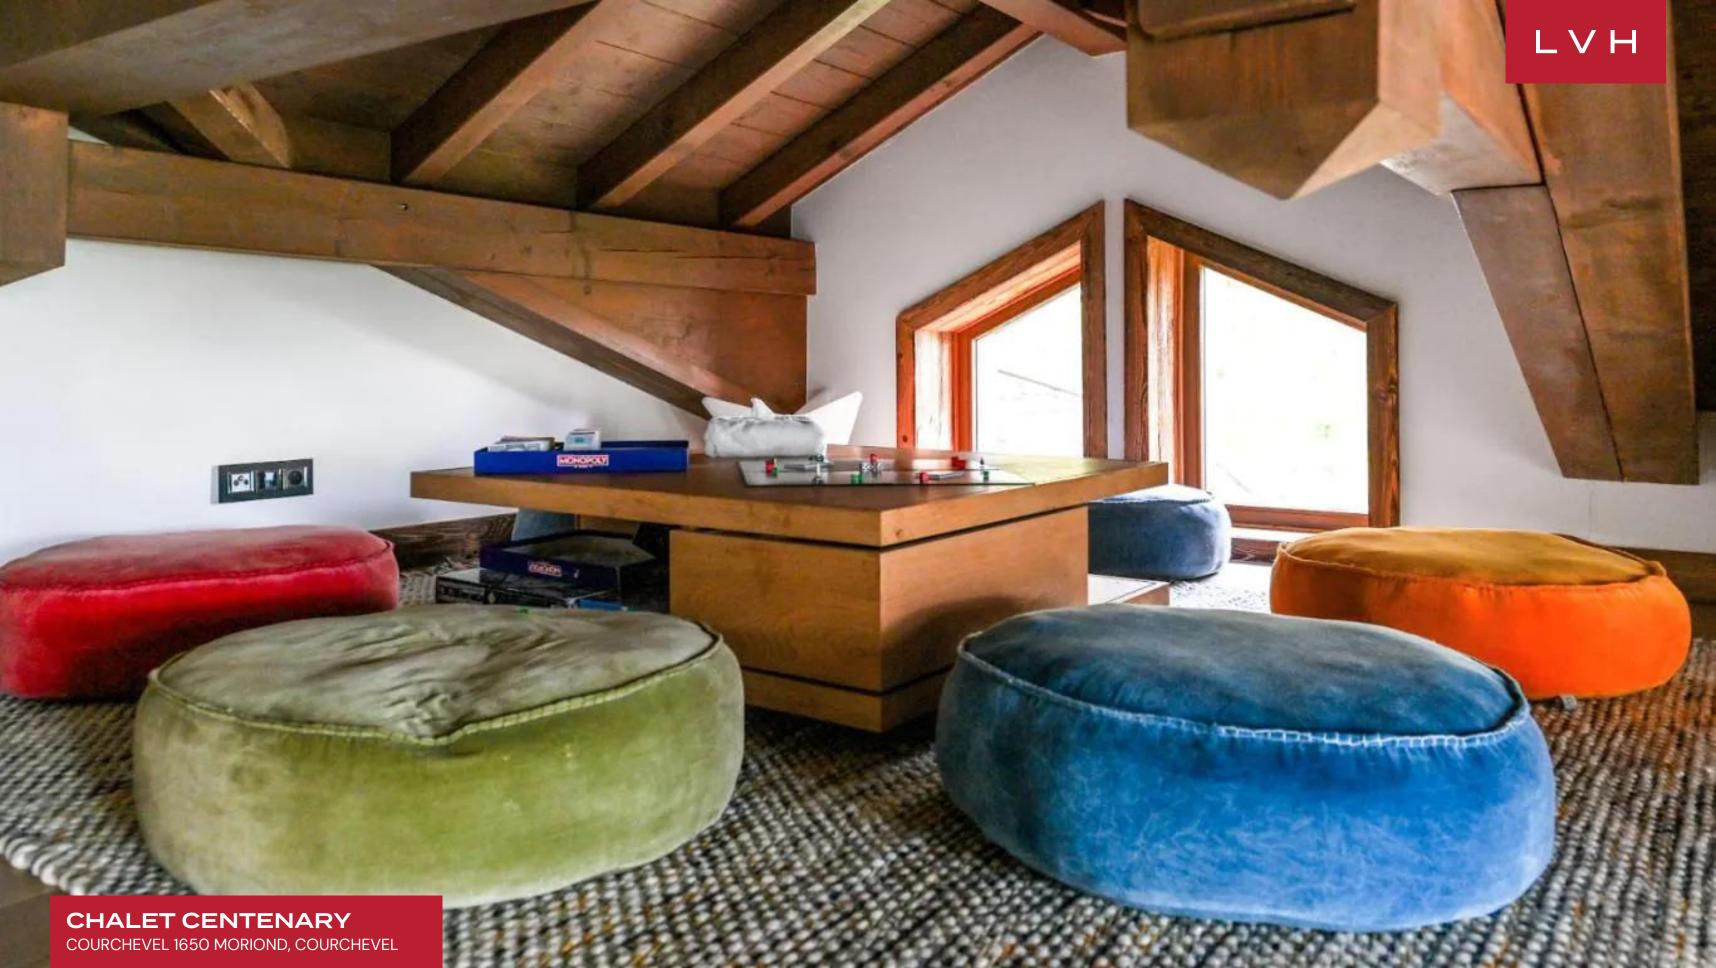

Fantastic interiors offer a glorious merger of Alpine romanticism and contemporary chic elegance. A harmonious collision of cosmopolitan sophistication and snowed-in coziness ensues, with wondrous vaulted ceiling dimensions paired with cathedral-like floor-to-ceiling windows. The spectacular great room dazzles with gallery-esque prestige, presenting a masterclass of modern precision. Gorgeous blond wood reclaimed timbers merge with white and slate grey accent walls, while exuberant emerald suede upholstery pop alongside yellow throws. Decadent XXL designer sofas and woolly drapes set the scene, evoking the comforting vernacular of romantic Alpine style. Front page-ready common rooms are ideal for intimate moments with loved ones or lavish pre-gala aperitifs before larger-than-life glass walls, pummeling the home with epic mountain vistas. All four floors of elite living space are serviced by a private lift, offering easy navigation for large groups and families across six sumptuous ensuite bedrooms. Fantastic indoor amenities include the ravishing wellness area, complete with an indoor swimming pool, sauna, and hammam.

#### INTERIOR

- Cable, Satellite or Smart TV
- Dining Area
- Fireplace
- Game Room
- Hammam
- Indoor Pool
- Laundry
- Private Elevator
- Sauna
- Ski Room