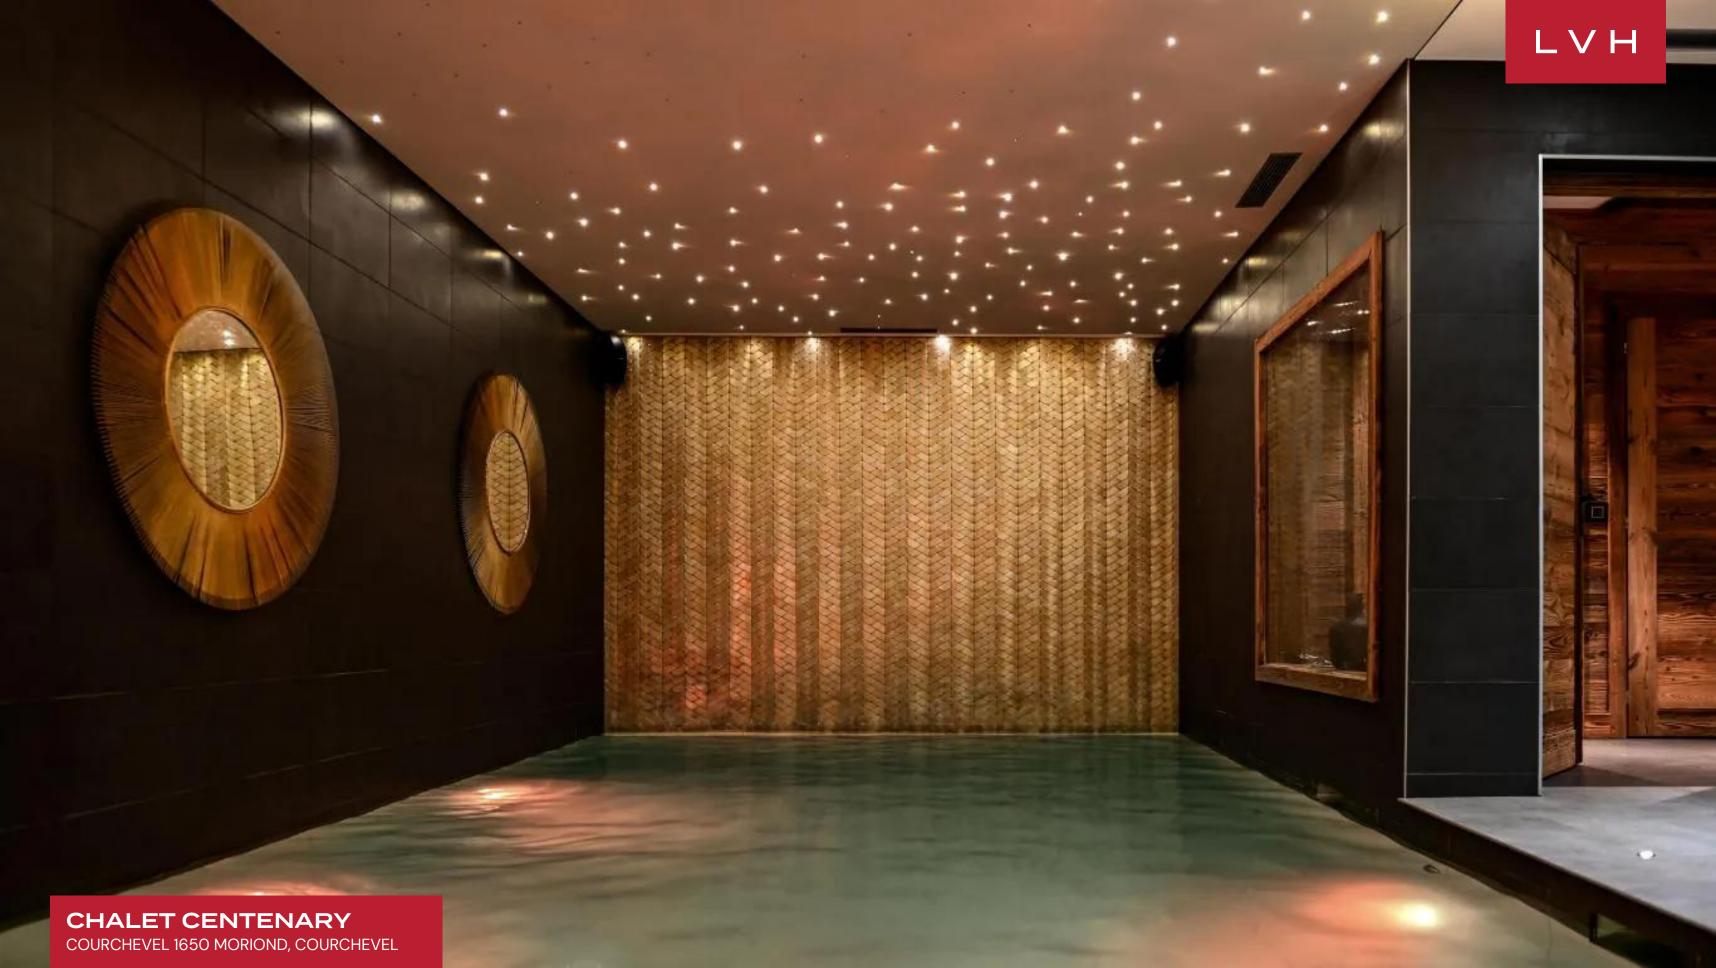

Fantastic interiors offer a glorious merger of Alpine romanticism and contemporary chic elegance. A harmonious collision of cosmopolitan sophistication and snowed-in coziness ensues, with wondrous vaulted ceiling dimensions paired with cathedral-like floor-to-ceiling windows. The spectacular great room dazzles with gallery-esque prestige, presenting a masterclass of modern precision. Gorgeous blond wood reclaimed timbers merge with white and slate grey accent walls, while exuberant emerald suede upholstery pop alongside yellow throws. Decadent XXL designer sofas and woolly drapes set the scene, evoking the comforting vernacular of romantic Alpine style. Front page-ready common rooms are ideal for intimate moments with loved ones or lavish pre-gala aperitifs before larger-than-life glass walls, pummeling the home with epic mountain vistas. All four floors of elite living space are serviced by a private lift, offering easy navigation for large groups and families across six sumptuous ensuite bedrooms. Fantastic indoor amenities include the ravishing wellness area, complete with an indoor swimming pool, sauna, and hammam.