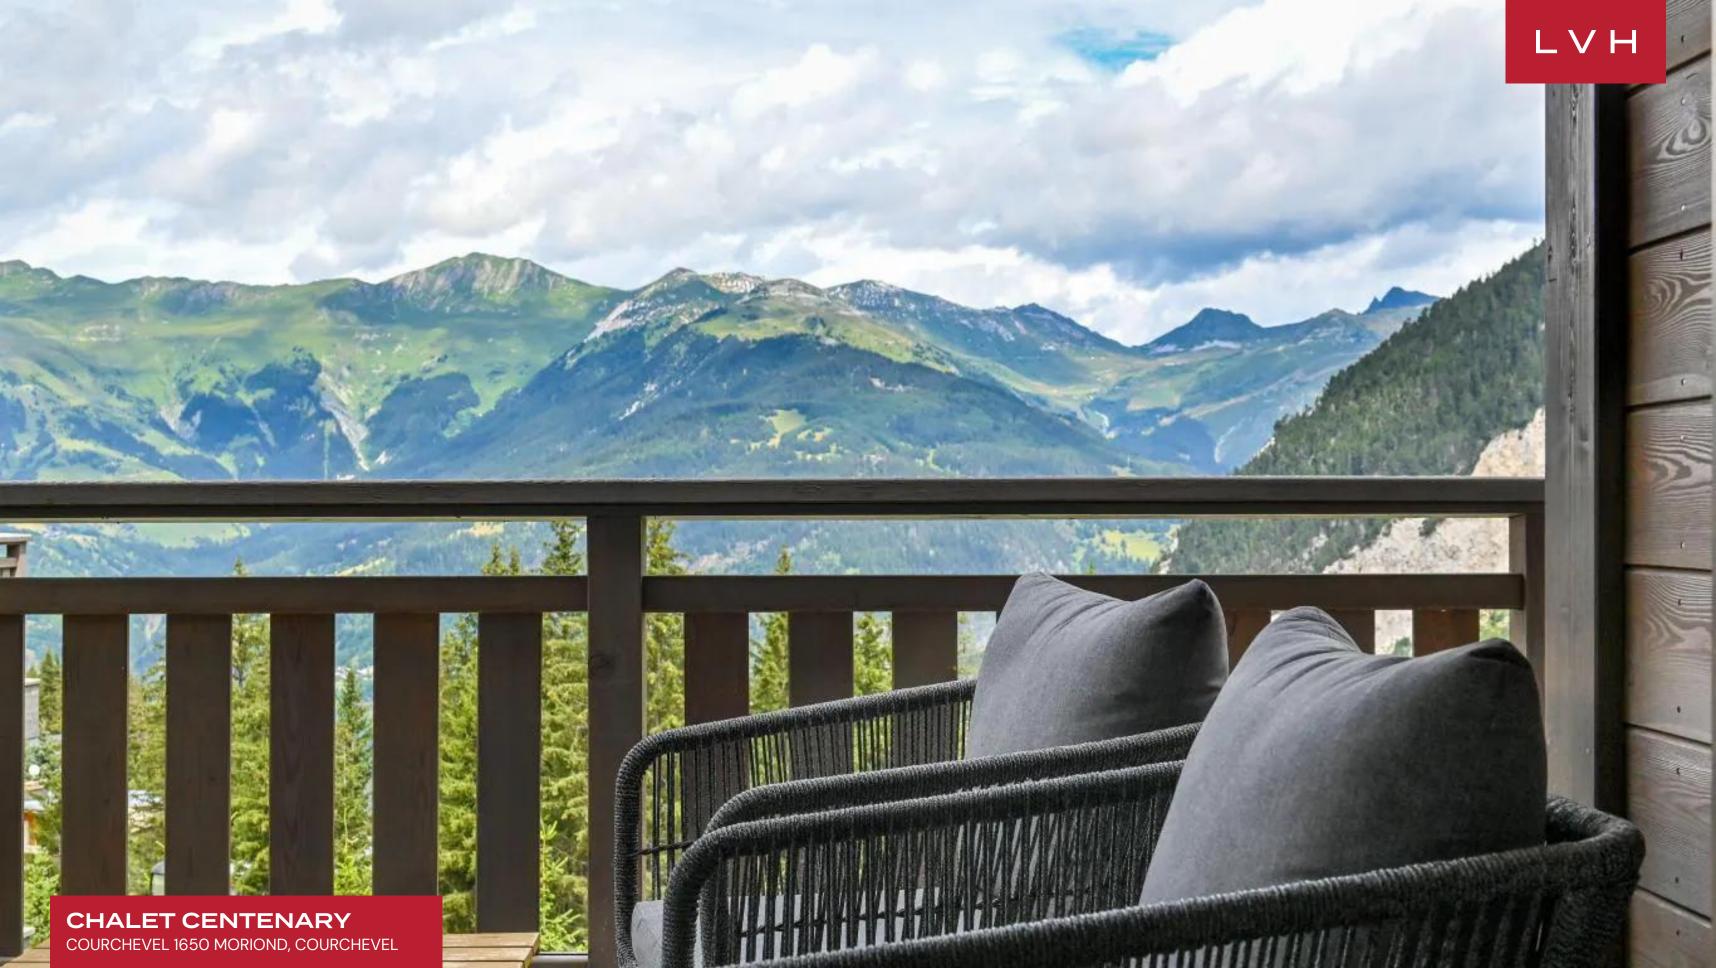

An outstanding wrap-around balcony soars above the clouds delivering incomparable Alpine vistas. Indulge in a blissful apres ski ritual immersed in the therapeutic waters of the outdoor Jacuzzi, glass of bubbly in hand. Chalet Centenary's sizeable alfresco space offers no shortage of vantage points to soak in the sights or the winter sun, embellishing the experience with fantastic memories to last a lifetime.