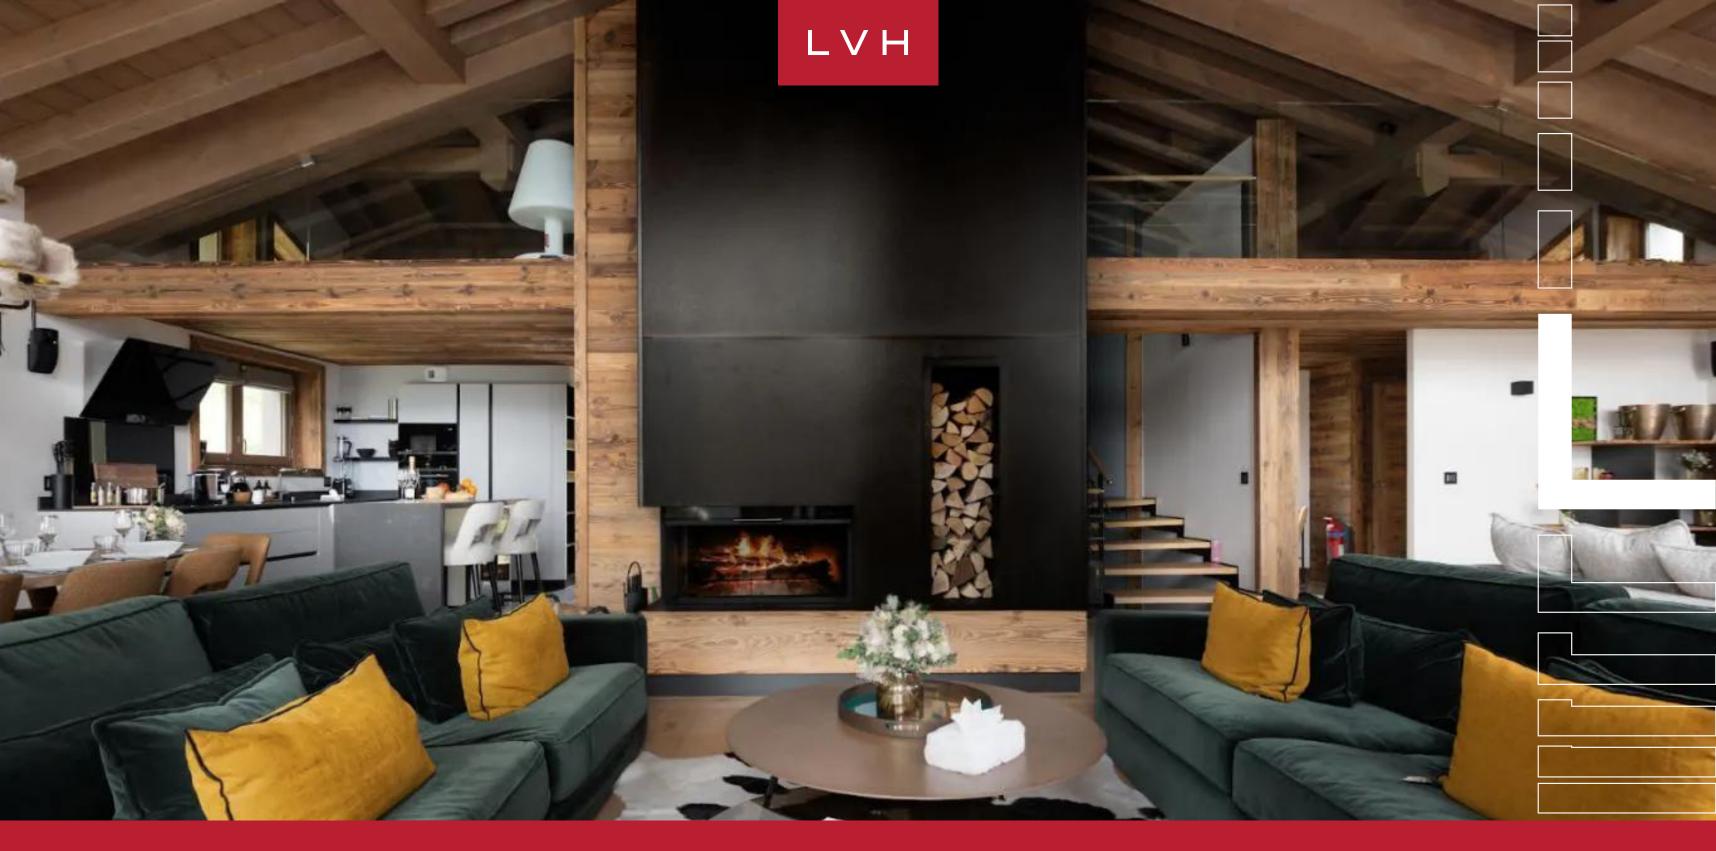

### CHALET CENTENARY

COURCHEVEL 1650 MORIOND, COURCHEVEL

Chalet Centenary is an outstanding luxury vacation home belonging to the lush and exclusive region of Courcheval Moriond. This refined and cozy Courchevel luxury vacation rental is the ultimate mountain oasis and apres-ski refuge after a busy day navigating the legendary 3 valleys, known as the world's largest ski areas. A revered location delivers otherworldly serenity and seclusion a short walk from the acclaimed ski slopes.

Fantastic interiors offer a glorious merger of Alpine romanticism and contemporary chic elegance. A harmonious collision of cosmopolitan sophistication and snowed-in coziness ensues, with wondrous vaulted ceiling dimensions paired with cathedral-like floor-to-ceiling windows. The spectacular great room dazzles with gallery-esque prestige, presenting a masterclass of modern precision. Gorgeous blond wood reclaimed timbers merge with white and slate grey accent walls, while exuberant emerald suede upholstery pop alongside yellow throws. Decadent XXL designer sofas and woolly drapes set the scene, evoking the comforting vernacular of romantic Alpine style. Front page-ready common rooms are ideal for intimate moments with loved ones or lavish pre-gala aperitifs before larger-than-life glass walls, pummeling the home with epic mountain vistas. All four floors of elite living space are serviced by a private lift, offering easy navigation for large groups and families across six sumptuous ensuite bedrooms. Fantastic indoor amenities include the ravishing wellness area, complete with an indoor swimming pool, sauna, and hammam.