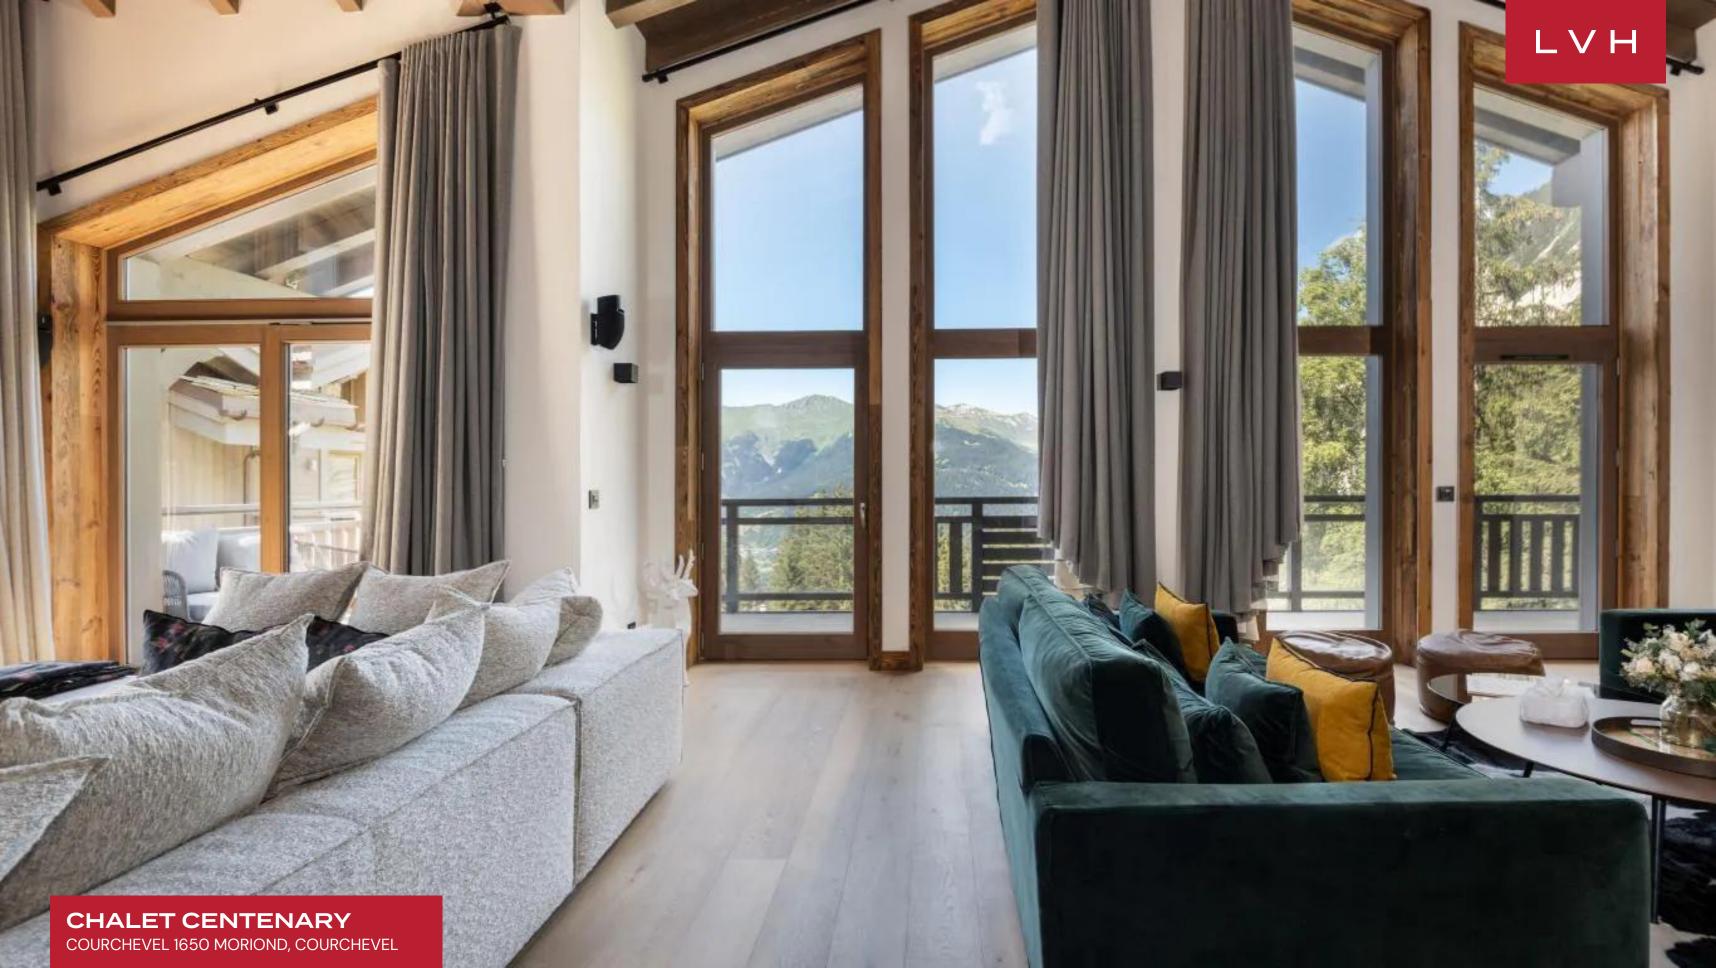

Fantastic interiors offer a glorious merger of Alpine romanticism and contemporary chic elegance. A harmonious collision of cosmopolitan sophistication and snowed-in coziness ensues, with wondrous vaulted ceiling dimensions paired with cathedral-like floor-to-ceiling windows. The spectacular great room dazzles with gallery-esque prestige, presenting a masterclass of modern precision. Gorgeous blond wood reclaimed timbers merge with white and slate grey accent walls, while exuberant emerald suede upholstery pop alongside yellow throws. Decadent XXL designer sofas and woolly drapes set the scene, evoking the comforting vernacular of romantic Alpine style. Front page-ready common rooms are ideal for intimate moments with loved ones or lavish pre-gala aperitifs before larger-than-life glass walls, pummeling the home with epic mountain vistas. All four floors of elite living space are serviced by a private lift, offering easy navigation for large groups and families across six sumptuous ensuite bedrooms. Fantastic indoor amenities include the ravishing wellness area, complete with an indoor swimming pool, sauna, and hammam.

An outstanding wrap-around balcony soars above the clouds delivering incomparable Alpine vistas. Indulge in a blissful apres ski ritual immersed in the therapeutic waters of the outdoor Jacuzzi, glass of bubbly in hand. Chalet Centenary's sizeable alfresco space offers no shortage of vantage points to soak in the sights or the winter sun, embellishing the experience with fantastic memories to last a lifetime.