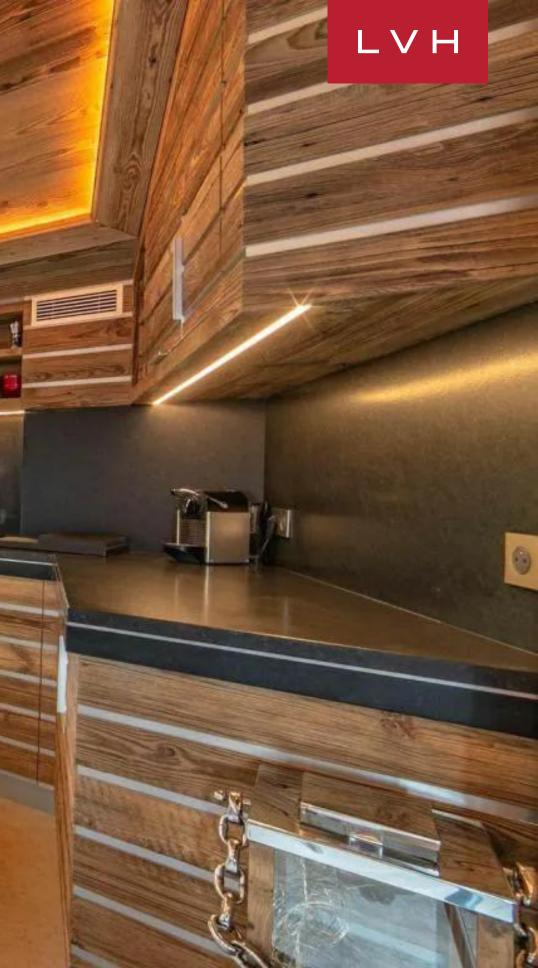

Inside, the spellbinding interiors present a dazzling fusion of understated cosmopolitan elegance and authentic Alpine charm. A harmonious balance of country home rusticism and modern sophistication is exquisitely showcased throughout the four thoughtfully designed floors of Chalet Bordeaux. The warm embrace of natural wood creates an inviting atmosphere, encapsulating the essence of cozy, snowbound living. The top floor unveils open-concept living spaces, where a stunning living room offers magnificent views of the majestic mountains, complemented by a stylish TV lounge and a contemporary fireplace. The adjacent dining area features a commanding table that accommodates ten guests, while the fully equipped kitchen boasts state-of-the-art stainless steel appliances, catering to the needs of discerning chefs. Each of the five sumptuous ensuite bedrooms is meticulously appointed to ensure the utmost in restful slumber, with the fourth and fifth bedrooms thoughtfully designed to include single beds. After a day on the slopes, guests are beckoned to indulge in blissful apres-ski rituals within the luxurious indoor Jacuzzi, hammam, and massage room. A dedicated ski room, complete with boot dryers, provides a practical space for storing ski equipment.

#### INTERIOR

- Air Conditioning
- Cable, Satellite or Smart TV
- Dining Area
- Fireplace
- Hammam
- Indoor Hot Tub
- Laundry
- Massage Room