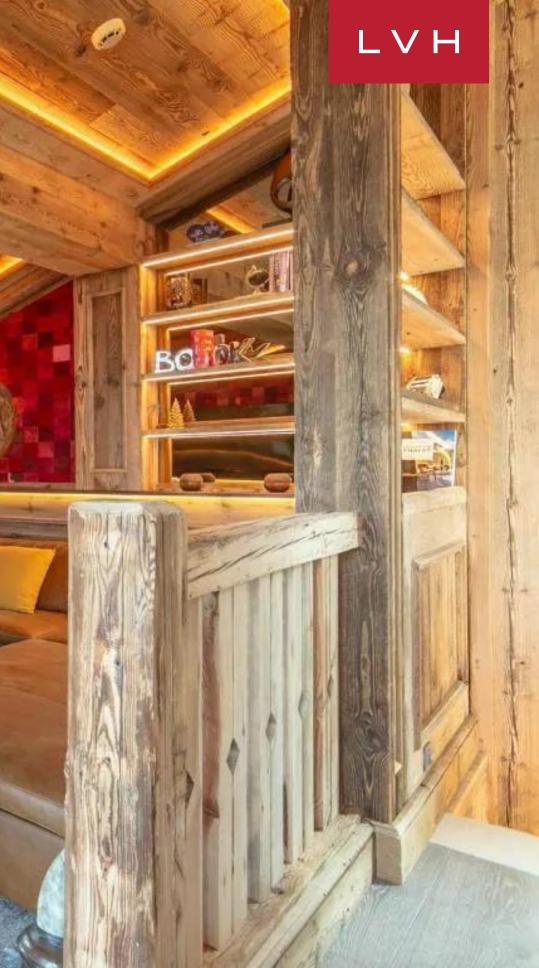

Inside, the spellbinding interiors present a dazzling fusion of understated cosmopolitan elegance and authentic Alpine charm. A harmonious balance of country home rusticism and modern sophistication is exquisitely showcased throughout the four thoughtfully designed floors of Chalet Bordeaux. The warm embrace of natural wood creates an inviting atmosphere, encapsulating the essence of cozy, snowbound living. The top floor unveils open-concept living spaces, where a stunning living room offers magnificent views of the majestic mountains, complemented by a stylish TV lounge and a contemporary fireplace. The adjacent dining area features a commanding table that accommodates ten guests, while the fully equipped kitchen boasts state-of-the-art stainless steel appliances, catering to the needs of discerning chefs. Each of the five sumptuous ensuite bedrooms is meticulously appointed to ensure the utmost in restful slumber, with the fourth and fifth bedrooms thoughtfully designed to include single beds. After a day on the slopes, guests are beckoned to indulge in blissful apres-ski rituals within the luxurious indoor Jacuzzi, hammam, and massage room. A dedicated ski room, complete with boot dryers, provides a practical space for storing ski equipment.