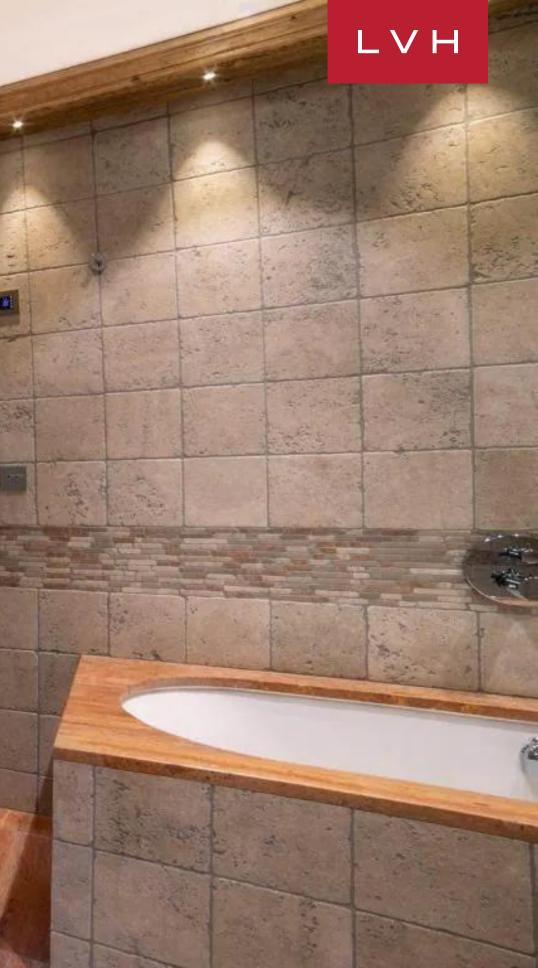

Inside, the spellbinding interiors present a dazzling fusion of understated cosmopolitan elegance and authentic Alpine charm. A harmonious balance of country home rusticism and modern sophistication is exquisitely showcased throughout the four thoughtfully designed floors of Chalet Bordeaux. The warm embrace of natural wood creates an inviting atmosphere, encapsulating the essence of cozy, snowbound living. The top floor unveils open-concept living spaces, where a stunning living room offers magnificent views of the majestic mountains, complemented by a stylish TV lounge and a contemporary fireplace. The adjacent dining area features a commanding table that accommodates ten guests, while the fully equipped kitchen boasts state-of-the-art stainless steel appliances, catering to the needs of discerning chefs. Each of the five sumptuous ensuite bedrooms is meticulously appointed to ensure the utmost in restful slumber, with the fourth and fifth bedrooms thoughtfully designed to include single beds. After a day on the slopes, guests are beckoned to indulge in blissful apres-ski rituals within the luxurious indoor Jacuzzi, hammam, and massage room. A dedicated ski room, complete with boot dryers, provides a practical space for storing ski equipment.