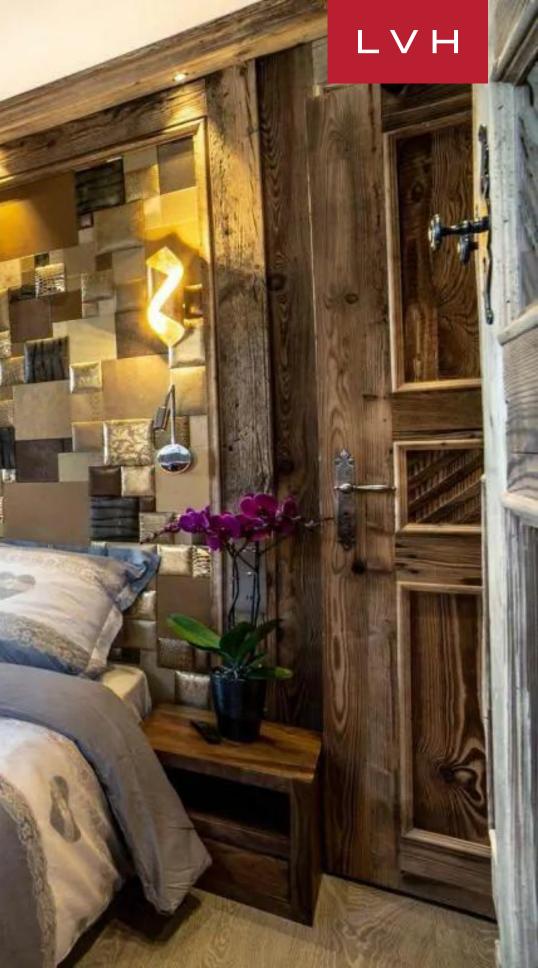

Inside, the spellbinding interiors present a dazzling fusion of understated cosmopolitan elegance and authentic Alpine charm. A harmonious balance of country home rusticism and modern sophistication is exquisitely showcased throughout the four thoughtfully designed floors of Chalet Bordeaux. The warm embrace of natural wood creates an inviting atmosphere, encapsulating the essence of cozy, snowbound living. The top floor unveils open-concept living spaces, where a stunning living room offers magnificent views of the majestic mountains, complemented by a stylish TV lounge and a contemporary fireplace. The adjacent dining area features a commanding table that accommodates ten guests, while the fully equipped kitchen boasts state-of-the-art stainless steel appliances, catering to the needs of discerning chefs. Each of the five sumptuous ensuite bedrooms is meticulously appointed to ensure the utmost in restful slumber, with the fourth and fifth bedrooms thoughtfully designed to include single beds. After a day on the slopes, guests are beckoned to indulge in blissful apres-ski rituals within the luxurious indoor Jacuzzi, hammam, and massage room. A dedicated ski room, complete with boot dryers, provides a practical space for storing ski equipment.