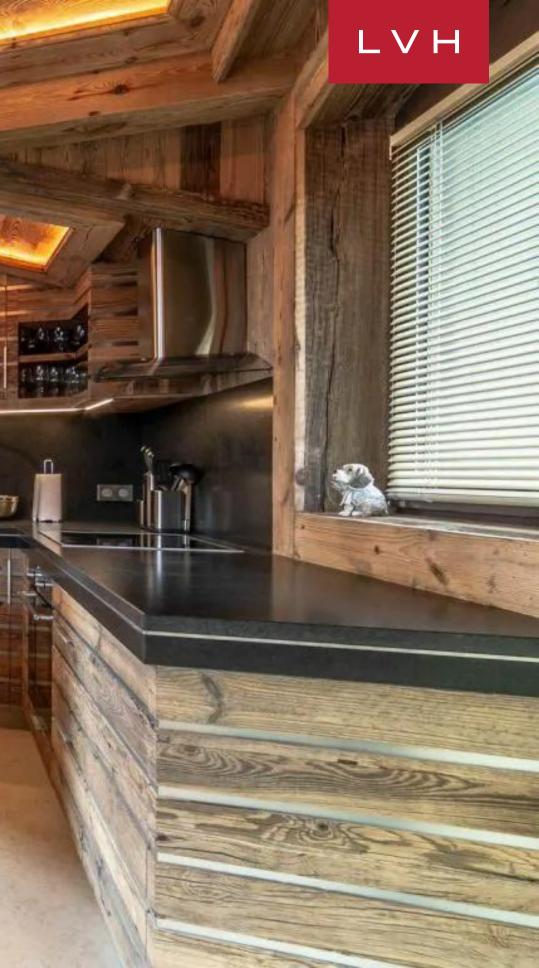

Inside, the spellbinding interiors present a dazzling fusion of understated cosmopolitan elegance and authentic Alpine charm. A harmonious balance of country home rusticism and modern sophistication is exquisitely showcased throughout the four thoughtfully designed floors of Chalet Bordeaux. The warm embrace of natural wood creates an inviting atmosphere, encapsulating the essence of cozy, snowbound living. The top floor unveils open-concept living spaces, where a stunning living room offers magnificent views of the majestic mountains, complemented by a stylish TV lounge and a contemporary fireplace. The adjacent dining area features a commanding table that accommodates ten guests, while the fully equipped kitchen boasts state-of-the-art stainless steel appliances, catering to the needs of discerning chefs. Each of the five sumptuous ensuite bedrooms is meticulously appointed to ensure the utmost in restful slumber, with the fourth and fifth bedrooms thoughtfully designed to include single beds. After a day on the slopes, guests are beckoned to indulge in blissful apres-ski rituals within the luxurious indoor Jacuzzi, hammam, and massage room. A dedicated ski room, complete with boot dryers, provides a practical space for storing ski equipment.