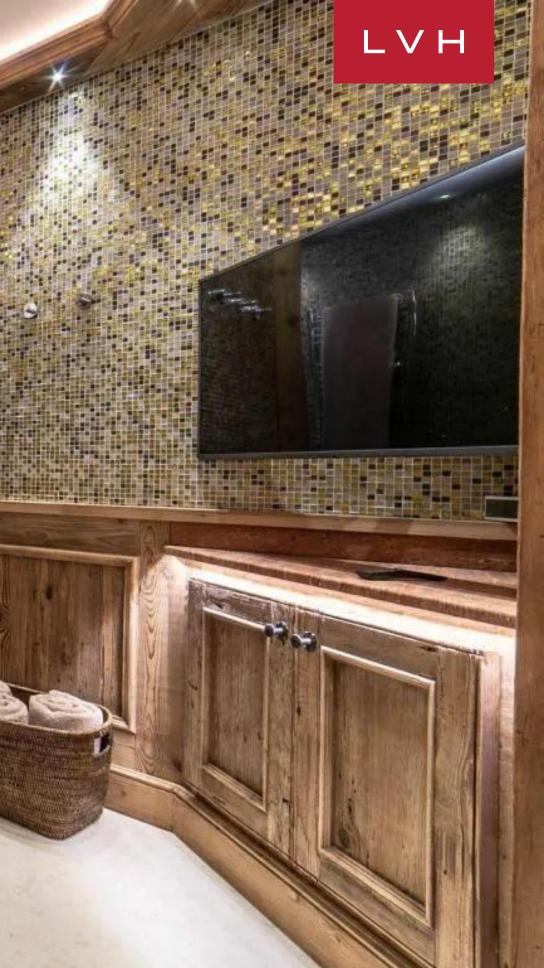

#### INTERIOR

- Air Conditioning
- Cable, Satellite or Smart TV
- Dining Area
- Fireplace
- Hammam
- Indoor Hot Tub
- Laundry
- Massage Room