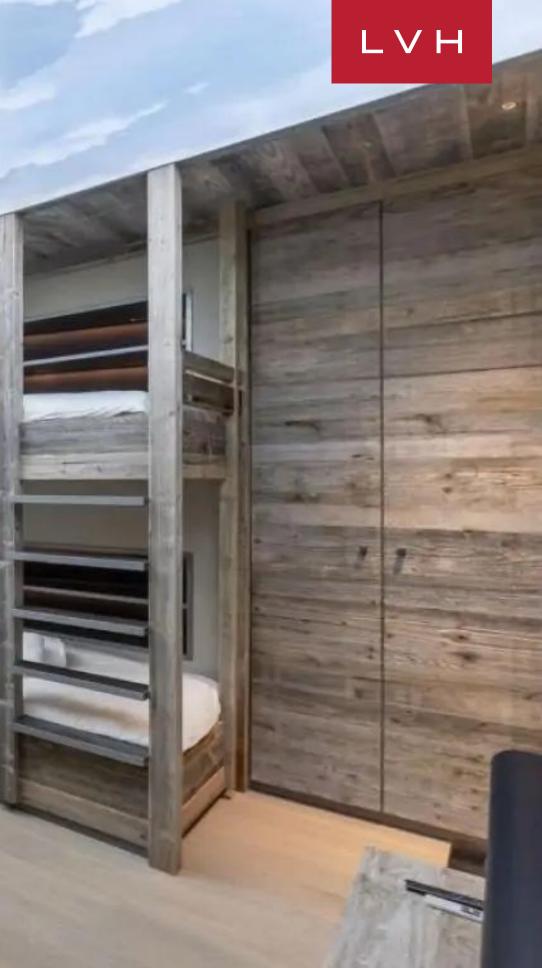

Spellbinding interiors present an immaculate fusion of mountain rusticism and cosmopolitan design. Light and airy, this home abounds with a feeling of transparency and oneness with the surroundings. The spacious living room is animated by the generous winter sun via immersive oversized windows delivering awe-inspiring views and quick terrace access. Stunning designer furnishings dazzle in light earthy palettes, imparting an icy glamor to the haute couture space. Soaring exposed beam vaulted ceilings enhance a delectable sense of verticality enhanced by modern LED lighting for a magical nocturnal ambiance. An intuitive open-concept floor plan merges the living room featuring a fireplace for social gatherings, while the dining area and American-style kitchen set the scene for fantastic fine dining experiences. Chalet Bellarossa comprises six fantastic bedrooms accommodating guests in total comfort, discretion, and luxury. A bunk bedroom presents perfect accommodation for kids located in a separate cabin. The luxury vacation retreat features a one-of-a-kind indoor spa with an indoor pool, hammam, ski room, and many more fantastic amenities.