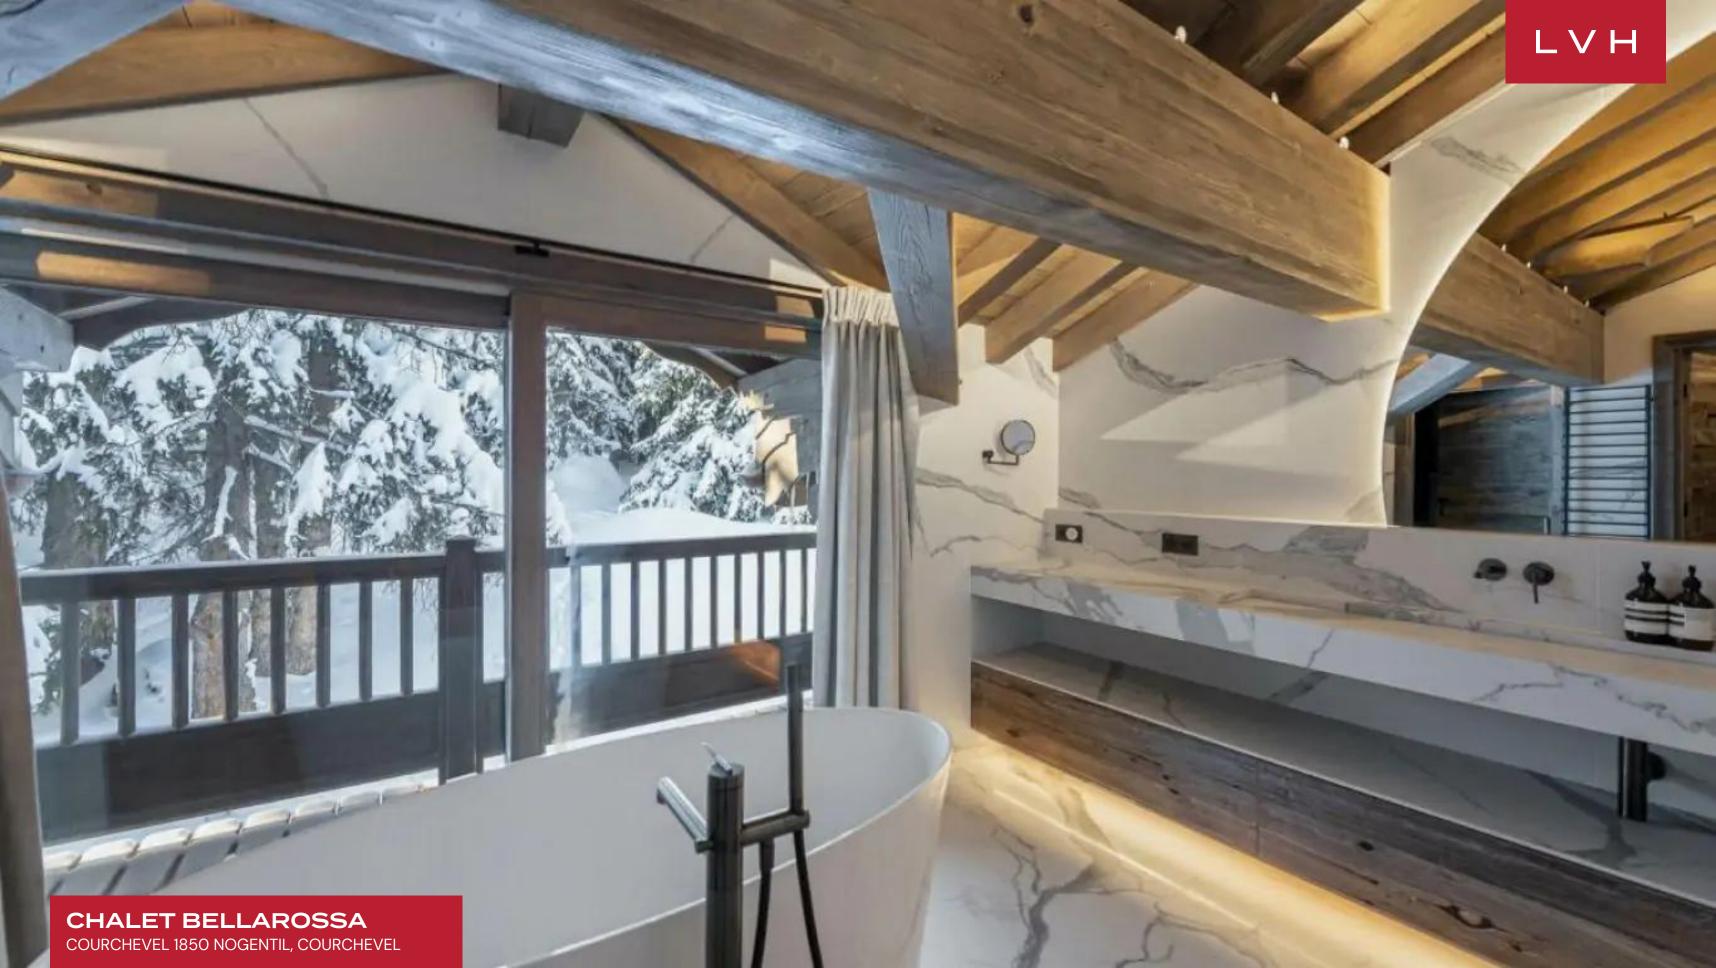

# CHALET BELLAROSSA

### COURCHEVEL 1850 NOGENTIL, COURCHEVEL

Chalet Bellarossa is an exceptional Courchevel retreat brimming with Alpine glamor and prestige. Flaunting coveted positioning, this revered luxury chalet rental belongs to the exclusive community of Nogentil, lauded for larger-than-life mountain vistas and direct access to the acclaimed Pralong ski run. Chalet Bellarossa presents the pinnacle of French Alpine luxury, leaving no guests impervious to its charms.

Spellbinding interiors present an immaculate fusion of mountain rusticism and cosmopolitan design. Light and airy, this home abounds with a feeling of transparency and oneness with the surroundings. The spacious living room is animated by the generous winter sun via immersive oversized windows delivering awe-inspiring views and quick terrace access. Stunning designer furnishings dazzle in light earthy palettes, imparting an icy glamor to the haute couture space. Soaring exposed beam vaulted ceilings enhance a delectable sense of verticality enhanced by modern LED lighting for a magical nocturnal ambiance. An intuitive open-concept floor plan merges the living room featuring a fireplace for social gatherings, while the dining area and American-style kitchen set the scene for fantastic fine dining experiences. Chalet Bellarossa comprises six fantastic bedrooms accommodating guests in total comfort, discretion, and luxury. A bunk bedroom presents perfect accommodation for kids located in a separate cabin. The luxury vacation retreat features a one-of-a-kind indoor spa with an indoor pool, hammam, ski room, and many more fantastic amenities.

This gorgeous luxury Chalet rental features exteriors that are just as notable as the interiors. Spacious balconies with an outdoor jacuzzi and sauna beckon a blissful apres-ski ritual. Indulge in a fine glass of red before glorious mountain vistas, invigorated by the crisp alpine air. Chalet Bellarossa is sure to dazzle the most discerning guests with its charming amenities.