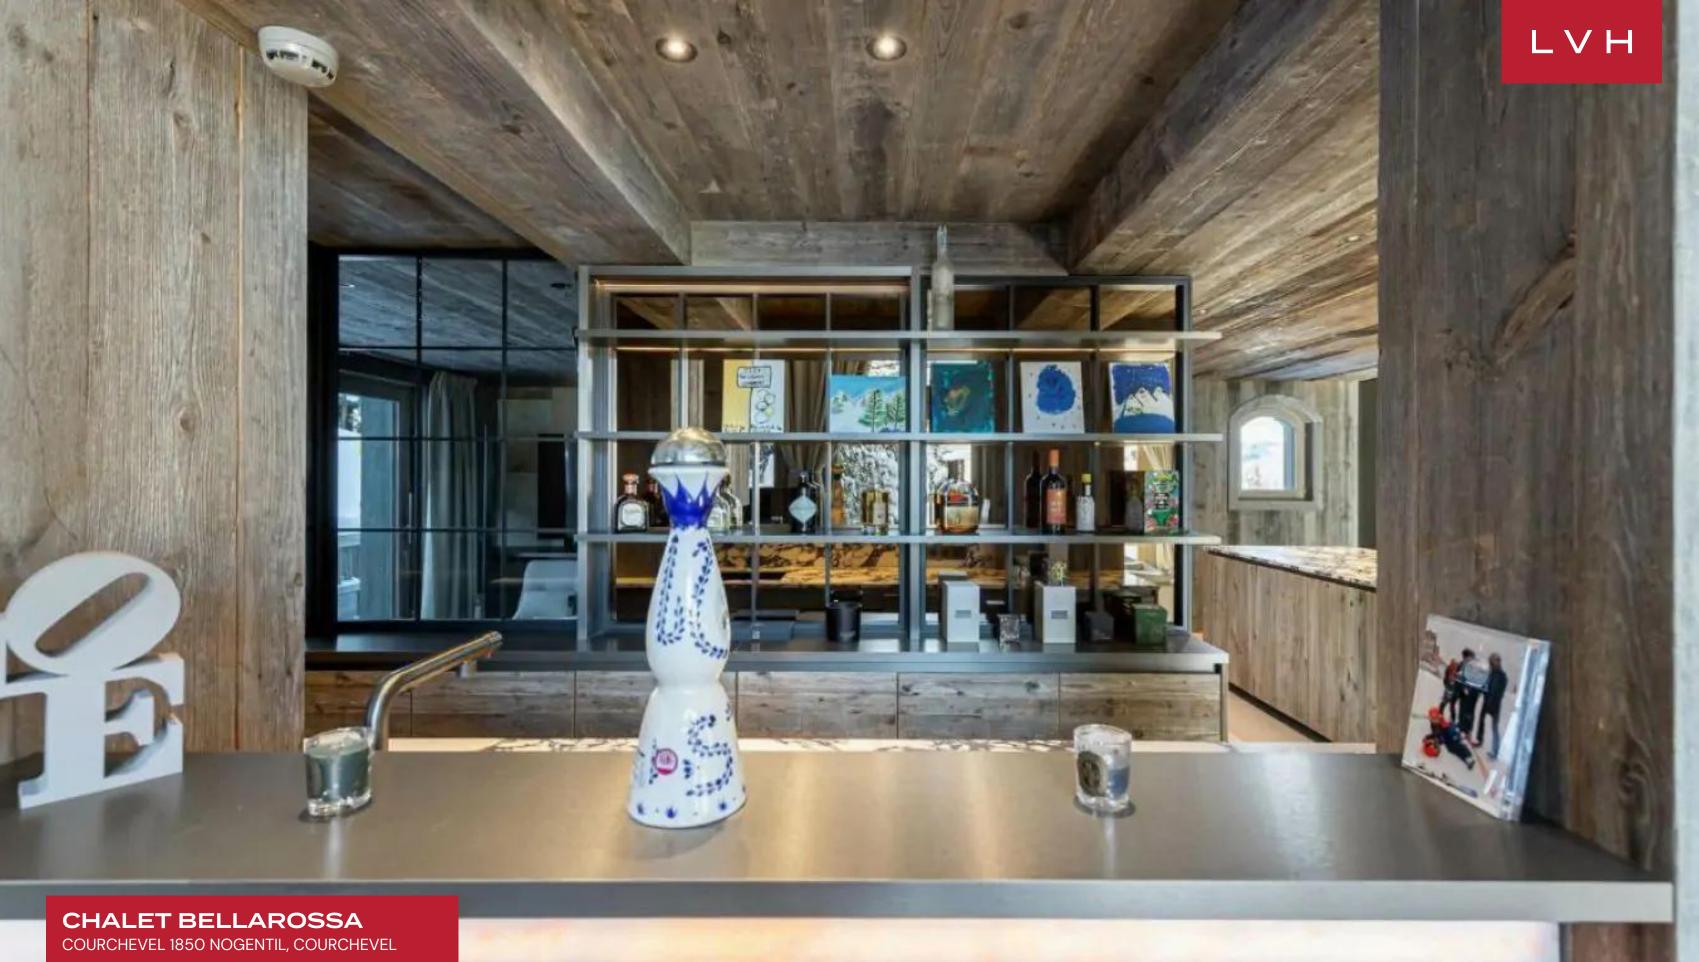

# CHALET BELLAROSSA

### COURCHEVEL 1850 NOGENTIL, COURCHEVEL

Chalet Bellarossa is an exceptional Courchevel retreat brimming with Alpine glamor and prestige. Flaunting coveted positioning, this revered luxury chalet rental belongs to the exclusive community of Nogentil, lauded for larger-than-life mountain vistas and direct access to the acclaimed Pralong ski run. Chalet Bellarossa presents the pinnacle of French Alpine luxury, leaving no guests impervious to its charms.

Spellbinding interiors present an immaculate fusion of mountain rusticism and cosmopolitan design. Light and airy, this home abounds with a feeling of transparency and oneness with the surroundings. The spacious living room is animated by the generous winter sun via immersive oversized windows delivering awe-inspiring views and quick terrace access. Stunning designer furnishings dazzle in light earthy palettes, imparting an icy glamor to the haute couture space. Soaring exposed beam vaulted ceilings enhance a delectable sense of verticality enhanced by modern LED lighting for a magical nocturnal ambiance. An intuitive open-concept floor plan merges the living room featuring a fireplace for social gatherings, while the dining area and American-style kitchen set the scene for fantastic fine dining experiences. Chalet Bellarossa comprises six fantastic bedrooms accommodating guests in total comfort, discretion, and luxury. A bunk bedroom presents perfect accommodation for kids located in a separate cabin. The luxury vacation retreat features a one-of-a-kind indoor spa with an indoor pool, hammam, ski room, and many more fantastic amenities.

## INTERIOR

- Bar
- Cable, Satellite or Smart TV
- Dining Area
- Fireplace
- Hammam
- Indoor Hot Tub
- Laundry
- Indoor Pool
- Private Elevator
- Sauna