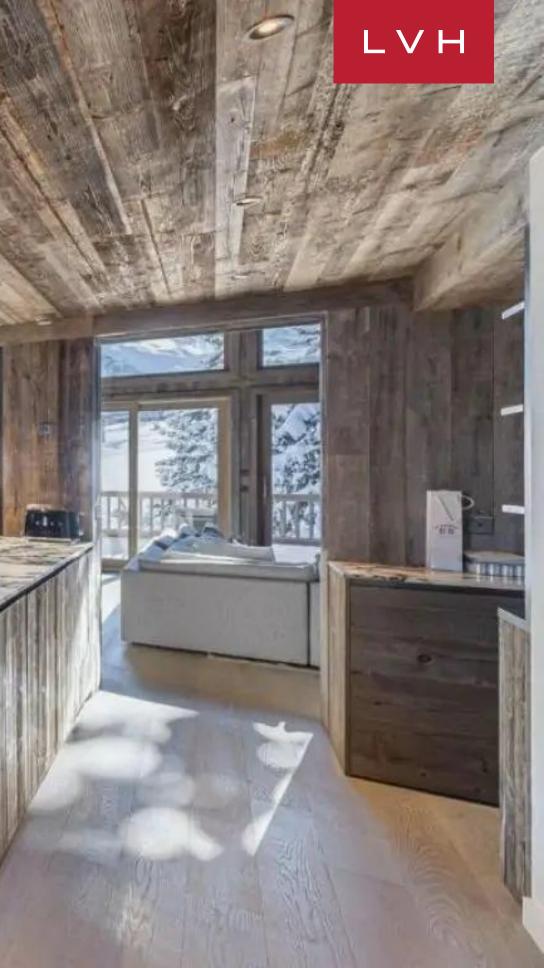

Spellbinding interiors present an immaculate fusion of mountain rusticism and cosmopolitan design. Light and airy, this home abounds with a feeling of transparency and oneness with the surroundings. The spacious living room is animated by the generous winter sun via immersive oversized windows delivering awe-inspiring views and quick terrace access. Stunning designer furnishings dazzle in light earthy palettes, imparting an icy glamor to the haute couture space. Soaring exposed beam vaulted ceilings enhance a delectable sense of verticality enhanced by modern LED lighting for a magical nocturnal ambiance. An intuitive open-concept floor plan merges the living room featuring a fireplace for social gatherings, while the dining area and American-style kitchen set the scene for fantastic fine dining experiences. Chalet Bellarossa comprises six fantastic bedrooms accommodating guests in total comfort, discretion, and luxury. A bunk bedroom presents perfect accommodation for kids located in a separate cabin. The luxury vacation retreat features a one-of-a-kind indoor spa with an indoor pool, hammam, ski room, and many more fantastic amenities.

This gorgeous luxury Chalet rental features exteriors that are just as notable as the interiors. Spacious balconies with an outdoor jacuzzi and sauna beckon a blissful apres-ski ritual. Indulge in a fine glass of red before glorious mountain vistas, invigorated by the crisp alpine air. Chalet Bellarossa is sure to dazzle the most discerning guests with its charming amenities.