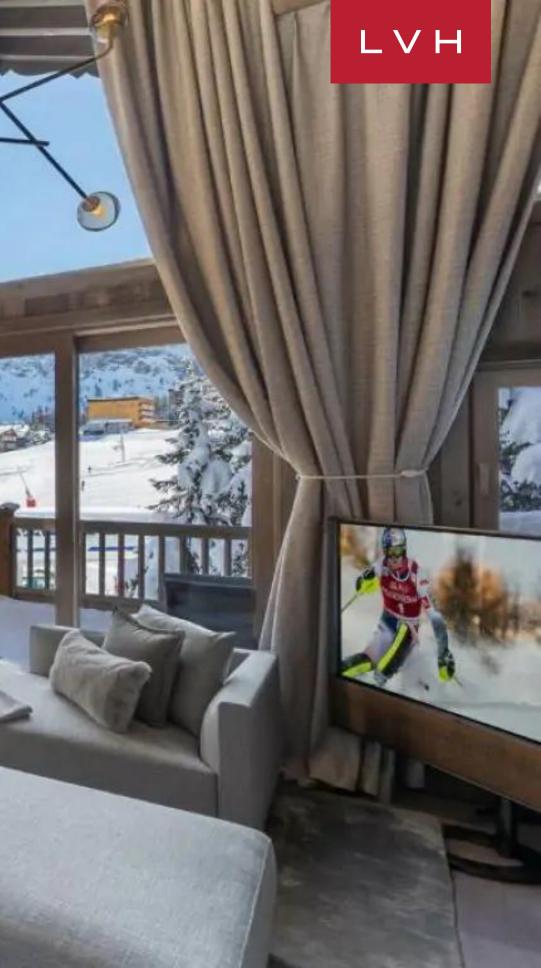

Spellbinding interiors present an immaculate fusion of mountain rusticism and cosmopolitan design. Light and airy, this home abounds with a feeling of transparency and oneness with the surroundings. The spacious living room is animated by the generous winter sun via immersive oversized windows delivering awe-inspiring views and quick terrace access. Stunning designer furnishings dazzle in light earthy palettes, imparting an icy glamor to the haute couture space. Soaring exposed beam vaulted ceilings enhance a delectable sense of verticality enhanced by modern LED lighting for a magical nocturnal ambiance. An intuitive open-concept floor plan merges the living room featuring a fireplace for social gatherings, while the dining area and American-style kitchen set the scene for fantastic fine dining experiences. Chalet Bellarossa comprises six fantastic bedrooms accommodating guests in total comfort, discretion, and luxury. A bunk bedroom presents perfect accommodation for kids located in a separate cabin. The luxury vacation retreat features a one-of-a-kind indoor spa with an indoor pool, hammam, ski room, and many more fantastic amenities.

This gorgeous luxury Chalet rental features exteriors that are just as notable as the interiors. Spacious balconies with an outdoor jacuzzi and sauna beckon a blissful apres-ski ritual. Indulge in a fine glass of red before glorious mountain vistas, invigorated by the crisp alpine air. Chalet Bellarossa is sure to dazzle the most discerning guests with its charming amenities.

## LOCATION

- Mountain View
- Ski In / Ski Out