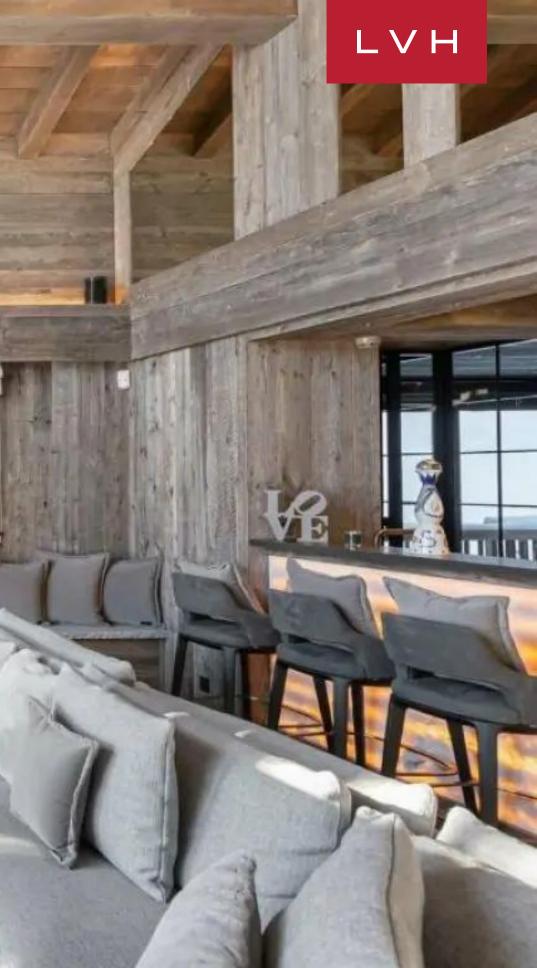

Spellbinding interiors present an immaculate fusion of mountain rusticism and cosmopolitan design. Light and airy, this home abounds with a feeling of transparency and oneness with the surroundings. The spacious living room is animated by the generous winter sun via immersive oversized windows delivering awe-inspiring views and quick terrace access. Stunning designer furnishings dazzle in light earthy palettes, imparting an icy glamor to the haute couture space. Soaring exposed beam vaulted ceilings enhance a delectable sense of verticality enhanced by modern LED lighting for a magical nocturnal ambiance. An intuitive open-concept floor plan merges the living room featuring a fireplace for social gatherings, while the dining area and American-style kitchen set the scene for fantastic fine dining experiences. Chalet Bellarossa comprises six fantastic bedrooms accommodating guests in total comfort, discretion, and luxury. A bunk bedroom presents perfect accommodation for kids located in a separate cabin. The luxury vacation retreat features a one-of-a-kind indoor spa with an indoor pool, hammam, ski room, and many more fantastic amenities.

## INTERIOR

- Bar
- Cable, Satellite or Smart TV
- Dining Area
- Fireplace
- Hammam
- Indoor Hot Tub
- Laundry
- Indoor Pool
- Private Elevator
- Sauna