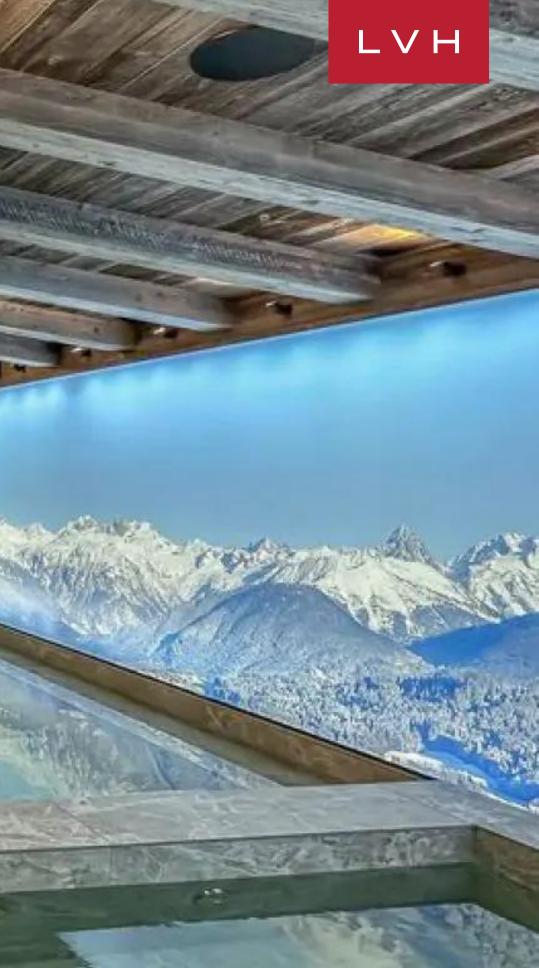

Spellbinding interiors present an immaculate fusion of mountain rusticism and cosmopolitan design. Light and airy, this home abounds with a feeling of transparency and oneness with the surroundings. The spacious living room is animated by the generous winter sun via immersive oversized windows delivering awe-inspiring views and quick terrace access. Stunning designer furnishings dazzle in light earthy palettes, imparting an icy glamor to the haute couture space. Soaring exposed beam vaulted ceilings enhance a delectable sense of verticality enhanced by modern LED lighting for a magical nocturnal ambiance. An intuitive open-concept floor plan merges the living room featuring a fireplace for social gatherings, while the dining area and American-style kitchen set the scene for fantastic fine dining experiences. Chalet Bellarossa comprises six fantastic bedrooms accommodating guests in total comfort, discretion, and luxury. A bunk bedroom presents perfect accommodation for kids located in a separate cabin. The luxury vacation retreat features a one-of-a-kind indoor spa with an indoor pool, hammam, ski room, and many more fantastic amenities.

This gorgeous luxury Chalet rental features exteriors that are just as notable as the interiors. Spacious balconies with an outdoor jacuzzi and sauna beckon a blissful apres-ski ritual. Indulge in a fine glass of red before glorious mountain vistas, invigorated by the crisp alpine air. Chalet Bellarossa is sure to dazzle the most discerning guests with its charming amenities.