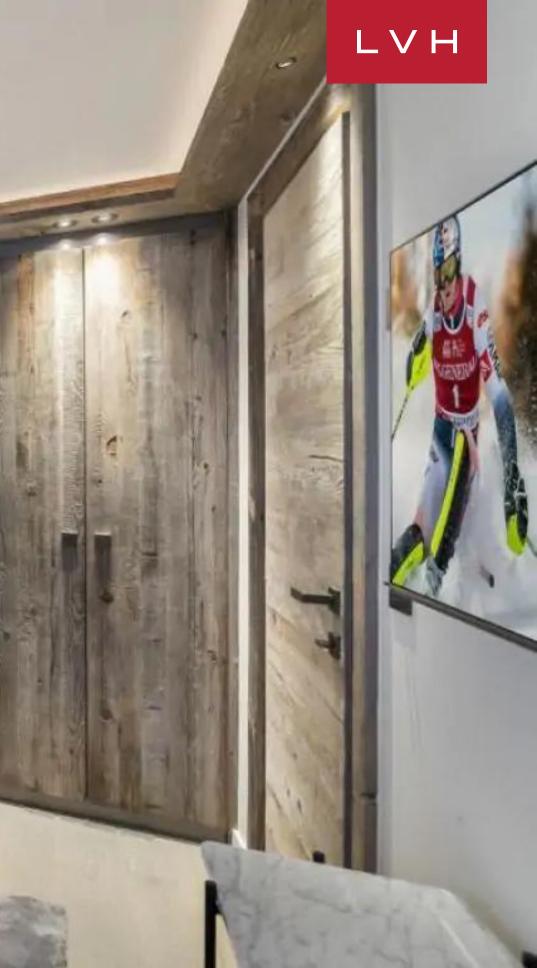

Spellbinding interiors present an immaculate fusion of mountain rusticism and cosmopolitan design. Light and airy, this home abounds with a feeling of transparency and oneness with the surroundings. The spacious living room is animated by the generous winter sun via immersive oversized windows delivering awe-inspiring views and quick terrace access. Stunning designer furnishings dazzle in light earthy palettes, imparting an icy glamor to the haute couture space. Soaring exposed beam vaulted ceilings enhance a delectable sense of verticality enhanced by modern LED lighting for a magical nocturnal ambiance. An intuitive open-concept floor plan merges the living room featuring a fireplace for social gatherings, while the dining area and American-style kitchen set the scene for fantastic fine dining experiences. Chalet Bellarossa comprises six fantastic bedrooms accommodating guests in total comfort, discretion, and luxury. A bunk bedroom presents perfect accommodation for kids located in a separate cabin. The luxury vacation retreat features a one-of-a-kind indoor spa with an indoor pool, hammam, ski room, and many more fantastic amenities.