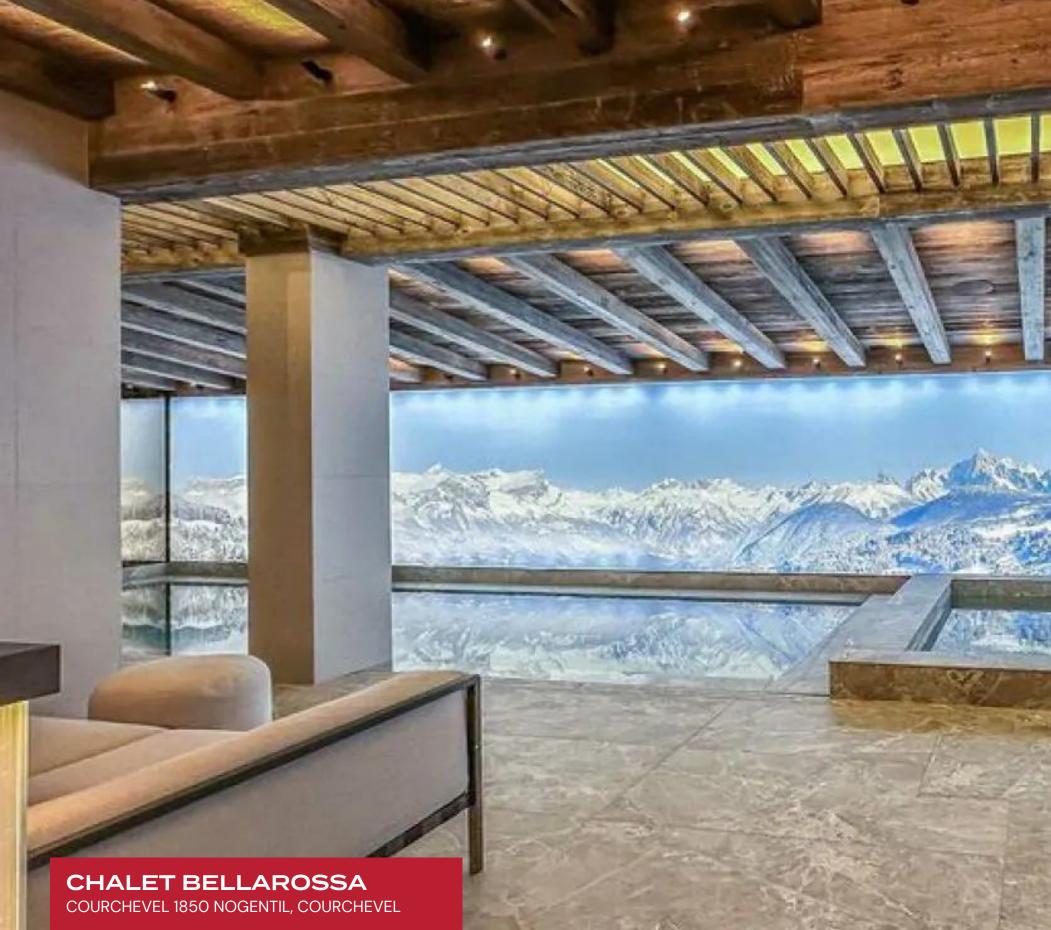

# CHALET BELLAROSSA

### COURCHEVEL 1850 NOGENTIL, COURCHEVEL

Chalet Bellarossa is an exceptional Courchevel retreat brimming with Alpine glamor and prestige. Flaunting coveted positioning, this revered luxury chalet rental belongs to the exclusive community of Nogentil, lauded for larger-than-life mountain vistas and direct access to the acclaimed Pralong ski run. Chalet Bellarossa presents the pinnacle of French Alpine luxury, leaving no guests impervious to its charms.

Spellbinding interiors present an immaculate fusion of mountain rusticism and cosmopolitan design. Light and airy, this home abounds with a feeling of transparency and oneness with the surroundings. The spacious living room is animated by the generous winter sun via immersive oversized windows delivering awe-inspiring views and quick terrace access. Stunning designer furnishings dazzle in light earthy palettes, imparting an icy glamor to the haute couture space. Soaring exposed beam vaulted ceilings enhance a delectable sense of verticality enhanced by modern LED lighting for a magical nocturnal ambiance. An intuitive open-concept floor plan merges the living room featuring a fireplace for social gatherings, while the dining area and American-style kitchen set the scene for fantastic fine dining experiences. Chalet Bellarossa comprises six fantastic bedrooms accommodating guests in total comfort, discretion, and luxury. A bunk bedroom presents perfect accommodation for kids located in a separate cabin. The luxury vacation retreat features a one-of-a-kind indoor spa with an indoor pool, hammam, ski room, and many more fantastic amenities.

This gorgeous luxury Chalet rental features exteriors that are just as notable as the interiors. Spacious balconies with an outdoor jacuzzi and sauna beckon a blissful apres-ski ritual. Indulge in a fine glass of red before glorious mountain vistas, invigorated by the crisp alpine air. Chalet Bellarossa is sure to dazzle the most discerning guests with its charming amenities.