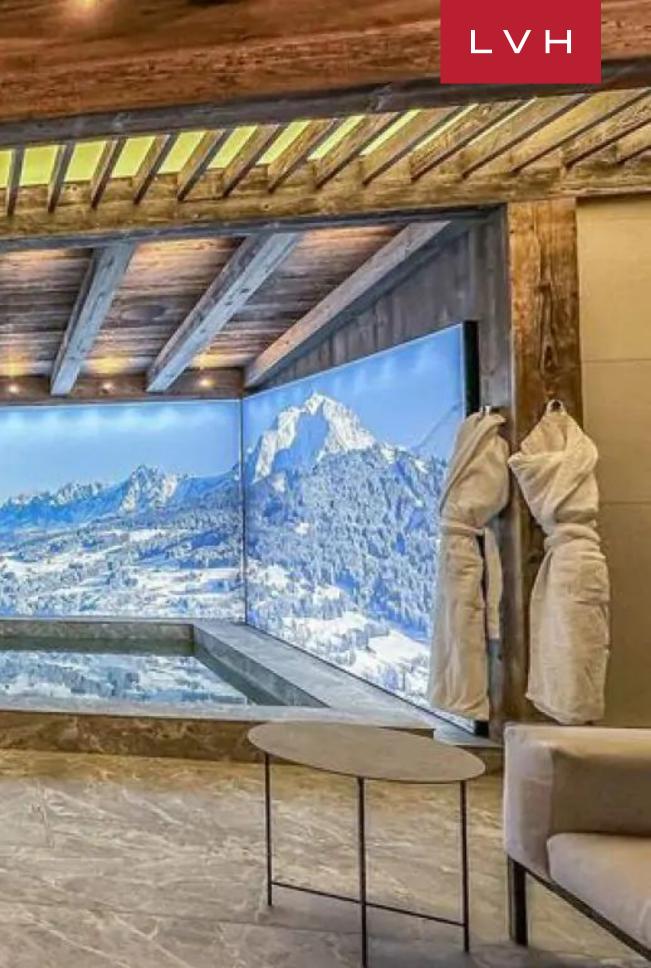

Spellbinding interiors present an immaculate fusion of mountain rusticism and cosmopolitan design. Light and airy, this home abounds with a feeling of transparency and oneness with the surroundings. The spacious living room is animated by the generous winter sun via immersive oversized windows delivering awe-inspiring views and quick terrace access. Stunning designer furnishings dazzle in light earthy palettes, imparting an icy glamor to the haute couture space. Soaring exposed beam vaulted ceilings enhance a delectable sense of verticality enhanced by modern LED lighting for a magical nocturnal ambiance. An intuitive open-concept floor plan merges the living room featuring a fireplace for social gatherings, while the dining area and American-style kitchen set the scene for fantastic fine dining experiences. Chalet Bellarossa comprises six fantastic bedrooms accommodating guests in total comfort, discretion, and luxury. A bunk bedroom presents perfect accommodation for kids located in a separate cabin. The luxury vacation retreat features a one-of-a-kind indoor spa with an indoor pool, hammam, ski room, and many more fantastic amenities.

This gorgeous luxury Chalet rental features exteriors that are just as notable as the interiors. Spacious balconies with an outdoor jacuzzi and sauna beckon a blissful apres-ski ritual. Indulge in a fine glass of red before glorious mountain vistas, invigorated by the crisp alpine air. Chalet Bellarossa is sure to dazzle the most discerning guests with its charming amenities.