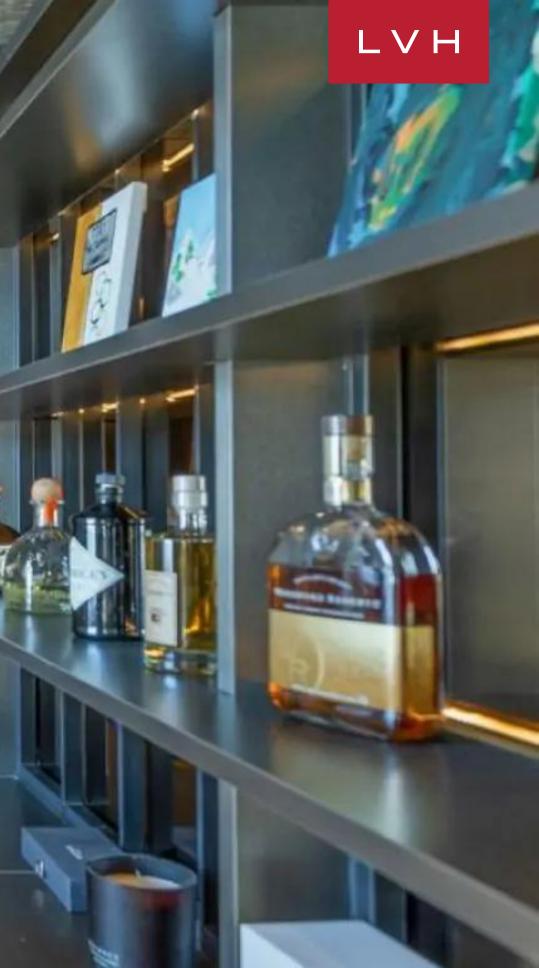

## INTERIOR

- Bar
- Cable, Satellite or Smart TV
- Dining Area
- Fireplace
- Hammam
- Indoor Hot Tub
- Laundry
- Indoor Pool
- Private Elevator
- Sauna

## INTERIOR

- Ski Room
- Sound SystemSpa LoungeWine Storage