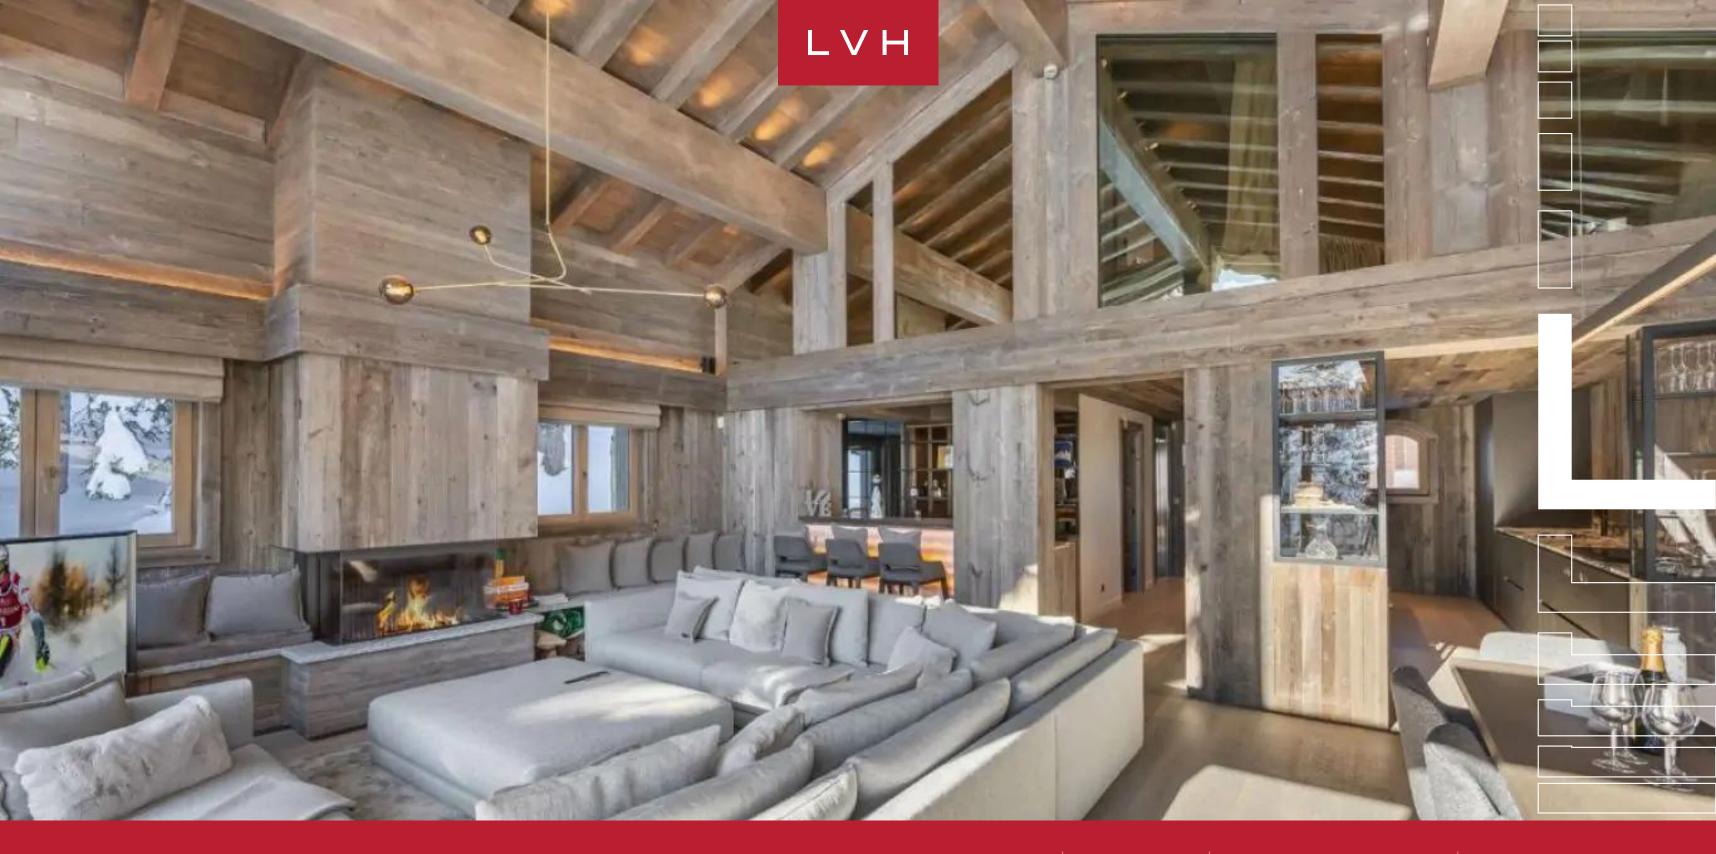

# CHALET BELLAROSSA

### COURCHEVEL 1850 NOGENTIL, COURCHEVEL

Chalet Bellarossa is an exceptional Courchevel retreat brimming with Alpine glamor and prestige. Flaunting coveted positioning, this revered luxury chalet rental belongs to the exclusive community of Nogentil, lauded for larger-than-life mountain vistas and direct access to the acclaimed Pralong ski run. Chalet Bellarossa presents the pinnacle of French Alpine luxury, leaving no guests impervious to its charms.

Spellbinding interiors present an immaculate fusion of mountain rusticism and cosmopolitan design. Light and airy, this home abounds with a feeling of transparency and oneness with the surroundings. The spacious living room is animated by the generous winter sun via immersive oversized windows delivering awe-inspiring views and quick terrace access. Stunning designer furnishings dazzle in light earthy palettes, imparting an icy glamor to the haute couture space. Soaring exposed beam vaulted ceilings enhance a delectable sense of verticality enhanced by modern LED lighting for a magical nocturnal ambiance. An intuitive open-concept floor plan merges the living room featuring a fireplace for social gatherings, while the dining area and American-style kitchen set the scene for fantastic fine dining experiences. Chalet Bellarossa comprises six fantastic bedrooms accommodating guests in total comfort, discretion, and luxury. A bunk bedroom presents perfect accommodation for kids located in a separate cabin. The luxury vacation retreat features a one-of-a-kind indoor spa with an indoor pool, hammam, ski room, and many more fantastic amenities.

## INTERIOR

- Bar
- Cable, Satellite or Smart TV
- Dining Area
- Fireplace
- Hammam
- Indoor Hot Tub
- Laundry
- Indoor Pool
- Private Elevator
- Sauna