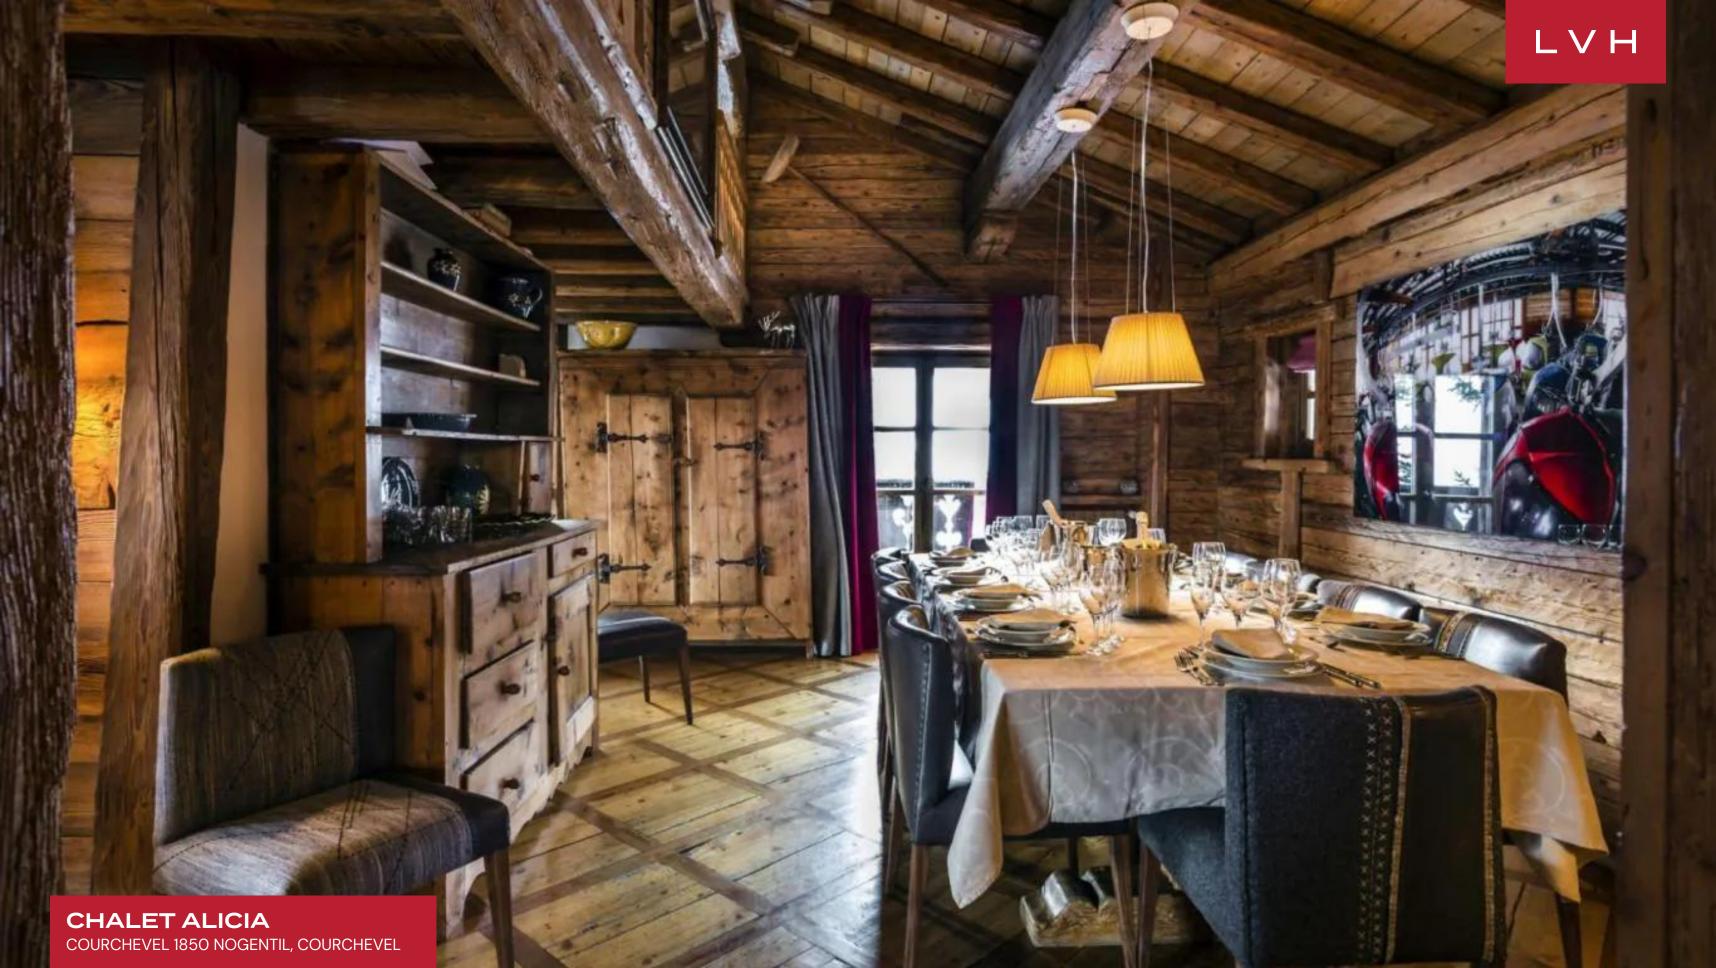

CHALET ALICIA

COURCHEVEL 1850 NOGENTIL, COURCHEVEL, FRANCE

5 BEDROOMS 12
GUESTS

5 + 1 HALF BATHROOMS 3,875

SF

Enchanting interiors present a marriage of snowed-in coziness and rustic, old-world charm. A galaxy of reclaimed timbers wraps guests in a warm embrace in the showstopping double-story great room. A network of exposed beams and buxom pillars sculpt a delightful vaulted ceiling living area with whimsical cottage-like flourishes and folkloric accents. The sleek, low-profile sectional outfitted with vibrant pops of magenta jettisons this revered Courchevel luxury vacation Chalet to the 21st century. Glossy chamfer parquet meets immersive sliding glass walls and clerestory accents, animating the home with the vibrant winter sun. A cozy natural stone fireplace beckons apres-ski relaxation beneath the golden glow of a crafty deer antler chandelier. Settle down by the crackle of the fire and enjoy the wrap-around views of Saulire and the surrounding peaks from the comforts of the indoors. A wooden staircase leads up to the mezzanine level under the eaves, offering a cozy place to curl up with a good book. This delightful mountain retreat delivers 3,875 feet of prime living space between three floors and a mezzanine, assuring guests total comfort and discretion. Courchevel luxury vacation rental accommodates ten adults and two children across five sumptuous en-suite bedrooms.

#### INTERIOR

- Cable, Satellite or Smart TV
- Dining Area
- Fireplace
- Hammam
- Indoor Pool
- Laundry
- Sauna
- Ski Room
- Sound System