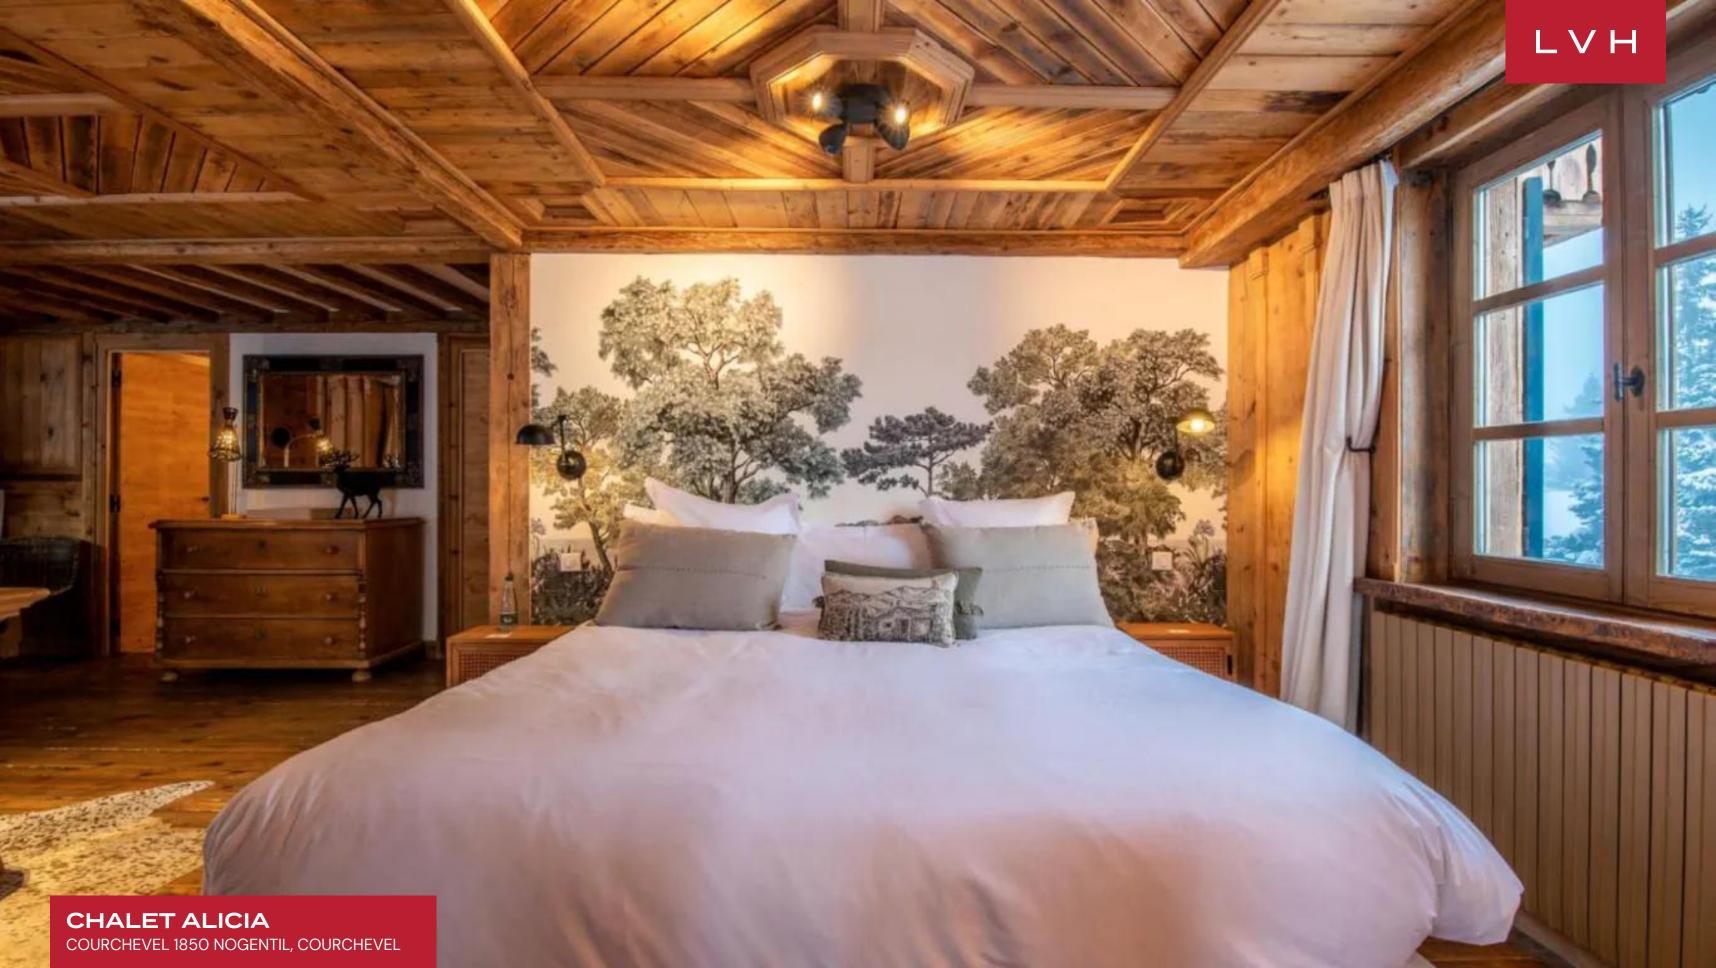

Enchanting interiors present a marriage of snowed-in coziness and rustic, old-world charm. A galaxy of reclaimed timbers wraps guests in a warm embrace in the showstopping double-story great room. A network of exposed beams and buxom pillars sculpt a delightful vaulted ceiling living area with whimsical cottage-like flourishes and folkloric accents. The sleek, low-profile sectional outfitted with vibrant pops of magenta jettisons this revered Courchevel luxury vacation Chalet to the 21st century. Glossy chamfer parquet meets immersive sliding glass walls and clerestory accents, animating the home with the vibrant winter sun. A cozy natural stone fireplace beckons apres-ski relaxation beneath the golden glow of a crafty deer antler chandelier. Settle down by the crackle of the fire and enjoy the wrap-around views of Saulire and the surrounding peaks from the comforts of the indoors. A wooden staircase leads up to the mezzanine level under the eaves, offering a cozy place to curl up with a good book. This delightful mountain retreat delivers 3,875 feet of prime living space between three floors and a mezzanine, assuring guests total comfort and discretion. Courchevel luxury vacation rental accommodates ten adults and two children across five sumptuous en-suite bedrooms.