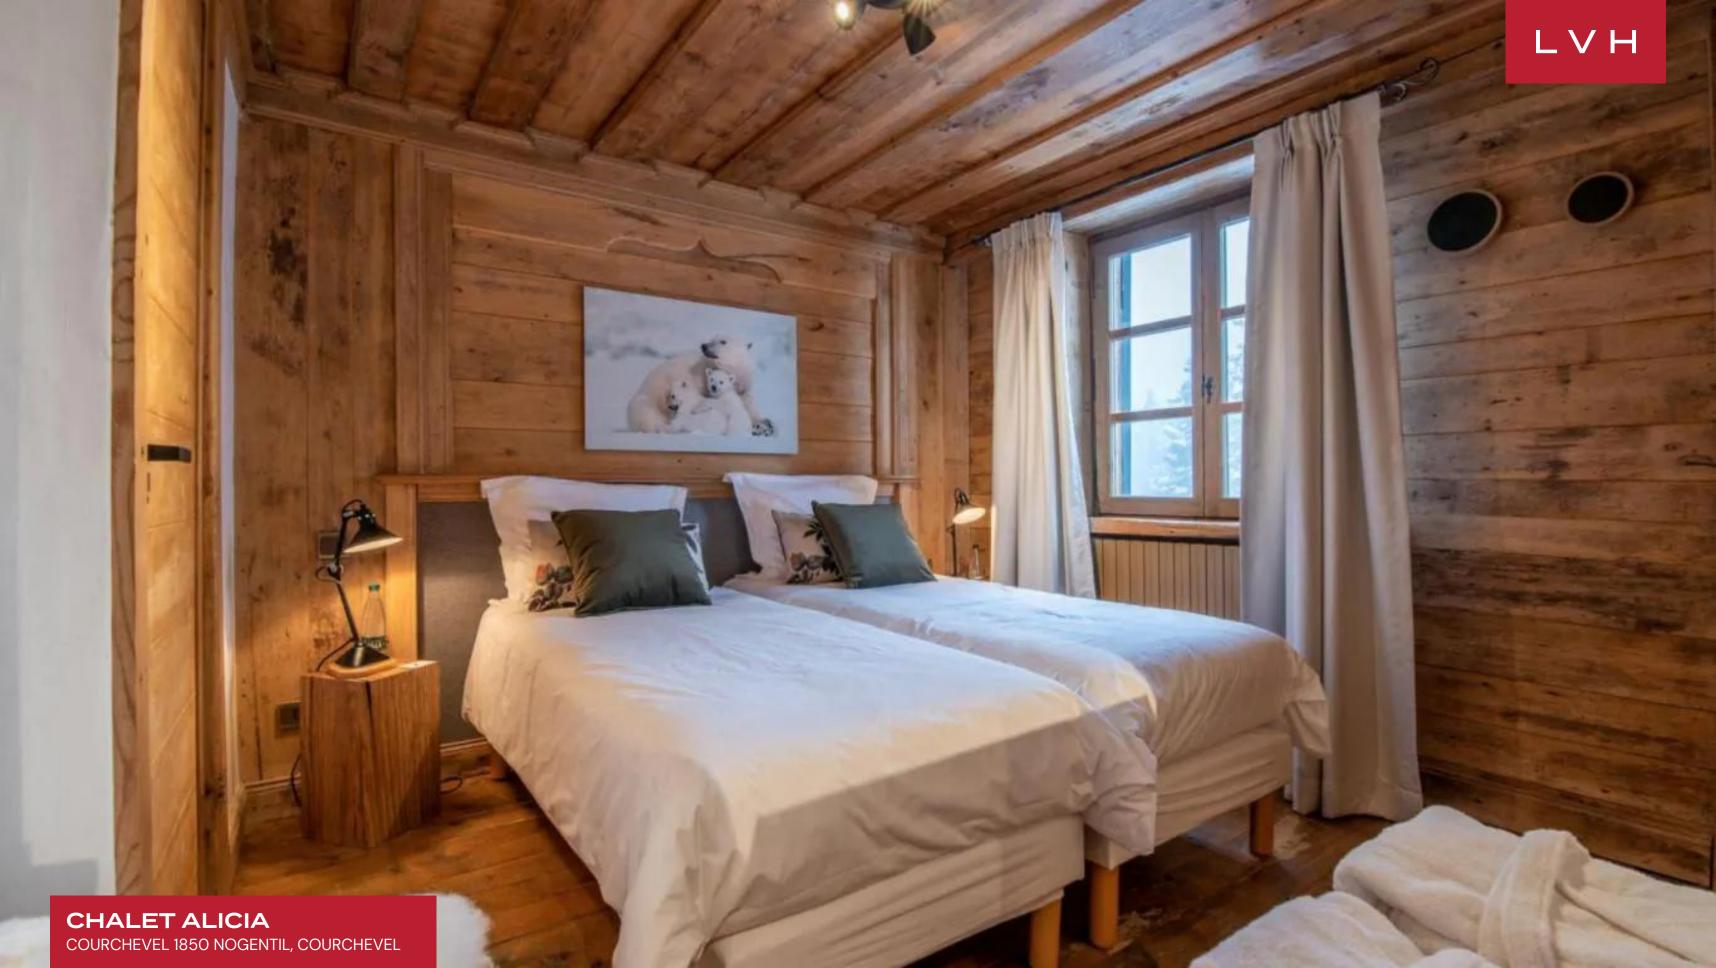

Enchanting interiors present a marriage of snowed-in coziness and rustic, old-world charm. A galaxy of reclaimed timbers wraps guests in a warm embrace in the showstopping double-story great room. A network of exposed beams and buxom pillars sculpt a delightful vaulted ceiling living area with whimsical cottage-like flourishes and folkloric accents. The sleek, low-profile sectional outfitted with vibrant pops of magenta jettisons this revered Courchevel luxury vacation Chalet to the 21st century. Glossy chamfer parquet meets immersive sliding glass walls and clerestory accents, animating the home with the vibrant winter sun. A cozy natural stone fireplace beckons apres-ski relaxation beneath the golden glow of a crafty deer antler chandelier. Settle down by the crackle of the fire and enjoy the wrap-around views of Saulire and the surrounding peaks from the comforts of the indoors. A wooden staircase leads up to the mezzanine level under the eaves, offering a cozy place to curl up with a good book. This delightful mountain retreat delivers 3,875 feet of prime living space between three floors and a mezzanine, assuring guests total comfort and discretion. Courchevel luxury vacation rental accommodates ten adults and two children across five sumptuous en-suite bedrooms.