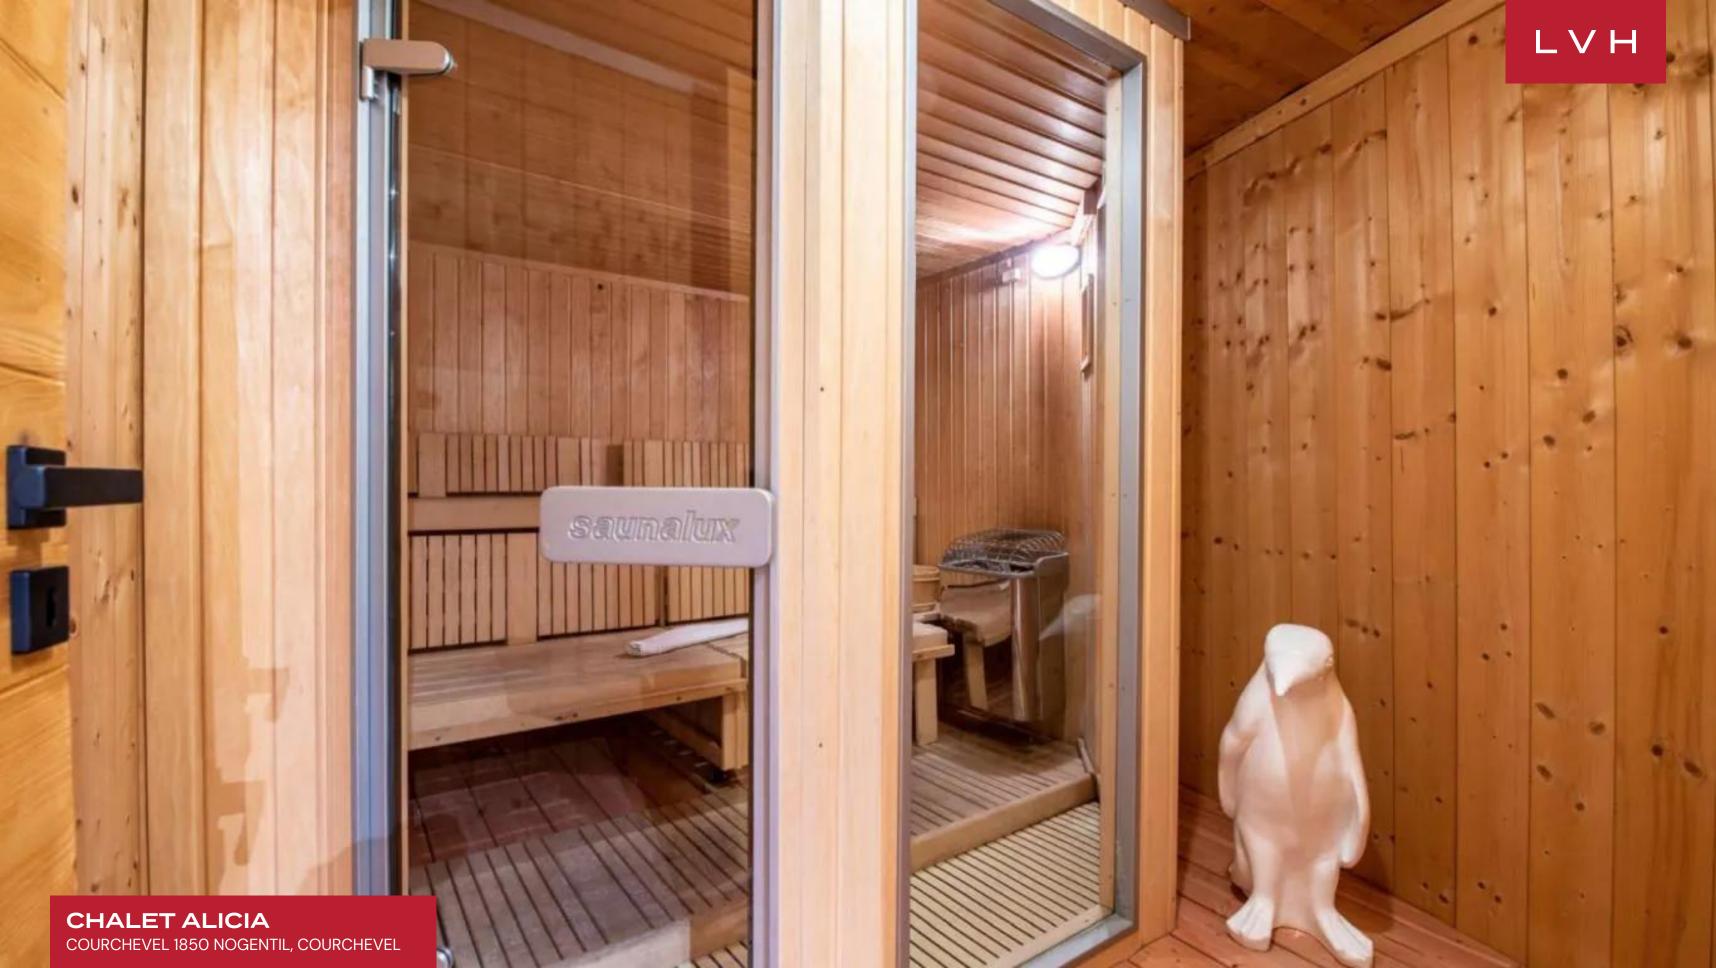

Chalet Alicia comes to its fullest expression with its outstanding in-home amenities. Head to the basement, where a heated indoor pool, sauna, and hammam await. This exquisite Courchevel luxury rental promises post-ski bodily bliss between its world-class spa facilities, ski room, and south-facing terrace, beckoning mid-day aperitifs before a sea of glistening snow.

#### INTERIOR

- Cable, Satellite or Smart TV
- Dining Area
- Fireplace
- Hammam
- Indoor Pool
- Laundry
- Sauna
- Ski Room
- Sound System