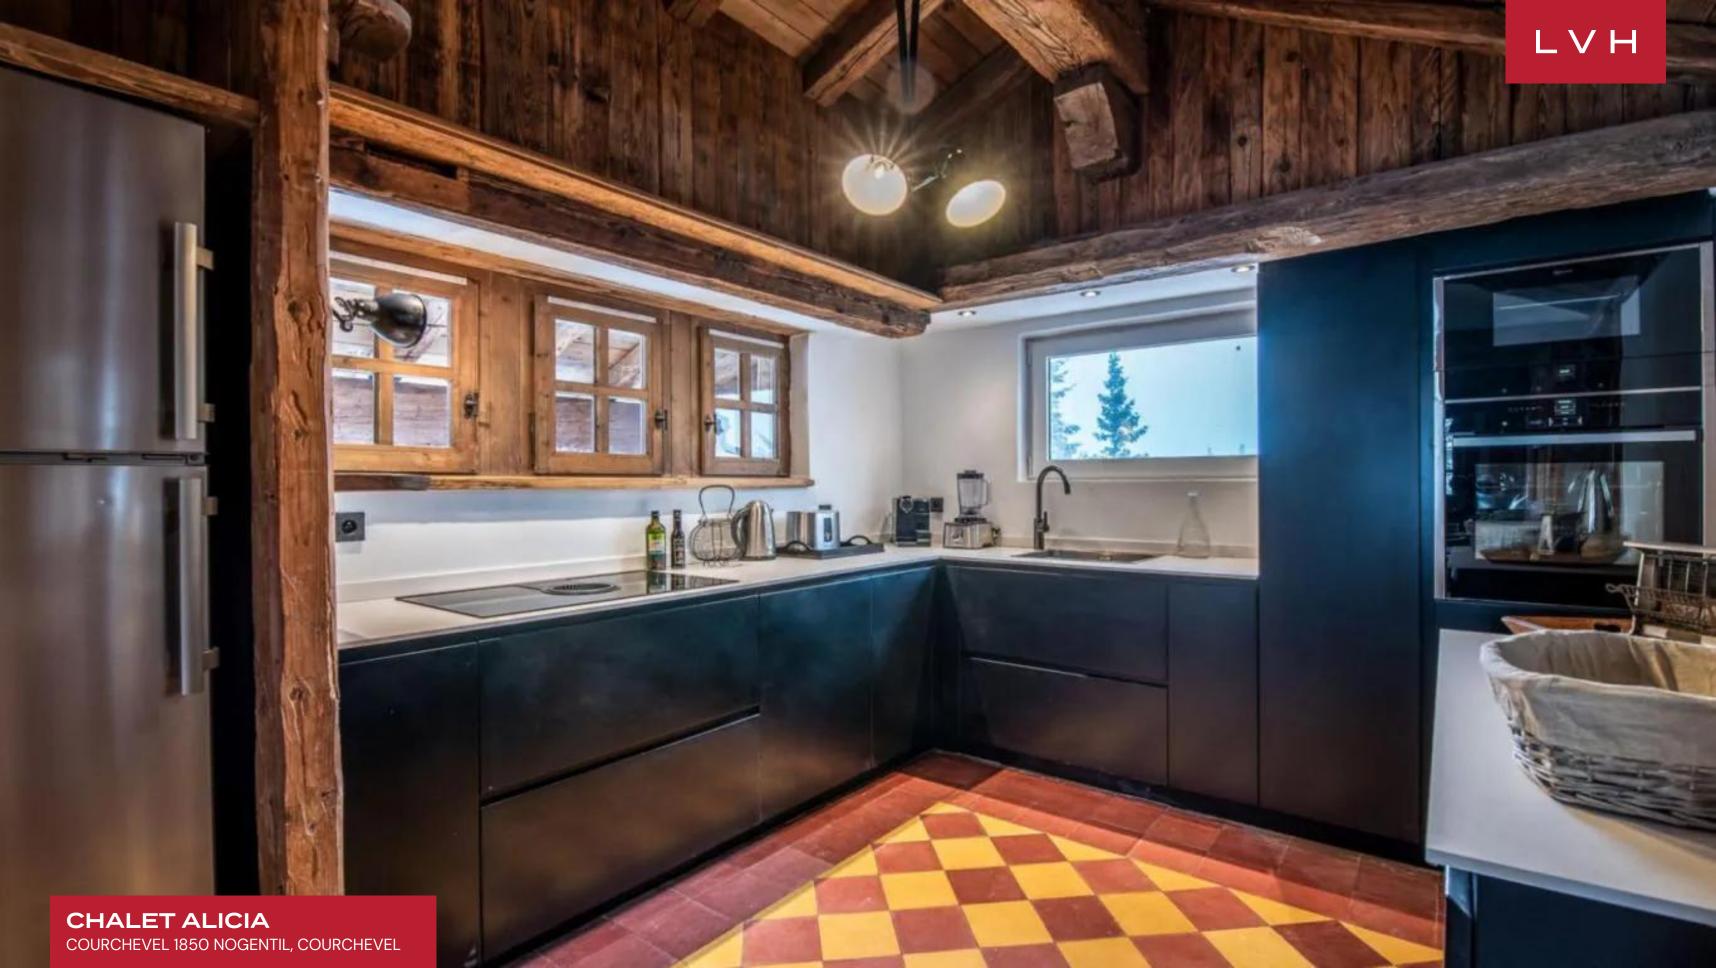

Enchanting interiors present a marriage of snowed-in coziness and rustic, old-world charm. A galaxy of reclaimed timbers wraps guests in a warm embrace in the showstopping double-story great room. A network of exposed beams and buxom pillars sculpt a delightful vaulted ceiling living area with whimsical cottage-like flourishes and folkloric accents. The sleek, low-profile sectional outfitted with vibrant pops of magenta jettisons this revered Courchevel luxury vacation Chalet to the 21st century. Glossy chamfer parquet meets immersive sliding glass walls and clerestory accents, animating the home with the vibrant winter sun. A cozy natural stone fireplace beckons apres-ski relaxation beneath the golden glow of a crafty deer antler chandelier. Settle down by the crackle of the fire and enjoy the wrap-around views of Saulire and the surrounding peaks from the comforts of the indoors. A wooden staircase leads up to the mezzanine level under the eaves, offering a cozy place to curl up with a good book. This delightful mountain retreat delivers 3,875 feet of prime living space between three floors and a mezzanine, assuring guests total comfort and discretion. Courchevel luxury vacation rental accommodates ten adults and two children across five sumptuous en-suite bedrooms.