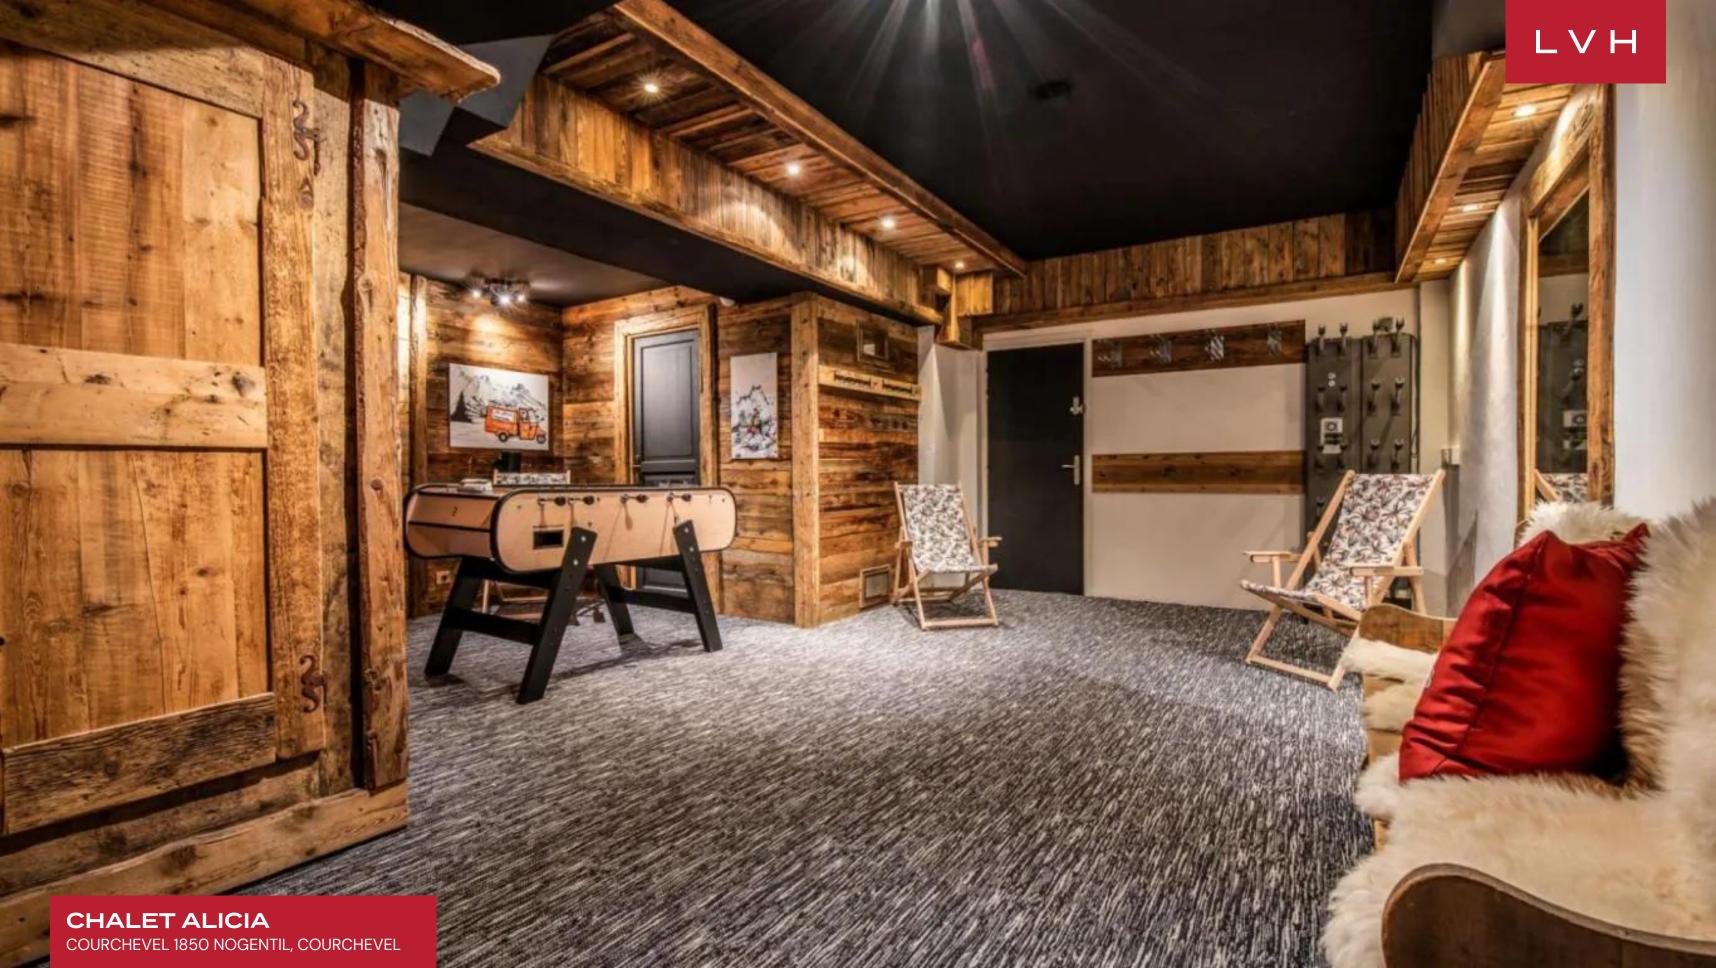

Enchanting interiors present a marriage of snowed-in coziness and rustic, old-world charm. A galaxy of reclaimed timbers wraps guests in a warm embrace in the showstopping double-story great room. A network of exposed beams and buxom pillars sculpt a delightful vaulted ceiling living area with whimsical cottage-like flourishes and folkloric accents. The sleek, low-profile sectional outfitted with vibrant pops of magenta jettisons this revered Courchevel luxury vacation Chalet to the 21st century. Glossy chamfer parquet meets immersive sliding glass walls and clerestory accents, animating the home with the vibrant winter sun. A cozy natural stone fireplace beckons apres-ski relaxation beneath the golden glow of a crafty deer antler chandelier. Settle down by the crackle of the fire and enjoy the wrap-around views of Saulire and the surrounding peaks from the comforts of the indoors. A wooden staircase leads up to the mezzanine level under the eaves, offering a cozy place to curl up with a good book. This delightful mountain retreat delivers 3,875 feet of prime living space between three floors and a mezzanine, assuring guests total comfort and discretion. Courchevel luxury vacation rental accommodates ten adults and two children across five sumptuous en-suite bedrooms.