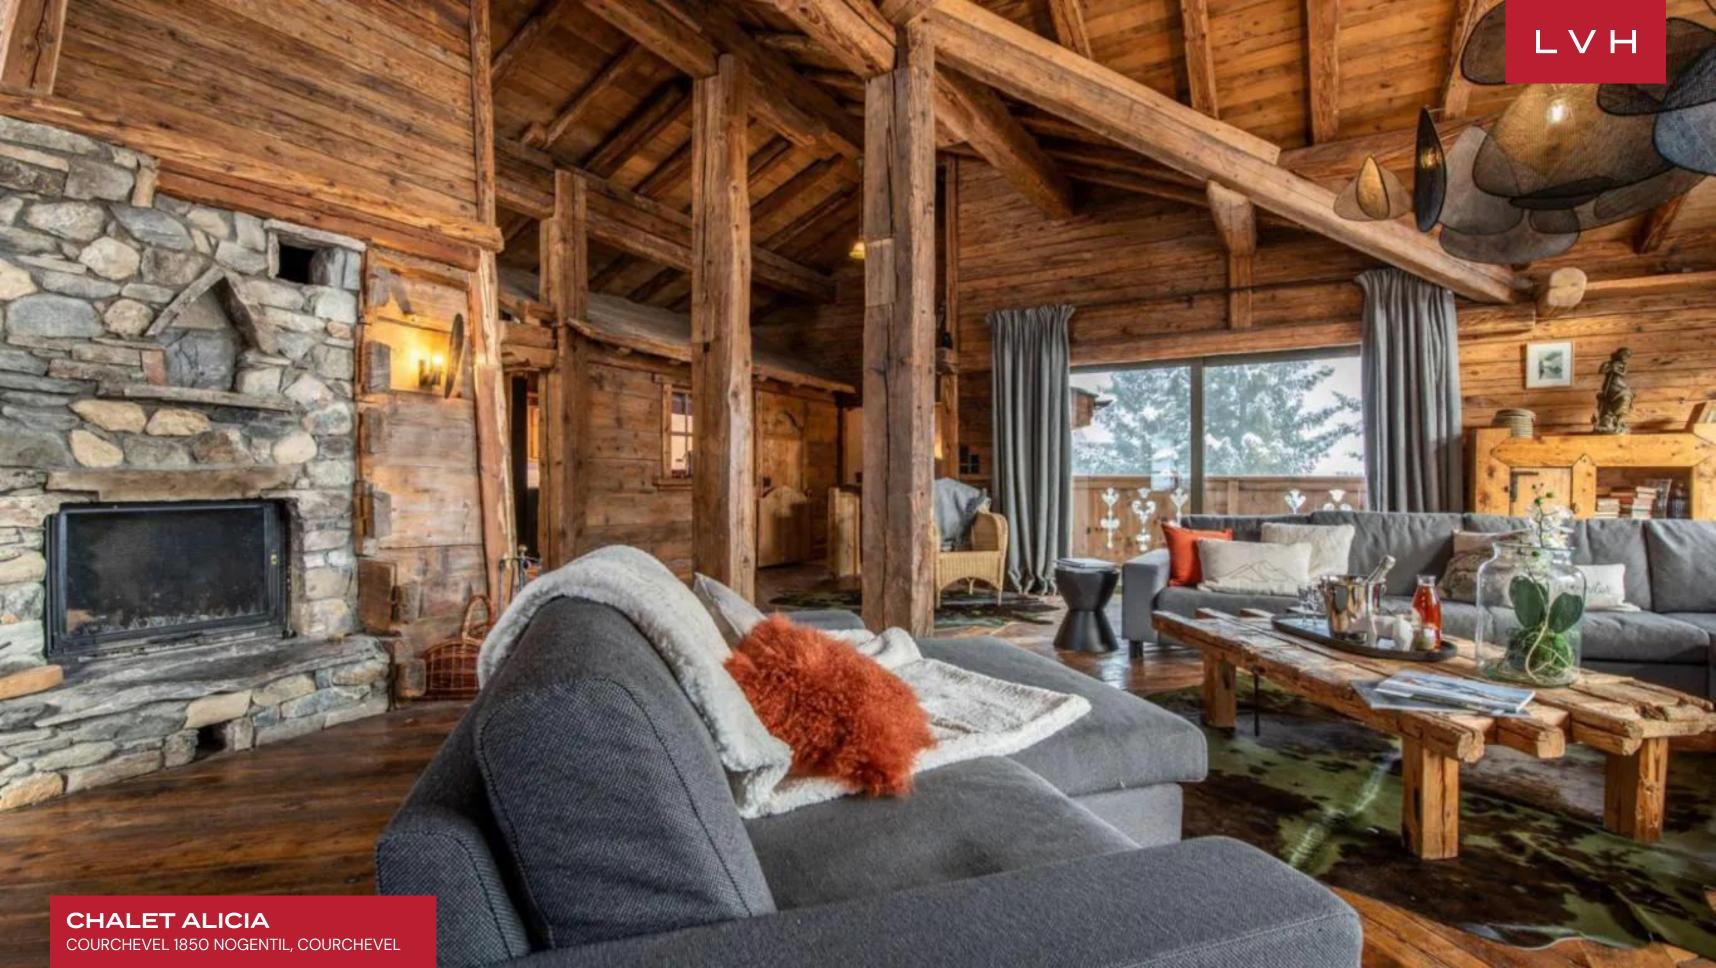

CHALET ALICIA

COURCHEVEL 1850 NOGENTIL, COURCHEVEL, FRANCE

5 BEDROOMS 12
GUESTS

5 + 1 HALF BATHROOMS 3,875

SF

### CHALET ALICIA

COURCHEVEL 1850 NOGENTIL, COURCHEVEL

Chalet Alicia is an exquisite vacation home flaunting outstanding slope access at the forefront of French Alpine skiing. A mere two-minute promenade of the Pralong ski lift and Bellecoste piste, this mountain oasis is exceptionally suited for those seeking to conquer the winter elements. This Courchevel luxury vacation rental is a testament to Savoyard authenticity and timeless craftsmanship, flaunting a gorgeous reclaimed timber facade.

Enchanting interiors present a marriage of snowed-in coziness and rustic, old-world charm. A galaxy of reclaimed timbers wraps guests in a warm embrace in the showstopping double-story great room. A network of exposed beams and buxom pillars sculpt a delightful vaulted ceiling living area with whimsical cottage-like flourishes and folkloric accents. The sleek, low-profile sectional outfitted with vibrant pops of magenta jettisons this revered Courchevel luxury vacation Chalet to the 21st century. Glossy chamfer parquet meets immersive sliding glass walls and clerestory accents, animating the home with the vibrant winter sun. A cozy natural stone fireplace beckons apres-ski relaxation beneath the golden glow of a crafty deer antler chandelier. Settle down by the crackle of the fire and enjoy the wrap-around views of Saulire and the surrounding peaks from the comforts of the indoors. A wooden staircase leads up to the mezzanine level under the eaves, offering a cozy place to curl up with a good book. This delightful mountain retreat delivers 3,875 feet of prime living space between three floors and a mezzanine, assuring guests total comfort and discretion. Courchevel luxury vacation rental accommodates ten adults and two children across five sumptuous en-suite bedrooms.