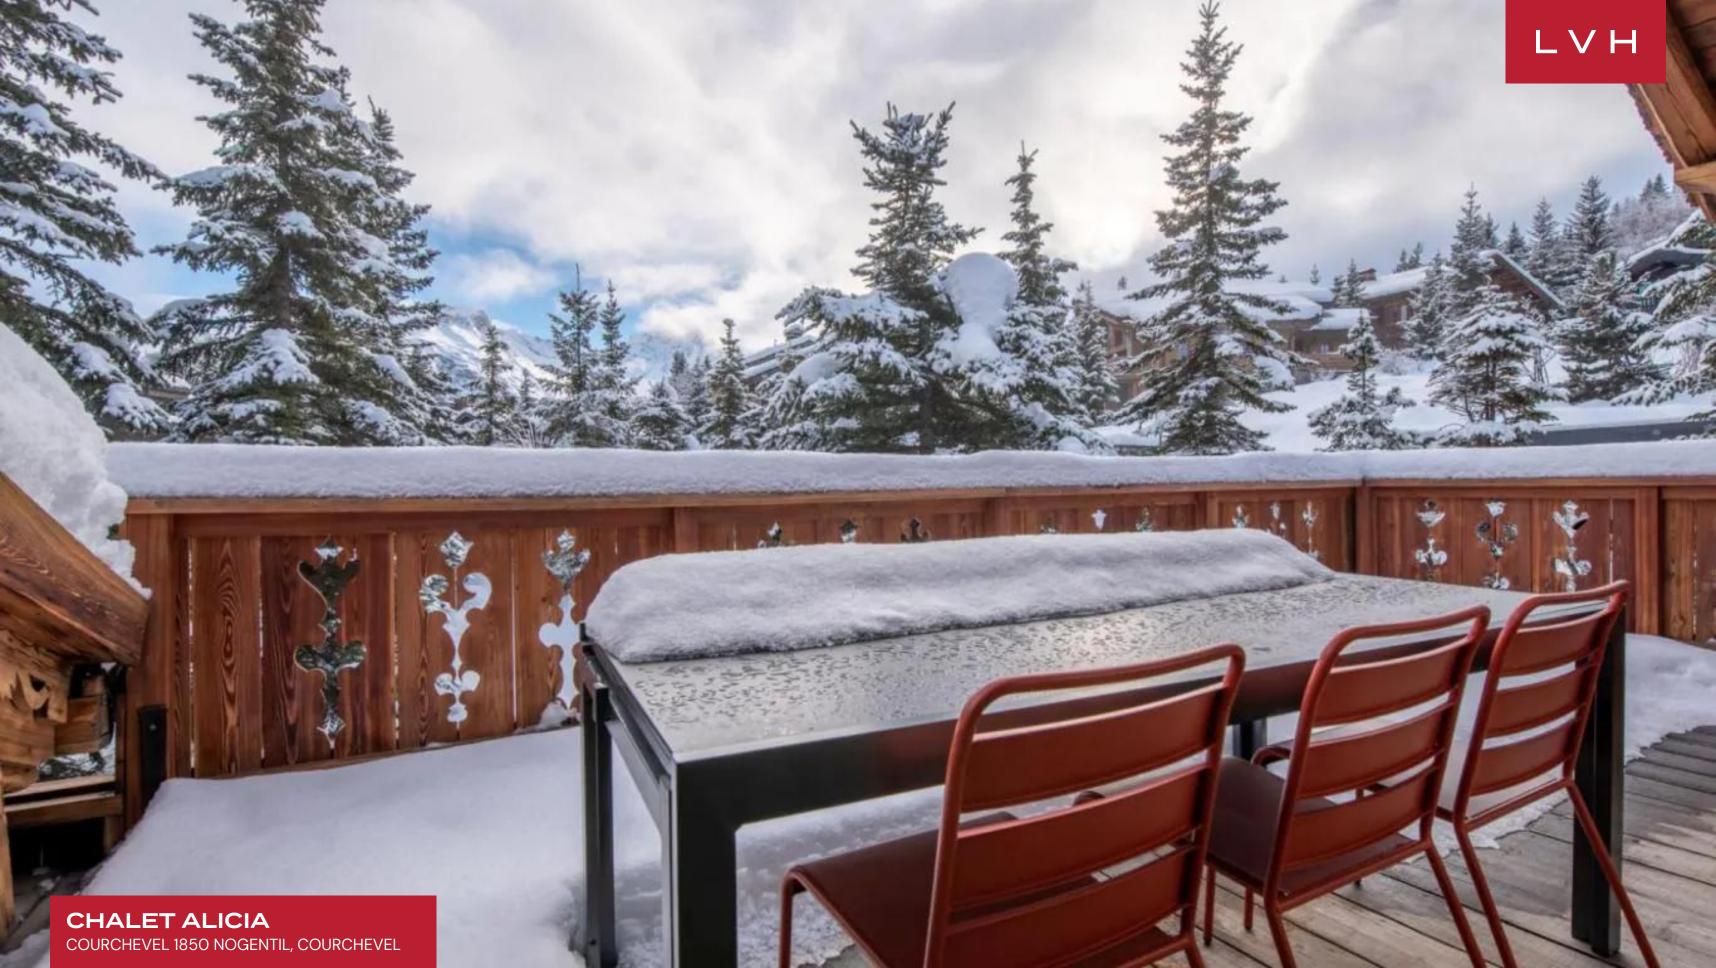

Chalet Alicia comes to its fullest expression with its outstanding in-home amenities. Head to the basement, where a heated indoor pool, sauna, and hammam await. This exquisite Courchevel luxury rental promises post-ski bodily bliss between its world-class spa facilities, ski room, and south-facing terrace, beckoning mid-day aperitifs before a sea of glistening snow.

#### **EXTERIOR**

- Al Fresco Dining
- Garage
- Terrace