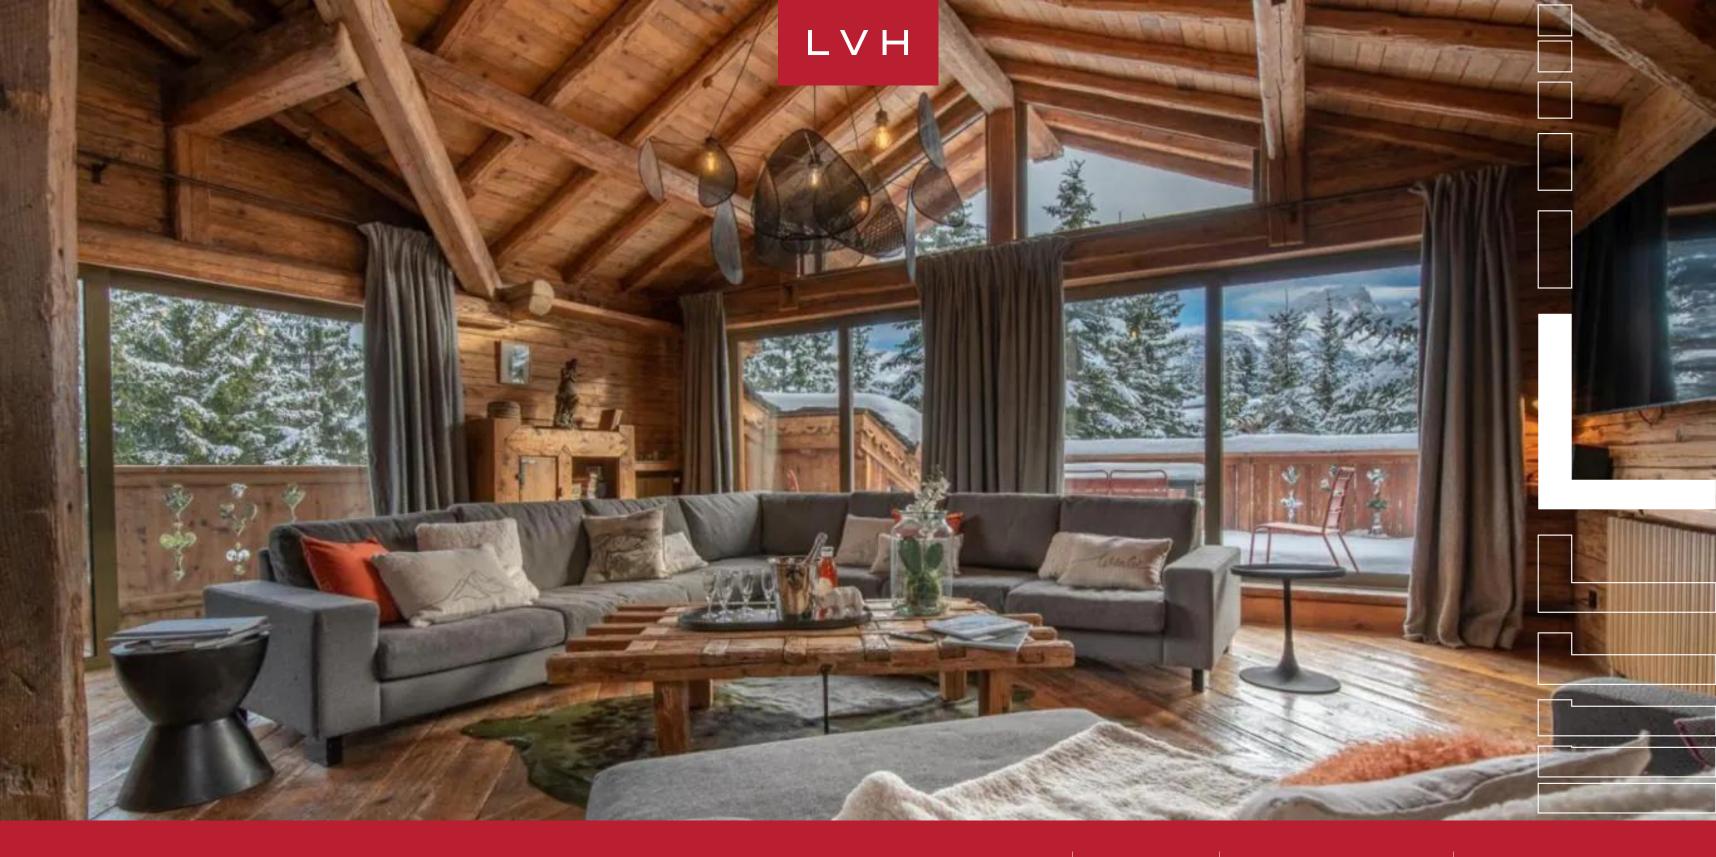

### CHALET ALICIA

COURCHEVEL 1850 NOGENTIL, COURCHEVEL

Chalet Alicia is an exquisite vacation home flaunting outstanding slope access at the forefront of French Alpine skiing. A mere two-minute promenade of the Pralong ski lift and Bellecoste piste, this mountain oasis is exceptionally suited for those seeking to conquer the winter elements. This Courchevel luxury vacation rental is a testament to Savoyard authenticity and timeless craftsmanship, flaunting a gorgeous reclaimed timber facade.

Enchanting interiors present a marriage of snowed-in coziness and rustic, old-world charm. A galaxy of reclaimed timbers wraps guests in a warm embrace in the showstopping double-story great room. A network of exposed beams and buxom pillars sculpt a delightful vaulted ceiling living area with whimsical cottage-like flourishes and folkloric accents. The sleek, low-profile sectional outfitted with vibrant pops of magenta jettisons this revered Courchevel luxury vacation Chalet to the 21st century. Glossy chamfer parquet meets immersive sliding glass walls and clerestory accents, animating the home with the vibrant winter sun. A cozy natural stone fireplace beckons apres-ski relaxation beneath the golden glow of a crafty deer antler chandelier. Settle down by the crackle of the fire and enjoy the wrap-around views of Saulire and the surrounding peaks from the comforts of the indoors. A wooden staircase leads up to the mezzanine level under the eaves, offering a cozy place to curl up with a good book. This delightful mountain retreat delivers 3,875 feet of prime living space between three floors and a mezzanine, assuring guests total comfort and discretion. Courchevel luxury vacation rental accommodates ten adults and two children across five sumptuous en-suite bedrooms.