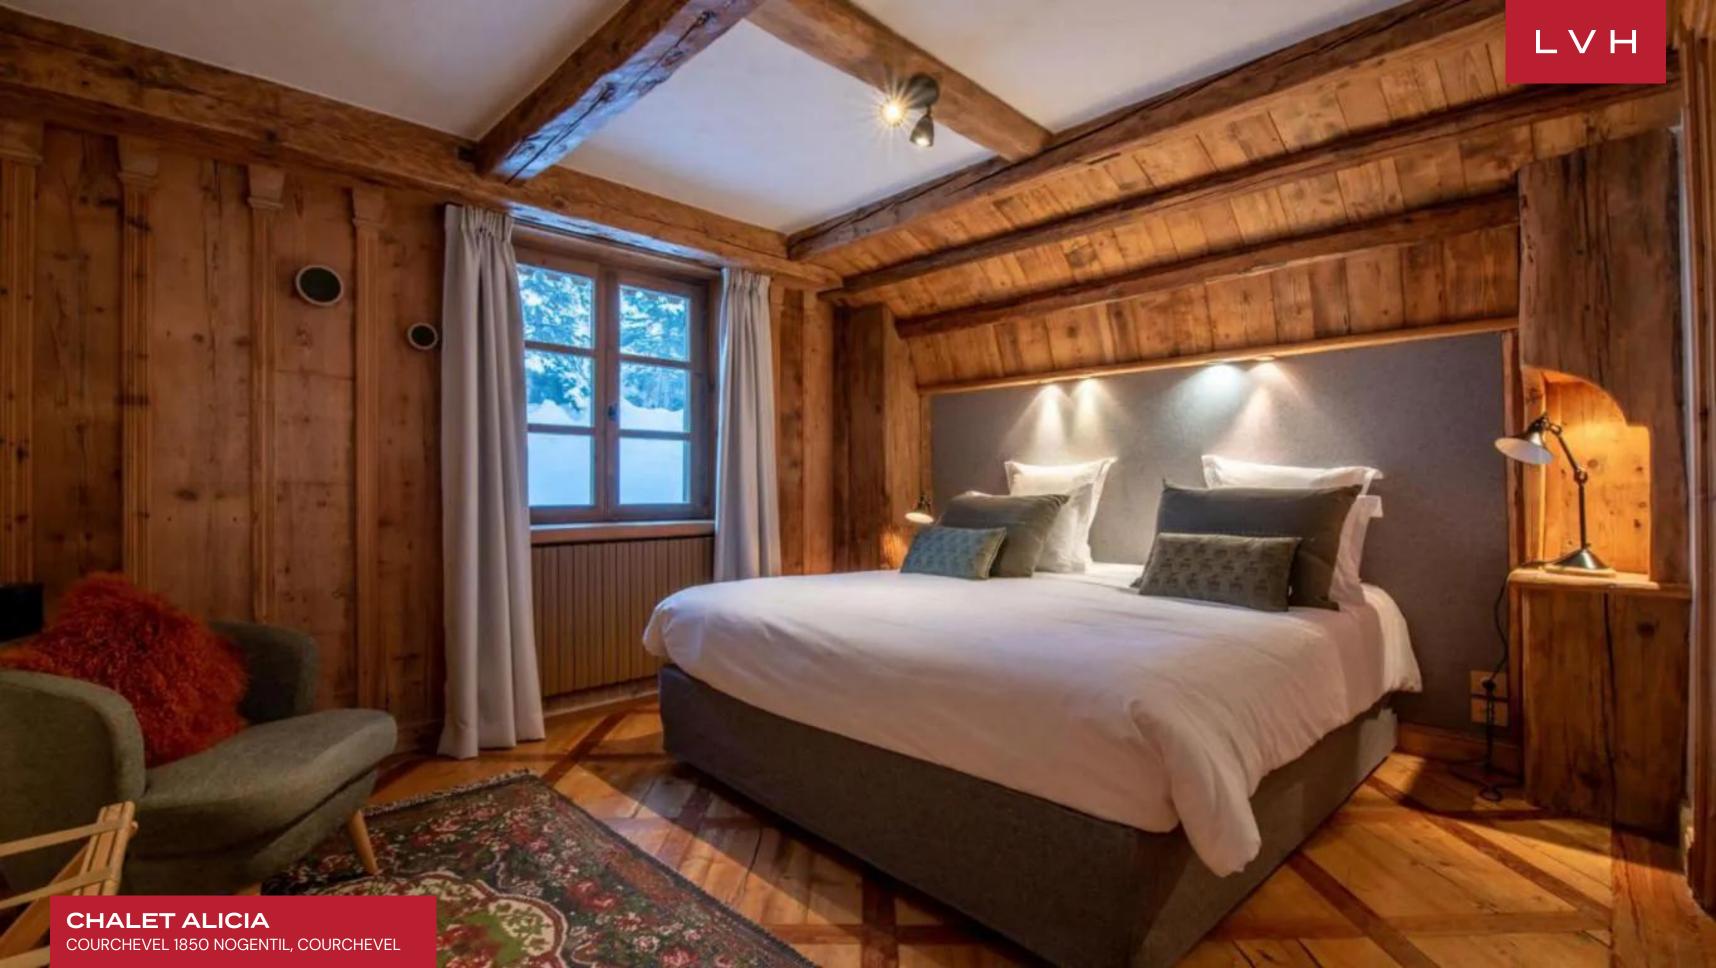

Enchanting interiors present a marriage of snowed-in coziness and rustic, old-world charm. A galaxy of reclaimed timbers wraps guests in a warm embrace in the showstopping double-story great room. A network of exposed beams and buxom pillars sculpt a delightful vaulted ceiling living area with whimsical cottage-like flourishes and folkloric accents. The sleek, low-profile sectional outfitted with vibrant pops of magenta jettisons this revered Courchevel luxury vacation Chalet to the 21st century. Glossy chamfer parquet meets immersive sliding glass walls and clerestory accents, animating the home with the vibrant winter sun. A cozy natural stone fireplace beckons apres-ski relaxation beneath the golden glow of a crafty deer antler chandelier. Settle down by the crackle of the fire and enjoy the wrap-around views of Saulire and the surrounding peaks from the comforts of the indoors. A wooden staircase leads up to the mezzanine level under the eaves, offering a cozy place to curl up with a good book. This delightful mountain retreat delivers 3,875 feet of prime living space between three floors and a mezzanine, assuring guests total comfort and discretion. Courchevel luxury vacation rental accommodates ten adults and two children across five sumptuous en-suite bedrooms.