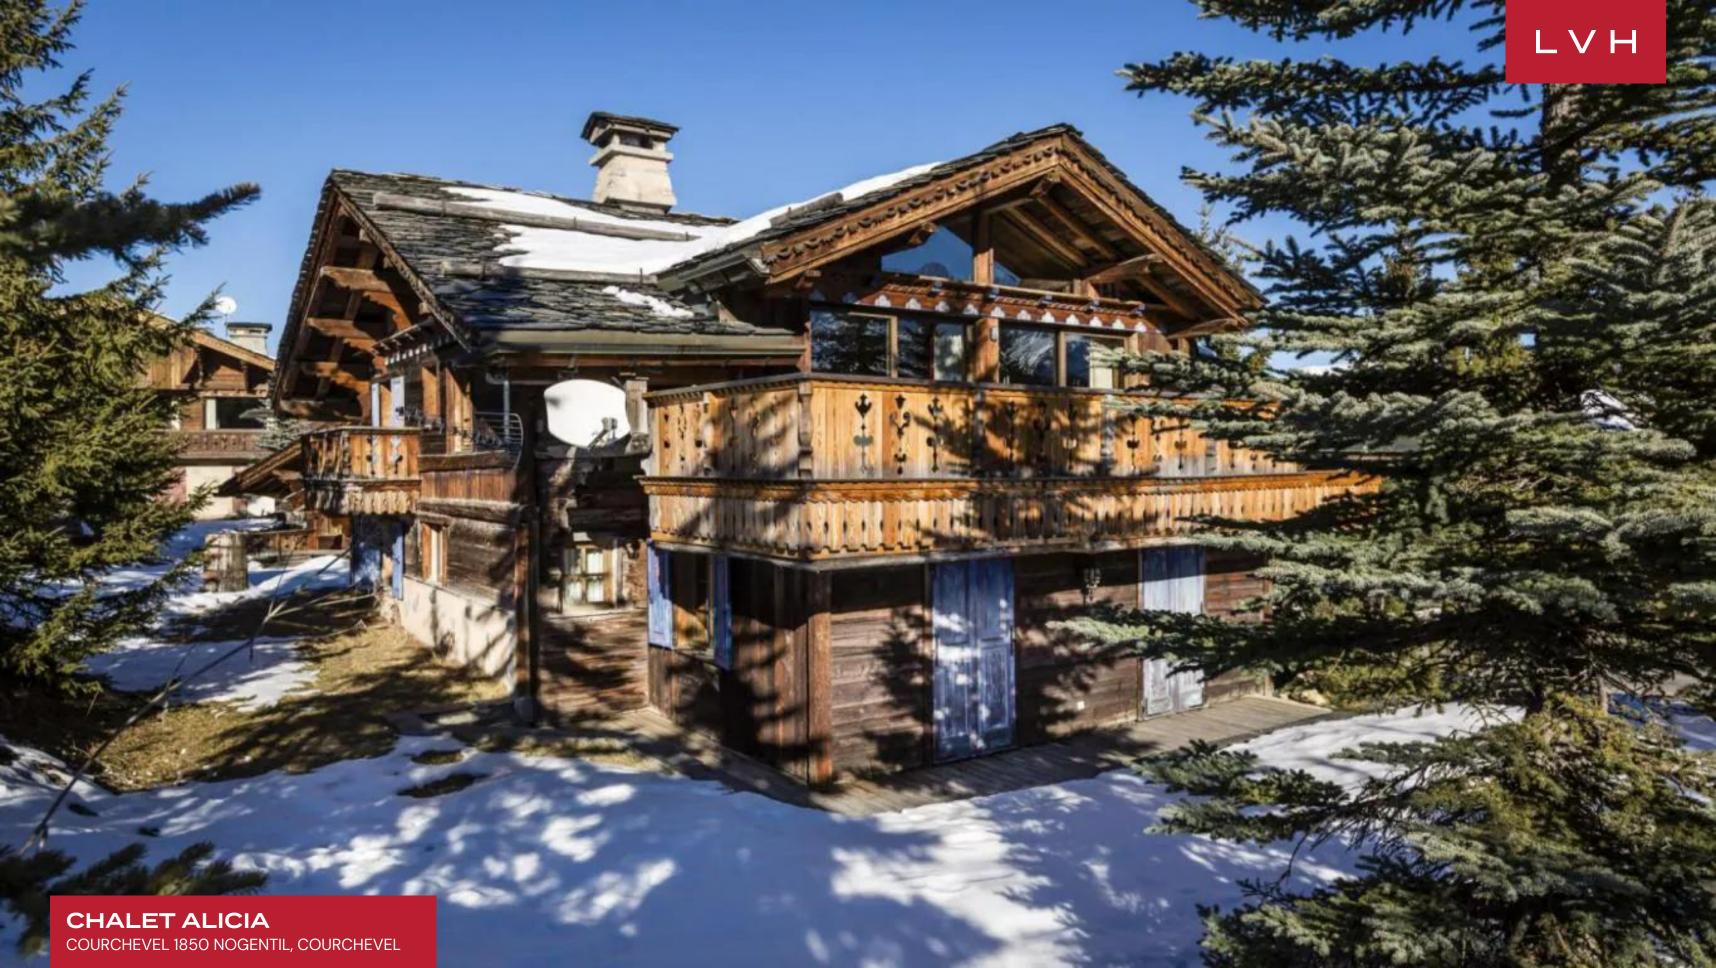

### CHALET ALICIA

COURCHEVEL 1850 NOGENTIL, COURCHEVEL

Chalet Alicia is an exquisite vacation home flaunting outstanding slope access at the forefront of French Alpine skiing. A mere two-minute promenade of the Pralong ski lift and Bellecoste piste, this mountain oasis is exceptionally suited for those seeking to conquer the winter elements. This Courchevel luxury vacation rental is a testament to Savoyard authenticity and timeless craftsmanship, flaunting a gorgeous reclaimed timber facade.

Enchanting interiors present a marriage of snowed-in coziness and rustic, old-world charm. A galaxy of reclaimed timbers wraps guests in a warm embrace in the showstopping double-story great room. A network of exposed beams and buxom pillars sculpt a delightful vaulted ceiling living area with whimsical cottage-like flourishes and folkloric accents. The sleek, low-profile sectional outfitted with vibrant pops of magenta jettisons this revered Courchevel luxury vacation Chalet to the 21st century. Glossy chamfer parquet meets immersive sliding glass walls and clerestory accents, animating the home with the vibrant winter sun. A cozy natural stone fireplace beckons apres-ski relaxation beneath the golden glow of a crafty deer antler chandelier. Settle down by the crackle of the fire and enjoy the wrap-around views of Saulire and the surrounding peaks from the comforts of the indoors. A wooden staircase leads up to the mezzanine level under the eaves, offering a cozy place to curl up with a good book. This delightful mountain retreat delivers 3,875 feet of prime living space between three floors and a mezzanine, assuring guests total comfort and discretion. Courchevel luxury vacation rental accommodates ten adults and two children across five sumptuous en-suite bedrooms.