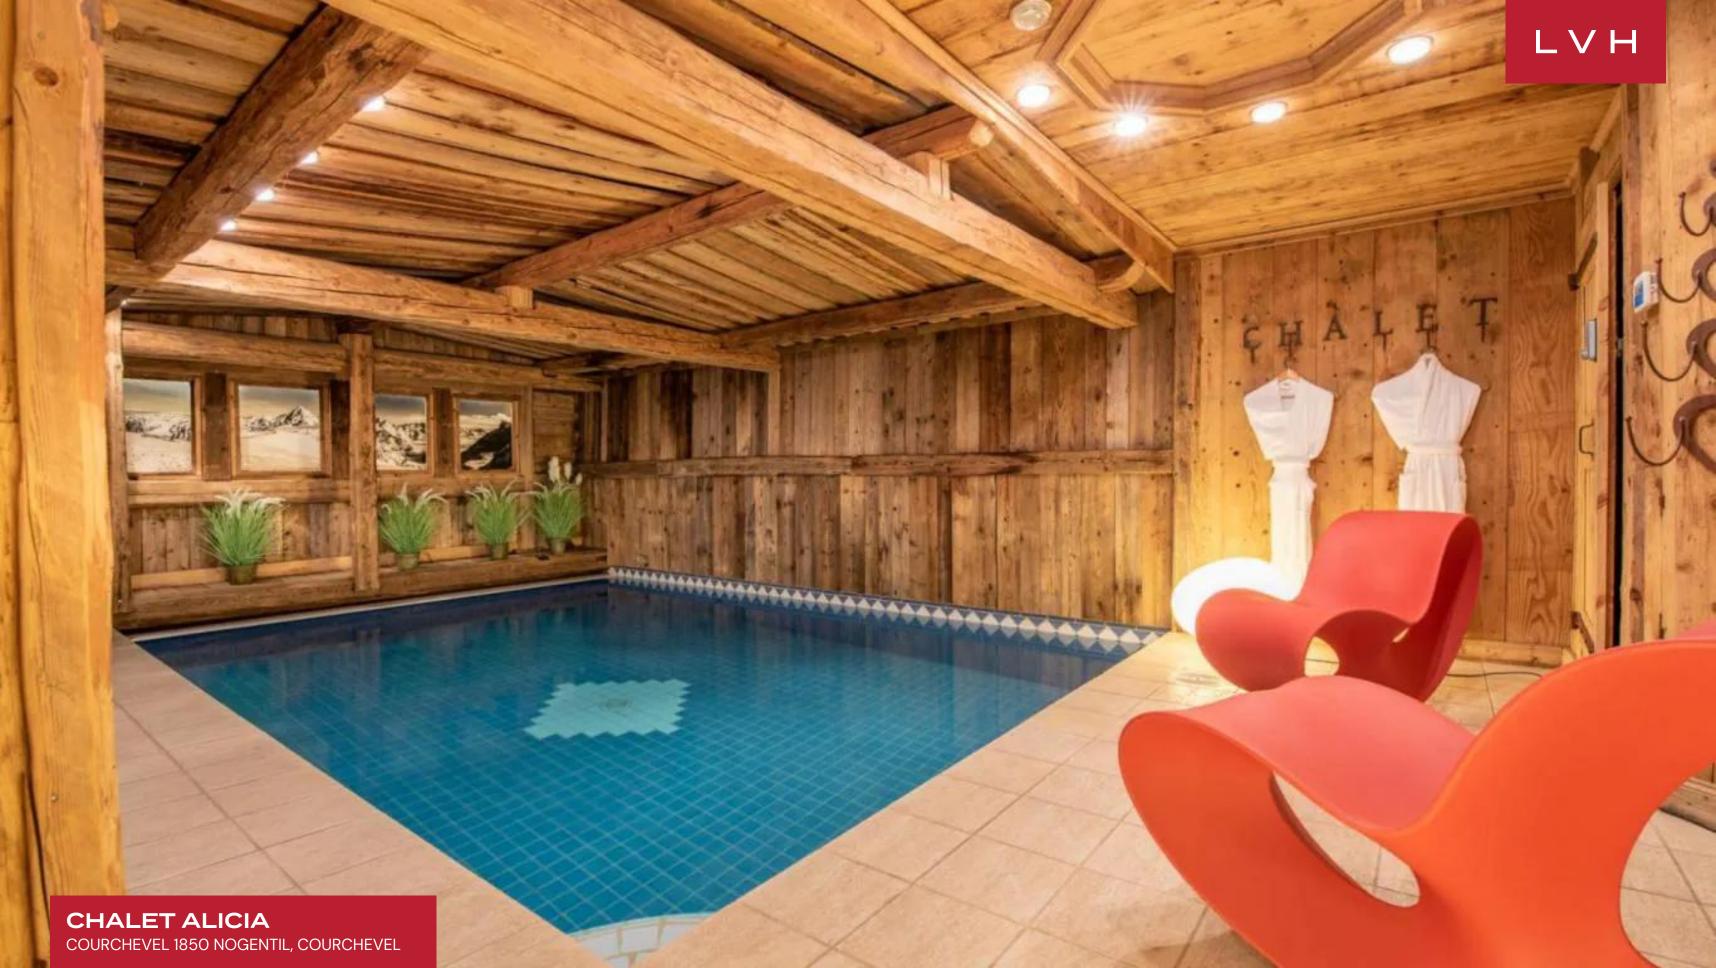

Chalet Alicia comes to its fullest expression with its outstanding in-home amenities. Head to the basement, where a heated indoor pool, sauna, and hammam await. This exquisite Courchevel luxury rental promises post-ski bodily bliss between its world-class spa facilities, ski room, and south-facing terrace, beckoning mid-day aperitifs before a sea of glistening snow.

#### INTERIOR

- Cable, Satellite or Smart TV
- Dining Area
- Fireplace
- Hammam
- Indoor Pool
- Laundry
- Sauna
- Ski Room
- Sound System