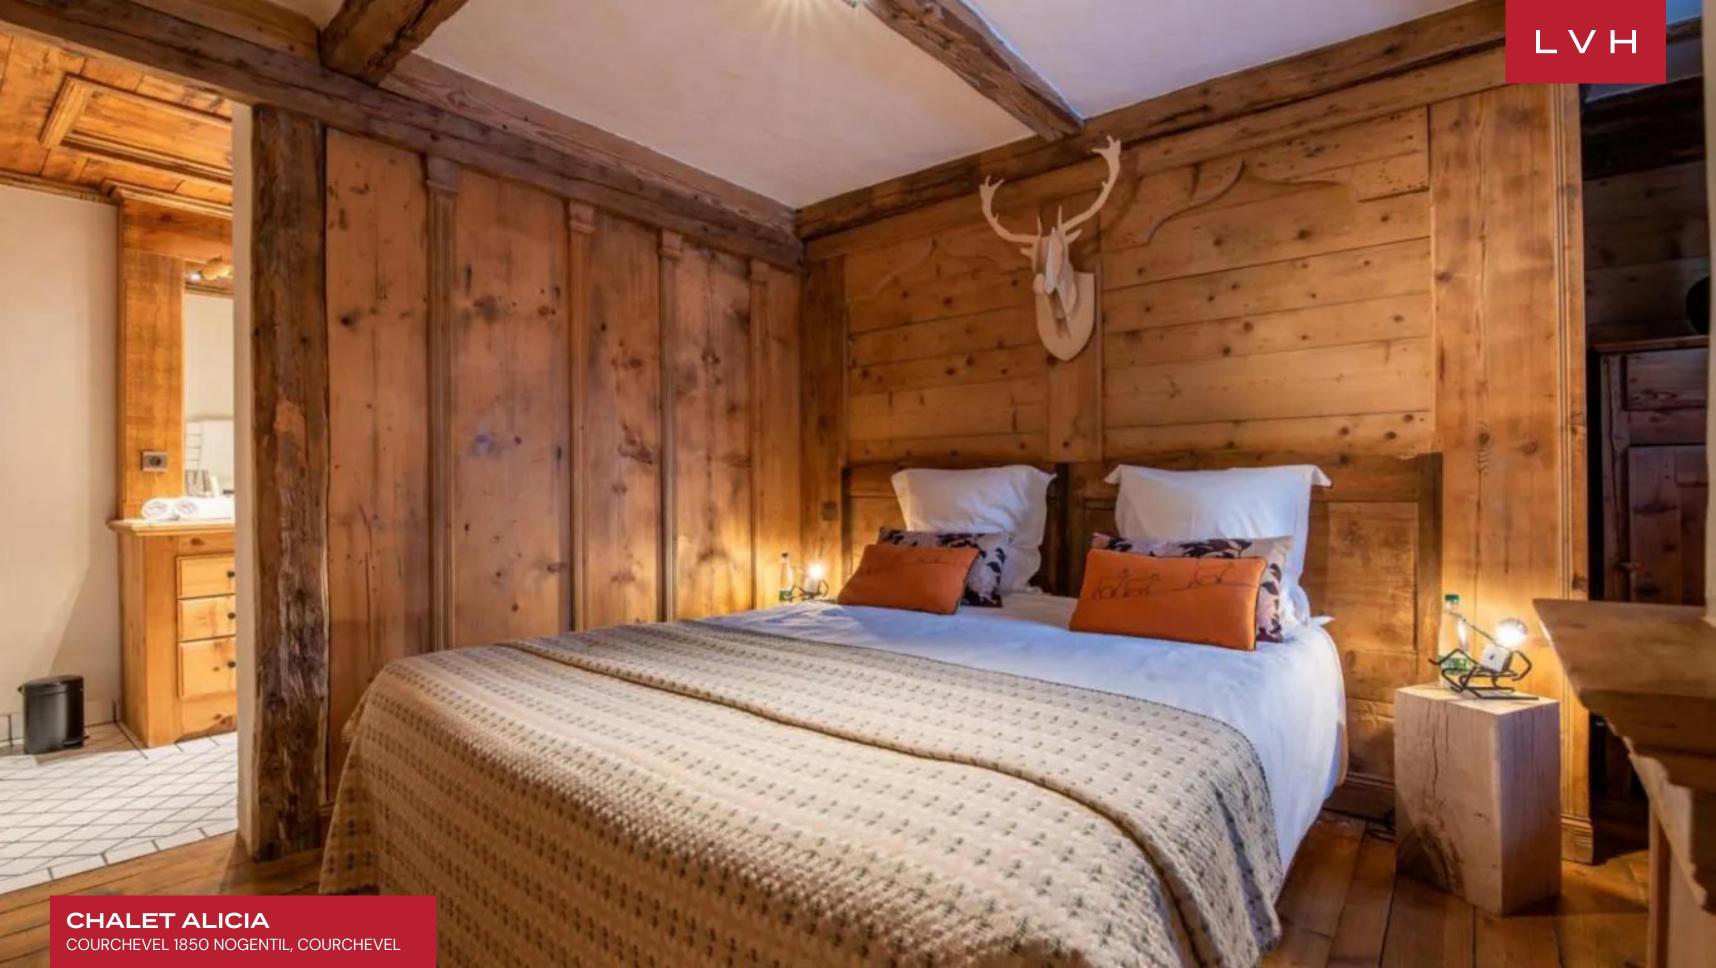

Enchanting interiors present a marriage of snowed-in coziness and rustic, old-world charm. A galaxy of reclaimed timbers wraps guests in a warm embrace in the showstopping double-story great room. A network of exposed beams and buxom pillars sculpt a delightful vaulted ceiling living area with whimsical cottage-like flourishes and folkloric accents. The sleek, low-profile sectional outfitted with vibrant pops of magenta jettisons this revered Courchevel luxury vacation Chalet to the 21st century. Glossy chamfer parquet meets immersive sliding glass walls and clerestory accents, animating the home with the vibrant winter sun. A cozy natural stone fireplace beckons apres-ski relaxation beneath the golden glow of a crafty deer antler chandelier. Settle down by the crackle of the fire and enjoy the wrap-around views of Saulire and the surrounding peaks from the comforts of the indoors. A wooden staircase leads up to the mezzanine level under the eaves, offering a cozy place to curl up with a good book. This delightful mountain retreat delivers 3,875 feet of prime living space between three floors and a mezzanine, assuring guests total comfort and discretion. Courchevel luxury vacation rental accommodates ten adults and two children across five sumptuous en-suite bedrooms.