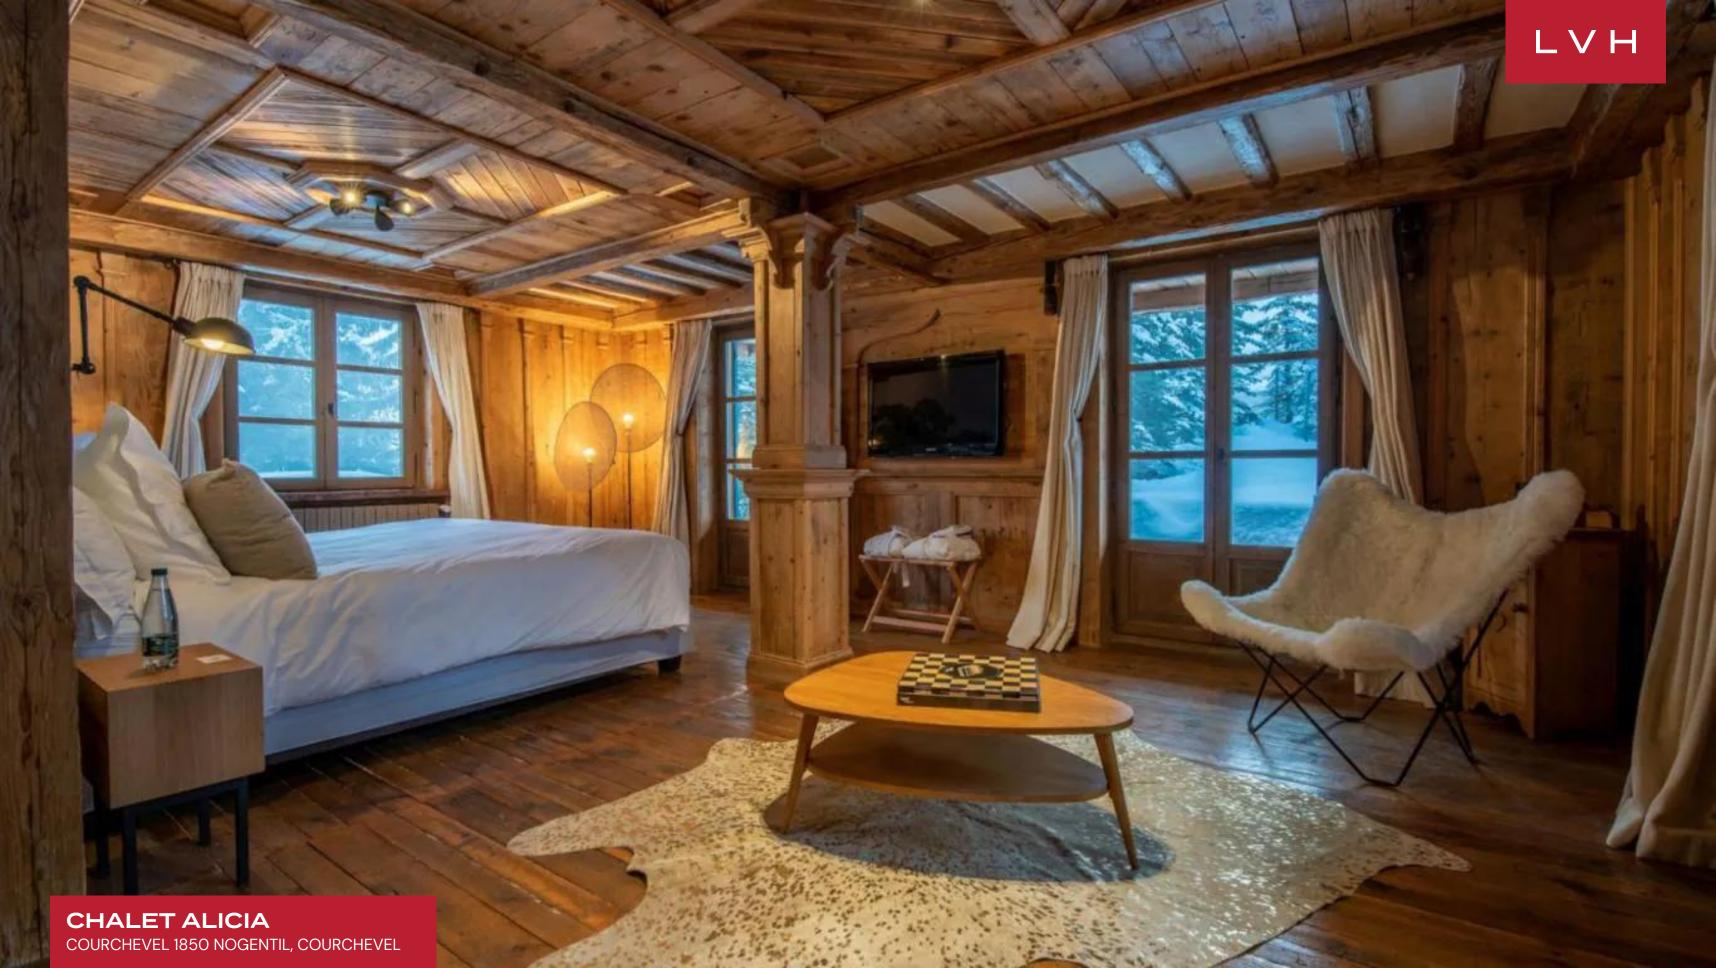

Enchanting interiors present a marriage of snowed-in coziness and rustic, old-world charm. A galaxy of reclaimed timbers wraps guests in a warm embrace in the showstopping double-story great room. A network of exposed beams and buxom pillars sculpt a delightful vaulted ceiling living area with whimsical cottage-like flourishes and folkloric accents. The sleek, low-profile sectional outfitted with vibrant pops of magenta jettisons this revered Courchevel luxury vacation Chalet to the 21st century. Glossy chamfer parquet meets immersive sliding glass walls and clerestory accents, animating the home with the vibrant winter sun. A cozy natural stone fireplace beckons apres-ski relaxation beneath the golden glow of a crafty deer antler chandelier. Settle down by the crackle of the fire and enjoy the wrap-around views of Saulire and the surrounding peaks from the comforts of the indoors. A wooden staircase leads up to the mezzanine level under the eaves, offering a cozy place to curl up with a good book. This delightful mountain retreat delivers 3,875 feet of prime living space between three floors and a mezzanine, assuring guests total comfort and discretion. Courchevel luxury vacation rental accommodates ten adults and two children across five sumptuous en-suite bedrooms.