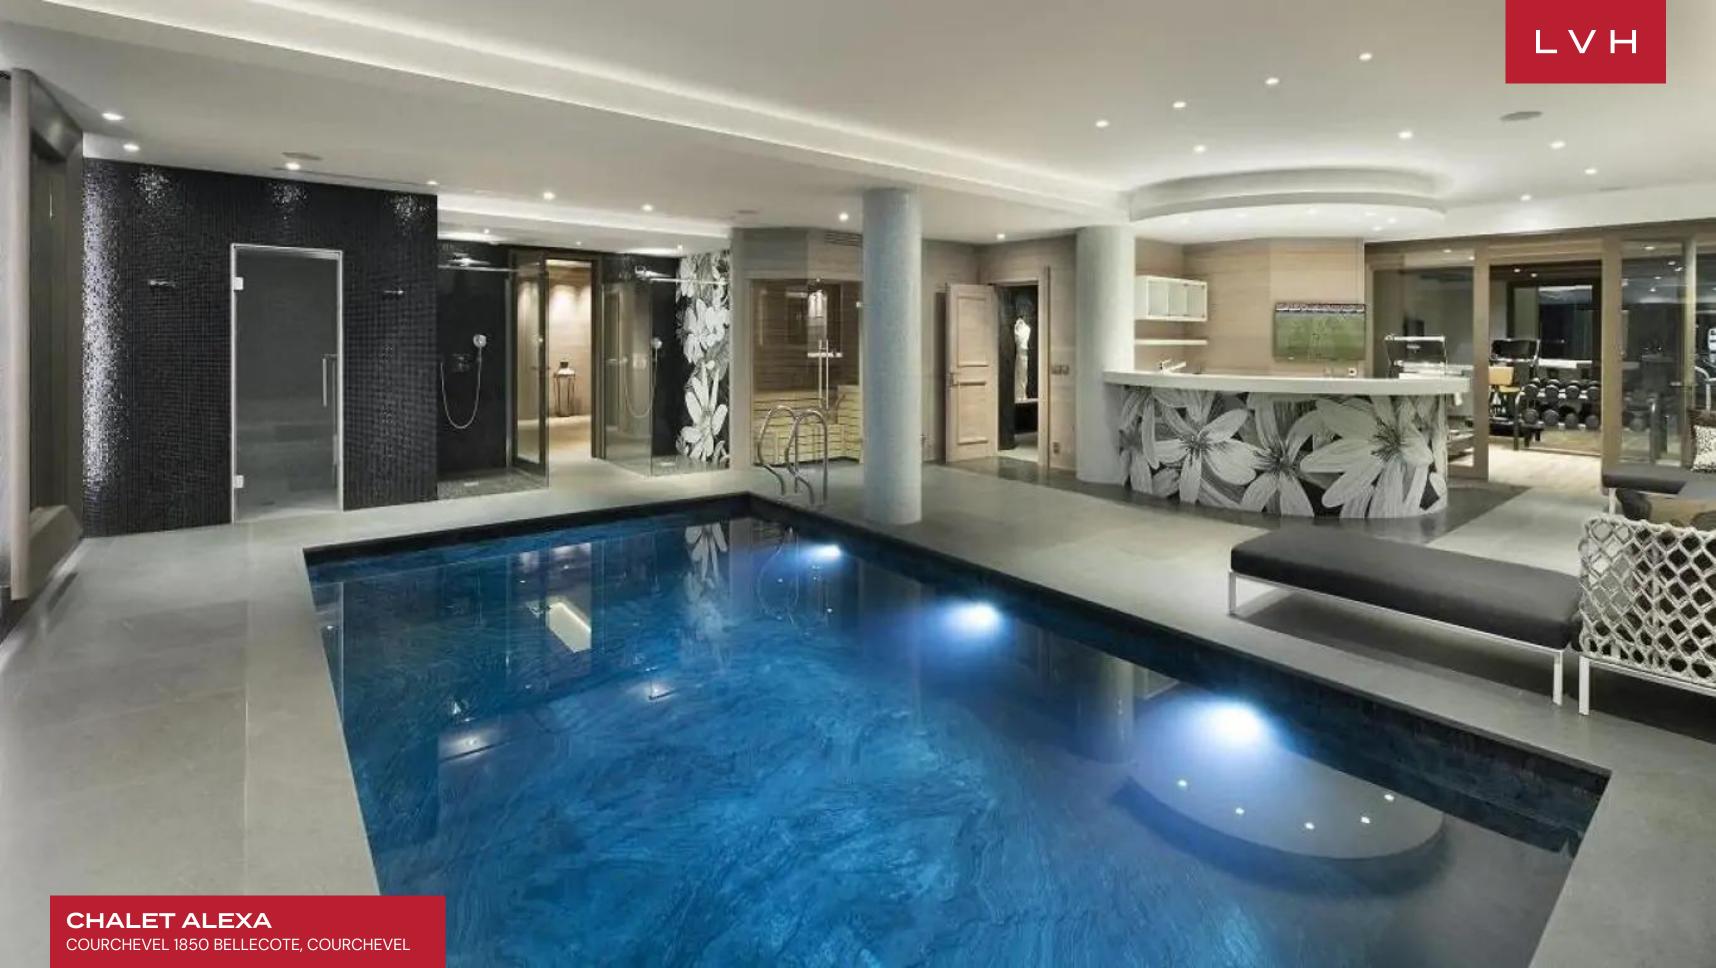

Chalet Alexa comes to its fullest expression with its five-star spa facilities comprising an extra-large indoor swimming pool. Soothing lighting simulates an ethereal ambiance, enhancing deluxe features not limited to a relaxation area, bar, hammam and sauna, two showers, a dressing room, and a well-equipped fitness room. Belonging to the most exclusive tier of Courchevel luxury vacation rental, Chalet Alexa leaves none impervious to its charms.