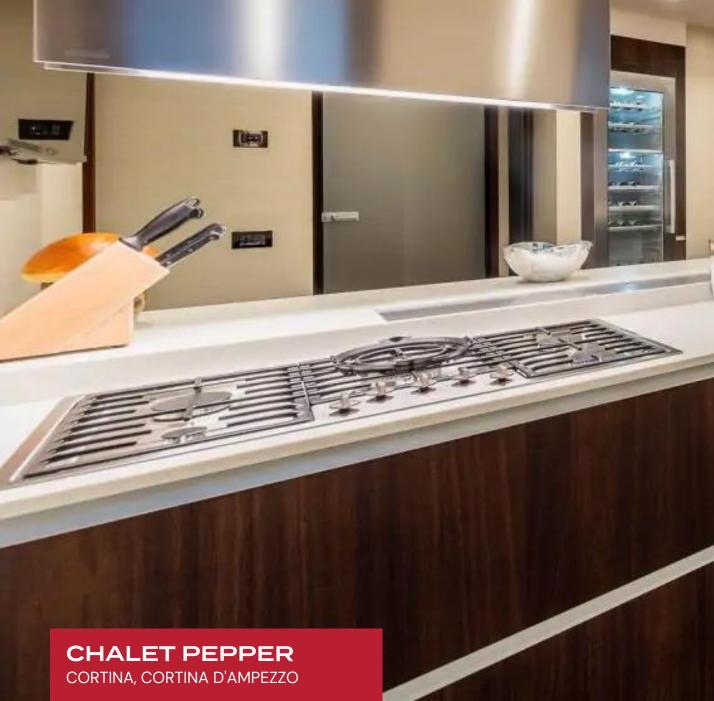

Aesthetically immaculate interiors present a masterclass in contemporary ski luxury. Glossy and scintillating common rooms toe the line between snowed-in romanticism and high fashion glamor. Opulently lacquered timber comes to its fullest expression in the sleek and elegant living room, abounding with modern precision and crisp dimension. Scintillating silver velour upholstery shrouds the designer furnishings, imparting dollops of glitz and glam to the timeless elegance of burgundy varnished elements. Vintage car paintings evoke the region's proud automaking history in an elegant living room complete with a sleek fireplace. A cocktail bar runs adjacent to the ultra-chic media room, delineating a fantastic spot for spontaneous gettogethers, apres ski, or post-dinner aperitifs. Eight fantastic bedrooms are arranged across four floors of elite living space, navigable by stairs or elevator. Top-notch amenities include a wine cellar, a sound-proofed cinema room, and a game room. The master bedroom is a particular highlight, with a king-size bed, two walk-in wardrobes, a fireplace, and an en-suite bathroom. In-home zen-inspired spa facilities include an indoor pool, a sauna, a hammam, and a gym.