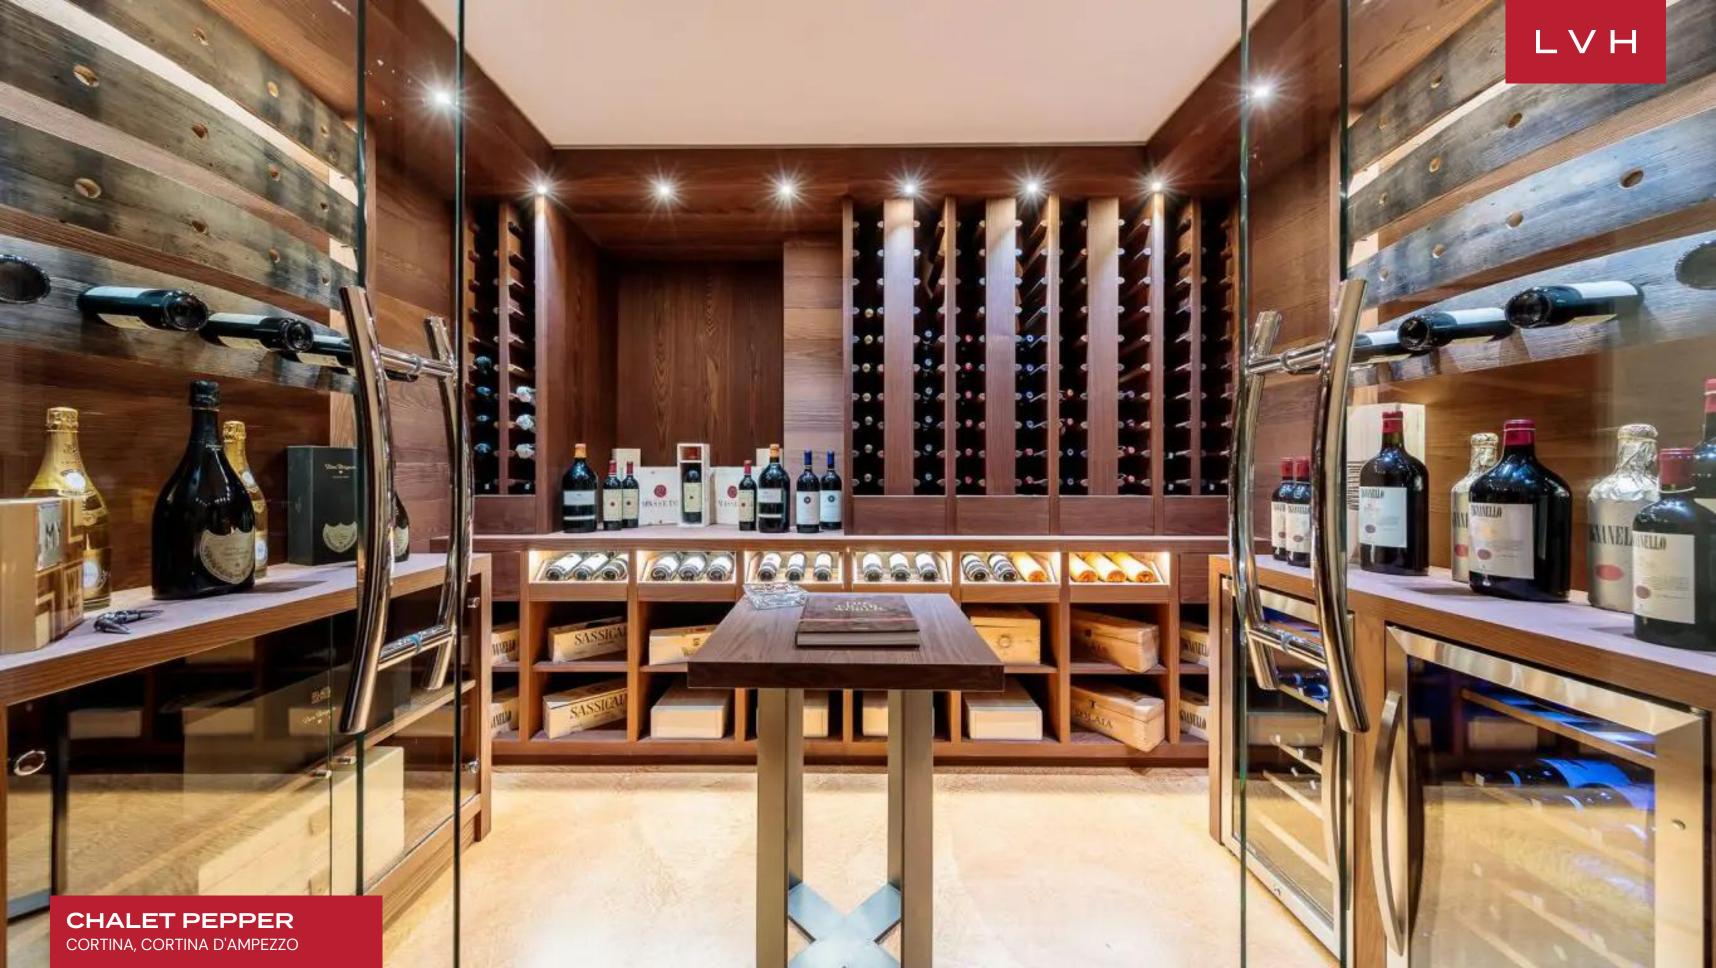

Aesthetically immaculate interiors present a masterclass in contemporary ski luxury. Glossy and scintillating common rooms toe the line between snowed-in romanticism and high fashion glamor. Opulently lacquered timber comes to its fullest expression in the sleek and elegant living room, abounding with modern precision and crisp dimension. Scintillating silver velour upholstery shrouds the designer furnishings, imparting dollops of glitz and glam to the timeless elegance of burgundy varnished elements. Vintage car paintings evoke the region's proud automaking history in an elegant living room complete with a sleek fireplace. A cocktail bar runs adjacent to the ultra-chic media room, delineating a fantastic spot for spontaneous gettogethers, apres ski, or post-dinner aperitifs. Eight fantastic bedrooms are arranged across four floors of elite living space, navigable by stairs or elevator. Top-notch amenities include a wine cellar, a sound-proofed cinema room, and a game room. The master bedroom is a particular highlight, with a king-size bed, two walk-in wardrobes, a fireplace, and an en-suite bathroom. In-home zen-inspired spa facilities include an indoor pool, a sauna, a hammam, and a gym.