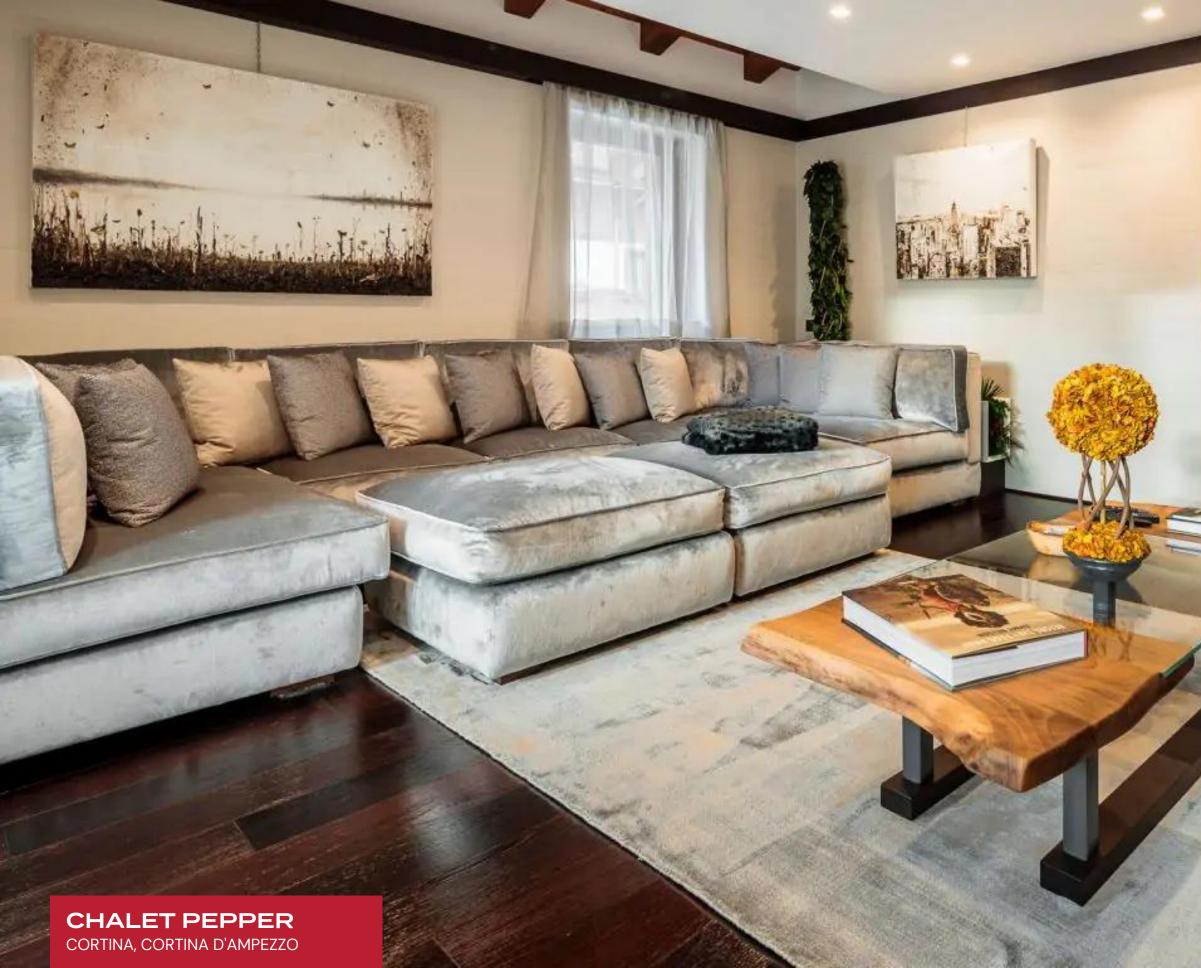

Aesthetically immaculate interiors present a masterclass in contemporary ski luxury. Glossy and scintillating common rooms toe the line between snowed-in romanticism and high fashion glamor. Opulently lacquered timber comes to its fullest expression in the sleek and elegant living room, abounding with modern precision and crisp dimension. Scintillating silver velour upholstery shrouds the designer furnishings, imparting dollops of glitz and glam to the timeless elegance of burgundy varnished elements. Vintage car paintings evoke the region's proud automaking history in an elegant living room complete with a sleek fireplace. A cocktail bar runs adjacent to the ultra-chic media room, delineating a fantastic spot for spontaneous gettogethers, apres ski, or post-dinner aperitifs. Eight fantastic bedrooms are arranged across four floors of elite living space, navigable by stairs or elevator. Top-notch amenities include a wine cellar, a sound-proofed cinema room, and a game room. The master bedroom is a particular highlight, with a king-size bed, two walk-in wardrobes, a fireplace, and an en-suite bathroom. In-home zen-inspired spa facilities include an indoor pool, a sauna, a hammam, and a gym.