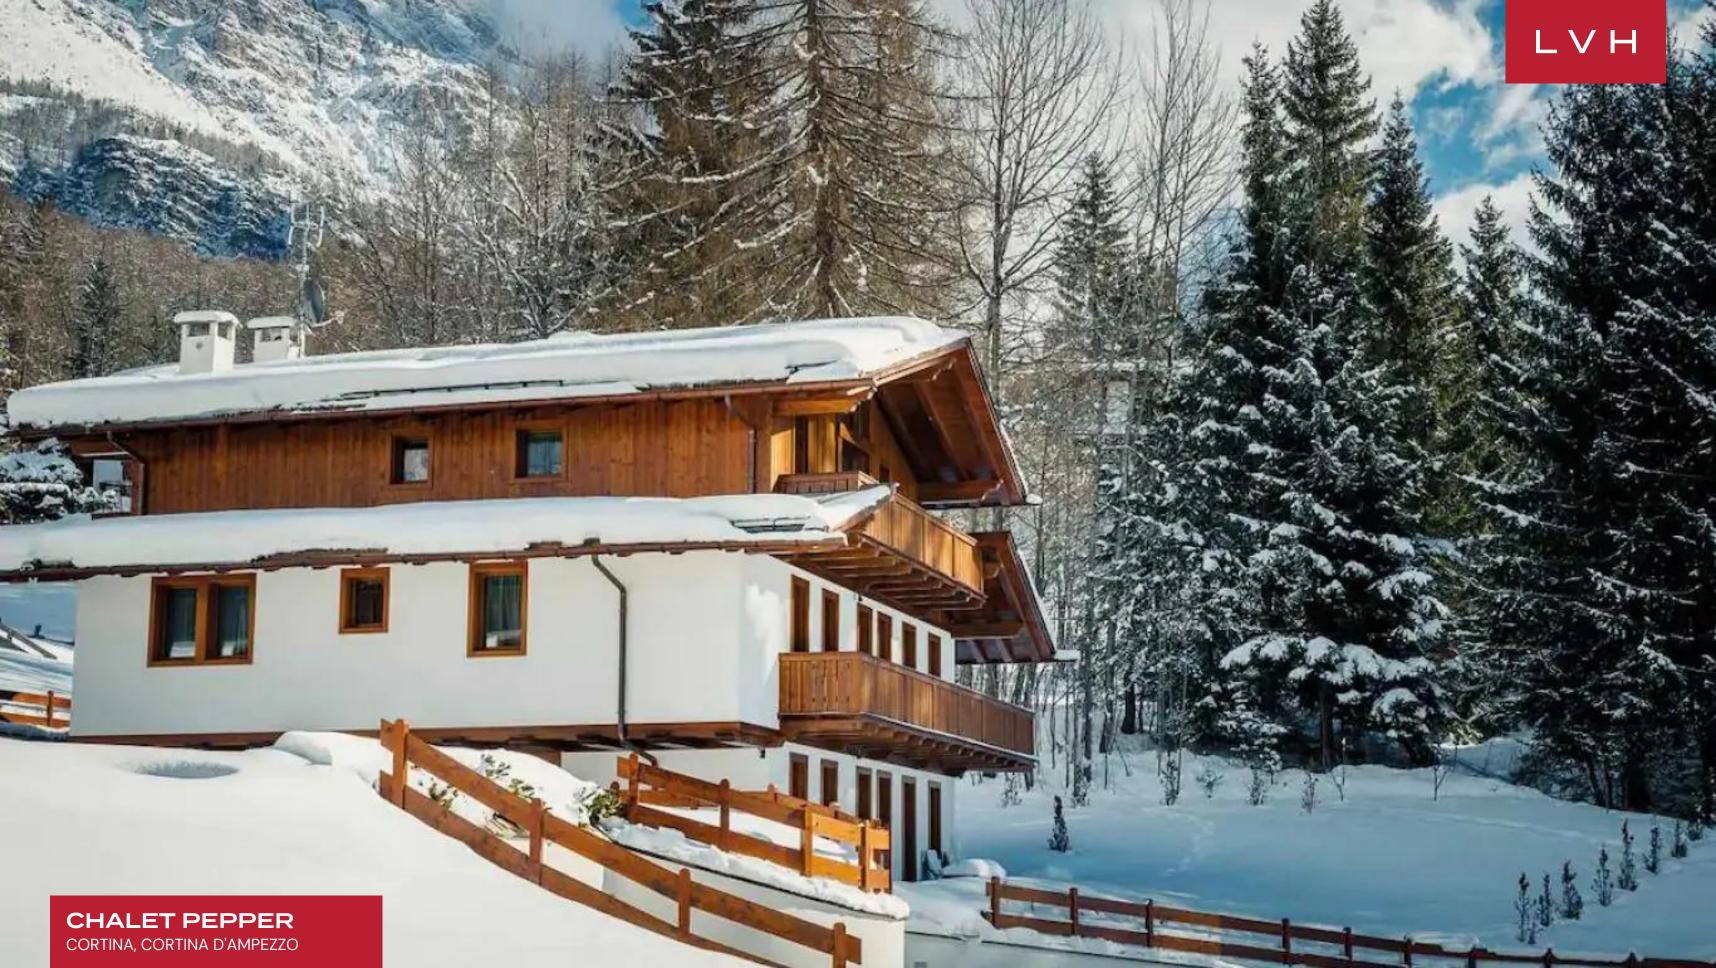

### CHALET PEPPER

CORTINA, CORTINA D'AMPEZZO

LVH

Chalet Pepper is a glorious luxury residence belonging to Cortina's famed Via Menardi area. La Dolce Vita indulgence meets traditional ski-lodge charm in this magnificent estate embodying Italian Alpine luxury. A mere two hours from Venice airport, guests will be astounded by the boot's natural majesty and biodiversity. This chalet promises total discretion at a moment's notice from the heart of the town center, replete with fairytale charm and fantastic gastronomic traditions.

Terrace spaces are easily accessible, offering no shortage of vantage points to soak in the glory of the majestic Dolomites. A behemoth of Italian Alpine luxury, Chalet Pepper's alfresco and dining spaces are sure to dazzle the most discerning luxury adventurer. Close to the ski lift, this luxury chalet rental in Cortina d'Ampezzo brings together all the elements for a majestic vacation.