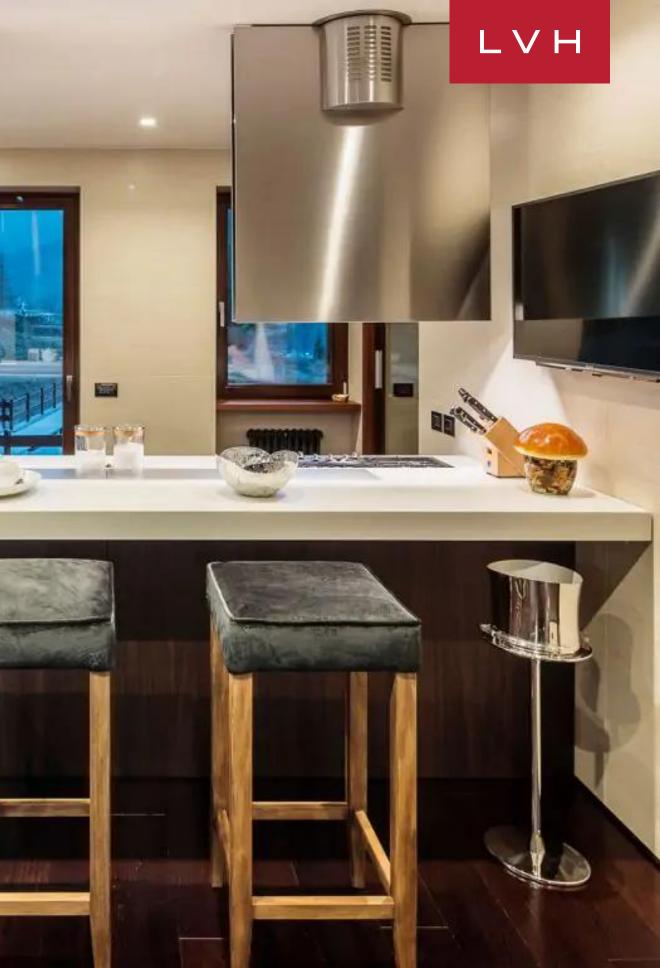

Aesthetically immaculate interiors present a masterclass in contemporary ski luxury. Glossy and scintillating common rooms toe the line between snowed-in romanticism and high fashion glamor. Opulently lacquered timber comes to its fullest expression in the sleek and elegant living room, abounding with modern precision and crisp dimension. Scintillating silver velour upholstery shrouds the designer furnishings, imparting dollops of glitz and glam to the timeless elegance of burgundy varnished elements. Vintage car paintings evoke the region's proud automaking history in an elegant living room complete with a sleek fireplace. A cocktail bar runs adjacent to the ultra-chic media room, delineating a fantastic spot for spontaneous gettogethers, apres ski, or post-dinner aperitifs. Eight fantastic bedrooms are arranged across four floors of elite living space, navigable by stairs or elevator. Top-notch amenities include a wine cellar, a sound-proofed cinema room, and a game room. The master bedroom is a particular highlight, with a king-size bed, two walk-in wardrobes, a fireplace, and an en-suite bathroom. In-home zen-inspired spa facilities include an indoor pool, a sauna, a hammam, and a gym.