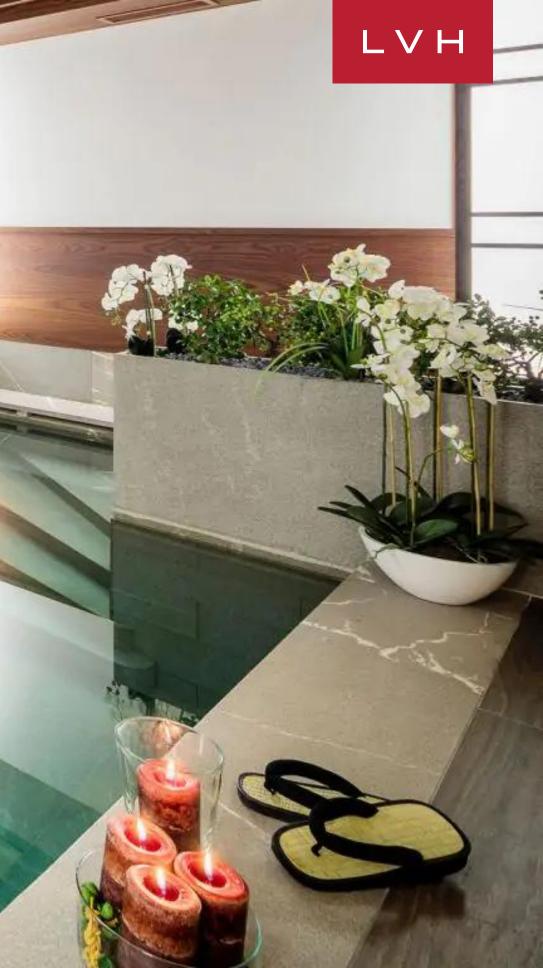

Aesthetically immaculate interiors present a masterclass in contemporary ski luxury. Glossy and scintillating common rooms toe the line between snowed-in romanticism and high fashion glamor. Opulently lacquered timber comes to its fullest expression in the sleek and elegant living room, abounding with modern precision and crisp dimension. Scintillating silver velour upholstery shrouds the designer furnishings, imparting dollops of glitz and glam to the timeless elegance of burgundy varnished elements. Vintage car paintings evoke the region's proud automaking history in an elegant living room complete with a sleek fireplace. A cocktail bar runs adjacent to the ultra-chic media room, delineating a fantastic spot for spontaneous gettogethers, apres ski, or post-dinner aperitifs. Eight fantastic bedrooms are arranged across four floors of elite living space, navigable by stairs or elevator. Top-notch amenities include a wine cellar, a sound-proofed cinema room, and a game room. The master bedroom is a particular highlight, with a king-size bed, two walk-in wardrobes, a fireplace, and an en-suite bathroom. In-home zen-inspired spa facilities include an indoor pool, a sauna, a hammam, and a gym.

Terrace spaces are easily accessible, offering no shortage of vantage points to soak in the glory of the majestic Dolomites. A behemoth of Italian Alpine luxury, Chalet Pepper's alfresco and dining spaces are sure to dazzle the most discerning luxury adventurer. Close to the ski lift, this luxury chalet rental in Cortina d'Ampezzo brings together all the elements for a majestic vacation.