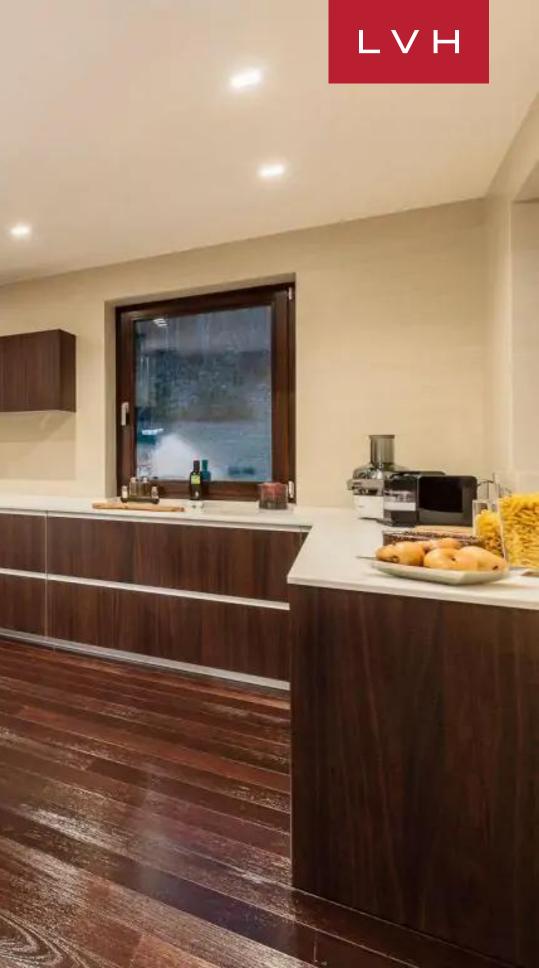

Aesthetically immaculate interiors present a masterclass in contemporary ski luxury. Glossy and scintillating common rooms toe the line between snowed-in romanticism and high fashion glamor. Opulently lacquered timber comes to its fullest expression in the sleek and elegant living room, abounding with modern precision and crisp dimension. Scintillating silver velour upholstery shrouds the designer furnishings, imparting dollops of glitz and glam to the timeless elegance of burgundy varnished elements. Vintage car paintings evoke the region's proud automaking history in an elegant living room complete with a sleek fireplace. A cocktail bar runs adjacent to the ultra-chic media room, delineating a fantastic spot for spontaneous gettogethers, apres ski, or post-dinner aperitifs. Eight fantastic bedrooms are arranged across four floors of elite living space, navigable by stairs or elevator. Top-notch amenities include a wine cellar, a sound-proofed cinema room, and a game room. The master bedroom is a particular highlight, with a king-size bed, two walk-in wardrobes, a fireplace, and an en-suite bathroom. In-home zen-inspired spa facilities include an indoor pool, a sauna, a hammam, and a gym.