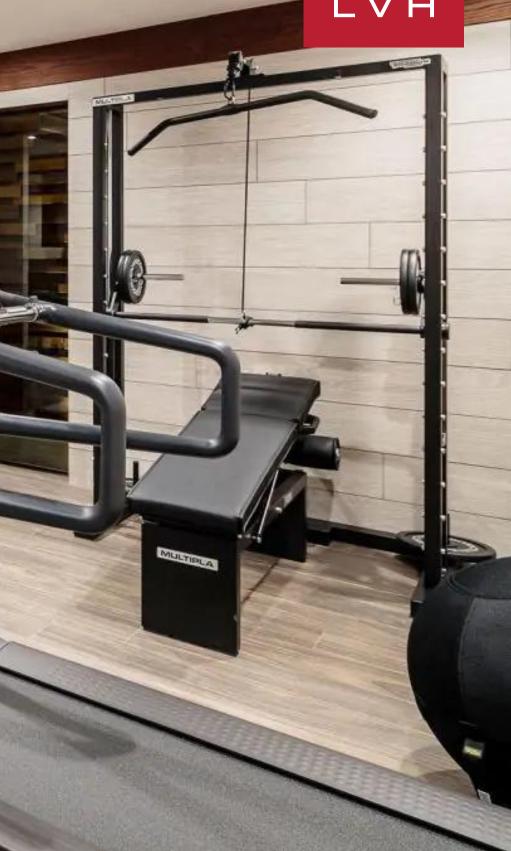

Aesthetically immaculate interiors present a masterclass in contemporary ski luxury. Glossy and scintillating common rooms toe the line between snowed-in romanticism and high fashion glamor. Opulently lacquered timber comes to its fullest expression in the sleek and elegant living room, abounding with modern precision and crisp dimension. Scintillating silver velour upholstery shrouds the designer furnishings, imparting dollops of glitz and glam to the timeless elegance of burgundy varnished elements. Vintage car paintings evoke the region's proud automaking history in an elegant living room complete with a sleek fireplace. A cocktail bar runs adjacent to the ultra-chic media room, delineating a fantastic spot for spontaneous gettogethers, apres ski, or post-dinner aperitifs. Eight fantastic bedrooms are arranged across four floors of elite living space, navigable by stairs or elevator. Top-notch amenities include a wine cellar, a sound-proofed cinema room, and a game room. The master bedroom is a particular highlight, with a king-size bed, two walk-in wardrobes, a fireplace, and an en-suite bathroom. In-home zen-inspired spa facilities include an indoor pool, a sauna, a hammam, and a gym.