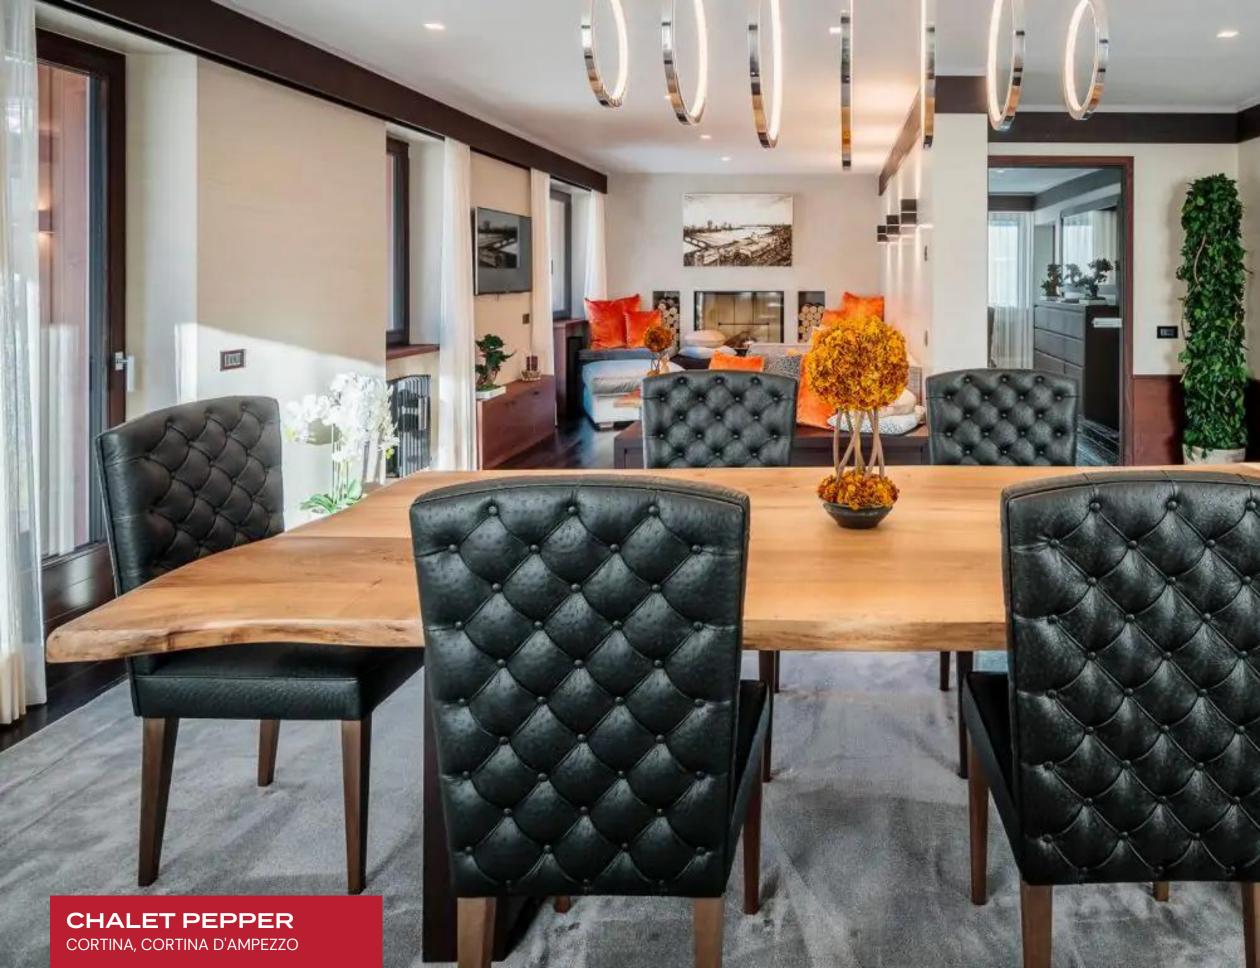

Aesthetically immaculate interiors present a masterclass in contemporary ski luxury. Glossy and scintillating common rooms toe the line between snowed-in romanticism and high fashion glamor. Opulently lacquered timber comes to its fullest expression in the sleek and elegant living room, abounding with modern precision and crisp dimension. Scintillating silver velour upholstery shrouds the designer furnishings, imparting dollops of glitz and glam to the timeless elegance of burgundy varnished elements. Vintage car paintings evoke the region's proud automaking history in an elegant living room complete with a sleek fireplace. A cocktail bar runs adjacent to the ultra-chic media room, delineating a fantastic spot for spontaneous gettogethers, apres ski, or post-dinner aperitifs. Eight fantastic bedrooms are arranged across four floors of elite living space, navigable by stairs or elevator. Top-notch amenities include a wine cellar, a sound-proofed cinema room, and a game room. The master bedroom is a particular highlight, with a king-size bed, two walk-in wardrobes, a fireplace, and an en-suite bathroom. In-home zen-inspired spa facilities include an indoor pool, a sauna, a hammam, and a gym.