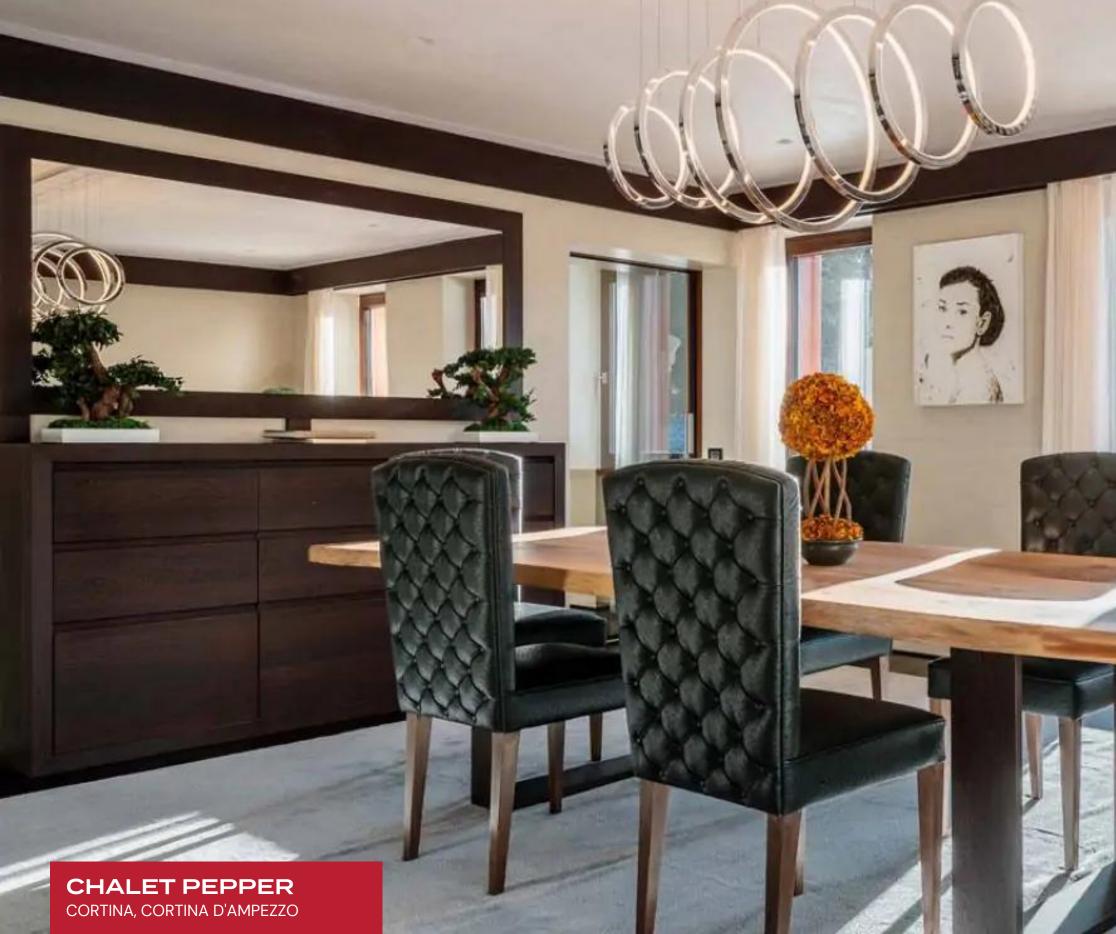

### CHALET PEPPER

CORTINA, CORTINA D'AMPEZZO

LVH

Chalet Pepper is a glorious luxury residence belonging to Cortina's famed Via Menardi area. La Dolce Vita indulgence meets traditional ski-lodge charm in this magnificent estate embodying Italian Alpine luxury. A mere two hours from Venice airport, guests will be astounded by the boot's natural majesty and biodiversity. This chalet promises total discretion at a moment's notice from the heart of the town center, replete with fairytale charm and fantastic gastronomic traditions.

Aesthetically immaculate interiors present a masterclass in contemporary ski luxury. Glossy and scintillating common rooms toe the line between snowed-in romanticism and high fashion glamor. Opulently lacquered timber comes to its fullest expression in the sleek and elegant living room, abounding with modern precision and crisp dimension. Scintillating silver velour upholstery shrouds the designer furnishings, imparting dollops of glitz and glam to the timeless elegance of burgundy varnished elements. Vintage car paintings evoke the region's proud automaking history in an elegant living room complete with a sleek fireplace. A cocktail bar runs adjacent to the ultra-chic media room, delineating a fantastic spot for spontaneous gettogethers, apres ski, or post-dinner aperitifs. Eight fantastic bedrooms are arranged across four floors of elite living space, navigable by stairs or elevator. Top-notch amenities include a wine cellar, a sound-proofed cinema room, and a game room. The master bedroom is a particular highlight, with a king-size bed, two walk-in wardrobes, a fireplace, and an en-suite bathroom. In-home zen-inspired spa facilities include an indoor pool, a sauna, a hammam, and a gym.