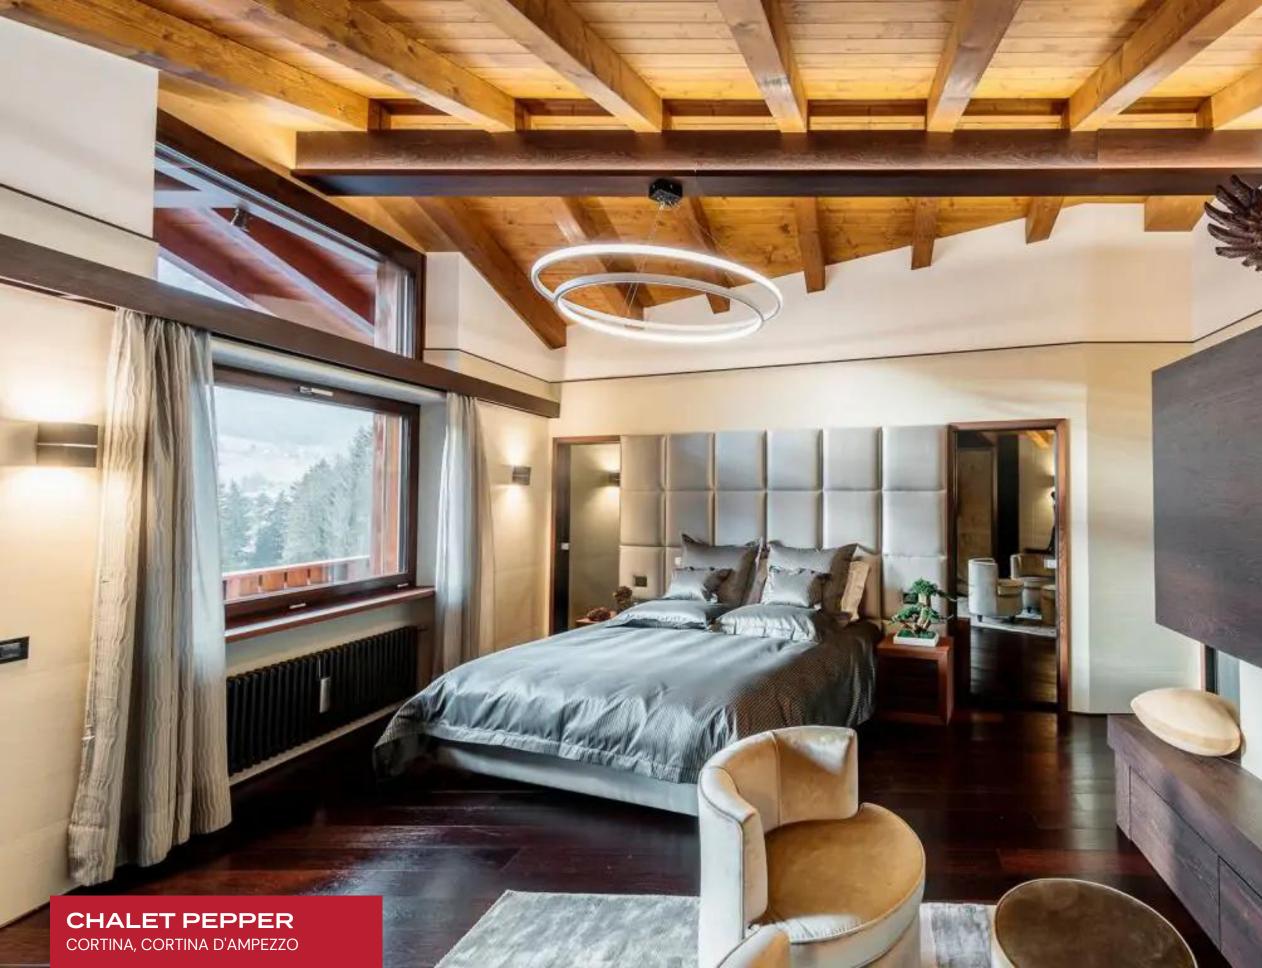

### CHALET PEPPER

CORTINA, CORTINA D'AMPEZZO

LVH

Chalet Pepper is a glorious luxury residence belonging to Cortina's famed Via Menardi area. La Dolce Vita indulgence meets traditional ski-lodge charm in this magnificent estate embodying Italian Alpine luxury. A mere two hours from Venice airport, guests will be astounded by the boot's natural majesty and biodiversity. This chalet promises total discretion at a moment's notice from the heart of the town center, replete with fairytale charm and fantastic gastronomic traditions.

Aesthetically immaculate interiors present a masterclass in contemporary ski luxury. Glossy and scintillating common rooms toe the line between snowed-in romanticism and high fashion glamor. Opulently lacquered timber comes to its fullest expression in the sleek and elegant living room, abounding with modern precision and crisp dimension. Scintillating silver velour upholstery shrouds the designer furnishings, imparting dollops of glitz and glam to the timeless elegance of burgundy varnished elements. Vintage car paintings evoke the region's proud automaking history in an elegant living room complete with a sleek fireplace. A cocktail bar runs adjacent to the ultra-chic media room, delineating a fantastic spot for spontaneous gettogethers, apres ski, or post-dinner aperitifs. Eight fantastic bedrooms are arranged across four floors of elite living space, navigable by stairs or elevator. Top-notch amenities include a wine cellar, a sound-proofed cinema room, and a game room. The master bedroom is a particular highlight, with a king-size bed, two walk-in wardrobes, a fireplace, and an en-suite bathroom. In-home zen-inspired spa facilities include an indoor pool, a sauna, a hammam, and a gym.