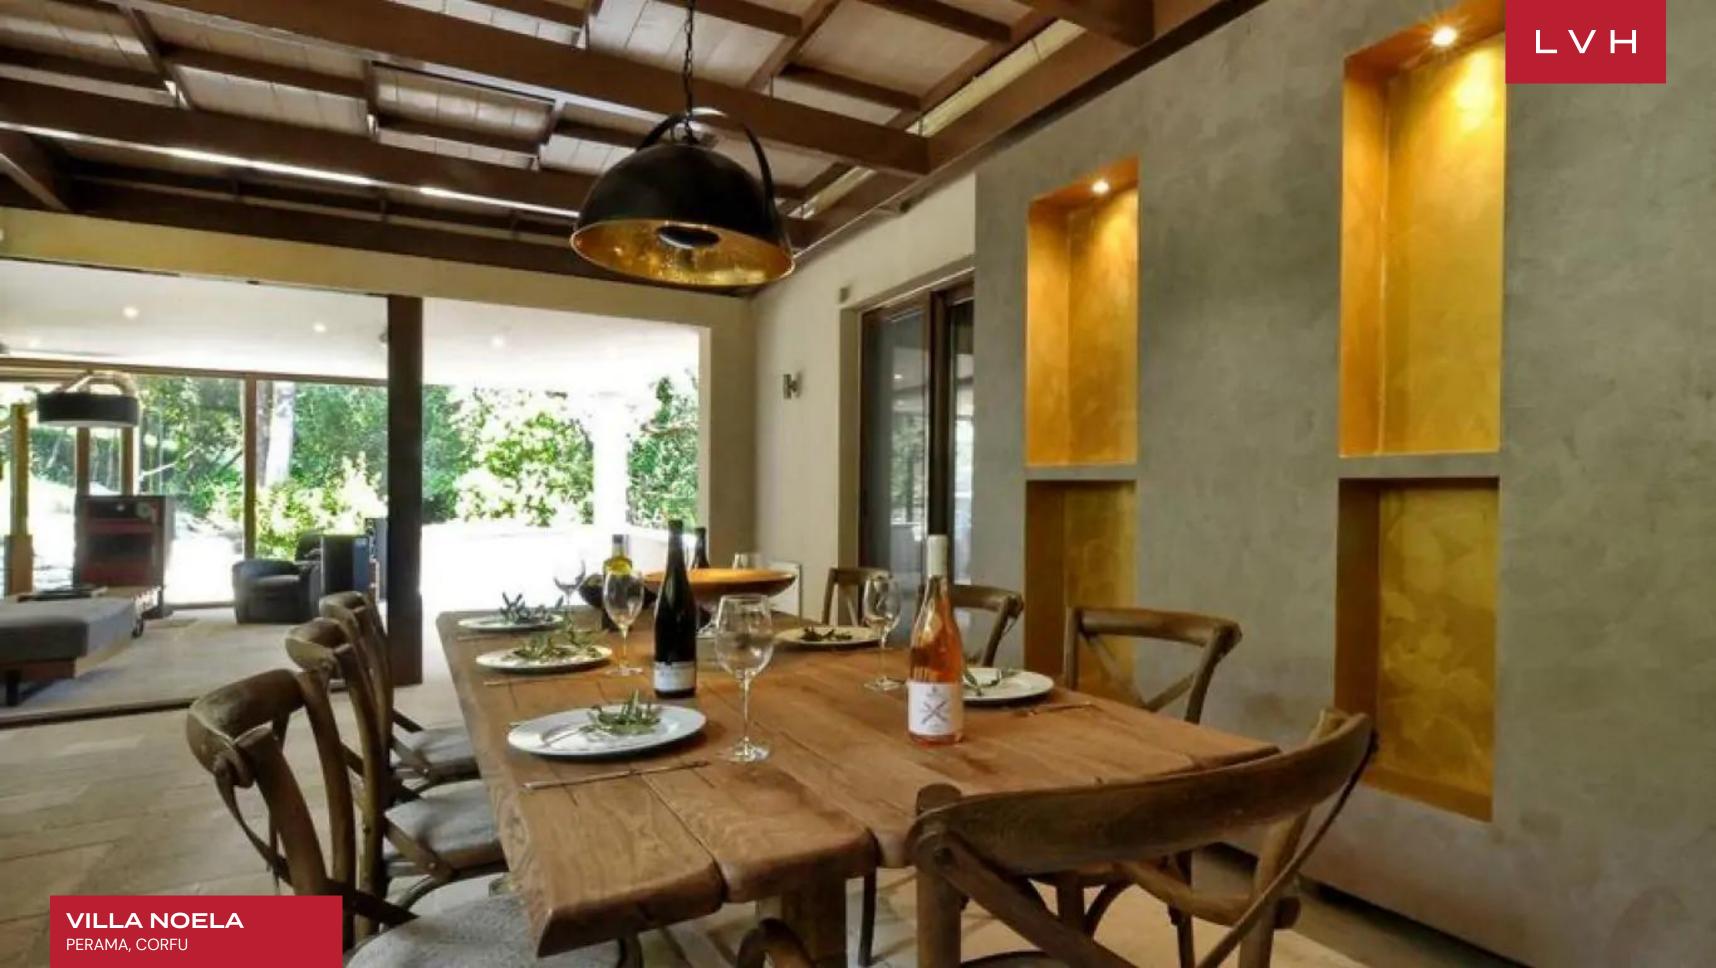

This ultra-chic luxury rental comprises multiple pavilions conjoined by marble steps and meandering paths. A harmonious, sophisticated, and sleek design defines free-flowing expansive interiors. Noela reconciles contemporary precision and linear dimensions with disarming earthy palettes sure to lull residents into a state of Island reverie. Shimmering tile floors and glossy white surfaces accompany top-of-the-range fittings, appliances, and furnishings in modular and in-vogue common areas. Ideal for large groups, Noela boasts three indoor living rooms and two indoor dining rooms. Gustatory indulgence awaits across the chef's kitchen, fully outfitted for the world's premier culinary masters. Seven sumptuous bedrooms accommodate fourteen guests with the utmost comfort and discretion. Further amenities include two home cinemas and a well-stocked wine cellar acquainting guests with the magic of Greek terroir and viticultural tradition.

#### INTERIOR

- Air Conditioning
- Cable, Satellite or Smart TV
- Home Theater
- Dining Room
- Laundry
- Private Elevator
- Wine Cellar