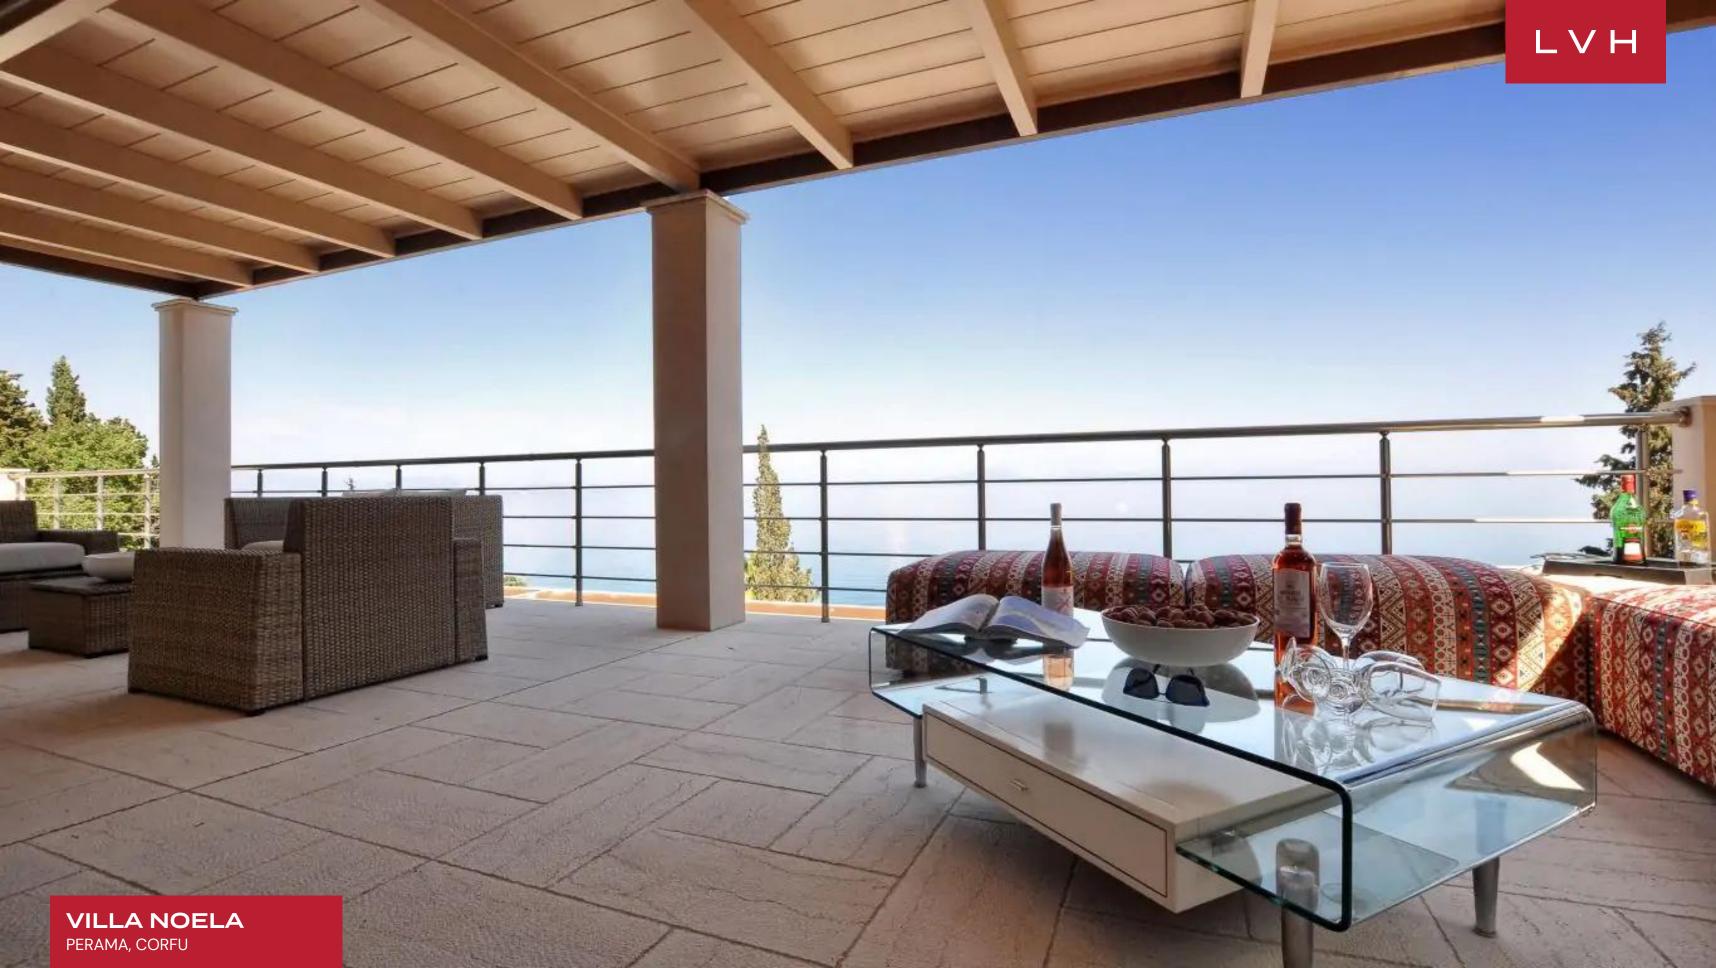

This ultra-chic luxury rental comprises multiple pavilions conjoined by marble steps and meandering paths. A harmonious, sophisticated, and sleek design defines free-flowing expansive interiors. Noela reconciles contemporary precision and linear dimensions with disarming earthy palettes sure to lull residents into a state of Island reverie. Shimmering tile floors and glossy white surfaces accompany top-of-the-range fittings, appliances, and furnishings in modular and in-vogue common areas. Ideal for large groups, Noela boasts three indoor living rooms and two indoor dining rooms. Gustatory indulgence awaits across the chef's kitchen, fully outfitted for the world's premier culinary masters. Seven sumptuous bedrooms accommodate fourteen guests with the utmost comfort and discretion. Further amenities include two home cinemas and a well-stocked wine cellar acquainting guests with the magic of Greek terroir and viticultural tradition.

Guests may soak in the sun from the top-notch loungers or in the park, refreshed by a canopy of lush foliage. Two pool pavilions are smattered with cushioned seating offering total post-dip relaxation, wafted by balmy tradewinds, frosty cocktail in hand. Select between two fresh-water swimming pools, one poised before the boundless Ionian horizon and the other embraced by forest fragrance. Glass elevators bring guests to a private stretch of coastline, placing Villa Noela in a class of its own. Additional tennis court access round off an exemplary luxury vacation complex lauded as one of Corfu's finest.

#### **EXTERIOR**

- BBQ
- Sun Loungers
- Al Fresco Dining
- Patio
- Infinity Pool
- Terrace