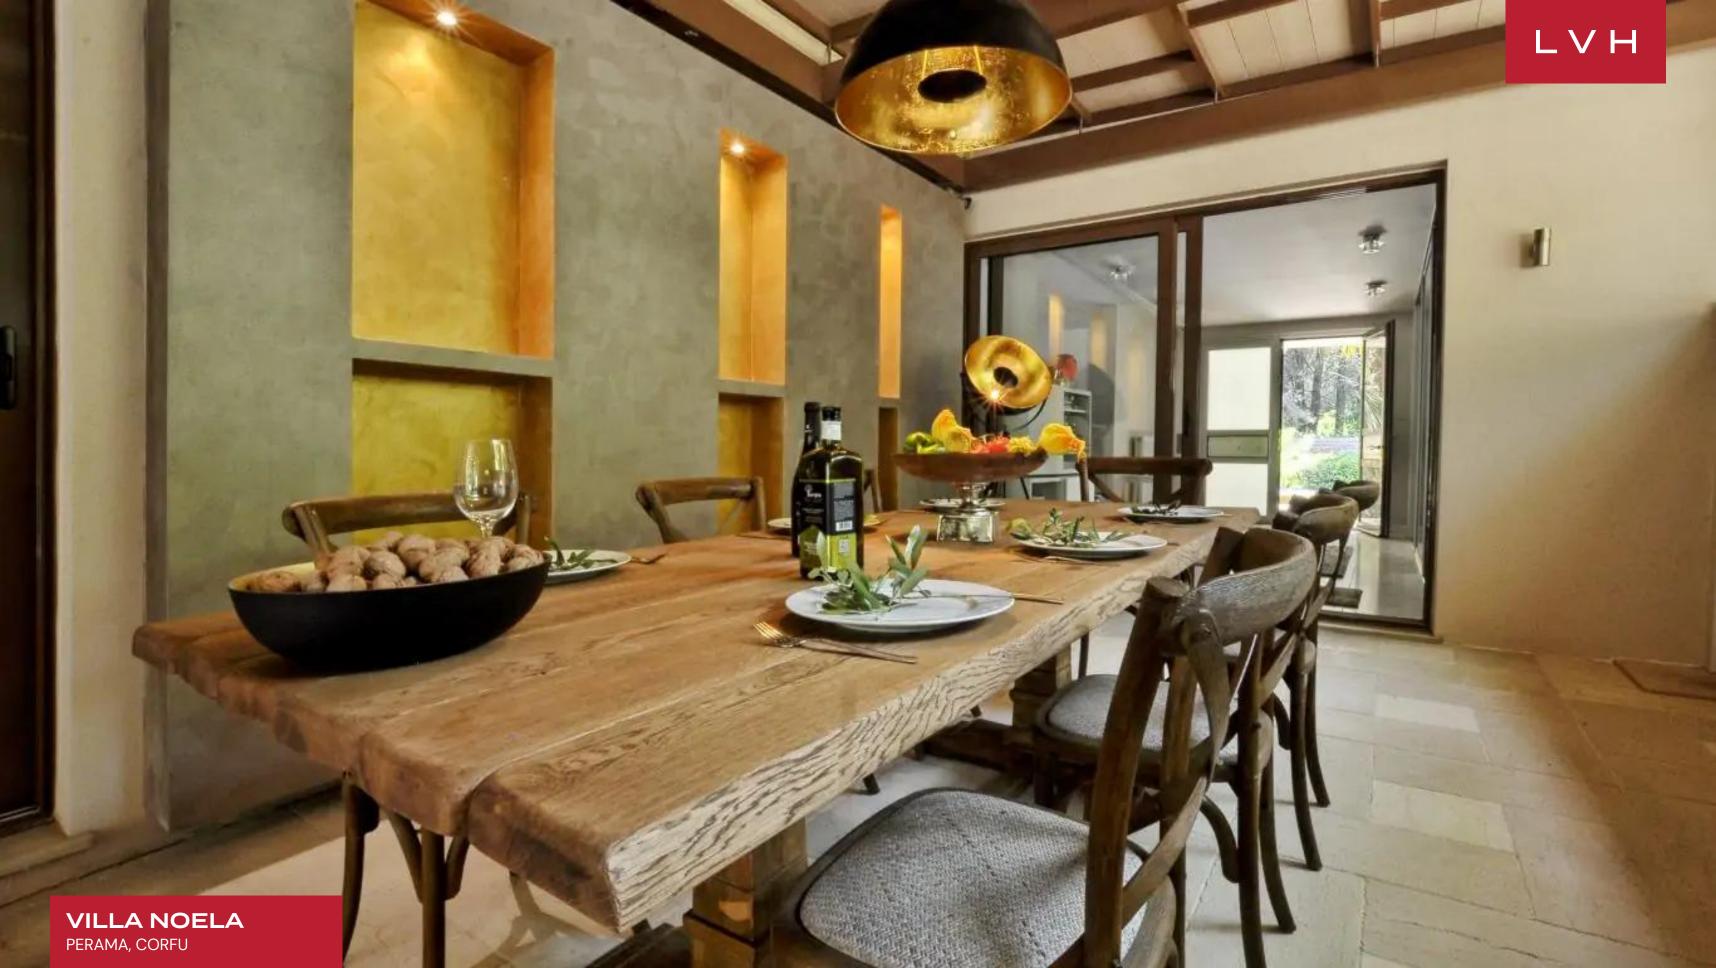

This ultra-chic luxury rental comprises multiple pavilions conjoined by marble steps and meandering paths. A harmonious, sophisticated, and sleek design defines free-flowing expansive interiors. Noela reconciles contemporary precision and linear dimensions with disarming earthy palettes sure to lull residents into a state of Island reverie. Shimmering tile floors and glossy white surfaces accompany top-of-the-range fittings, appliances, and furnishings in modular and in-vogue common areas. Ideal for large groups, Noela boasts three indoor living rooms and two indoor dining rooms. Gustatory indulgence awaits across the chef's kitchen, fully outfitted for the world's premier culinary masters. Seven sumptuous bedrooms accommodate fourteen guests with the utmost comfort and discretion. Further amenities include two home cinemas and a well-stocked wine cellar acquainting guests with the magic of Greek terroir and viticultural tradition.

#### INTERIOR

- Air Conditioning
- Cable, Satellite or Smart TV
- Home Theater
- Dining Room
- Laundry
- Private Elevator
- Wine Cellar