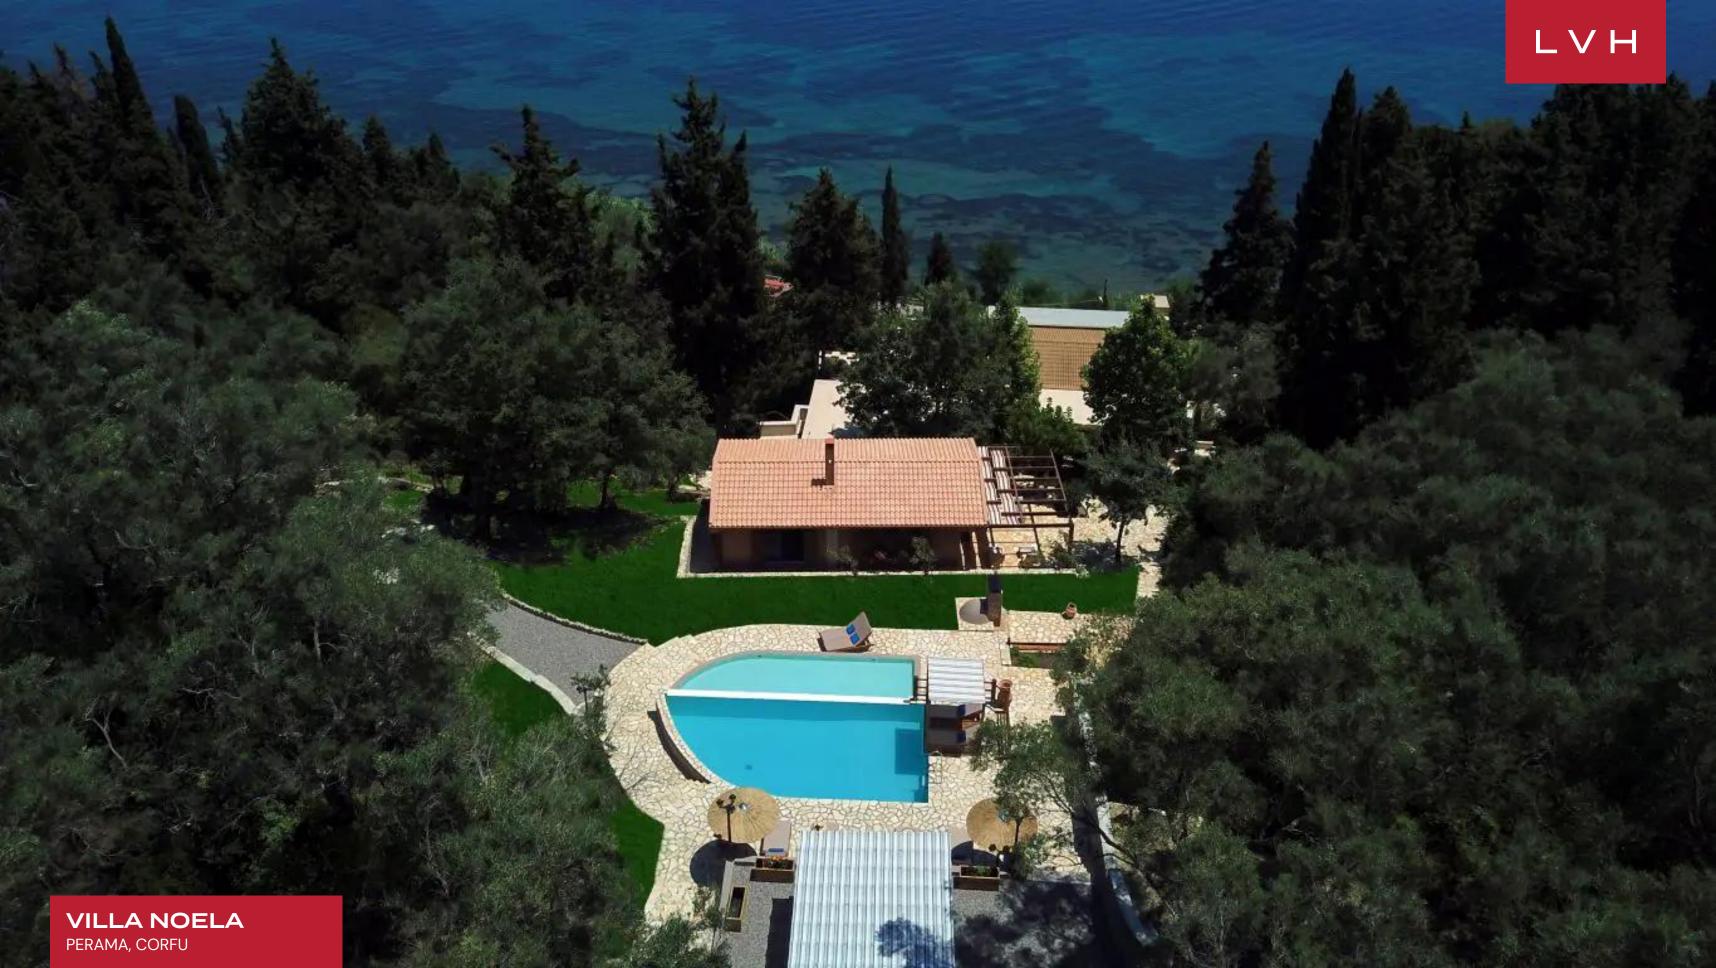

#### PERAMA, CORFU

Villa Noela is a magnificent vacation residence embodying Hellenic luxury. A veritable gem of the Ionian coastline, this lavish complex straddles a hillside, allowing the full glory of the sea horizon to unravel before discerning guests. Coastal pines embrace this wondrous residence, perfectly framing memorable sunrise and dusk scenes before boundless shimmering waters. Exceptionally poised, Noela benefits from walking distance to Achillion Palace and the fishing village of Benitses. A five-mile distance from Corfu town offers arm's reach access to the eternal charms and mystique of one of Greece's most beloved Islands.

Guests may soak in the sun from the top-notch loungers or in the park, refreshed by a canopy of lush foliage. Two pool pavilions are smattered with cushioned seating offering total post-dip relaxation, wafted by balmy tradewinds, frosty cocktail in hand. Select between two fresh-water swimming pools, one poised before the boundless Ionian horizon and the other embraced by forest fragrance. Glass elevators bring guests to a private stretch of coastline, placing Villa Noela in a class of its own. Additional tennis court access round off an exemplary luxury vacation complex lauded as one of Corfu's finest.