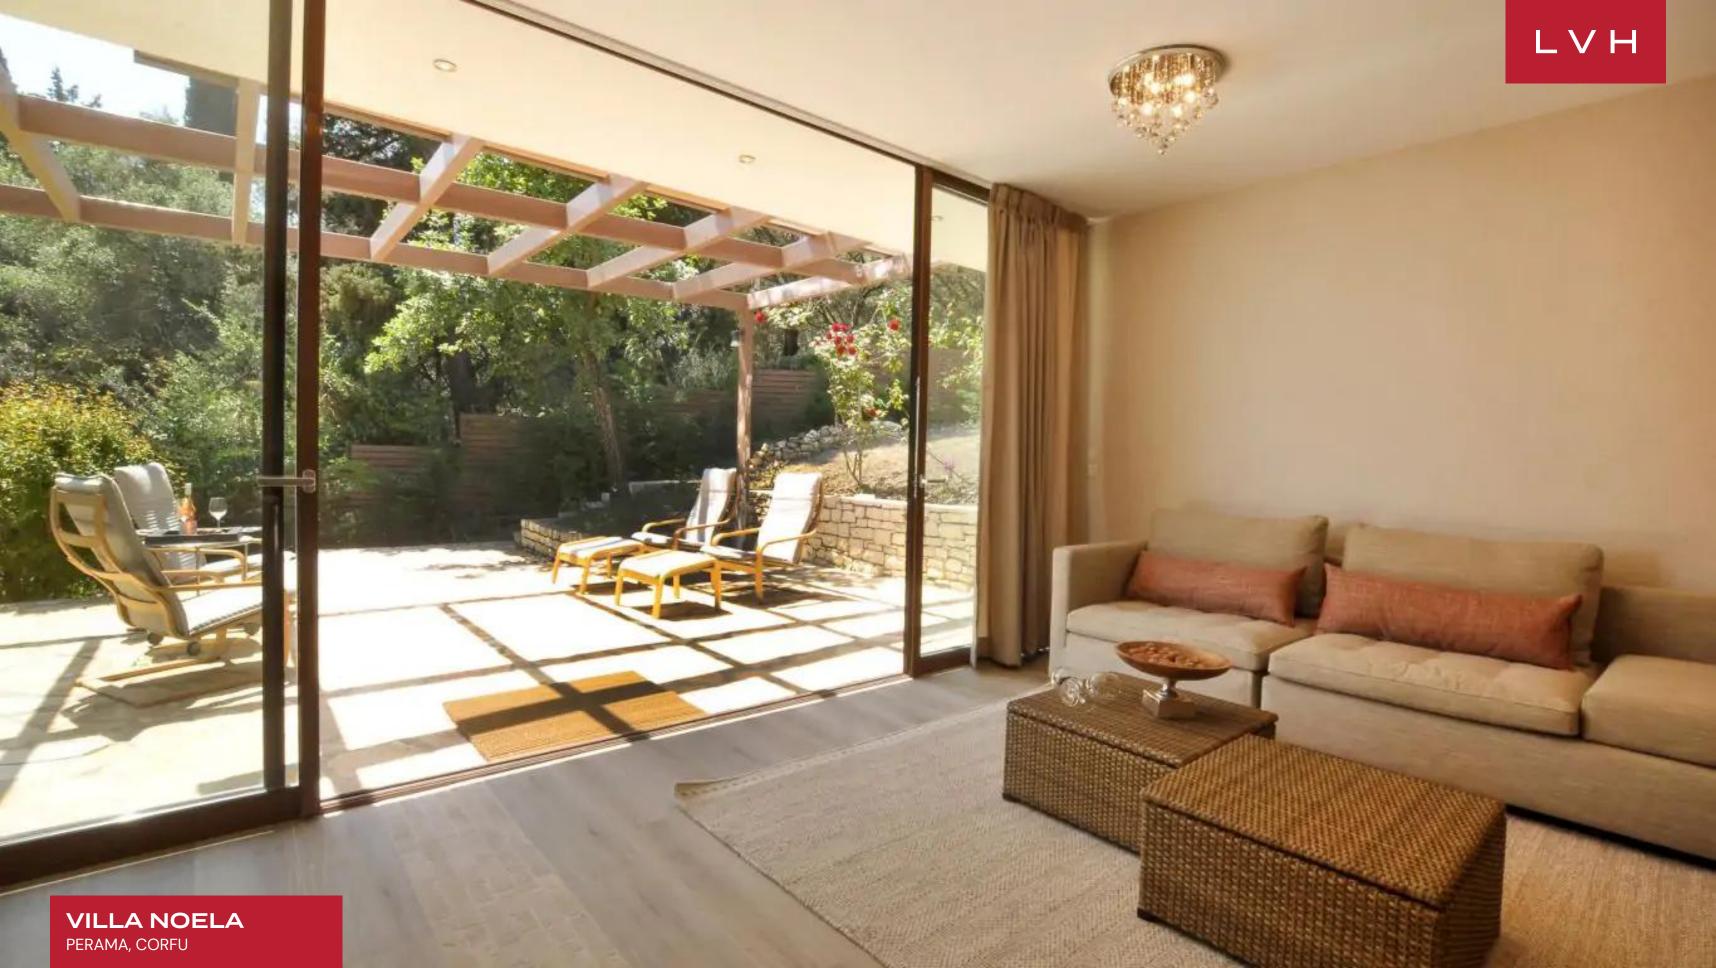

This ultra-chic luxury rental comprises multiple pavilions conjoined by marble steps and meandering paths. A harmonious, sophisticated, and sleek design defines free-flowing expansive interiors. Noela reconciles contemporary precision and linear dimensions with disarming earthy palettes sure to lull residents into a state of Island reverie. Shimmering tile floors and glossy white surfaces accompany top-of-the-range fittings, appliances, and furnishings in modular and in-vogue common areas. Ideal for large groups, Noela boasts three indoor living rooms and two indoor dining rooms. Gustatory indulgence awaits across the chef's kitchen, fully outfitted for the world's premier culinary masters. Seven sumptuous bedrooms accommodate fourteen guests with the utmost comfort and discretion. Further amenities include two home cinemas and a well-stocked wine cellar acquainting guests with the magic of Greek terroir and viticultural tradition.

#### **EXTERIOR**

- BBQ
- Sun Loungers
- Al Fresco Dining
- Patio
- Infinity Pool
- Terrace