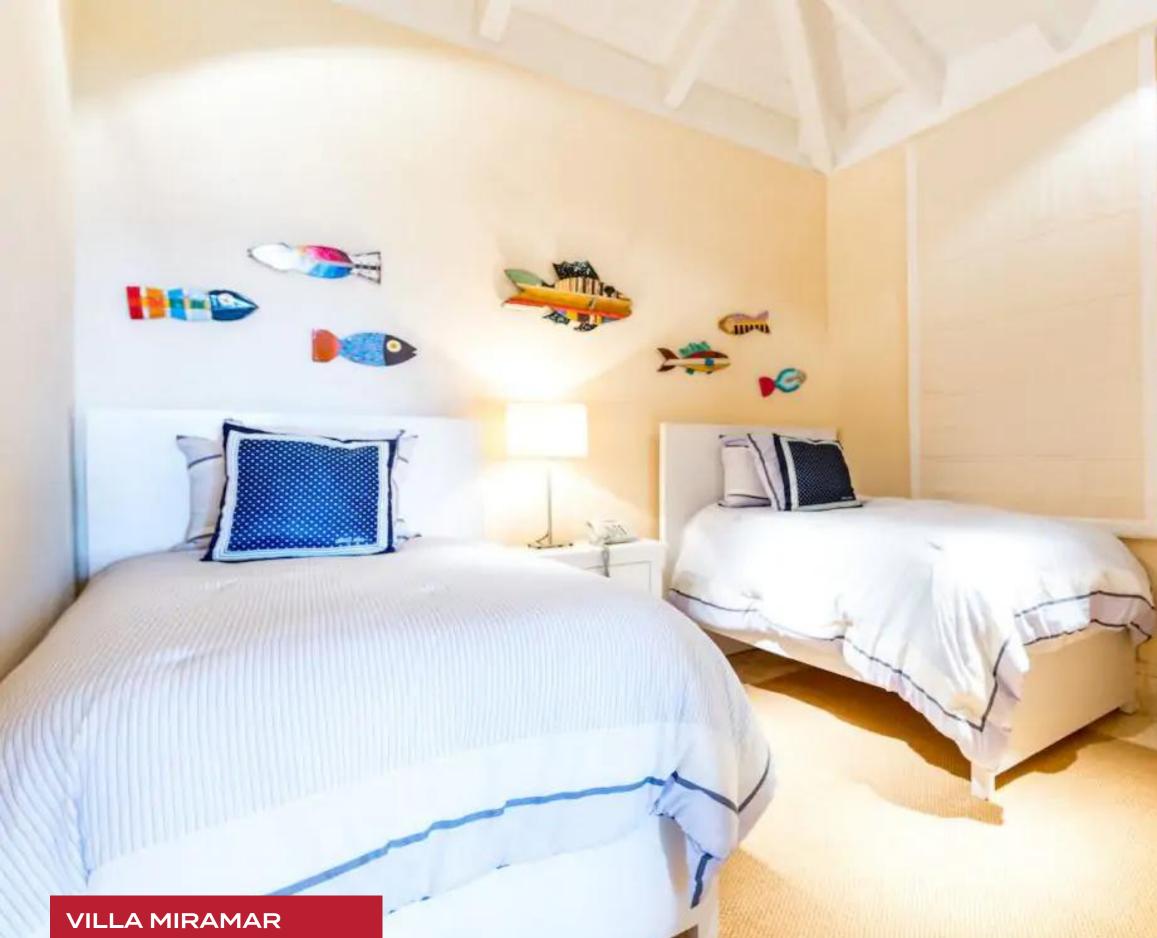

A spectacular interior sets forth a singular vision of beach-chic refinement and dazzling post-modern artistry. Radiant white-washed walls embrace cavernous spaces defined by soaring dimensions, breezy slatted accents, and wondrous vaulted ceilings. A spectacular atrium-like great room will dazzle the discerning aesthete with stunning art arrangements delivering potent pops of primary color. Tall mirrors and a network of clerestory accents enhance an exceptional sense of airiness, tempering the glaring sun into an ethereal indoor glow. Shimmering travertine floors and ultra-chic designer furnishings curate fantastic venues for spontaneous get-togethers or lavish cocktail soirees. Wide openings and seamless echelons of svelte glass curate a sense of an exceptional sense of permeability and oneness with the tropical exteriors. Wrap-around mezzanines enhance Miramar's grandiose scale. Five fantastic ensuite bedrooms accommodate guests in total comfort, discretion, and elegance. Well-zoned out, each suite presents an impenetrable oasis of calm, complete with lavish baths, deluxe toiletries, and premium linens.