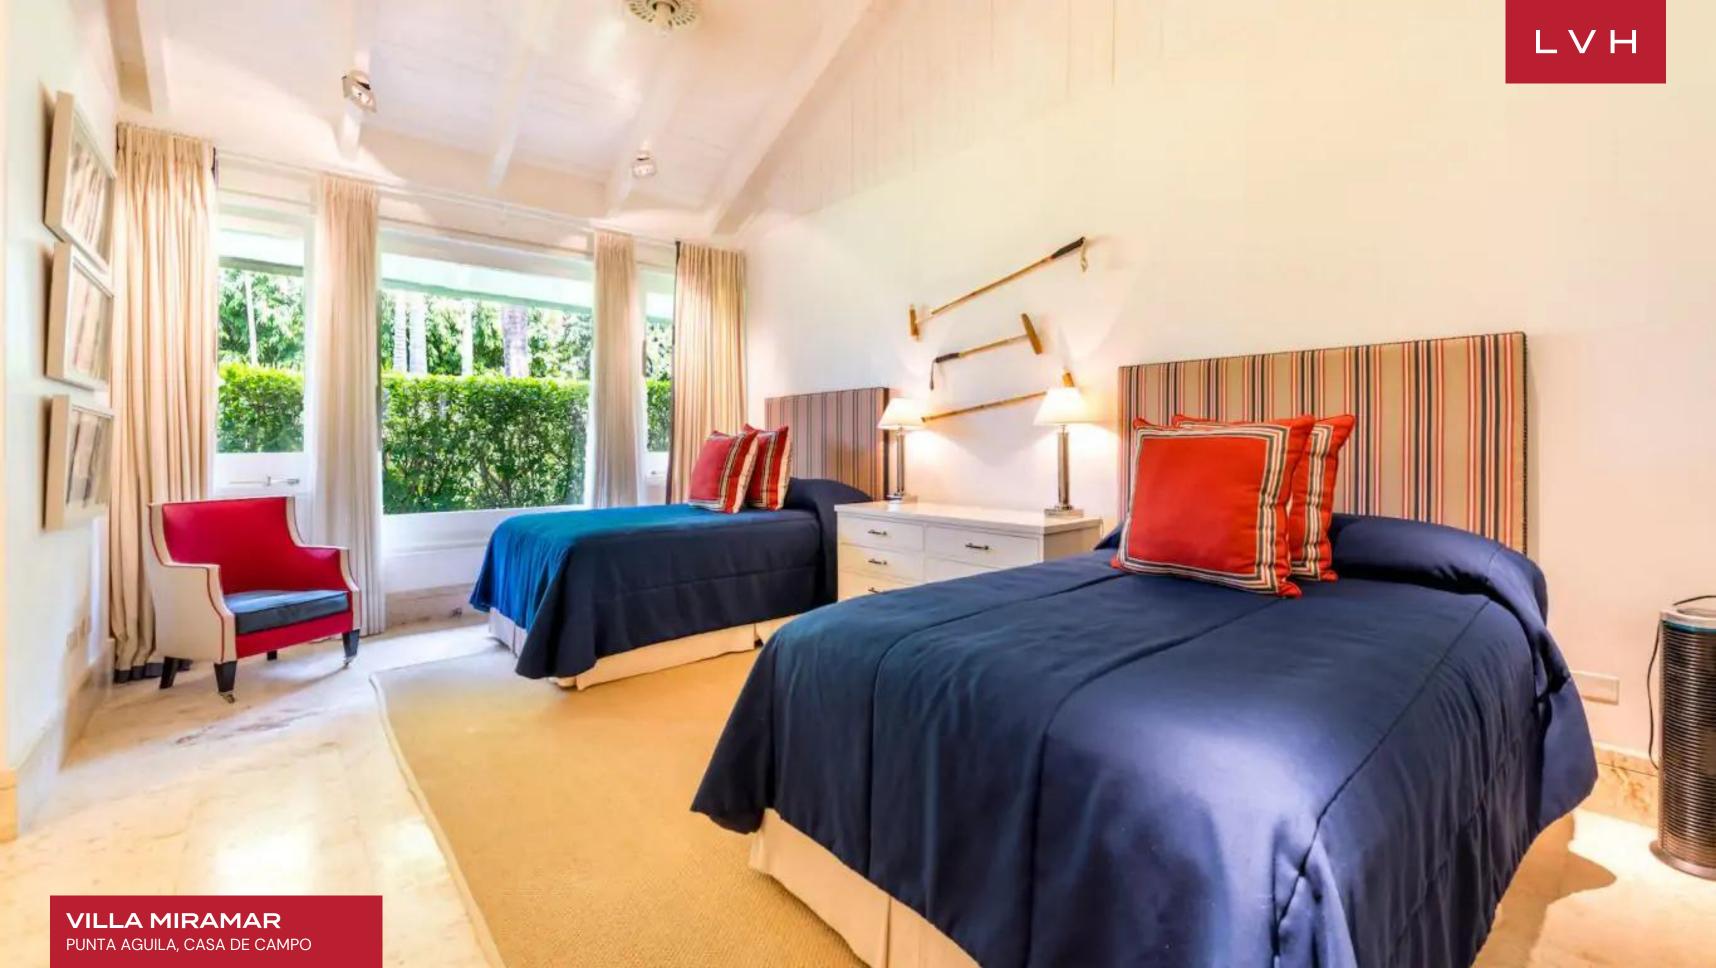

A spectacular interior sets forth a singular vision of beach-chic refinement and dazzling post-modern artistry. Radiant white-washed walls embrace cavernous spaces defined by soaring dimensions, breezy slatted accents, and wondrous vaulted ceilings. A spectacular atrium-like great room will dazzle the discerning aesthete with stunning art arrangements delivering potent pops of primary color. Tall mirrors and a network of clerestory accents enhance an exceptional sense of airiness, tempering the glaring sun into an ethereal indoor glow. Shimmering travertine floors and ultra-chic designer furnishings curate fantastic venues for spontaneous get-togethers or lavish cocktail soirees. Wide openings and seamless echelons of svelte glass curate a sense of an exceptional sense of permeability and oneness with the tropical exteriors. Wrap-around mezzanines enhance Miramar's grandiose scale. Five fantastic ensuite bedrooms accommodate guests in total comfort, discretion, and elegance. Well-zoned out, each suite presents an impenetrable oasis of calm, complete with lavish baths, deluxe toiletries, and premium linens.