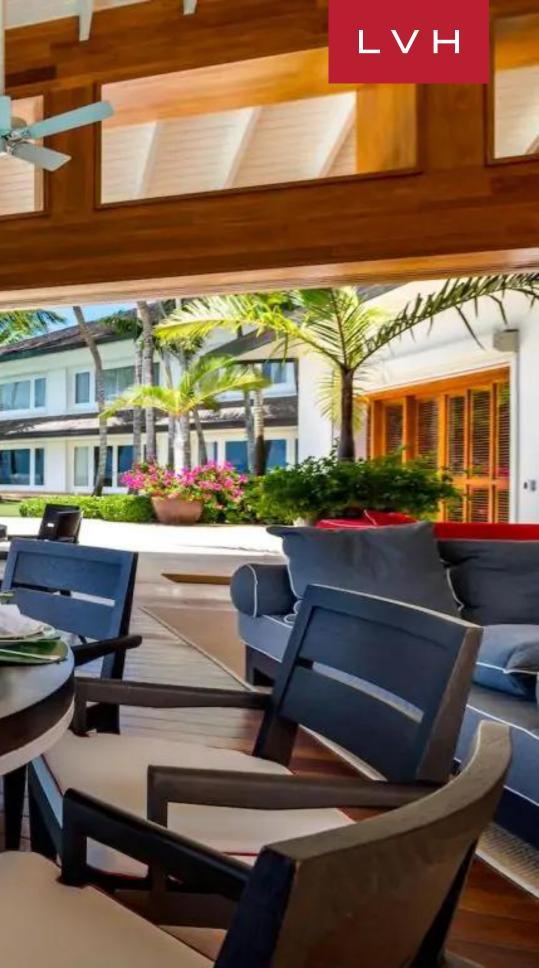

A spectacular interior sets forth a singular vision of beach-chic refinement and dazzling post-modern artistry. Radiant white-washed walls embrace cavernous spaces defined by soaring dimensions, breezy slatted accents, and wondrous vaulted ceilings. A spectacular atrium-like great room will dazzle the discerning aesthete with stunning art arrangements delivering potent pops of primary color. Tall mirrors and a network of clerestory accents enhance an exceptional sense of airiness, tempering the glaring sun into an ethereal indoor glow. Shimmering travertine floors and ultra-chic designer furnishings curate fantastic venues for spontaneous get-togethers or lavish cocktail soirees. Wide openings and seamless echelons of svelte glass curate a sense of an exceptional sense of permeability and oneness with the tropical exteriors. Wrap-around mezzanines enhance Miramar's grandiose scale. Five fantastic ensuite bedrooms accommodate guests in total comfort, discretion, and elegance. Well-zoned out, each suite presents an impenetrable oasis of calm, complete with lavish baths, deluxe toiletries, and premium linens.

Beautiful exteriors match the prestige of this luxury Villa's exceptional interior design. Verdant lawns and soaring palms garnish exquisite coastal grounds descending unto a private stretch of golden sands. A gorgeous open-sided living pavilion overlooks a free-form swimming pool and expansive deck offering endless options for midday refreshment or evening entertaining.