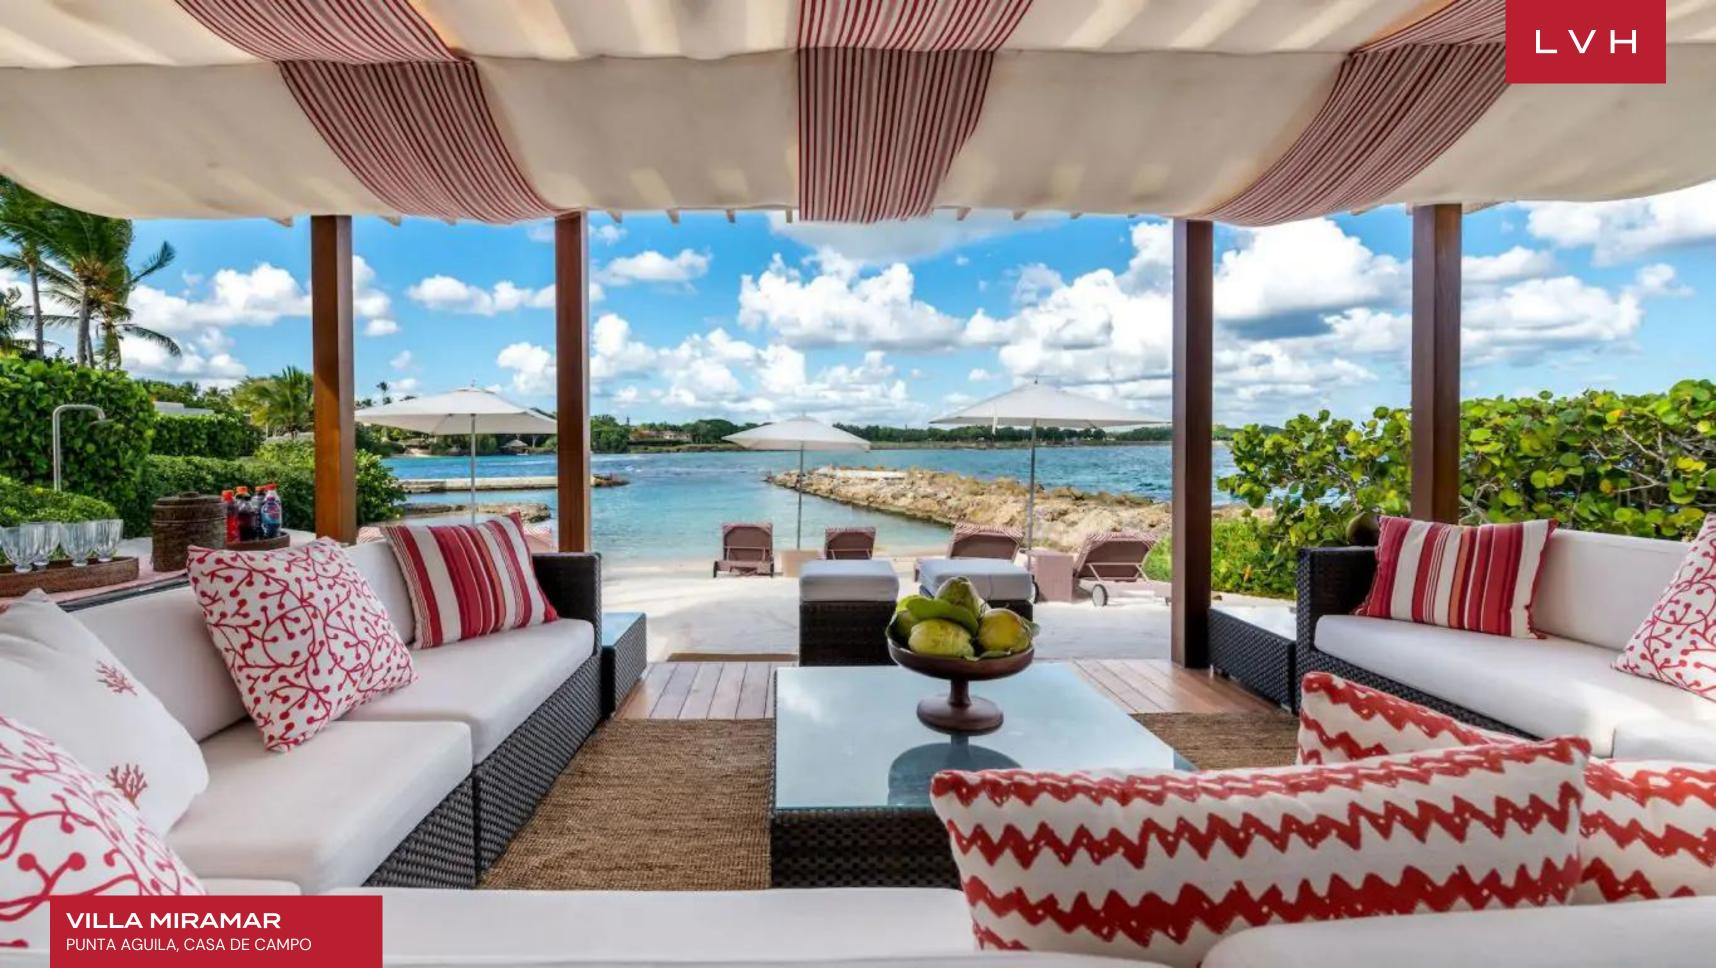

VILLA MIRAMAR PUNTA AGUILA, CASA DE CAMPO, DOMINICAN REPUBLIC

5 BEDROOMS

## VILLA MIRAMAR

#### PUNTA AGUILA, CASA DE CAMPO

LVH

Villa Miramar is an exemplary estate belonging to the famed resort grounds of Casa de Campo. Satiating the ultimate tropical Island fantasy, this property straddles an ethereal stretch of coastline and the manicured grounds of the Teeth of the Dog golf course. The shimmering expanse of Minitas Bay never ceases to inspire, with gorgeous stone retaining walls enclosing a magnificent stretch of private beach.

Beautiful exteriors match the prestige of this luxury Villa's exceptional interior design. Verdant lawns and soaring palms garnish exquisite coastal grounds descending unto a private stretch of golden sands. A gorgeous open-sided living pavilion overlooks a free-form swimming pool and expansive deck offering endless options for midday refreshment or evening entertaining.