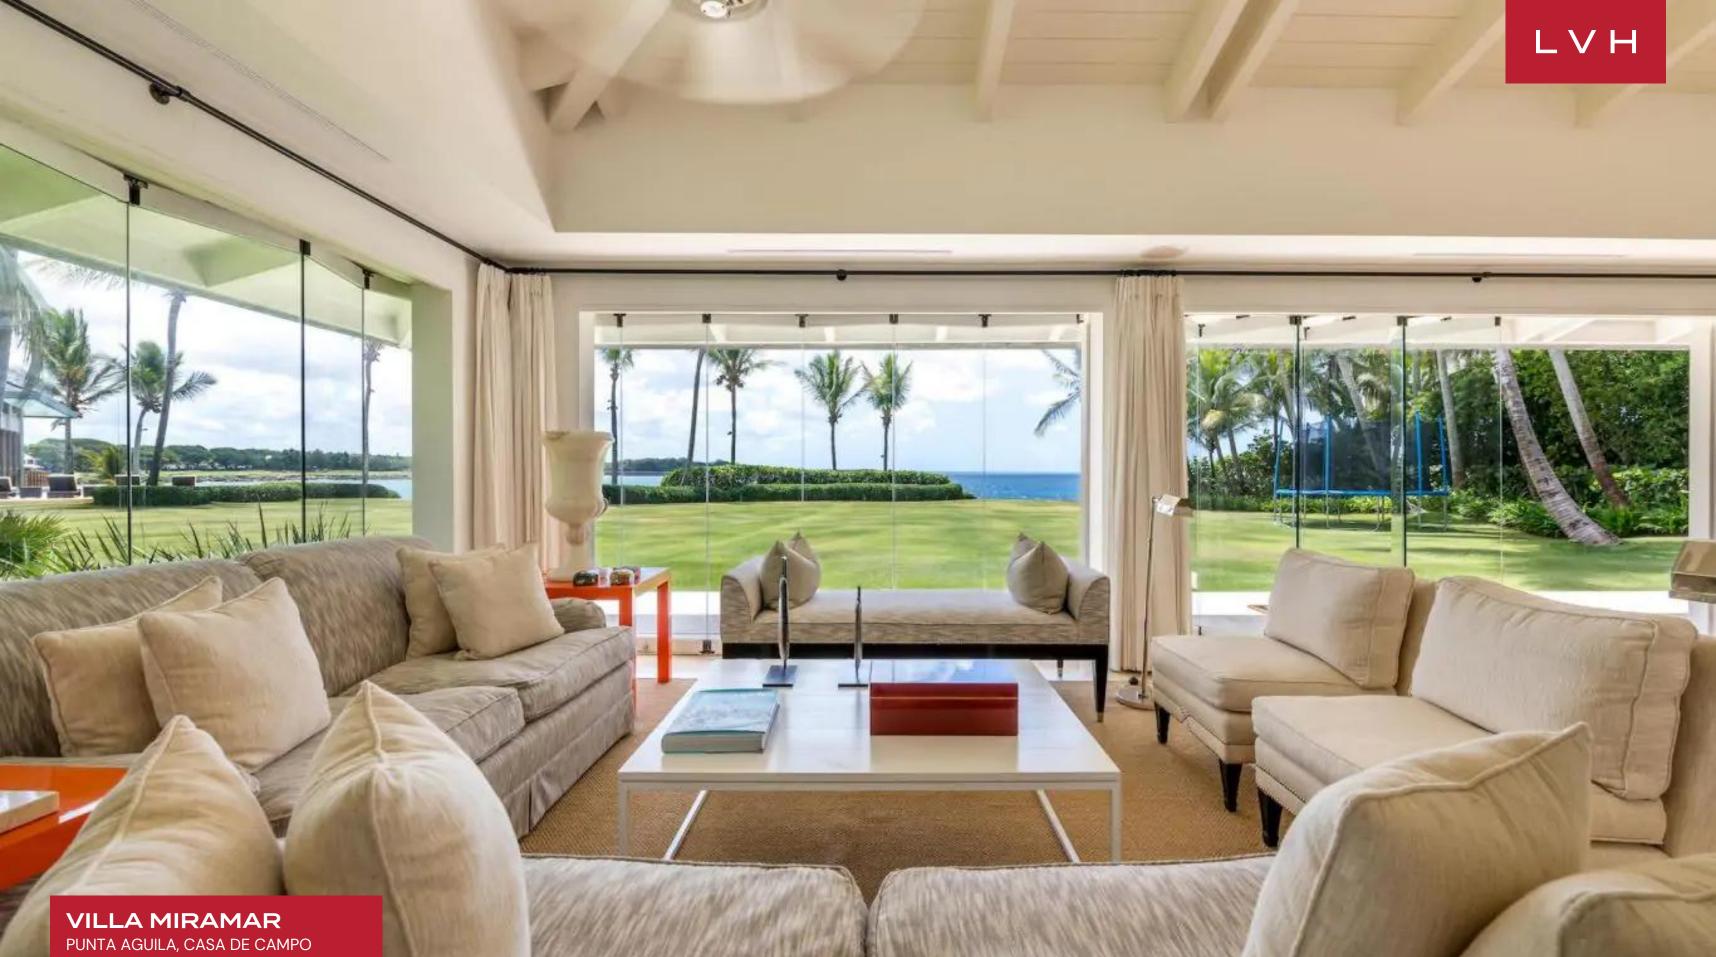

VILLA MIRAMAR PUNTA AGUILA, CASA DE CAMPO, DOMINICAN REPUBLIC

5 BEDROOMS

## VILLA MIRAMAR

#### PUNTA AGUILA, CASA DE CAMPO

LVH

Villa Miramar is an exemplary estate belonging to the famed resort grounds of Casa de Campo. Satiating the ultimate tropical Island fantasy, this property straddles an ethereal stretch of coastline and the manicured grounds of the Teeth of the Dog golf course. The shimmering expanse of Minitas Bay never ceases to inspire, with gorgeous stone retaining walls enclosing a magnificent stretch of private beach.

A spectacular interior sets forth a singular vision of beach-chic refinement and dazzling post-modern artistry. Radiant white-washed walls embrace cavernous spaces defined by soaring dimensions, breezy slatted accents, and wondrous vaulted ceilings. A spectacular atrium-like great room will dazzle the discerning aesthete with stunning art arrangements delivering potent pops of primary color. Tall mirrors and a network of clerestory accents enhance an exceptional sense of airiness, tempering the glaring sun into an ethereal indoor glow. Shimmering travertine floors and ultra-chic designer furnishings curate fantastic venues for spontaneous get-togethers or lavish cocktail soirees. Wide openings and seamless echelons of svelte glass curate a sense of an exceptional sense of permeability and oneness with the tropical exteriors. Wrap-around mezzanines enhance Miramar's grandiose scale. Five fantastic ensuite bedrooms accommodate guests in total comfort, discretion, and elegance. Well-zoned out, each suite presents an impenetrable oasis of calm, complete with lavish baths, deluxe toiletries, and premium linens.

Beautiful exteriors match the prestige of this luxury Villa's exceptional interior design. Verdant lawns and soaring palms garnish exquisite coastal grounds descending unto a private stretch of golden sands. A gorgeous open-sided living pavilion overlooks a free-form swimming pool and expansive deck offering endless options for midday refreshment or evening entertaining.