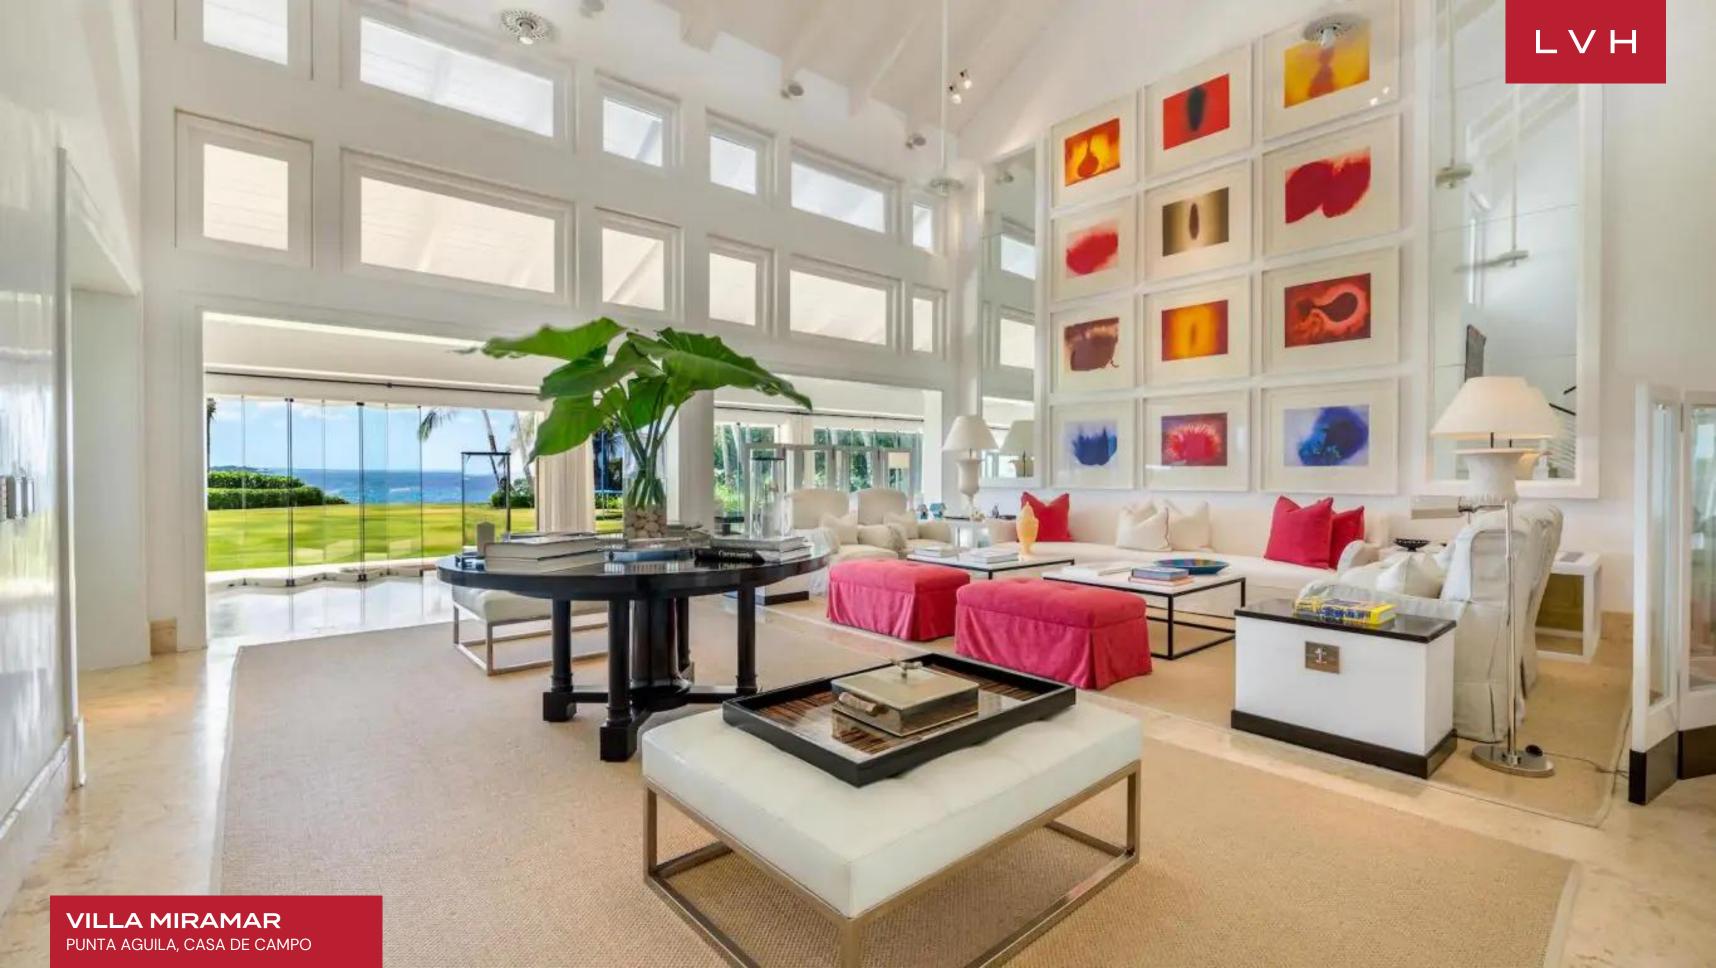

A spectacular interior sets forth a singular vision of beach-chic refinement and dazzling post-modern artistry. Radiant white-washed walls embrace cavernous spaces defined by soaring dimensions, breezy slatted accents, and wondrous vaulted ceilings. A spectacular atrium-like great room will dazzle the discerning aesthete with stunning art arrangements delivering potent pops of primary color. Tall mirrors and a network of clerestory accents enhance an exceptional sense of airiness, tempering the glaring sun into an ethereal indoor glow. Shimmering travertine floors and ultra-chic designer furnishings curate fantastic venues for spontaneous get-togethers or lavish cocktail soirees. Wide openings and seamless echelons of svelte glass curate a sense of an exceptional sense of permeability and oneness with the tropical exteriors. Wrap-around mezzanines enhance Miramar's grandiose scale. Five fantastic ensuite bedrooms accommodate guests in total comfort, discretion, and elegance. Well-zoned out, each suite presents an impenetrable oasis of calm, complete with lavish baths, deluxe toiletries, and premium linens.