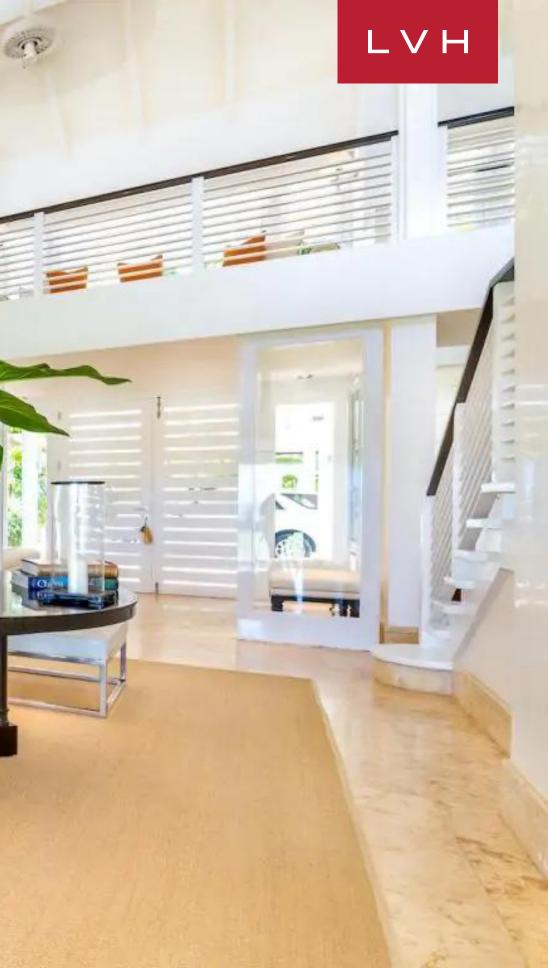

A spectacular interior sets forth a singular vision of beach-chic refinement and dazzling post-modern artistry. Radiant white-washed walls embrace cavernous spaces defined by soaring dimensions, breezy slatted accents, and wondrous vaulted ceilings. A spectacular atrium-like great room will dazzle the discerning aesthete with stunning art arrangements delivering potent pops of primary color. Tall mirrors and a network of clerestory accents enhance an exceptional sense of airiness, tempering the glaring sun into an ethereal indoor glow. Shimmering travertine floors and ultra-chic designer furnishings curate fantastic venues for spontaneous get-togethers or lavish cocktail soirees. Wide openings and seamless echelons of svelte glass curate a sense of an exceptional sense of permeability and oneness with the tropical exteriors. Wrap-around mezzanines enhance Miramar's grandiose scale. Five fantastic ensuite bedrooms accommodate guests in total comfort, discretion, and elegance. Well-zoned out, each suite presents an impenetrable oasis of calm, complete with lavish baths, deluxe toiletries, and premium linens.