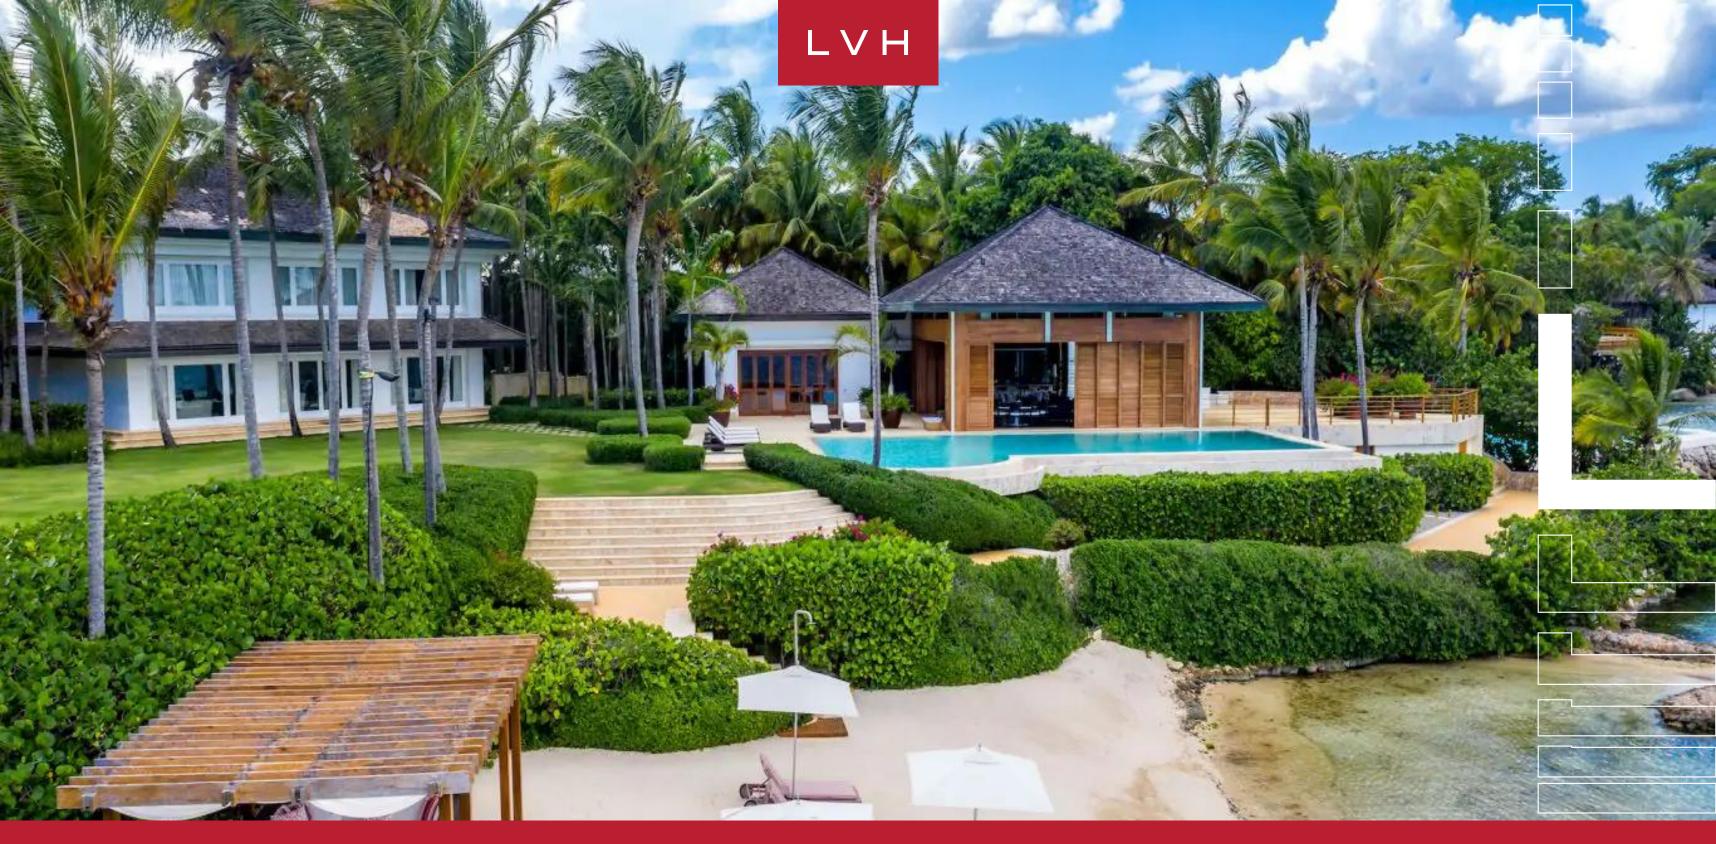

#### PUNTA AGUILA, CASA DE CAMPO

LVH

Villa Miramar is an exemplary estate belonging to the famed resort grounds of Casa de Campo. Satiating the ultimate tropical Island fantasy, this property straddles an ethereal stretch of coastline and the manicured grounds of the Teeth of the Dog golf course. The shimmering expanse of Minitas Bay never ceases to inspire, with gorgeous stone retaining walls enclosing a magnificent stretch of private beach.

Beautiful exteriors match the prestige of this luxury Villa's exceptional interior design. Verdant lawns and soaring palms garnish exquisite coastal grounds descending unto a private stretch of golden sands. A gorgeous open-sided living pavilion overlooks a free-form swimming pool and expansive deck offering endless options for midday refreshment or evening entertaining.