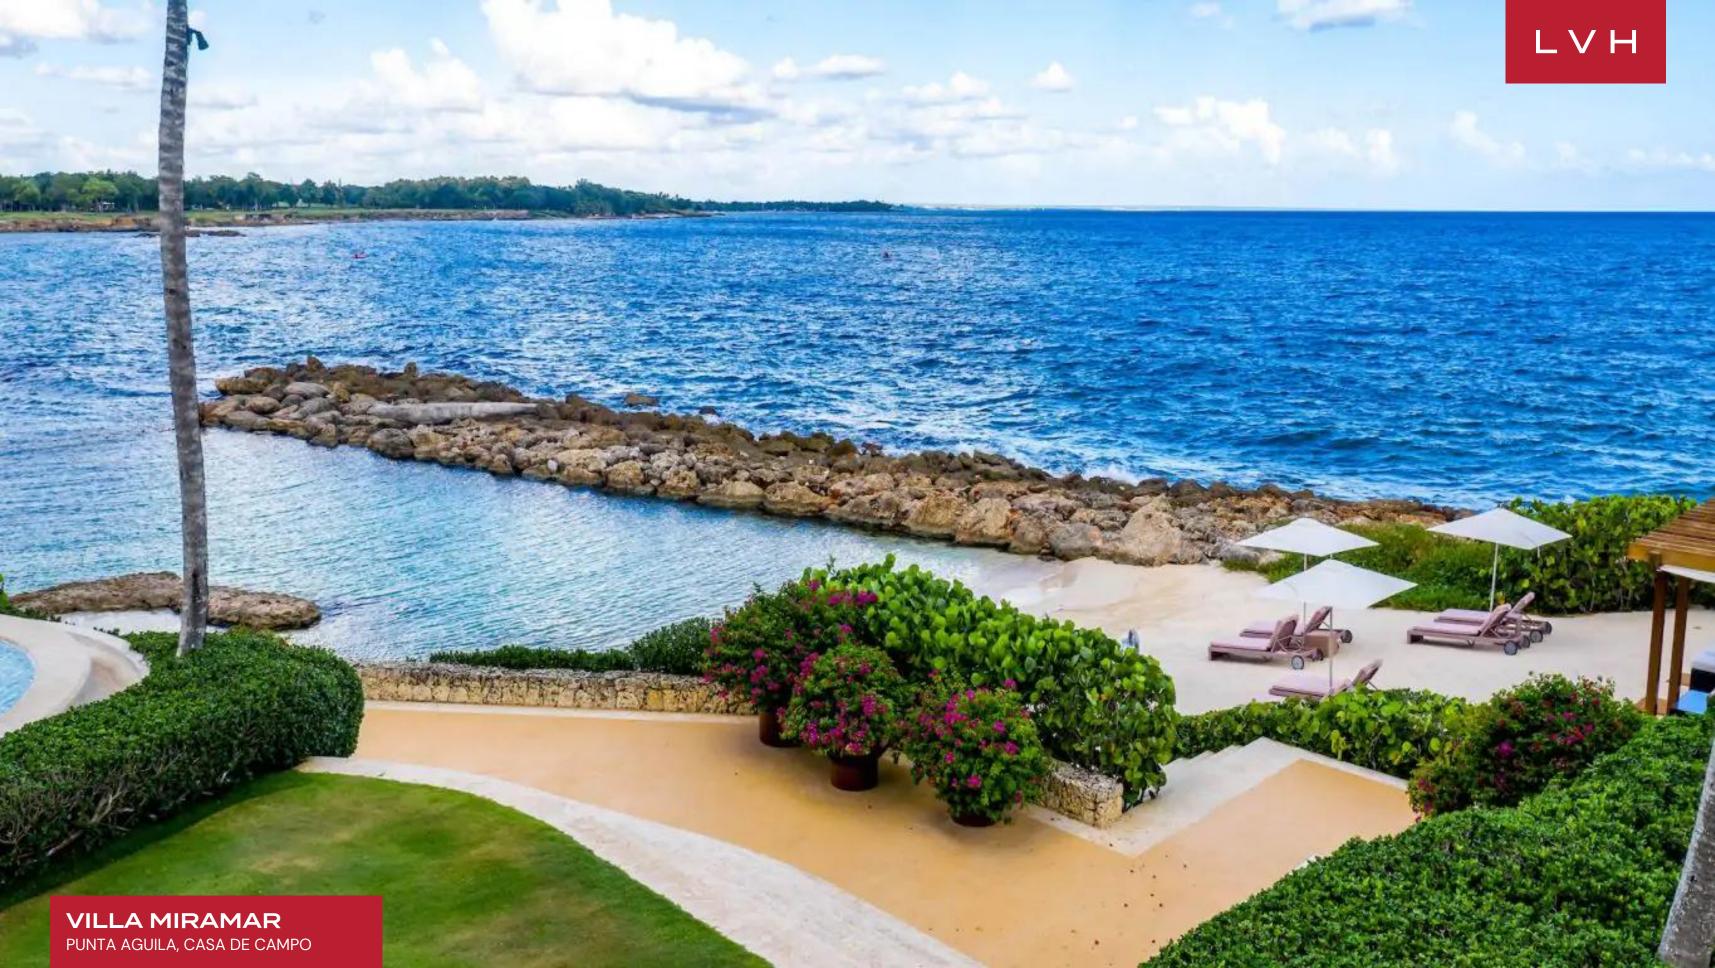

#### PUNTA AGUILA, CASA DE CAMPO

LVH

Villa Miramar is an exemplary estate belonging to the famed resort grounds of Casa de Campo. Satiating the ultimate tropical Island fantasy, this property straddles an ethereal stretch of coastline and the manicured grounds of the Teeth of the Dog golf course. The shimmering expanse of Minitas Bay never ceases to inspire, with gorgeous stone retaining walls enclosing a magnificent stretch of private beach.

Beautiful exteriors match the prestige of this luxury Villa's exceptional interior design. Verdant lawns and soaring palms garnish exquisite coastal grounds descending unto a private stretch of golden sands. A gorgeous open-sided living pavilion overlooks a free-form swimming pool and expansive deck offering endless options for midday refreshment or evening entertaining.

#### LOCATION

Beachfront