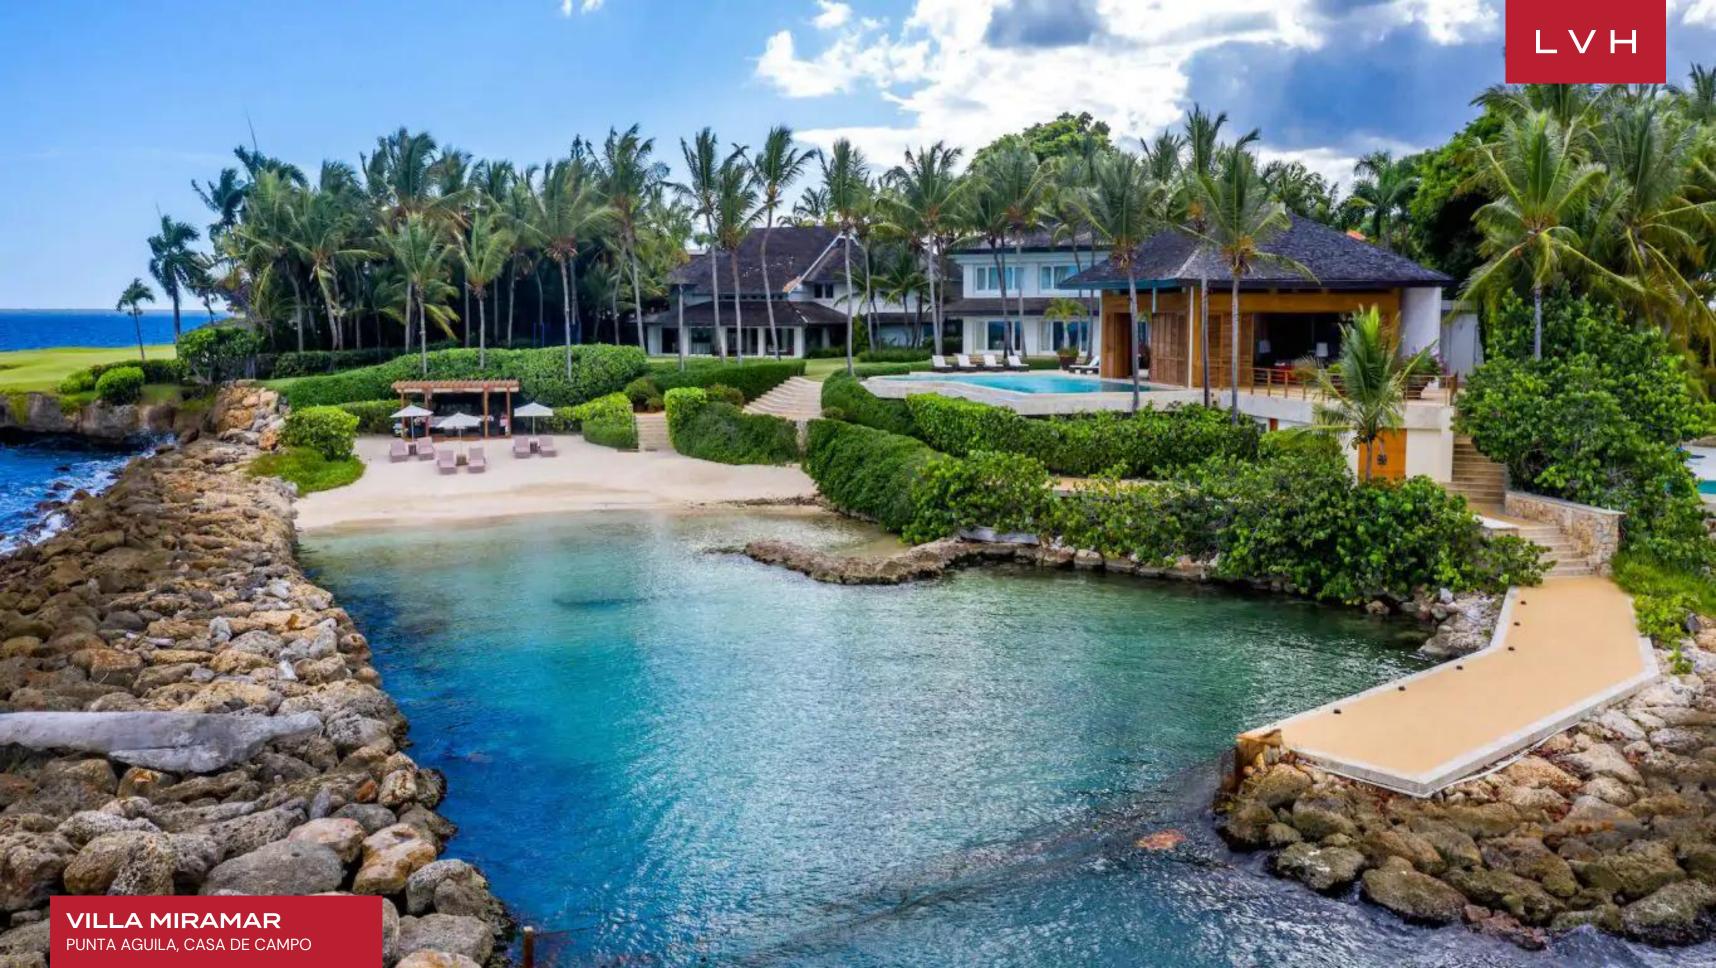

#### PUNTA AGUILA, CASA DE CAMPO

LVH

Villa Miramar is an exemplary estate belonging to the famed resort grounds of Casa de Campo. Satiating the ultimate tropical Island fantasy, this property straddles an ethereal stretch of coastline and the manicured grounds of the Teeth of the Dog golf course. The shimmering expanse of Minitas Bay never ceases to inspire, with gorgeous stone retaining walls enclosing a magnificent stretch of private beach.

Beautiful exteriors match the prestige of this luxury Villa's exceptional interior design. Verdant lawns and soaring palms garnish exquisite coastal grounds descending unto a private stretch of golden sands. A gorgeous open-sided living pavilion overlooks a free-form swimming pool and expansive deck offering endless options for midday refreshment or evening entertaining.