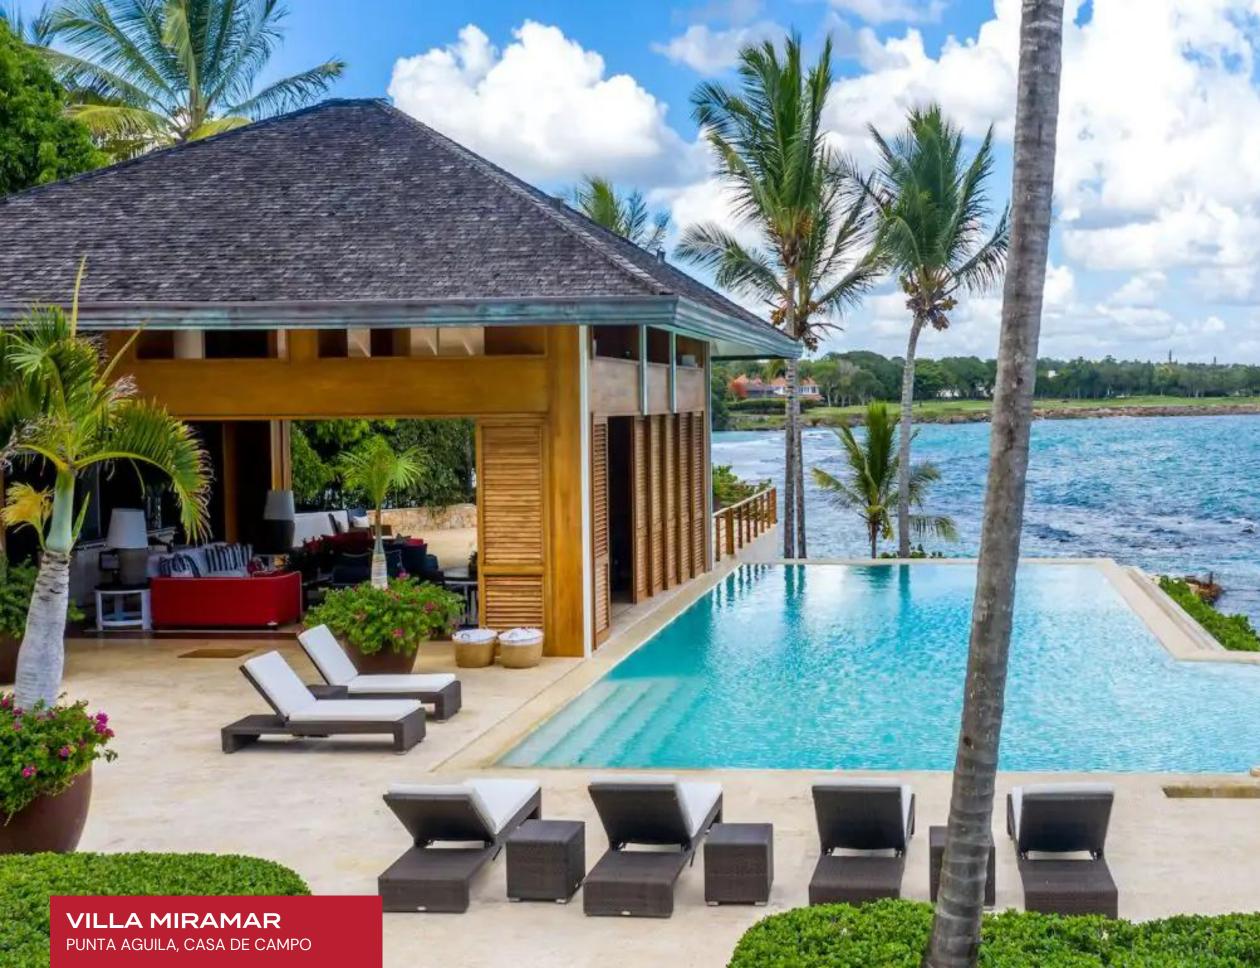

VILLA MIRAMAR PUNTA AGUILA, CASA DE CAMPO, DOMINICAN REPUBLIC

5 BEDROOMS

## VILLA MIRAMAR

#### PUNTA AGUILA, CASA DE CAMPO

LVH

Villa Miramar is an exemplary estate belonging to the famed resort grounds of Casa de Campo. Satiating the ultimate tropical Island fantasy, this property straddles an ethereal stretch of coastline and the manicured grounds of the Teeth of the Dog golf course. The shimmering expanse of Minitas Bay never ceases to inspire, with gorgeous stone retaining walls enclosing a magnificent stretch of private beach.

Beautiful exteriors match the prestige of this luxury Villa's exceptional interior design. Verdant lawns and soaring palms garnish exquisite coastal grounds descending unto a private stretch of golden sands. A gorgeous open-sided living pavilion overlooks a free-form swimming pool and expansive deck offering endless options for midday refreshment or evening entertaining.