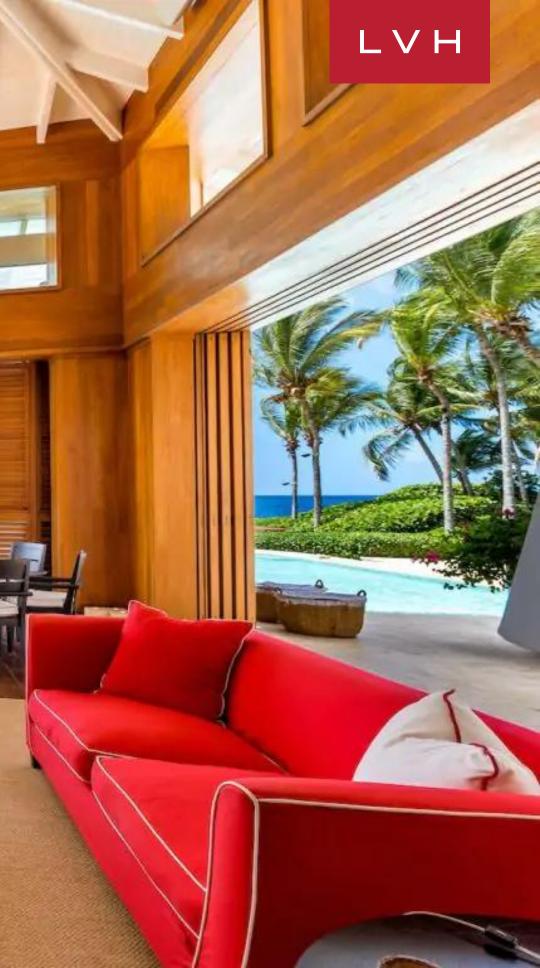

A spectacular interior sets forth a singular vision of beach-chic refinement and dazzling post-modern artistry. Radiant white-washed walls embrace cavernous spaces defined by soaring dimensions, breezy slatted accents, and wondrous vaulted ceilings. A spectacular atrium-like great room will dazzle the discerning aesthete with stunning art arrangements delivering potent pops of primary color. Tall mirrors and a network of clerestory accents enhance an exceptional sense of airiness, tempering the glaring sun into an ethereal indoor glow. Shimmering travertine floors and ultra-chic designer furnishings curate fantastic venues for spontaneous get-togethers or lavish cocktail soirees. Wide openings and seamless echelons of svelte glass curate a sense of an exceptional sense of permeability and oneness with the tropical exteriors. Wrap-around mezzanines enhance Miramar's grandiose scale. Five fantastic ensuite bedrooms accommodate guests in total comfort, discretion, and elegance. Well-zoned out, each suite presents an impenetrable oasis of calm, complete with lavish baths, deluxe toiletries, and premium linens.

Beautiful exteriors match the prestige of this luxury Villa's exceptional interior design. Verdant lawns and soaring palms garnish exquisite coastal grounds descending unto a private stretch of golden sands. A gorgeous open-sided living pavilion overlooks a free-form swimming pool and expansive deck offering endless options for midday refreshment or evening entertaining.