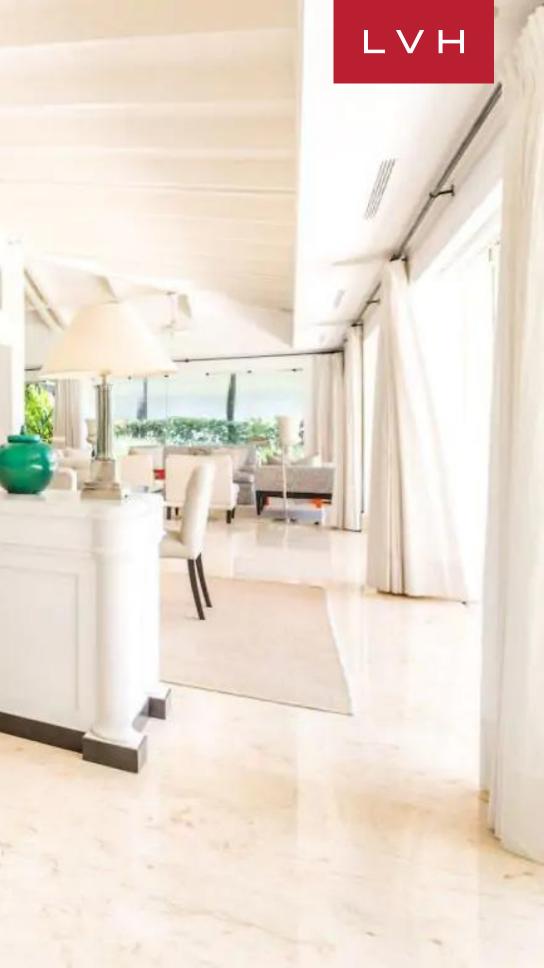

A spectacular interior sets forth a singular vision of beach-chic refinement and dazzling post-modern artistry. Radiant white-washed walls embrace cavernous spaces defined by soaring dimensions, breezy slatted accents, and wondrous vaulted ceilings. A spectacular atrium-like great room will dazzle the discerning aesthete with stunning art arrangements delivering potent pops of primary color. Tall mirrors and a network of clerestory accents enhance an exceptional sense of airiness, tempering the glaring sun into an ethereal indoor glow. Shimmering travertine floors and ultra-chic designer furnishings curate fantastic venues for spontaneous get-togethers or lavish cocktail soirees. Wide openings and seamless echelons of svelte glass curate a sense of an exceptional sense of permeability and oneness with the tropical exteriors. Wrap-around mezzanines enhance Miramar's grandiose scale. Five fantastic ensuite bedrooms accommodate guests in total comfort, discretion, and elegance. Well-zoned out, each suite presents an impenetrable oasis of calm, complete with lavish baths, deluxe toiletries, and premium linens.

Beautiful exteriors match the prestige of this luxury Villa's exceptional interior design. Verdant lawns and soaring palms garnish exquisite coastal grounds descending unto a private stretch of golden sands. A gorgeous open-sided living pavilion overlooks a free-form swimming pool and expansive deck offering endless options for midday refreshment or evening entertaining.