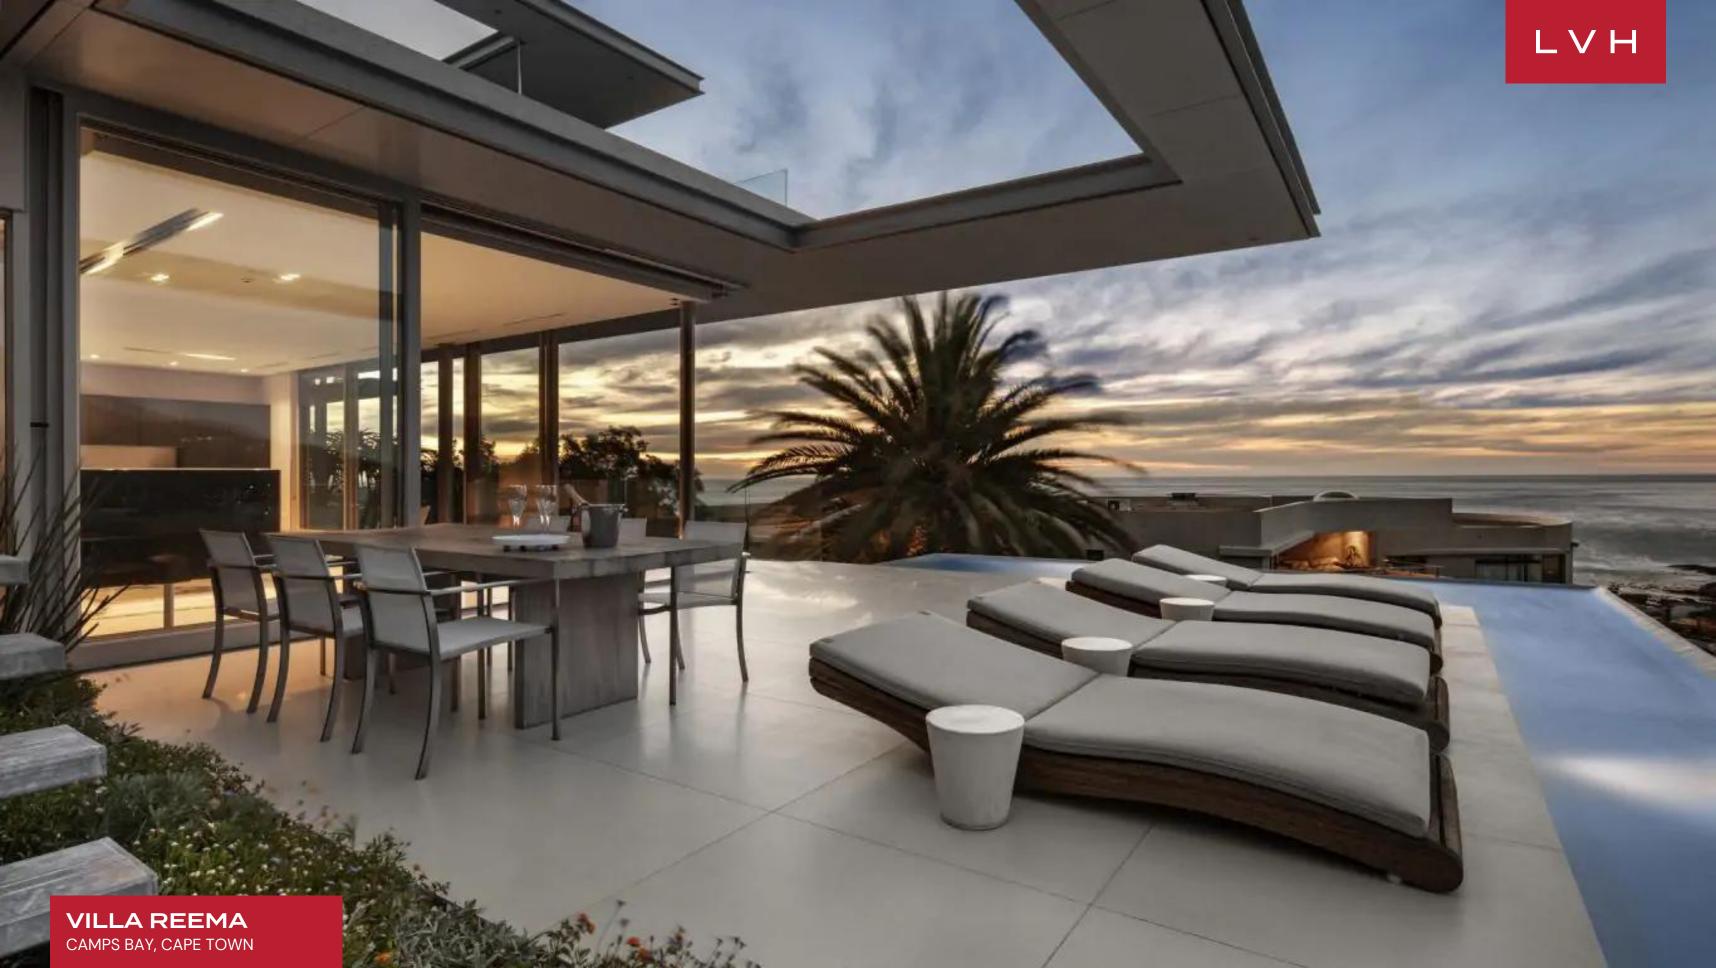

Outdoors, the Villa offers sweeping panoramic views that will leave guests entranced. The multi-level terraces, balconies, and lounges provide ample space to take in the spellbinding vistas and bask in the beauty of the surrounding landscape. As guests indulge in al fresco meals, they are treated to an unprecedented picture-perfect glory that will leave a lasting impression. Two lavish swimming pools offer endless refreshment opportunities at any time of day or night.

#### **EXTERIOR**

- BBQ
- Fire Pit
- Garage
- Sun Loungers
- Al Fresco Dining
- Patio
- Heated Pool
- Terrace