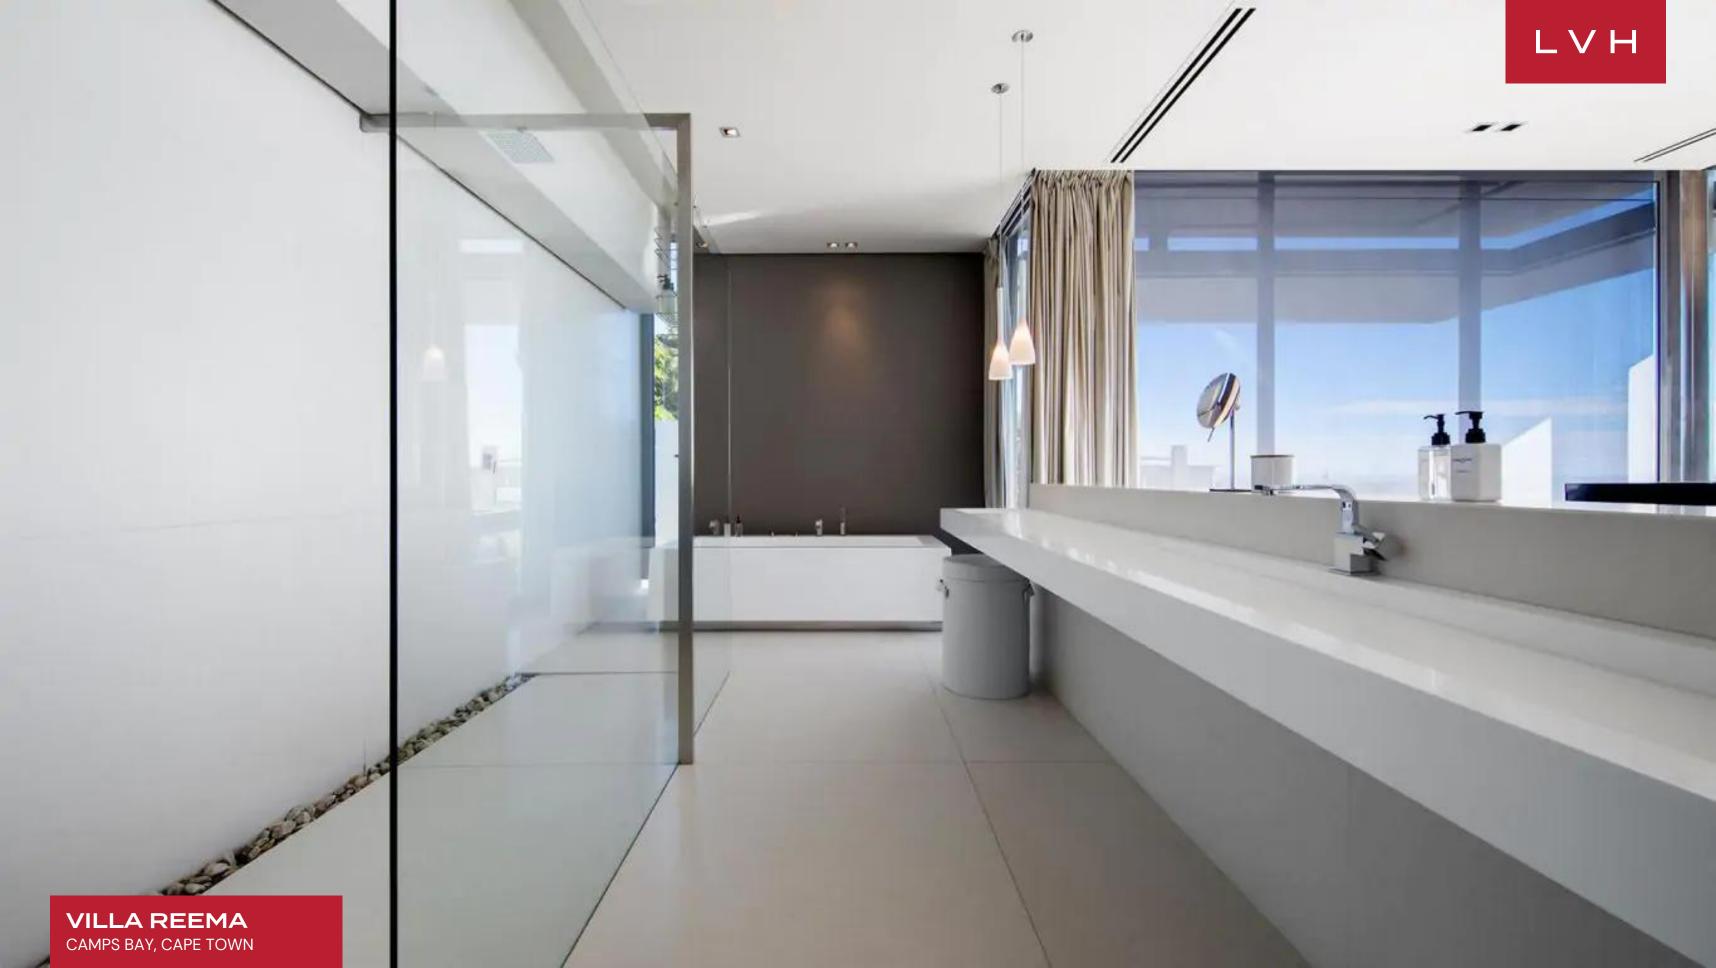

Gorgeous Villa Rema's decor is an unfettered vision of high fashion glamor manifested, and furnishings reflect an exemplary minimalist sensibility, emphasizing a feeling of boundless space. Extensive use of glass and skylights channels a bounty of natural light, refracting beautifully against radiant white interiors and luxuriant glossy finishes. Endless panes of glass offer the very best in indoor-outdoor living, with each corner of the home drenched in awe-inspiring mountain and ocean vistas. Free-flowing spaces seamlessly navigate between the living room, two formal dining areas, and a gourmet kitchen, ideally suited for lavish dining or high-profile entertaining. Seamless marble flooring affords a unique continuity and permeability with the expansive decks and pools. A monochrome palette complements the building's bold dimensions. The Villa spans two levels and offers seven elegantly furnished bedrooms, each equipped with a modern open-plan en-suite bathroom. With ample space and carefully curated decor, Reema can comfortably accommodate up to 14 guests, making it perfect for families and friends seeking a tranquil and upscale retreat.