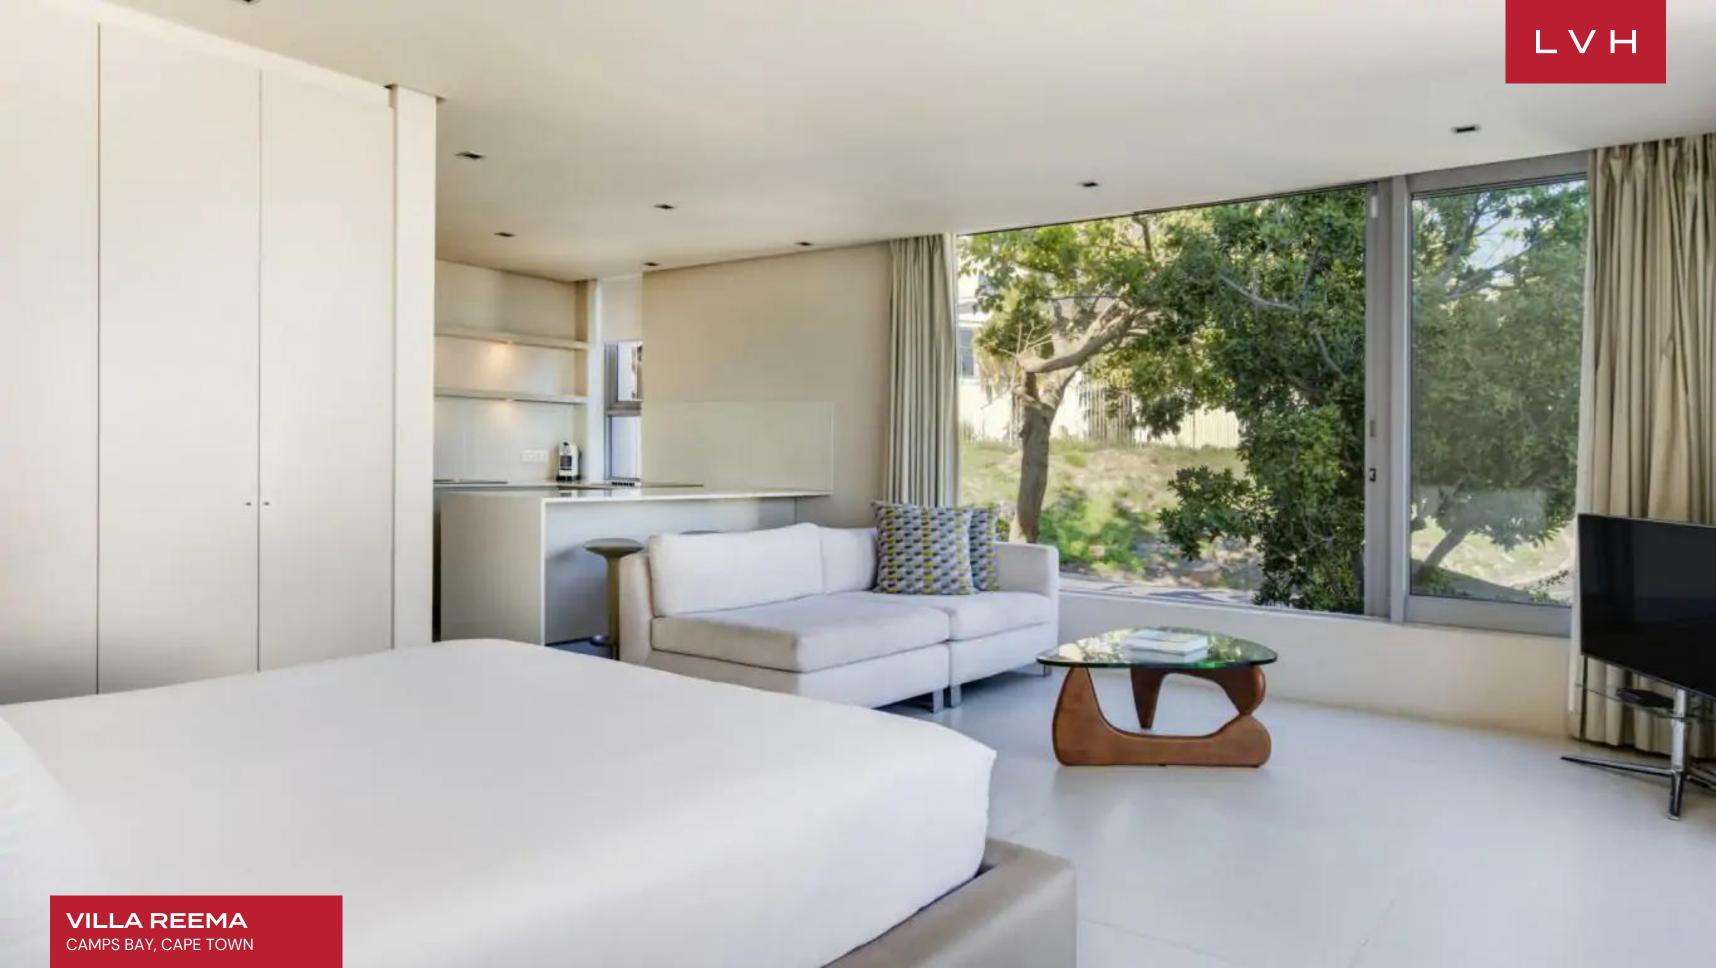

Gorgeous Villa Rema's decor is an unfettered vision of high fashion glamor manifested, and furnishings reflect an exemplary minimalist sensibility, emphasizing a feeling of boundless space. Extensive use of glass and skylights channels a bounty of natural light, refracting beautifully against radiant white interiors and luxuriant glossy finishes. Endless panes of glass offer the very best in indoor-outdoor living, with each corner of the home drenched in awe-inspiring mountain and ocean vistas. Free-flowing spaces seamlessly navigate between the living room, two formal dining areas, and a gourmet kitchen, ideally suited for lavish dining or high-profile entertaining. Seamless marble flooring affords a unique continuity and permeability with the expansive decks and pools. A monochrome palette complements the building's bold dimensions. The Villa spans two levels and offers seven elegantly furnished bedrooms, each equipped with a modern open-plan en-suite bathroom. With ample space and carefully curated decor, Reema can comfortably accommodate up to 14 guests, making it perfect for families and friends seeking a tranquil and upscale retreat.