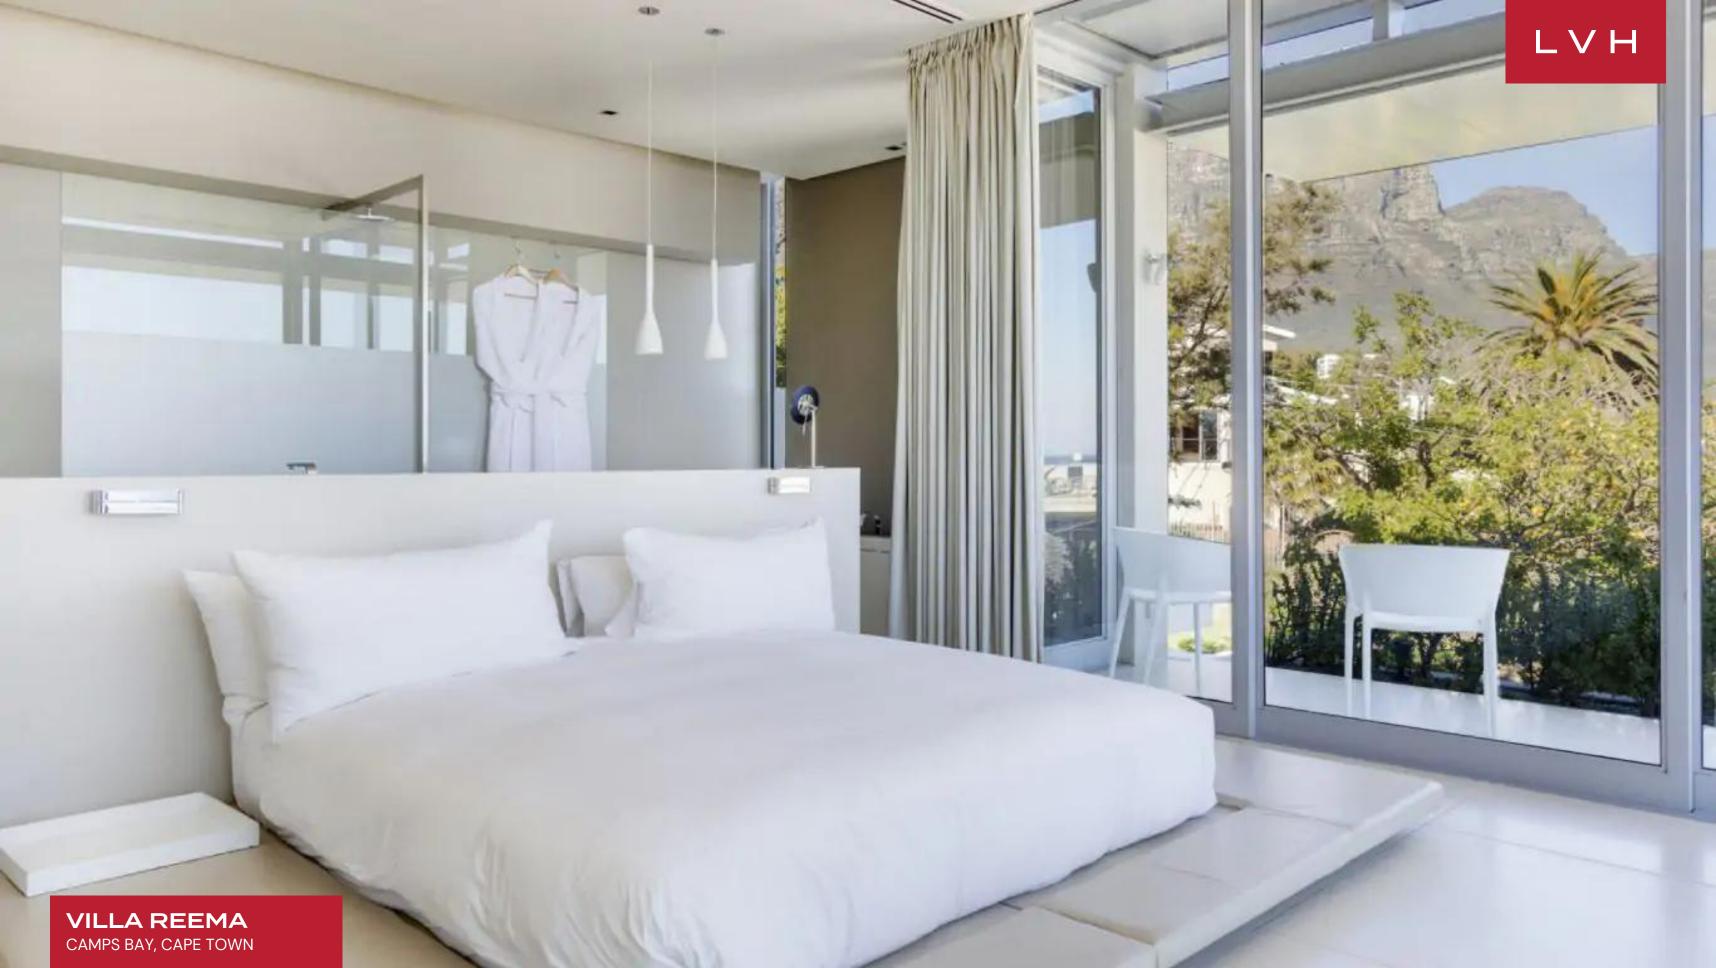

Gorgeous Villa Rema's decor is an unfettered vision of high fashion glamor manifested, and furnishings reflect an exemplary minimalist sensibility, emphasizing a feeling of boundless space. Extensive use of glass and skylights channels a bounty of natural light, refracting beautifully against radiant white interiors and luxuriant glossy finishes. Endless panes of glass offer the very best in indoor-outdoor living, with each corner of the home drenched in awe-inspiring mountain and ocean vistas. Free-flowing spaces seamlessly navigate between the living room, two formal dining areas, and a gourmet kitchen, ideally suited for lavish dining or high-profile entertaining. Seamless marble flooring affords a unique continuity and permeability with the expansive decks and pools. A monochrome palette complements the building's bold dimensions. The Villa spans two levels and offers seven elegantly furnished bedrooms, each equipped with a modern open-plan en-suite bathroom. With ample space and carefully curated decor, Reema can comfortably accommodate up to 14 guests, making it perfect for families and friends seeking a tranquil and upscale retreat.

Outdoors, the Villa offers sweeping panoramic views that will leave guests entranced. The multi-level terraces, balconies, and lounges provide ample space to take in the spellbinding vistas and bask in the beauty of the surrounding landscape. As guests indulge in al fresco meals, they are treated to an unprecedented picture-perfect glory that will leave a lasting impression. Two lavish swimming pools offer endless refreshment opportunities at any time of day or night.