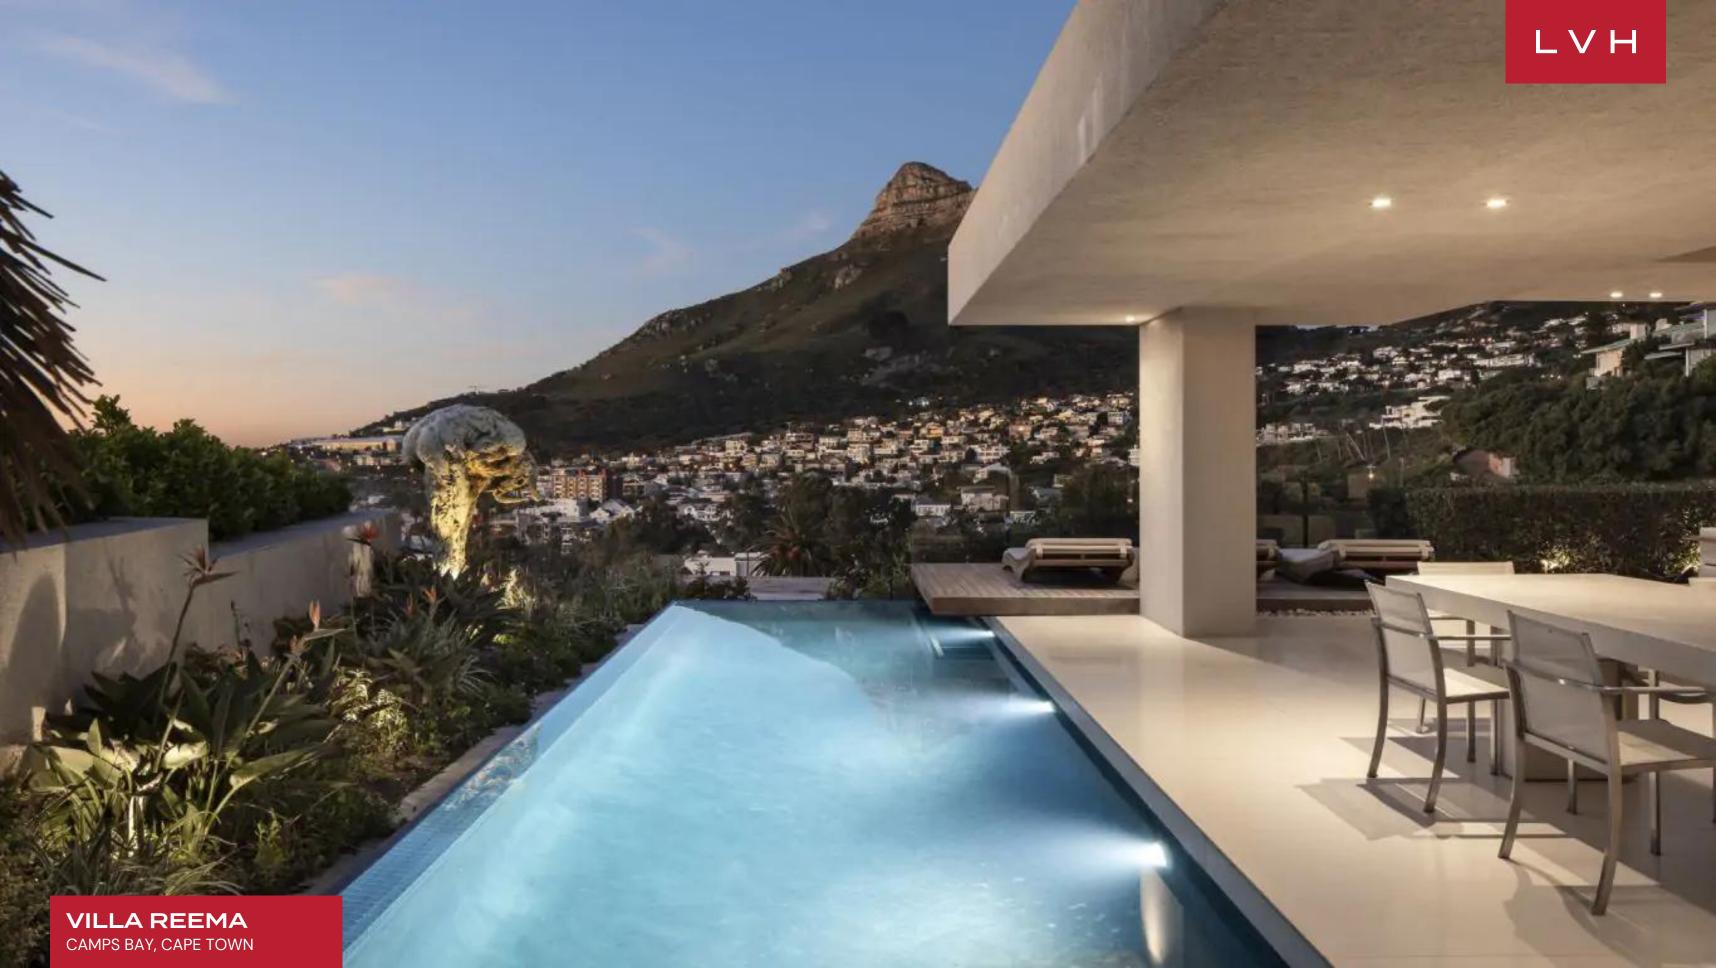

VILLA REEMA
CAMPS BAY, CAPE TOWN, SOUTH AFRICA

**7**BEDROOMS

14
GUESTS

7 + 1 HALF
BATHROOMS

Outdoors, the Villa offers sweeping panoramic views that will leave guests entranced. The multi-level terraces, balconies, and lounges provide ample space to take in the spellbinding vistas and bask in the beauty of the surrounding landscape. As guests indulge in al fresco meals, they are treated to an unprecedented picture-perfect glory that will leave a lasting impression. Two lavish swimming pools offer endless refreshment opportunities at any time of day or night.