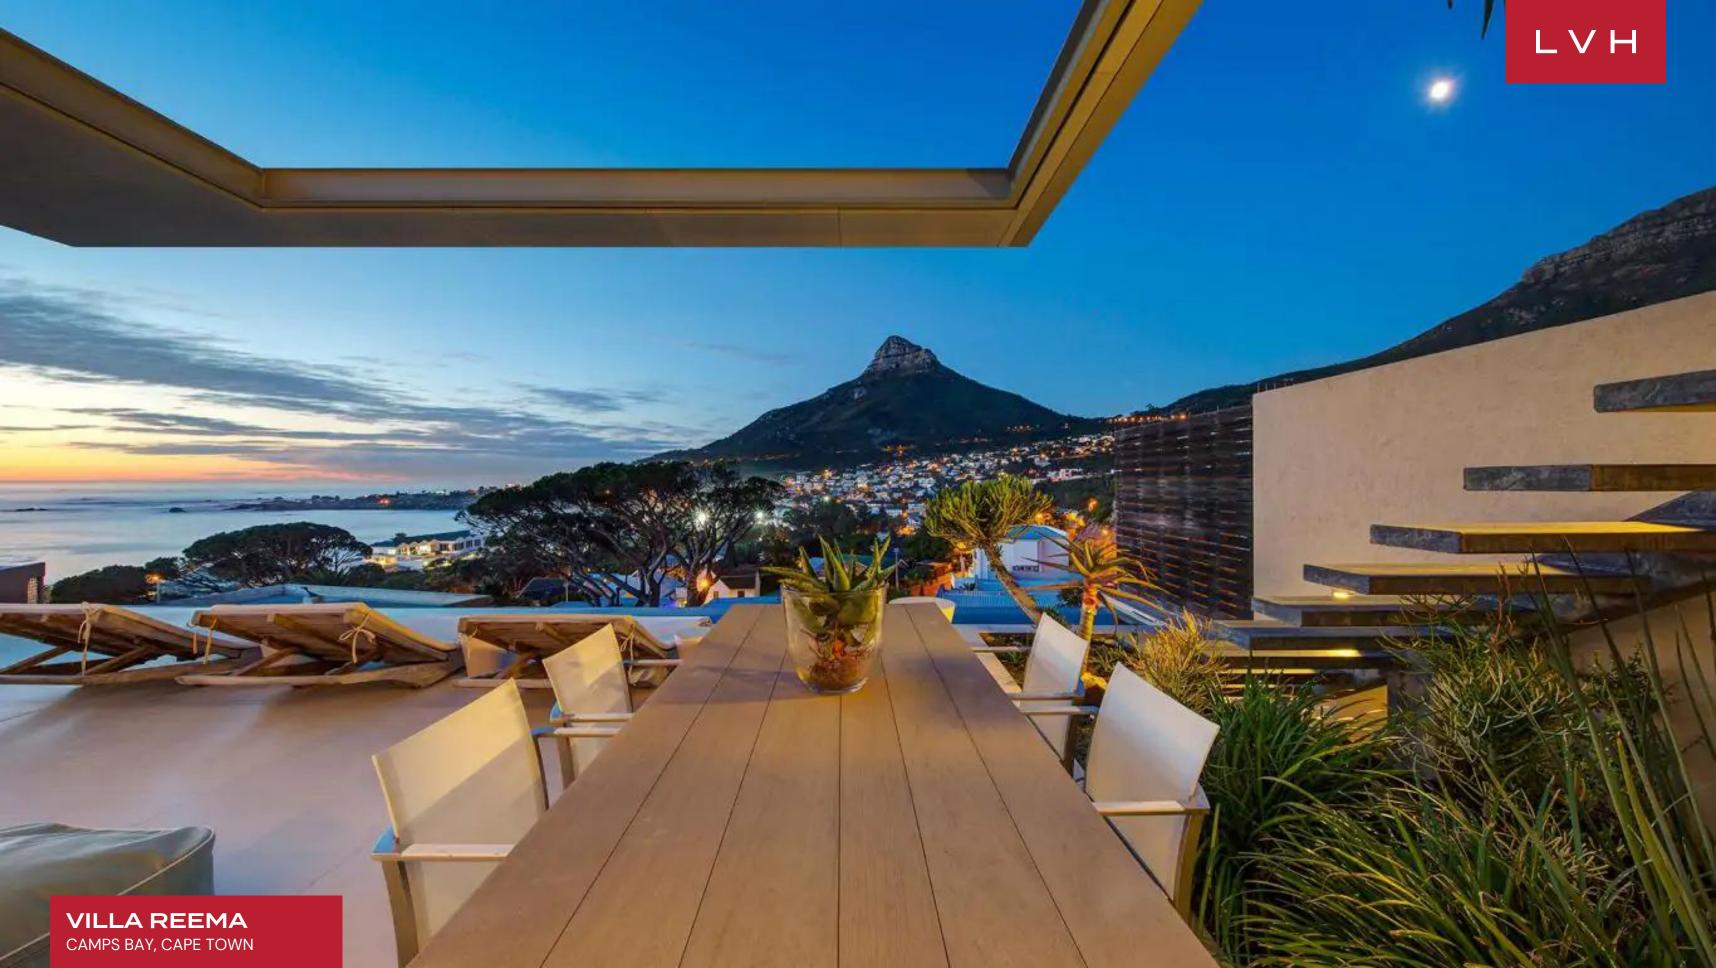

### VILLA REEMA

CAMPS BAY, CAPE TOWN

Villa Reema is an architectural masterwork gloriously embedded in exceptional natural surroundings. Nestled between the majestic Twelve Apostles Mountain range and the endless expanse of the Atlantic, Reema offers the pinnacle of South African luxury living. Located just south of Clifton Beach, with views of Lion's Head, Villa Reema enjoys coveted proximity to Cape Town's main attractions.

Outdoors, the Villa offers sweeping panoramic views that will leave guests entranced. The multi-level terraces, balconies, and lounges provide ample space to take in the spellbinding vistas and bask in the beauty of the surrounding landscape. As guests indulge in al fresco meals, they are treated to an unprecedented picture-perfect glory that will leave a lasting impression. Two lavish swimming pools offer endless refreshment opportunities at any time of day or night.