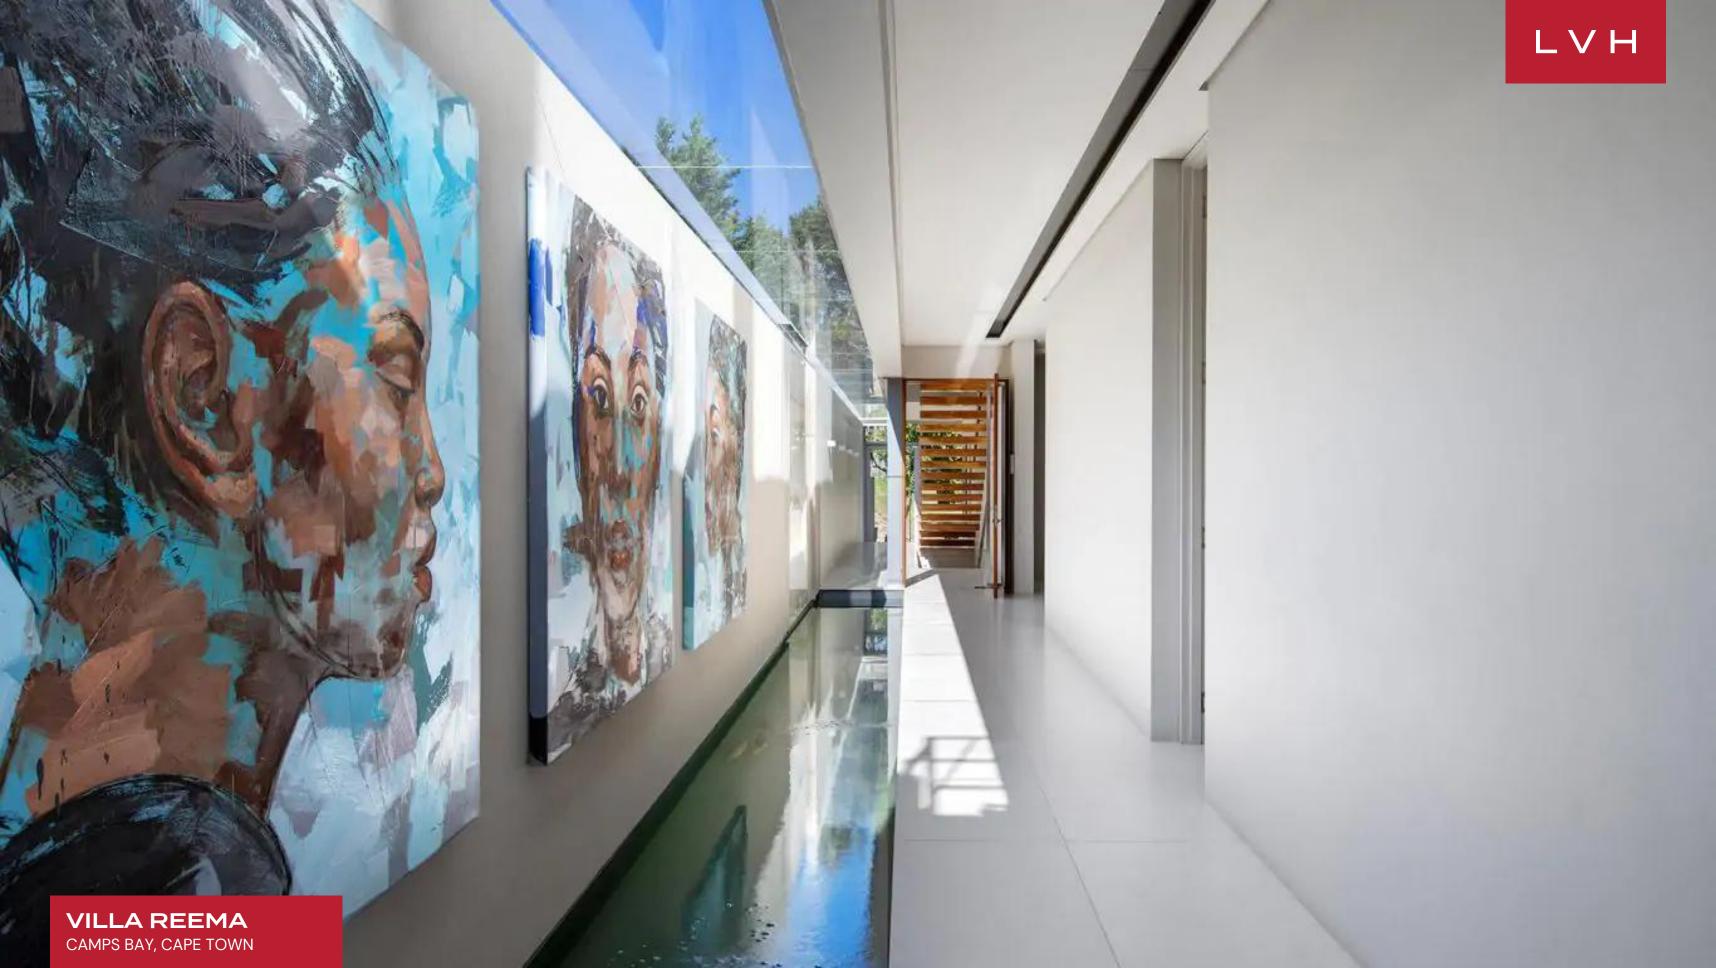

Gorgeous Villa Rema's decor is an unfettered vision of high fashion glamor manifested, and furnishings reflect an exemplary minimalist sensibility, emphasizing a feeling of boundless space. Extensive use of glass and skylights channels a bounty of natural light, refracting beautifully against radiant white interiors and luxuriant glossy finishes. Endless panes of glass offer the very best in indoor-outdoor living, with each corner of the home drenched in awe-inspiring mountain and ocean vistas. Free-flowing spaces seamlessly navigate between the living room, two formal dining areas, and a gourmet kitchen, ideally suited for lavish dining or high-profile entertaining. Seamless marble flooring affords a unique continuity and permeability with the expansive decks and pools. A monochrome palette complements the building's bold dimensions. The Villa spans two levels and offers seven elegantly furnished bedrooms, each equipped with a modern open-plan en-suite bathroom. With ample space and carefully curated decor, Reema can comfortably accommodate up to 14 guests, making it perfect for families and friends seeking a tranquil and upscale retreat.