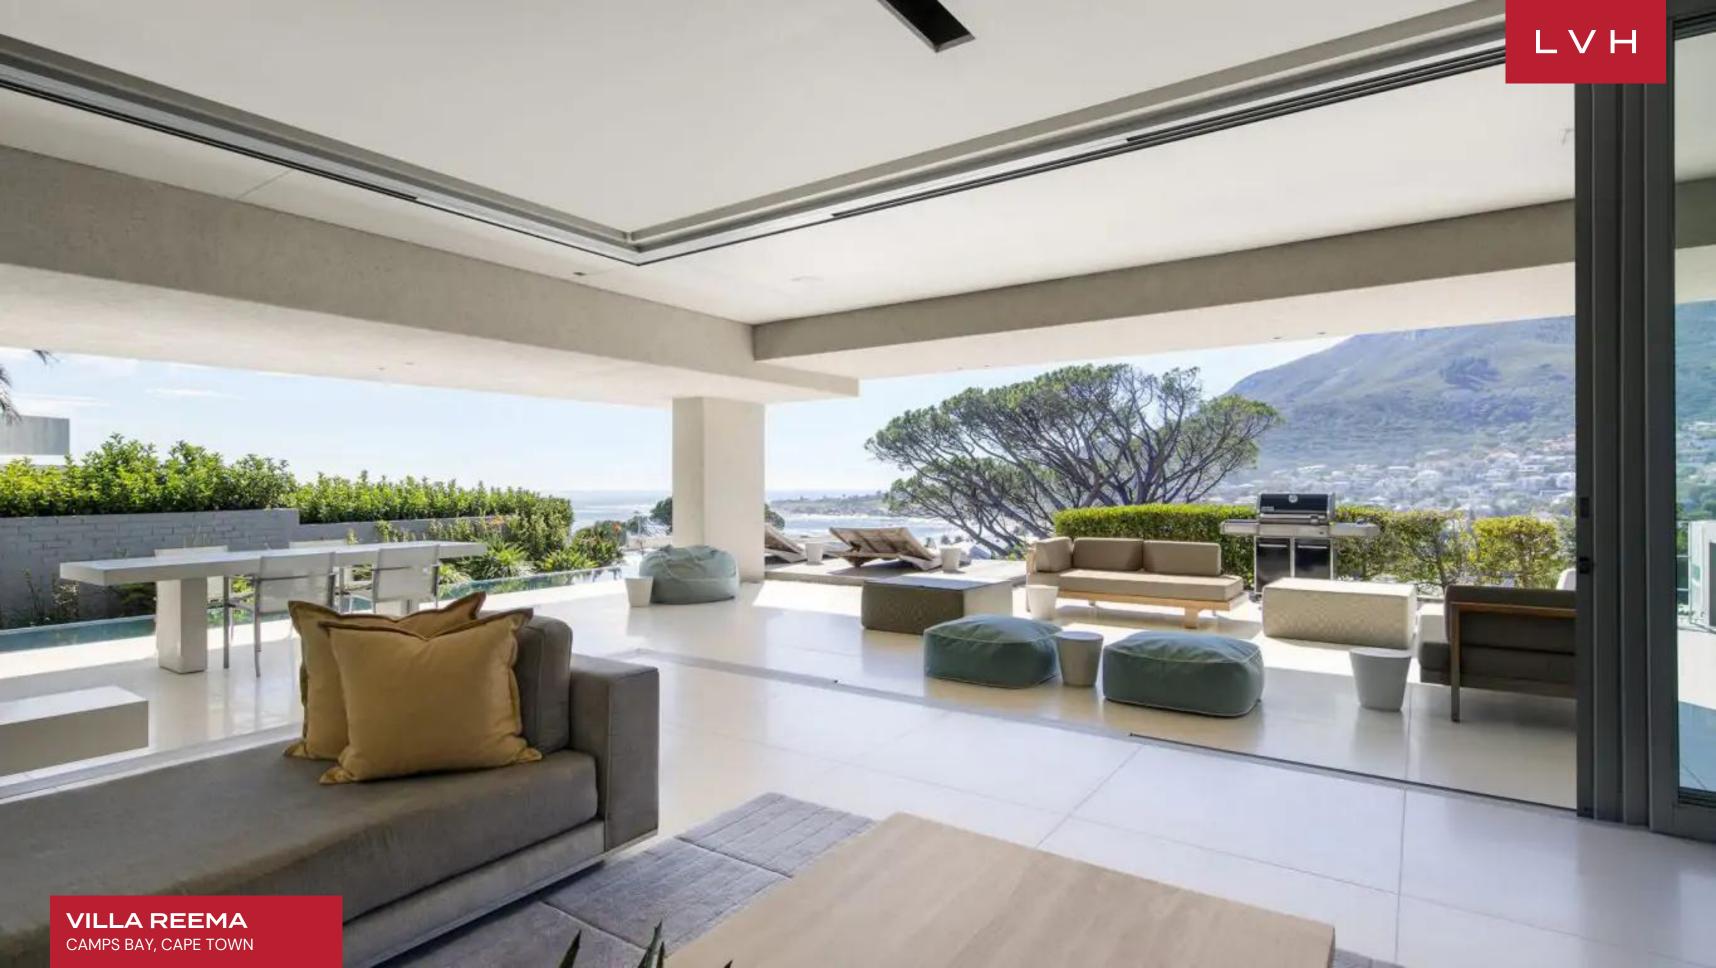

Gorgeous Villa Rema's decor is an unfettered vision of high fashion glamor manifested, and furnishings reflect an exemplary minimalist sensibility, emphasizing a feeling of boundless space. Extensive use of glass and skylights channels a bounty of natural light, refracting beautifully against radiant white interiors and luxuriant glossy finishes. Endless panes of glass offer the very best in indoor-outdoor living, with each corner of the home drenched in awe-inspiring mountain and ocean vistas. Free-flowing spaces seamlessly navigate between the living room, two formal dining areas, and a gourmet kitchen, ideally suited for lavish dining or high-profile entertaining. Seamless marble flooring affords a unique continuity and permeability with the expansive decks and pools. A monochrome palette complements the building's bold dimensions. The Villa spans two levels and offers seven elegantly furnished bedrooms, each equipped with a modern open-plan en-suite bathroom. With ample space and carefully curated decor, Reema can comfortably accommodate up to 14 guests, making it perfect for families and friends seeking a tranquil and upscale retreat.

Outdoors, the Villa offers sweeping panoramic views that will leave guests entranced. The multi-level terraces, balconies, and lounges provide ample space to take in the spellbinding vistas and bask in the beauty of the surrounding landscape. As guests indulge in al fresco meals, they are treated to an unprecedented picture-perfect glory that will leave a lasting impression. Two lavish swimming pools offer endless refreshment opportunities at any time of day or night.