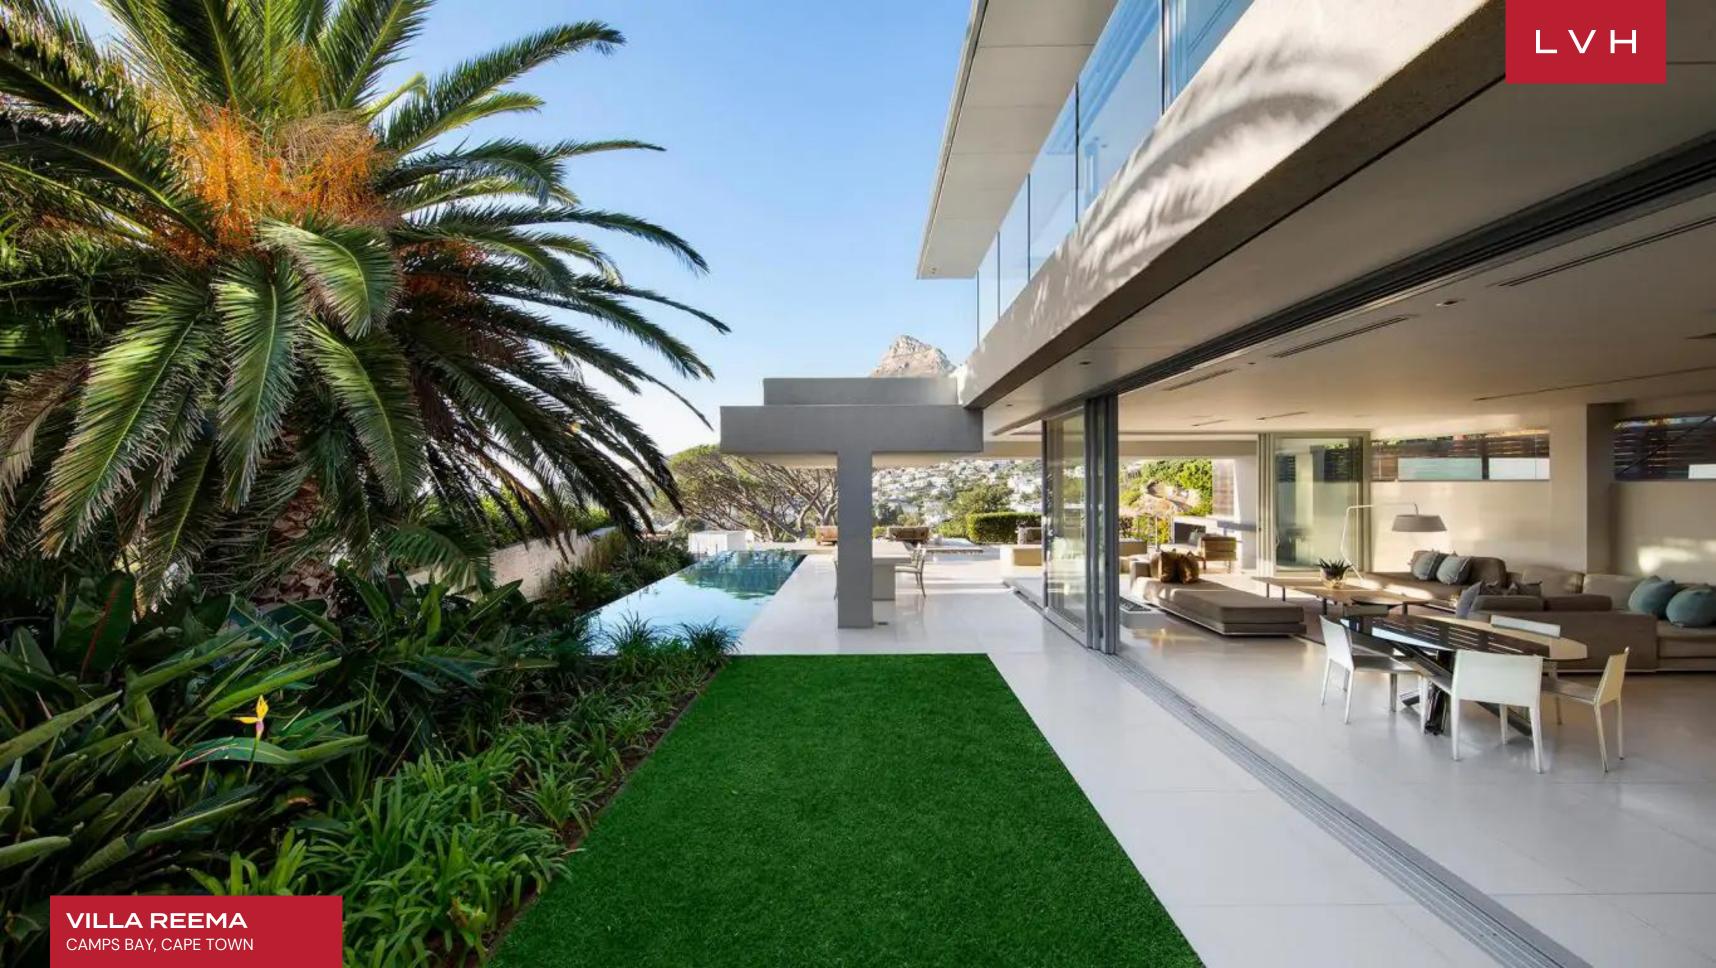

Gorgeous Villa Rema's decor is an unfettered vision of high fashion glamor manifested, and furnishings reflect an exemplary minimalist sensibility, emphasizing a feeling of boundless space. Extensive use of glass and skylights channels a bounty of natural light, refracting beautifully against radiant white interiors and luxuriant glossy finishes. Endless panes of glass offer the very best in indoor-outdoor living, with each corner of the home drenched in awe-inspiring mountain and ocean vistas. Free-flowing spaces seamlessly navigate between the living room, two formal dining areas, and a gourmet kitchen, ideally suited for lavish dining or high-profile entertaining. Seamless marble flooring affords a unique continuity and permeability with the expansive decks and pools. A monochrome palette complements the building's bold dimensions. The Villa spans two levels and offers seven elegantly furnished bedrooms, each equipped with a modern open-plan en-suite bathroom. With ample space and carefully curated decor, Reema can comfortably accommodate up to 14 guests, making it perfect for families and friends seeking a tranquil and upscale retreat.

Outdoors, the Villa offers sweeping panoramic views that will leave guests entranced. The multi-level terraces, balconies, and lounges provide ample space to take in the spellbinding vistas and bask in the beauty of the surrounding landscape. As guests indulge in al fresco meals, they are treated to an unprecedented picture-perfect glory that will leave a lasting impression. Two lavish swimming pools offer endless refreshment opportunities at any time of day or night.