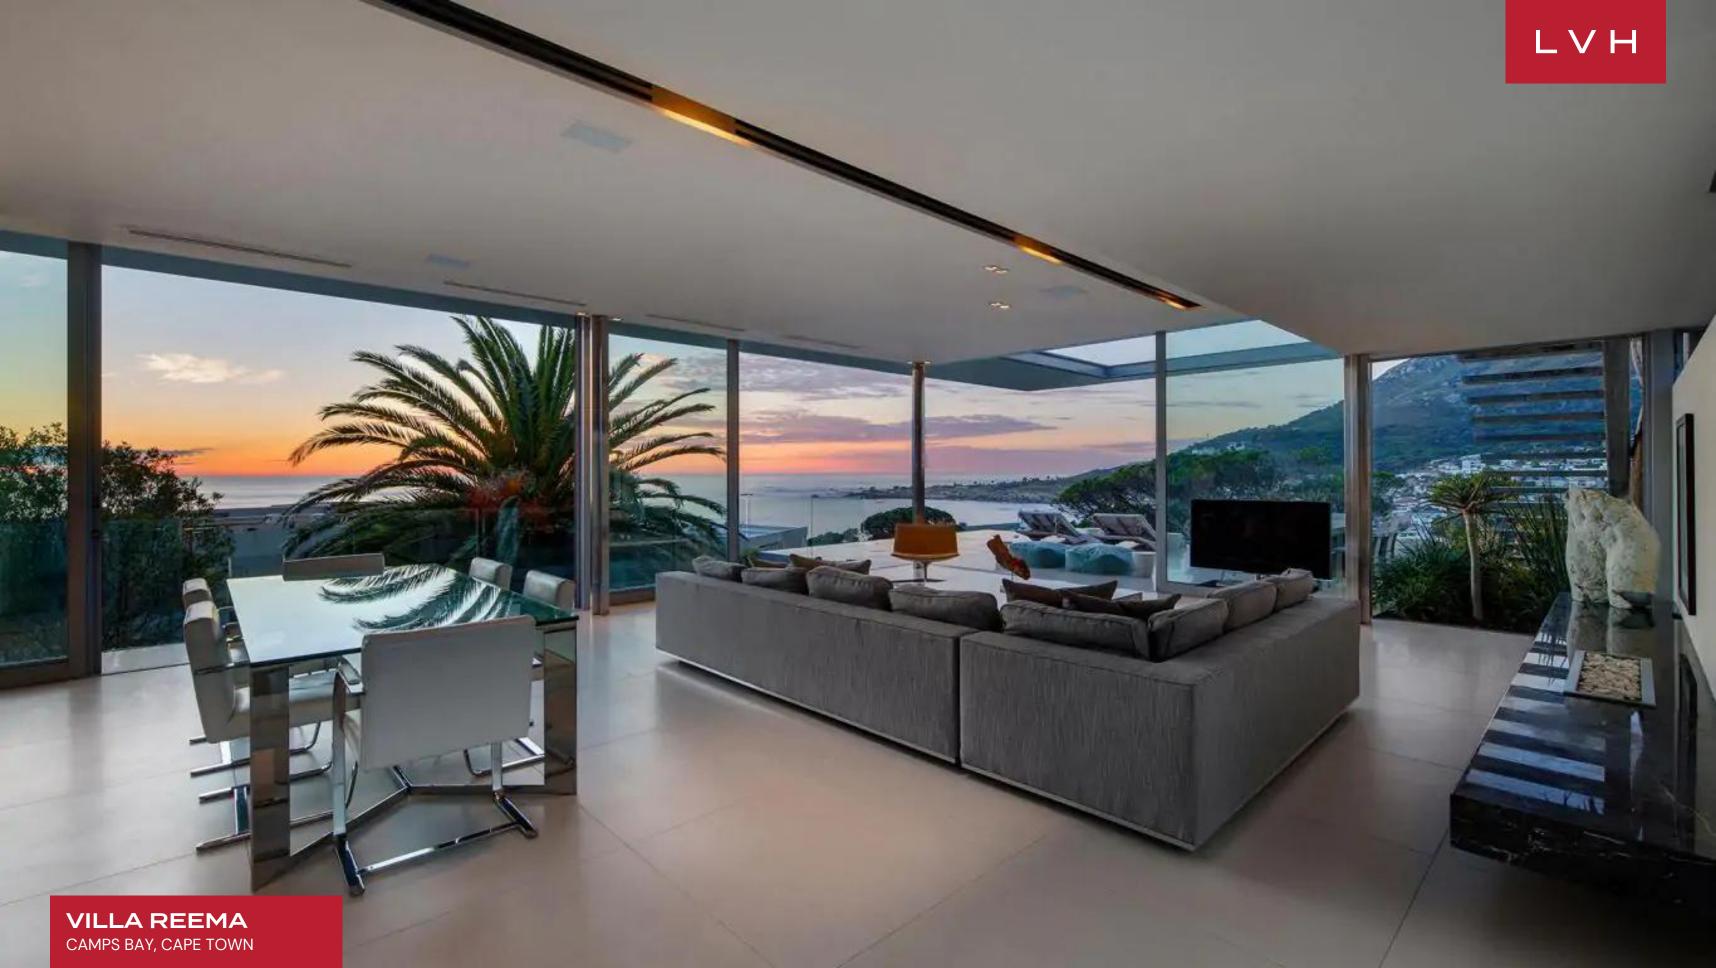

Gorgeous Villa Rema's decor is an unfettered vision of high fashion glamor manifested, and furnishings reflect an exemplary minimalist sensibility, emphasizing a feeling of boundless space. Extensive use of glass and skylights channels a bounty of natural light, refracting beautifully against radiant white interiors and luxuriant glossy finishes. Endless panes of glass offer the very best in indoor-outdoor living, with each corner of the home drenched in awe-inspiring mountain and ocean vistas. Free-flowing spaces seamlessly navigate between the living room, two formal dining areas, and a gourmet kitchen, ideally suited for lavish dining or high-profile entertaining. Seamless marble flooring affords a unique continuity and permeability with the expansive decks and pools. A monochrome palette complements the building's bold dimensions. The Villa spans two levels and offers seven elegantly furnished bedrooms, each equipped with a modern open-plan en-suite bathroom. With ample space and carefully curated decor, Reema can comfortably accommodate up to 14 guests, making it perfect for families and friends seeking a tranquil and upscale retreat.