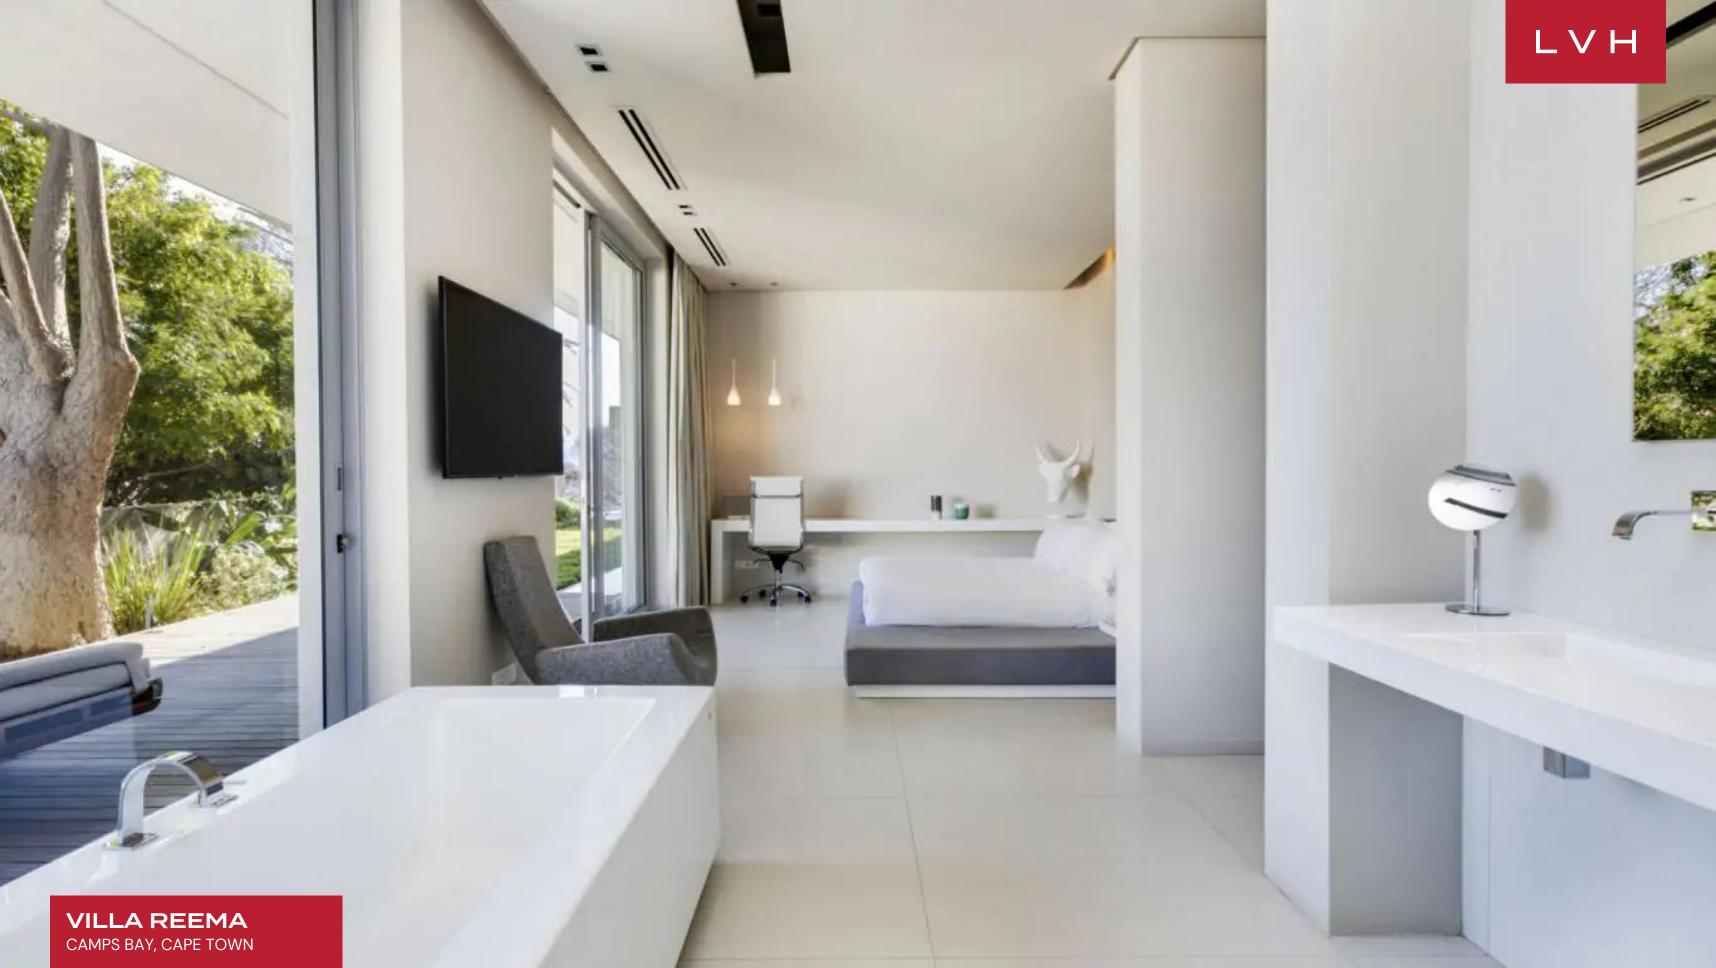

Gorgeous Villa Rema's decor is an unfettered vision of high fashion glamor manifested, and furnishings reflect an exemplary minimalist sensibility, emphasizing a feeling of boundless space. Extensive use of glass and skylights channels a bounty of natural light, refracting beautifully against radiant white interiors and luxuriant glossy finishes. Endless panes of glass offer the very best in indoor-outdoor living, with each corner of the home drenched in awe-inspiring mountain and ocean vistas. Free-flowing spaces seamlessly navigate between the living room, two formal dining areas, and a gourmet kitchen, ideally suited for lavish dining or high-profile entertaining. Seamless marble flooring affords a unique continuity and permeability with the expansive decks and pools. A monochrome palette complements the building's bold dimensions. The Villa spans two levels and offers seven elegantly furnished bedrooms, each equipped with a modern open-plan en-suite bathroom. With ample space and carefully curated decor, Reema can comfortably accommodate up to 14 guests, making it perfect for families and friends seeking a tranquil and upscale retreat.