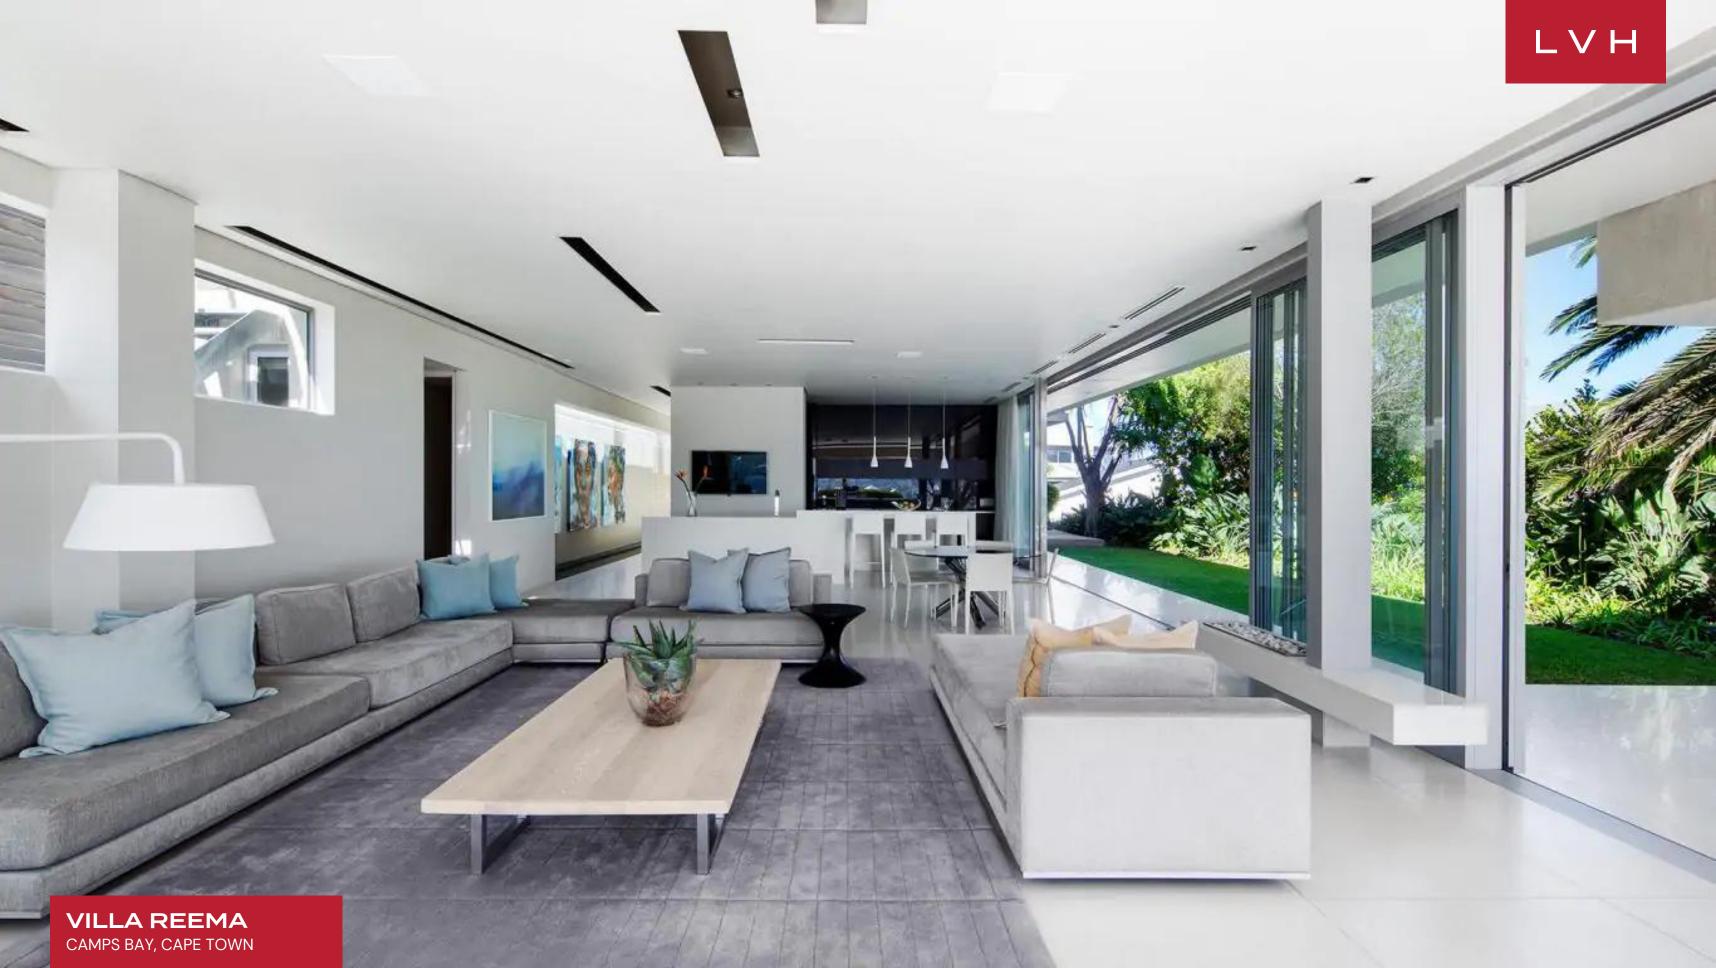

Gorgeous Villa Rema's decor is an unfettered vision of high fashion glamor manifested, and furnishings reflect an exemplary minimalist sensibility, emphasizing a feeling of boundless space. Extensive use of glass and skylights channels a bounty of natural light, refracting beautifully against radiant white interiors and luxuriant glossy finishes. Endless panes of glass offer the very best in indoor-outdoor living, with each corner of the home drenched in awe-inspiring mountain and ocean vistas. Free-flowing spaces seamlessly navigate between the living room, two formal dining areas, and a gourmet kitchen, ideally suited for lavish dining or high-profile entertaining. Seamless marble flooring affords a unique continuity and permeability with the expansive decks and pools. A monochrome palette complements the building's bold dimensions. The Villa spans two levels and offers seven elegantly furnished bedrooms, each equipped with a modern open-plan en-suite bathroom. With ample space and carefully curated decor, Reema can comfortably accommodate up to 14 guests, making it perfect for families and friends seeking a tranquil and upscale retreat.