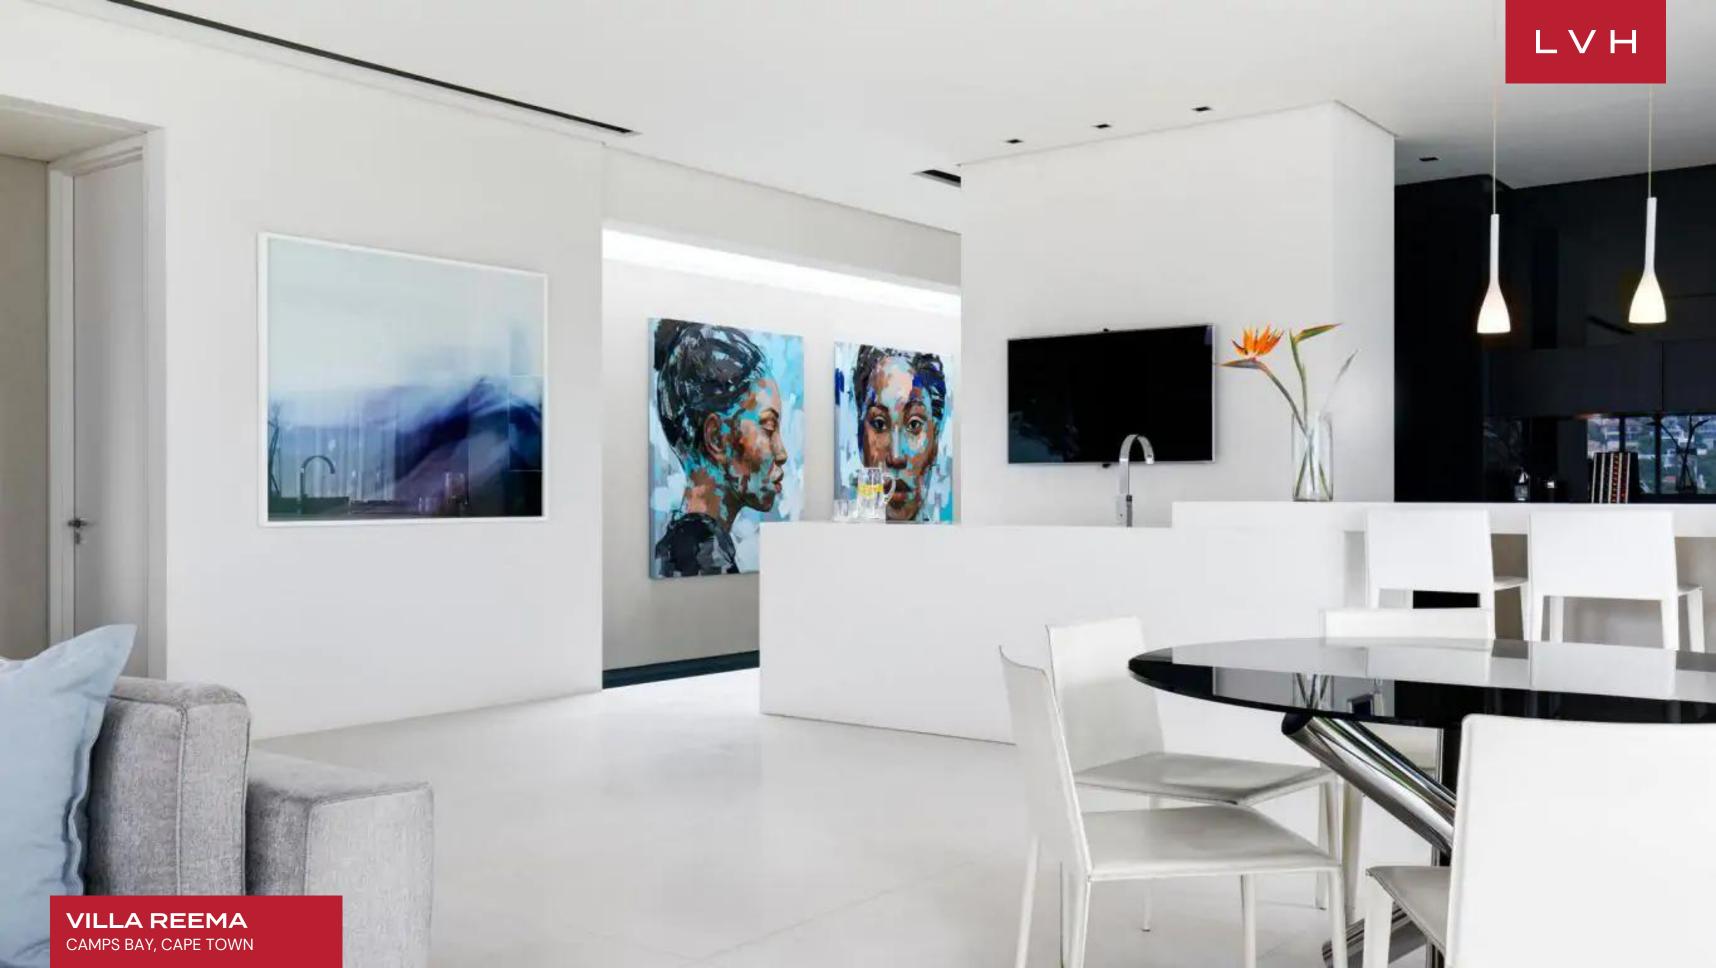

Gorgeous Villa Rema's decor is an unfettered vision of high fashion glamor manifested, and furnishings reflect an exemplary minimalist sensibility, emphasizing a feeling of boundless space. Extensive use of glass and skylights channels a bounty of natural light, refracting beautifully against radiant white interiors and luxuriant glossy finishes. Endless panes of glass offer the very best in indoor-outdoor living, with each corner of the home drenched in awe-inspiring mountain and ocean vistas. Free-flowing spaces seamlessly navigate between the living room, two formal dining areas, and a gourmet kitchen, ideally suited for lavish dining or high-profile entertaining. Seamless marble flooring affords a unique continuity and permeability with the expansive decks and pools. A monochrome palette complements the building's bold dimensions. The Villa spans two levels and offers seven elegantly furnished bedrooms, each equipped with a modern open-plan en-suite bathroom. With ample space and carefully curated decor, Reema can comfortably accommodate up to 14 guests, making it perfect for families and friends seeking a tranquil and upscale retreat.