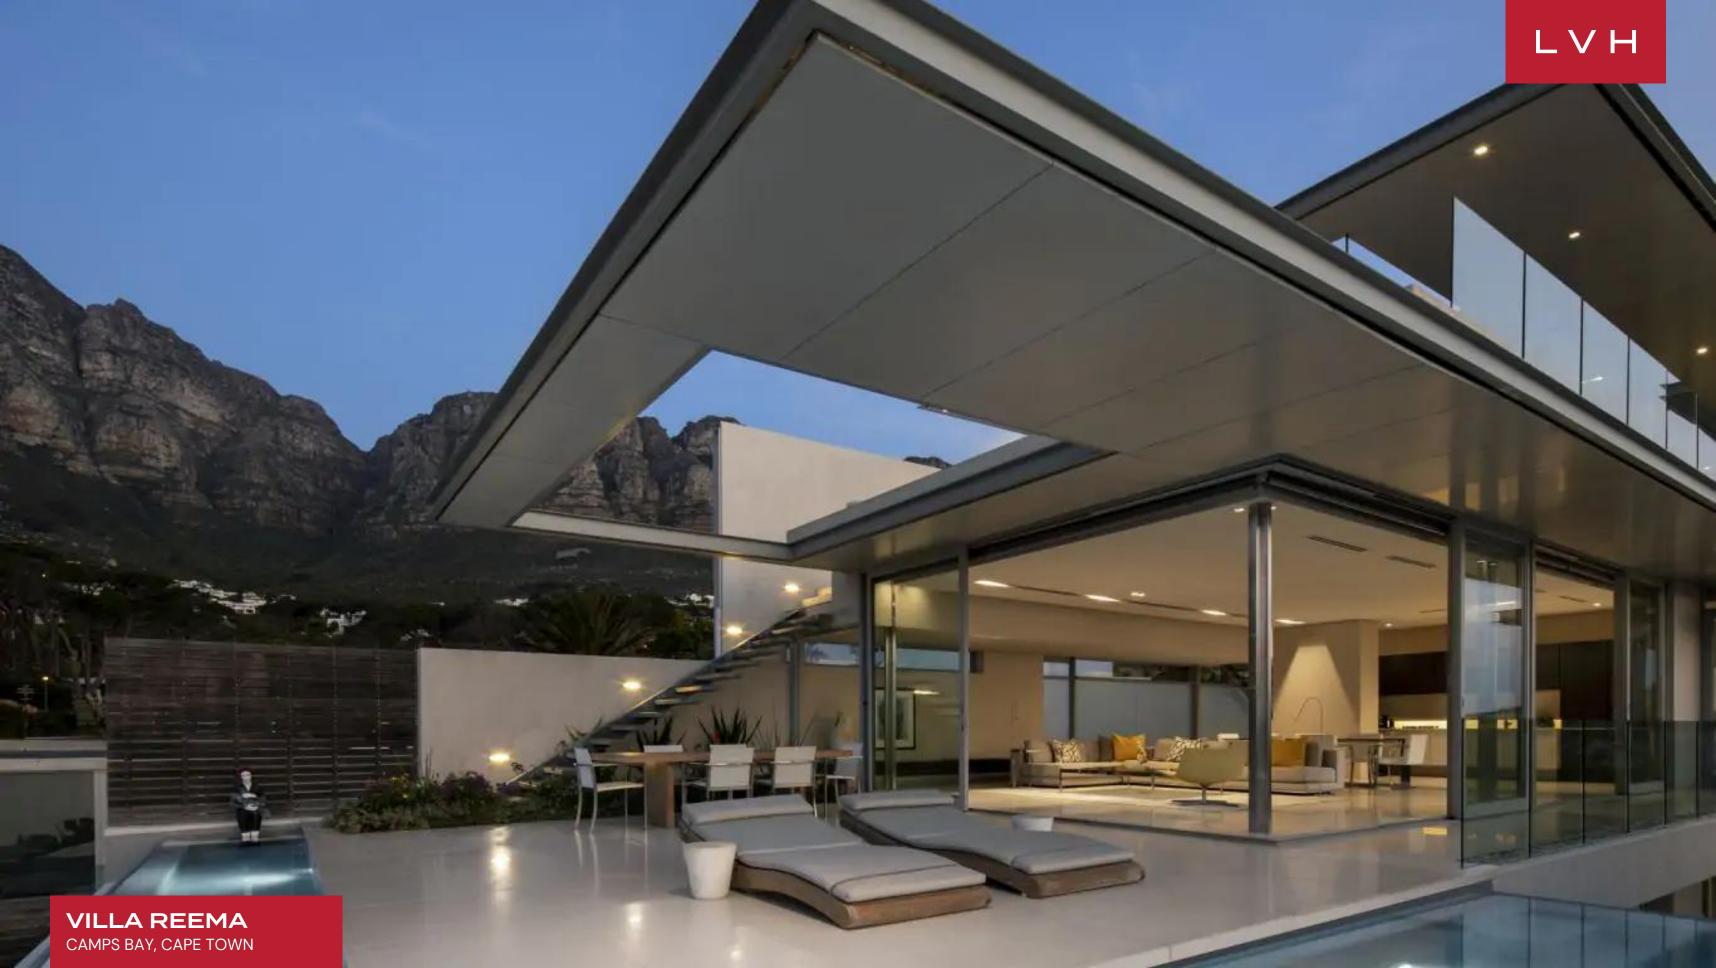

Gorgeous Villa Rema's decor is an unfettered vision of high fashion glamor manifested, and furnishings reflect an exemplary minimalist sensibility, emphasizing a feeling of boundless space. Extensive use of glass and skylights channels a bounty of natural light, refracting beautifully against radiant white interiors and luxuriant glossy finishes. Endless panes of glass offer the very best in indoor-outdoor living, with each corner of the home drenched in awe-inspiring mountain and ocean vistas. Free-flowing spaces seamlessly navigate between the living room, two formal dining areas, and a gourmet kitchen, ideally suited for lavish dining or high-profile entertaining. Seamless marble flooring affords a unique continuity and permeability with the expansive decks and pools. A monochrome palette complements the building's bold dimensions. The Villa spans two levels and offers seven elegantly furnished bedrooms, each equipped with a modern open-plan en-suite bathroom. With ample space and carefully curated decor, Reema can comfortably accommodate up to 14 guests, making it perfect for families and friends seeking a tranquil and upscale retreat.

Outdoors, the Villa offers sweeping panoramic views that will leave guests entranced. The multi-level terraces, balconies, and lounges provide ample space to take in the spellbinding vistas and bask in the beauty of the surrounding landscape. As guests indulge in al fresco meals, they are treated to an unprecedented picture-perfect glory that will leave a lasting impression. Two lavish swimming pools offer endless refreshment opportunities at any time of day or night.