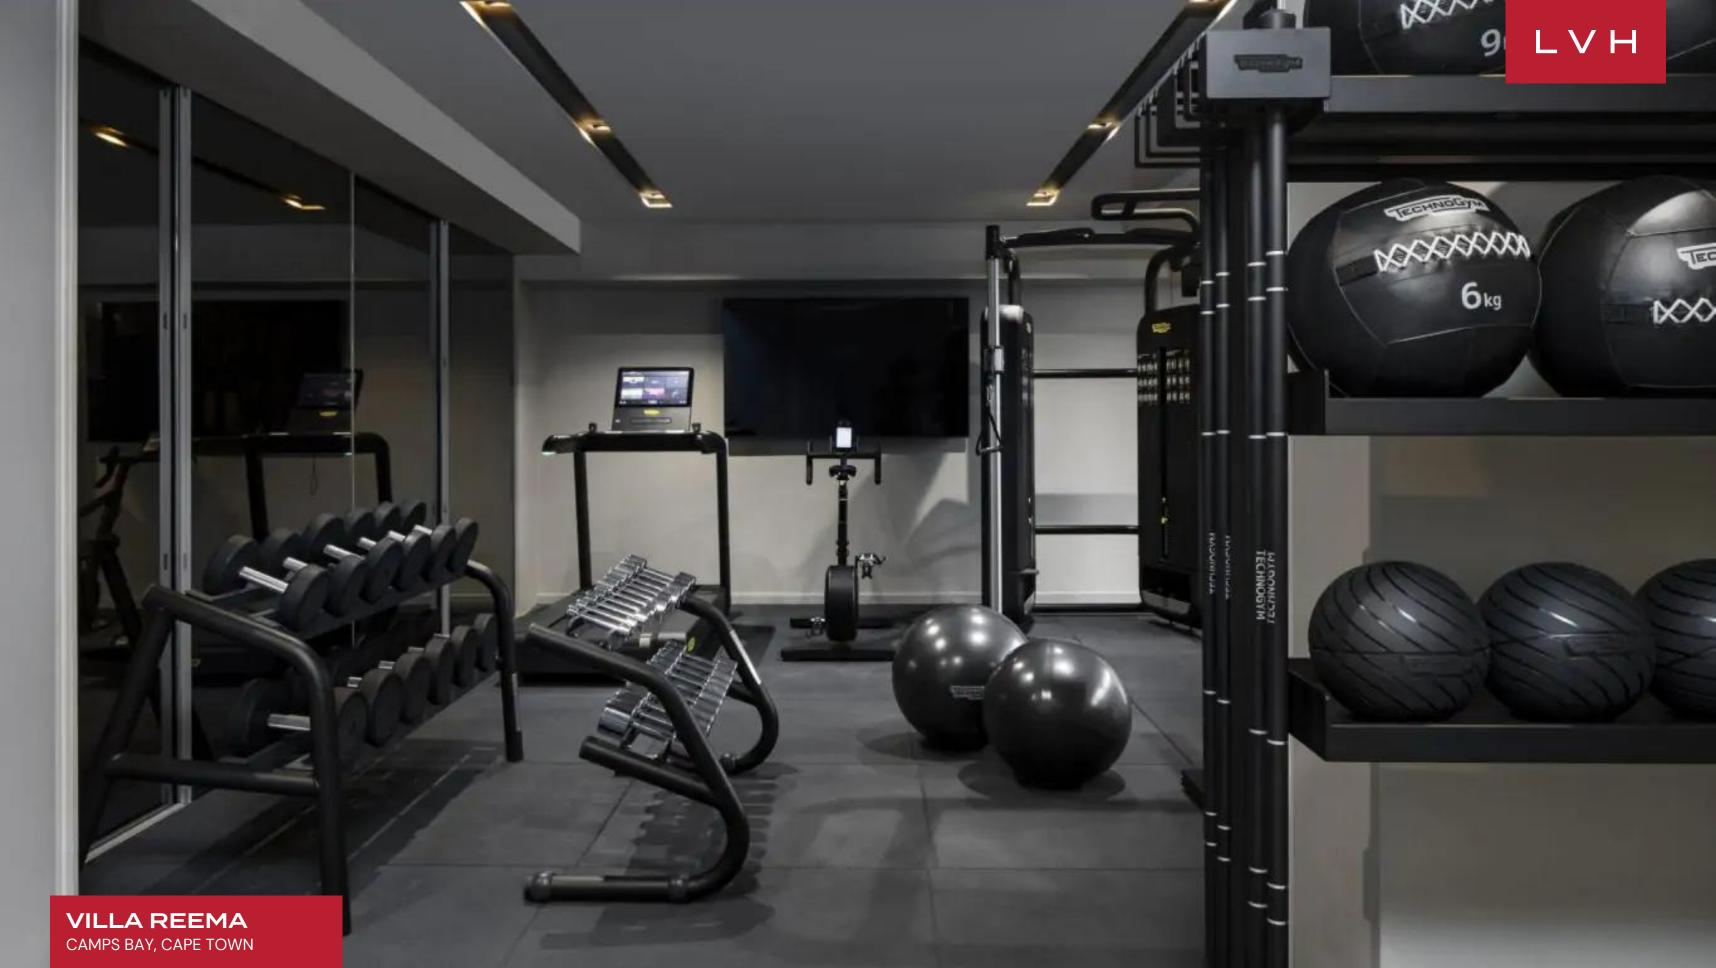

#### INTERIOR

- Air Conditioning
- Cable, Satellite or Smart TV
- Dining Area
- Gym
- Laundry
- Sound System
- Staff Quarters
- Walk-In Closet