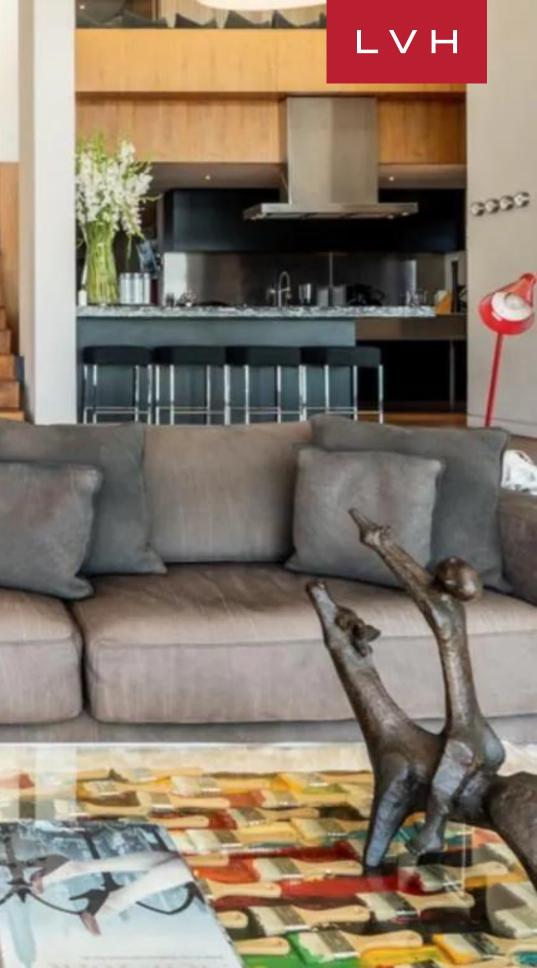

Dazzling interiors are a fusion of quintessential modernism, Cape Town authenticity, and minimalistic architectural designs. Sleek lines and crisp vertices make up thoroughly modern, lustrous interiors with chic modernist furnishings. Ample windows maximize outdoor interaction, dousing the interiors with sea views and easy terrace access. A state-of-the-art kitchen and elegant dining area seating ten set the scene for fantastic gastronomic experiences. The rest of the common areas are easy to navigate and make the moments with your loved ones the most enjoyable. Ten guests may be accommodated in utmost comfort and luxury between five spacious bedrooms. This coveted Cape Town luxury vacation rental delivers fantastic amenities, including a sound system, a reading area, and a fitness area in the master bedroom to help you keep fit and relaxed.