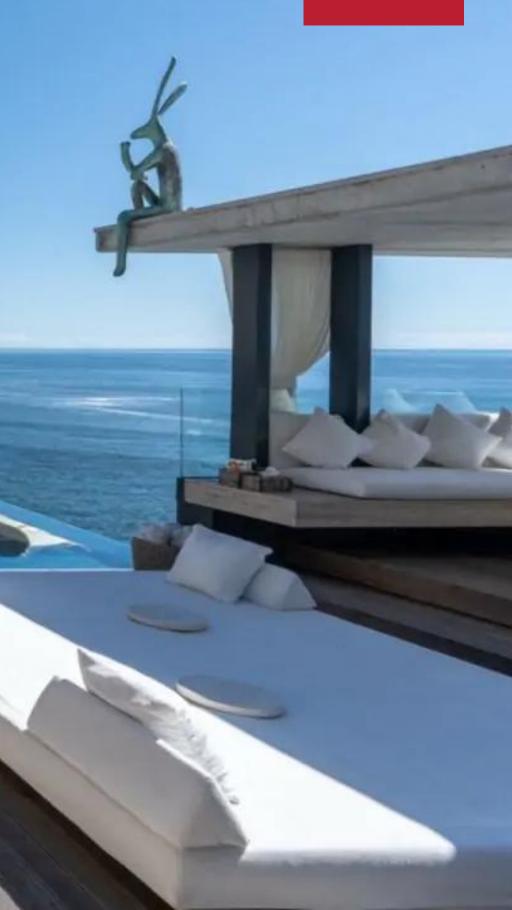

Dazzling interiors are a fusion of quintessential modernism, Cape Town authenticity, and minimalistic architectural designs. Sleek lines and crisp vertices make up thoroughly modern, lustrous interiors with chic modernist furnishings. Ample windows maximize outdoor interaction, dousing the interiors with sea views and easy terrace access. A state-of-the-art kitchen and elegant dining area seating ten set the scene for fantastic gastronomic experiences. The rest of the common areas are easy to navigate and make the moments with your loved ones the most enjoyable. Ten guests may be accommodated in utmost comfort and luxury between five spacious bedrooms. This coveted Cape Town luxury vacation rental delivers fantastic amenities, including a sound system, a reading area, and a fitness area in the master bedroom to help you keep fit and relaxed.

A large deck with a rim-flow heated swimming pool, outdoor dining, and in-pool loungers bring relaxation to you. Indulge in fine conversation enveloped by balmy tradewinds beneath an impossibly starry night sky. This exceptional Bantry Bay luxury Villa offers the ultimate immersion into South African fine living.