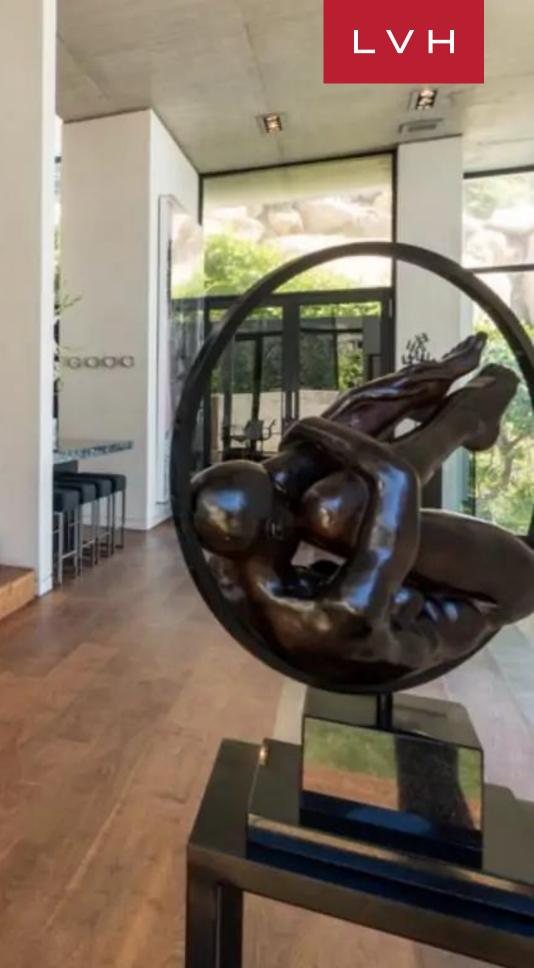

Dazzling interiors are a fusion of quintessential modernism, Cape Town authenticity, and minimalistic architectural designs. Sleek lines and crisp vertices make up thoroughly modern, lustrous interiors with chic modernist furnishings. Ample windows maximize outdoor interaction, dousing the interiors with sea views and easy terrace access. A state-of-the-art kitchen and elegant dining area seating ten set the scene for fantastic gastronomic experiences. The rest of the common areas are easy to navigate and make the moments with your loved ones the most enjoyable. Ten guests may be accommodated in utmost comfort and luxury between five spacious bedrooms. This coveted Cape Town luxury vacation rental delivers fantastic amenities, including a sound system, a reading area, and a fitness area in the master bedroom to help you keep fit and relaxed.