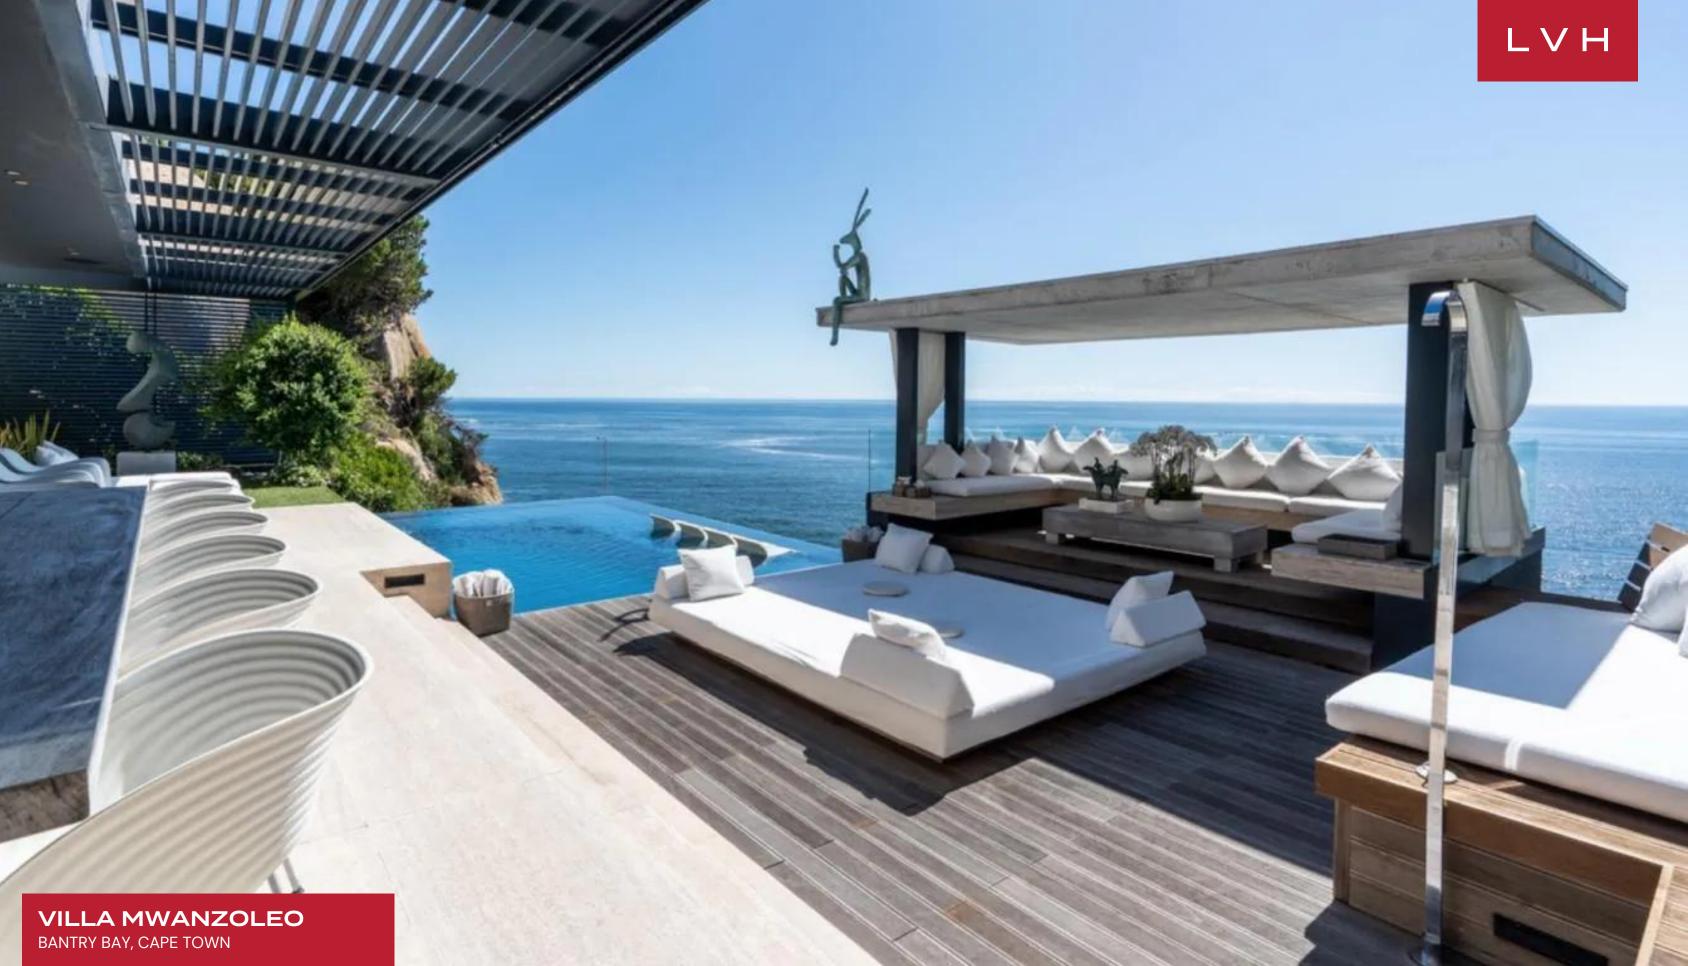

### VILLA MWANZOLEO

#### BANTRY BAY, CAPE TOWN

Villa Mwanzoleo is a six-story home built above and around a dramatic rocky enclave overlooking vast expanses of the Atlantic Ocean. Located a stone's throw away from the exclusive beaches of Clifton, this ultra-luxurious Bantry Bay Villa occupies one of the African continent's most picturesque and coveted residential locations. Villa Mwanzoleo offers headfirst immersion into the prestige and glamor of Cape Town luxury vacation rental living.

Dazzling interiors are a fusion of quintessential modernism, Cape Town authenticity, and minimalistic architectural designs. Sleek lines and crisp vertices make up thoroughly modern, lustrous interiors with chic modernist furnishings. Ample windows maximize outdoor interaction, dousing the interiors with sea views and easy terrace access. A state-of-the-art kitchen and elegant dining area seating ten set the scene for fantastic gastronomic experiences. The rest of the common areas are easy to navigate and make the moments with your loved ones the most enjoyable. Ten guests may be accommodated in utmost comfort and luxury between five spacious bedrooms. This coveted Cape Town luxury vacation rental delivers fantastic amenities, including a sound system, a reading area, and a fitness area in the master bedroom to help you keep fit and relaxed.

A large deck with a rim-flow heated swimming pool, outdoor dining, and in-pool loungers bring relaxation to you. Indulge in fine conversation enveloped by balmy tradewinds beneath an impossibly starry night sky. This exceptional Bantry Bay luxury Villa offers the ultimate immersion into South African fine living.