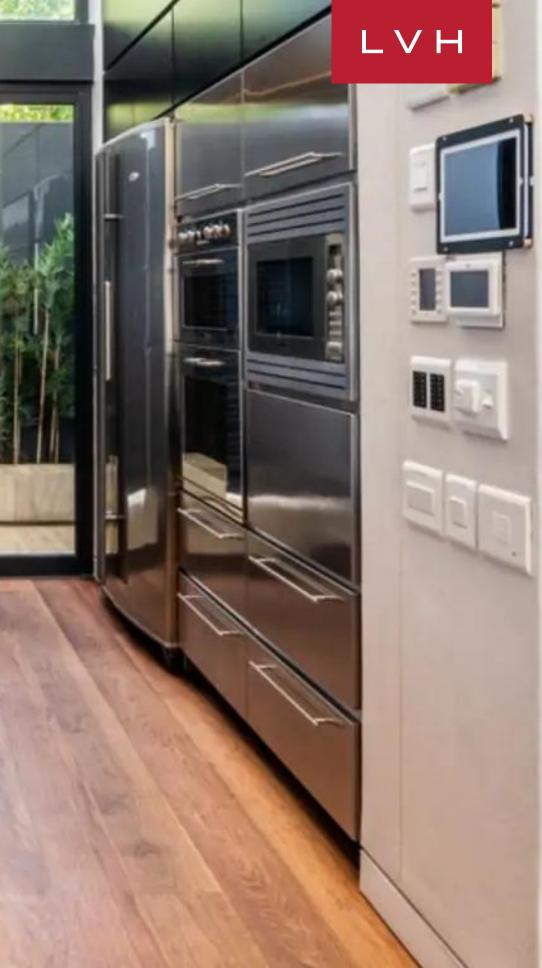

Dazzling interiors are a fusion of quintessential modernism, Cape Town authenticity, and minimalistic architectural designs. Sleek lines and crisp vertices make up thoroughly modern, lustrous interiors with chic modernist furnishings. Ample windows maximize outdoor interaction, dousing the interiors with sea views and easy terrace access. A state-of-the-art kitchen and elegant dining area seating ten set the scene for fantastic gastronomic experiences. The rest of the common areas are easy to navigate and make the moments with your loved ones the most enjoyable. Ten guests may be accommodated in utmost comfort and luxury between five spacious bedrooms. This coveted Cape Town luxury vacation rental delivers fantastic amenities, including a sound system, a reading area, and a fitness area in the master bedroom to help you keep fit and relaxed.

#### INTERIOR

- Air Conditioning
- Bar
- Cable, Satellite or Smart TV
- Dining Area
- Gym
- Laundry
- Private Elevator
- Sound System