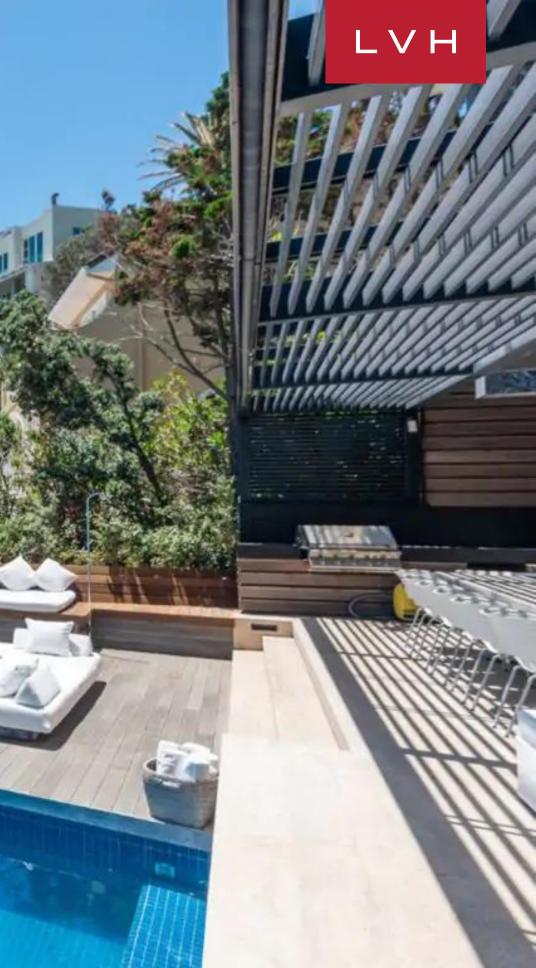

A large deck with a rim-flow heated swimming pool, outdoor dining, and in-pool loungers bring relaxation to you. Indulge in fine conversation enveloped by balmy tradewinds beneath an impossibly starry night sky. This exceptional Bantry Bay luxury Villa offers the ultimate immersion into South African fine living.

#### EXTERIOR

- BBQ
- Garage
- Sun Loungers
- Al Fresco Dining
- Outdoor Kitchen
- Outdoor Sound System
- Patio
- Heated Pool
- Terrace