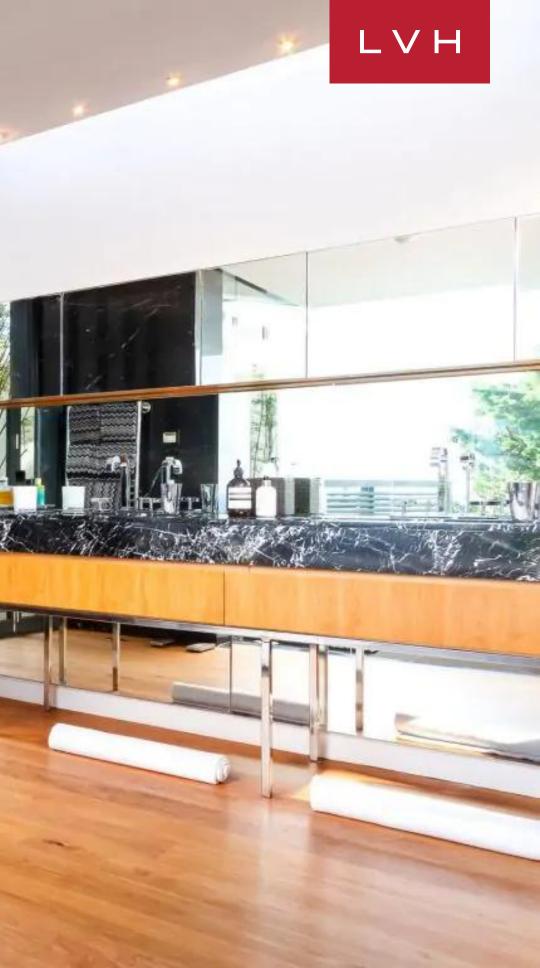

Dazzling interiors are a fusion of quintessential modernism, Cape Town authenticity, and minimalistic architectural designs. Sleek lines and crisp vertices make up thoroughly modern, lustrous interiors with chic modernist furnishings. Ample windows maximize outdoor interaction, dousing the interiors with sea views and easy terrace access. A state-of-the-art kitchen and elegant dining area seating ten set the scene for fantastic gastronomic experiences. The rest of the common areas are easy to navigate and make the moments with your loved ones the most enjoyable. Ten guests may be accommodated in utmost comfort and luxury between five spacious bedrooms. This coveted Cape Town luxury vacation rental delivers fantastic amenities, including a sound system, a reading area, and a fitness area in the master bedroom to help you keep fit and relaxed.