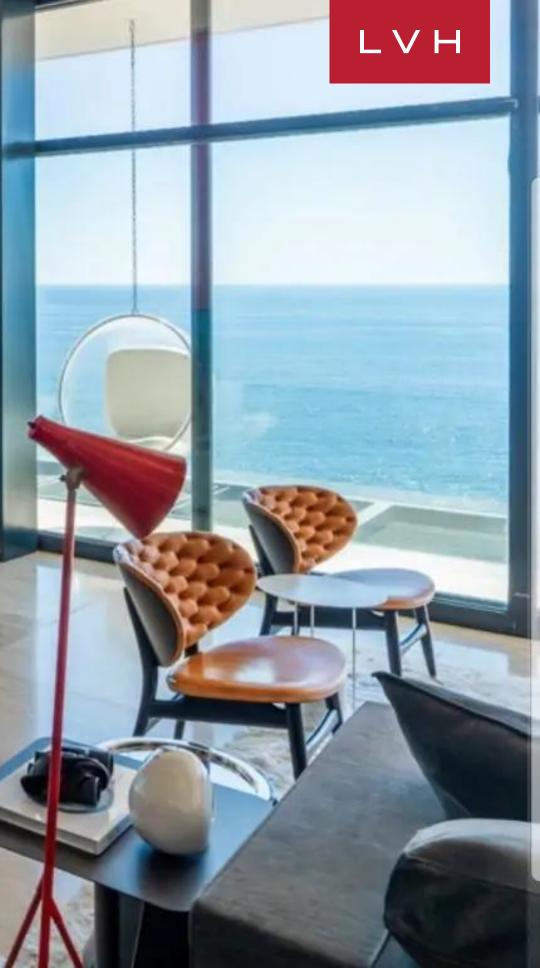

Dazzling interiors are a fusion of quintessential modernism, Cape Town authenticity, and minimalistic architectural designs. Sleek lines and crisp vertices make up thoroughly modern, lustrous interiors with chic modernist furnishings. Ample windows maximize outdoor interaction, dousing the interiors with sea views and easy terrace access. A state-of-the-art kitchen and elegant dining area seating ten set the scene for fantastic gastronomic experiences. The rest of the common areas are easy to navigate and make the moments with your loved ones the most enjoyable. Ten guests may be accommodated in utmost comfort and luxury between five spacious bedrooms. This coveted Cape Town luxury vacation rental delivers fantastic amenities, including a sound system, a reading area, and a fitness area in the master bedroom to help you keep fit and relaxed.

A large deck with a rim-flow heated swimming pool, outdoor dining, and in-pool loungers bring relaxation to you. Indulge in fine conversation enveloped by balmy tradewinds beneath an impossibly starry night sky. This exceptional Bantry Bay luxury Villa offers the ultimate immersion into South African fine living.