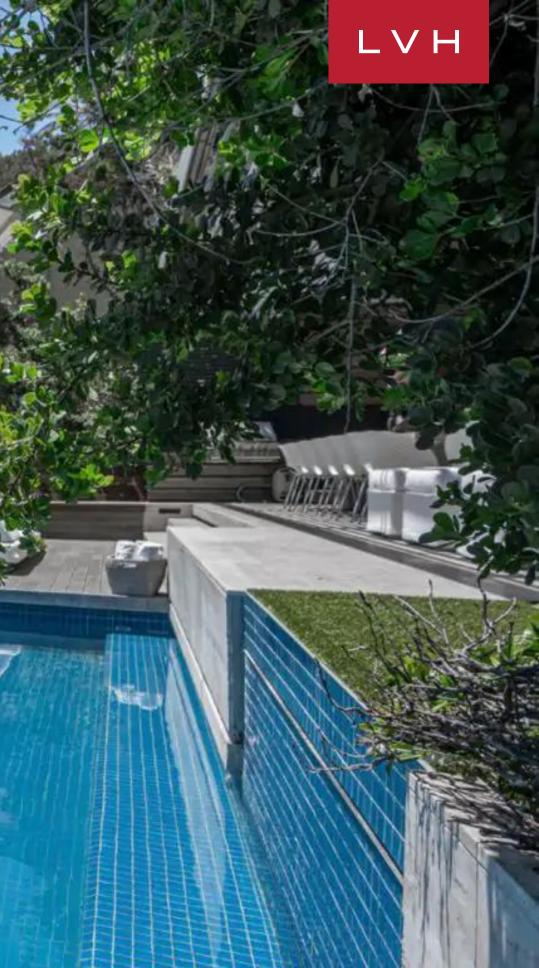

A large deck with a rim-flow heated swimming pool, outdoor dining, and in-pool loungers bring relaxation to you. Indulge in fine conversation enveloped by balmy tradewinds beneath an impossibly starry night sky. This exceptional Bantry Bay luxury Villa offers the ultimate immersion into South African fine living.

#### EXTERIOR

- BBQ
- Garage
- Sun Loungers
- Al Fresco Dining
- Outdoor Kitchen
- Outdoor Sound System
- Patio
- Heated Pool
- Terrace