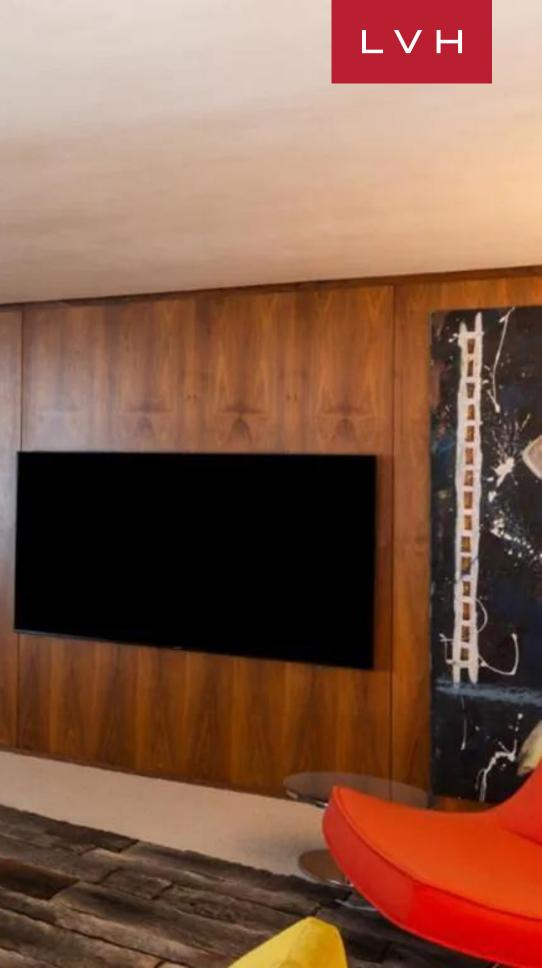

#### INTERIOR

- Air Conditioning
- Bar
- Cable, Satellite or Smart TV
- Dining Area
- Gym
- Laundry
- Private Elevator
- Sound System