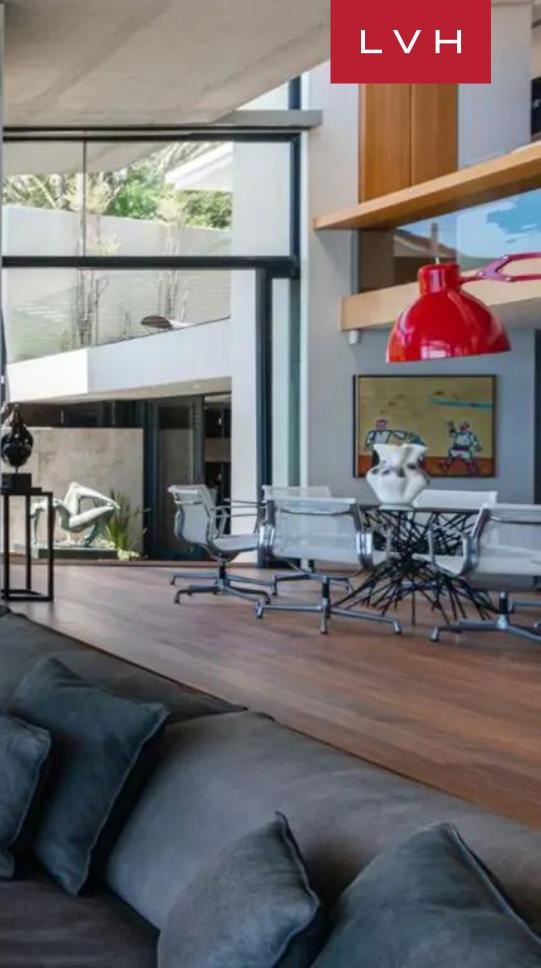

Dazzling interiors are a fusion of quintessential modernism, Cape Town authenticity, and minimalistic architectural designs. Sleek lines and crisp vertices make up thoroughly modern, lustrous interiors with chic modernist furnishings. Ample windows maximize outdoor interaction, dousing the interiors with sea views and easy terrace access. A state-of-the-art kitchen and elegant dining area seating ten set the scene for fantastic gastronomic experiences. The rest of the common areas are easy to navigate and make the moments with your loved ones the most enjoyable. Ten guests may be accommodated in utmost comfort and luxury between five spacious bedrooms. This coveted Cape Town luxury vacation rental delivers fantastic amenities, including a sound system, a reading area, and a fitness area in the master bedroom to help you keep fit and relaxed.