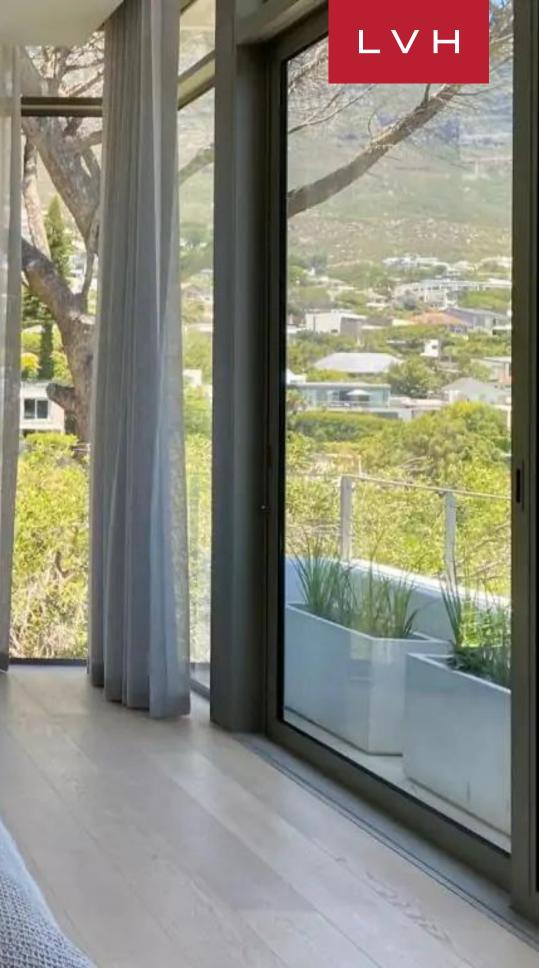

Inside, the penthouse embodies minimalist elegance, where sharp lines and expansive glass walls frame mesmerizing views from every room. The openplan living area is flooded with natural light, creating an inviting yet sophisticated space for relaxation and entertainment. Polished finishes and crisp design elements enhance the modern ambiance, while the gourmet kitchen, fitted with top-of-the-line appliances, seamlessly connects to a chic dining area. Floating staircases and subtle LED lighting contribute to the ultramodern aesthetic of this Cape Town vacation penthouse. The three ensuite bedrooms are designed with tranquil luxury in mind, featuring floor-to-ceiling windows and plush, sumptuous furnishings that create a serene retreat for guests. Each suite offers its own private haven, complete with lavish bathrooms designed for ultimate indulgence.

The outdoor spaces are where Epic Penthouse truly shines. Terraces stretch along the entire length of the residence, providing unmatched opportunities for alfresco living. The show-stopping 59-foot infinity pool appears to merge with the ocean beyond, while three double-day beds invite relaxation in a setting that rivals the finest beach clubs of the Riviera. A yoga deck with 360-degree views and ample outdoor lounge and dining areas elevate the experience, transforming this luxury penthouse rental in Camps Bay into the ultimate destination for outdoor entertaining and peaceful reflection.