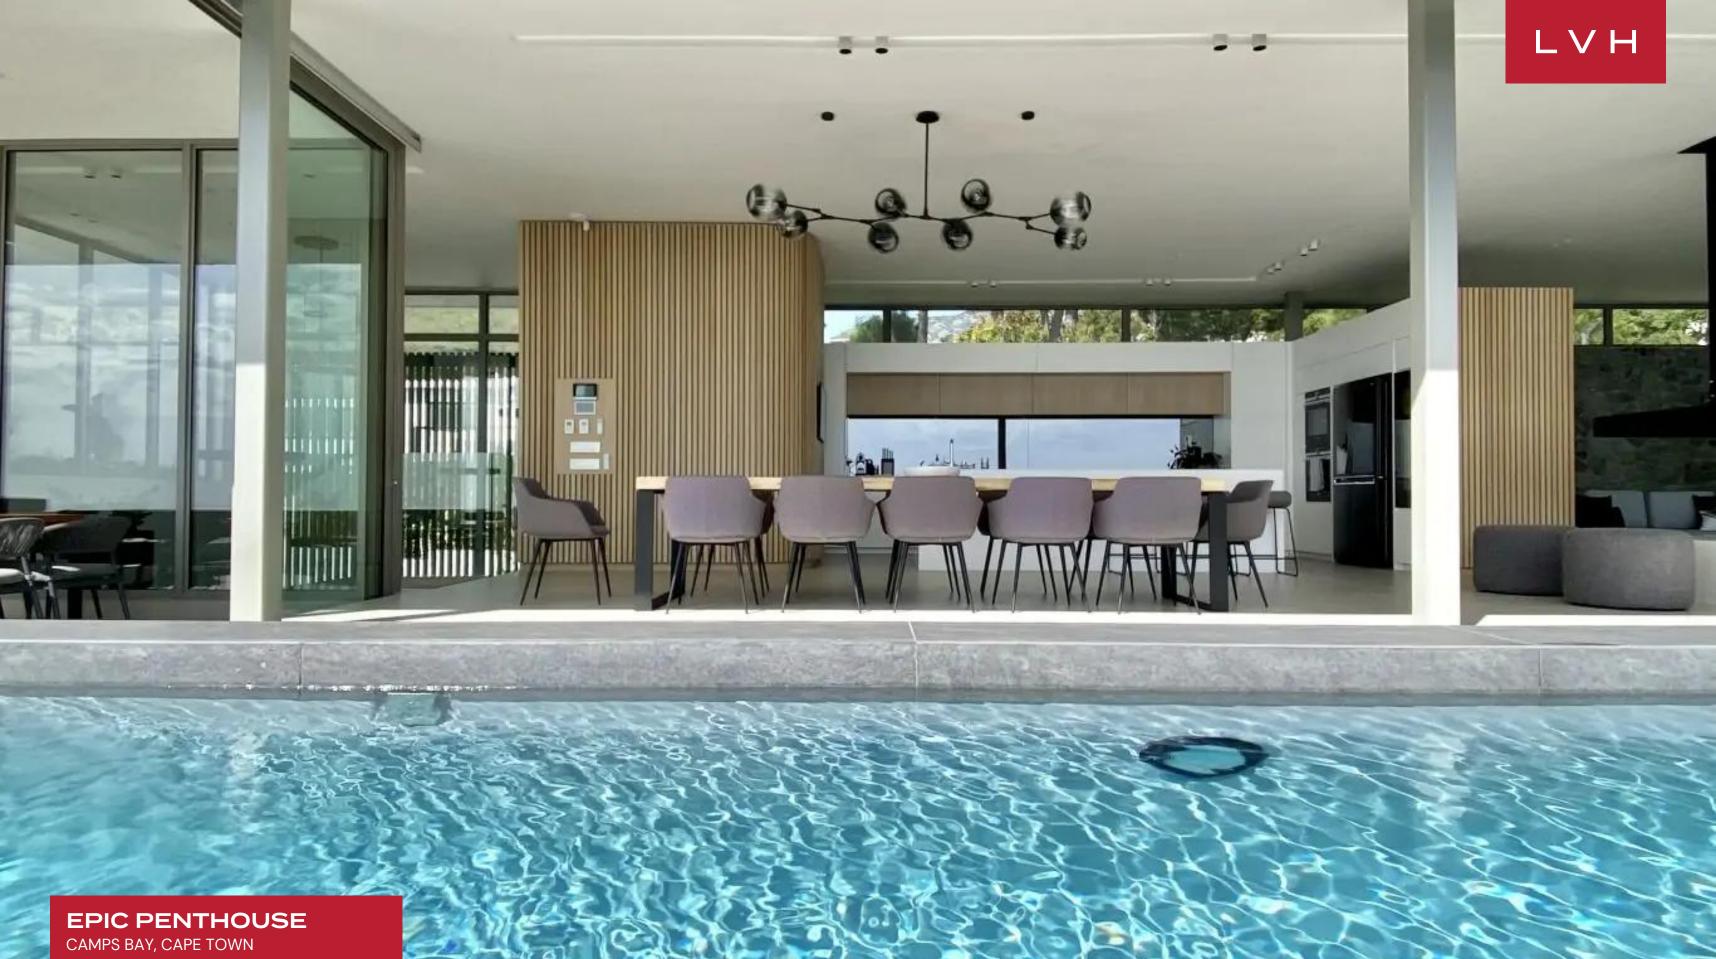

Inside, the penthouse embodies minimalist elegance, where sharp lines and expansive glass walls frame mesmerizing views from every room. The openplan living area is flooded with natural light, creating an inviting yet sophisticated space for relaxation and entertainment. Polished finishes and crisp design elements enhance the modern ambiance, while the gourmet kitchen, fitted with top-of-the-line appliances, seamlessly connects to a chic dining area. Floating staircases and subtle LED lighting contribute to the ultramodern aesthetic of this Cape Town vacation penthouse. The three ensuite bedrooms are designed with tranquil luxury in mind, featuring floor-to-ceiling windows and plush, sumptuous furnishings that create a serene retreat for guests. Each suite offers its own private haven, complete with lavish bathrooms designed for ultimate indulgence.

## INTERIOR

- Air Conditioning
- Cable, Satellite or Smart TV
- Dining Area
- Fireplace
- Fitness Room
- Laundry
- Sauna
- Smart Home
- Staff Quarters

- EXTERIOR
- BBQ
- Fire Pit
- Garage
- Sun Loungers
- Al Fresco Dining
- Patio
- Heated Pool
- Terrace