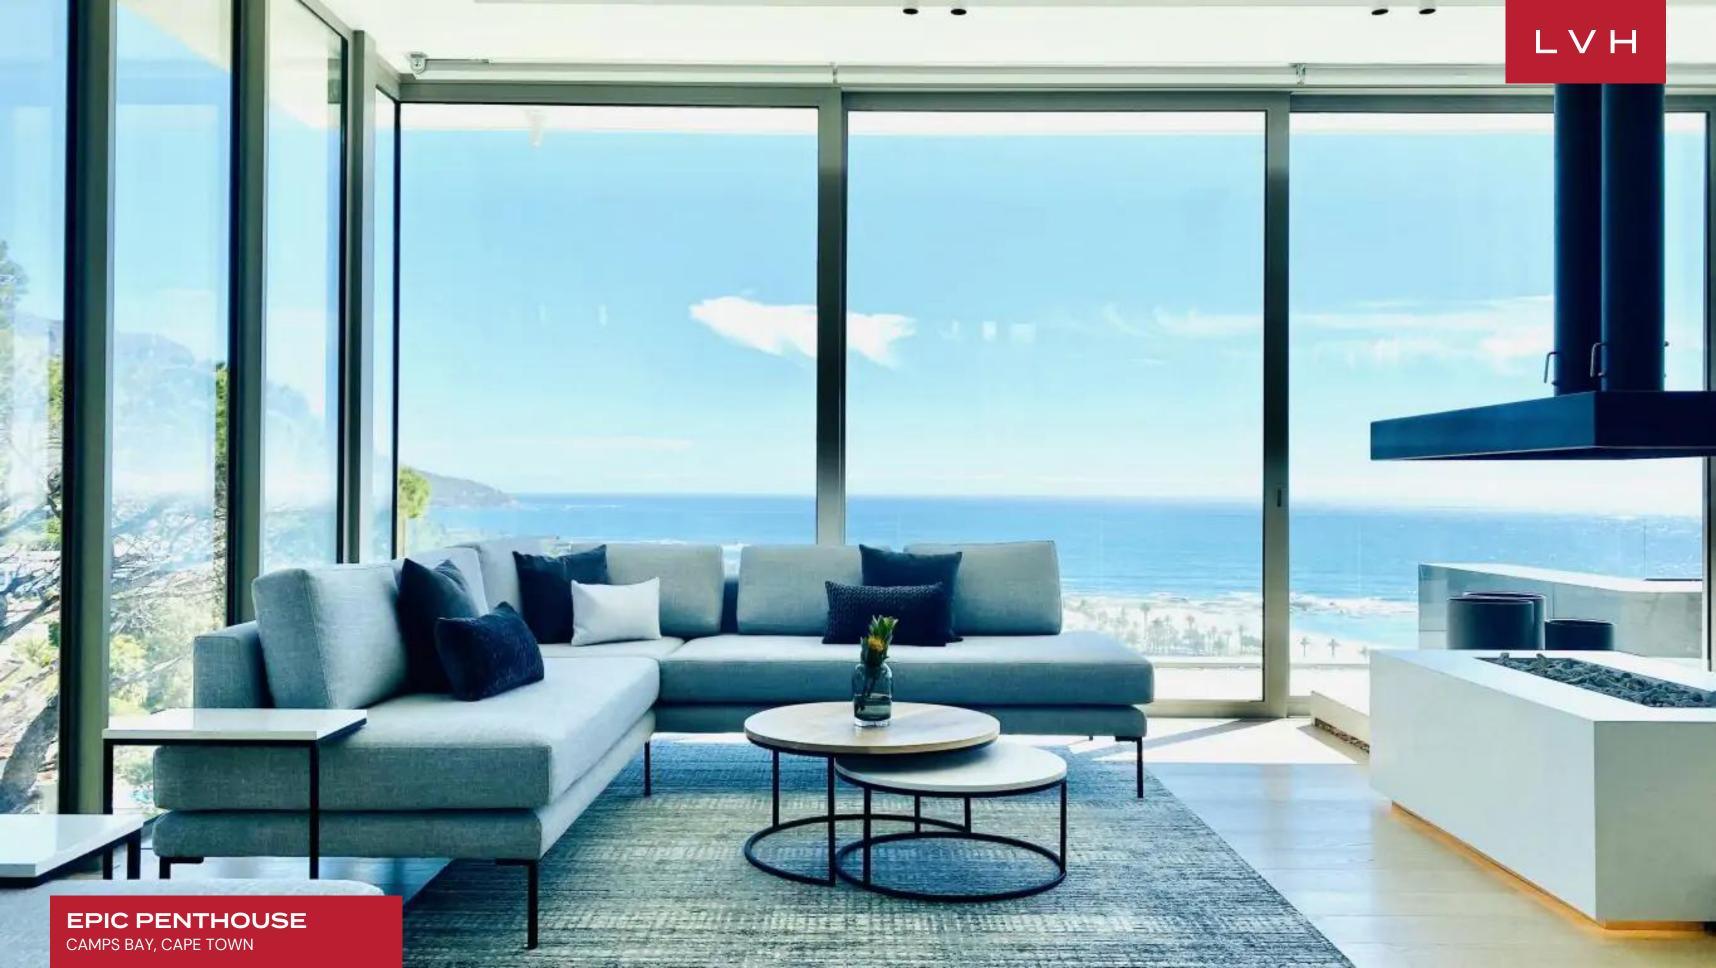

# EPIC PENTHOUSE

CAMPS BAY, CAPE TOWN

 $L \vee H$ 

Epic Penthouse is an astounding luxury penthouse rental in Camps Bay, perched high above the exclusive coastal enclave. As one of Camps Bay's premier luxury vacation rentals, it commands sweeping views of the Atlantic Ocean, Camps Bay Beach, and the surrounding nature reserve. Designed for the most discerning luxury travelers, this Camps Bay luxury penthouse epitomizes Cape Town's highest standard of opulence, blending sleek architectural lines with the rugged beauty of its natural surroundings.

Inside, the penthouse embodies minimalist elegance, where sharp lines and expansive glass walls frame mesmerizing views from every room. The openplan living area is flooded with natural light, creating an inviting yet sophisticated space for relaxation and entertainment. Polished finishes and crisp design elements enhance the modern ambiance, while the gourmet kitchen, fitted with top-of-the-line appliances, seamlessly connects to a chic dining area. Floating staircases and subtle LED lighting contribute to the ultramodern aesthetic of this Cape Town vacation penthouse. The three ensuite bedrooms are designed with tranquil luxury in mind, featuring floor-to-ceiling windows and plush, sumptuous furnishings that create a serene retreat for guests. Each suite offers its own private haven, complete with lavish bathrooms designed for ultimate indulgence.

The outdoor spaces are where Epic Penthouse truly shines. Terraces stretch along the entire length of the residence, providing unmatched opportunities for alfresco living. The show-stopping 59-foot infinity pool appears to merge with the ocean beyond, while three double-day beds invite relaxation in a setting that rivals the finest beach clubs of the Riviera. A yoga deck with 360-degree views and ample outdoor lounge and dining areas elevate the experience, transforming this luxury penthouse rental in Camps Bay into the ultimate destination for outdoor entertaining and peaceful reflection.