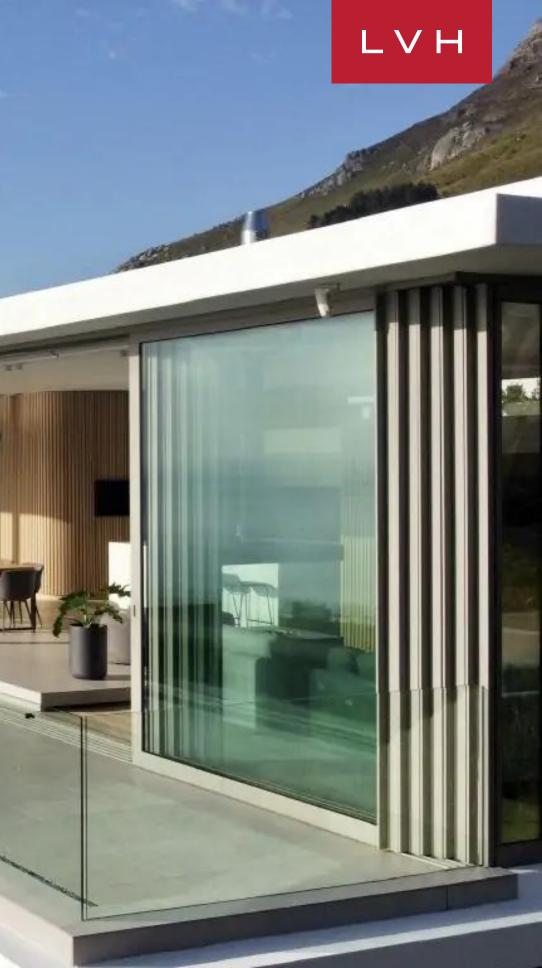

Inside, the penthouse embodies minimalist elegance, where sharp lines and expansive glass walls frame mesmerizing views from every room. The openplan living area is flooded with natural light, creating an inviting yet sophisticated space for relaxation and entertainment. Polished finishes and crisp design elements enhance the modern ambiance, while the gourmet kitchen, fitted with top-of-the-line appliances, seamlessly connects to a chic dining area. Floating staircases and subtle LED lighting contribute to the ultramodern aesthetic of this Cape Town vacation penthouse. The three ensuite bedrooms are designed with tranquil luxury in mind, featuring floor-to-ceiling windows and plush, sumptuous furnishings that create a serene retreat for guests. Each suite offers its own private haven, complete with lavish bathrooms designed for ultimate indulgence.