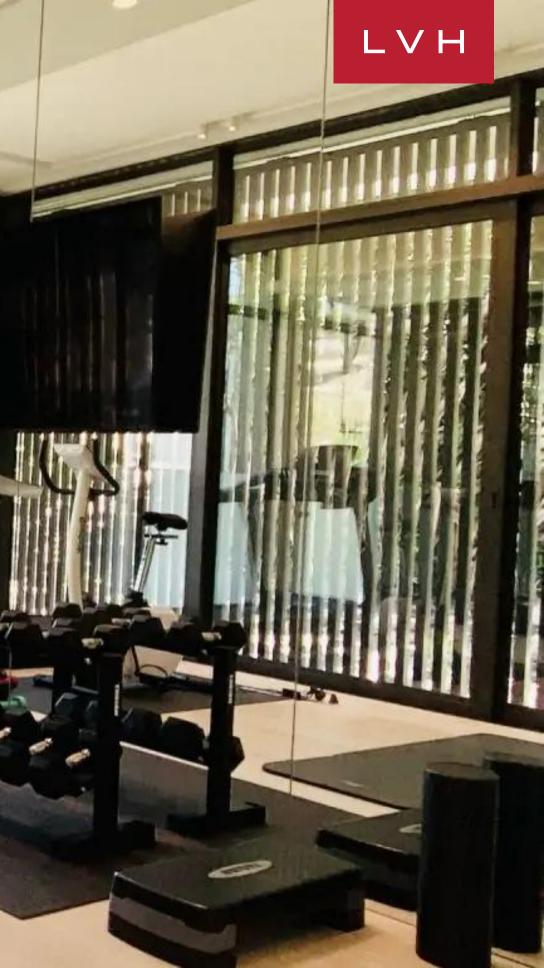

## INTERIOR

- Air Conditioning
- Cable, Satellite or Smart TV
- Dining Area
- Fireplace
- Fitness Room
- Laundry
- Sauna
- Smart Home
- Staff Quarters

- EXTERIOR
- BBQ
- Fire Pit
- Garage
- Sun Loungers
- Al Fresco Dining
- Patio
- Heated Pool
- Terrace