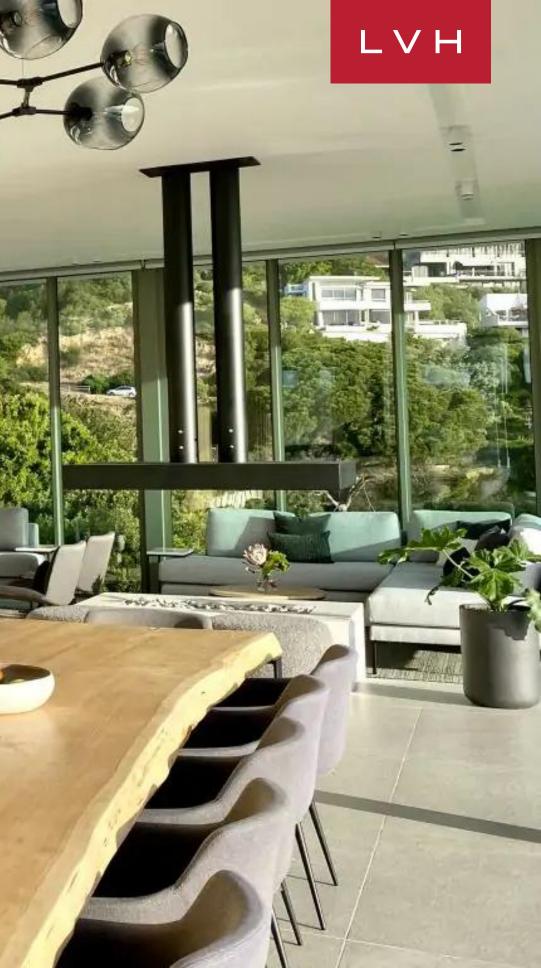

Inside, the penthouse embodies minimalist elegance, where sharp lines and expansive glass walls frame mesmerizing views from every room. The openplan living area is flooded with natural light, creating an inviting yet sophisticated space for relaxation and entertainment. Polished finishes and crisp design elements enhance the modern ambiance, while the gourmet kitchen, fitted with top-of-the-line appliances, seamlessly connects to a chic dining area. Floating staircases and subtle LED lighting contribute to the ultramodern aesthetic of this Cape Town vacation penthouse. The three ensuite bedrooms are designed with tranquil luxury in mind, featuring floor-to-ceiling windows and plush, sumptuous furnishings that create a serene retreat for guests. Each suite offers its own private haven, complete with lavish bathrooms designed for ultimate indulgence.

The outdoor spaces are where Epic Penthouse truly shines. Terraces stretch along the entire length of the residence, providing unmatched opportunities for alfresco living. The show-stopping 59-foot infinity pool appears to merge with the ocean beyond, while three double-day beds invite relaxation in a setting that rivals the finest beach clubs of the Riviera. A yoga deck with 360-degree views and ample outdoor lounge and dining areas elevate the experience, transforming this luxury penthouse rental in Camps Bay into the ultimate destination for outdoor entertaining and peaceful reflection.