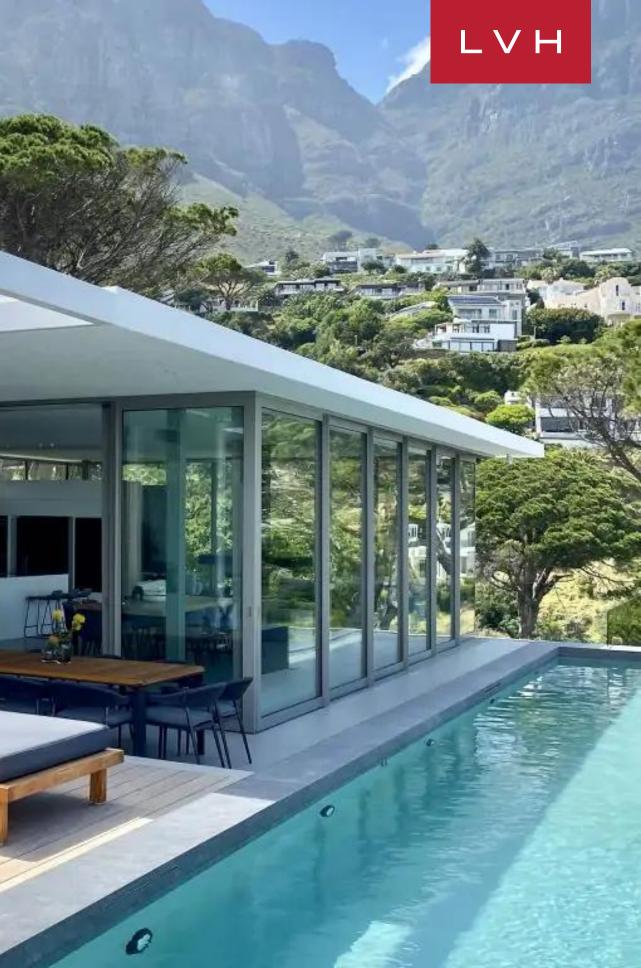

# EPIC PENTHOUSE

CAMPS BAY, CAPE TOWN

 $L \vee H$ 

Epic Penthouse is an astounding luxury penthouse rental in Camps Bay, perched high above the exclusive coastal enclave. As one of Camps Bay's premier luxury vacation rentals, it commands sweeping views of the Atlantic Ocean, Camps Bay Beach, and the surrounding nature reserve. Designed for the most discerning luxury travelers, this Camps Bay luxury penthouse epitomizes Cape Town's highest standard of opulence, blending sleek architectural lines with the rugged beauty of its natural surroundings.

The outdoor spaces are where Epic Penthouse truly shines. Terraces stretch along the entire length of the residence, providing unmatched opportunities for alfresco living. The show-stopping 59-foot infinity pool appears to merge with the ocean beyond, while three double-day beds invite relaxation in a setting that rivals the finest beach clubs of the Riviera. A yoga deck with 360-degree views and ample outdoor lounge and dining areas elevate the experience, transforming this luxury penthouse rental in Camps Bay into the ultimate destination for outdoor entertaining and peaceful reflection.