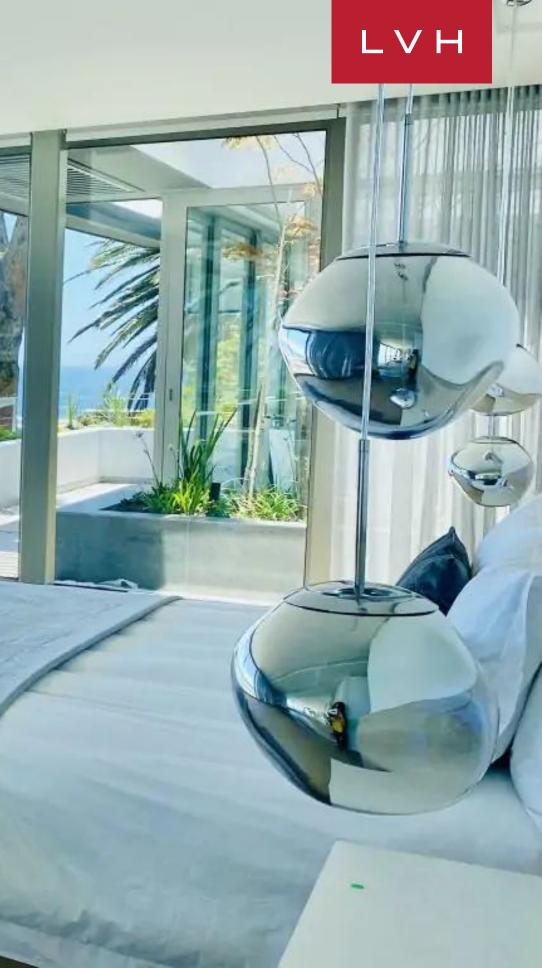

Inside, the penthouse embodies minimalist elegance, where sharp lines and expansive glass walls frame mesmerizing views from every room. The openplan living area is flooded with natural light, creating an inviting yet sophisticated space for relaxation and entertainment. Polished finishes and crisp design elements enhance the modern ambiance, while the gourmet kitchen, fitted with top-of-the-line appliances, seamlessly connects to a chic dining area. Floating staircases and subtle LED lighting contribute to the ultramodern aesthetic of this Cape Town vacation penthouse. The three ensuite bedrooms are designed with tranquil luxury in mind, featuring floor-to-ceiling windows and plush, sumptuous furnishings that create a serene retreat for guests. Each suite offers its own private haven, complete with lavish bathrooms designed for ultimate indulgence.