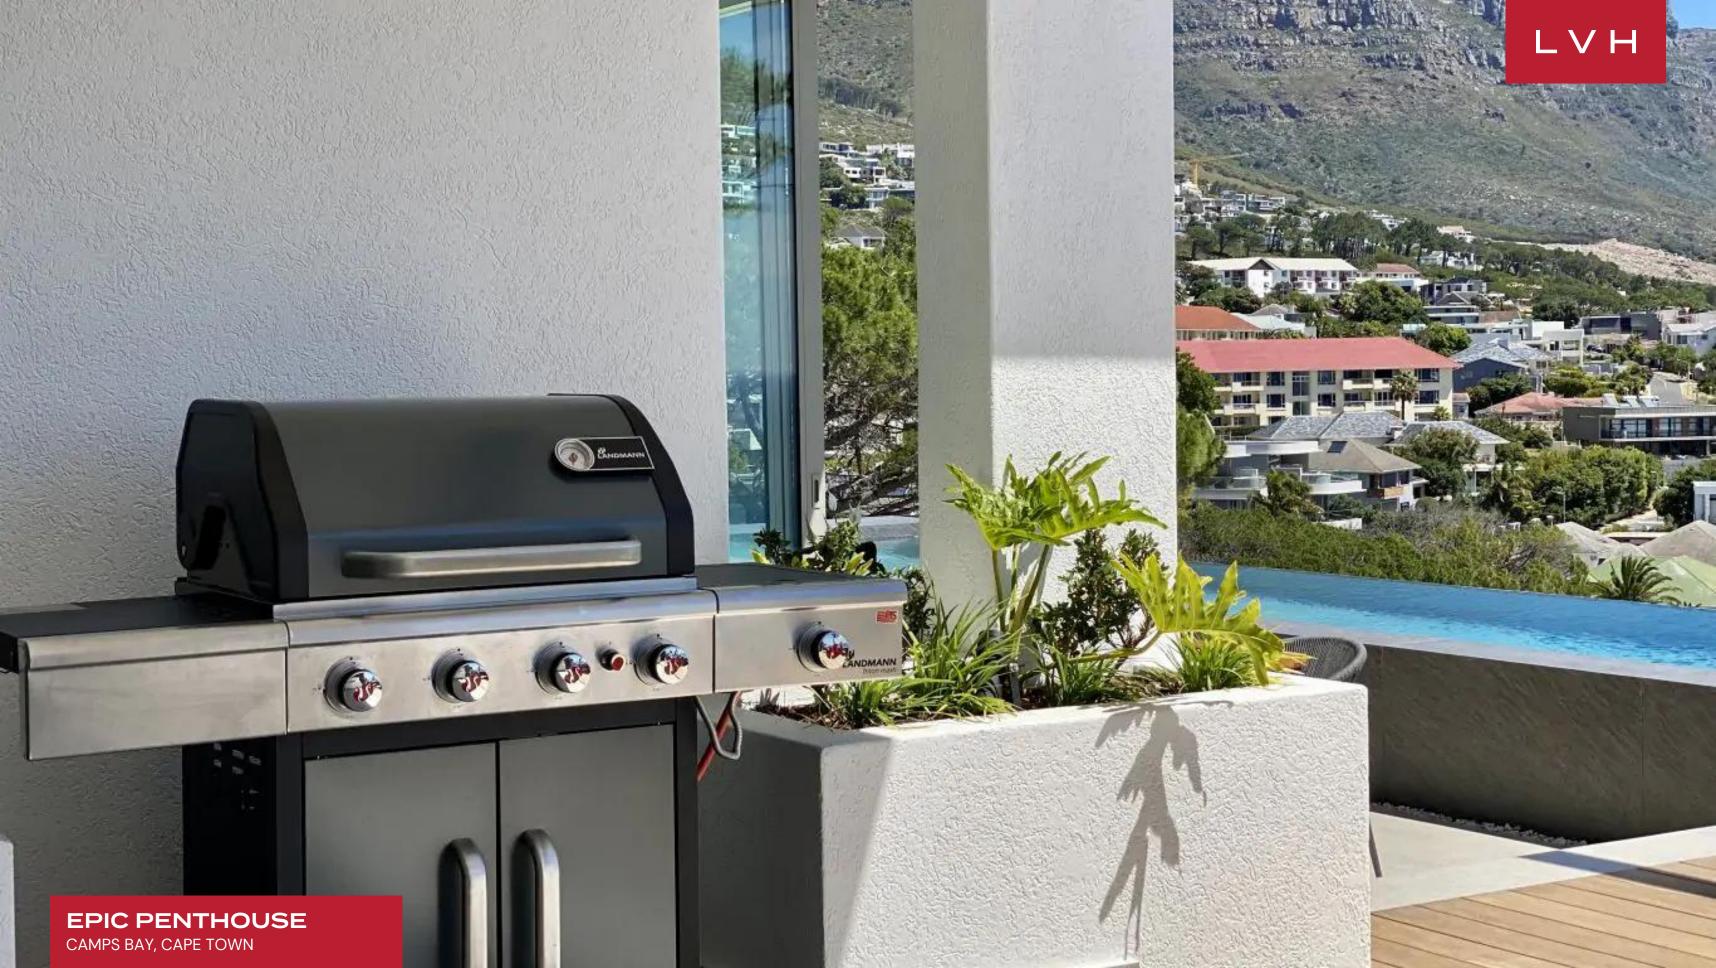

The outdoor spaces are where Epic Penthouse truly shines. Terraces stretch along the entire length of the residence, providing unmatched opportunities for alfresco living. The show-stopping 59-foot infinity pool appears to merge with the ocean beyond, while three double-day beds invite relaxation in a setting that rivals the finest beach clubs of the Riviera. A yoga deck with 360-degree views and ample outdoor lounge and dining areas elevate the experience, transforming this luxury penthouse rental in Camps Bay into the ultimate destination for outdoor entertaining and peaceful reflection.

## INTERIOR

- Air Conditioning
- Cable, Satellite or Smart TV
- Dining Area
- Fireplace
- Fitness Room
- Laundry
- Sauna
- Smart Home
- Staff Quarters

- EXTERIOR
- BBQ
- Fire Pit
- Garage
- Sun Loungers
- Al Fresco Dining
- Patio
- Heated Pool
- Terrace