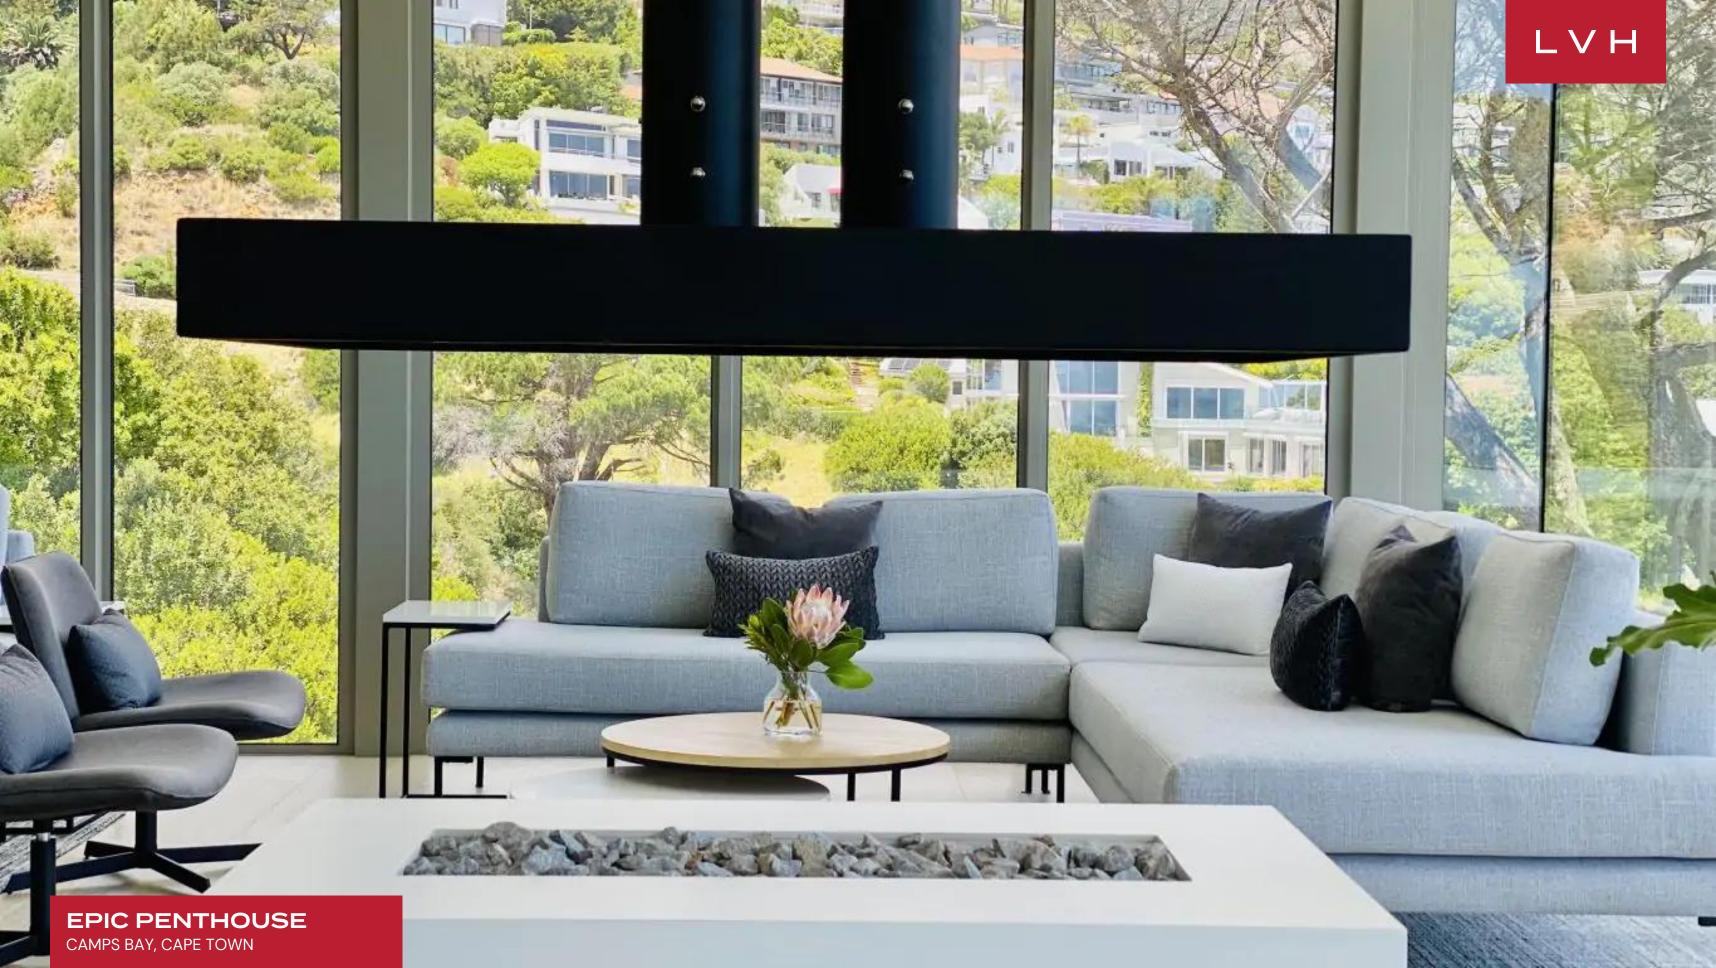

Inside, the penthouse embodies minimalist elegance, where sharp lines and expansive glass walls frame mesmerizing views from every room. The openplan living area is flooded with natural light, creating an inviting yet sophisticated space for relaxation and entertainment. Polished finishes and crisp design elements enhance the modern ambiance, while the gourmet kitchen, fitted with top-of-the-line appliances, seamlessly connects to a chic dining area. Floating staircases and subtle LED lighting contribute to the ultramodern aesthetic of this Cape Town vacation penthouse. The three ensuite bedrooms are designed with tranquil luxury in mind, featuring floor-to-ceiling windows and plush, sumptuous furnishings that create a serene retreat for guests. Each suite offers its own private haven, complete with lavish bathrooms designed for ultimate indulgence.

The outdoor spaces are where Epic Penthouse truly shines. Terraces stretch along the entire length of the residence, providing unmatched opportunities for alfresco living. The show-stopping 59-foot infinity pool appears to merge with the ocean beyond, while three double-day beds invite relaxation in a setting that rivals the finest beach clubs of the Riviera. A yoga deck with 360-degree views and ample outdoor lounge and dining areas elevate the experience, transforming this luxury penthouse rental in Camps Bay into the ultimate destination for outdoor entertaining and peaceful reflection.