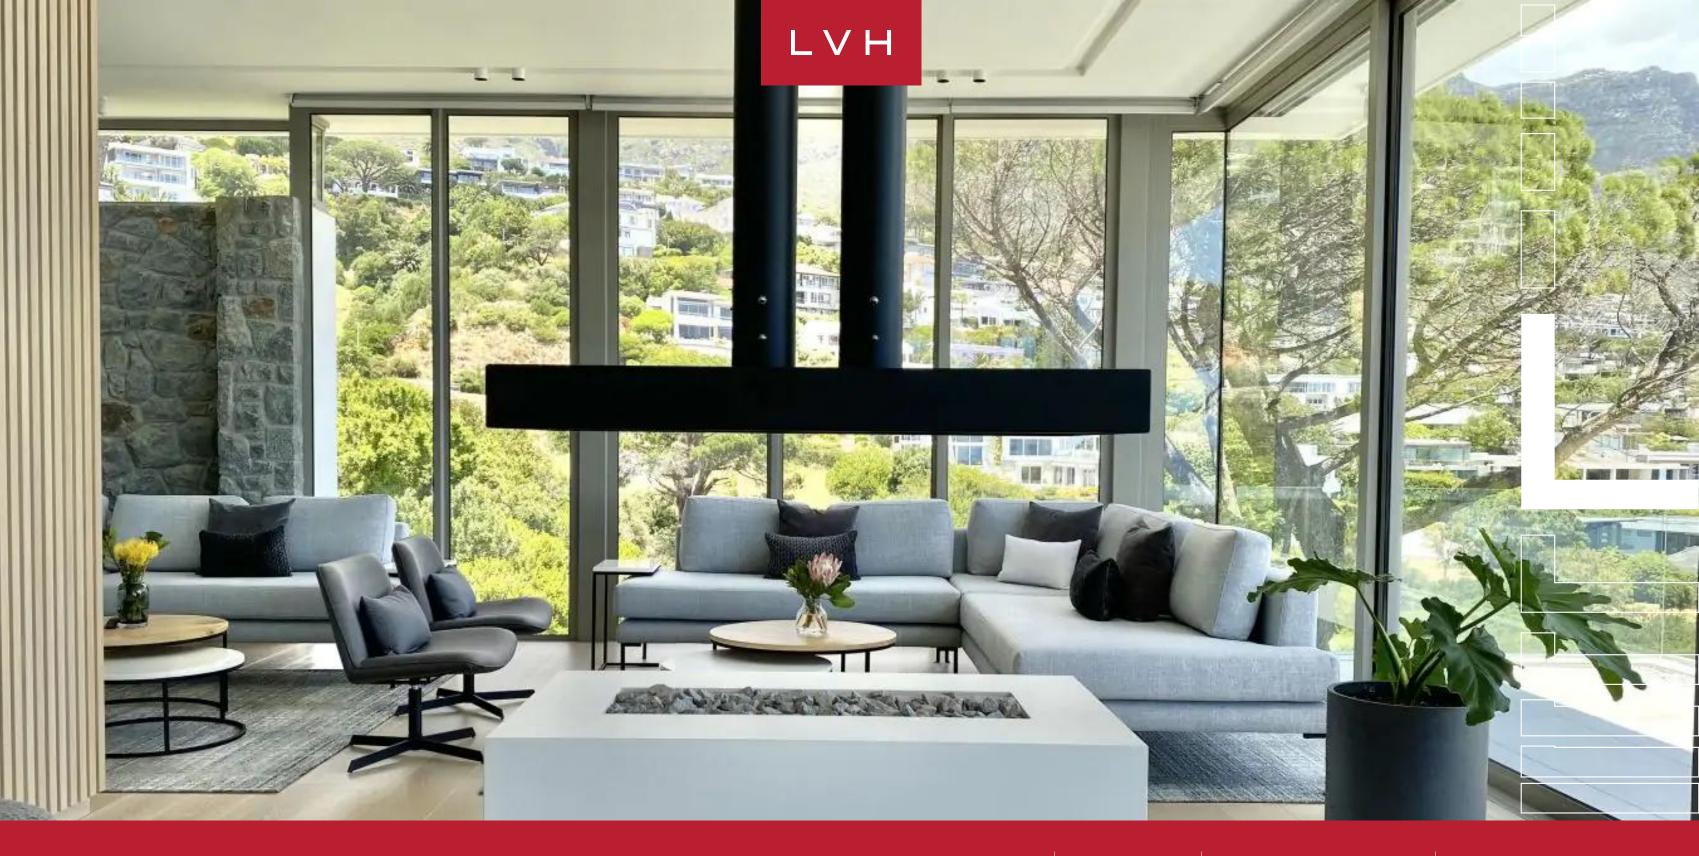

# EPIC PENTHOUSE

CAMPS BAY, CAPE TOWN

 $L \vee H$ 

Epic Penthouse is an astounding luxury penthouse rental in Camps Bay, perched high above the exclusive coastal enclave. As one of Camps Bay's premier luxury vacation rentals, it commands sweeping views of the Atlantic Ocean, Camps Bay Beach, and the surrounding nature reserve. Designed for the most discerning luxury travelers, this Camps Bay luxury penthouse epitomizes Cape Town's highest standard of opulence, blending sleek architectural lines with the rugged beauty of its natural surroundings.

Inside, the penthouse embodies minimalist elegance, where sharp lines and expansive glass walls frame mesmerizing views from every room. The openplan living area is flooded with natural light, creating an inviting yet sophisticated space for relaxation and entertainment. Polished finishes and crisp design elements enhance the modern ambiance, while the gourmet kitchen, fitted with top-of-the-line appliances, seamlessly connects to a chic dining area. Floating staircases and subtle LED lighting contribute to the ultramodern aesthetic of this Cape Town vacation penthouse. The three ensuite bedrooms are designed with tranquil luxury in mind, featuring floor-to-ceiling windows and plush, sumptuous furnishings that create a serene retreat for guests. Each suite offers its own private haven, complete with lavish bathrooms designed for ultimate indulgence.

The outdoor spaces are where Epic Penthouse truly shines. Terraces stretch along the entire length of the residence, providing unmatched opportunities for alfresco living. The show-stopping 59-foot infinity pool appears to merge with the ocean beyond, while three double-day beds invite relaxation in a setting that rivals the finest beach clubs of the Riviera. A yoga deck with 360-degree views and ample outdoor lounge and dining areas elevate the experience, transforming this luxury penthouse rental in Camps Bay into the ultimate destination for outdoor entertaining and peaceful reflection.