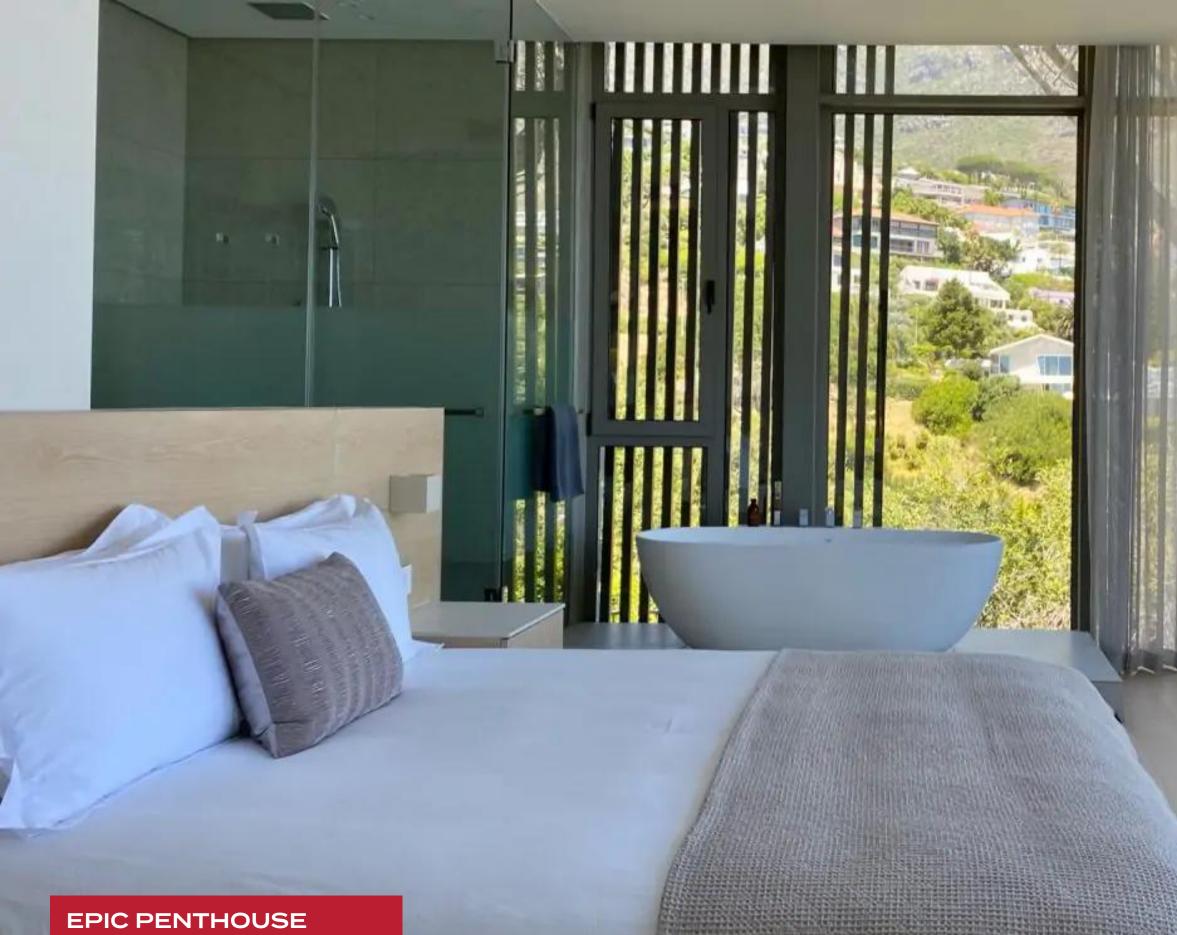

Inside, the penthouse embodies minimalist elegance, where sharp lines and expansive glass walls frame mesmerizing views from every room. The openplan living area is flooded with natural light, creating an inviting yet sophisticated space for relaxation and entertainment. Polished finishes and crisp design elements enhance the modern ambiance, while the gourmet kitchen, fitted with top-of-the-line appliances, seamlessly connects to a chic dining area. Floating staircases and subtle LED lighting contribute to the ultramodern aesthetic of this Cape Town vacation penthouse. The three ensuite bedrooms are designed with tranquil luxury in mind, featuring floor-to-ceiling windows and plush, sumptuous furnishings that create a serene retreat for guests. Each suite offers its own private haven, complete with lavish bathrooms designed for ultimate indulgence.