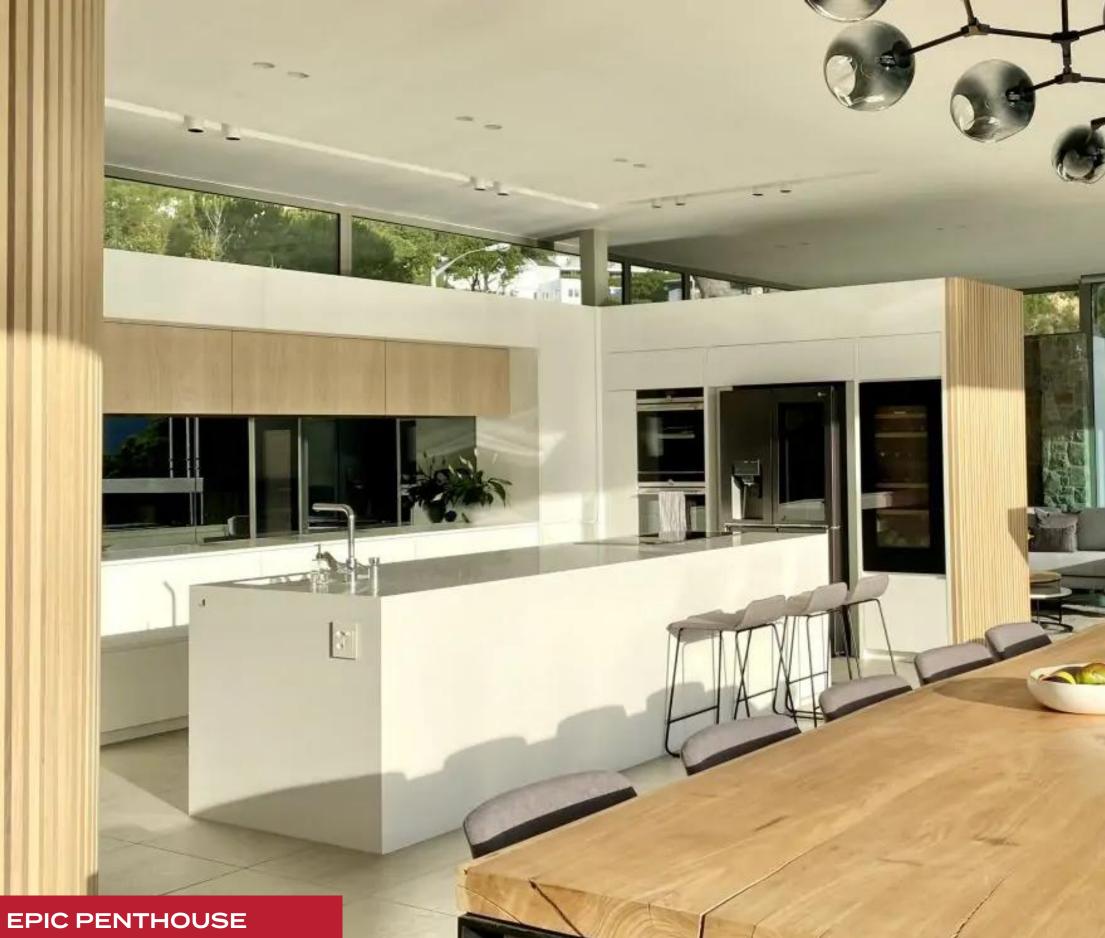

Inside, the penthouse embodies minimalist elegance, where sharp lines and expansive glass walls frame mesmerizing views from every room. The openplan living area is flooded with natural light, creating an inviting yet sophisticated space for relaxation and entertainment. Polished finishes and crisp design elements enhance the modern ambiance, while the gourmet kitchen, fitted with top-of-the-line appliances, seamlessly connects to a chic dining area. Floating staircases and subtle LED lighting contribute to the ultramodern aesthetic of this Cape Town vacation penthouse. The three ensuite bedrooms are designed with tranquil luxury in mind, featuring floor-to-ceiling windows and plush, sumptuous furnishings that create a serene retreat for guests. Each suite offers its own private haven, complete with lavish bathrooms designed for ultimate indulgence.