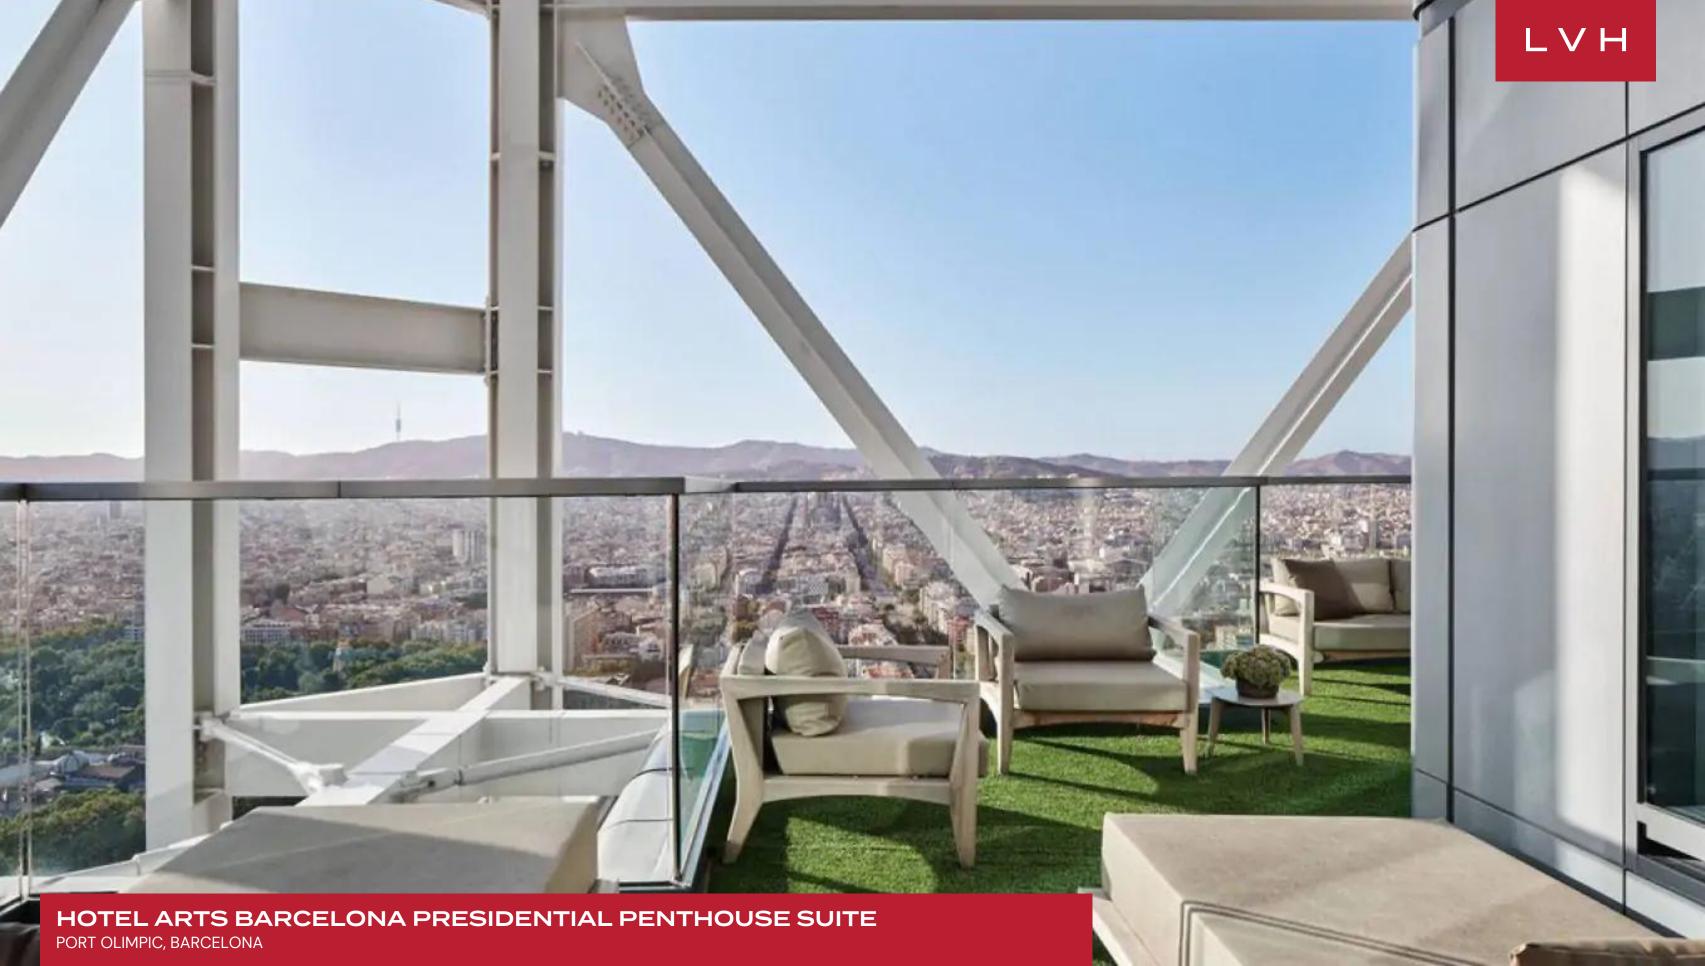

Its outdoor terrace presents a retreat where guests can bask in the sunlight and lose themselves in the breathtaking Barcelona views. Beyond the confines of the luxury suite, guests may enjoy shared building amenities such as a gym, pool, and jacuzzi. With the city's captivating views serving as a backdrop, every moment in this suite becomes an exquisite journey of refined indulgence.

## INTERIOR

EXTERIOR

- Air Conditioning
- Cable, Satellite or Smart TV
- Dining Area
- Fitness Room
- Sound System
- Walk-In Closet

- Sun Loungers
- Al Fresco Dining
- Terrace

- SHARED
- Building Concierge
- Elevator
- Fitness Center
- Hot Tub
- Pool
- Sauna
- Spa Lounge
- Terrace

## LOCATION

- Beach Walking Distance
- City View
- Water View

HOTEL ARTS BARCELONA PRESIDENTIAL PENTHOUSE SUITE PORT OLIMPIC, BARCELONA

STREET, ST.

ISSS .