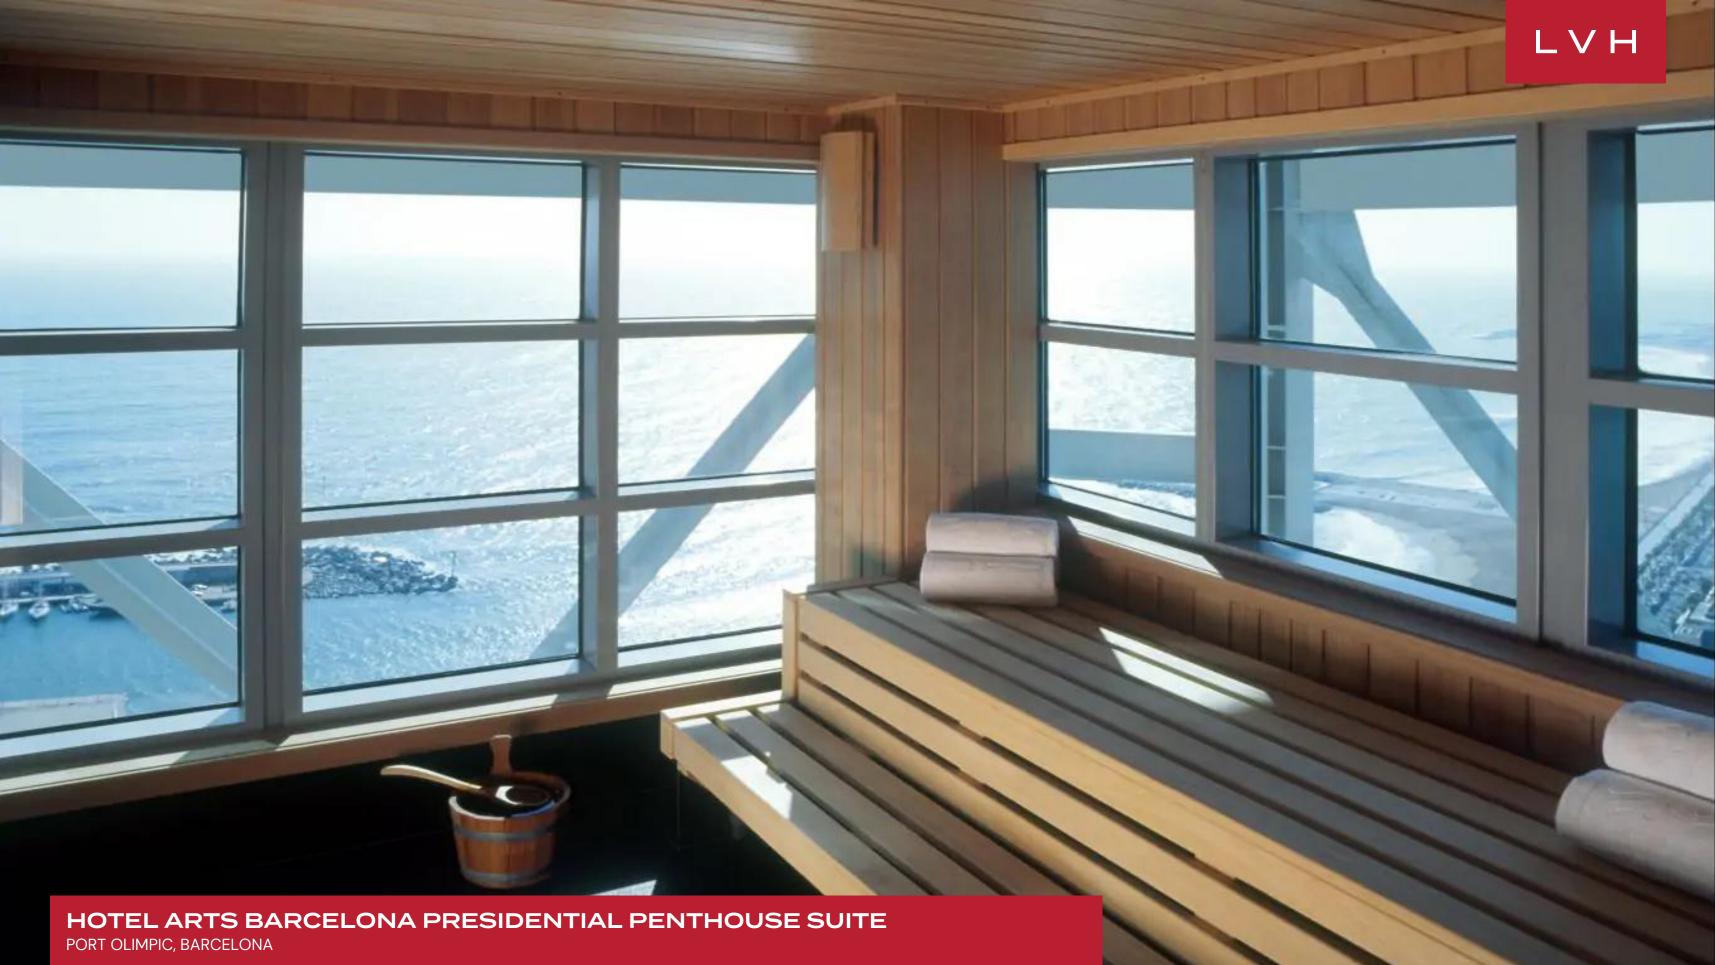

Its outdoor terrace presents a retreat where guests can bask in the sunlight and lose themselves in the breathtaking Barcelona views. Beyond the confines of the luxury suite, guests may enjoy shared building amenities such as a gym, pool, and jacuzzi. With the city's captivating views serving as a backdrop, every moment in this suite becomes an exquisite journey of refined indulgence.

## INTERIOR

EXTERIOR

- Air Conditioning
- Cable, Satellite or Smart TV
- Dining Area
- Fitness Room
- Sound System
- Walk-In Closet

- Sun Loungers
- Al Fresco Dining
- Terrace

- SHARED
- Building Concierge
- Elevator
- Fitness Center
- Hot Tub
- Pool
- Sauna
- Spa Lounge
- Terrace