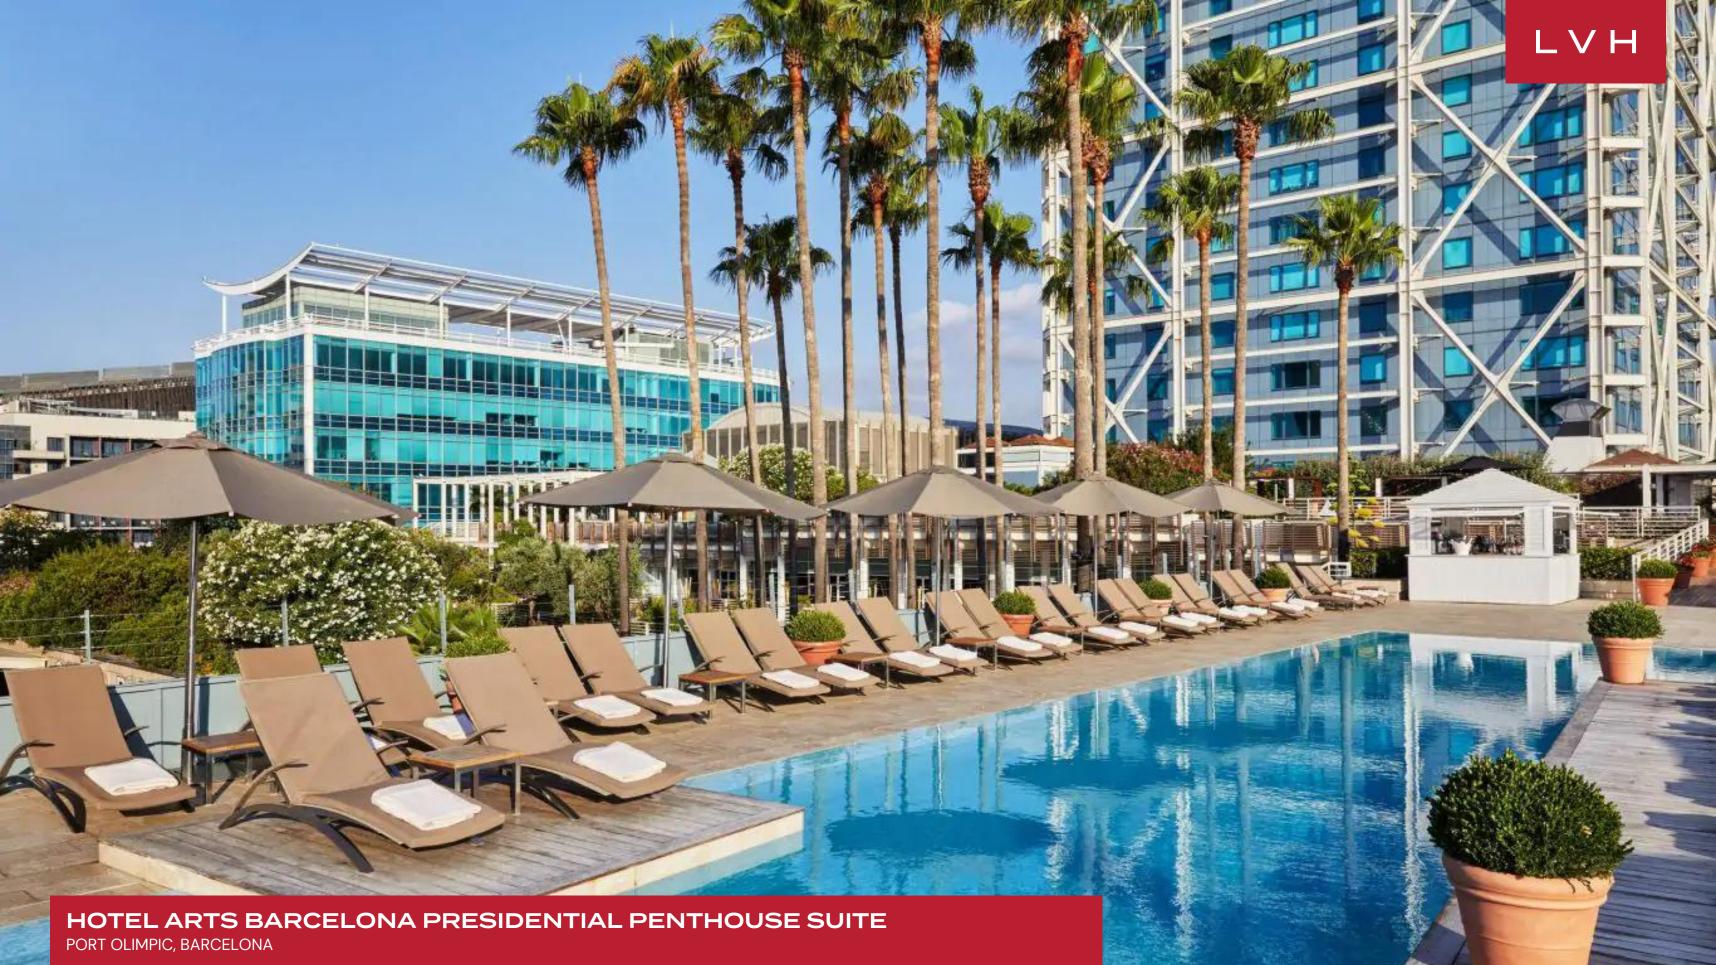

Its outdoor terrace presents a retreat where guests can bask in the sunlight and lose themselves in the breathtaking Barcelona views. Beyond the confines of the luxury suite, guests may enjoy shared building amenities such as a gym, pool, and jacuzzi. With the city's captivating views serving as a backdrop, every moment in this suite becomes an exquisite journey of refined indulgence.

## INTERIOR

EXTERIOR

- Air Conditioning
- Cable, Satellite or Smart TV
- Dining Area
- Fitness Room
- Sound System
- Walk-In Closet

- Sun Loungers
- Al Fresco Dining
- Terrace

- SHARED
- Building Concierge
- Elevator
- Fitness Center
- Hot Tub
- Pool
- Sauna
- Spa Lounge
- Terrace