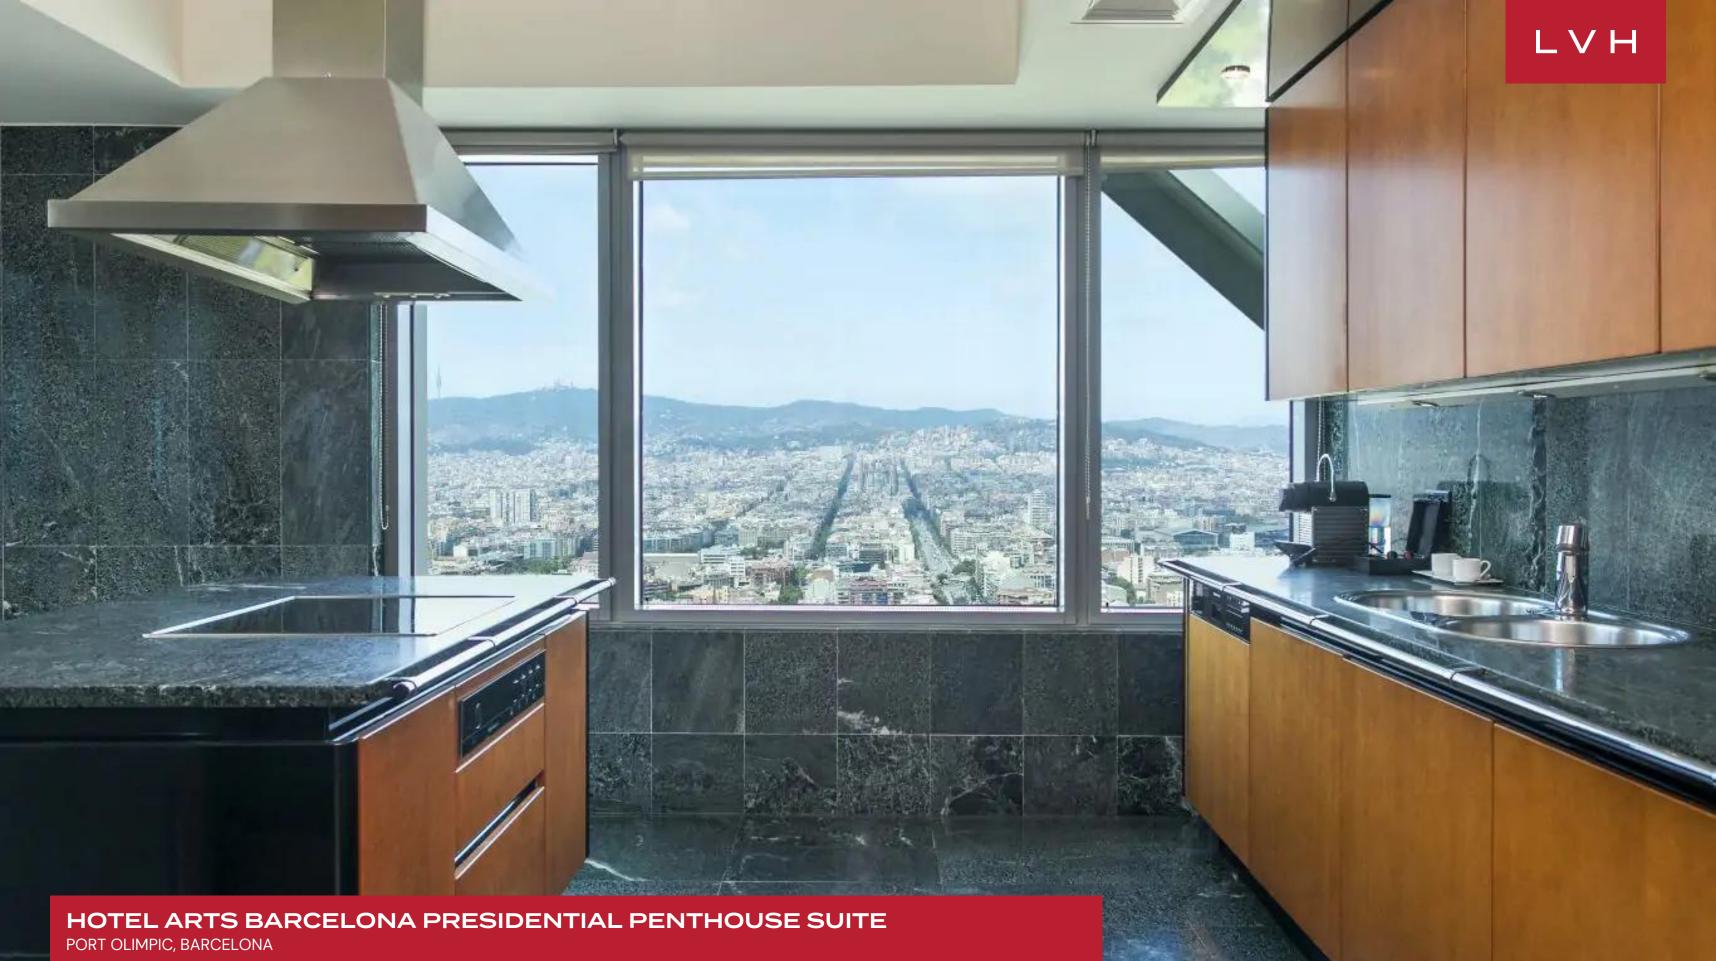

## HOTEL ARTS BARCELONA PRESIDENTIAL PENTHOUSE SUITE PORT OLIMPIC, BARCELONA, SPAIN

**4** GUESTS

**4,306** SQUARE FEET

## HOTEL ARTS BARCELONA PRESIDENTIAL PENTHOUSE SUITE

PORT OLIMPIC, BARCELONA

Hotel Arts Barcelona Presidential Penthouse Suite is an exquisite luxury rental belonging to the prestigious Hotel Arts Barcelona. It offers breathtaking panoramic city views, offering an unparalleled perspective of Barcelona's vibrant skyline. With every detail meticulously considered and Barcelona's high-end retail and rich cultural programming within arms reach, Presidential Penthouse Suite is the epitome of luxury and elegance.

This vacation rental's interiors present a world where contemporary design meets timeless elegance, and coffered ceilings and an open floor plan blend sophistication with comfort. Its modern aesthetics and functional design are complemented by its sweeping city views, creating an awe-inspiring background. Gorgeous wood cabinetry graces an entire wall, adding a touch of refinement to the common areas. A harmonious flow between luxurious lounge areas, a spacious dining haven, and a fully equipped modern kitchen create an environment that fosters relaxation and social interaction. This unique layout offers unparalleled space and sophistication, allowing guests to experience ultimate upscale living. This Barcelona luxury vacation rental features two sumptuous bedrooms, each boasting refined decor, plush furnishings, and panoramic vistas. An exclusive fitness room allows for an active lifestyle without leaving the suite's comforts.