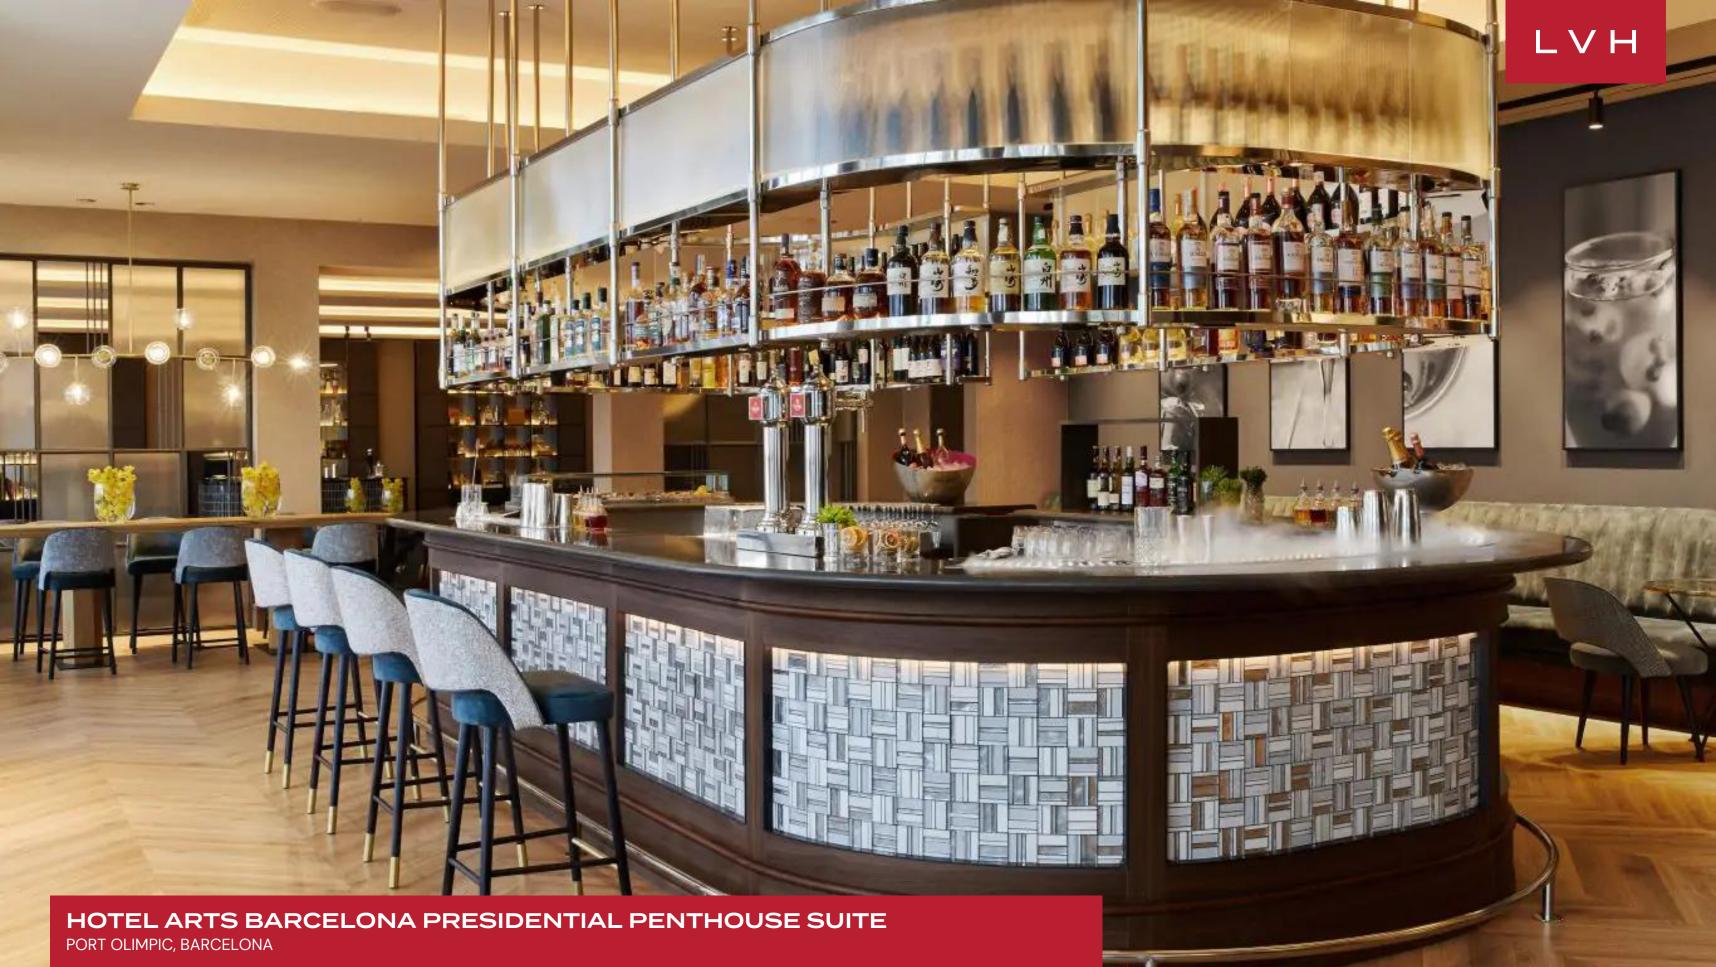

This vacation rental's interiors present a world where contemporary design meets timeless elegance, and coffered ceilings and an open floor plan blend sophistication with comfort. Its modern aesthetics and functional design are complemented by its sweeping city views, creating an awe-inspiring background. Gorgeous wood cabinetry graces an entire wall, adding a touch of refinement to the common areas. A harmonious flow between luxurious lounge areas, a spacious dining haven, and a fully equipped modern kitchen create an environment that fosters relaxation and social interaction. This unique layout offers unparalleled space and sophistication, allowing guests to experience ultimate upscale living. This Barcelona luxury vacation rental features two sumptuous bedrooms, each boasting refined decor, plush furnishings, and panoramic vistas. An exclusive fitness room allows for an active lifestyle without leaving the suite's comforts.