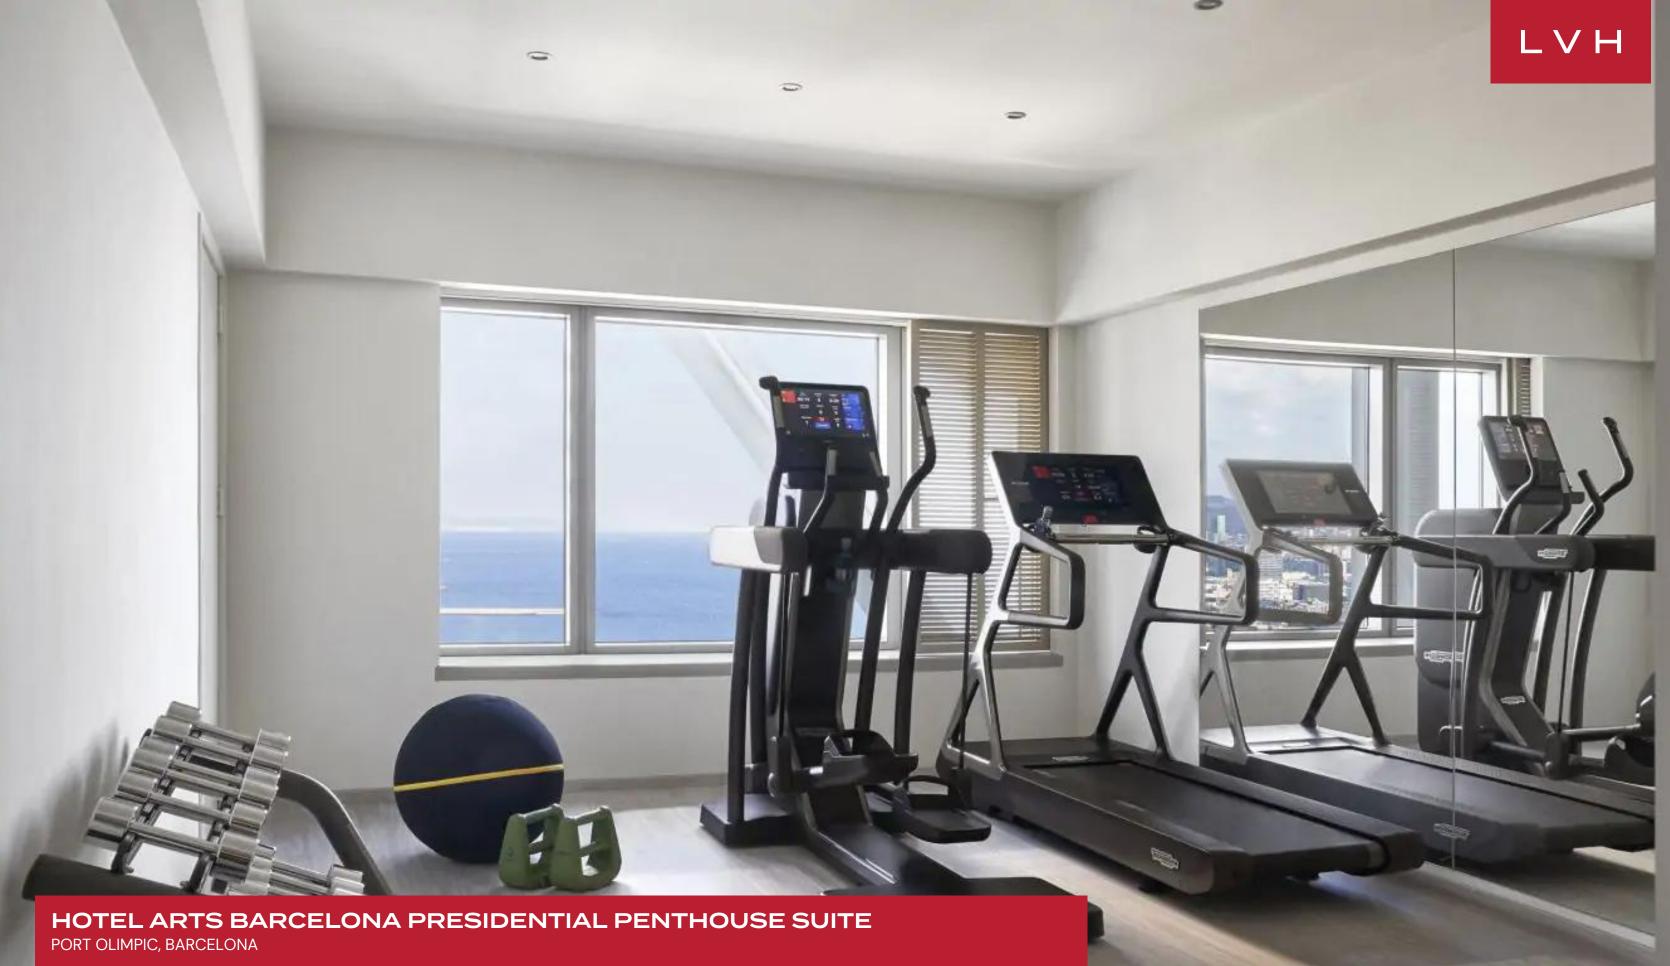

This vacation rental's interiors present a world where contemporary design meets timeless elegance, and coffered ceilings and an open floor plan blend sophistication with comfort. Its modern aesthetics and functional design are complemented by its sweeping city views, creating an awe-inspiring background. Gorgeous wood cabinetry graces an entire wall, adding a touch of refinement to the common areas. A harmonious flow between luxurious lounge areas, a spacious dining haven, and a fully equipped modern kitchen create an environment that fosters relaxation and social interaction. This unique layout offers unparalleled space and sophistication, allowing guests to experience ultimate upscale living. This Barcelona luxury vacation rental features two sumptuous bedrooms, each boasting refined decor, plush furnishings, and panoramic vistas. An exclusive fitness room allows for an active lifestyle without leaving the suite's comforts.

## INTERIOR

EXTERIOR

- Air Conditioning
- Cable, Satellite or Smart TV
- Dining Area
- Fitness Room
- Sound System
- Walk-In Closet

- Sun Loungers
- Al Fresco Dining
- Terrace

- SHARED
- Building Concierge
- Elevator
- Fitness Center
- Hot Tub
- Pool
- Sauna
- Spa Lounge
- Terrace