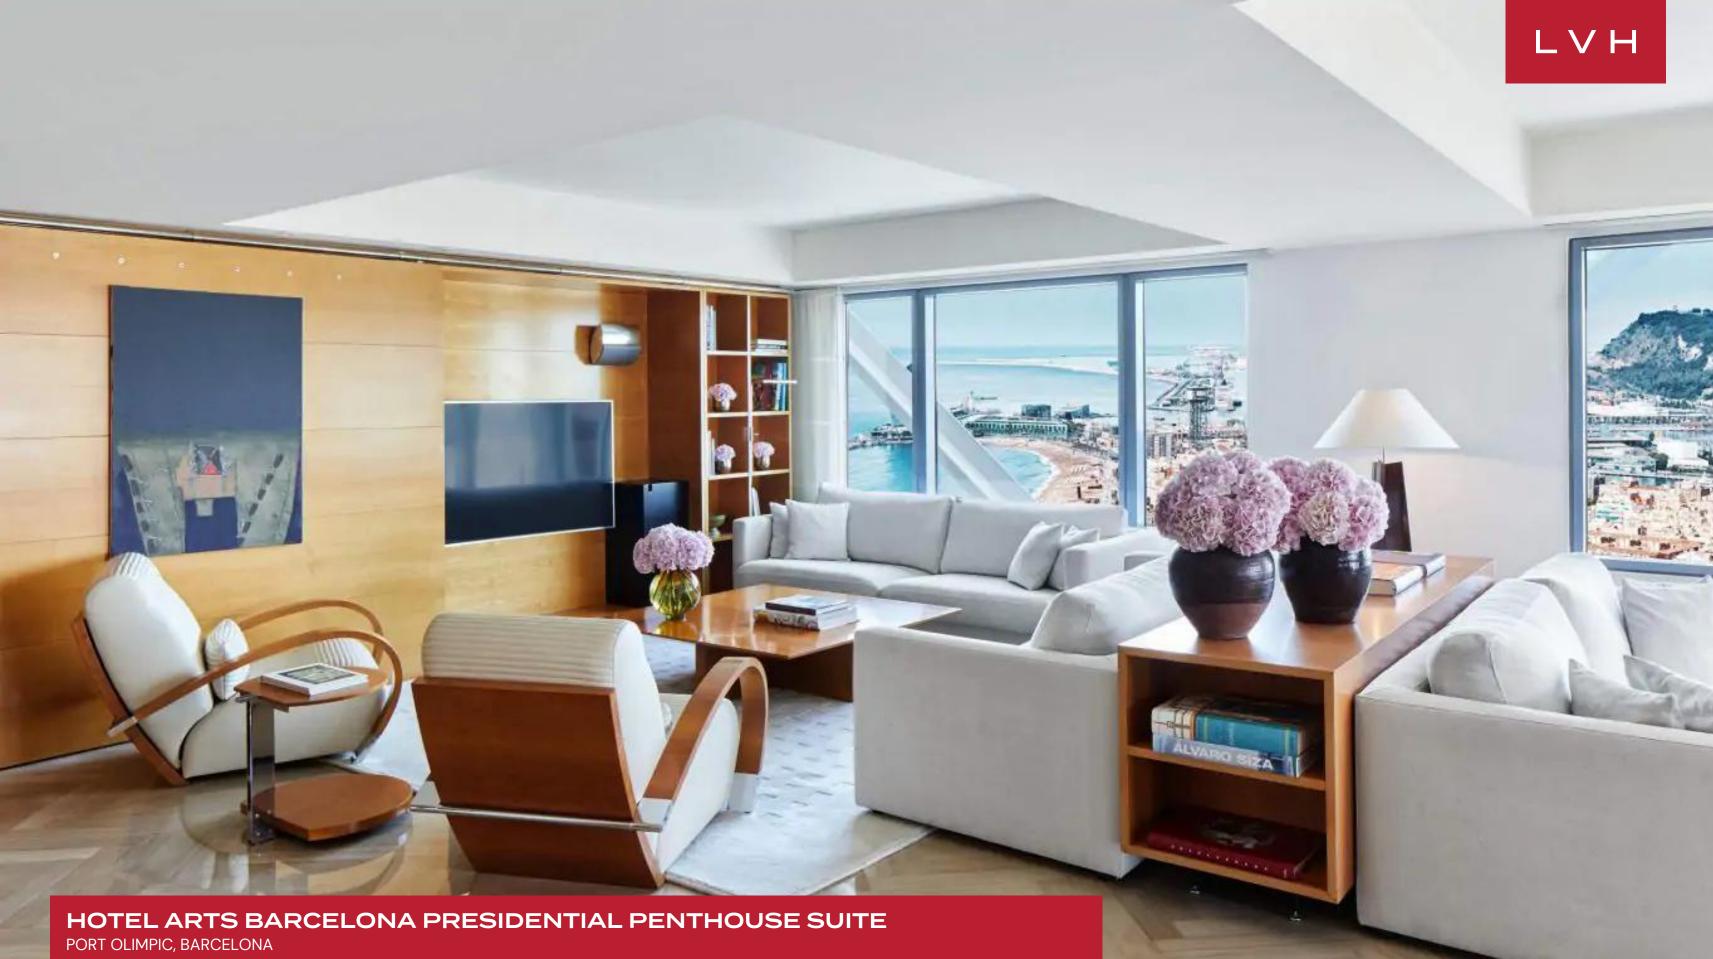

## HOTEL ARTS BARCELONA PRESIDENTIAL PENTHOUSE SUITE PORT OLIMPIC, BARCELONA, SPAIN

**4** GUESTS

**4,306** SQUARE FEET

## HOTEL ARTS BARCELONA PRESIDENTIAL PENTHOUSE SUITE

PORT OLIMPIC, BARCELONA

Hotel Arts Barcelona Presidential Penthouse Suite is an exquisite luxury rental belonging to the prestigious Hotel Arts Barcelona. It offers breathtaking panoramic city views, offering an unparalleled perspective of Barcelona's vibrant skyline. With every detail meticulously considered and Barcelona's high-end retail and rich cultural programming within arms reach, Presidential Penthouse Suite is the epitome of luxury and elegance.

This vacation rental's interiors present a world where contemporary design meets timeless elegance, and coffered ceilings and an open floor plan blend sophistication with comfort. Its modern aesthetics and functional design are complemented by its sweeping city views, creating an awe-inspiring background. Gorgeous wood cabinetry graces an entire wall, adding a touch of refinement to the common areas. A harmonious flow between luxurious lounge areas, a spacious dining haven, and a fully equipped modern kitchen create an environment that fosters relaxation and social interaction. This unique layout offers unparalleled space and sophistication, allowing guests to experience ultimate upscale living. This Barcelona luxury vacation rental features two sumptuous bedrooms, each boasting refined decor, plush furnishings, and panoramic vistas. An exclusive fitness room allows for an active lifestyle without leaving the suite's comforts.