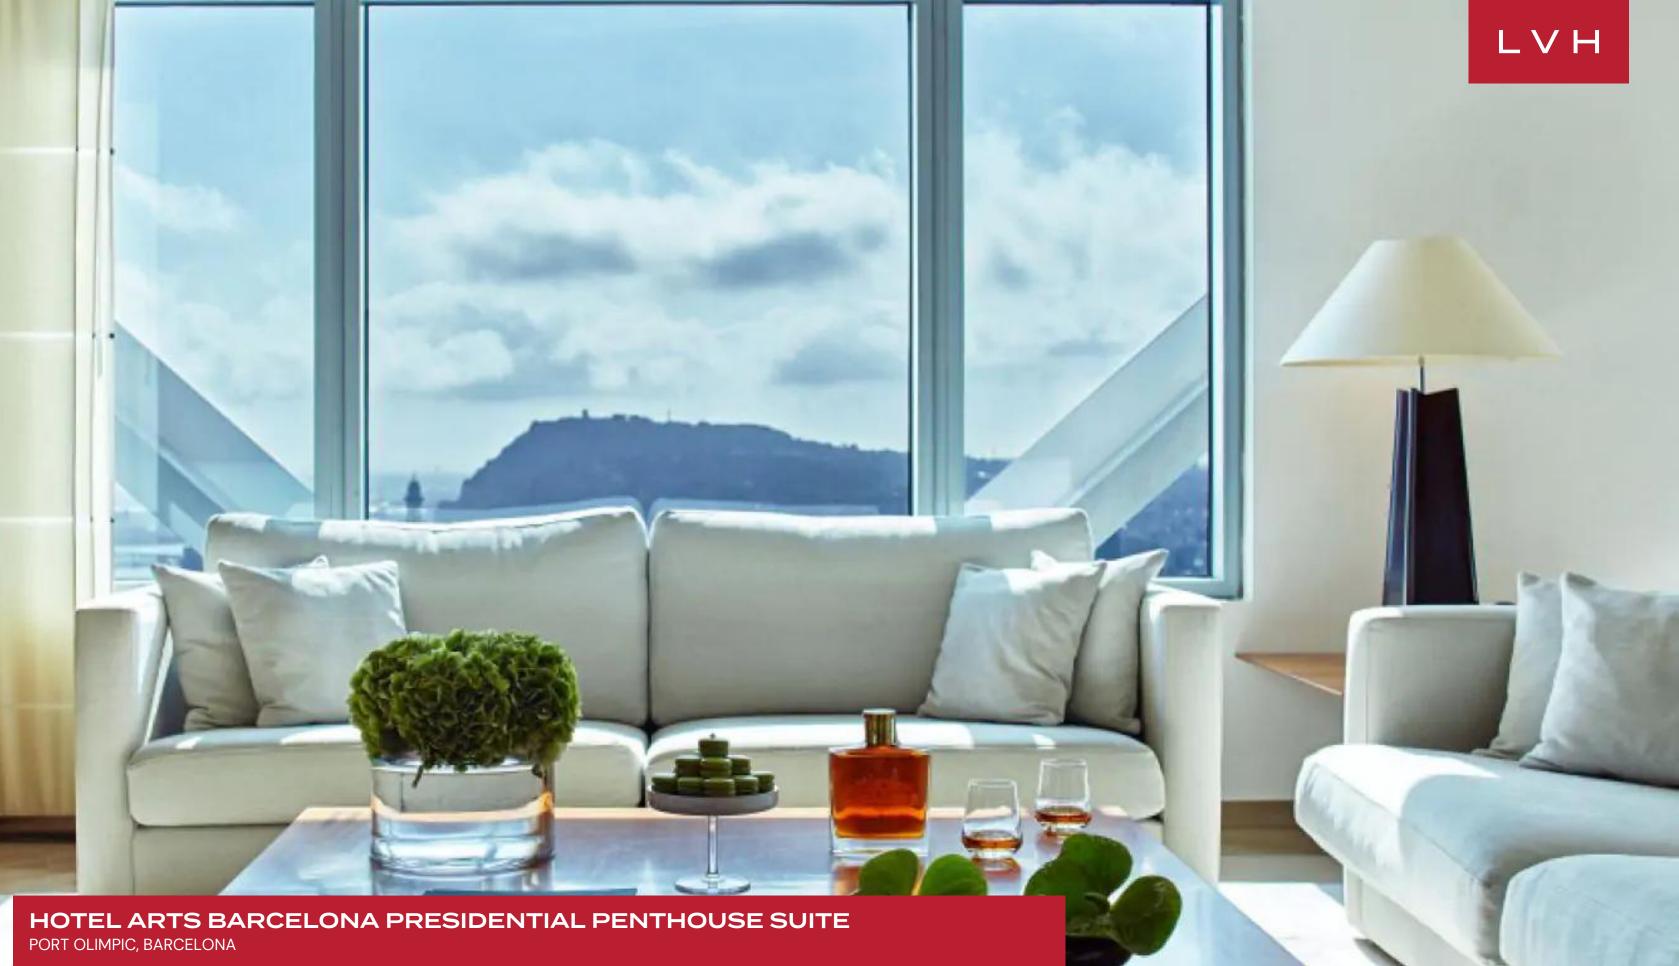

This vacation rental's interiors present a world where contemporary design meets timeless elegance, and coffered ceilings and an open floor plan blend sophistication with comfort. Its modern aesthetics and functional design are complemented by its sweeping city views, creating an awe-inspiring background. Gorgeous wood cabinetry graces an entire wall, adding a touch of refinement to the common areas. A harmonious flow between luxurious lounge areas, a spacious dining haven, and a fully equipped modern kitchen create an environment that fosters relaxation and social interaction. This unique layout offers unparalleled space and sophistication, allowing guests to experience ultimate upscale living. This Barcelona luxury vacation rental features two sumptuous bedrooms, each boasting refined decor, plush furnishings, and panoramic vistas. An exclusive fitness room allows for an active lifestyle without leaving the suite's comforts.