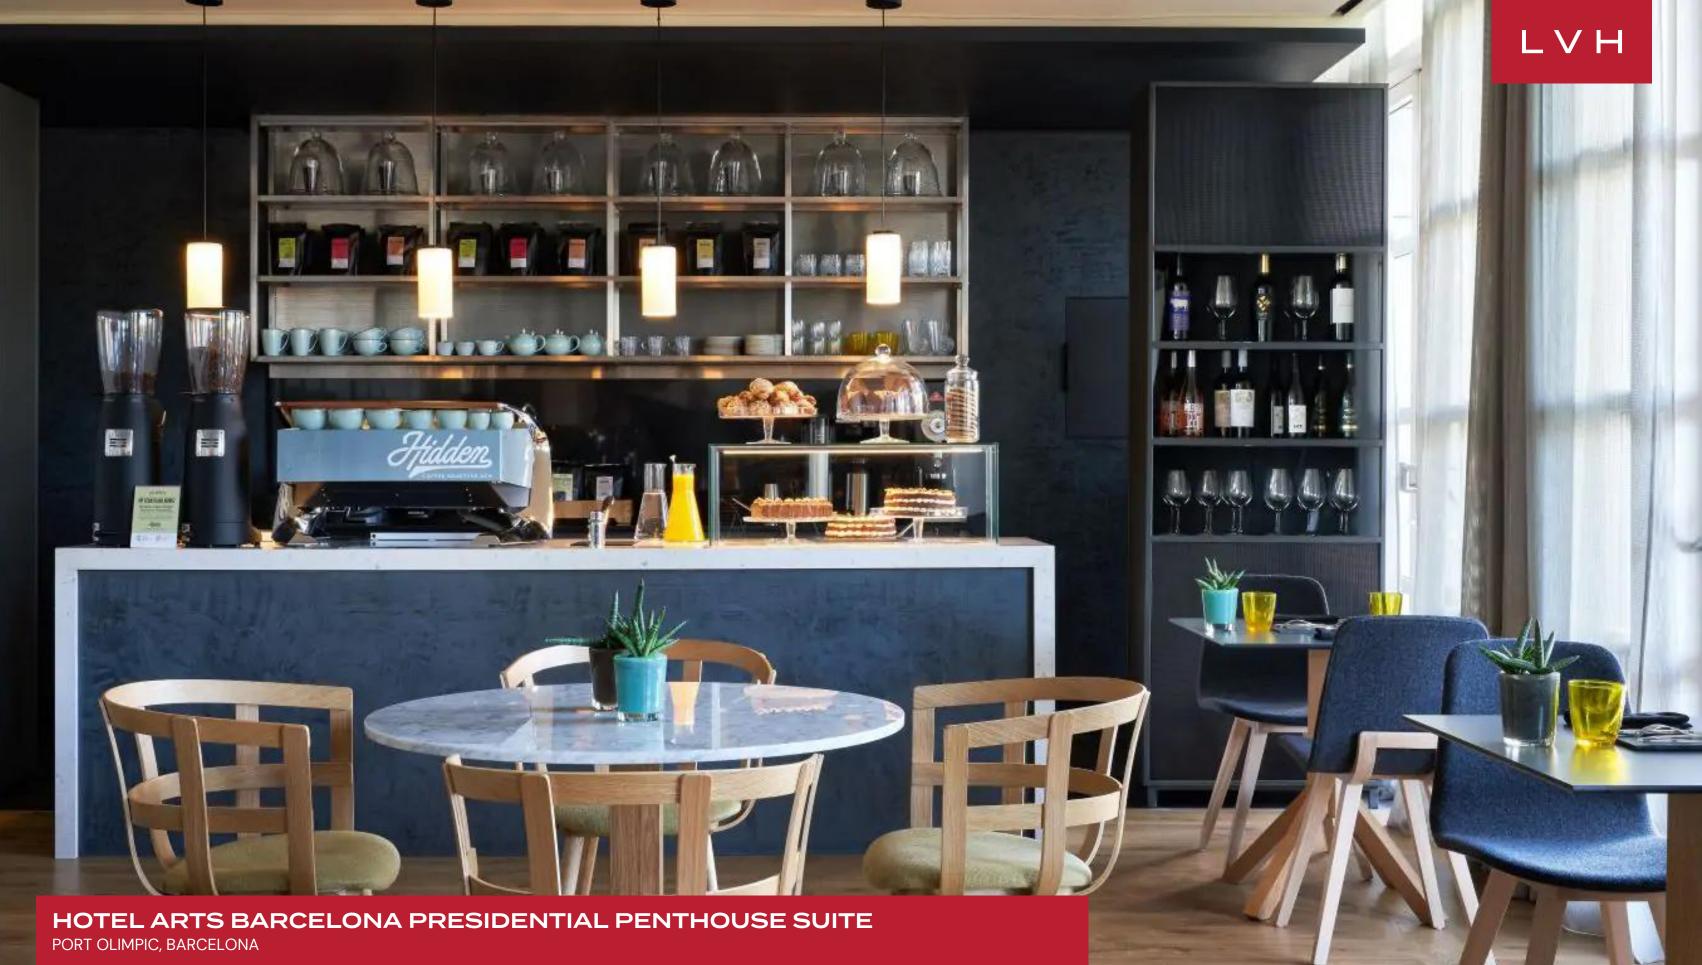

This vacation rental's interiors present a world where contemporary design meets timeless elegance, and coffered ceilings and an open floor plan blend sophistication with comfort. Its modern aesthetics and functional design are complemented by its sweeping city views, creating an awe-inspiring background. Gorgeous wood cabinetry graces an entire wall, adding a touch of refinement to the common areas. A harmonious flow between luxurious lounge areas, a spacious dining haven, and a fully equipped modern kitchen create an environment that fosters relaxation and social interaction. This unique layout offers unparalleled space and sophistication, allowing guests to experience ultimate upscale living. This Barcelona luxury vacation rental features two sumptuous bedrooms, each boasting refined decor, plush furnishings, and panoramic vistas. An exclusive fitness room allows for an active lifestyle without leaving the suite's comforts.