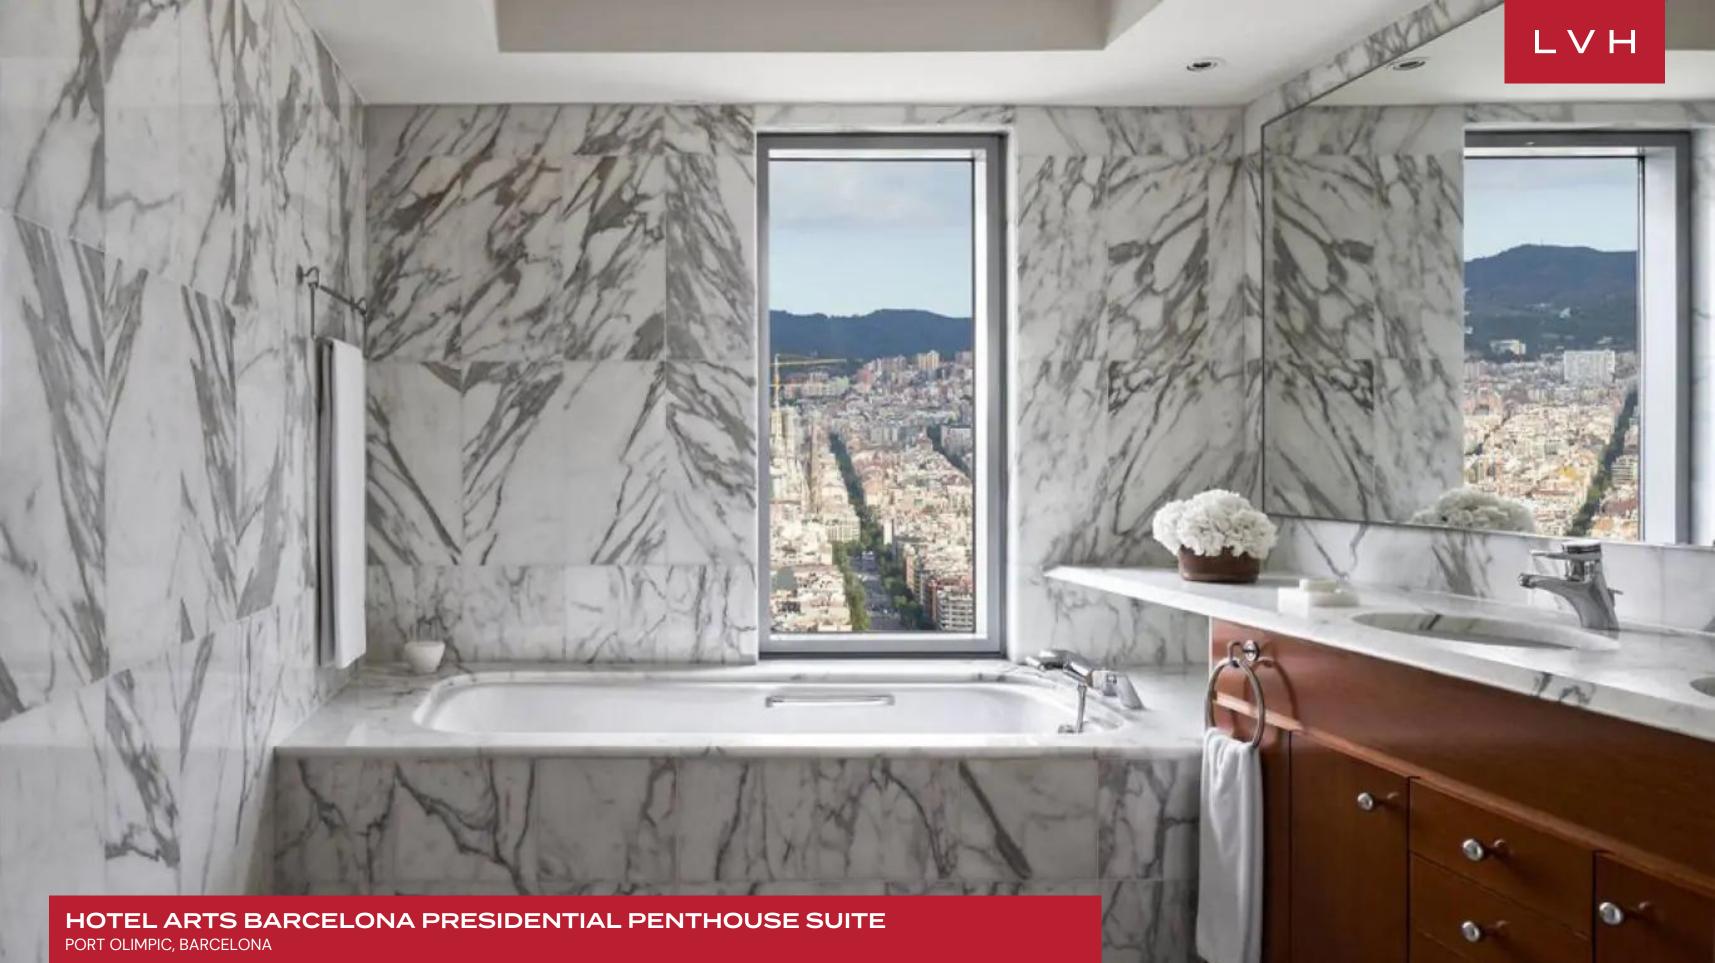

## HOTEL ARTS BARCELONA PRESIDENTIAL PENTHOUSE SUITE

PORT OLIMPIC, BARCELONA

Hotel Arts Barcelona Presidential Penthouse Suite is an exquisite luxury rental belonging to the prestigious Hotel Arts Barcelona. It offers breathtaking panoramic city views, offering an unparalleled perspective of Barcelona's vibrant skyline. With every detail meticulously considered and Barcelona's high-end retail and rich cultural programming within arms reach, Presidential Penthouse Suite is the epitome of luxury and elegance.

This vacation rental's interiors present a world where contemporary design meets timeless elegance, and coffered ceilings and an open floor plan blend sophistication with comfort. Its modern aesthetics and functional design are complemented by its sweeping city views, creating an awe-inspiring background. Gorgeous wood cabinetry graces an entire wall, adding a touch of refinement to the common areas. A harmonious flow between luxurious lounge areas, a spacious dining haven, and a fully equipped modern kitchen create an environment that fosters relaxation and social interaction. This unique layout offers unparalleled space and sophistication, allowing guests to experience ultimate upscale living. This Barcelona luxury vacation rental features two sumptuous bedrooms, each boasting refined decor, plush furnishings, and panoramic vistas. An exclusive fitness room allows for an active lifestyle without leaving the suite's comforts.