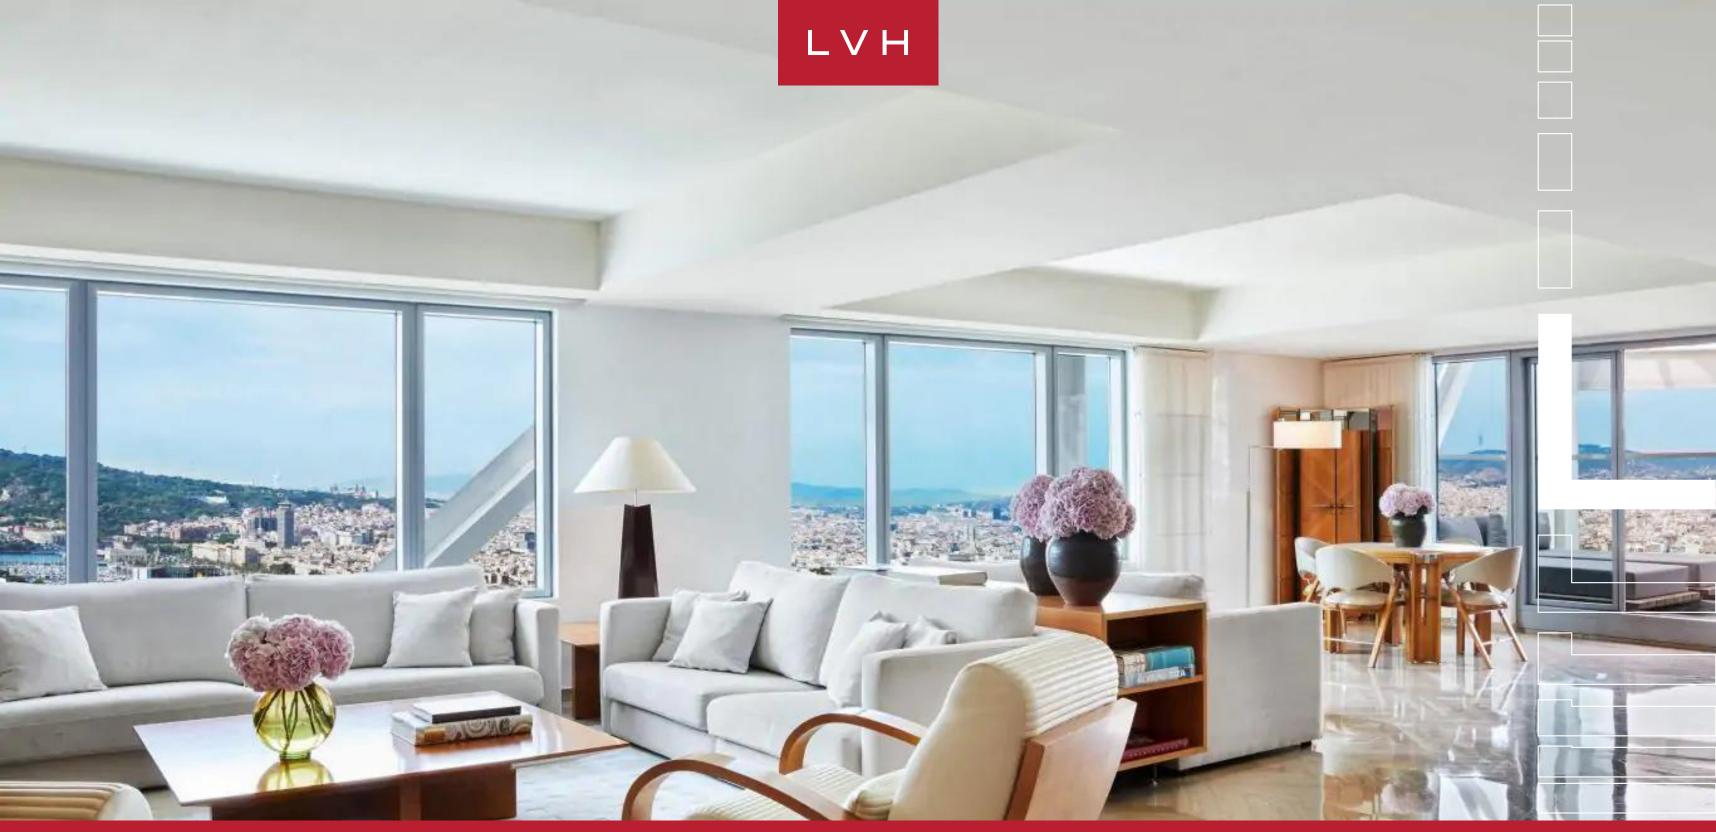

## HOTEL ARTS BARCELONA PRESIDENTIAL PENTHOUSE SUITE

PORT OLIMPIC, BARCELONA

Hotel Arts Barcelona Presidential Penthouse Suite is an exquisite luxury rental belonging to the prestigious Hotel Arts Barcelona. It offers breathtaking panoramic city views, offering an unparalleled perspective of Barcelona's vibrant skyline. With every detail meticulously considered and Barcelona's high-end retail and rich cultural programming within arms reach, Presidential Penthouse Suite is the epitome of luxury and elegance.

This vacation rental's interiors present a world where contemporary design meets timeless elegance, and coffered ceilings and an open floor plan blend sophistication with comfort. Its modern aesthetics and functional design are complemented by its sweeping city views, creating an awe-inspiring background. Gorgeous wood cabinetry graces an entire wall, adding a touch of refinement to the common areas. A harmonious flow between luxurious lounge areas, a spacious dining haven, and a fully equipped modern kitchen create an environment that fosters relaxation and social interaction. This unique layout offers unparalleled space and sophistication, allowing guests to experience ultimate upscale living. This Barcelona luxury vacation rental features two sumptuous bedrooms, each boasting refined decor, plush furnishings, and panoramic vistas. An exclusive fitness room allows for an active lifestyle without leaving the suite's comforts.