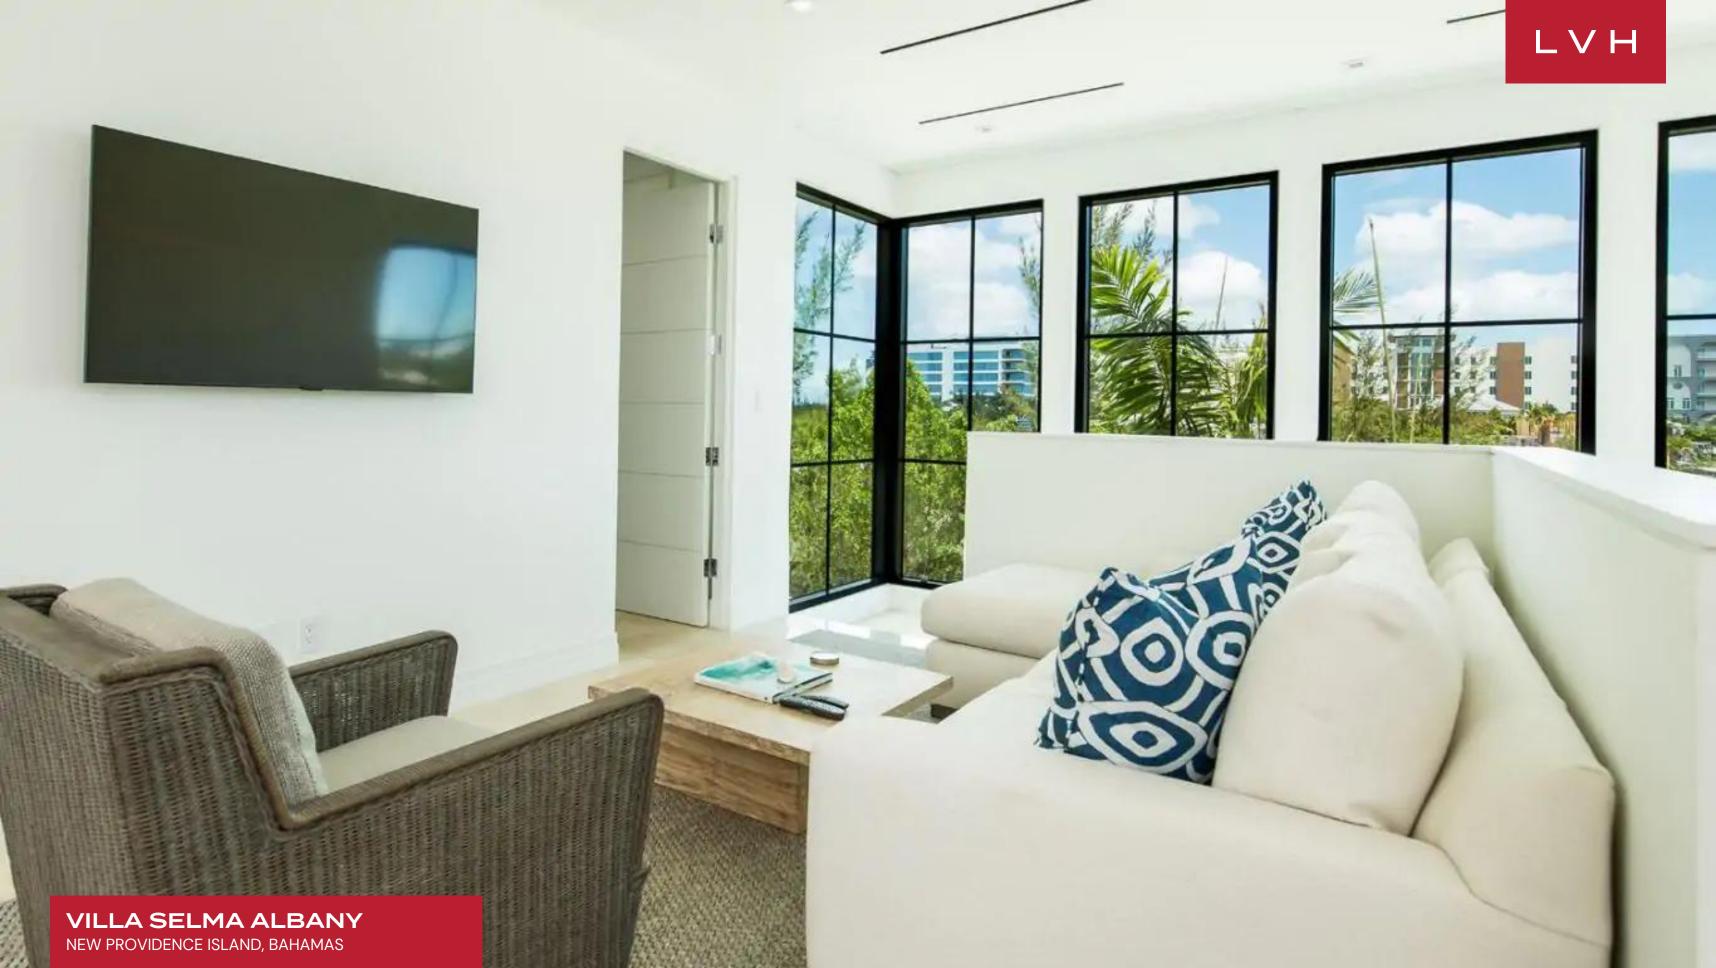

Pristine and elegant meets homey and exotic in this opulent five-bedroom estate. This gorgeous estate defines tropical glamor with two wings embracing a lush pool courtyard. An intuitive and open floor plan prioritizes flow and volume, with stunning exposed wood ridged ceilings in the great room. The focal living space dazzles with its vertical stature, while well-appointed furniture grounds it in homey palettes and plush textures. Cozy, chic, yet unmistakeably beachy, guests may marvel at the great room's gorgeous finishes from the shimmering travertine tiles, streamlined kitchen cabinetry, and waterfall-style marble islands. Sleek, streamlined, and sumptuous bedrooms flaunt minimalist sophistication embracing the exceptional courtyard oasis. This extraordinary Bahamian beach estate keeps lodging with a fantastically autonomous one-bedroom guest apartment on the premises.

#### INTERIOR

- Air Conditioning
- Cable, Satellite or Smart TV
- Dining Area
- Home Theater
- Laundry
- Walk-In Closet
- Wine Storage