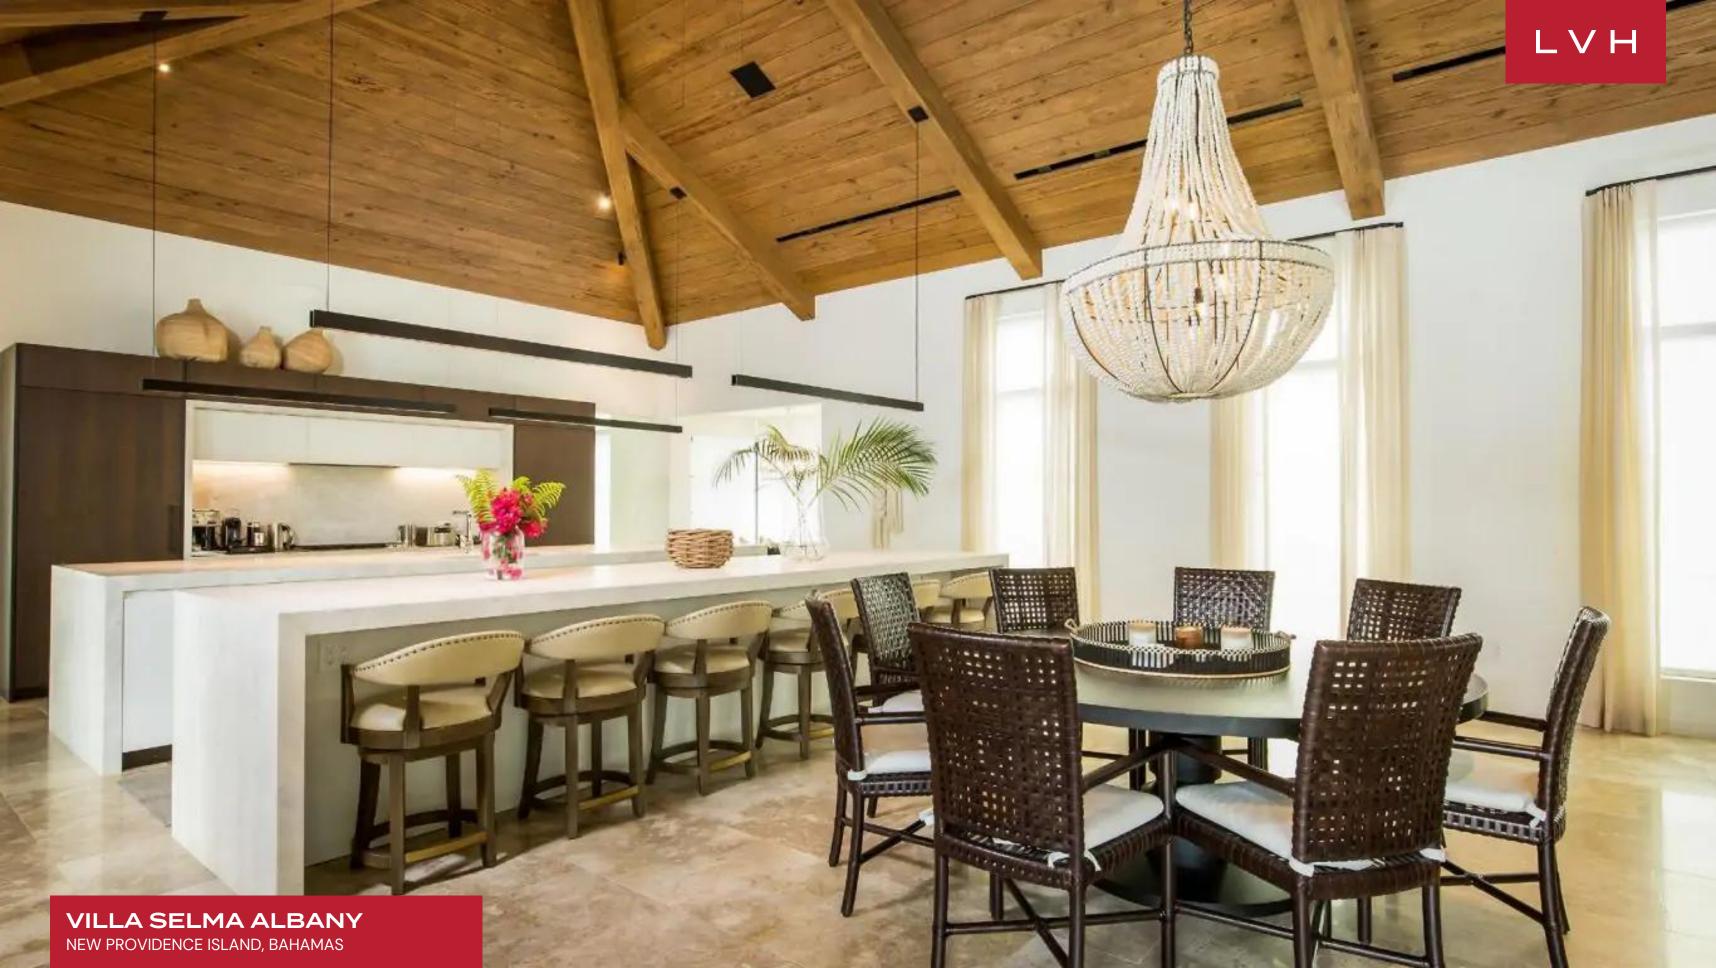

Pristine and elegant meets homey and exotic in this opulent five-bedroom estate. This gorgeous estate defines tropical glamor with two wings embracing a lush pool courtyard. An intuitive and open floor plan prioritizes flow and volume, with stunning exposed wood ridged ceilings in the great room. The focal living space dazzles with its vertical stature, while well-appointed furniture grounds it in homey palettes and plush textures. Cozy, chic, yet unmistakeably beachy, guests may marvel at the great room's gorgeous finishes from the shimmering travertine tiles, streamlined kitchen cabinetry, and waterfall-style marble islands. Sleek, streamlined, and sumptuous bedrooms flaunt minimalist sophistication embracing the exceptional courtyard oasis. This extraordinary Bahamian beach estate keeps lodging with a fantastically autonomous one-bedroom guest apartment on the premises.