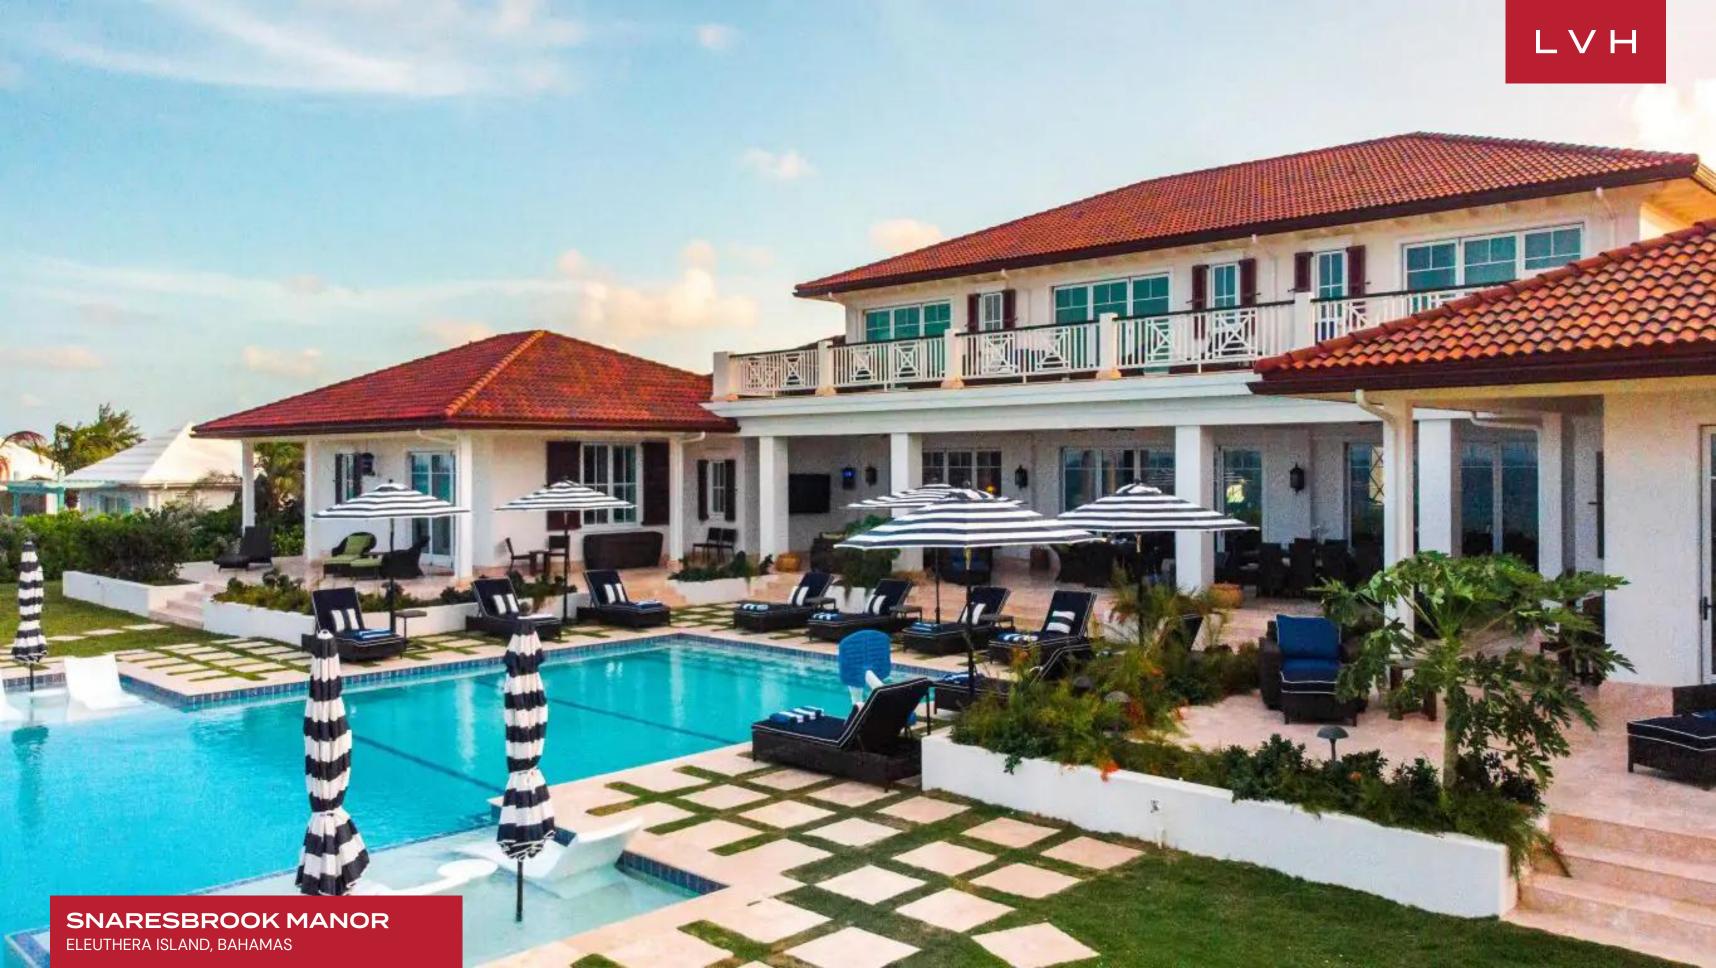

The villa's interiors are a masterful fusion of West Indies authenticity and contemporary elegance. Bright, airy spaces are adorned with a curated selection of colonial-inspired decor, seamlessly blending traditional craftsmanship with modern comforts. Seven exquisitely appointed bedrooms feature sumptuous bedding, fine linens, and en-suite bathrooms designed with both style and serenity in mind. Each suite showcases thoughtful design details, ensuring an atmosphere of unparalleled relaxation. A private autonomous apartment above the garage complements the main residence, offering additional flexibility with its own kitchen, living area, and queen bed. Additional amenities include a media room, fitness room, and a cuttingedge water filtration system catering to wellness-focused guests.

Expansive outdoor spaces enhance the villa's allure with a covered pergola, cabana, and a centerpiece swimming pool enveloped by vibrant gardens. Guests can include in alfresco dining or unwind in the tropical ambiance of this Bahamas luxury beachfront rental. With breathtaking ocean views and unrivaled comforts, Snaresbrook Manor stands as a triumph of luxury vacation rentals in the Bahamas, redefining tropical elegance and includence.