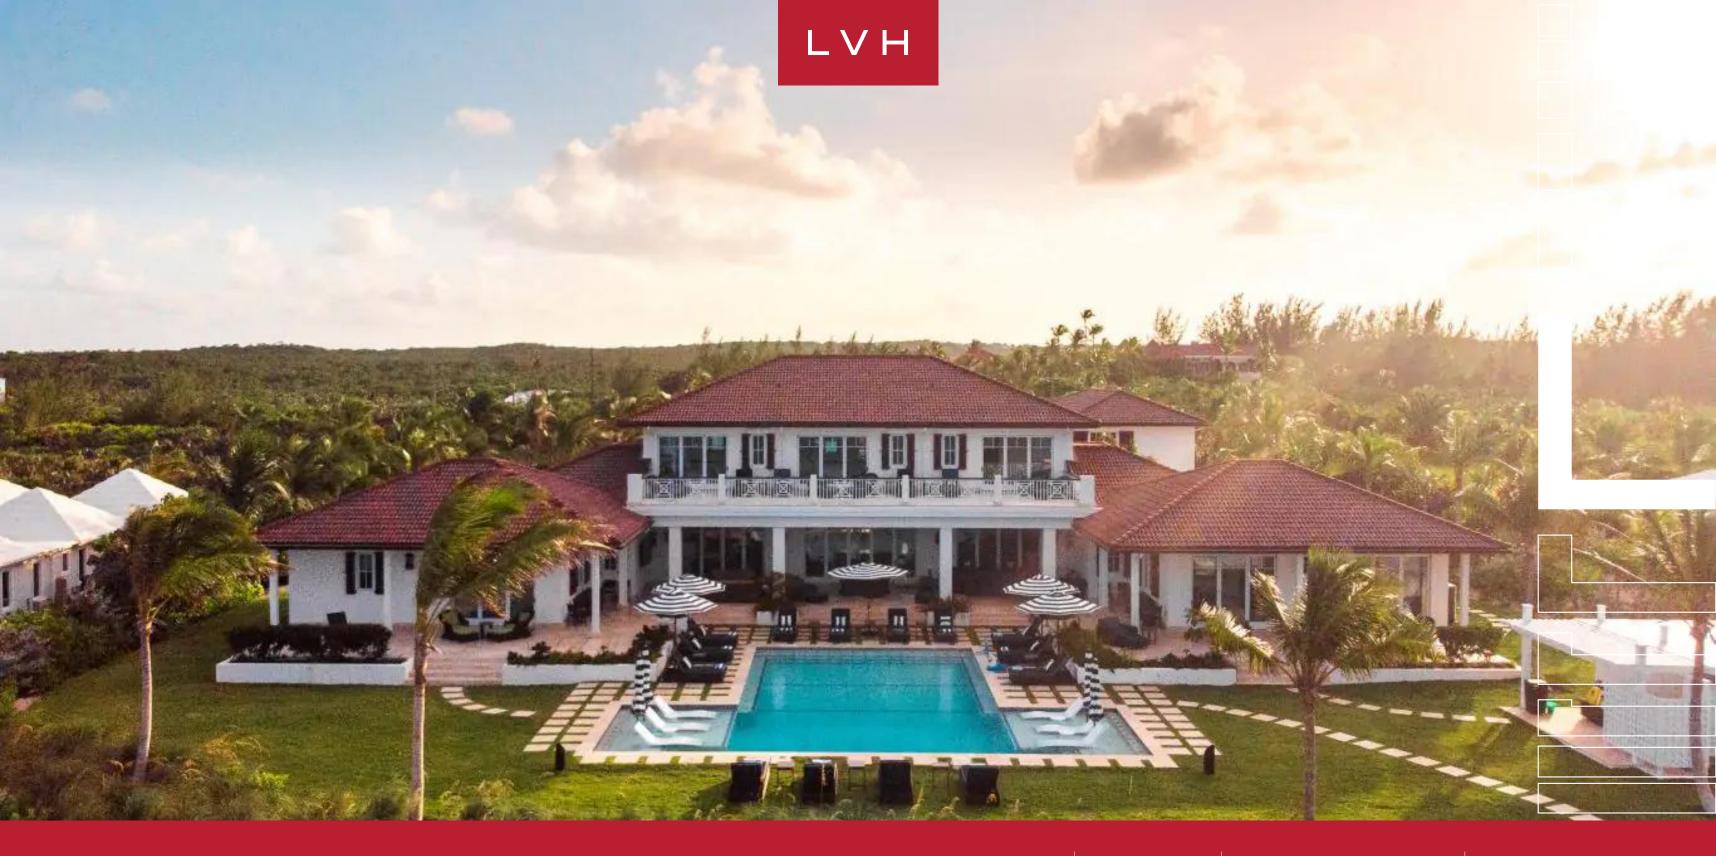

## ELEUTHERA ISLAND, BAHAMAS

Snaresbrook Manor is a captivating beachfront estate located in the prestigious Governor's Harbor on Eleuthera Island, Bahamas. Surrounded by lush tropical foliage and boasting unparalleled access to pristine sands, this luxury Caribbean villa rental belongs to the most exclusive tier of Bahamas luxury vacation rentals. Combining natural beauty with refined sophistication, Snaresbrook Manor reimagines island living, offering an idyllic retreat for the discerning traveler seeking the ultimate Bahamian experience.

Expansive outdoor spaces enhance the villa's allure with a covered pergola, cabana, and a centerpiece swimming pool enveloped by vibrant gardens. Guests can include in alfresco dining or unwind in the tropical ambiance of this Bahamas luxury beachfront rental. With breathtaking ocean views and unrivaled comforts, Snaresbrook Manor stands as a triumph of luxury vacation rentals in the Bahamas, redefining tropical elegance and includence.