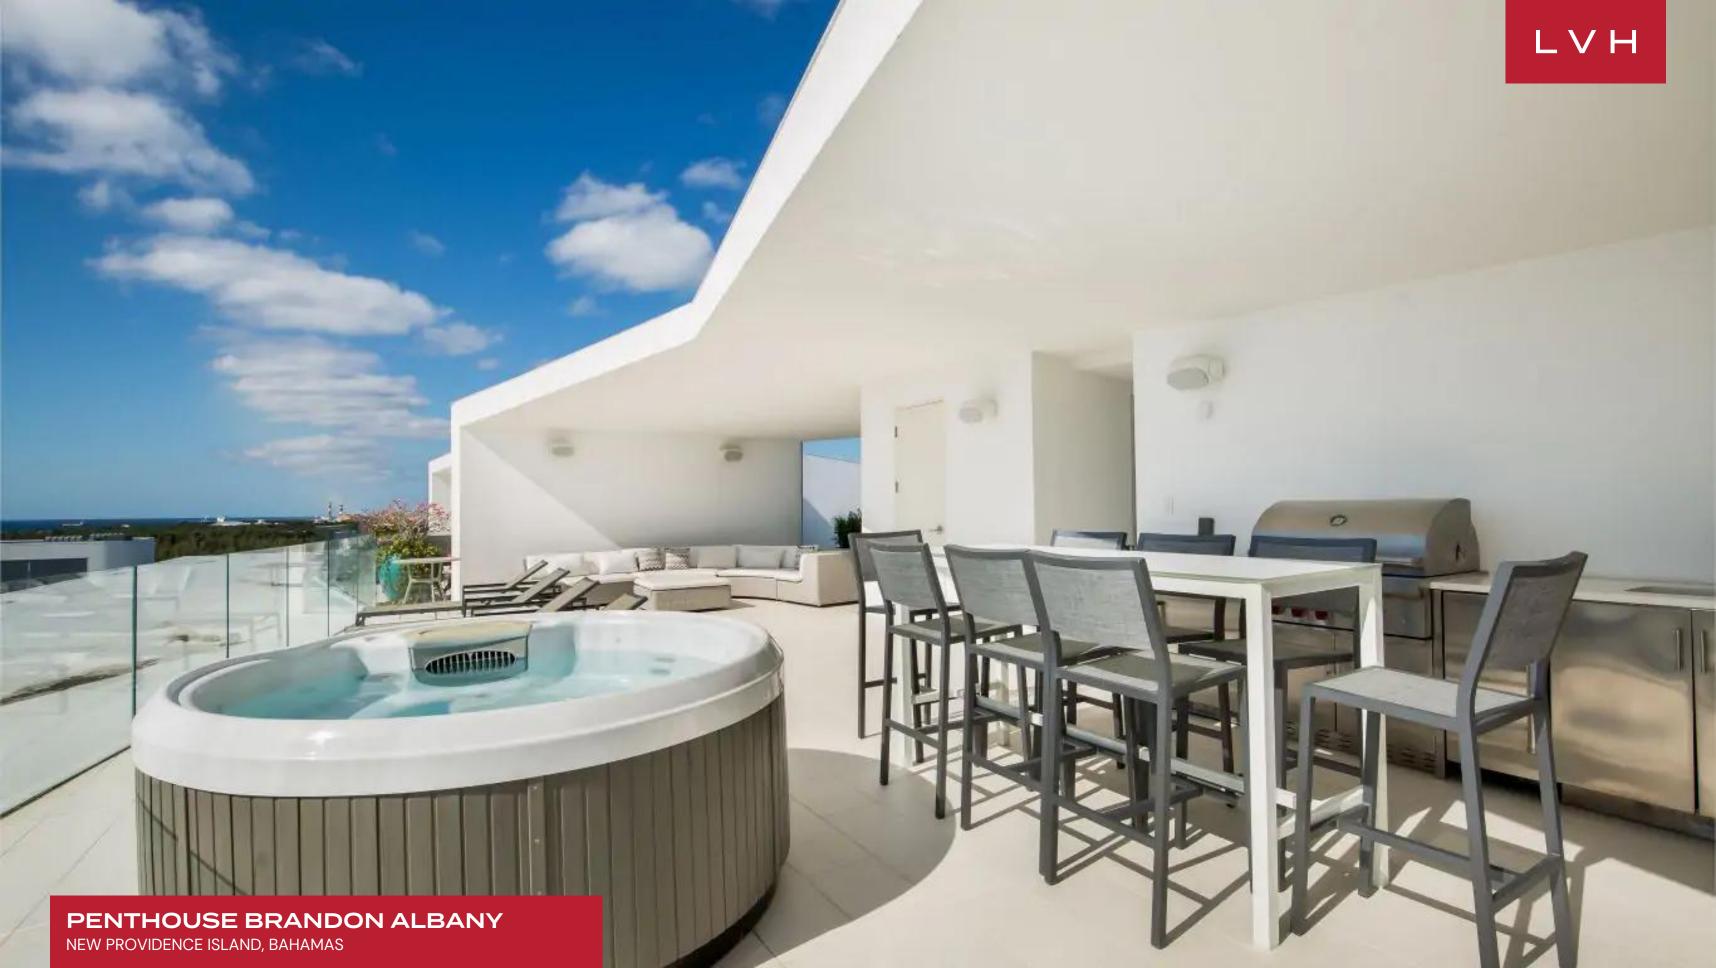

Penthouse Brandon Albany is fully expressed with its extraordinary outdoor spaces taking the tropical highlife to vertiginous heights. Flaunting over 2000 sq. ft of terrace space, this luxury vacation home leaves no stone unturned for soaking in the sun and the boundless sea vistas. Relax and rejuvenate with a gorgeous custom swimming pool protruding towards pinch-worthy cloud nine views.

#### **EXTERIOR**

- Hot Tub
- Sun Loungers
- Al Fresco Dining
- Outdoor Kitchen
- Infinity Pool
- Terrace
- Rooftop Terrace