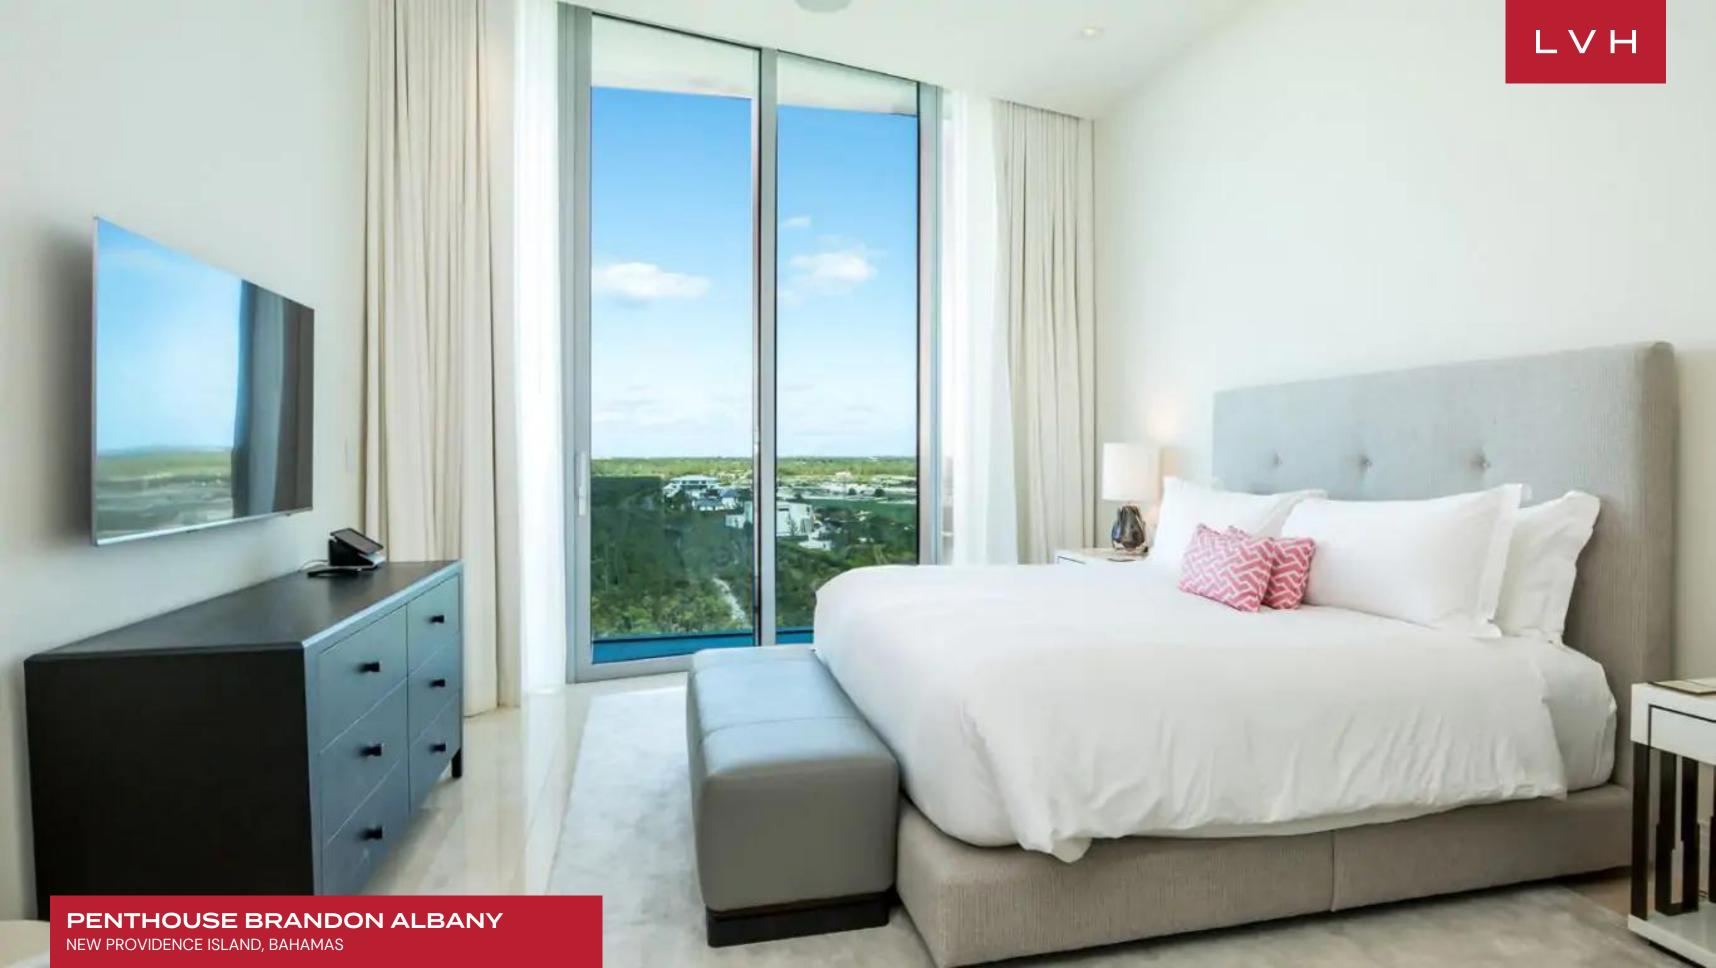

Aesthetically immaculate interiors present a potent fusion of haute couture elegance and contemporary chic minimalism. Sleek lines and crisp dimensions sculpt voluminous and lustrous interiors, interfacing gloriously with panoramic floor-to-ceiling glass. This revered Bahamian Penthouse rental curates an indelible sense of grandeur and elegance across 4,847 sq. ft of prime living space. LED underscore tray ceilings, precious stone flooring, and a prestigious gallery-like ambiance offer the ultimate canvas for gorgeous artwork and chic pops of color. Opulent ivory interiors are enhanced with soothing pastel blue and vibrant tangerine accents. This acclaimed trophy residence is ideally configured for lavish dinner soirees and impromptu celebrations. The gourmet kitchen flaunts exceptional custom cabinetry, ample counter space, Wolf and SubZero appliances with bar seating for four. Five sumptuous bedrooms boast spa-inspired ensuites, far-reaching views, and plush king-sized bedding. Top-notch amenities include a seductive velvet-lined media room.