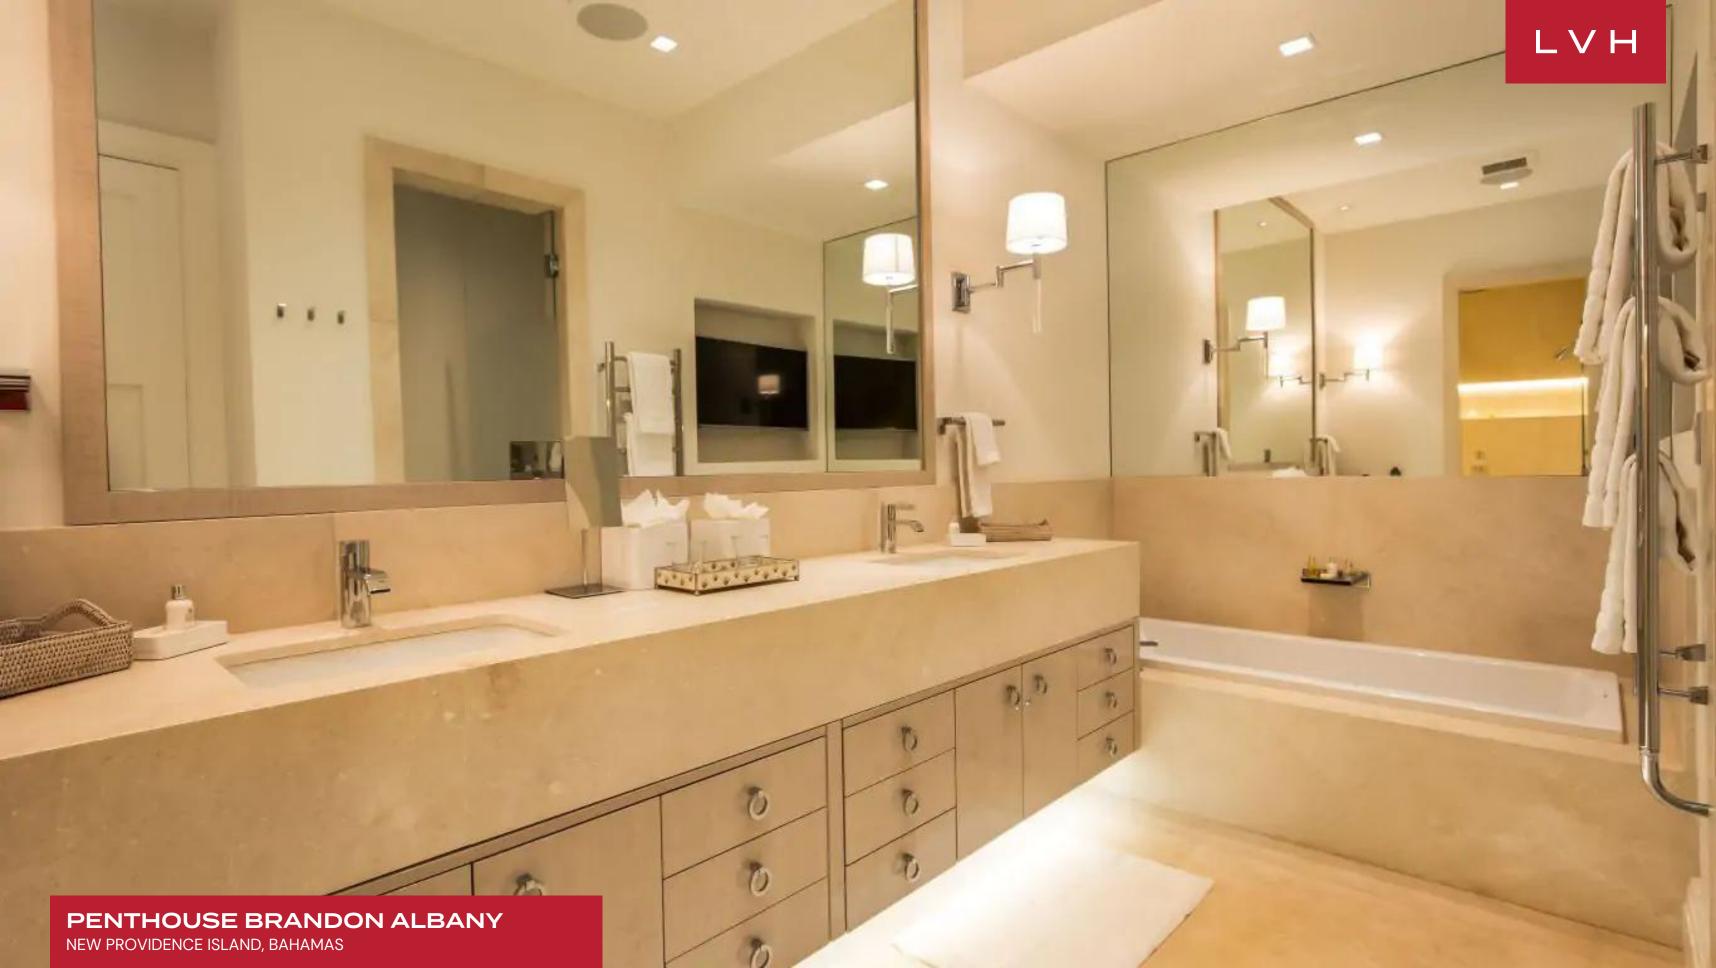

Aesthetically immaculate interiors present a potent fusion of haute couture elegance and contemporary chic minimalism. Sleek lines and crisp dimensions sculpt voluminous and lustrous interiors, interfacing gloriously with panoramic floor-to-ceiling glass. This revered Bahamian Penthouse rental curates an indelible sense of grandeur and elegance across 4,847 sq. ft of prime living space. LED underscore tray ceilings, precious stone flooring, and a prestigious gallery-like ambiance offer the ultimate canvas for gorgeous artwork and chic pops of color. Opulent ivory interiors are enhanced with soothing pastel blue and vibrant tangerine accents. This acclaimed trophy residence is ideally configured for lavish dinner soirees and impromptu celebrations. The gourmet kitchen flaunts exceptional custom cabinetry, ample counter space, Wolf and SubZero appliances with bar seating for four. Five sumptuous bedrooms boast spa-inspired ensuites, far-reaching views, and plush king-sized bedding. Top-notch amenities include a seductive velvet-lined media room.