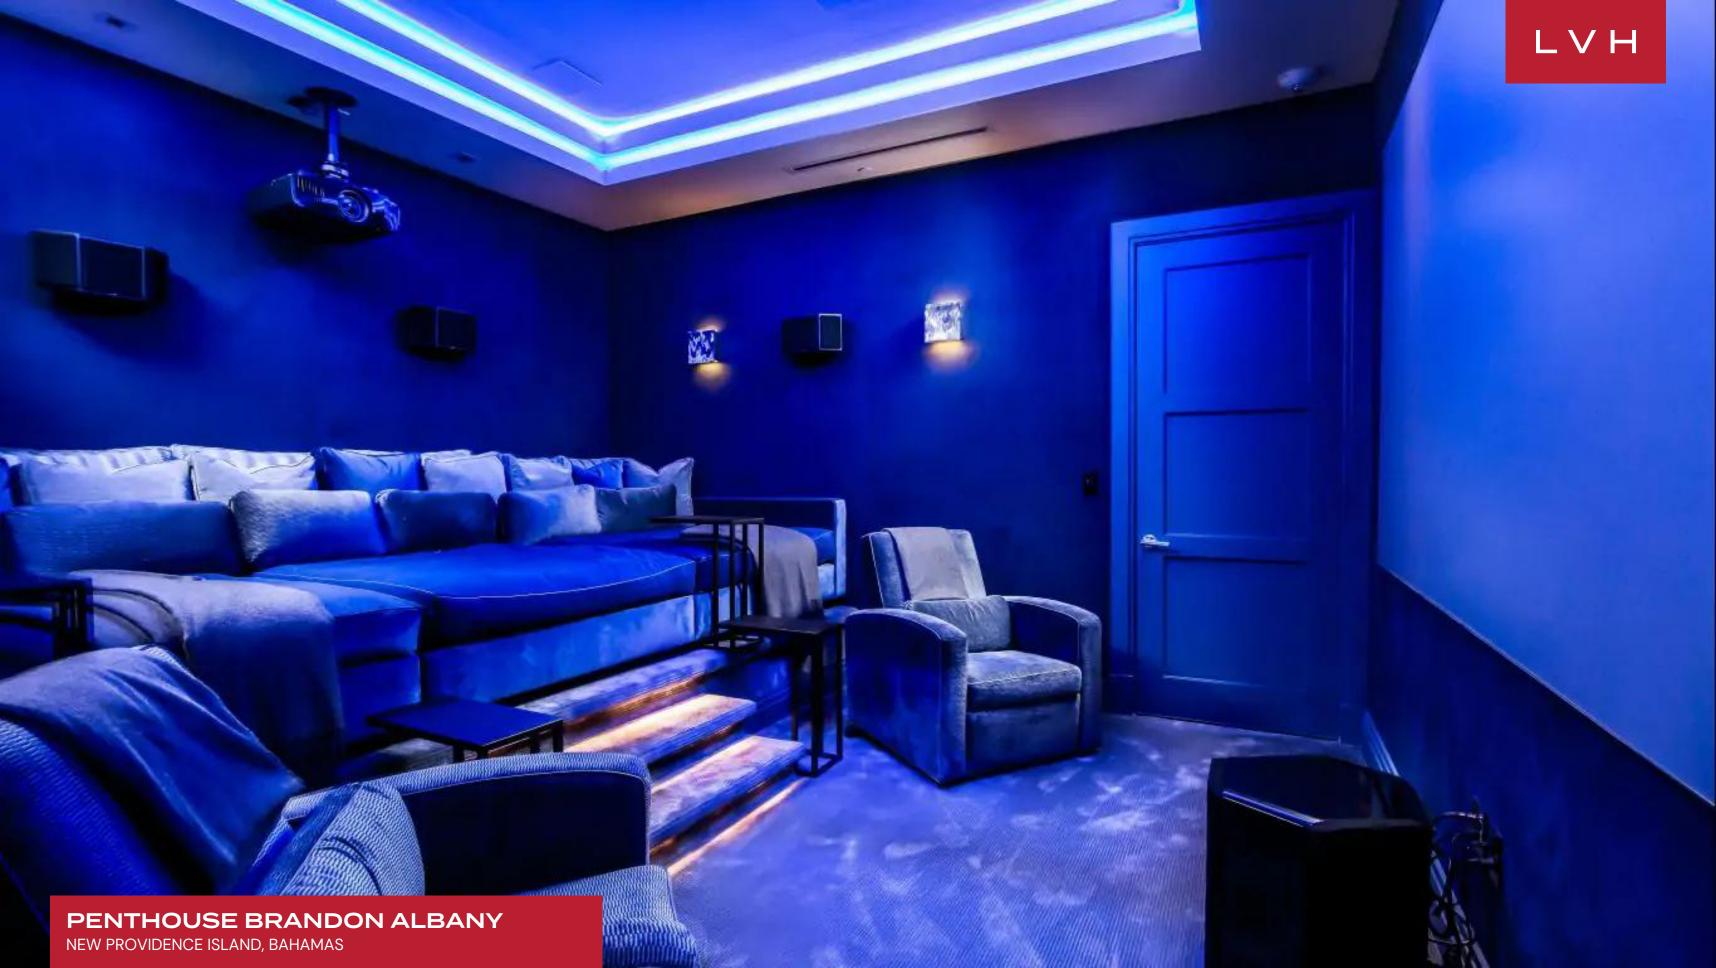

Aesthetically immaculate interiors present a potent fusion of haute couture elegance and contemporary chic minimalism. Sleek lines and crisp dimensions sculpt voluminous and lustrous interiors, interfacing gloriously with panoramic floor-to-ceiling glass. This revered Bahamian Penthouse rental curates an indelible sense of grandeur and elegance across 4,847 sq. ft of prime living space. LED underscore tray ceilings, precious stone flooring, and a prestigious gallery-like ambiance offer the ultimate canvas for gorgeous artwork and chic pops of color. Opulent ivory interiors are enhanced with soothing pastel blue and vibrant tangerine accents. This acclaimed trophy residence is ideally configured for lavish dinner soirees and impromptu celebrations. The gourmet kitchen flaunts exceptional custom cabinetry, ample counter space, Wolf and SubZero appliances with bar seating for four. Five sumptuous bedrooms boast spa-inspired ensuites, far-reaching views, and plush king-sized bedding. Top-notch amenities include a seductive velvet-lined media room.

#### INTERIOR

- Air Conditioning
- Cable, Satellite or Smart TV
- Home Theater
- Dining Room
- Laundry
- Sound System
- Walk-In Closet