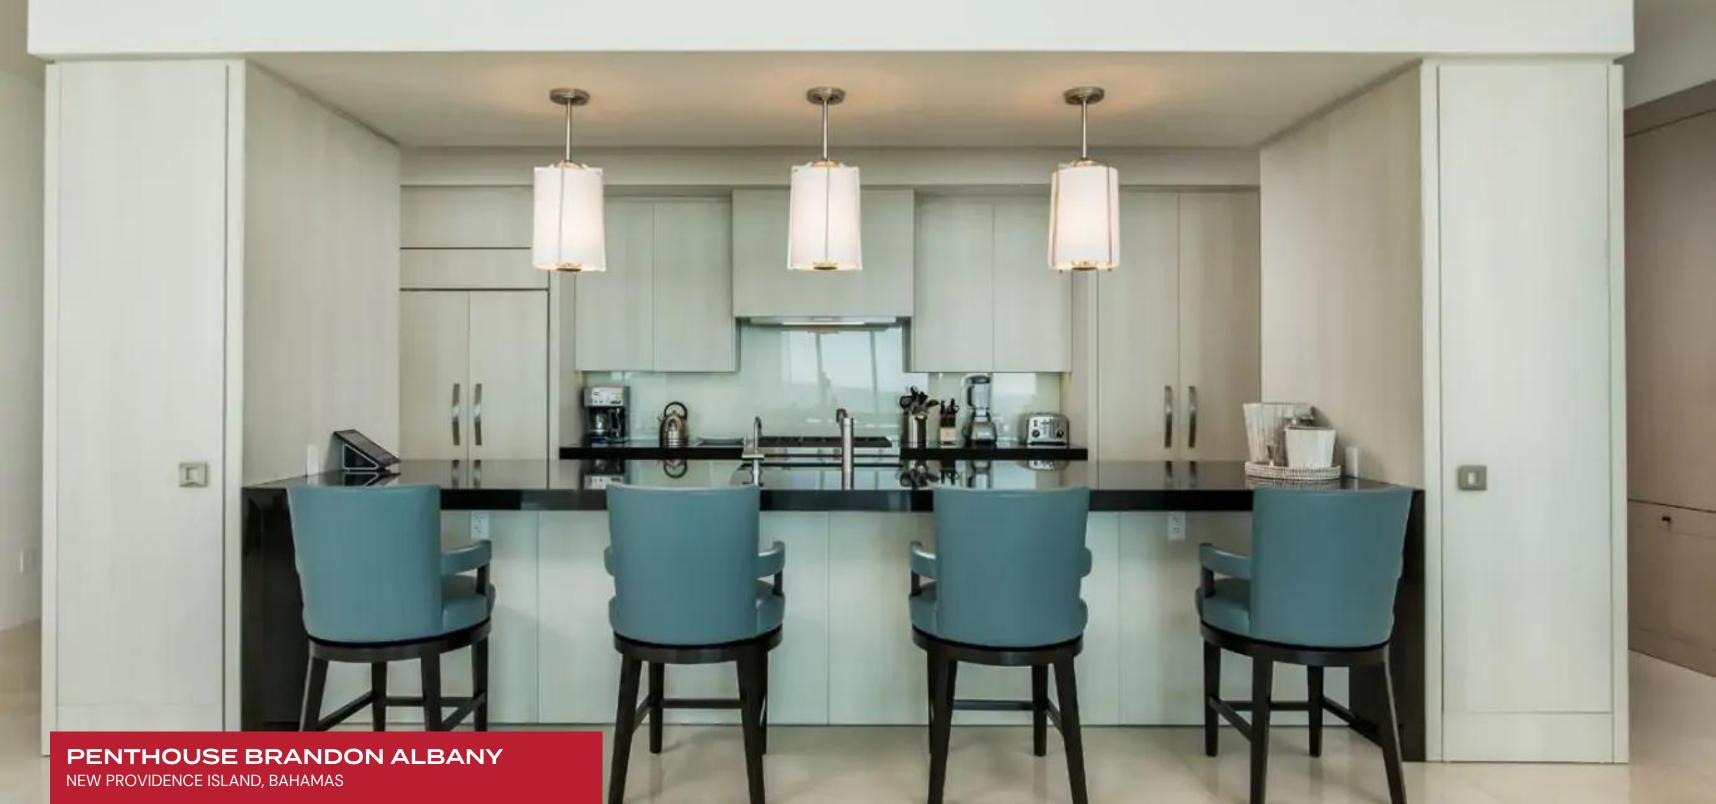

Aesthetically immaculate interiors present a potent fusion of haute couture elegance and contemporary chic minimalism. Sleek lines and crisp dimensions sculpt voluminous and lustrous interiors, interfacing gloriously with panoramic floor-to-ceiling glass. This revered Bahamian Penthouse rental curates an indelible sense of grandeur and elegance across 4,847 sq. ft of prime living space. LED underscore tray ceilings, precious stone flooring, and a prestigious gallery-like ambiance offer the ultimate canvas for gorgeous artwork and chic pops of color. Opulent ivory interiors are enhanced with soothing pastel blue and vibrant tangerine accents. This acclaimed trophy residence is ideally configured for lavish dinner soirees and impromptu celebrations. The gourmet kitchen flaunts exceptional custom cabinetry, ample counter space, Wolf and SubZero appliances with bar seating for four. Five sumptuous bedrooms boast spa-inspired ensuites, far-reaching views, and plush king-sized bedding. Top-notch amenities include a seductive velvet-lined media room.