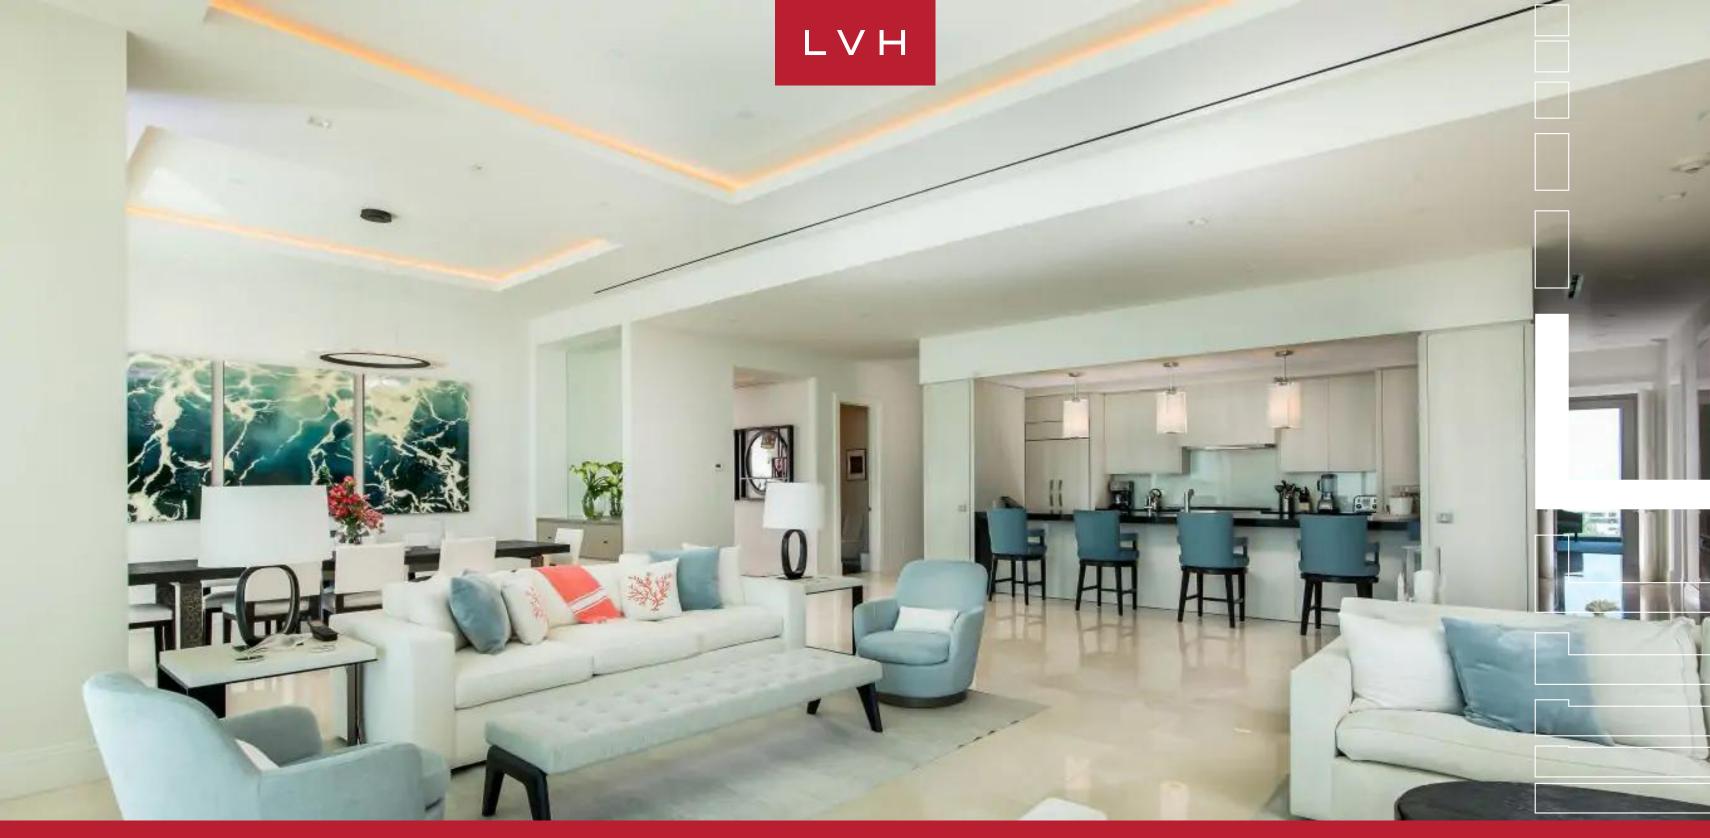

## PENTHOUSE BRANDON ALBANY

#### NEW PROVIDENCE ISLAND, BAHAMAS

Penthouse Brandon Albany is a spectacular vacation rental delivering the pinnacle of Bahamian luxury living. Wrapped in glorious marina and boundless sea vistas, this lavish vacation home dazzles between its opulent design and world-class resort amenities. The crowning suite of the Albany resort's iconic Honey Comb building, Penthouse Brandon, provides the height of cosmopolitan sophistication to the Caribbean.

Aesthetically immaculate interiors present a potent fusion of haute couture elegance and contemporary chic minimalism. Sleek lines and crisp dimensions sculpt voluminous and lustrous interiors, interfacing gloriously with panoramic floor-to-ceiling glass. This revered Bahamian Penthouse rental curates an indelible sense of grandeur and elegance across 4,847 sq. ft of prime living space. LED underscore tray ceilings, precious stone flooring, and a prestigious gallery-like ambiance offer the ultimate canvas for gorgeous artwork and chic pops of color. Opulent ivory interiors are enhanced with soothing pastel blue and vibrant tangerine accents. This acclaimed trophy residence is ideally configured for lavish dinner soirees and impromptu celebrations. The gourmet kitchen flaunts exceptional custom cabinetry, ample counter space, Wolf and SubZero appliances with bar seating for four. Five sumptuous bedrooms boast spa-inspired ensuites, far-reaching views, and plush king-sized bedding. Top-notch amenities include a seductive velvet-lined media room.