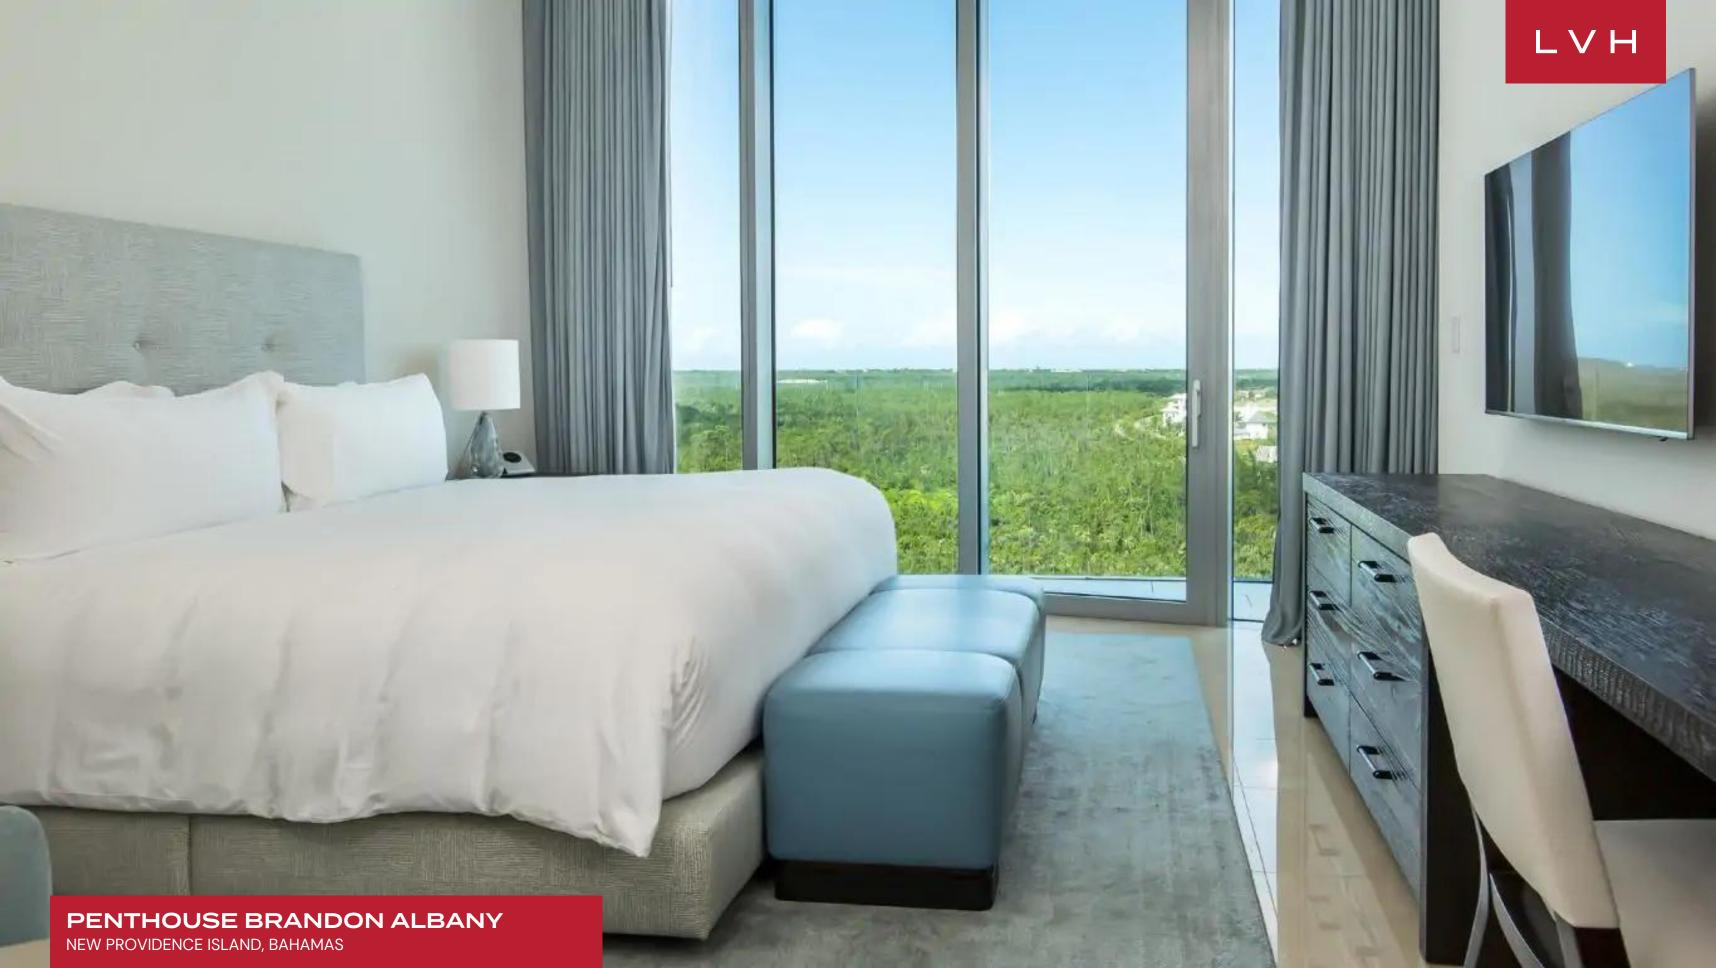

Aesthetically immaculate interiors present a potent fusion of haute couture elegance and contemporary chic minimalism. Sleek lines and crisp dimensions sculpt voluminous and lustrous interiors, interfacing gloriously with panoramic floor-to-ceiling glass. This revered Bahamian Penthouse rental curates an indelible sense of grandeur and elegance across 4,847 sq. ft of prime living space. LED underscore tray ceilings, precious stone flooring, and a prestigious gallery-like ambiance offer the ultimate canvas for gorgeous artwork and chic pops of color. Opulent ivory interiors are enhanced with soothing pastel blue and vibrant tangerine accents. This acclaimed trophy residence is ideally configured for lavish dinner soirees and impromptu celebrations. The gourmet kitchen flaunts exceptional custom cabinetry, ample counter space, Wolf and SubZero appliances with bar seating for four. Five sumptuous bedrooms boast spa-inspired ensuites, far-reaching views, and plush king-sized bedding. Top-notch amenities include a seductive velvet-lined media room.