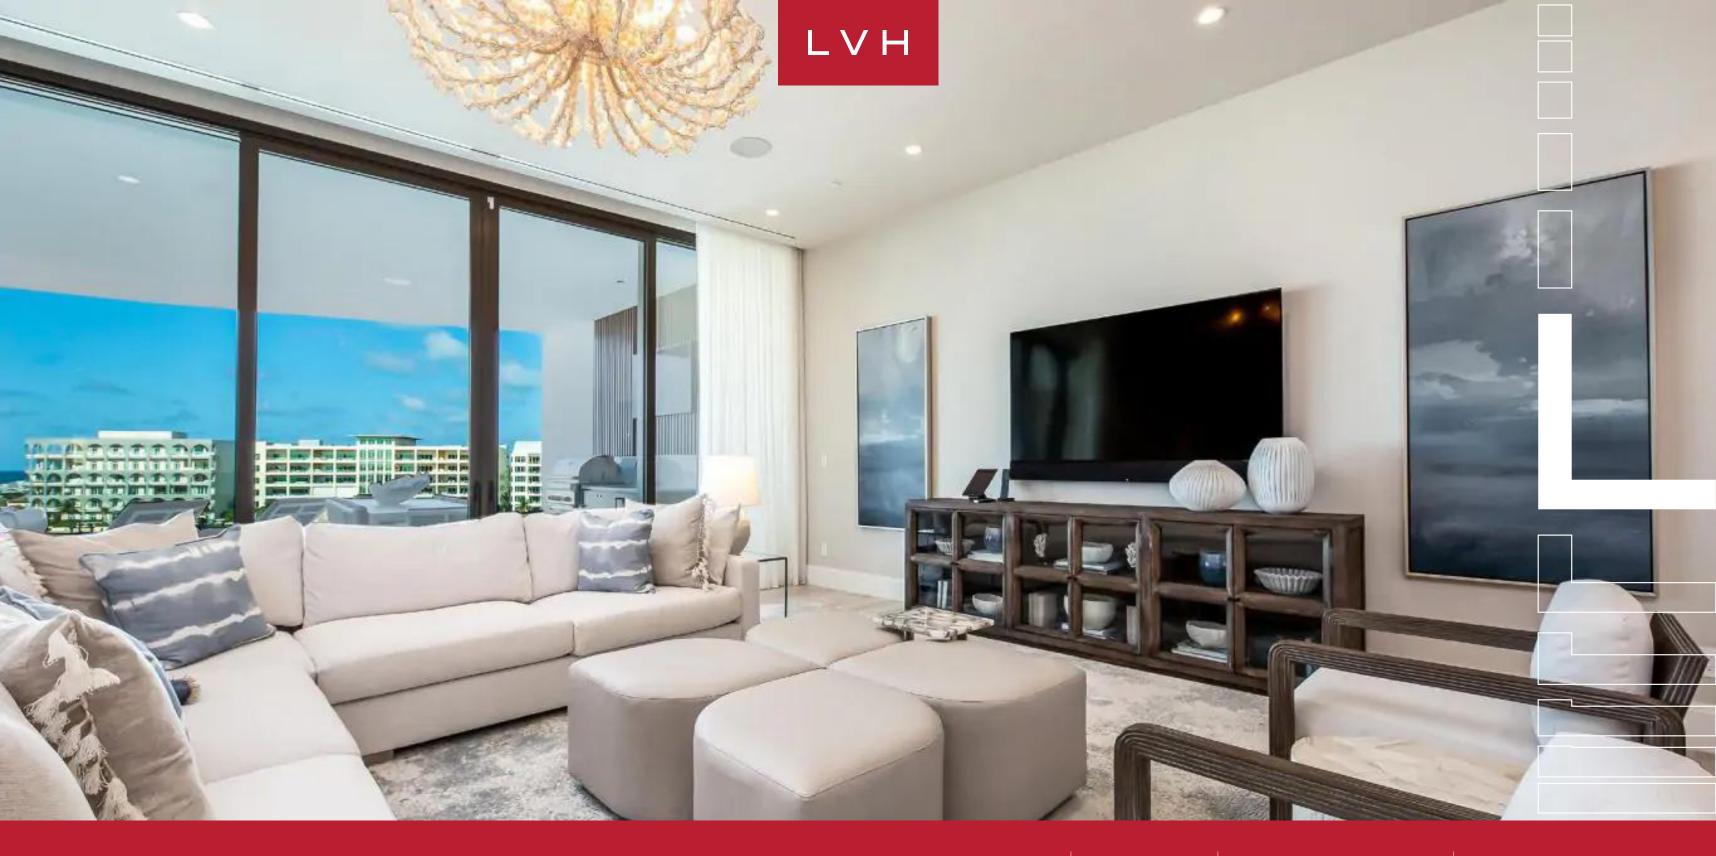

Splendid interiors showcase an extraordinary fusion of contemporary sophistication and chic beach glamor. Sleek lines and dimensions sculpt dynamic free-flowing spaces wrapped in immersive floor-to-ceiling glass. Soothing sand palettes embrace the vacation rental areas and offer an exemplary canvas for a host of lovely furnishings reconciling breezy nonchalance and boho romance. Scintillating custom lighting drips with 21st-century artistry crowns the elegant ten-seat dining area, elegantly pivoting between a fantastic chef's kitchen and seductive marina-view lounge areas. Top-of-the-line designer seating dazzles in crisp linen upholstery and supple ivory leather. Airy open-concept spaces shrouded in warm organic tones interact gloriously with tinted glass immersing the living quarters in outstanding marina and sea vistas. Elite Wolf and Sub-Zero appliances pair with a gleaming marble island, curating a fantastic venue for social spontaneity. This exceptional Bahamian luxury apartment presents four fantastic ensuite bedrooms that offer versatile lodging options for up to fourteen guests.

Apartment Eliott Albany comes to its purest expression with its outdoor living spaces. An expansive living and alfresco dining area deliver all the comforts of the indoors before mesmerizing views, sheltered from the midday sun. A plunge pool outdoor kitchen and flat-screen television are perfectly poised for round-the-clock entertaining before majestic dusk scenes. Offering the best in indoor-outdoor living, this Bahamian Apartment rental impresses far and wide.