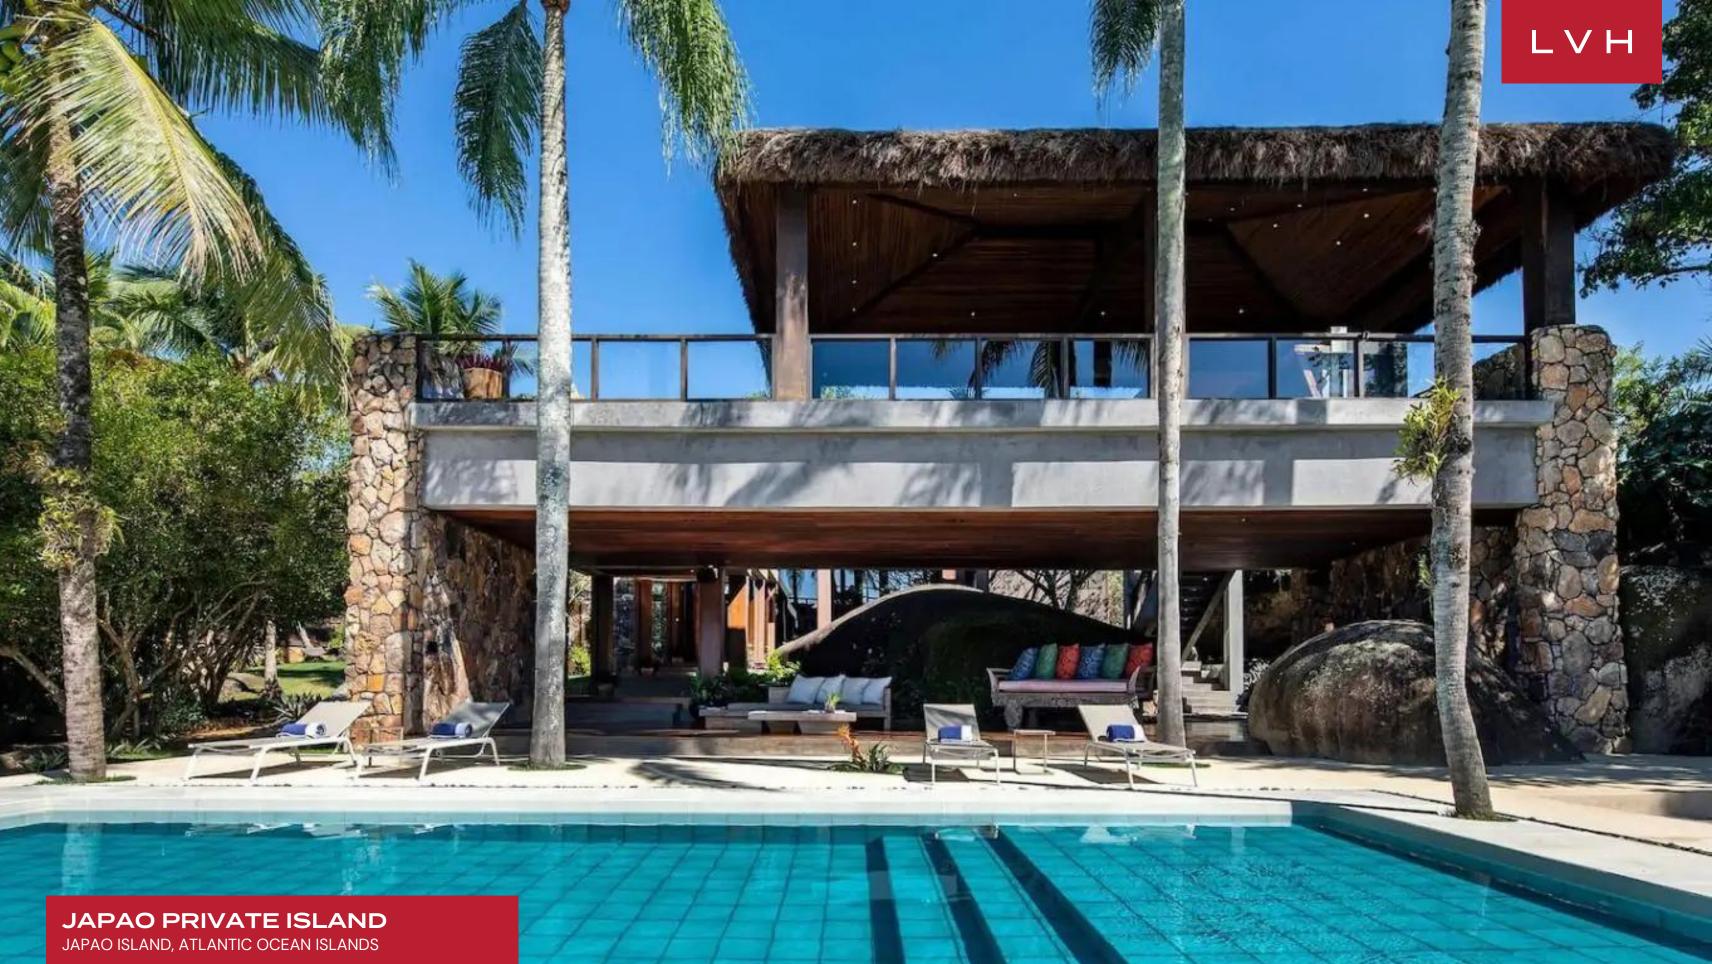

### JAPAO PRIVATE ISLAND

#### JAPAO ISLAND, ATLANTIC OCEAN ISLANDS

Japao Private Island is an astounding getaway a mere four miles off the shores of Angra dos Reis and 105 miles west of the bustling city of Rio de Janeiro. A spellbinding region of nearly four hundred Islets comprising two thousand beaches, Japao is a veritable jewel of the Brazilian coastline.

The Island's spectacular main Villa is a masterwork of unadulterated tropical luxury. Palapa thatched rooftops, multi-level terraces, and floor-to-ceiling windows curate a delectable estate perfectly attuned to its awe-inspiring surroundings. Interiors present a delightful fusion of contemporary chic elements and regal tropical panache. Gleaming Brazilian and Balinese hardwood make up the estate, with rugged native stone accent walls imparting a bohemian organicism and earthiness. Dark timber elements and pops of saturated color impart an Oriental dynastic dimension to the gorgeous common areas. Local ceramics and textiles evoke local indigenous traditions. Five fantastic ensuites accommodate ten guests in otherworldly discretion, luxury, and discretion. Adjacent to the Villa is a duplex with a living room on the ground floor and another bedroom and bath upstairs. A trio of independent bungalows with generous bedding, deluxe toiletries, and spa-inspired ensuites are reached via the Island's pathways.

Offering a world of discovery spanning romantic beaches, dense jungle, rugged cliffsides, and enchanting coves, Japao marries spellbinding natural beauty with the pinnacle of luxury amenities. A natural gallery in the central Villa's courtyard is formed by a koi pond and flanked by a giant boulder. There are abundant outdoor living spaces, including a 1,000 sq. ft open-air dining lounge and an expansive pool deck with a nearby Jacuzzi.