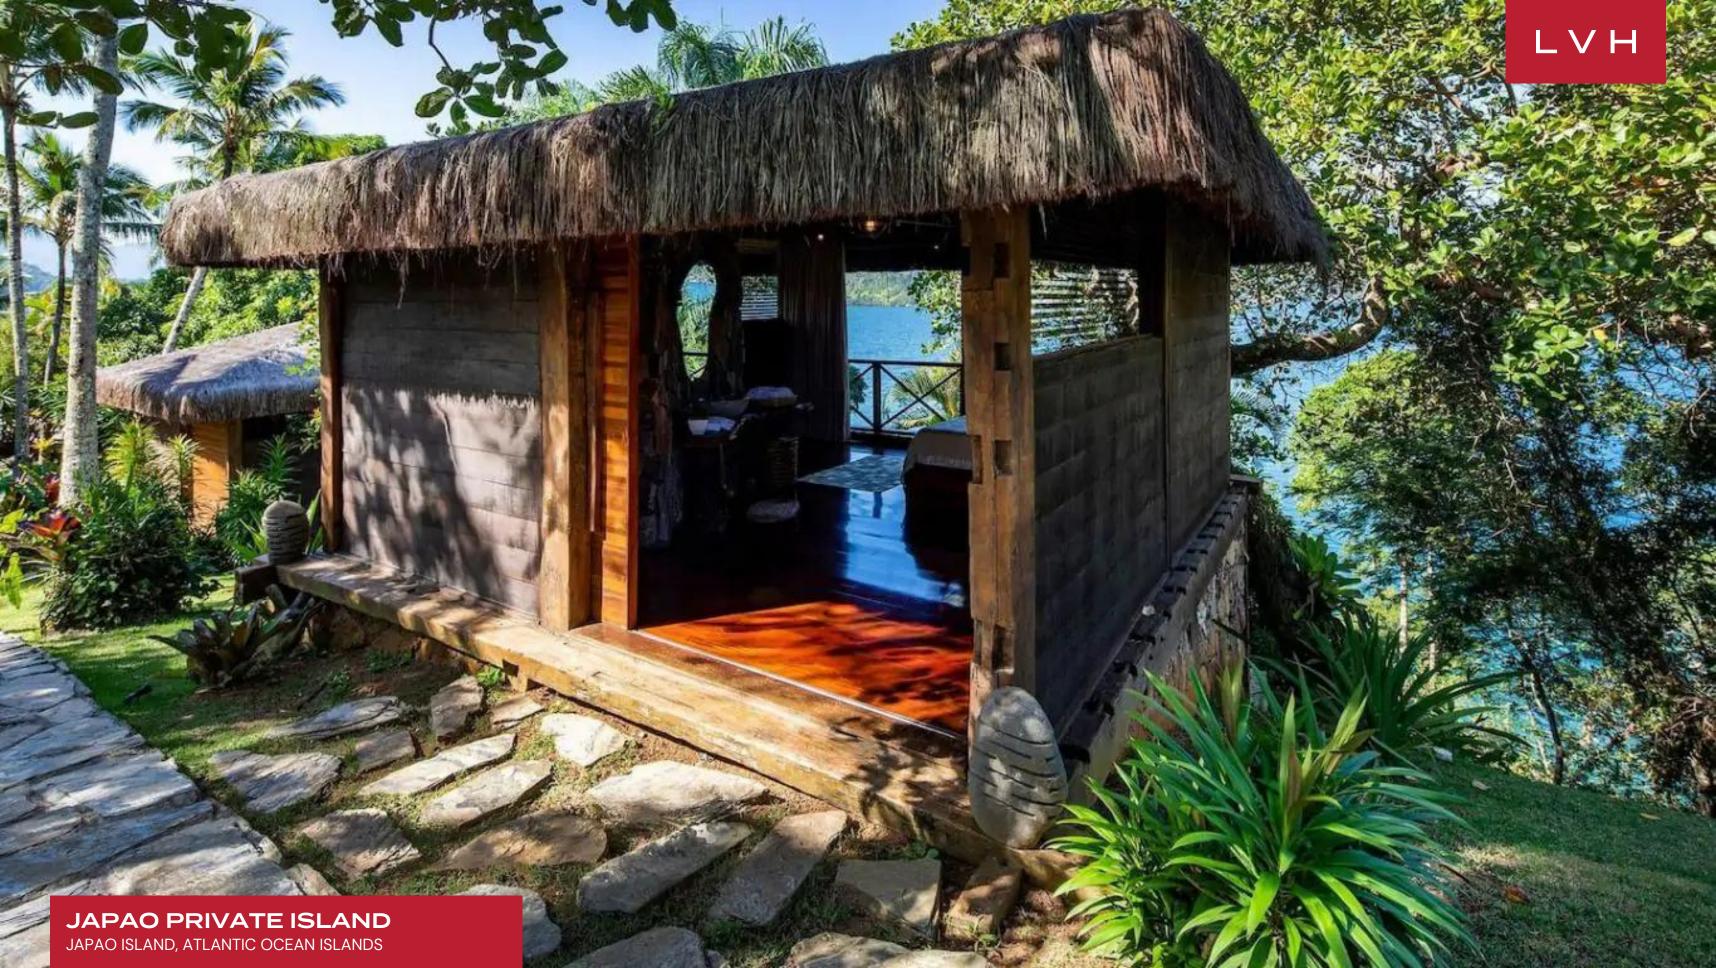

### JAPAO PRIVATE ISLAND

#### JAPAO ISLAND, ATLANTIC OCEAN ISLANDS

Japao Private Island is an astounding getaway a mere four miles off the shores of Angra dos Reis and 105 miles west of the bustling city of Rio de Janeiro. A spellbinding region of nearly four hundred Islets comprising two thousand beaches, Japao is a veritable jewel of the Brazilian coastline.

The Island's spectacular main Villa is a masterwork of unadulterated tropical luxury. Palapa thatched rooftops, multi-level terraces, and floor-to-ceiling windows curate a delectable estate perfectly attuned to its awe-inspiring surroundings. Interiors present a delightful fusion of contemporary chic elements and regal tropical panache. Gleaming Brazilian and Balinese hardwood make up the estate, with rugged native stone accent walls imparting a bohemian organicism and earthiness. Dark timber elements and pops of saturated color impart an Oriental dynastic dimension to the gorgeous common areas. Local ceramics and textiles evoke local indigenous traditions. Five fantastic ensuites accommodate ten guests in otherworldly discretion, luxury, and discretion. Adjacent to the Villa is a duplex with a living room on the ground floor and another bedroom and bath upstairs. A trio of independent bungalows with generous bedding, deluxe toiletries, and spa-inspired ensuites are reached via the Island's pathways.

#### EXTERIOR

- BBQ
- Hot Tub
  Sup Loungo
- Sun Loungers
- Al Fresco Dining
- Patio
- Pool
- Terrace