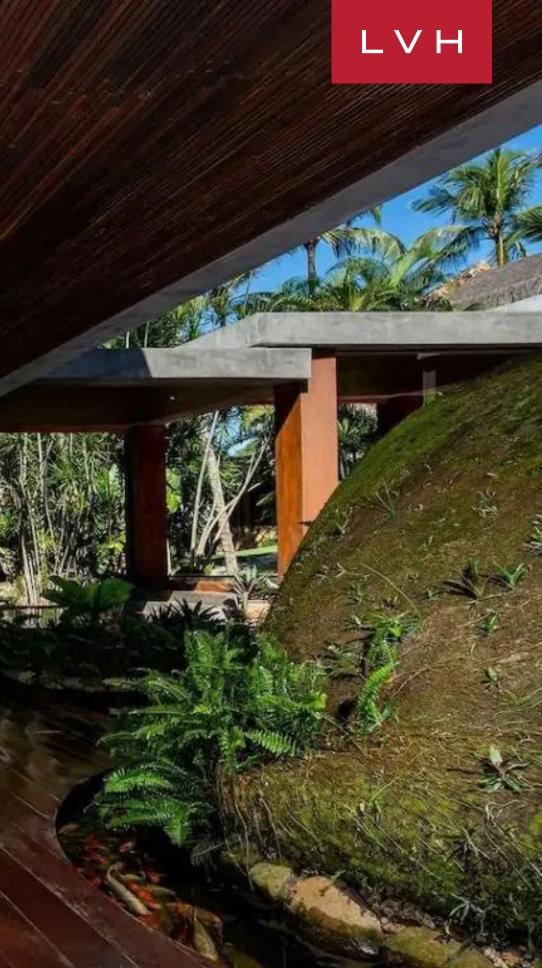

Offering a world of discovery spanning romantic beaches, dense jungle, rugged cliffsides, and enchanting coves, Japao marries spellbinding natural beauty with the pinnacle of luxury amenities. A natural gallery in the central Villa's courtyard is formed by a koi pond and flanked by a giant boulder. There are abundant outdoor living spaces, including a 1,000 sq. ft open-air dining lounge and an expansive pool deck with a nearby Jacuzzi.