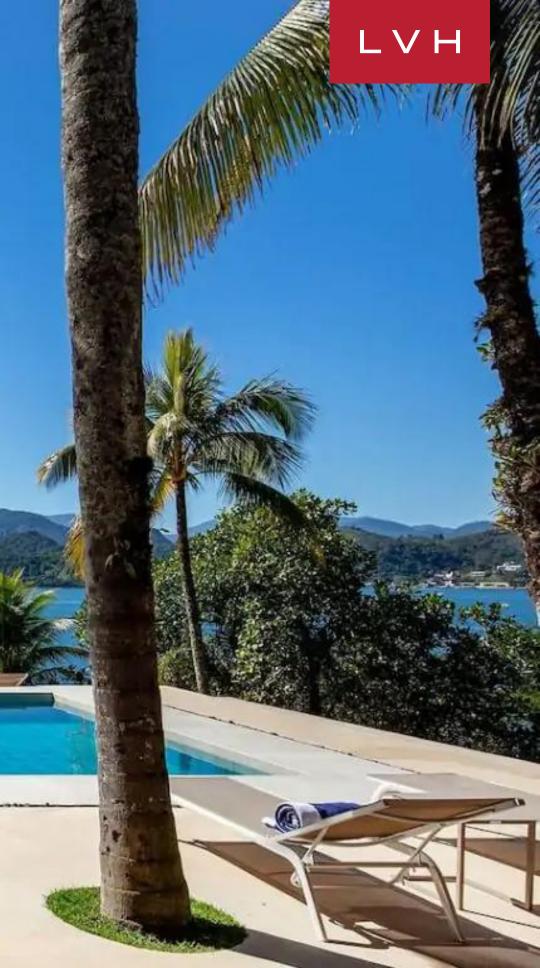

Offering a world of discovery spanning romantic beaches, dense jungle, rugged cliffsides, and enchanting coves, Japao marries spellbinding natural beauty with the pinnacle of luxury amenities. A natural gallery in the central Villa's courtyard is formed by a koi pond and flanked by a giant boulder. There are abundant outdoor living spaces, including a 1,000 sq. ft open-air dining lounge and an expansive pool deck with a nearby Jacuzzi.

#### EXTERIOR

- BBQ
- Hot Tub
  Sup Loungo
- Sun Loungers
- Al Fresco Dining
- Patio
- Pool
- Terrace