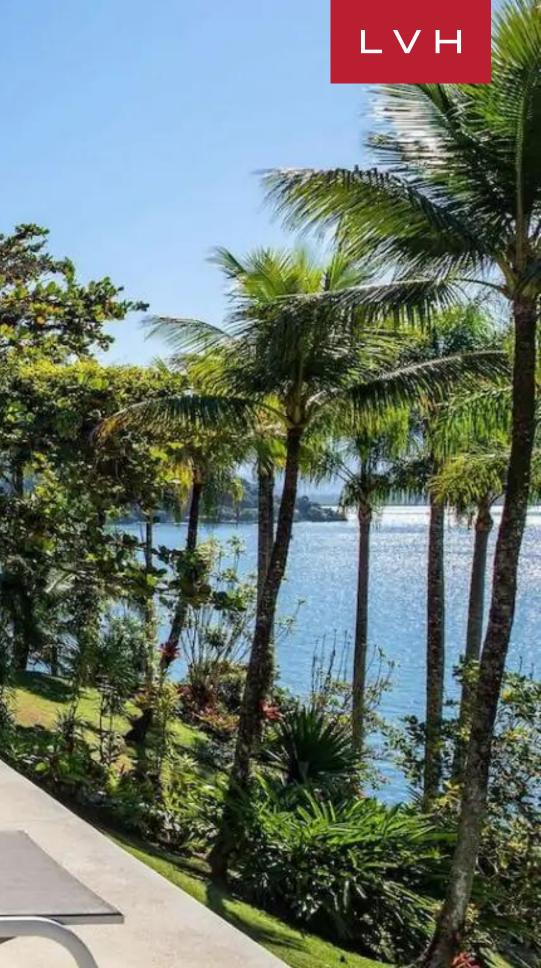

#### JAPAO ISLAND, ATLANTIC OCEAN ISLANDS

Japao Private Island is an astounding getaway a mere four miles off the shores of Angra dos Reis and 105 miles west of the bustling city of Rio de Janeiro. A spellbinding region of nearly four hundred Islets comprising two thousand beaches, Japao is a veritable jewel of the Brazilian coastline.

Offering a world of discovery spanning romantic beaches, dense jungle, rugged cliffsides, and enchanting coves, Japao marries spellbinding natural beauty with the pinnacle of luxury amenities. A natural gallery in the central Villa's courtyard is formed by a koi pond and flanked by a giant boulder. There are abundant outdoor living spaces, including a 1,000 sq. ft open-air dining lounge and an expansive pool deck with a nearby Jacuzzi.