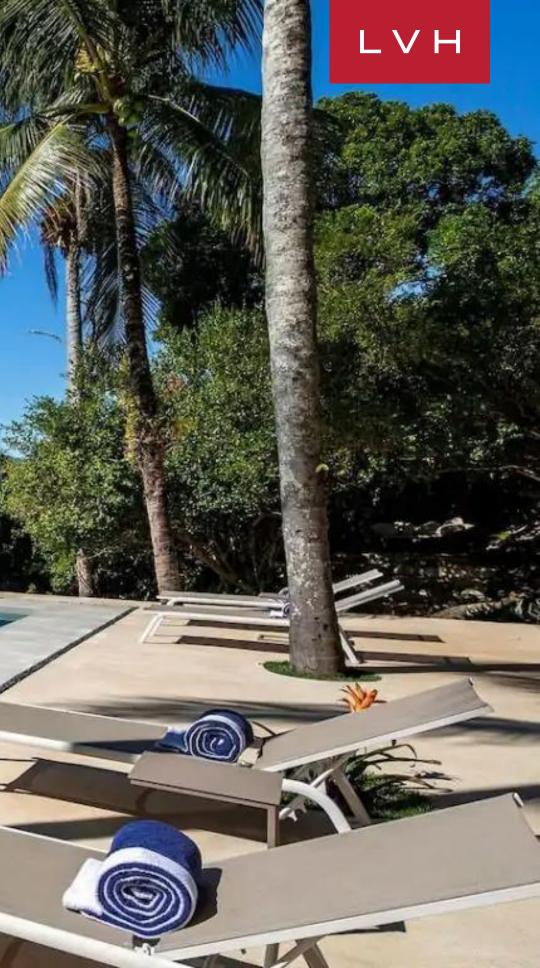

Offering a world of discovery spanning romantic beaches, dense jungle, rugged cliffsides, and enchanting coves, Japao marries spellbinding natural beauty with the pinnacle of luxury amenities. A natural gallery in the central Villa's courtyard is formed by a koi pond and flanked by a giant boulder. There are abundant outdoor living spaces, including a 1,000 sq. ft open-air dining lounge and an expansive pool deck with a nearby Jacuzzi.

#### EXTERIOR

- BBQ
- Hot Tub
  Sup Loungo
- Sun Loungers
- Al Fresco Dining
- Patio
- Pool
- Terrace