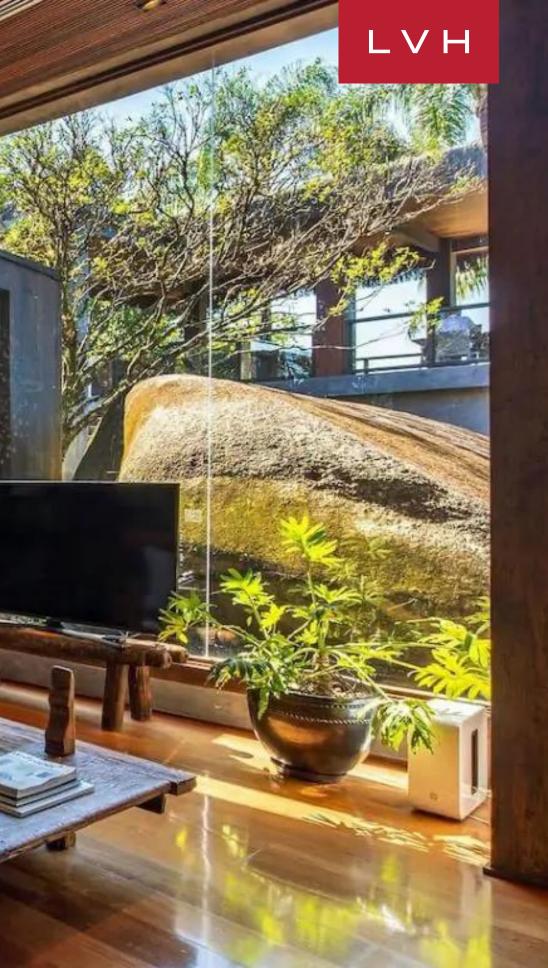

The Island's spectacular main Villa is a masterwork of unadulterated tropical luxury. Palapa thatched rooftops, multi-level terraces, and floor-to-ceiling windows curate a delectable estate perfectly attuned to its awe-inspiring surroundings. Interiors present a delightful fusion of contemporary chic elements and regal tropical panache. Gleaming Brazilian and Balinese hardwood make up the estate, with rugged native stone accent walls imparting a bohemian organicism and earthiness. Dark timber elements and pops of saturated color impart an Oriental dynastic dimension to the gorgeous common areas. Local ceramics and textiles evoke local indigenous traditions. Five fantastic ensuites accommodate ten guests in otherworldly discretion, luxury, and discretion. Adjacent to the Villa is a duplex with a living room on the ground floor and another bedroom and bath upstairs. A trio of independent bungalows with generous bedding, deluxe toiletries, and spa-inspired ensuites are reached via the Island's pathways.

Offering a world of discovery spanning romantic beaches, dense jungle, rugged cliffsides, and enchanting coves, Japao marries spellbinding natural beauty with the pinnacle of luxury amenities. A natural gallery in the central Villa's courtyard is formed by a koi pond and flanked by a giant boulder. There are abundant outdoor living spaces, including a 1,000 sq. ft open-air dining lounge and an expansive pool deck with a nearby Jacuzzi.

#### INTERIOR

- Air Conditioning
- Cable, Satellite or Smart TV
- Home Theater
- Sound System