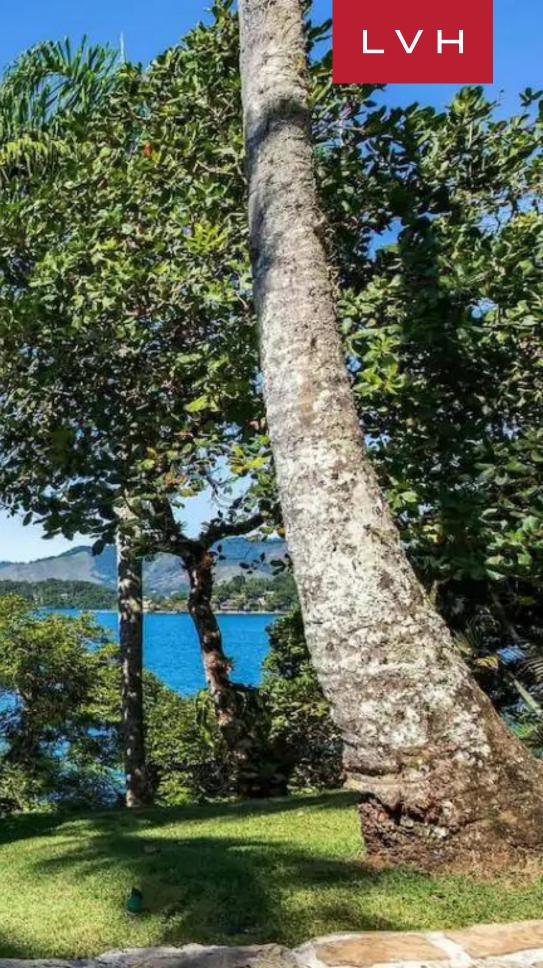

#### JAPAO ISLAND, ATLANTIC OCEAN ISLANDS

Japao Private Island is an astounding getaway a mere four miles off the shores of Angra dos Reis and 105 miles west of the bustling city of Rio de Janeiro. A spellbinding region of nearly four hundred Islets comprising two thousand beaches, Japao is a veritable jewel of the Brazilian coastline.

Offering a world of discovery spanning romantic beaches, dense jungle, rugged cliffsides, and enchanting coves, Japao marries spellbinding natural beauty with the pinnacle of luxury amenities. A natural gallery in the central Villa's courtyard is formed by a koi pond and flanked by a giant boulder. There are abundant outdoor living spaces, including a 1,000 sq. ft open-air dining lounge and an expansive pool deck with a nearby Jacuzzi.