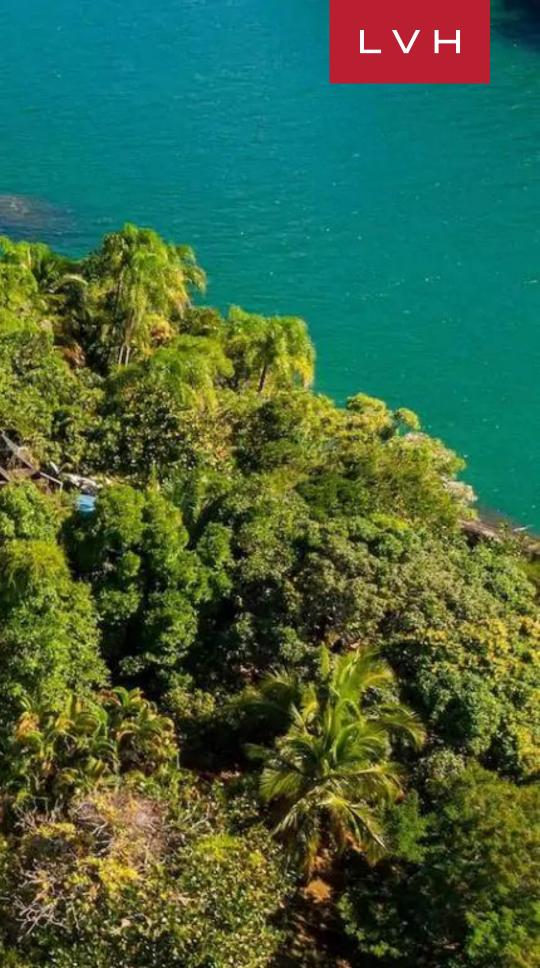

#### JAPAO ISLAND, ATLANTIC OCEAN ISLANDS

Japao Private Island is an astounding getaway a mere four miles off the shores of Angra dos Reis and 105 miles west of the bustling city of Rio de Janeiro. A spellbinding region of nearly four hundred Islets comprising two thousand beaches, Japao is a veritable jewel of the Brazilian coastline.

Offering a world of discovery spanning romantic beaches, dense jungle, rugged cliffsides, and enchanting coves, Japao marries spellbinding natural beauty with the pinnacle of luxury amenities. A natural gallery in the central Villa's courtyard is formed by a koi pond and flanked by a giant boulder. There are abundant outdoor living spaces, including a 1,000 sq. ft open-air dining lounge and an expansive pool deck with a nearby Jacuzzi.