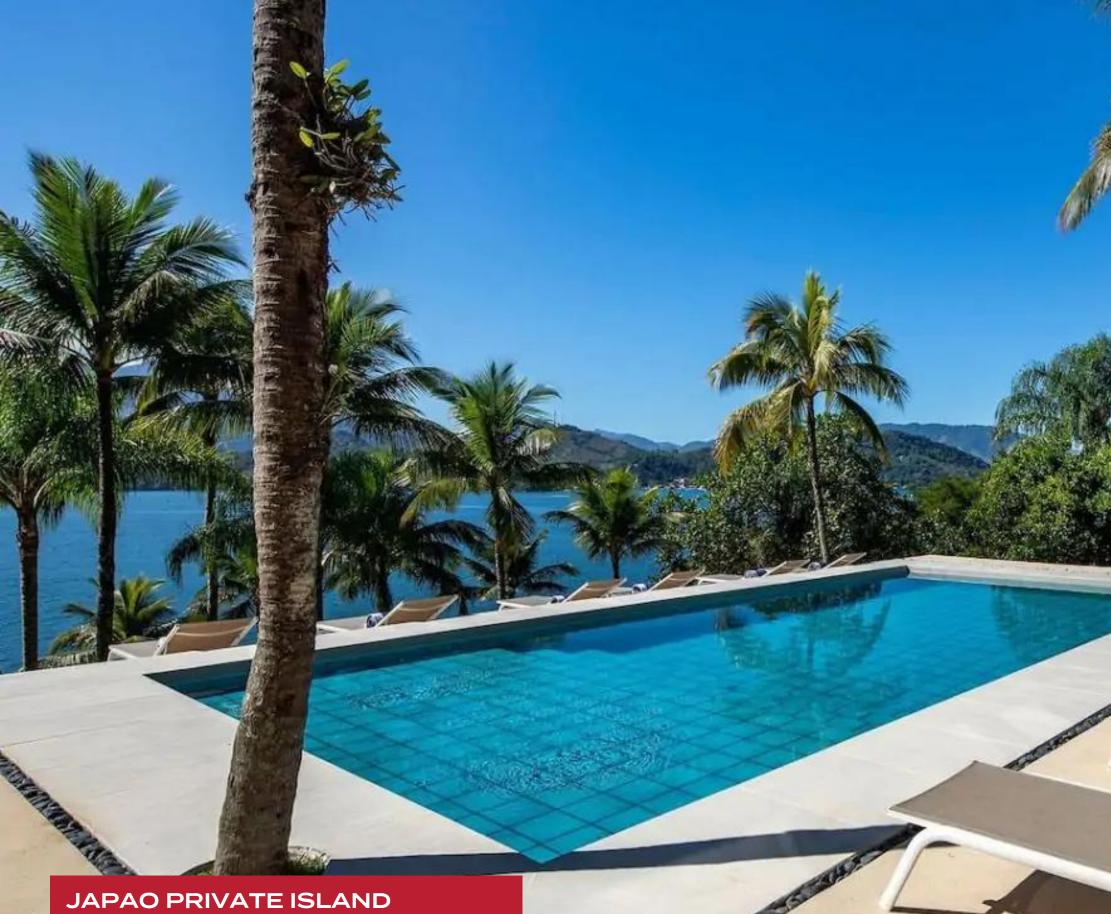

Offering a world of discovery spanning romantic beaches, dense jungle, rugged cliffsides, and enchanting coves, Japao marries spellbinding natural beauty with the pinnacle of luxury amenities. A natural gallery in the central Villa's courtyard is formed by a koi pond and flanked by a giant boulder. There are abundant outdoor living spaces, including a 1,000 sq. ft open-air dining lounge and an expansive pool deck with a nearby Jacuzzi.

#### EXTERIOR

- BBQ
- Hot Tub
  Sup Loungo
- Sun Loungers
- Al Fresco Dining
- Patio
- Pool
- Terrace

#### LOCATION

- Beach Walking Distance
- Water View

6