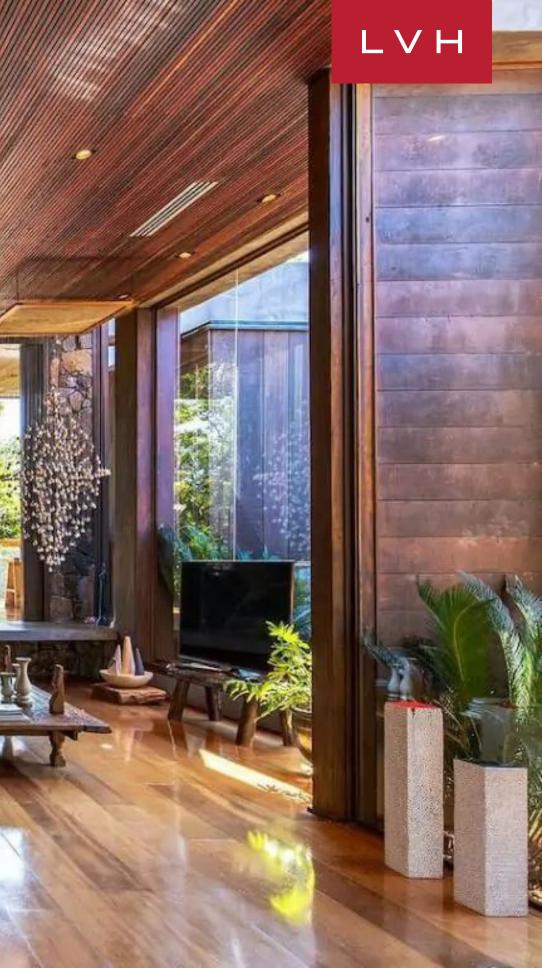

The Island's spectacular main Villa is a masterwork of unadulterated tropical luxury. Palapa thatched rooftops, multi-level terraces, and floor-to-ceiling windows curate a delectable estate perfectly attuned to its awe-inspiring surroundings. Interiors present a delightful fusion of contemporary chic elements and regal tropical panache. Gleaming Brazilian and Balinese hardwood make up the estate, with rugged native stone accent walls imparting a bohemian organicism and earthiness. Dark timber elements and pops of saturated color impart an Oriental dynastic dimension to the gorgeous common areas. Local ceramics and textiles evoke local indigenous traditions. Five fantastic ensuites accommodate ten guests in otherworldly discretion, luxury, and discretion. Adjacent to the Villa is a duplex with a living room on the ground floor and another bedroom and bath upstairs. A trio of independent bungalows with generous bedding, deluxe toiletries, and spa-inspired ensuites are reached via the Island's pathways.

Offering a world of discovery spanning romantic beaches, dense jungle, rugged cliffsides, and enchanting coves, Japao marries spellbinding natural beauty with the pinnacle of luxury amenities. A natural gallery in the central Villa's courtyard is formed by a koi pond and flanked by a giant boulder. There are abundant outdoor living spaces, including a 1,000 sq. ft open-air dining lounge and an expansive pool deck with a nearby Jacuzzi.