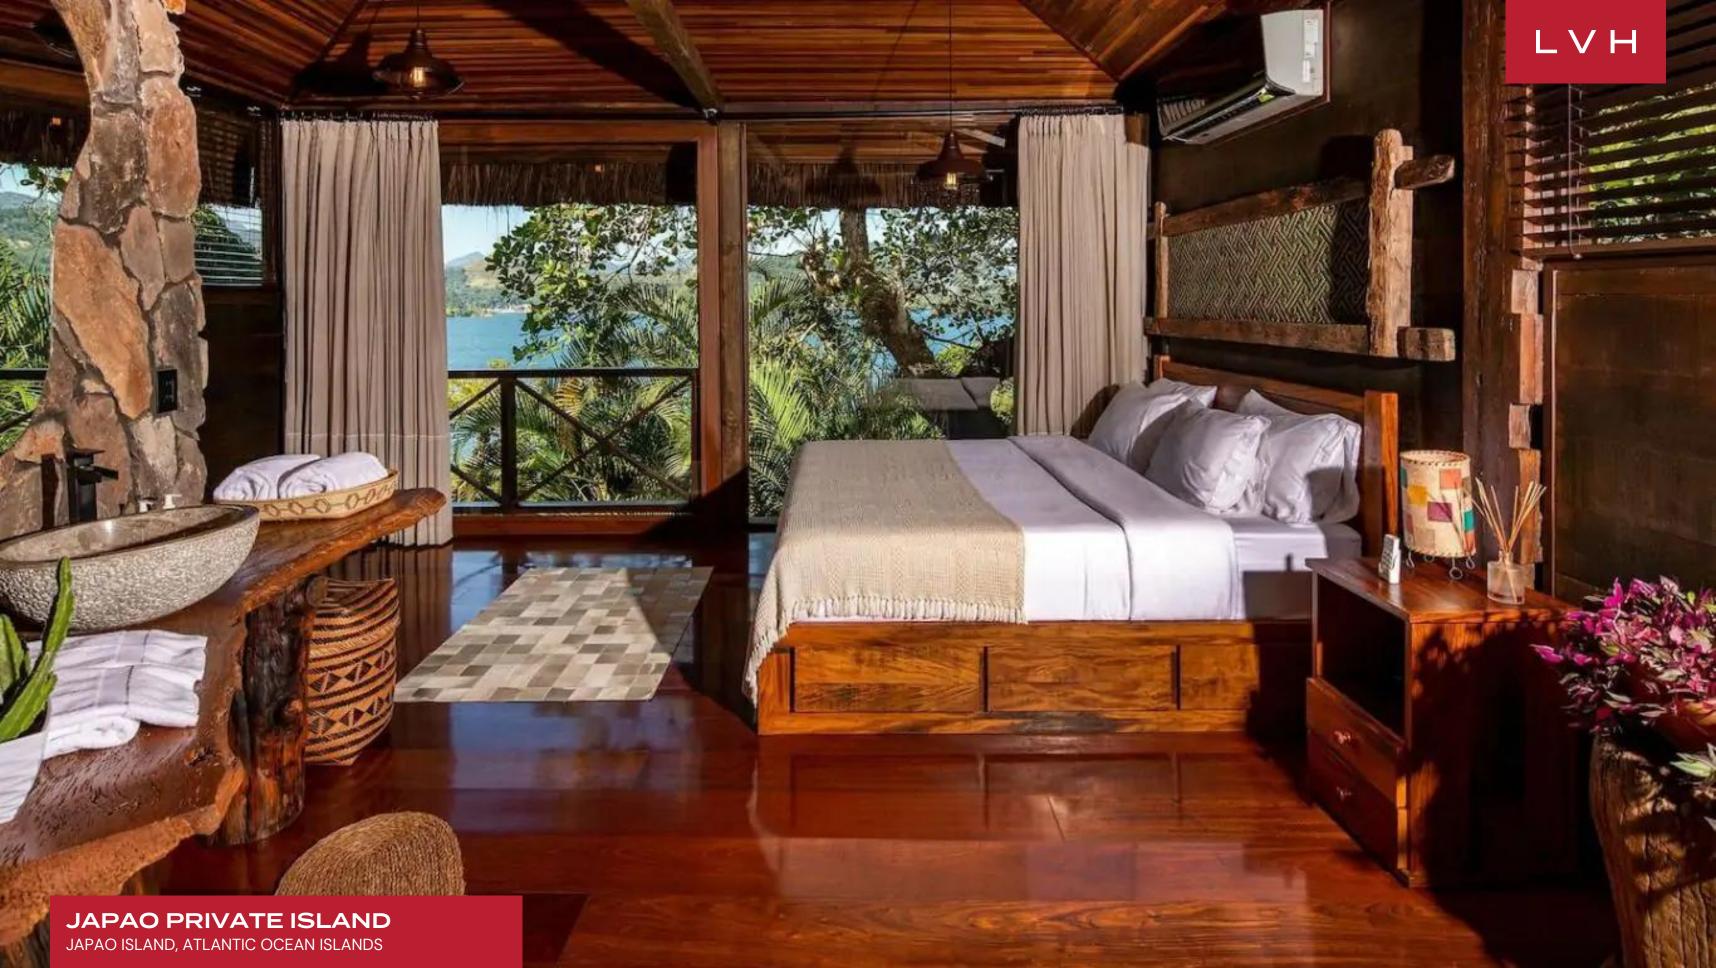

### JAPAO PRIVATE ISLAND

#### JAPAO ISLAND, ATLANTIC OCEAN ISLANDS

Japao Private Island is an astounding getaway a mere four miles off the shores of Angra dos Reis and 105 miles west of the bustling city of Rio de Janeiro. A spellbinding region of nearly four hundred Islets comprising two thousand beaches, Japao is a veritable jewel of the Brazilian coastline.

The Island's spectacular main Villa is a masterwork of unadulterated tropical luxury. Palapa thatched rooftops, multi-level terraces, and floor-to-ceiling windows curate a delectable estate perfectly attuned to its awe-inspiring surroundings. Interiors present a delightful fusion of contemporary chic elements and regal tropical panache. Gleaming Brazilian and Balinese hardwood make up the estate, with rugged native stone accent walls imparting a bohemian organicism and earthiness. Dark timber elements and pops of saturated color impart an Oriental dynastic dimension to the gorgeous common areas. Local ceramics and textiles evoke local indigenous traditions. Five fantastic ensuites accommodate ten guests in otherworldly discretion, luxury, and discretion. Adjacent to the Villa is a duplex with a living room on the ground floor and another bedroom and bath upstairs. A trio of independent bungalows with generous bedding, deluxe toiletries, and spa-inspired ensuites are reached via the Island's pathways.