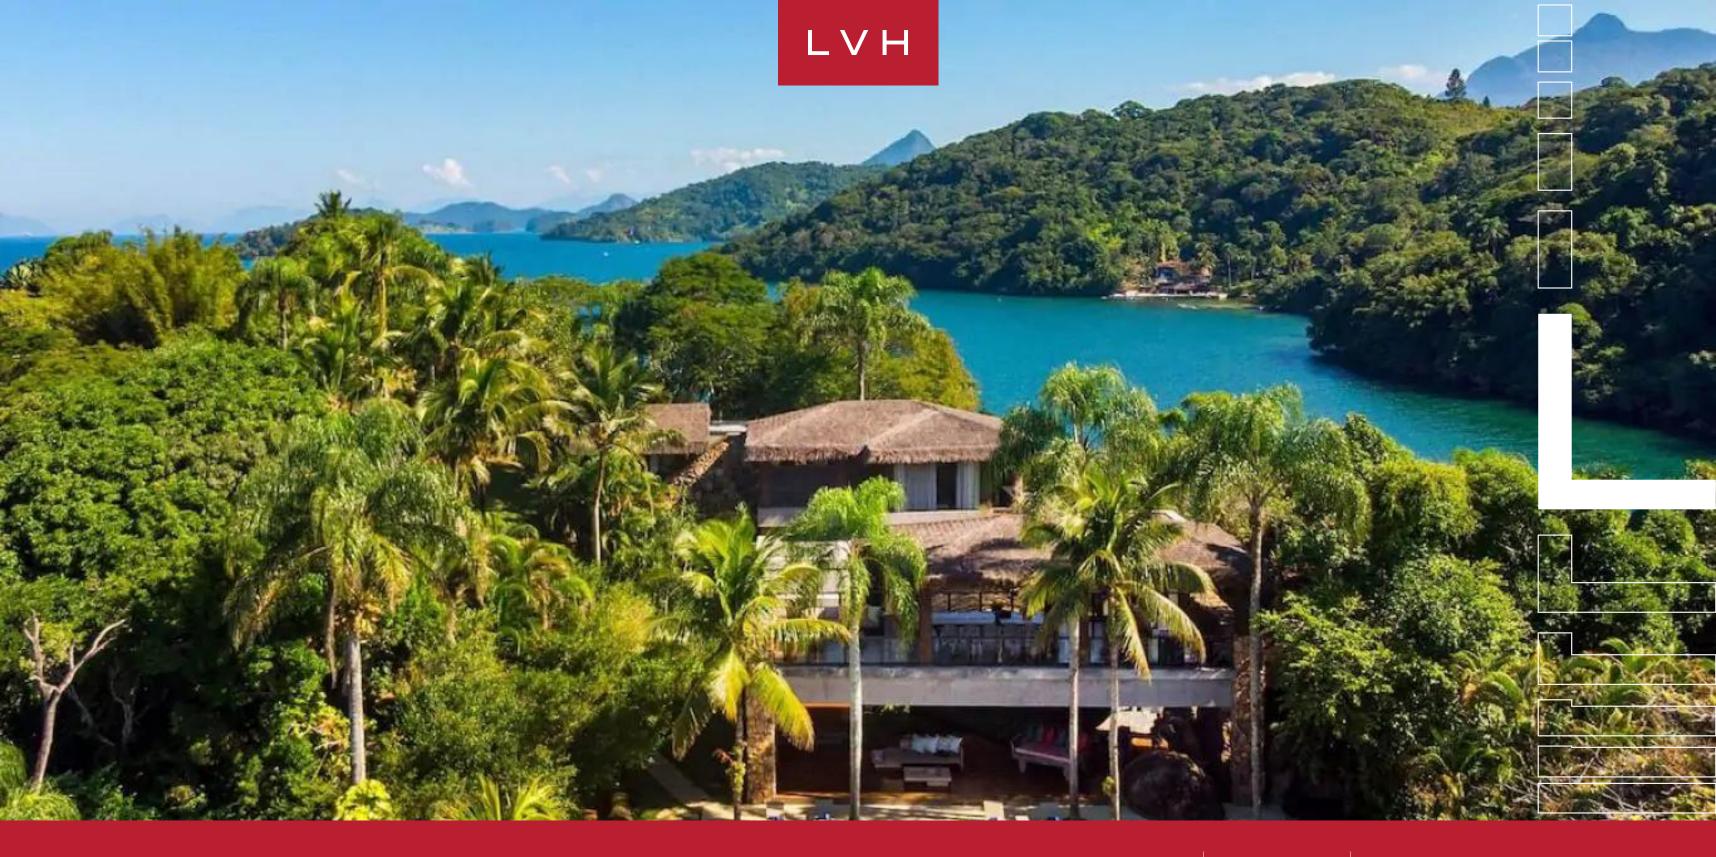

### JAPAO PRIVATE ISLAND

#### JAPAO ISLAND, ATLANTIC OCEAN ISLANDS

Japao Private Island is an astounding getaway a mere four miles off the shores of Angra dos Reis and 105 miles west of the bustling city of Rio de Janeiro. A spellbinding region of nearly four hundred Islets comprising two thousand beaches, Japao is a veritable jewel of the Brazilian coastline.

The Island's spectacular main Villa is a masterwork of unadulterated tropical luxury. Palapa thatched rooftops, multi-level terraces, and floor-to-ceiling windows curate a delectable estate perfectly attuned to its awe-inspiring surroundings. Interiors present a delightful fusion of contemporary chic elements and regal tropical panache. Gleaming Brazilian and Balinese hardwood make up the estate, with rugged native stone accent walls imparting a bohemian organicism and earthiness. Dark timber elements and pops of saturated color impart an Oriental dynastic dimension to the gorgeous common areas. Local ceramics and textiles evoke local indigenous traditions. Five fantastic ensuites accommodate ten guests in otherworldly discretion, luxury, and discretion. Adjacent to the Villa is a duplex with a living room on the ground floor and another bedroom and bath upstairs. A trio of independent bungalows with generous bedding, deluxe toiletries, and spa-inspired ensuites are reached via the Island's pathways.

Offering a world of discovery spanning romantic beaches, dense jungle, rugged cliffsides, and enchanting coves, Japao marries spellbinding natural beauty with the pinnacle of luxury amenities. A natural gallery in the central Villa's courtyard is formed by a koi pond and flanked by a giant boulder. There are abundant outdoor living spaces, including a 1,000 sq. ft open-air dining lounge and an expansive pool deck with a nearby Jacuzzi.