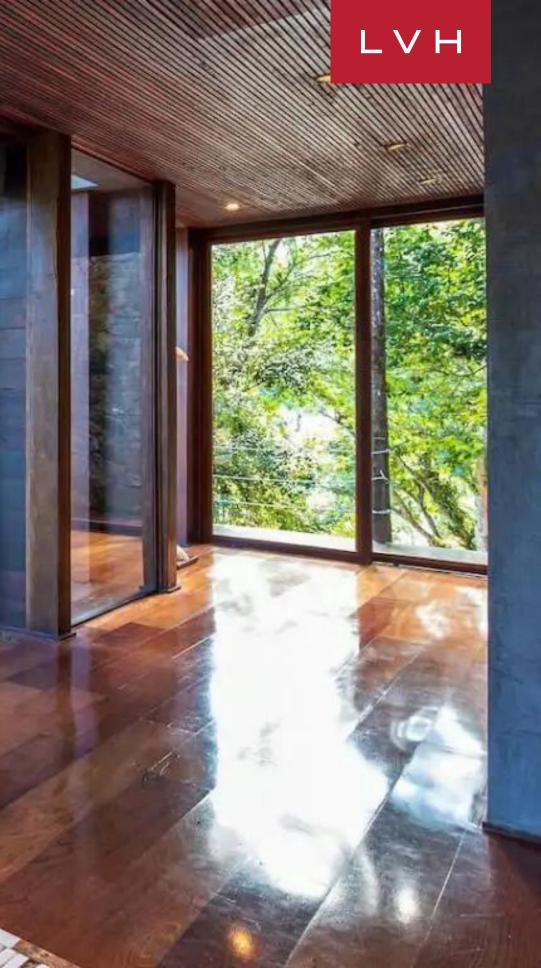

The Island's spectacular main Villa is a masterwork of unadulterated tropical luxury. Palapa thatched rooftops, multi-level terraces, and floor-to-ceiling windows curate a delectable estate perfectly attuned to its awe-inspiring surroundings. Interiors present a delightful fusion of contemporary chic elements and regal tropical panache. Gleaming Brazilian and Balinese hardwood make up the estate, with rugged native stone accent walls imparting a bohemian organicism and earthiness. Dark timber elements and pops of saturated color impart an Oriental dynastic dimension to the gorgeous common areas. Local ceramics and textiles evoke local indigenous traditions. Five fantastic ensuites accommodate ten guests in otherworldly discretion, luxury, and discretion. Adjacent to the Villa is a duplex with a living room on the ground floor and another bedroom and bath upstairs. A trio of independent bungalows with generous bedding, deluxe toiletries, and spa-inspired ensuites are reached via the Island's pathways.

Offering a world of discovery spanning romantic beaches, dense jungle, rugged cliffsides, and enchanting coves, Japao marries spellbinding natural beauty with the pinnacle of luxury amenities. A natural gallery in the central Villa's courtyard is formed by a koi pond and flanked by a giant boulder. There are abundant outdoor living spaces, including a 1,000 sq. ft open-air dining lounge and an expansive pool deck with a nearby Jacuzzi.