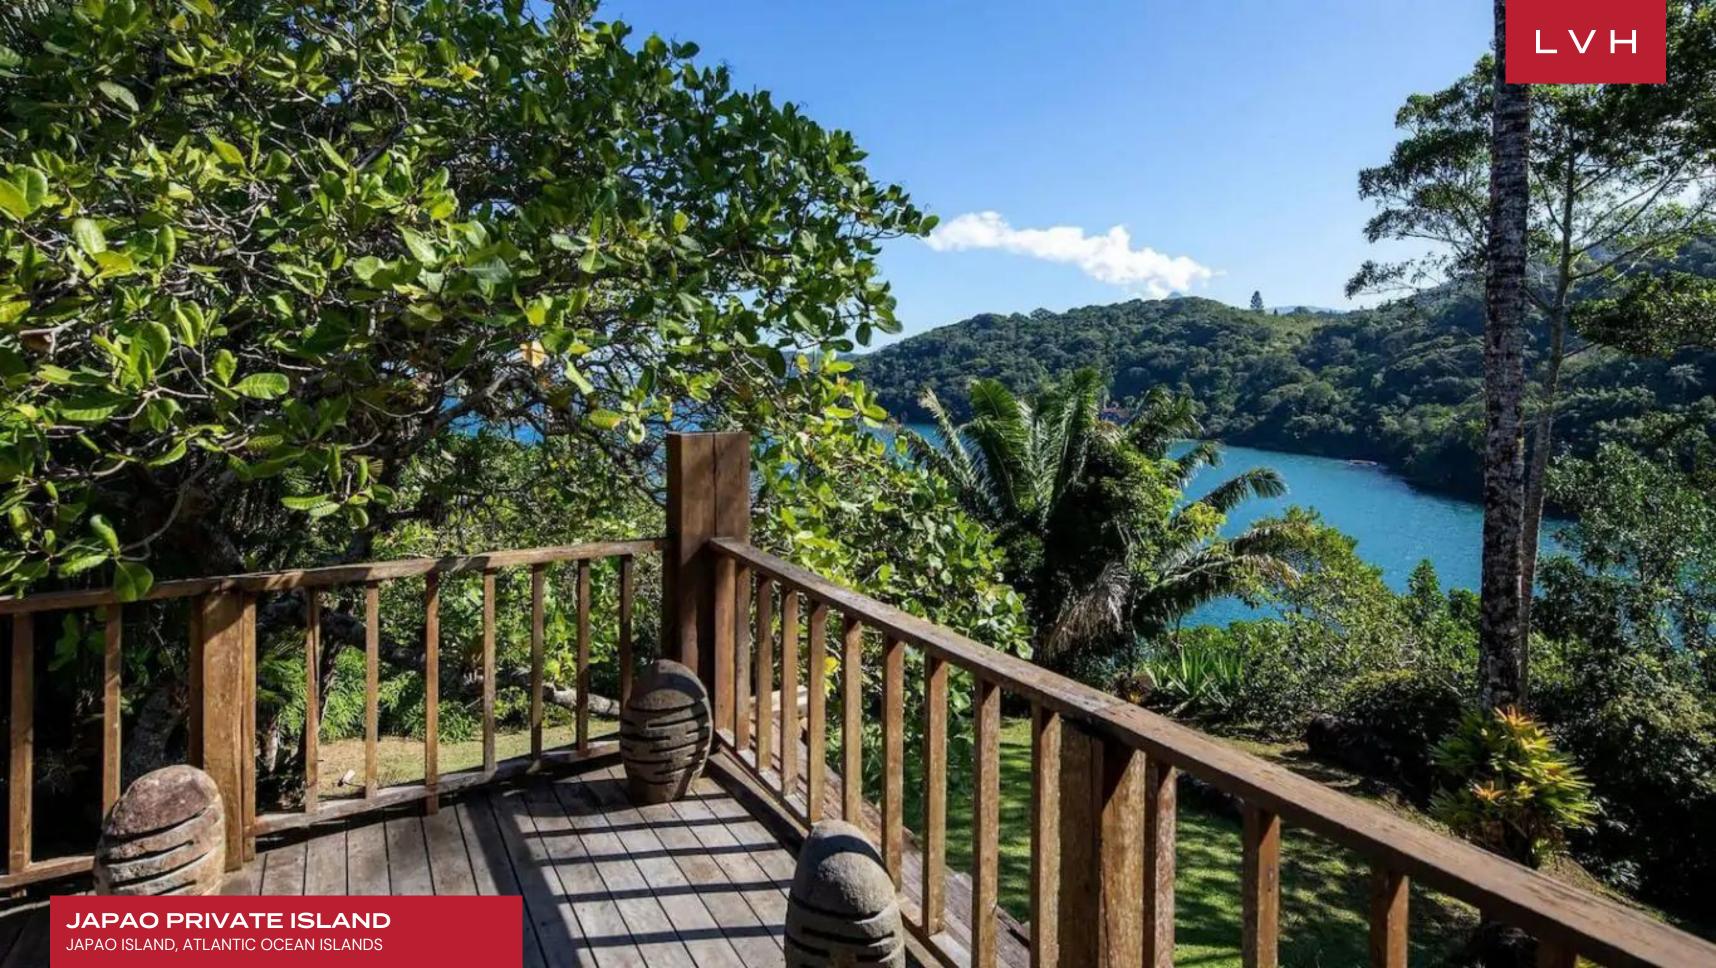

### JAPAO PRIVATE ISLAND

#### JAPAO ISLAND, ATLANTIC OCEAN ISLANDS

Japao Private Island is an astounding getaway a mere four miles off the shores of Angra dos Reis and 105 miles west of the bustling city of Rio de Janeiro. A spellbinding region of nearly four hundred Islets comprising two thousand beaches, Japao is a veritable jewel of the Brazilian coastline.

Offering a world of discovery spanning romantic beaches, dense jungle, rugged cliffsides, and enchanting coves, Japao marries spellbinding natural beauty with the pinnacle of luxury amenities. A natural gallery in the central Villa's courtyard is formed by a koi pond and flanked by a giant boulder. There are abundant outdoor living spaces, including a 1,000 sq. ft open-air dining lounge and an expansive pool deck with a nearby Jacuzzi.