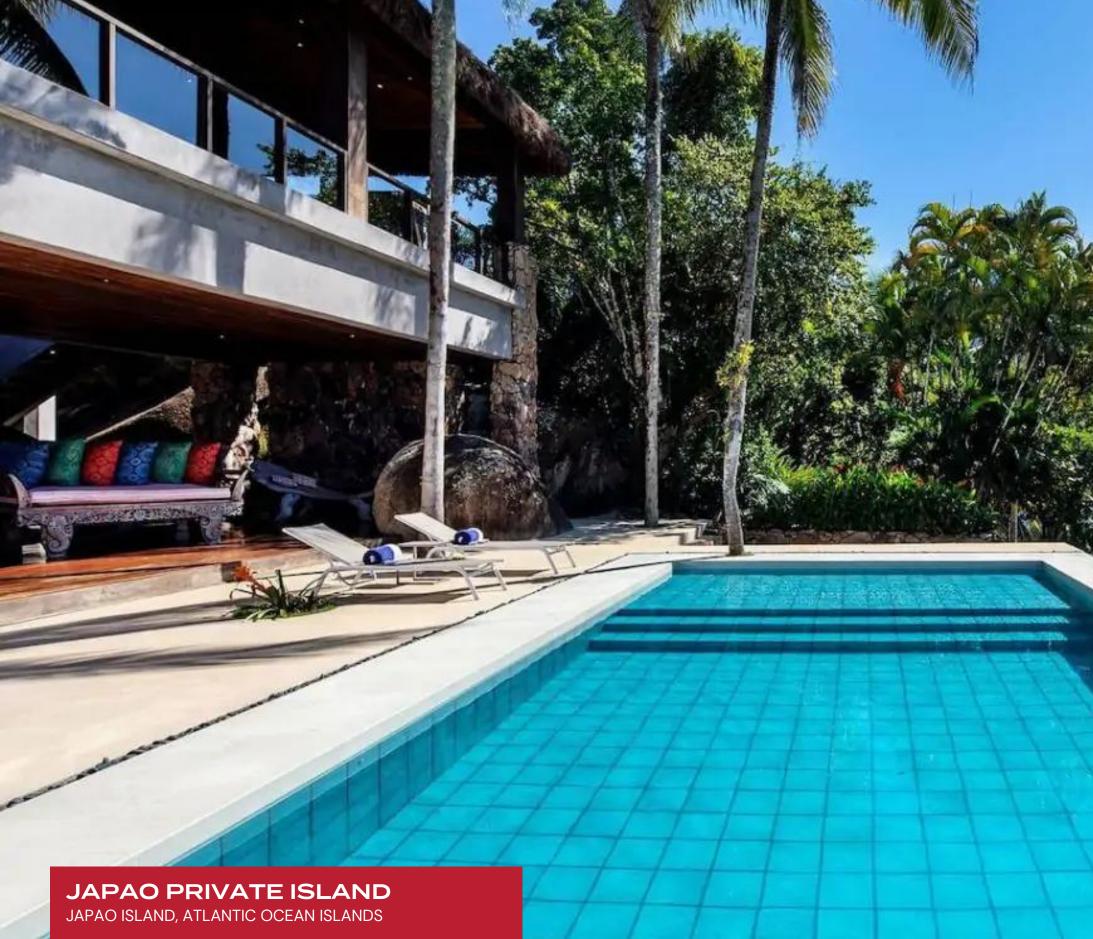

The Island's spectacular main Villa is a masterwork of unadulterated tropical luxury. Palapa thatched rooftops, multi-level terraces, and floor-to-ceiling windows curate a delectable estate perfectly attuned to its awe-inspiring surroundings. Interiors present a delightful fusion of contemporary chic elements and regal tropical panache. Gleaming Brazilian and Balinese hardwood make up the estate, with rugged native stone accent walls imparting a bohemian organicism and earthiness. Dark timber elements and pops of saturated color impart an Oriental dynastic dimension to the gorgeous common areas. Local ceramics and textiles evoke local indigenous traditions. Five fantastic ensuites accommodate ten guests in otherworldly discretion, luxury, and discretion. Adjacent to the Villa is a duplex with a living room on the ground floor and another bedroom and bath upstairs. A trio of independent bungalows with generous bedding, deluxe toiletries, and spa-inspired ensuites are reached via the Island's pathways.

Offering a world of discovery spanning romantic beaches, dense jungle, rugged cliffsides, and enchanting coves, Japao marries spellbinding natural beauty with the pinnacle of luxury amenities. A natural gallery in the central Villa's courtyard is formed by a koi pond and flanked by a giant boulder. There are abundant outdoor living spaces, including a 1,000 sq. ft open-air dining lounge and an expansive pool deck with a nearby Jacuzzi.

#### EXTERIOR

- BBQ
- Hot Tub
  Sup Loungo
- Sun Loungers
- Al Fresco Dining
- Patio
- Pool
- Terrace