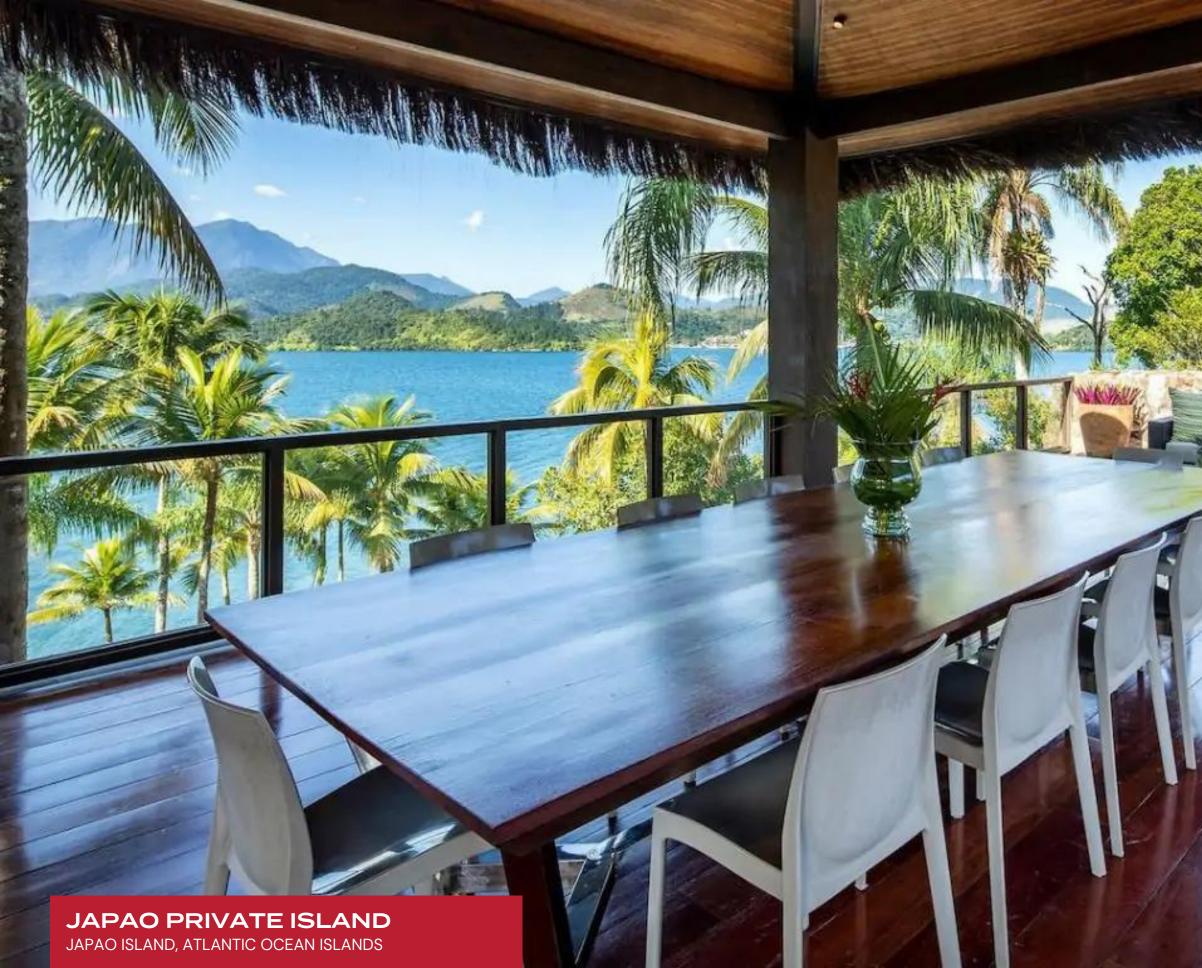

### JAPAO PRIVATE ISLAND

#### JAPAO ISLAND, ATLANTIC OCEAN ISLANDS

Japao Private Island is an astounding getaway a mere four miles off the shores of Angra dos Reis and 105 miles west of the bustling city of Rio de Janeiro. A spellbinding region of nearly four hundred Islets comprising two thousand beaches, Japao is a veritable jewel of the Brazilian coastline.

The Island's spectacular main Villa is a masterwork of unadulterated tropical luxury. Palapa thatched rooftops, multi-level terraces, and floor-to-ceiling windows curate a delectable estate perfectly attuned to its awe-inspiring surroundings. Interiors present a delightful fusion of contemporary chic elements and regal tropical panache. Gleaming Brazilian and Balinese hardwood make up the estate, with rugged native stone accent walls imparting a bohemian organicism and earthiness. Dark timber elements and pops of saturated color impart an Oriental dynastic dimension to the gorgeous common areas. Local ceramics and textiles evoke local indigenous traditions. Five fantastic ensuites accommodate ten guests in otherworldly discretion, luxury, and discretion. Adjacent to the Villa is a duplex with a living room on the ground floor and another bedroom and bath upstairs. A trio of independent bungalows with generous bedding, deluxe toiletries, and spa-inspired ensuites are reached via the Island's pathways.

Offering a world of discovery spanning romantic beaches, dense jungle, rugged cliffsides, and enchanting coves, Japao marries spellbinding natural beauty with the pinnacle of luxury amenities. A natural gallery in the central Villa's courtyard is formed by a koi pond and flanked by a giant boulder. There are abundant outdoor living spaces, including a 1,000 sq. ft open-air dining lounge and an expansive pool deck with a nearby Jacuzzi.