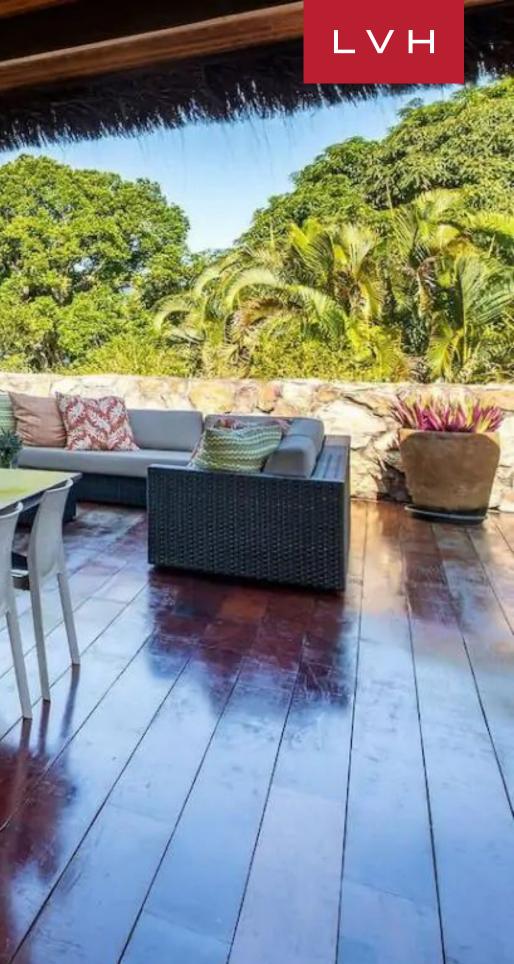

Offering a world of discovery spanning romantic beaches, dense jungle, rugged cliffsides, and enchanting coves, Japao marries spellbinding natural beauty with the pinnacle of luxury amenities. A natural gallery in the central Villa's courtyard is formed by a koi pond and flanked by a giant boulder. There are abundant outdoor living spaces, including a 1,000 sq. ft open-air dining lounge and an expansive pool deck with a nearby Jacuzzi.

#### EXTERIOR

- BBQ
- Hot Tub
  Sup Loungo
- Sun Loungers
- Al Fresco Dining
- Patio
- Pool
- Terrace