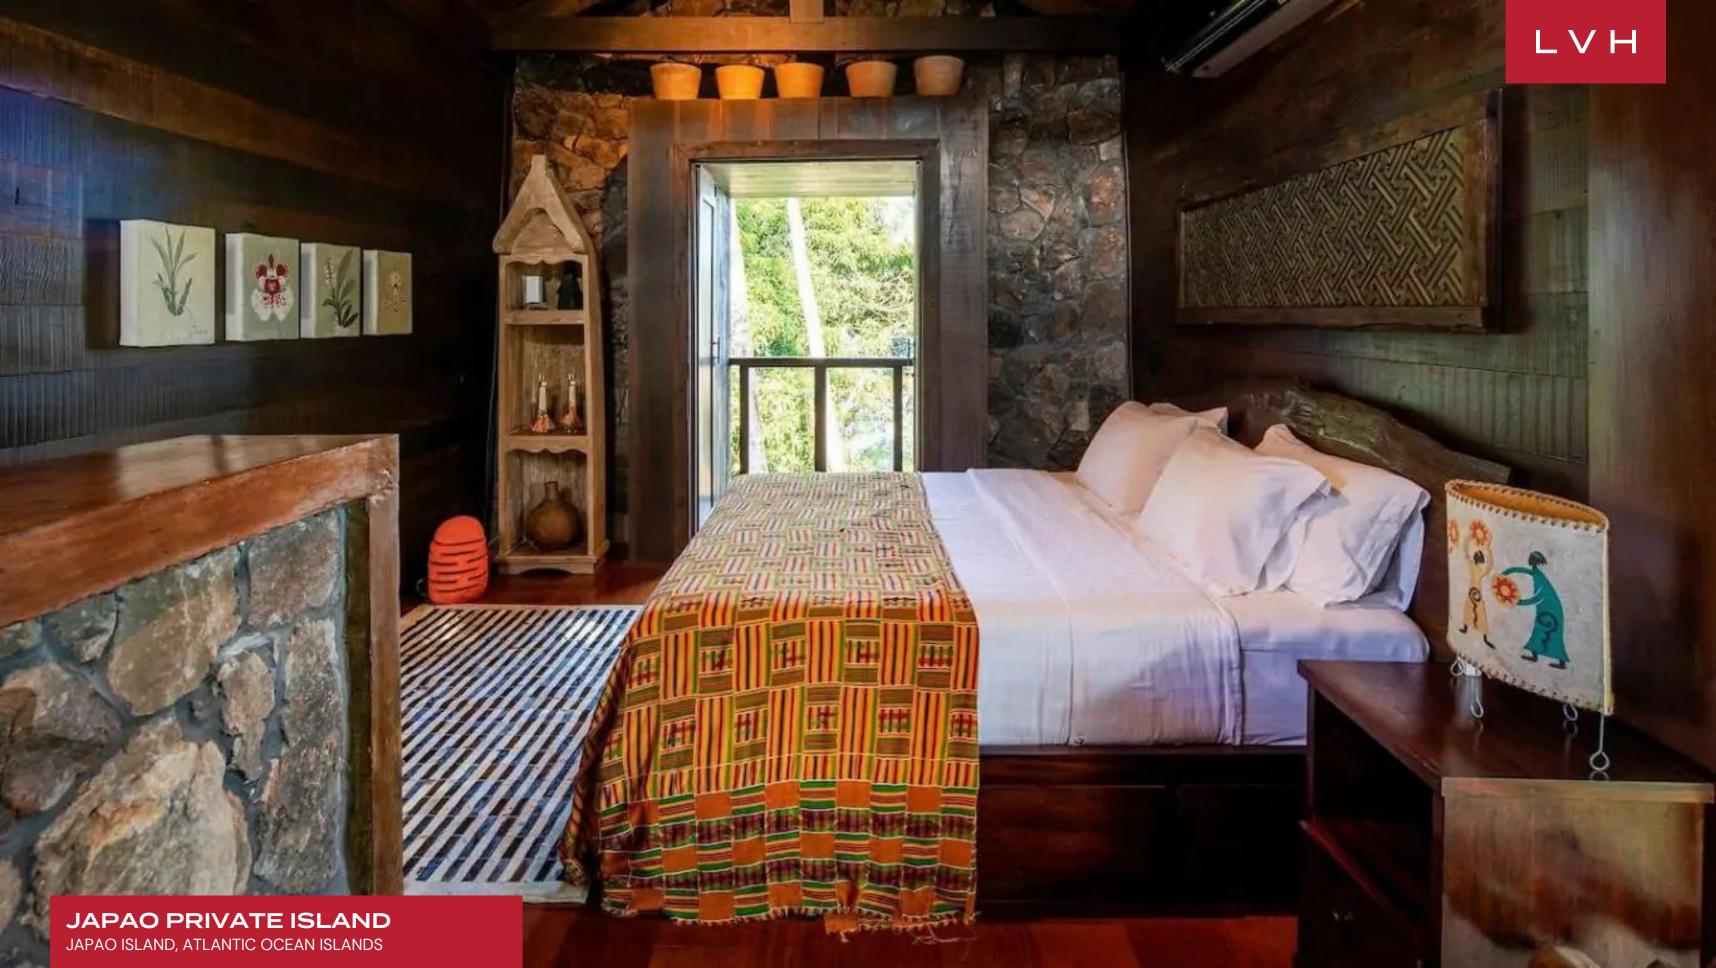

### JAPAO PRIVATE ISLAND

#### JAPAO ISLAND, ATLANTIC OCEAN ISLANDS

Japao Private Island is an astounding getaway a mere four miles off the shores of Angra dos Reis and 105 miles west of the bustling city of Rio de Janeiro. A spellbinding region of nearly four hundred Islets comprising two thousand beaches, Japao is a veritable jewel of the Brazilian coastline.

The Island's spectacular main Villa is a masterwork of unadulterated tropical luxury. Palapa thatched rooftops, multi-level terraces, and floor-to-ceiling windows curate a delectable estate perfectly attuned to its awe-inspiring surroundings. Interiors present a delightful fusion of contemporary chic elements and regal tropical panache. Gleaming Brazilian and Balinese hardwood make up the estate, with rugged native stone accent walls imparting a bohemian organicism and earthiness. Dark timber elements and pops of saturated color impart an Oriental dynastic dimension to the gorgeous common areas. Local ceramics and textiles evoke local indigenous traditions. Five fantastic ensuites accommodate ten guests in otherworldly discretion, luxury, and discretion. Adjacent to the Villa is a duplex with a living room on the ground floor and another bedroom and bath upstairs. A trio of independent bungalows with generous bedding, deluxe toiletries, and spa-inspired ensuites are reached via the Island's pathways.