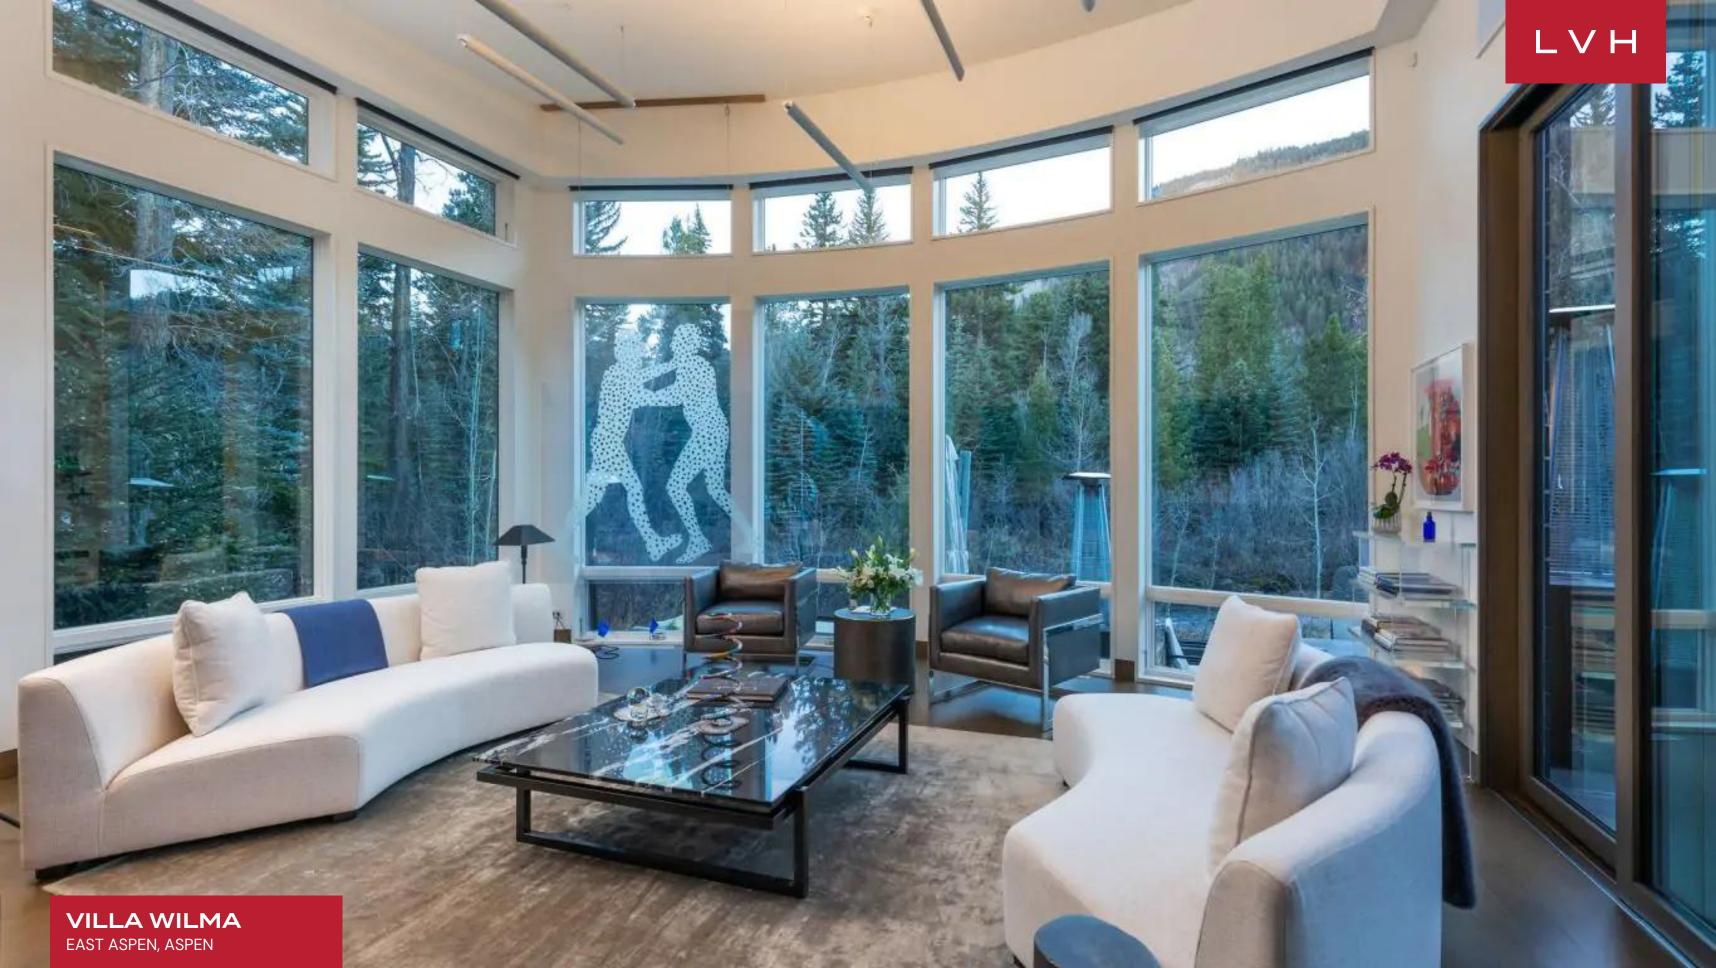

# **VILLA WILMA** EAST ASPEN, ASPEN, COLORADO

# VILLA WILMA

#### EAST ASPEN, ASPEN

 $L \vee H$ 

Villa Wilma is a stunning contemporary chalet abounding in urban chic elegance. Enviably situated, this exemplary Aspen luxury vacation rental overlooks the Roaring forks river, fully enveloped in the savage beauty of the Rocky Mountain wilderness. Panoramic river and mountain views define this glorious home fusing cosmopolitan elegance with natural immersion.

Sleek and pared down yet brimming with postmodern gusto, Villa Wilma's unique architecture is only furthered by a unique selection of color and playful decor. Double-height ceilings and floor-to-ceiling windows surround an ultra-chic sitting room plush with postmodern flair. Eclectic, funky, and modern, a linear fireplace pivots between common areas, embedded in a stone accent wall. An intuitive floor plan presents free-flowing dining, living room, and kitchen that offer access to an outdoor deck through expansive glass walls. This Aspen luxury chalet rental features a gourmet kitchen equipped with Miele appliances and a large kitchen island with a breakfast bar ideal for gastronomic exploration, casual canapes, or apres-ski cocktails. Colorful post-impressionist pieces complement mesmerizing pops of seafoam and grey, adding dynamism to Wilma's bold and eccentric interiors. Three sumptuous bedrooms double down on icy glamor, presenting a soothing and minimalist design direction conducive to the most restful mountain getaway. Plush and uncluttered, the master suite flaunts a gas fireplace, walk-in closet, steam shower, and soaking tub in the glorious ensuite. The master balcony boasts gorgeous riverfront views, with the refreshing scent of aspen trees never far from reach.