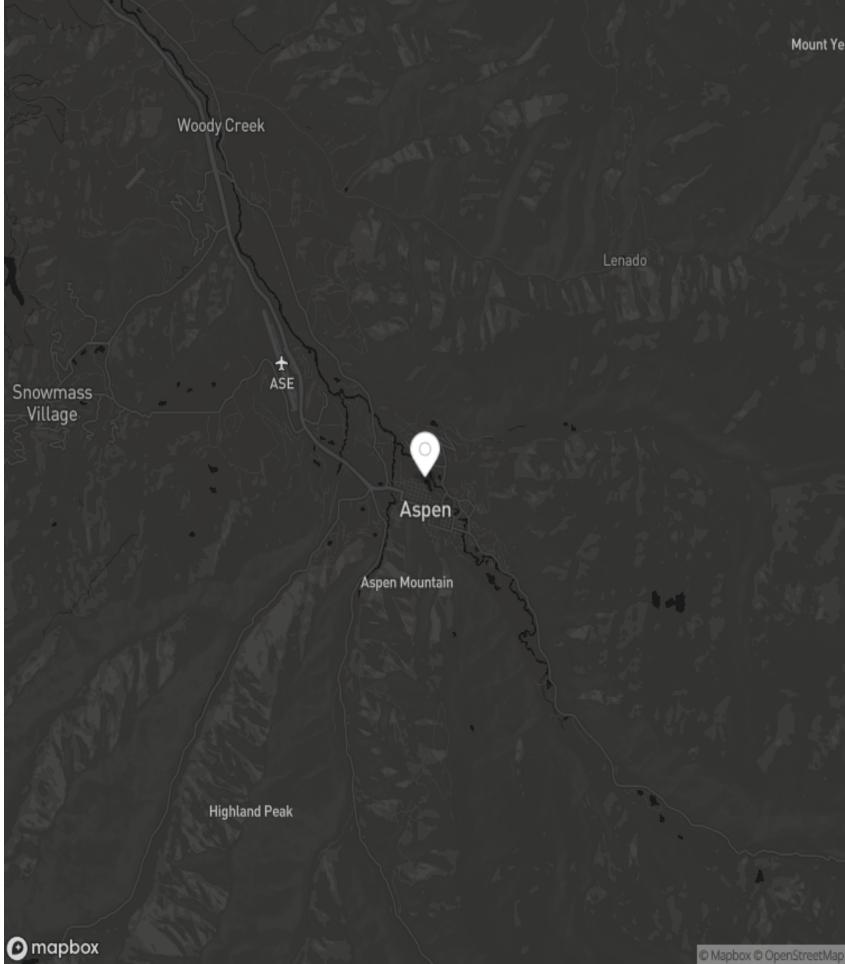

# **ASPEN**

**WEST END** 

Aspen has become one of the leading luxury mountain resort towns, its ethereal magnetic energy dazzling the world's elite for over three decades. The town's remote location is deep in frontier country, nearly 8,000 feet in altitude and nestled between the Rockies' Sawatch and Elk mountain ranges. The town's extensive winter recreation options, from cross-country skiing to hot air ballooning, are the perfect complement to a blossoming culinary and après-ski dining scene.