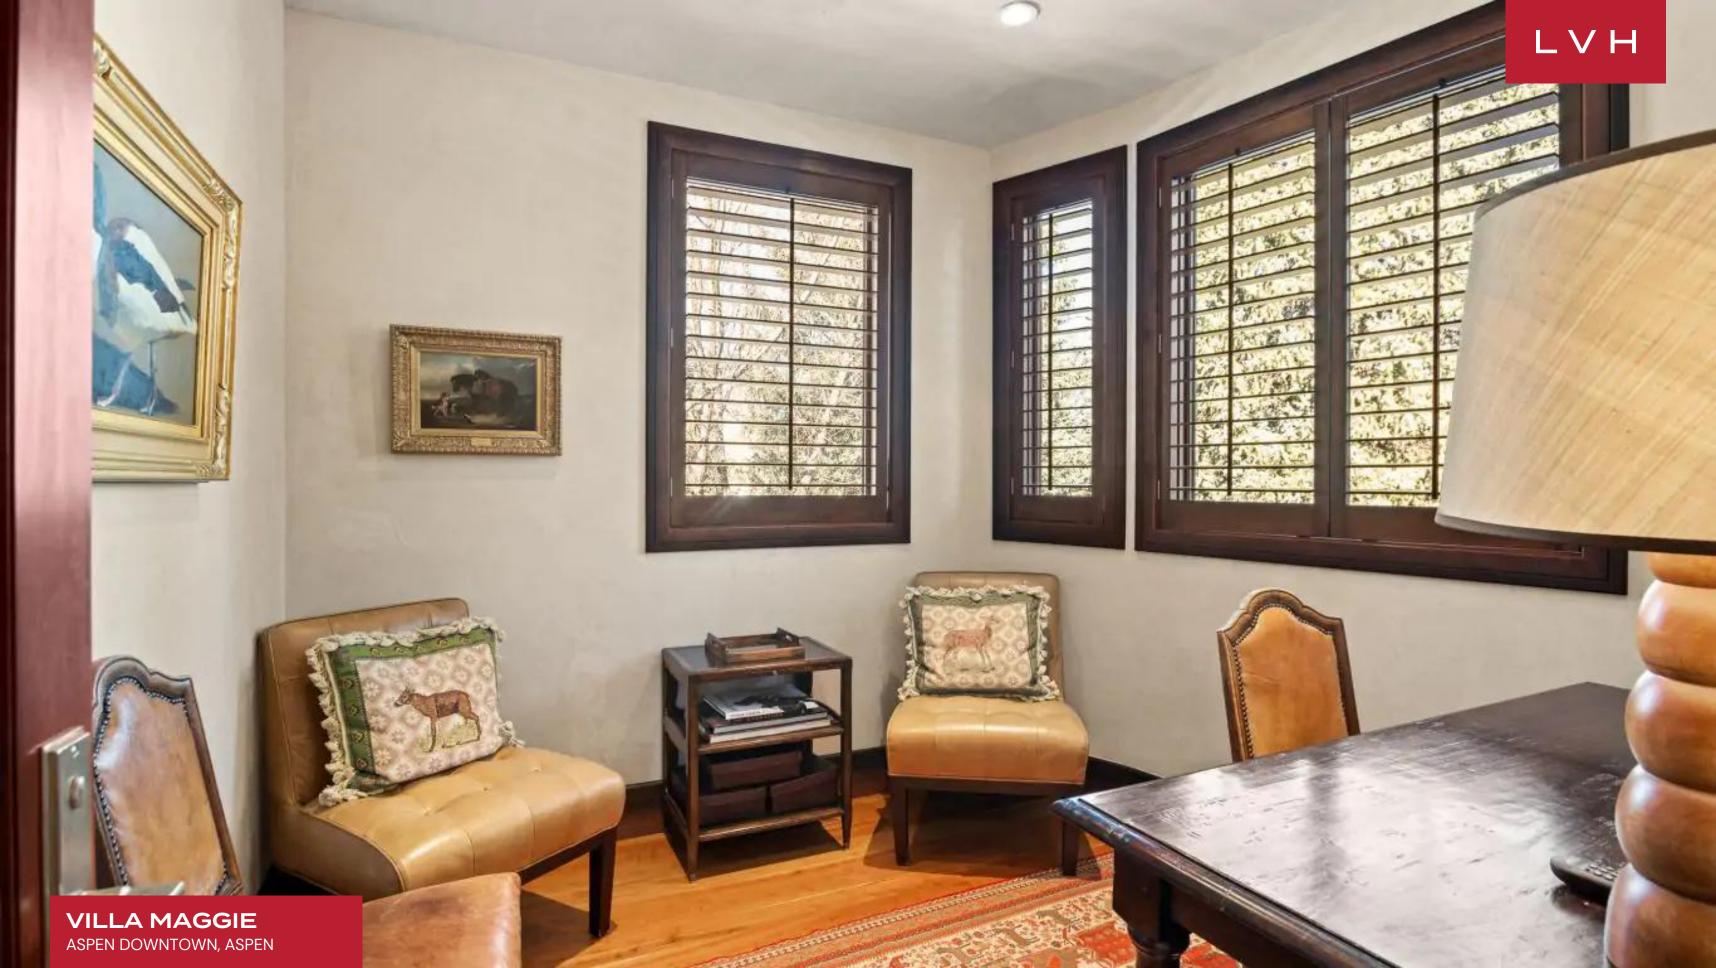

#### INTERIOR

- Air Conditioning
- Bar
- Cable, Satellite or Smart TV
- Dining Area
- Fireplace
- Home Office
- Laundry
- Media Room
- Sound System
- Walk-In Closet