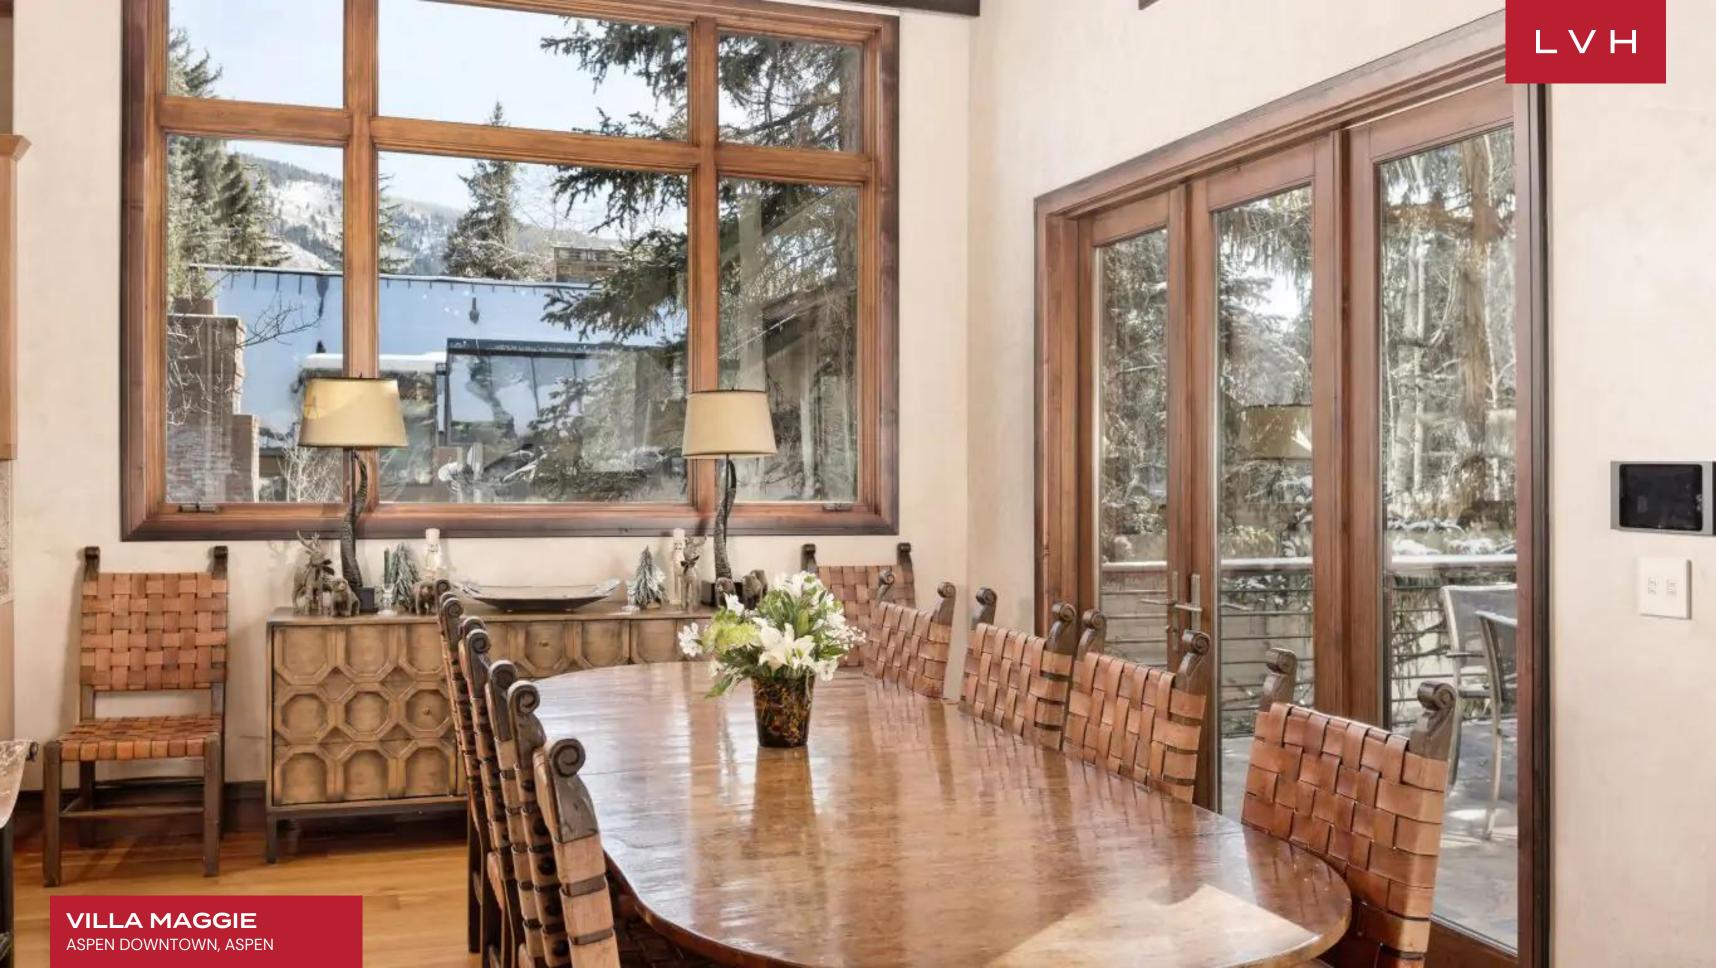

The interiors exude a rich sophistication, with a curated balance of raw natural stone, hand-finished wood, and gleaming granite. A low-profile leather sectional and sumptuous fur rug introduce a tactile sense of mountain romanticism, while bespoke antler chandeliers lend a sculptural, artisan touch to the double-height foyer. Each of the six impeccably appointed bedrooms boasts a private ensuite, ensuring every guest experiences comfort and discretion in equal measure. Whether gathering around the fire or retreating to the media lounge, Villa Maggie is masterfully designed for both intimate family moments and refined après-ski entertaining. Adults can unwind with a signature cocktail from the wet bar or savor a vintage selection from the private wine room, while younger guests enjoy the immersive comforts of the entertainment suite.

Outside, the estate offers a private haven framed by lush greenery. A stone-encircled terrace features a rejuvenating hot tub, perfect for starlit evenings alongside a built-in BBQ and elegant al fresco dining areas ideal for hosting under the open sky.