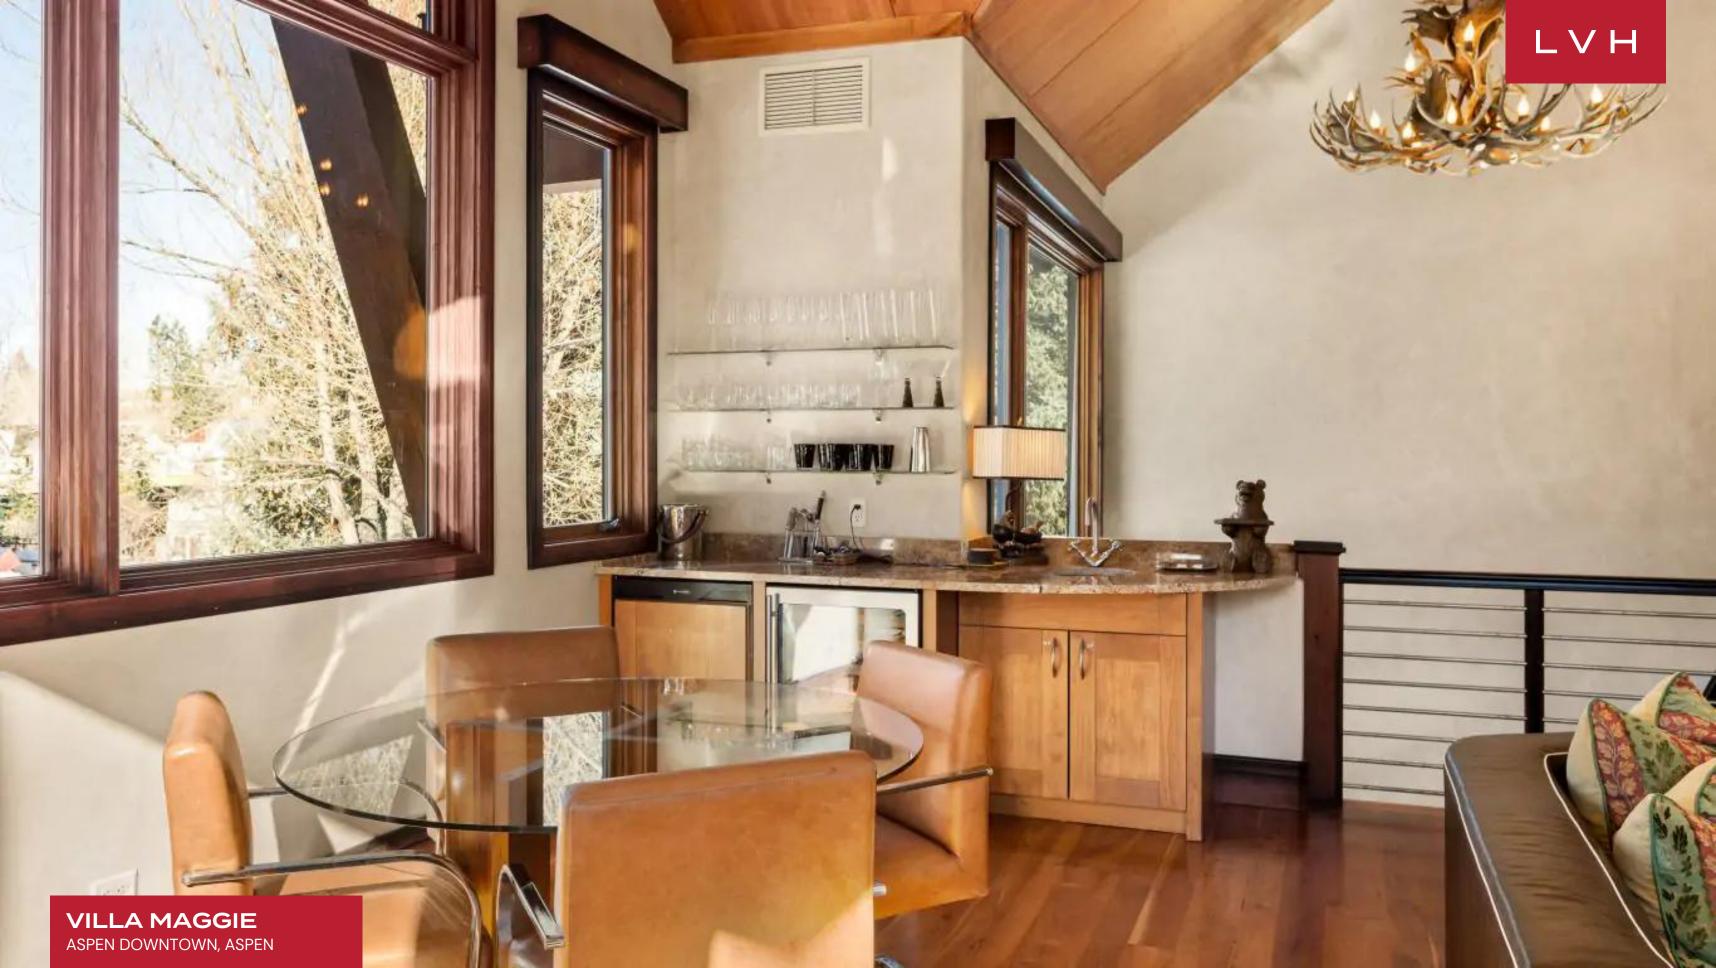

The interiors exude a rich sophistication, with a curated balance of raw natural stone, hand-finished wood, and gleaming granite. A low-profile leather sectional and sumptuous fur rug introduce a tactile sense of mountain romanticism, while bespoke antler chandeliers lend a sculptural, artisan touch to the double-height foyer. Each of the six impeccably appointed bedrooms boasts a private ensuite, ensuring every guest experiences comfort and discretion in equal measure. Whether gathering around the fire or retreating to the media lounge, Villa Maggie is masterfully designed for both intimate family moments and refined après-ski entertaining. Adults can unwind with a signature cocktail from the wet bar or savor a vintage selection from the private wine room, while younger guests enjoy the immersive comforts of the entertainment suite.

#### INTERIOR

- Wet Bar
- Wine Cellar