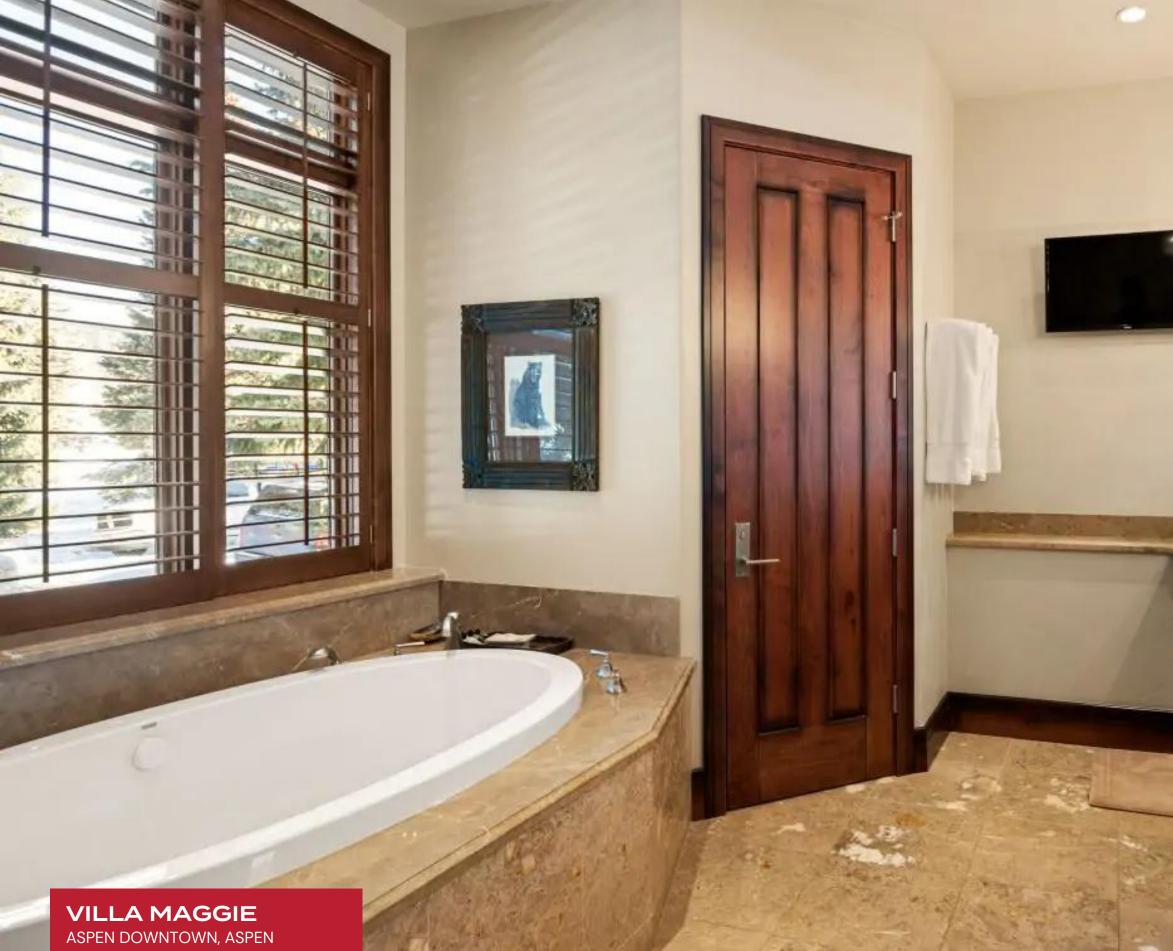

The interiors exude a rich sophistication, with a curated balance of raw natural stone, hand-finished wood, and gleaming granite. A low-profile leather sectional and sumptuous fur rug introduce a tactile sense of mountain romanticism, while bespoke antler chandeliers lend a sculptural, artisan touch to the double-height foyer. Each of the six impeccably appointed bedrooms boasts a private ensuite, ensuring every guest experiences comfort and discretion in equal measure. Whether gathering around the fire or retreating to the media lounge, Villa Maggie is masterfully designed for both intimate family moments and refined après-ski entertaining. Adults can unwind with a signature cocktail from the wet bar or savor a vintage selection from the private wine room, while younger guests enjoy the immersive comforts of the entertainment suite.