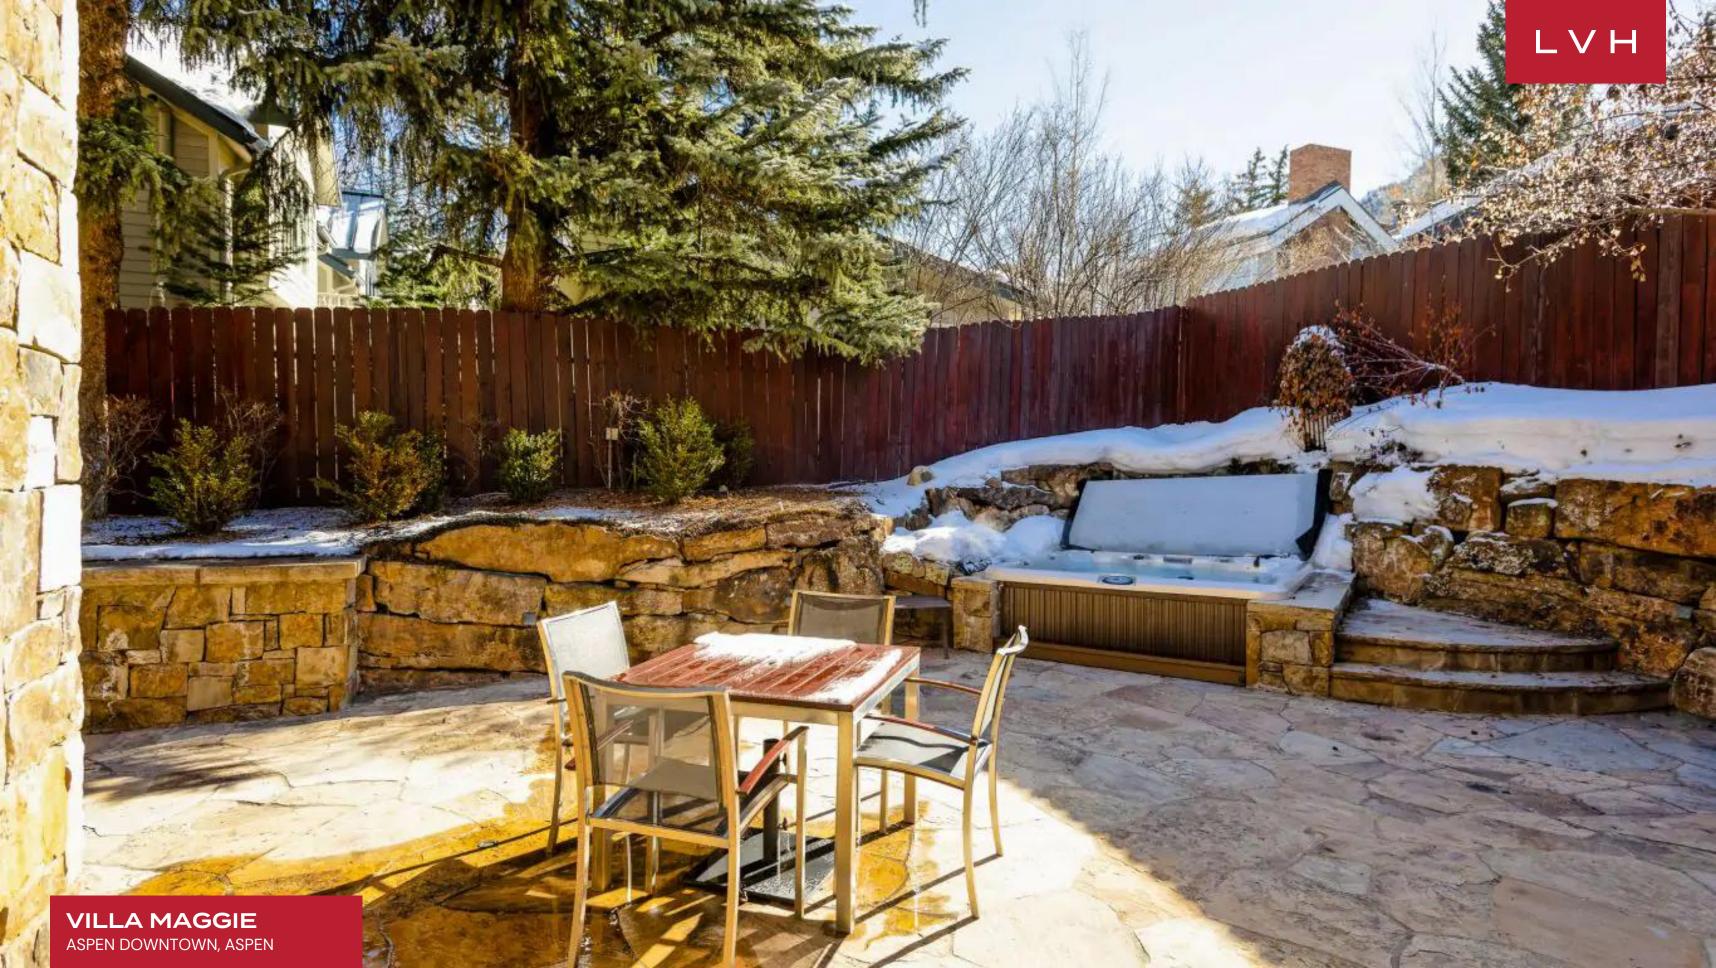

VILLA MAGGIE ASPEN DOWNTOWN, ASPEN, COLORADO

Outside, the estate offers a private haven framed by lush greenery. A stone-encircled terrace features a rejuvenating hot tub, perfect for starlit evenings alongside a built-in BBQ and elegant al fresco dining areas ideal for hosting under the open sky.

#### EXTERIOR

- Al Fresco Dining
- BBQ
- Garage
- Hot Tub
- Outdoor Fireplace
- Patio
- Sun Loungers
- Terrace