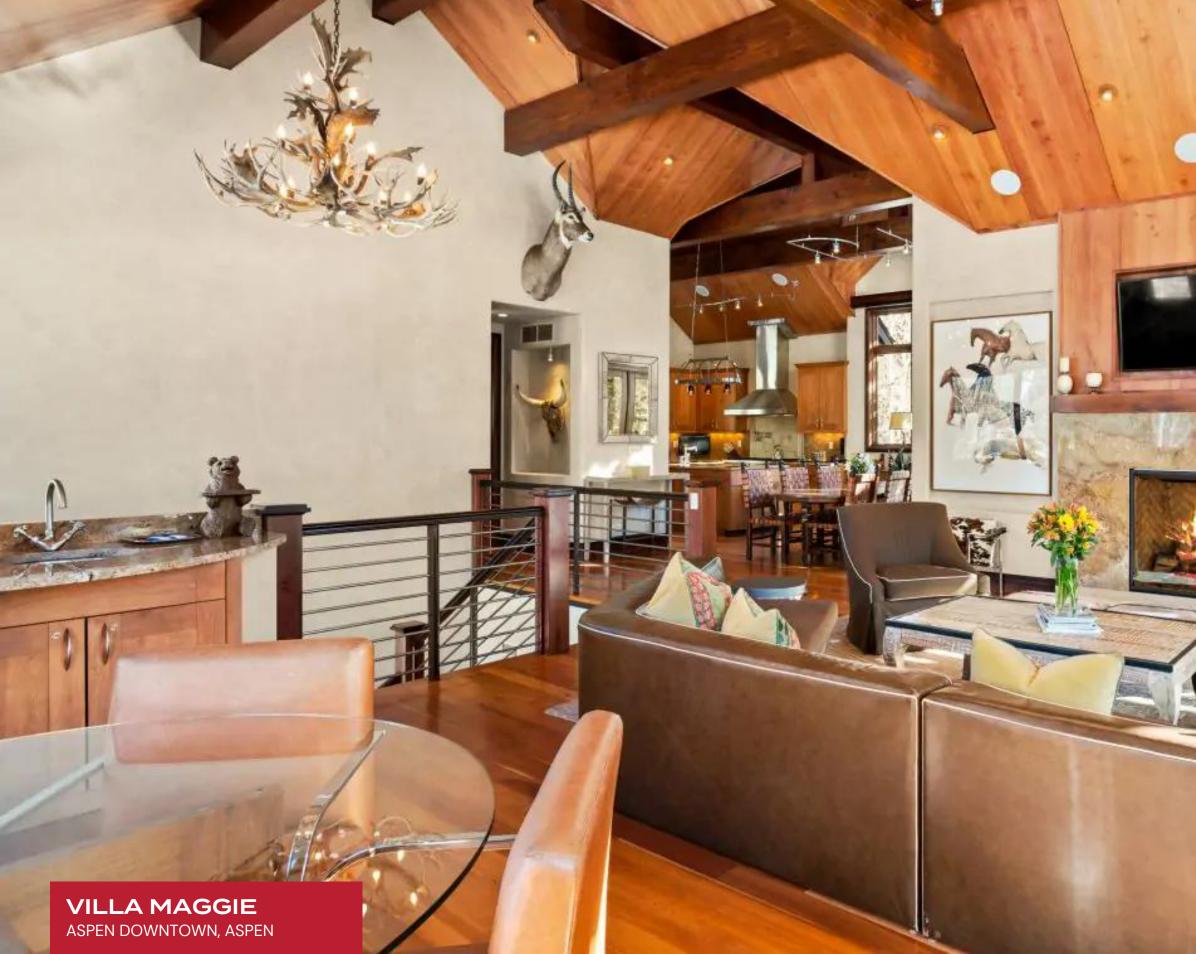

#### ASPEN DOWNTOWN, ASPEN

LVH

Villa Maggie is an exquisite luxury chalet, gracefully situated in Aspen's vibrant downtown yet enveloped by towering pines that provide a serene and private sanctuary just moments from the town's most prestigious boutiques, celebrated fine dining, and acclaimed cultural venues. Merging the rustic elegance of a frontier lodge with the refined aesthetics of a world-class ski residence, Villa Maggie is among Aspen's most distinguished luxury rental properties. The grand living space is a study in architectural drama, featuring soaring vaulted ceilings adorned with a striking interplay of exposed wooden beams. Expansive windows invite cascades of natural light, enhancing the room's impressive scale and seamlessly integrating the surrounding alpine beauty.

The interiors exude a rich sophistication, with a curated balance of raw natural stone, hand-finished wood, and gleaming granite. A low-profile leather sectional and sumptuous fur rug introduce a tactile sense of mountain romanticism, while bespoke antler chandeliers lend a sculptural, artisan touch to the double-height foyer. Each of the six impeccably appointed bedrooms boasts a private ensuite, ensuring every guest experiences comfort and discretion in equal measure. Whether gathering around the fire or retreating to the media lounge, Villa Maggie is masterfully designed for both intimate family moments and refined après-ski entertaining. Adults can unwind with a signature cocktail from the wet bar or savor a vintage selection from the private wine room, while younger guests enjoy the immersive comforts of the entertainment suite.