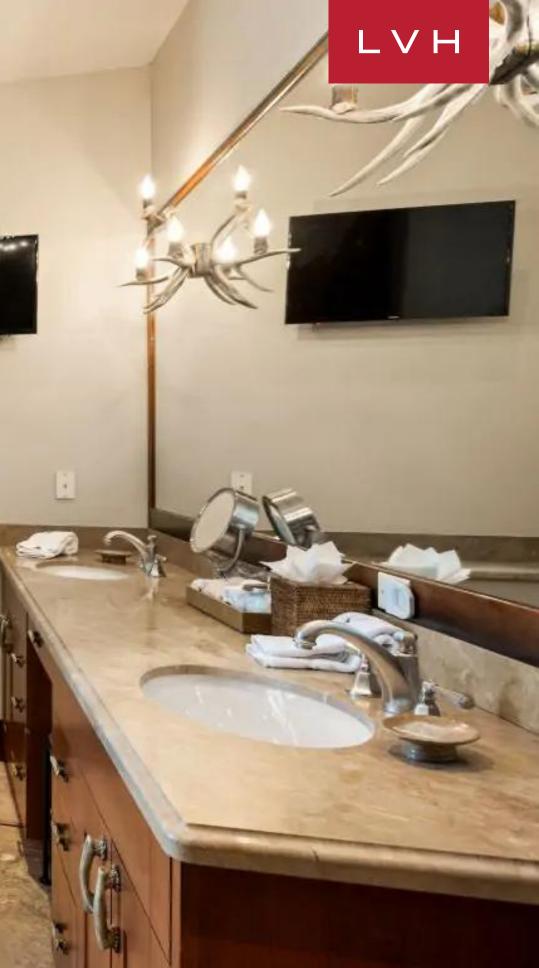

The interiors exude a rich sophistication, with a curated balance of raw natural stone, hand-finished wood, and gleaming granite. A low-profile leather sectional and sumptuous fur rug introduce a tactile sense of mountain romanticism, while bespoke antler chandeliers lend a sculptural, artisan touch to the double-height foyer. Each of the six impeccably appointed bedrooms boasts a private ensuite, ensuring every guest experiences comfort and discretion in equal measure. Whether gathering around the fire or retreating to the media lounge, Villa Maggie is masterfully designed for both intimate family moments and refined après-ski entertaining. Adults can unwind with a signature cocktail from the wet bar or savor a vintage selection from the private wine room, while younger guests enjoy the immersive comforts of the entertainment suite.