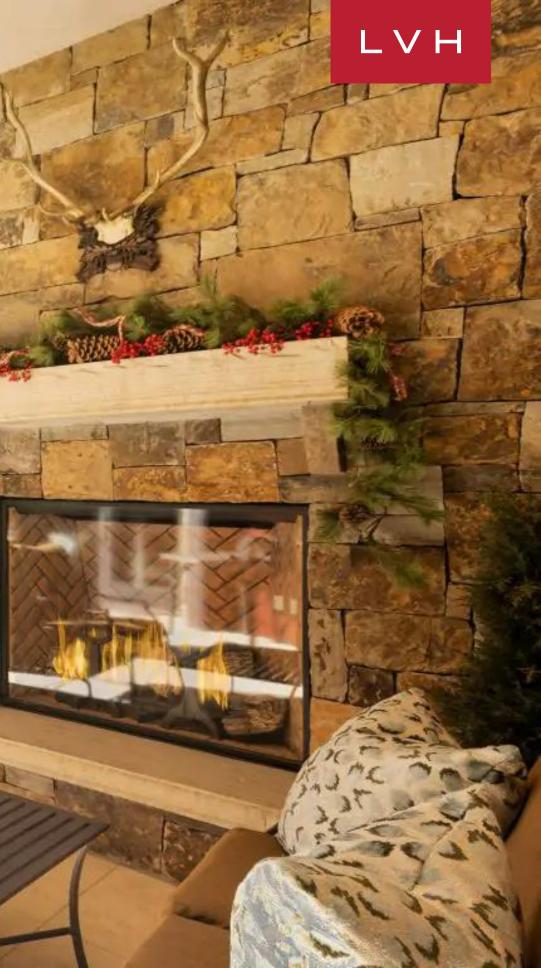

The interiors exude a rich sophistication, with a curated balance of raw natural stone, hand-finished wood, and gleaming granite. A low-profile leather sectional and sumptuous fur rug introduce a tactile sense of mountain romanticism, while bespoke antler chandeliers lend a sculptural, artisan touch to the double-height foyer. Each of the six impeccably appointed bedrooms boasts a private ensuite, ensuring every guest experiences comfort and discretion in equal measure. Whether gathering around the fire or retreating to the media lounge, Villa Maggie is masterfully designed for both intimate family moments and refined après-ski entertaining. Adults can unwind with a signature cocktail from the wet bar or savor a vintage selection from the private wine room, while younger guests enjoy the immersive comforts of the entertainment suite.

Outside, the estate offers a private haven framed by lush greenery. A stone-encircled terrace features a rejuvenating hot tub, perfect for starlit evenings alongside a built-in BBQ and elegant al fresco dining areas ideal for hosting under the open sky.