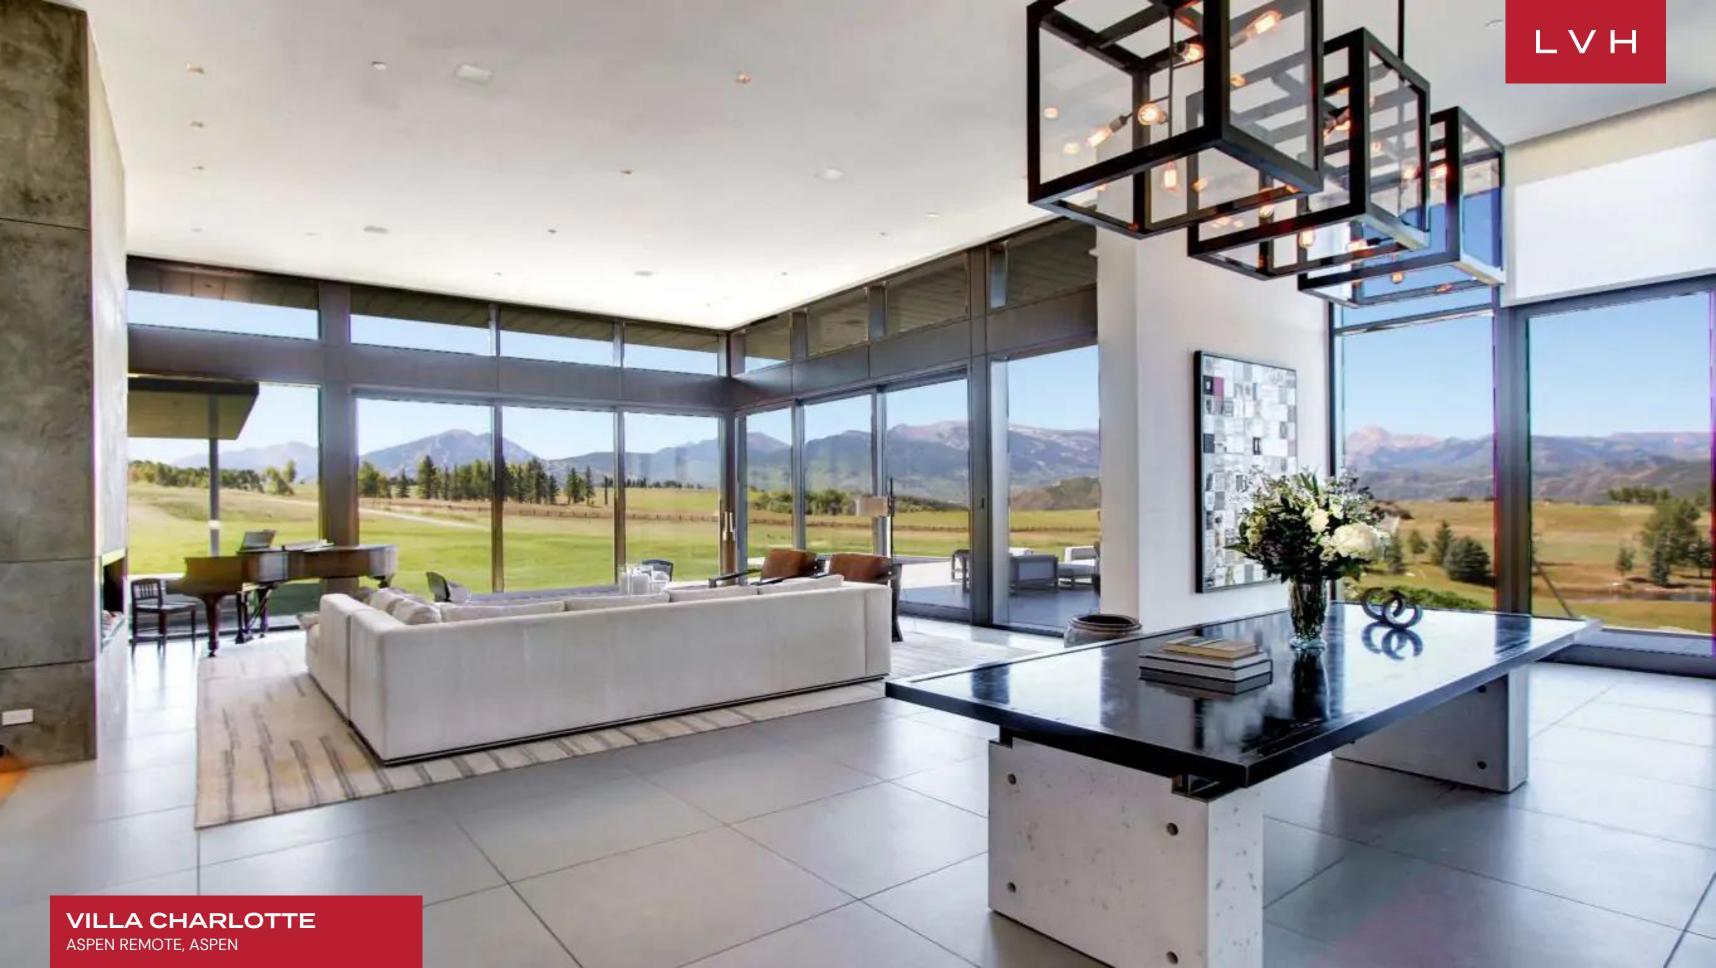

At Villa Charlotte, the main house, the luxurious pool complex with a pool house, and the tennis complex offer a distinctive and separate living experience. A retractable glass wall opens up to the outdoor deck, creating an incredible sense of permeability between indoor and outdoor living. Top-of-the-line kitchen appliances, lustrous countertops, and larger-than-life vistas define an unmatched high-concept chef's kitchen, offering a dream workspace for the culinary master. Villa Charlotte is replete with amenities, including a library, bar, and media room, with cutting-edge electronic systems, including HVAC, audio, and visual systems, all seamlessly controllable through Savant Pro and strategically placed throughout the multiple structures on the property, promising a pinnacle of modern luxury and convenience. 16 guests may be accommodated between eight glorious bedrooms. The highlight of this remarkable estate is the 70-foot heated pool, complete with a motorized cover that ensures year-round comfort and enjoyment. Moreover, a separate 500-square-foot pool house accompanies this aquatic haven, boasting a well-appointed kitchen, a comfortable living area, a convenient bathroom, and a private changing room. Beyond the pristine swimming pool, this compound features a dedicated tennis complex catering to various sports and leisure activities, with indoor and outdoor seating areas. A superbly maintained tennis court is perfect for a friendly match or rigorous practice sessions, featuring markings for Pickleball, regulation height basketball hoops, and lined for basketball, ensuring that players of all ages and interests can join in the fun.

### **INTERIOR**

- Fireplace
- Fitness Room
- Game Room
- Home Office
- Laundry
- Massage Room
- Piano
- Pool Table
- Sauna
- Smart Home
- Sound System
- Walk-In Closet
- Wine Cellar