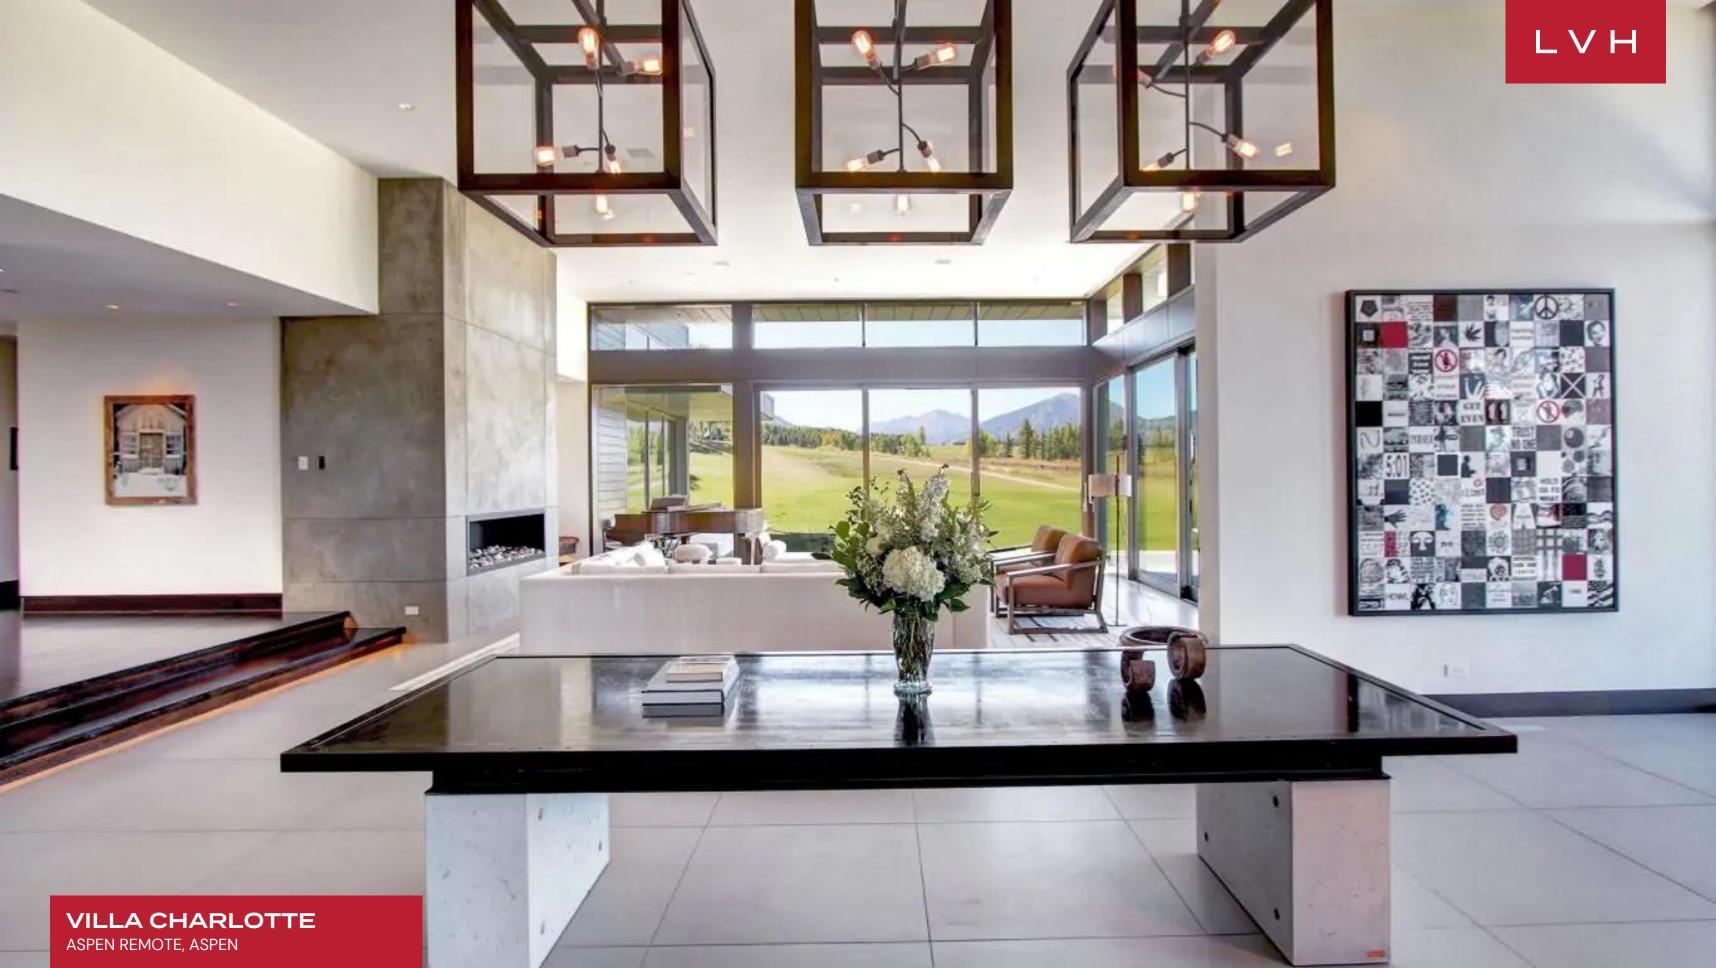

At Villa Charlotte, the main house, the luxurious pool complex with a pool house, and the tennis complex offer a distinctive and separate living experience. A retractable glass wall opens up to the outdoor deck, creating an incredible sense of permeability between indoor and outdoor living. Top-of-the-line kitchen appliances, lustrous countertops, and larger-than-life vistas define an unmatched high-concept chef's kitchen, offering a dream workspace for the culinary master. Villa Charlotte is replete with amenities, including a library, bar, and media room, with cutting-edge electronic systems, including HVAC, audio, and visual systems, all seamlessly controllable through Savant Pro and strategically placed throughout the multiple structures on the property, promising a pinnacle of modern luxury and convenience. 16 guests may be accommodated between eight glorious bedrooms. The highlight of this remarkable estate is the 70-foot heated pool, complete with a motorized cover that ensures year-round comfort and enjoyment. Moreover, a separate 500-square-foot pool house accompanies this aquatic haven, boasting a well-appointed kitchen, a comfortable living area, a convenient bathroom, and a private changing room. Beyond the pristine swimming pool, this compound features a dedicated tennis complex catering to various sports and leisure activities, with indoor and outdoor seating areas. A superbly maintained tennis court is perfect for a friendly match or rigorous practice sessions, featuring markings for Pickleball, regulation height basketball hoops, and lined for basketball, ensuring that players of all ages and interests can join in the fun.

### **INTERIOR**

- Fireplace
- Fitness Room
- Game Room
- Home Office
- Laundry
- Massage Room
- Piano
- Pool Table
- Sauna
- Smart Home
- Sound System
- Walk-In Closet
- Wine Cellar