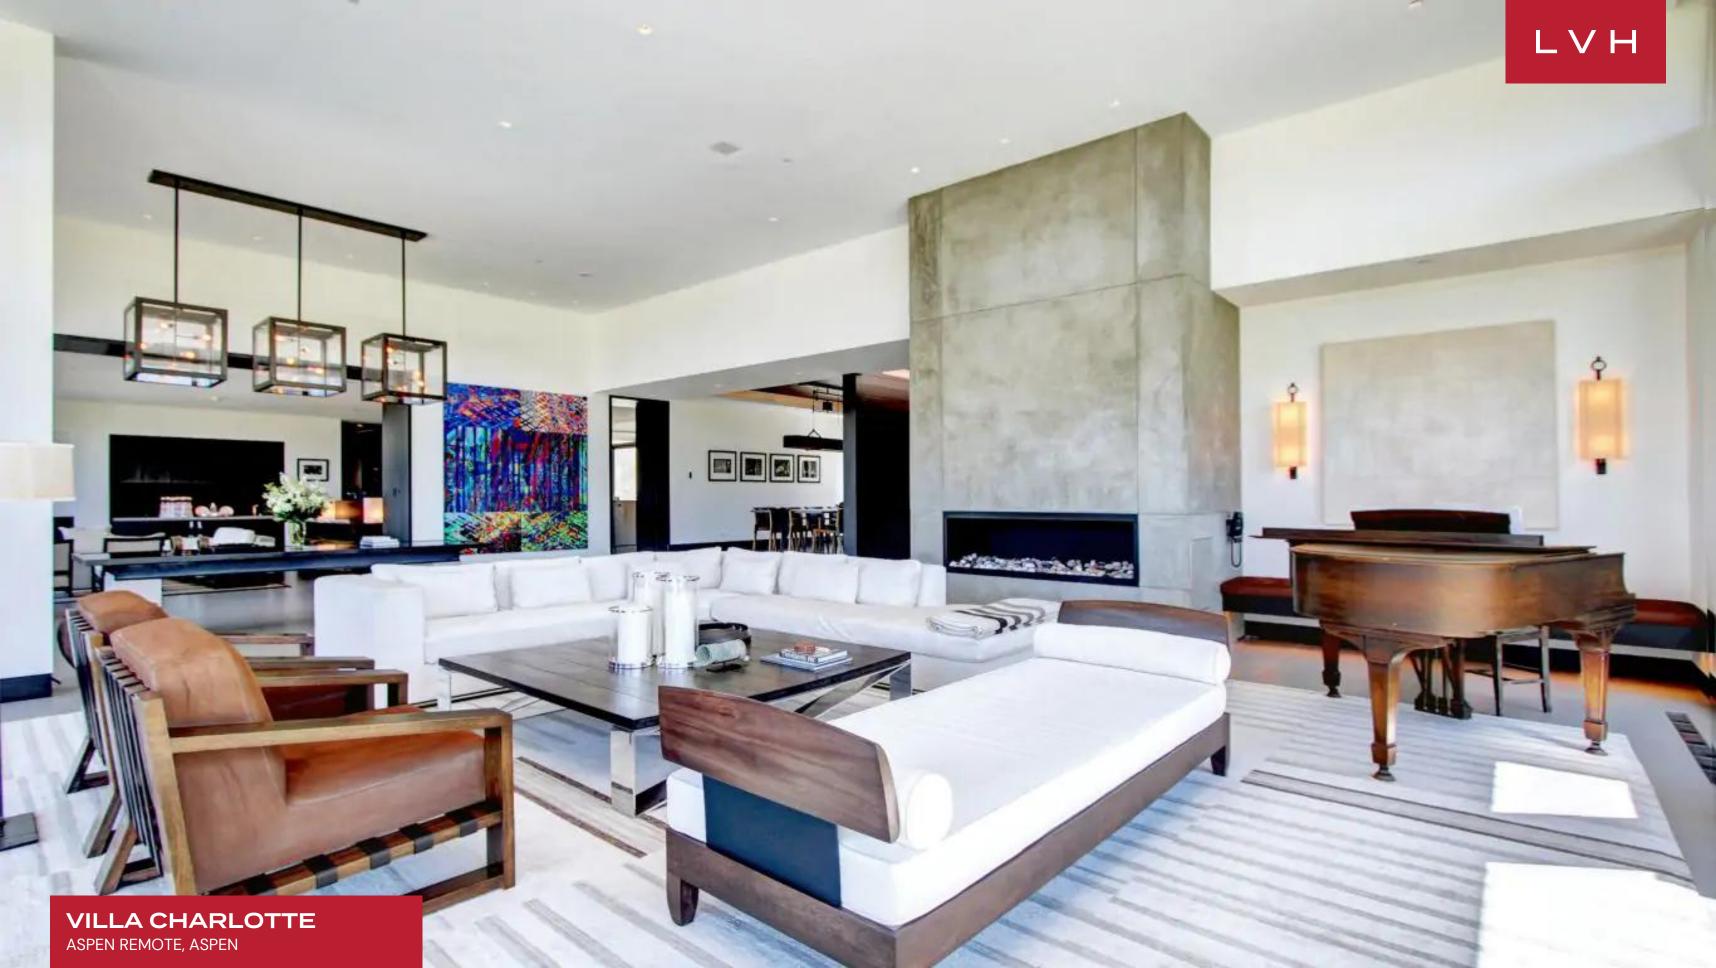

At Villa Charlotte, the main house, the luxurious pool complex with a pool house, and the tennis complex offer a distinctive and separate living experience. A retractable glass wall opens up to the outdoor deck, creating an incredible sense of permeability between indoor and outdoor living. Top-of-the-line kitchen appliances, lustrous countertops, and larger-than-life vistas define an unmatched high-concept chef's kitchen, offering a dream workspace for the culinary master. Villa Charlotte is replete with amenities, including a library, bar, and media room, with cutting-edge electronic systems, including HVAC, audio, and visual systems, all seamlessly controllable through Savant Pro and strategically placed throughout the multiple structures on the property, promising a pinnacle of modern luxury and convenience. 16 guests may be accommodated between eight glorious bedrooms. The highlight of this remarkable estate is the 70-foot heated pool, complete with a motorized cover that ensures year-round comfort and enjoyment. Moreover, a separate 500-square-foot pool house accompanies this aquatic haven, boasting a well-appointed kitchen, a comfortable living area, a convenient bathroom, and a private changing room. Beyond the pristine swimming pool, this compound features a dedicated tennis complex catering to various sports and leisure activities, with indoor and outdoor seating areas. A superbly maintained tennis court is perfect for a friendly match or rigorous practice sessions, featuring markings for Pickleball, regulation height basketball hoops, and lined for basketball, ensuring that players of all ages and interests can join in the fun.

### **INTERIOR**

- Fireplace
- Fitness Room
- Game Room
- Home Office
- Laundry
- Massage Room
- Piano
- Pool Table
- Sauna
- Smart Home
- Sound System
- Walk-In Closet
- Wine Cellar