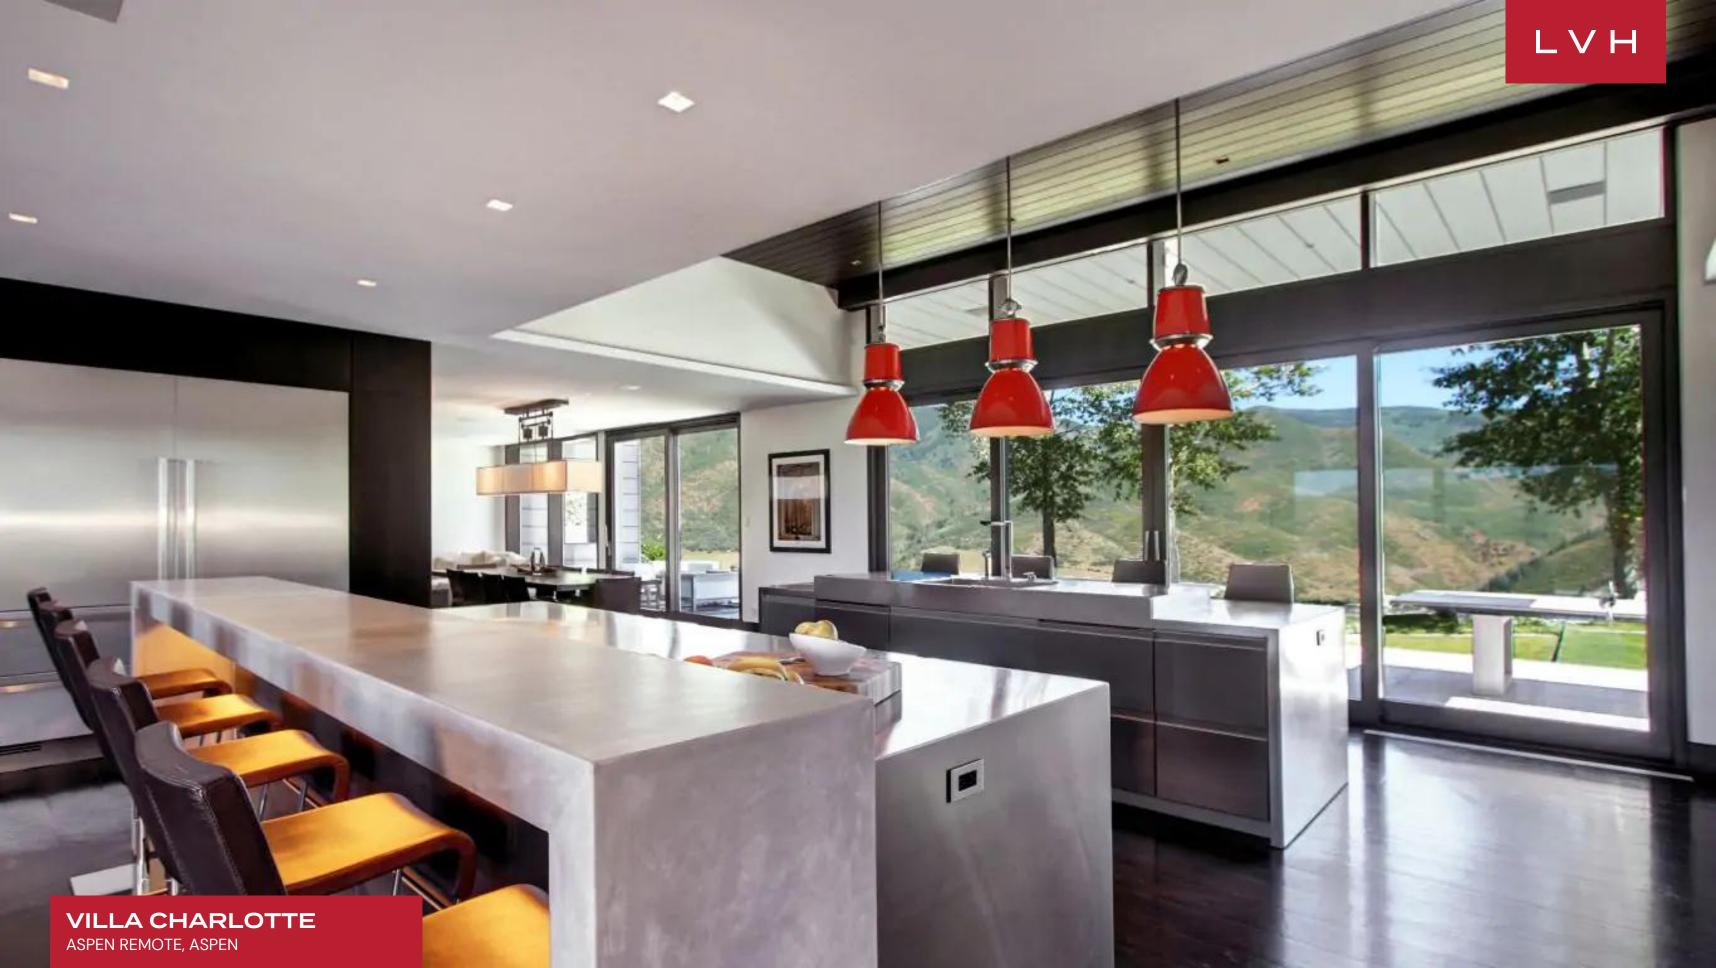

At Villa Charlotte, the main house, the luxurious pool complex with a pool house, and the tennis complex offer a distinctive and separate living experience. A retractable glass wall opens up to the outdoor deck, creating an incredible sense of permeability between indoor and outdoor living. Top-of-the-line kitchen appliances, lustrous countertops, and larger-than-life vistas define an unmatched high-concept chef's kitchen, offering a dream workspace for the culinary master. Villa Charlotte is replete with amenities, including a library, bar, and media room, with cutting-edge electronic systems, including HVAC, audio, and visual systems, all seamlessly controllable through Savant Pro and strategically placed throughout the multiple structures on the property, promising a pinnacle of modern luxury and convenience. 16 guests may be accommodated between eight glorious bedrooms. The highlight of this remarkable estate is the 70-foot heated pool, complete with a motorized cover that ensures year-round comfort and enjoyment. Moreover, a separate 500-square-foot pool house accompanies this aquatic haven, boasting a well-appointed kitchen, a comfortable living area, a convenient bathroom, and a private changing room. Beyond the pristine swimming pool, this compound features a dedicated tennis complex catering to various sports and leisure activities, with indoor and outdoor seating areas. A superbly maintained tennis court is perfect for a friendly match or rigorous practice sessions, featuring markings for Pickleball, regulation height basketball hoops, and lined for basketball, ensuring that players of all ages and interests can join in the fun.