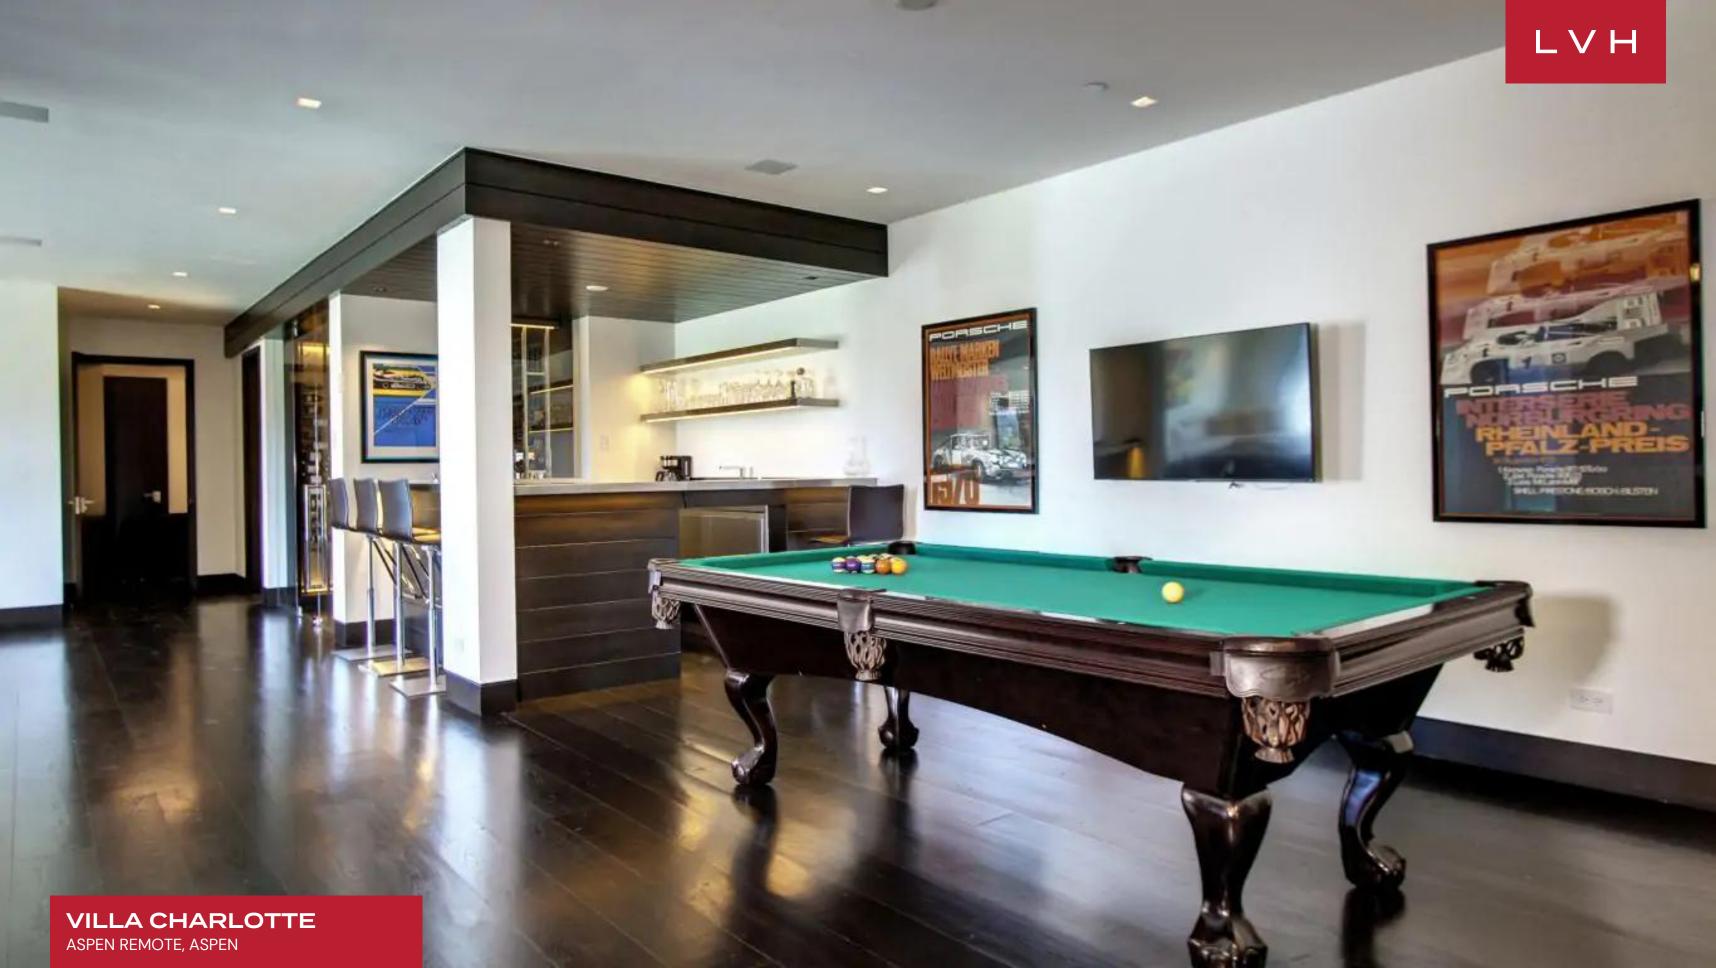

At Villa Charlotte, the main house, the luxurious pool complex with a pool house, and the tennis complex offer a distinctive and separate living experience. A retractable glass wall opens up to the outdoor deck, creating an incredible sense of permeability between indoor and outdoor living. Top-of-the-line kitchen appliances, lustrous countertops, and larger-than-life vistas define an unmatched high-concept chef's kitchen, offering a dream workspace for the culinary master. Villa Charlotte is replete with amenities, including a library, bar, and media room, with cutting-edge electronic systems, including HVAC, audio, and visual systems, all seamlessly controllable through Savant Pro and strategically placed throughout the multiple structures on the property, promising a pinnacle of modern luxury and convenience. 16 guests may be accommodated between eight glorious bedrooms. The highlight of this remarkable estate is the 70-foot heated pool, complete with a motorized cover that ensures year-round comfort and enjoyment. Moreover, a separate 500-square-foot pool house accompanies this aquatic haven, boasting a well-appointed kitchen, a comfortable living area, a convenient bathroom, and a private changing room. Beyond the pristine swimming pool, this compound features a dedicated tennis complex catering to various sports and leisure activities, with indoor and outdoor seating areas. A superbly maintained tennis court is perfect for a friendly match or rigorous practice sessions, featuring markings for Pickleball, regulation height basketball hoops, and lined for basketball, ensuring that players of all ages and interests can join in the fun.

### **INTERIOR**

- Fireplace
- Fitness Room
- Game Room
- Home Office
- Laundry
- Massage Room
- Piano
- Pool Table
- Sauna
- Smart Home
- Sound System
- Walk-In Closet
- Wine Cellar