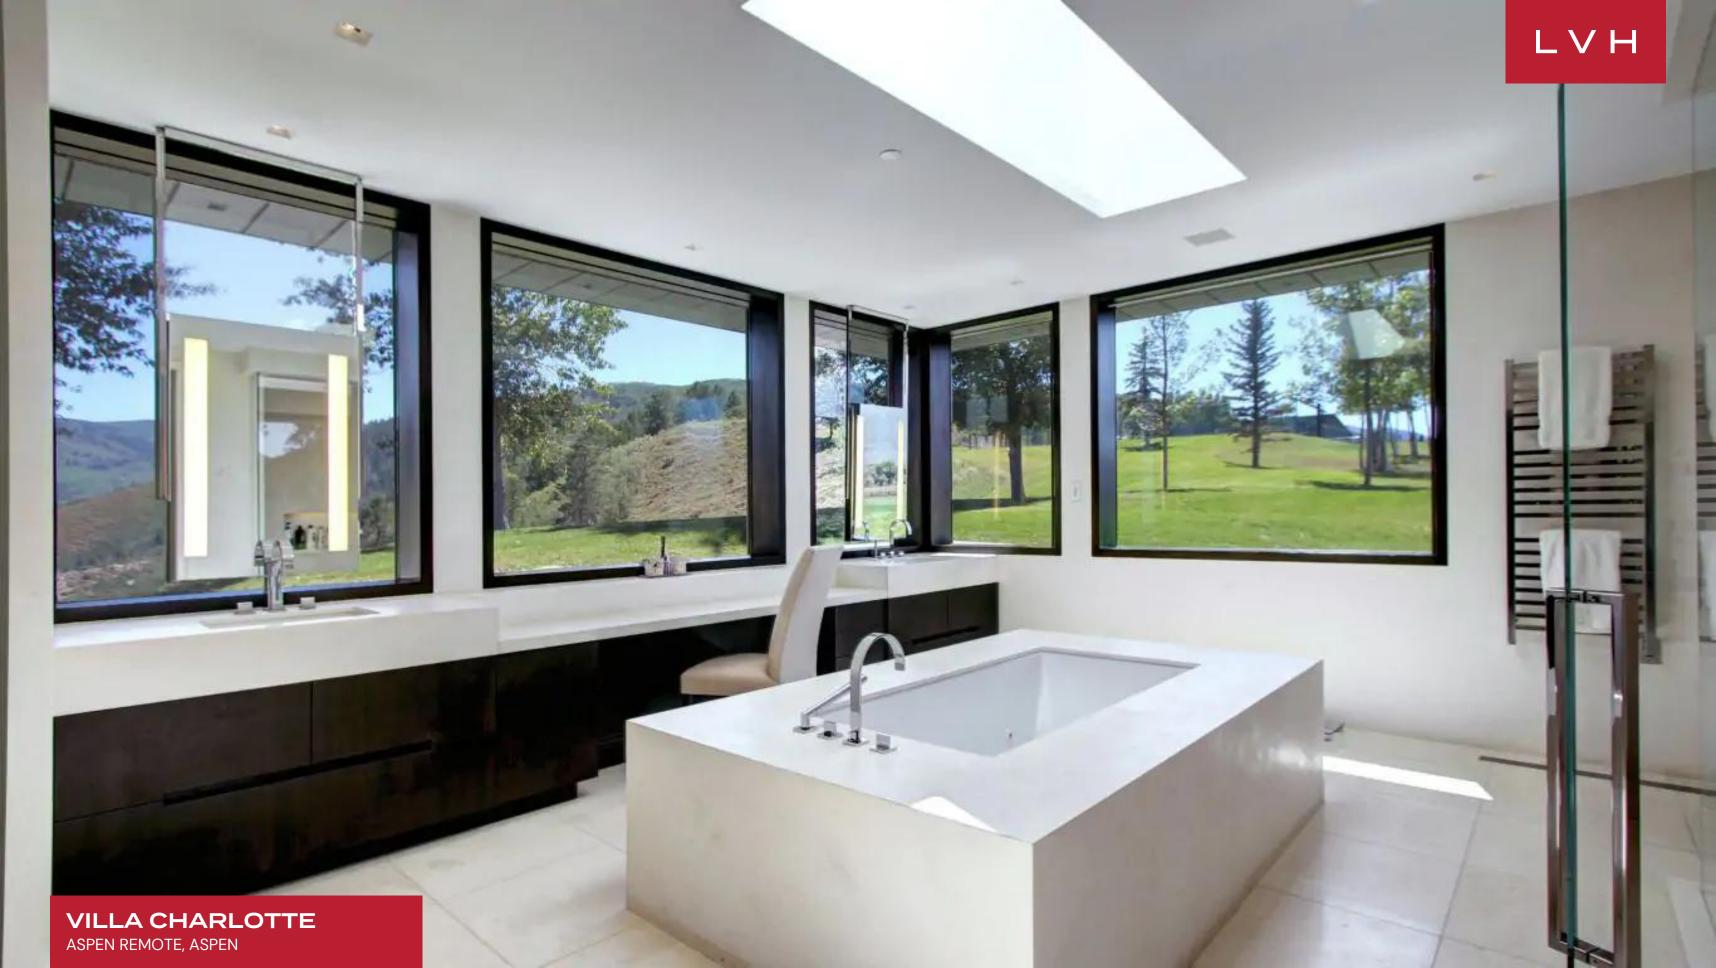

At Villa Charlotte, the main house, the luxurious pool complex with a pool house, and the tennis complex offer a distinctive and separate living experience. A retractable glass wall opens up to the outdoor deck, creating an incredible sense of permeability between indoor and outdoor living. Top-of-the-line kitchen appliances, lustrous countertops, and larger-than-life vistas define an unmatched high-concept chef's kitchen, offering a dream workspace for the culinary master. Villa Charlotte is replete with amenities, including a library, bar, and media room, with cutting-edge electronic systems, including HVAC, audio, and visual systems, all seamlessly controllable through Savant Pro and strategically placed throughout the multiple structures on the property, promising a pinnacle of modern luxury and convenience. 16 guests may be accommodated between eight glorious bedrooms. The highlight of this remarkable estate is the 70-foot heated pool, complete with a motorized cover that ensures year-round comfort and enjoyment. Moreover, a separate 500-square-foot pool house accompanies this aquatic haven, boasting a well-appointed kitchen, a comfortable living area, a convenient bathroom, and a private changing room. Beyond the pristine swimming pool, this compound features a dedicated tennis complex catering to various sports and leisure activities, with indoor and outdoor seating areas. A superbly maintained tennis court is perfect for a friendly match or rigorous practice sessions, featuring markings for Pickleball, regulation height basketball hoops, and lined for basketball, ensuring that players of all ages and interests can join in the fun.