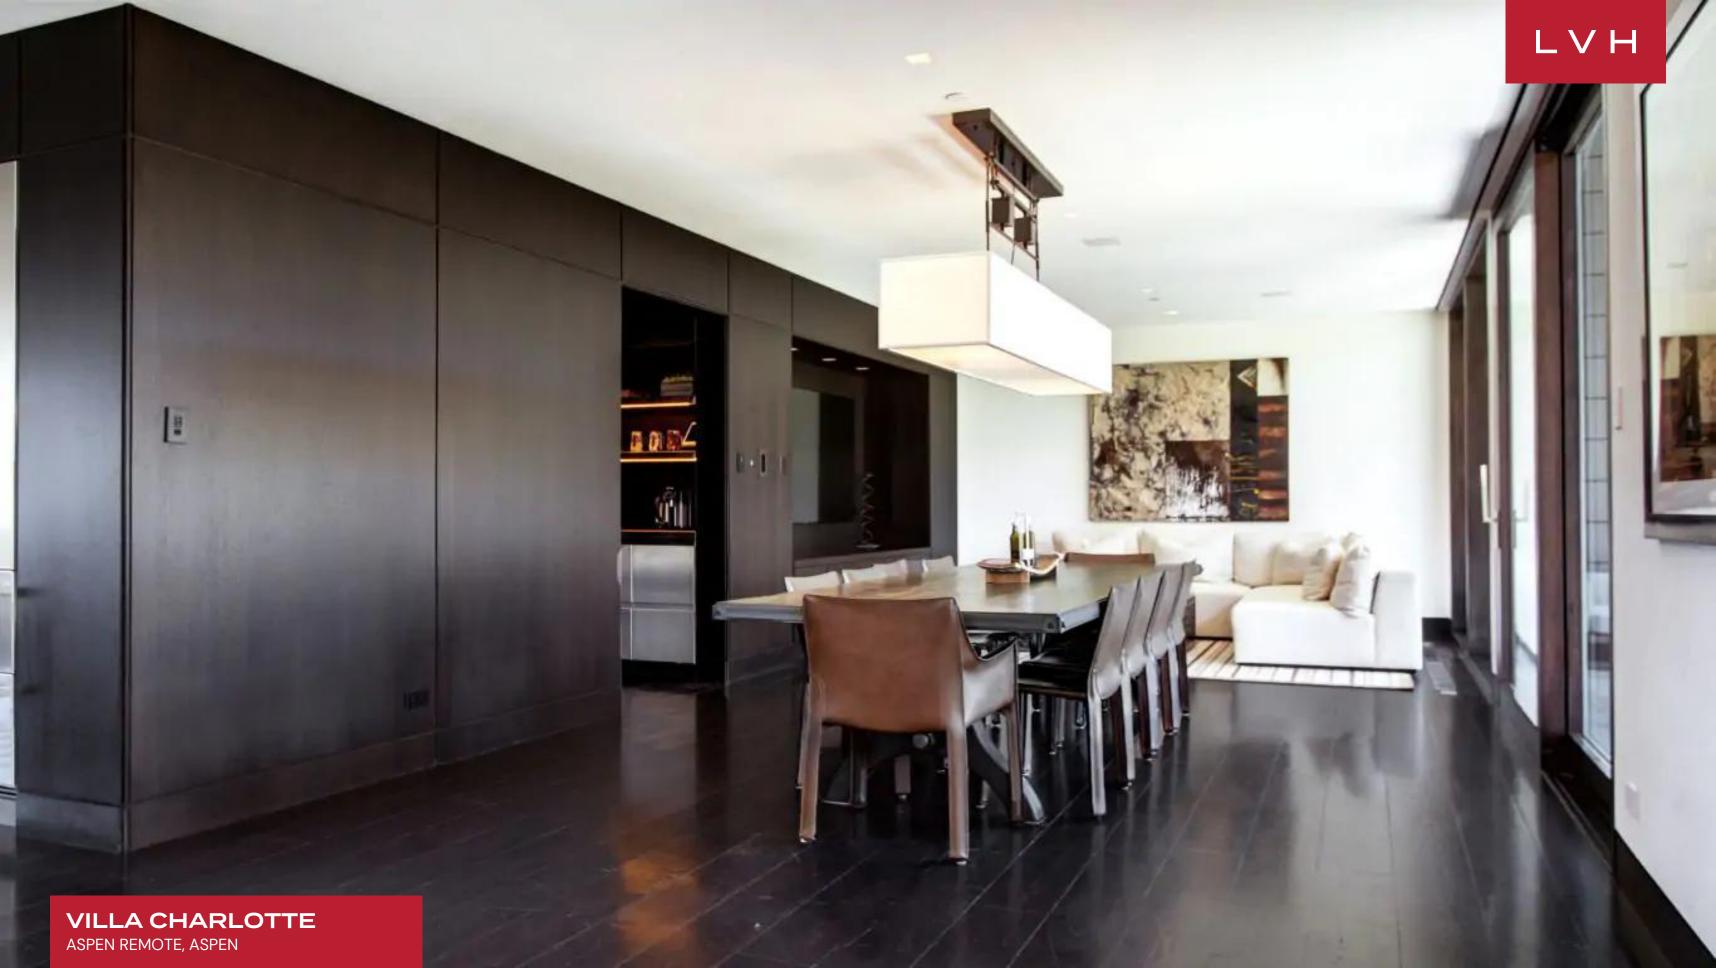

At Villa Charlotte, the main house, the luxurious pool complex with a pool house, and the tennis complex offer a distinctive and separate living experience. A retractable glass wall opens up to the outdoor deck, creating an incredible sense of permeability between indoor and outdoor living. Top-of-the-line kitchen appliances, lustrous countertops, and larger-than-life vistas define an unmatched high-concept chef's kitchen, offering a dream workspace for the culinary master. Villa Charlotte is replete with amenities, including a library, bar, and media room, with cutting-edge electronic systems, including HVAC, audio, and visual systems, all seamlessly controllable through Savant Pro and strategically placed throughout the multiple structures on the property, promising a pinnacle of modern luxury and convenience. 16 guests may be accommodated between eight glorious bedrooms. The highlight of this remarkable estate is the 70-foot heated pool, complete with a motorized cover that ensures year-round comfort and enjoyment. Moreover, a separate 500-square-foot pool house accompanies this aquatic haven, boasting a well-appointed kitchen, a comfortable living area, a convenient bathroom, and a private changing room. Beyond the pristine swimming pool, this compound features a dedicated tennis complex catering to various sports and leisure activities, with indoor and outdoor seating areas. A superbly maintained tennis court is perfect for a friendly match or rigorous practice sessions, featuring markings for Pickleball, regulation height basketball hoops, and lined for basketball, ensuring that players of all ages and interests can join in the fun.

#### INTERIOR

- Air Conditioning
- Bar
- Cable, Satellite or Smart TV
- Dining Area