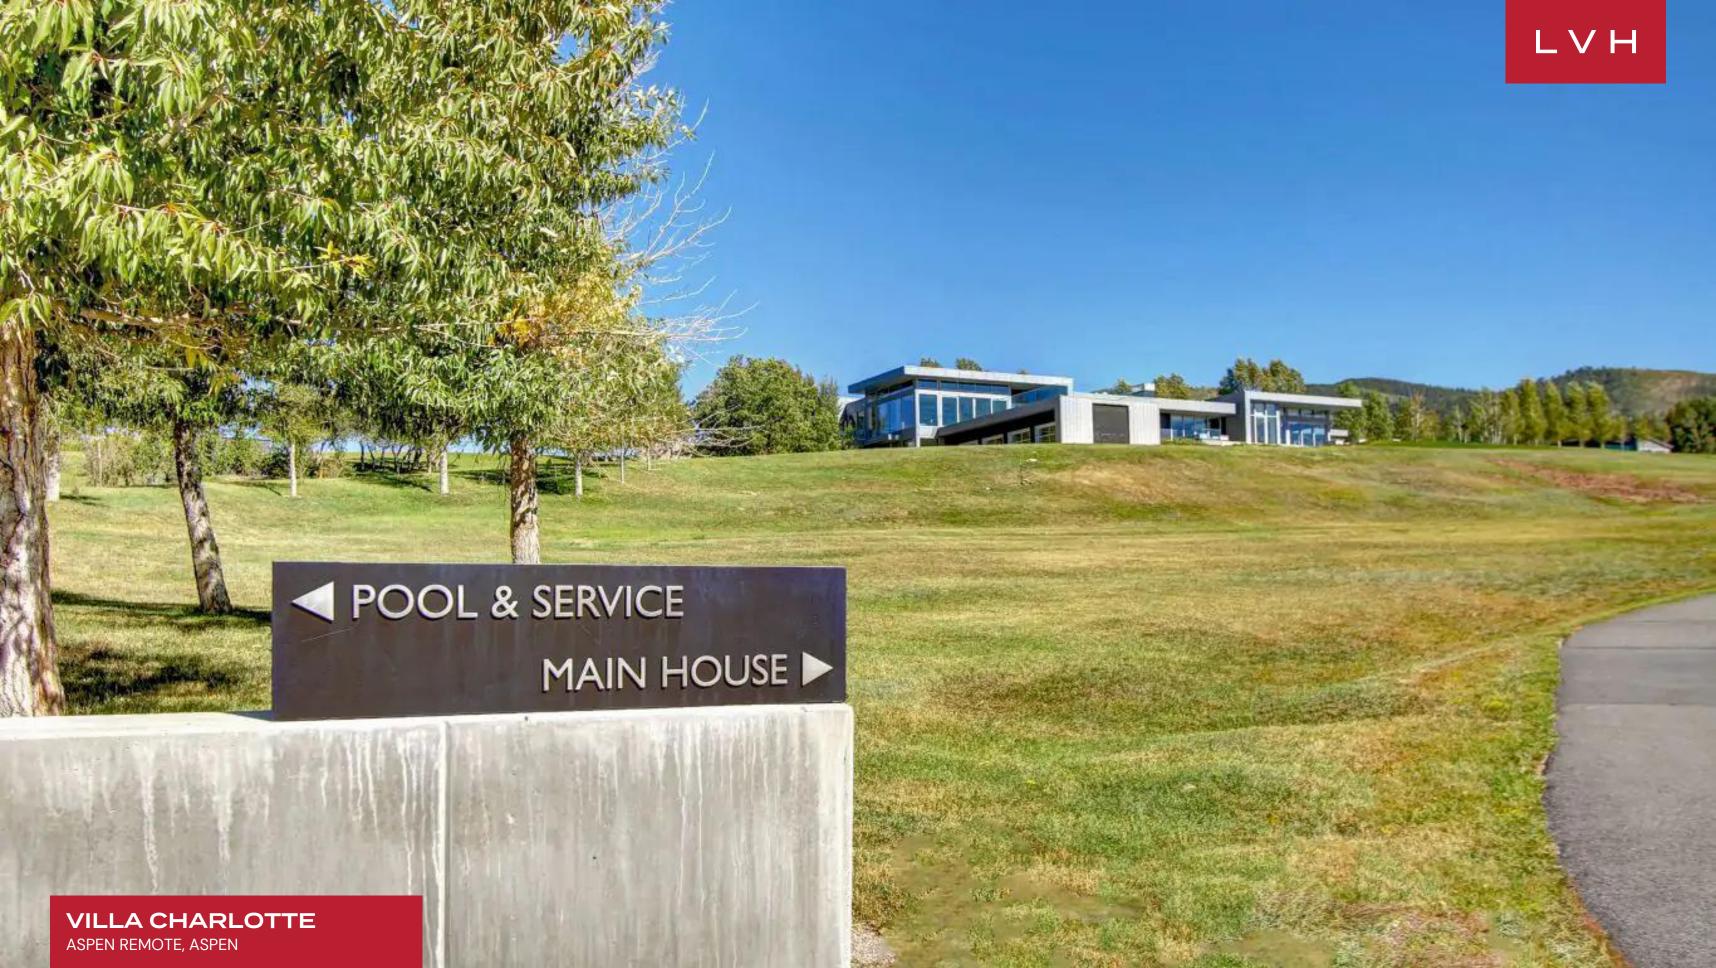

At Villa Charlotte, the main house, the luxurious pool complex with a pool house, and the tennis complex offer a distinctive and separate living experience. A retractable glass wall opens up to the outdoor deck, creating an incredible sense of permeability between indoor and outdoor living. Top-of-the-line kitchen appliances, lustrous countertops, and larger-than-life vistas define an unmatched high-concept chef's kitchen, offering a dream workspace for the culinary master. Villa Charlotte is replete with amenities, including a library, bar, and media room, with cutting-edge electronic systems, including HVAC, audio, and visual systems, all seamlessly controllable through Savant Pro and strategically placed throughout the multiple structures on the property, promising a pinnacle of modern luxury and convenience. 16 guests may be accommodated between eight glorious bedrooms. The highlight of this remarkable estate is the 70-foot heated pool, complete with a motorized cover that ensures year-round comfort and enjoyment. Moreover, a separate 500-square-foot pool house accompanies this aquatic haven, boasting a well-appointed kitchen, a comfortable living area, a convenient bathroom, and a private changing room. Beyond the pristine swimming pool, this compound features a dedicated tennis complex catering to various sports and leisure activities, with indoor and outdoor seating areas. A superbly maintained tennis court is perfect for a friendly match or rigorous practice sessions, featuring markings for Pickleball, regulation height basketball hoops, and lined for basketball, ensuring that players of all ages and interests can join in the fun.