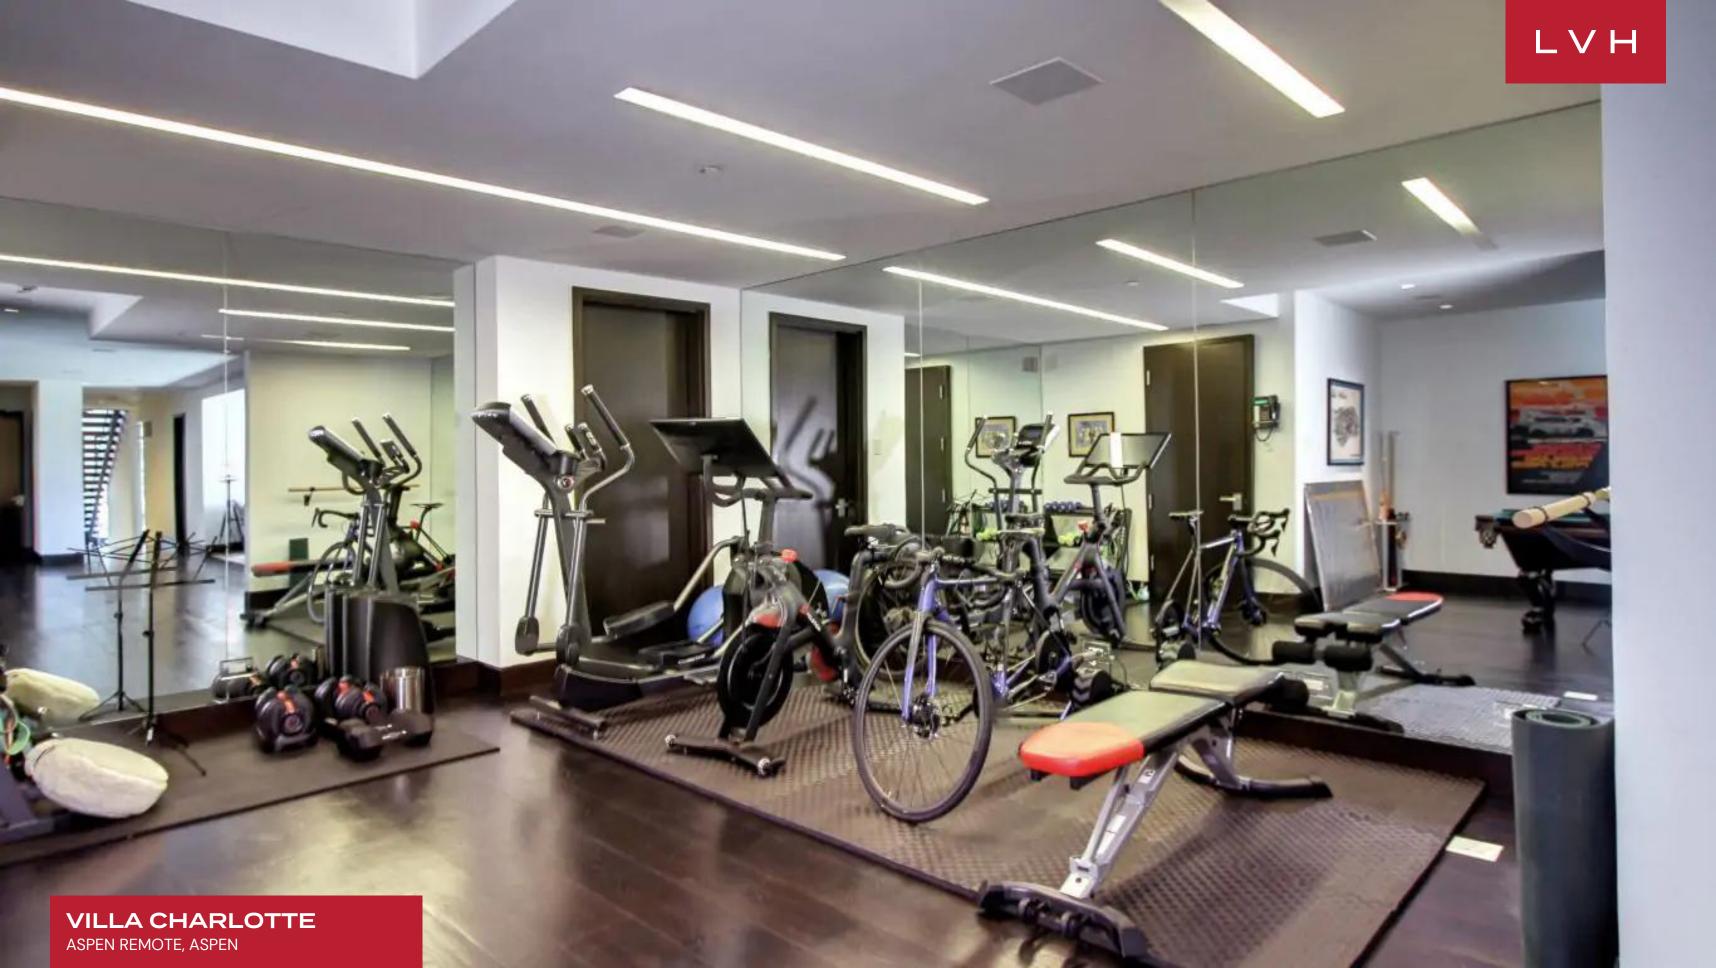

At Villa Charlotte, the main house, the luxurious pool complex with a pool house, and the tennis complex offer a distinctive and separate living experience. A retractable glass wall opens up to the outdoor deck, creating an incredible sense of permeability between indoor and outdoor living. Top-of-the-line kitchen appliances, lustrous countertops, and larger-than-life vistas define an unmatched high-concept chef's kitchen, offering a dream workspace for the culinary master. Villa Charlotte is replete with amenities, including a library, bar, and media room, with cutting-edge electronic systems, including HVAC, audio, and visual systems, all seamlessly controllable through Savant Pro and strategically placed throughout the multiple structures on the property, promising a pinnacle of modern luxury and convenience. 16 guests may be accommodated between eight glorious bedrooms. The highlight of this remarkable estate is the 70-foot heated pool, complete with a motorized cover that ensures year-round comfort and enjoyment. Moreover, a separate 500-square-foot pool house accompanies this aquatic haven, boasting a well-appointed kitchen, a comfortable living area, a convenient bathroom, and a private changing room. Beyond the pristine swimming pool, this compound features a dedicated tennis complex catering to various sports and leisure activities, with indoor and outdoor seating areas. A superbly maintained tennis court is perfect for a friendly match or rigorous practice sessions, featuring markings for Pickleball, regulation height basketball hoops, and lined for basketball, ensuring that players of all ages and interests can join in the fun.

### **INTERIOR**

- Fireplace
- Fitness Room
- Game Room
- Home Office
- Laundry
- Massage Room
- Piano
- Pool Table
- Sauna
- Smart Home
- Sound System
- Walk-In Closet
- Wine Cellar