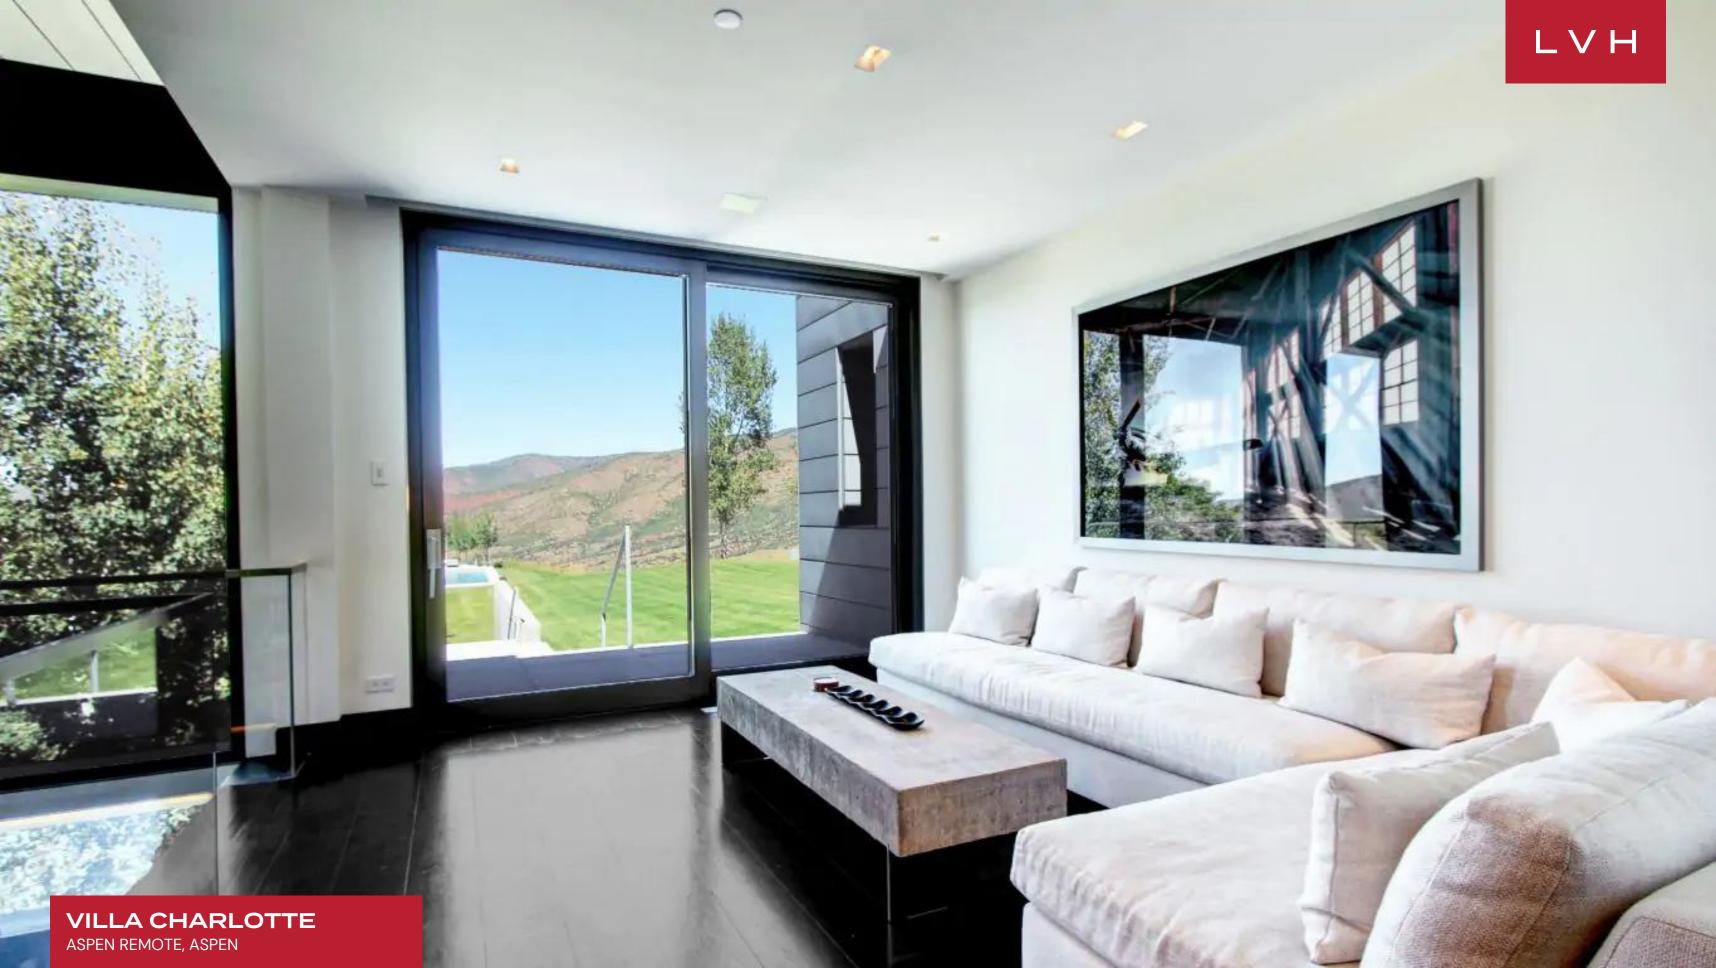

At Villa Charlotte, the main house, the luxurious pool complex with a pool house, and the tennis complex offer a distinctive and separate living experience. A retractable glass wall opens up to the outdoor deck, creating an incredible sense of permeability between indoor and outdoor living. Top-of-the-line kitchen appliances, lustrous countertops, and larger-than-life vistas define an unmatched high-concept chef's kitchen, offering a dream workspace for the culinary master. Villa Charlotte is replete with amenities, including a library, bar, and media room, with cutting-edge electronic systems, including HVAC, audio, and visual systems, all seamlessly controllable through Savant Pro and strategically placed throughout the multiple structures on the property, promising a pinnacle of modern luxury and convenience. 16 guests may be accommodated between eight glorious bedrooms. The highlight of this remarkable estate is the 70-foot heated pool, complete with a motorized cover that ensures year-round comfort and enjoyment. Moreover, a separate 500-square-foot pool house accompanies this aquatic haven, boasting a well-appointed kitchen, a comfortable living area, a convenient bathroom, and a private changing room. Beyond the pristine swimming pool, this compound features a dedicated tennis complex catering to various sports and leisure activities, with indoor and outdoor seating areas. A superbly maintained tennis court is perfect for a friendly match or rigorous practice sessions, featuring markings for Pickleball, regulation height basketball hoops, and lined for basketball, ensuring that players of all ages and interests can join in the fun.