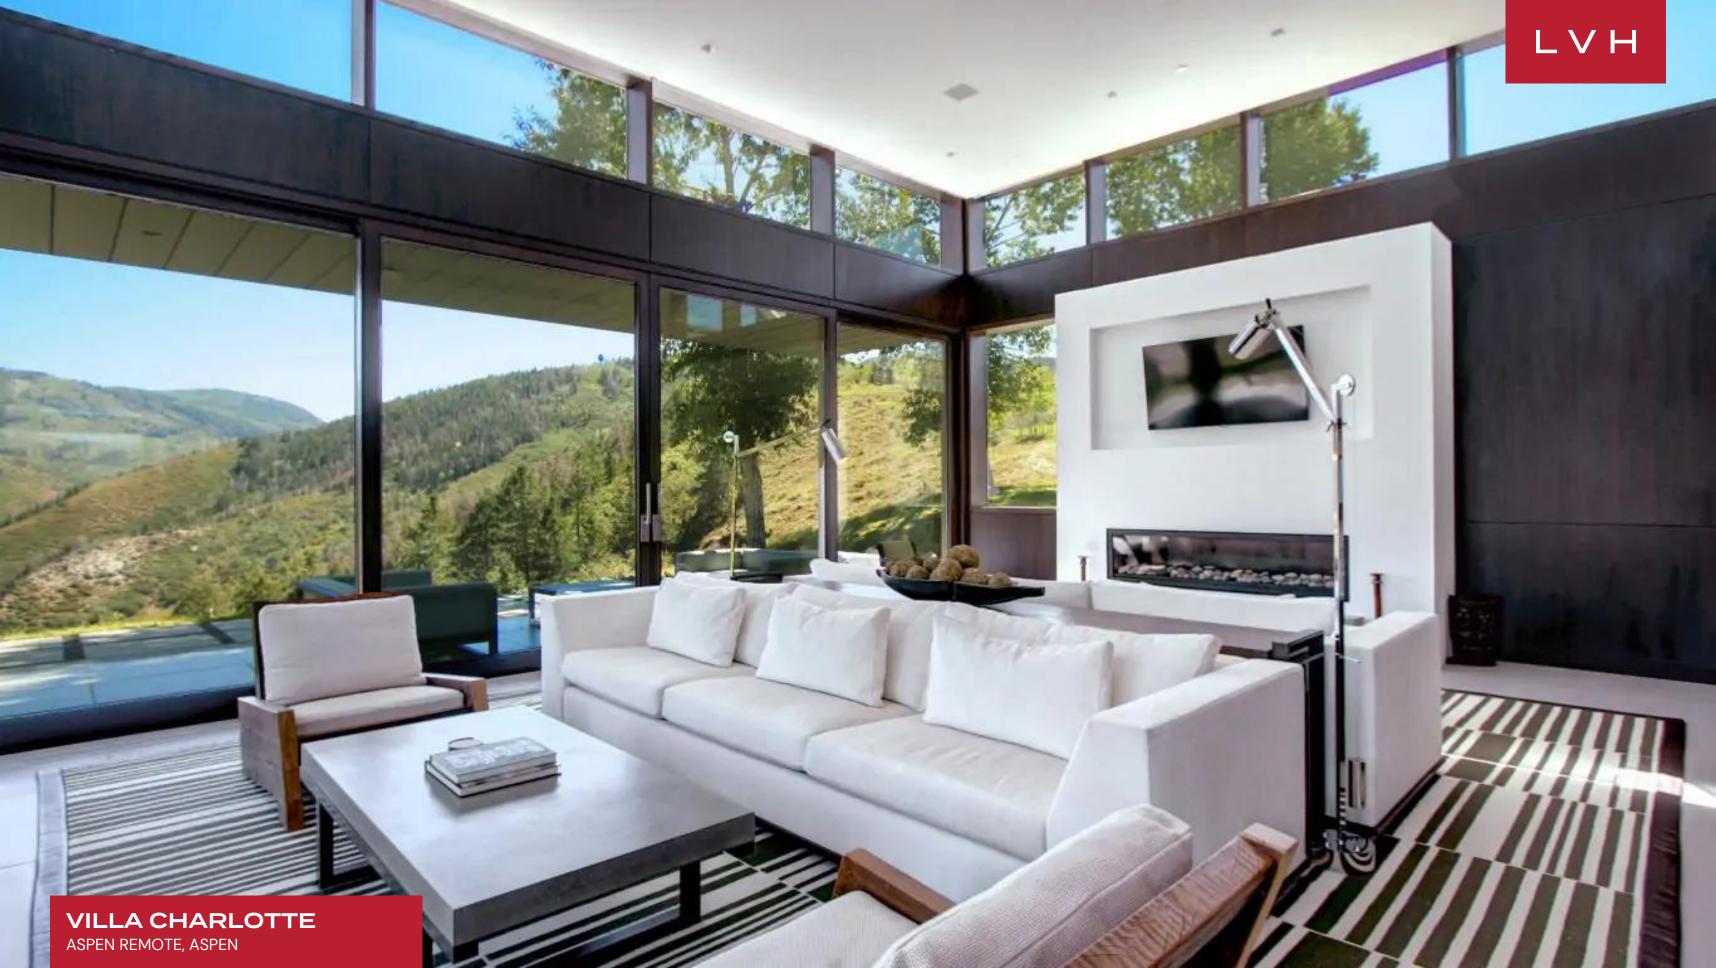

At Villa Charlotte, the main house, the luxurious pool complex with a pool house, and the tennis complex offer a distinctive and separate living experience. A retractable glass wall opens up to the outdoor deck, creating an incredible sense of permeability between indoor and outdoor living. Top-of-the-line kitchen appliances, lustrous countertops, and larger-than-life vistas define an unmatched high-concept chef's kitchen, offering a dream workspace for the culinary master. Villa Charlotte is replete with amenities, including a library, bar, and media room, with cutting-edge electronic systems, including HVAC, audio, and visual systems, all seamlessly controllable through Savant Pro and strategically placed throughout the multiple structures on the property, promising a pinnacle of modern luxury and convenience. 16 guests may be accommodated between eight glorious bedrooms. The highlight of this remarkable estate is the 70-foot heated pool, complete with a motorized cover that ensures year-round comfort and enjoyment. Moreover, a separate 500-square-foot pool house accompanies this aquatic haven, boasting a well-appointed kitchen, a comfortable living area, a convenient bathroom, and a private changing room. Beyond the pristine swimming pool, this compound features a dedicated tennis complex catering to various sports and leisure activities, with indoor and outdoor seating areas. A superbly maintained tennis court is perfect for a friendly match or rigorous practice sessions, featuring markings for Pickleball, regulation height basketball hoops, and lined for basketball, ensuring that players of all ages and interests can join in the fun.