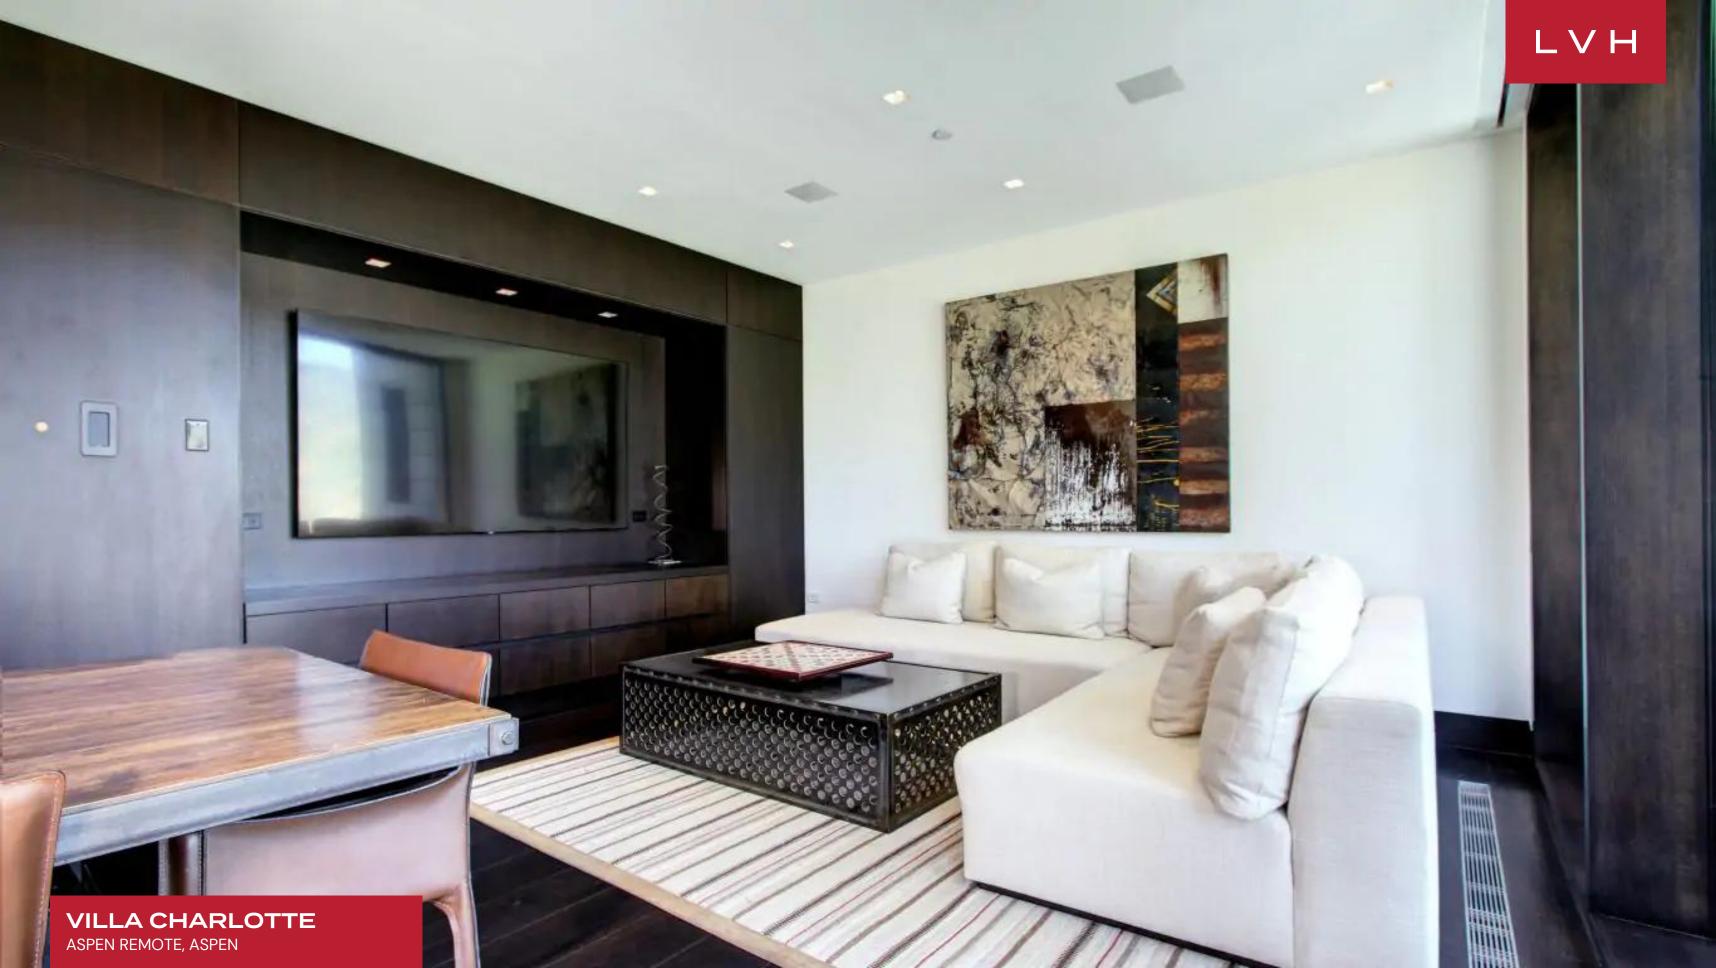

At Villa Charlotte, the main house, the luxurious pool complex with a pool house, and the tennis complex offer a distinctive and separate living experience. A retractable glass wall opens up to the outdoor deck, creating an incredible sense of permeability between indoor and outdoor living. Top-of-the-line kitchen appliances, lustrous countertops, and larger-than-life vistas define an unmatched high-concept chef's kitchen, offering a dream workspace for the culinary master. Villa Charlotte is replete with amenities, including a library, bar, and media room, with cutting-edge electronic systems, including HVAC, audio, and visual systems, all seamlessly controllable through Savant Pro and strategically placed throughout the multiple structures on the property, promising a pinnacle of modern luxury and convenience. 16 guests may be accommodated between eight glorious bedrooms. The highlight of this remarkable estate is the 70-foot heated pool, complete with a motorized cover that ensures year-round comfort and enjoyment. Moreover, a separate 500-square-foot pool house accompanies this aquatic haven, boasting a well-appointed kitchen, a comfortable living area, a convenient bathroom, and a private changing room. Beyond the pristine swimming pool, this compound features a dedicated tennis complex catering to various sports and leisure activities, with indoor and outdoor seating areas. A superbly maintained tennis court is perfect for a friendly match or rigorous practice sessions, featuring markings for Pickleball, regulation height basketball hoops, and lined for basketball, ensuring that players of all ages and interests can join in the fun.

#### INTERIOR

- Air Conditioning
- Bar
- Cable, Satellite or Smart TV
- Dining Area