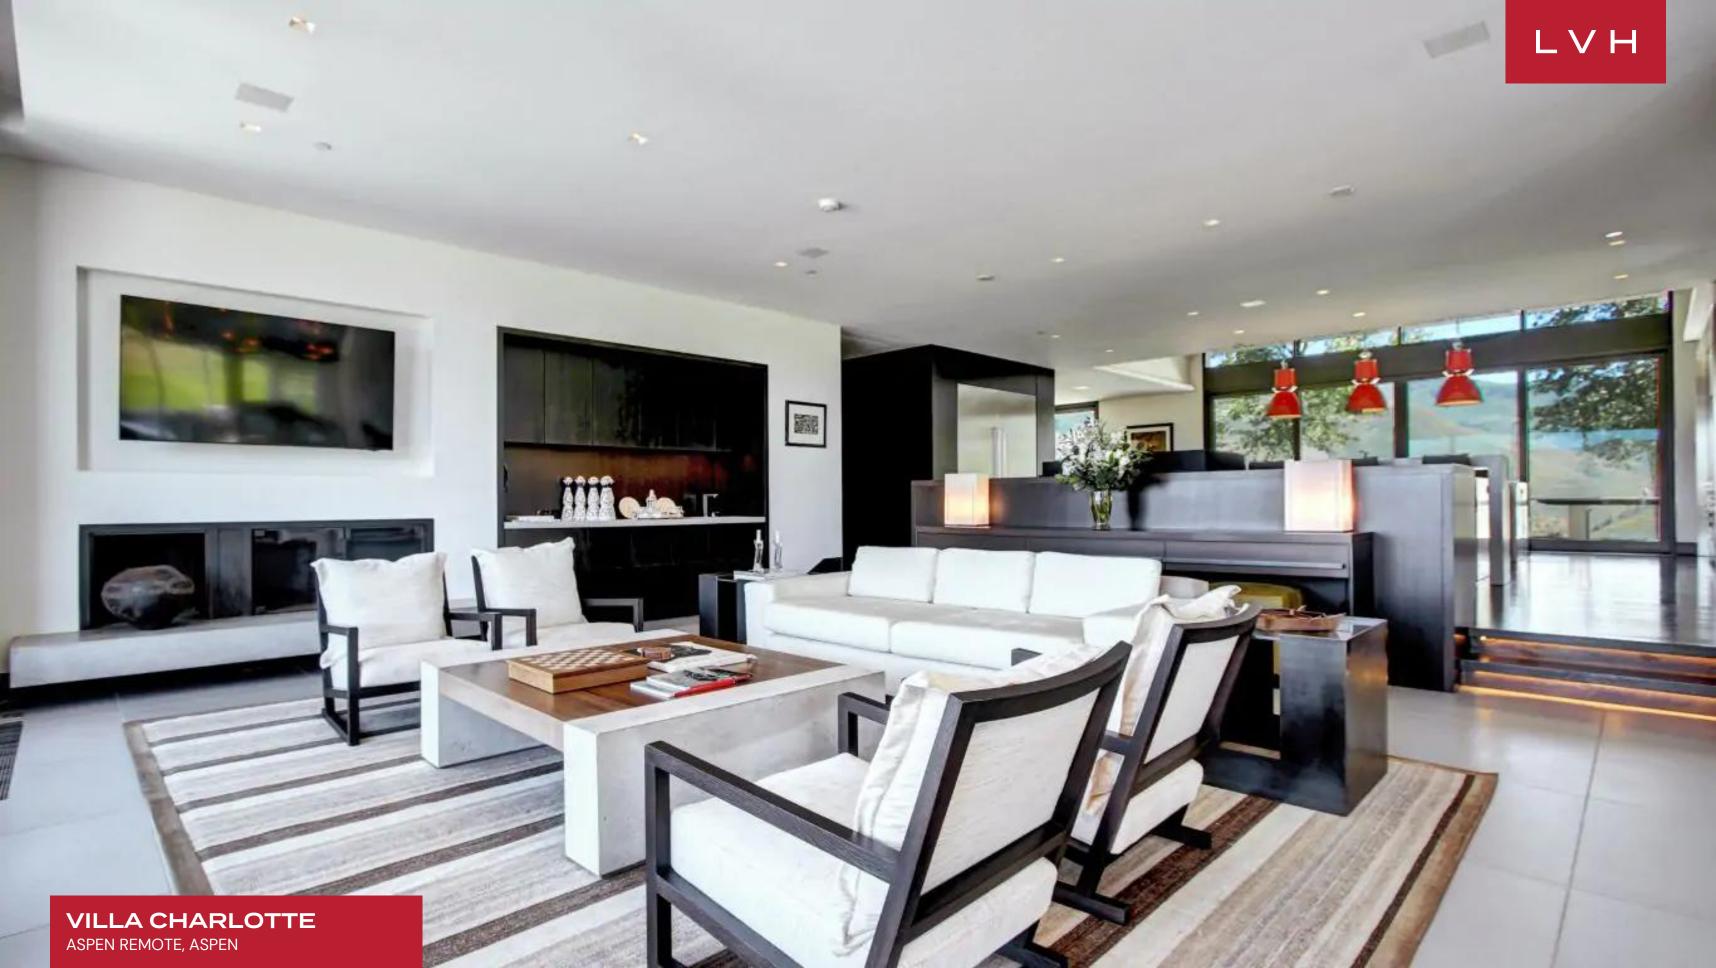

At Villa Charlotte, the main house, the luxurious pool complex with a pool house, and the tennis complex offer a distinctive and separate living experience. A retractable glass wall opens up to the outdoor deck, creating an incredible sense of permeability between indoor and outdoor living. Top-of-the-line kitchen appliances, lustrous countertops, and larger-than-life vistas define an unmatched high-concept chef's kitchen, offering a dream workspace for the culinary master. Villa Charlotte is replete with amenities, including a library, bar, and media room, with cutting-edge electronic systems, including HVAC, audio, and visual systems, all seamlessly controllable through Savant Pro and strategically placed throughout the multiple structures on the property, promising a pinnacle of modern luxury and convenience. 16 guests may be accommodated between eight glorious bedrooms. The highlight of this remarkable estate is the 70-foot heated pool, complete with a motorized cover that ensures year-round comfort and enjoyment. Moreover, a separate 500-square-foot pool house accompanies this aquatic haven, boasting a well-appointed kitchen, a comfortable living area, a convenient bathroom, and a private changing room. Beyond the pristine swimming pool, this compound features a dedicated tennis complex catering to various sports and leisure activities, with indoor and outdoor seating areas. A superbly maintained tennis court is perfect for a friendly match or rigorous practice sessions, featuring markings for Pickleball, regulation height basketball hoops, and lined for basketball, ensuring that players of all ages and interests can join in the fun.

#### INTERIOR

- Air Conditioning
- Bar
- Cable, Satellite or Smart TV
- Dining Area