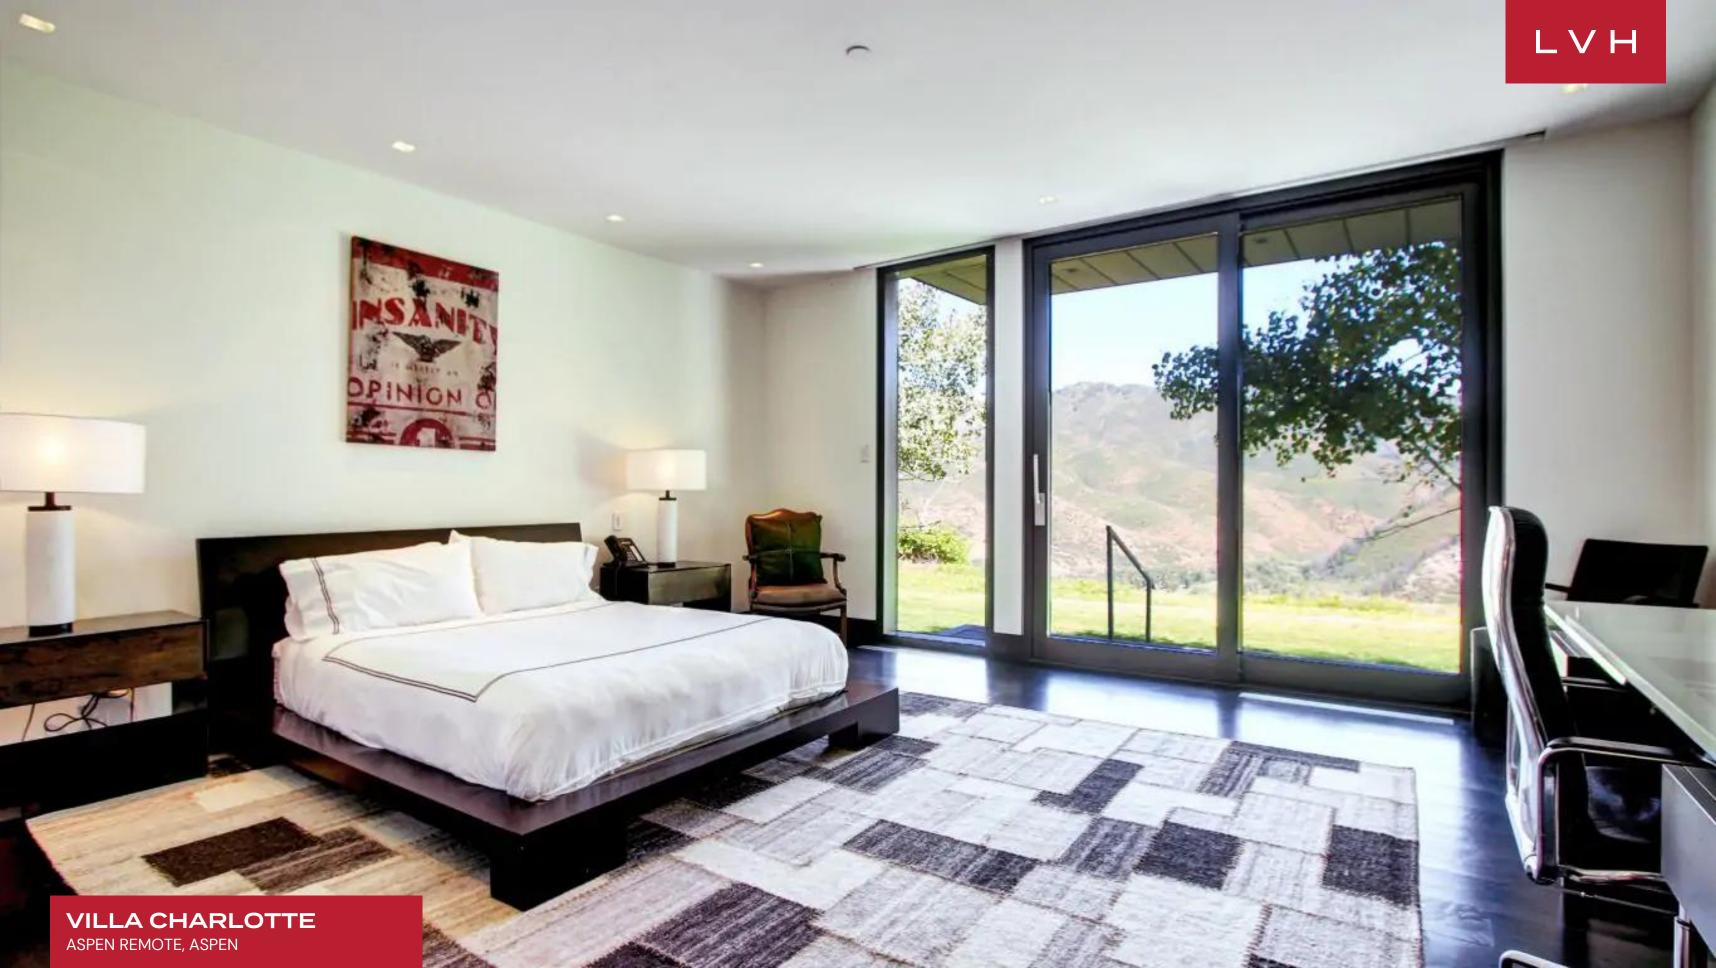

At Villa Charlotte, the main house, the luxurious pool complex with a pool house, and the tennis complex offer a distinctive and separate living experience. A retractable glass wall opens up to the outdoor deck, creating an incredible sense of permeability between indoor and outdoor living. Top-of-the-line kitchen appliances, lustrous countertops, and larger-than-life vistas define an unmatched high-concept chef's kitchen, offering a dream workspace for the culinary master. Villa Charlotte is replete with amenities, including a library, bar, and media room, with cutting-edge electronic systems, including HVAC, audio, and visual systems, all seamlessly controllable through Savant Pro and strategically placed throughout the multiple structures on the property, promising a pinnacle of modern luxury and convenience. 16 guests may be accommodated between eight glorious bedrooms. The highlight of this remarkable estate is the 70-foot heated pool, complete with a motorized cover that ensures year-round comfort and enjoyment. Moreover, a separate 500-square-foot pool house accompanies this aquatic haven, boasting a well-appointed kitchen, a comfortable living area, a convenient bathroom, and a private changing room. Beyond the pristine swimming pool, this compound features a dedicated tennis complex catering to various sports and leisure activities, with indoor and outdoor seating areas. A superbly maintained tennis court is perfect for a friendly match or rigorous practice sessions, featuring markings for Pickleball, regulation height basketball hoops, and lined for basketball, ensuring that players of all ages and interests can join in the fun.