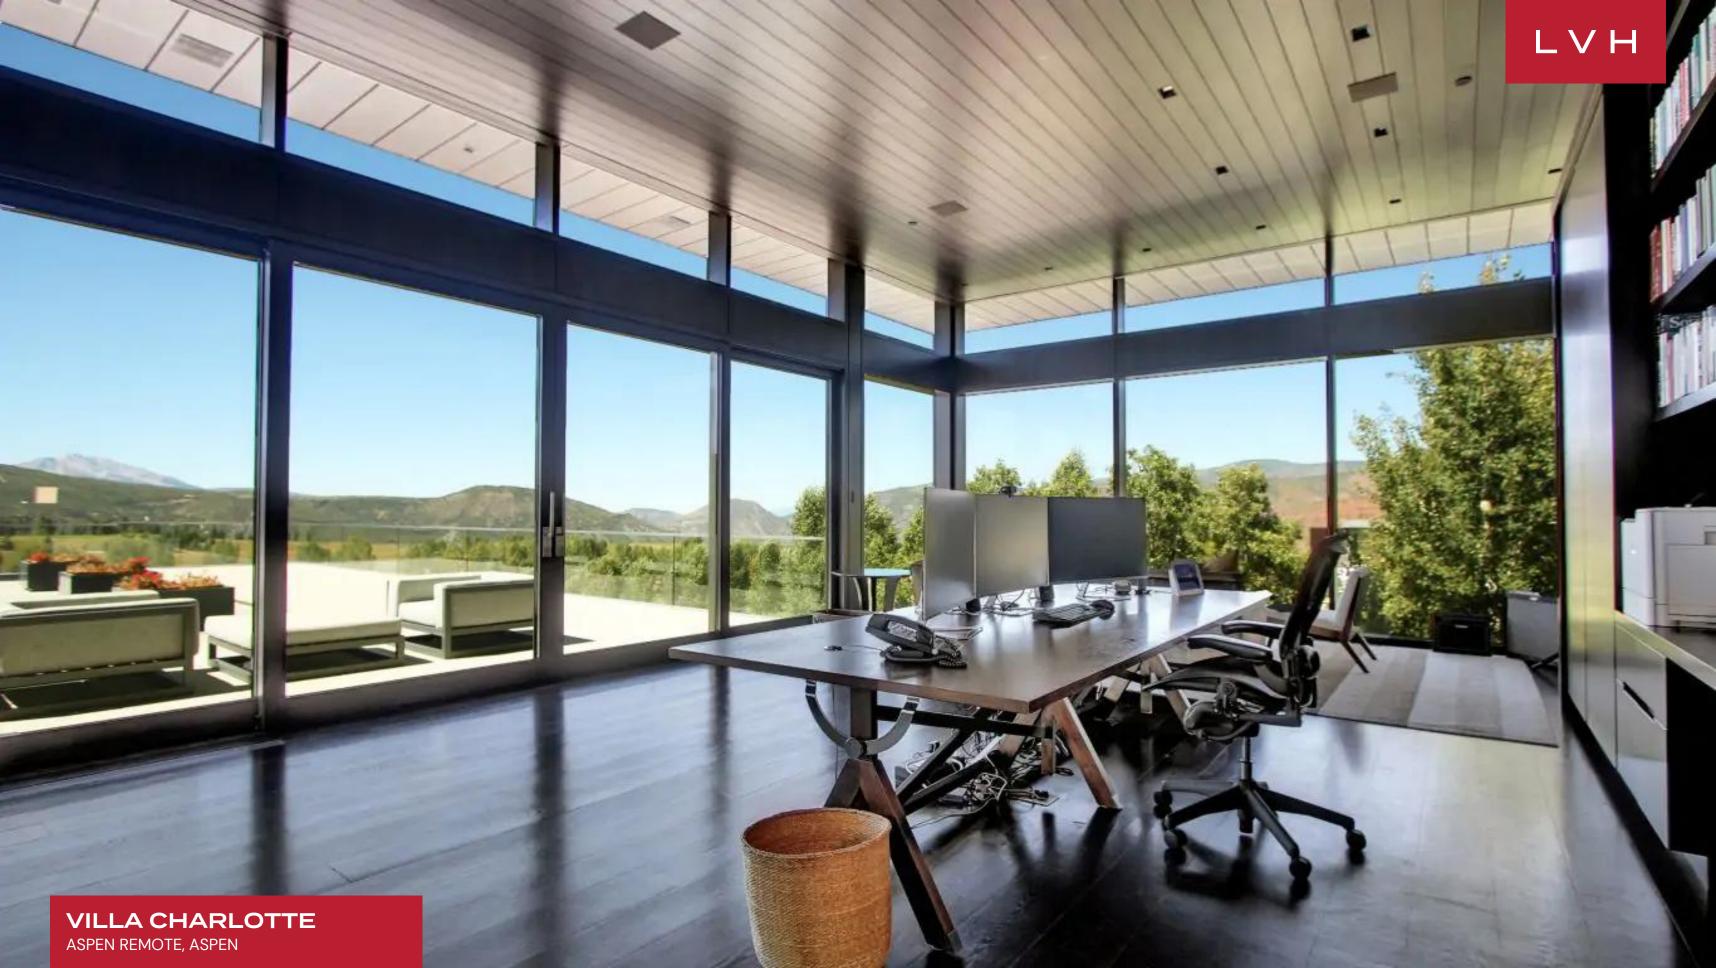

### **INTERIOR**

- Fireplace
- Fitness Room
- Game Room
- Home Office
- Laundry
- Massage Room
- Piano
- Pool Table
- Sauna
- Smart Home
- Sound System
- Walk-In Closet
- Wine Cellar