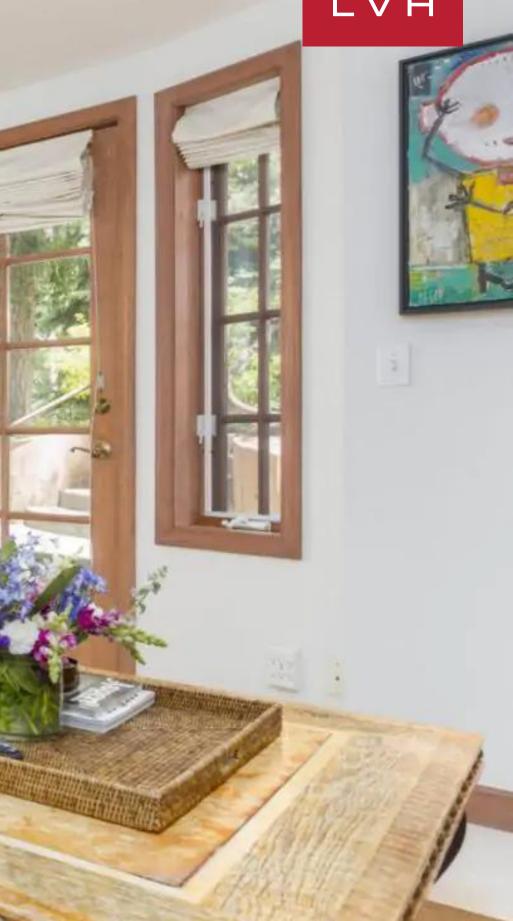

Exceptional interiors present a lovely fusion of provincial charm and old European refinement. A spacious, open living area with a gas fireplace is perfect for relaxing after a day on the slopes. A bright and airy ambiance is created by oversized windows and the luxury rental's iconic vaulted glass skylight, enveloping the inviting interiors with natural light. Plush fur throws and classically beautiful furnishings present sumptuous interiors garnished with naive post-impressionist pieces and lovingly furbished antique decor. Uncluttered and pristine yet brimming with persona, this revered Aspen luxury vacation home offers a fantastic ambiance well suited for low-key stays or lavish nocturnal celebrations. The gourmet kitchen provides all the latest appliances and a breakfast bar with seating for four. Airy, lustrous, and colorful, Townhouse Katherine curates a free-flowing laidback environment that feels familiar and is ideal for families. The estate accommodates six guests in three comfortable rooms, some offering private patios. The home also features a cozy lower-level living area with a TV and a gas fireplace, offering a fantastic venue for apres-ski downtime or intimate moments with loved ones.

Serviced by a private elevator, this three-story Aspen vacation rental maximizes guest convenience. Additional top-notch amenities include private parking, a BBQ, a jetted tub, and high-end laundry facilities. Lovely alfresco spaces enveloped in alpine woodlands offer fantastic opportunities for intimate moments with loved ones soaking in the mountain serenity, a fine glass of red in hand.