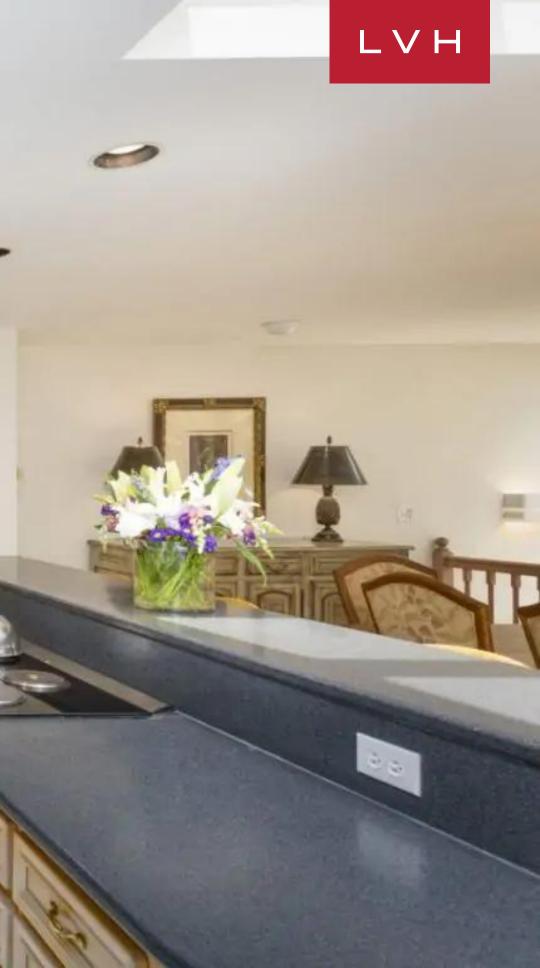

Exceptional interiors present a lovely fusion of provincial charm and old European refinement. A spacious, open living area with a gas fireplace is perfect for relaxing after a day on the slopes. A bright and airy ambiance is created by oversized windows and the luxury rental's iconic vaulted glass skylight, enveloping the inviting interiors with natural light. Plush fur throws and classically beautiful furnishings present sumptuous interiors garnished with naive post-impressionist pieces and lovingly furbished antique decor. Uncluttered and pristine yet brimming with persona, this revered Aspen luxury vacation home offers a fantastic ambiance well suited for low-key stays or lavish nocturnal celebrations. The gourmet kitchen provides all the latest appliances and a breakfast bar with seating for four. Airy, lustrous, and colorful, Townhouse Katherine curates a free-flowing laidback environment that feels familiar and is ideal for families. The estate accommodates six guests in three comfortable rooms, some offering private patios. The home also features a cozy lower-level living area with a TV and a gas fireplace, offering a fantastic venue for apres-ski downtime or intimate moments with loved ones.