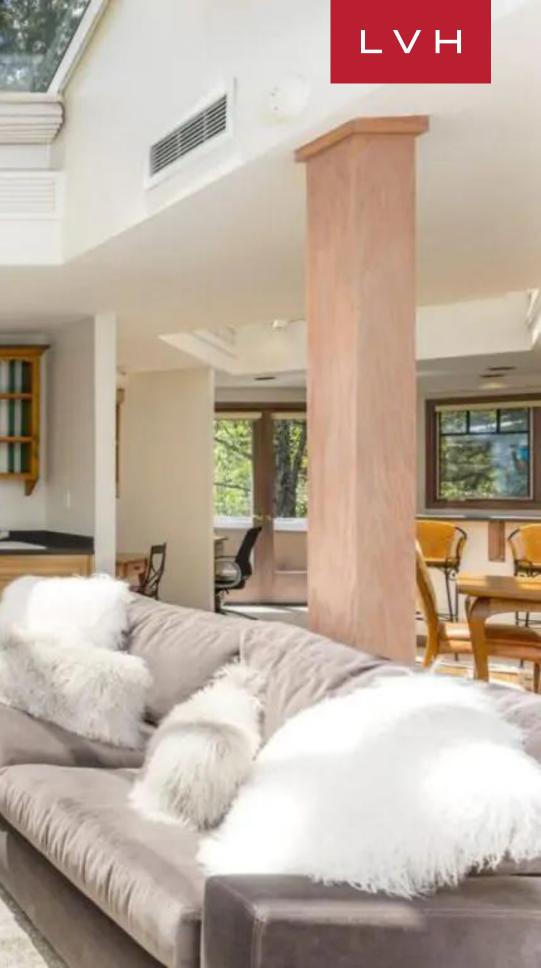

Exceptional interiors present a lovely fusion of provincial charm and old European refinement. A spacious, open living area with a gas fireplace is perfect for relaxing after a day on the slopes. A bright and airy ambiance is created by oversized windows and the luxury rental's iconic vaulted glass skylight, enveloping the inviting interiors with natural light. Plush fur throws and classically beautiful furnishings present sumptuous interiors garnished with naive post-impressionist pieces and lovingly furbished antique decor. Uncluttered and pristine yet brimming with persona, this revered Aspen luxury vacation home offers a fantastic ambiance well suited for low-key stays or lavish nocturnal celebrations. The gourmet kitchen provides all the latest appliances and a breakfast bar with seating for four. Airy, lustrous, and colorful, Townhouse Katherine curates a free-flowing laidback environment that feels familiar and is ideal for families. The estate accommodates six guests in three comfortable rooms, some offering private patios. The home also features a cozy lower-level living area with a TV and a gas fireplace, offering a fantastic venue for apres-ski downtime or intimate moments with loved ones.

Serviced by a private elevator, this three-story Aspen vacation rental maximizes guest convenience. Additional top-notch amenities include private parking, a BBQ, a jetted tub, and high-end laundry facilities. Lovely alfresco spaces enveloped in alpine woodlands offer fantastic opportunities for intimate moments with loved ones soaking in the mountain serenity, a fine glass of red in hand.