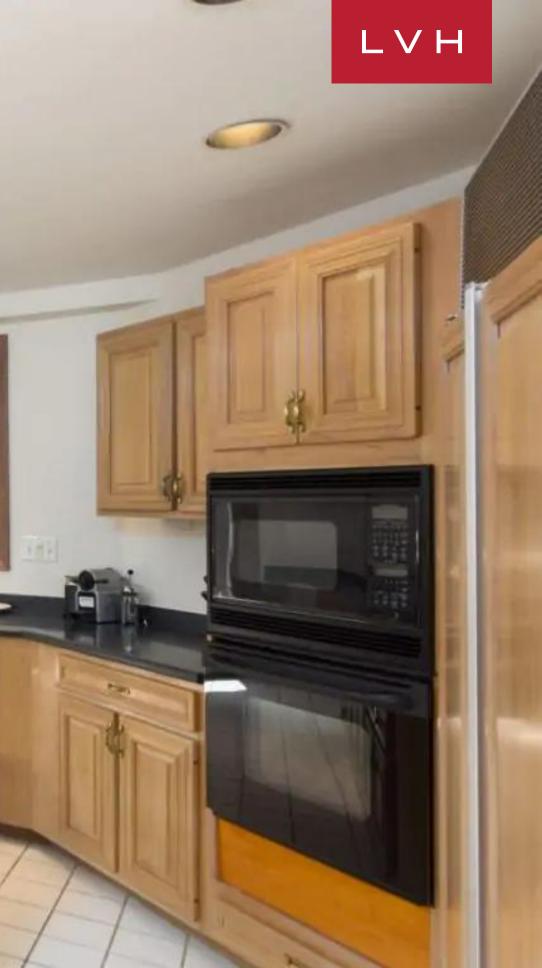

Exceptional interiors present a lovely fusion of provincial charm and old European refinement. A spacious, open living area with a gas fireplace is perfect for relaxing after a day on the slopes. A bright and airy ambiance is created by oversized windows and the luxury rental's iconic vaulted glass skylight, enveloping the inviting interiors with natural light. Plush fur throws and classically beautiful furnishings present sumptuous interiors garnished with naive post-impressionist pieces and lovingly furbished antique decor. Uncluttered and pristine yet brimming with persona, this revered Aspen luxury vacation home offers a fantastic ambiance well suited for low-key stays or lavish nocturnal celebrations. The gourmet kitchen provides all the latest appliances and a breakfast bar with seating for four. Airy, lustrous, and colorful, Townhouse Katherine curates a free-flowing laidback environment that feels familiar and is ideal for families. The estate accommodates six guests in three comfortable rooms, some offering private patios. The home also features a cozy lower-level living area with a TV and a gas fireplace, offering a fantastic venue for apres-ski downtime or intimate moments with loved ones.