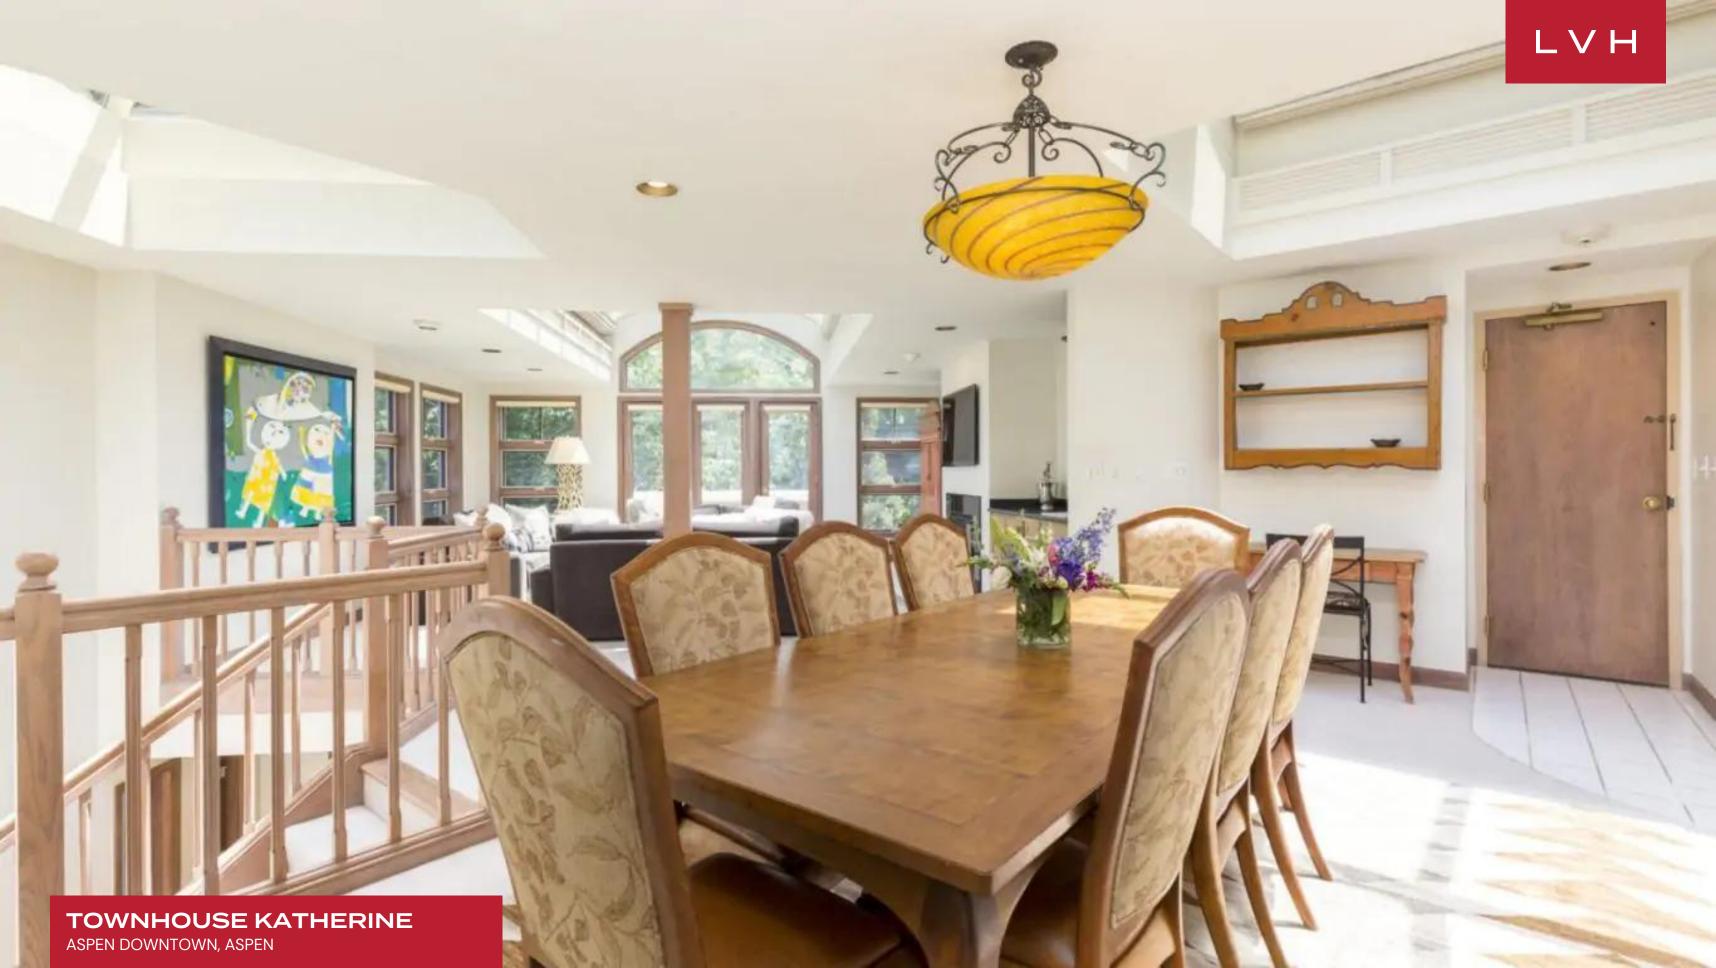

## **TOWNHOUSE KATHERINE**

#### ASPEN DOWNTOWN, ASPEN

Townhouse Katherine is a unique three-story luxury vacation rental located at the base of Aspen Mountain. This coveted estate boasts proximity to the ski lifts and the Aspen downtown area, making it an ideal jumping-off point for discovering all this destination has to offer.

Exceptional interiors present a lovely fusion of provincial charm and old European refinement. A spacious, open living area with a gas fireplace is perfect for relaxing after a day on the slopes. A bright and airy ambiance is created by oversized windows and the luxury rental's iconic vaulted glass skylight, enveloping the inviting interiors with natural light. Plush fur throws and classically beautiful furnishings present sumptuous interiors garnished with naive post-impressionist pieces and lovingly furbished antique decor. Uncluttered and pristine yet brimming with persona, this revered Aspen luxury vacation home offers a fantastic ambiance well suited for low-key stays or lavish nocturnal celebrations. The gourmet kitchen provides all the latest appliances and a breakfast bar with seating for four. Airy, lustrous, and colorful, Townhouse Katherine curates a free-flowing laidback environment that feels familiar and is ideal for families. The estate accommodates six guests in three comfortable rooms, some offering private patios. The home also features a cozy lower-level living area with a TV and a gas fireplace, offering a fantastic venue for apres-ski downtime or intimate moments with loved ones.