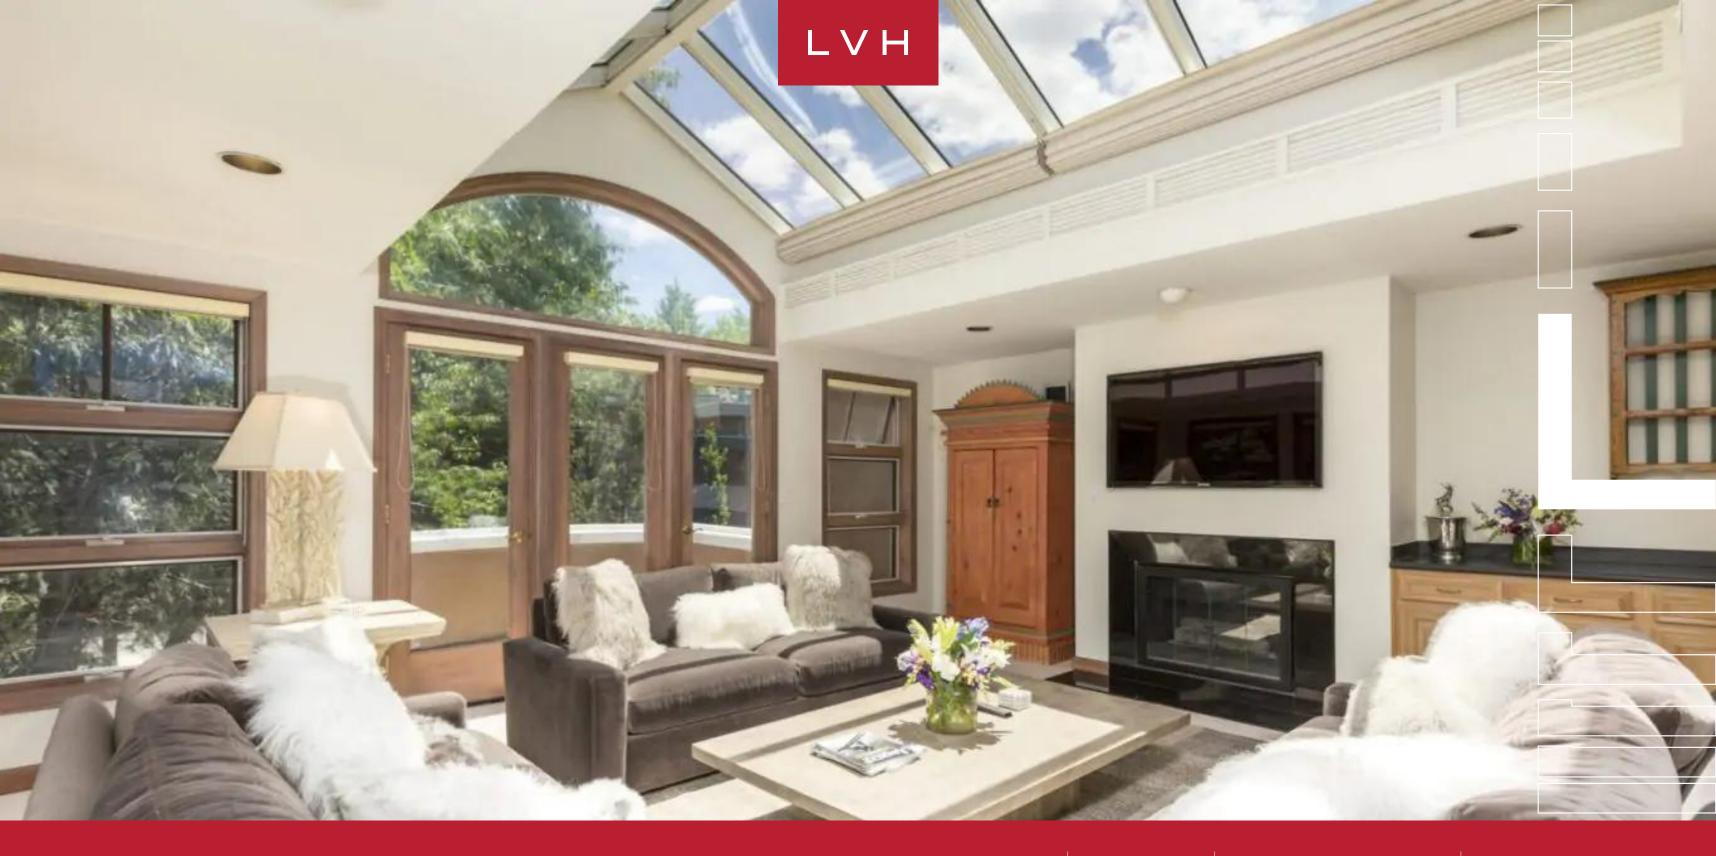

Exceptional interiors present a lovely fusion of provincial charm and old European refinement. A spacious, open living area with a gas fireplace is perfect for relaxing after a day on the slopes. A bright and airy ambiance is created by oversized windows and the luxury rental's iconic vaulted glass skylight, enveloping the inviting interiors with natural light. Plush fur throws and classically beautiful furnishings present sumptuous interiors garnished with naive post-impressionist pieces and lovingly furbished antique decor. Uncluttered and pristine yet brimming with persona, this revered Aspen luxury vacation home offers a fantastic ambiance well suited for low-key stays or lavish nocturnal celebrations. The gourmet kitchen provides all the latest appliances and a breakfast bar with seating for four. Airy, lustrous, and colorful, Townhouse Katherine curates a free-flowing laidback environment that feels familiar and is ideal for families. The estate accommodates six guests in three comfortable rooms, some offering private patios. The home also features a cozy lower-level living area with a TV and a gas fireplace, offering a fantastic venue for apres-ski downtime or intimate moments with loved ones.

Serviced by a private elevator, this three-story Aspen vacation rental maximizes guest convenience. Additional top-notch amenities include private parking, a BBQ, a jetted tub, and high-end laundry facilities. Lovely alfresco spaces enveloped in alpine woodlands offer fantastic opportunities for intimate moments with loved ones soaking in the mountain serenity, a fine glass of red in hand.