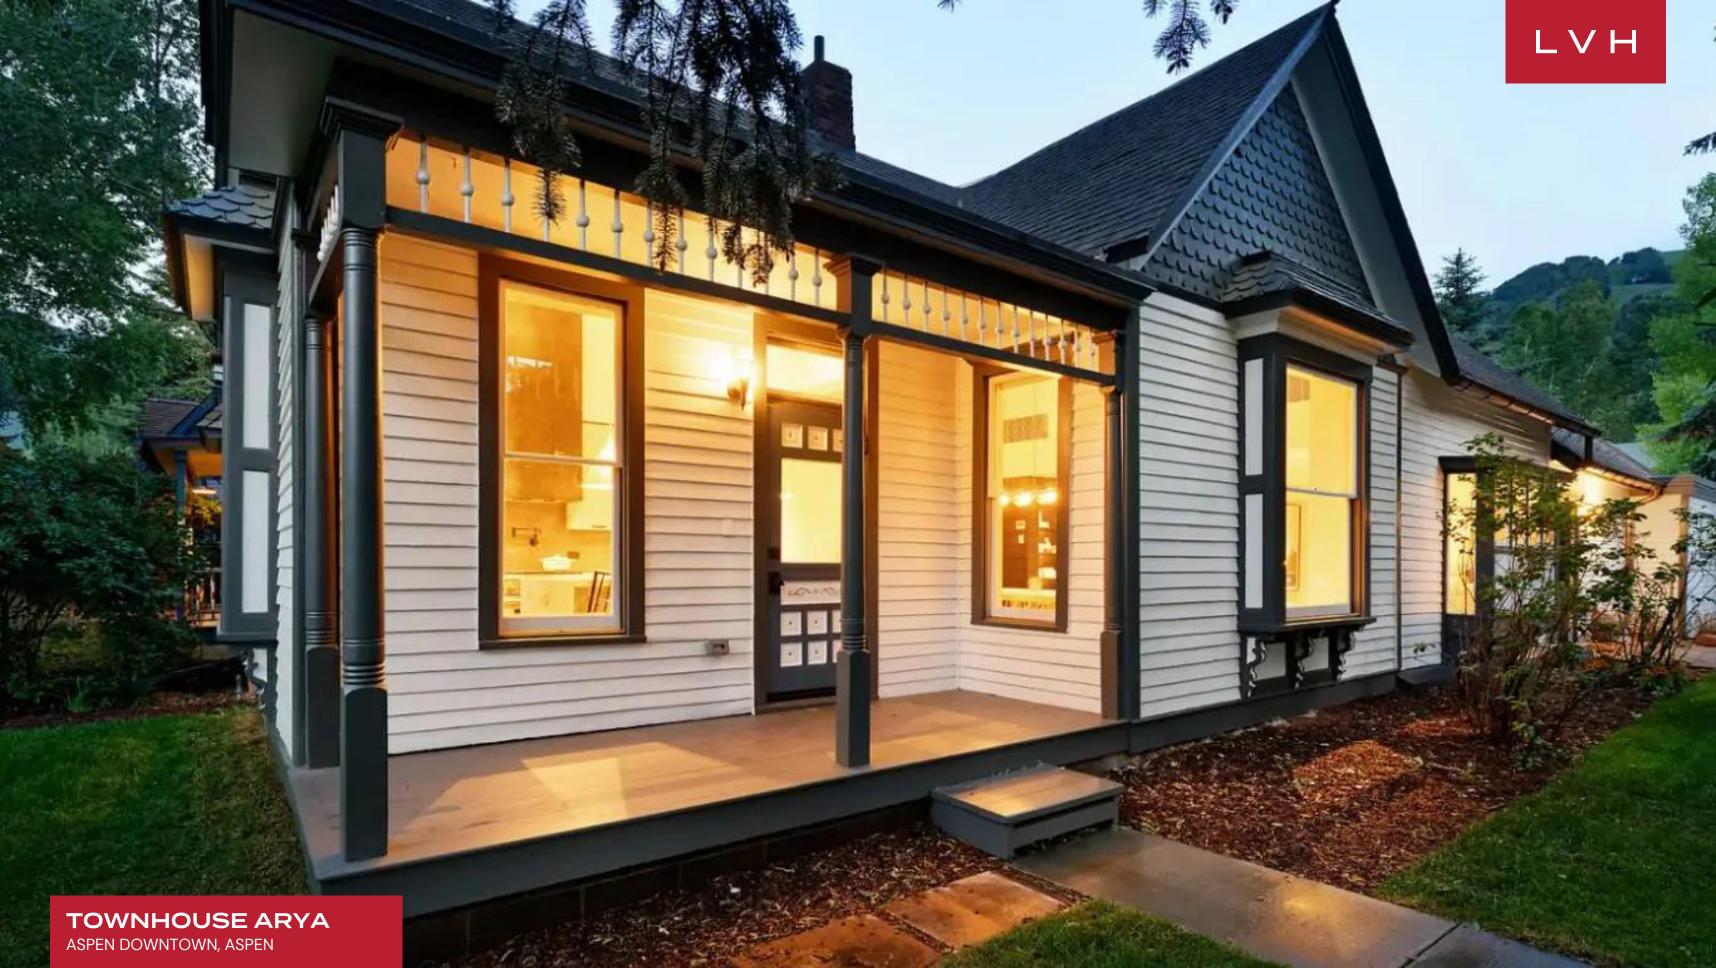

### TOWNHOUSE ARYA

#### ASPEN DOWNTOWN, ASPEN

Townhouse Arya is a beautiful West End Victorian residence prestigiously poised within walking distance of downtown Aspen. This magnificent property presents the ultimate reconciliation of exquisite alpine nature and the town's world-class cultural itinerary. Ideally suited for short or longer-term getaways, few guests have proven immune to Townhouse Arya's charms.

Interiors present a ravishing open plan concept, conceived for spontaneity, gathering, and entertaining for small to medium-sized groups. The design is sleek and chic, with contrasting light and dark colors presenting the epitome of urban elegance. A gorgeous linear fireplace takes center stage in the great room, magnificent jet black custom shelving accentuating the delicate, pristine white ambiance. Light, airy, and impeccably urbane, the light-filled living space extends to the exquisitely appointed dining area and kitchen. Vaulted ceilings allow industrial-style lighting to drape majestically over a sumptuous cuisine outfitted with mesmerizing grey marble countertops and streamlined wood cabinetry. This gourmet kitchen flaunts a wine cooler, breakfast bar, and seating for eight. Three exceptional ensuite bedrooms accommodate guests in the utmost comfort and discretion.