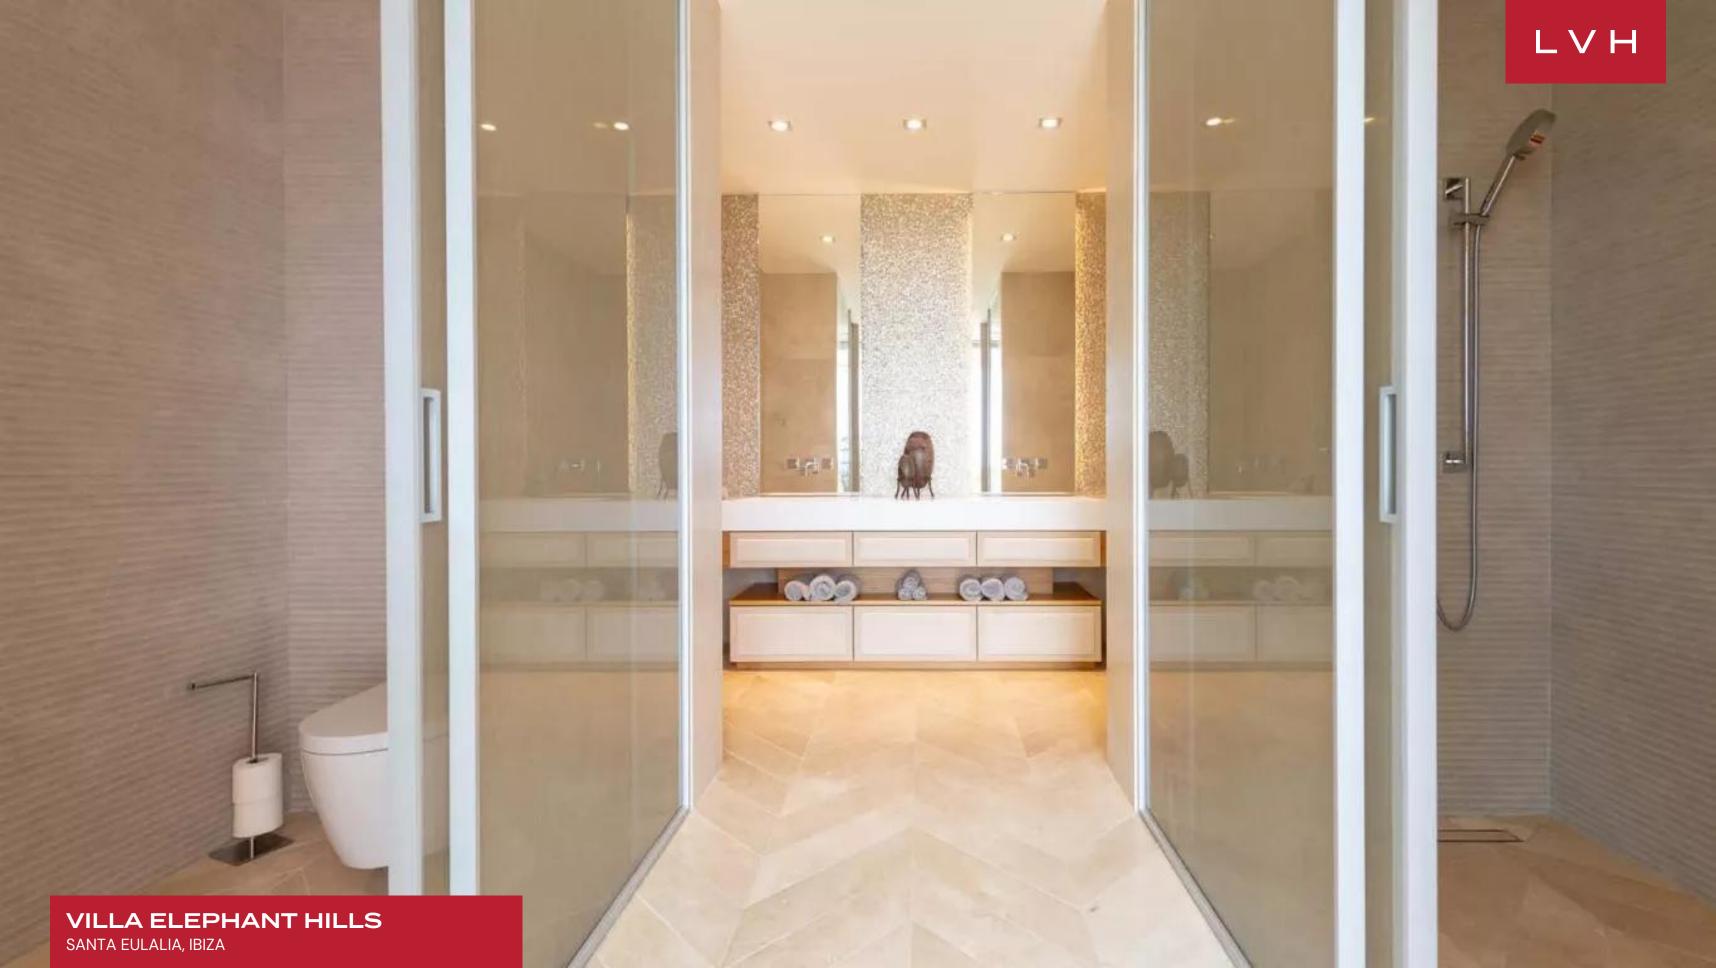

A gorgeous selection of designer furnishings and decor elements infuse Mediterranean color and art gallery sophistication with a touch of seaswept glamor. Sleek lines and crisp vertices curate vast dimensions, matching the epic scope of the sea views it commands, with svelte Vitrosca minimalist windows. Enormous glass panels flaunt invisible frames, curating an ethereal sensation of continuity and oneness between indoor and outdoor spaces. Sprawling low-profiles sectionals and chaise lounges are perfected in indulgent relaxation, convening around a concealed large screen smart television. The free-flowing open-concept common areas flaunt a superb designer kitchen outfitted with Gaggenau, Miele, and Smeg appliances. An industrial kitchen directly underneath takes gastronomic experiences to vertiginous heights. Sumptuous deluxe suites push the bounds of luxury living, accommodating guests in unmatched comfort, luxury, and prestige.