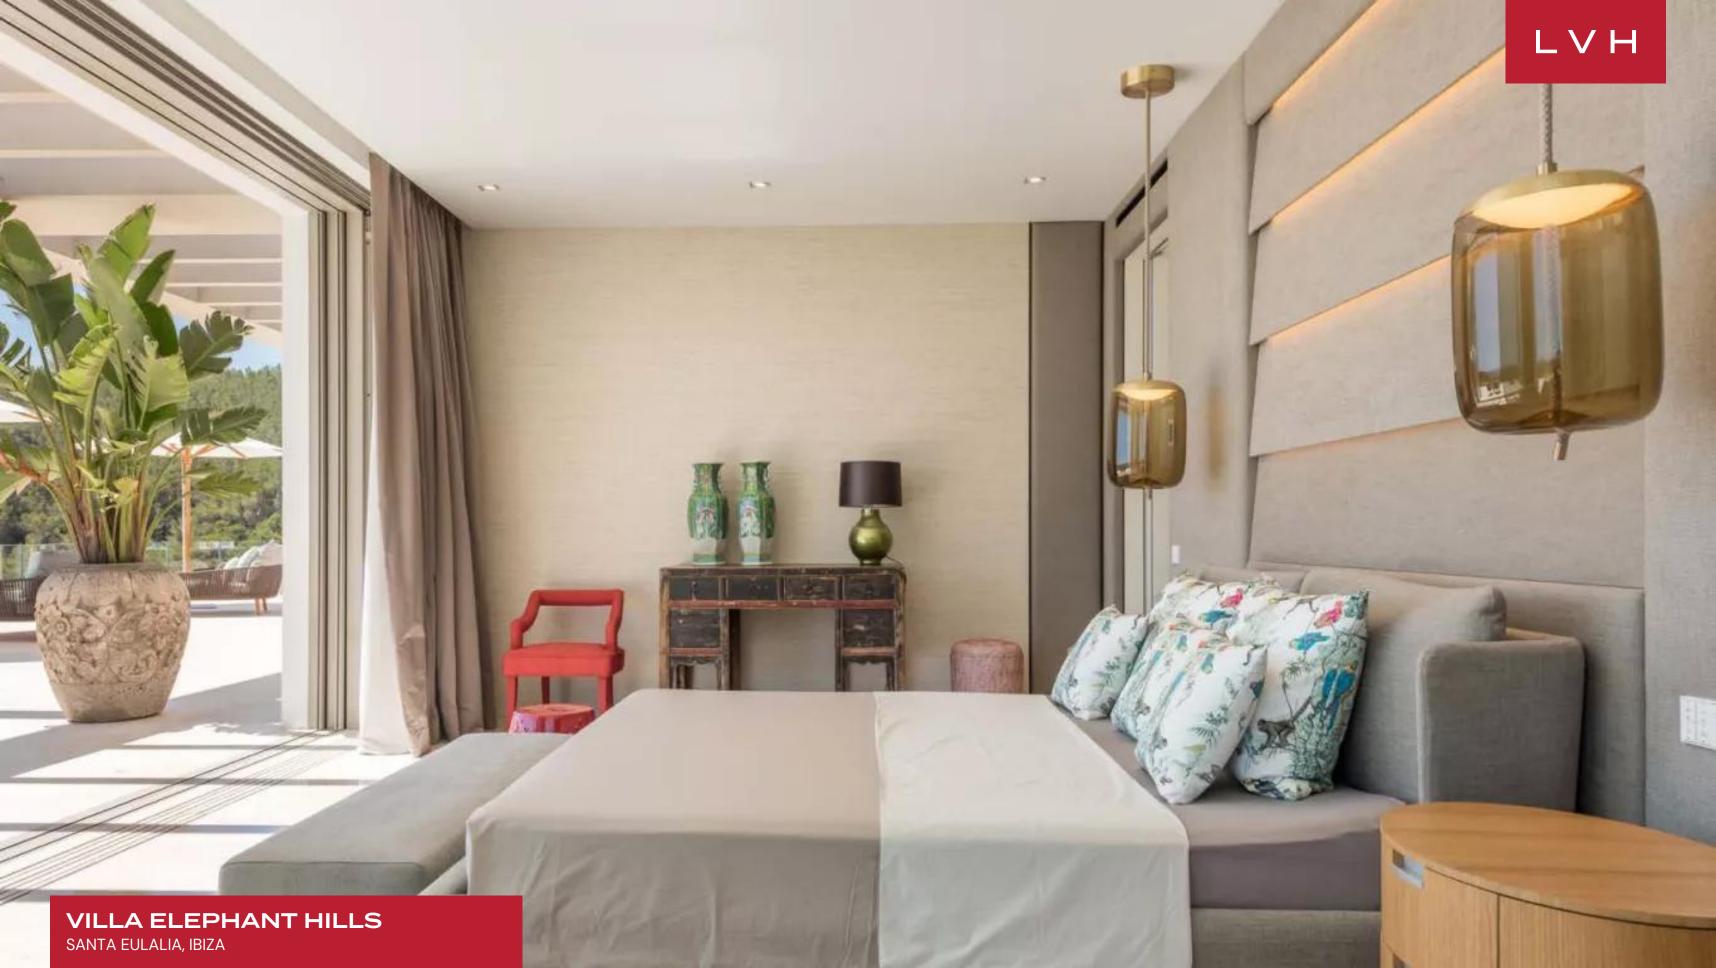

A gorgeous selection of designer furnishings and decor elements infuse Mediterranean color and art gallery sophistication with a touch of seaswept glamor. Sleek lines and crisp vertices curate vast dimensions, matching the epic scope of the sea views it commands, with svelte Vitrosca minimalist windows. Enormous glass panels flaunt invisible frames, curating an ethereal sensation of continuity and oneness between indoor and outdoor spaces. Sprawling low-profiles sectionals and chaise lounges are perfected in indulgent relaxation, convening around a concealed large screen smart television. The free-flowing open-concept common areas flaunt a superb designer kitchen outfitted with Gaggenau, Miele, and Smeg appliances. An industrial kitchen directly underneath takes gastronomic experiences to vertiginous heights. Sumptuous deluxe suites push the bounds of luxury living, accommodating guests in unmatched comfort, luxury, and prestige.