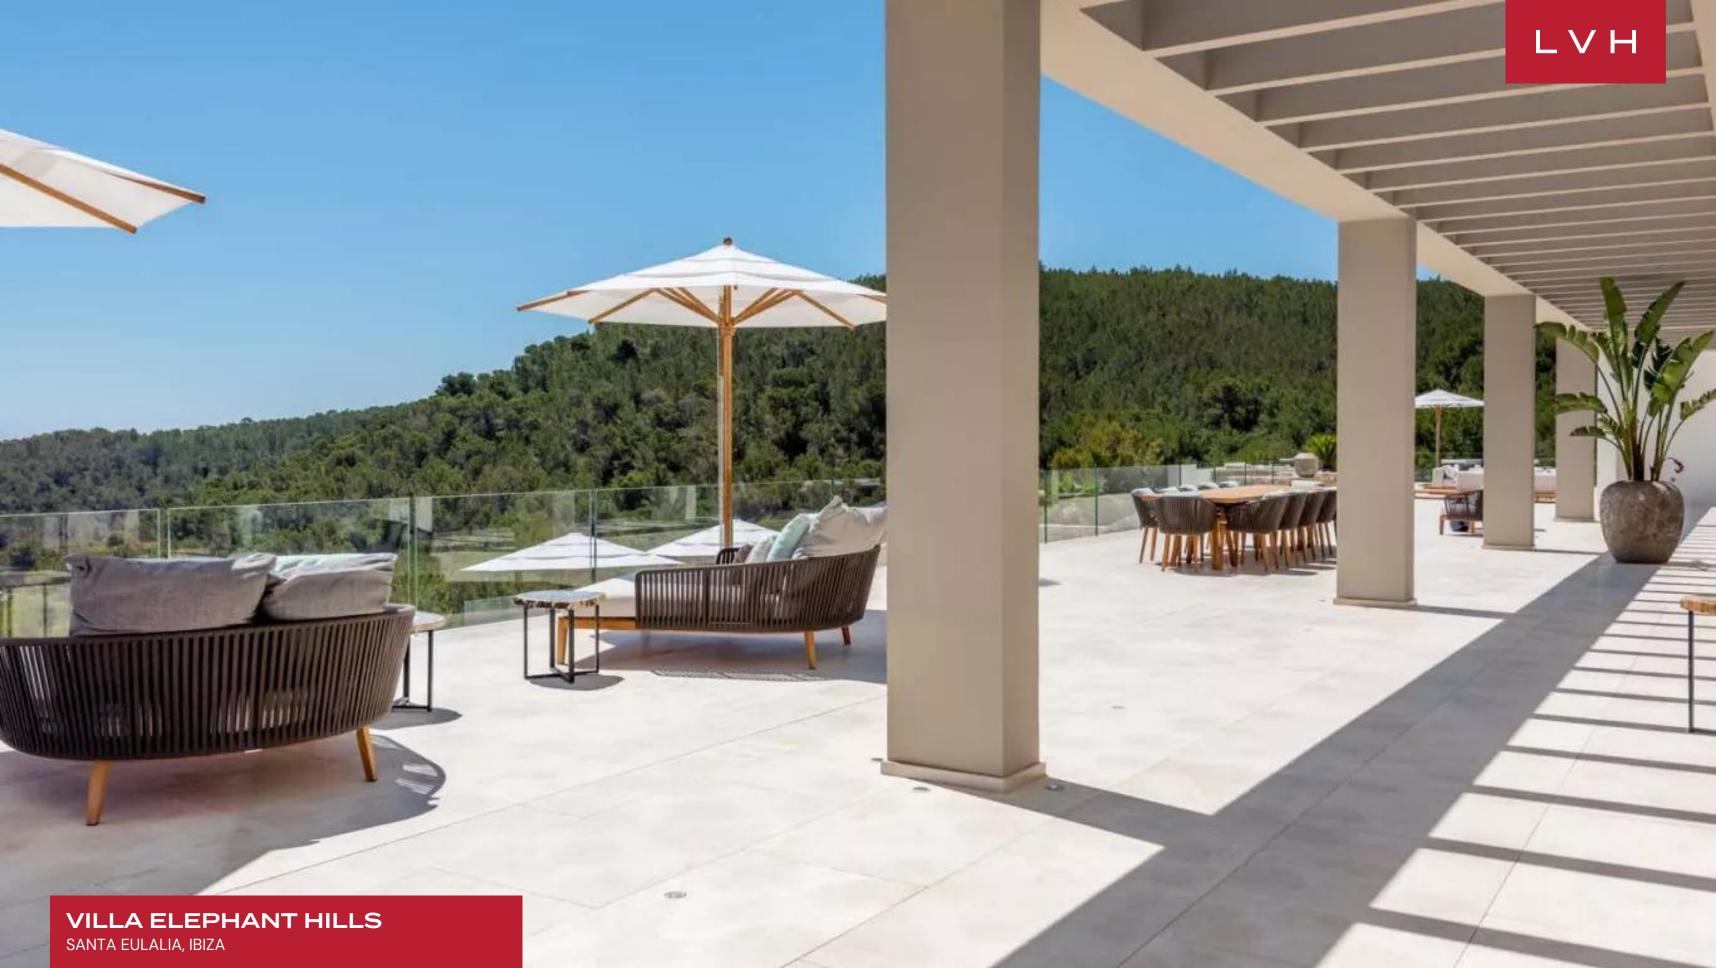

#### SANTA EULALIA, IBIZA

Villa Elephant Hills is an astounding luxury compound redefining coastal highlife living. Claiming an acre of lush tropical gardens and vast lawns, this vacation rental peers into the purest distillation of Balearic natural beauty. Spellbinding 180-degree vistas abound from a dramatic hilltop perch, overlooking the most spectacular stretch of Ibiza's east coast over the picturesque town of St. Eulalia.

A gorgeous selection of designer furnishings and decor elements infuse Mediterranean color and art gallery sophistication with a touch of seaswept glamor. Sleek lines and crisp vertices curate vast dimensions, matching the epic scope of the sea views it commands, with svelte Vitrosca minimalist windows. Enormous glass panels flaunt invisible frames, curating an ethereal sensation of continuity and oneness between indoor and outdoor spaces. Sprawling low-profiles sectionals and chaise lounges are perfected in indulgent relaxation, convening around a concealed large screen smart television. The free-flowing open-concept common areas flaunt a superb designer kitchen outfitted with Gaggenau, Miele, and Smeg appliances. An industrial kitchen directly underneath takes gastronomic experiences to vertiginous heights. Sumptuous deluxe suites push the bounds of luxury living, accommodating guests in unmatched comfort, luxury, and prestige.

#### EXTERIOR

- Al Fresco Dining
- BBQ
- Garage
- Garden
- Outdoor Kitchen
- Patio
- Pool
- Rooftop Terrace
- Sun Loungers
- Terrace