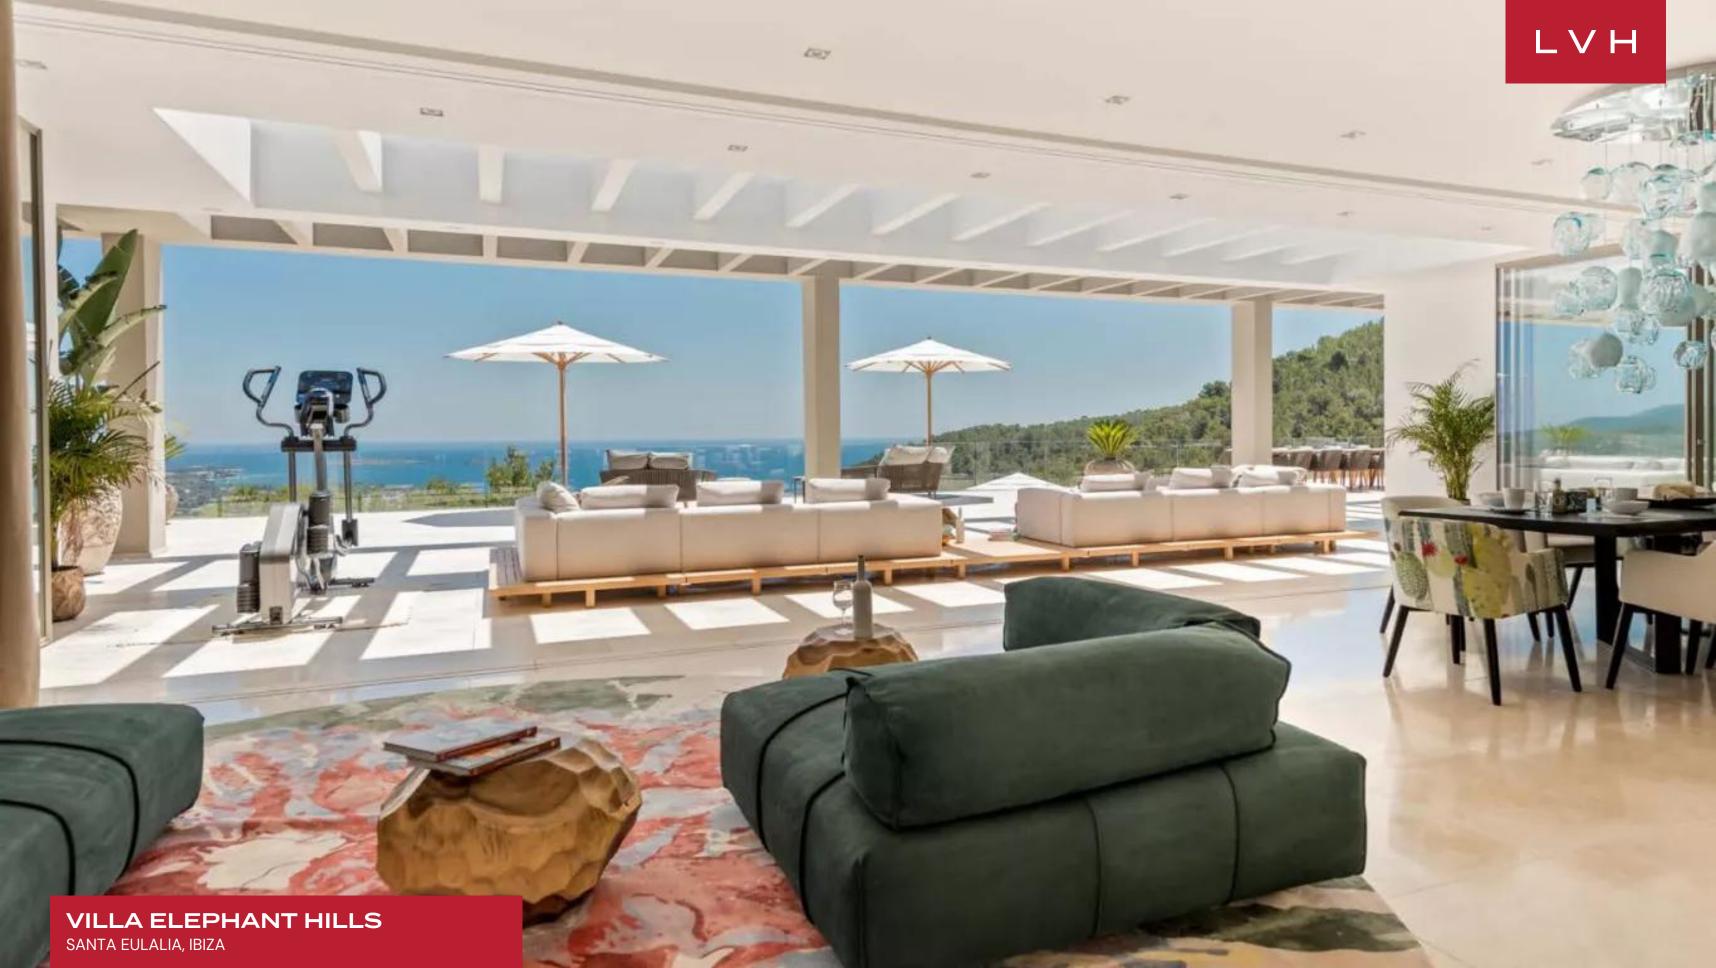

A gorgeous selection of designer furnishings and decor elements infuse Mediterranean color and art gallery sophistication with a touch of seaswept glamor. Sleek lines and crisp vertices curate vast dimensions, matching the epic scope of the sea views it commands, with svelte Vitrosca minimalist windows. Enormous glass panels flaunt invisible frames, curating an ethereal sensation of continuity and oneness between indoor and outdoor spaces. Sprawling low-profiles sectionals and chaise lounges are perfected in indulgent relaxation, convening around a concealed large screen smart television. The free-flowing open-concept common areas flaunt a superb designer kitchen outfitted with Gaggenau, Miele, and Smeg appliances. An industrial kitchen directly underneath takes gastronomic experiences to vertiginous heights. Sumptuous deluxe suites push the bounds of luxury living, accommodating guests in unmatched comfort, luxury, and prestige.

#### INTERIOR

- Bar
- Cable, Satellite or Smart TV
- Dining Area
- DJ Equipment
- Fireplace
- Smart Home
- Sound System
- Walk-In Closet