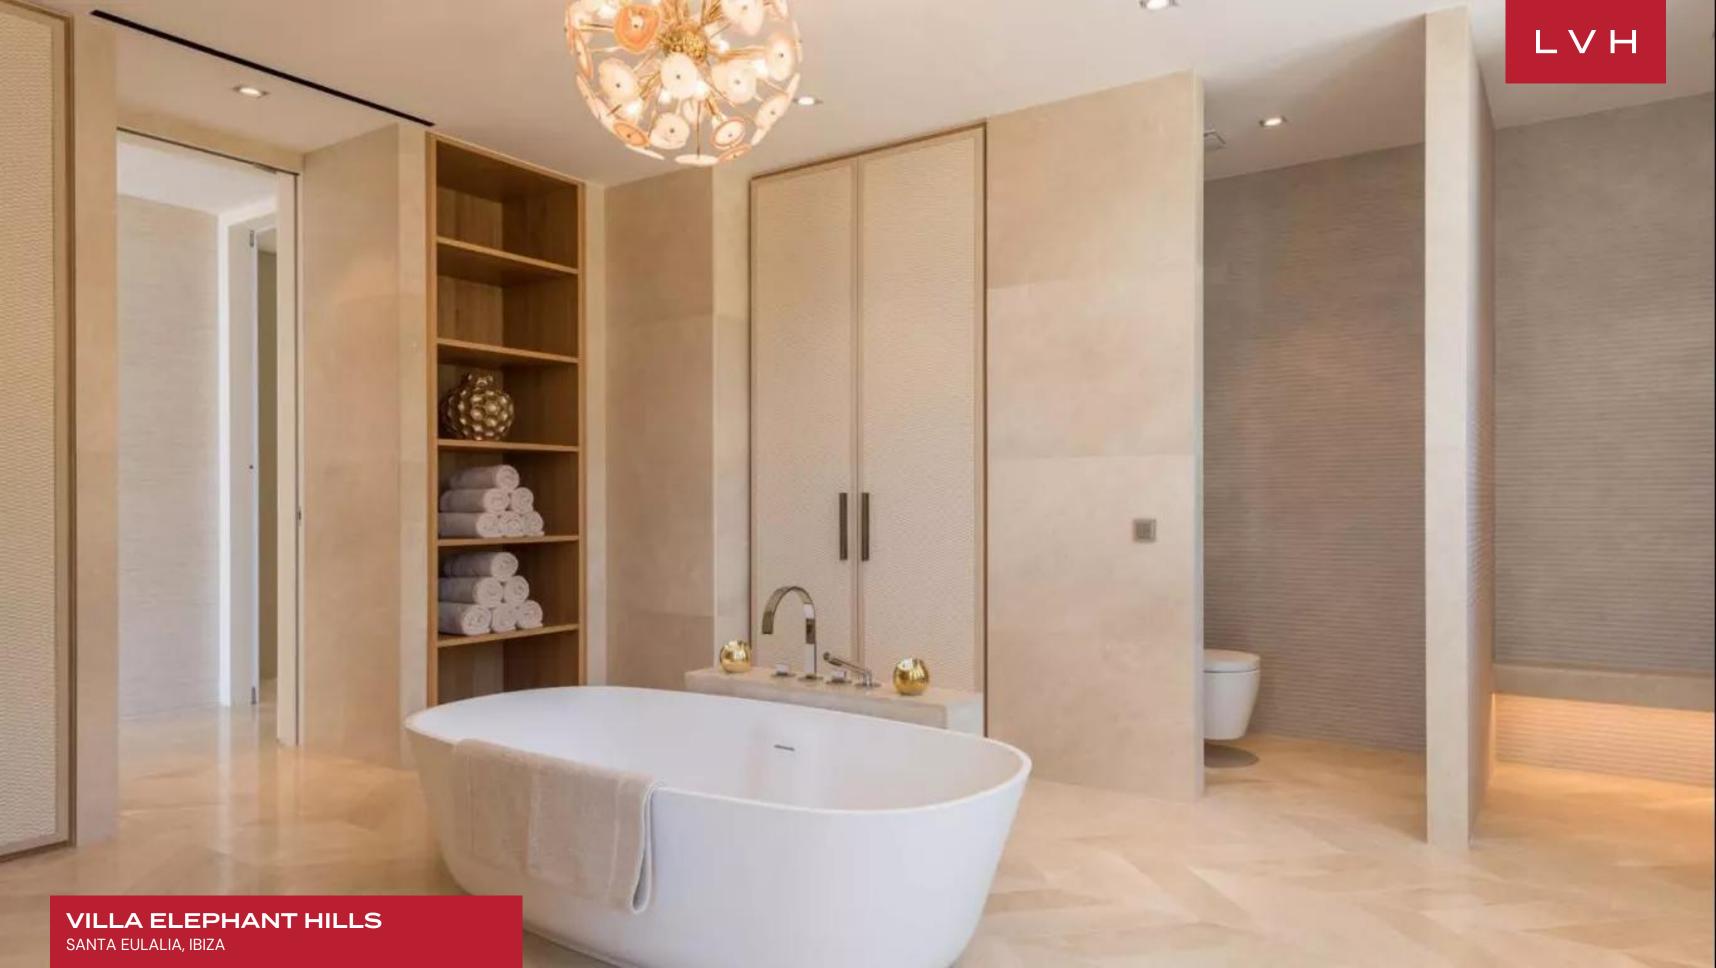

A gorgeous selection of designer furnishings and decor elements infuse Mediterranean color and art gallery sophistication with a touch of seaswept glamor. Sleek lines and crisp vertices curate vast dimensions, matching the epic scope of the sea views it commands, with svelte Vitrosca minimalist windows. Enormous glass panels flaunt invisible frames, curating an ethereal sensation of continuity and oneness between indoor and outdoor spaces. Sprawling low-profiles sectionals and chaise lounges are perfected in indulgent relaxation, convening around a concealed large screen smart television. The free-flowing open-concept common areas flaunt a superb designer kitchen outfitted with Gaggenau, Miele, and Smeg appliances. An industrial kitchen directly underneath takes gastronomic experiences to vertiginous heights. Sumptuous deluxe suites push the bounds of luxury living, accommodating guests in unmatched comfort, luxury, and prestige.