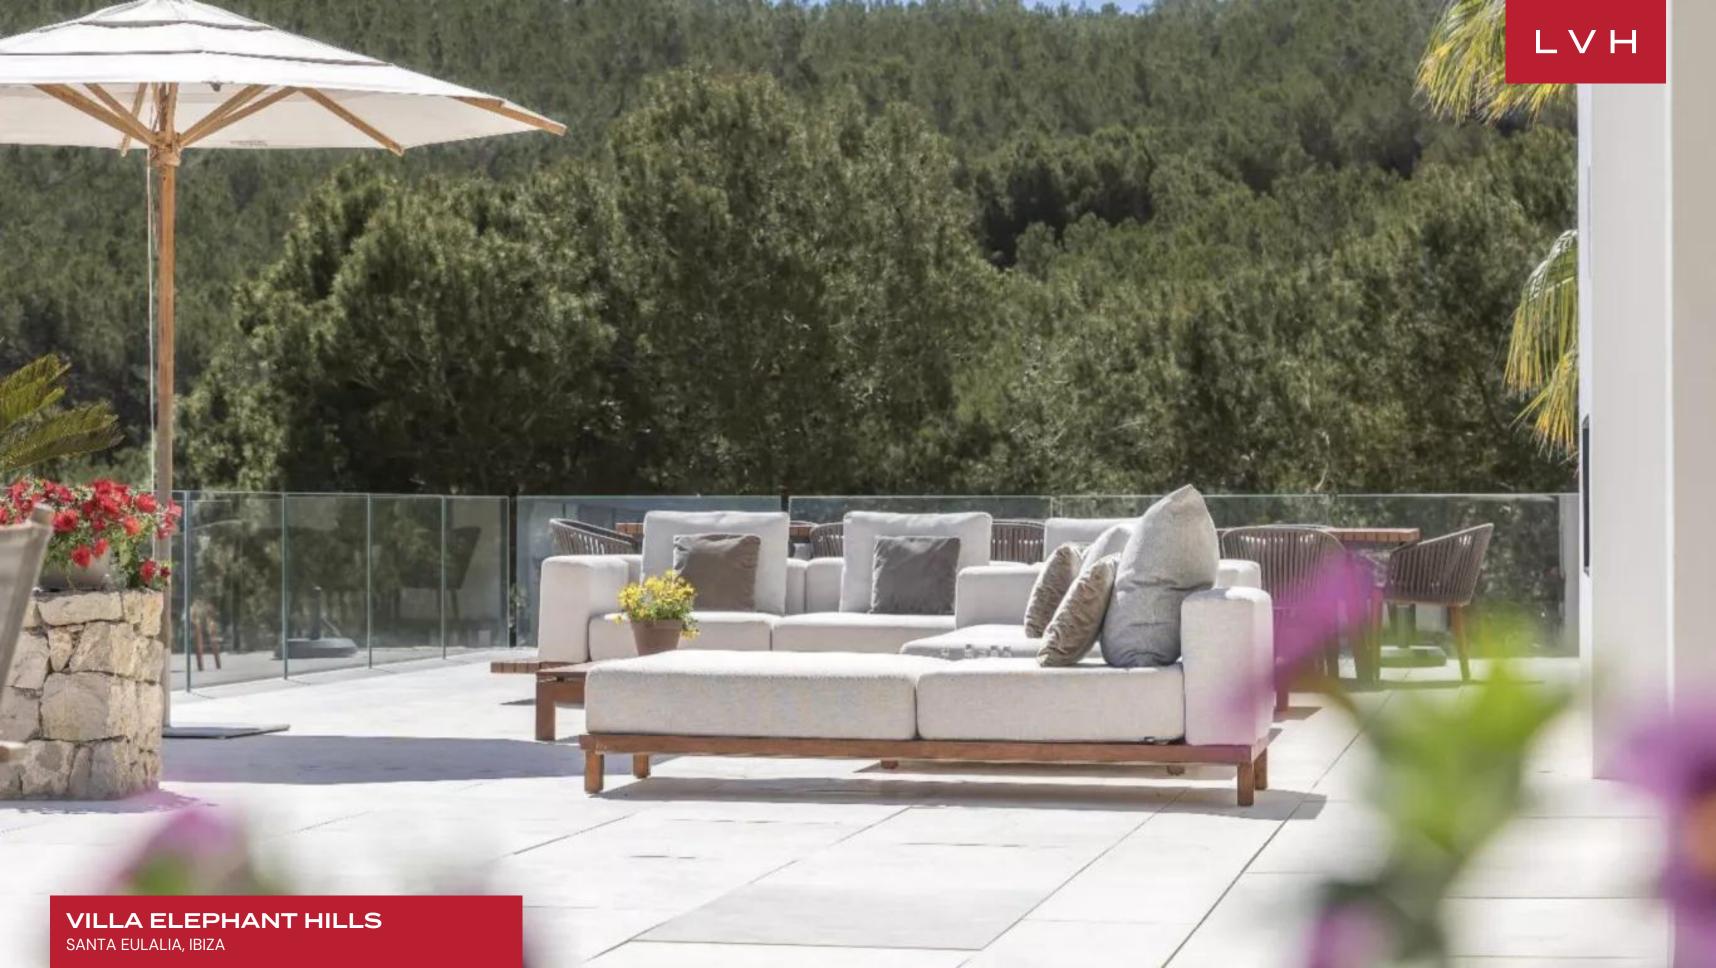

A gorgeous selection of designer furnishings and decor elements infuse Mediterranean color and art gallery sophistication with a touch of seaswept glamor. Sleek lines and crisp vertices curate vast dimensions, matching the epic scope of the sea views it commands, with svelte Vitrosca minimalist windows. Enormous glass panels flaunt invisible frames, curating an ethereal sensation of continuity and oneness between indoor and outdoor spaces. Sprawling low-profiles sectionals and chaise lounges are perfected in indulgent relaxation, convening around a concealed large screen smart television. The free-flowing open-concept common areas flaunt a superb designer kitchen outfitted with Gaggenau, Miele, and Smeg appliances. An industrial kitchen directly underneath takes gastronomic experiences to vertiginous heights. Sumptuous deluxe suites push the bounds of luxury living, accommodating guests in unmatched comfort, luxury, and prestige.

#### EXTERIOR

- Al Fresco Dining
- BBQ
- Garage
- Garden
- Outdoor Kitchen
- Patio
- Pool
- Rooftop Terrace
- Sun Loungers
- Terrace