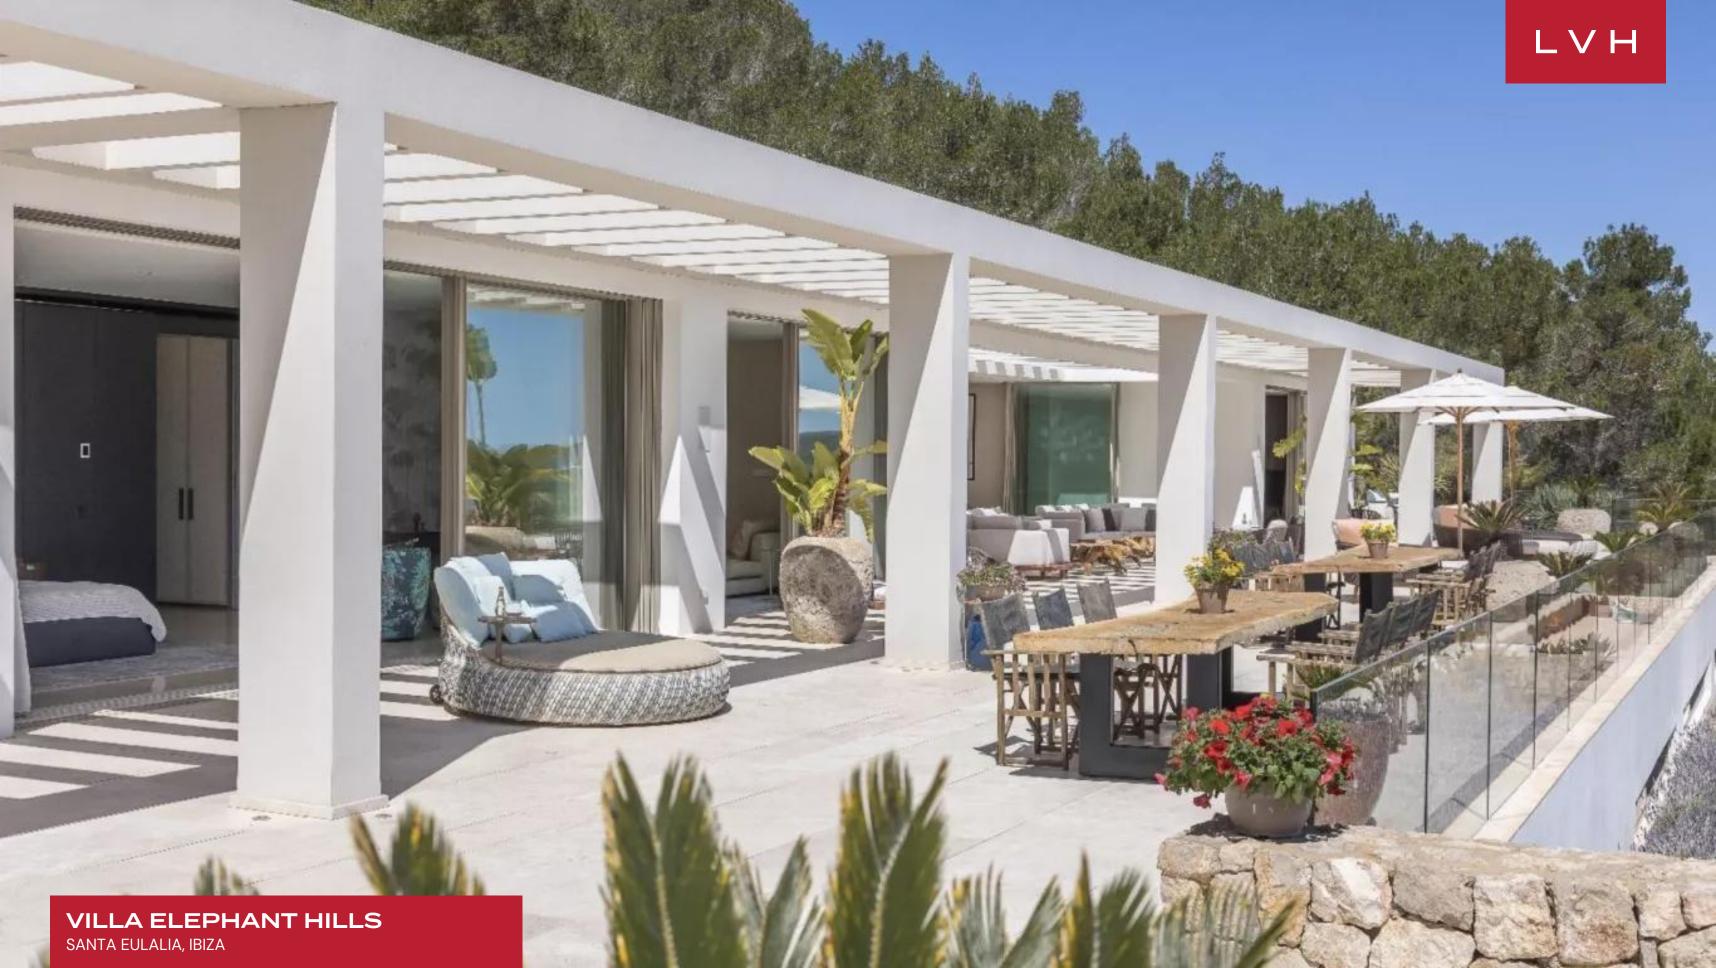

A gorgeous selection of designer furnishings and decor elements infuse Mediterranean color and art gallery sophistication with a touch of seaswept glamor. Sleek lines and crisp vertices curate vast dimensions, matching the epic scope of the sea views it commands, with svelte Vitrosca minimalist windows. Enormous glass panels flaunt invisible frames, curating an ethereal sensation of continuity and oneness between indoor and outdoor spaces. Sprawling low-profiles sectionals and chaise lounges are perfected in indulgent relaxation, convening around a concealed large screen smart television. The free-flowing open-concept common areas flaunt a superb designer kitchen outfitted with Gaggenau, Miele, and Smeg appliances. An industrial kitchen directly underneath takes gastronomic experiences to vertiginous heights. Sumptuous deluxe suites push the bounds of luxury living, accommodating guests in unmatched comfort, luxury, and prestige.

Wondrous resort-style exteriors resemble a choose-your-own-adventure garden of unfettered hedonism. Immaculate tropical arboretums, a professional barbecue wall, grand staircases, and even grander views make up an unmatched luxury vacation estate. Claiming fifteen acres of terrain, this compound offers endless deck space leaving no vantage point unchecked for soaking in the sights or the rays. A commanding swimming pool provides the ideal place to cool off, embraced by the balmy tradewinds beneath cascade showers.

#### EXTERIOR

- Al Fresco Dining
- BBQ
- Garage
- Garden
- Outdoor Kitchen
- Patio
- Pool
- Rooftop Terrace
- Sun Loungers
- Terrace