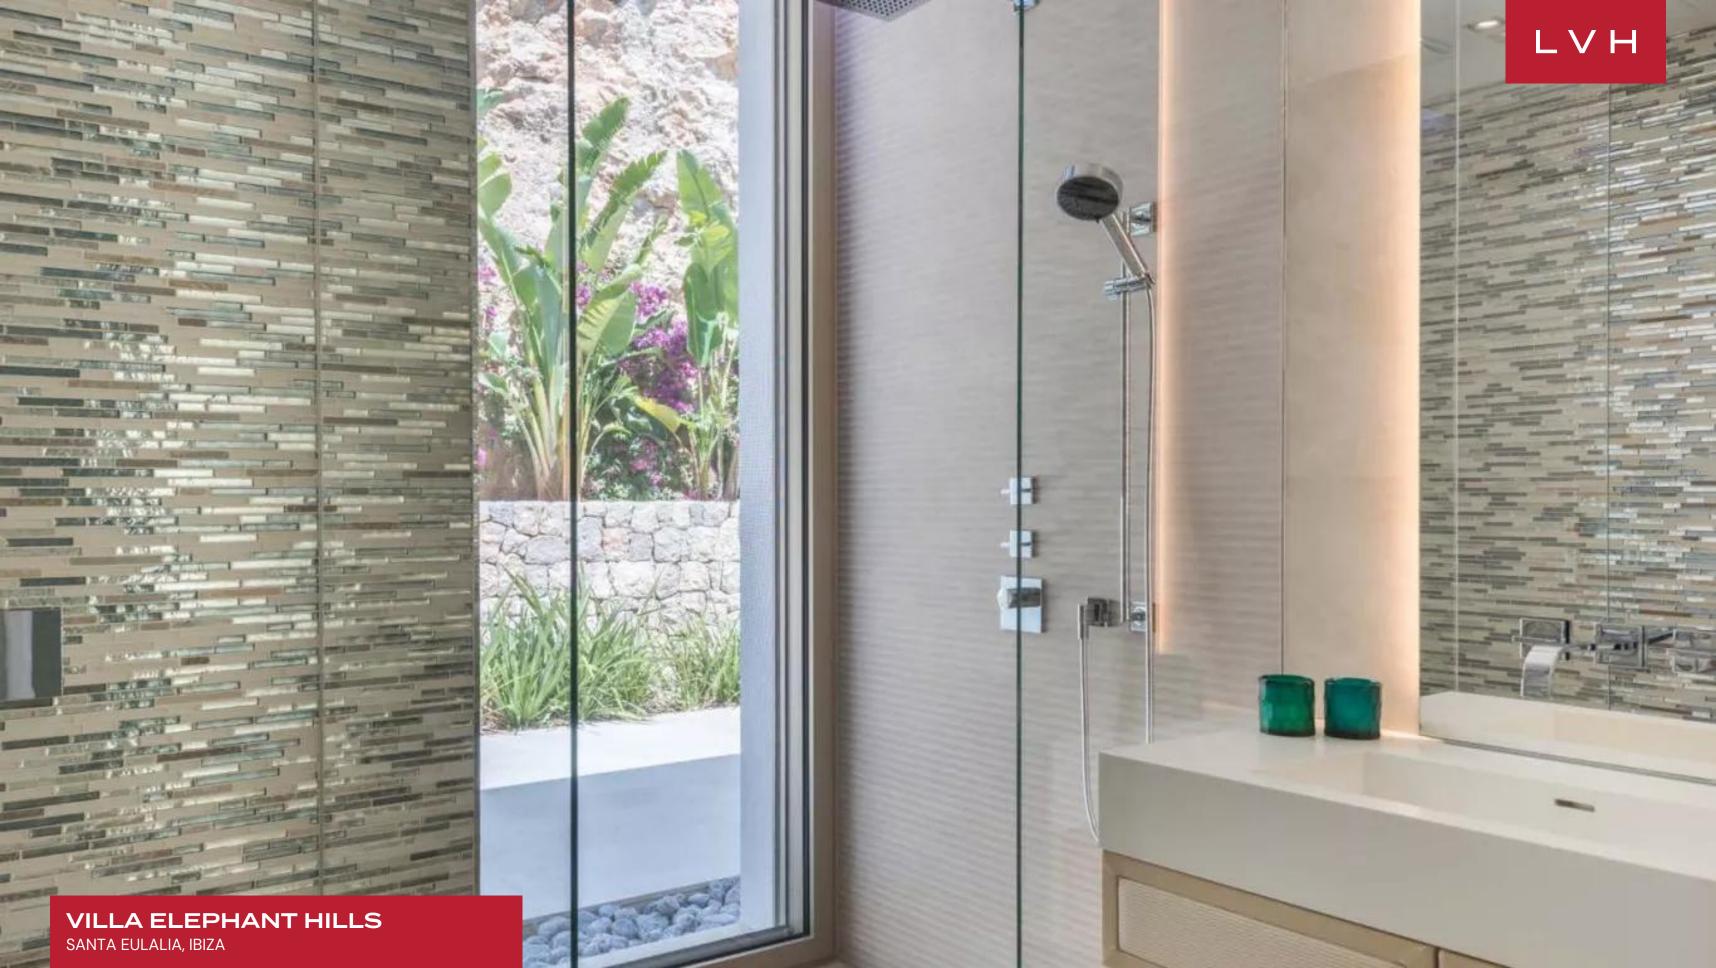

A gorgeous selection of designer furnishings and decor elements infuse Mediterranean color and art gallery sophistication with a touch of seaswept glamor. Sleek lines and crisp vertices curate vast dimensions, matching the epic scope of the sea views it commands, with svelte Vitrosca minimalist windows. Enormous glass panels flaunt invisible frames, curating an ethereal sensation of continuity and oneness between indoor and outdoor spaces. Sprawling low-profiles sectionals and chaise lounges are perfected in indulgent relaxation, convening around a concealed large screen smart television. The free-flowing open-concept common areas flaunt a superb designer kitchen outfitted with Gaggenau, Miele, and Smeg appliances. An industrial kitchen directly underneath takes gastronomic experiences to vertiginous heights. Sumptuous deluxe suites push the bounds of luxury living, accommodating guests in unmatched comfort, luxury, and prestige.