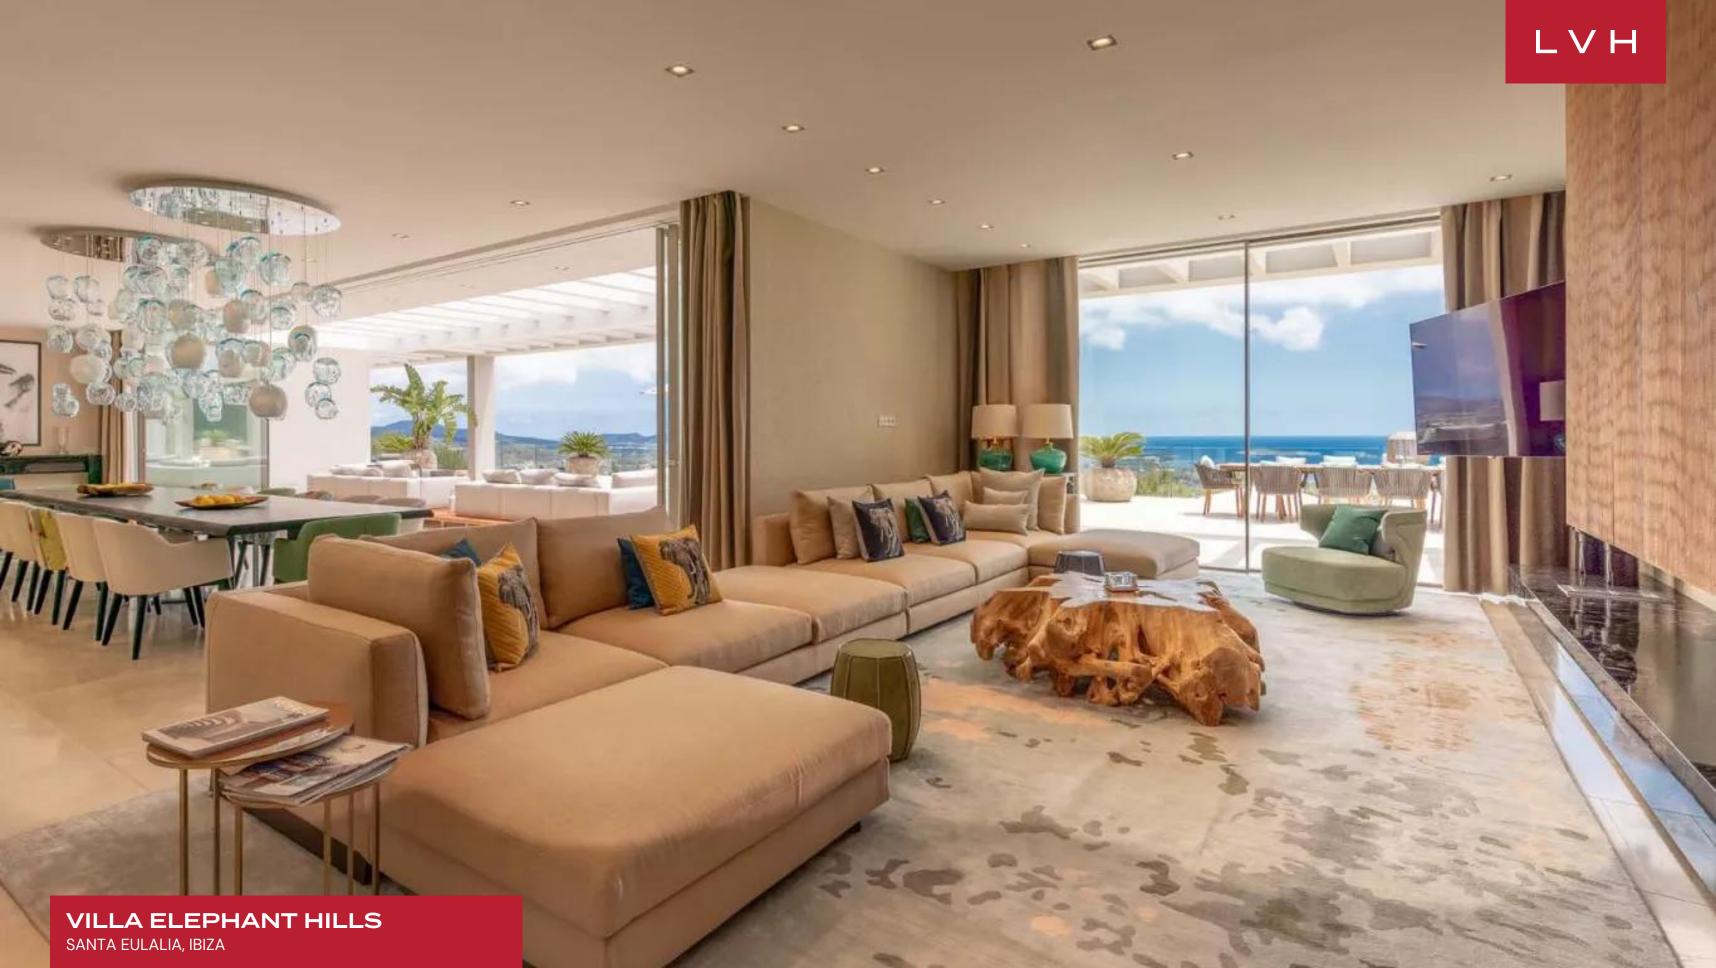

#### SANTA EULALIA, IBIZA

Villa Elephant Hills is an astounding luxury compound redefining coastal highlife living. Claiming an acre of lush tropical gardens and vast lawns, this vacation rental peers into the purest distillation of Balearic natural beauty. Spellbinding 180-degree vistas abound from a dramatic hilltop perch, overlooking the most spectacular stretch of Ibiza's east coast over the picturesque town of St. Eulalia.

A gorgeous selection of designer furnishings and decor elements infuse Mediterranean color and art gallery sophistication with a touch of seaswept glamor. Sleek lines and crisp vertices curate vast dimensions, matching the epic scope of the sea views it commands, with svelte Vitrosca minimalist windows. Enormous glass panels flaunt invisible frames, curating an ethereal sensation of continuity and oneness between indoor and outdoor spaces. Sprawling low-profiles sectionals and chaise lounges are perfected in indulgent relaxation, convening around a concealed large screen smart television. The free-flowing open-concept common areas flaunt a superb designer kitchen outfitted with Gaggenau, Miele, and Smeg appliances. An industrial kitchen directly underneath takes gastronomic experiences to vertiginous heights. Sumptuous deluxe suites push the bounds of luxury living, accommodating guests in unmatched comfort, luxury, and prestige.