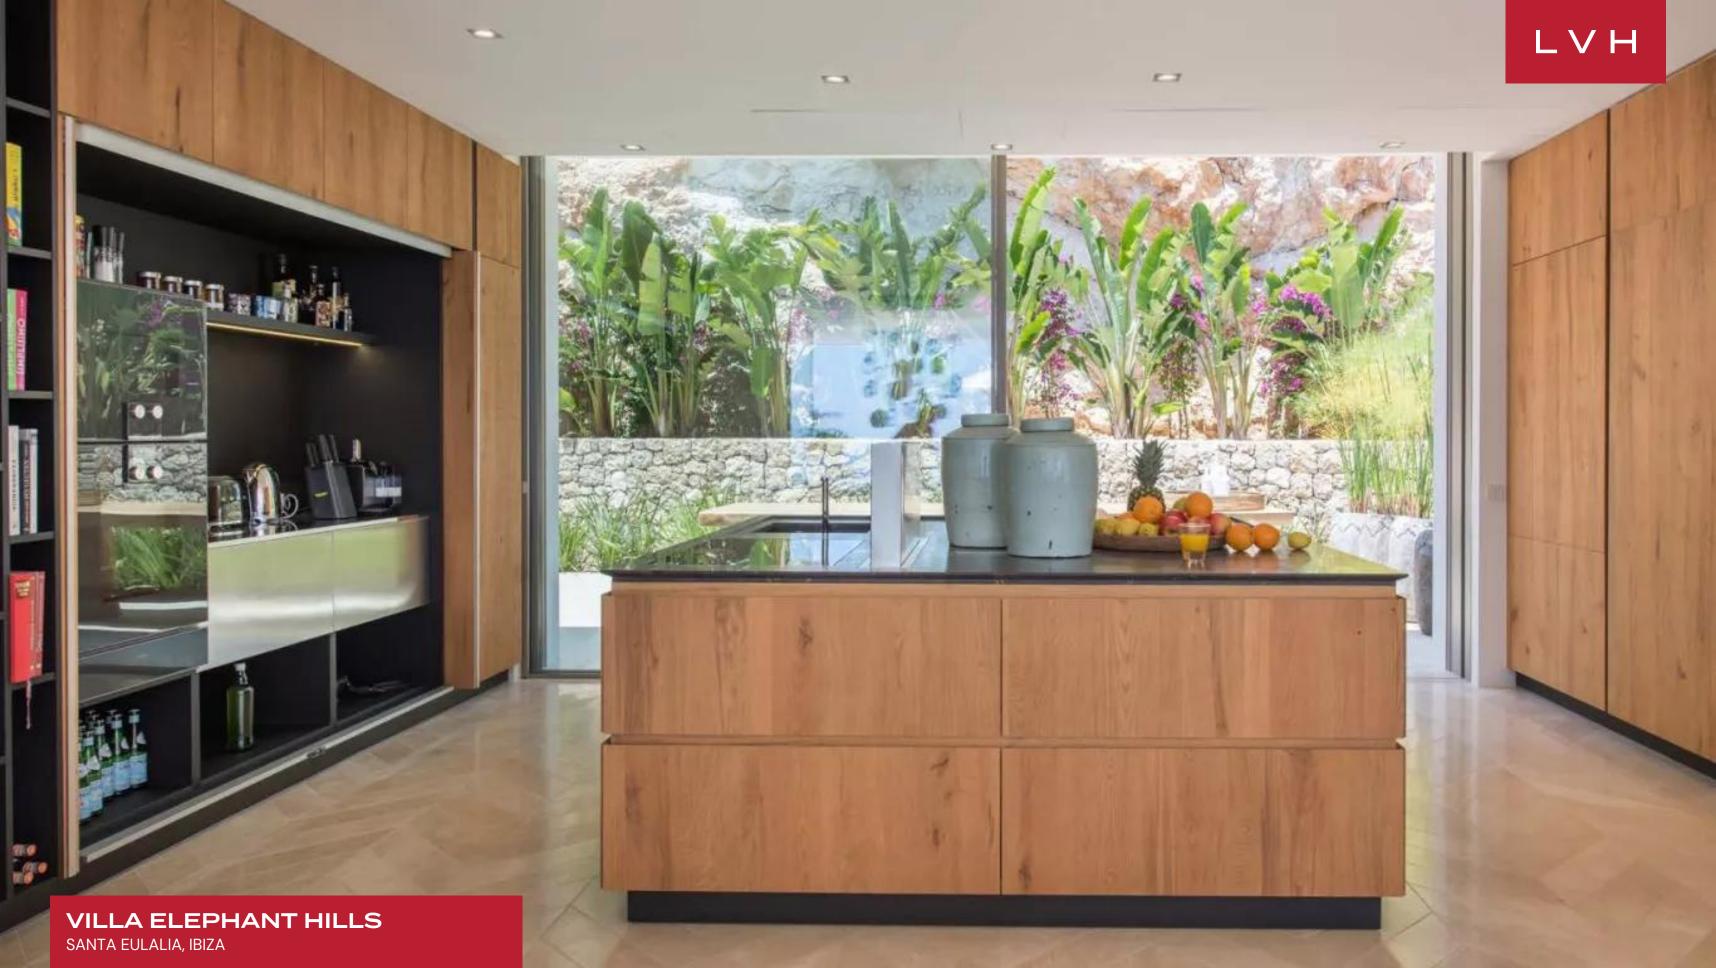

A gorgeous selection of designer furnishings and decor elements infuse Mediterranean color and art gallery sophistication with a touch of seaswept glamor. Sleek lines and crisp vertices curate vast dimensions, matching the epic scope of the sea views it commands, with svelte Vitrosca minimalist windows. Enormous glass panels flaunt invisible frames, curating an ethereal sensation of continuity and oneness between indoor and outdoor spaces. Sprawling low-profiles sectionals and chaise lounges are perfected in indulgent relaxation, convening around a concealed large screen smart television. The free-flowing open-concept common areas flaunt a superb designer kitchen outfitted with Gaggenau, Miele, and Smeg appliances. An industrial kitchen directly underneath takes gastronomic experiences to vertiginous heights. Sumptuous deluxe suites push the bounds of luxury living, accommodating guests in unmatched comfort, luxury, and prestige.