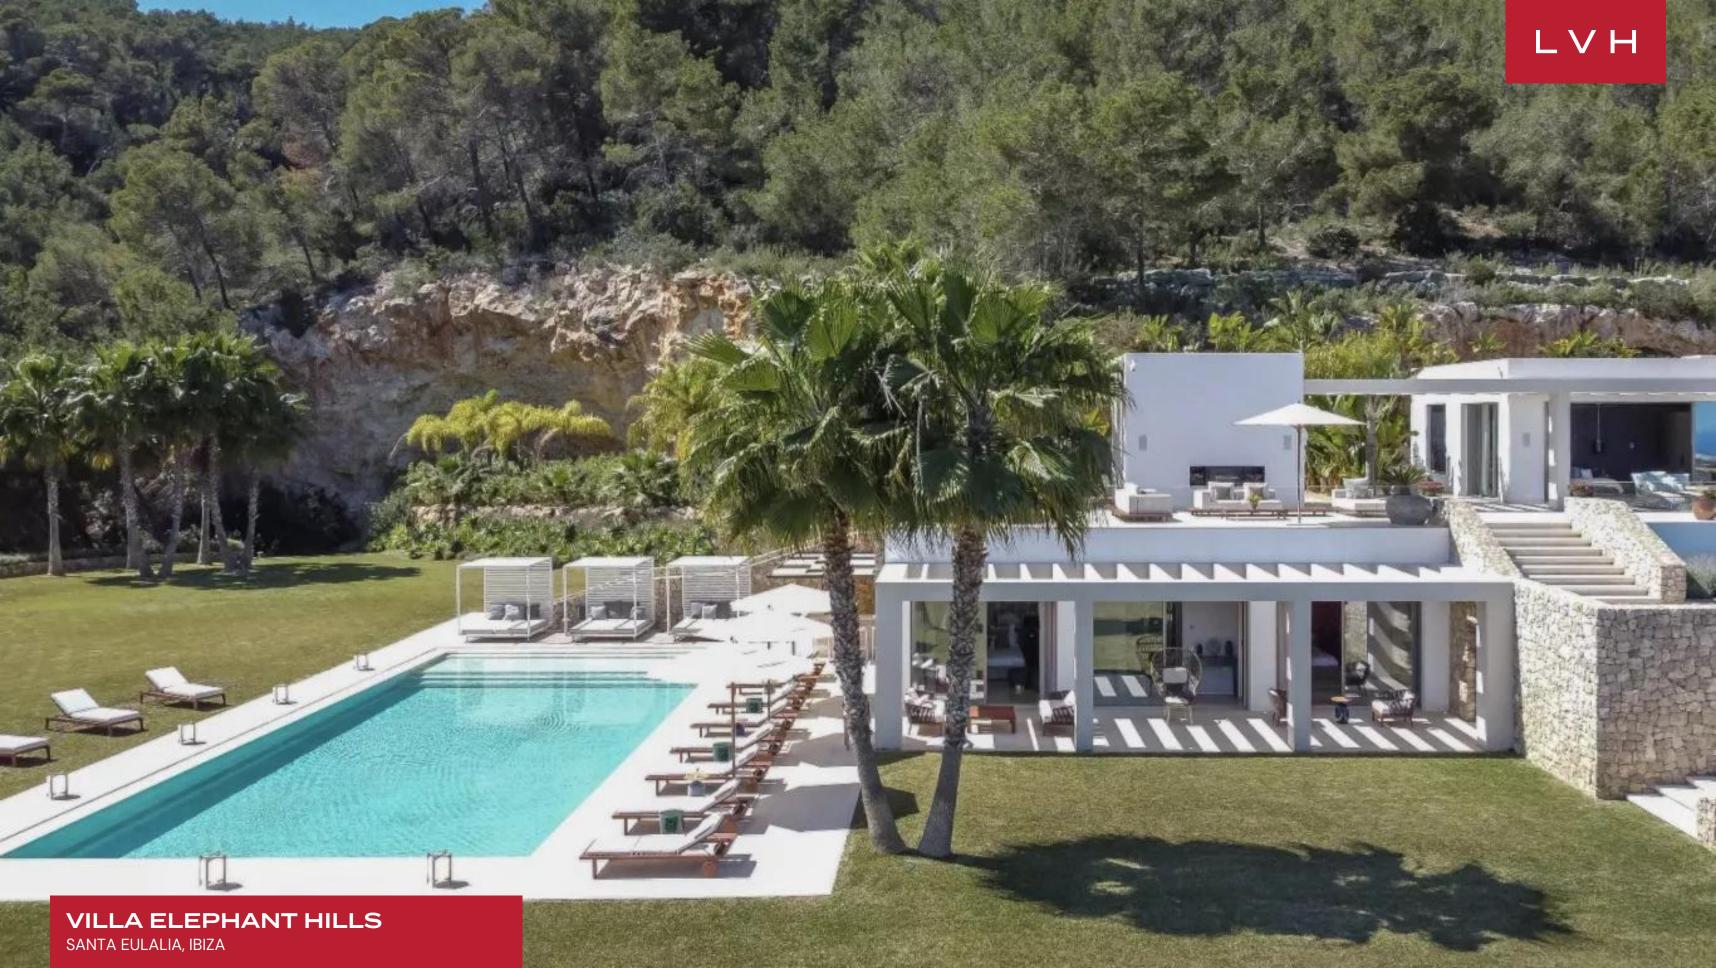

Wondrous resort-style exteriors resemble a choose-your-own-adventure garden of unfettered hedonism. Immaculate tropical arboretums, a professional barbecue wall, grand staircases, and even grander views make up an unmatched luxury vacation estate. Claiming fifteen acres of terrain, this compound offers endless deck space leaving no vantage point unchecked for soaking in the sights or the rays. A commanding swimming pool provides the ideal place to cool off, embraced by the balmy tradewinds beneath cascade showers.

#### EXTERIOR

- Al Fresco Dining
- BBQ
- Garage
- Garden
- Outdoor Kitchen
- Patio
- Pool
- Rooftop Terrace
- Sun Loungers
- Terrace