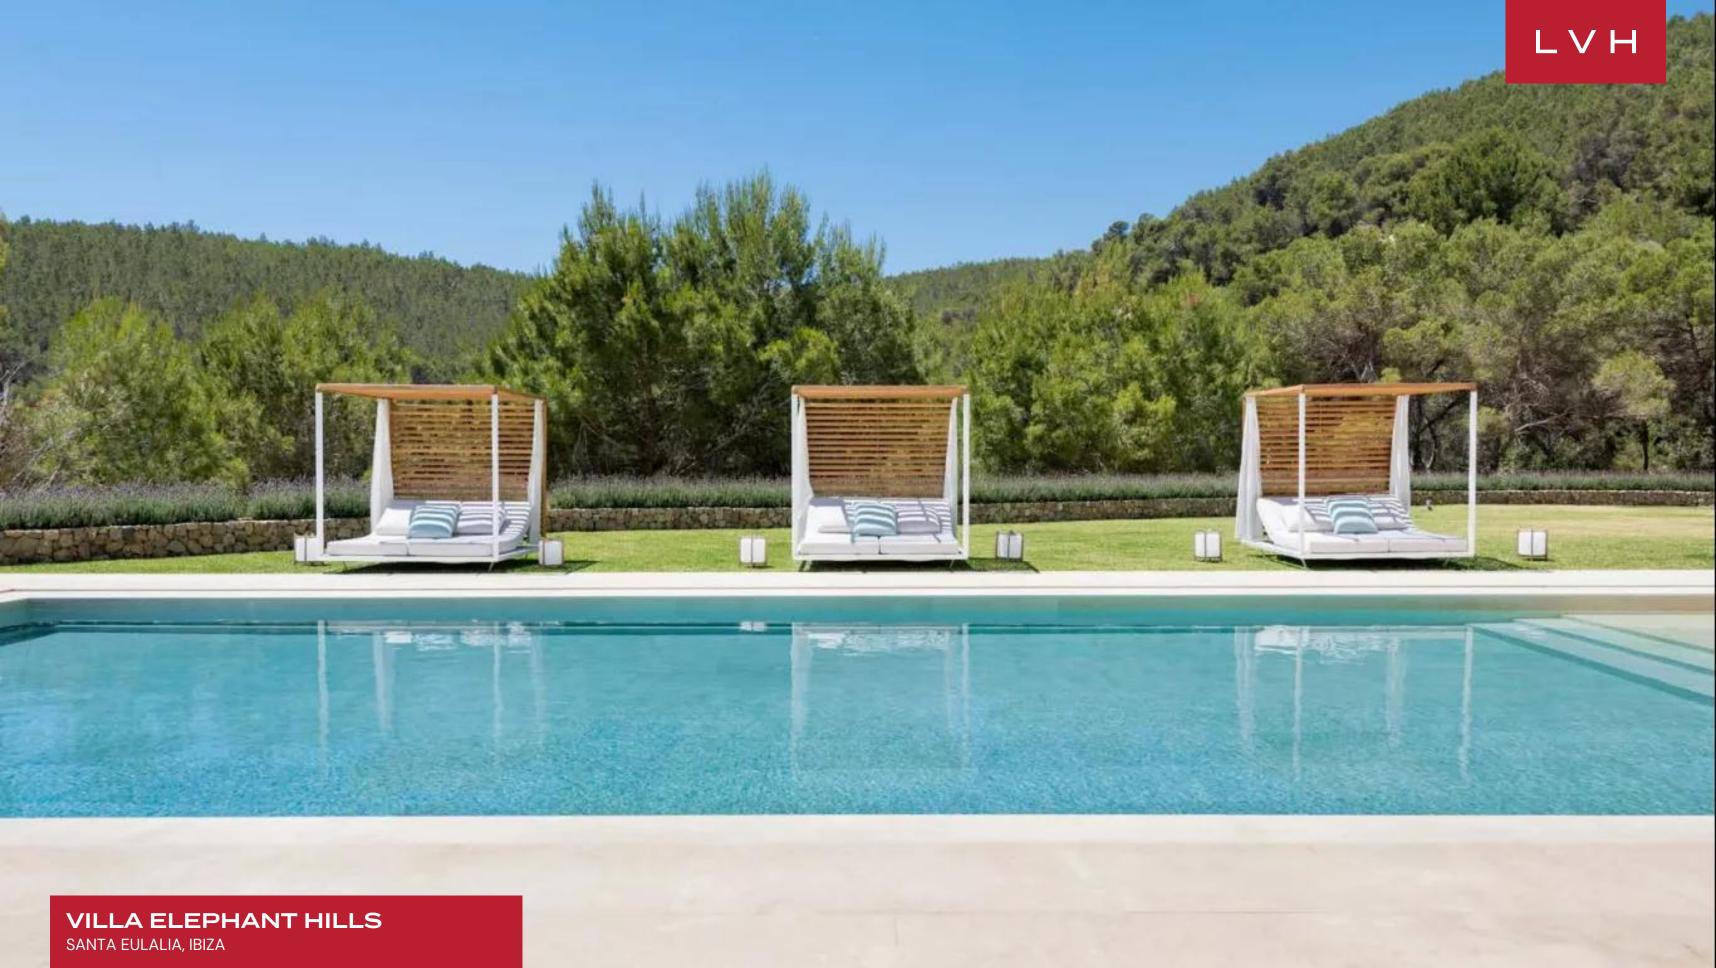

Wondrous resort-style exteriors resemble a choose-your-own-adventure garden of unfettered hedonism. Immaculate tropical arboretums, a professional barbecue wall, grand staircases, and even grander views make up an unmatched luxury vacation estate. Claiming fifteen acres of terrain, this compound offers endless deck space leaving no vantage point unchecked for soaking in the sights or the rays. A commanding swimming pool provides the ideal place to cool off, embraced by the balmy tradewinds beneath cascade showers.

#### EXTERIOR

- Al Fresco Dining
- BBQ
- Garage
- Garden
- Outdoor Kitchen
- Patio
- Pool
- Rooftop Terrace
- Sun Loungers
- Terrace