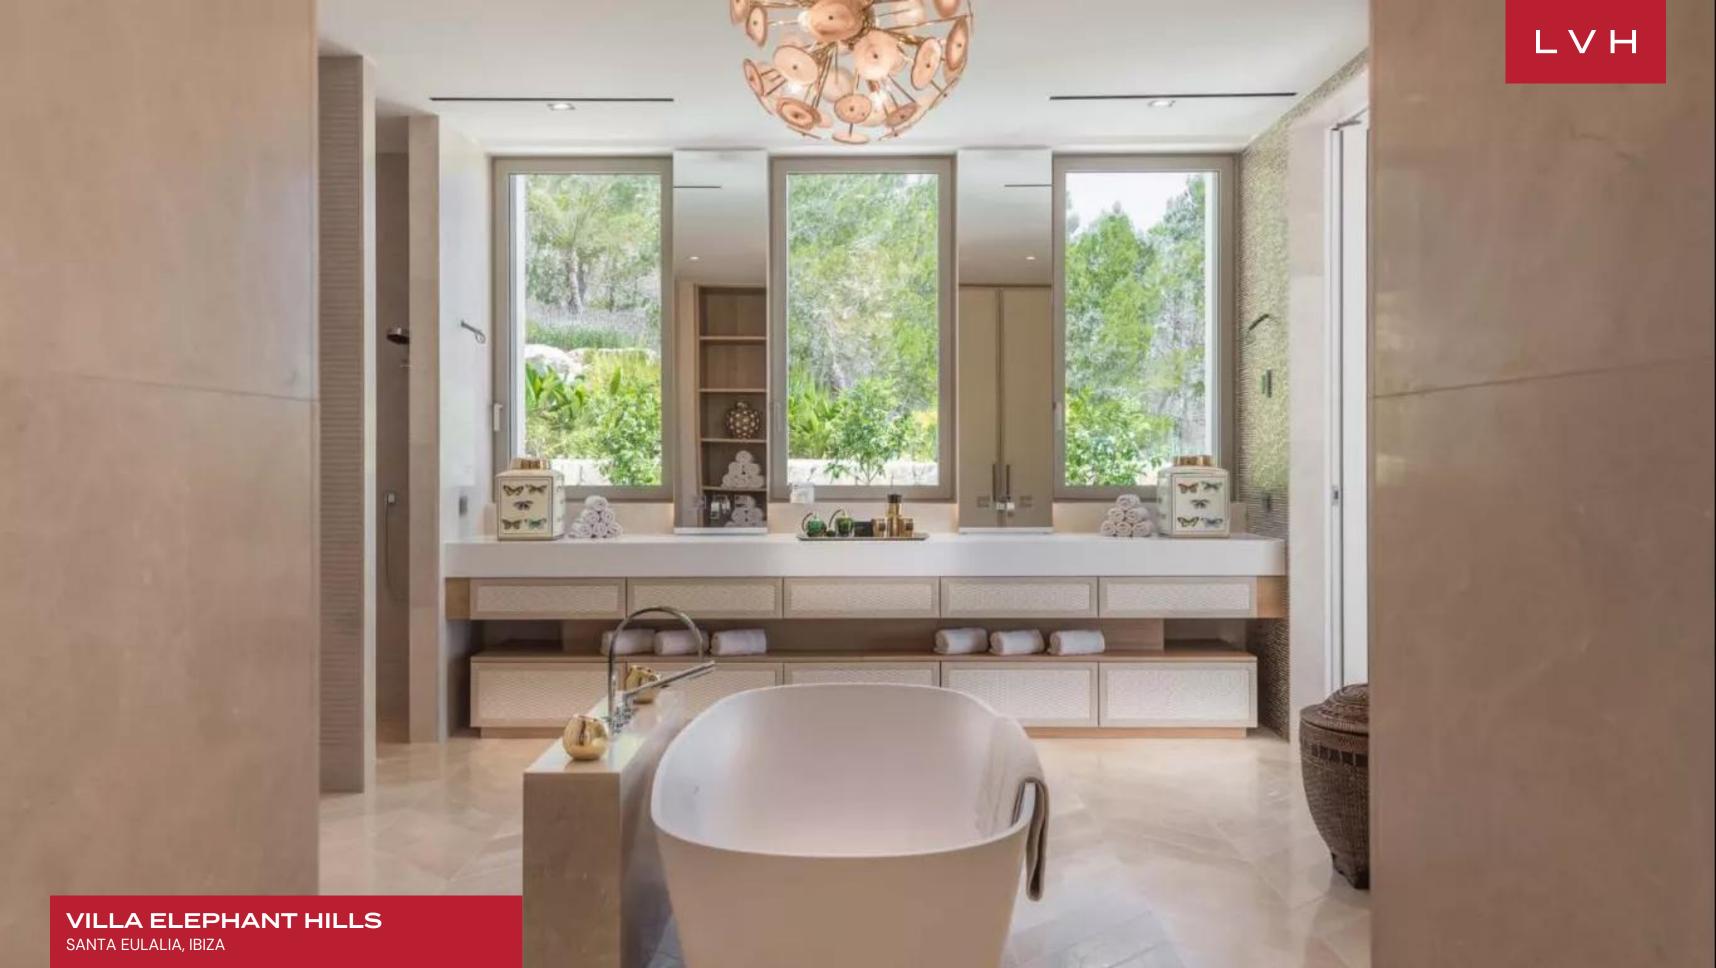

A gorgeous selection of designer furnishings and decor elements infuse Mediterranean color and art gallery sophistication with a touch of seaswept glamor. Sleek lines and crisp vertices curate vast dimensions, matching the epic scope of the sea views it commands, with svelte Vitrosca minimalist windows. Enormous glass panels flaunt invisible frames, curating an ethereal sensation of continuity and oneness between indoor and outdoor spaces. Sprawling low-profiles sectionals and chaise lounges are perfected in indulgent relaxation, convening around a concealed large screen smart television. The free-flowing open-concept common areas flaunt a superb designer kitchen outfitted with Gaggenau, Miele, and Smeg appliances. An industrial kitchen directly underneath takes gastronomic experiences to vertiginous heights. Sumptuous deluxe suites push the bounds of luxury living, accommodating guests in unmatched comfort, luxury, and prestige.