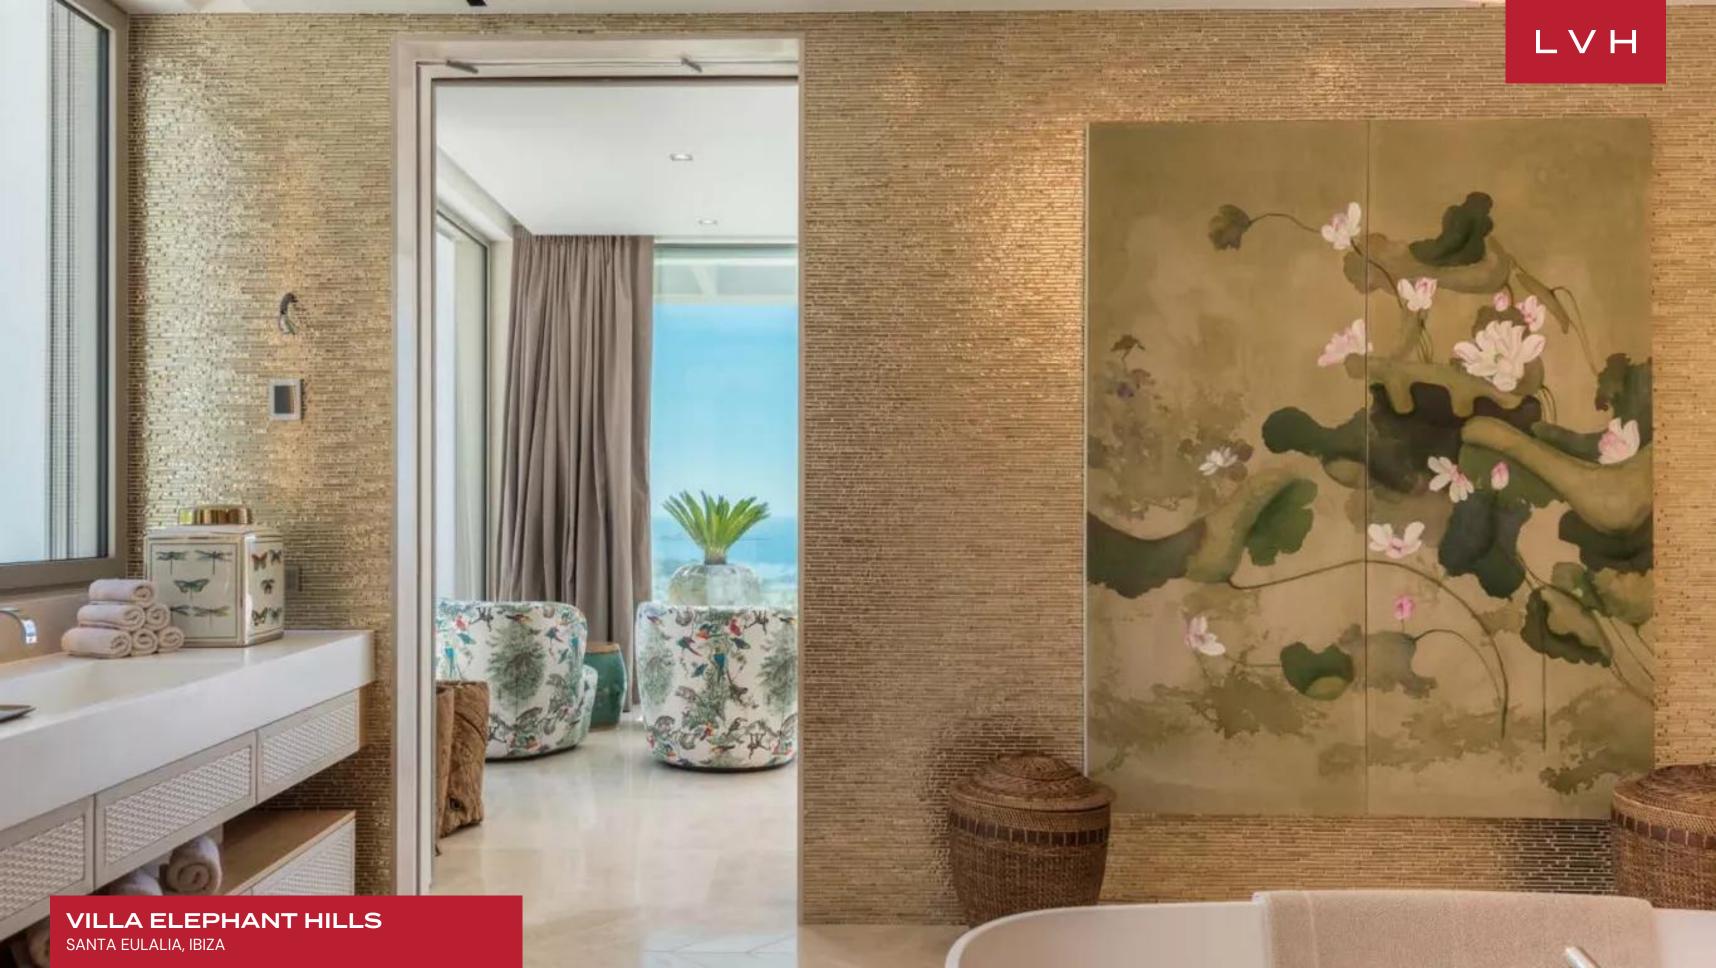

A gorgeous selection of designer furnishings and decor elements infuse Mediterranean color and art gallery sophistication with a touch of seaswept glamor. Sleek lines and crisp vertices curate vast dimensions, matching the epic scope of the sea views it commands, with svelte Vitrosca minimalist windows. Enormous glass panels flaunt invisible frames, curating an ethereal sensation of continuity and oneness between indoor and outdoor spaces. Sprawling low-profiles sectionals and chaise lounges are perfected in indulgent relaxation, convening around a concealed large screen smart television. The free-flowing open-concept common areas flaunt a superb designer kitchen outfitted with Gaggenau, Miele, and Smeg appliances. An industrial kitchen directly underneath takes gastronomic experiences to vertiginous heights. Sumptuous deluxe suites push the bounds of luxury living, accommodating guests in unmatched comfort, luxury, and prestige.