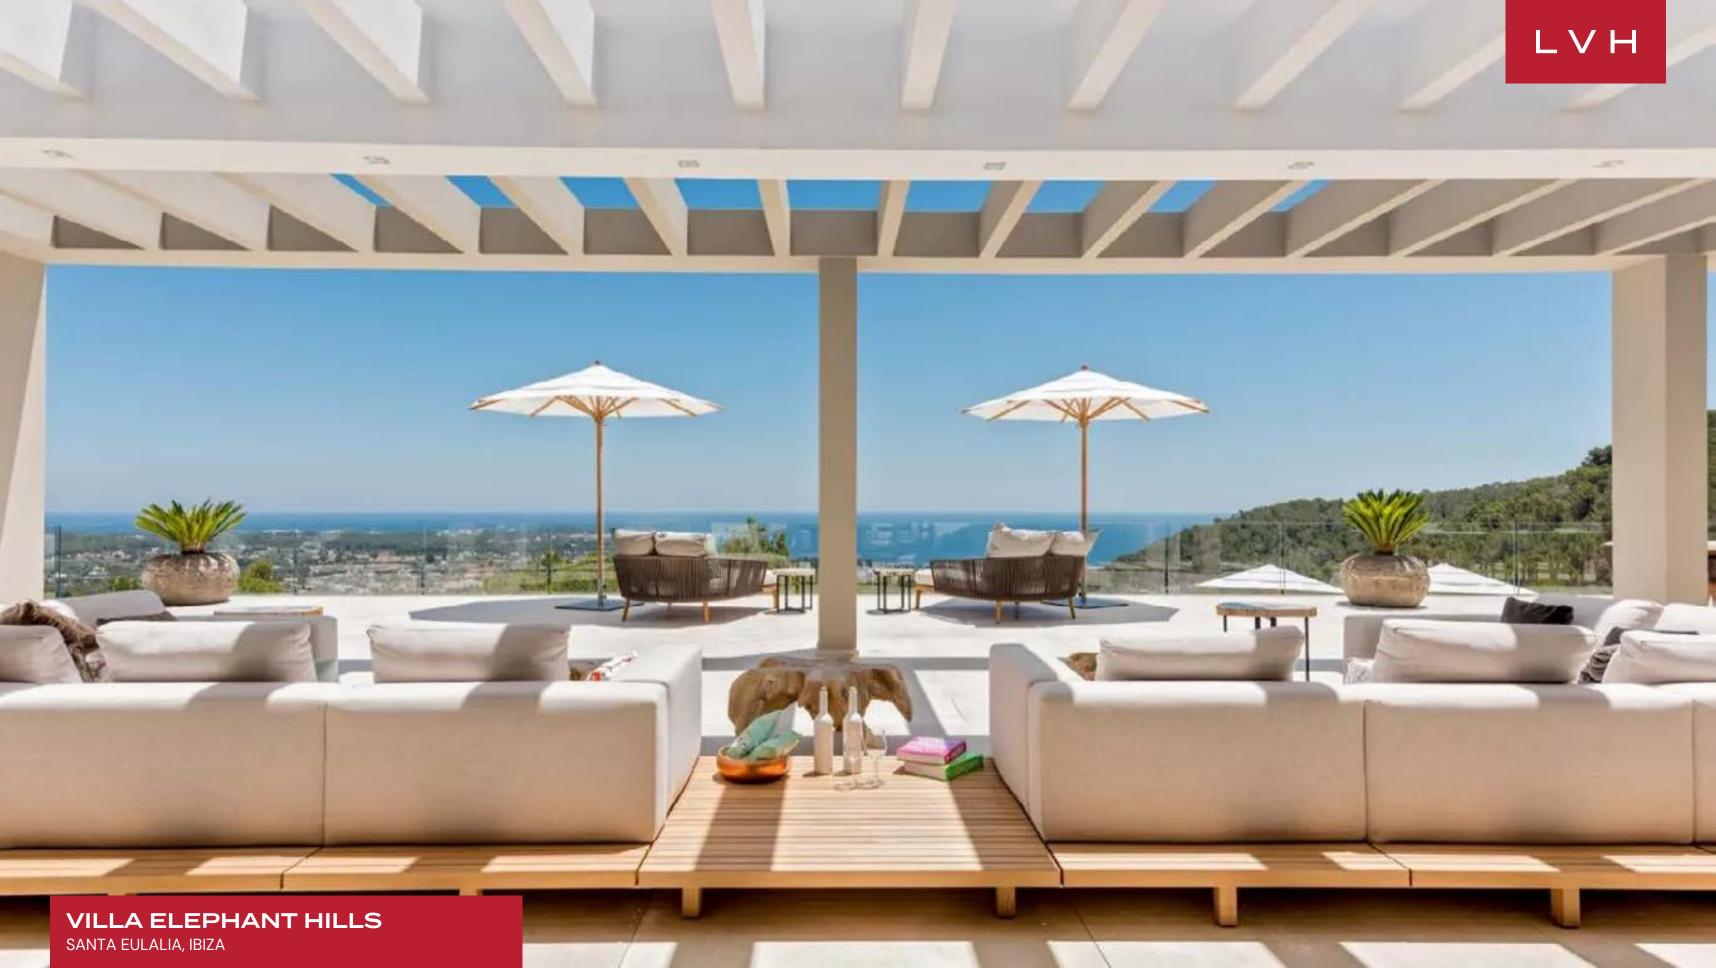

#### SANTA EULALIA, IBIZA

Villa Elephant Hills is an astounding luxury compound redefining coastal highlife living. Claiming an acre of lush tropical gardens and vast lawns, this vacation rental peers into the purest distillation of Balearic natural beauty. Spellbinding 180-degree vistas abound from a dramatic hilltop perch, overlooking the most spectacular stretch of Ibiza's east coast over the picturesque town of St. Eulalia.

A gorgeous selection of designer furnishings and decor elements infuse Mediterranean color and art gallery sophistication with a touch of seaswept glamor. Sleek lines and crisp vertices curate vast dimensions, matching the epic scope of the sea views it commands, with svelte Vitrosca minimalist windows. Enormous glass panels flaunt invisible frames, curating an ethereal sensation of continuity and oneness between indoor and outdoor spaces. Sprawling low-profiles sectionals and chaise lounges are perfected in indulgent relaxation, convening around a concealed large screen smart television. The free-flowing open-concept common areas flaunt a superb designer kitchen outfitted with Gaggenau, Miele, and Smeg appliances. An industrial kitchen directly underneath takes gastronomic experiences to vertiginous heights. Sumptuous deluxe suites push the bounds of luxury living, accommodating guests in unmatched comfort, luxury, and prestige.

Wondrous resort-style exteriors resemble a choose-your-own-adventure garden of unfettered hedonism. Immaculate tropical arboretums, a professional barbecue wall, grand staircases, and even grander views make up an unmatched luxury vacation estate. Claiming fifteen acres of terrain, this compound offers endless deck space leaving no vantage point unchecked for soaking in the sights or the rays. A commanding swimming pool provides the ideal place to cool off, embraced by the balmy tradewinds beneath cascade showers.