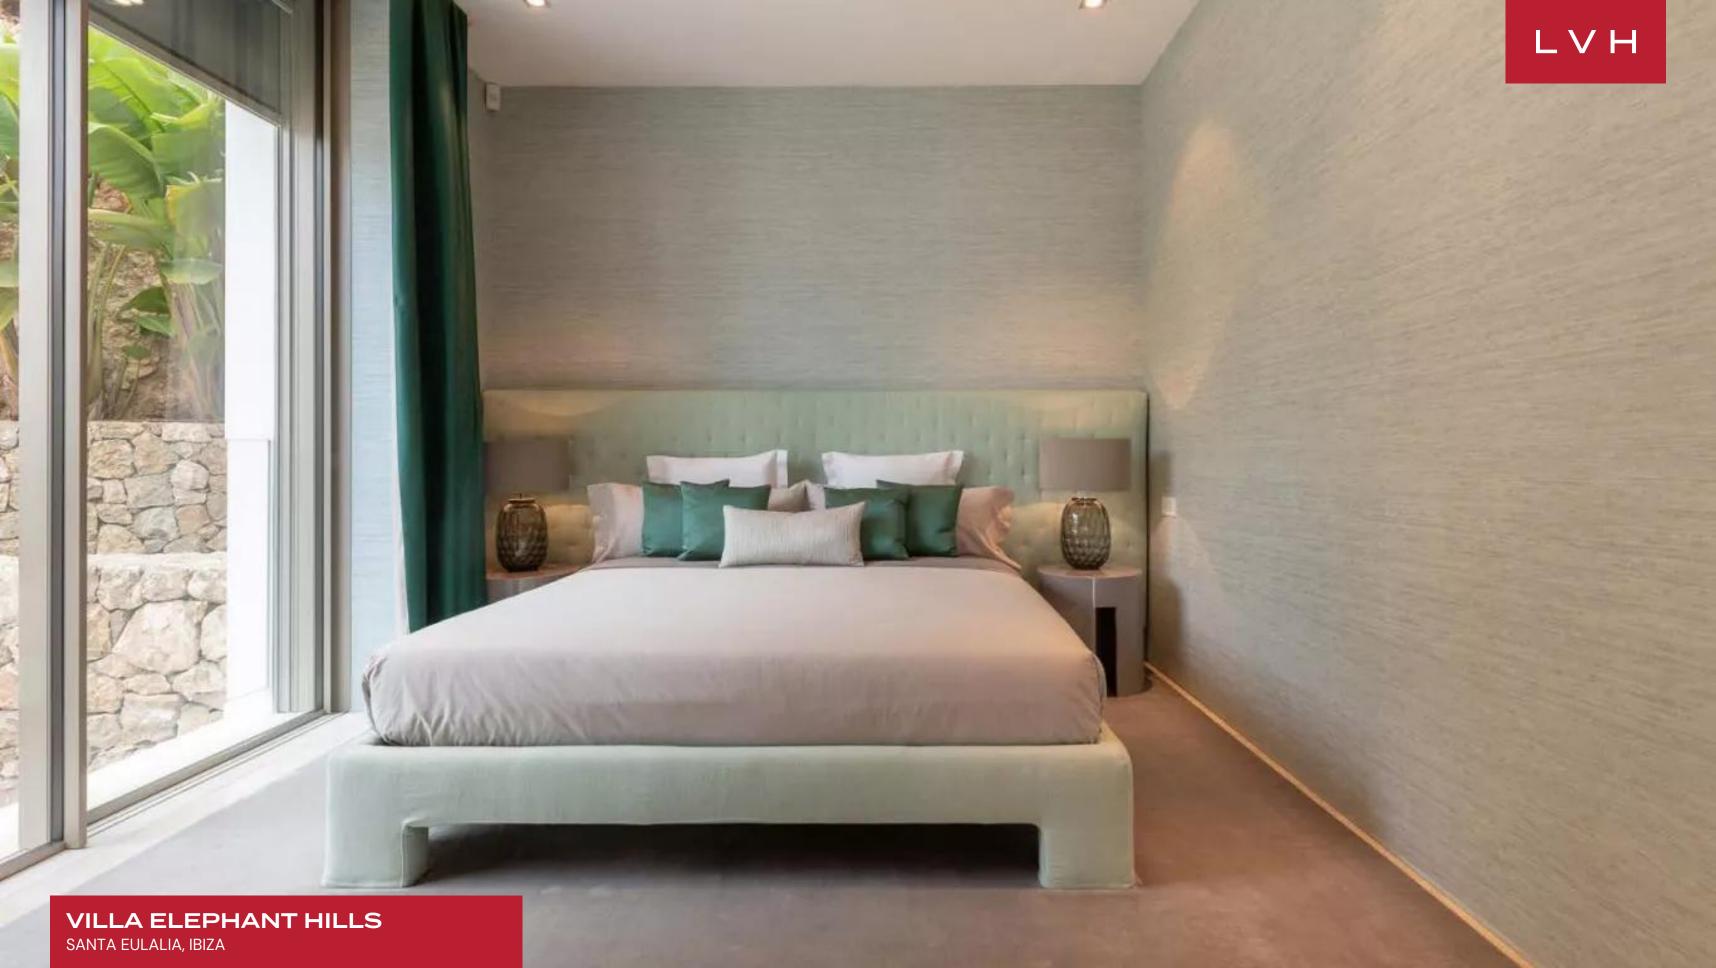

A gorgeous selection of designer furnishings and decor elements infuse Mediterranean color and art gallery sophistication with a touch of seaswept glamor. Sleek lines and crisp vertices curate vast dimensions, matching the epic scope of the sea views it commands, with svelte Vitrosca minimalist windows. Enormous glass panels flaunt invisible frames, curating an ethereal sensation of continuity and oneness between indoor and outdoor spaces. Sprawling low-profiles sectionals and chaise lounges are perfected in indulgent relaxation, convening around a concealed large screen smart television. The free-flowing open-concept common areas flaunt a superb designer kitchen outfitted with Gaggenau, Miele, and Smeg appliances. An industrial kitchen directly underneath takes gastronomic experiences to vertiginous heights. Sumptuous deluxe suites push the bounds of luxury living, accommodating guests in unmatched comfort, luxury, and prestige.