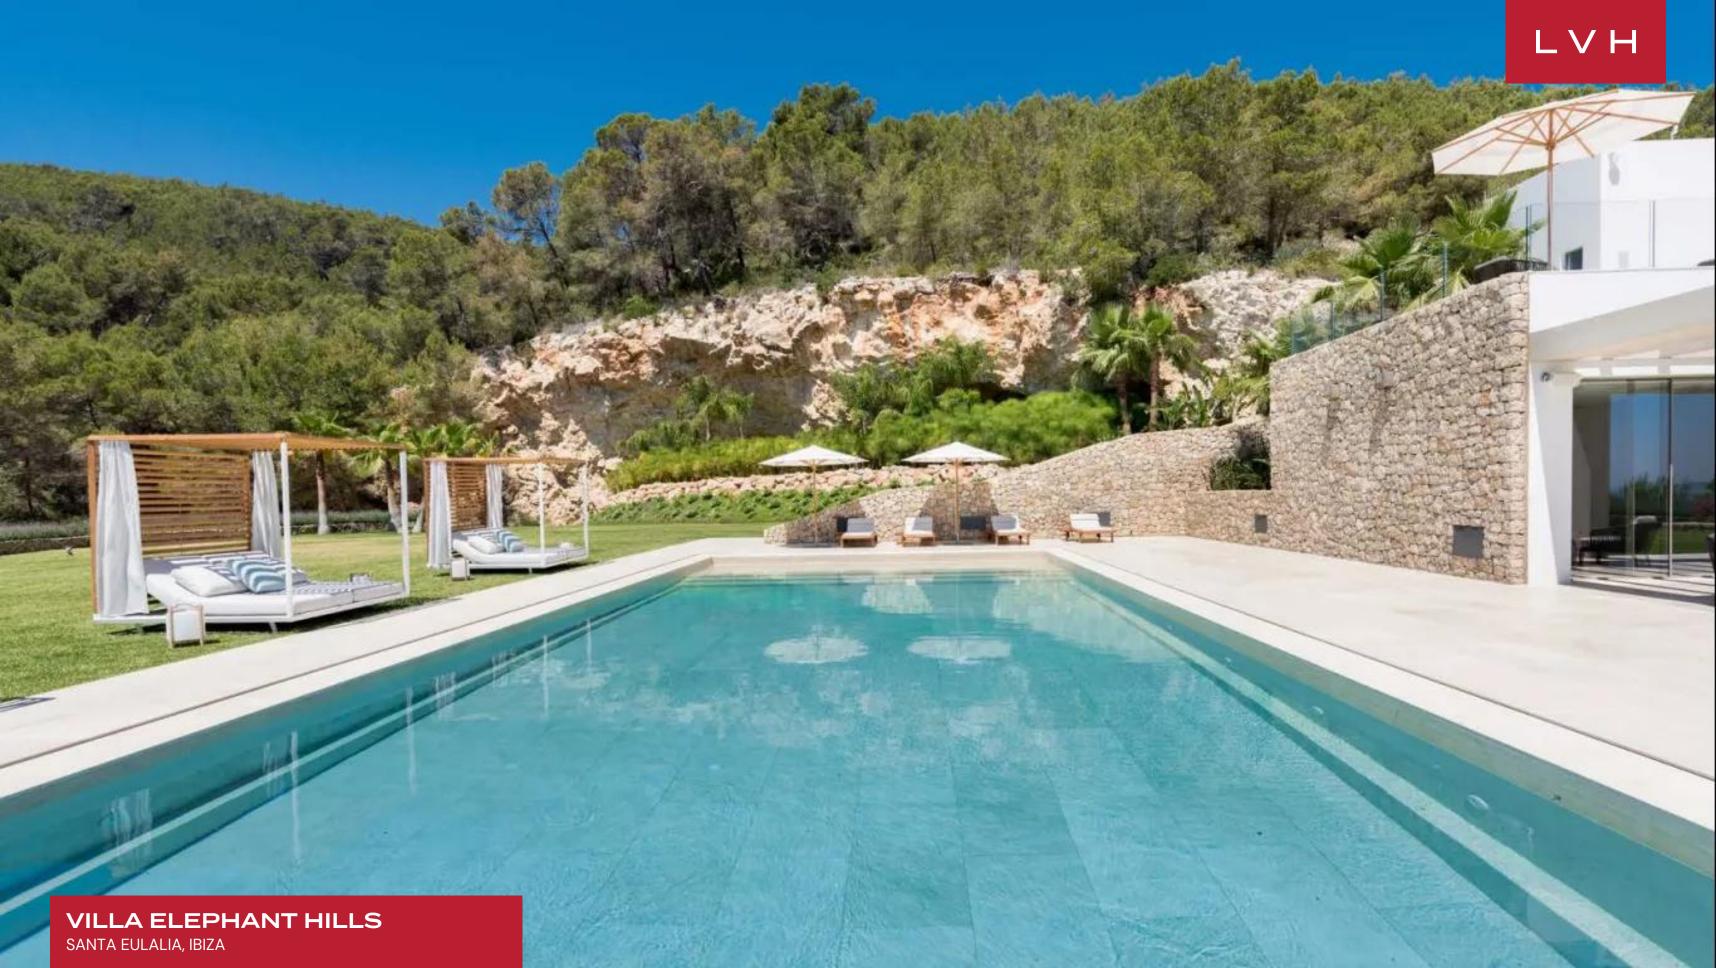

Wondrous resort-style exteriors resemble a choose-your-own-adventure garden of unfettered hedonism. Immaculate tropical arboretums, a professional barbecue wall, grand staircases, and even grander views make up an unmatched luxury vacation estate. Claiming fifteen acres of terrain, this compound offers endless deck space leaving no vantage point unchecked for soaking in the sights or the rays. A commanding swimming pool provides the ideal place to cool off, embraced by the balmy tradewinds beneath cascade showers.

#### EXTERIOR

- Al Fresco Dining
- BBQ
- Garage
- Garden
- Outdoor Kitchen
- Patio
- Pool
- Rooftop Terrace
- Sun Loungers
- Terrace