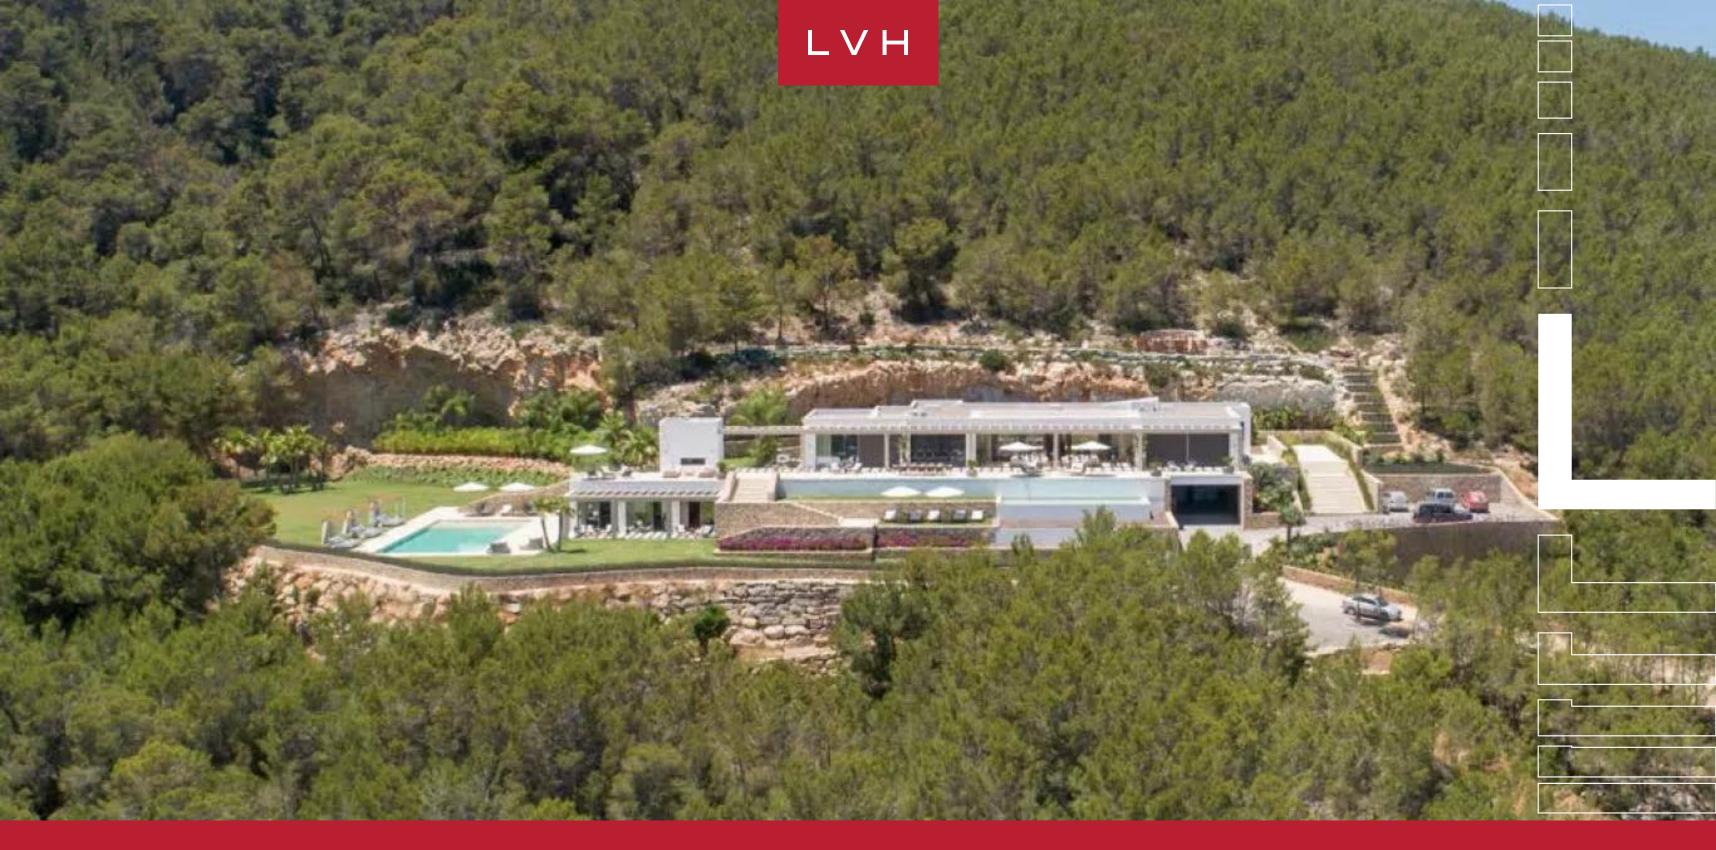

VILLA ELEPHANT HILLS
SANTA EULALIA, IBIZA, SPAIN

6 BEDROOMS 12 GUESTS 6 BATHROOMS

13,073

### VILLA ELEPHANT HILLS

#### SANTA EULALIA, IBIZA

Villa Elephant Hills is an astounding luxury compound redefining coastal highlife living. Claiming an acre of lush tropical gardens and vast lawns, this vacation rental peers into the purest distillation of Balearic natural beauty. Spellbinding 180-degree vistas abound from a dramatic hilltop perch, overlooking the most spectacular stretch of Ibiza's east coast over the picturesque town of St. Eulalia.

Wondrous resort-style exteriors resemble a choose-your-own-adventure garden of unfettered hedonism. Immaculate tropical arboretums, a professional barbecue wall, grand staircases, and even grander views make up an unmatched luxury vacation estate. Claiming fifteen acres of terrain, this compound offers endless deck space leaving no vantage point unchecked for soaking in the sights or the rays. A commanding swimming pool provides the ideal place to cool off, embraced by the balmy tradewinds beneath cascade showers.