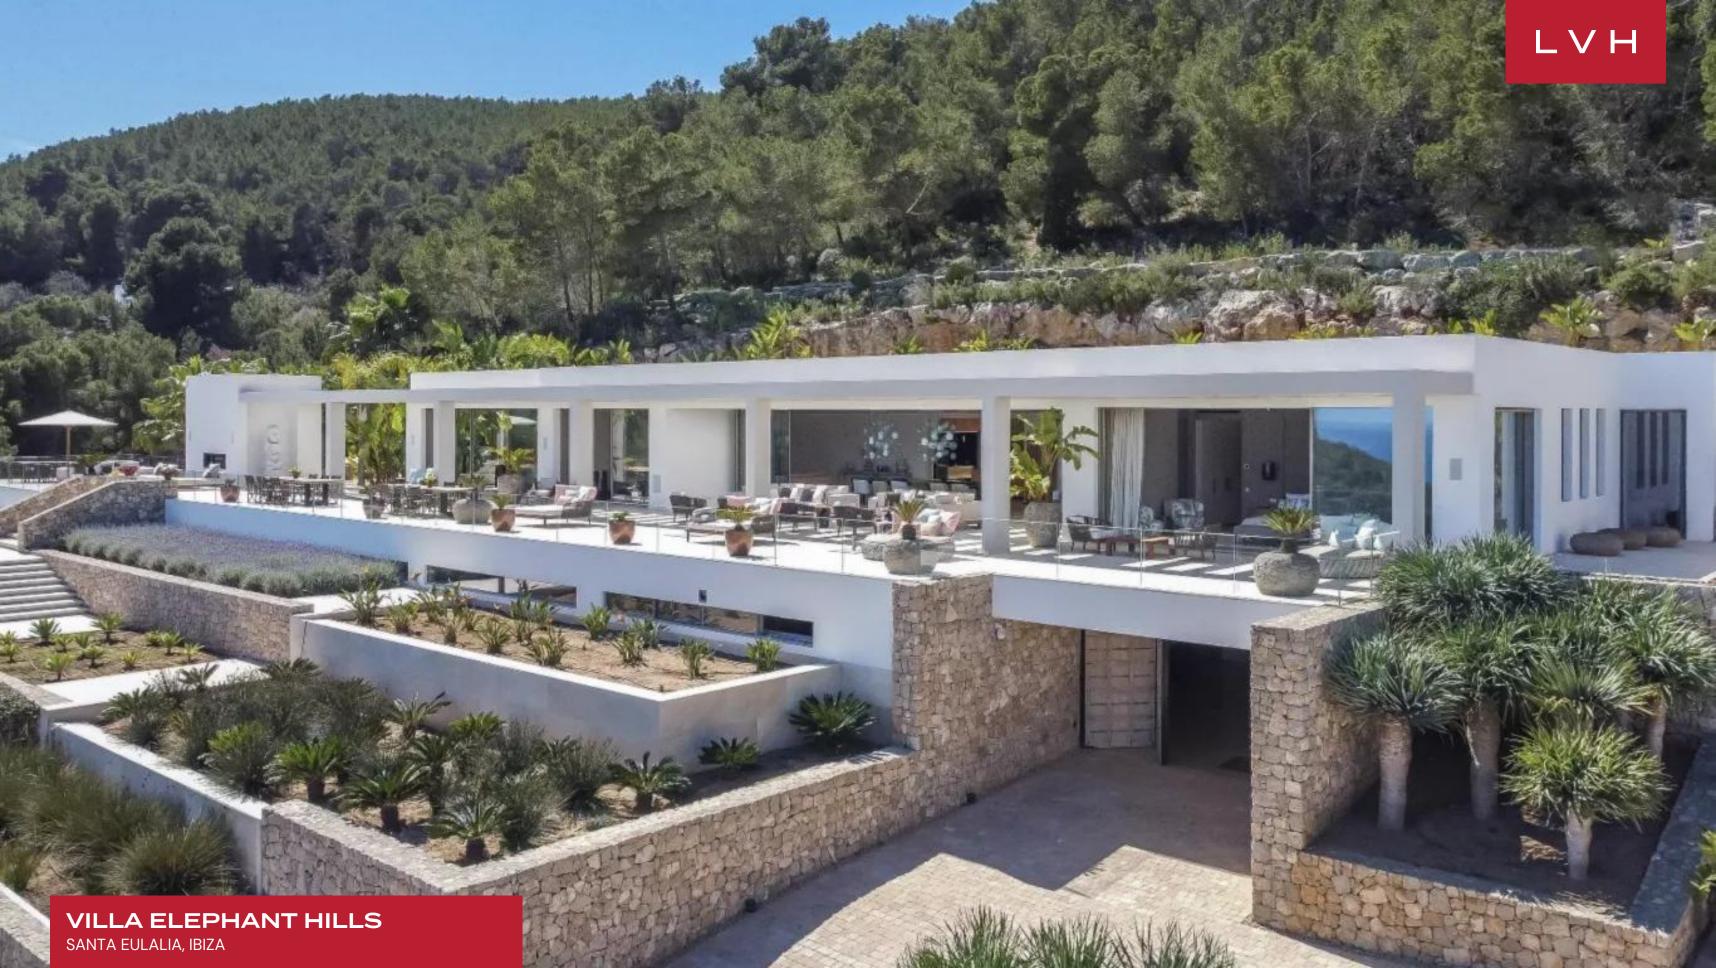

#### SANTA EULALIA, IBIZA

Villa Elephant Hills is an astounding luxury compound redefining coastal highlife living. Claiming an acre of lush tropical gardens and vast lawns, this vacation rental peers into the purest distillation of Balearic natural beauty. Spellbinding 180-degree vistas abound from a dramatic hilltop perch, overlooking the most spectacular stretch of Ibiza's east coast over the picturesque town of St. Eulalia.

Wondrous resort-style exteriors resemble a choose-your-own-adventure garden of unfettered hedonism. Immaculate tropical arboretums, a professional barbecue wall, grand staircases, and even grander views make up an unmatched luxury vacation estate. Claiming fifteen acres of terrain, this compound offers endless deck space leaving no vantage point unchecked for soaking in the sights or the rays. A commanding swimming pool provides the ideal place to cool off, embraced by the balmy tradewinds beneath cascade showers.