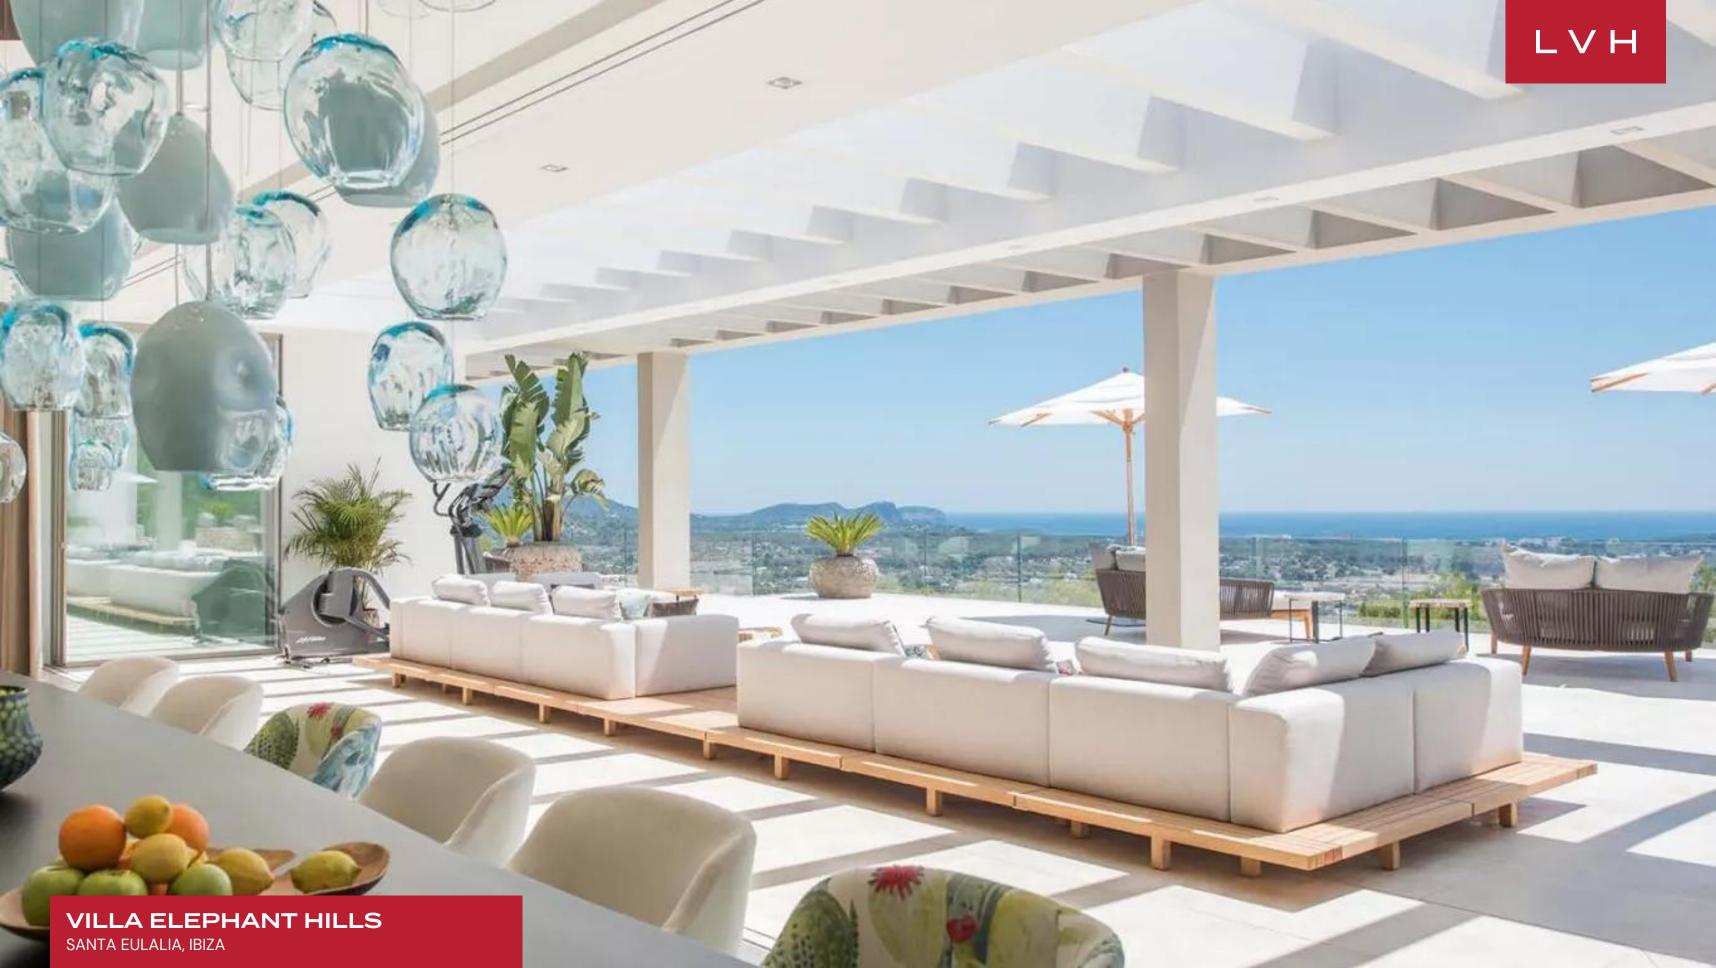

A gorgeous selection of designer furnishings and decor elements infuse Mediterranean color and art gallery sophistication with a touch of seaswept glamor. Sleek lines and crisp vertices curate vast dimensions, matching the epic scope of the sea views it commands, with svelte Vitrosca minimalist windows. Enormous glass panels flaunt invisible frames, curating an ethereal sensation of continuity and oneness between indoor and outdoor spaces. Sprawling low-profiles sectionals and chaise lounges are perfected in indulgent relaxation, convening around a concealed large screen smart television. The free-flowing open-concept common areas flaunt a superb designer kitchen outfitted with Gaggenau, Miele, and Smeg appliances. An industrial kitchen directly underneath takes gastronomic experiences to vertiginous heights. Sumptuous deluxe suites push the bounds of luxury living, accommodating guests in unmatched comfort, luxury, and prestige.

Wondrous resort-style exteriors resemble a choose-your-own-adventure garden of unfettered hedonism. Immaculate tropical arboretums, a professional barbecue wall, grand staircases, and even grander views make up an unmatched luxury vacation estate. Claiming fifteen acres of terrain, this compound offers endless deck space leaving no vantage point unchecked for soaking in the sights or the rays. A commanding swimming pool provides the ideal place to cool off, embraced by the balmy tradewinds beneath cascade showers.