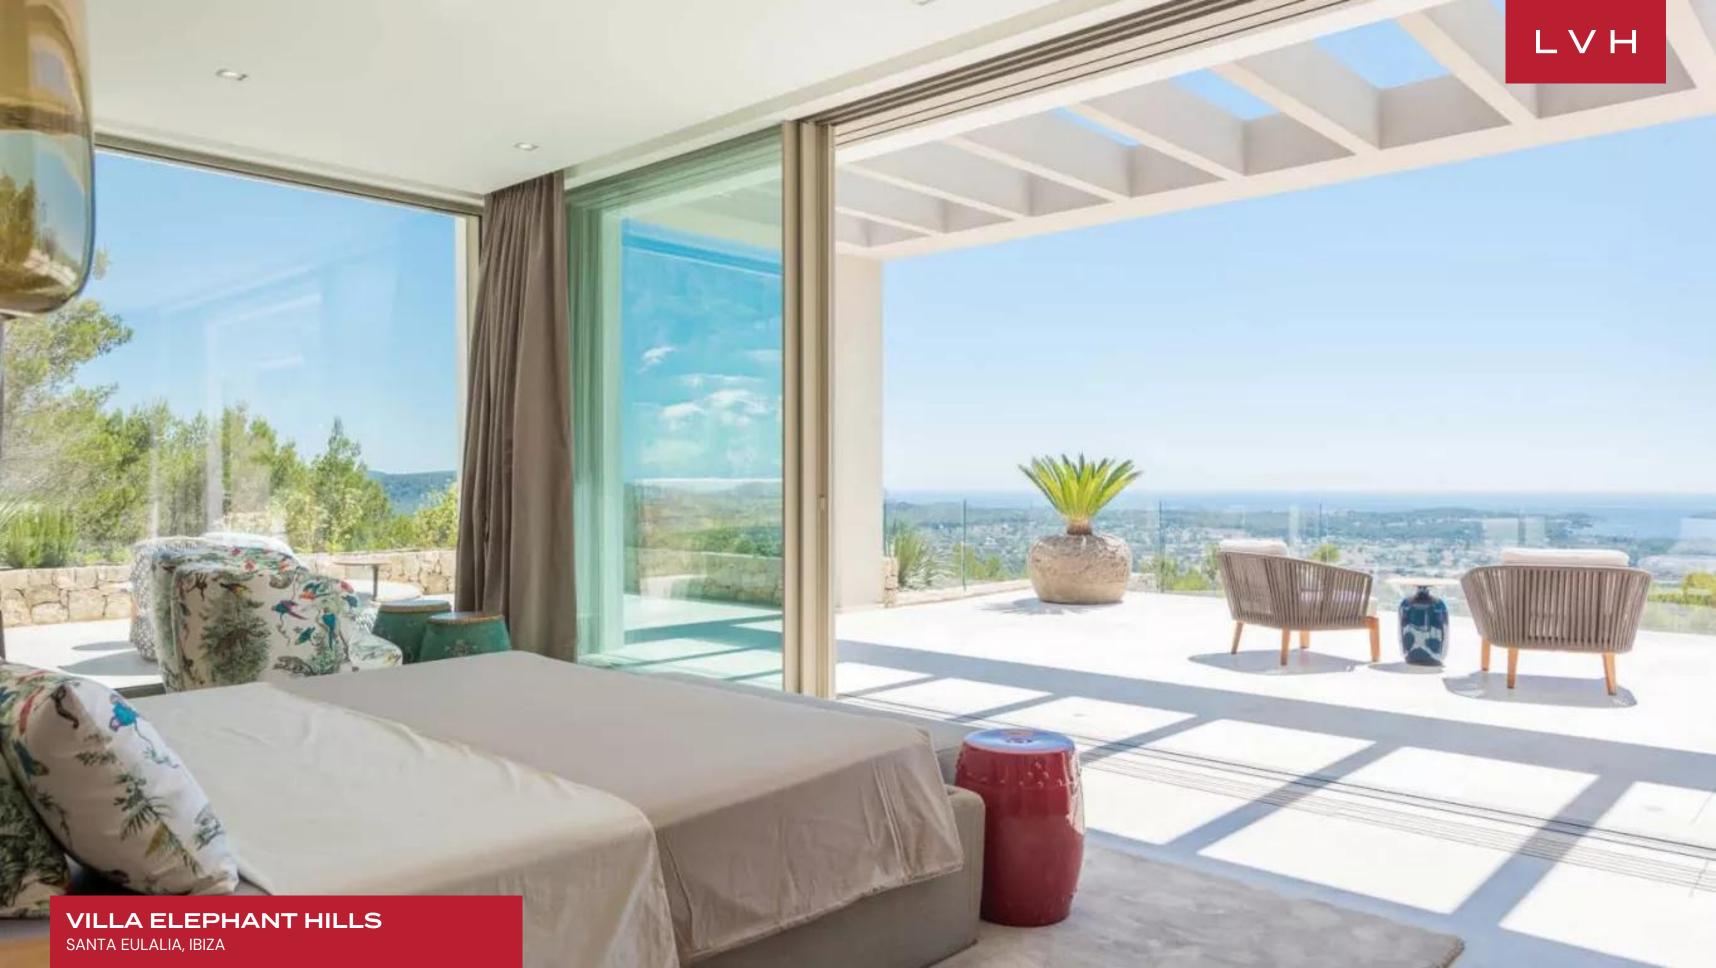

#### SANTA EULALIA, IBIZA

Villa Elephant Hills is an astounding luxury compound redefining coastal highlife living. Claiming an acre of lush tropical gardens and vast lawns, this vacation rental peers into the purest distillation of Balearic natural beauty. Spellbinding 180-degree vistas abound from a dramatic hilltop perch, overlooking the most spectacular stretch of Ibiza's east coast over the picturesque town of St. Eulalia.

A gorgeous selection of designer furnishings and decor elements infuse Mediterranean color and art gallery sophistication with a touch of seaswept glamor. Sleek lines and crisp vertices curate vast dimensions, matching the epic scope of the sea views it commands, with svelte Vitrosca minimalist windows. Enormous glass panels flaunt invisible frames, curating an ethereal sensation of continuity and oneness between indoor and outdoor spaces. Sprawling low-profiles sectionals and chaise lounges are perfected in indulgent relaxation, convening around a concealed large screen smart television. The free-flowing open-concept common areas flaunt a superb designer kitchen outfitted with Gaggenau, Miele, and Smeg appliances. An industrial kitchen directly underneath takes gastronomic experiences to vertiginous heights. Sumptuous deluxe suites push the bounds of luxury living, accommodating guests in unmatched comfort, luxury, and prestige.