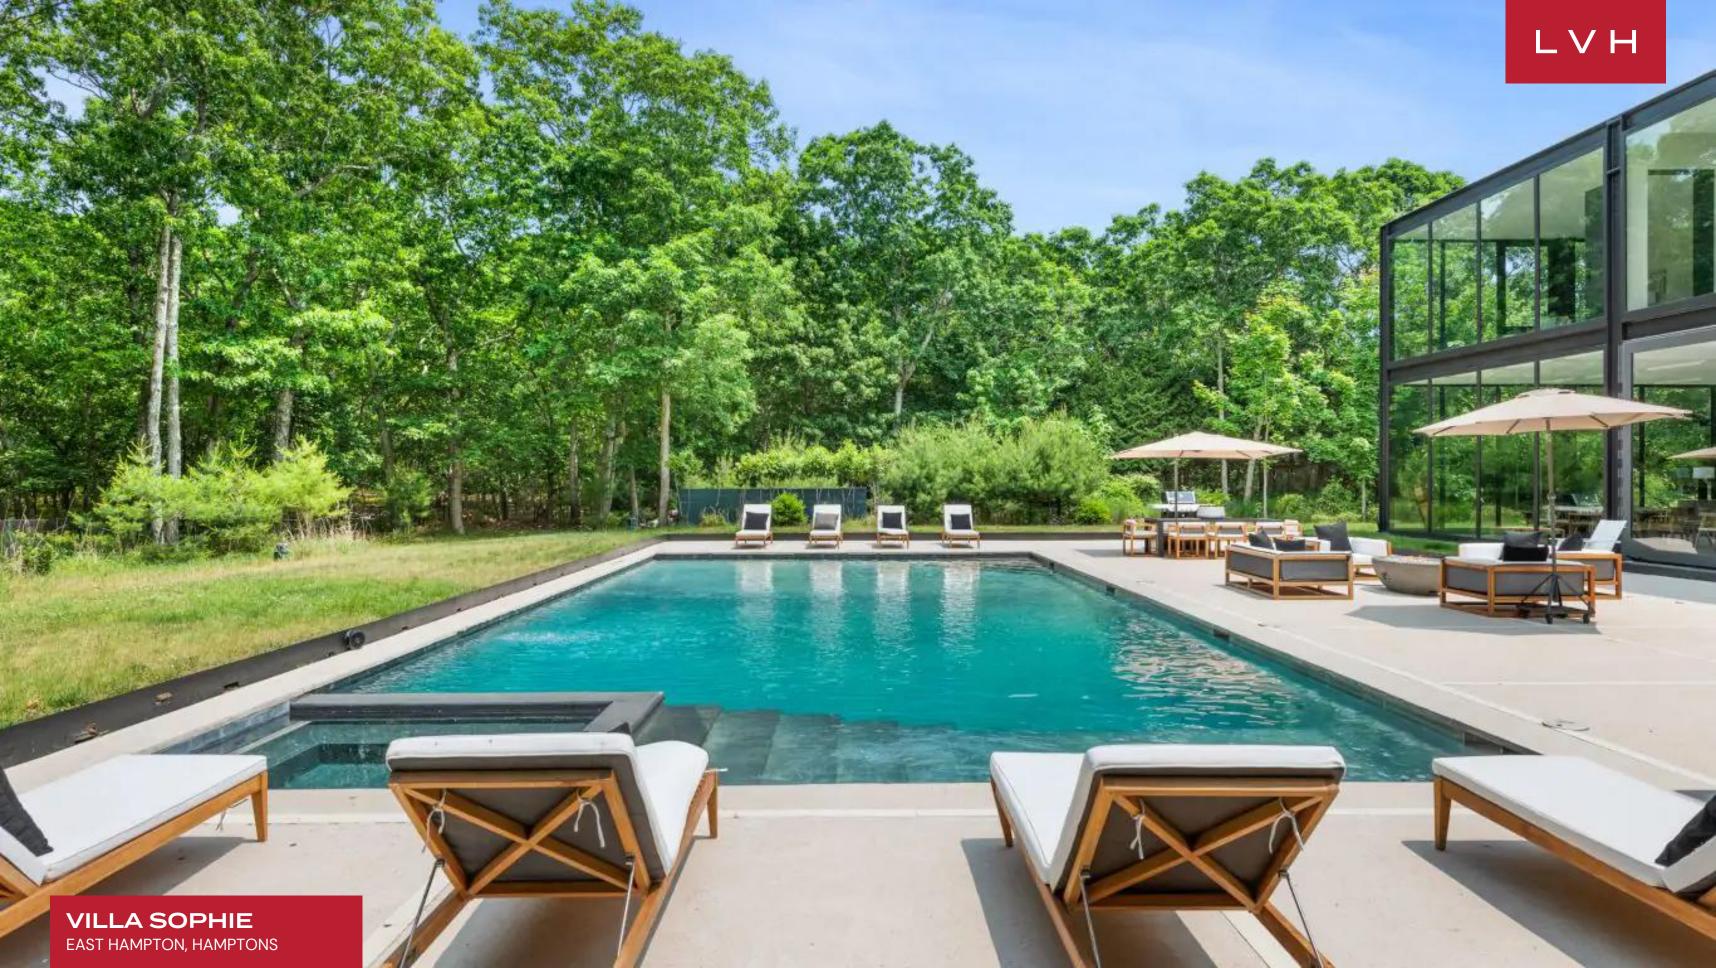

The outdoors abounds with an uncanny sense of space, replete with top-of-the-line amenities. This revered estate has an inlaid hot tub and a heated saltwater gunite pool as the ultimate area for unwinding and rejuvenation. Villa Sophie is an exemplary estate that leaves no guests impervious to its charms.

#### **EXTERIOR**

- BBQ
- Garage
- Gated Property
- Hot Tub
- Sun Loungers
- Outdoor Sound System
- Patio
- Heated Pool