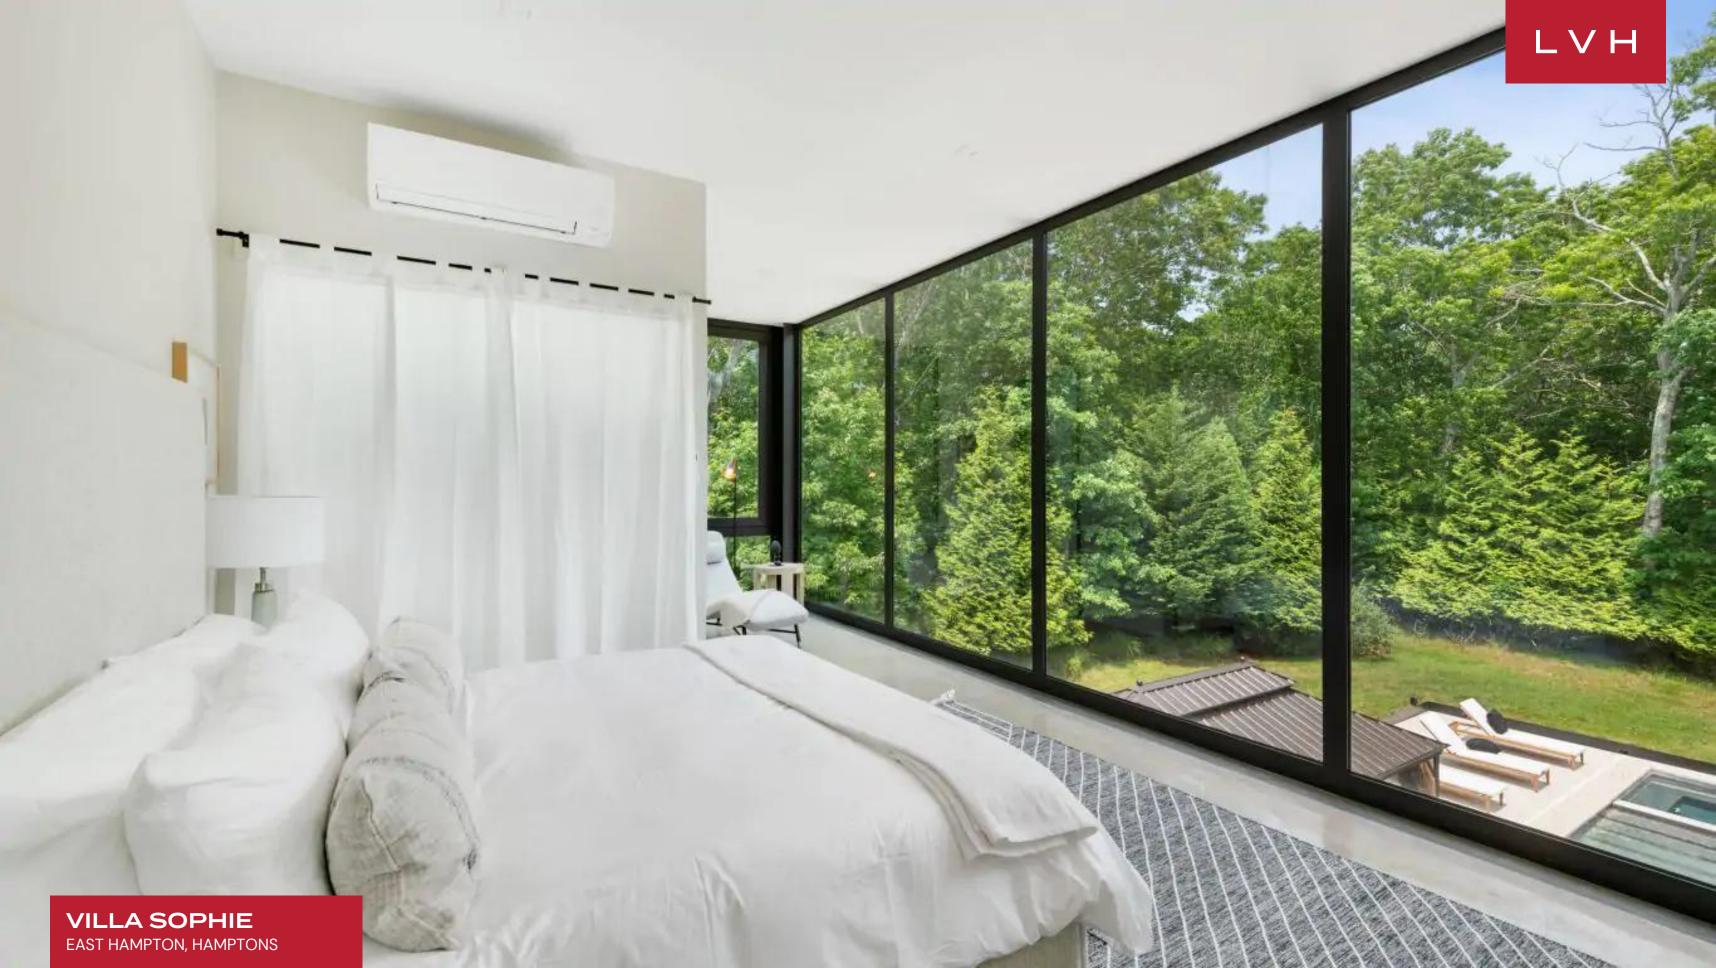

Aesthetically immaculate interiors fuse classic elegance with a contemporary sensibility. Gorgeous, oversized windows invite ample natural light to the living area, enhancing the sense of openness and airiness while allowing the beauty of the surroundings to be enjoyed from within. The common area of this exquisite Hamptons luxury vacation rental encompasses multiple lounge areas, a dining room, and a well-equipped kitchen. The expansive and versatile space accommodates various activities and provides a comfortable and inviting atmosphere for socializing, dining, and relaxation. Villa Sophie offers six exceptional bedrooms, accommodating thirteen guests in utmost comfort and style. Bedrooms featuring king- and twin-size beds are designed meticulously and furnished to provide a luxurious and unforgettable stay.