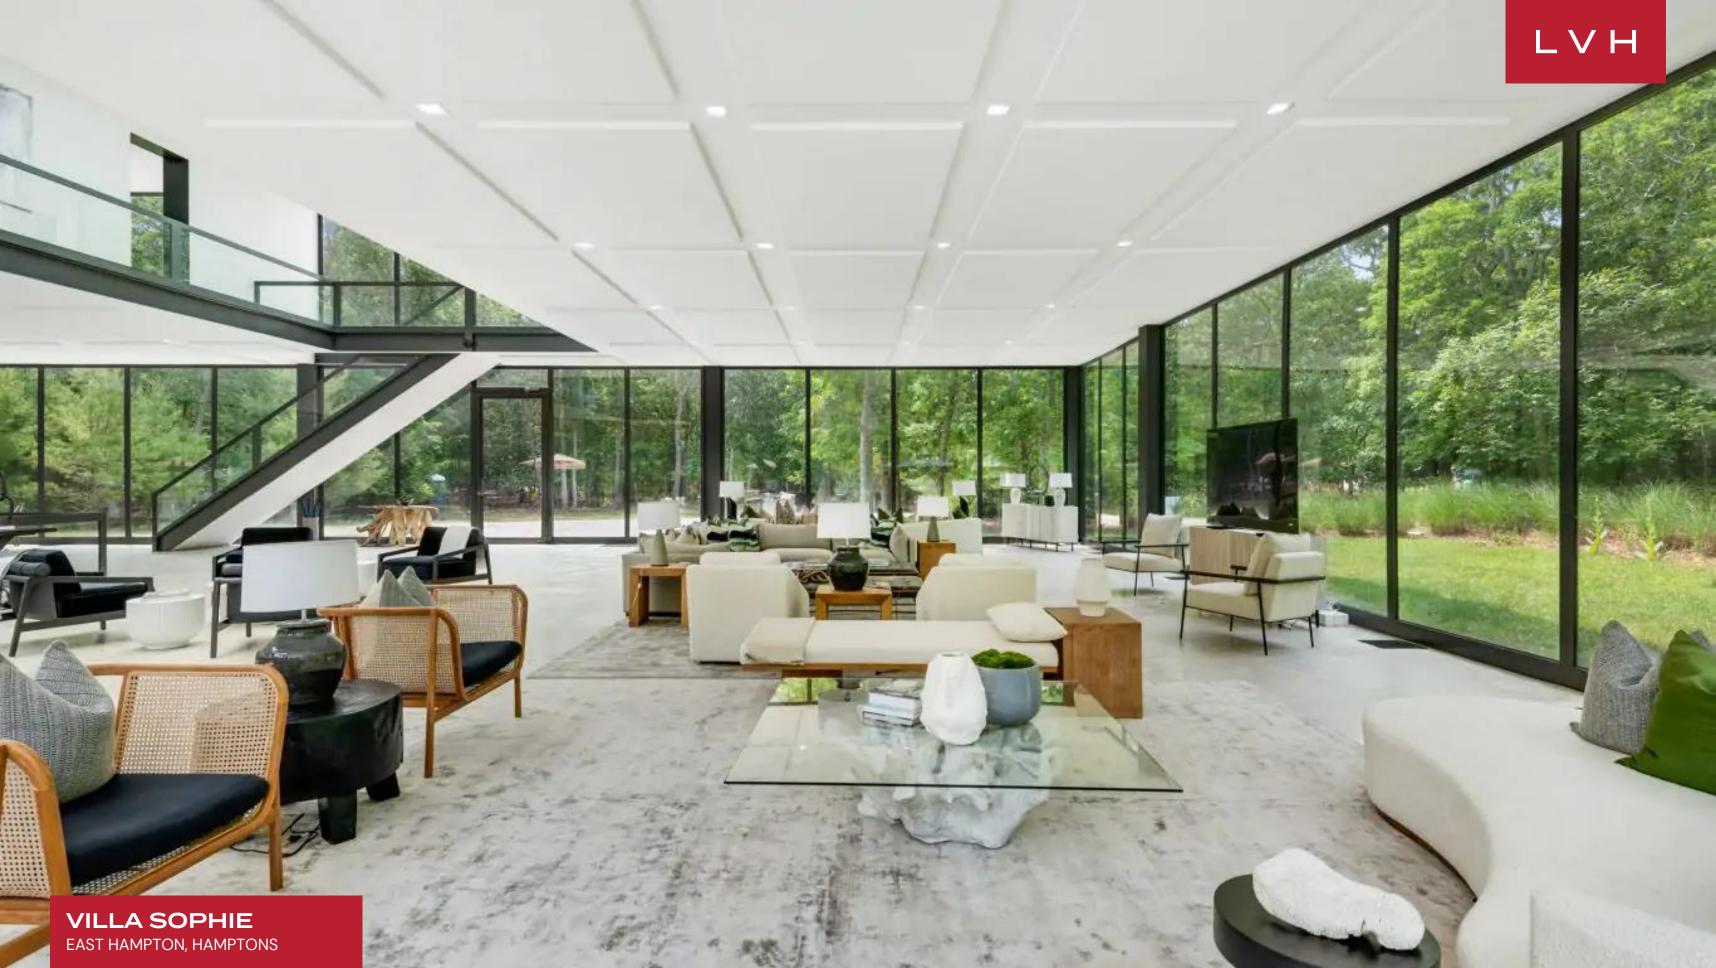

#### EAST HAMPTON, HAMPTONS

Villa Sophie is an astounding luxury vacation rental in the prestigious East Hampton area. Lush foliage, aromatic groves, and breathtaking views create a serene ambiance, offering guests absolute tranquility and privacy. Villa Sophie is the epitome of absolute luxury and sophistication, from its elegant architecture to its carefully manicured gardens.

Aesthetically immaculate interiors fuse classic elegance with a contemporary sensibility. Gorgeous, oversized windows invite ample natural light to the living area, enhancing the sense of openness and airiness while allowing the beauty of the surroundings to be enjoyed from within. The common area of this exquisite Hamptons luxury vacation rental encompasses multiple lounge areas, a dining room, and a well-equipped kitchen. The expansive and versatile space accommodates various activities and provides a comfortable and inviting atmosphere for socializing, dining, and relaxation. Villa Sophie offers six exceptional bedrooms, accommodating thirteen guests in utmost comfort and style. Bedrooms featuring king- and twin-size beds are designed meticulously and furnished to provide a luxurious and unforgettable stay.