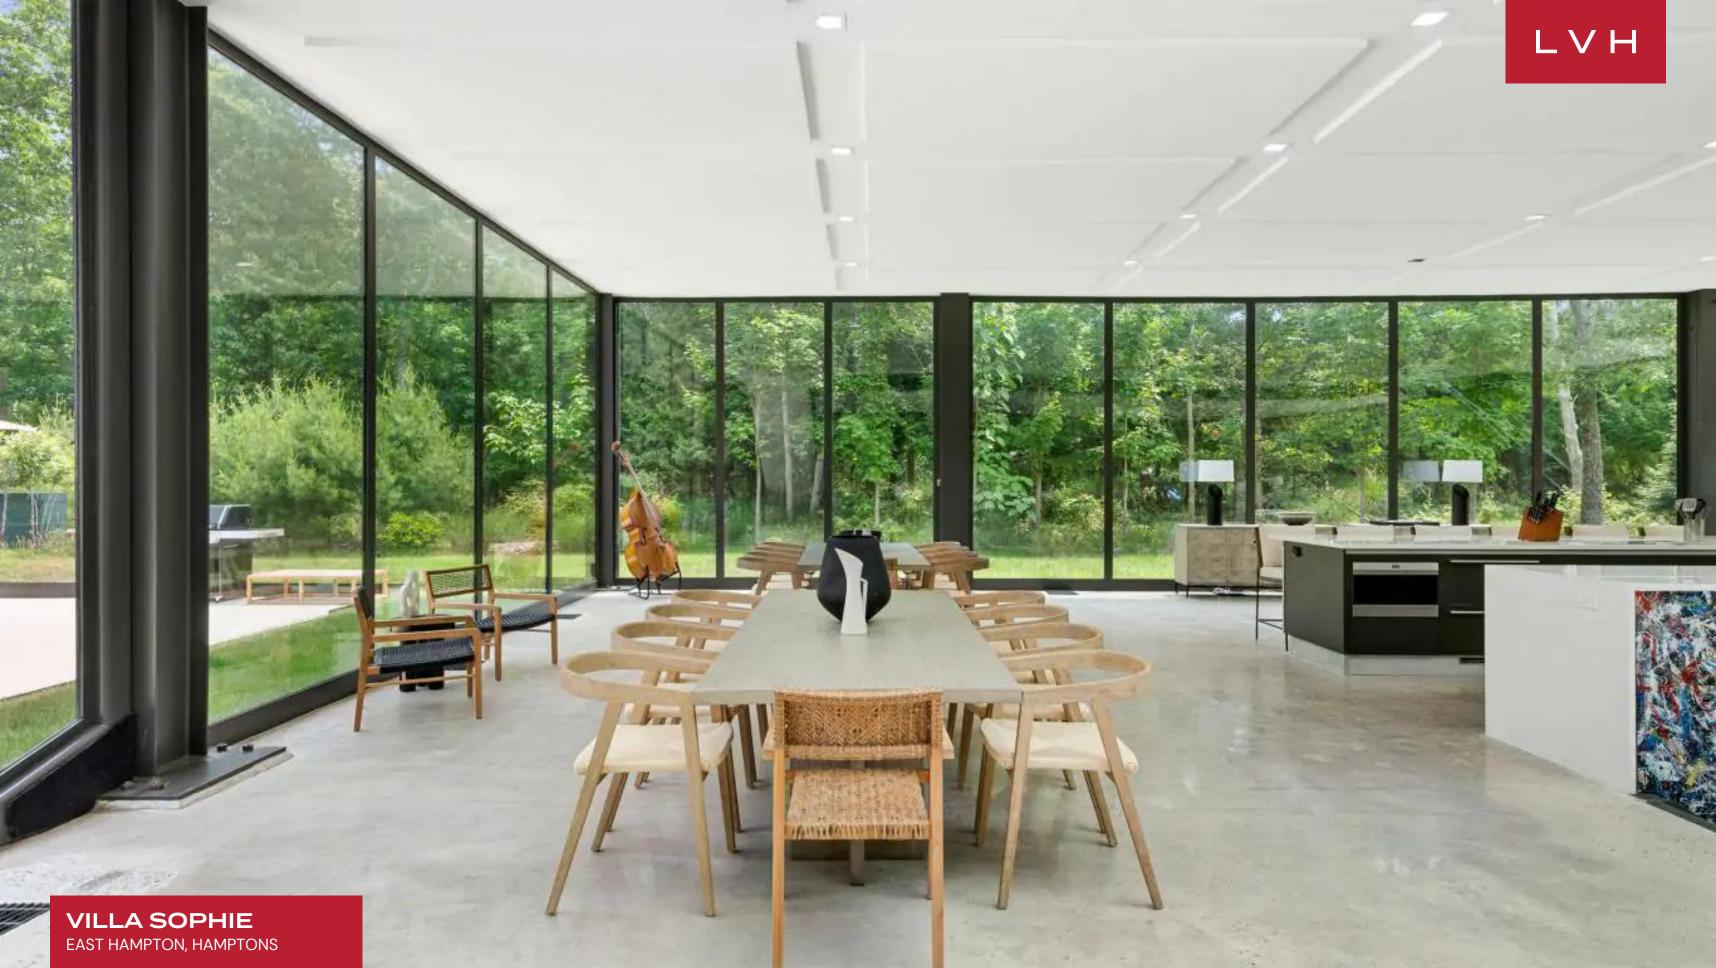

Aesthetically immaculate interiors fuse classic elegance with a contemporary sensibility. Gorgeous, oversized windows invite ample natural light to the living area, enhancing the sense of openness and airiness while allowing the beauty of the surroundings to be enjoyed from within. The common area of this exquisite Hamptons luxury vacation rental encompasses multiple lounge areas, a dining room, and a well-equipped kitchen. The expansive and versatile space accommodates various activities and provides a comfortable and inviting atmosphere for socializing, dining, and relaxation. Villa Sophie offers six exceptional bedrooms, accommodating thirteen guests in utmost comfort and style. Bedrooms featuring king- and twin-size beds are designed meticulously and furnished to provide a luxurious and unforgettable stay.