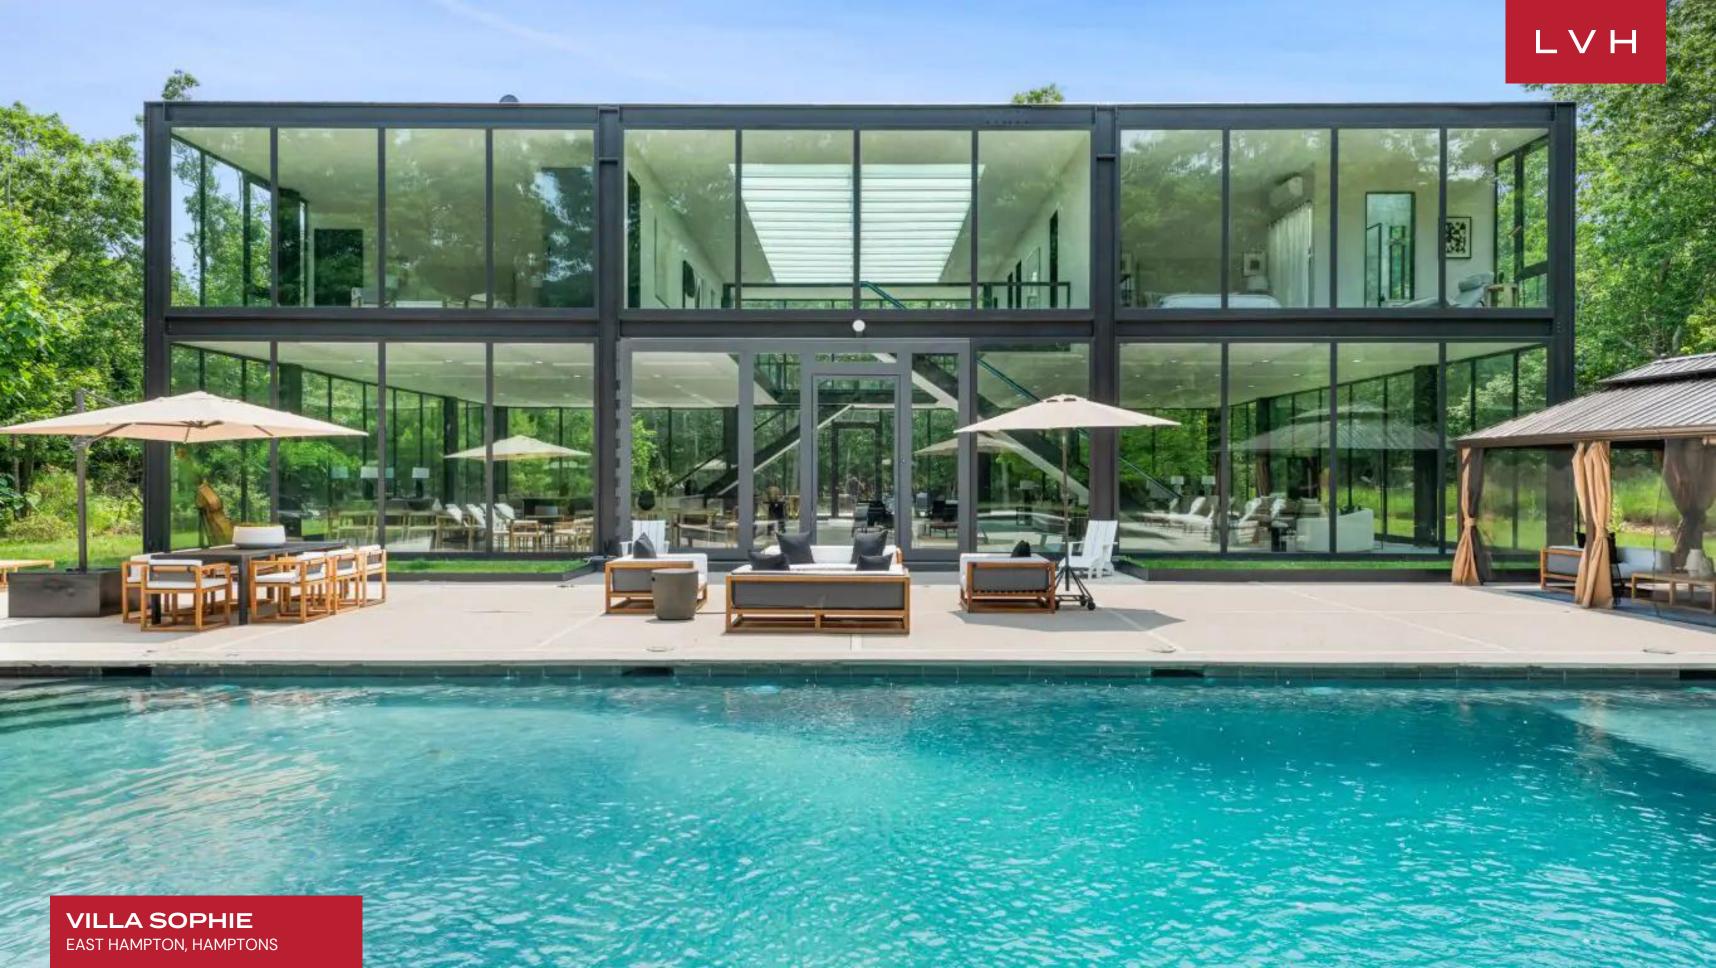

#### EAST HAMPTON, HAMPTONS

Villa Sophie is an astounding luxury vacation rental in the prestigious East Hampton area. Lush foliage, aromatic groves, and breathtaking views create a serene ambiance, offering guests absolute tranquility and privacy. Villa Sophie is the epitome of absolute luxury and sophistication, from its elegant architecture to its carefully manicured gardens.

Aesthetically immaculate interiors fuse classic elegance with a contemporary sensibility. Gorgeous, oversized windows invite ample natural light to the living area, enhancing the sense of openness and airiness while allowing the beauty of the surroundings to be enjoyed from within. The common area of this exquisite Hamptons luxury vacation rental encompasses multiple lounge areas, a dining room, and a well-equipped kitchen. The expansive and versatile space accommodates various activities and provides a comfortable and inviting atmosphere for socializing, dining, and relaxation. Villa Sophie offers six exceptional bedrooms, accommodating thirteen guests in utmost comfort and style. Bedrooms featuring king- and twin-size beds are designed meticulously and furnished to provide a luxurious and unforgettable stay.

The outdoors abounds with an uncanny sense of space, replete with top-of-the-line amenities. This revered estate has an inlaid hot tub and a heated saltwater gunite pool as the ultimate area for unwinding and rejuvenation. Villa Sophie is an exemplary estate that leaves no guests impervious to its charms.