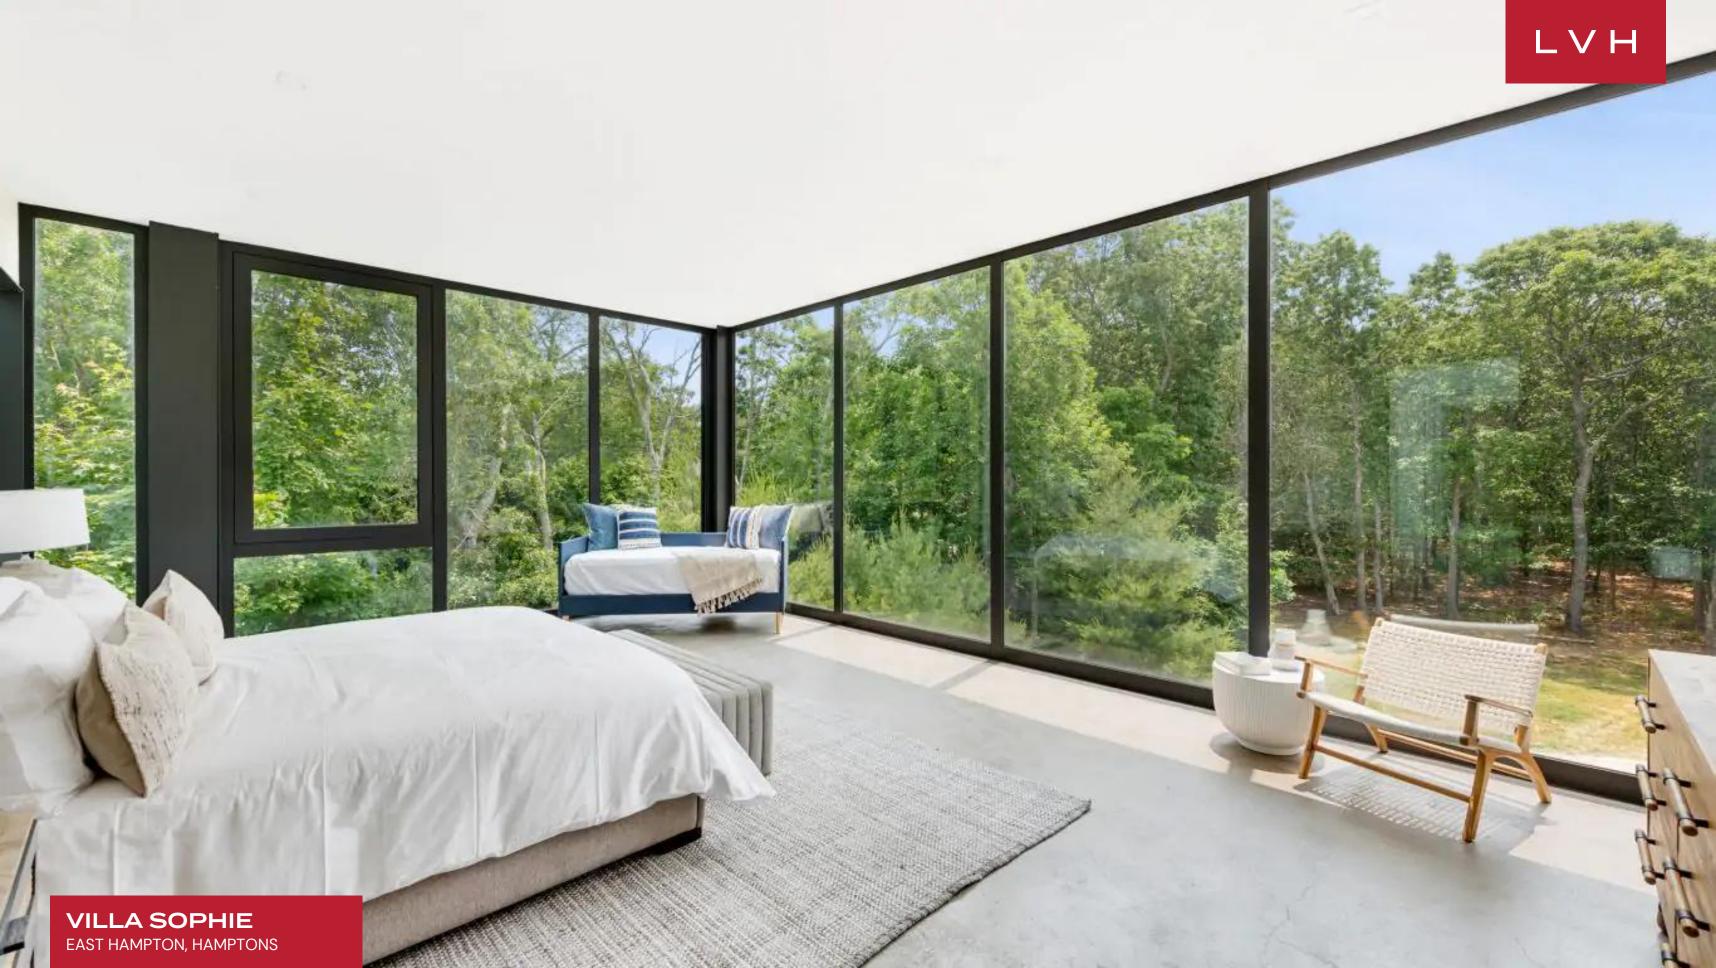

Aesthetically immaculate interiors fuse classic elegance with a contemporary sensibility. Gorgeous, oversized windows invite ample natural light to the living area, enhancing the sense of openness and airiness while allowing the beauty of the surroundings to be enjoyed from within. The common area of this exquisite Hamptons luxury vacation rental encompasses multiple lounge areas, a dining room, and a well-equipped kitchen. The expansive and versatile space accommodates various activities and provides a comfortable and inviting atmosphere for socializing, dining, and relaxation. Villa Sophie offers six exceptional bedrooms, accommodating thirteen guests in utmost comfort and style. Bedrooms featuring king- and twin-size beds are designed meticulously and furnished to provide a luxurious and unforgettable stay.