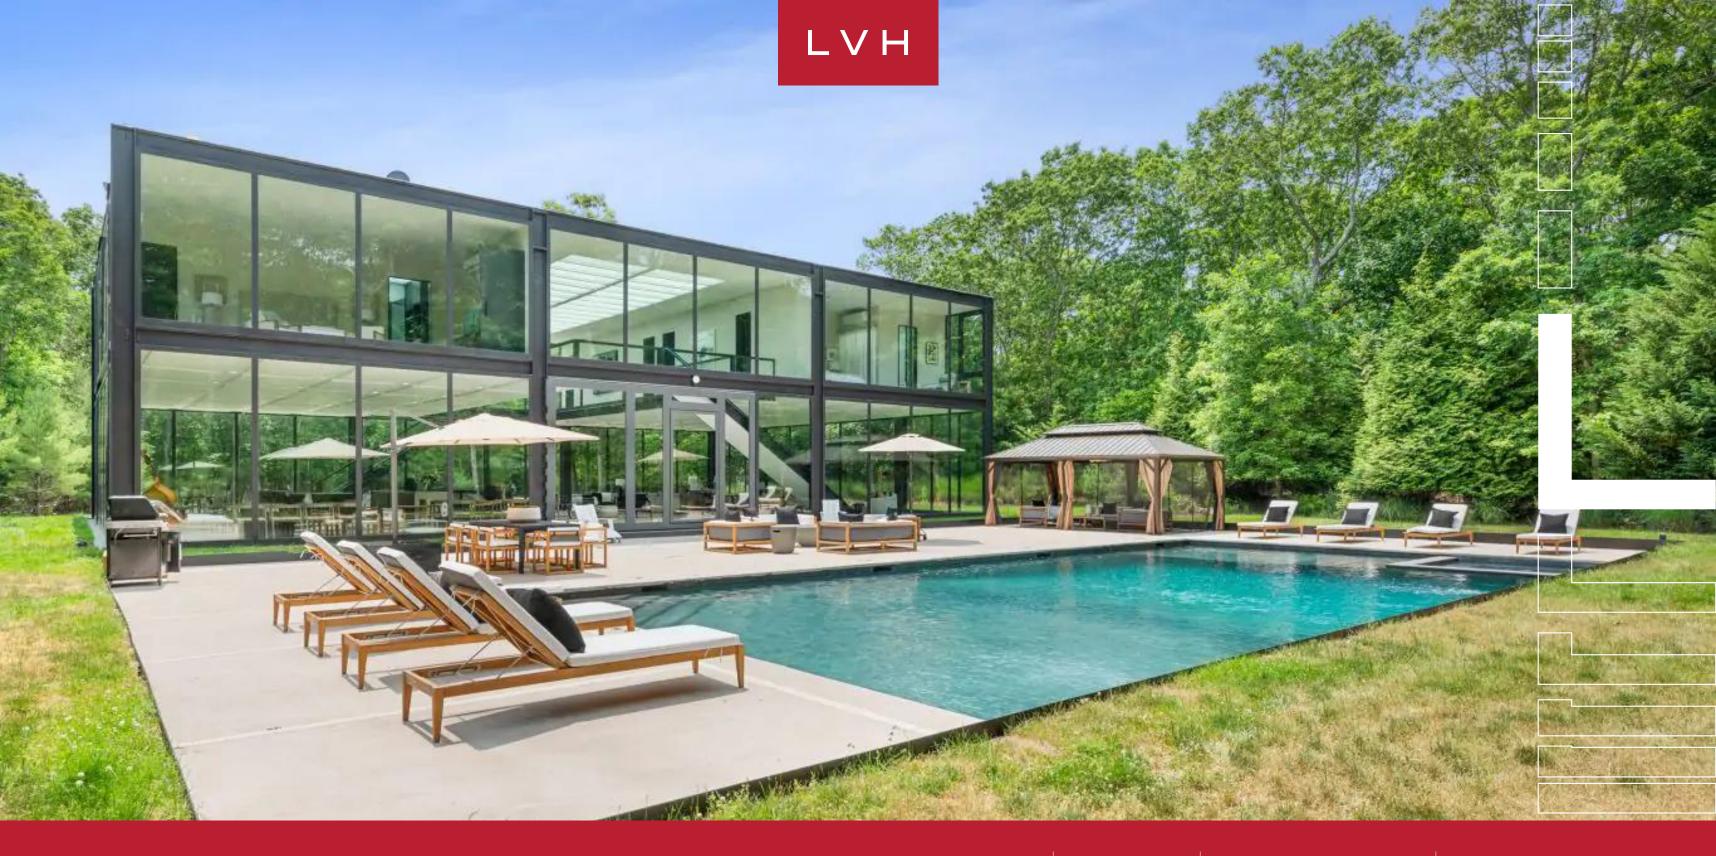

#### EAST HAMPTON, HAMPTONS

Villa Sophie is an astounding luxury vacation rental in the prestigious East Hampton area. Lush foliage, aromatic groves, and breathtaking views create a serene ambiance, offering guests absolute tranquility and privacy. Villa Sophie is the epitome of absolute luxury and sophistication, from its elegant architecture to its carefully manicured gardens.

Aesthetically immaculate interiors fuse classic elegance with a contemporary sensibility. Gorgeous, oversized windows invite ample natural light to the living area, enhancing the sense of openness and airiness while allowing the beauty of the surroundings to be enjoyed from within. The common area of this exquisite Hamptons luxury vacation rental encompasses multiple lounge areas, a dining room, and a well-equipped kitchen. The expansive and versatile space accommodates various activities and provides a comfortable and inviting atmosphere for socializing, dining, and relaxation. Villa Sophie offers six exceptional bedrooms, accommodating thirteen guests in utmost comfort and style. Bedrooms featuring king- and twin-size beds are designed meticulously and furnished to provide a luxurious and unforgettable stay.

The outdoors abounds with an uncanny sense of space, replete with top-of-the-line amenities. This revered estate has an inlaid hot tub and a heated saltwater gunite pool as the ultimate area for unwinding and rejuvenation. Villa Sophie is an exemplary estate that leaves no guests impervious to its charms.

#### **EXTERIOR**

- BBQ
- Garage
- Gated Property
- Hot Tub
- Sun Loungers
- Outdoor Sound System
- Patio
- Heated Pool