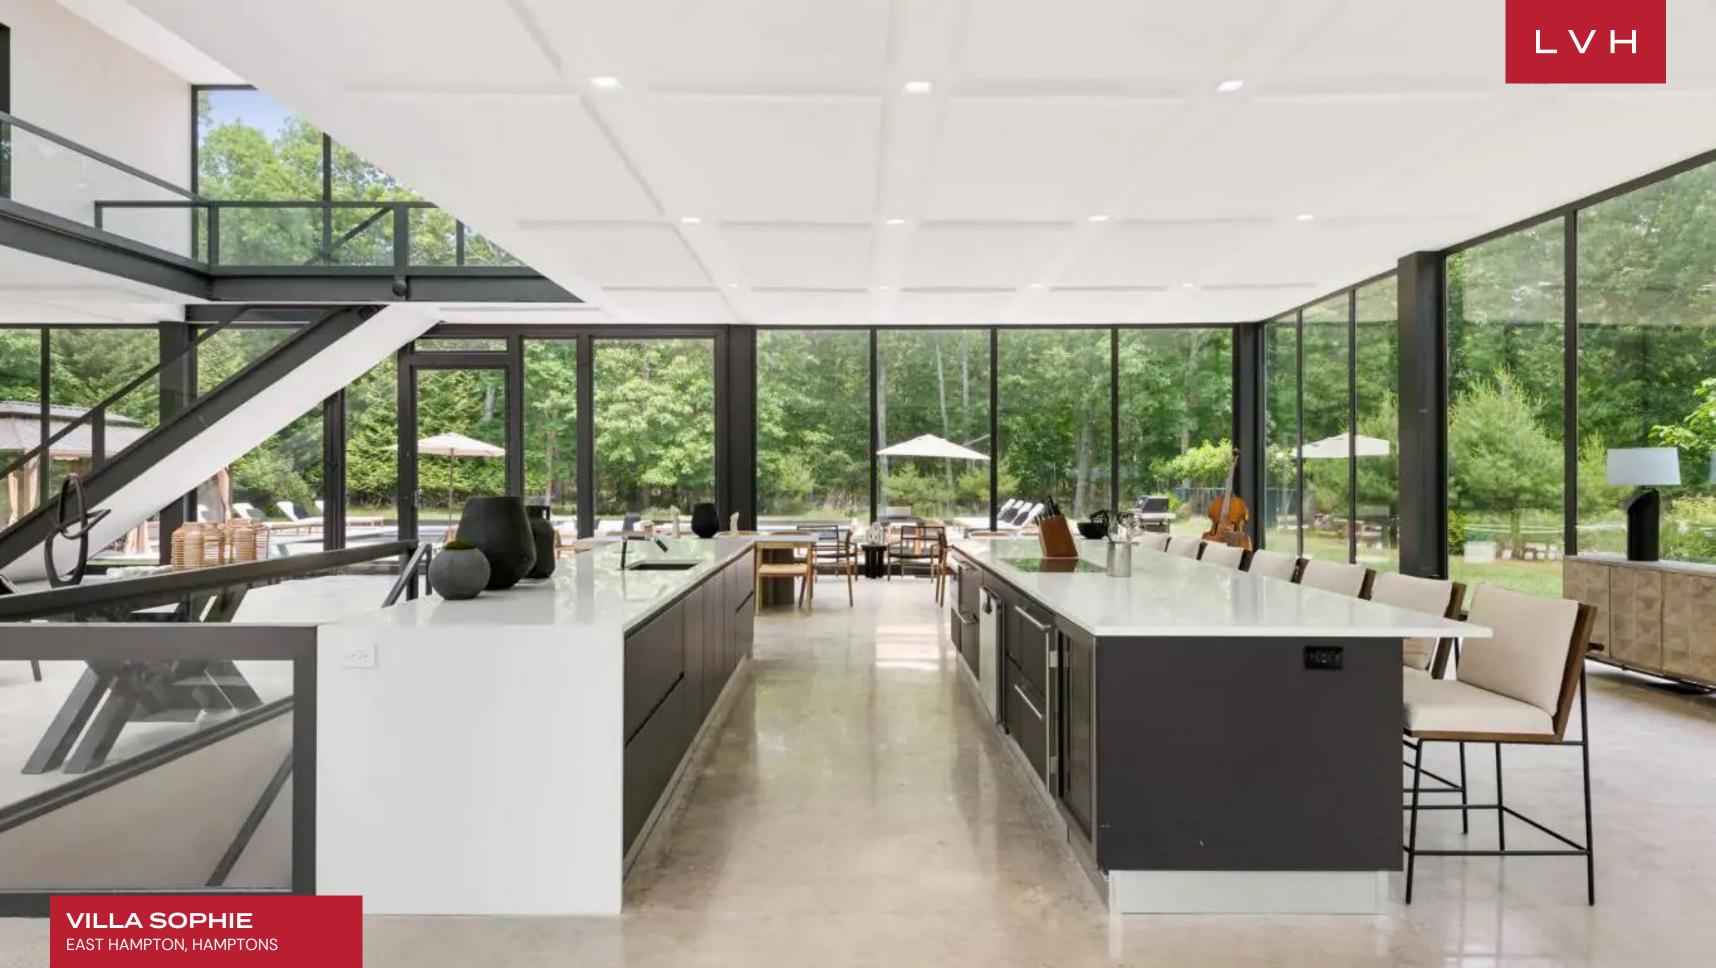

Aesthetically immaculate interiors fuse classic elegance with a contemporary sensibility. Gorgeous, oversized windows invite ample natural light to the living area, enhancing the sense of openness and airiness while allowing the beauty of the surroundings to be enjoyed from within. The common area of this exquisite Hamptons luxury vacation rental encompasses multiple lounge areas, a dining room, and a well-equipped kitchen. The expansive and versatile space accommodates various activities and provides a comfortable and inviting atmosphere for socializing, dining, and relaxation. Villa Sophie offers six exceptional bedrooms, accommodating thirteen guests in utmost comfort and style. Bedrooms featuring king- and twin-size beds are designed meticulously and furnished to provide a luxurious and unforgettable stay.