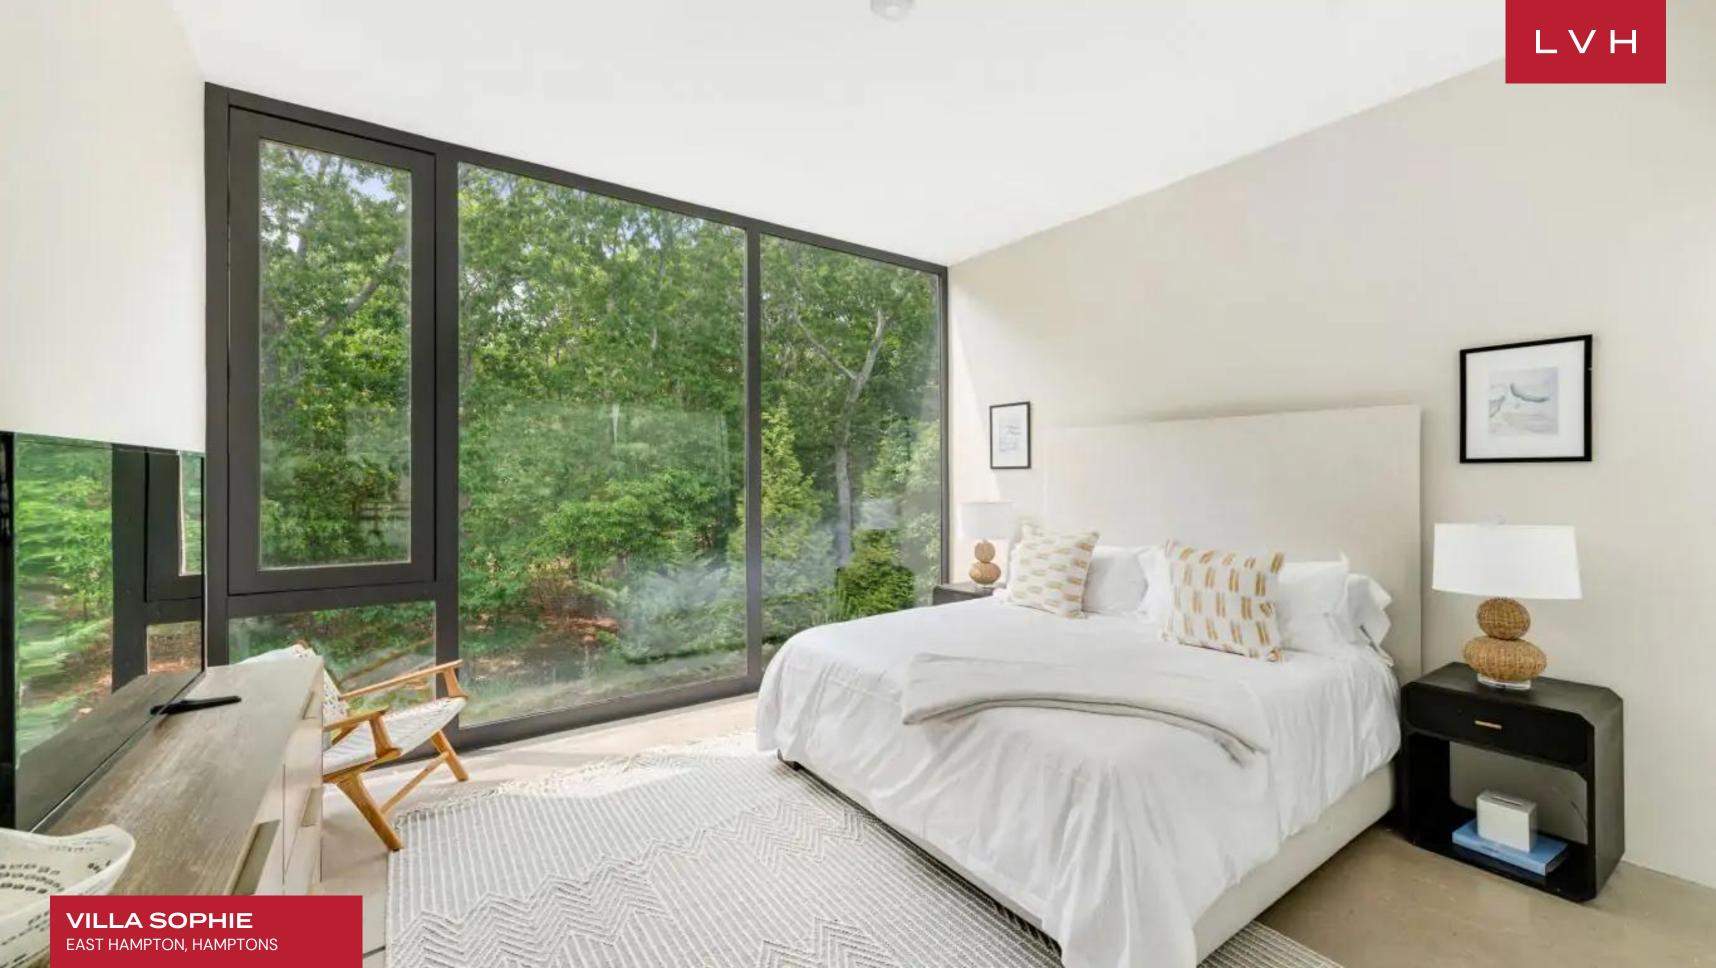

Aesthetically immaculate interiors fuse classic elegance with a contemporary sensibility. Gorgeous, oversized windows invite ample natural light to the living area, enhancing the sense of openness and airiness while allowing the beauty of the surroundings to be enjoyed from within. The common area of this exquisite Hamptons luxury vacation rental encompasses multiple lounge areas, a dining room, and a well-equipped kitchen. The expansive and versatile space accommodates various activities and provides a comfortable and inviting atmosphere for socializing, dining, and relaxation. Villa Sophie offers six exceptional bedrooms, accommodating thirteen guests in utmost comfort and style. Bedrooms featuring king- and twin-size beds are designed meticulously and furnished to provide a luxurious and unforgettable stay.