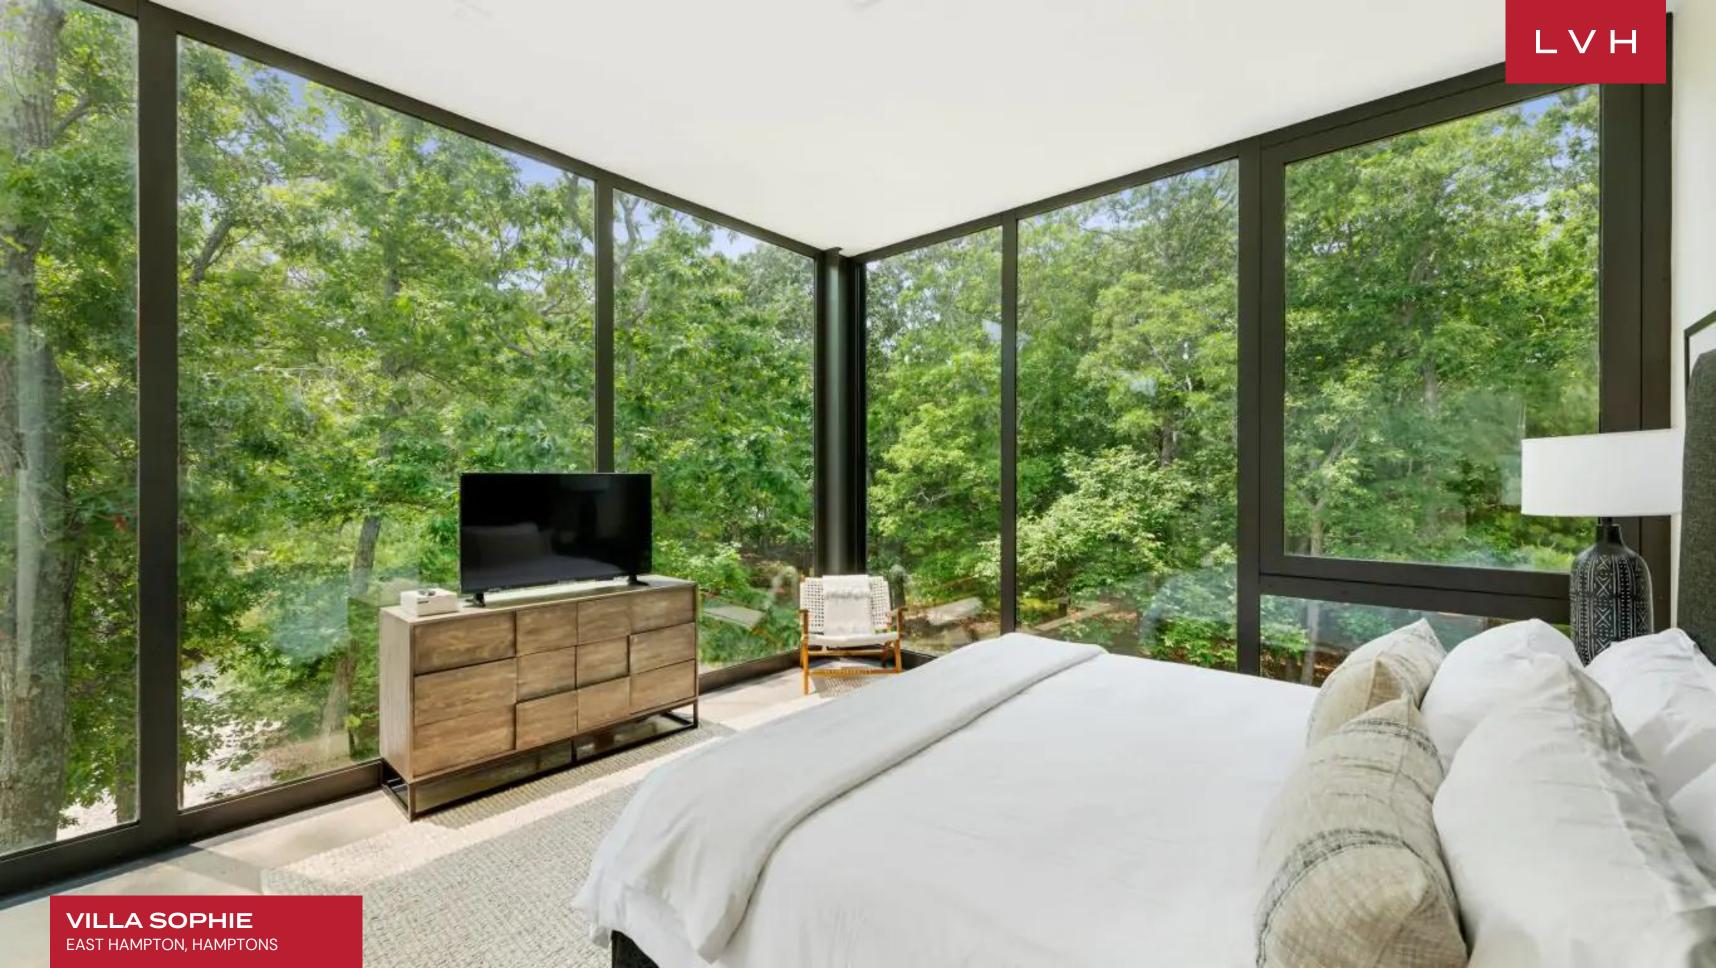

Aesthetically immaculate interiors fuse classic elegance with a contemporary sensibility. Gorgeous, oversized windows invite ample natural light to the living area, enhancing the sense of openness and airiness while allowing the beauty of the surroundings to be enjoyed from within. The common area of this exquisite Hamptons luxury vacation rental encompasses multiple lounge areas, a dining room, and a well-equipped kitchen. The expansive and versatile space accommodates various activities and provides a comfortable and inviting atmosphere for socializing, dining, and relaxation. Villa Sophie offers six exceptional bedrooms, accommodating thirteen guests in utmost comfort and style. Bedrooms featuring king- and twin-size beds are designed meticulously and furnished to provide a luxurious and unforgettable stay.