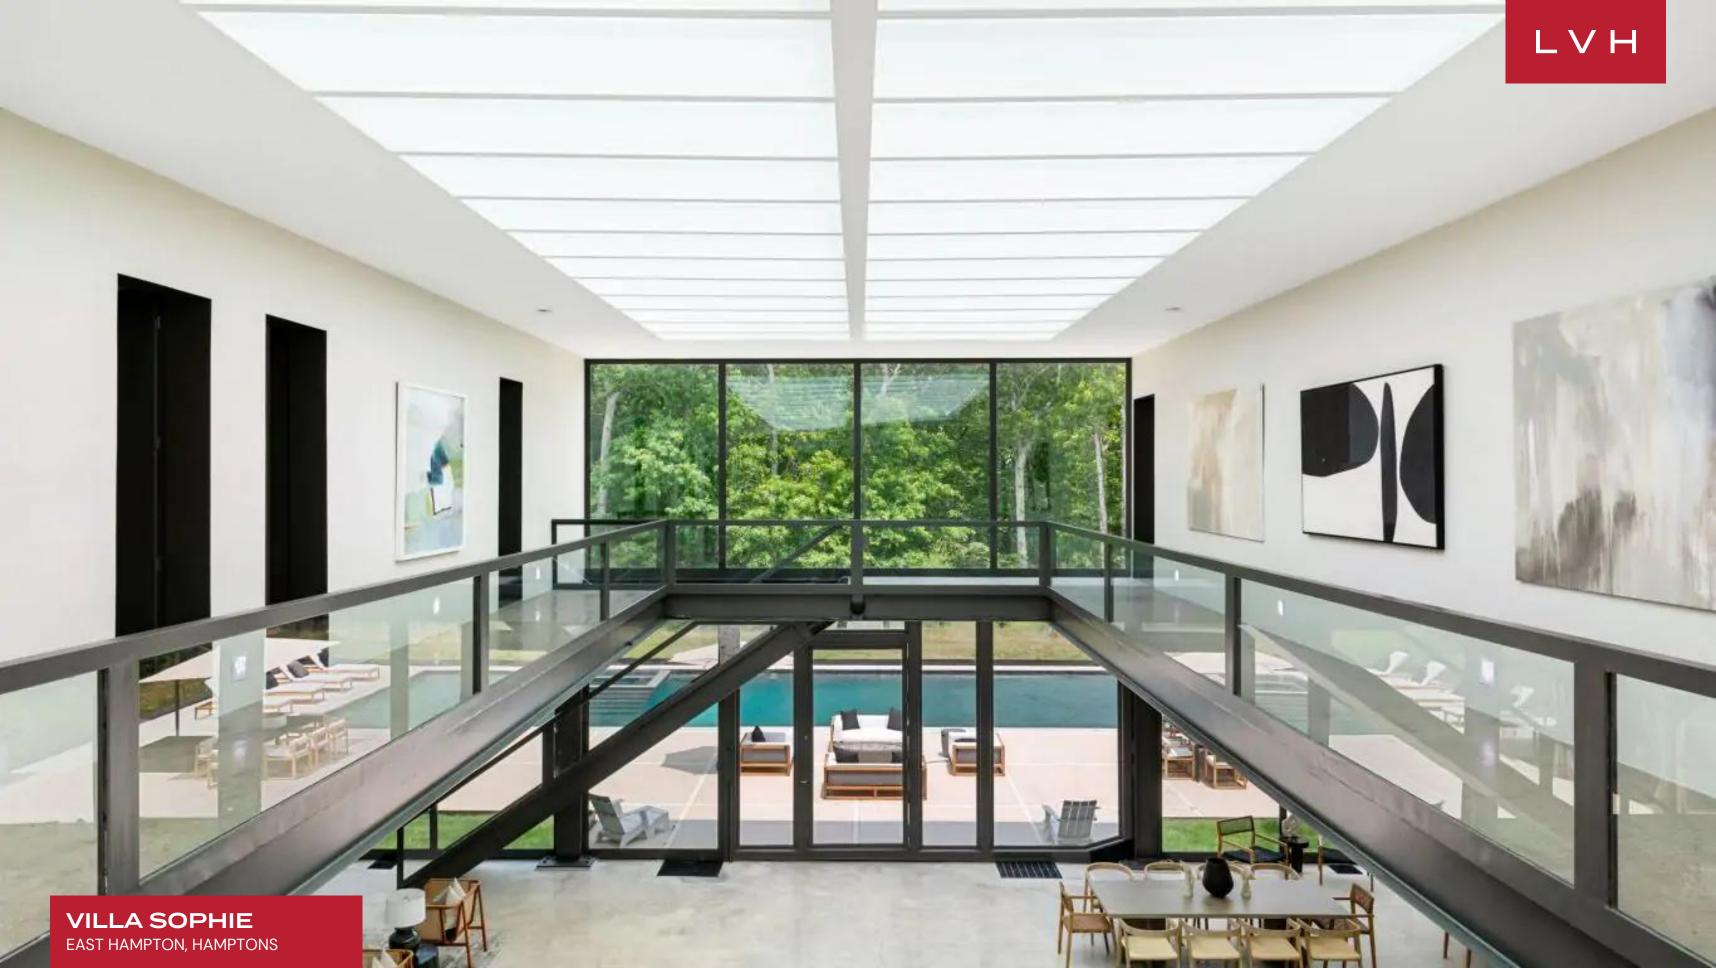

Aesthetically immaculate interiors fuse classic elegance with a contemporary sensibility. Gorgeous, oversized windows invite ample natural light to the living area, enhancing the sense of openness and airiness while allowing the beauty of the surroundings to be enjoyed from within. The common area of this exquisite Hamptons luxury vacation rental encompasses multiple lounge areas, a dining room, and a well-equipped kitchen. The expansive and versatile space accommodates various activities and provides a comfortable and inviting atmosphere for socializing, dining, and relaxation. Villa Sophie offers six exceptional bedrooms, accommodating thirteen guests in utmost comfort and style. Bedrooms featuring king- and twin-size beds are designed meticulously and furnished to provide a luxurious and unforgettable stay.