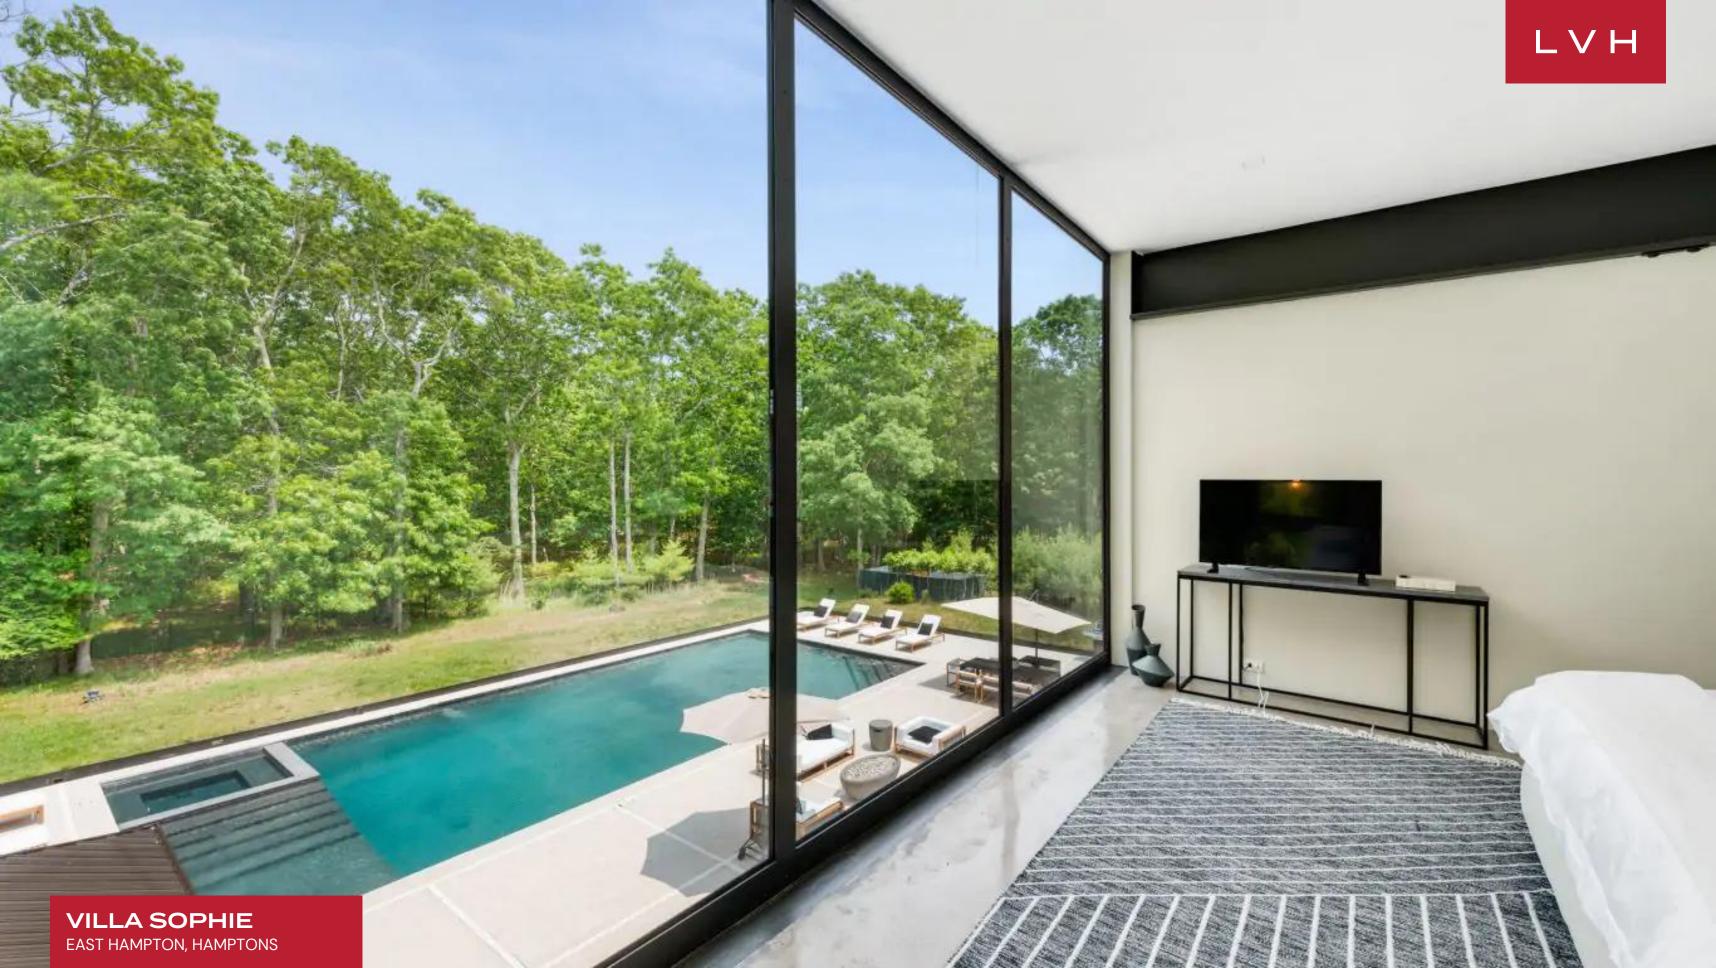

Aesthetically immaculate interiors fuse classic elegance with a contemporary sensibility. Gorgeous, oversized windows invite ample natural light to the living area, enhancing the sense of openness and airiness while allowing the beauty of the surroundings to be enjoyed from within. The common area of this exquisite Hamptons luxury vacation rental encompasses multiple lounge areas, a dining room, and a well-equipped kitchen. The expansive and versatile space accommodates various activities and provides a comfortable and inviting atmosphere for socializing, dining, and relaxation. Villa Sophie offers six exceptional bedrooms, accommodating thirteen guests in utmost comfort and style. Bedrooms featuring king- and twin-size beds are designed meticulously and furnished to provide a luxurious and unforgettable stay.

The outdoors abounds with an uncanny sense of space, replete with top-of-the-line amenities. This revered estate has an inlaid hot tub and a heated saltwater gunite pool as the ultimate area for unwinding and rejuvenation. Villa Sophie is an exemplary estate that leaves no guests impervious to its charms.