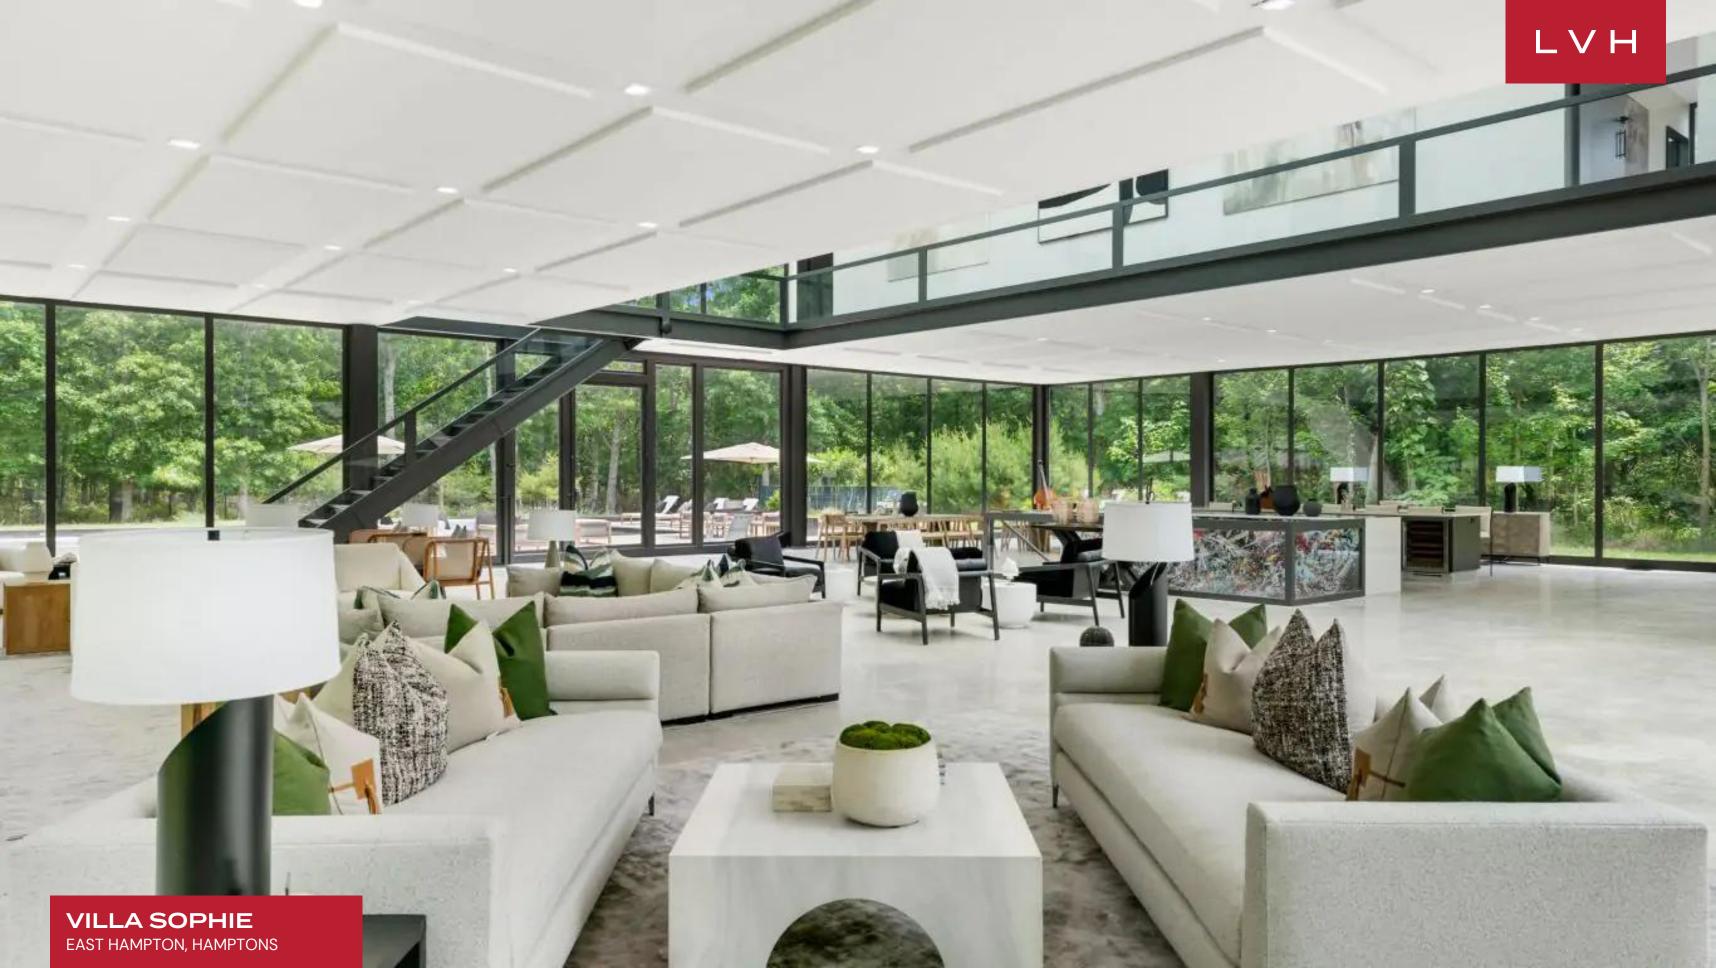

Aesthetically immaculate interiors fuse classic elegance with a contemporary sensibility. Gorgeous, oversized windows invite ample natural light to the living area, enhancing the sense of openness and airiness while allowing the beauty of the surroundings to be enjoyed from within. The common area of this exquisite Hamptons luxury vacation rental encompasses multiple lounge areas, a dining room, and a well-equipped kitchen. The expansive and versatile space accommodates various activities and provides a comfortable and inviting atmosphere for socializing, dining, and relaxation. Villa Sophie offers six exceptional bedrooms, accommodating thirteen guests in utmost comfort and style. Bedrooms featuring king- and twin-size beds are designed meticulously and furnished to provide a luxurious and unforgettable stay.

The outdoors abounds with an uncanny sense of space, replete with top-of-the-line amenities. This revered estate has an inlaid hot tub and a heated saltwater gunite pool as the ultimate area for unwinding and rejuvenation. Villa Sophie is an exemplary estate that leaves no guests impervious to its charms.