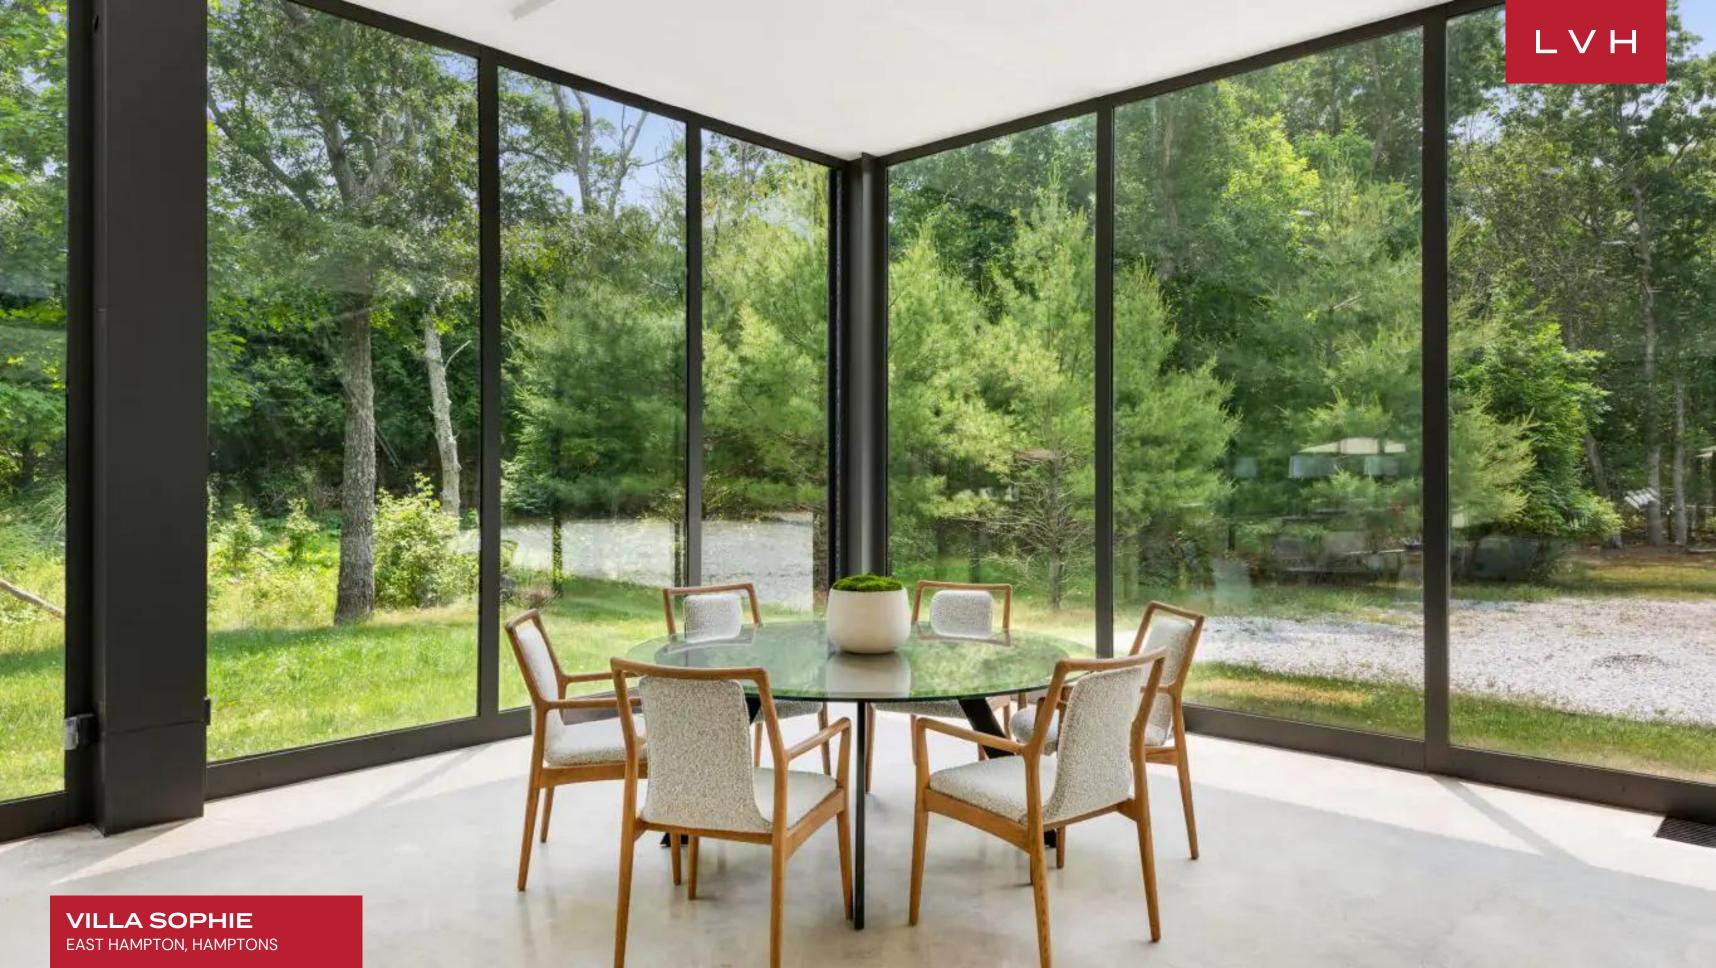

Aesthetically immaculate interiors fuse classic elegance with a contemporary sensibility. Gorgeous, oversized windows invite ample natural light to the living area, enhancing the sense of openness and airiness while allowing the beauty of the surroundings to be enjoyed from within. The common area of this exquisite Hamptons luxury vacation rental encompasses multiple lounge areas, a dining room, and a well-equipped kitchen. The expansive and versatile space accommodates various activities and provides a comfortable and inviting atmosphere for socializing, dining, and relaxation. Villa Sophie offers six exceptional bedrooms, accommodating thirteen guests in utmost comfort and style. Bedrooms featuring king- and twin-size beds are designed meticulously and furnished to provide a luxurious and unforgettable stay.