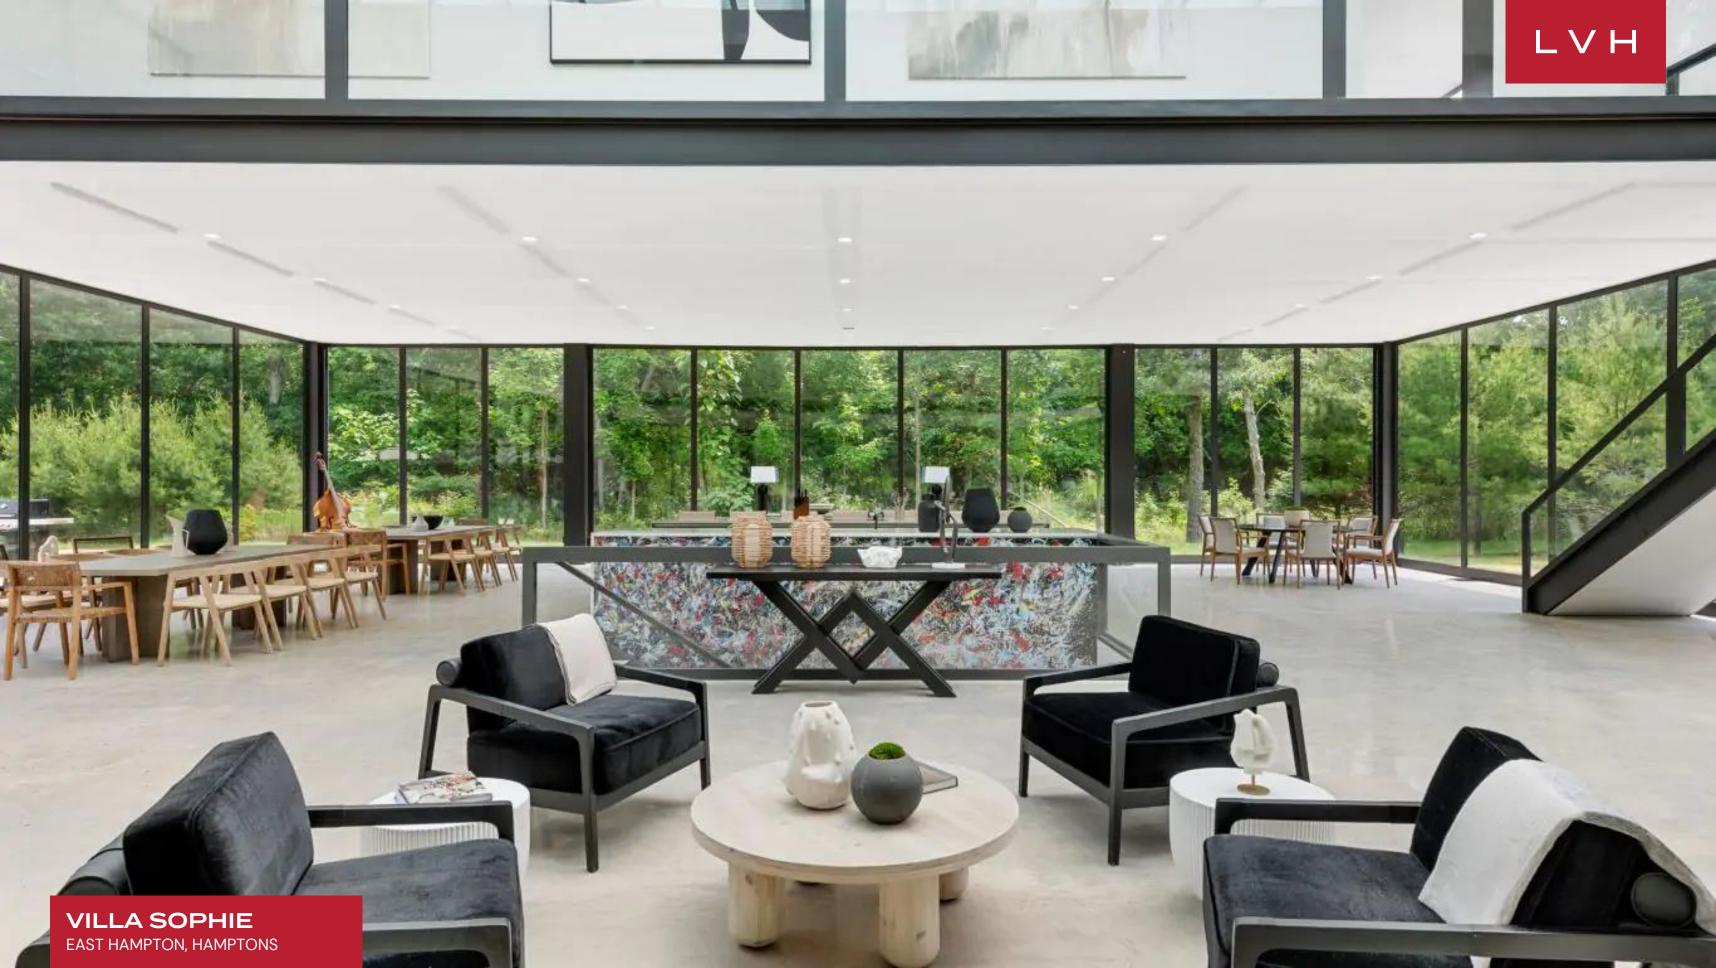

Aesthetically immaculate interiors fuse classic elegance with a contemporary sensibility. Gorgeous, oversized windows invite ample natural light to the living area, enhancing the sense of openness and airiness while allowing the beauty of the surroundings to be enjoyed from within. The common area of this exquisite Hamptons luxury vacation rental encompasses multiple lounge areas, a dining room, and a well-equipped kitchen. The expansive and versatile space accommodates various activities and provides a comfortable and inviting atmosphere for socializing, dining, and relaxation. Villa Sophie offers six exceptional bedrooms, accommodating thirteen guests in utmost comfort and style. Bedrooms featuring king- and twin-size beds are designed meticulously and furnished to provide a luxurious and unforgettable stay.