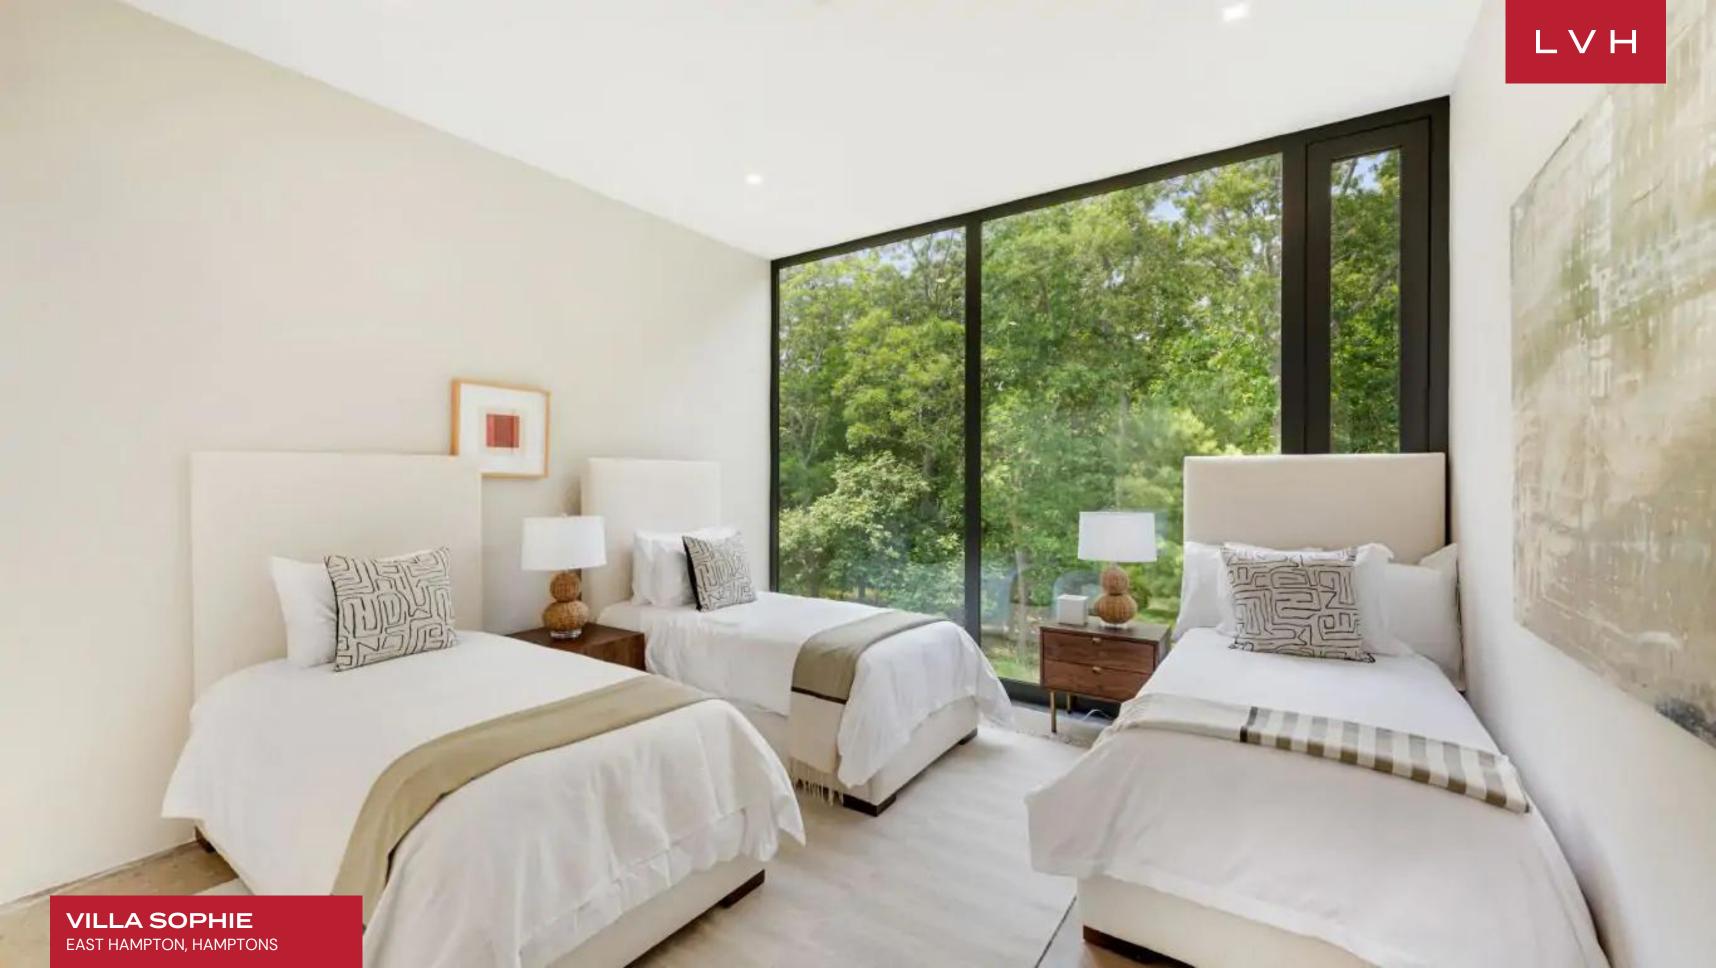

Aesthetically immaculate interiors fuse classic elegance with a contemporary sensibility. Gorgeous, oversized windows invite ample natural light to the living area, enhancing the sense of openness and airiness while allowing the beauty of the surroundings to be enjoyed from within. The common area of this exquisite Hamptons luxury vacation rental encompasses multiple lounge areas, a dining room, and a well-equipped kitchen. The expansive and versatile space accommodates various activities and provides a comfortable and inviting atmosphere for socializing, dining, and relaxation. Villa Sophie offers six exceptional bedrooms, accommodating thirteen guests in utmost comfort and style. Bedrooms featuring king- and twin-size beds are designed meticulously and furnished to provide a luxurious and unforgettable stay.