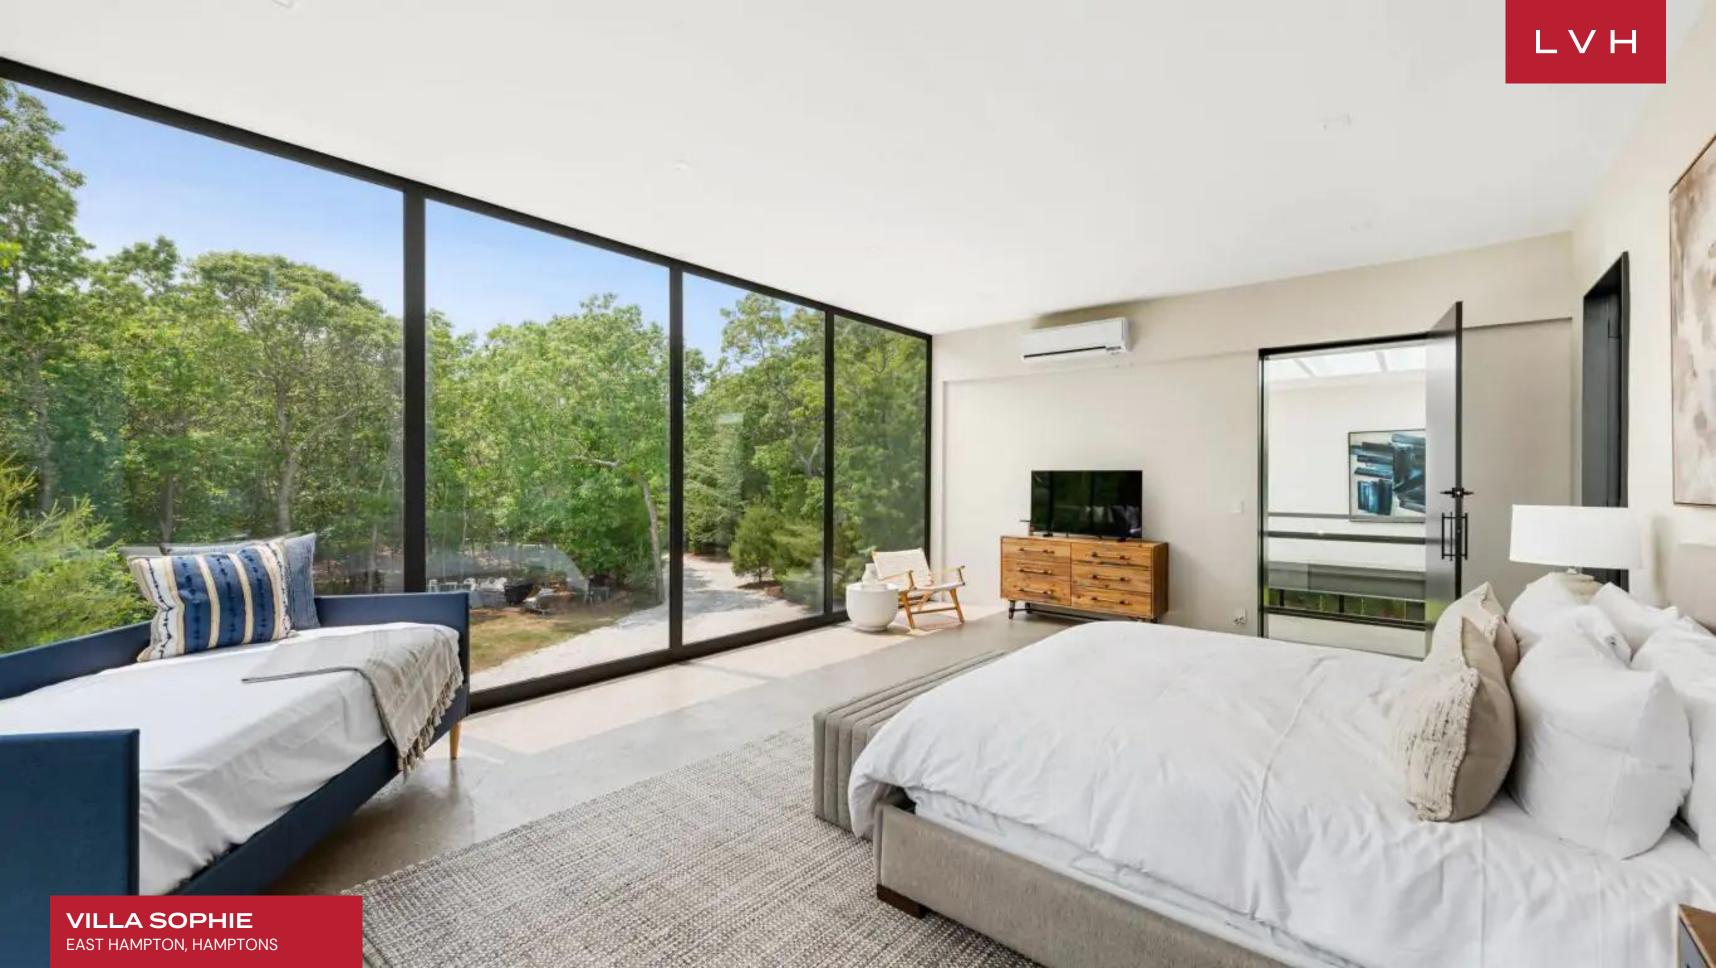

Aesthetically immaculate interiors fuse classic elegance with a contemporary sensibility. Gorgeous, oversized windows invite ample natural light to the living area, enhancing the sense of openness and airiness while allowing the beauty of the surroundings to be enjoyed from within. The common area of this exquisite Hamptons luxury vacation rental encompasses multiple lounge areas, a dining room, and a well-equipped kitchen. The expansive and versatile space accommodates various activities and provides a comfortable and inviting atmosphere for socializing, dining, and relaxation. Villa Sophie offers six exceptional bedrooms, accommodating thirteen guests in utmost comfort and style. Bedrooms featuring king- and twin-size beds are designed meticulously and furnished to provide a luxurious and unforgettable stay.