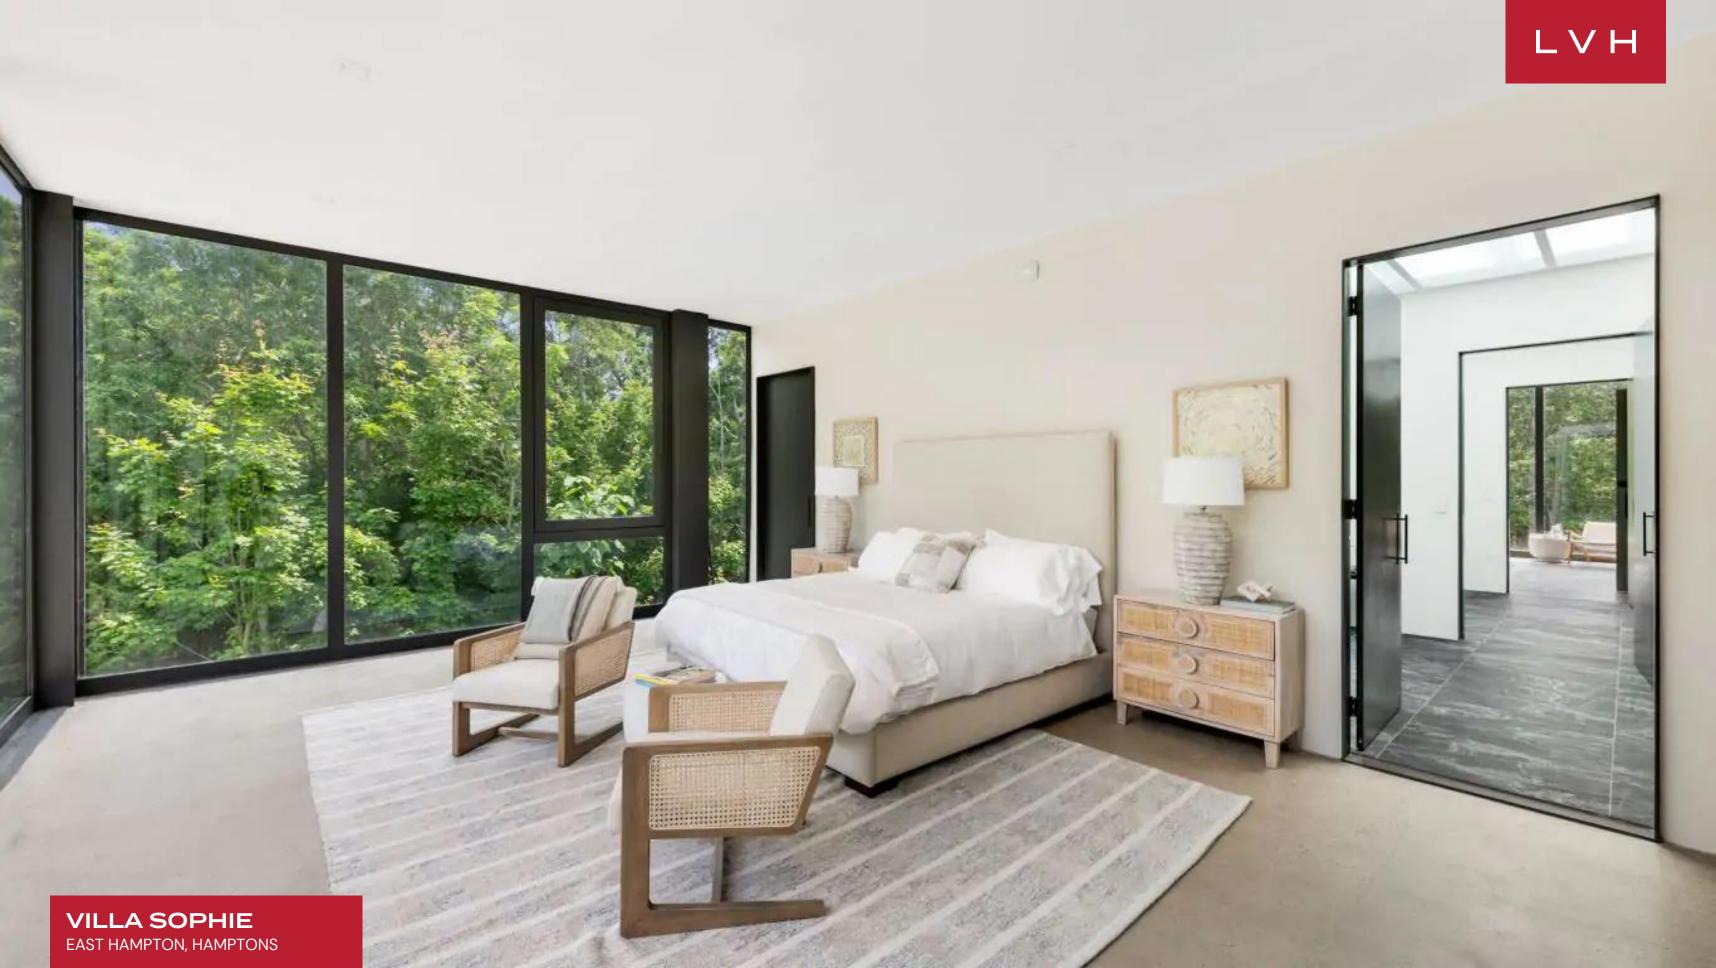

Aesthetically immaculate interiors fuse classic elegance with a contemporary sensibility. Gorgeous, oversized windows invite ample natural light to the living area, enhancing the sense of openness and airiness while allowing the beauty of the surroundings to be enjoyed from within. The common area of this exquisite Hamptons luxury vacation rental encompasses multiple lounge areas, a dining room, and a well-equipped kitchen. The expansive and versatile space accommodates various activities and provides a comfortable and inviting atmosphere for socializing, dining, and relaxation. Villa Sophie offers six exceptional bedrooms, accommodating thirteen guests in utmost comfort and style. Bedrooms featuring king- and twin-size beds are designed meticulously and furnished to provide a luxurious and unforgettable stay.