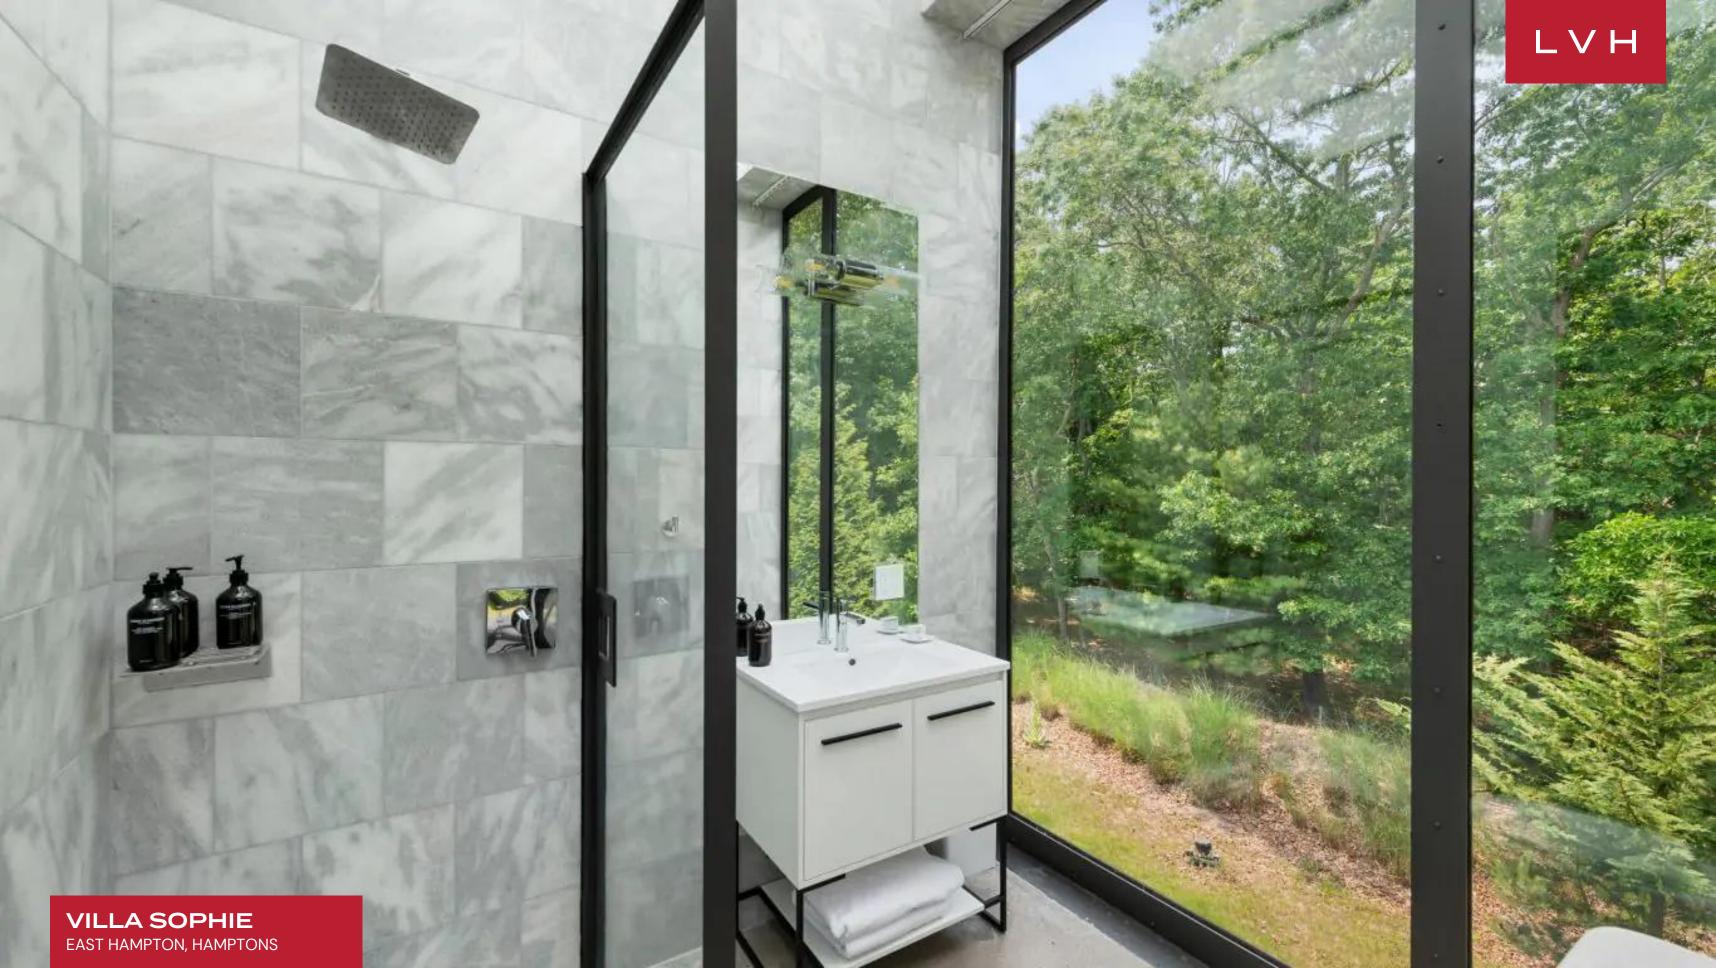

Aesthetically immaculate interiors fuse classic elegance with a contemporary sensibility. Gorgeous, oversized windows invite ample natural light to the living area, enhancing the sense of openness and airiness while allowing the beauty of the surroundings to be enjoyed from within. The common area of this exquisite Hamptons luxury vacation rental encompasses multiple lounge areas, a dining room, and a well-equipped kitchen. The expansive and versatile space accommodates various activities and provides a comfortable and inviting atmosphere for socializing, dining, and relaxation. Villa Sophie offers six exceptional bedrooms, accommodating thirteen guests in utmost comfort and style. Bedrooms featuring king- and twin-size beds are designed meticulously and furnished to provide a luxurious and unforgettable stay.