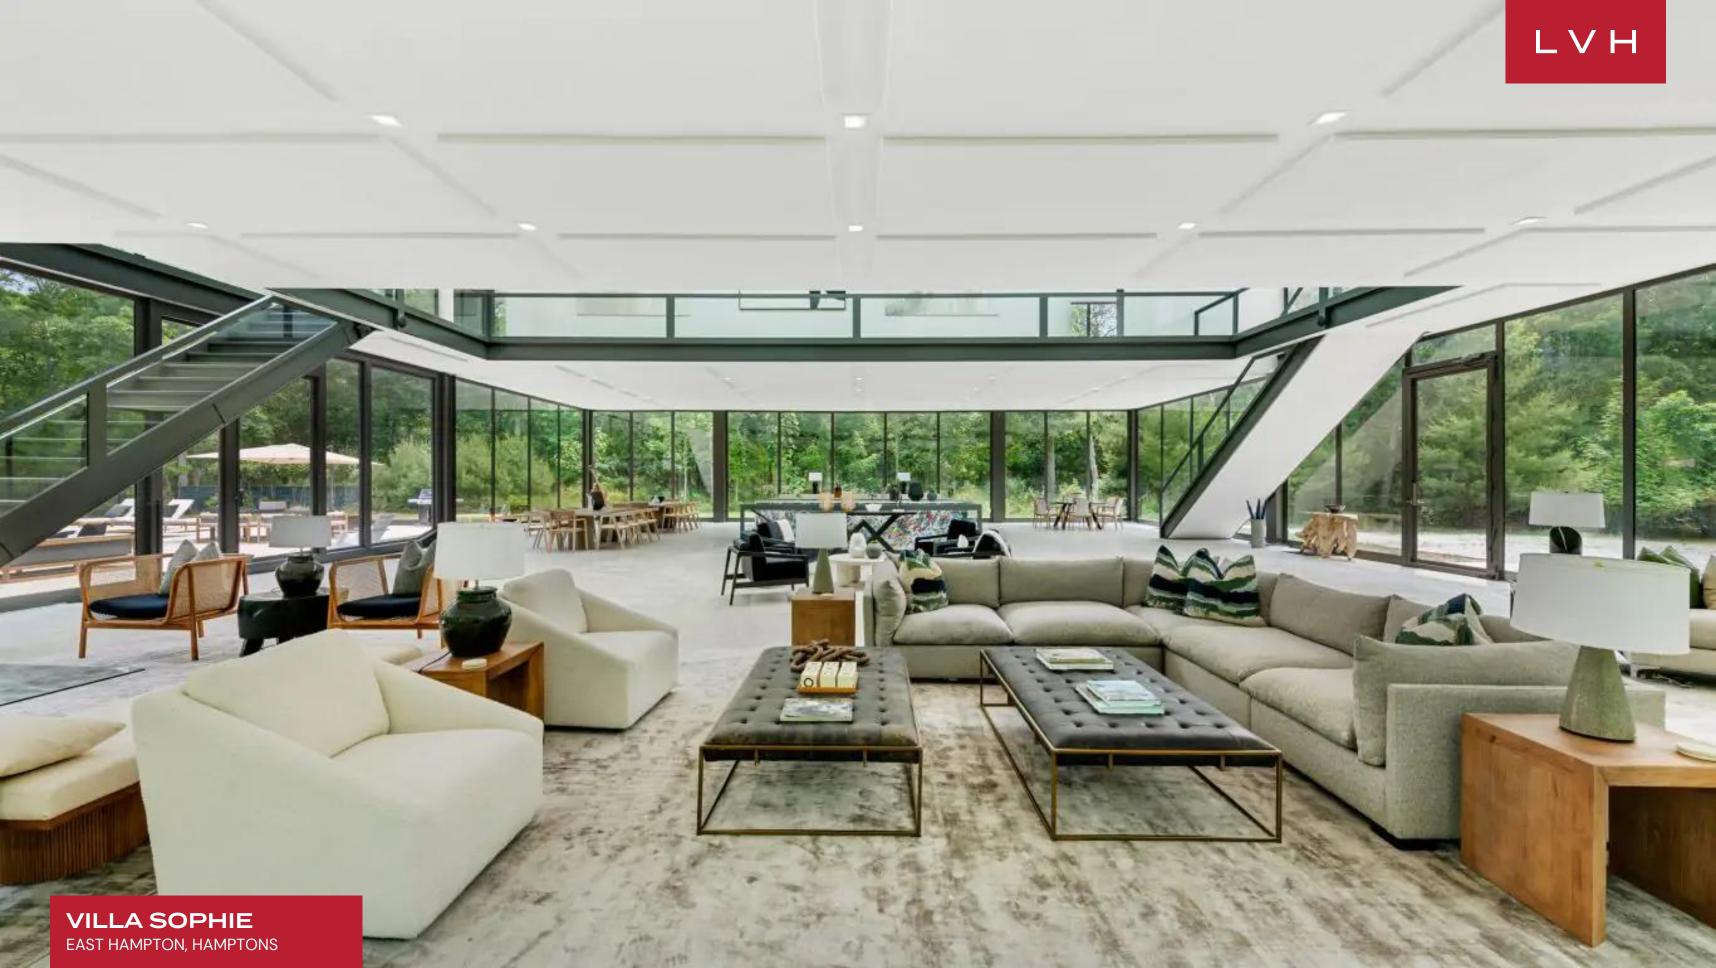

Aesthetically immaculate interiors fuse classic elegance with a contemporary sensibility. Gorgeous, oversized windows invite ample natural light to the living area, enhancing the sense of openness and airiness while allowing the beauty of the surroundings to be enjoyed from within. The common area of this exquisite Hamptons luxury vacation rental encompasses multiple lounge areas, a dining room, and a well-equipped kitchen. The expansive and versatile space accommodates various activities and provides a comfortable and inviting atmosphere for socializing, dining, and relaxation. Villa Sophie offers six exceptional bedrooms, accommodating thirteen guests in utmost comfort and style. Bedrooms featuring king- and twin-size beds are designed meticulously and furnished to provide a luxurious and unforgettable stay.

#### INTERIOR

- Air Conditioning
- Dining Area
- Piano
- Smart Home
- Walk-In Closet
- Wine Storage