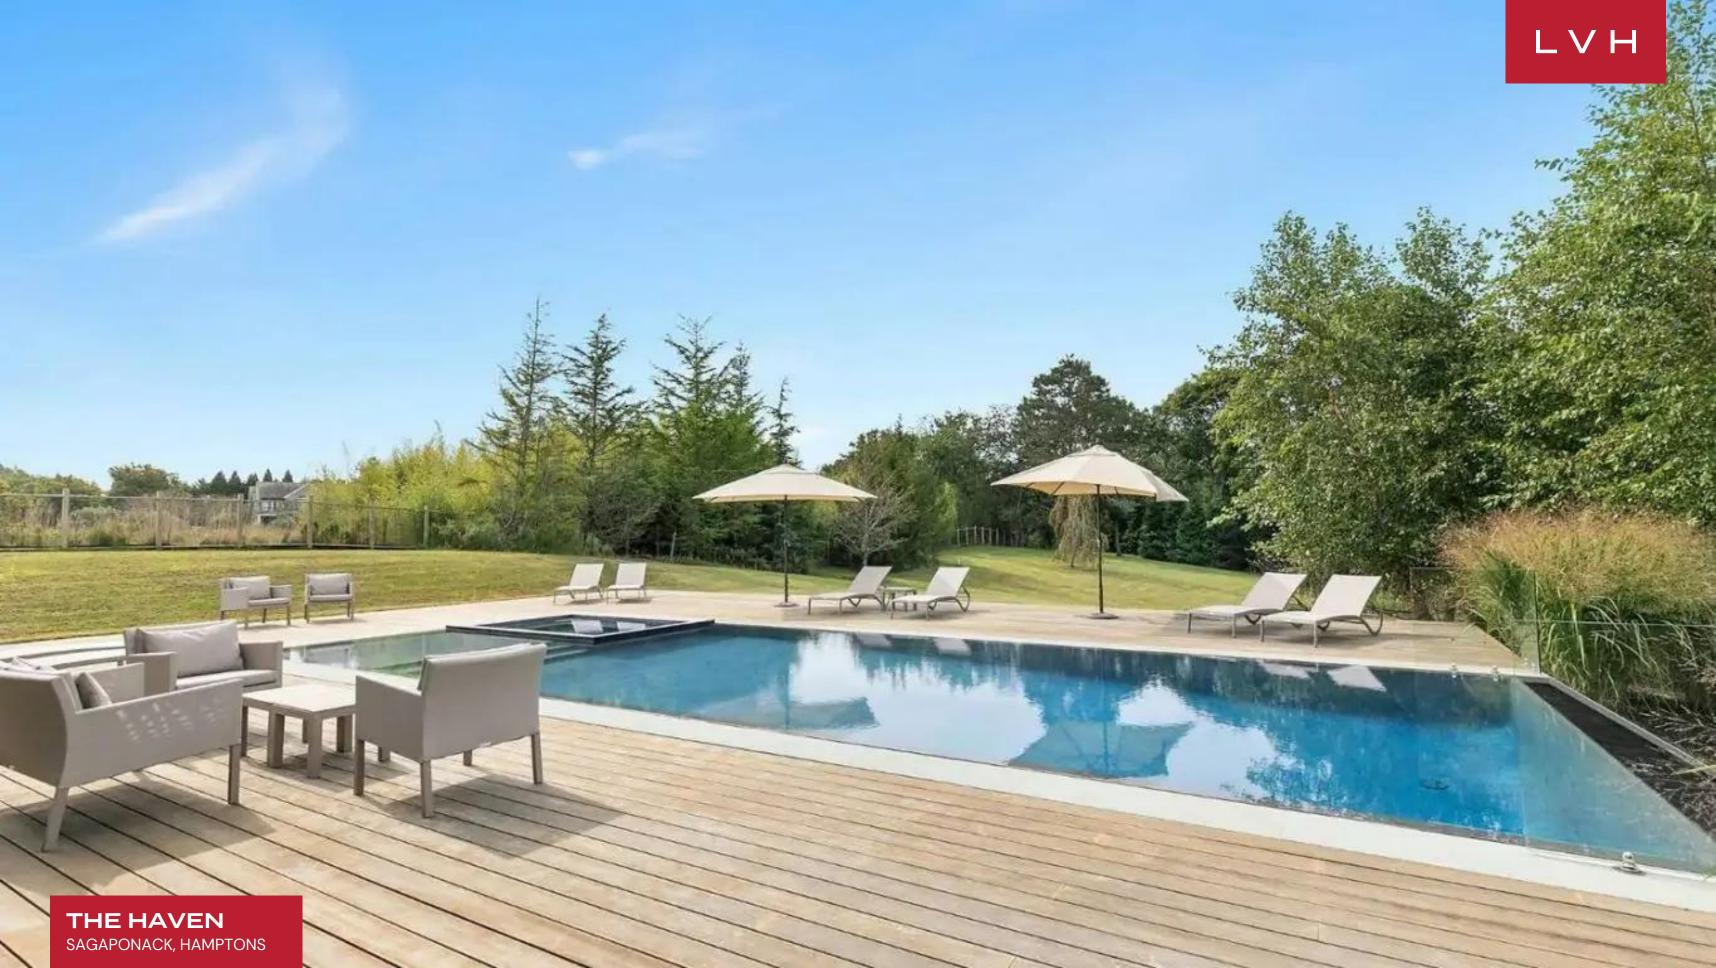

Replete with amenities, The Haven features a 42' heated gunite mirror pool with infinity edge, waterfall, and spa adjacent to a two-story pool house with a kitchenette, full bath, loft, basement, plus an outdoor shower.

#### **EXTERIOR**

- Garage
- Hot Tub
- Sun Loungers
- Al Fresco Dining
- Patio
- Heated Pool
- Terrace

SAGAPONACK