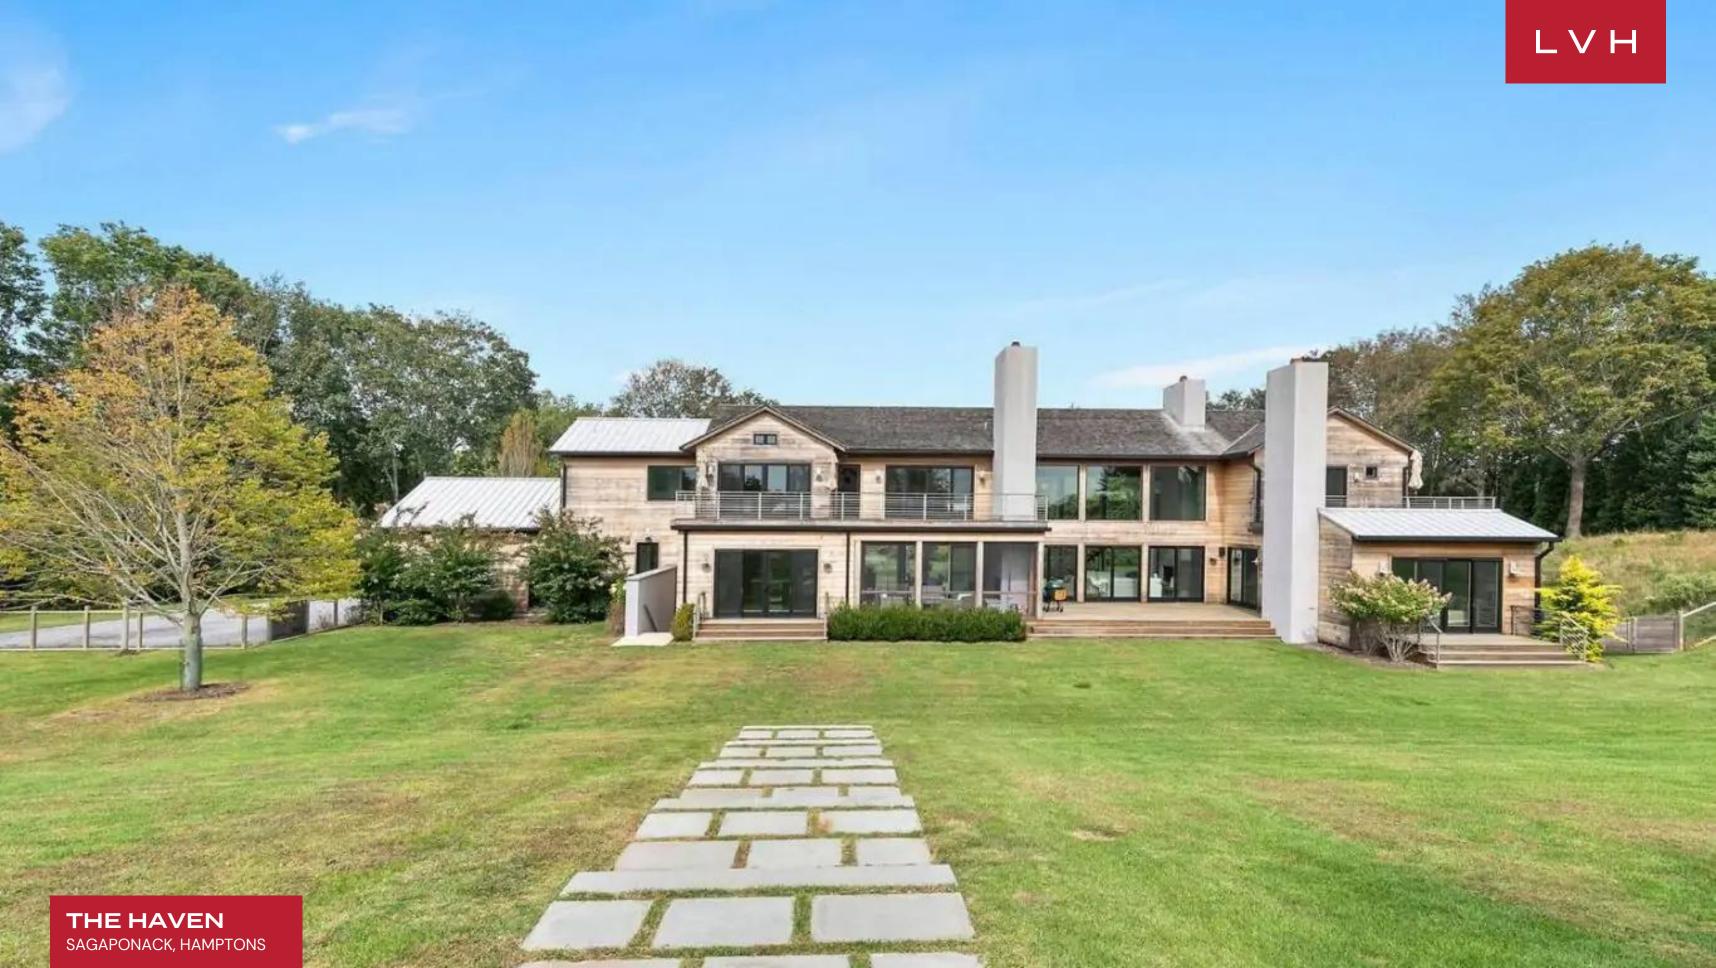

#### SAGAPONACK, HAMPTONS

The Haven is a striking contemporary wood-paneled home Sagaponack home, well located off the Montauk highway in close proximity to the quaint commune of Bridgehampton and Gibson beach. Secluded on over three acres of magnificently maintained lawn, The Haven abounds in a pastoral feeling of calm and serenity.

The expansive six bedrooms 10,000 sq. ft. home is a feat of contemporary engineering infused with expert craftmanship, producing an opulent home that pushes the boundaries of luxury residential living. The Haven doubles down on dimension; one feels humbled by the vast expanse of the interiors, the high vaulted wood ceilings, walls of glass, and broad stone fireplaces soaring the full height of the home. A harmonious marriage of fine materials and artful composition, the open concept great room ingeniously uses strategically placed walls to create a sense of immense space. Luxuriant wide paneled wood flooring and even the steel supporting beams are fashioned to exude sophistication and dimension. The kitchen is decked with state-of-the-art Bakes & Kropp appliances with an adjacent den. A master suite boasts access to an expansive deck and an exorbitant ensuite bathroom with a stand-alone tub and a walk-in shower.