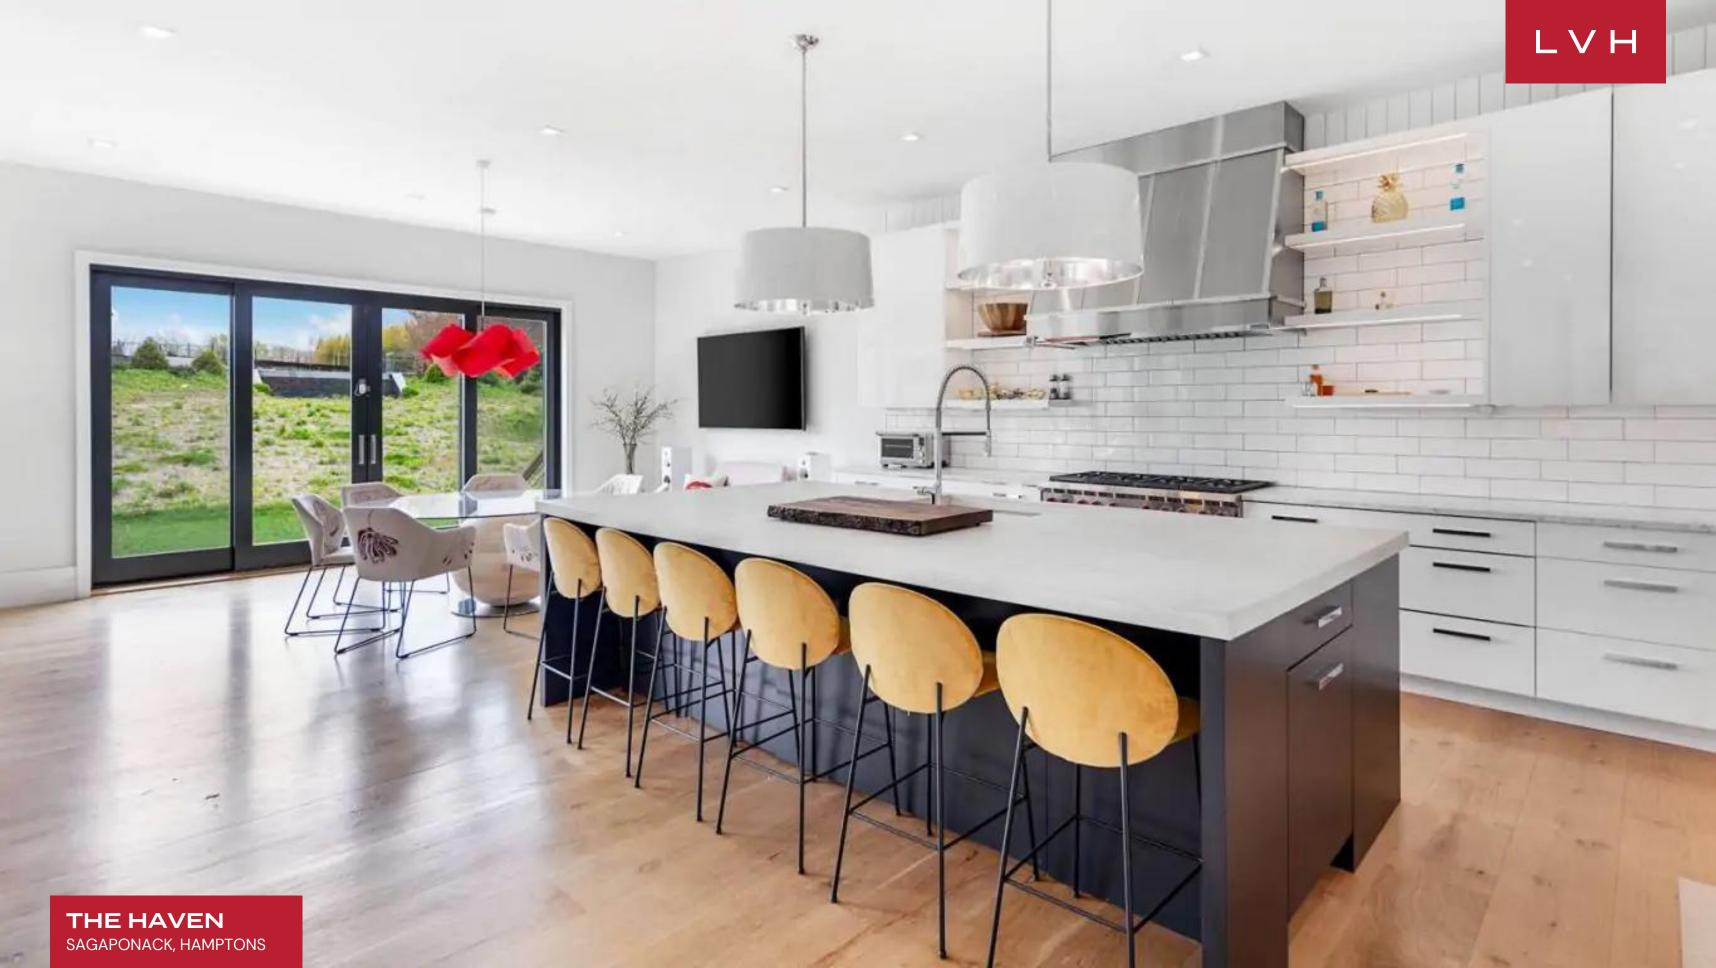

The expansive six bedrooms 10,000 sq. ft. home is a feat of contemporary engineering infused with expert craftmanship, producing an opulent home that pushes the boundaries of luxury residential living. The Haven doubles down on dimension; one feels humbled by the vast expanse of the interiors, the high vaulted wood ceilings, walls of glass, and broad stone fireplaces soaring the full height of the home. A harmonious marriage of fine materials and artful composition, the open concept great room ingeniously uses strategically placed walls to create a sense of immense space. Luxuriant wide paneled wood flooring and even the steel supporting beams are fashioned to exude sophistication and dimension. The kitchen is decked with state-of-the-art Bakes & Kropp appliances with an adjacent den. A master suite boasts access to an expansive deck and an exorbitant ensuite bathroom with a stand-alone tub and a walk-in shower.