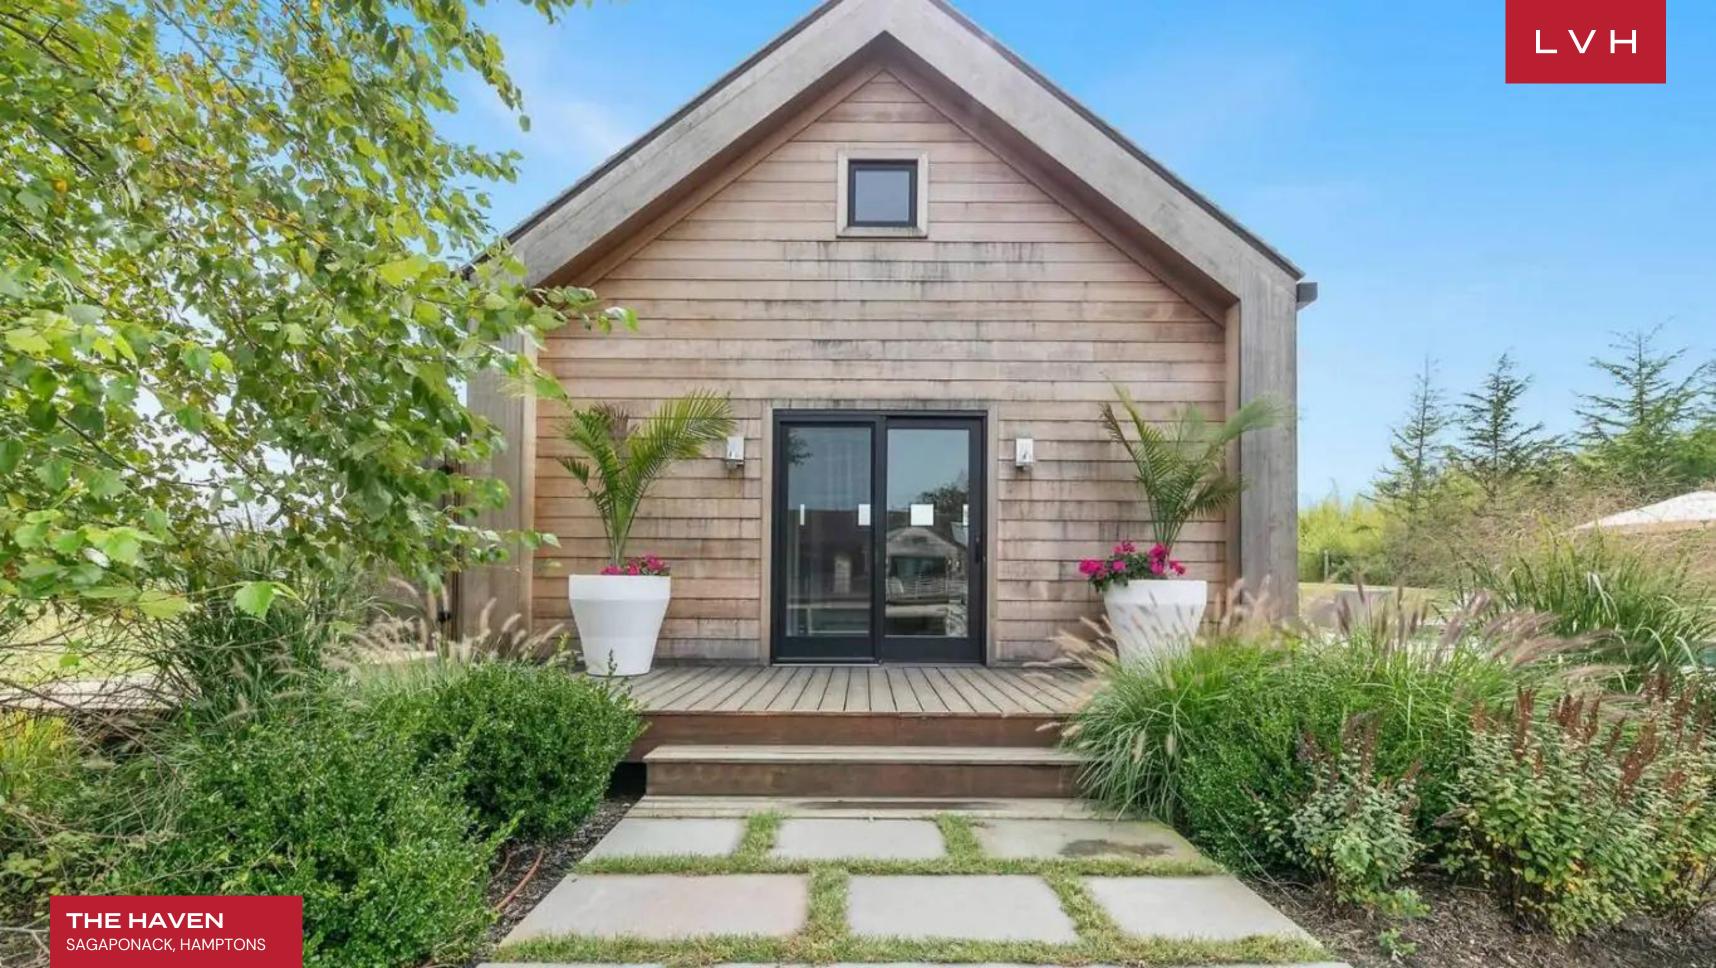

Replete with amenities, The Haven features a 42' heated gunite mirror pool with infinity edge, waterfall, and spa adjacent to a two-story pool house with a kitchenette, full bath, loft, basement, plus an outdoor shower.