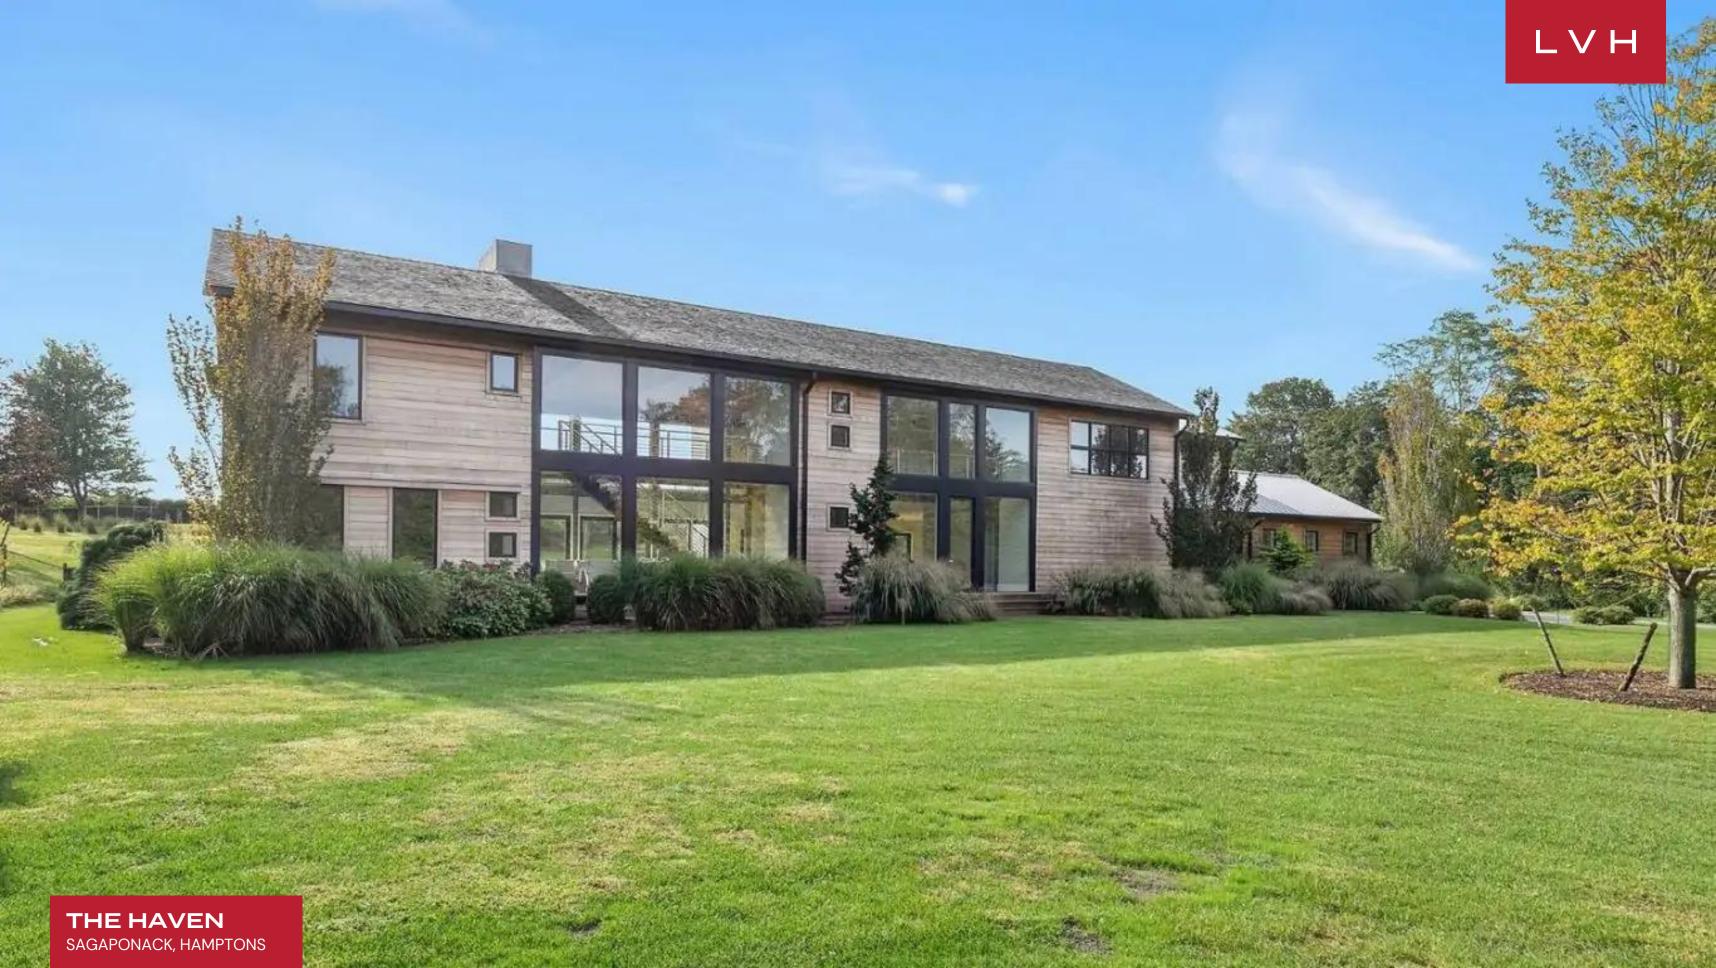

#### SAGAPONACK, HAMPTONS

The Haven is a striking contemporary wood-paneled home Sagaponack home, well located off the Montauk highway in close proximity to the quaint commune of Bridgehampton and Gibson beach. Secluded on over three acres of magnificently maintained lawn, The Haven abounds in a pastoral feeling of calm and serenity.

The expansive six bedrooms 10,000 sq. ft. home is a feat of contemporary engineering infused with expert craftmanship, producing an opulent home that pushes the boundaries of luxury residential living. The Haven doubles down on dimension; one feels humbled by the vast expanse of the interiors, the high vaulted wood ceilings, walls of glass, and broad stone fireplaces soaring the full height of the home. A harmonious marriage of fine materials and artful composition, the open concept great room ingeniously uses strategically placed walls to create a sense of immense space. Luxuriant wide paneled wood flooring and even the steel supporting beams are fashioned to exude sophistication and dimension. The kitchen is decked with state-of-the-art Bakes & Kropp appliances with an adjacent den. A master suite boasts access to an expansive deck and an exorbitant ensuite bathroom with a stand-alone tub and a walk-in shower.