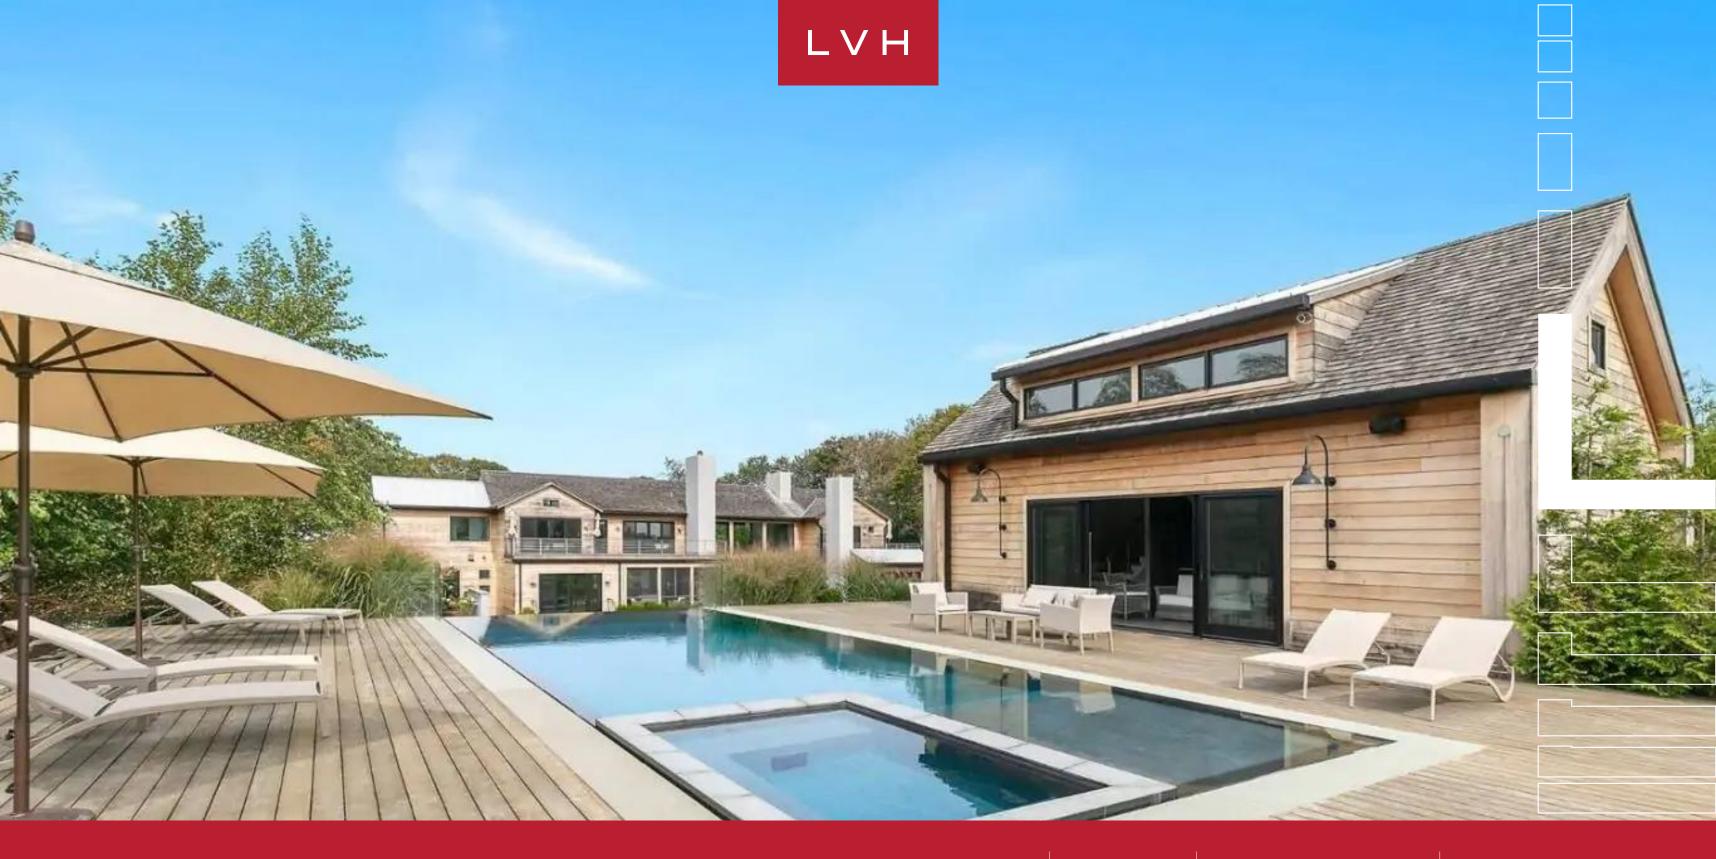

#### SAGAPONACK, HAMPTONS

The Haven is a striking contemporary wood-paneled home Sagaponack home, well located off the Montauk highway in close proximity to the quaint commune of Bridgehampton and Gibson beach. Secluded on over three acres of magnificently maintained lawn, The Haven abounds in a pastoral feeling of calm and serenity.

Replete with amenities, The Haven features a 42' heated gunite mirror pool with infinity edge, waterfall, and spa adjacent to a two-story pool house with a kitchenette, full bath, loft, basement, plus an outdoor shower.