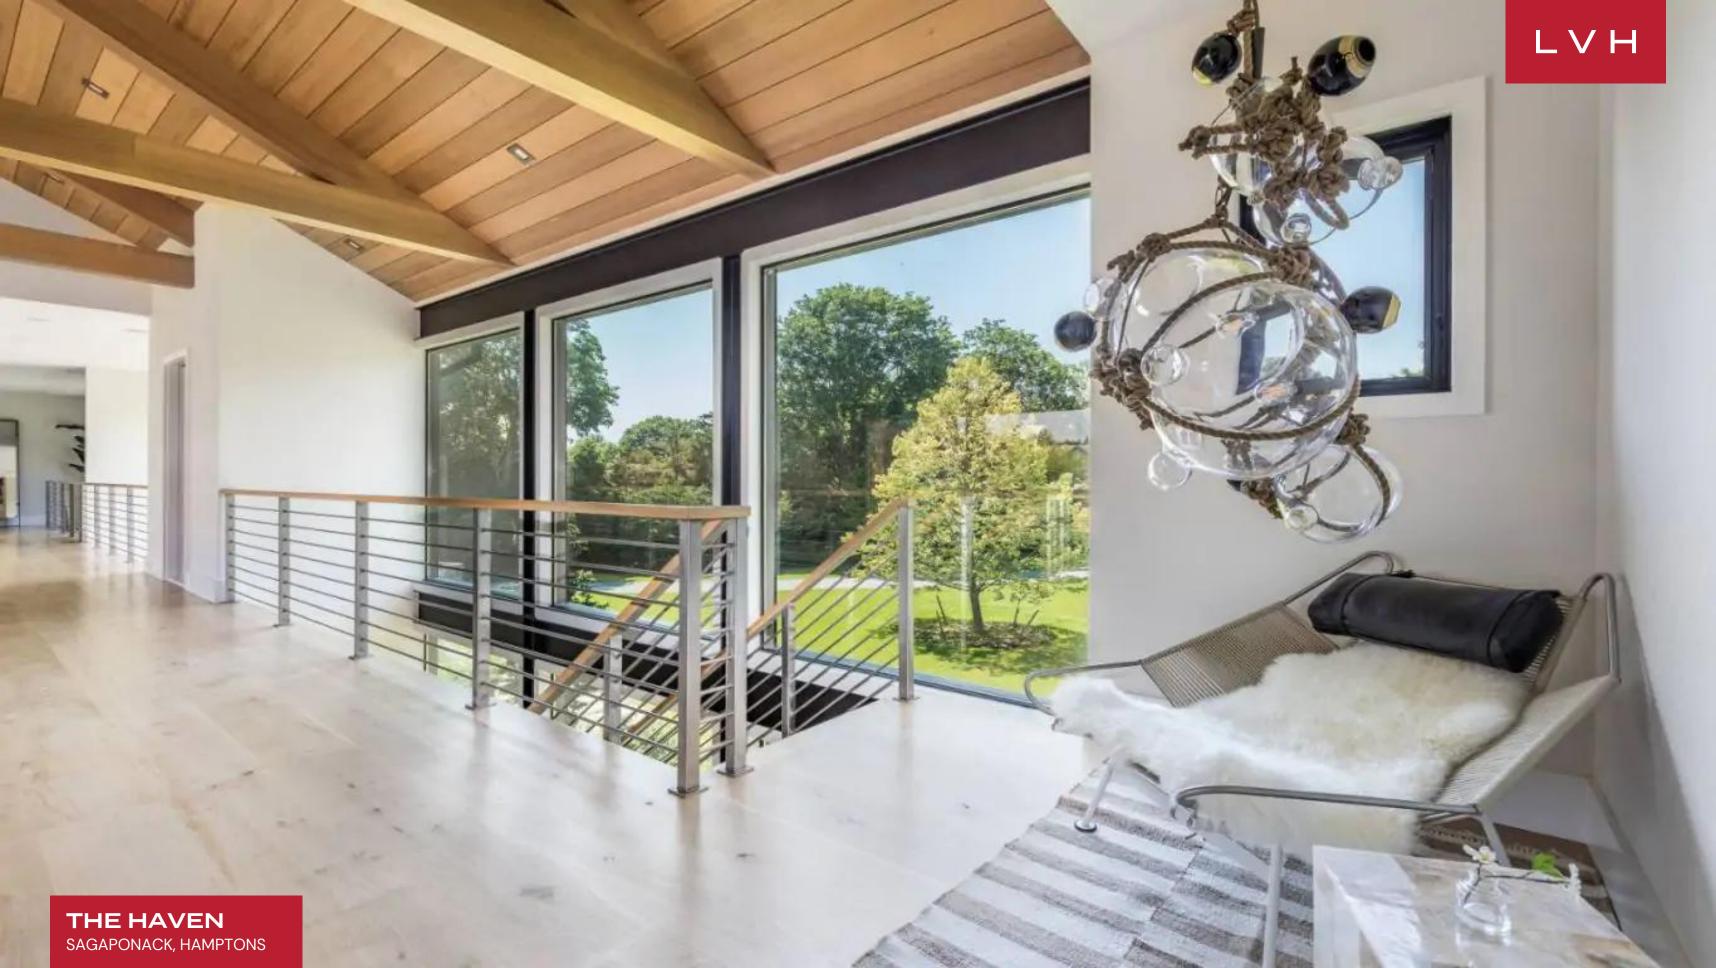

The expansive six bedrooms 10,000 sq. ft. home is a feat of contemporary engineering infused with expert craftmanship, producing an opulent home that pushes the boundaries of luxury residential living. The Haven doubles down on dimension; one feels humbled by the vast expanse of the interiors, the high vaulted wood ceilings, walls of glass, and broad stone fireplaces soaring the full height of the home. A harmonious marriage of fine materials and artful composition, the open concept great room ingeniously uses strategically placed walls to create a sense of immense space. Luxuriant wide paneled wood flooring and even the steel supporting beams are fashioned to exude sophistication and dimension. The kitchen is decked with state-of-the-art Bakes & Kropp appliances with an adjacent den. A master suite boasts access to an expansive deck and an exorbitant ensuite bathroom with a stand-alone tub and a walk-in shower.