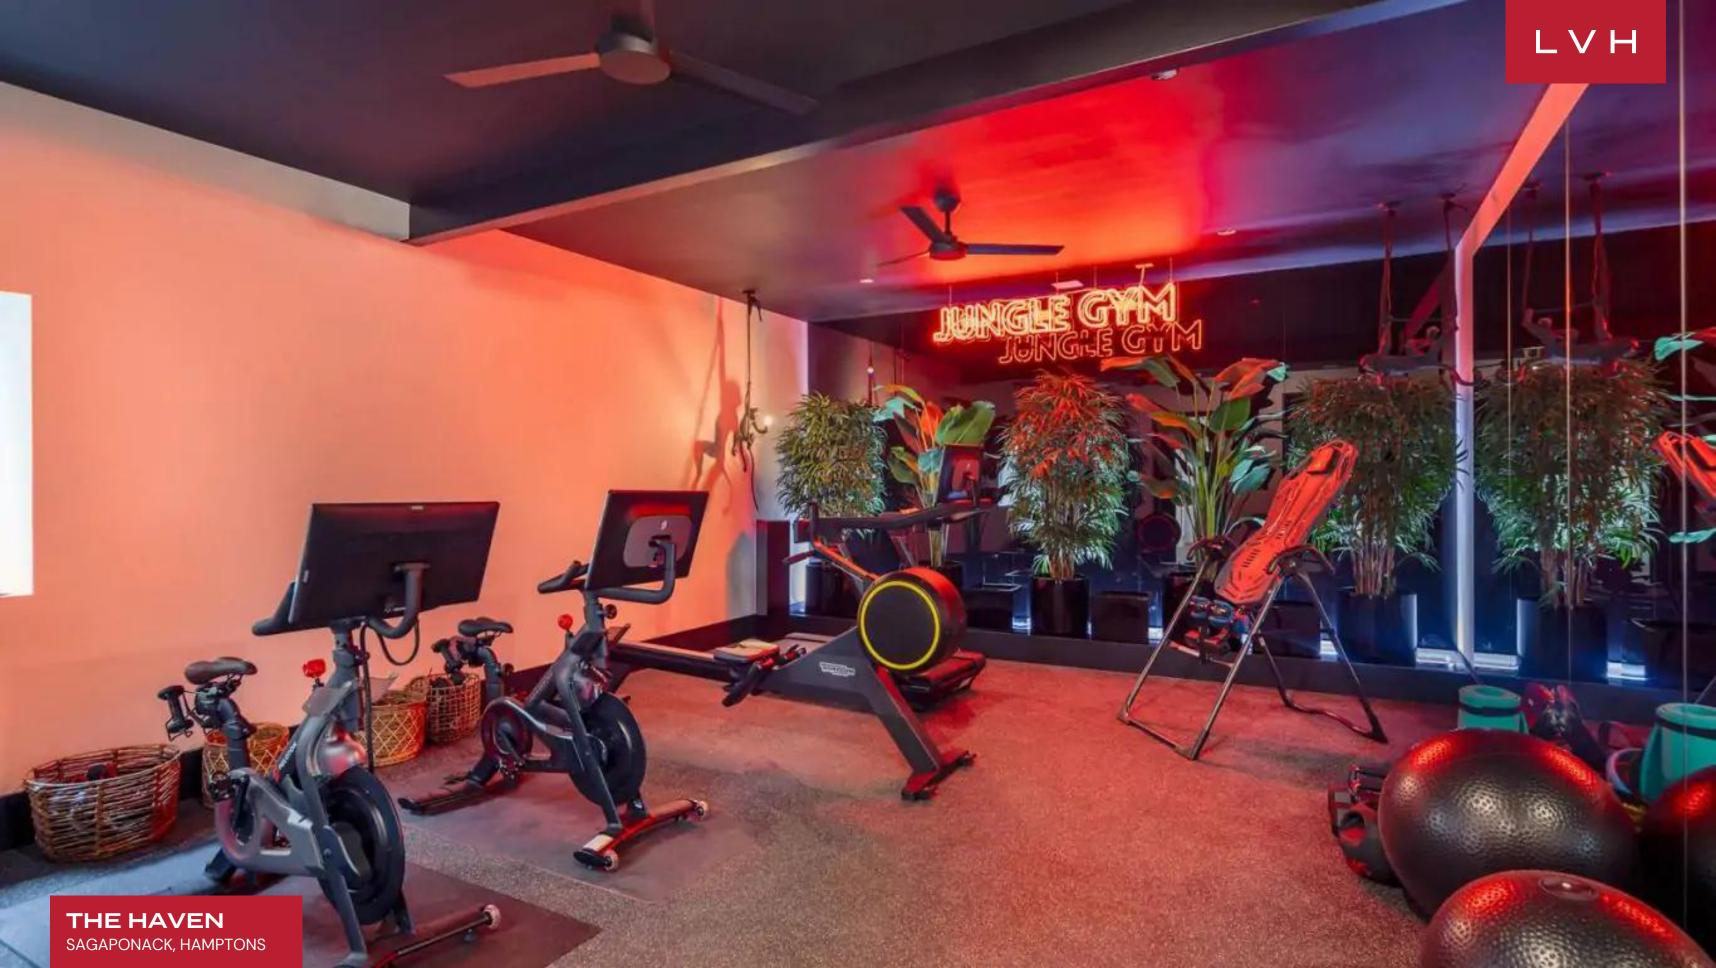

#### INTERIOR

- Air Conditioning
- Cable, Satellite or Smart TV
- Dining Room
- Fireplace
- Gym
- Laundry