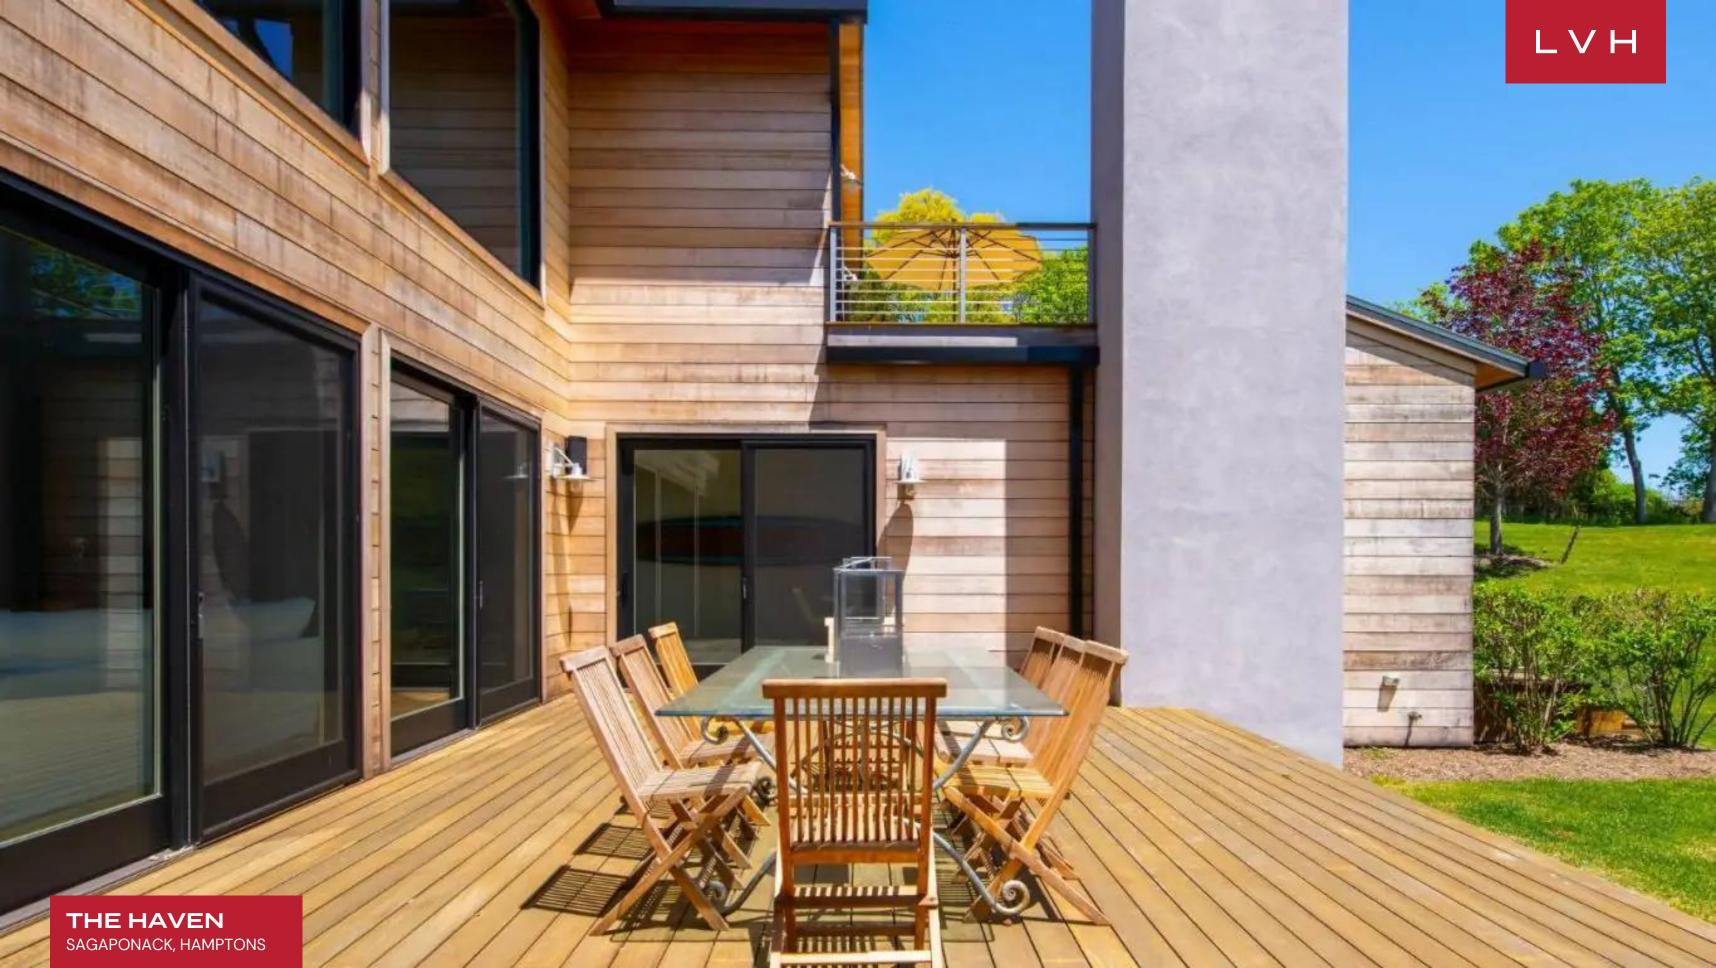

The expansive six bedrooms 10,000 sq. ft. home is a feat of contemporary engineering infused with expert craftmanship, producing an opulent home that pushes the boundaries of luxury residential living. The Haven doubles down on dimension; one feels humbled by the vast expanse of the interiors, the high vaulted wood ceilings, walls of glass, and broad stone fireplaces soaring the full height of the home. A harmonious marriage of fine materials and artful composition, the open concept great room ingeniously uses strategically placed walls to create a sense of immense space. Luxuriant wide paneled wood flooring and even the steel supporting beams are fashioned to exude sophistication and dimension. The kitchen is decked with state-of-the-art Bakes & Kropp appliances with an adjacent den. A master suite boasts access to an expansive deck and an exorbitant ensuite bathroom with a stand-alone tub and a walk-in shower.

#### **EXTERIOR**

- Garage
- Hot Tub
- Sun Loungers
- Al Fresco Dining
- Patio
- Heated Pool
- Terrace

SAGAPONACK