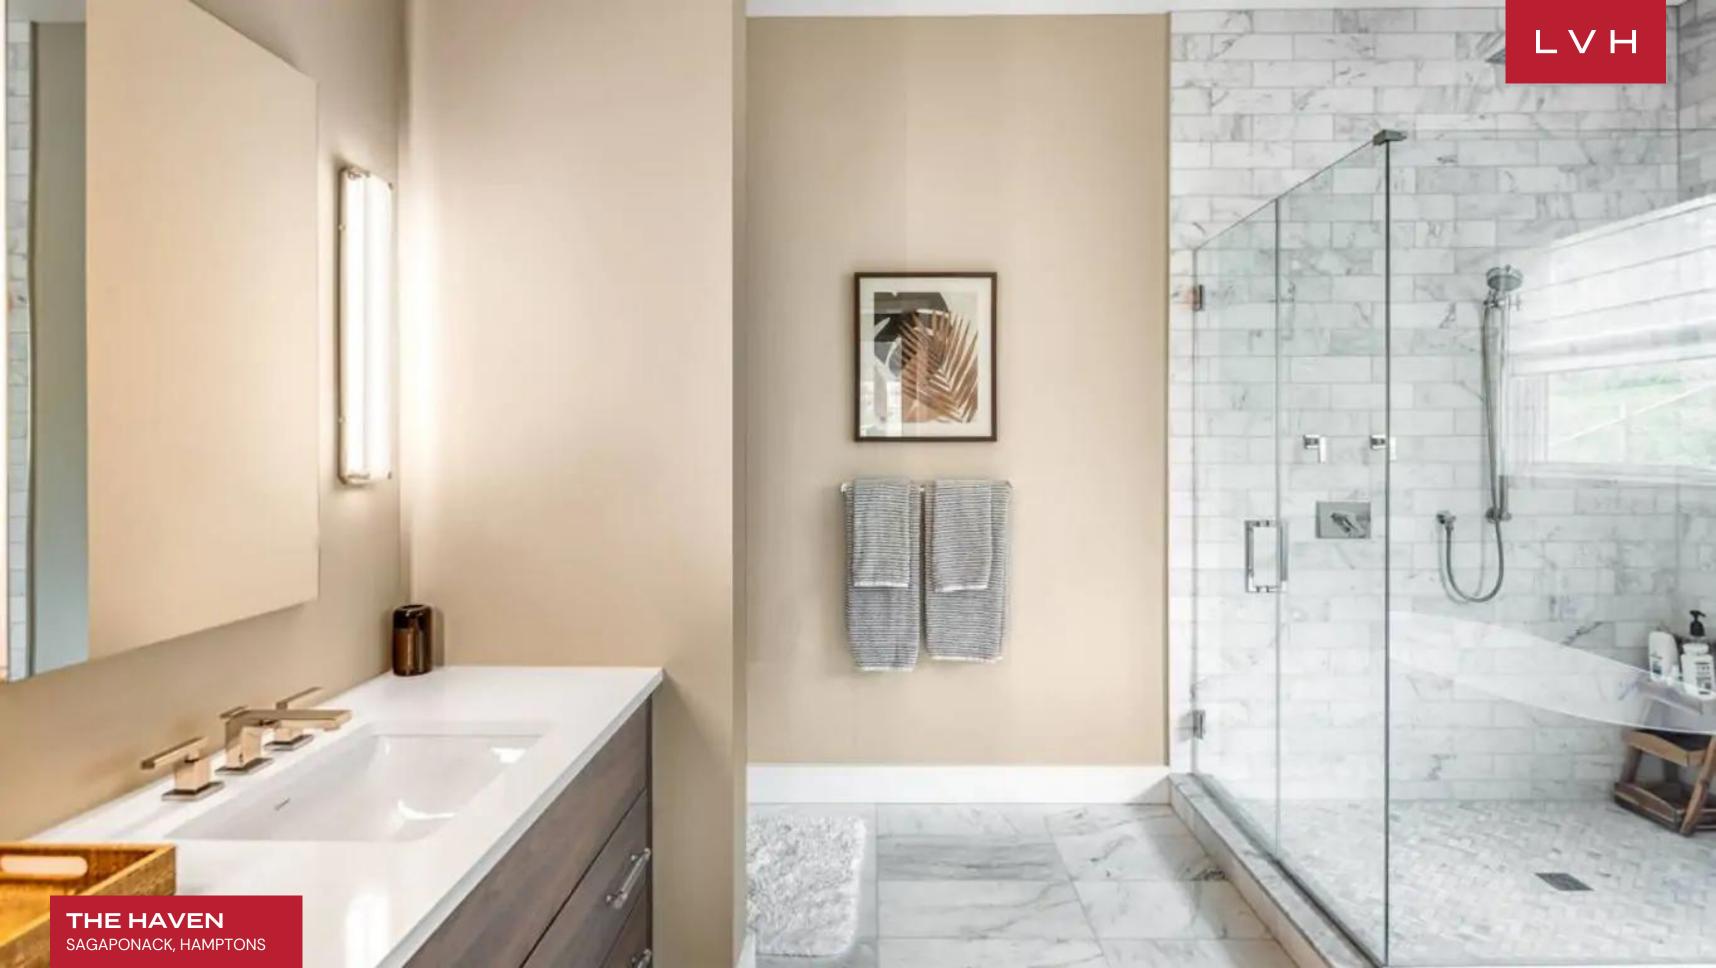

The expansive six bedrooms 10,000 sq. ft. home is a feat of contemporary engineering infused with expert craftmanship, producing an opulent home that pushes the boundaries of luxury residential living. The Haven doubles down on dimension; one feels humbled by the vast expanse of the interiors, the high vaulted wood ceilings, walls of glass, and broad stone fireplaces soaring the full height of the home. A harmonious marriage of fine materials and artful composition, the open concept great room ingeniously uses strategically placed walls to create a sense of immense space. Luxuriant wide paneled wood flooring and even the steel supporting beams are fashioned to exude sophistication and dimension. The kitchen is decked with state-of-the-art Bakes & Kropp appliances with an adjacent den. A master suite boasts access to an expansive deck and an exorbitant ensuite bathroom with a stand-alone tub and a walk-in shower.