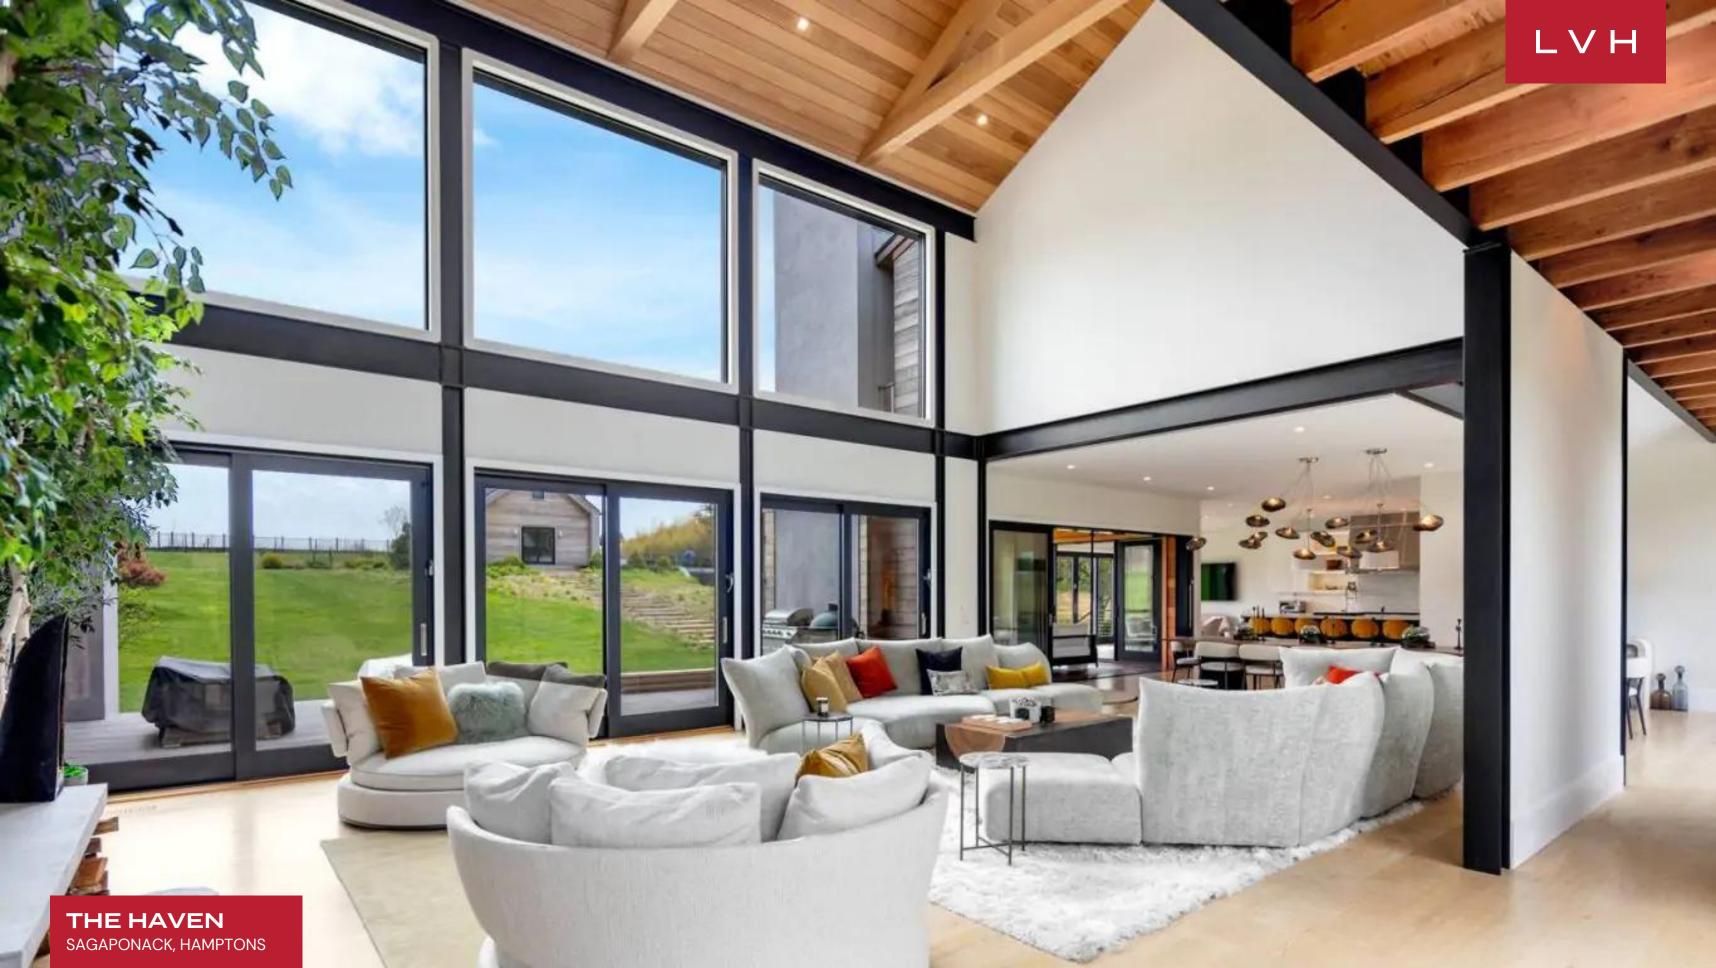

#### SAGAPONACK, HAMPTONS

The Haven is a striking contemporary wood-paneled home Sagaponack home, well located off the Montauk highway in close proximity to the quaint commune of Bridgehampton and Gibson beach. Secluded on over three acres of magnificently maintained lawn, The Haven abounds in a pastoral feeling of calm and serenity.

The expansive six bedrooms 10,000 sq. ft. home is a feat of contemporary engineering infused with expert craftmanship, producing an opulent home that pushes the boundaries of luxury residential living. The Haven doubles down on dimension; one feels humbled by the vast expanse of the interiors, the high vaulted wood ceilings, walls of glass, and broad stone fireplaces soaring the full height of the home. A harmonious marriage of fine materials and artful composition, the open concept great room ingeniously uses strategically placed walls to create a sense of immense space. Luxuriant wide paneled wood flooring and even the steel supporting beams are fashioned to exude sophistication and dimension. The kitchen is decked with state-of-the-art Bakes & Kropp appliances with an adjacent den. A master suite boasts access to an expansive deck and an exorbitant ensuite bathroom with a stand-alone tub and a walk-in shower.