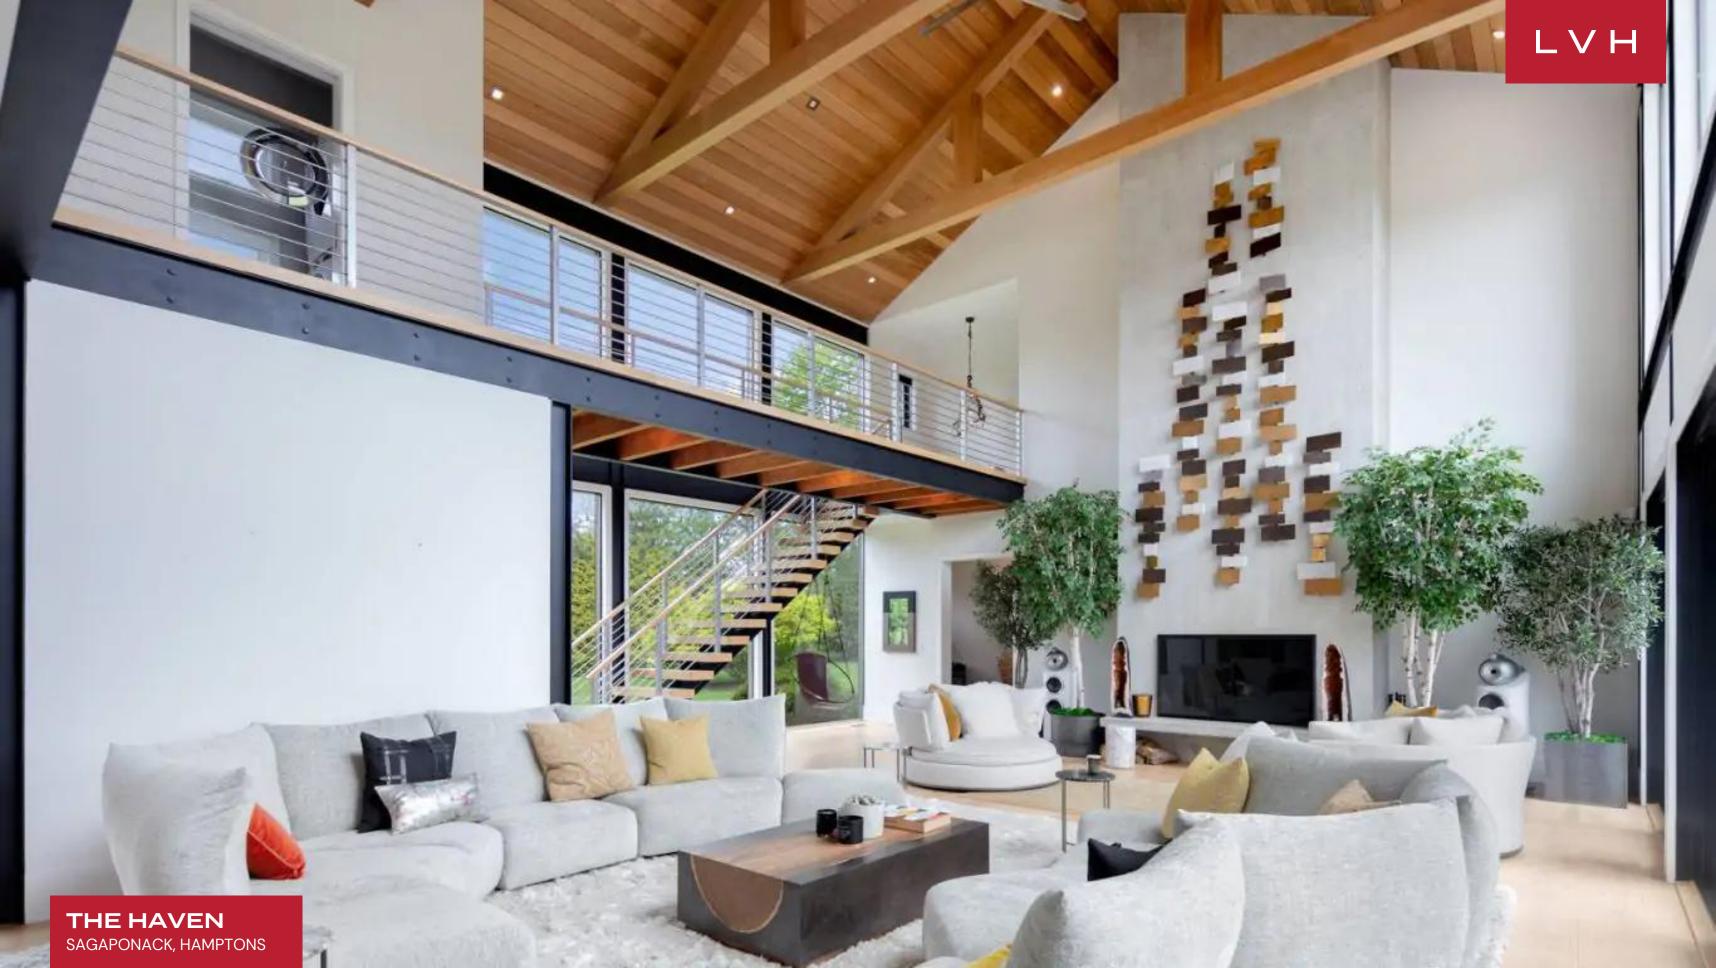

The expansive six bedrooms 10,000 sq. ft. home is a feat of contemporary engineering infused with expert craftmanship, producing an opulent home that pushes the boundaries of luxury residential living. The Haven doubles down on dimension; one feels humbled by the vast expanse of the interiors, the high vaulted wood ceilings, walls of glass, and broad stone fireplaces soaring the full height of the home. A harmonious marriage of fine materials and artful composition, the open concept great room ingeniously uses strategically placed walls to create a sense of immense space. Luxuriant wide paneled wood flooring and even the steel supporting beams are fashioned to exude sophistication and dimension. The kitchen is decked with state-of-the-art Bakes & Kropp appliances with an adjacent den. A master suite boasts access to an expansive deck and an exorbitant ensuite bathroom with a stand-alone tub and a walk-in shower.