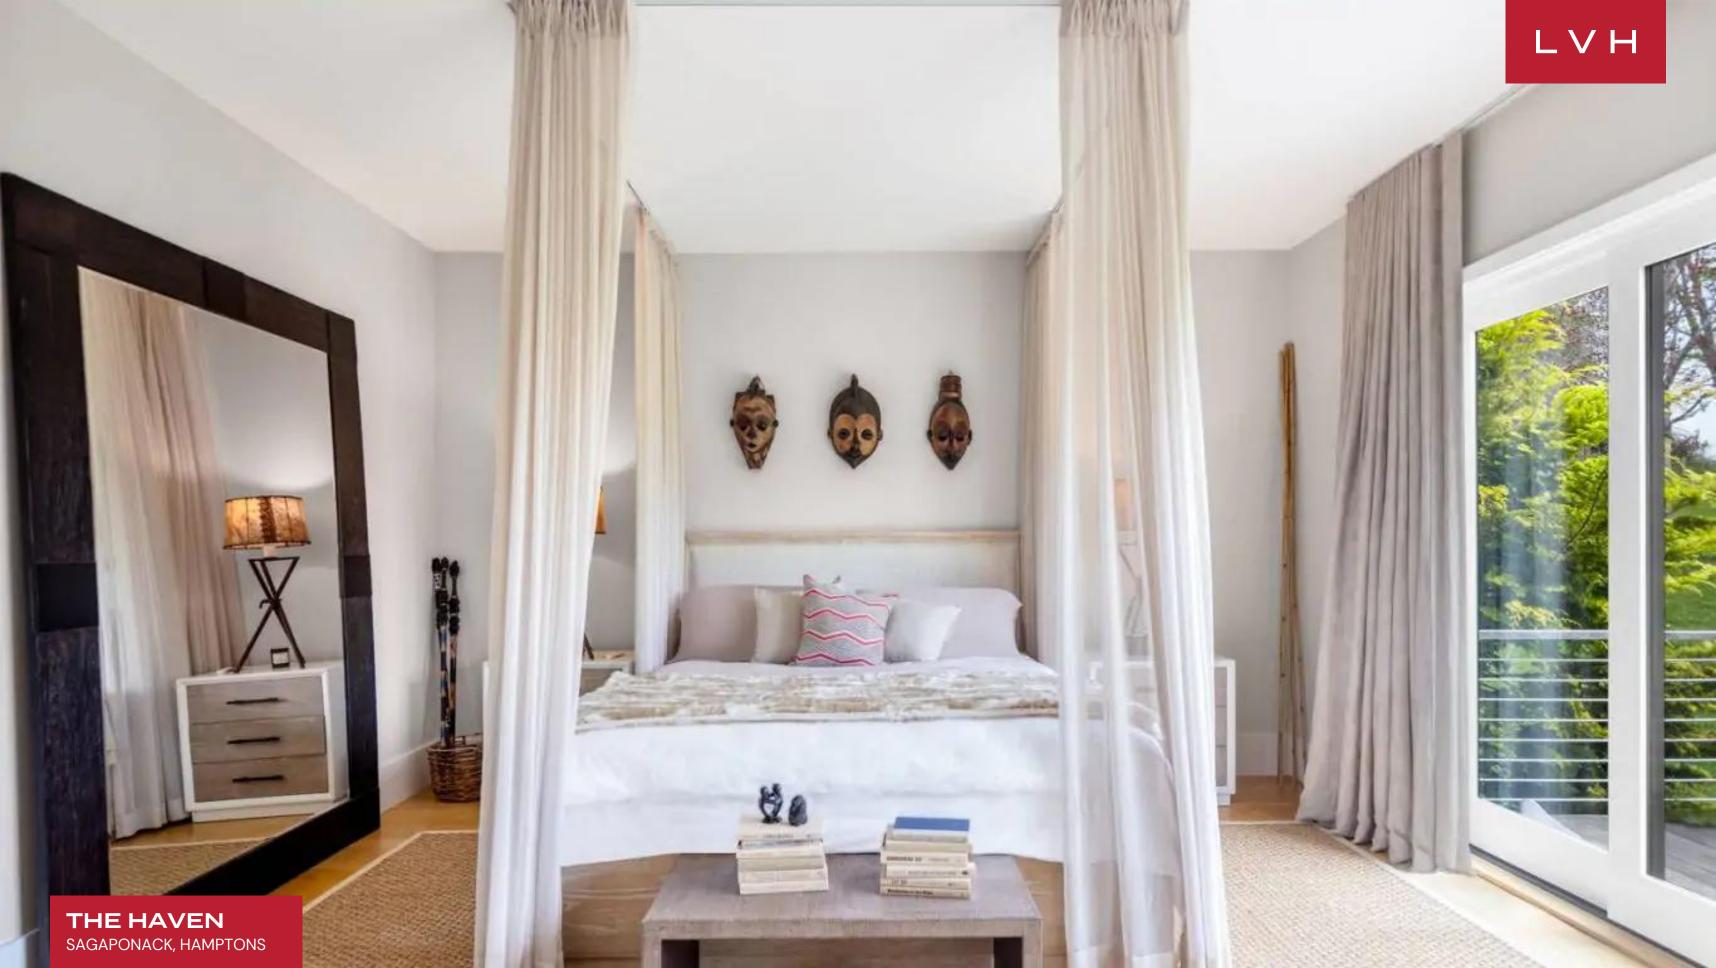

The expansive six bedrooms 10,000 sq. ft. home is a feat of contemporary engineering infused with expert craftmanship, producing an opulent home that pushes the boundaries of luxury residential living. The Haven doubles down on dimension; one feels humbled by the vast expanse of the interiors, the high vaulted wood ceilings, walls of glass, and broad stone fireplaces soaring the full height of the home. A harmonious marriage of fine materials and artful composition, the open concept great room ingeniously uses strategically placed walls to create a sense of immense space. Luxuriant wide paneled wood flooring and even the steel supporting beams are fashioned to exude sophistication and dimension. The kitchen is decked with state-of-the-art Bakes & Kropp appliances with an adjacent den. A master suite boasts access to an expansive deck and an exorbitant ensuite bathroom with a stand-alone tub and a walk-in shower.