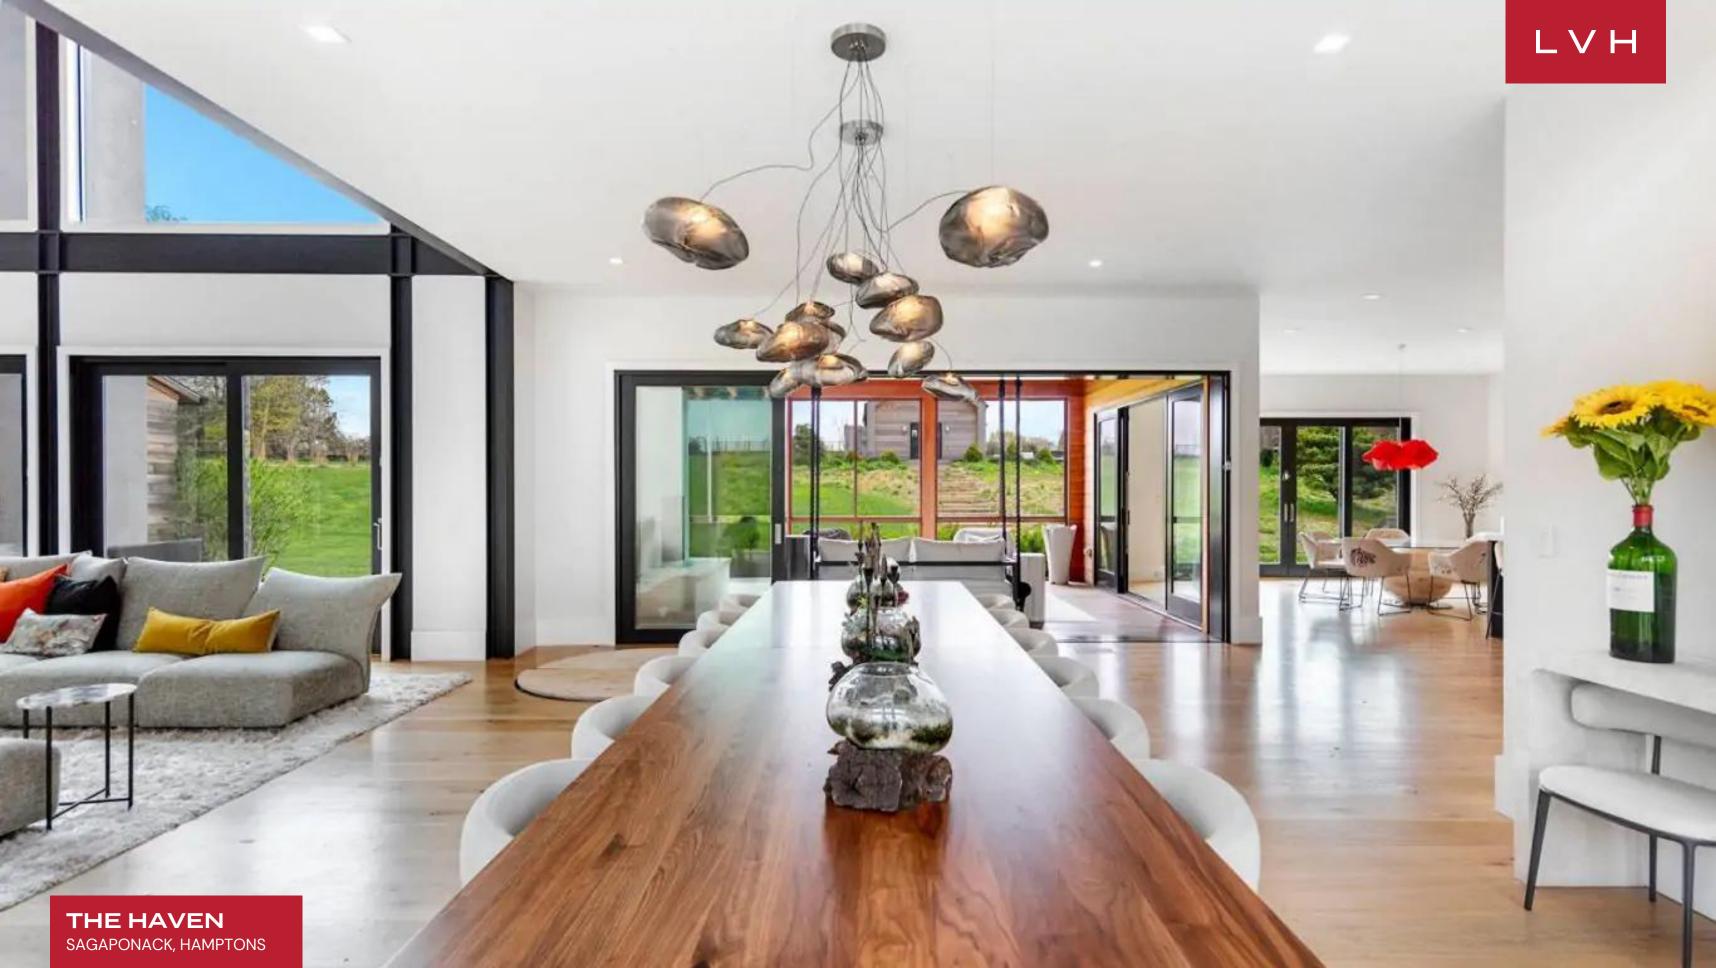

The expansive six bedrooms 10,000 sq. ft. home is a feat of contemporary engineering infused with expert craftmanship, producing an opulent home that pushes the boundaries of luxury residential living. The Haven doubles down on dimension; one feels humbled by the vast expanse of the interiors, the high vaulted wood ceilings, walls of glass, and broad stone fireplaces soaring the full height of the home. A harmonious marriage of fine materials and artful composition, the open concept great room ingeniously uses strategically placed walls to create a sense of immense space. Luxuriant wide paneled wood flooring and even the steel supporting beams are fashioned to exude sophistication and dimension. The kitchen is decked with state-of-the-art Bakes & Kropp appliances with an adjacent den. A master suite boasts access to an expansive deck and an exorbitant ensuite bathroom with a stand-alone tub and a walk-in shower.