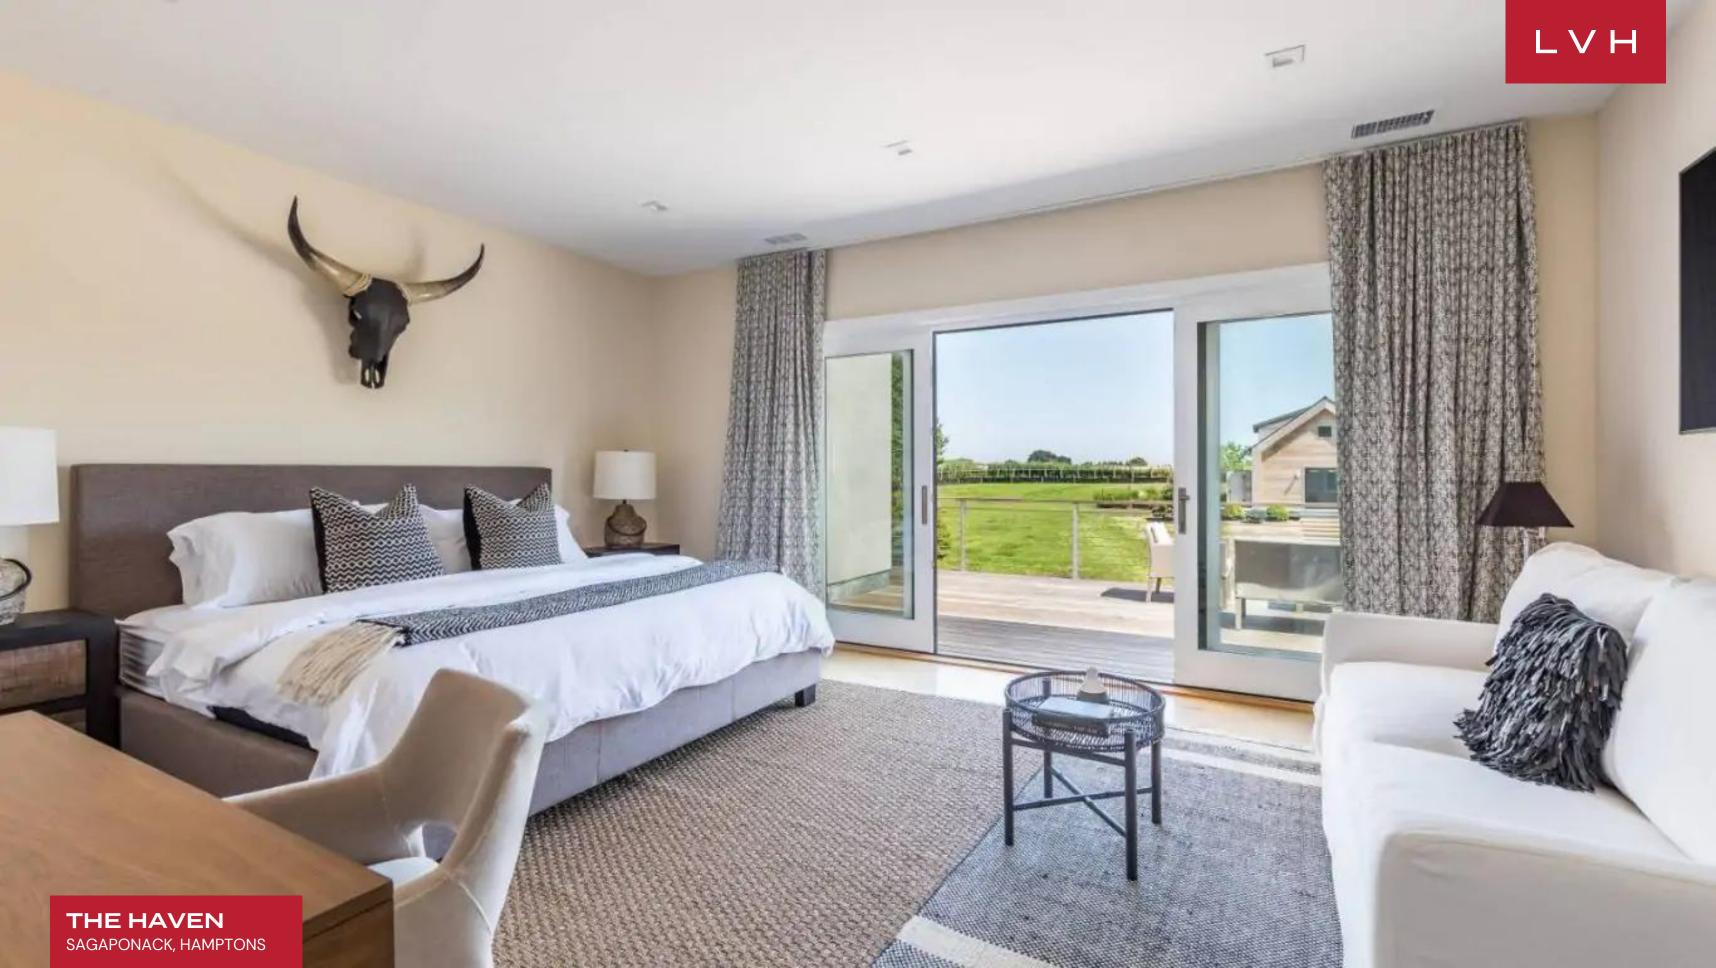

The expansive six bedrooms 10,000 sq. ft. home is a feat of contemporary engineering infused with expert craftmanship, producing an opulent home that pushes the boundaries of luxury residential living. The Haven doubles down on dimension; one feels humbled by the vast expanse of the interiors, the high vaulted wood ceilings, walls of glass, and broad stone fireplaces soaring the full height of the home. A harmonious marriage of fine materials and artful composition, the open concept great room ingeniously uses strategically placed walls to create a sense of immense space. Luxuriant wide paneled wood flooring and even the steel supporting beams are fashioned to exude sophistication and dimension. The kitchen is decked with state-of-the-art Bakes & Kropp appliances with an adjacent den. A master suite boasts access to an expansive deck and an exorbitant ensuite bathroom with a stand-alone tub and a walk-in shower.