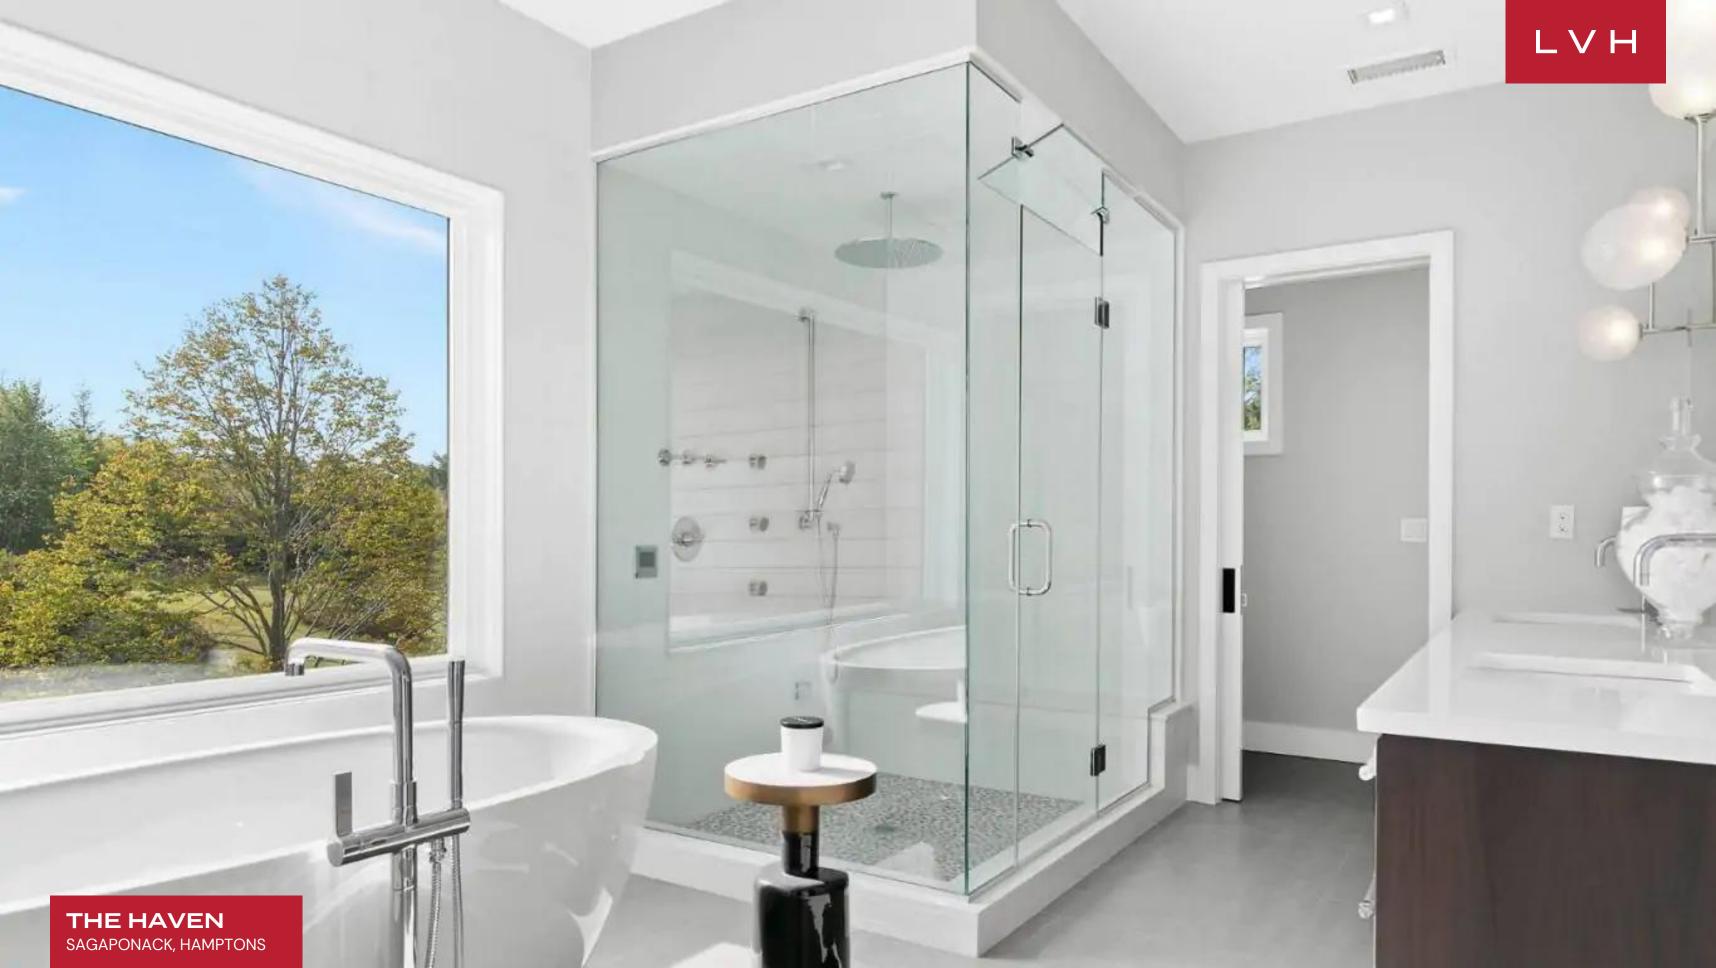

The expansive six bedrooms 10,000 sq. ft. home is a feat of contemporary engineering infused with expert craftmanship, producing an opulent home that pushes the boundaries of luxury residential living. The Haven doubles down on dimension; one feels humbled by the vast expanse of the interiors, the high vaulted wood ceilings, walls of glass, and broad stone fireplaces soaring the full height of the home. A harmonious marriage of fine materials and artful composition, the open concept great room ingeniously uses strategically placed walls to create a sense of immense space. Luxuriant wide paneled wood flooring and even the steel supporting beams are fashioned to exude sophistication and dimension. The kitchen is decked with state-of-the-art Bakes & Kropp appliances with an adjacent den. A master suite boasts access to an expansive deck and an exorbitant ensuite bathroom with a stand-alone tub and a walk-in shower.