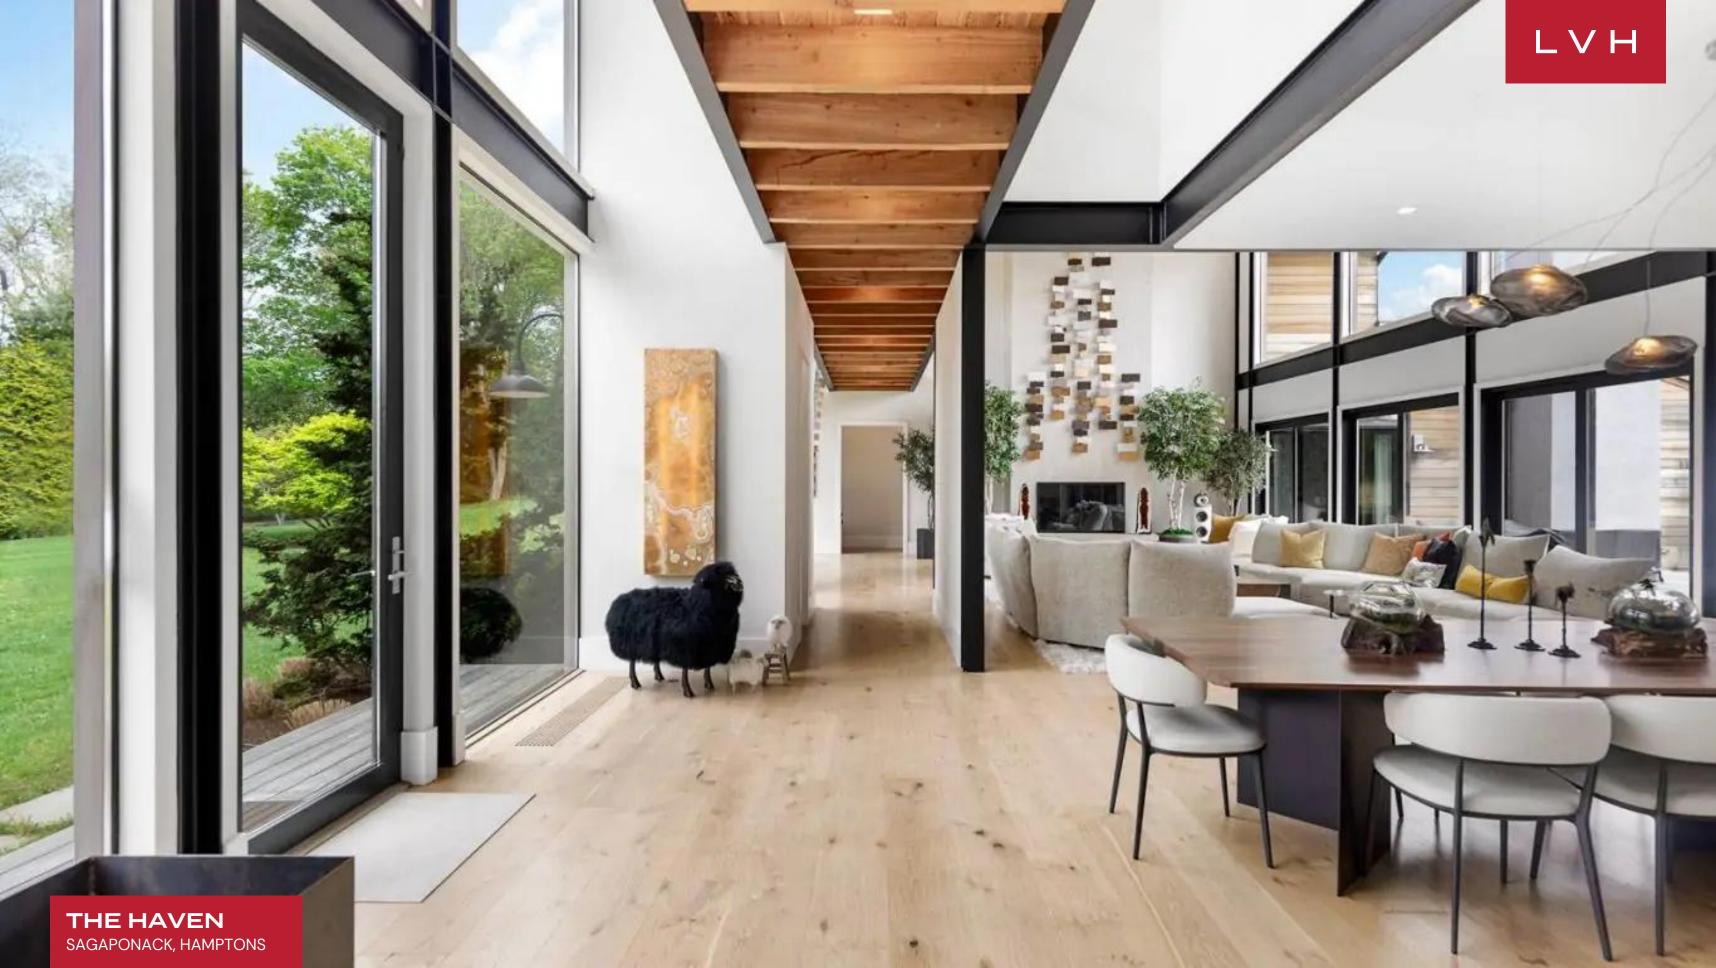

The expansive six bedrooms 10,000 sq. ft. home is a feat of contemporary engineering infused with expert craftmanship, producing an opulent home that pushes the boundaries of luxury residential living. The Haven doubles down on dimension; one feels humbled by the vast expanse of the interiors, the high vaulted wood ceilings, walls of glass, and broad stone fireplaces soaring the full height of the home. A harmonious marriage of fine materials and artful composition, the open concept great room ingeniously uses strategically placed walls to create a sense of immense space. Luxuriant wide paneled wood flooring and even the steel supporting beams are fashioned to exude sophistication and dimension. The kitchen is decked with state-of-the-art Bakes & Kropp appliances with an adjacent den. A master suite boasts access to an expansive deck and an exorbitant ensuite bathroom with a stand-alone tub and a walk-in shower.