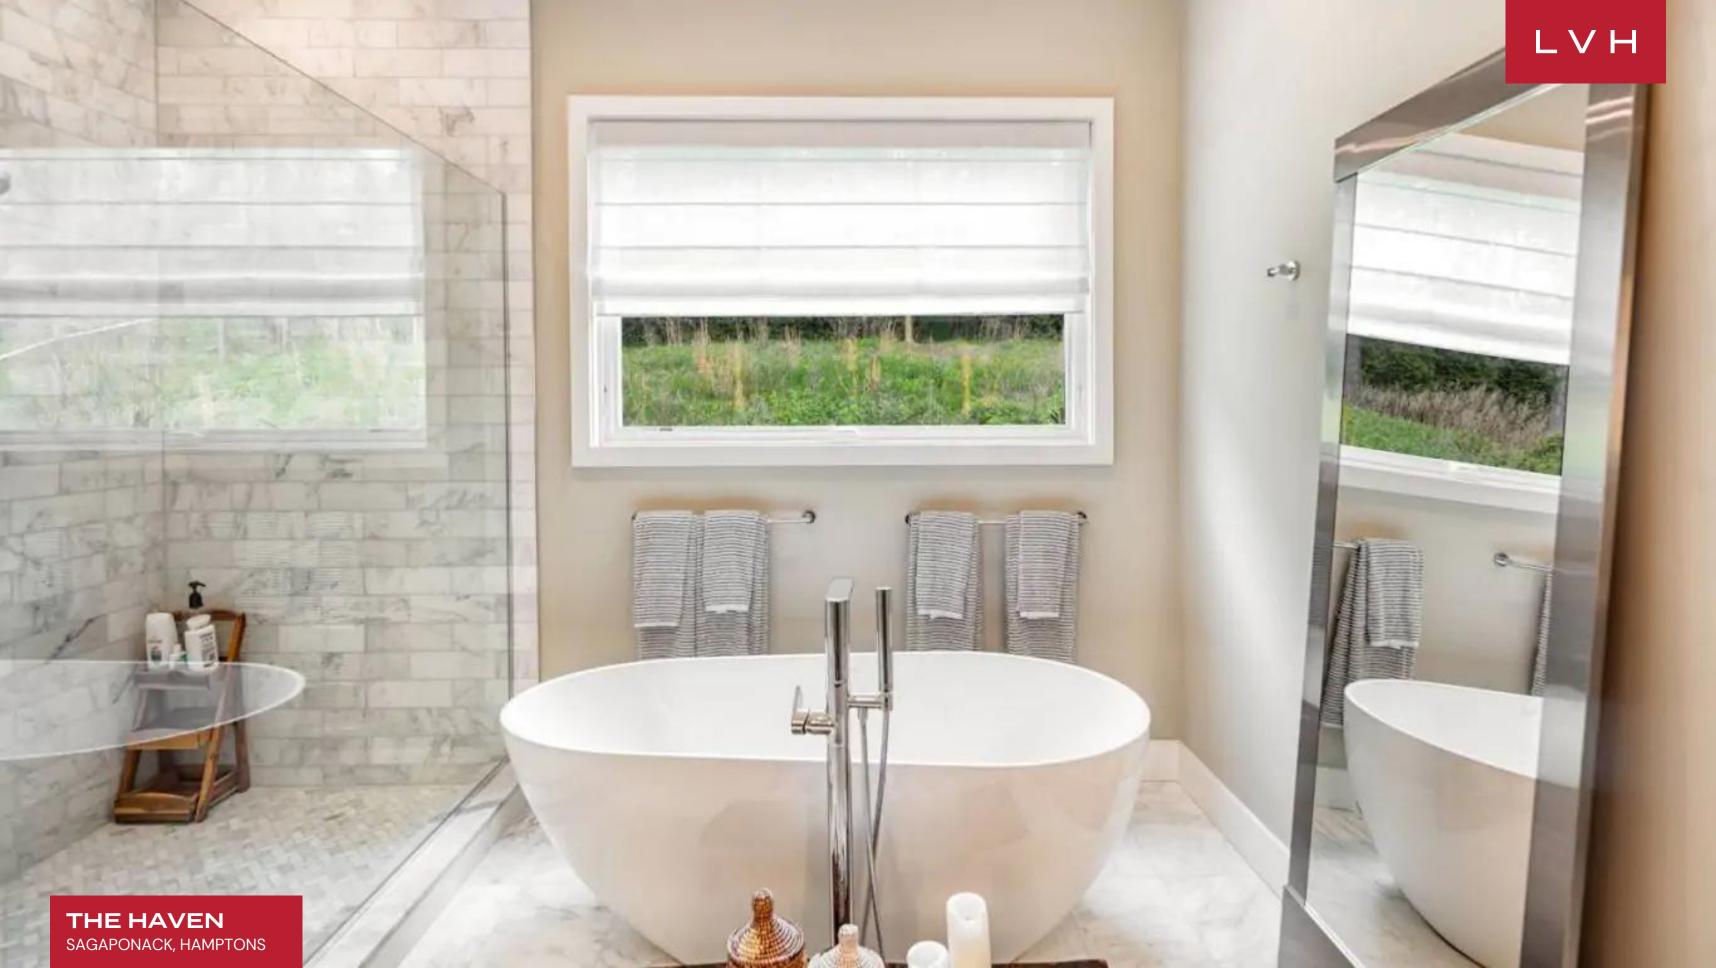

The expansive six bedrooms 10,000 sq. ft. home is a feat of contemporary engineering infused with expert craftmanship, producing an opulent home that pushes the boundaries of luxury residential living. The Haven doubles down on dimension; one feels humbled by the vast expanse of the interiors, the high vaulted wood ceilings, walls of glass, and broad stone fireplaces soaring the full height of the home. A harmonious marriage of fine materials and artful composition, the open concept great room ingeniously uses strategically placed walls to create a sense of immense space. Luxuriant wide paneled wood flooring and even the steel supporting beams are fashioned to exude sophistication and dimension. The kitchen is decked with state-of-the-art Bakes & Kropp appliances with an adjacent den. A master suite boasts access to an expansive deck and an exorbitant ensuite bathroom with a stand-alone tub and a walk-in shower.