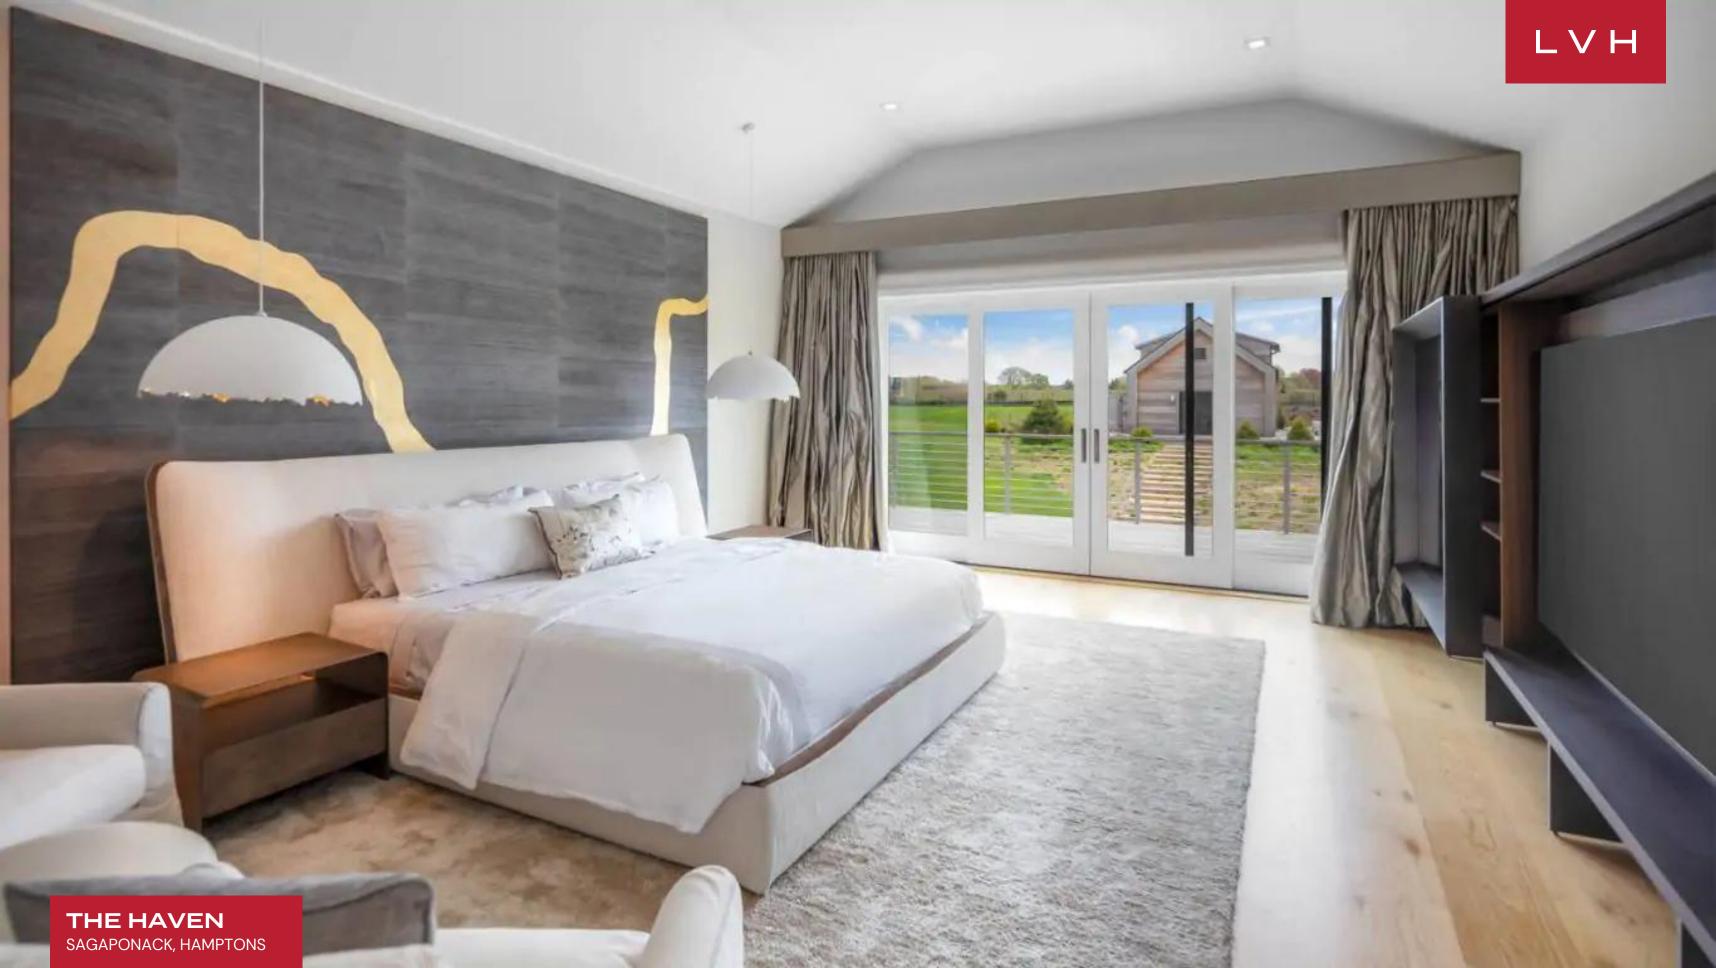

The expansive six bedrooms 10,000 sq. ft. home is a feat of contemporary engineering infused with expert craftmanship, producing an opulent home that pushes the boundaries of luxury residential living. The Haven doubles down on dimension; one feels humbled by the vast expanse of the interiors, the high vaulted wood ceilings, walls of glass, and broad stone fireplaces soaring the full height of the home. A harmonious marriage of fine materials and artful composition, the open concept great room ingeniously uses strategically placed walls to create a sense of immense space. Luxuriant wide paneled wood flooring and even the steel supporting beams are fashioned to exude sophistication and dimension. The kitchen is decked with state-of-the-art Bakes & Kropp appliances with an adjacent den. A master suite boasts access to an expansive deck and an exorbitant ensuite bathroom with a stand-alone tub and a walk-in shower.