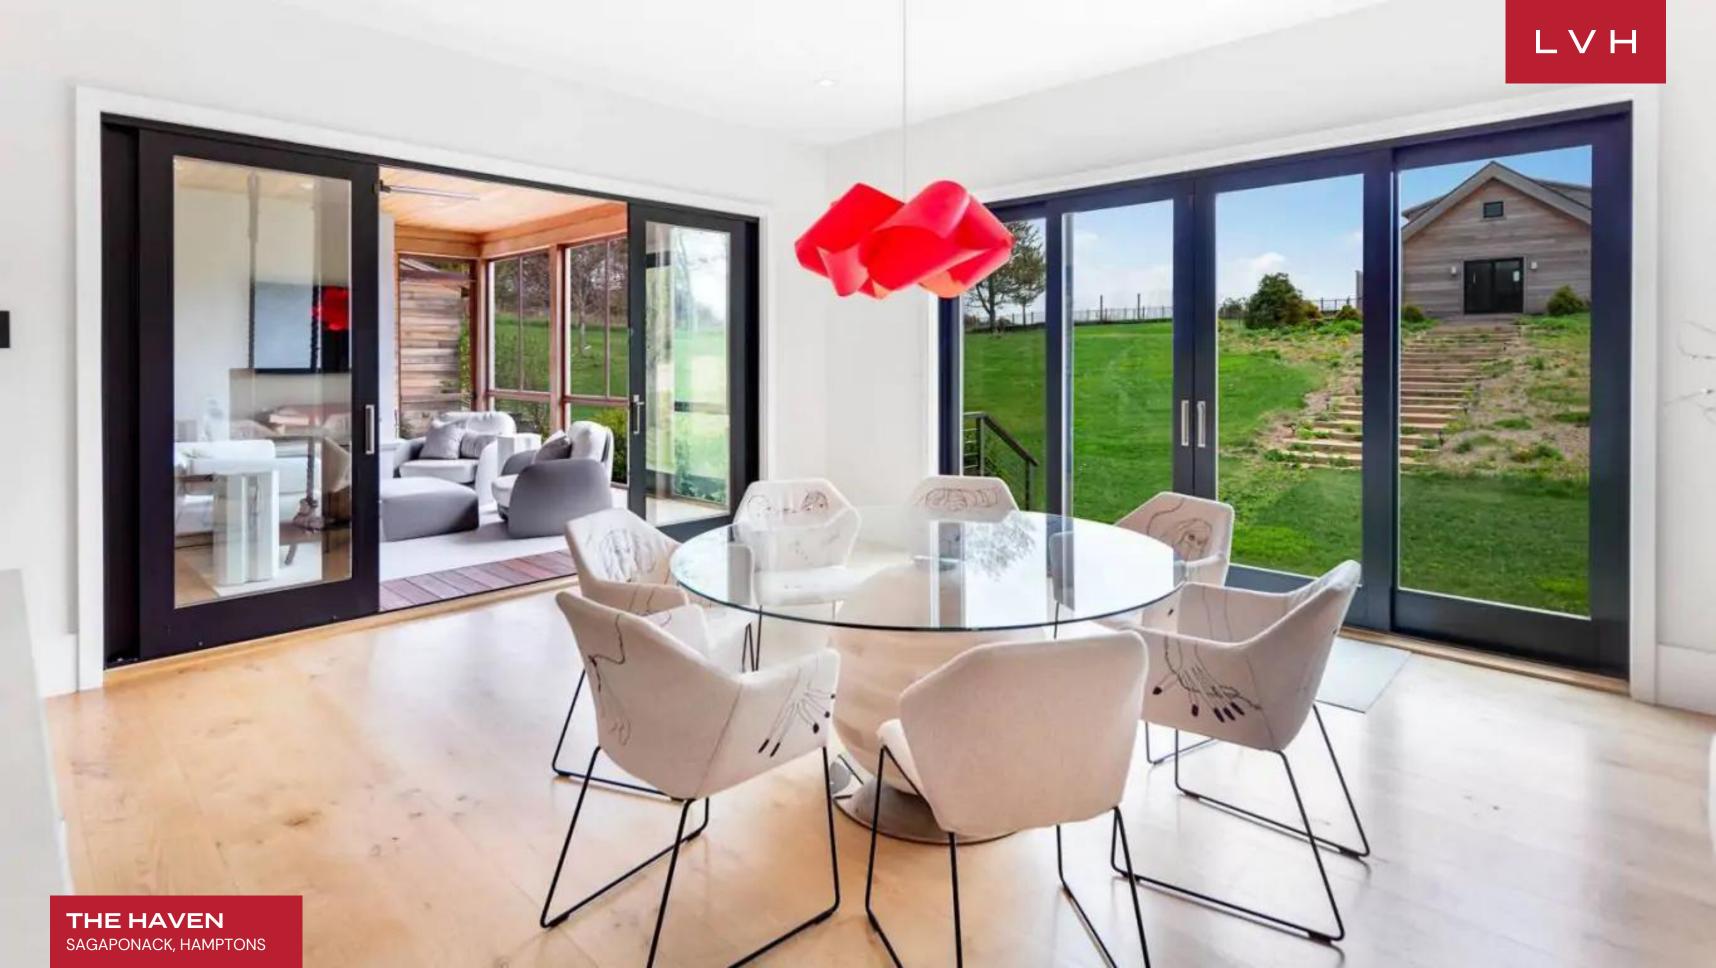

The expansive six bedrooms 10,000 sq. ft. home is a feat of contemporary engineering infused with expert craftmanship, producing an opulent home that pushes the boundaries of luxury residential living. The Haven doubles down on dimension; one feels humbled by the vast expanse of the interiors, the high vaulted wood ceilings, walls of glass, and broad stone fireplaces soaring the full height of the home. A harmonious marriage of fine materials and artful composition, the open concept great room ingeniously uses strategically placed walls to create a sense of immense space. Luxuriant wide paneled wood flooring and even the steel supporting beams are fashioned to exude sophistication and dimension. The kitchen is decked with state-of-the-art Bakes & Kropp appliances with an adjacent den. A master suite boasts access to an expansive deck and an exorbitant ensuite bathroom with a stand-alone tub and a walk-in shower.