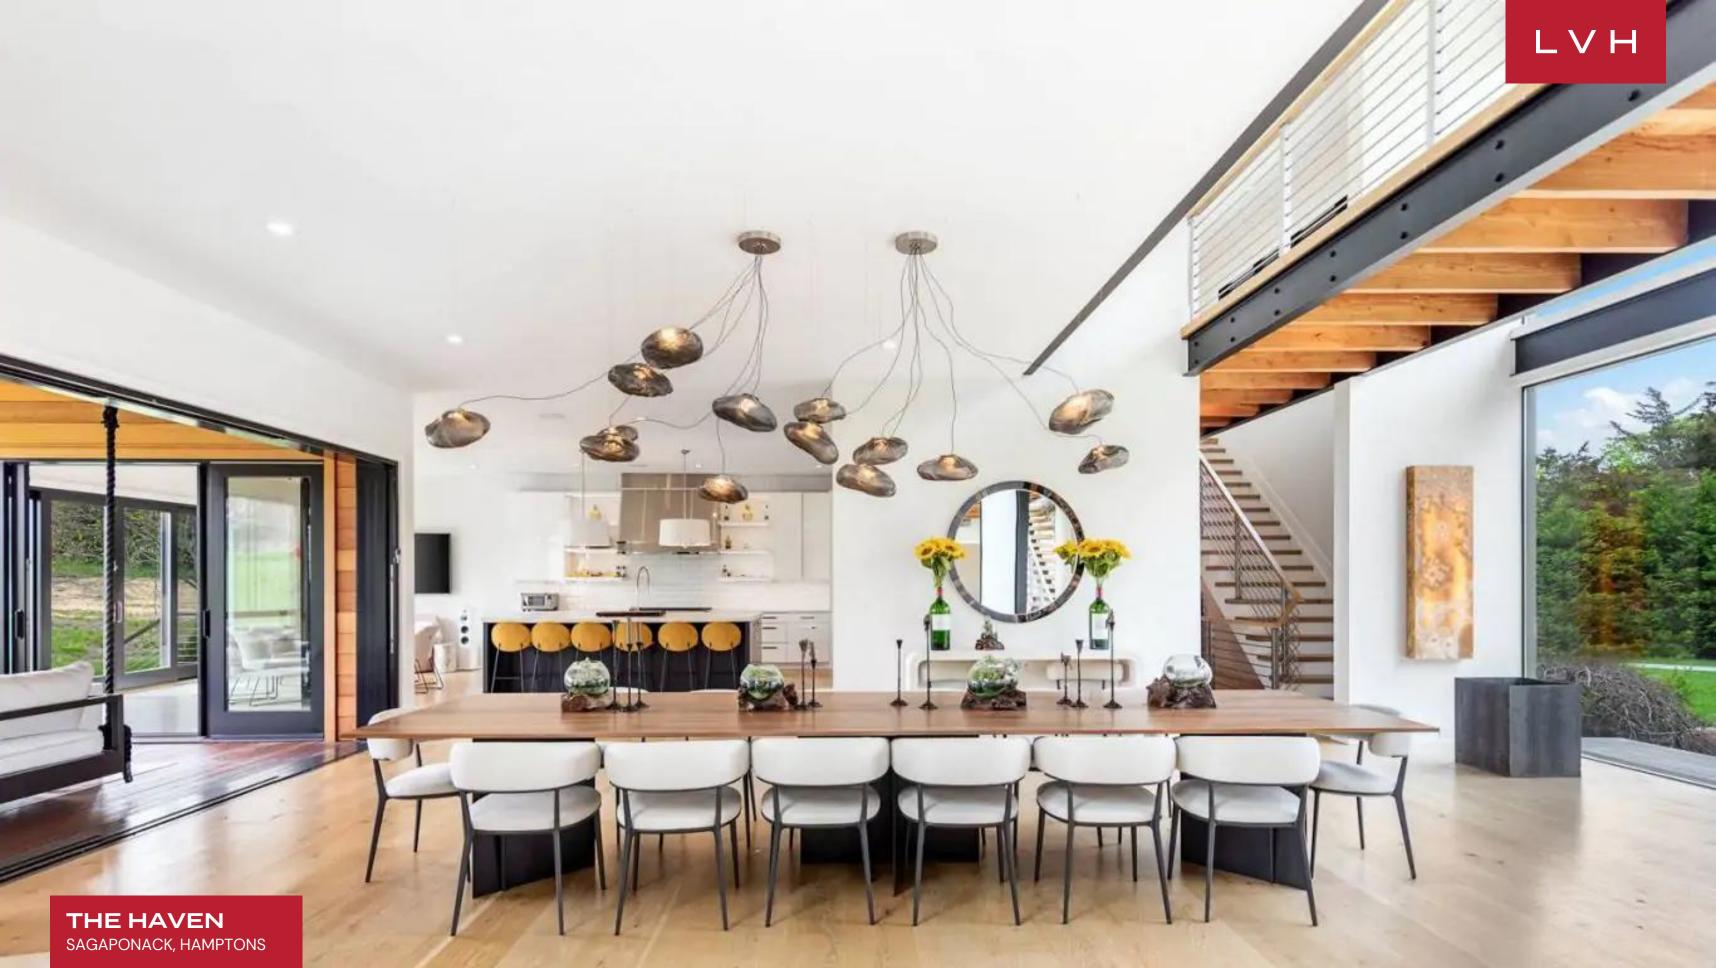

#### SAGAPONACK, HAMPTONS

The Haven is a striking contemporary wood-paneled home Sagaponack home, well located off the Montauk highway in close proximity to the quaint commune of Bridgehampton and Gibson beach. Secluded on over three acres of magnificently maintained lawn, The Haven abounds in a pastoral feeling of calm and serenity.

The expansive six bedrooms 10,000 sq. ft. home is a feat of contemporary engineering infused with expert craftmanship, producing an opulent home that pushes the boundaries of luxury residential living. The Haven doubles down on dimension; one feels humbled by the vast expanse of the interiors, the high vaulted wood ceilings, walls of glass, and broad stone fireplaces soaring the full height of the home. A harmonious marriage of fine materials and artful composition, the open concept great room ingeniously uses strategically placed walls to create a sense of immense space. Luxuriant wide paneled wood flooring and even the steel supporting beams are fashioned to exude sophistication and dimension. The kitchen is decked with state-of-the-art Bakes & Kropp appliances with an adjacent den. A master suite boasts access to an expansive deck and an exorbitant ensuite bathroom with a stand-alone tub and a walk-in shower.

Replete with amenities, The Haven features a 42' heated gunite mirror pool with infinity edge, waterfall, and spa adjacent to a two-story pool house with a kitchenette, full bath, loft, basement, plus an outdoor shower.