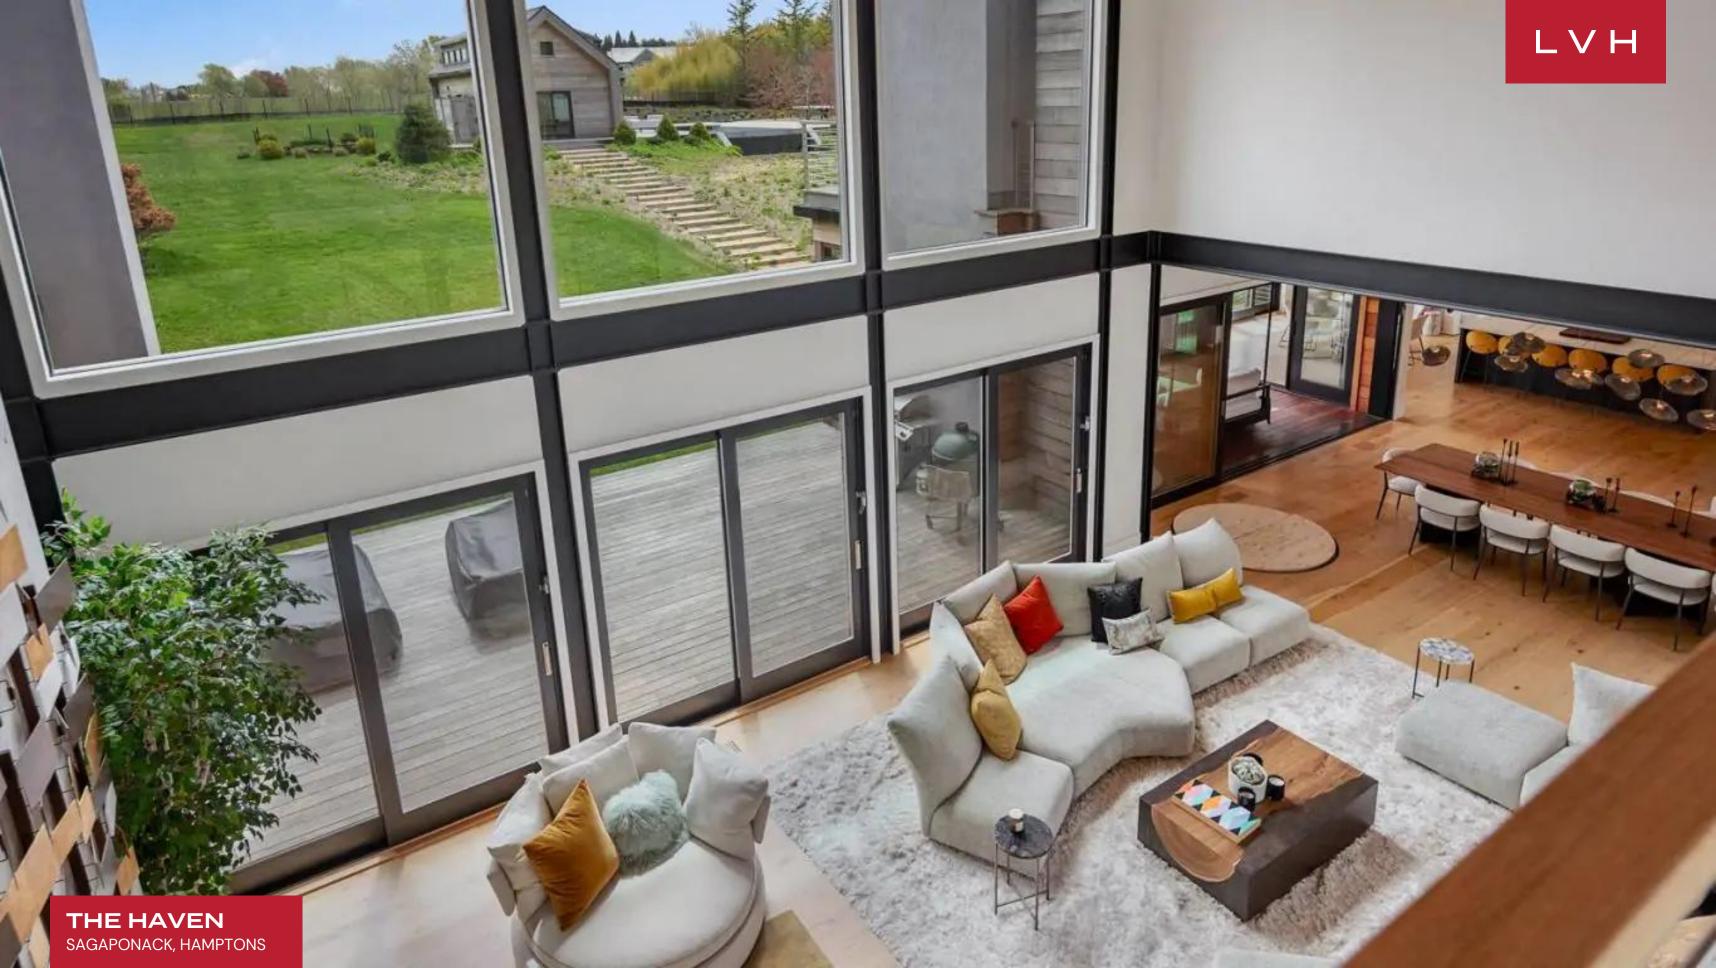

The expansive six bedrooms 10,000 sq. ft. home is a feat of contemporary engineering infused with expert craftmanship, producing an opulent home that pushes the boundaries of luxury residential living. The Haven doubles down on dimension; one feels humbled by the vast expanse of the interiors, the high vaulted wood ceilings, walls of glass, and broad stone fireplaces soaring the full height of the home. A harmonious marriage of fine materials and artful composition, the open concept great room ingeniously uses strategically placed walls to create a sense of immense space. Luxuriant wide paneled wood flooring and even the steel supporting beams are fashioned to exude sophistication and dimension. The kitchen is decked with state-of-the-art Bakes & Kropp appliances with an adjacent den. A master suite boasts access to an expansive deck and an exorbitant ensuite bathroom with a stand-alone tub and a walk-in shower.