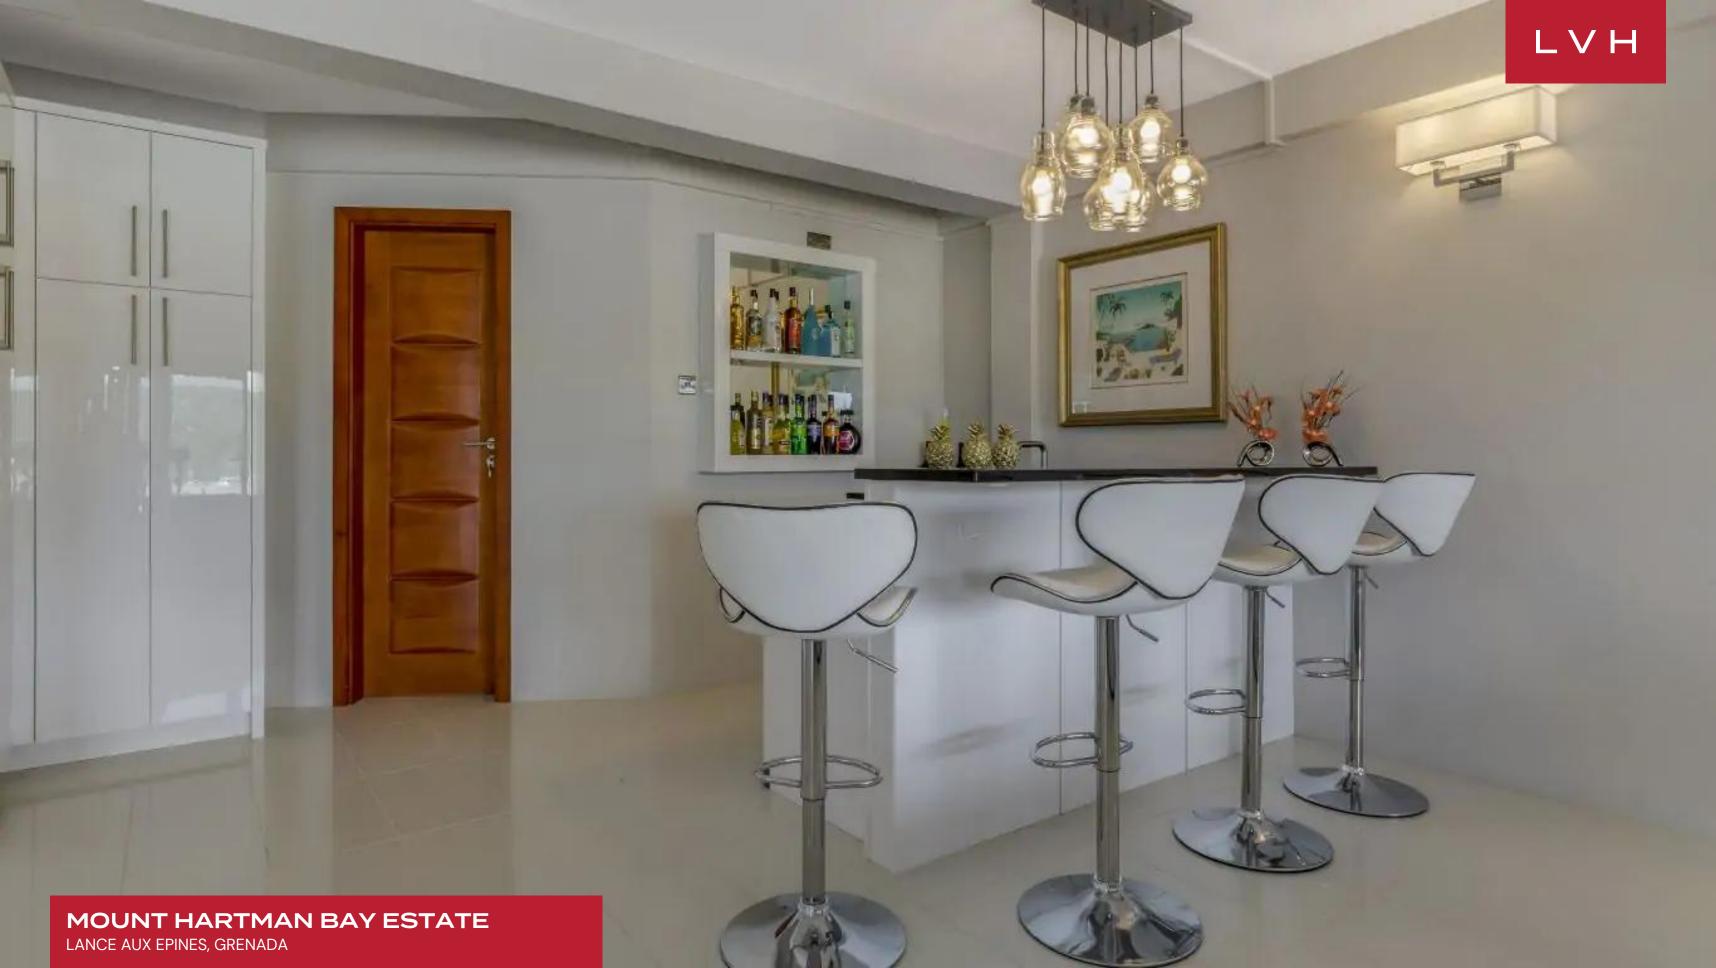

Mount Hartman Bay Estate exudes contemporary elegance with its white quartz floors and sleek design throughout, creating a serene and luxurious atmosphere. The spacious living room features coffered ceilings and plenty of seating areas, perfect for relaxation or social gatherings, allowing guests to unwind in style. The large open-plan kitchen is a culinary enthusiast's dream, equipped with two dishwashers and seamlessly opening onto a sitting room with a sit-up bar, ideal for casual dining and entertainment. The estate boasts 16 bedrooms, accommodating up to 32 guests, ensuring ample space for large groups. Eight bedrooms are in the Main House, each offering a unique blend of comfort and luxury. The remaining bedrooms are spread across the Beach House and Bayview Villas, each with its own distinct charm and amenities. This arrangement provides guests with a variety of options, whether they prefer the central location or the more secluded settings. In addition to its exquisite accommodations, the estate also includes a well-equipped gym catering to guests' fitness needs.

#### INTERIOR

- Air Conditioning
- Bar
- Cable, Satellite or Smart TV
- Dining Area
- Gym
- Laundry
- Piano