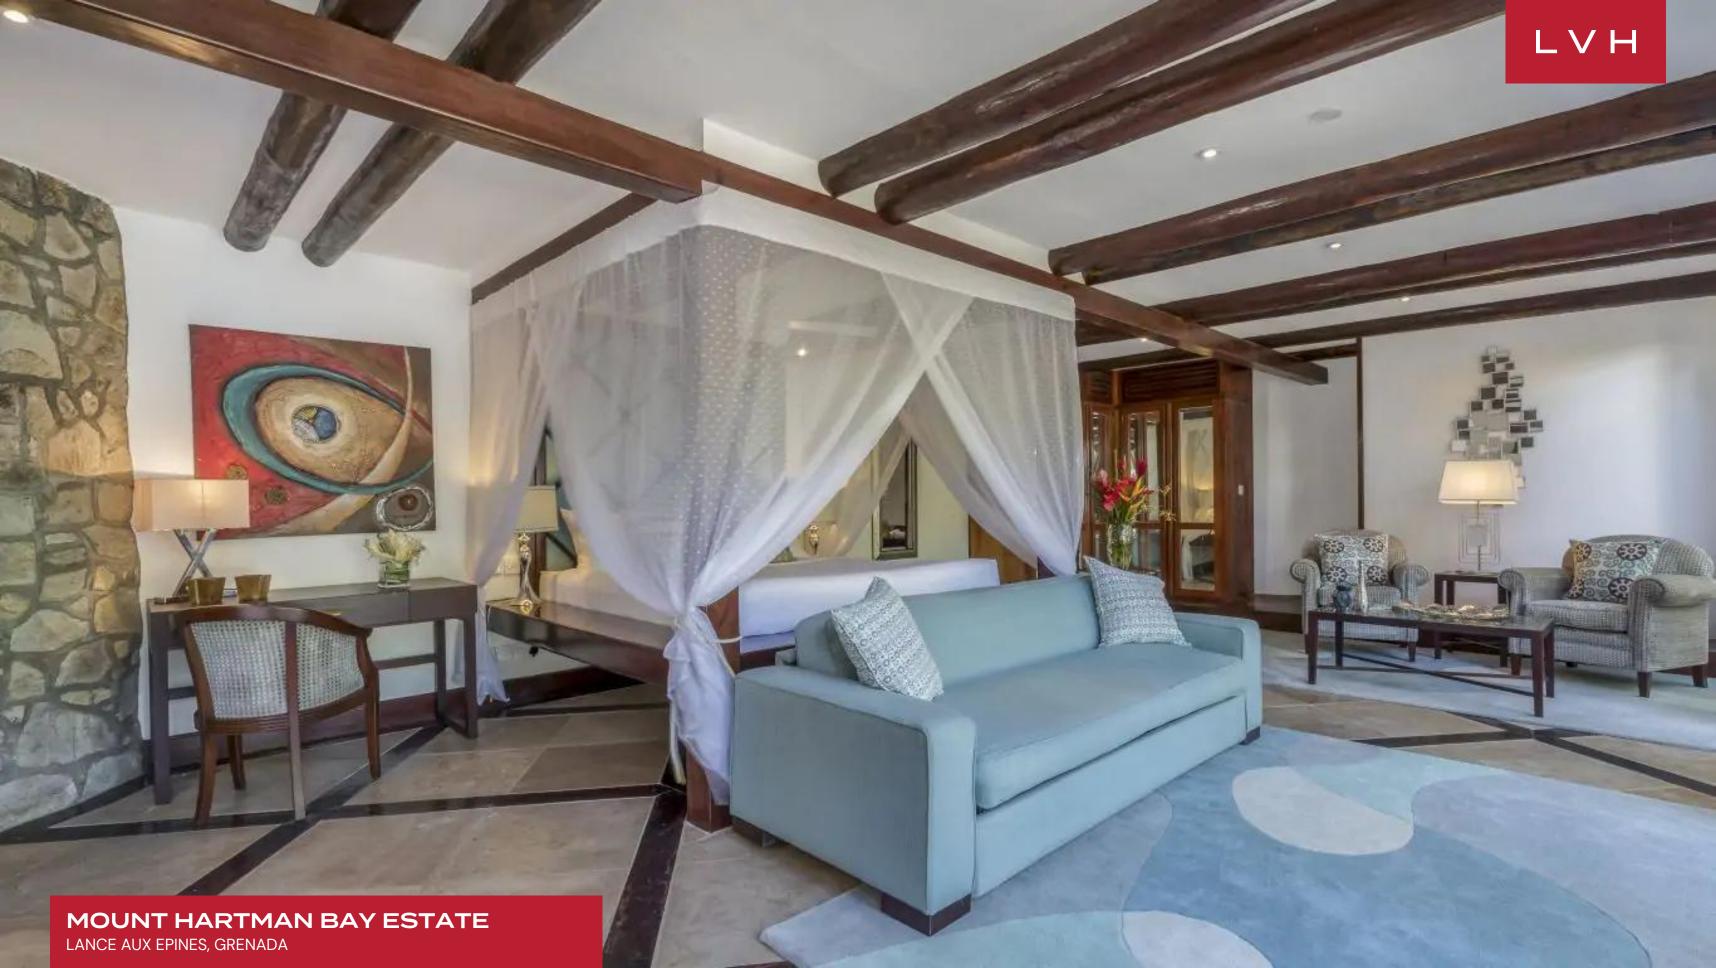

Mount Hartman Bay Estate exudes contemporary elegance with its white quartz floors and sleek design throughout, creating a serene and luxurious atmosphere. The spacious living room features coffered ceilings and plenty of seating areas, perfect for relaxation or social gatherings, allowing guests to unwind in style. The large open-plan kitchen is a culinary enthusiast's dream, equipped with two dishwashers and seamlessly opening onto a sitting room with a sit-up bar, ideal for casual dining and entertainment. The estate boasts 16 bedrooms, accommodating up to 32 guests, ensuring ample space for large groups. Eight bedrooms are in the Main House, each offering a unique blend of comfort and luxury. The remaining bedrooms are spread across the Beach House and Bayview Villas, each with its own distinct charm and amenities. This arrangement provides guests with a variety of options, whether they prefer the central location or the more secluded settings. In addition to its exquisite accommodations, the estate also includes a well-equipped gym catering to guests' fitness needs.