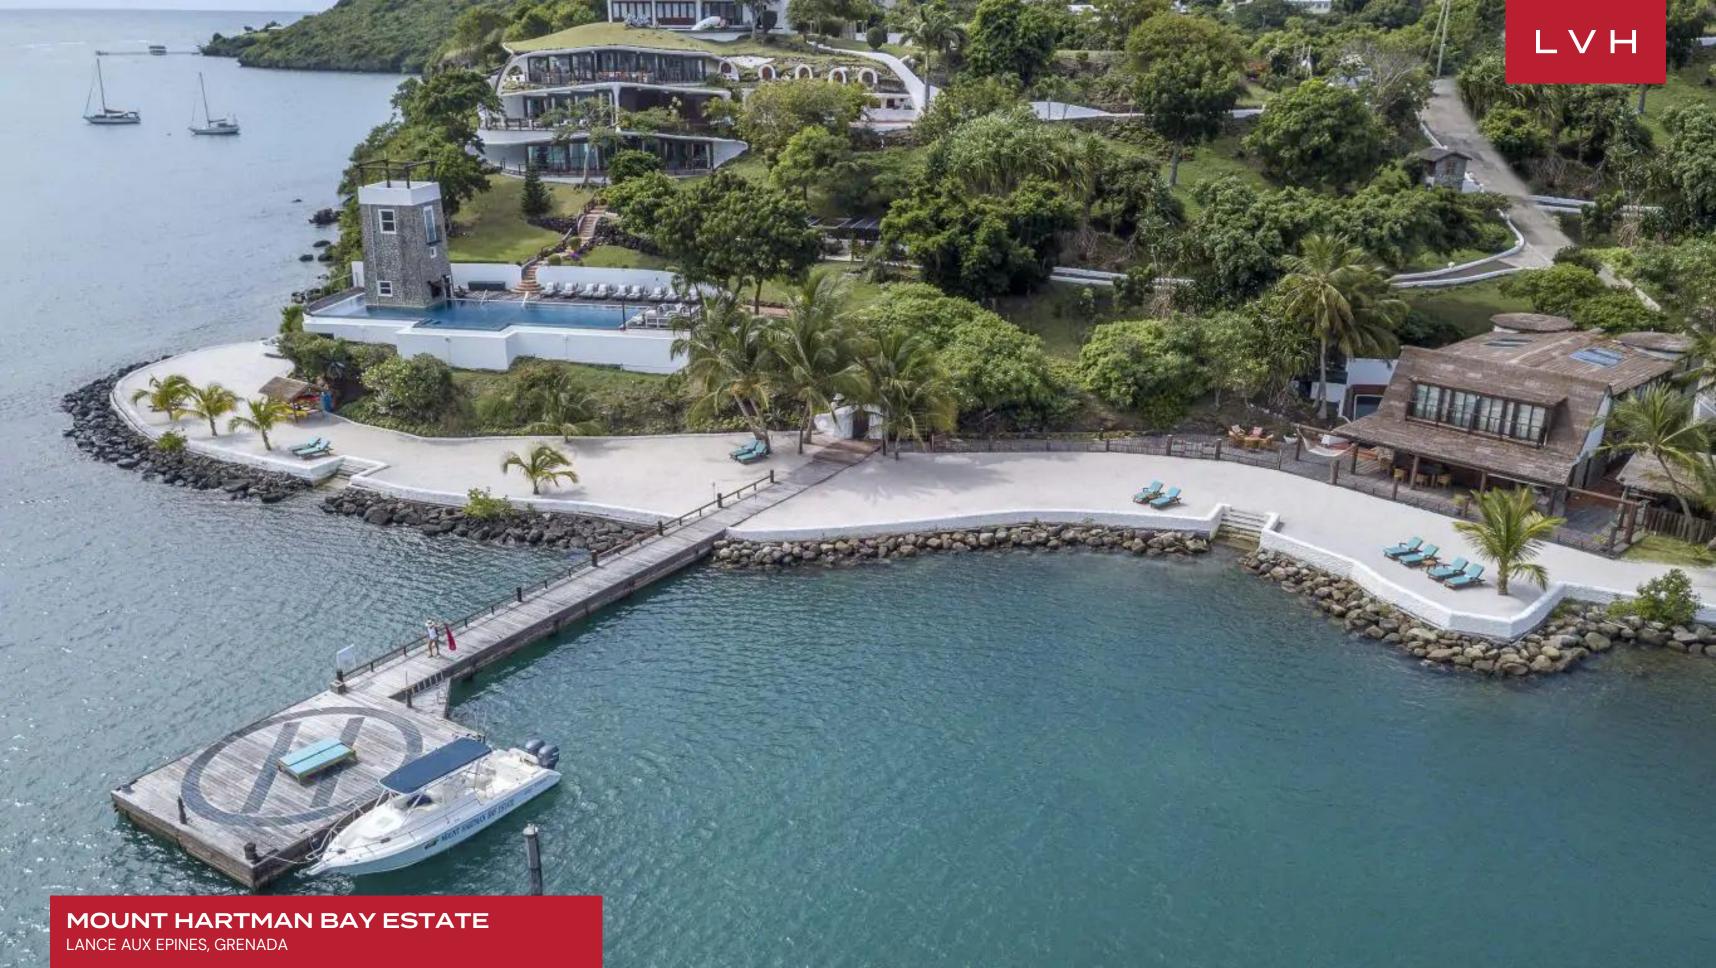

The exterior of Mount Hartman Bay Estate is just as impressive. It features a waterfront with a boat dock and helipad for seamless arrivals. Guests can unwind in the infinity pool or jacuzzi while enjoying stunning views of the surrounding landscape.

#### **EXTERIOR**

- BBO
- Boat Dock
- Fire Pit
- Helipad
- Hot Tub
- Sun Loungers
- Al Fresco Dining
- Patio
- Infinity Pool
- Terrace