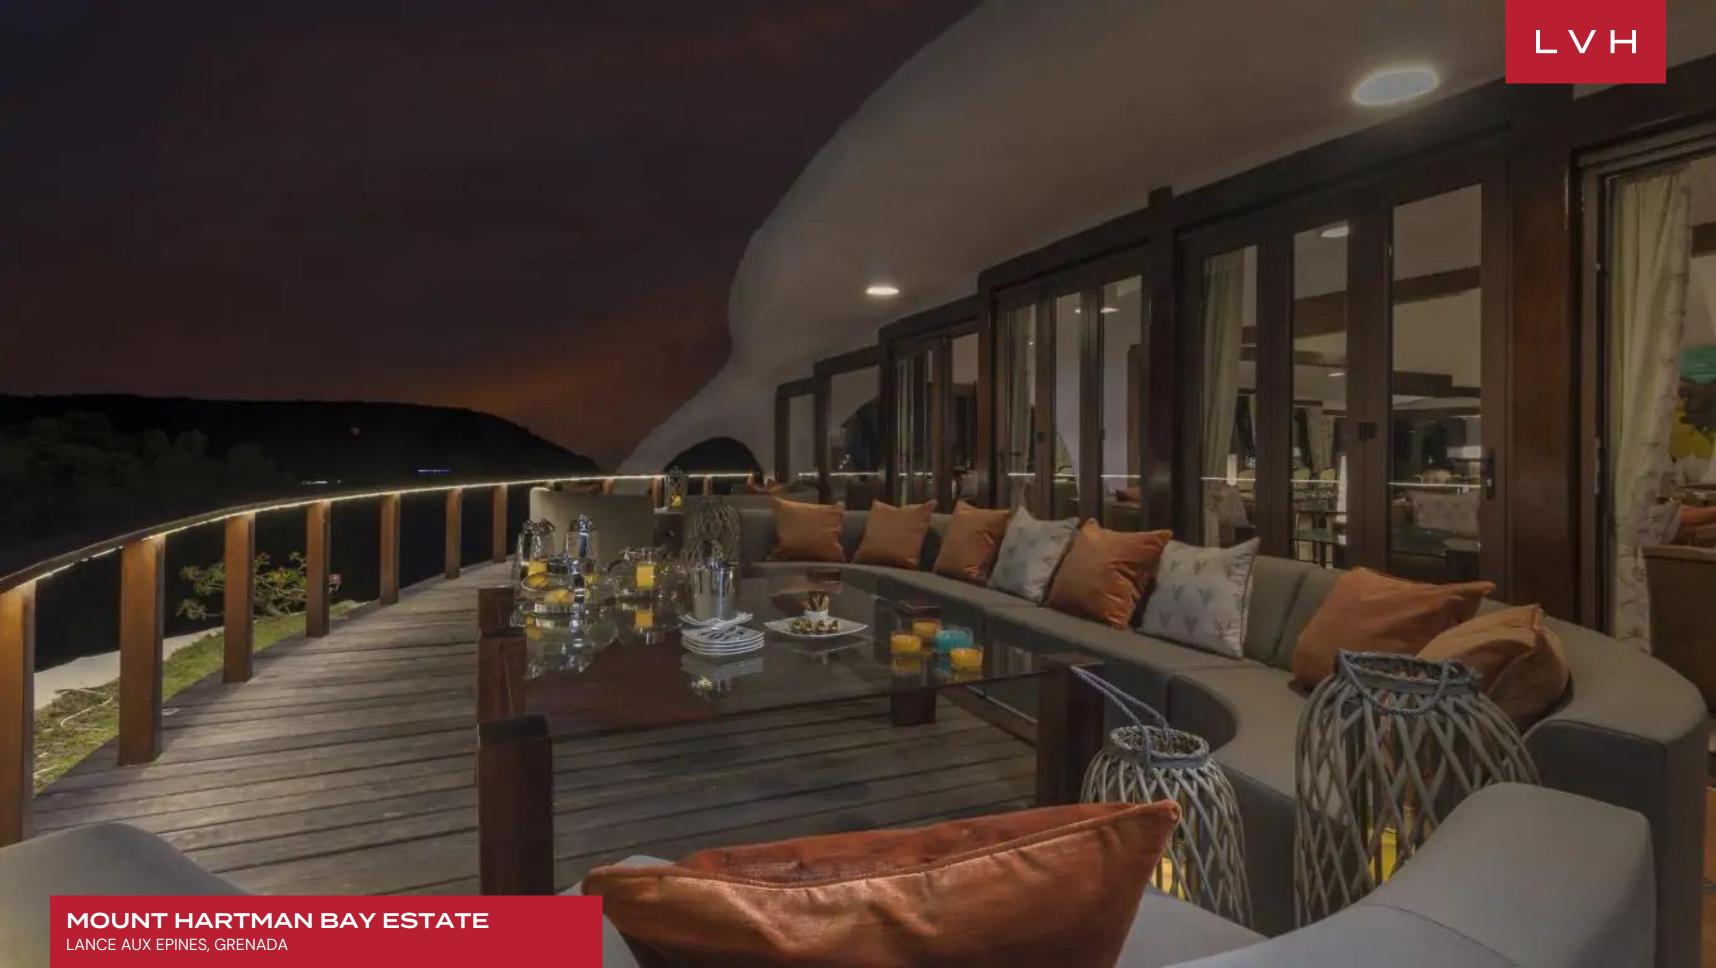

Mount Hartman Bay Estate exudes contemporary elegance with its white quartz floors and sleek design throughout, creating a serene and luxurious atmosphere. The spacious living room features coffered ceilings and plenty of seating areas, perfect for relaxation or social gatherings, allowing guests to unwind in style. The large open-plan kitchen is a culinary enthusiast's dream, equipped with two dishwashers and seamlessly opening onto a sitting room with a sit-up bar, ideal for casual dining and entertainment. The estate boasts 16 bedrooms, accommodating up to 32 guests, ensuring ample space for large groups. Eight bedrooms are in the Main House, each offering a unique blend of comfort and luxury. The remaining bedrooms are spread across the Beach House and Bayview Villas, each with its own distinct charm and amenities. This arrangement provides guests with a variety of options, whether they prefer the central location or the more secluded settings. In addition to its exquisite accommodations, the estate also includes a well-equipped gym catering to guests' fitness needs.

#### **EXTERIOR**

- BBO
- Boat Dock
- Fire Pit
- Helipad
- Hot Tub
- Sun Loungers
- Al Fresco Dining
- Patio
- Infinity Pool
- Terrace