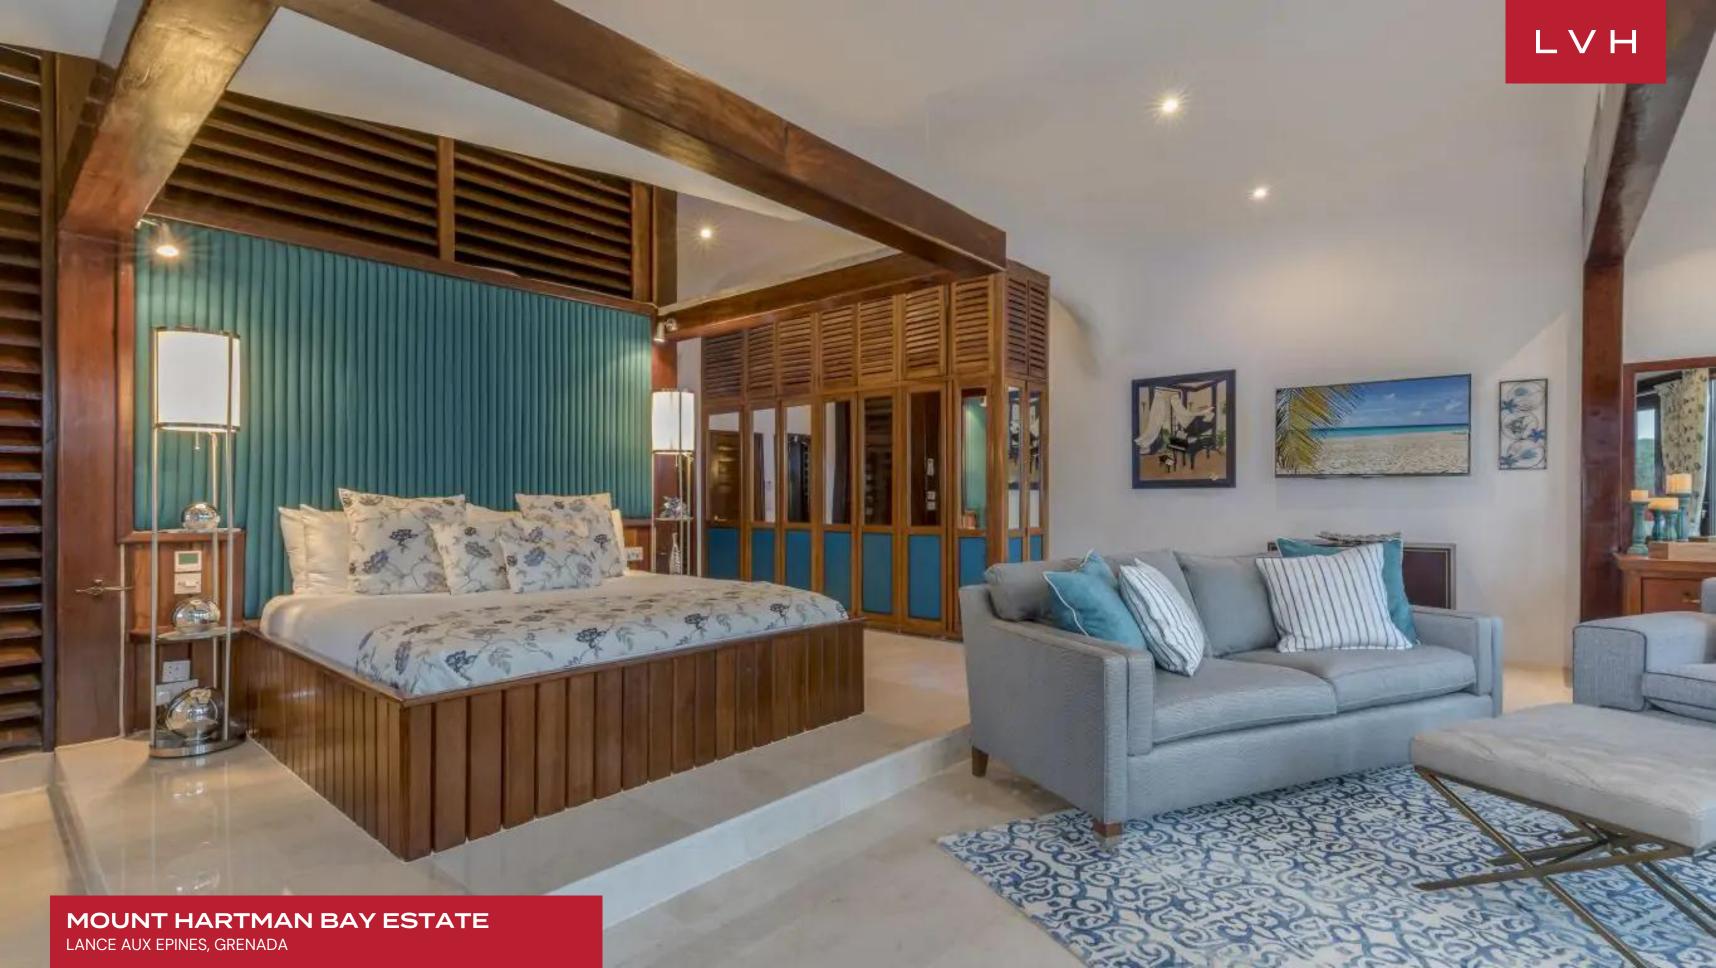

Mount Hartman Bay Estate exudes contemporary elegance with its white quartz floors and sleek design throughout, creating a serene and luxurious atmosphere. The spacious living room features coffered ceilings and plenty of seating areas, perfect for relaxation or social gatherings, allowing guests to unwind in style. The large open-plan kitchen is a culinary enthusiast's dream, equipped with two dishwashers and seamlessly opening onto a sitting room with a sit-up bar, ideal for casual dining and entertainment. The estate boasts 16 bedrooms, accommodating up to 32 guests, ensuring ample space for large groups. Eight bedrooms are in the Main House, each offering a unique blend of comfort and luxury. The remaining bedrooms are spread across the Beach House and Bayview Villas, each with its own distinct charm and amenities. This arrangement provides guests with a variety of options, whether they prefer the central location or the more secluded settings. In addition to its exquisite accommodations, the estate also includes a well-equipped gym catering to guests' fitness needs.