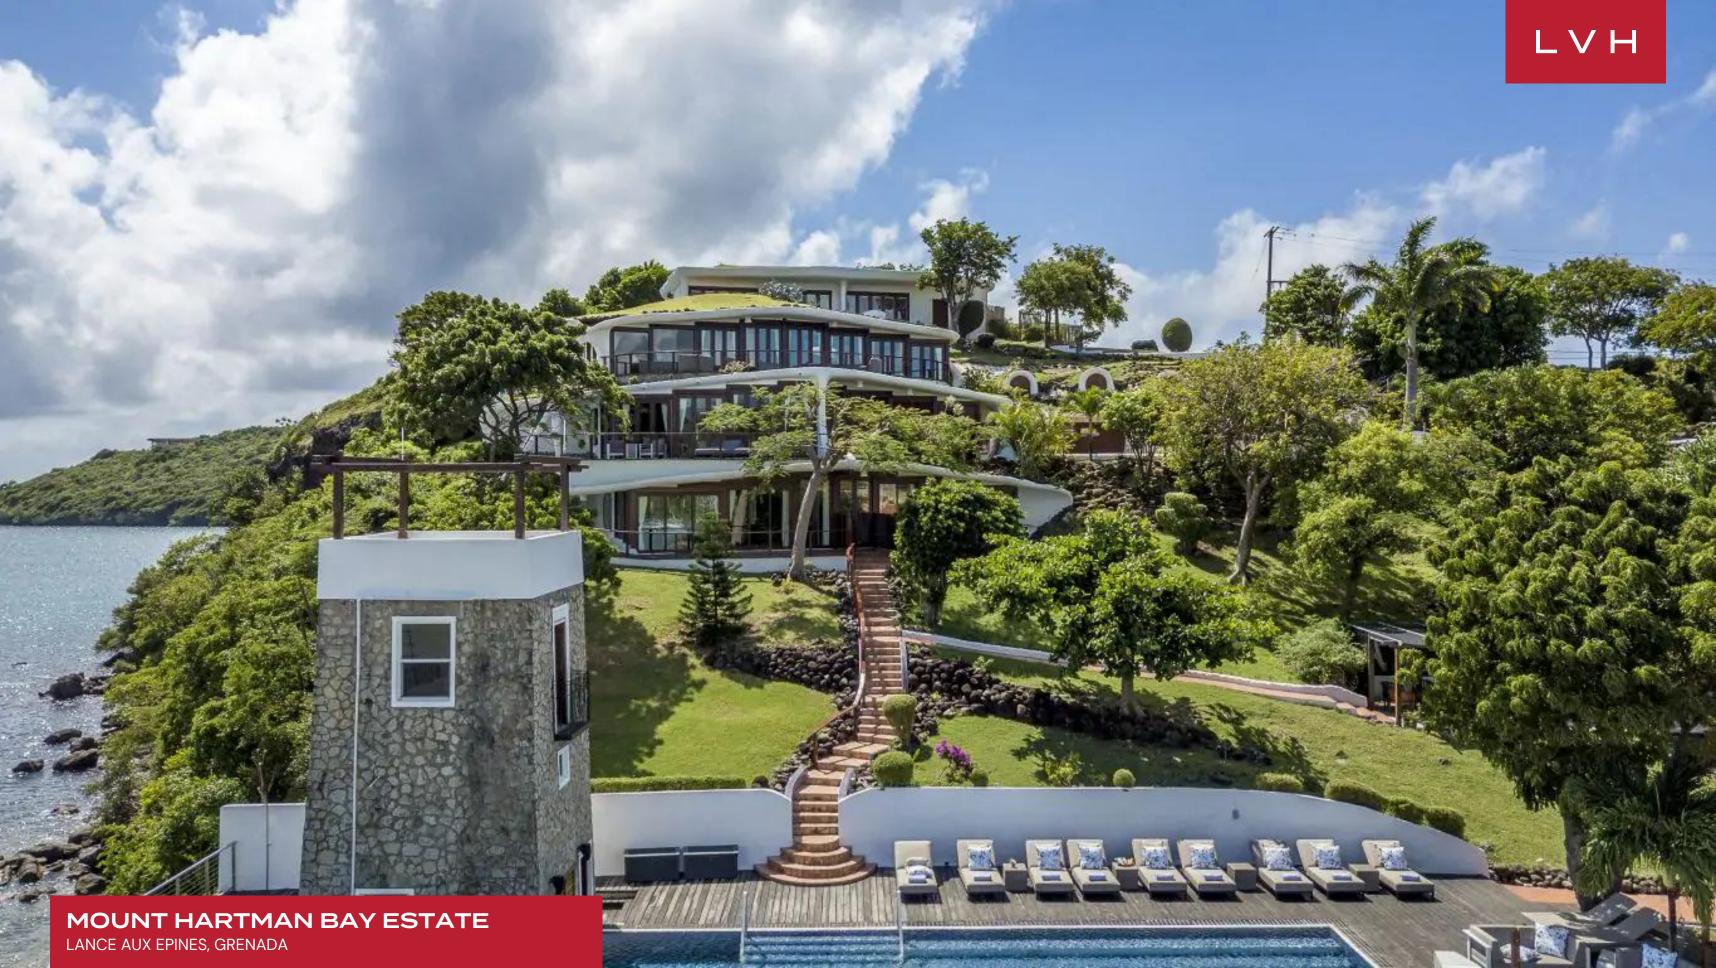

#### LANCE AUX EPINES, GRENADA

Mount Hartman Bay Estate is a magnificent luxury vacation rental on Grenada's beautiful, unspoiled island. This exquisite retreat offers unparalleled privacy and breathtaking views, making it the perfect destination for discerning guests. Its prime location ensures guests can enjoy the serene beauty of Grenada while indulging in the estate's opulent amenities.

Mount Hartman Bay Estate exudes contemporary elegance with its white quartz floors and sleek design throughout, creating a serene and luxurious atmosphere. The spacious living room features coffered ceilings and plenty of seating areas, perfect for relaxation or social gatherings, allowing guests to unwind in style. The large open-plan kitchen is a culinary enthusiast's dream, equipped with two dishwashers and seamlessly opening onto a sitting room with a sit-up bar, ideal for casual dining and entertainment. The estate boasts 16 bedrooms, accommodating up to 32 guests, ensuring ample space for large groups. Eight bedrooms are in the Main House, each offering a unique blend of comfort and luxury. The remaining bedrooms are spread across the Beach House and Bayview Villas, each with its own distinct charm and amenities. This arrangement provides guests with a variety of options, whether they prefer the central location or the more secluded settings. In addition to its exquisite accommodations, the estate also includes a well-equipped gym catering to guests' fitness needs.

The exterior of Mount Hartman Bay Estate is just as impressive. It features a waterfront with a boat dock and helipad for seamless arrivals. Guests can unwind in the infinity pool or jacuzzi while enjoying stunning views of the surrounding landscape.