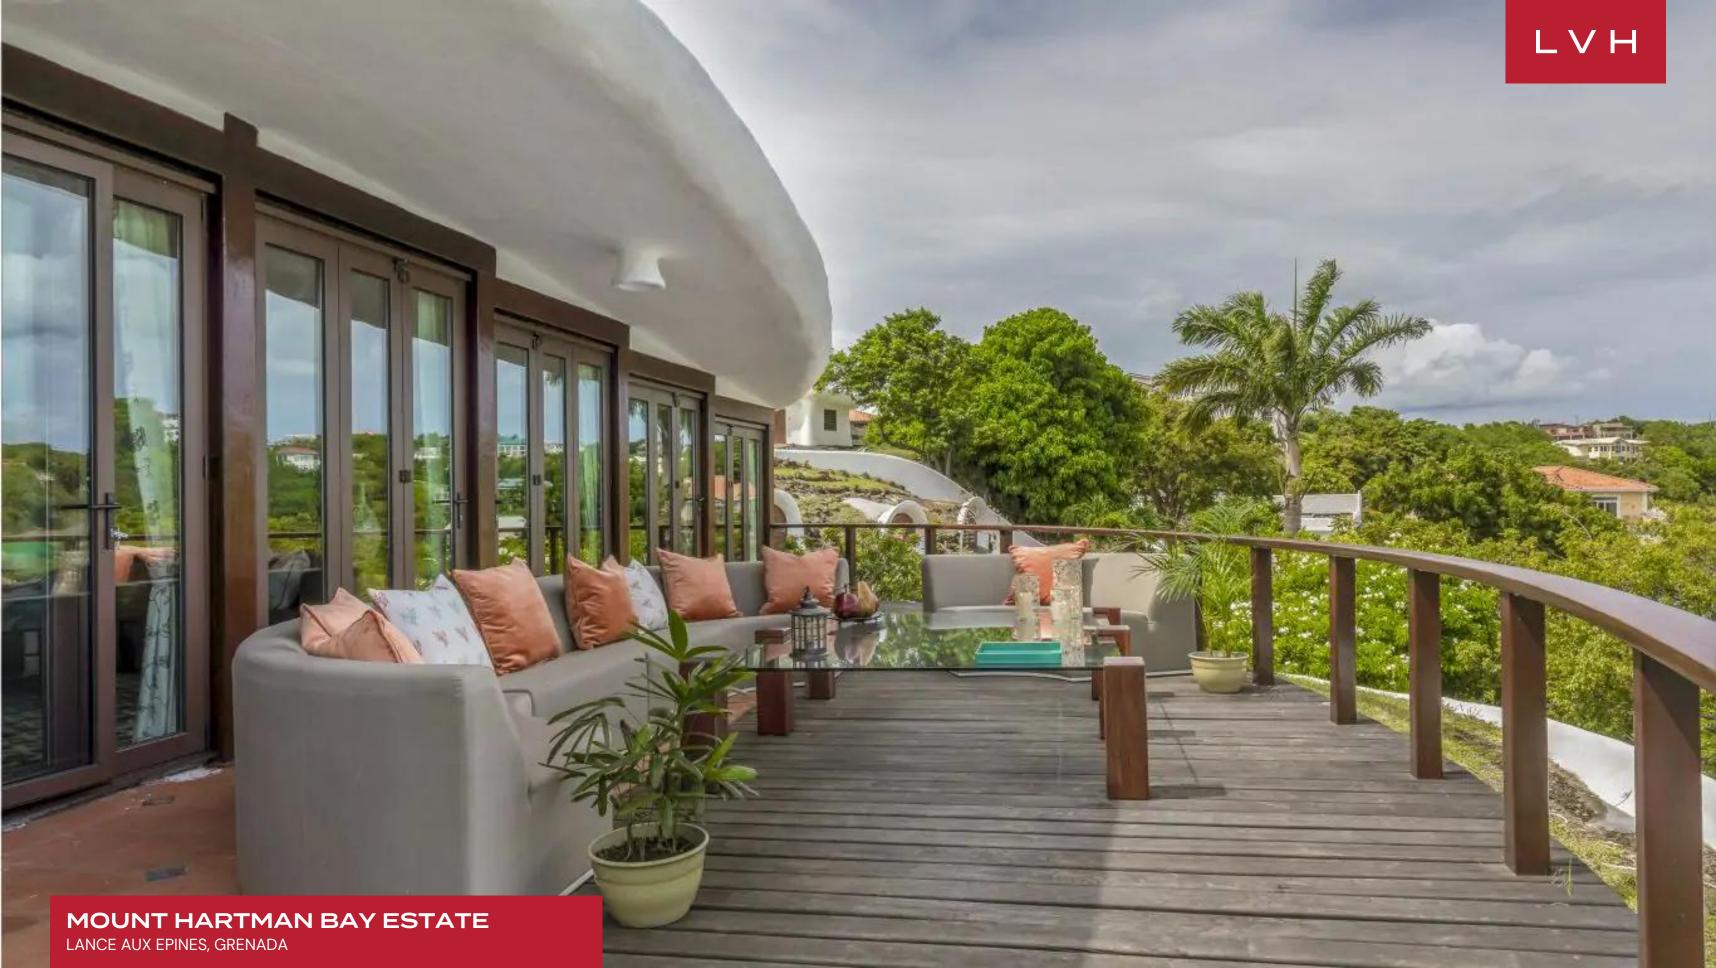

Mount Hartman Bay Estate exudes contemporary elegance with its white quartz floors and sleek design throughout, creating a serene and luxurious atmosphere. The spacious living room features coffered ceilings and plenty of seating areas, perfect for relaxation or social gatherings, allowing guests to unwind in style. The large open-plan kitchen is a culinary enthusiast's dream, equipped with two dishwashers and seamlessly opening onto a sitting room with a sit-up bar, ideal for casual dining and entertainment. The estate boasts 16 bedrooms, accommodating up to 32 guests, ensuring ample space for large groups. Eight bedrooms are in the Main House, each offering a unique blend of comfort and luxury. The remaining bedrooms are spread across the Beach House and Bayview Villas, each with its own distinct charm and amenities. This arrangement provides guests with a variety of options, whether they prefer the central location or the more secluded settings. In addition to its exquisite accommodations, the estate also includes a well-equipped gym catering to guests' fitness needs.

#### **EXTERIOR**

- BBO
- Boat Dock
- Fire Pit
- Helipad
- Hot Tub
- Sun Loungers
- Al Fresco Dining
- Patio
- Infinity Pool
- Terrace