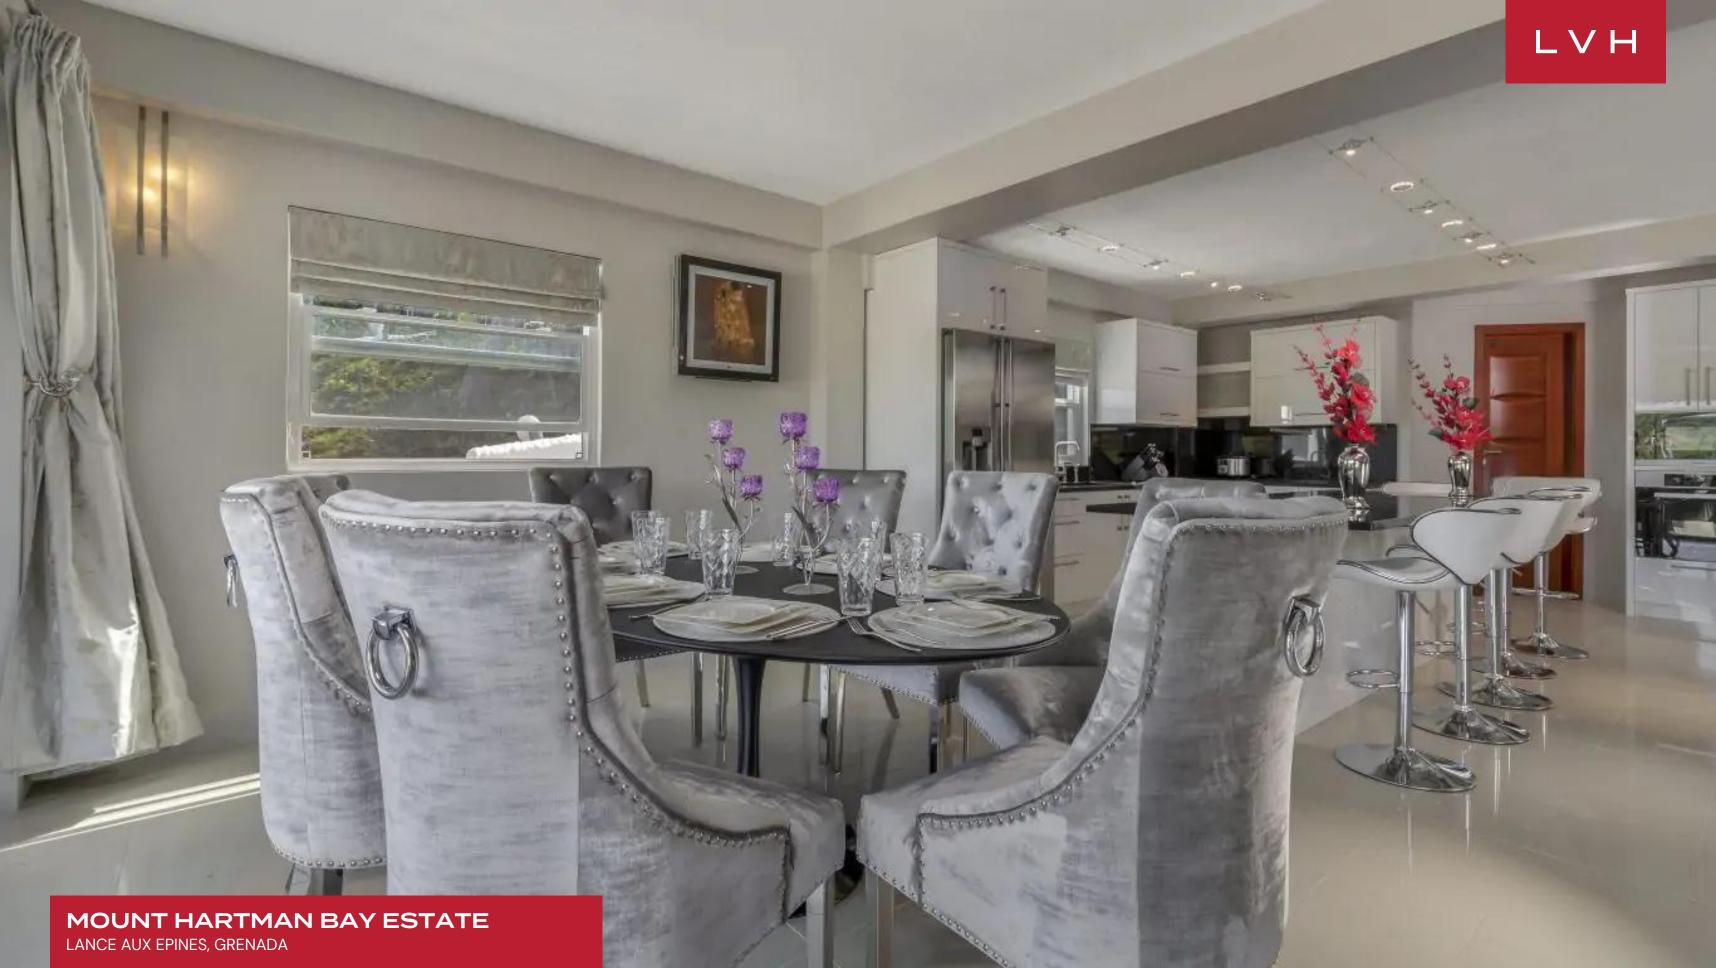

Mount Hartman Bay Estate exudes contemporary elegance with its white quartz floors and sleek design throughout, creating a serene and luxurious atmosphere. The spacious living room features coffered ceilings and plenty of seating areas, perfect for relaxation or social gatherings, allowing guests to unwind in style. The large open-plan kitchen is a culinary enthusiast's dream, equipped with two dishwashers and seamlessly opening onto a sitting room with a sit-up bar, ideal for casual dining and entertainment. The estate boasts 16 bedrooms, accommodating up to 32 guests, ensuring ample space for large groups. Eight bedrooms are in the Main House, each offering a unique blend of comfort and luxury. The remaining bedrooms are spread across the Beach House and Bayview Villas, each with its own distinct charm and amenities. This arrangement provides guests with a variety of options, whether they prefer the central location or the more secluded settings. In addition to its exquisite accommodations, the estate also includes a well-equipped gym catering to guests' fitness needs.