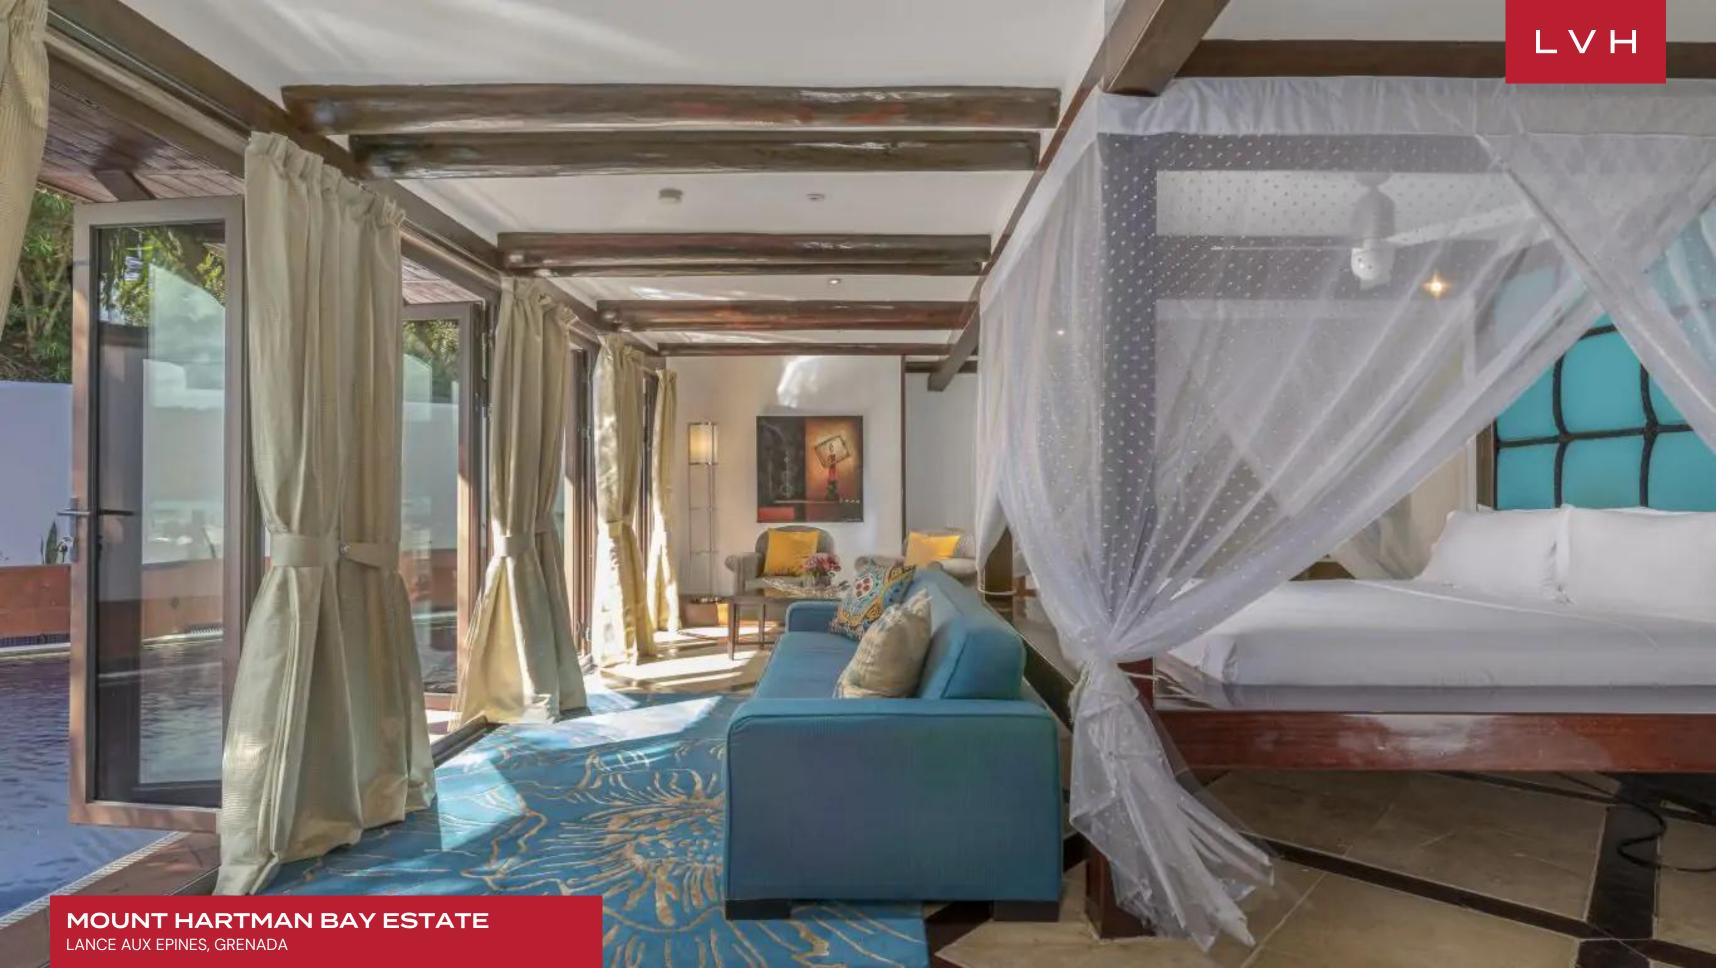

Mount Hartman Bay Estate exudes contemporary elegance with its white quartz floors and sleek design throughout, creating a serene and luxurious atmosphere. The spacious living room features coffered ceilings and plenty of seating areas, perfect for relaxation or social gatherings, allowing guests to unwind in style. The large open-plan kitchen is a culinary enthusiast's dream, equipped with two dishwashers and seamlessly opening onto a sitting room with a sit-up bar, ideal for casual dining and entertainment. The estate boasts 16 bedrooms, accommodating up to 32 guests, ensuring ample space for large groups. Eight bedrooms are in the Main House, each offering a unique blend of comfort and luxury. The remaining bedrooms are spread across the Beach House and Bayview Villas, each with its own distinct charm and amenities. This arrangement provides guests with a variety of options, whether they prefer the central location or the more secluded settings. In addition to its exquisite accommodations, the estate also includes a well-equipped gym catering to guests' fitness needs.