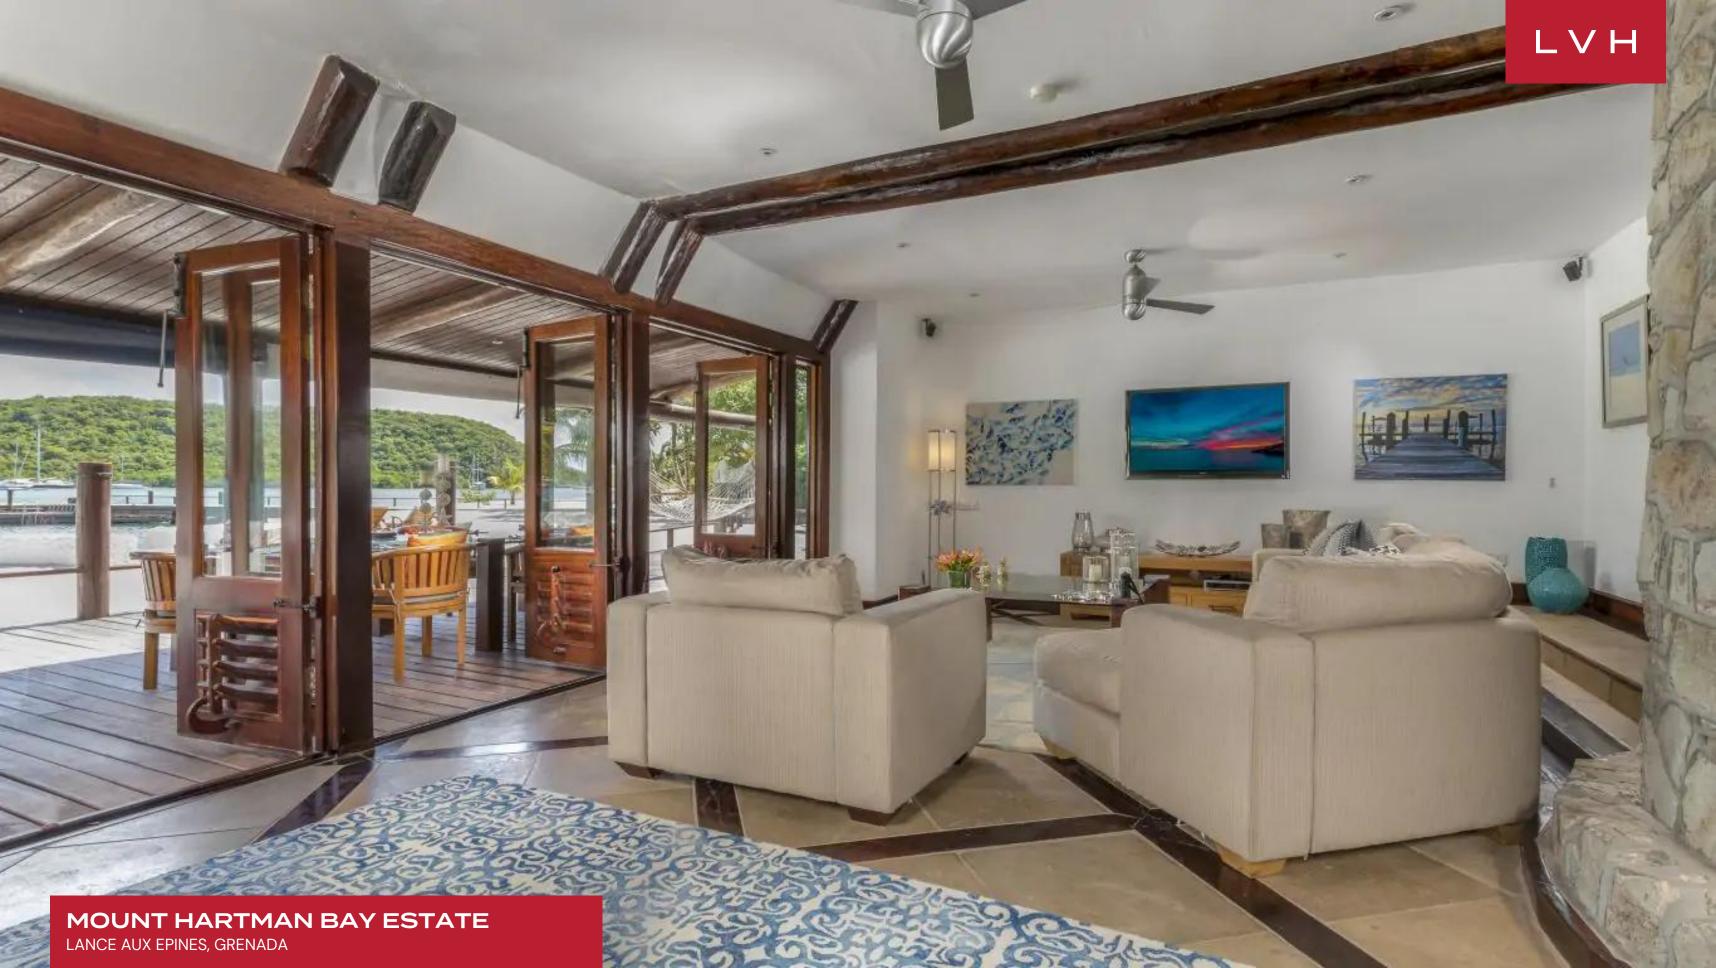

Mount Hartman Bay Estate exudes contemporary elegance with its white quartz floors and sleek design throughout, creating a serene and luxurious atmosphere. The spacious living room features coffered ceilings and plenty of seating areas, perfect for relaxation or social gatherings, allowing guests to unwind in style. The large open-plan kitchen is a culinary enthusiast's dream, equipped with two dishwashers and seamlessly opening onto a sitting room with a sit-up bar, ideal for casual dining and entertainment. The estate boasts 16 bedrooms, accommodating up to 32 guests, ensuring ample space for large groups. Eight bedrooms are in the Main House, each offering a unique blend of comfort and luxury. The remaining bedrooms are spread across the Beach House and Bayview Villas, each with its own distinct charm and amenities. This arrangement provides guests with a variety of options, whether they prefer the central location or the more secluded settings. In addition to its exquisite accommodations, the estate also includes a well-equipped gym catering to guests' fitness needs.

#### INTERIOR

- Air Conditioning
- Bar
- Cable, Satellite or Smart TV
- Dining Area
- Gym
- Laundry
- Piano