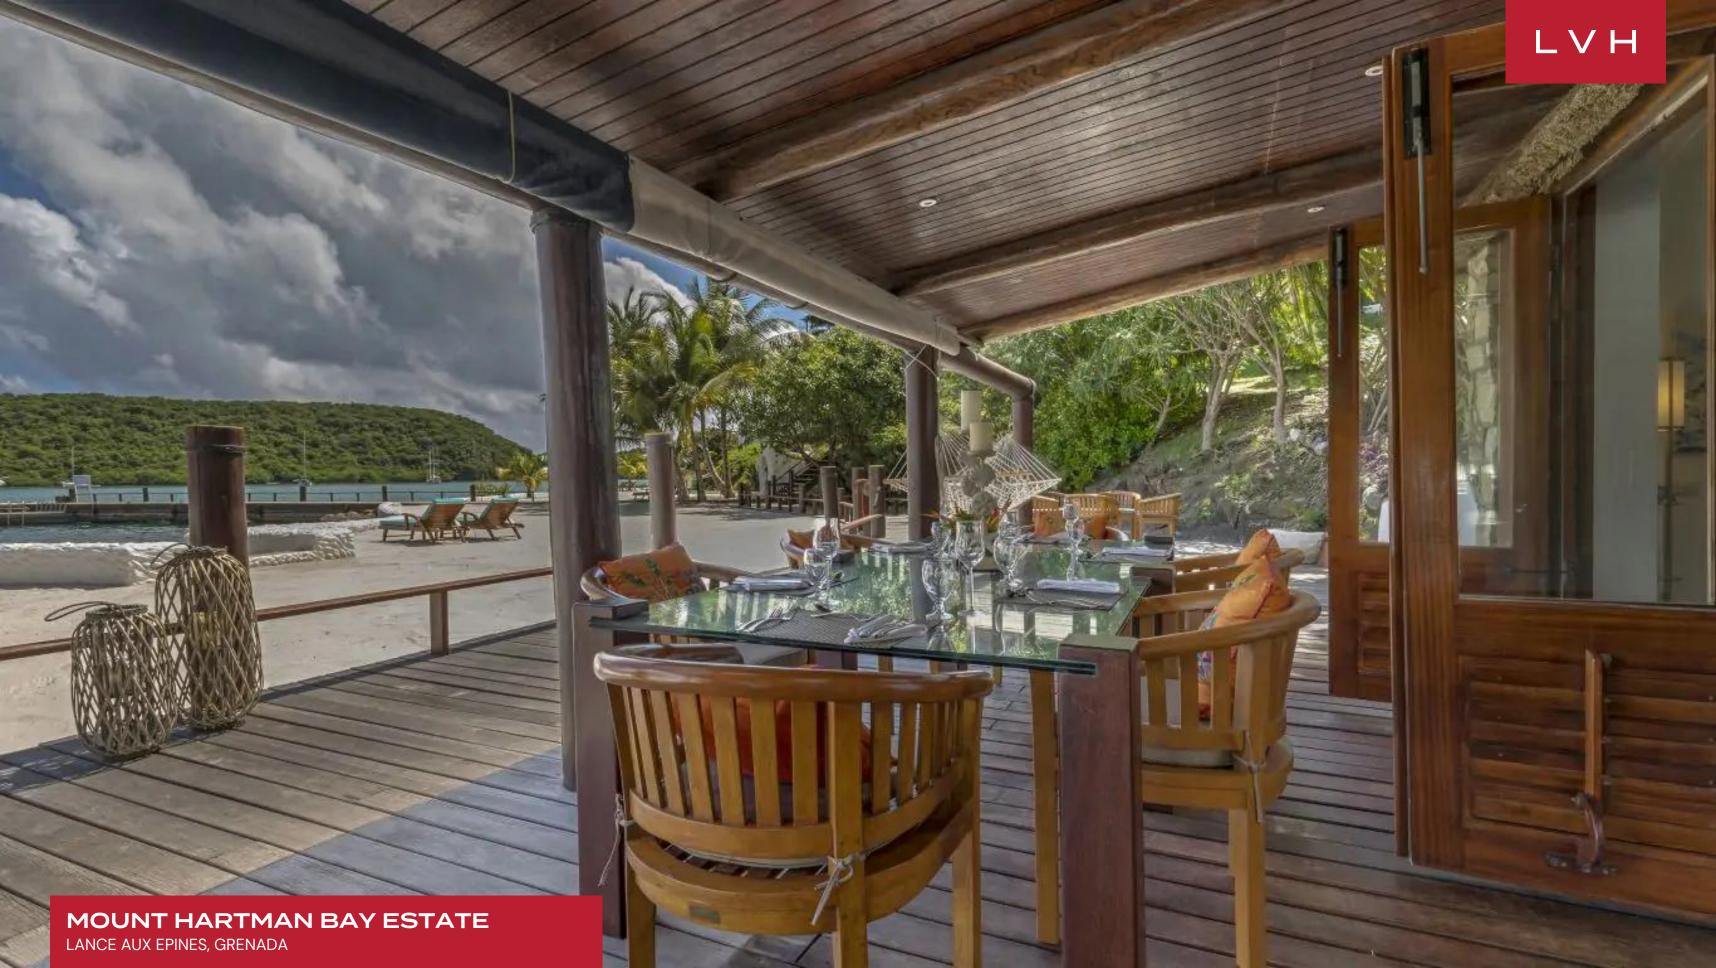

The exterior of Mount Hartman Bay Estate is just as impressive. It features a waterfront with a boat dock and helipad for seamless arrivals. Guests can unwind in the infinity pool or jacuzzi while enjoying stunning views of the surrounding landscape.

#### **EXTERIOR**

- BBO
- Boat Dock
- Fire Pit
- Helipad
- Hot Tub
- Sun Loungers
- Al Fresco Dining
- Patio
- Infinity Pool
- Terrace