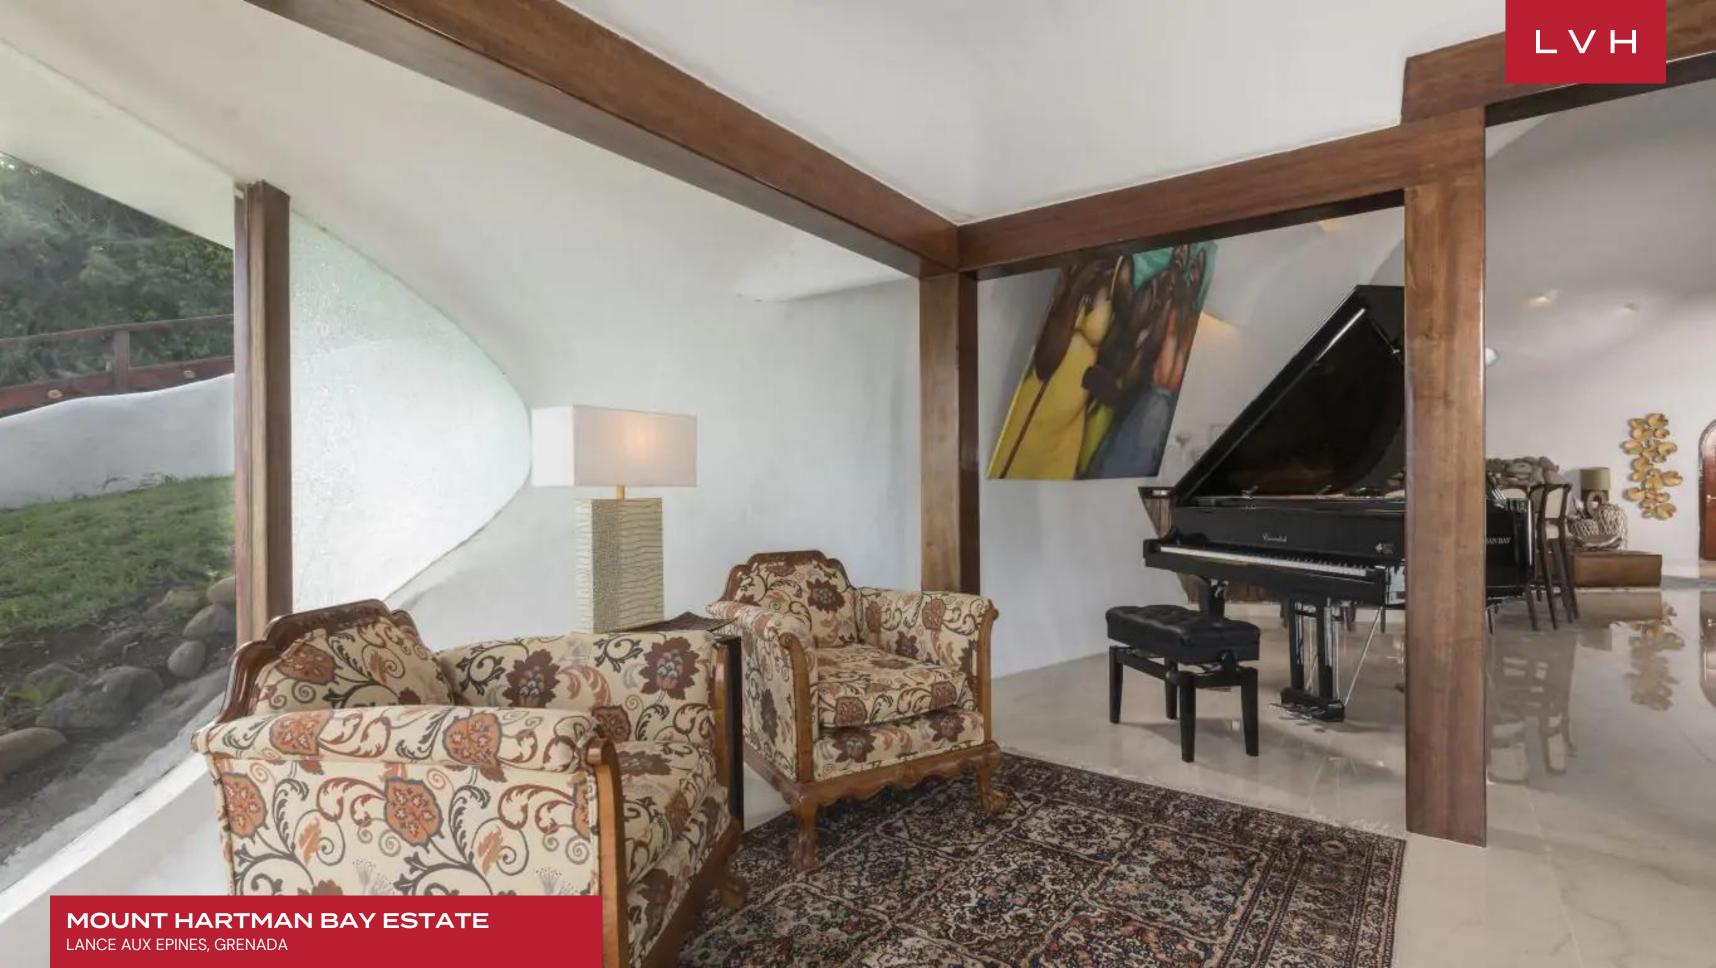

#### INTERIOR

- Air Conditioning
- Bar
- Cable, Satellite or Smart TV
- Dining Area
- Gym
- Laundry
- Piano