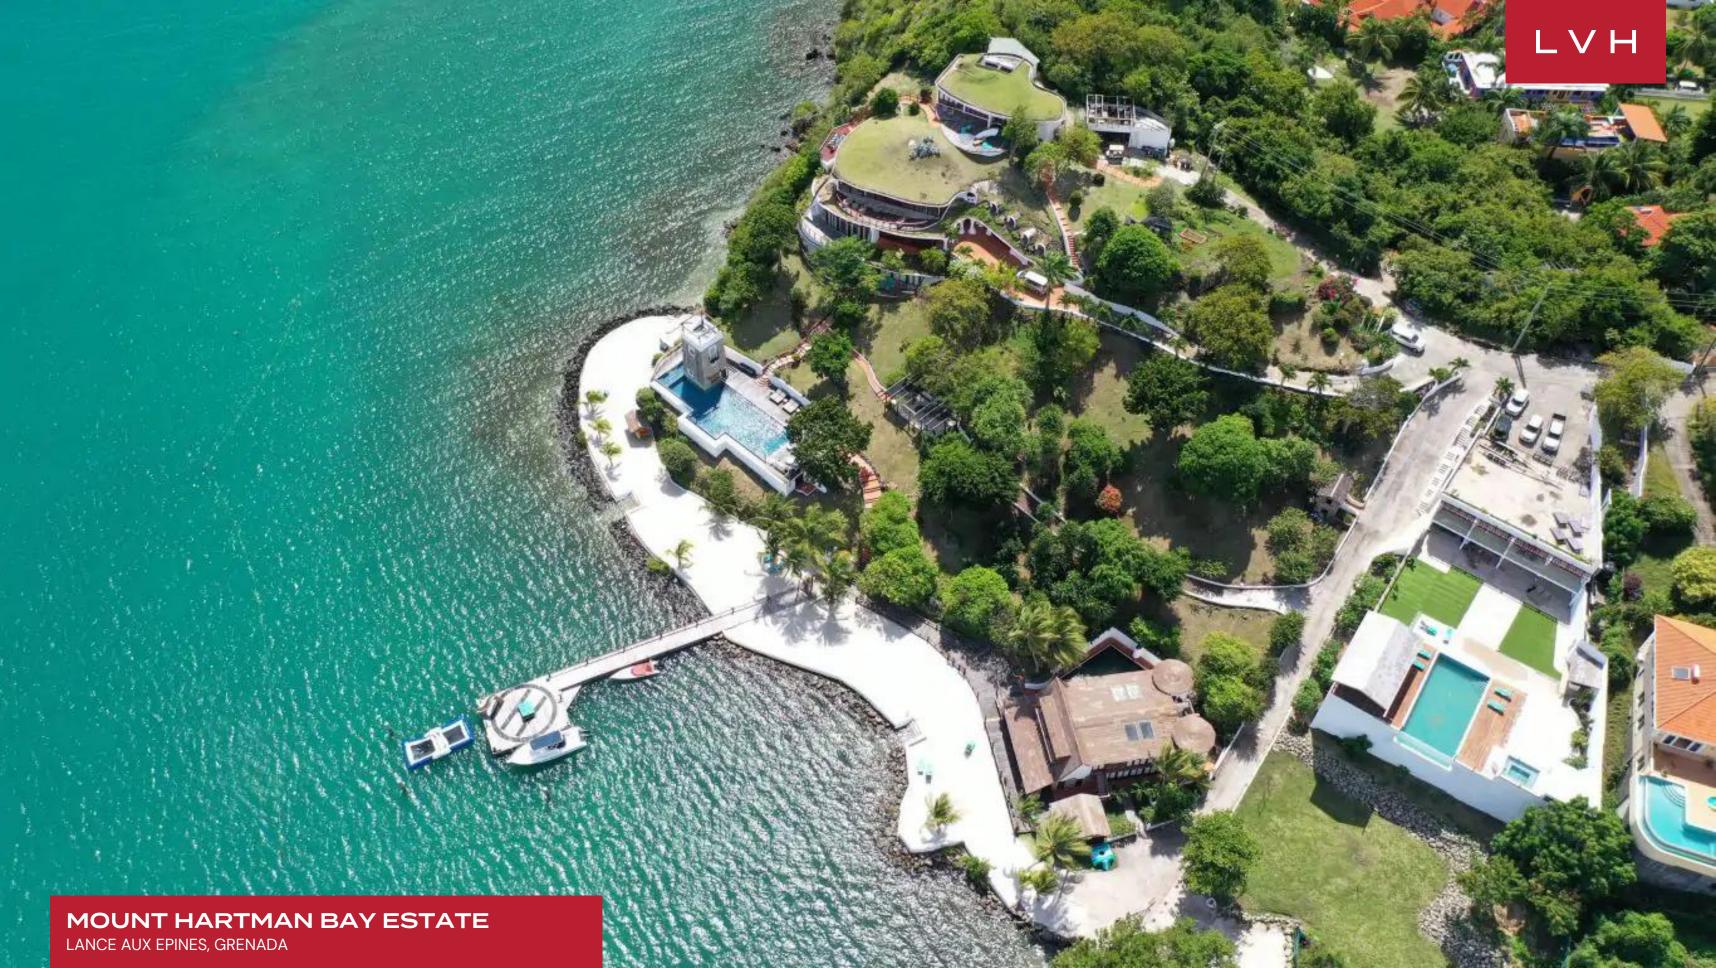

The exterior of Mount Hartman Bay Estate is just as impressive. It features a waterfront with a boat dock and helipad for seamless arrivals. Guests can unwind in the infinity pool or jacuzzi while enjoying stunning views of the surrounding landscape.

#### **EXTERIOR**

- BBO
- Boat Dock
- Fire Pit
- Helipad
- Hot Tub
- Sun Loungers
- Al Fresco Dining
- Patio
- Infinity Pool
- Terrace