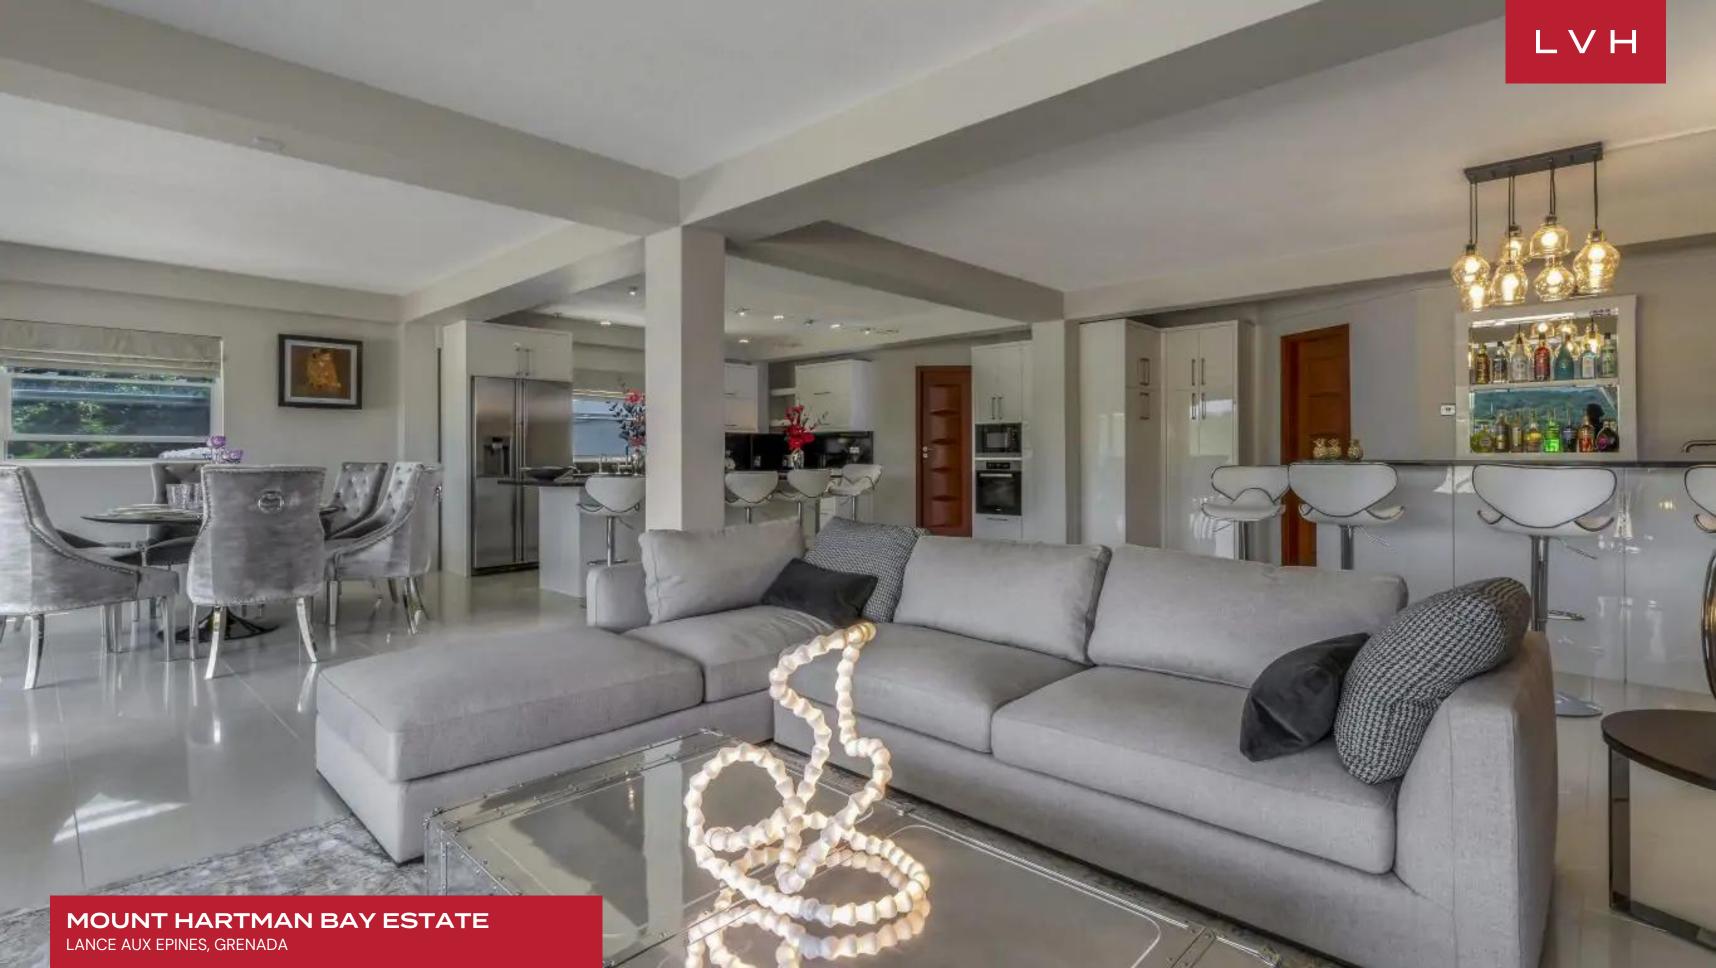

Mount Hartman Bay Estate exudes contemporary elegance with its white quartz floors and sleek design throughout, creating a serene and luxurious atmosphere. The spacious living room features coffered ceilings and plenty of seating areas, perfect for relaxation or social gatherings, allowing guests to unwind in style. The large open-plan kitchen is a culinary enthusiast's dream, equipped with two dishwashers and seamlessly opening onto a sitting room with a sit-up bar, ideal for casual dining and entertainment. The estate boasts 16 bedrooms, accommodating up to 32 guests, ensuring ample space for large groups. Eight bedrooms are in the Main House, each offering a unique blend of comfort and luxury. The remaining bedrooms are spread across the Beach House and Bayview Villas, each with its own distinct charm and amenities. This arrangement provides guests with a variety of options, whether they prefer the central location or the more secluded settings. In addition to its exquisite accommodations, the estate also includes a well-equipped gym catering to guests' fitness needs.

#### INTERIOR

- Air Conditioning
- Bar
- Cable, Satellite or Smart TV
- Dining Area
- Gym
- Laundry
- Piano