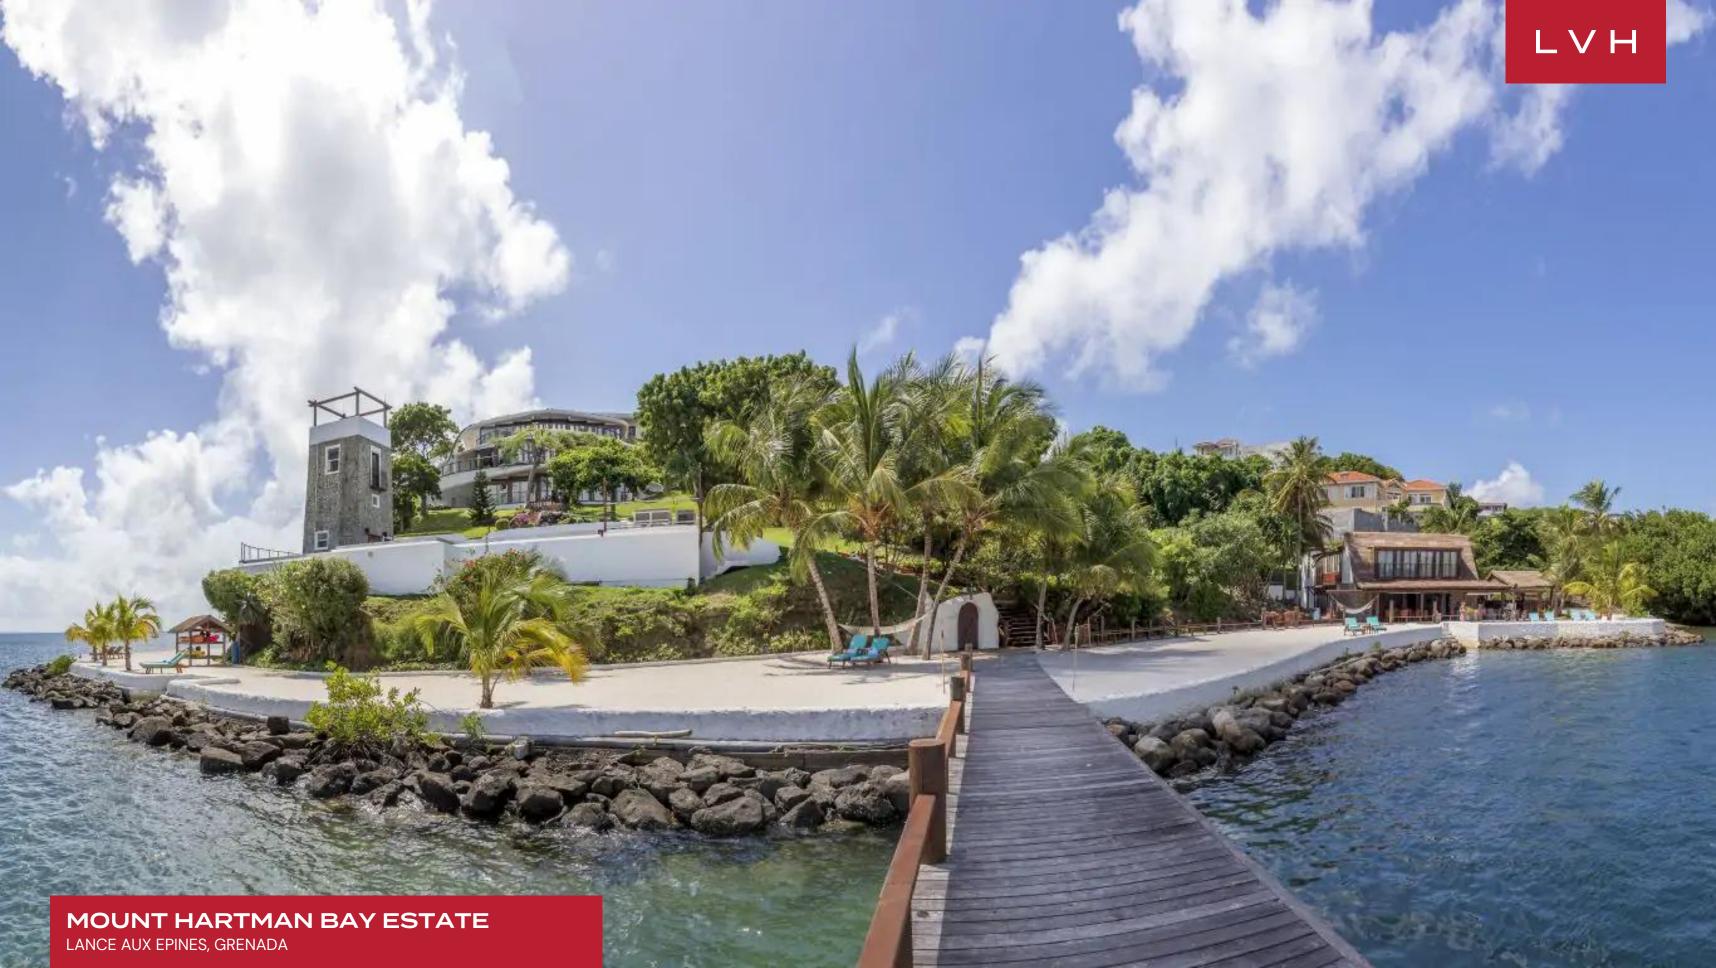

The exterior of Mount Hartman Bay Estate is just as impressive. It features a waterfront with a boat dock and helipad for seamless arrivals. Guests can unwind in the infinity pool or jacuzzi while enjoying stunning views of the surrounding landscape.

#### **EXTERIOR**

- BBO
- Boat Dock
- Fire Pit
- Helipad
- Hot Tub
- Sun Loungers
- Al Fresco Dining
- Patio
- Infinity Pool
- Terrace

#### LOCATION

- Mountain View
- Waterfront

LANCE AUX EPINES