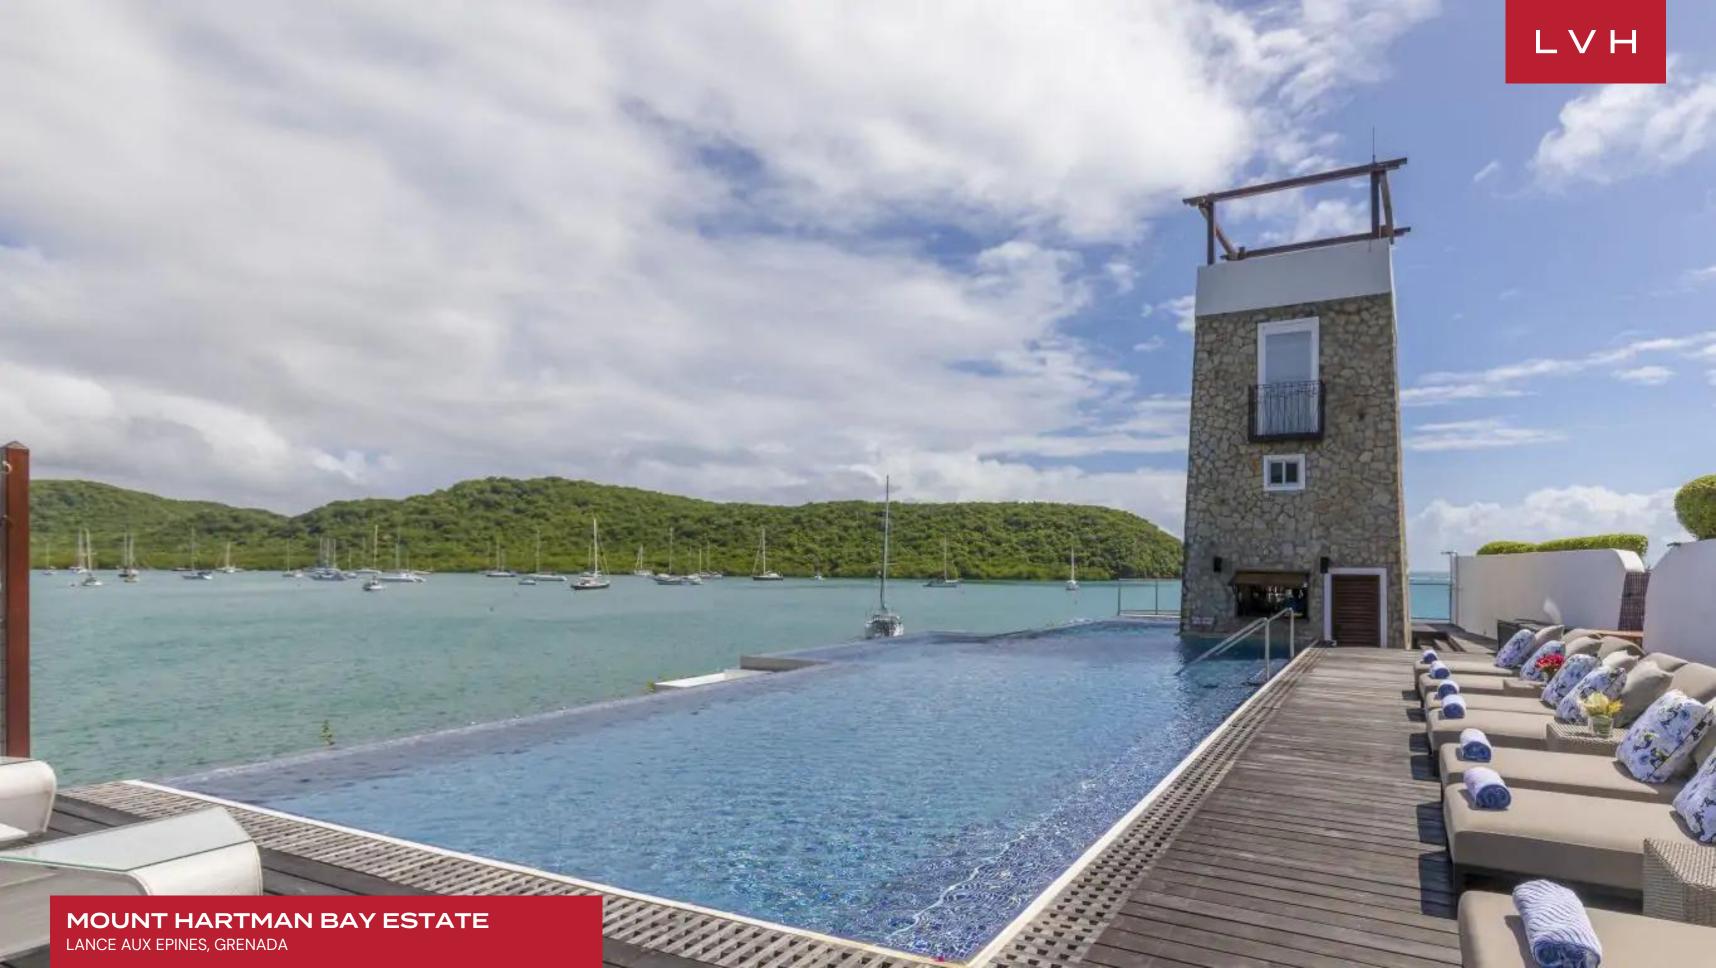

The exterior of Mount Hartman Bay Estate is just as impressive. It features a waterfront with a boat dock and helipad for seamless arrivals. Guests can unwind in the infinity pool or jacuzzi while enjoying stunning views of the surrounding landscape.

#### **EXTERIOR**

- BBO
- Boat Dock
- Fire Pit
- Helipad
- Hot Tub
- Sun Loungers
- Al Fresco Dining
- Patio
- Infinity Pool
- Terrace