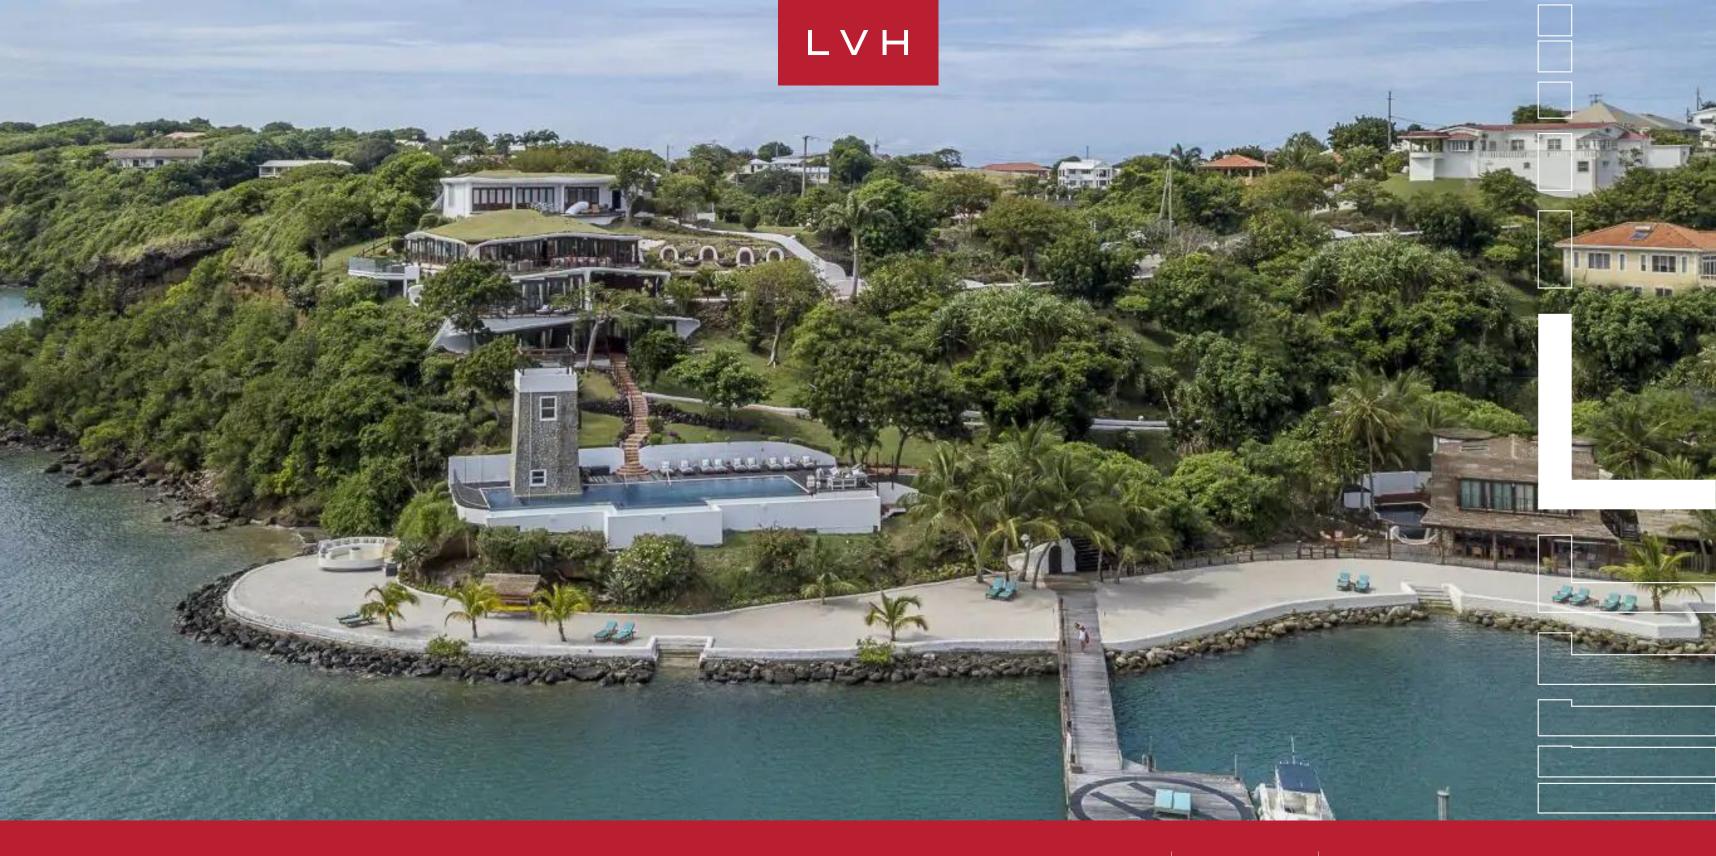

MOUNT HARTMAN BAY ESTATE

LANCE AUX EPINES, GRENADA, GRENADA

16
BEDROOMS

32 GUESTS 16 + 1 HALF
BATHROOMS

#### LANCE AUX EPINES, GRENADA

Mount Hartman Bay Estate is a magnificent luxury vacation rental on Grenada's beautiful, unspoiled island. This exquisite retreat offers unparalleled privacy and breathtaking views, making it the perfect destination for discerning guests. Its prime location ensures guests can enjoy the serene beauty of Grenada while indulging in the estate's opulent amenities.

The exterior of Mount Hartman Bay Estate is just as impressive. It features a waterfront with a boat dock and helipad for seamless arrivals. Guests can unwind in the infinity pool or jacuzzi while enjoying stunning views of the surrounding landscape.