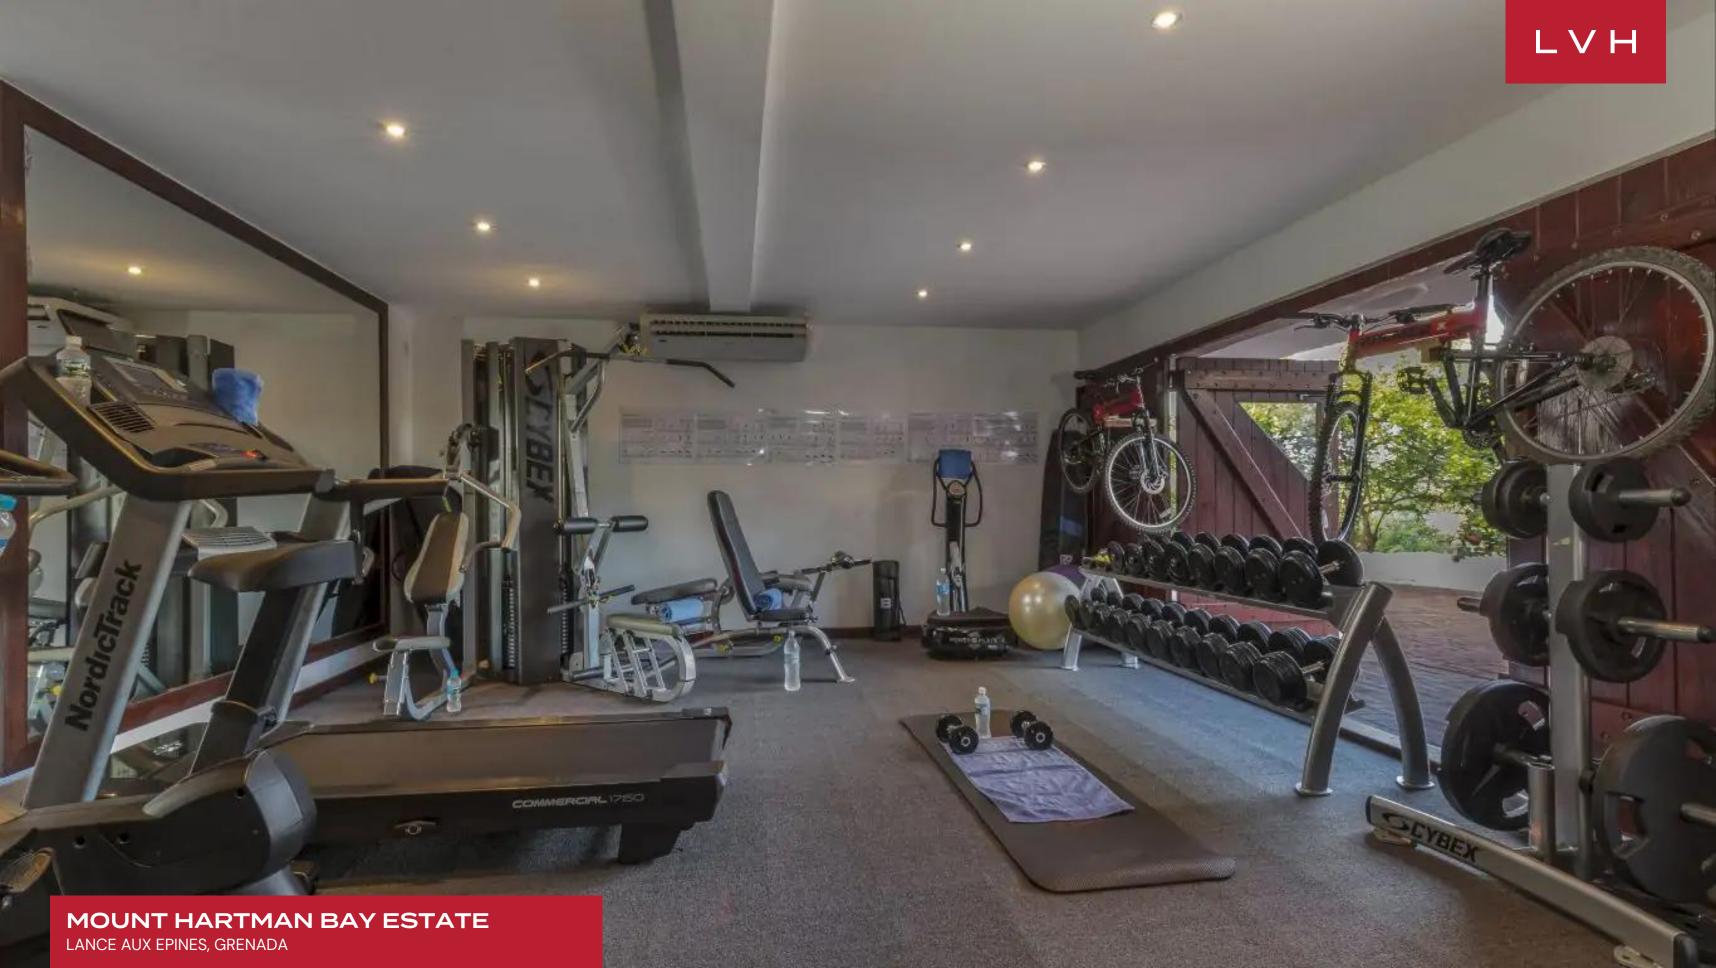

Mount Hartman Bay Estate exudes contemporary elegance with its white quartz floors and sleek design throughout, creating a serene and luxurious atmosphere. The spacious living room features coffered ceilings and plenty of seating areas, perfect for relaxation or social gatherings, allowing guests to unwind in style. The large open-plan kitchen is a culinary enthusiast's dream, equipped with two dishwashers and seamlessly opening onto a sitting room with a sit-up bar, ideal for casual dining and entertainment. The estate boasts 16 bedrooms, accommodating up to 32 guests, ensuring ample space for large groups. Eight bedrooms are in the Main House, each offering a unique blend of comfort and luxury. The remaining bedrooms are spread across the Beach House and Bayview Villas, each with its own distinct charm and amenities. This arrangement provides guests with a variety of options, whether they prefer the central location or the more secluded settings. In addition to its exquisite accommodations, the estate also includes a well-equipped gym catering to guests' fitness needs.

#### INTERIOR

- Air Conditioning
- Bar
- Cable, Satellite or Smart TV
- Dining Area
- Gym
- Laundry
- Piano