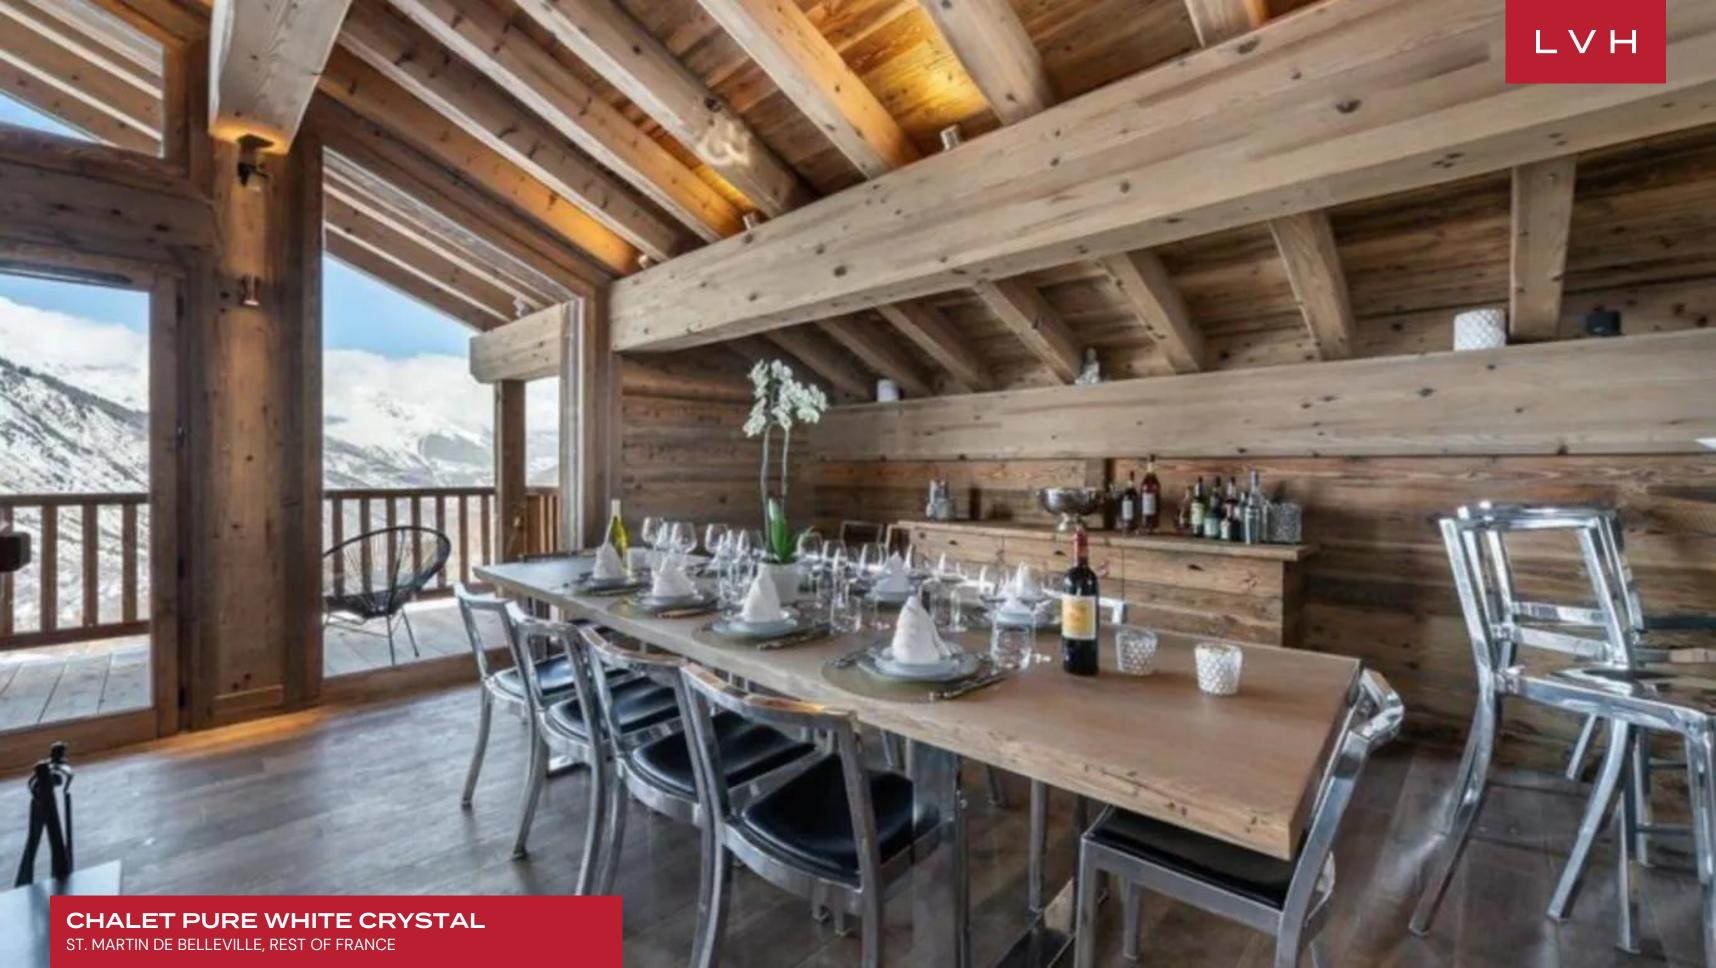

### CHALET PURE WHITE CRYSTAL

#### ST. MARTIN DE BELLEVILLE, REST OF FRANCE

Chalet Pure White Crystal is a stunning Alpine residence located in the heart of the charming resort village of Saint-Martin de Belleville. This French luxury vacation rental combines traditional and contemporary styles in curating an intoxicating mountain ambiance, at once cozy yet sophisticated. Embodying the pinnacle of French high-altitude living, guests are perched moments away from world-class slopes and outstanding fine dining experiences.

Spanning over 3000 sq. ft of prime living space across four floors, this Chalet is designed to accommodate ten guests in the utmost style, comfort, and discretion. The masterwork of quintessential Alpine romanticism and urban-chic sophistication, Pure White Crystal offers well-appointed spaces that beckon intimate moments with loved ones or apres-ski cocktail soirees. The interiors, with their refined wood grains and modern glass walls, are bathed in ample light, animating a selection of ultra-sophisticated furnishings in the great room. The sophisticated grey and white palette with scintillating silver accents presents the ultimate counterpoint to this French luxury vacation rental's frontier town rusticism, with textured stone brick accent walls. A contemporary fireplace divides the living room from the dining area, and doors open out onto a balcony offering magnificent mountain views. The five sumptuous ensuites, three of which boast private balcony access, ensure a peaceful and exclusive vacation experience.