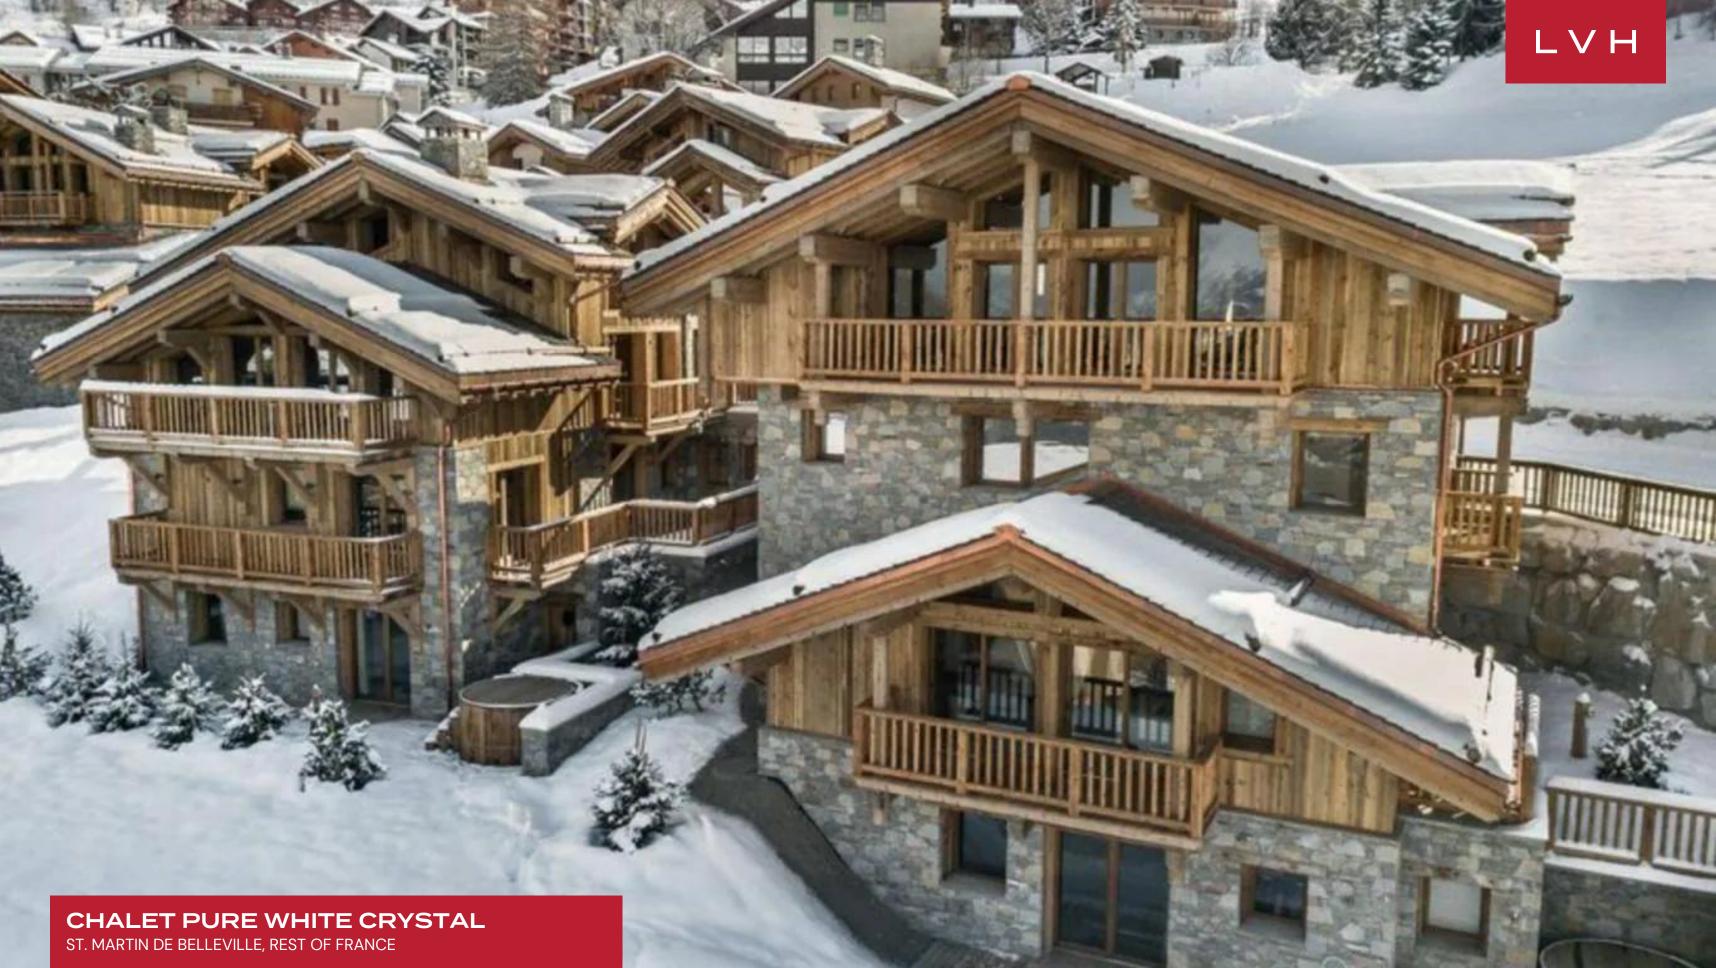

#### ST. MARTIN DE BELLEVILLE, REST OF FRANCE

Chalet Pure White Crystal is a stunning Alpine residence located in the heart of the charming resort village of Saint-Martin de Belleville. This French luxury vacation rental combines traditional and contemporary styles in curating an intoxicating mountain ambiance, at once cozy yet sophisticated. Embodying the pinnacle of French high-altitude living, guests are perched moments away from world-class slopes and outstanding fine dining experiences.

Spanning over 3000 sq. ft of prime living space across four floors, this Chalet is designed to accommodate ten guests in the utmost style, comfort, and discretion. The masterwork of quintessential Alpine romanticism and urban-chic sophistication, Pure White Crystal offers well-appointed spaces that beckon intimate moments with loved ones or apres-ski cocktail soirees. The interiors, with their refined wood grains and modern glass walls, are bathed in ample light, animating a selection of ultra-sophisticated furnishings in the great room. The sophisticated grey and white palette with scintillating silver accents presents the ultimate counterpoint to this French luxury vacation rental's frontier town rusticism, with textured stone brick accent walls. A contemporary fireplace divides the living room from the dining area, and doors open out onto a balcony offering magnificent mountain views. The five sumptuous ensuites, three of which boast private balcony access, ensure a peaceful and exclusive vacation experience.