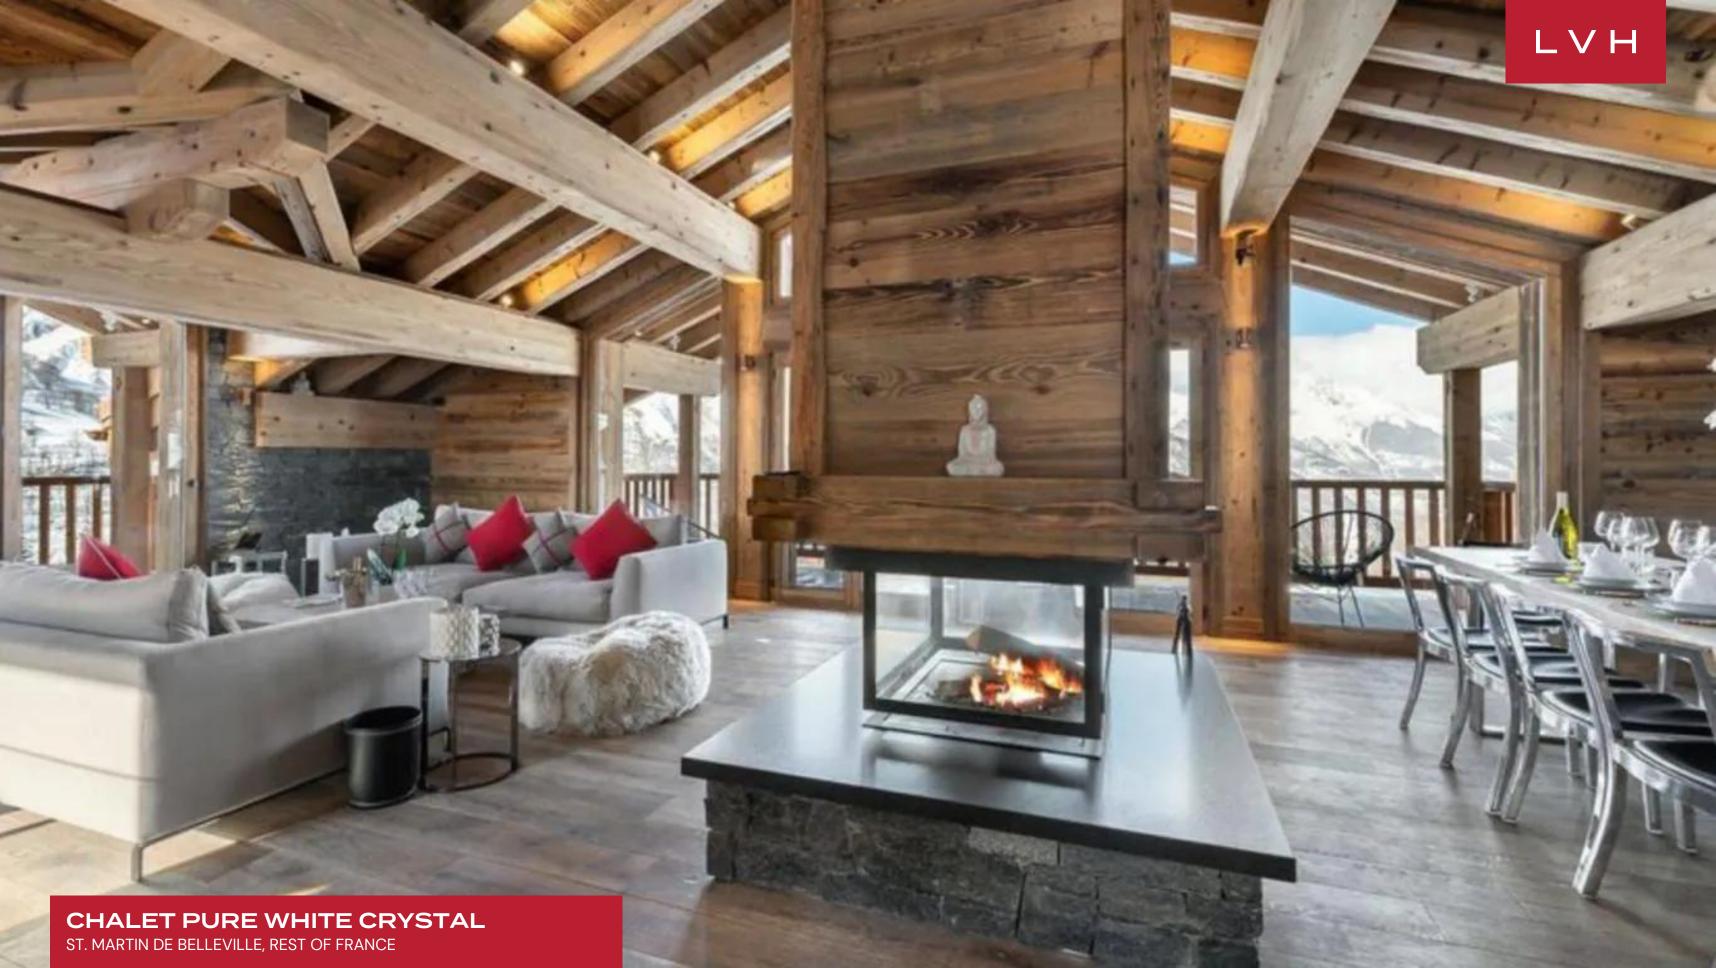

Spanning over 3000 sq. ft of prime living space across four floors, this Chalet is designed to accommodate ten guests in the utmost style, comfort, and discretion. The masterwork of quintessential Alpine romanticism and urban-chic sophistication, Pure White Crystal offers well-appointed spaces that beckon intimate moments with loved ones or apres-ski cocktail soirees. The interiors, with their refined wood grains and modern glass walls, are bathed in ample light, animating a selection of ultra-sophisticated furnishings in the great room. The sophisticated grey and white palette with scintillating silver accents presents the ultimate counterpoint to this French luxury vacation rental's frontier town rusticism, with textured stone brick accent walls. A contemporary fireplace divides the living room from the dining area, and doors open out onto a balcony offering magnificent mountain views. The five sumptuous ensuites, three of which boast private balcony access, ensure a peaceful and exclusive vacation experience.

One of the most enticing features of this ultra-lux Chalet is its comprehensive in-home spa facilities, located on the entire ground floor. The indoor swimming pool, Nordic bath, and sauna offer a world of pure relaxation, creating some of the most rejuvenating Alpine luxury oases. The spacious terrace, with its breathtaking mountain views, is the perfect spot for private moments or group gatherings, adding to the overall sense of rejuvenation and well-being.