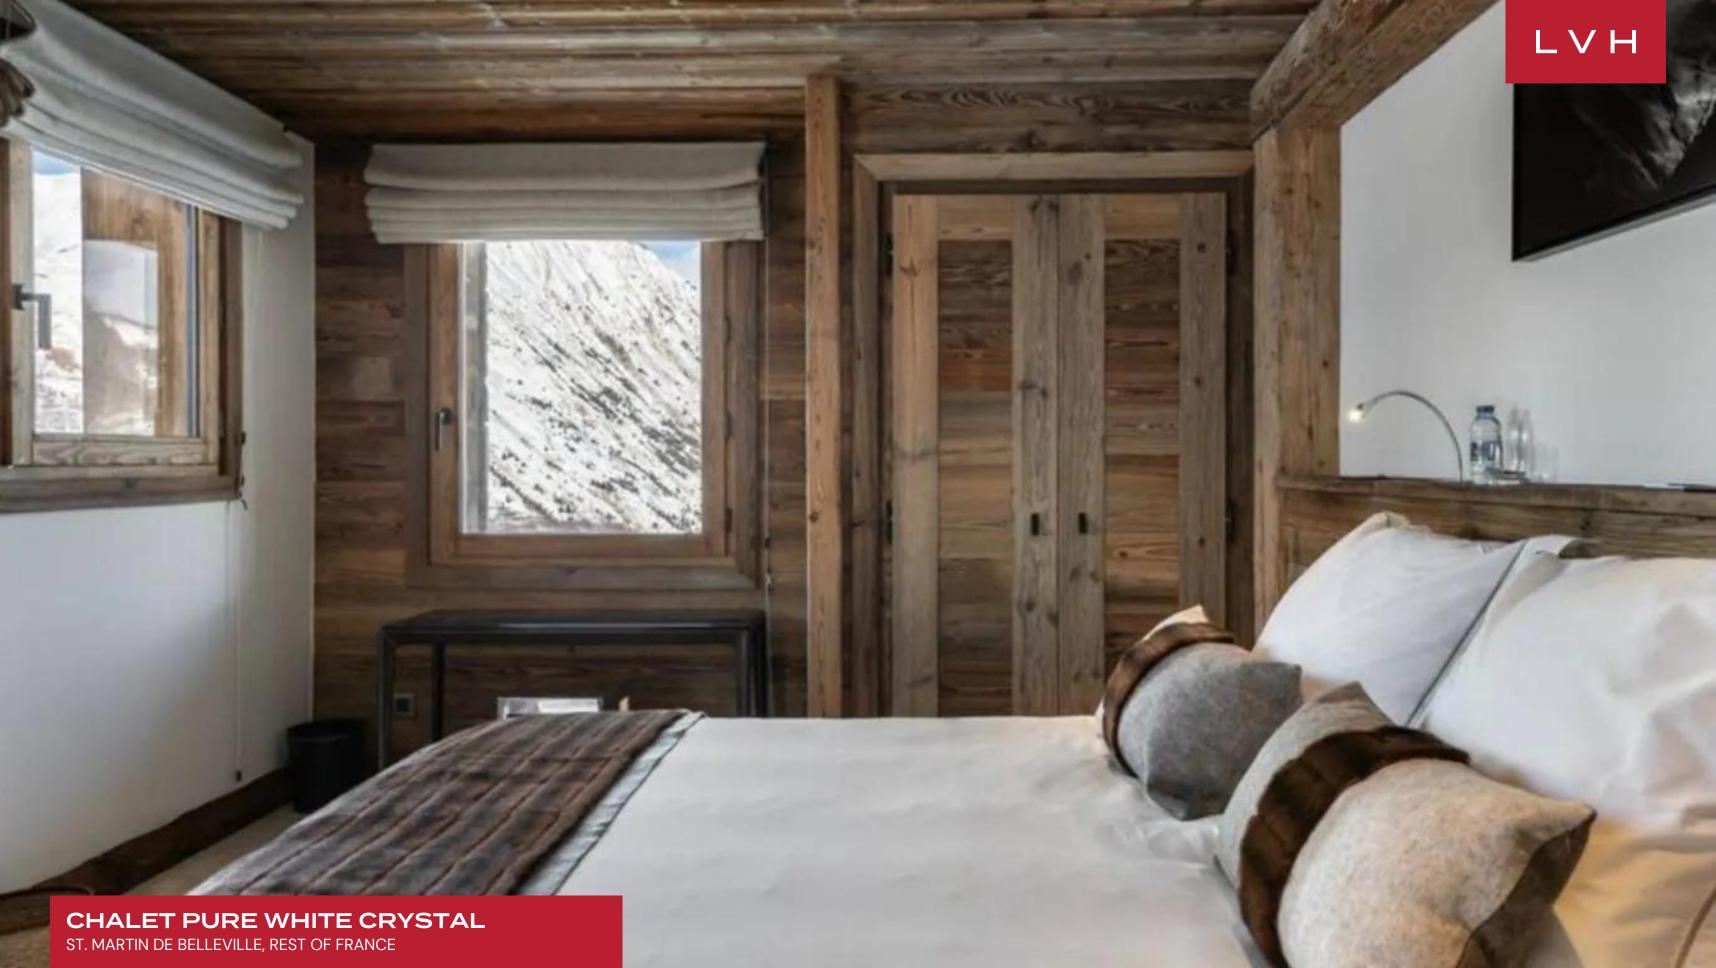

CHALET PURE WHITE CRYSTAL

ST. MARTIN DE BELLEVILLE, REST OF FRANCE, FRANCE

5 BEDROOMS

10 GUESTS 5 + 1 HALF

3,444

### CHALET PURE WHITE CRYSTAL

Spanning over 3000 sq. ft of prime living space across four floors, this Chalet is designed to accommodate ten guests in the utmost style, comfort, and discretion. The masterwork of quintessential Alpine romanticism and urban-chic sophistication, Pure White Crystal offers well-appointed spaces that beckon intimate moments with loved ones or apres-ski cocktail soirees. The interiors, with their refined wood grains and modern glass walls, are bathed in ample light, animating a selection of ultra-sophisticated furnishings in the great room. The sophisticated grey and white palette with scintillating silver accents presents the ultimate counterpoint to this French luxury vacation rental's frontier town rusticism, with textured stone brick accent walls. A contemporary fireplace divides the living room from the dining area, and doors open out onto a balcony offering magnificent mountain views. The five sumptuous ensuites, three of which boast private balcony access, ensure a peaceful and exclusive vacation experience.