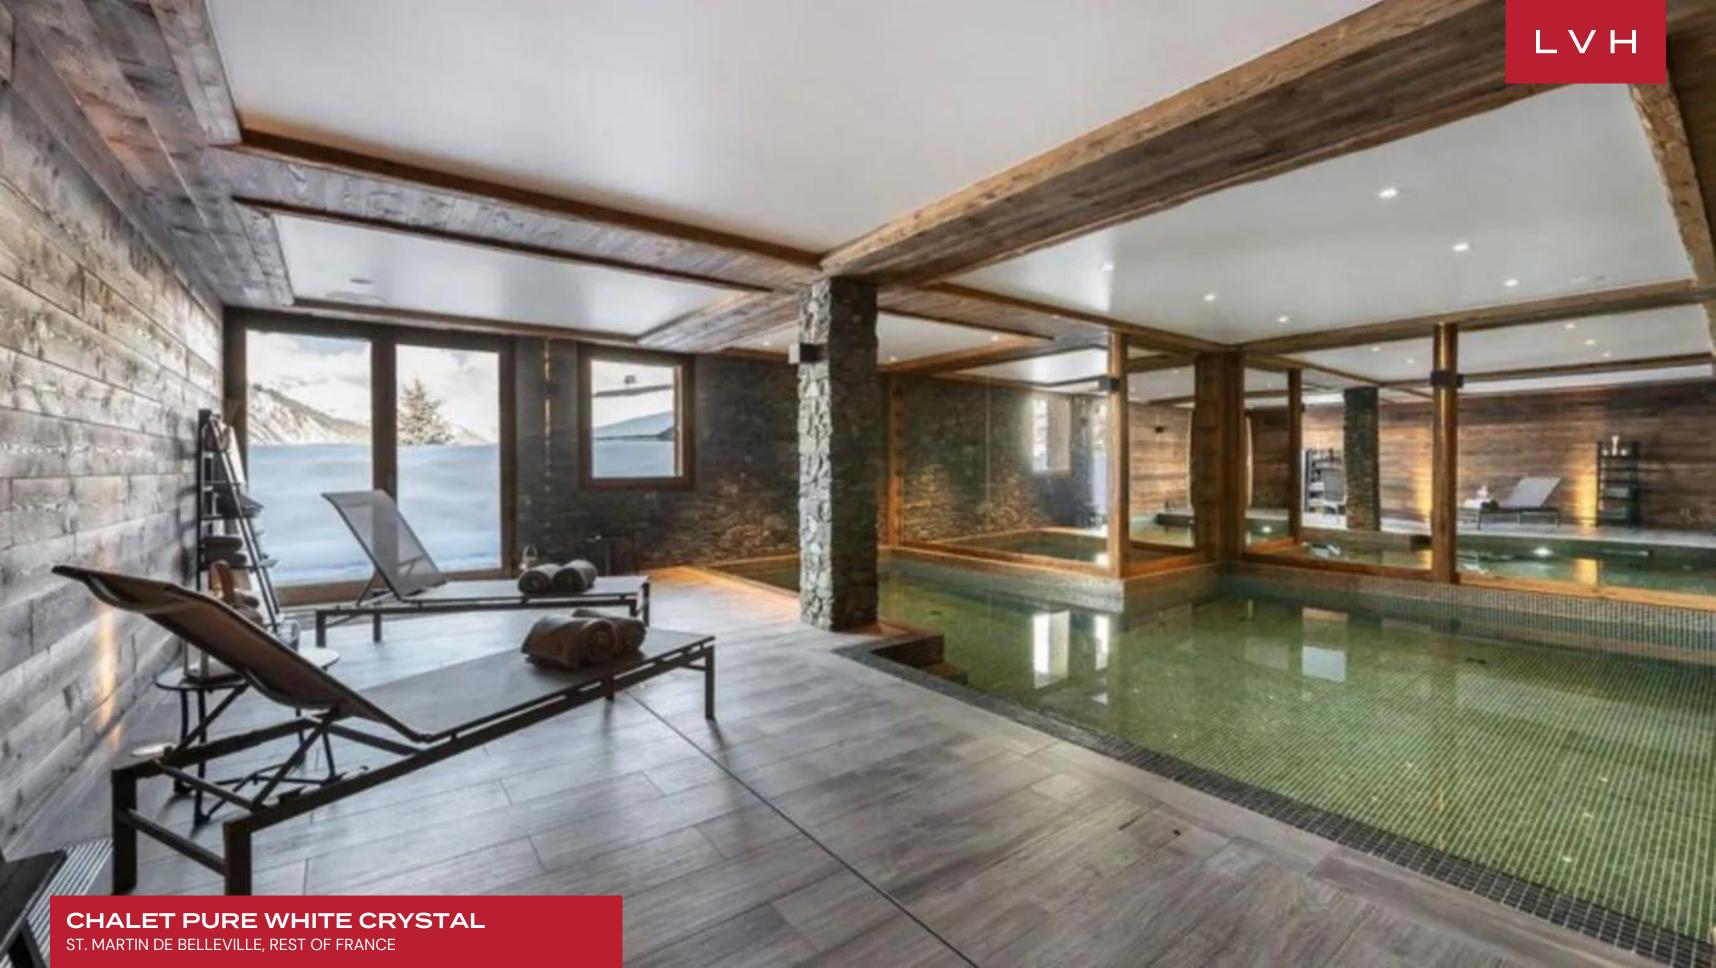

One of the most enticing features of this ultra-lux Chalet is its comprehensive in-home spa facilities, located on the entire ground floor. The indoor swimming pool, Nordic bath, and sauna offer a world of pure relaxation, creating some of the most rejuvenating Alpine luxury oases. The spacious terrace, with its breathtaking mountain views, is the perfect spot for private moments or group gatherings, adding to the overall sense of rejuvenation and well-being.

#### INTERIOR

- Cable, Satellite or Smart TV
- Dining Area
- Fireplace
- Indoor Hot Tub
- Laundry
- Massage Room
- Home Office
- Indoor Pool
- Private Elevator
- Sauna