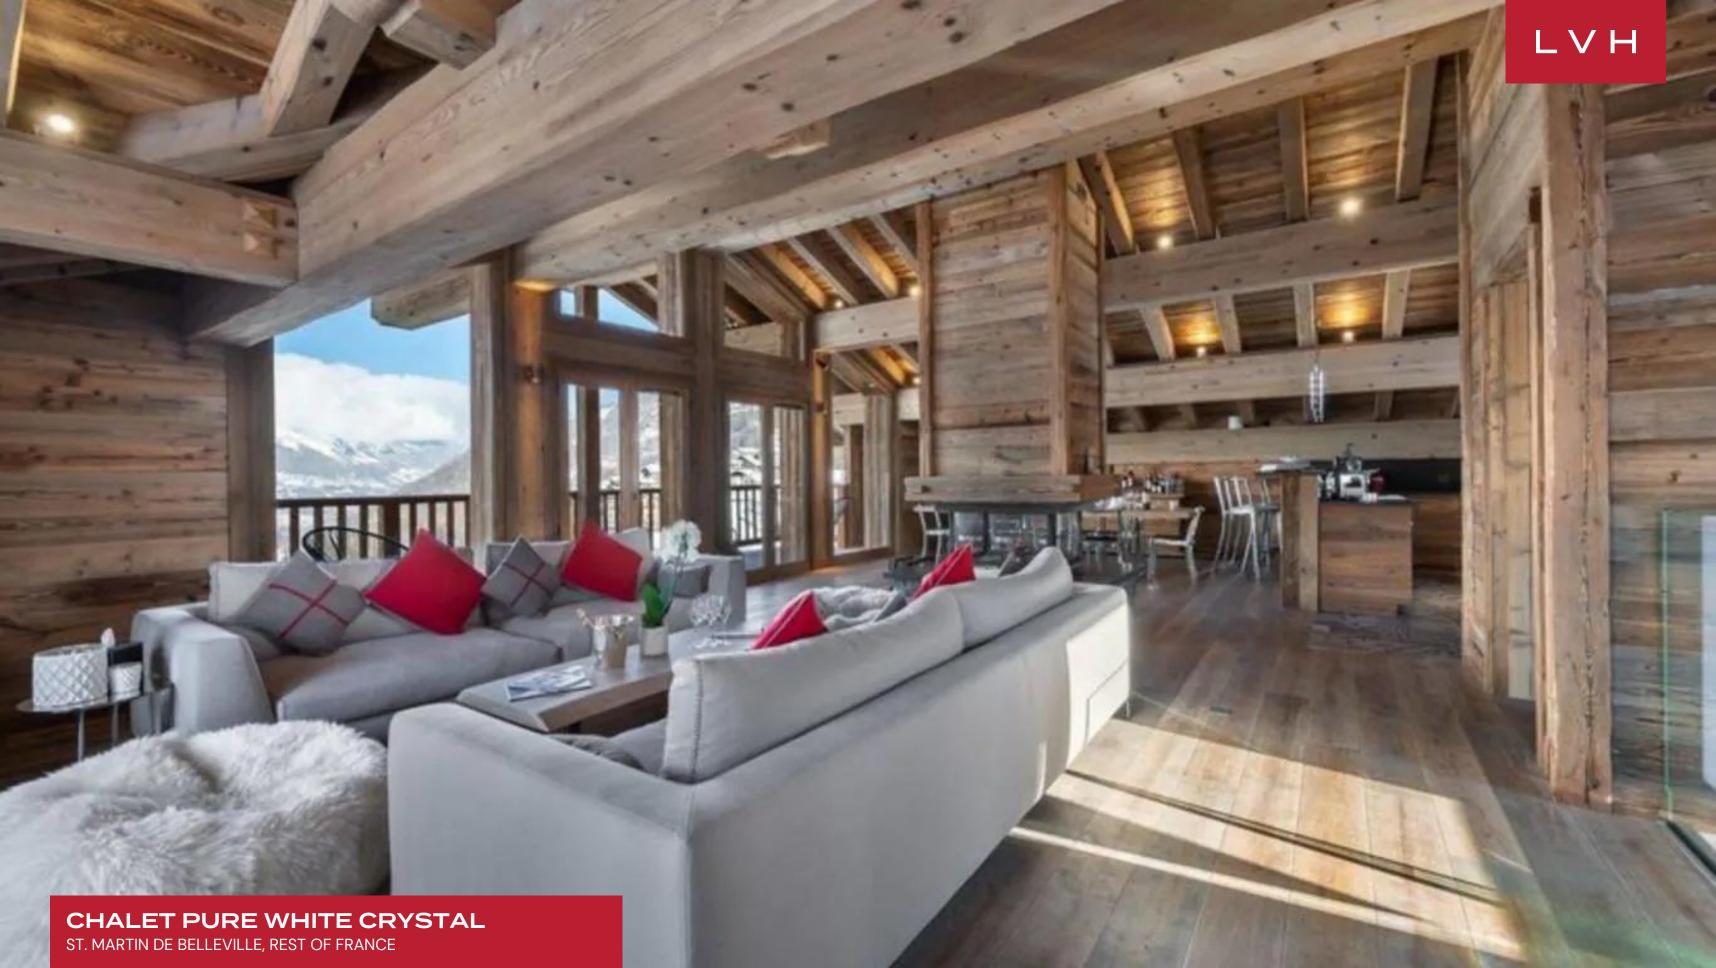

Spanning over 3000 sq. ft of prime living space across four floors, this Chalet is designed to accommodate ten guests in the utmost style, comfort, and discretion. The masterwork of quintessential Alpine romanticism and urban-chic sophistication, Pure White Crystal offers well-appointed spaces that beckon intimate moments with loved ones or apres-ski cocktail soirees. The interiors, with their refined wood grains and modern glass walls, are bathed in ample light, animating a selection of ultra-sophisticated furnishings in the great room. The sophisticated grey and white palette with scintillating silver accents presents the ultimate counterpoint to this French luxury vacation rental's frontier town rusticism, with textured stone brick accent walls. A contemporary fireplace divides the living room from the dining area, and doors open out onto a balcony offering magnificent mountain views. The five sumptuous ensuites, three of which boast private balcony access, ensure a peaceful and exclusive vacation experience.

#### INTERIOR

- Cable, Satellite or Smart TV
- Dining Area
- Fireplace
- Indoor Hot Tub
- Laundry
- Massage Room
- Home Office
- Indoor Pool
- Private Elevator
- Sauna