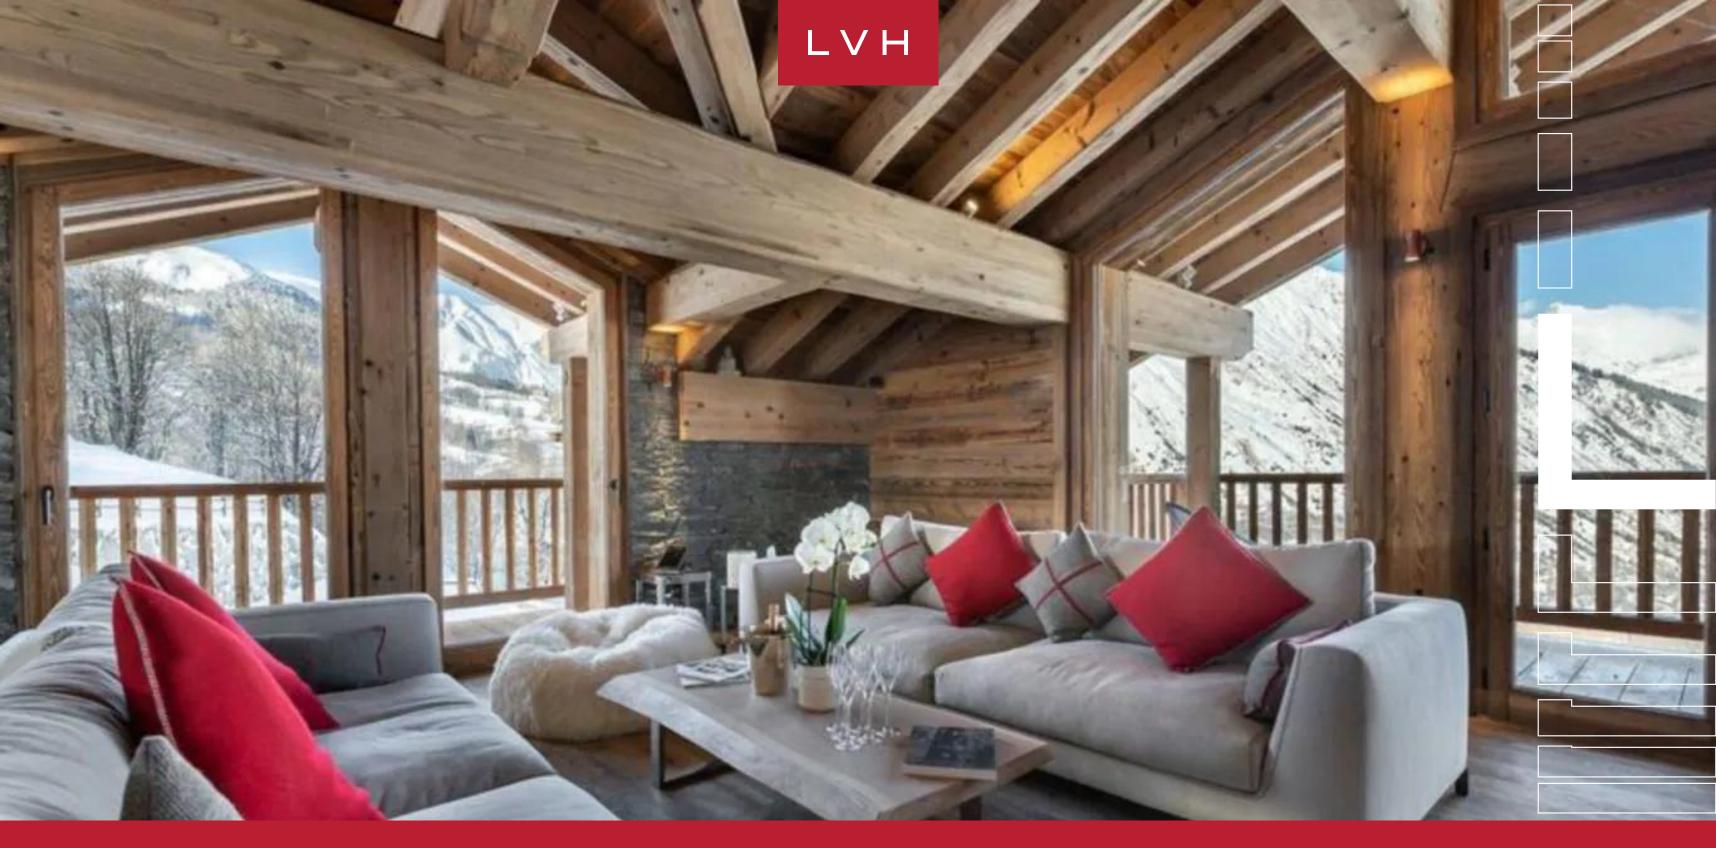

### CHALET PURE WHITE CRYSTAL

#### ST. MARTIN DE BELLEVILLE, REST OF FRANCE

Chalet Pure White Crystal is a stunning Alpine residence located in the heart of the charming resort village of Saint-Martin de Belleville. This French luxury vacation rental combines traditional and contemporary styles in curating an intoxicating mountain ambiance, at once cozy yet sophisticated. Embodying the pinnacle of French high-altitude living, guests are perched moments away from world-class slopes and outstanding fine dining experiences.

Spanning over 3000 sq. ft of prime living space across four floors, this Chalet is designed to accommodate ten guests in the utmost style, comfort, and discretion. The masterwork of quintessential Alpine romanticism and urban-chic sophistication, Pure White Crystal offers well-appointed spaces that beckon intimate moments with loved ones or apres-ski cocktail soirees. The interiors, with their refined wood grains and modern glass walls, are bathed in ample light, animating a selection of ultra-sophisticated furnishings in the great room. The sophisticated grey and white palette with scintillating silver accents presents the ultimate counterpoint to this French luxury vacation rental's frontier town rusticism, with textured stone brick accent walls. A contemporary fireplace divides the living room from the dining area, and doors open out onto a balcony offering magnificent mountain views. The five sumptuous ensuites, three of which boast private balcony access, ensure a peaceful and exclusive vacation experience.