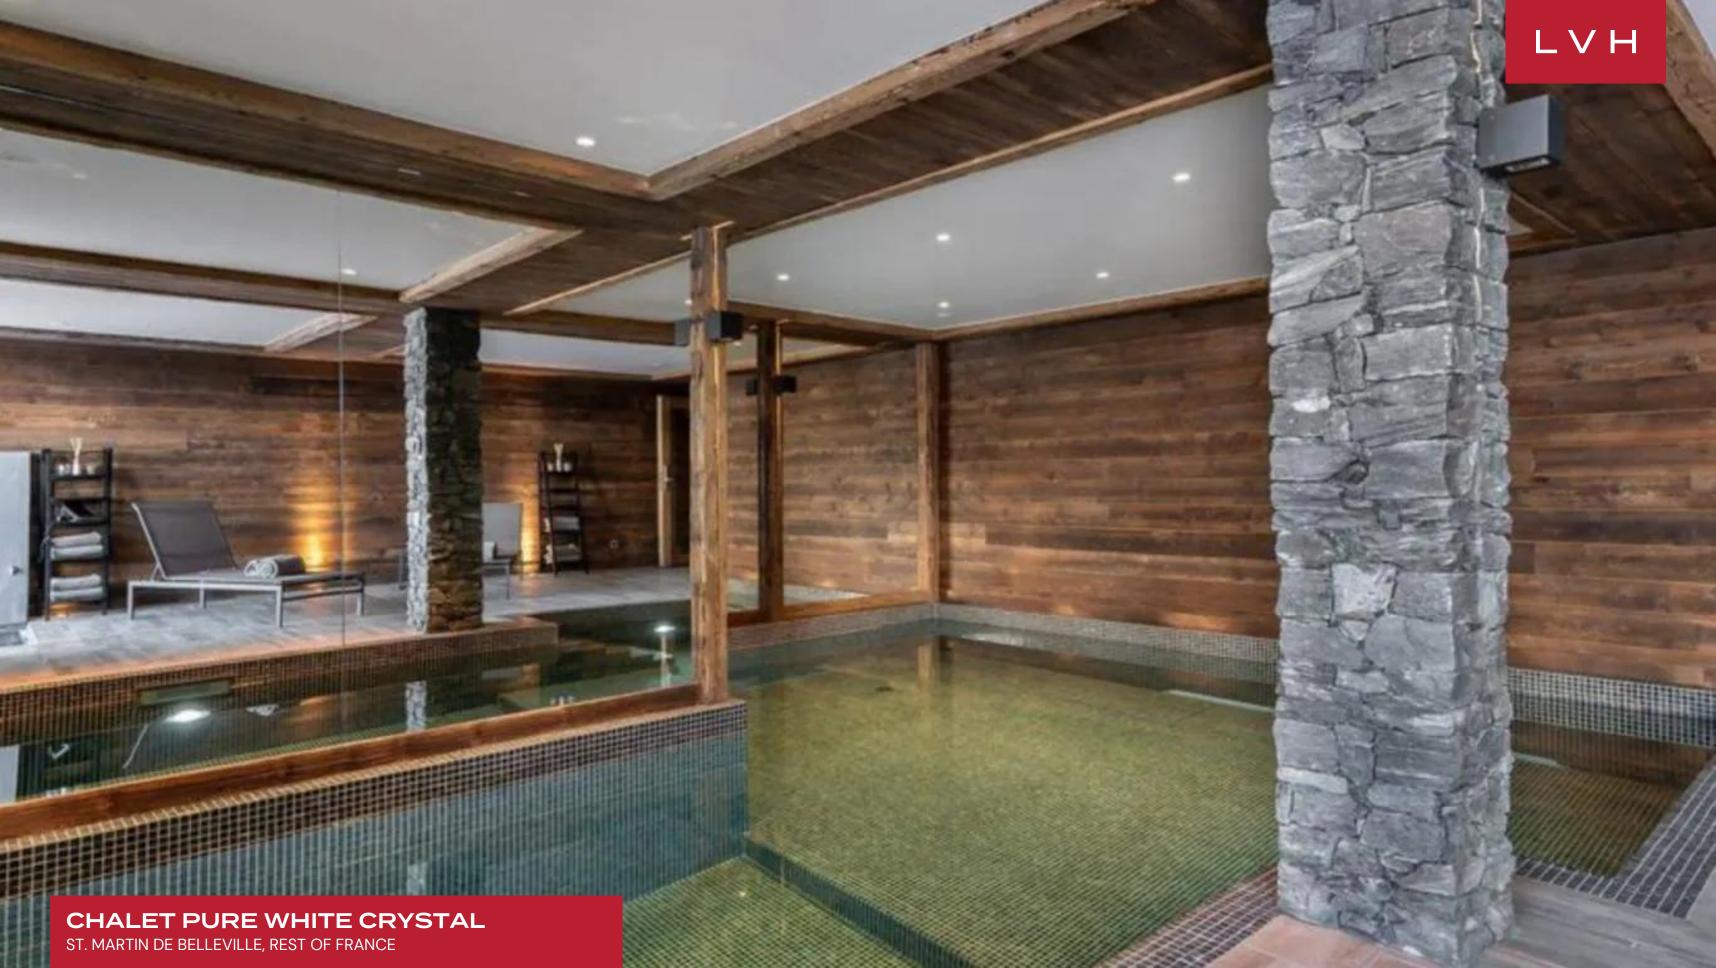

One of the most enticing features of this ultra-lux Chalet is its comprehensive in-home spa facilities, located on the entire ground floor. The indoor swimming pool, Nordic bath, and sauna offer a world of pure relaxation, creating some of the most rejuvenating Alpine luxury oases. The spacious terrace, with its breathtaking mountain views, is the perfect spot for private moments or group gatherings, adding to the overall sense of rejuvenation and well-being.

#### INTERIOR

- Cable, Satellite or Smart TV
- Dining Area
- Fireplace
- Indoor Hot Tub
- Laundry
- Massage Room
- Home Office
- Indoor Pool
- Private Elevator
- Sauna