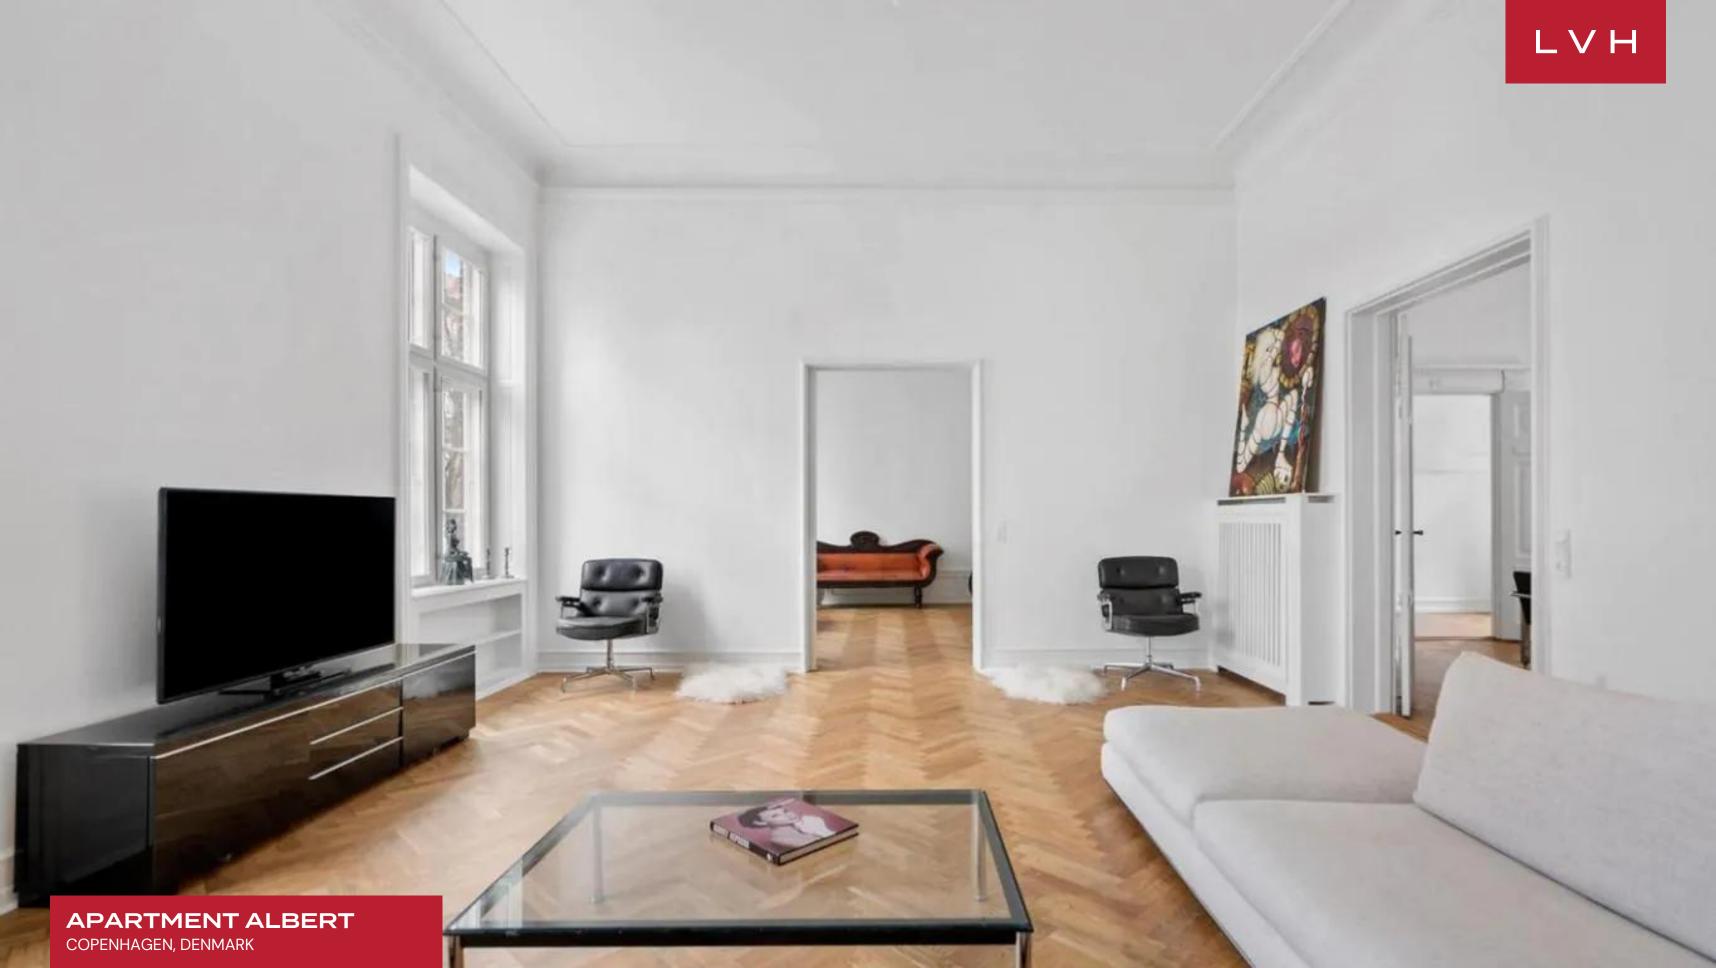

Apartment Albert's interiors exude a sense of luxury and elegance, with its soaring high ceilings and open layout creating a grand and airy atmosphere. The apartment embodies classic design with a contemporary twist, blending historic charm and modern sophistication. In the living room, a minimalistic aesthetic is achieved through clean white walls, sleek furniture, and a state-of-the-art TV, creating a serene space that balances simplicity with style. One of the most captivating features of the apartment is the dining area, where a majestic 18th-century Louis Philippe gold-leafed floor mirror stands as a striking focal point. This exquisite mirror reflects the room's unique character, further elevated by a long dining table surrounded by original Brno Armchair Tubular Bar black leather and chrome armchairs. Adjacent to the dining area is the fully equipped open-plan kitchen, outfitted with brand-new, high-end appliances, including a fridge, freezer, dishwasher, and cooker, making it perfect for those who appreciate gourmet cooking. The Copenhagen luxury vacation rental also offers three generously sized bedrooms designed with comfort and style in mind. Additionally, a fourth bedroom is tailored specifically for children, complete with a crib. A laundry unit in the apartment ensures convenience, providing guests with all the comforts of home within this luxurious, design-forward retreat.