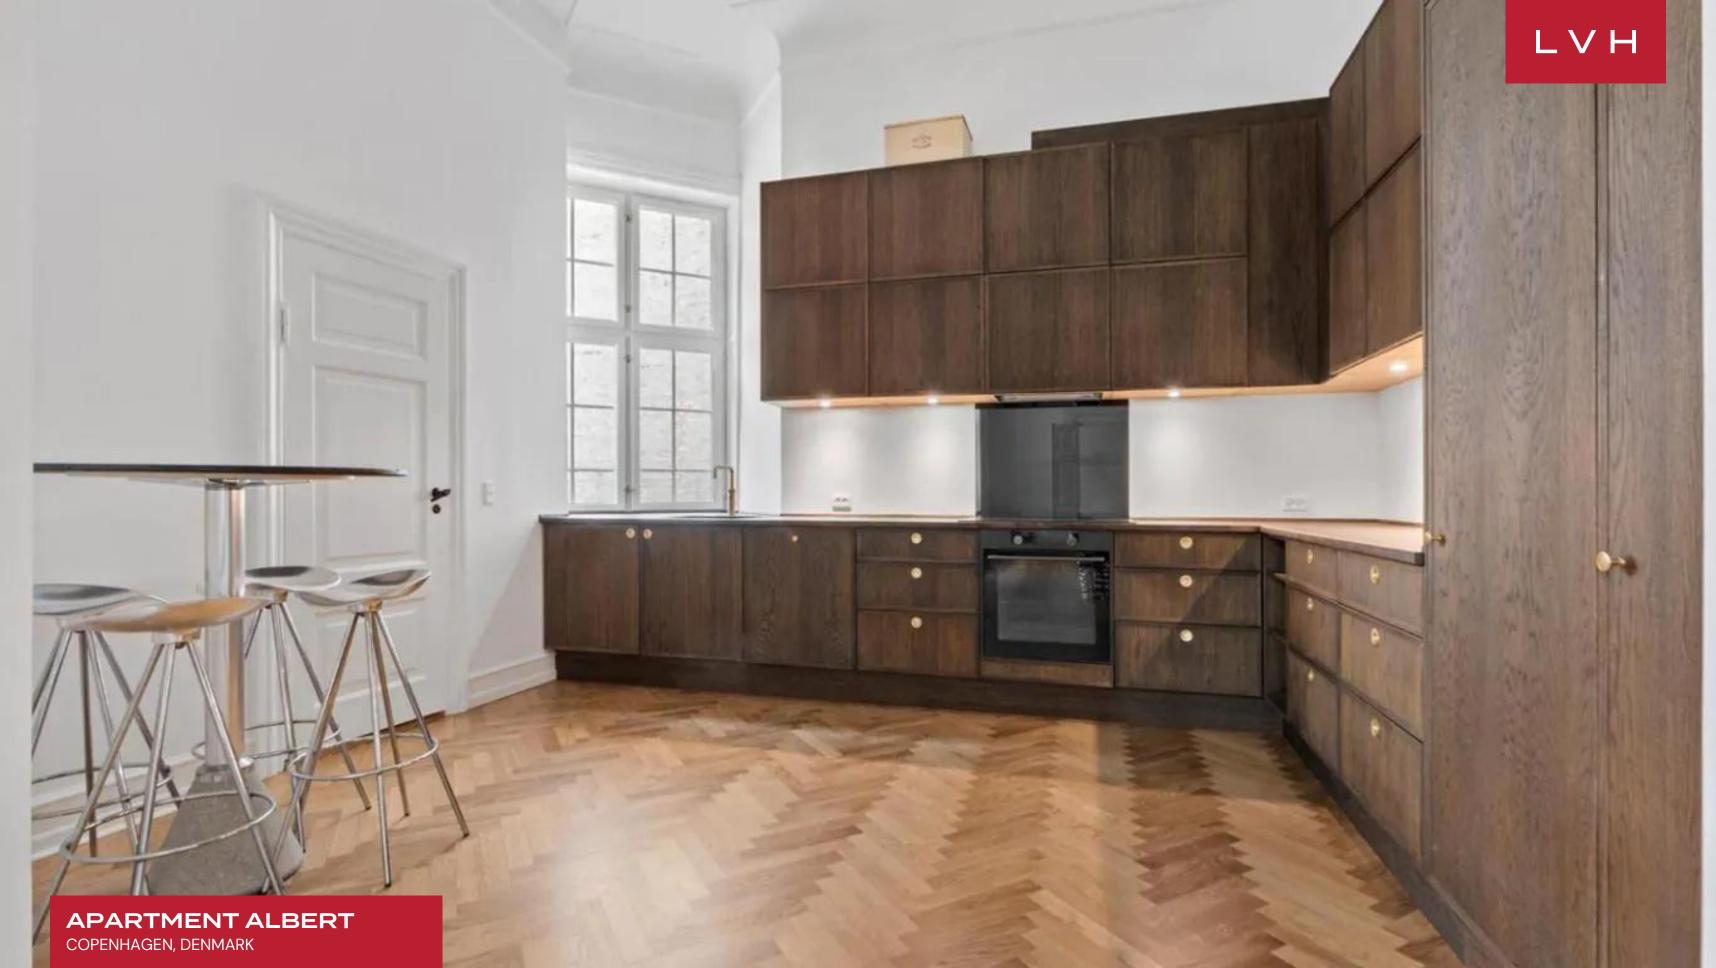

Apartment Albert's interiors exude a sense of luxury and elegance, with its soaring high ceilings and open layout creating a grand and airy atmosphere. The apartment embodies classic design with a contemporary twist, blending historic charm and modern sophistication. In the living room, a minimalistic aesthetic is achieved through clean white walls, sleek furniture, and a state-of-the-art TV, creating a serene space that balances simplicity with style. One of the most captivating features of the apartment is the dining area, where a majestic 18th-century Louis Philippe gold-leafed floor mirror stands as a striking focal point. This exquisite mirror reflects the room's unique character, further elevated by a long dining table surrounded by original Brno Armchair Tubular Bar black leather and chrome armchairs. Adjacent to the dining area is the fully equipped open-plan kitchen, outfitted with brand-new, high-end appliances, including a fridge, freezer, dishwasher, and cooker, making it perfect for those who appreciate gourmet cooking. The Copenhagen luxury vacation rental also offers three generously sized bedrooms designed with comfort and style in mind. Additionally, a fourth bedroom is tailored specifically for children, complete with a crib. A laundry unit in the apartment ensures convenience, providing guests with all the comforts of home within this luxurious, design-forward retreat.