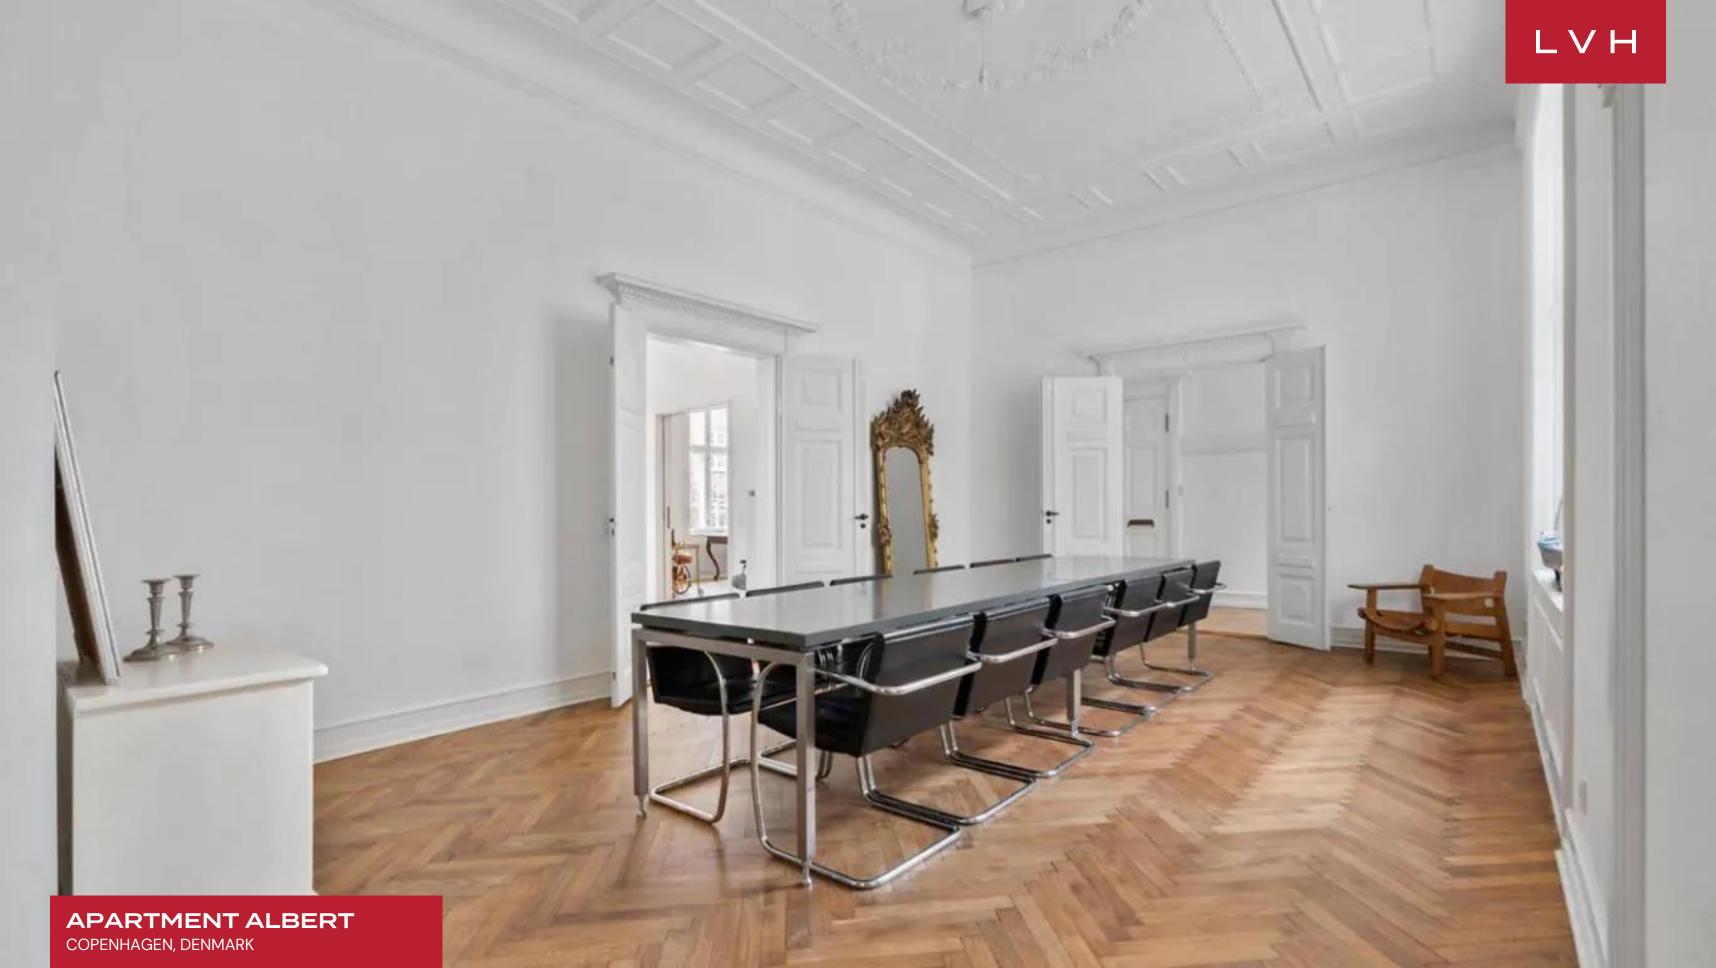

Apartment Albert's interiors exude a sense of luxury and elegance, with its soaring high ceilings and open layout creating a grand and airy atmosphere. The apartment embodies classic design with a contemporary twist, blending historic charm and modern sophistication. In the living room, a minimalistic aesthetic is achieved through clean white walls, sleek furniture, and a state-of-the-art TV, creating a serene space that balances simplicity with style. One of the most captivating features of the apartment is the dining area, where a majestic 18th-century Louis Philippe gold-leafed floor mirror stands as a striking focal point. This exquisite mirror reflects the room's unique character, further elevated by a long dining table surrounded by original Brno Armchair Tubular Bar black leather and chrome armchairs. Adjacent to the dining area is the fully equipped open-plan kitchen, outfitted with brand-new, high-end appliances, including a fridge, freezer, dishwasher, and cooker, making it perfect for those who appreciate gourmet cooking. The Copenhagen luxury vacation rental also offers three generously sized bedrooms designed with comfort and style in mind. Additionally, a fourth bedroom is tailored specifically for children, complete with a crib. A laundry unit in the apartment ensures convenience, providing guests with all the comforts of home within this luxurious, design-forward retreat.