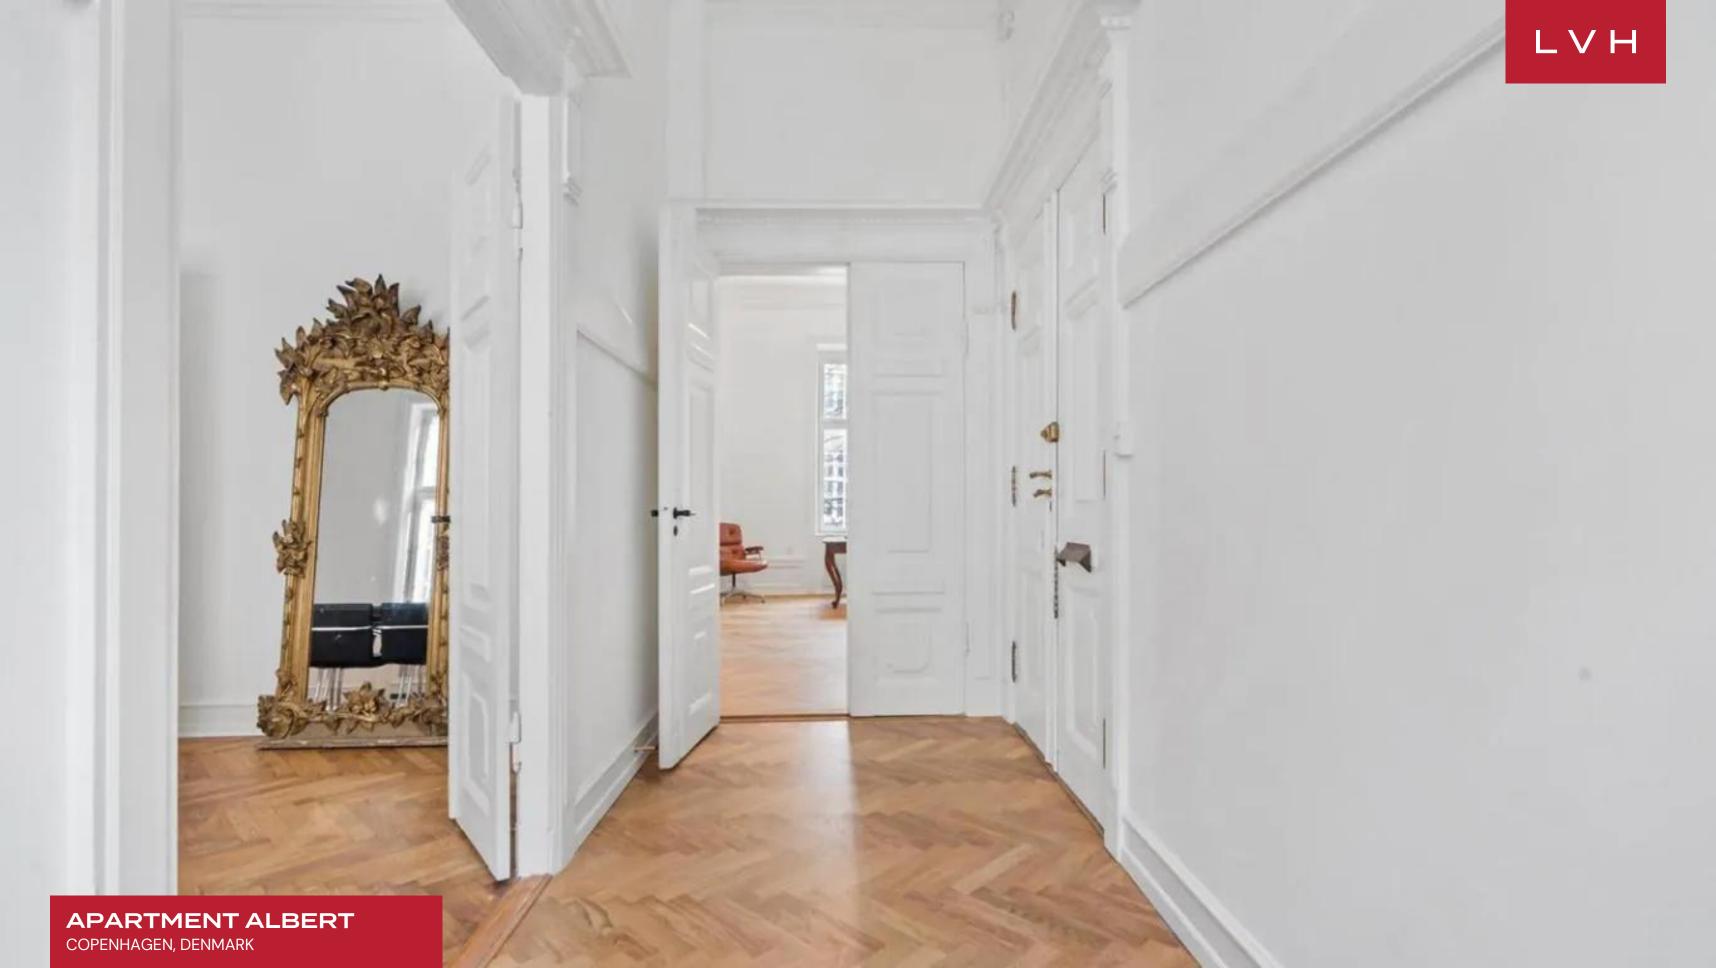

Apartment Albert's interiors exude a sense of luxury and elegance, with its soaring high ceilings and open layout creating a grand and airy atmosphere. The apartment embodies classic design with a contemporary twist, blending historic charm and modern sophistication. In the living room, a minimalistic aesthetic is achieved through clean white walls, sleek furniture, and a state-of-the-art TV, creating a serene space that balances simplicity with style. One of the most captivating features of the apartment is the dining area, where a majestic 18th-century Louis Philippe gold-leafed floor mirror stands as a striking focal point. This exquisite mirror reflects the room's unique character, further elevated by a long dining table surrounded by original Brno Armchair Tubular Bar black leather and chrome armchairs. Adjacent to the dining area is the fully equipped open-plan kitchen, outfitted with brand-new, high-end appliances, including a fridge, freezer, dishwasher, and cooker, making it perfect for those who appreciate gourmet cooking. The Copenhagen luxury vacation rental also offers three generously sized bedrooms designed with comfort and style in mind. Additionally, a fourth bedroom is tailored specifically for children, complete with a crib. A laundry unit in the apartment ensures convenience, providing guests with all the comforts of home within this luxurious, design-forward retreat.