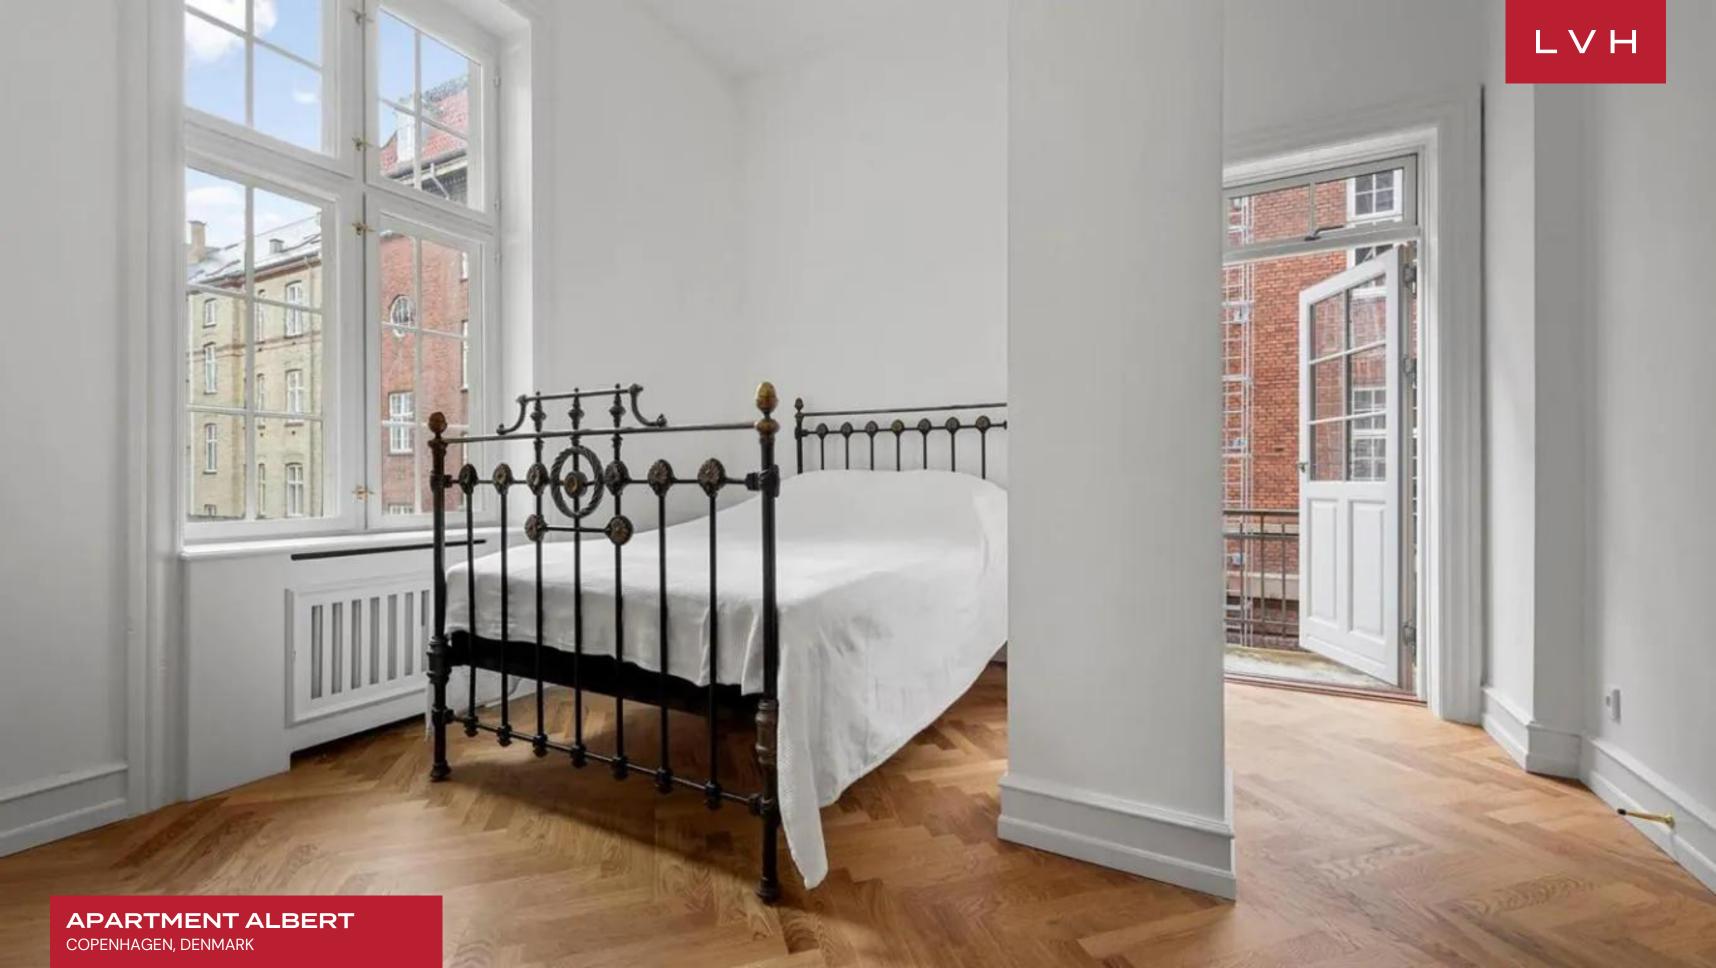

Apartment Albert's interiors exude a sense of luxury and elegance, with its soaring high ceilings and open layout creating a grand and airy atmosphere. The apartment embodies classic design with a contemporary twist, blending historic charm and modern sophistication. In the living room, a minimalistic aesthetic is achieved through clean white walls, sleek furniture, and a state-of-the-art TV, creating a serene space that balances simplicity with style. One of the most captivating features of the apartment is the dining area, where a majestic 18th-century Louis Philippe gold-leafed floor mirror stands as a striking focal point. This exquisite mirror reflects the room's unique character, further elevated by a long dining table surrounded by original Brno Armchair Tubular Bar black leather and chrome armchairs. Adjacent to the dining area is the fully equipped open-plan kitchen, outfitted with brand-new, high-end appliances, including a fridge, freezer, dishwasher, and cooker, making it perfect for those who appreciate gourmet cooking. The Copenhagen luxury vacation rental also offers three generously sized bedrooms designed with comfort and style in mind. Additionally, a fourth bedroom is tailored specifically for children, complete with a crib. A laundry unit in the apartment ensures convenience, providing guests with all the comforts of home within this luxurious, design-forward retreat.