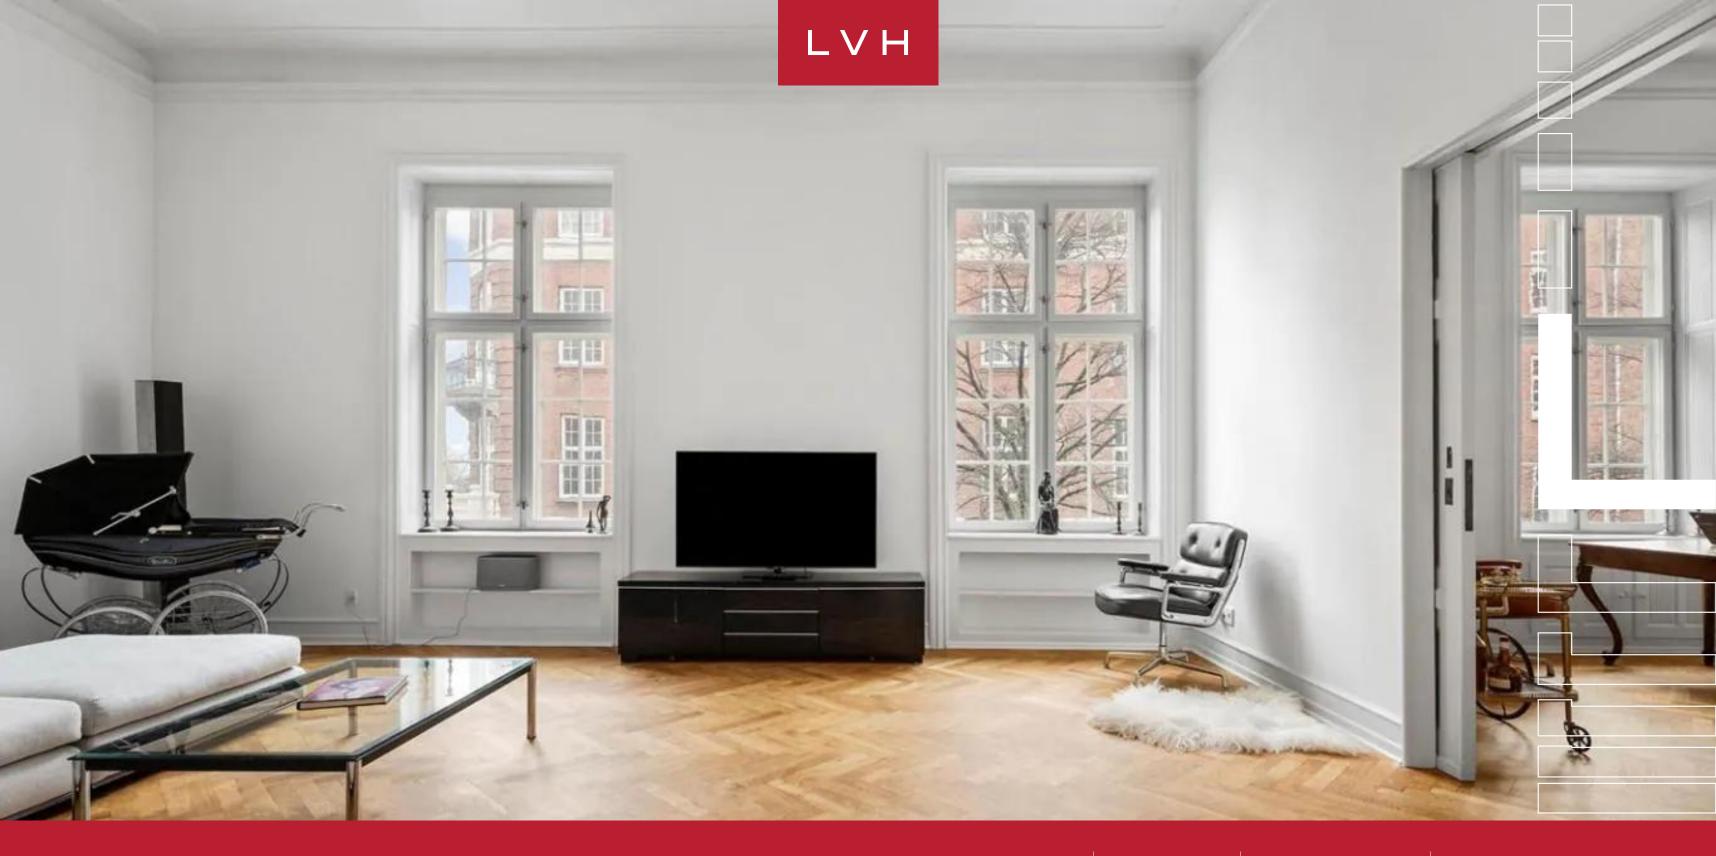

#### COPENHAGEN, DENMARK

Apartment Albert is an exquisite apartment in the heart of Copenhagen, overlooking the beautiful historic fortress, The Citadel. This luxury vacation rental offers a rare combination of elegance and convenience in one of the city's most desirable locations. With most of Copenhagen's exciting attractions within easy walking distance, it provides a perfect base for those seeking to immerse themselves in the vibrant culture of the Danish capital.

Apartment Albert's interiors exude a sense of luxury and elegance, with its soaring high ceilings and open layout creating a grand and airy atmosphere. The apartment embodies classic design with a contemporary twist, blending historic charm and modern sophistication. In the living room, a minimalistic aesthetic is achieved through clean white walls, sleek furniture, and a state-of-the-art TV, creating a serene space that balances simplicity with style. One of the most captivating features of the apartment is the dining area, where a majestic 18th-century Louis Philippe gold-leafed floor mirror stands as a striking focal point. This exquisite mirror reflects the room's unique character, further elevated by a long dining table surrounded by original Brno Armchair Tubular Bar black leather and chrome armchairs. Adjacent to the dining area is the fully equipped open-plan kitchen, outfitted with brand-new, high-end appliances, including a fridge, freezer, dishwasher, and cooker, making it perfect for those who appreciate gourmet cooking. The Copenhagen luxury vacation rental also offers three generously sized bedrooms designed with comfort and style in mind. Additionally, a fourth bedroom is tailored specifically for children, complete with a crib. A laundry unit in the apartment ensures convenience, providing guests with all the comforts of home within this luxurious, design-forward retreat.