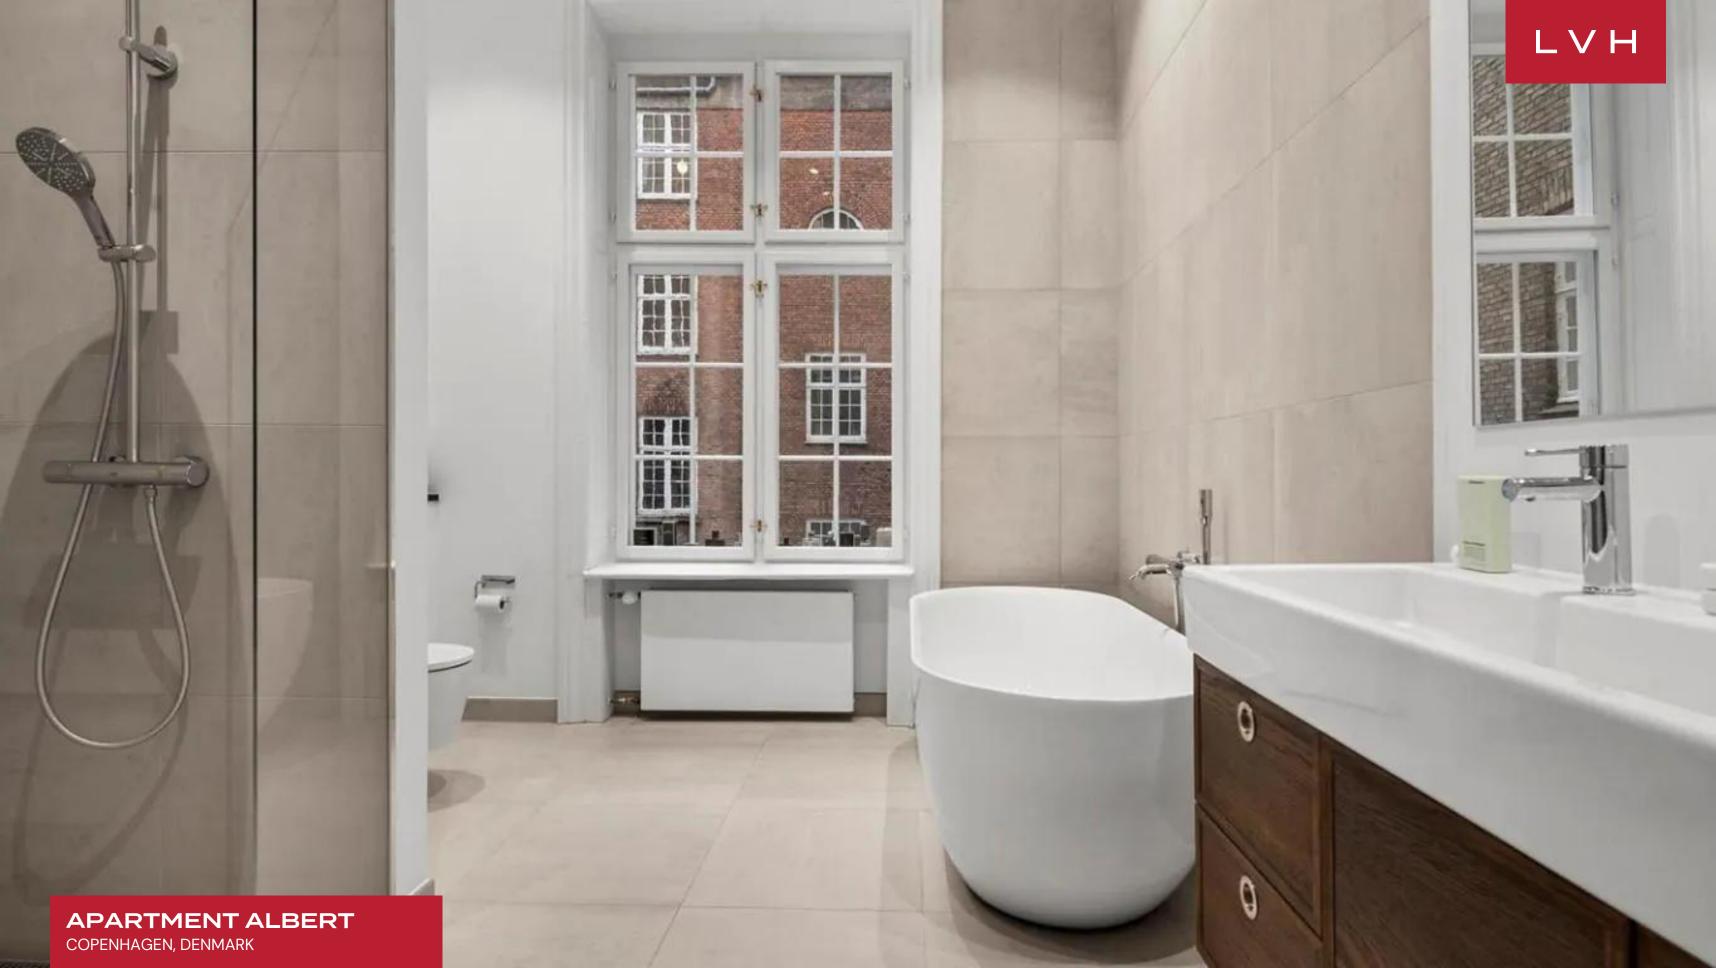

Apartment Albert's interiors exude a sense of luxury and elegance, with its soaring high ceilings and open layout creating a grand and airy atmosphere. The apartment embodies classic design with a contemporary twist, blending historic charm and modern sophistication. In the living room, a minimalistic aesthetic is achieved through clean white walls, sleek furniture, and a state-of-the-art TV, creating a serene space that balances simplicity with style. One of the most captivating features of the apartment is the dining area, where a majestic 18th-century Louis Philippe gold-leafed floor mirror stands as a striking focal point. This exquisite mirror reflects the room's unique character, further elevated by a long dining table surrounded by original Brno Armchair Tubular Bar black leather and chrome armchairs. Adjacent to the dining area is the fully equipped open-plan kitchen, outfitted with brand-new, high-end appliances, including a fridge, freezer, dishwasher, and cooker, making it perfect for those who appreciate gourmet cooking. The Copenhagen luxury vacation rental also offers three generously sized bedrooms designed with comfort and style in mind. Additionally, a fourth bedroom is tailored specifically for children, complete with a crib. A laundry unit in the apartment ensures convenience, providing guests with all the comforts of home within this luxurious, design-forward retreat.