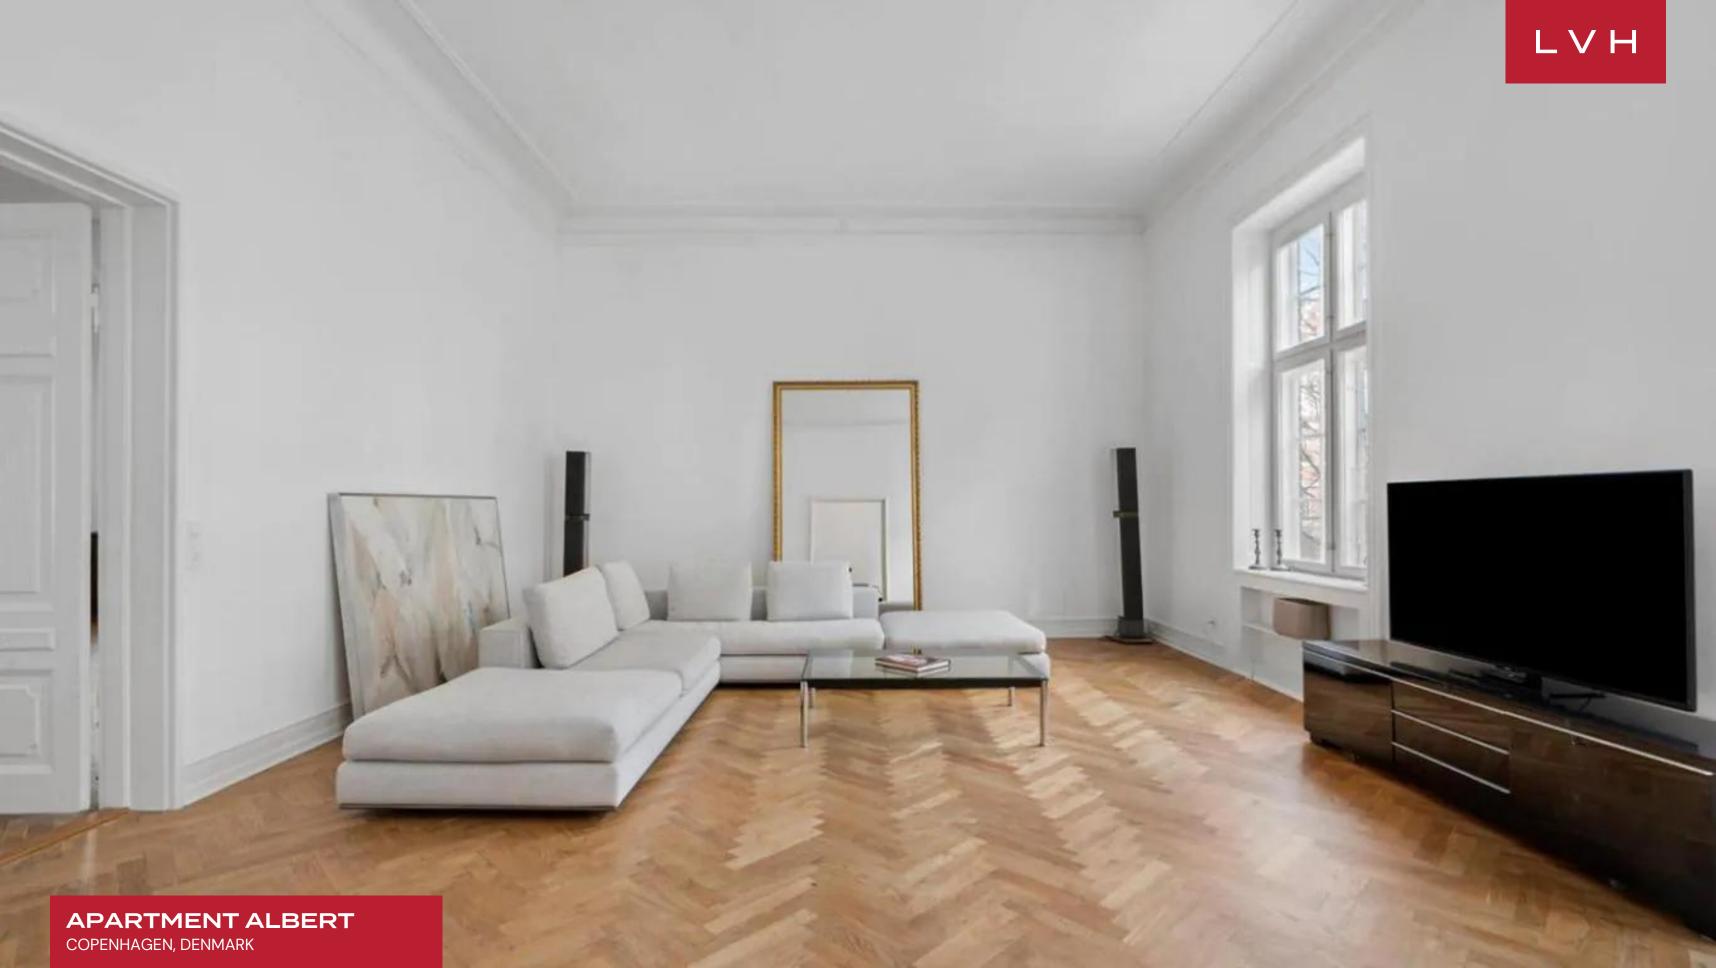

Apartment Albert's interiors exude a sense of luxury and elegance, with its soaring high ceilings and open layout creating a grand and airy atmosphere. The apartment embodies classic design with a contemporary twist, blending historic charm and modern sophistication. In the living room, a minimalistic aesthetic is achieved through clean white walls, sleek furniture, and a state-of-the-art TV, creating a serene space that balances simplicity with style. One of the most captivating features of the apartment is the dining area, where a majestic 18th-century Louis Philippe gold-leafed floor mirror stands as a striking focal point. This exquisite mirror reflects the room's unique character, further elevated by a long dining table surrounded by original Brno Armchair Tubular Bar black leather and chrome armchairs. Adjacent to the dining area is the fully equipped open-plan kitchen, outfitted with brand-new, high-end appliances, including a fridge, freezer, dishwasher, and cooker, making it perfect for those who appreciate gourmet cooking. The Copenhagen luxury vacation rental also offers three generously sized bedrooms designed with comfort and style in mind. Additionally, a fourth bedroom is tailored specifically for children, complete with a crib. A laundry unit in the apartment ensures convenience, providing guests with all the comforts of home within this luxurious, design-forward retreat.