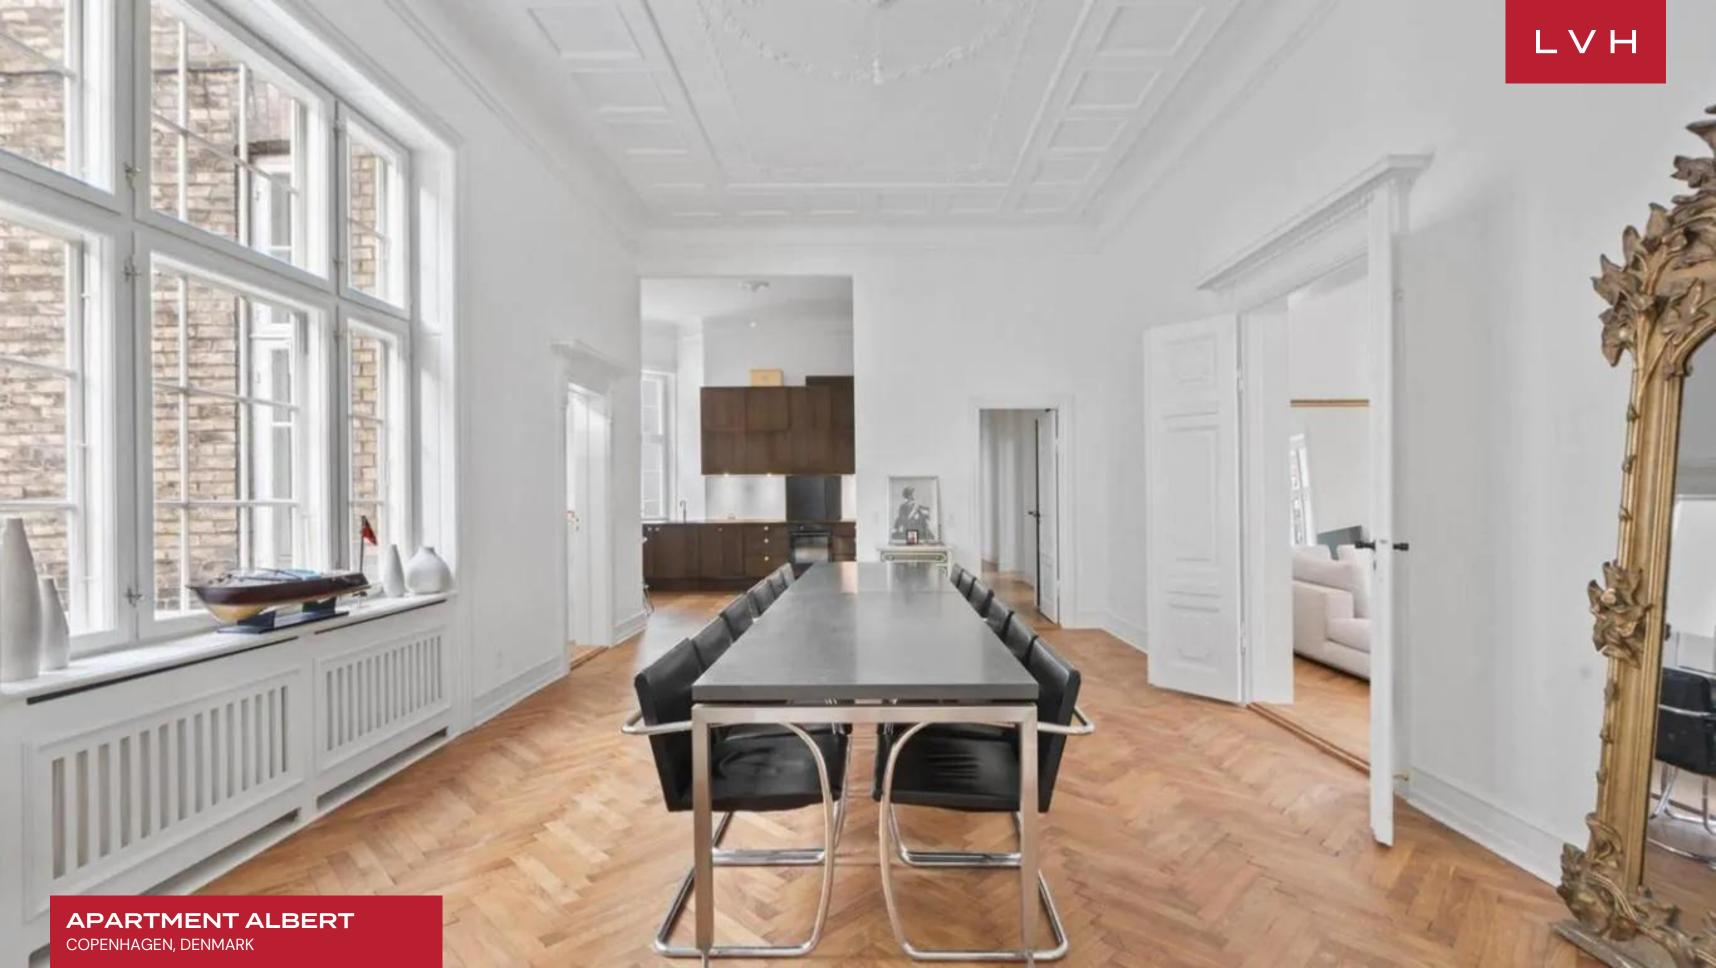

Apartment Albert's interiors exude a sense of luxury and elegance, with its soaring high ceilings and open layout creating a grand and airy atmosphere. The apartment embodies classic design with a contemporary twist, blending historic charm and modern sophistication. In the living room, a minimalistic aesthetic is achieved through clean white walls, sleek furniture, and a state-of-the-art TV, creating a serene space that balances simplicity with style. One of the most captivating features of the apartment is the dining area, where a majestic 18th-century Louis Philippe gold-leafed floor mirror stands as a striking focal point. This exquisite mirror reflects the room's unique character, further elevated by a long dining table surrounded by original Brno Armchair Tubular Bar black leather and chrome armchairs. Adjacent to the dining area is the fully equipped open-plan kitchen, outfitted with brand-new, high-end appliances, including a fridge, freezer, dishwasher, and cooker, making it perfect for those who appreciate gourmet cooking. The Copenhagen luxury vacation rental also offers three generously sized bedrooms designed with comfort and style in mind. Additionally, a fourth bedroom is tailored specifically for children, complete with a crib. A laundry unit in the apartment ensures convenience, providing guests with all the comforts of home within this luxurious, design-forward retreat.