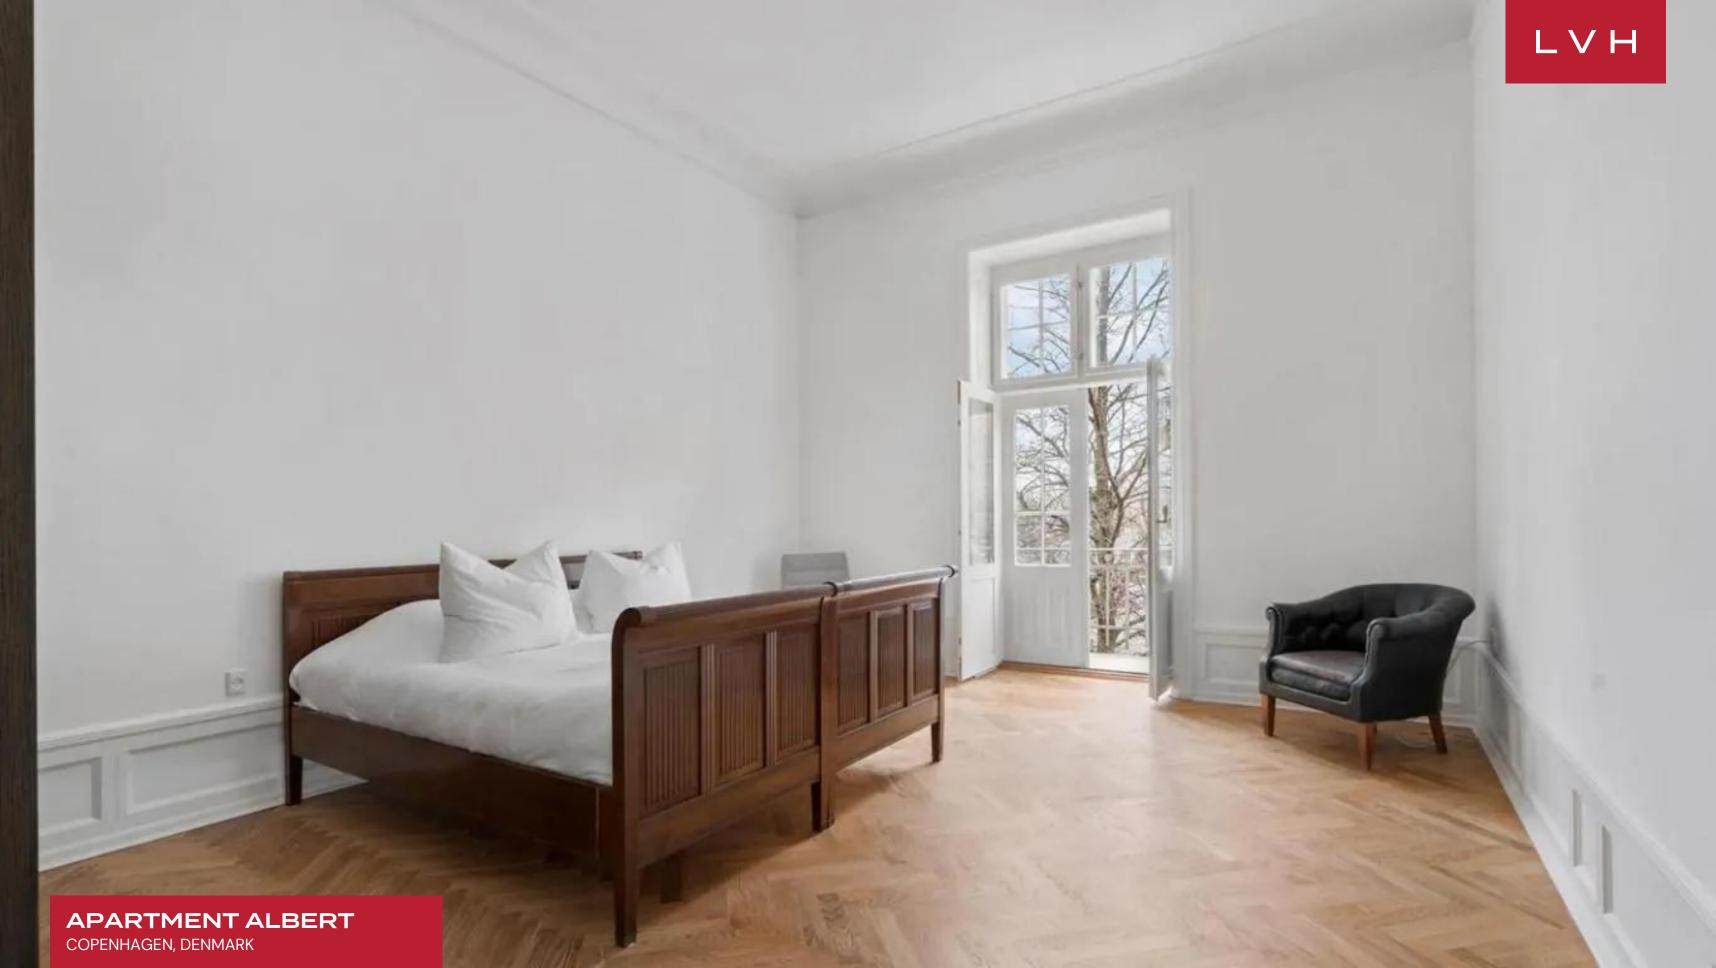

Apartment Albert's interiors exude a sense of luxury and elegance, with its soaring high ceilings and open layout creating a grand and airy atmosphere. The apartment embodies classic design with a contemporary twist, blending historic charm and modern sophistication. In the living room, a minimalistic aesthetic is achieved through clean white walls, sleek furniture, and a state-of-the-art TV, creating a serene space that balances simplicity with style. One of the most captivating features of the apartment is the dining area, where a majestic 18th-century Louis Philippe gold-leafed floor mirror stands as a striking focal point. This exquisite mirror reflects the room's unique character, further elevated by a long dining table surrounded by original Brno Armchair Tubular Bar black leather and chrome armchairs. Adjacent to the dining area is the fully equipped open-plan kitchen, outfitted with brand-new, high-end appliances, including a fridge, freezer, dishwasher, and cooker, making it perfect for those who appreciate gourmet cooking. The Copenhagen luxury vacation rental also offers three generously sized bedrooms designed with comfort and style in mind. Additionally, a fourth bedroom is tailored specifically for children, complete with a crib. A laundry unit in the apartment ensures convenience, providing guests with all the comforts of home within this luxurious, design-forward retreat.