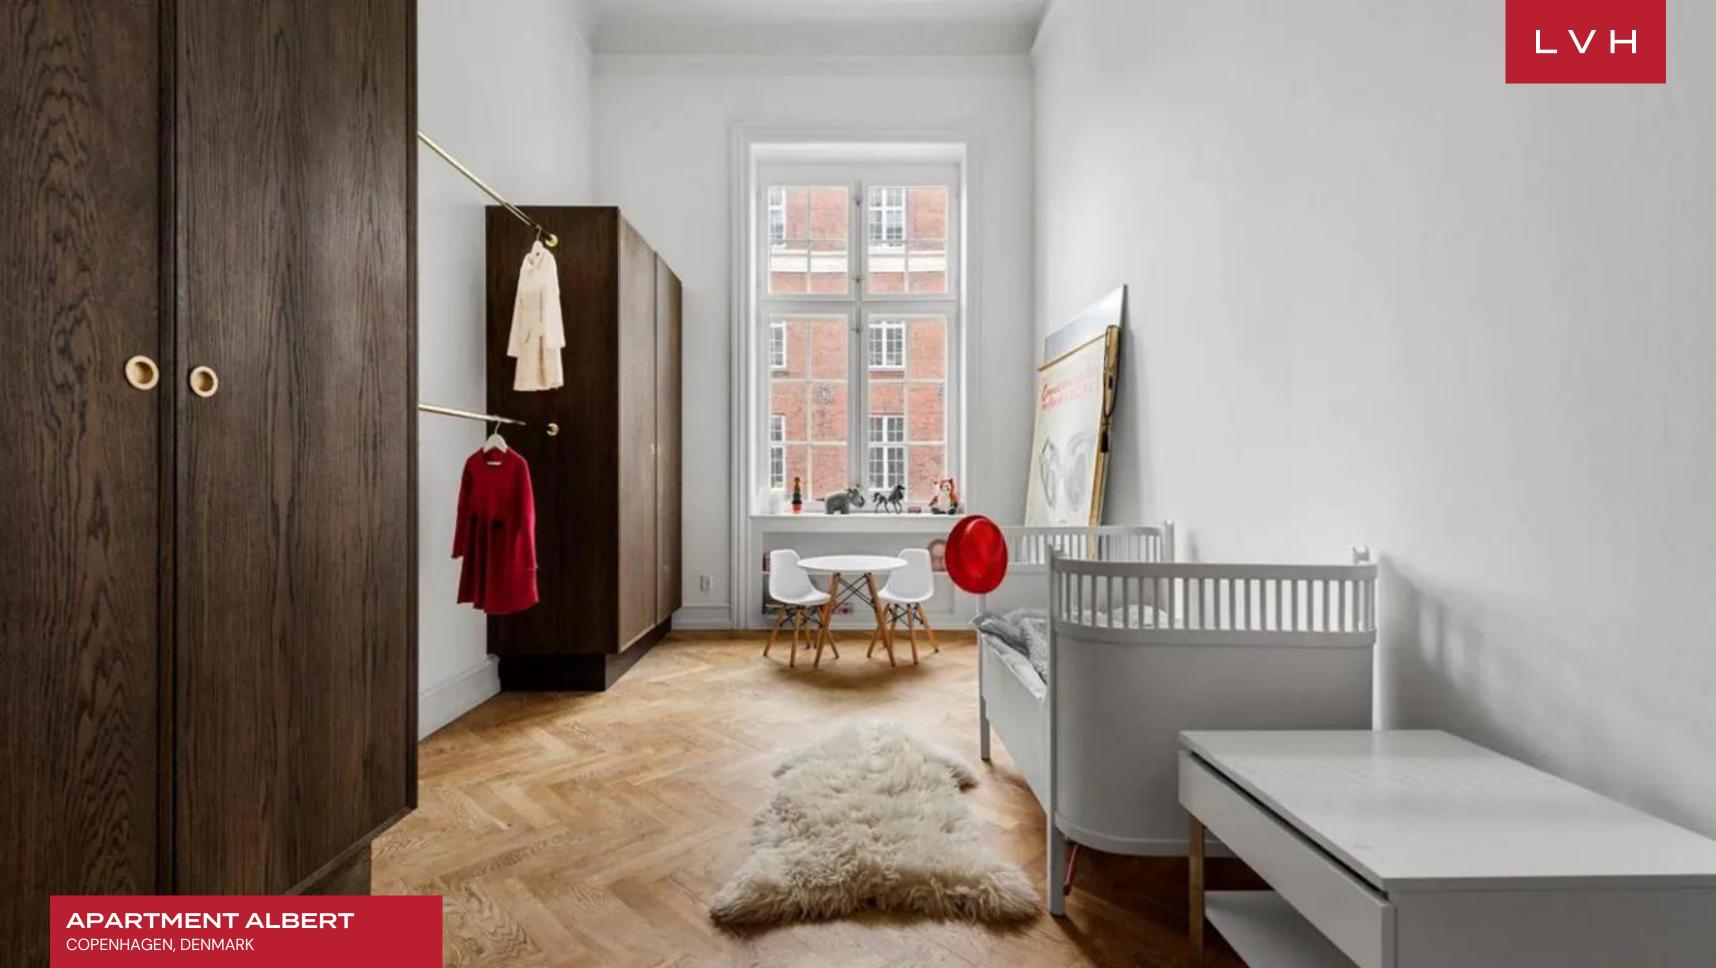

Apartment Albert's interiors exude a sense of luxury and elegance, with its soaring high ceilings and open layout creating a grand and airy atmosphere. The apartment embodies classic design with a contemporary twist, blending historic charm and modern sophistication. In the living room, a minimalistic aesthetic is achieved through clean white walls, sleek furniture, and a state-of-the-art TV, creating a serene space that balances simplicity with style. One of the most captivating features of the apartment is the dining area, where a majestic 18th-century Louis Philippe gold-leafed floor mirror stands as a striking focal point. This exquisite mirror reflects the room's unique character, further elevated by a long dining table surrounded by original Brno Armchair Tubular Bar black leather and chrome armchairs. Adjacent to the dining area is the fully equipped open-plan kitchen, outfitted with brand-new, high-end appliances, including a fridge, freezer, dishwasher, and cooker, making it perfect for those who appreciate gourmet cooking. The Copenhagen luxury vacation rental also offers three generously sized bedrooms designed with comfort and style in mind. Additionally, a fourth bedroom is tailored specifically for children, complete with a crib. A laundry unit in the apartment ensures convenience, providing guests with all the comforts of home within this luxurious, design-forward retreat.