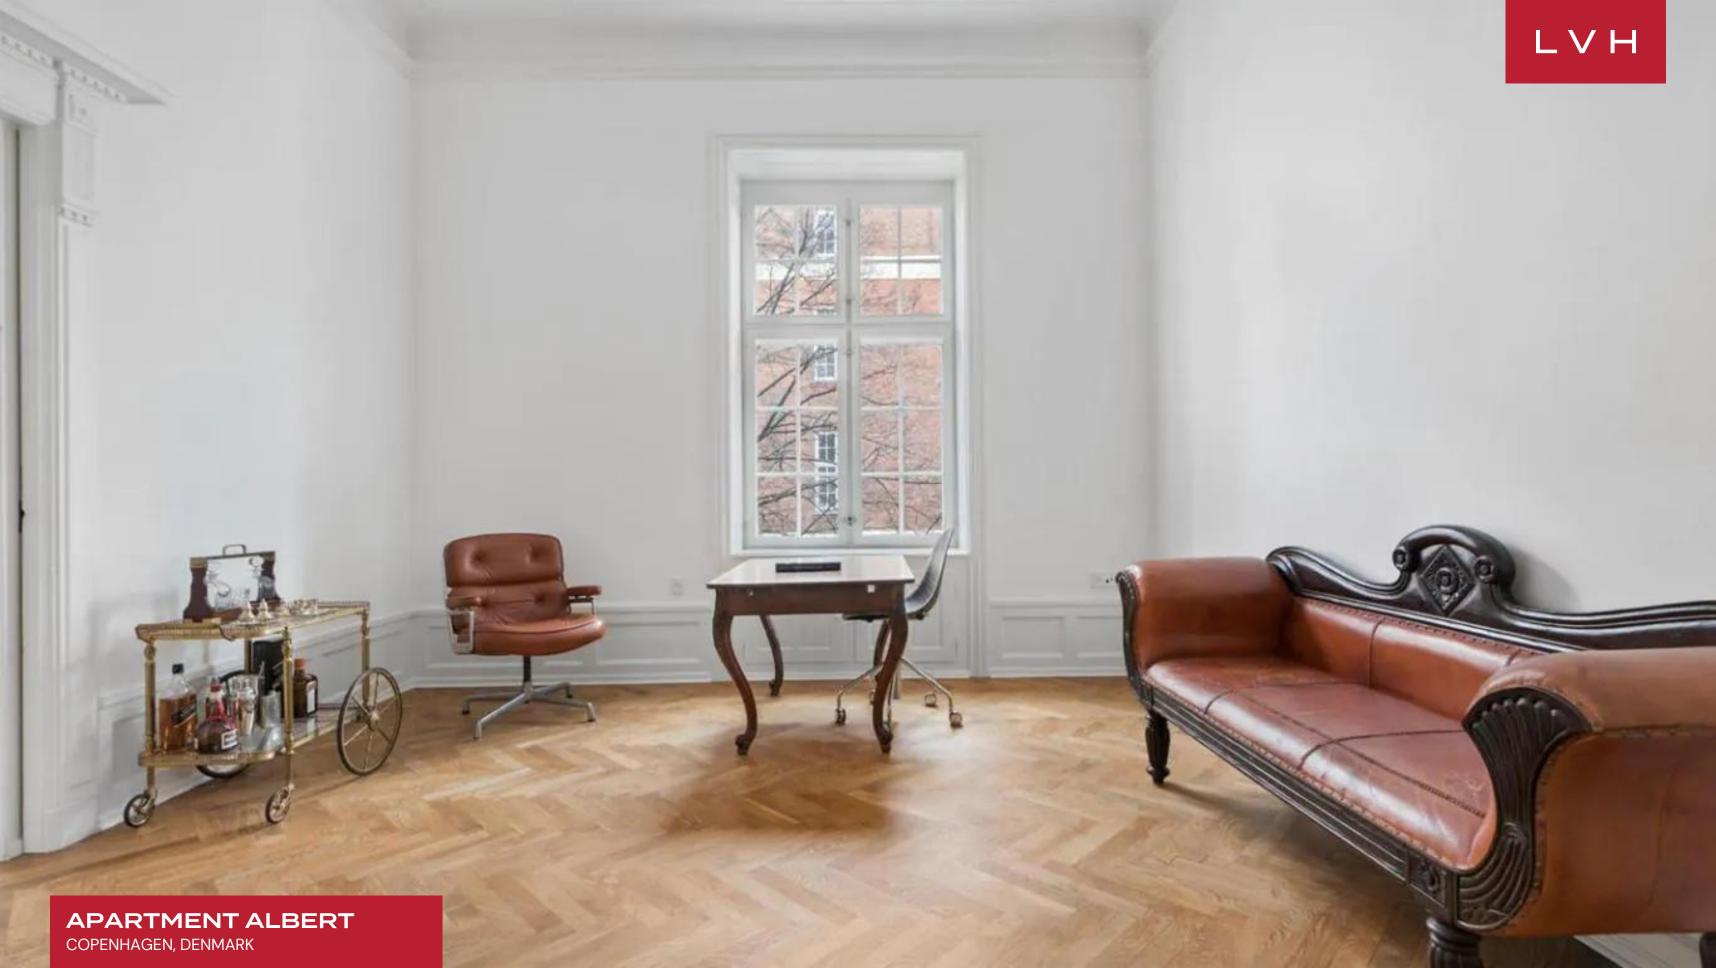

Apartment Albert's interiors exude a sense of luxury and elegance, with its soaring high ceilings and open layout creating a grand and airy atmosphere. The apartment embodies classic design with a contemporary twist, blending historic charm and modern sophistication. In the living room, a minimalistic aesthetic is achieved through clean white walls, sleek furniture, and a state-of-the-art TV, creating a serene space that balances simplicity with style. One of the most captivating features of the apartment is the dining area, where a majestic 18th-century Louis Philippe gold-leafed floor mirror stands as a striking focal point. This exquisite mirror reflects the room's unique character, further elevated by a long dining table surrounded by original Brno Armchair Tubular Bar black leather and chrome armchairs. Adjacent to the dining area is the fully equipped open-plan kitchen, outfitted with brand-new, high-end appliances, including a fridge, freezer, dishwasher, and cooker, making it perfect for those who appreciate gourmet cooking. The Copenhagen luxury vacation rental also offers three generously sized bedrooms designed with comfort and style in mind. Additionally, a fourth bedroom is tailored specifically for children, complete with a crib. A laundry unit in the apartment ensures convenience, providing guests with all the comforts of home within this luxurious, design-forward retreat.