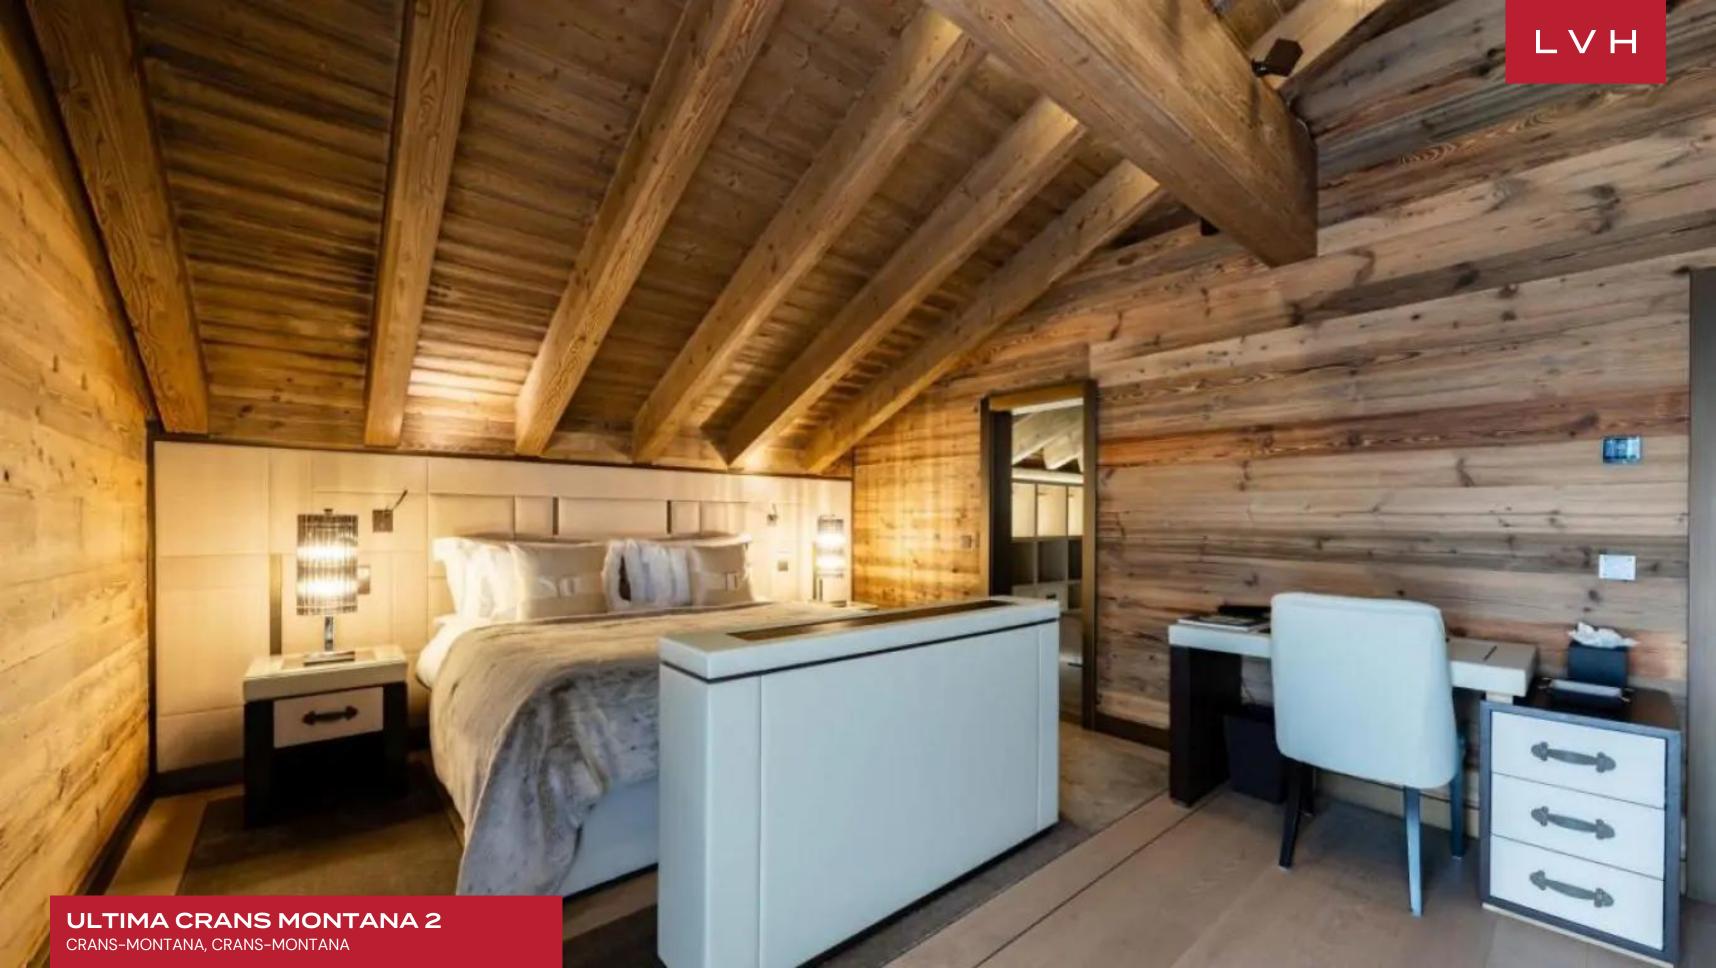

High fashion glamor and ski lodge romanticism meet their apex in glorious common spaces brimming with artful designer furnishings. Oversized windows, shimmering glass accents, and experimental wood cabinetry indicative of the world's finest artisans cultivate exceptionally chic common areas bursting with postmodern elegance. Gorgeous velour upholstery and sculptural seating leave no expense spared, supporting outstanding common areas at once cozy yet drenched in Bodian cool. Ultima 2 covers 8,286 square-foot of prime living space, comprising six sumptuous master bedrooms. Each suite is outfitted with dressing rooms, ensuite bathrooms, and private balconies, accommodating 12 guests in utmost comfort, discretion, and style. A state-of-the-art kitchen and elegant formal dining area set the scene for fantastic gastronomic experiences with modern LED lighting creating exceptional nocturnal ambiances. This lavish residence's top-shelf amenities include, but are not limited to, a library, a private office, and a lounge area.