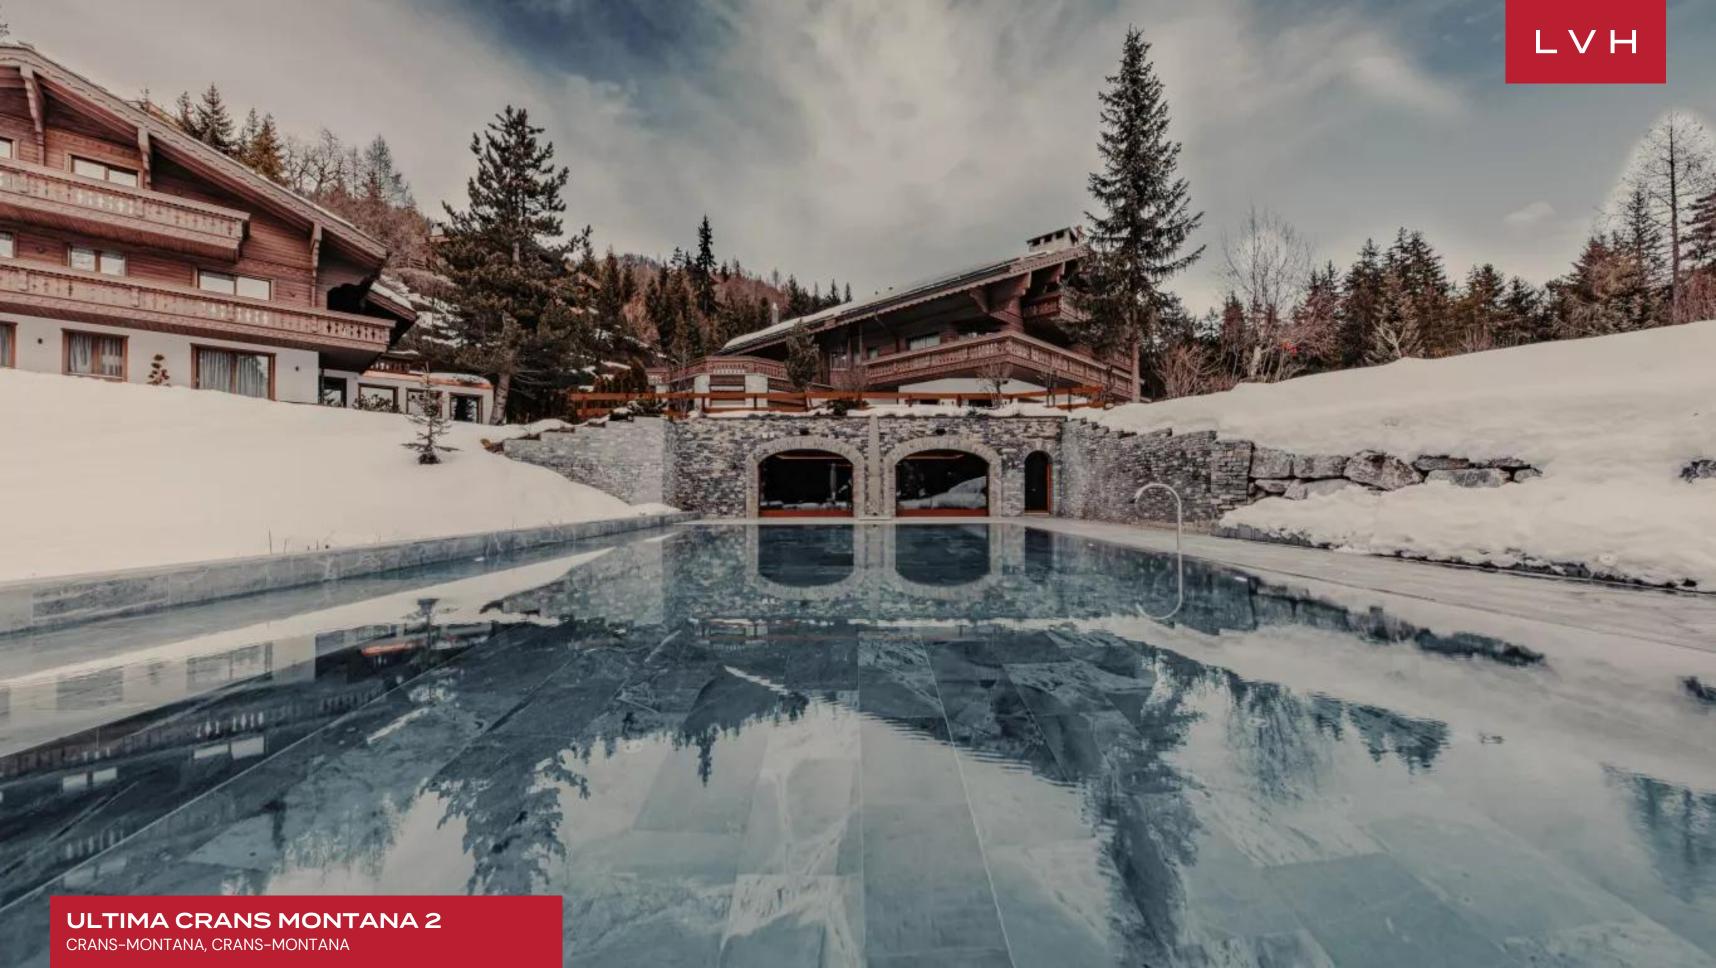

The basement houses a high-tech cinema room shared with Ultima Crans 1 and the monumental Ultima Spa & Clinic, complete with Bahia Blanca marble, teak wood, and Baccarat crystal chandeliers. Here, guests may immerse themselves in the therapeutic waters of the outdoor heated swimming pool or unwind in the sauna after an action-packed day on the slopes. A Swiss Alps retreat like no other, Ultima 2 boldly redefines high-altitude luxury living.

#### **EXTERIOR**

- Al Fresco Dining
- Patio
- Sun Loungers
- Terrace

#### **SHARED**

- Cinema Room
- Fitness Center
- Hammam
- Massage Room
- Pool
- Sauna
- Spa Lounge