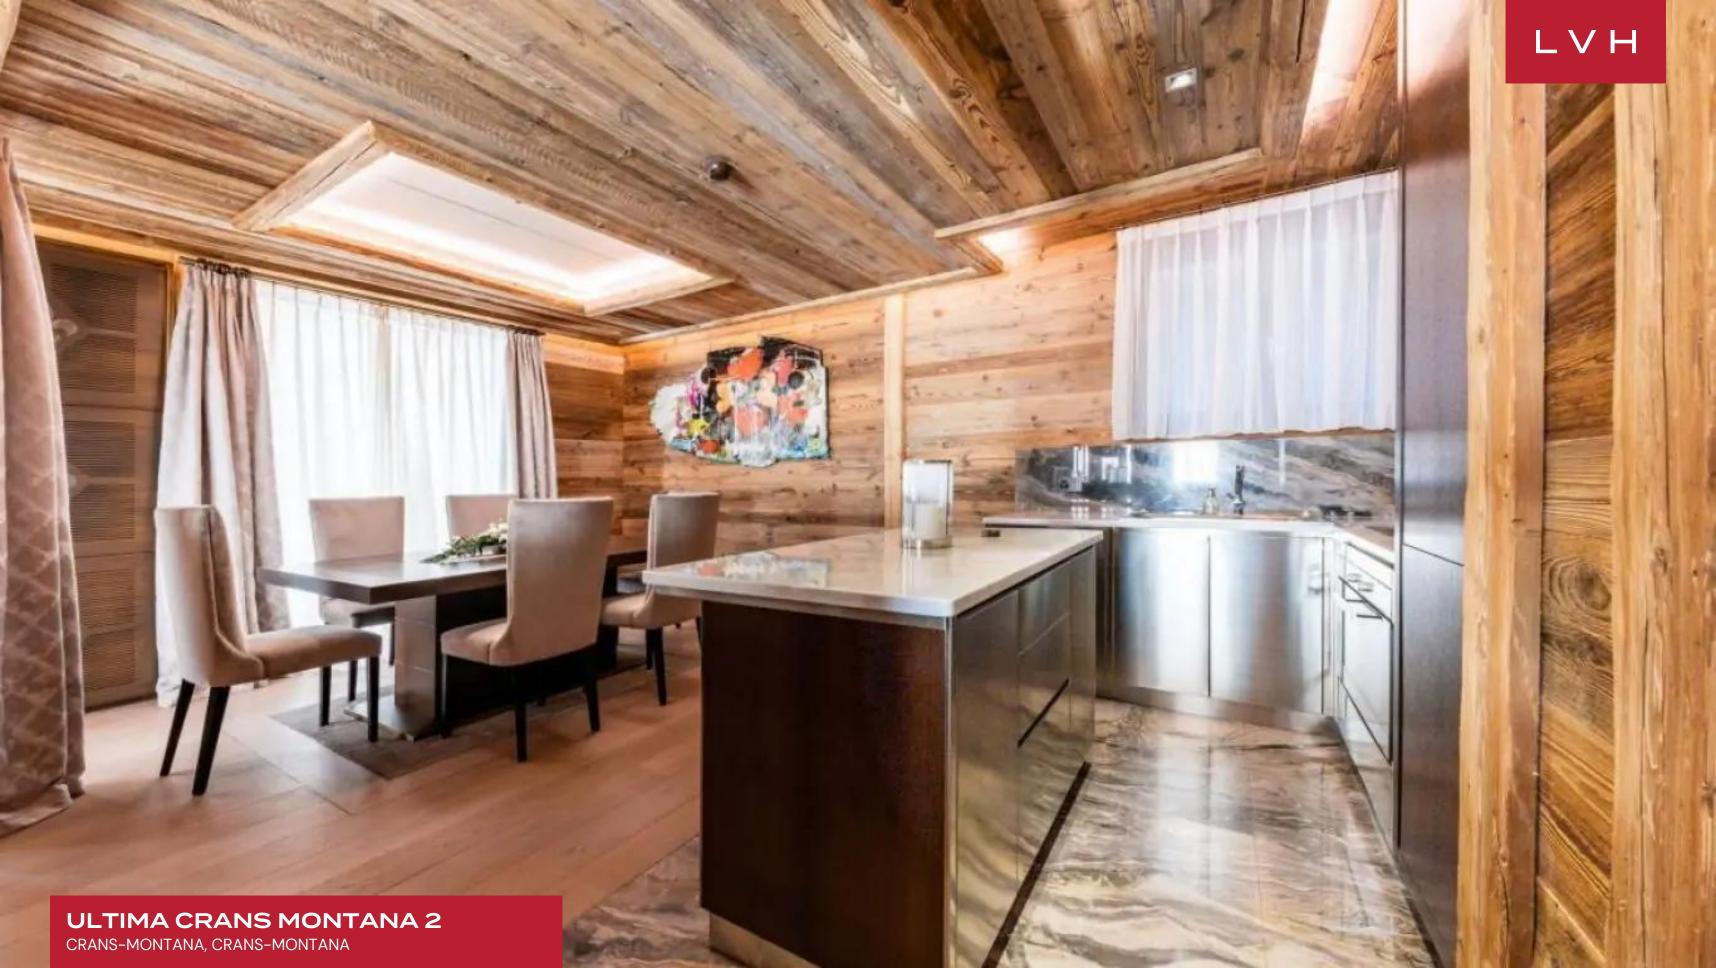

High fashion glamor and ski lodge romanticism meet their apex in glorious common spaces brimming with artful designer furnishings. Oversized windows, shimmering glass accents, and experimental wood cabinetry indicative of the world's finest artisans cultivate exceptionally chic common areas bursting with postmodern elegance. Gorgeous velour upholstery and sculptural seating leave no expense spared, supporting outstanding common areas at once cozy yet drenched in Bodian cool. Ultima 2 covers 8,286 square-foot of prime living space, comprising six sumptuous master bedrooms. Each suite is outfitted with dressing rooms, ensuite bathrooms, and private balconies, accommodating 12 guests in utmost comfort, discretion, and style. A state-of-the-art kitchen and elegant formal dining area set the scene for fantastic gastronomic experiences with modern LED lighting creating exceptional nocturnal ambiances. This lavish residence's top-shelf amenities include, but are not limited to, a library, a private office, and a lounge area.