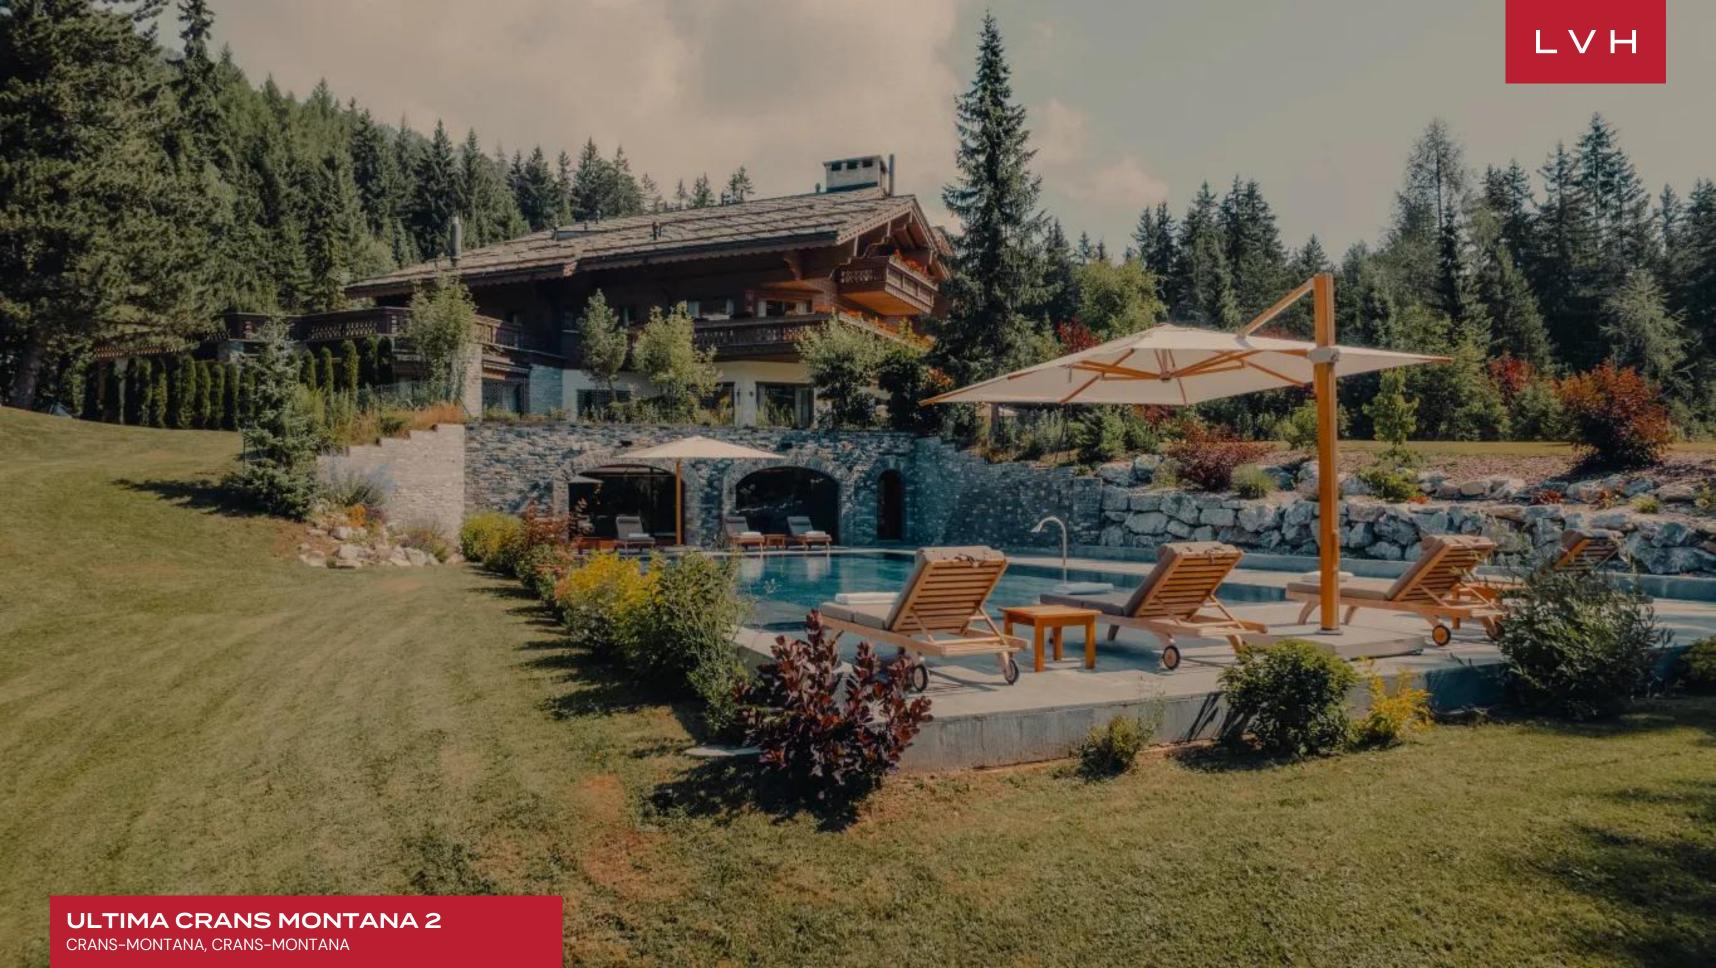

The basement houses a high-tech cinema room shared with Ultima Crans 1 and the monumental Ultima Spa & Clinic, complete with Bahia Blanca marble, teak wood, and Baccarat crystal chandeliers. Here, guests may immerse themselves in the therapeutic waters of the outdoor heated swimming pool or unwind in the sauna after an action-packed day on the slopes. A Swiss Alps retreat like no other, Ultima 2 boldly redefines high-altitude luxury living.

#### **SHARED**

- Cinema Room
- Fitness Center
- Hammam
- Massage Room
- Pool
- Sauna
- Spa Lounge