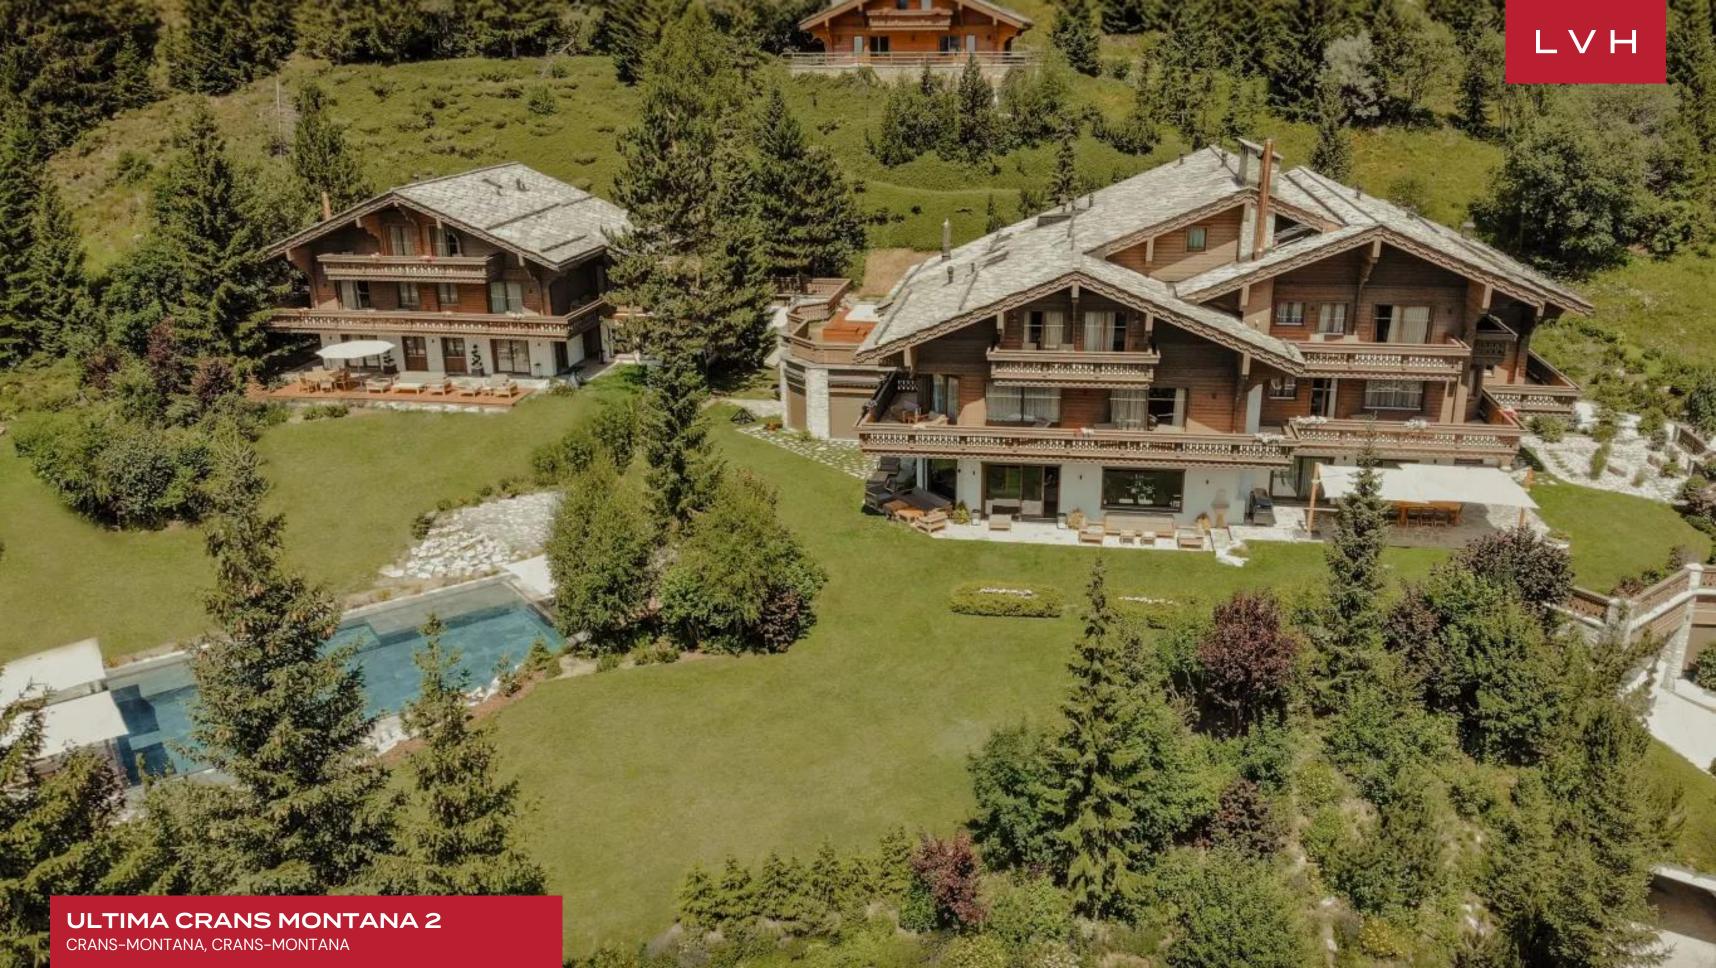

#### CRANS-MONTANA, CRANS-MONTANA

Ultima Crans Montana 2 is a glamorous alpine chalet, prestigiously positioned in the coveted Plateau de Plan Mayens area of Crans-Montana. Matching all the prestige and refinement of its sister Villa, Ultima 2 presents a more intimate gradient of high-altitude luxury living. Boasting unmatched ski-in and ski-out positioning overlooking the Les Planches ski slope, Ultima 2 takes guests to the heart of the action.

High fashion glamor and ski lodge romanticism meet their apex in glorious common spaces brimming with artful designer furnishings. Oversized windows, shimmering glass accents, and experimental wood cabinetry indicative of the world's finest artisans cultivate exceptionally chic common areas bursting with postmodern elegance. Gorgeous velour upholstery and sculptural seating leave no expense spared, supporting outstanding common areas at once cozy yet drenched in Bodian cool. Ultima 2 covers 8,286 square-foot of prime living space, comprising six sumptuous master bedrooms. Each suite is outfitted with dressing rooms, ensuite bathrooms, and private balconies, accommodating 12 guests in utmost comfort, discretion, and style. A state-of-the-art kitchen and elegant formal dining area set the scene for fantastic gastronomic experiences with modern LED lighting creating exceptional nocturnal ambiances. This lavish residence's top-shelf amenities include, but are not limited to, a library, a private office, and a lounge area.