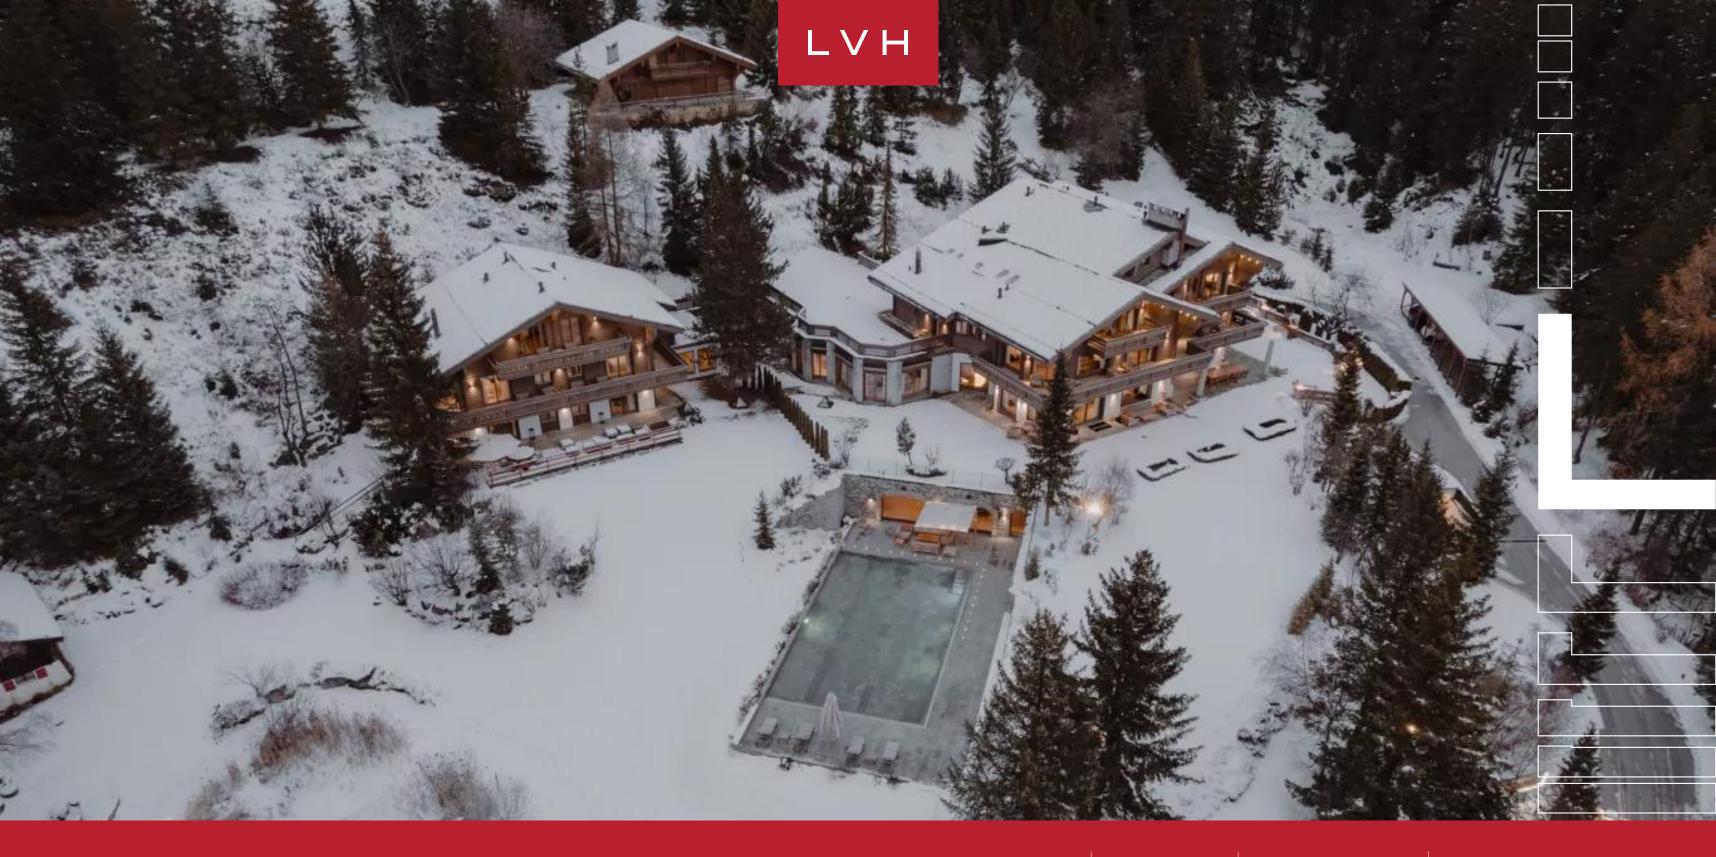

#### CRANS-MONTANA, CRANS-MONTANA

Ultima Crans Montana 2 is a glamorous alpine chalet, prestigiously positioned in the coveted Plateau de Plan Mayens area of Crans-Montana. Matching all the prestige and refinement of its sister Villa, Ultima 2 presents a more intimate gradient of high-altitude luxury living. Boasting unmatched ski-in and ski-out positioning overlooking the Les Planches ski slope, Ultima 2 takes guests to the heart of the action.

High fashion glamor and ski lodge romanticism meet their apex in glorious common spaces brimming with artful designer furnishings. Oversized windows, shimmering glass accents, and experimental wood cabinetry indicative of the world's finest artisans cultivate exceptionally chic common areas bursting with postmodern elegance. Gorgeous velour upholstery and sculptural seating leave no expense spared, supporting outstanding common areas at once cozy yet drenched in Bodian cool. Ultima 2 covers 8,286 square-foot of prime living space, comprising six sumptuous master bedrooms. Each suite is outfitted with dressing rooms, ensuite bathrooms, and private balconies, accommodating 12 guests in utmost comfort, discretion, and style. A state-of-the-art kitchen and elegant formal dining area set the scene for fantastic gastronomic experiences with modern LED lighting creating exceptional nocturnal ambiances. This lavish residence's top-shelf amenities include, but are not limited to, a library, a private office, and a lounge area.

The basement houses a high-tech cinema room shared with Ultima Crans 1 and the monumental Ultima Spa & Clinic, complete with Bahia Blanca marble, teak wood, and Baccarat crystal chandeliers. Here, guests may immerse themselves in the therapeutic waters of the outdoor heated swimming pool or unwind in the sauna after an action-packed day on the slopes. A Swiss Alps retreat like no other, Ultima 2 boldly redefines high-altitude luxury living.