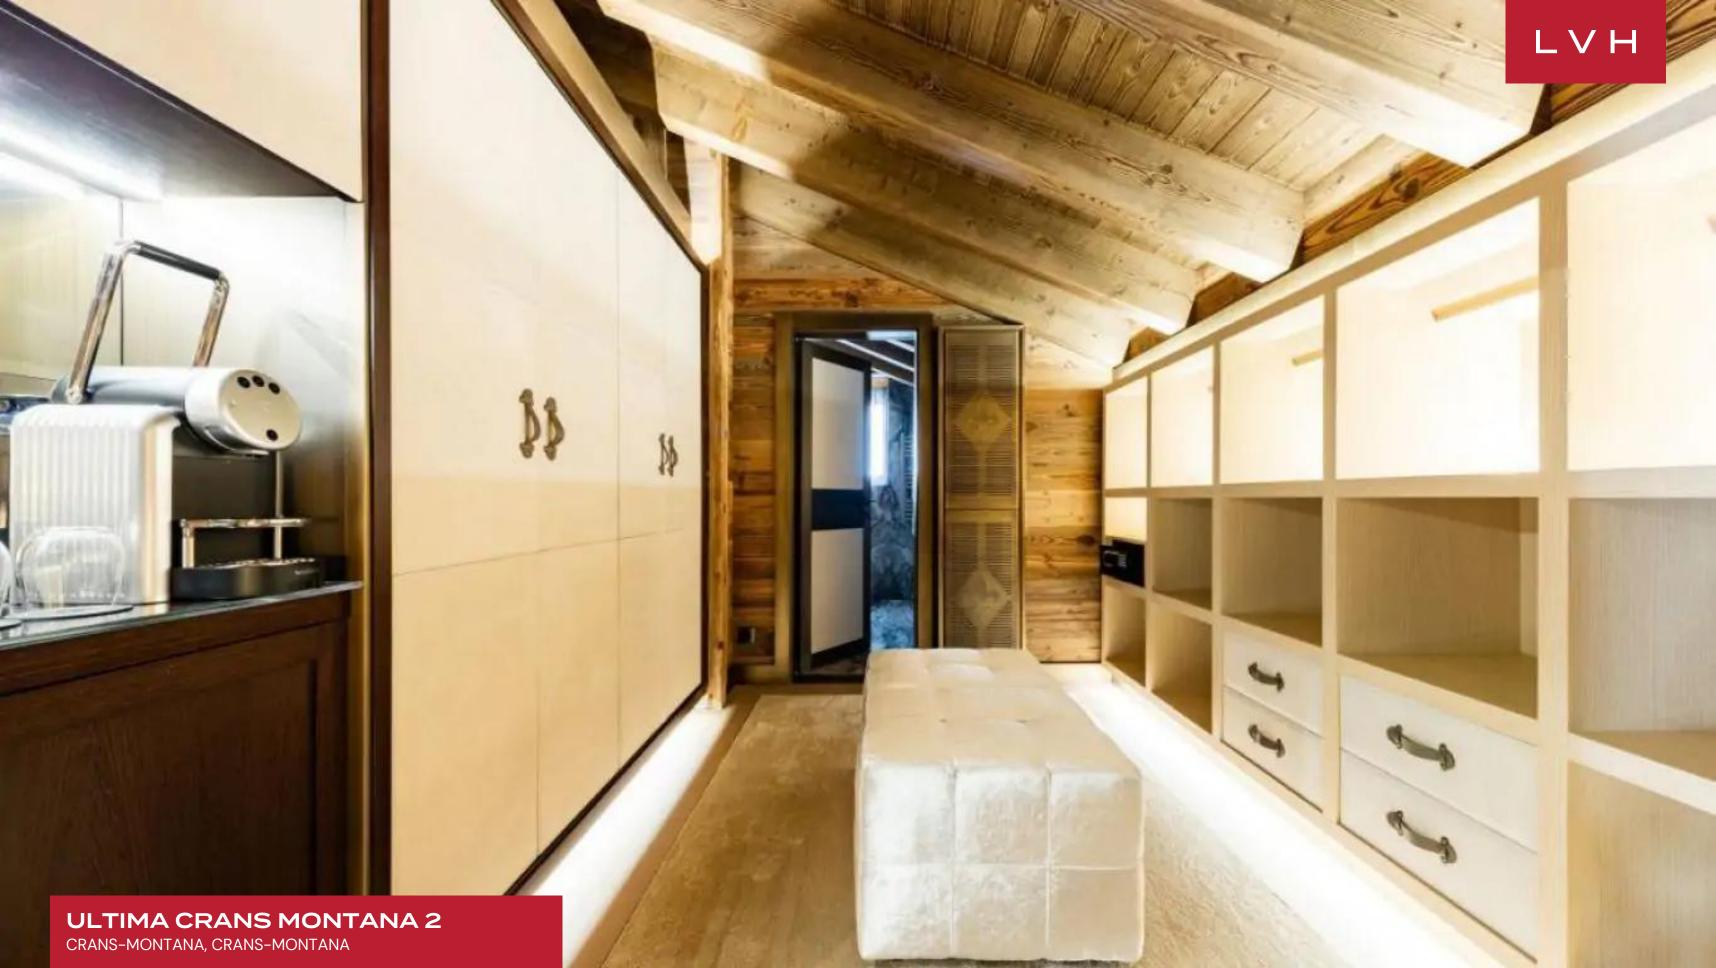

High fashion glamor and ski lodge romanticism meet their apex in glorious common spaces brimming with artful designer furnishings. Oversized windows, shimmering glass accents, and experimental wood cabinetry indicative of the world's finest artisans cultivate exceptionally chic common areas bursting with postmodern elegance. Gorgeous velour upholstery and sculptural seating leave no expense spared, supporting outstanding common areas at once cozy yet drenched in Bodian cool. Ultima 2 covers 8,286 square-foot of prime living space, comprising six sumptuous master bedrooms. Each suite is outfitted with dressing rooms, ensuite bathrooms, and private balconies, accommodating 12 guests in utmost comfort, discretion, and style. A state-of-the-art kitchen and elegant formal dining area set the scene for fantastic gastronomic experiences with modern LED lighting creating exceptional nocturnal ambiances. This lavish residence's top-shelf amenities include, but are not limited to, a library, a private office, and a lounge area.

#### INTERIOR

- Cable, Satellite or Smart TV
- Dining Room
- Fireplace
- Home Office
- Ski Room
- Sound System
- Walk-In Closet