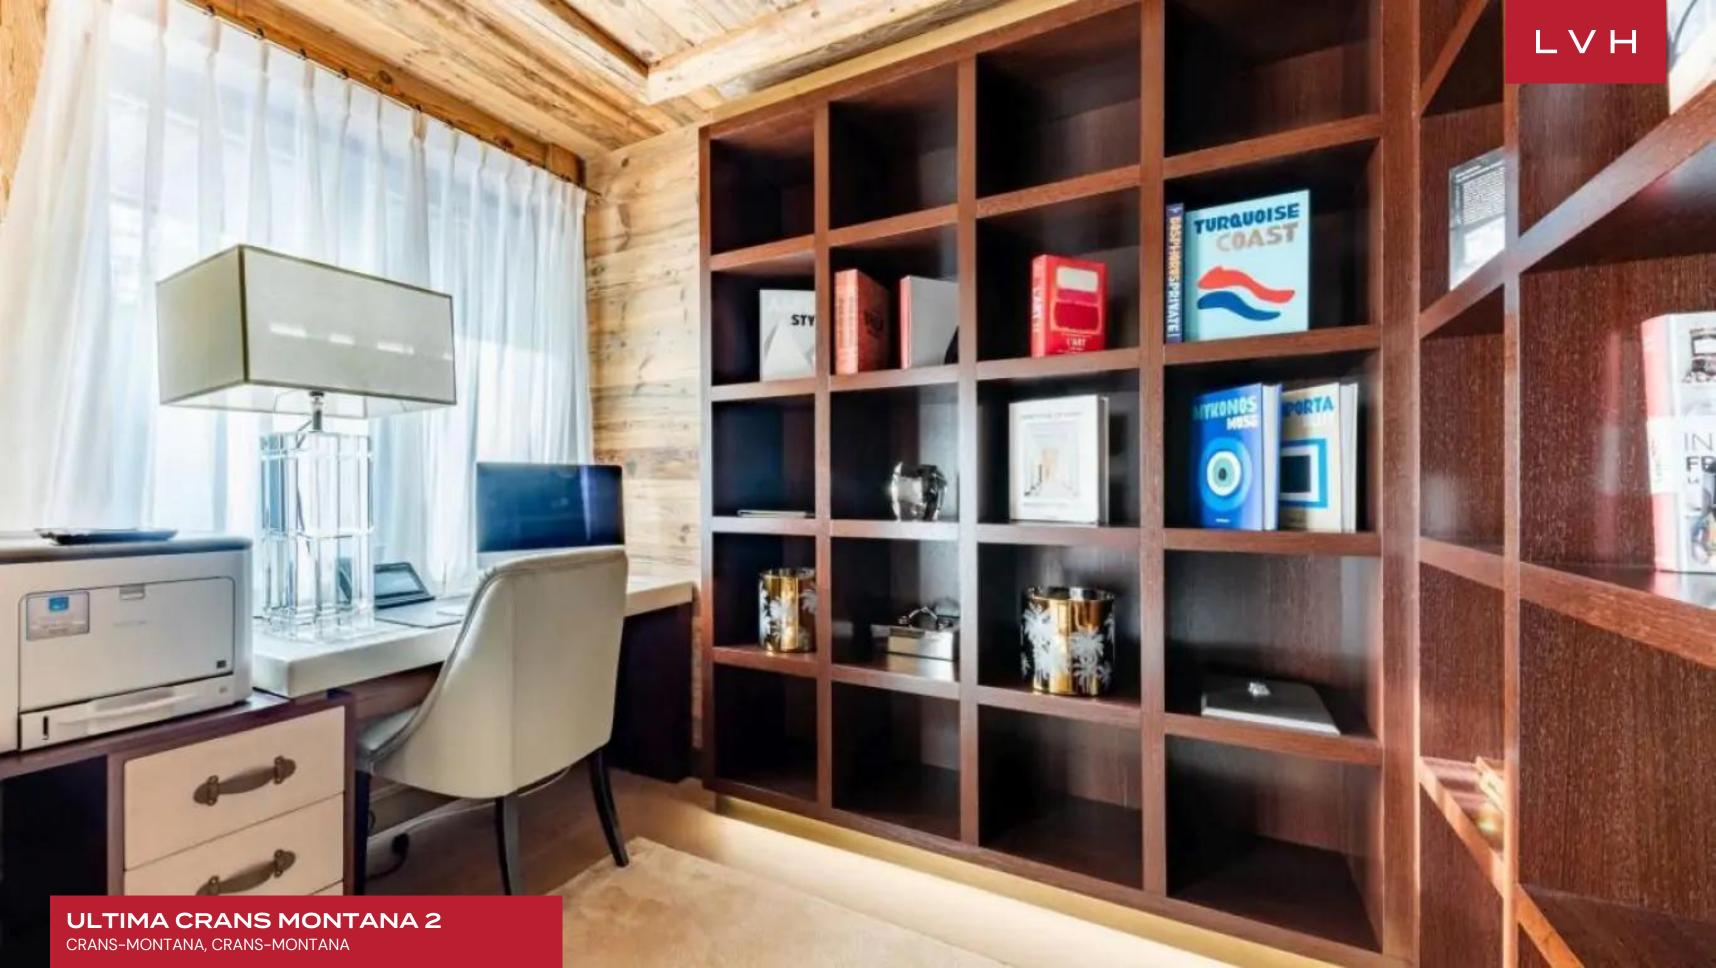

High fashion glamor and ski lodge romanticism meet their apex in glorious common spaces brimming with artful designer furnishings. Oversized windows, shimmering glass accents, and experimental wood cabinetry indicative of the world's finest artisans cultivate exceptionally chic common areas bursting with postmodern elegance. Gorgeous velour upholstery and sculptural seating leave no expense spared, supporting outstanding common areas at once cozy yet drenched in Bodian cool. Ultima 2 covers 8,286 square-foot of prime living space, comprising six sumptuous master bedrooms. Each suite is outfitted with dressing rooms, ensuite bathrooms, and private balconies, accommodating 12 guests in utmost comfort, discretion, and style. A state-of-the-art kitchen and elegant formal dining area set the scene for fantastic gastronomic experiences with modern LED lighting creating exceptional nocturnal ambiances. This lavish residence's top-shelf amenities include, but are not limited to, a library, a private office, and a lounge area.

#### INTERIOR

- Cable, Satellite or Smart TV
- Dining Room
- Fireplace
- Home Office
- Ski Room
- Sound System
- Walk-In Closet