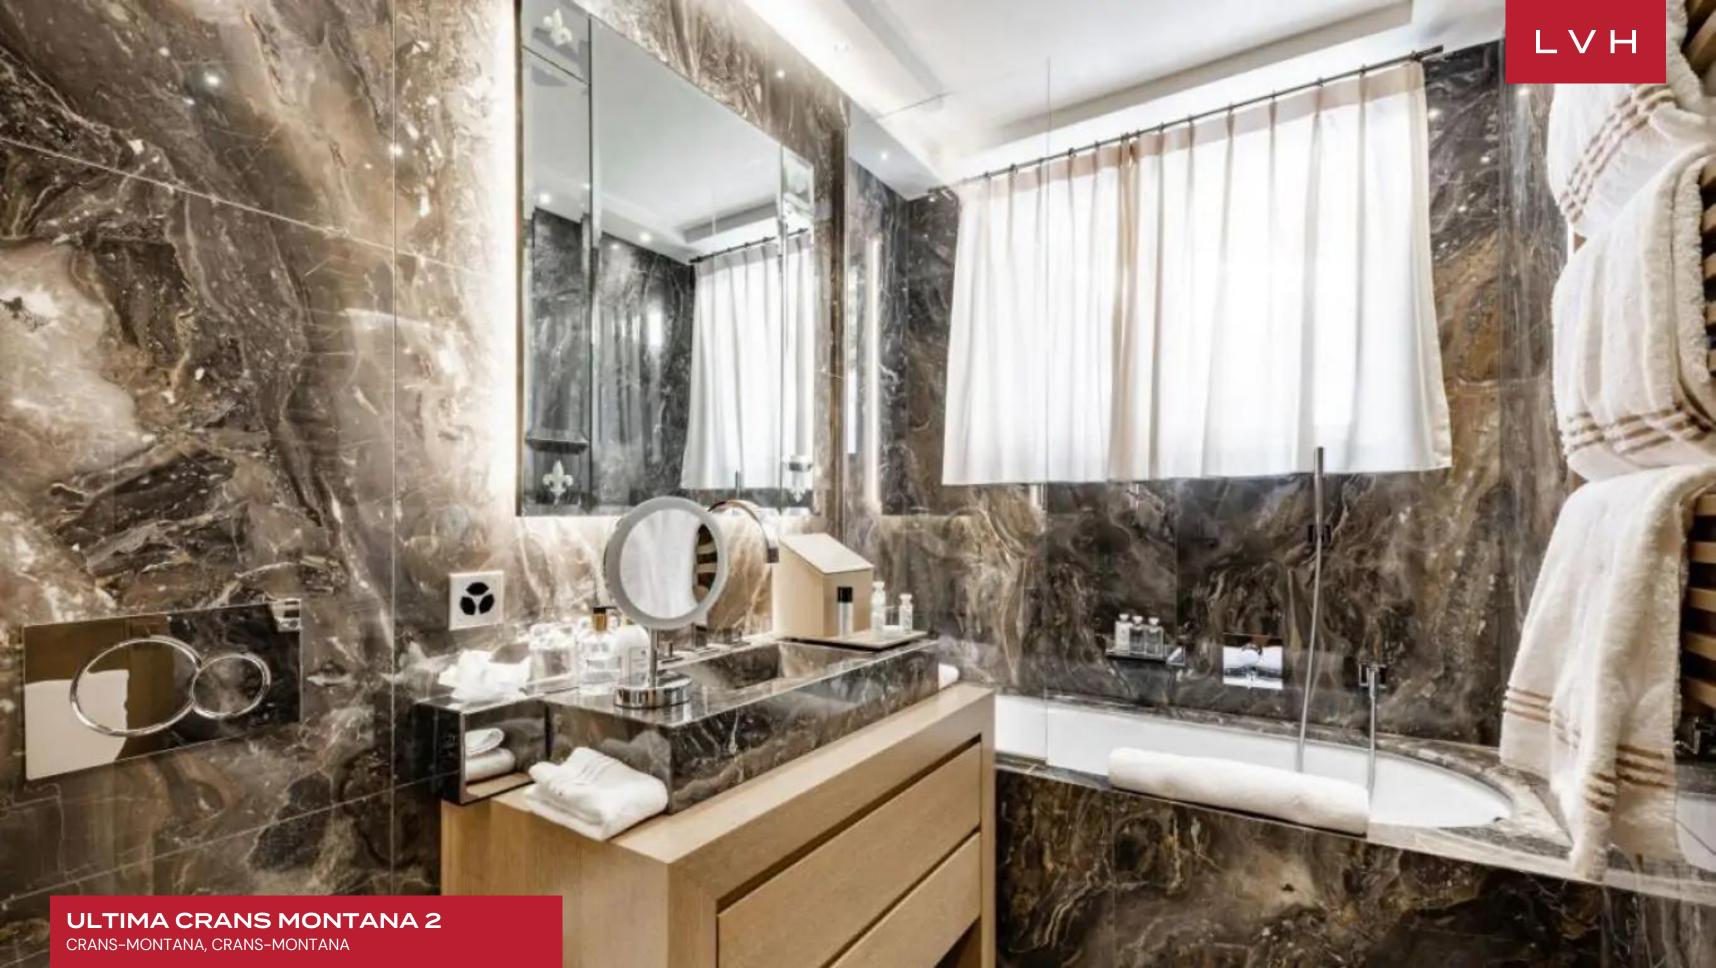

High fashion glamor and ski lodge romanticism meet their apex in glorious common spaces brimming with artful designer furnishings. Oversized windows, shimmering glass accents, and experimental wood cabinetry indicative of the world's finest artisans cultivate exceptionally chic common areas bursting with postmodern elegance. Gorgeous velour upholstery and sculptural seating leave no expense spared, supporting outstanding common areas at once cozy yet drenched in Bodian cool. Ultima 2 covers 8,286 square-foot of prime living space, comprising six sumptuous master bedrooms. Each suite is outfitted with dressing rooms, ensuite bathrooms, and private balconies, accommodating 12 guests in utmost comfort, discretion, and style. A state-of-the-art kitchen and elegant formal dining area set the scene for fantastic gastronomic experiences with modern LED lighting creating exceptional nocturnal ambiances. This lavish residence's top-shelf amenities include, but are not limited to, a library, a private office, and a lounge area.