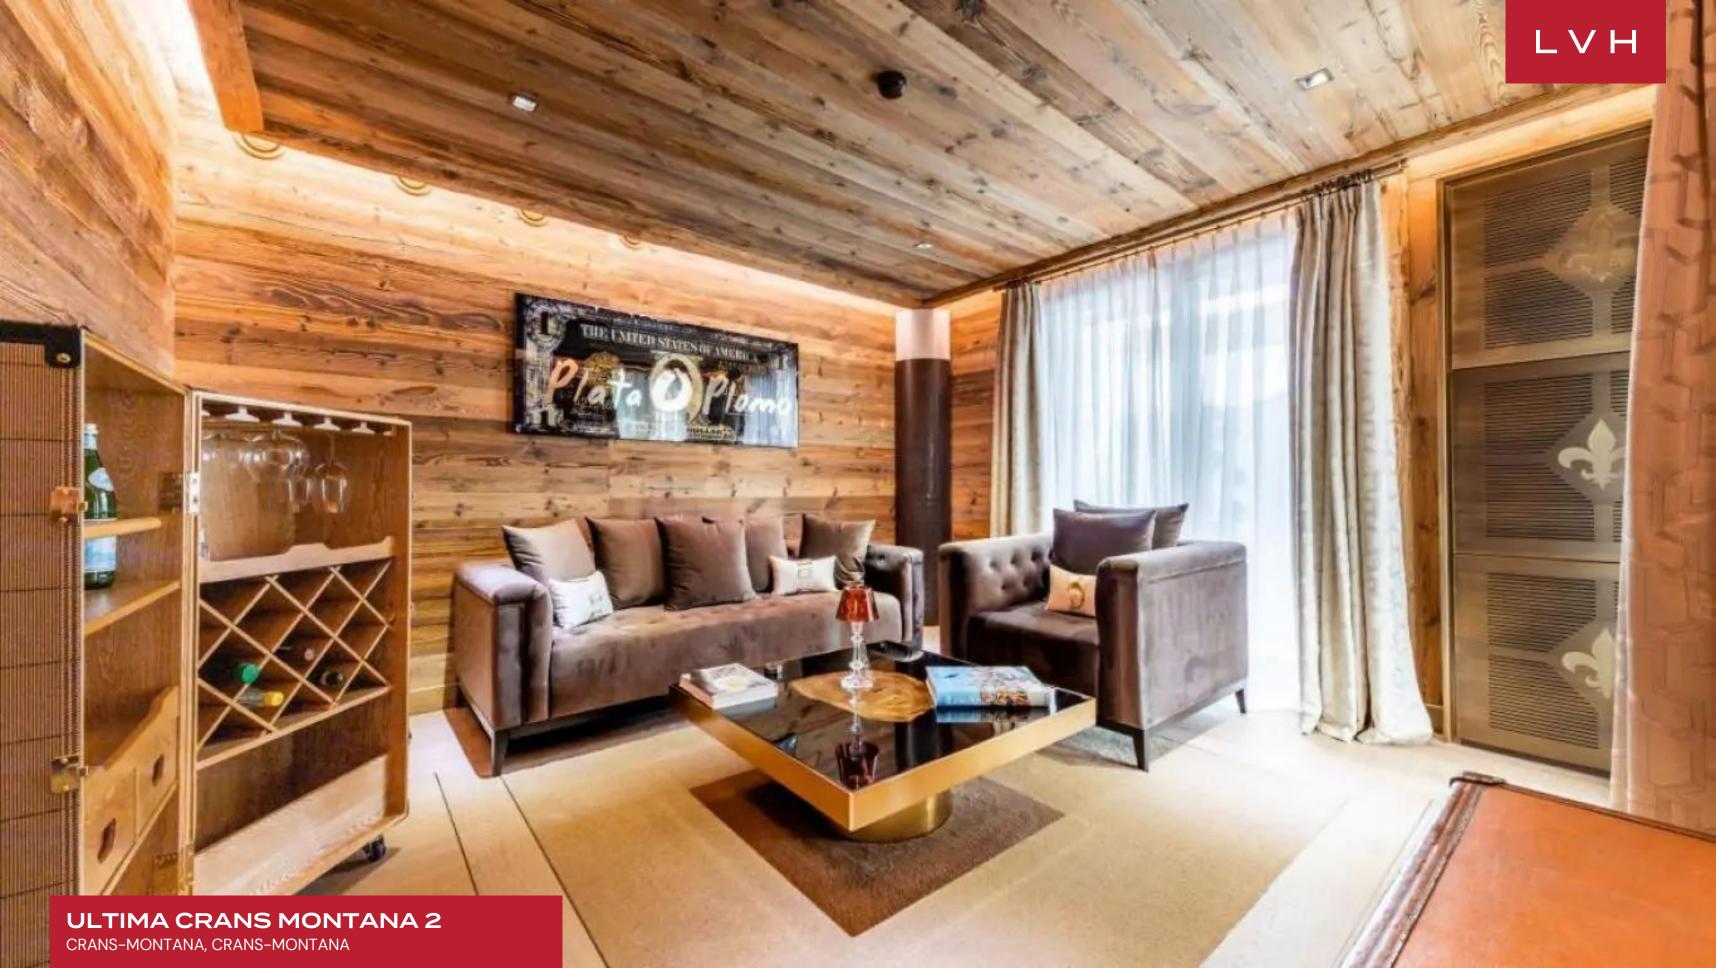

High fashion glamor and ski lodge romanticism meet their apex in glorious common spaces brimming with artful designer furnishings. Oversized windows, shimmering glass accents, and experimental wood cabinetry indicative of the world's finest artisans cultivate exceptionally chic common areas bursting with postmodern elegance. Gorgeous velour upholstery and sculptural seating leave no expense spared, supporting outstanding common areas at once cozy yet drenched in Bodian cool. Ultima 2 covers 8,286 square-foot of prime living space, comprising six sumptuous master bedrooms. Each suite is outfitted with dressing rooms, ensuite bathrooms, and private balconies, accommodating 12 guests in utmost comfort, discretion, and style. A state-of-the-art kitchen and elegant formal dining area set the scene for fantastic gastronomic experiences with modern LED lighting creating exceptional nocturnal ambiances. This lavish residence's top-shelf amenities include, but are not limited to, a library, a private office, and a lounge area.

#### INTERIOR

- Cable, Satellite or Smart TV
- Dining Room
- Fireplace
- Home Office
- Ski Room
- Sound System
- Walk-In Closet