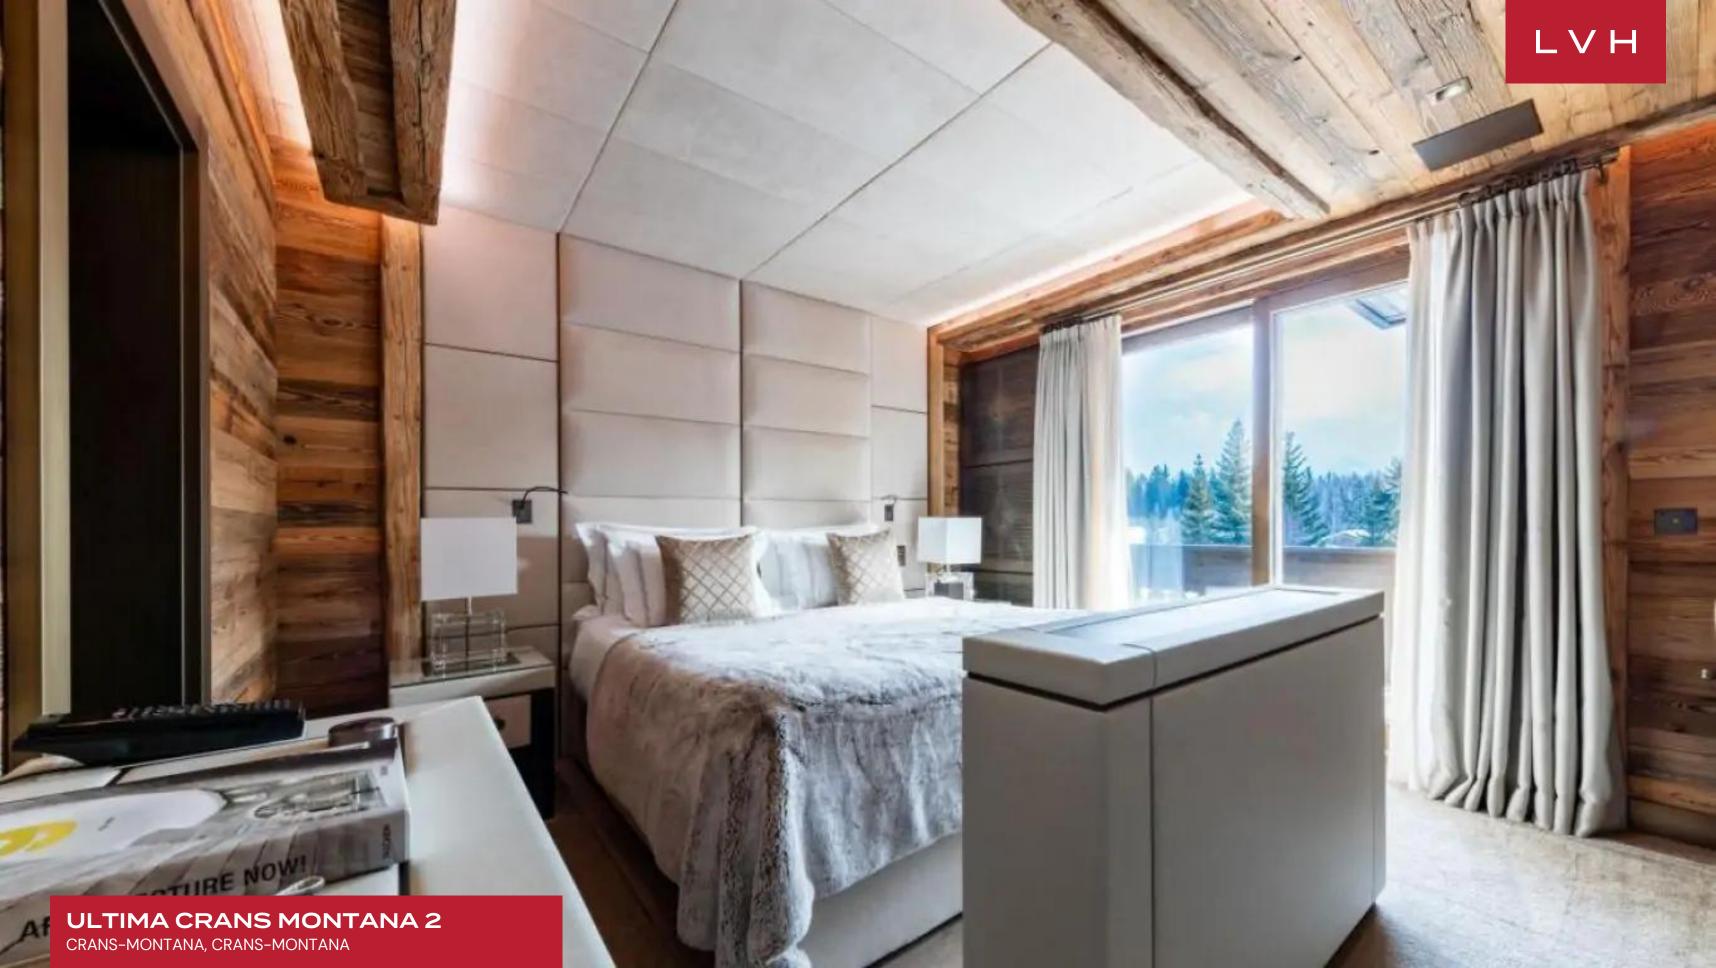

High fashion glamor and ski lodge romanticism meet their apex in glorious common spaces brimming with artful designer furnishings. Oversized windows, shimmering glass accents, and experimental wood cabinetry indicative of the world's finest artisans cultivate exceptionally chic common areas bursting with postmodern elegance. Gorgeous velour upholstery and sculptural seating leave no expense spared, supporting outstanding common areas at once cozy yet drenched in Bodian cool. Ultima 2 covers 8,286 square-foot of prime living space, comprising six sumptuous master bedrooms. Each suite is outfitted with dressing rooms, ensuite bathrooms, and private balconies, accommodating 12 guests in utmost comfort, discretion, and style. A state-of-the-art kitchen and elegant formal dining area set the scene for fantastic gastronomic experiences with modern LED lighting creating exceptional nocturnal ambiances. This lavish residence's top-shelf amenities include, but are not limited to, a library, a private office, and a lounge area.