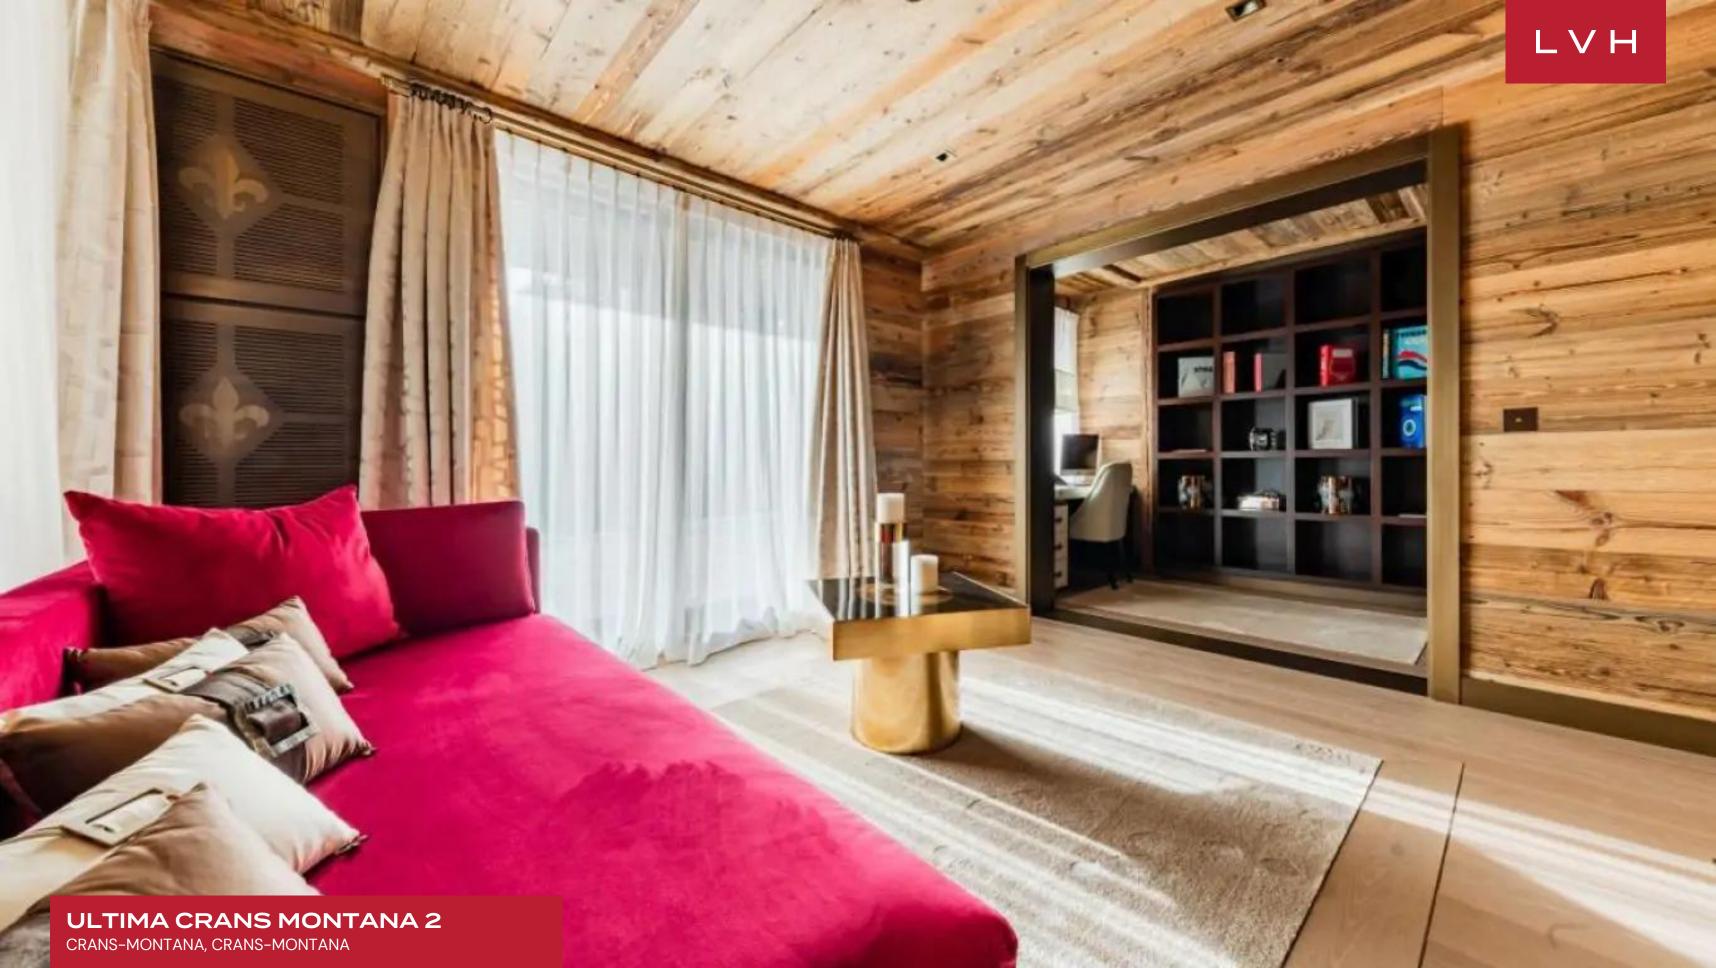

High fashion glamor and ski lodge romanticism meet their apex in glorious common spaces brimming with artful designer furnishings. Oversized windows, shimmering glass accents, and experimental wood cabinetry indicative of the world's finest artisans cultivate exceptionally chic common areas bursting with postmodern elegance. Gorgeous velour upholstery and sculptural seating leave no expense spared, supporting outstanding common areas at once cozy yet drenched in Bodian cool. Ultima 2 covers 8,286 square-foot of prime living space, comprising six sumptuous master bedrooms. Each suite is outfitted with dressing rooms, ensuite bathrooms, and private balconies, accommodating 12 guests in utmost comfort, discretion, and style. A state-of-the-art kitchen and elegant formal dining area set the scene for fantastic gastronomic experiences with modern LED lighting creating exceptional nocturnal ambiances. This lavish residence's top-shelf amenities include, but are not limited to, a library, a private office, and a lounge area.

#### INTERIOR

- Cable, Satellite or Smart TV
- Dining Room
- Fireplace
- Home Office
- Ski Room
- Sound System
- Walk-In Closet

#### **EXTERIOR**

- Al Fresco Dining
- Patio
- Sun Loungers
- Terrace

#### **SHARED**

- Cinema Room
- Fitness Center
- Hammam
- Massage Room
- Pool
- Sauna
- Spa Lounge