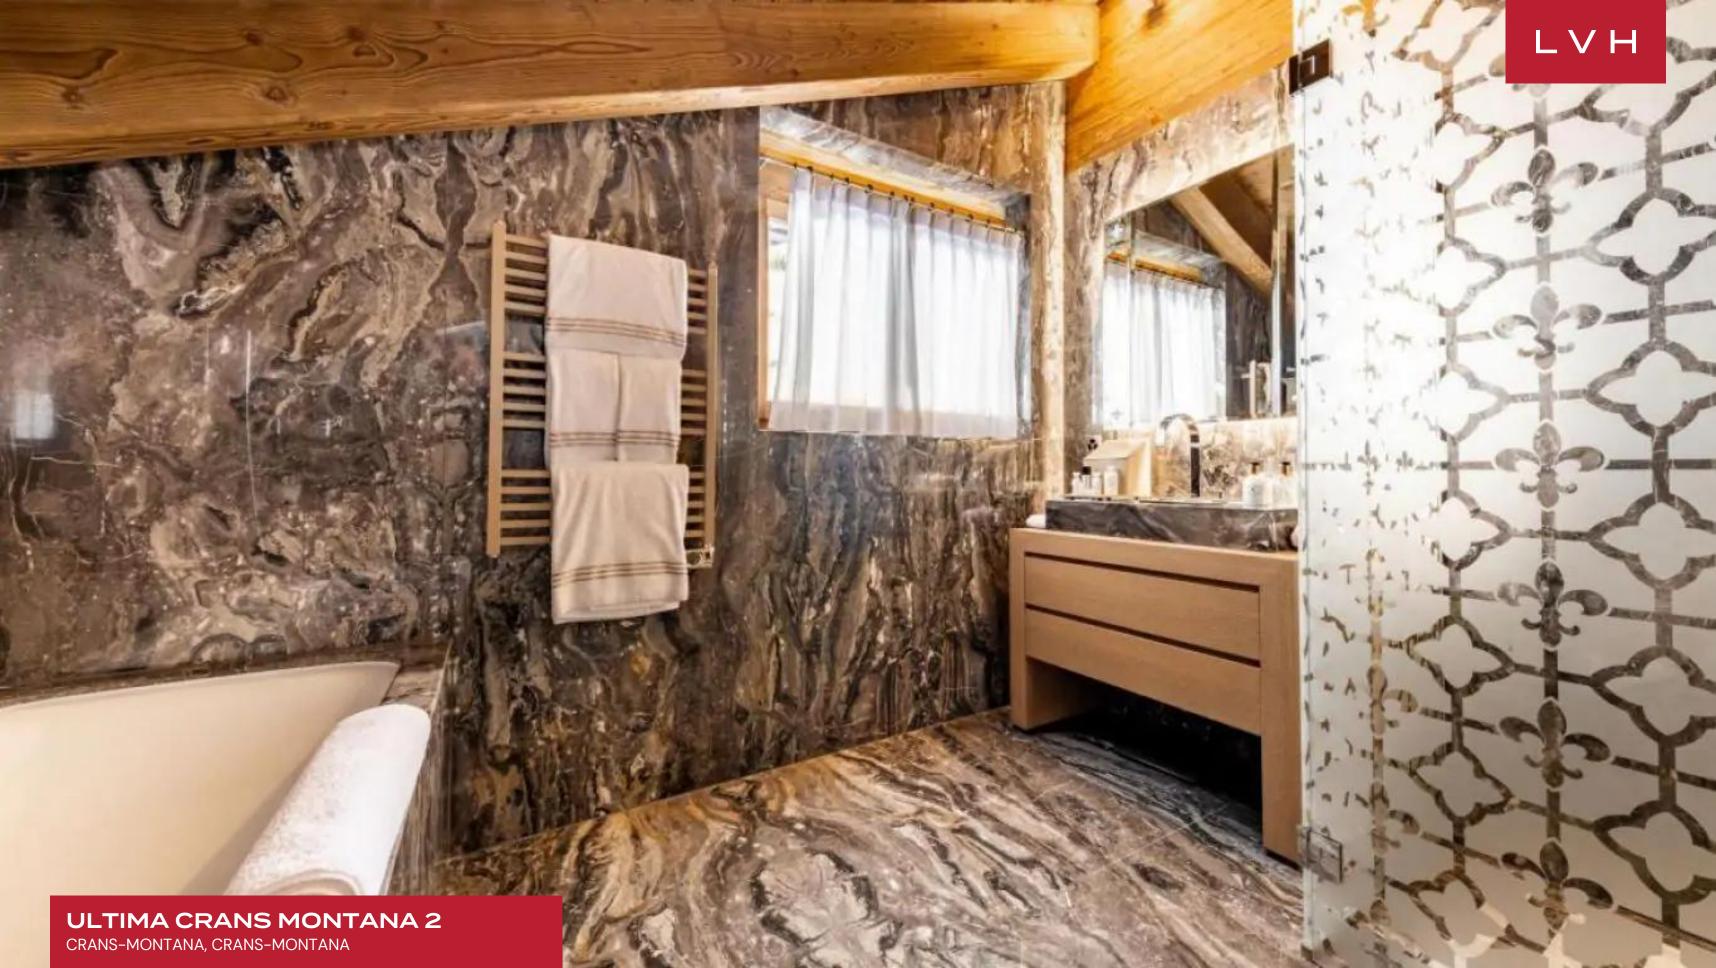

High fashion glamor and ski lodge romanticism meet their apex in glorious common spaces brimming with artful designer furnishings. Oversized windows, shimmering glass accents, and experimental wood cabinetry indicative of the world's finest artisans cultivate exceptionally chic common areas bursting with postmodern elegance. Gorgeous velour upholstery and sculptural seating leave no expense spared, supporting outstanding common areas at once cozy yet drenched in Bodian cool. Ultima 2 covers 8,286 square-foot of prime living space, comprising six sumptuous master bedrooms. Each suite is outfitted with dressing rooms, ensuite bathrooms, and private balconies, accommodating 12 guests in utmost comfort, discretion, and style. A state-of-the-art kitchen and elegant formal dining area set the scene for fantastic gastronomic experiences with modern LED lighting creating exceptional nocturnal ambiances. This lavish residence's top-shelf amenities include, but are not limited to, a library, a private office, and a lounge area.