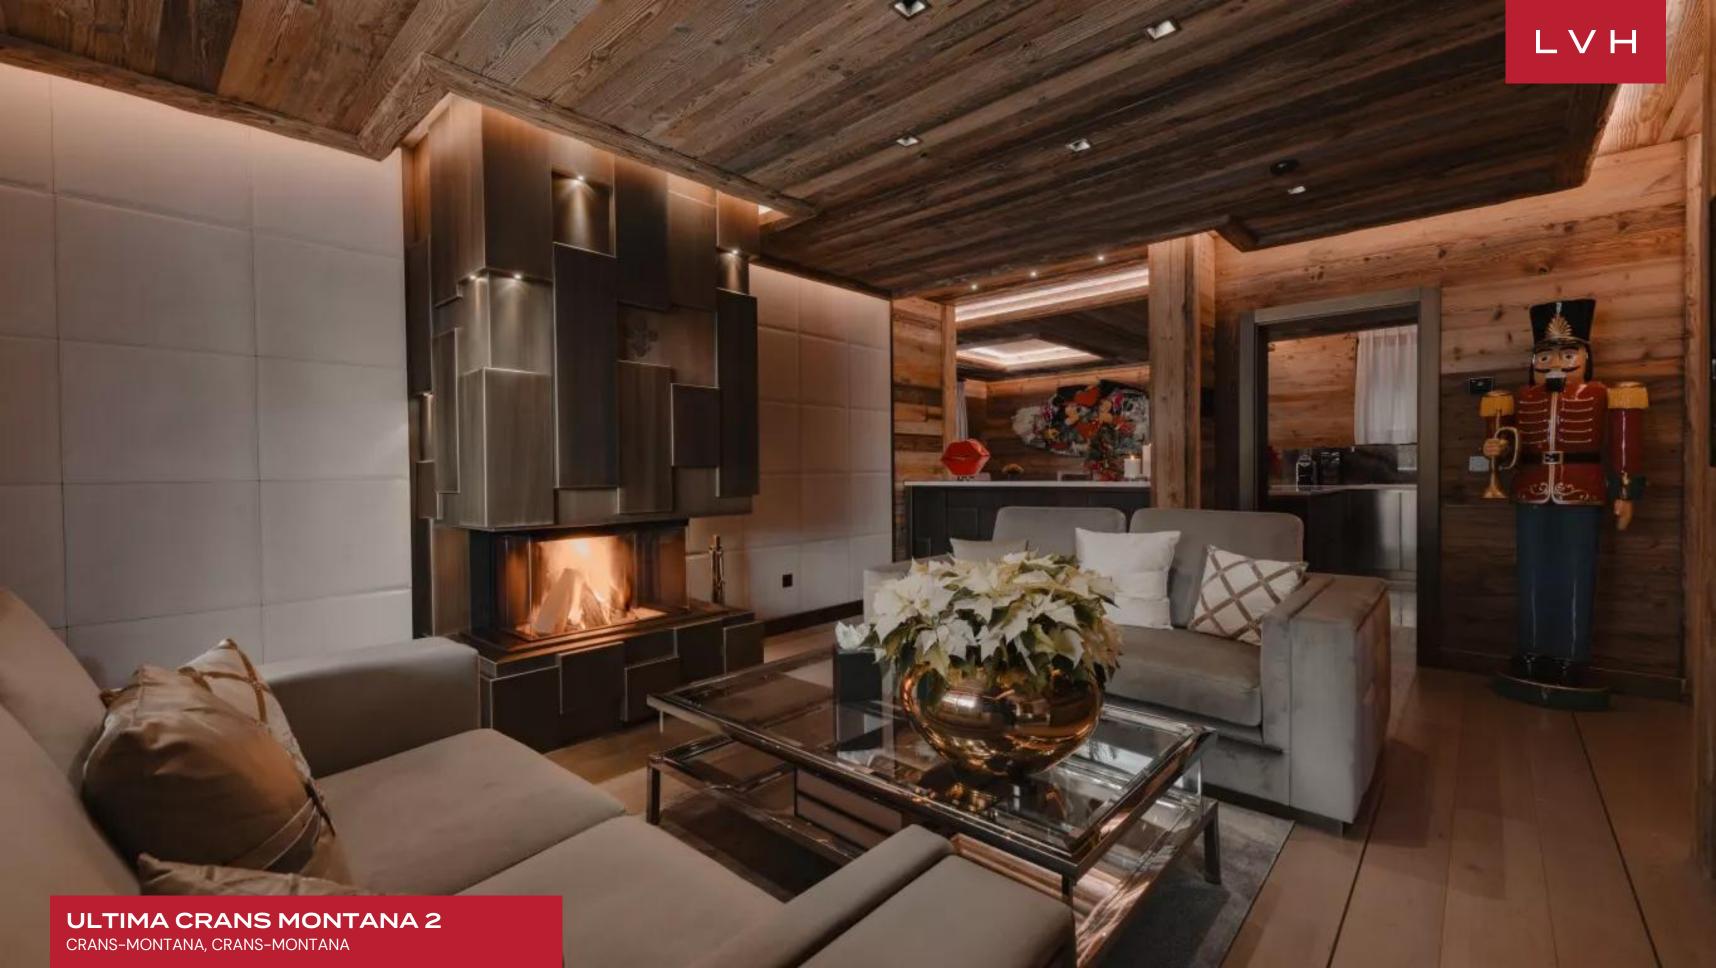

High fashion glamor and ski lodge romanticism meet their apex in glorious common spaces brimming with artful designer furnishings. Oversized windows, shimmering glass accents, and experimental wood cabinetry indicative of the world's finest artisans cultivate exceptionally chic common areas bursting with postmodern elegance. Gorgeous velour upholstery and sculptural seating leave no expense spared, supporting outstanding common areas at once cozy yet drenched in Bodian cool. Ultima 2 covers 8,286 square-foot of prime living space, comprising six sumptuous master bedrooms. Each suite is outfitted with dressing rooms, ensuite bathrooms, and private balconies, accommodating 12 guests in utmost comfort, discretion, and style. A state-of-the-art kitchen and elegant formal dining area set the scene for fantastic gastronomic experiences with modern LED lighting creating exceptional nocturnal ambiances. This lavish residence's top-shelf amenities include, but are not limited to, a library, a private office, and a lounge area.

The basement houses a high-tech cinema room shared with Ultima Crans 1 and the monumental Ultima Spa & Clinic, complete with Bahia Blanca marble, teak wood, and Baccarat crystal chandeliers. Here, guests may immerse themselves in the therapeutic waters of the outdoor heated swimming pool or unwind in the sauna after an action-packed day on the slopes. A Swiss Alps retreat like no other, Ultima 2 boldly redefines high-altitude luxury living.