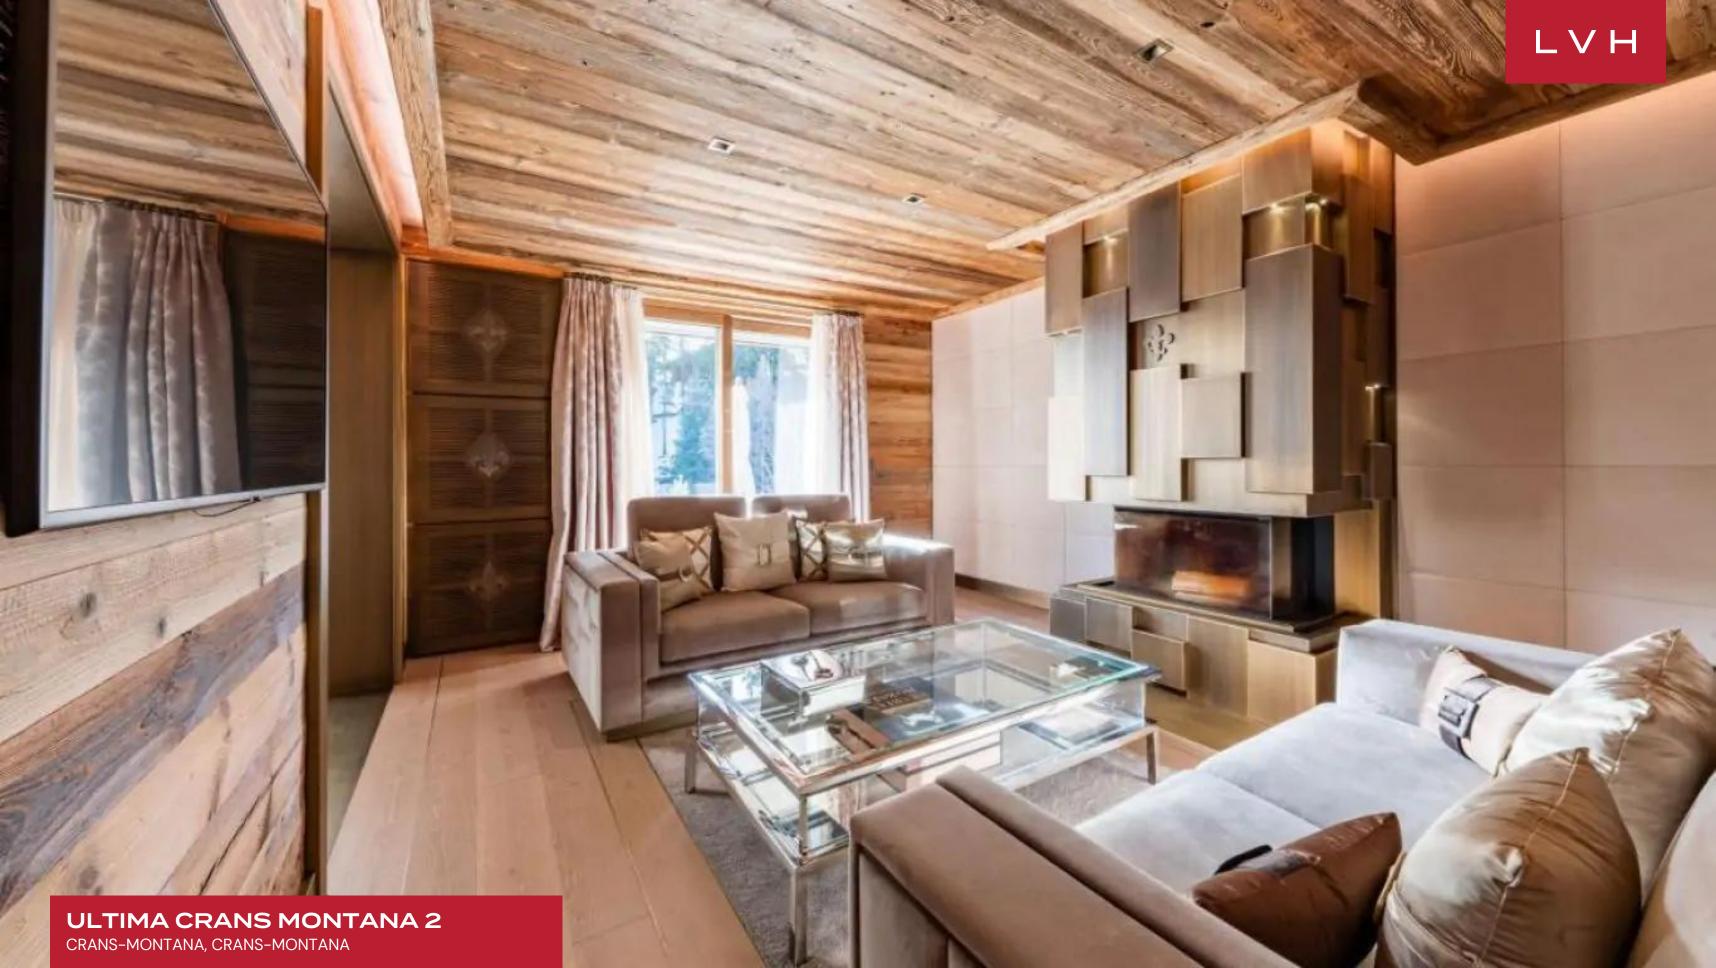

High fashion glamor and ski lodge romanticism meet their apex in glorious common spaces brimming with artful designer furnishings. Oversized windows, shimmering glass accents, and experimental wood cabinetry indicative of the world's finest artisans cultivate exceptionally chic common areas bursting with postmodern elegance. Gorgeous velour upholstery and sculptural seating leave no expense spared, supporting outstanding common areas at once cozy yet drenched in Bodian cool. Ultima 2 covers 8,286 square-foot of prime living space, comprising six sumptuous master bedrooms. Each suite is outfitted with dressing rooms, ensuite bathrooms, and private balconies, accommodating 12 guests in utmost comfort, discretion, and style. A state-of-the-art kitchen and elegant formal dining area set the scene for fantastic gastronomic experiences with modern LED lighting creating exceptional nocturnal ambiances. This lavish residence's top-shelf amenities include, but are not limited to, a library, a private office, and a lounge area.

#### INTERIOR

- Cable, Satellite or Smart TV
- Dining Room
- Fireplace
- Home Office
- Ski Room
- Sound System
- Walk-In Closet