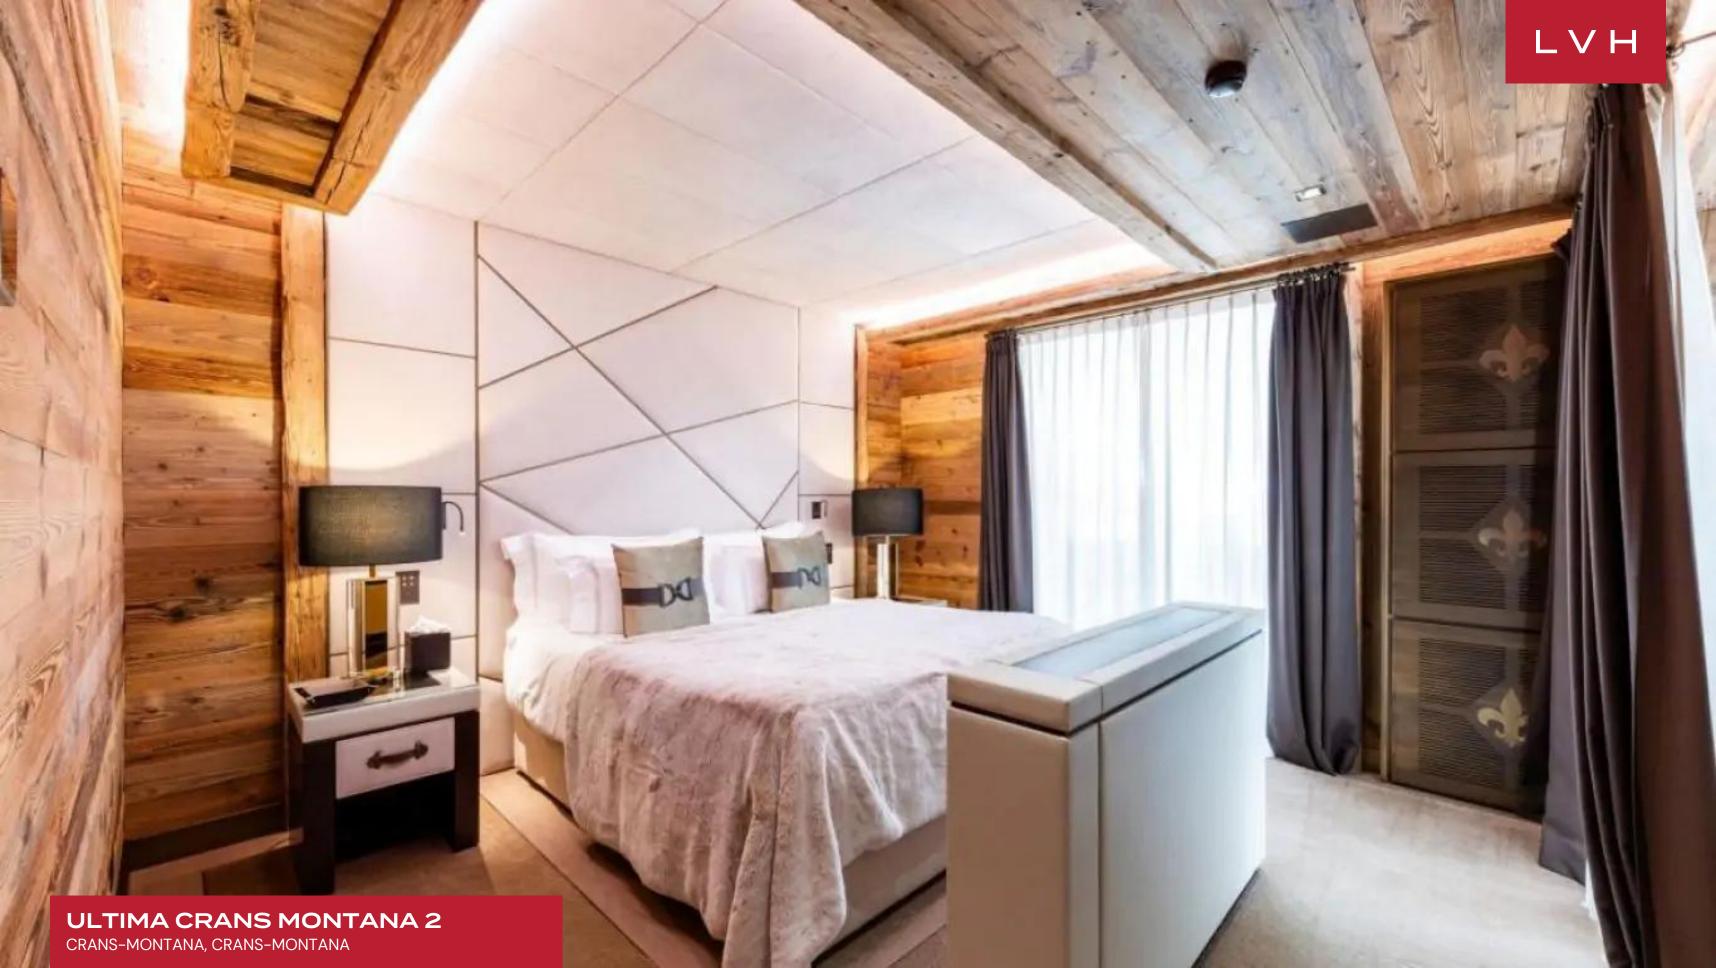

High fashion glamor and ski lodge romanticism meet their apex in glorious common spaces brimming with artful designer furnishings. Oversized windows, shimmering glass accents, and experimental wood cabinetry indicative of the world's finest artisans cultivate exceptionally chic common areas bursting with postmodern elegance. Gorgeous velour upholstery and sculptural seating leave no expense spared, supporting outstanding common areas at once cozy yet drenched in Bodian cool. Ultima 2 covers 8,286 square-foot of prime living space, comprising six sumptuous master bedrooms. Each suite is outfitted with dressing rooms, ensuite bathrooms, and private balconies, accommodating 12 guests in utmost comfort, discretion, and style. A state-of-the-art kitchen and elegant formal dining area set the scene for fantastic gastronomic experiences with modern LED lighting creating exceptional nocturnal ambiances. This lavish residence's top-shelf amenities include, but are not limited to, a library, a private office, and a lounge area.