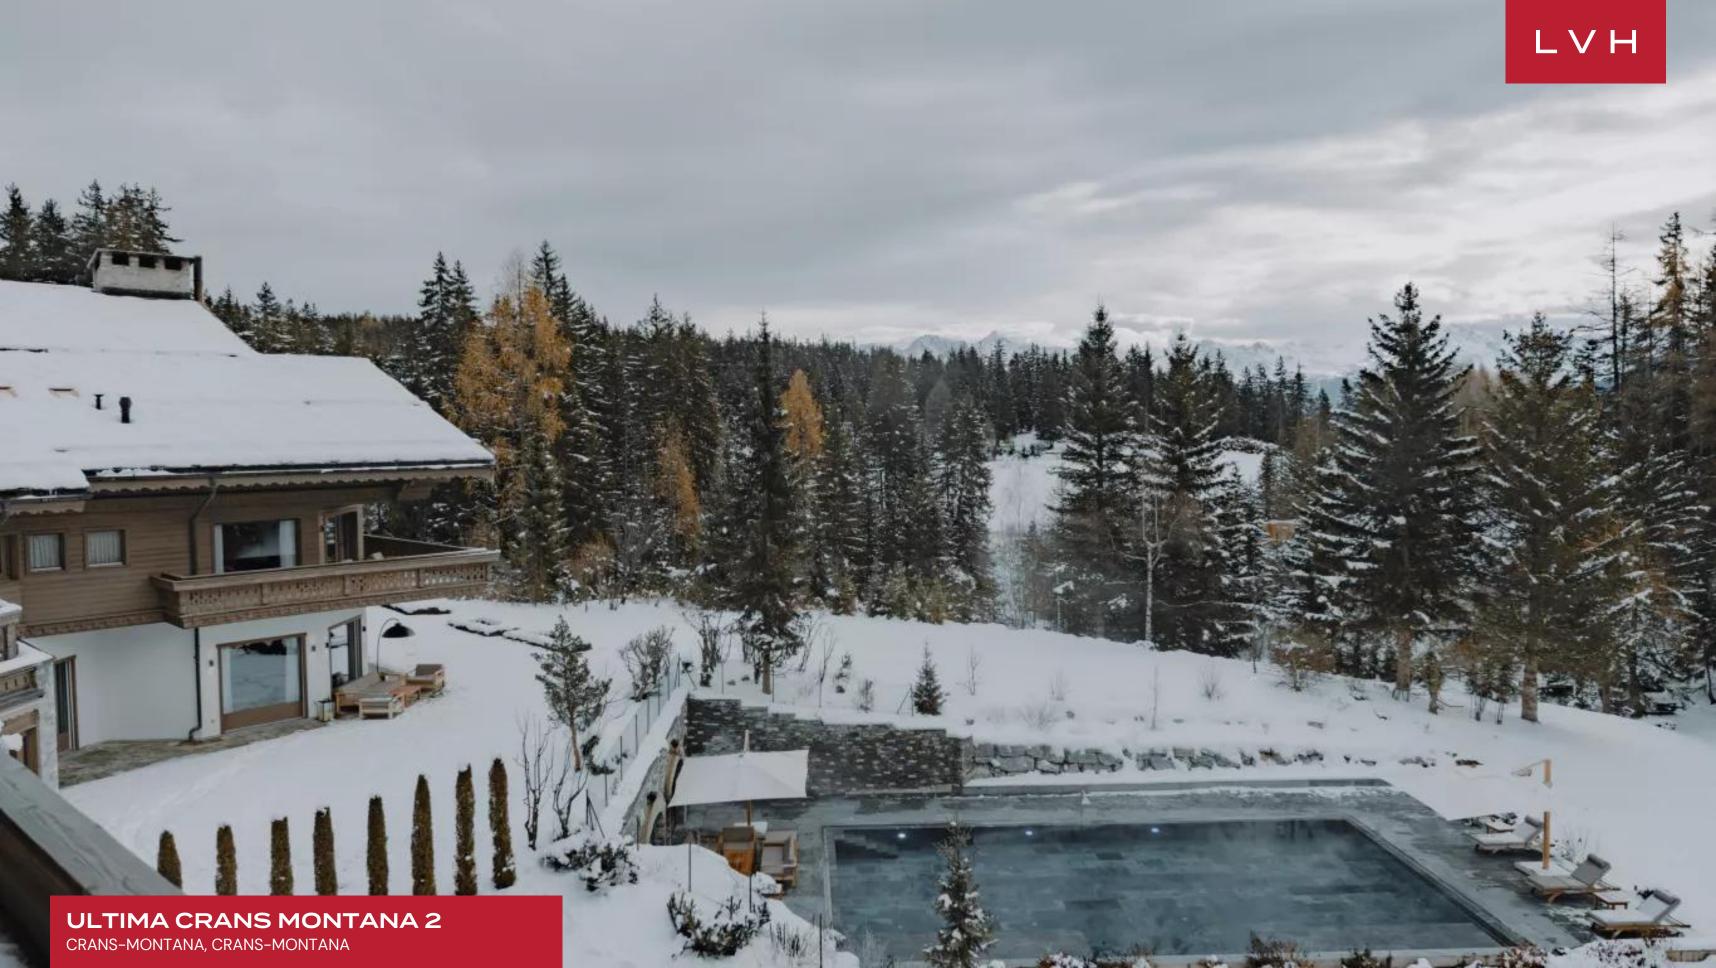

ULTIMA CRANS MONTANA 2
CRANS-MONTANA, CRANS-MONTANA, SWITZERLAND

6 BEDROOMS 12 GUESTS **6**BATHROOMS

8,826

SF

#### CRANS-MONTANA, CRANS-MONTANA

Ultima Crans Montana 2 is a glamorous alpine chalet, prestigiously positioned in the coveted Plateau de Plan Mayens area of Crans-Montana. Matching all the prestige and refinement of its sister Villa, Ultima 2 presents a more intimate gradient of high-altitude luxury living. Boasting unmatched ski-in and ski-out positioning overlooking the Les Planches ski slope, Ultima 2 takes guests to the heart of the action.

High fashion glamor and ski lodge romanticism meet their apex in glorious common spaces brimming with artful designer furnishings. Oversized windows, shimmering glass accents, and experimental wood cabinetry indicative of the world's finest artisans cultivate exceptionally chic common areas bursting with postmodern elegance. Gorgeous velour upholstery and sculptural seating leave no expense spared, supporting outstanding common areas at once cozy yet drenched in Bodian cool. Ultima 2 covers 8,286 square-foot of prime living space, comprising six sumptuous master bedrooms. Each suite is outfitted with dressing rooms, ensuite bathrooms, and private balconies, accommodating 12 guests in utmost comfort, discretion, and style. A state-of-the-art kitchen and elegant formal dining area set the scene for fantastic gastronomic experiences with modern LED lighting creating exceptional nocturnal ambiances. This lavish residence's top-shelf amenities include, but are not limited to, a library, a private office, and a lounge area.

The basement houses a high-tech cinema room shared with Ultima Crans 1 and the monumental Ultima Spa & Clinic, complete with Bahia Blanca marble, teak wood, and Baccarat crystal chandeliers. Here, guests may immerse themselves in the therapeutic waters of the outdoor heated swimming pool or unwind in the sauna after an action-packed day on the slopes. A Swiss Alps retreat like no other, Ultima 2 boldly redefines high-altitude luxury living.