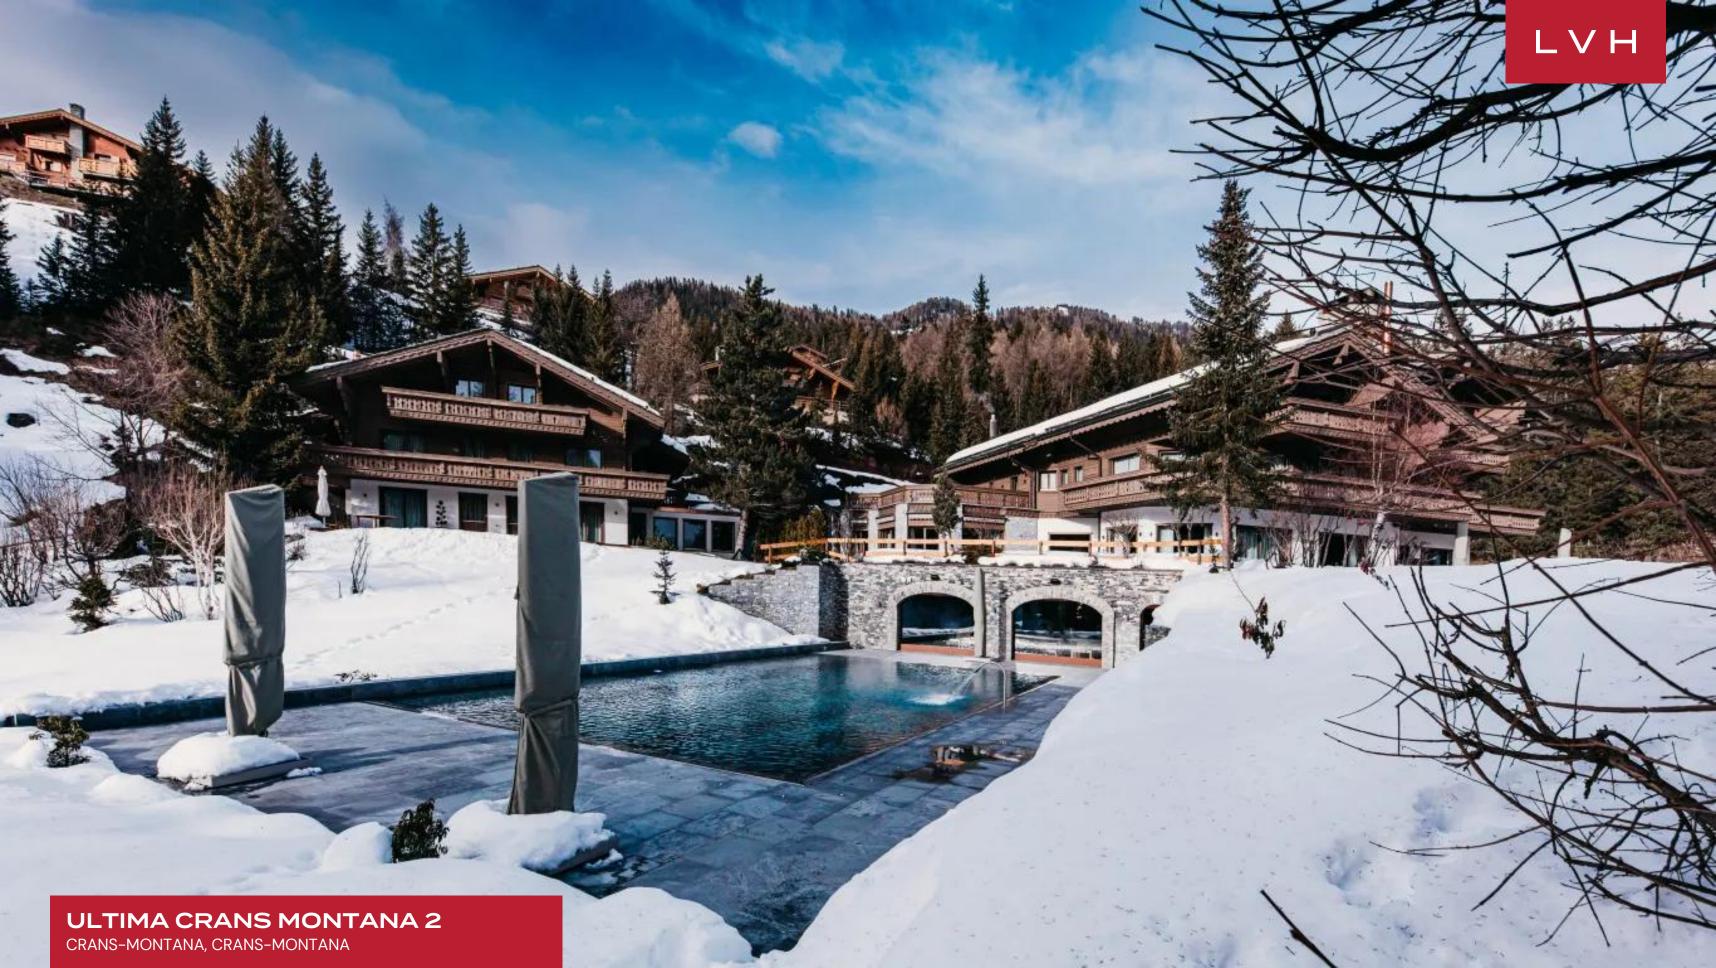

The basement houses a high-tech cinema room shared with Ultima Crans 1 and the monumental Ultima Spa & Clinic, complete with Bahia Blanca marble, teak wood, and Baccarat crystal chandeliers. Here, guests may immerse themselves in the therapeutic waters of the outdoor heated swimming pool or unwind in the sauna after an action-packed day on the slopes. A Swiss Alps retreat like no other, Ultima 2 boldly redefines high-altitude luxury living.

#### **EXTERIOR**

- Al Fresco Dining
- Patio
- Sun Loungers
- Terrace

#### **SHARED**

- Cinema Room
- Fitness Center
- Hammam
- Massage Room
- Pool
- Sauna
- Spa Lounge