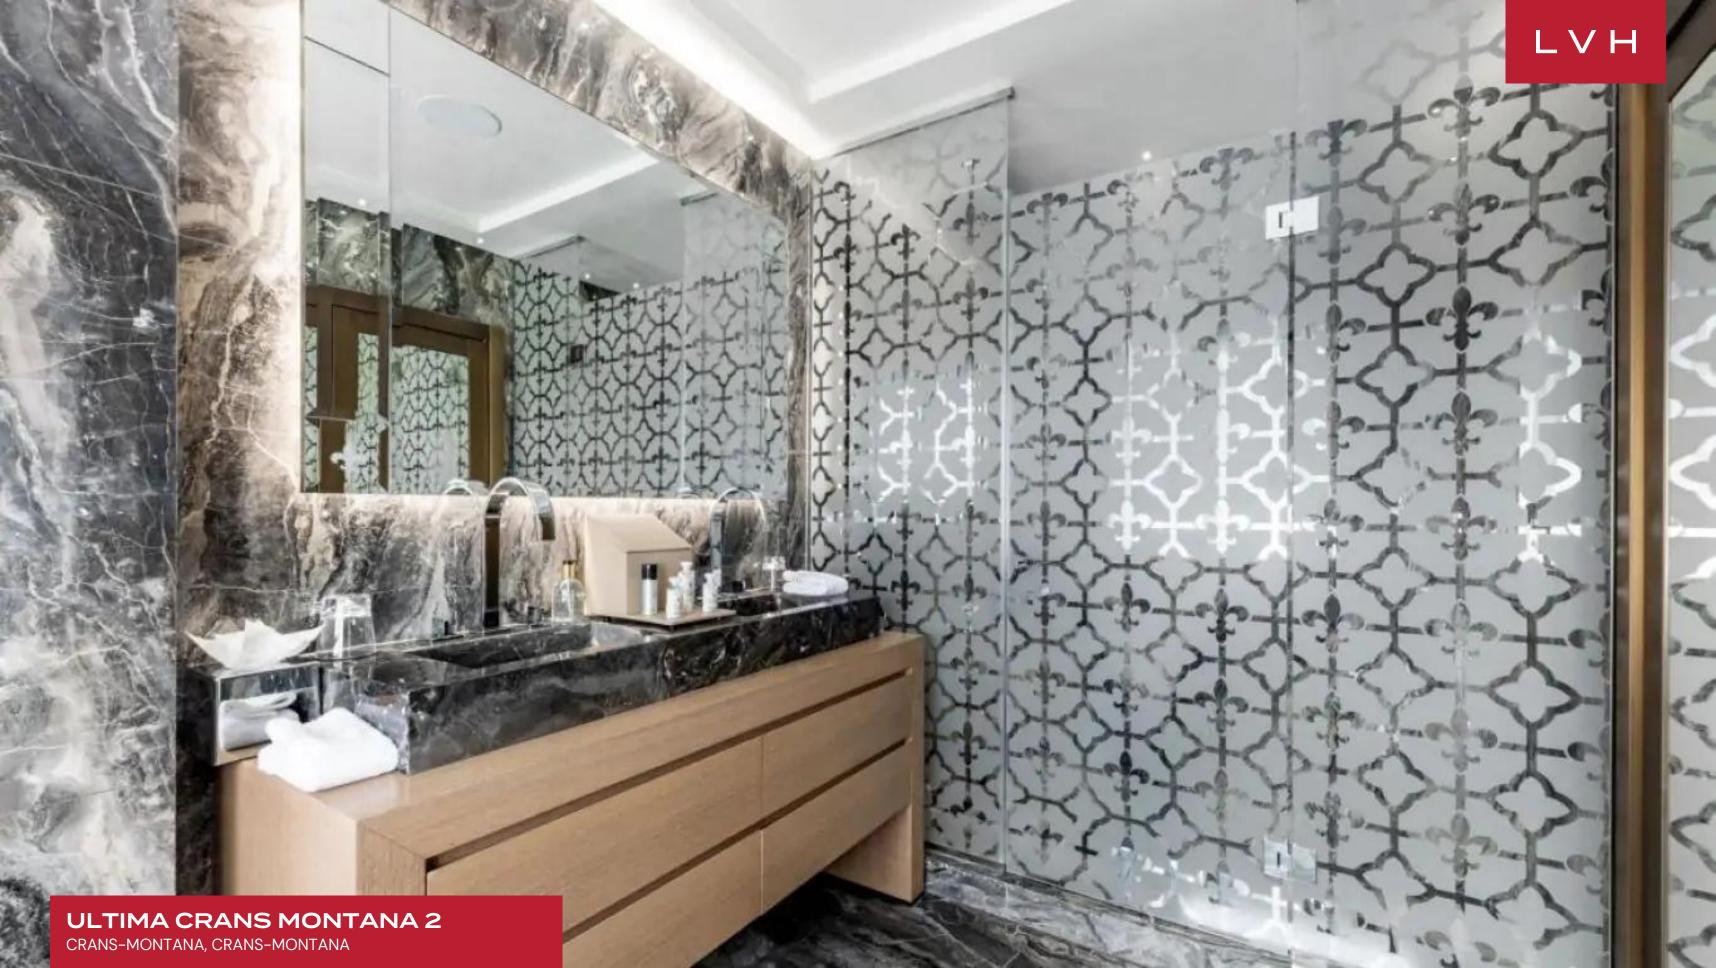

High fashion glamor and ski lodge romanticism meet their apex in glorious common spaces brimming with artful designer furnishings. Oversized windows, shimmering glass accents, and experimental wood cabinetry indicative of the world's finest artisans cultivate exceptionally chic common areas bursting with postmodern elegance. Gorgeous velour upholstery and sculptural seating leave no expense spared, supporting outstanding common areas at once cozy yet drenched in Bodian cool. Ultima 2 covers 8,286 square-foot of prime living space, comprising six sumptuous master bedrooms. Each suite is outfitted with dressing rooms, ensuite bathrooms, and private balconies, accommodating 12 guests in utmost comfort, discretion, and style. A state-of-the-art kitchen and elegant formal dining area set the scene for fantastic gastronomic experiences with modern LED lighting creating exceptional nocturnal ambiances. This lavish residence's top-shelf amenities include, but are not limited to, a library, a private office, and a lounge area.