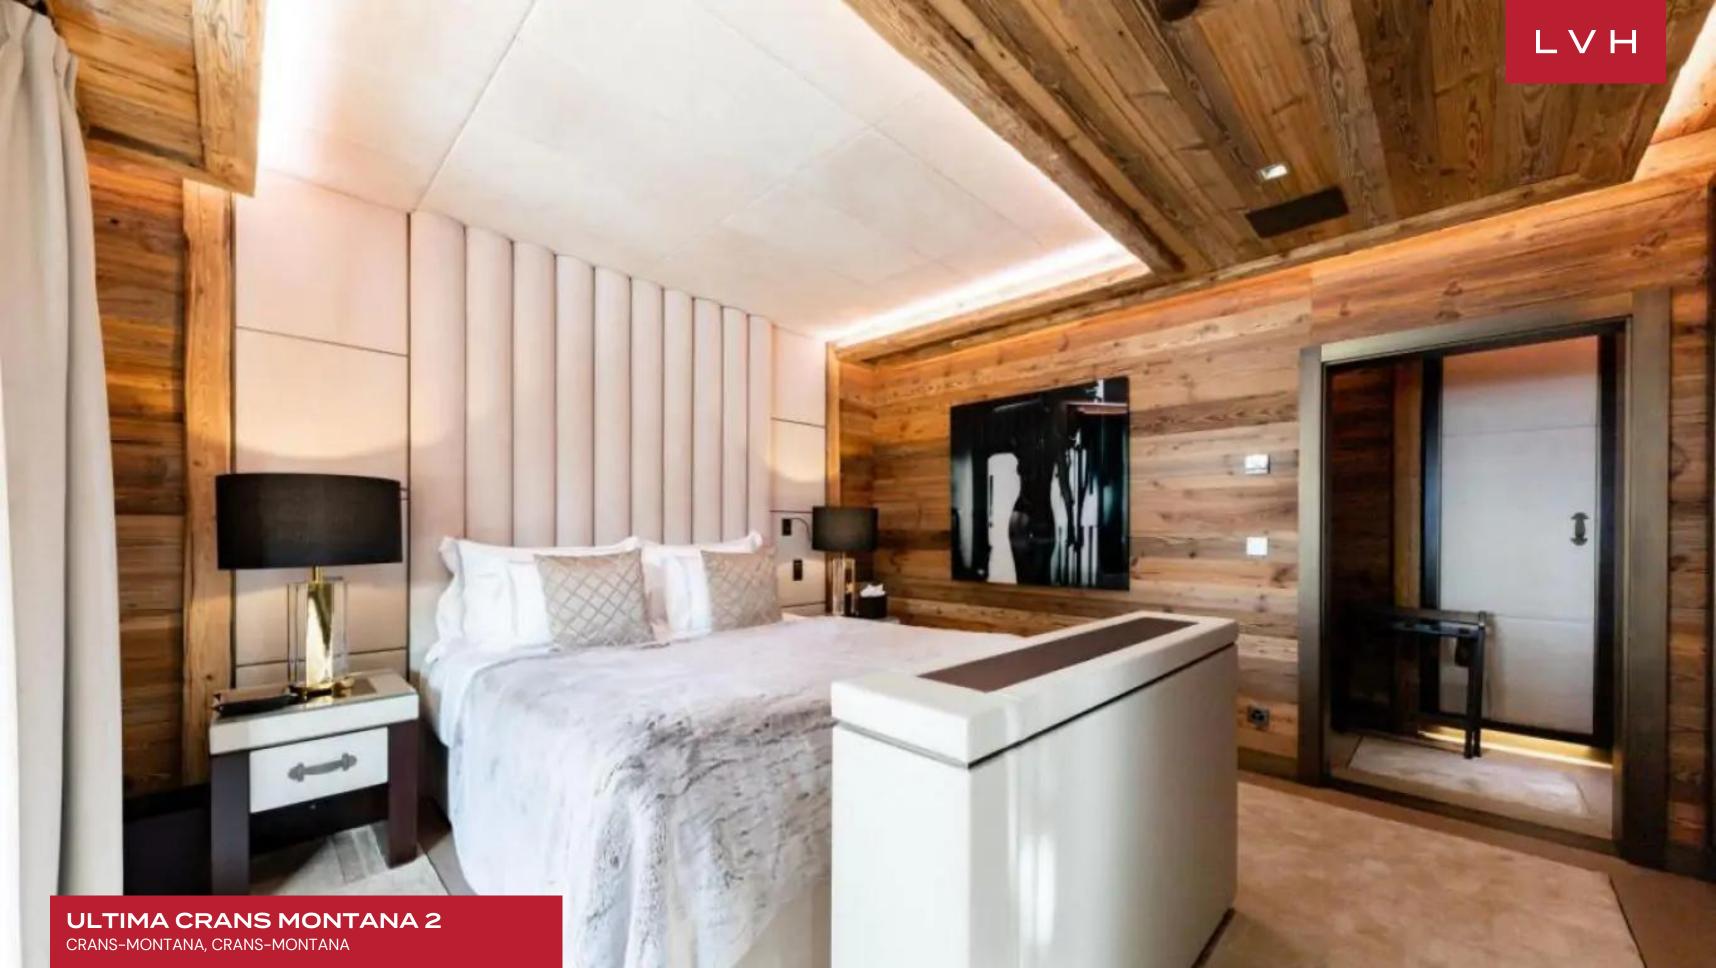

High fashion glamor and ski lodge romanticism meet their apex in glorious common spaces brimming with artful designer furnishings. Oversized windows, shimmering glass accents, and experimental wood cabinetry indicative of the world's finest artisans cultivate exceptionally chic common areas bursting with postmodern elegance. Gorgeous velour upholstery and sculptural seating leave no expense spared, supporting outstanding common areas at once cozy yet drenched in Bodian cool. Ultima 2 covers 8,286 square-foot of prime living space, comprising six sumptuous master bedrooms. Each suite is outfitted with dressing rooms, ensuite bathrooms, and private balconies, accommodating 12 guests in utmost comfort, discretion, and style. A state-of-the-art kitchen and elegant formal dining area set the scene for fantastic gastronomic experiences with modern LED lighting creating exceptional nocturnal ambiances. This lavish residence's top-shelf amenities include, but are not limited to, a library, a private office, and a lounge area.