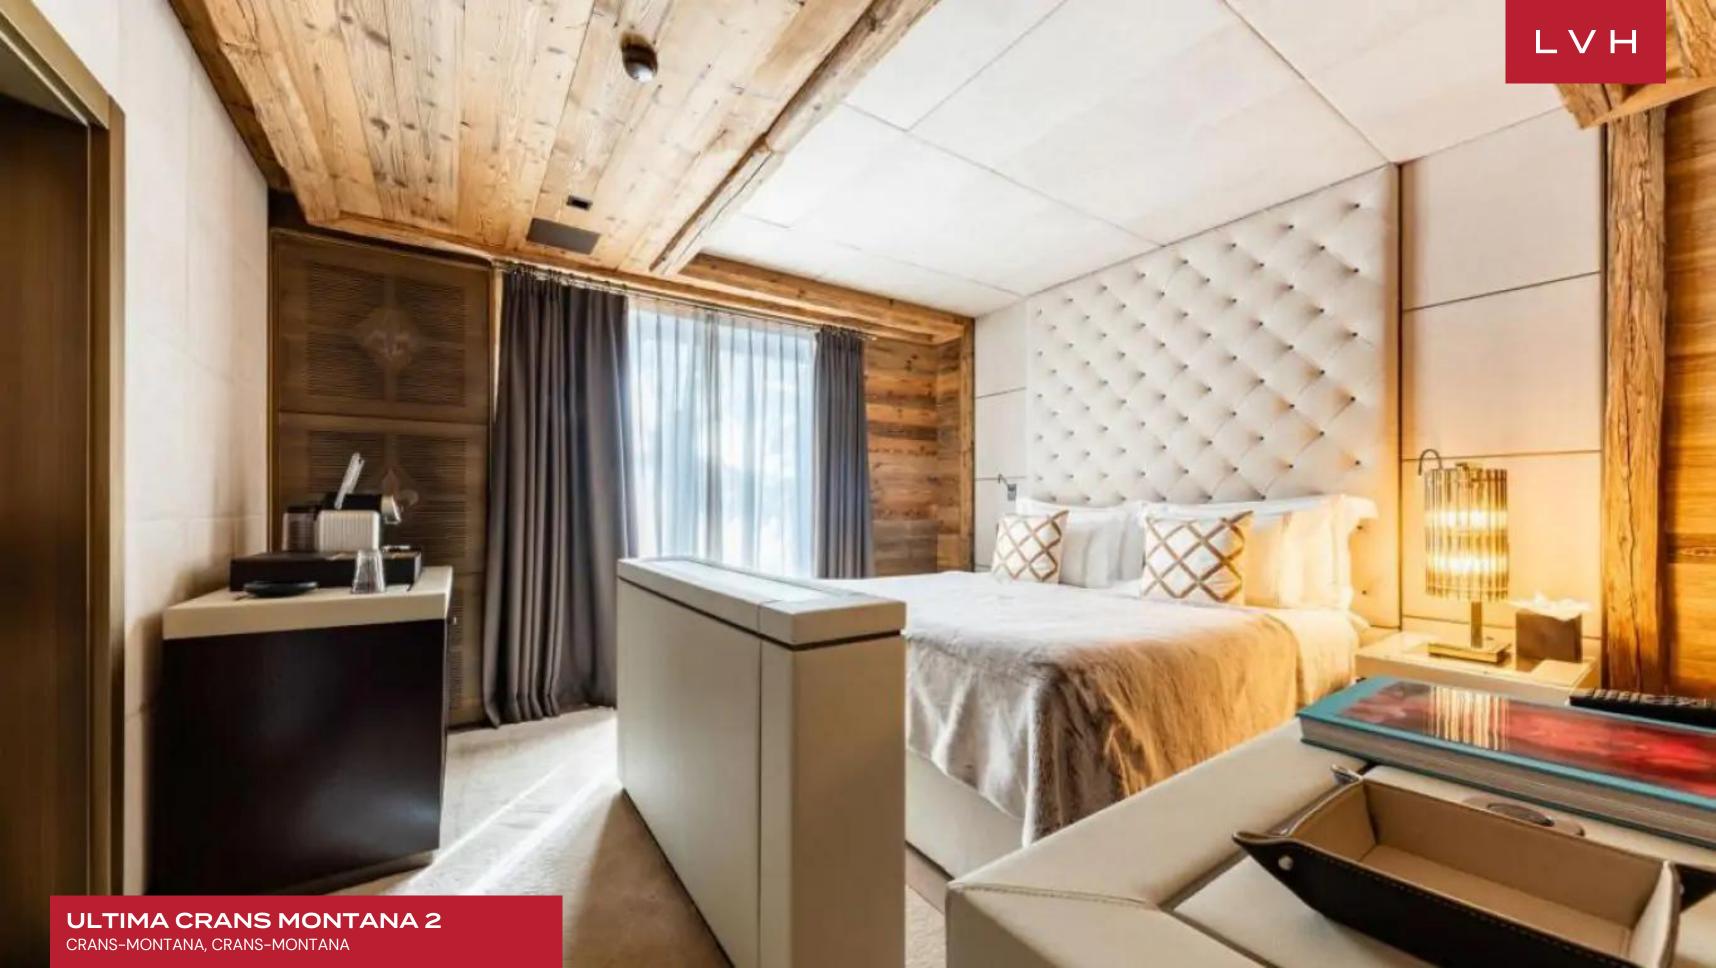

High fashion glamor and ski lodge romanticism meet their apex in glorious common spaces brimming with artful designer furnishings. Oversized windows, shimmering glass accents, and experimental wood cabinetry indicative of the world's finest artisans cultivate exceptionally chic common areas bursting with postmodern elegance. Gorgeous velour upholstery and sculptural seating leave no expense spared, supporting outstanding common areas at once cozy yet drenched in Bodian cool. Ultima 2 covers 8,286 square-foot of prime living space, comprising six sumptuous master bedrooms. Each suite is outfitted with dressing rooms, ensuite bathrooms, and private balconies, accommodating 12 guests in utmost comfort, discretion, and style. A state-of-the-art kitchen and elegant formal dining area set the scene for fantastic gastronomic experiences with modern LED lighting creating exceptional nocturnal ambiances. This lavish residence's top-shelf amenities include, but are not limited to, a library, a private office, and a lounge area.