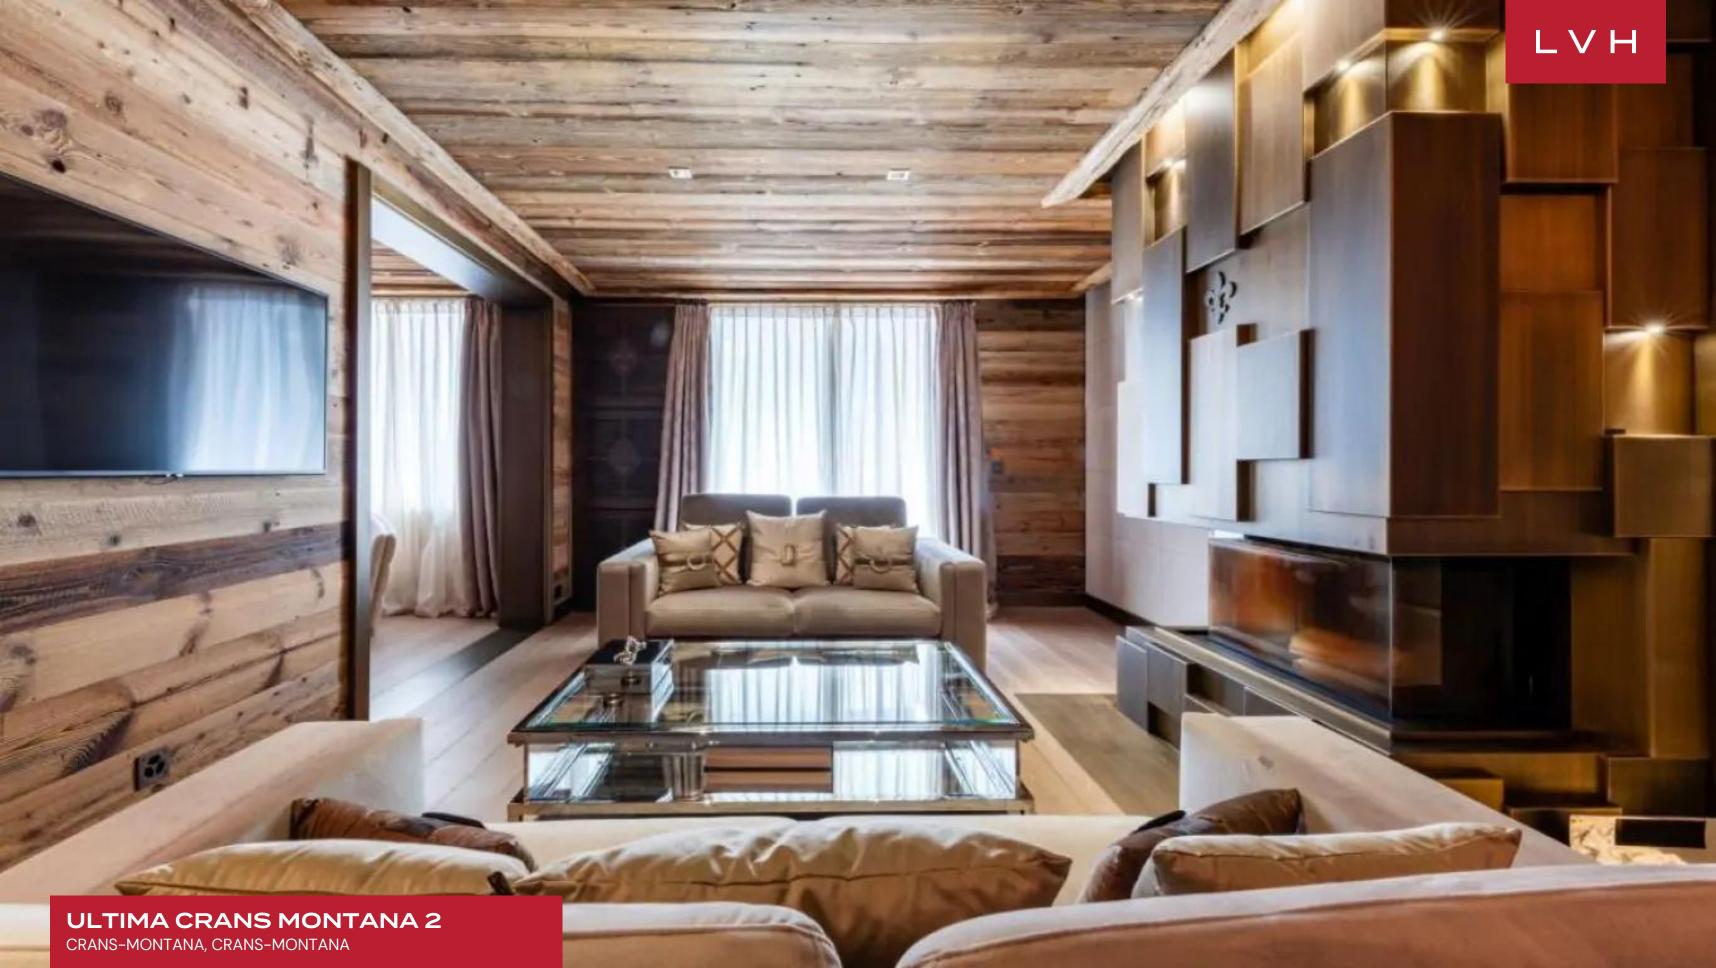

High fashion glamor and ski lodge romanticism meet their apex in glorious common spaces brimming with artful designer furnishings. Oversized windows, shimmering glass accents, and experimental wood cabinetry indicative of the world's finest artisans cultivate exceptionally chic common areas bursting with postmodern elegance. Gorgeous velour upholstery and sculptural seating leave no expense spared, supporting outstanding common areas at once cozy yet drenched in Bodian cool. Ultima 2 covers 8,286 square-foot of prime living space, comprising six sumptuous master bedrooms. Each suite is outfitted with dressing rooms, ensuite bathrooms, and private balconies, accommodating 12 guests in utmost comfort, discretion, and style. A state-of-the-art kitchen and elegant formal dining area set the scene for fantastic gastronomic experiences with modern LED lighting creating exceptional nocturnal ambiances. This lavish residence's top-shelf amenities include, but are not limited to, a library, a private office, and a lounge area.

The basement houses a high-tech cinema room shared with Ultima Crans 1 and the monumental Ultima Spa & Clinic, complete with Bahia Blanca marble, teak wood, and Baccarat crystal chandeliers. Here, guests may immerse themselves in the therapeutic waters of the outdoor heated swimming pool or unwind in the sauna after an action-packed day on the slopes. A Swiss Alps retreat like no other, Ultima 2 boldly redefines high-altitude luxury living.