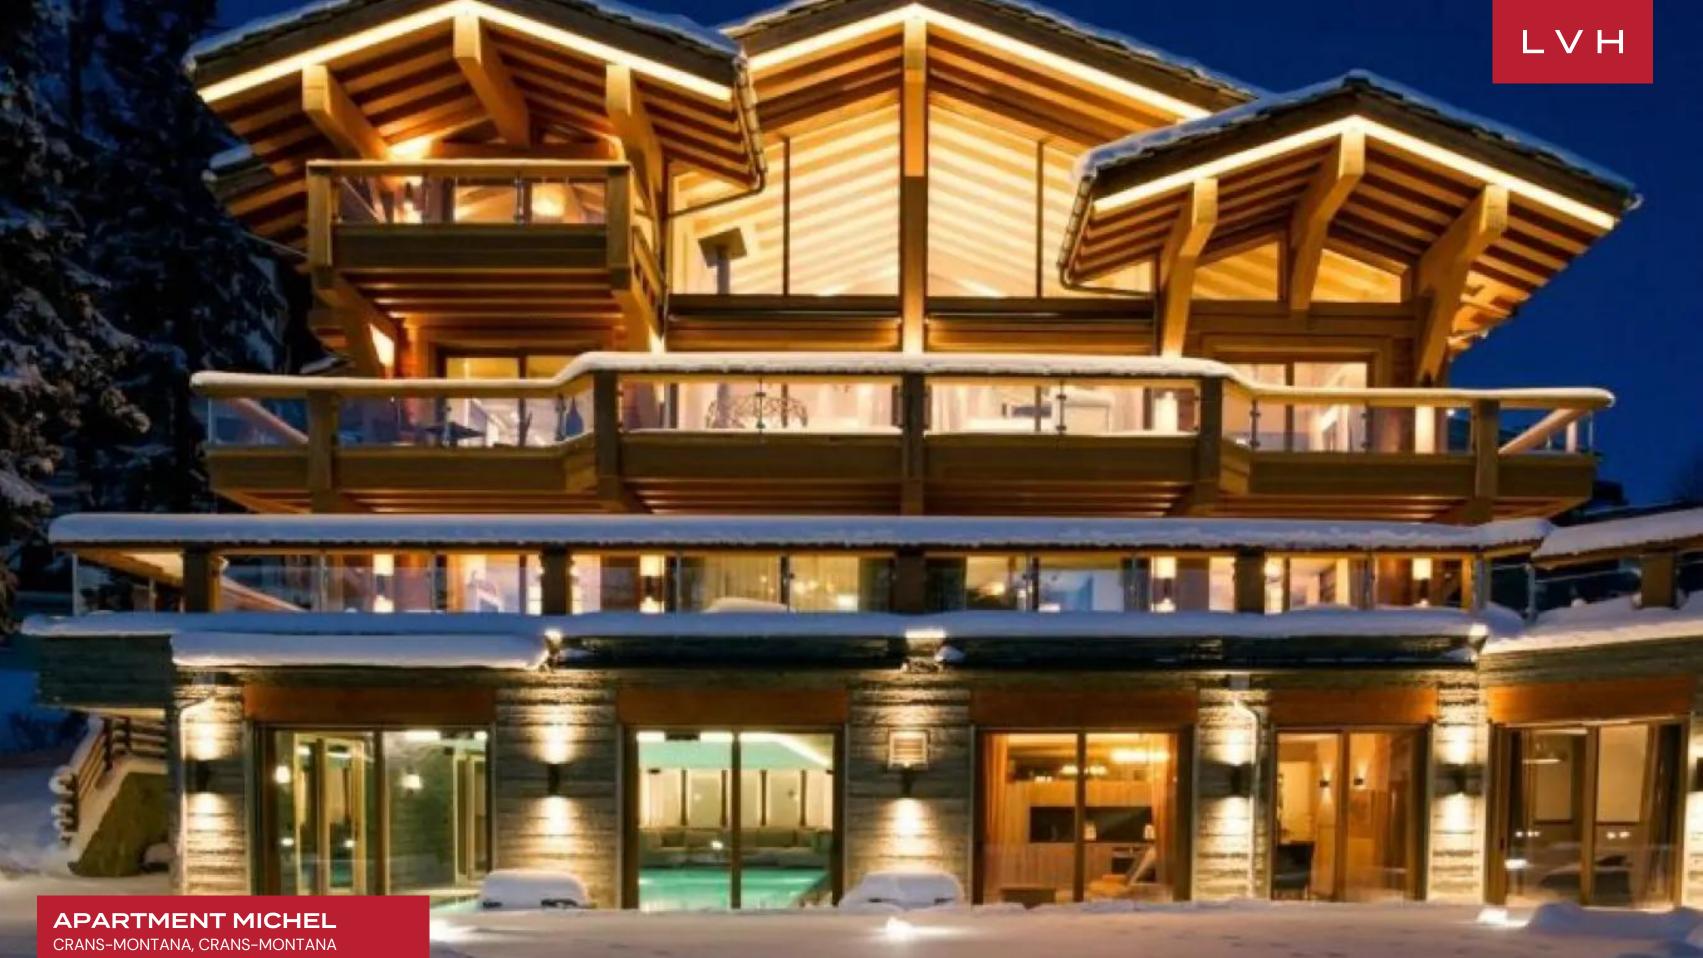

#### CRANS-MONTANA, CRANS-MONTANA

Apartment Michel is a beautifully finished luxury apartment situated in Crans-Montana in the Canton of Valais Region. This retreat is a mere a 5-minute walk from the Crans-Cry d Err and the town centre, with only a 5 minute walk to the slopes.

Inside, this home is beautifully appointed. Sleeping up to 6 guests across three en-suite rooms, this apartment provides complete flexibility with 2 of the beds being able to be made up as singles or doubles for the most discerning guests. It also offers guests with stunning views of the resort with all three bedrooms coming with the facility of an outside terrace for guests to take in their surroundings after a long day on the slopes.