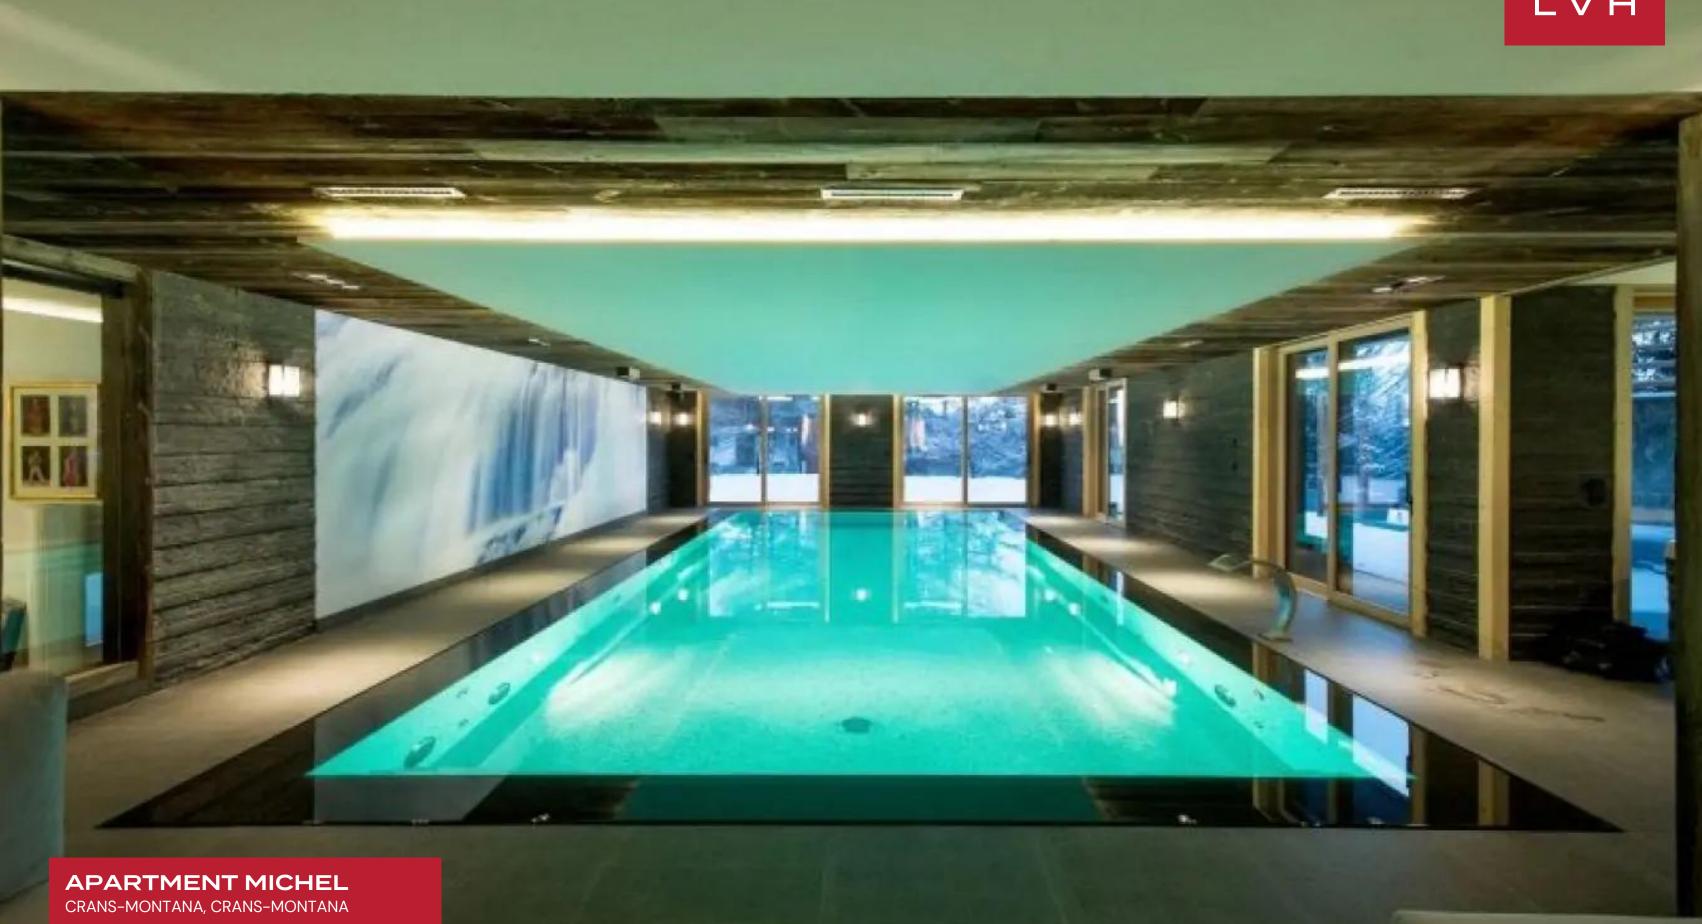

Offering guests a wealth of shared facilities including a swimming pool, Hammam, sauna, hot tub, hydrotherapy, gym facilities, and shared ski rooms and boot warmers to name but a few, this property hits all the luxury boxes.

### BUILDING

• Cable/Satellite TV

• Terrace

- Gym
- Jacuzzi
- Pool
- Terrace