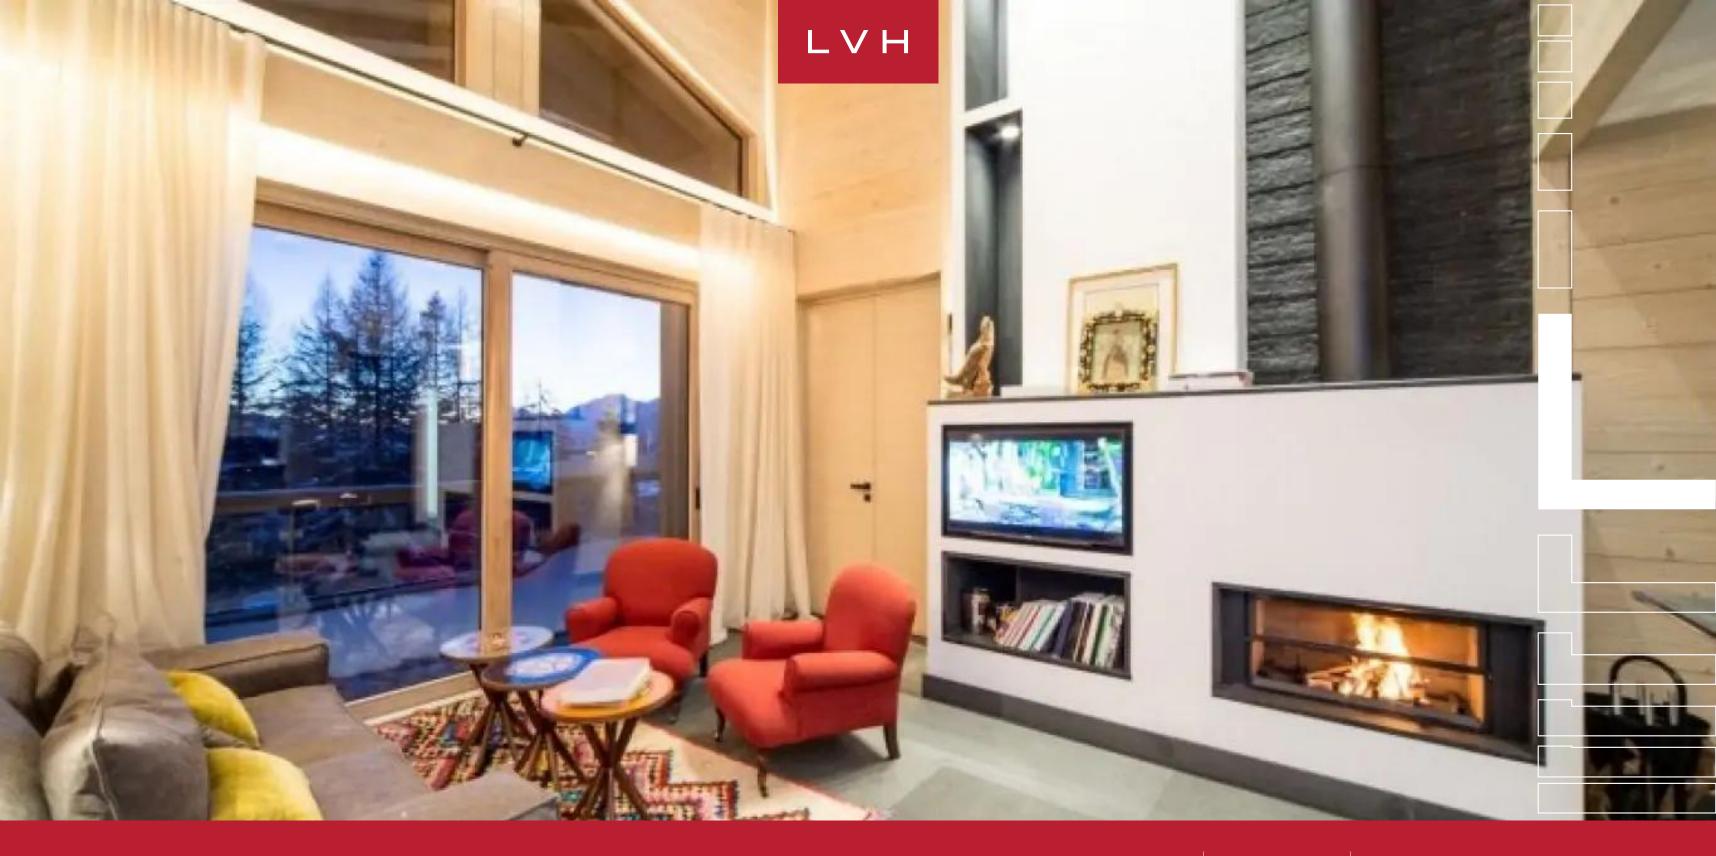

#### **APARTMENT LOUIE**

CRANS-MONTANA, CRANS-MONTANA

Apartment Louie is a spectacular retreat situated in Crans-Montana in the Canton of Valais Region. This home is only a 5-minute walk from the Crans-Cry d'Err and the town centre, with only a 5 minute walk to the slopes.

The living room is open plan with a bar. The home also has two expansive and modern-style bedrooms. Both are en-suite with an independent bathroom and closet. The outside terrace of the apartment offers views out towards Crans Montana.

#### INTERIOR

 $L \vee H$ 

EXTERIOR

• Bar

Terrace

- Cable/Satellite TV
- Dining Room
- Fireplace
- Sauna