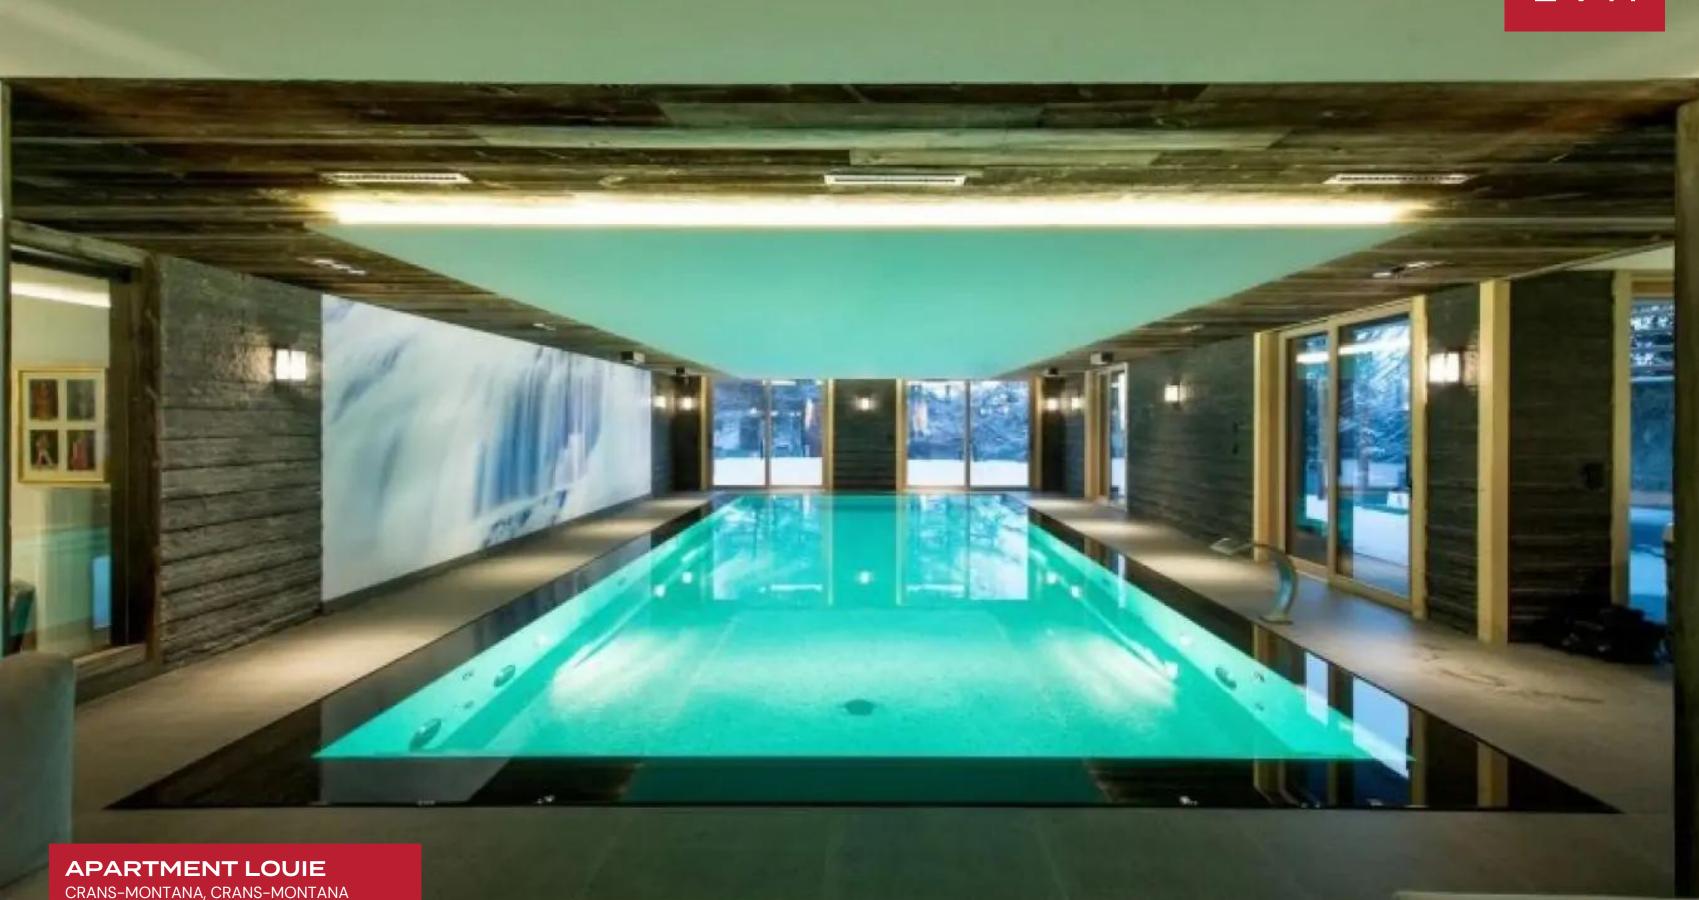

#### APARTMENT LOUIE CRANS-MONTANA, CRANS-MONTANA, SWITZERLAND

2 BEDROOMS

#### **APARTMENT LOUIE**

CRANS-MONTANA, CRANS-MONTANA

Apartment Louie is a spectacular retreat situated in Crans-Montana in the Canton of Valais Region. This home is only a 5-minute walk from the Crans-Cry d'Err and the town centre, with only a 5 minute walk to the slopes.

Guests can enjoy the shared luxurious amenities including the swimming pool, hot tub, sauna, Hammam and gym that the building offers.

#### BUILDING

- Gym
- Jacuzzi
- Pool
- Terrace