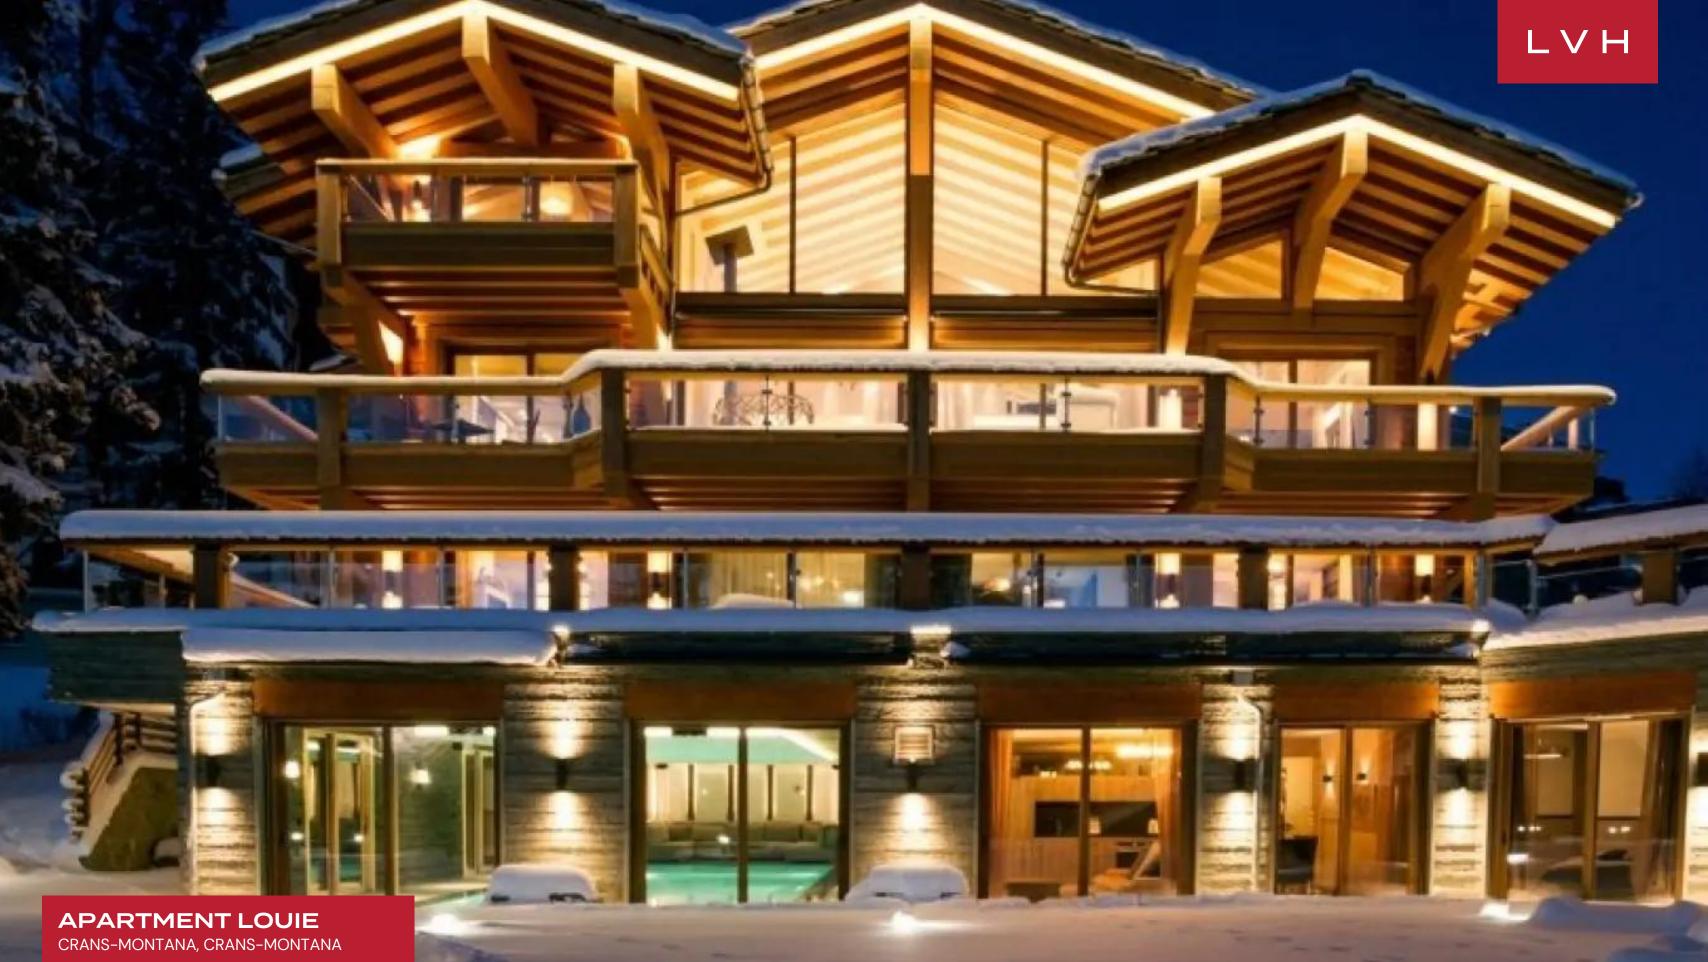

#### **APARTMENT LOUIE**

CRANS-MONTANA, CRANS-MONTANA

Apartment Louie is a spectacular retreat situated in Crans-Montana in the Canton of Valais Region. This home is only a 5-minute walk from the Crans-Cry d'Err and the town centre, with only a 5 minute walk to the slopes.

The living room is open plan with a bar. The home also has two expansive and modern-style bedrooms. Both are en-suite with an independent bathroom and closet. The outside terrace of the apartment offers views out towards Crans Montana.