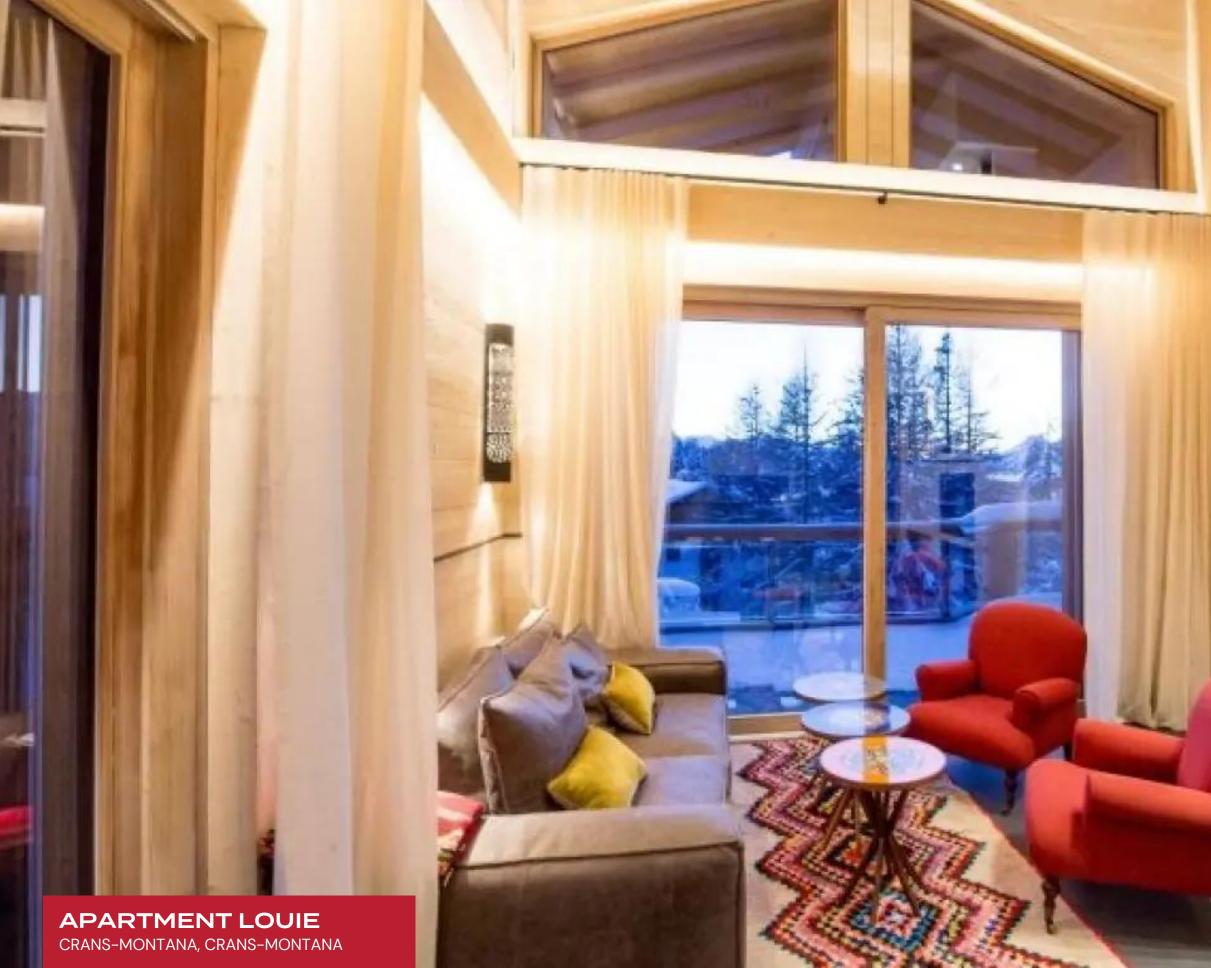

#### **APARTMENT LOUIE**

CRANS-MONTANA, CRANS-MONTANA

Apartment Louie is a spectacular retreat situated in Crans-Montana in the Canton of Valais Region. This home is only a 5-minute walk from the Crans-Cry d'Err and the town centre, with only a 5 minute walk to the slopes.

The living room is open plan with a bar. The home also has two expansive and modern-style bedrooms. Both are en-suite with an independent bathroom and closet. The outside terrace of the apartment offers views out towards Crans Montana.