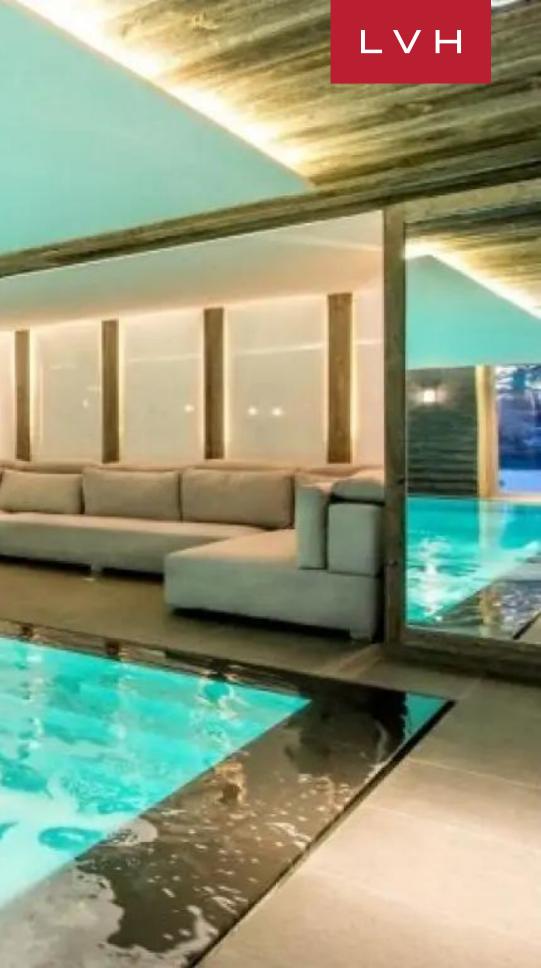

Enjoying the shared wellness facilities of an indoor swimming pool, hot tub, sauna, Hammam and Gym, as well as the shared ski room and boot warmers, this apartment is the perfect luxury escape to really sit back and unwind in style.

#### INTERIOR

• Cable/Satellite TV

LVH

• Dining Room

- BUILDING
- Gym
- Jacuzzi
- Pool
- Terrace