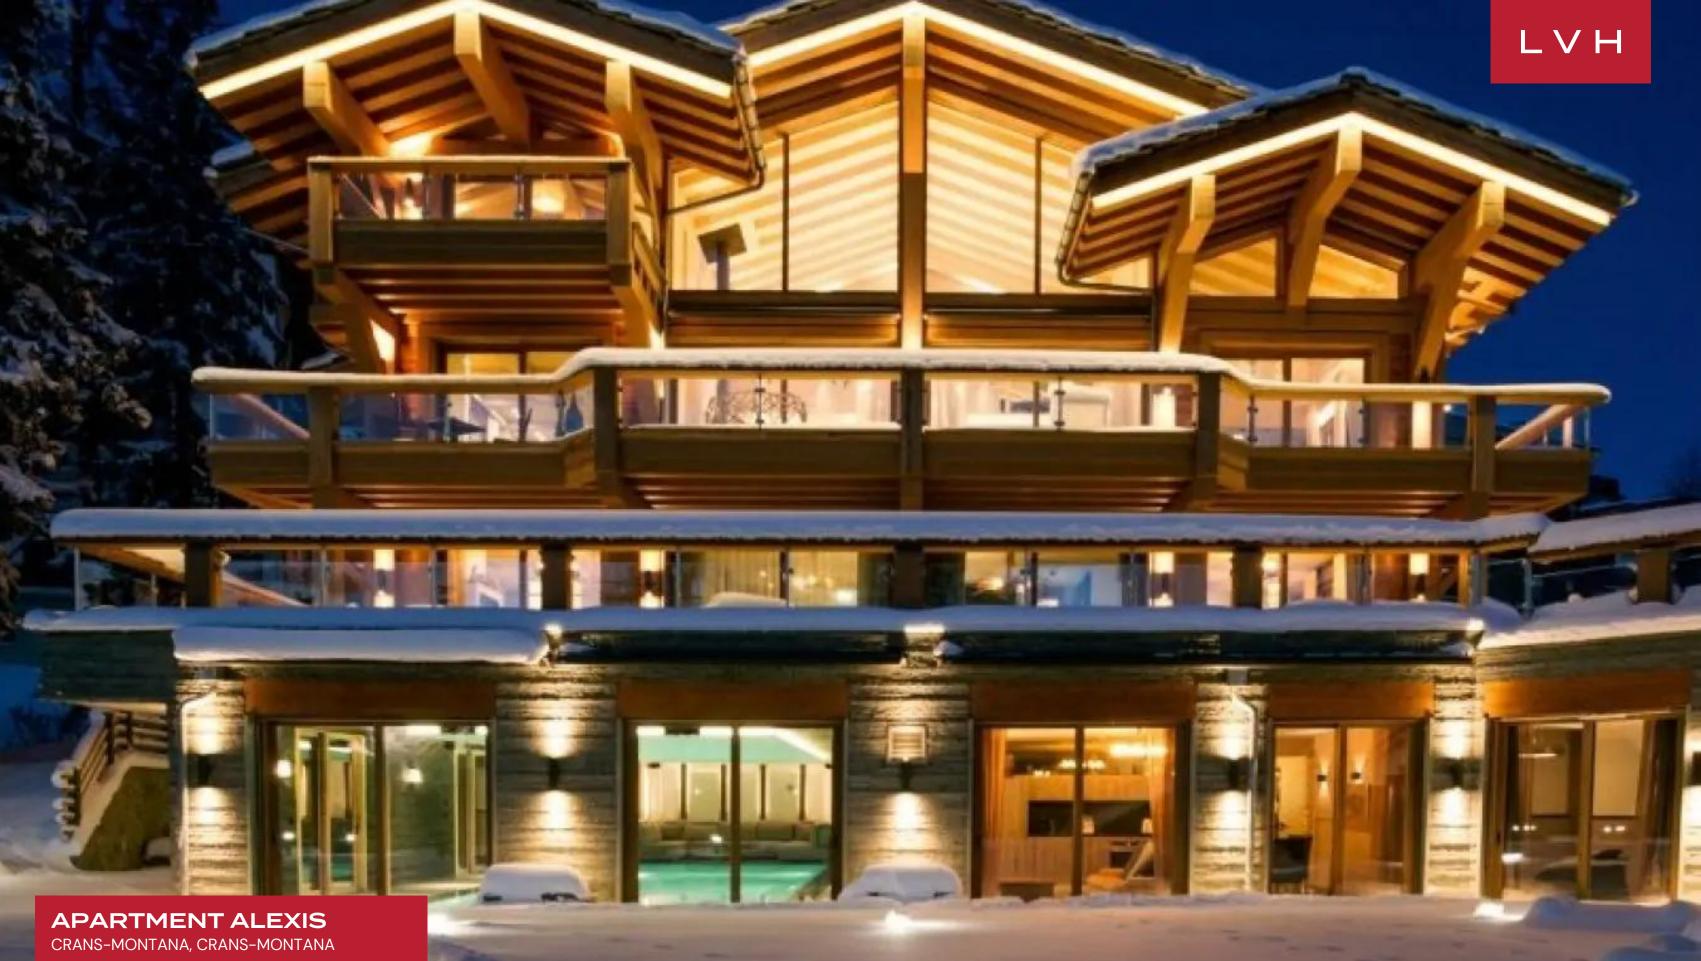

#### APARTMENT ALEXIS CRANS-MONTANA, CRANS-MONTANA, SWITZERLAND

#### **APARTMENT ALEXIS**

CRANS-MONTANA, CRANS-MONTANA

Apartment Alexis is a luxurious and spacious mountain retreat situated in Crans-Montana in the Canton of Valais Region. This exquisite apartment is only a a 5 minutes walk from from Crans-Cry d Err and the town centre, and offers views of the mountains and the forest.

The living area is open plan with modern utensils and a comfy sitting area to rest up after a long day on the slopes of Crans Montana. This apartment features 4 bedroom apartment offering fully en-suite accommodation for guests. There are two double/twin bedrooms with King size beds and a further two single bedrooms.

Enjoying the shared wellness facilities of an indoor swimming pool, hot tub, sauna, Hammam and Gym, as well as the shared ski room and boot warmers, this apartment is the perfect luxury escape to really sit back and unwind in style.