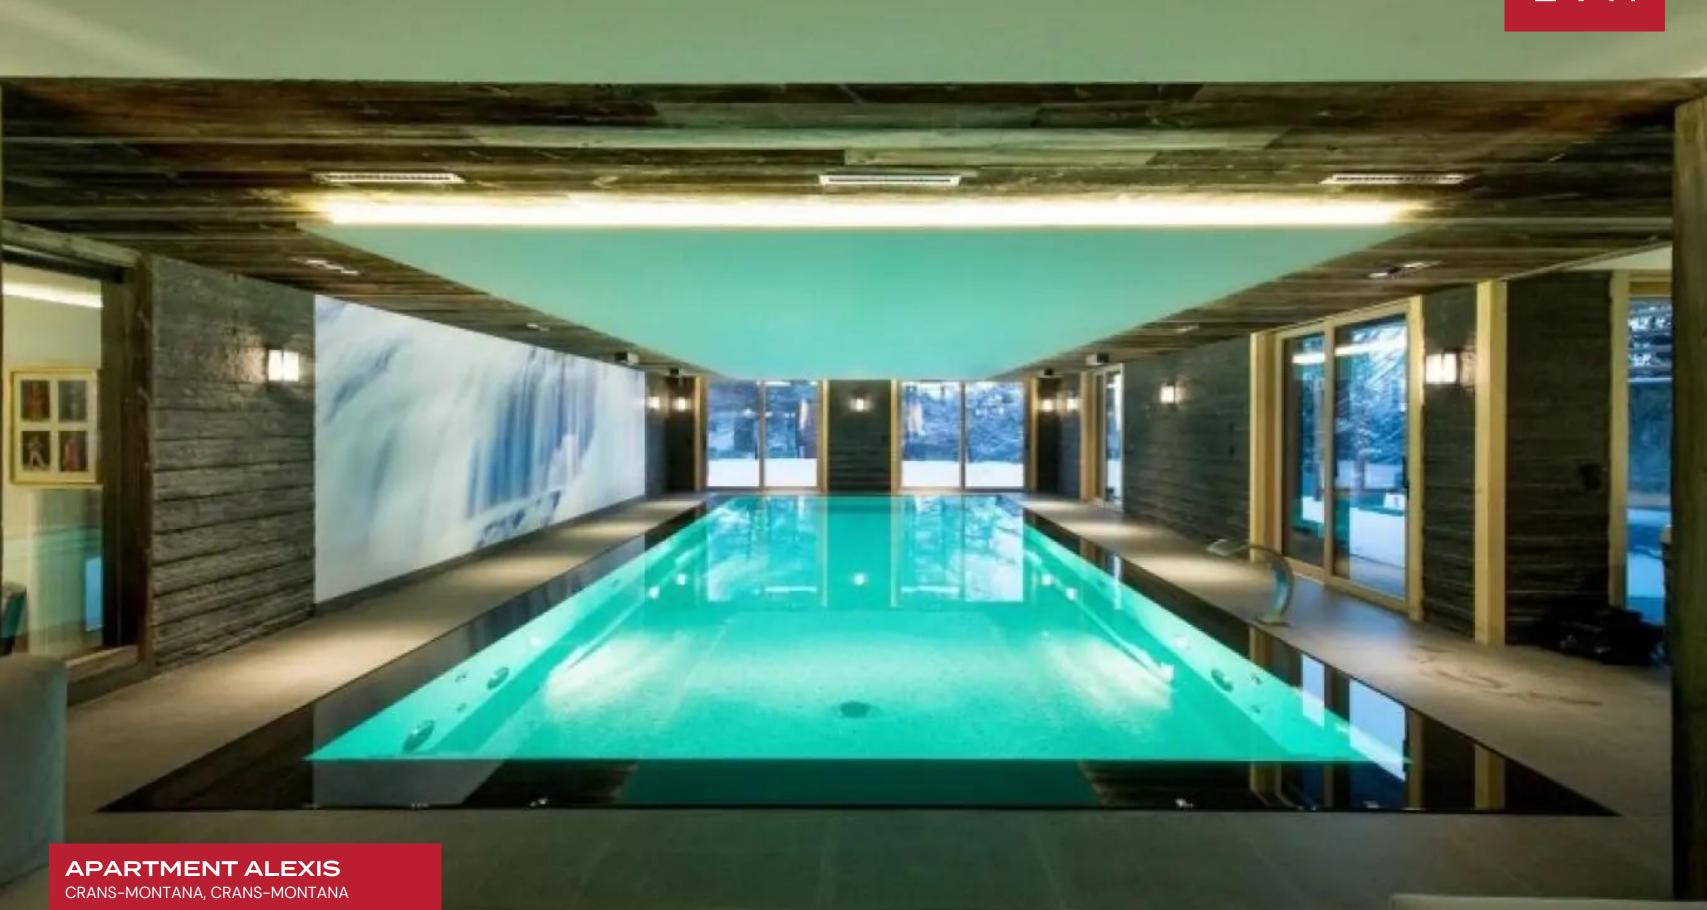

Enjoying the shared wellness facilities of an indoor swimming pool, hot tub, sauna, Hammam and Gym, as well as the shared ski room and boot warmers, this apartment is the perfect luxury escape to really sit back and unwind in style.