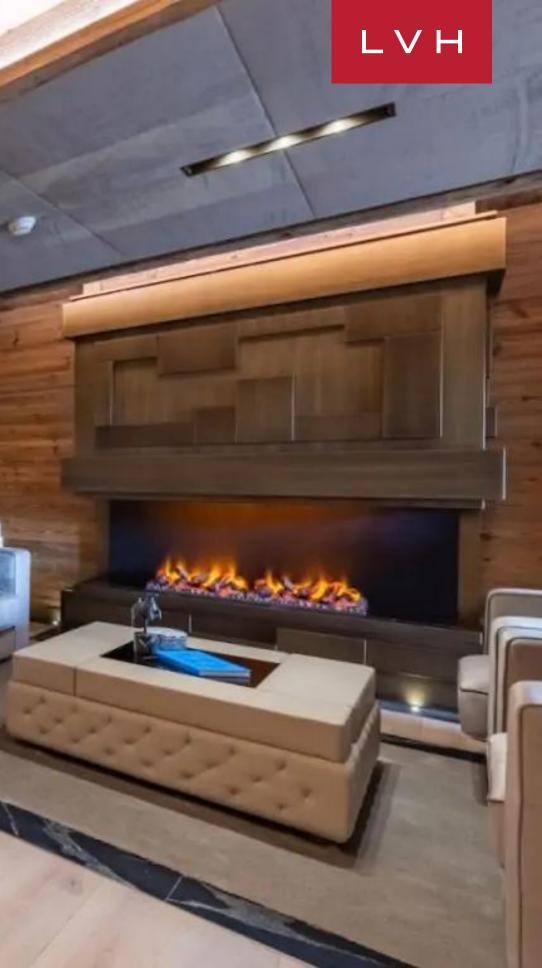

Scintillating upholstery graces the chic designer furnishings, decadent velour imparting a glamorous luster to the open-concept lounge space, matched by evocative black and white photography. Exposed beams and vaulted ceilings create a cavernous sense of space in the great room, while slick oversized windows and clerestory accents douse the area in unobstructed mountain glory. The generous winter sun animates a galaxy of amber-hued wood grains, curating an ambiance of outstanding comfort. Chic LED lighting provides a stunning nocturnal atmosphere well situated for impromptu get-togethers or spontaneous apres ski cocktail affairs. A contemporary fireplace dazzles with an industrial chic bronze patina imparting a cosmopolitan edge to the prestigious luxury Chalet rental. Svelte sliding glass offers seamless navigation to the wrap-around balcony drenched in aweinspiring mountain views. This prestigious Alpine luxury vacation Chalet features four double ensuites accommodating eight guests in exceptional comfort, discretion, and luxury. The signature Chalet leaves nothing to chance between lavish spa-inspired ensuites, connecting baths and dressing areas, and private balcony access.