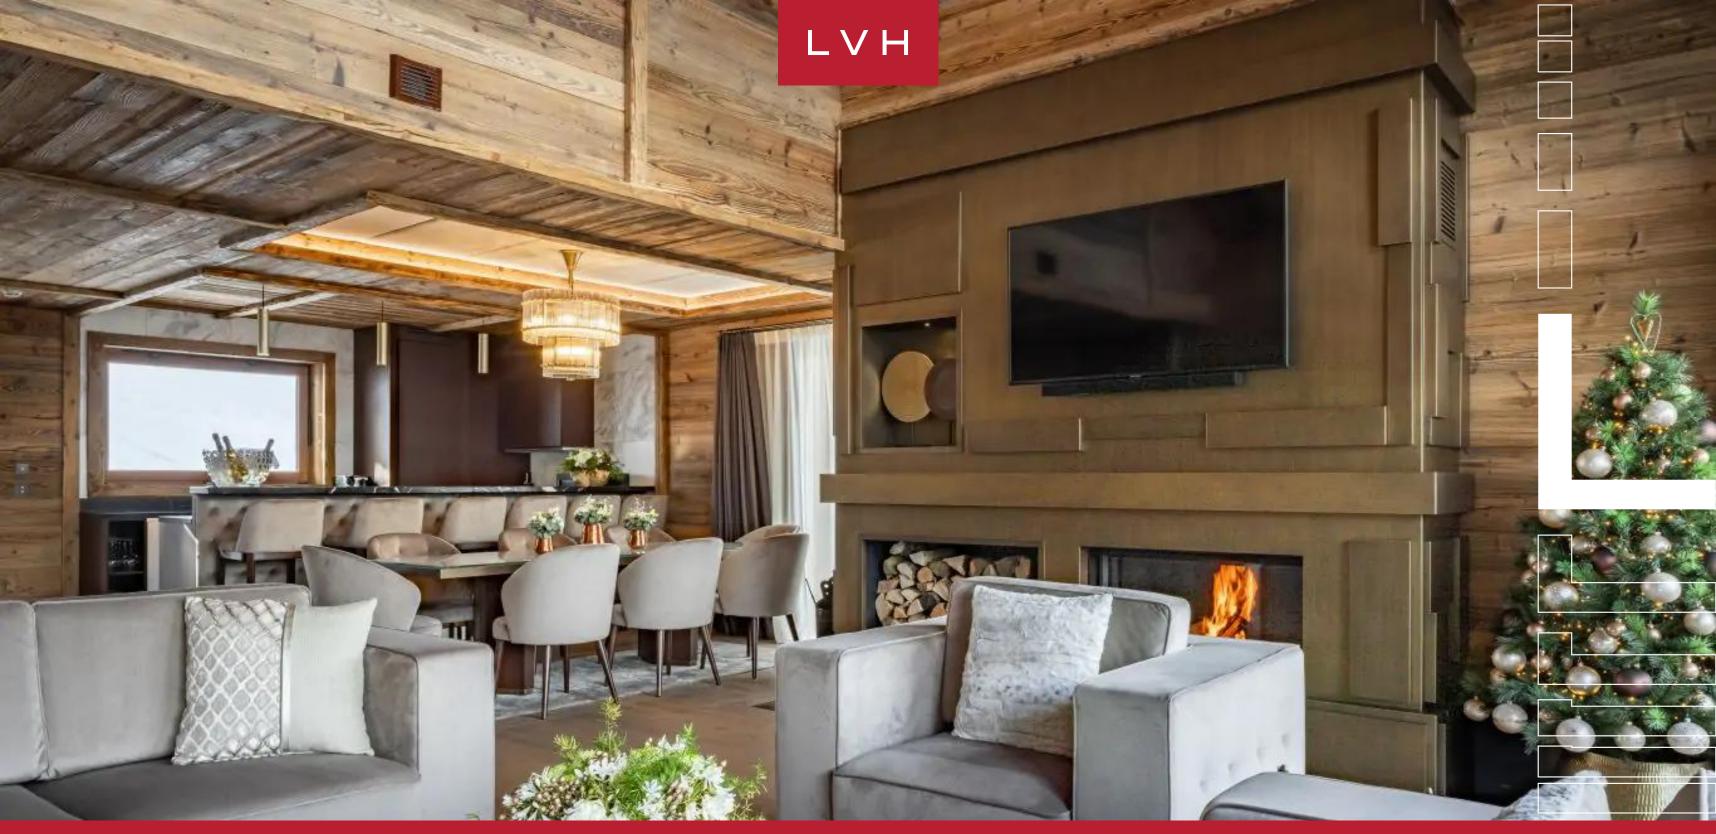

Scintillating upholstery graces the chic designer furnishings, decadent velour imparting a glamorous luster to the open-concept lounge space, matched by evocative black and white photography. Exposed beams and vaulted ceilings create a cavernous sense of space in the great room, while slick oversized windows and clerestory accents douse the area in unobstructed mountain glory. The generous winter sun animates a galaxy of amber-hued wood grains, curating an ambiance of outstanding comfort. Chic LED lighting provides a stunning nocturnal atmosphere well situated for impromptu get-togethers or spontaneous apres ski cocktail affairs. A contemporary fireplace dazzles with an industrial chic bronze patina imparting a cosmopolitan edge to the prestigious luxury Chalet rental. Svelte sliding glass offers seamless navigation to the wrap-around balcony drenched in aweinspiring mountain views. This prestigious Alpine luxury vacation Chalet features four double ensuites accommodating eight guests in exceptional comfort, discretion, and luxury. The signature Chalet leaves nothing to chance between lavish spa-inspired ensuites, connecting baths and dressing areas, and private balcony access.

A unique ski-in and ski-out property offers shared access to two world-class spas, treatment rooms, indoor and outdoor pools, a sauna, hammam, Jacuzzi, and a mountain-facing gym. Scenic mountain vistas delineate a blissful Alpine oasis at a moment's notice from rousing ski runs. Ultima Courchevel's Signature Chalet rubs shoulders with the most exclusive Alpine luxury vacation properties.