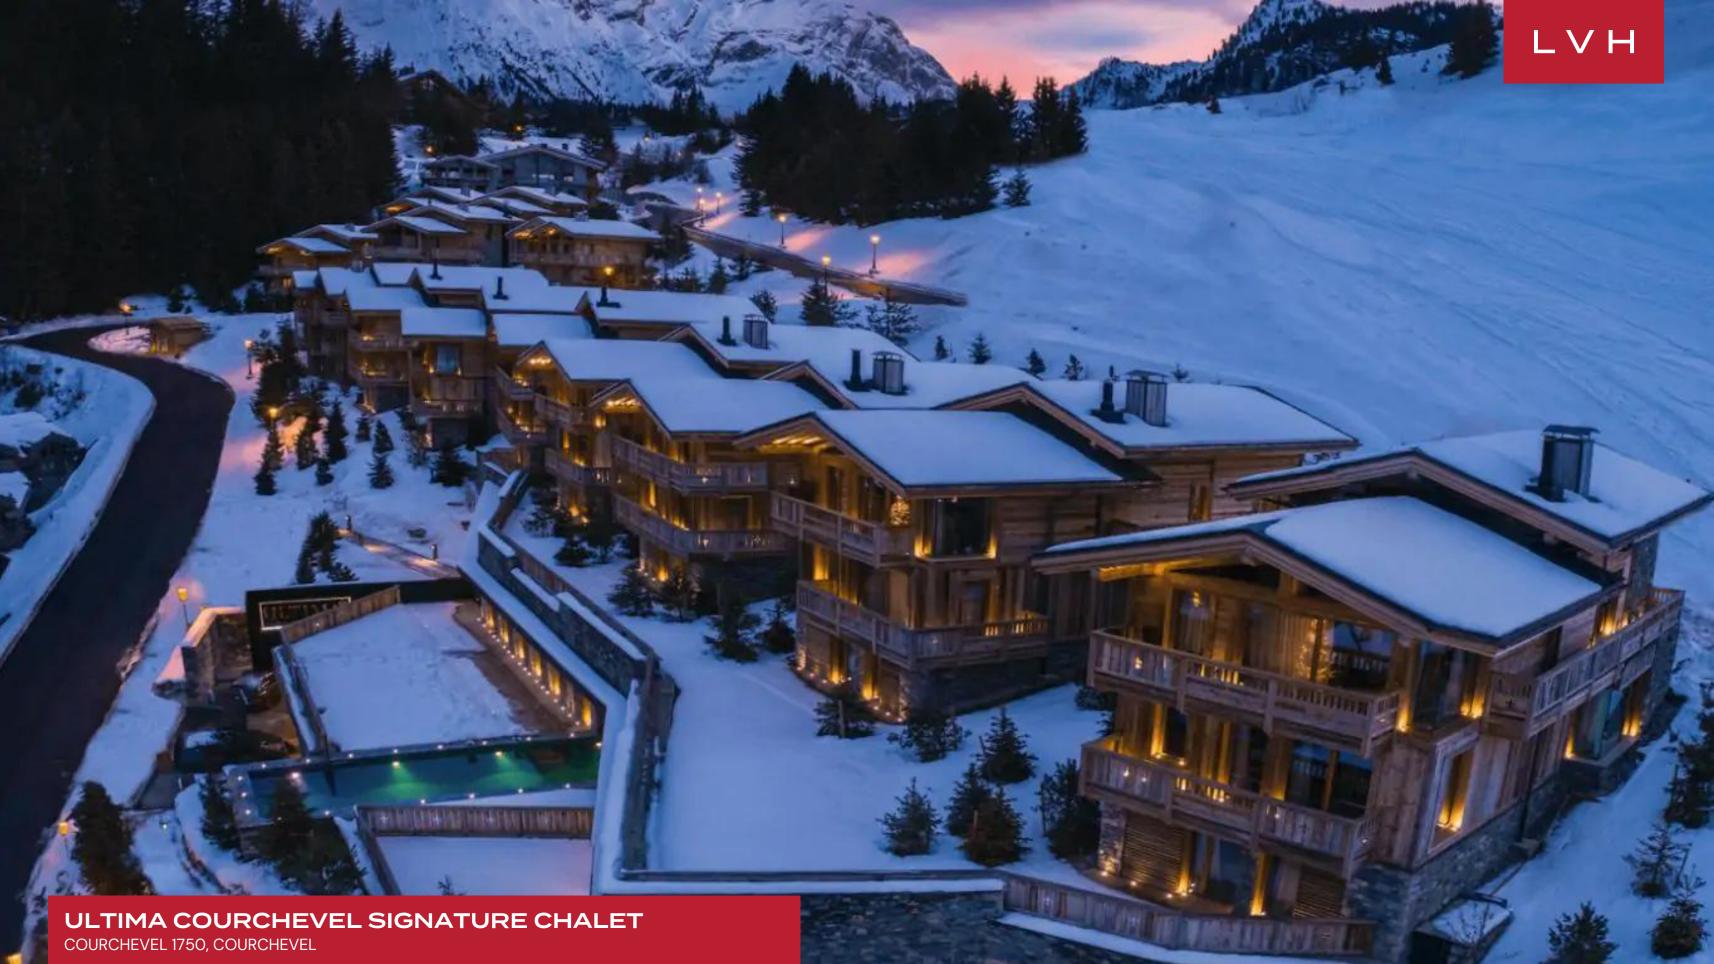

## ULTIMA COURCHEVEL SIGNATURE CHALET

COURCHEVEL 1750, COURCHEVEL

Ultima Courchevel Signature Chalet is an outstanding vacation rental belonging to the region's most revered luxury resort complex. Unmatched positioning on Belvedere Road brings guests headfirst into a world of snowbound exhilaration. Soak in the natural splendor of the Tartenaise Valley, with revered ski-in ski-out access to one of the world's legendary networks of pistes. A moment away from tantalizing gastronomy and a riveting apres-ski culture, Ultima Courchevel's Signature Chalet perfects the art of French Alpine fine living.

A unique ski-in and ski-out property offers shared access to two world-class spas, treatment rooms, indoor and outdoor pools, a sauna, hammam, Jacuzzi, and a mountain-facing gym. Scenic mountain vistas delineate a blissful Alpine oasis at a moment's notice from rousing ski runs. Ultima Courchevel's Signature Chalet rubs shoulders with the most exclusive Alpine luxury vacation properties.