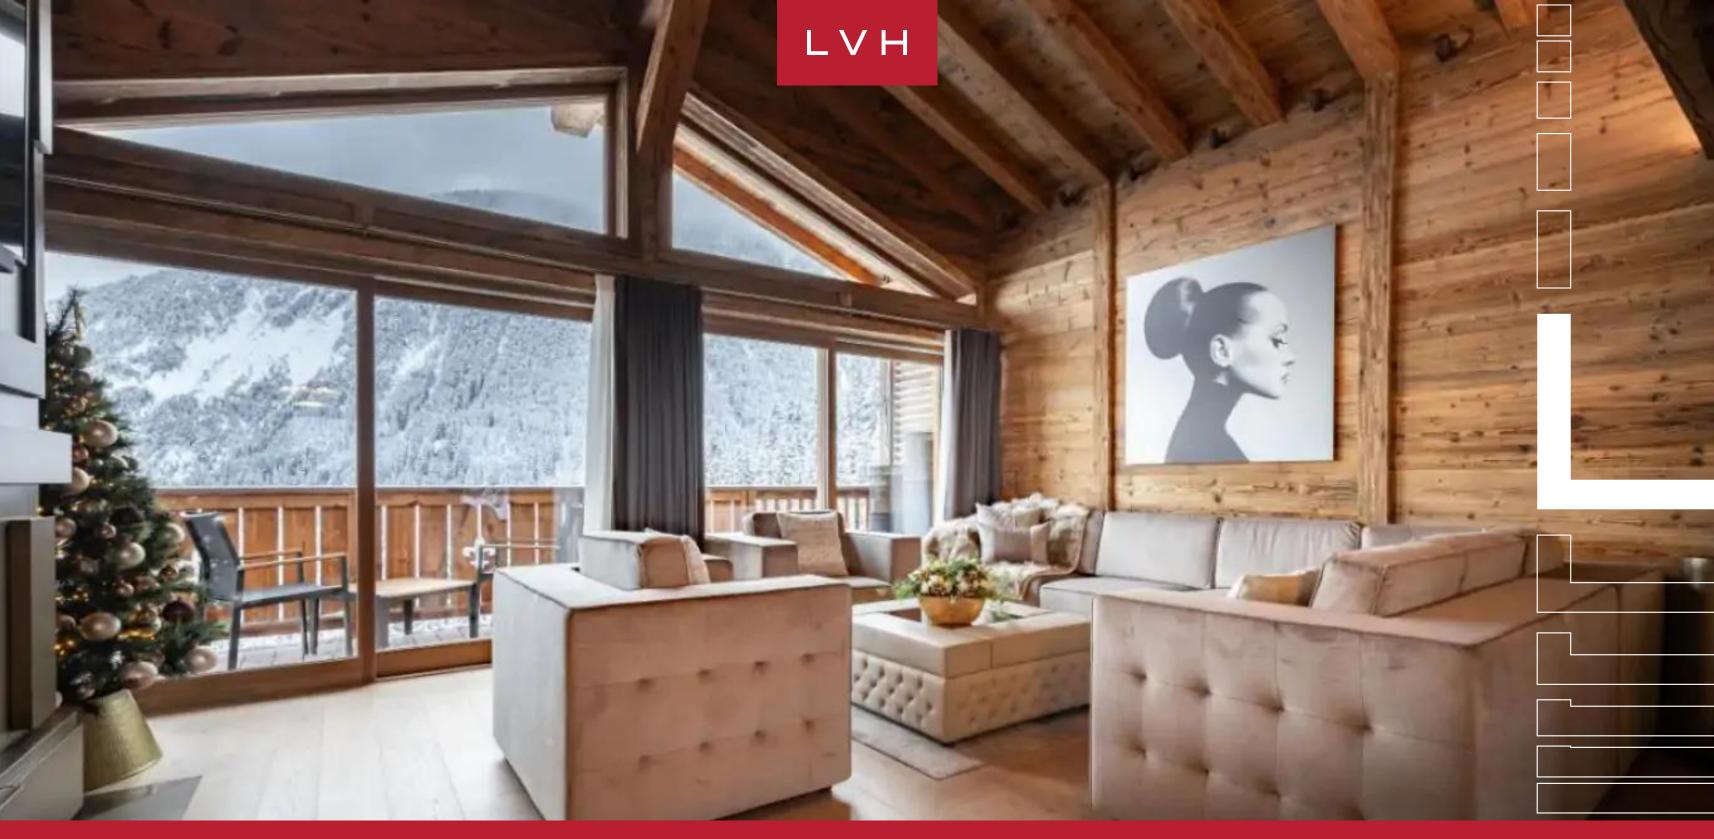

The interiors of these luxury rentals boast vaulted exposed beam ceilings and warm wood paneling, creating a cozy yet sophisticated ambiance. Floor-to-ceiling windows frame stunning mountain views, while a welcoming fireplace beckons guests to unwind comfortably. With an open floor plan seamlessly blending living, dining, and kitchen areas, these Chalets provide the ultimate setting for relaxation and indulgence. The kitchens, equipped with state-of-the-art appliances and sleek design, are ideal for culinary enthusiasts looking to indulge in gourmet delights. With luxurious amenities and thoughtfully designed spaces, these Chalets offer a truly indulgent alpine retreat. Each Chalet boasts four spacious bedrooms, providing ample room and privacy for guests to unwind comfortably. Additionally, guests enjoy shared access to a fully equipped spa, gym, sauna, and outdoor heated pool, ensuring relaxation and rejuvenation throughout their stay.

Beyond the luxurious interiors, the exteriors of the Ultima Courchevel Signature Chalets 1 and 2 epitomize Alpine elegance. Set against a backdrop of snow-dusted peaks and lush forests, these Chalets exude sophistication and charm. Whether relaxing on a charming balcony or enjoying the expansive outdoor living areas, guests can immerse themselves in the natural beauty of the surrounding landscape, creating memories to last a lifetime.