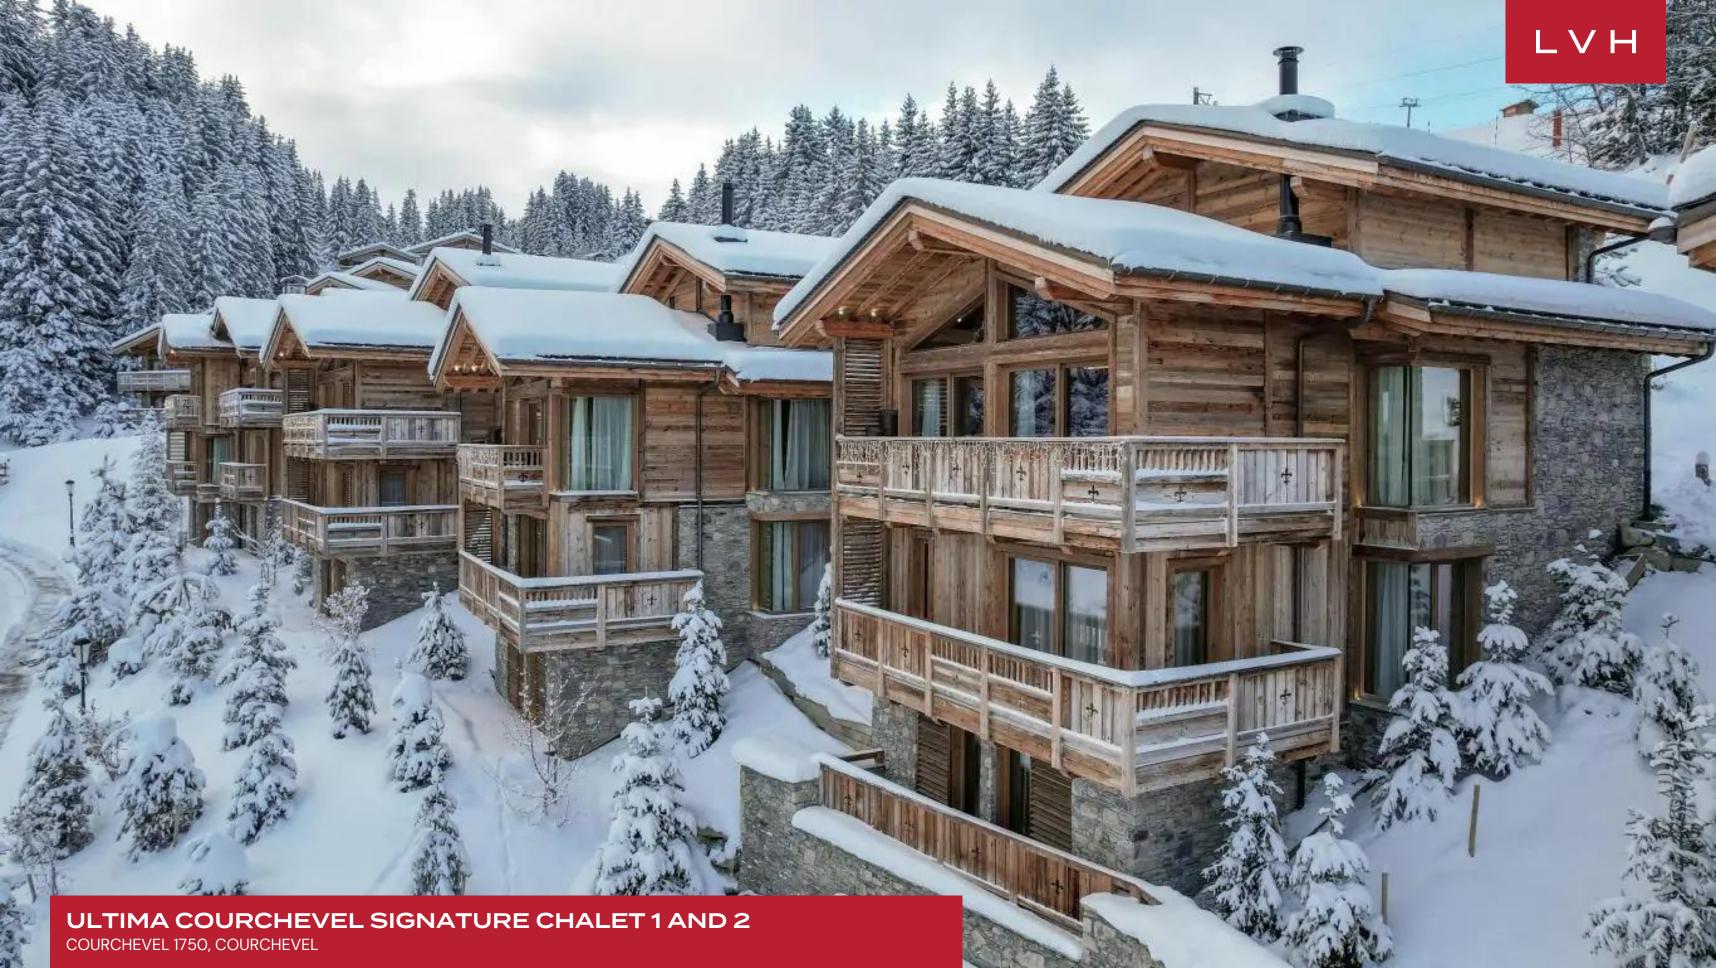

ULTIMA COURCHEVEL
SIGNATURE CHALET 1 AND 2

8 BEDROOMS 16
GUESTS

8 + 2 HALF

3,874

# ULTIMA COURCHEVEL SIGNATURE CHALET 1 AND 2

COURCHEVEL 1750, COURCHEVEL

Ultima Courchevel Signature Chalet 1 and 2 is a complex of exclusive luxury vacation rentals nestled in the breathtaking beauty of Courchevel. Set within the prestigious Ultima resort, renowned for its exceptional service and amenities, these Chalets elevate the standard of alpine hospitality to new heights. The opulent alpine retreats redefine the art of mountain living, offering an unparalleled luxury experience amidst the snow-capped peaks and pristine slopes.

Beyond the luxurious interiors, the exteriors of the Ultima Courchevel Signature Chalets 1 and 2 epitomize Alpine elegance. Set against a backdrop of snow-dusted peaks and lush forests, these Chalets exude sophistication and charm. Whether relaxing on a charming balcony or enjoying the expansive outdoor living areas, guests can immerse themselves in the natural beauty of the surrounding landscape, creating memories to last a lifetime.