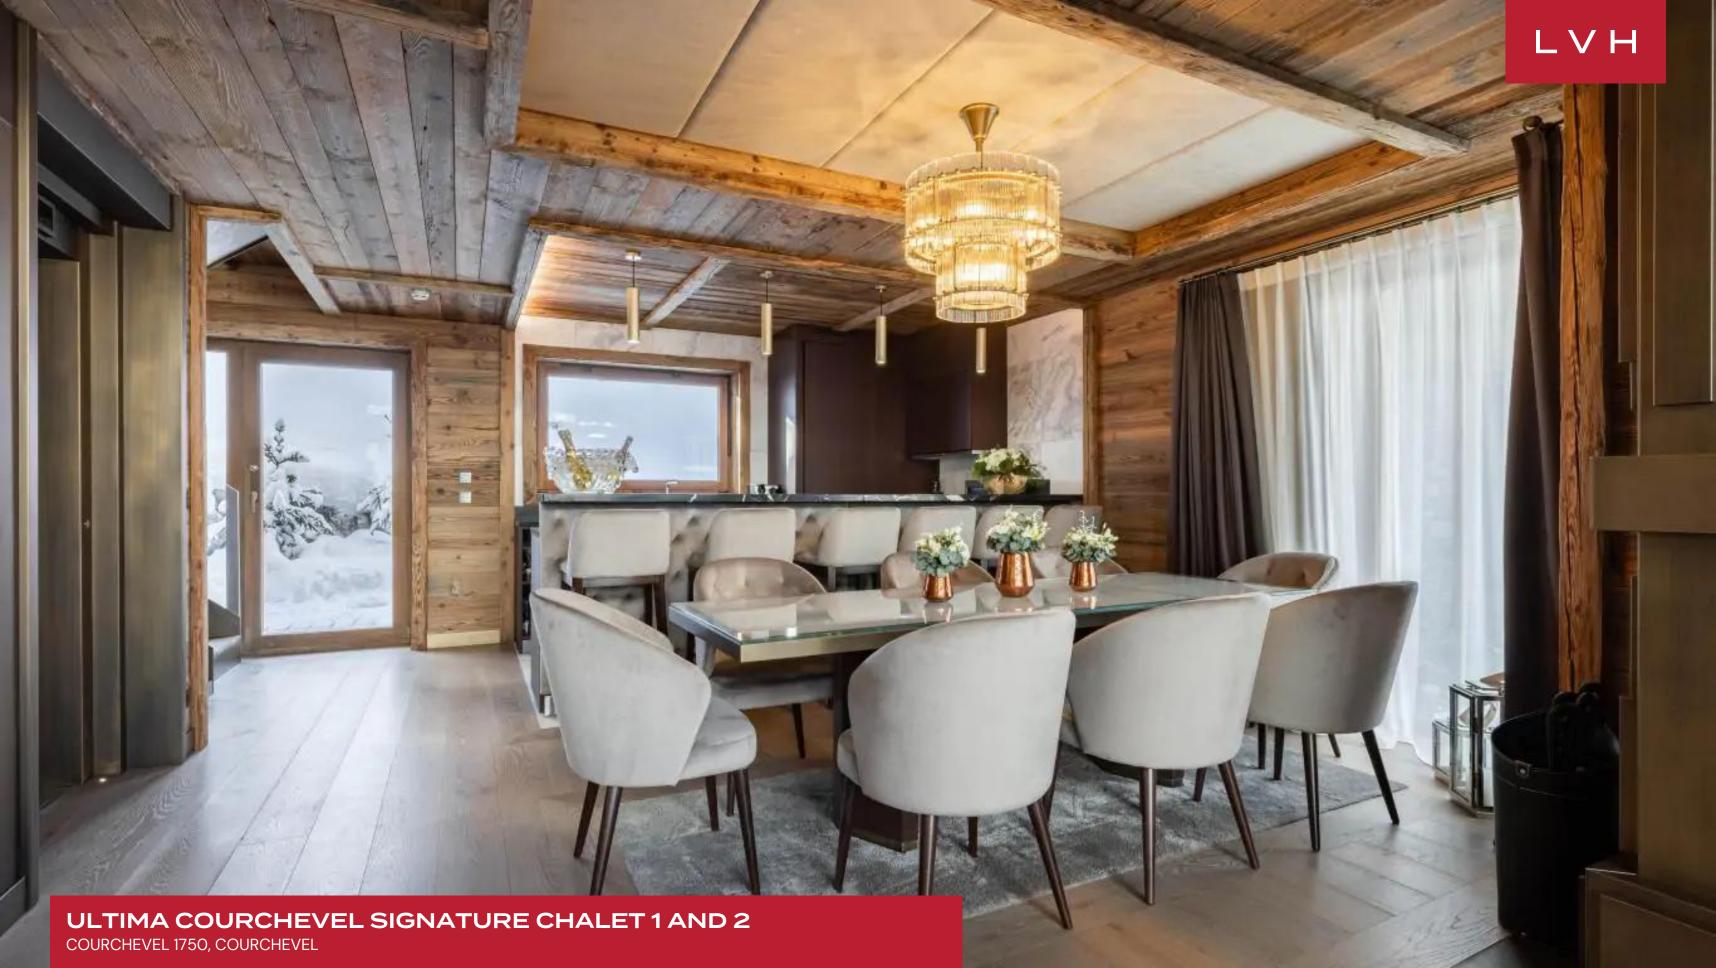

The interiors of these luxury rentals boast vaulted exposed beam ceilings and warm wood paneling, creating a cozy yet sophisticated ambiance. Floor-to-ceiling windows frame stunning mountain views, while a welcoming fireplace beckons guests to unwind comfortably. With an open floor plan seamlessly blending living, dining, and kitchen areas, these Chalets provide the ultimate setting for relaxation and indulgence. The kitchens, equipped with state-of-the-art appliances and sleek design, are ideal for culinary enthusiasts looking to indulge in gourmet delights. With luxurious amenities and thoughtfully designed spaces, these Chalets offer a truly indulgent alpine retreat. Each Chalet boasts four spacious bedrooms, providing ample room and privacy for guests to unwind comfortably. Additionally, guests enjoy shared access to a fully equipped spa, gym, sauna, and outdoor heated pool, ensuring relaxation and rejuvenation throughout their stay.