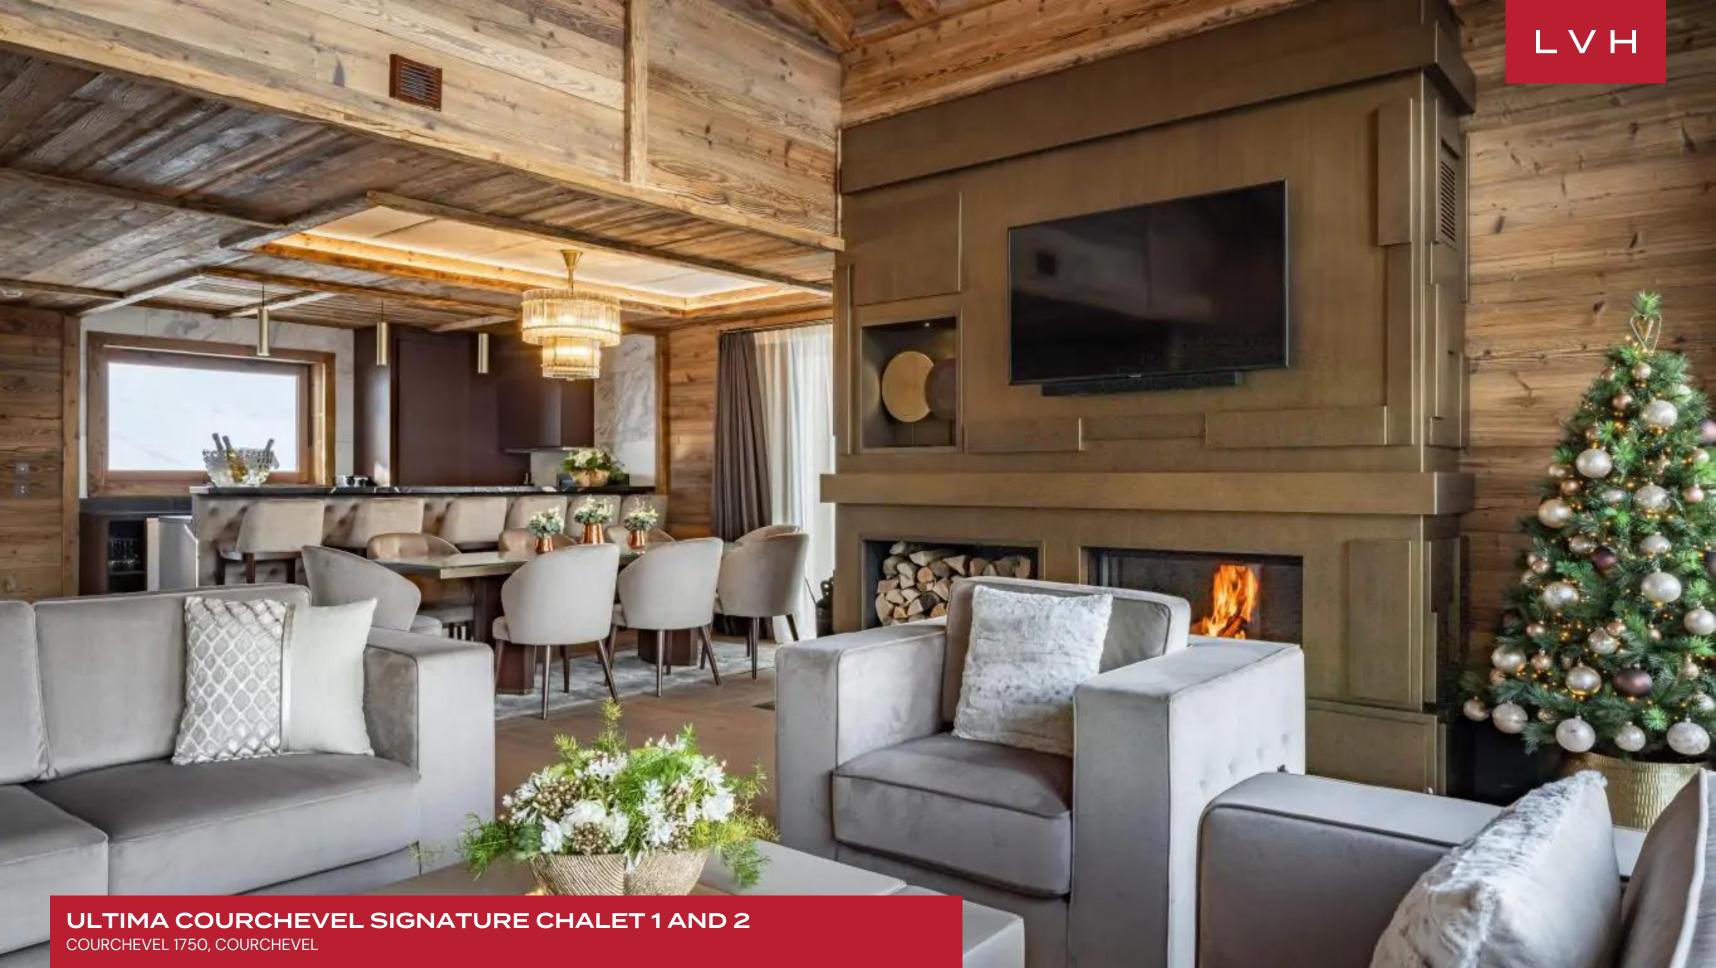

The interiors of these luxury rentals boast vaulted exposed beam ceilings and warm wood paneling, creating a cozy yet sophisticated ambiance. Floor-to-ceiling windows frame stunning mountain views, while a welcoming fireplace beckons guests to unwind comfortably. With an open floor plan seamlessly blending living, dining, and kitchen areas, these Chalets provide the ultimate setting for relaxation and indulgence. The kitchens, equipped with state-of-the-art appliances and sleek design, are ideal for culinary enthusiasts looking to indulge in gourmet delights. With luxurious amenities and thoughtfully designed spaces, these Chalets offer a truly indulgent alpine retreat. Each Chalet boasts four spacious bedrooms, providing ample room and privacy for guests to unwind comfortably. Additionally, guests enjoy shared access to a fully equipped spa, gym, sauna, and outdoor heated pool, ensuring relaxation and rejuvenation throughout their stay.

Beyond the luxurious interiors, the exteriors of the Ultima Courchevel Signature Chalets 1 and 2 epitomize Alpine elegance. Set against a backdrop of snow-dusted peaks and lush forests, these Chalets exude sophistication and charm. Whether relaxing on a charming balcony or enjoying the expansive outdoor living areas, guests can immerse themselves in the natural beauty of the surrounding landscape, creating memories to last a lifetime.