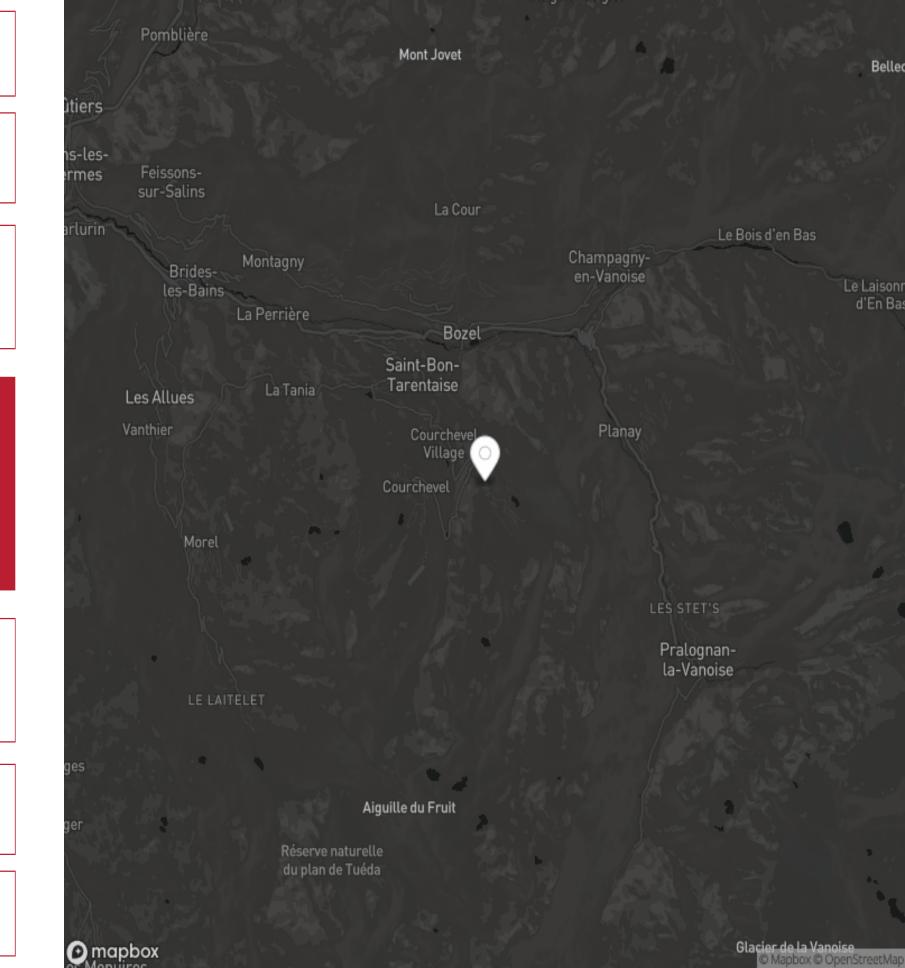

### COURCHEVEL

**COURCHEVEL 1750** 

Courchevel is best known as the ski resort town to see and to be seen, attracting an upscale crowd of socialites and royalty. With one of the highest concentrations of Michelin-starred restaurants, Courchevel is not only a favorite destination for seasoned skiers but a magnet for food connoisseurs with a taste for haute cuisine. Alps, this all-season destination dazzles far and wide. An excellent selection of aprésski bars offers everything from dancing in ski boots to enjoying a glass of wine or cocktails in a cozy bar by an open fire. A fashionista's haven, Courchevel's streets are lined with designer boutiques and shops in a catwalk display that will have guests swooshing down the slopes in style. This quaint village setting delivers plenty of surprises with a diverse itinerary of experiences.