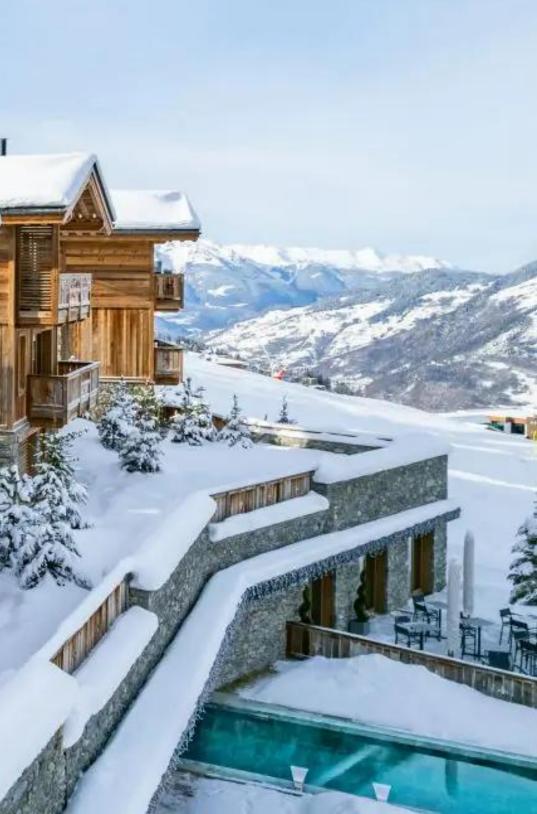

Chock full of amenities, this revered luxury Chalet rental has extensive wellness amenities. Guests enjoy access to a fully equipped luxurious spa, a gymnasium, a hammam, a sauna, and an outdoor heated pool. An Alpine luxury oasis of the highest order, private chef, butler, and nanny services deliver the pinnacle of comfort to the discerning luxury adventurer.

#### EXTERIOR

- Cable, Satellite or Smart TV
- Dining Area
- Fireplace
- Private Elevator
- Walk-In Closet

- Sun LoungersAl Fresco Dining
- Al Flesco Dil
  Patio
- Patio
- Terrace