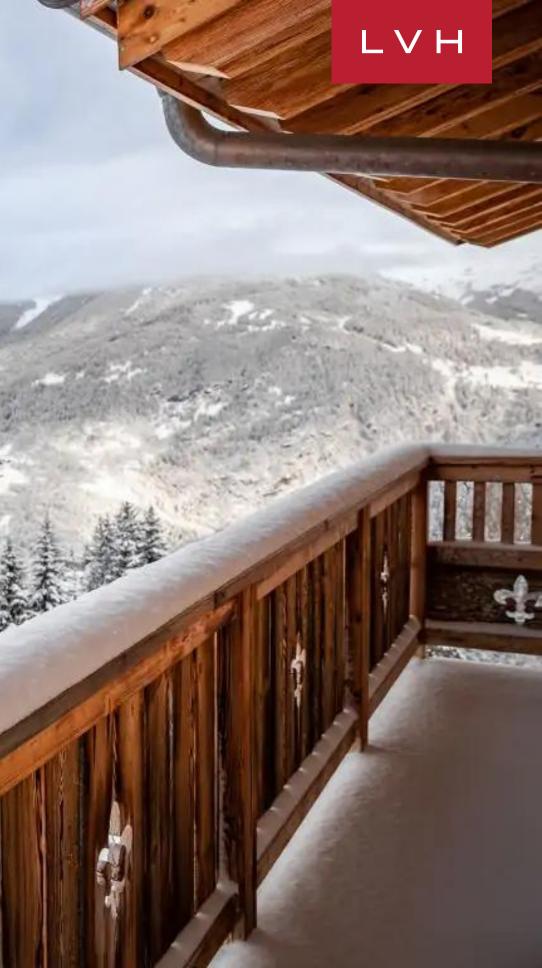

The interiors are a harmonious melding of old-world chalet charm and haute couture glamor. Contemporary detailing from the state-of-the-art lighting and sleek designer pieces curate a space dazzling in Bondian cool. Scintillating upholstery graces the chic designer furnishings, decadent velour imparting a glamorous luster to the open-concept lounge space, matched by evocative black and white photography. Exposed beams and vaulted ceilings create a cavernous sense of space in the great room, while slick oversized windows and clerestory accents douse the area in unobstructed mountain glory. The generous winter sun animates a galaxy of amber-hued wood grains, curating an ambiance of outstanding comfort. Chic LED lighting curate a stunning nocturnal atmosphere well situated for impromptu get-togethers or spontaneous apres ski cocktail affairs. A contemporary fireplace dazzles with an industrial chic bronze patina imparting a cosmopolitan edge to the prestigious luxury Chalet rental. Svelte sliding glass offers seamless navigation to the wrap-around balcony drenched in awe-inspiring mountain views. Presenting four ensuite bedrooms with private dressing areas, Ultima Courchevel Prestige Chalet affords each guest the ultimate discretion and comfort.

#### LOCATION

- Mountain View
- Ski In / Ski Out