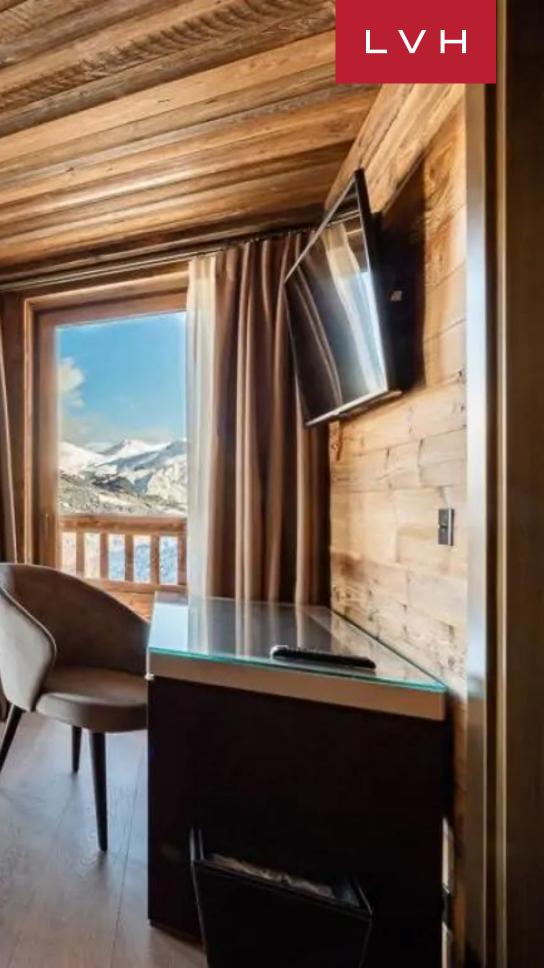

The interiors are a harmonious melding of old-world chalet charm and haute couture glamor. Contemporary detailing from the state-of-the-art lighting and sleek designer pieces curate a space dazzling in Bondian cool. Scintillating upholstery graces the chic designer furnishings, decadent velour imparting a glamorous luster to the open-concept lounge space, matched by evocative black and white photography. Exposed beams and vaulted ceilings create a cavernous sense of space in the great room, while slick oversized windows and clerestory accents douse the area in unobstructed mountain glory. The generous winter sun animates a galaxy of amber-hued wood grains, curating an ambiance of outstanding comfort. Chic LED lighting curate a stunning nocturnal atmosphere well situated for impromptu get-togethers or spontaneous apres ski cocktail affairs. A contemporary fireplace dazzles with an industrial chic bronze patina imparting a cosmopolitan edge to the prestigious luxury Chalet rental. Svelte sliding glass offers seamless navigation to the wrap-around balcony drenched in awe-inspiring mountain views. Presenting four ensuite bedrooms with private dressing areas, Ultima Courchevel Prestige Chalet affords each guest the ultimate discretion and comfort.