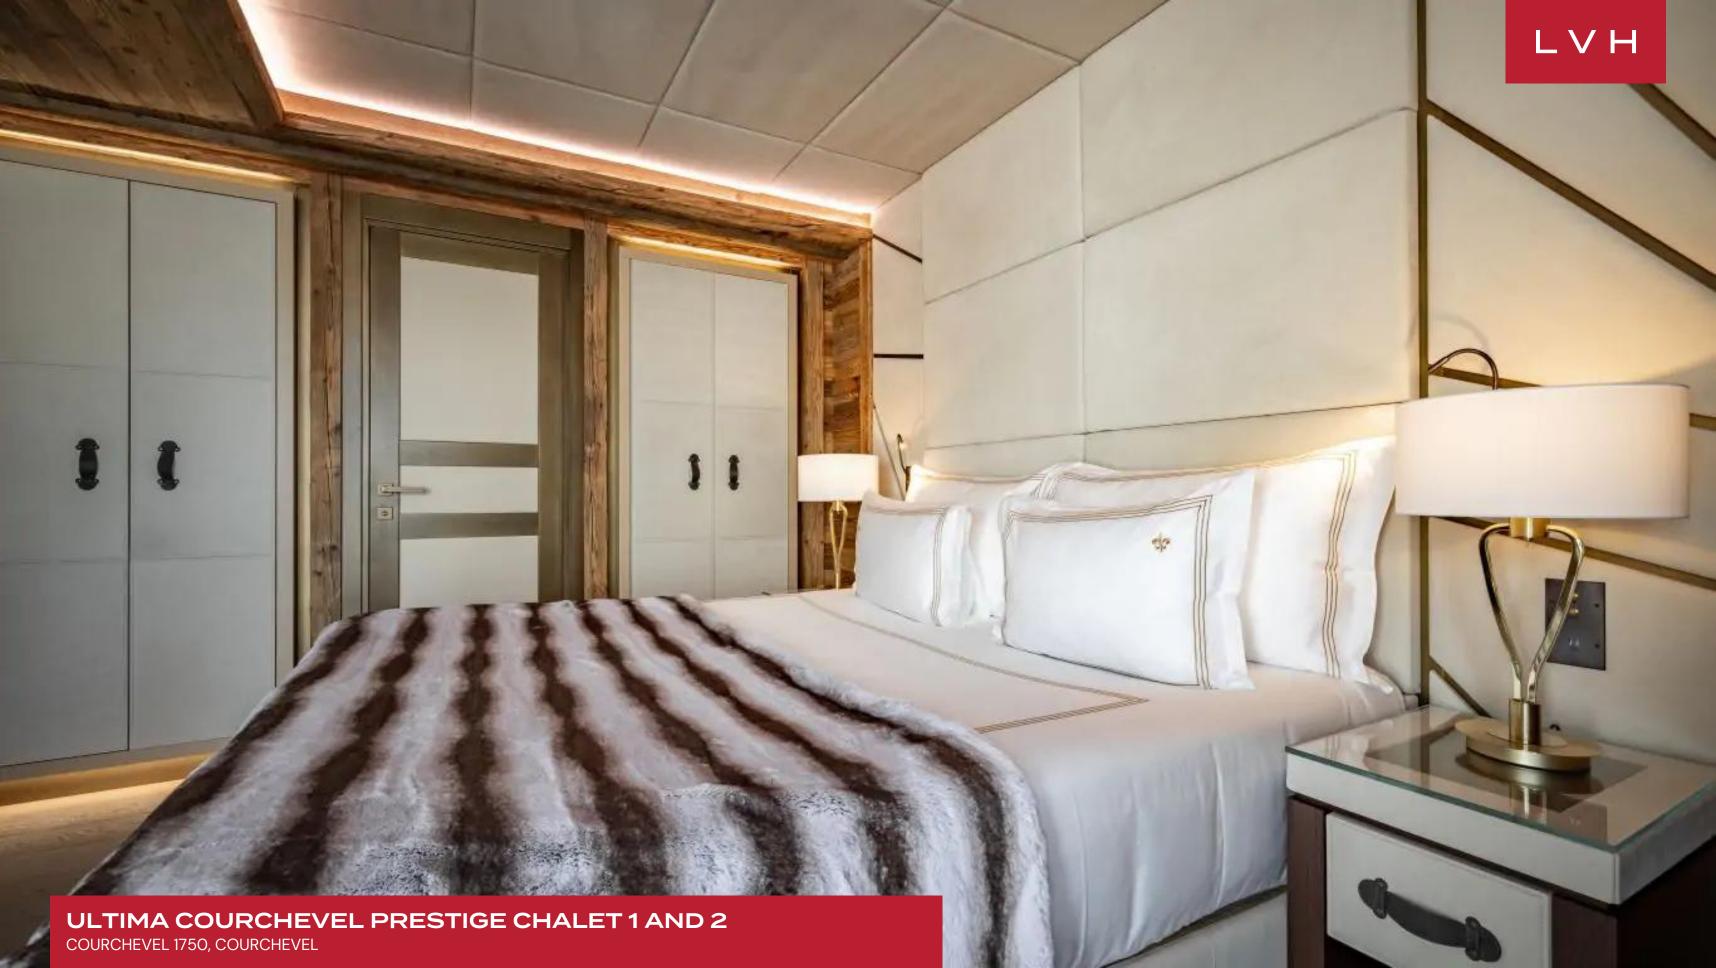

Interiors present a dazzling fusion of Chalet romanticism and Alpine authenticity infused with bold haute couture and cosmopolitan sensibilities. Vaulted ceilings are underscored with timber beams, while cathedral-like oversized and clerestory windows douse the interiors in otherworldly woodland scenes. A galaxy of timber grains embraces the voluminous architecture with warmth. Snowed-in coziness and ski lodge nostalgia merge with high fashion-inspired glitz, with scintillating LED lighting and glamorous artworks curating an incomparable ambiance for apres ski cocktails. An intuitive and inviting layout navigates between an open-plan living area with a cozy fireplace, a formal dining area seating twelve, and a fully equipped gourmet kitchen. Eight exceptional bedrooms are zoned across two Chalets for maximum guest discretion and autonomy. Top-of-the-line highlights include a shared state-of-the-art spa lounge equipped with a gym, indoor pool, a hammam, and a sauna in a separate facility available for all guests of Prestige Chalets.

#### INTERIOR

- Cable, Satellite or Smart TV
- Dining Area
- Fireplace
- Private Elevator
- Walk-In Closet