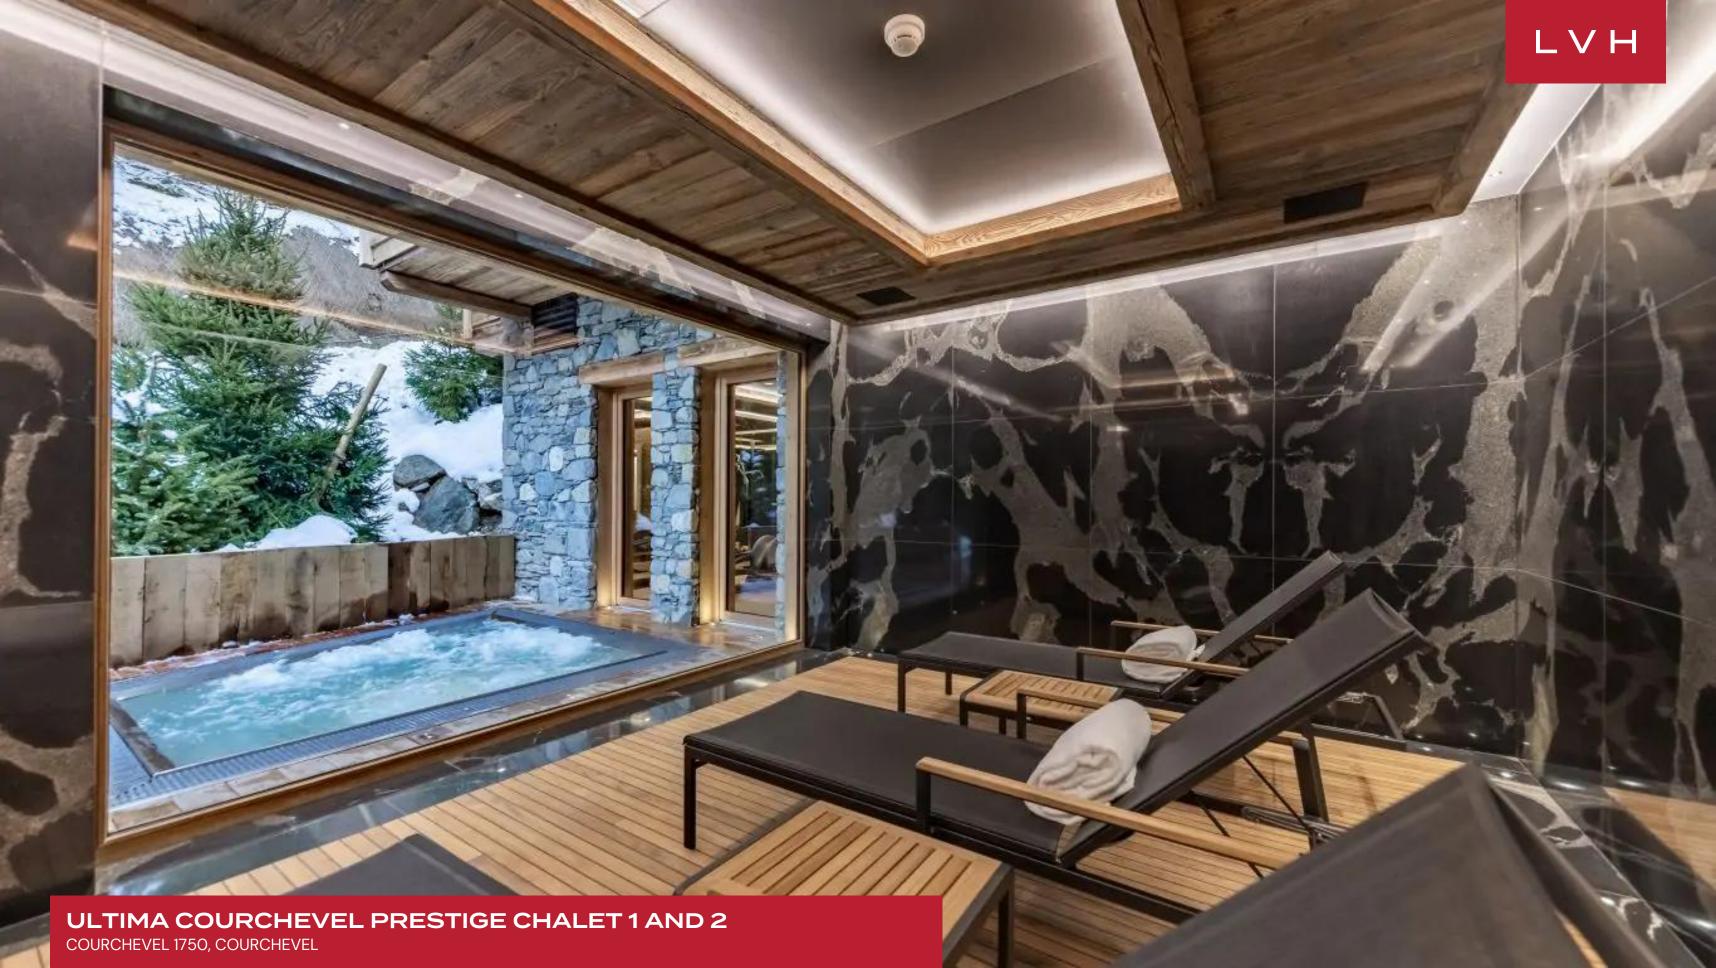

Interiors present a dazzling fusion of Chalet romanticism and Alpine authenticity infused with bold haute couture and cosmopolitan sensibilities. Vaulted ceilings are underscored with timber beams, while cathedral-like oversized and clerestory windows douse the interiors in otherworldly woodland scenes. A galaxy of timber grains embraces the voluminous architecture with warmth. Snowed-in coziness and ski lodge nostalgia merge with high fashion-inspired glitz, with scintillating LED lighting and glamorous artworks curating an incomparable ambiance for apres ski cocktails. An intuitive and inviting layout navigates between an open-plan living area with a cozy fireplace, a formal dining area seating twelve, and a fully equipped gourmet kitchen. Eight exceptional bedrooms are zoned across two Chalets for maximum guest discretion and autonomy. Top-of-the-line highlights include a shared state-of-the-art spa lounge equipped with a gym, indoor pool, a hammam, and a sauna in a separate facility available for all guests of Prestige Chalets.

#### **EXTERIOR**

- Patio
- Sun Loungers
- Terrace

#### SHARED

- Fitness Center
- Pool
- Sauna
- Spa Lounge