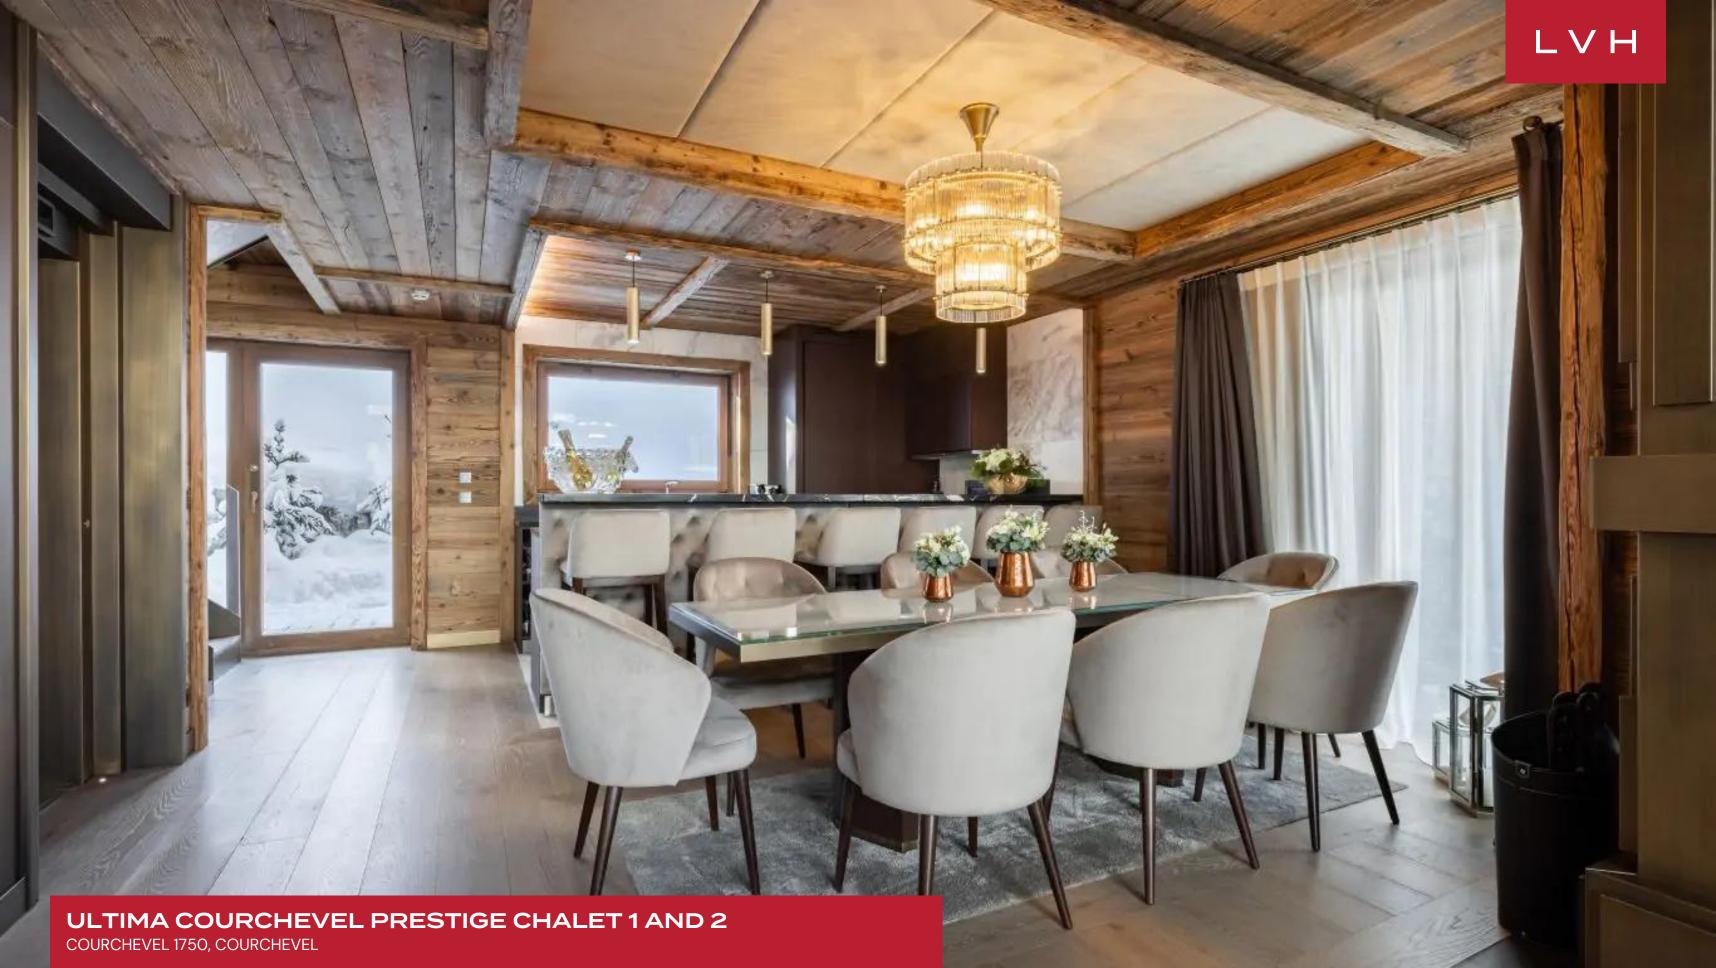

Interiors present a dazzling fusion of Chalet romanticism and Alpine authenticity infused with bold haute couture and cosmopolitan sensibilities. Vaulted ceilings are underscored with timber beams, while cathedral-like oversized and clerestory windows douse the interiors in otherworldly woodland scenes. A galaxy of timber grains embraces the voluminous architecture with warmth. Snowed-in coziness and ski lodge nostalgia merge with high fashion-inspired glitz, with scintillating LED lighting and glamorous artworks curating an incomparable ambiance for apres ski cocktails. An intuitive and inviting layout navigates between an open-plan living area with a cozy fireplace, a formal dining area seating twelve, and a fully equipped gourmet kitchen. Eight exceptional bedrooms are zoned across two Chalets for maximum guest discretion and autonomy. Top-of-the-line highlights include a shared state-of-the-art spa lounge equipped with a gym, indoor pool, a hammam, and a sauna in a separate facility available for all guests of Prestige Chalets.