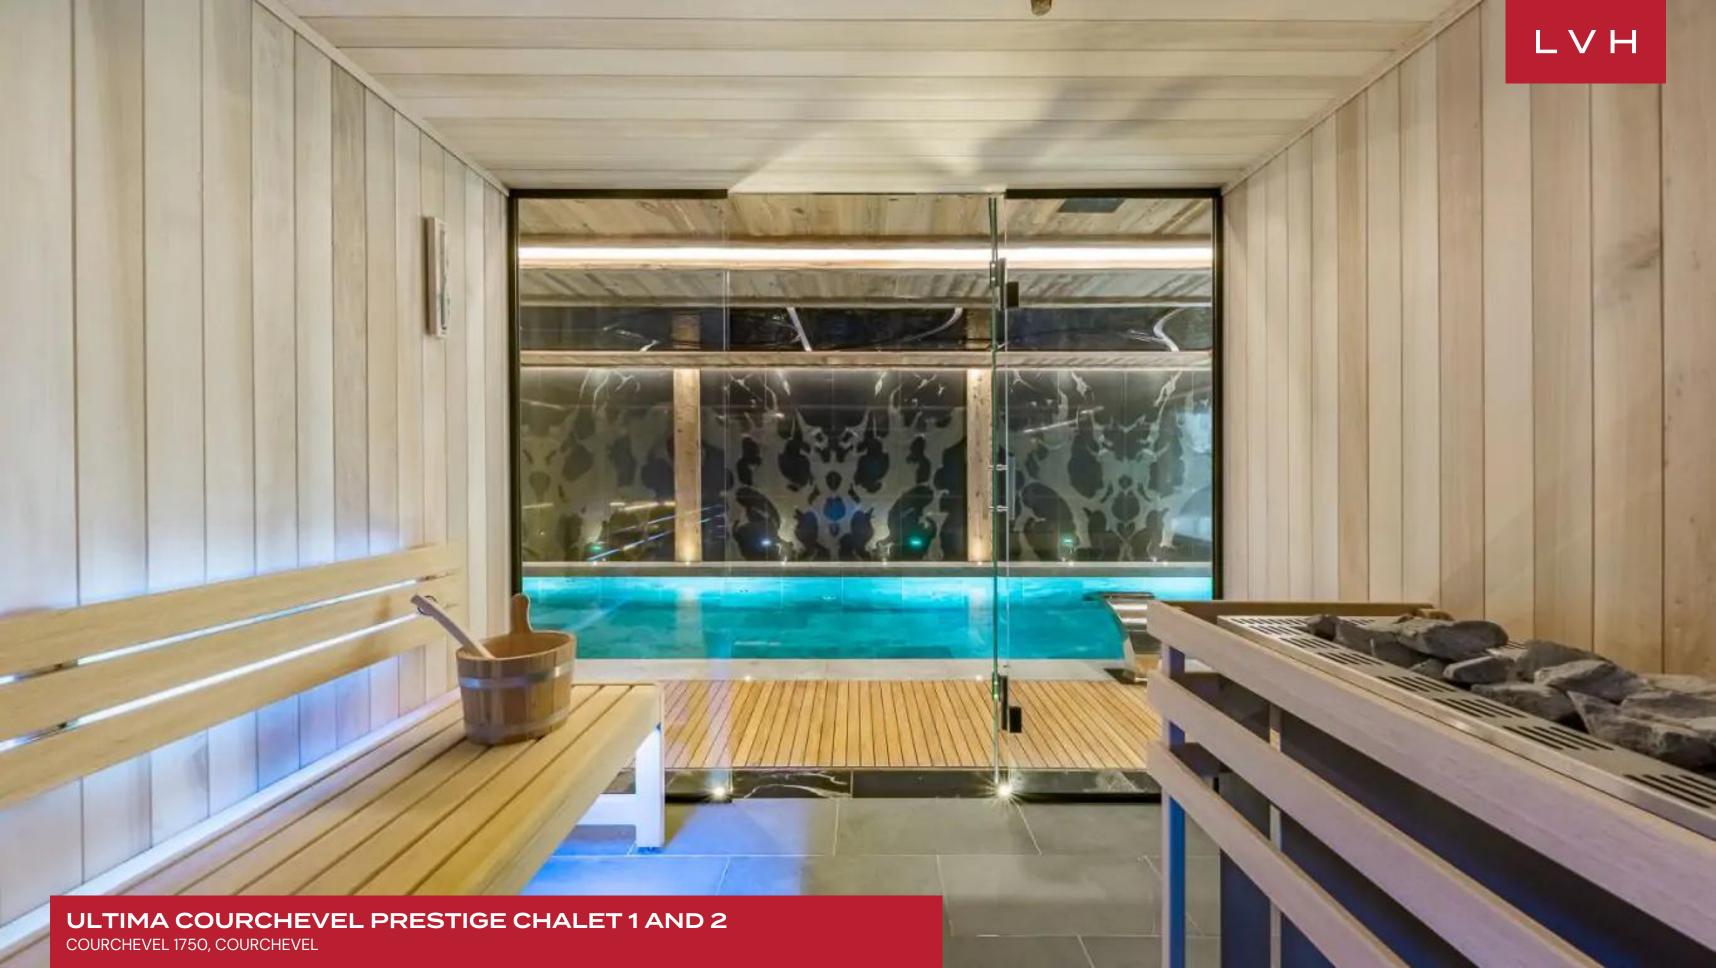

Interiors present a dazzling fusion of Chalet romanticism and Alpine authenticity infused with bold haute couture and cosmopolitan sensibilities. Vaulted ceilings are underscored with timber beams, while cathedral-like oversized and clerestory windows douse the interiors in otherworldly woodland scenes. A galaxy of timber grains embraces the voluminous architecture with warmth. Snowed-in coziness and ski lodge nostalgia merge with high fashion-inspired glitz, with scintillating LED lighting and glamorous artworks curating an incomparable ambiance for apres ski cocktails. An intuitive and inviting layout navigates between an open-plan living area with a cozy fireplace, a formal dining area seating twelve, and a fully equipped gourmet kitchen. Eight exceptional bedrooms are zoned across two Chalets for maximum guest discretion and autonomy. Top-of-the-line highlights include a shared state-of-the-art spa lounge equipped with a gym, indoor pool, a hammam, and a sauna in a separate facility available for all guests of Prestige Chalets.

#### SHARED

- Fitness Center
- Pool
- Sauna
- Spa Lounge