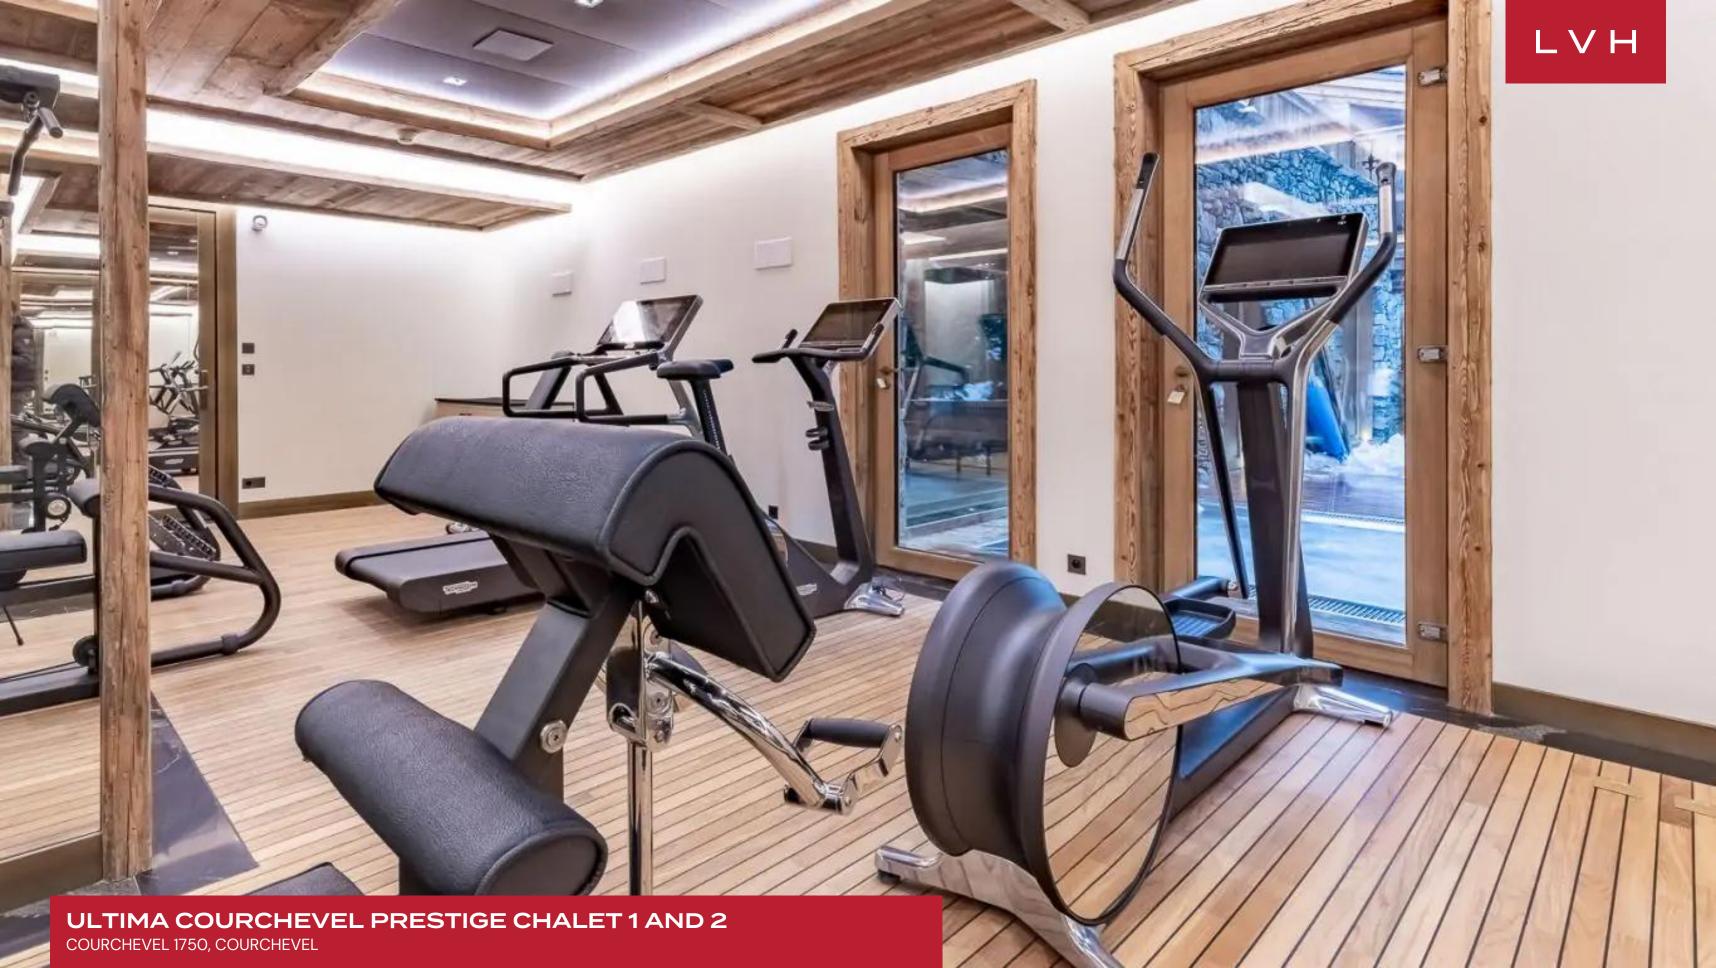

Interiors present a dazzling fusion of Chalet romanticism and Alpine authenticity infused with bold haute couture and cosmopolitan sensibilities. Vaulted ceilings are underscored with timber beams, while cathedral-like oversized and clerestory windows douse the interiors in otherworldly woodland scenes. A galaxy of timber grains embraces the voluminous architecture with warmth. Snowed-in coziness and ski lodge nostalgia merge with high fashion-inspired glitz, with scintillating LED lighting and glamorous artworks curating an incomparable ambiance for apres ski cocktails. An intuitive and inviting layout navigates between an open-plan living area with a cozy fireplace, a formal dining area seating twelve, and a fully equipped gourmet kitchen. Eight exceptional bedrooms are zoned across two Chalets for maximum guest discretion and autonomy. Top-of-the-line highlights include a shared state-of-the-art spa lounge equipped with a gym, indoor pool, a hammam, and a sauna in a separate facility available for all guests of Prestige Chalets.

#### SHARED

- Fitness Center
- Pool
- Sauna
- Spa Lounge