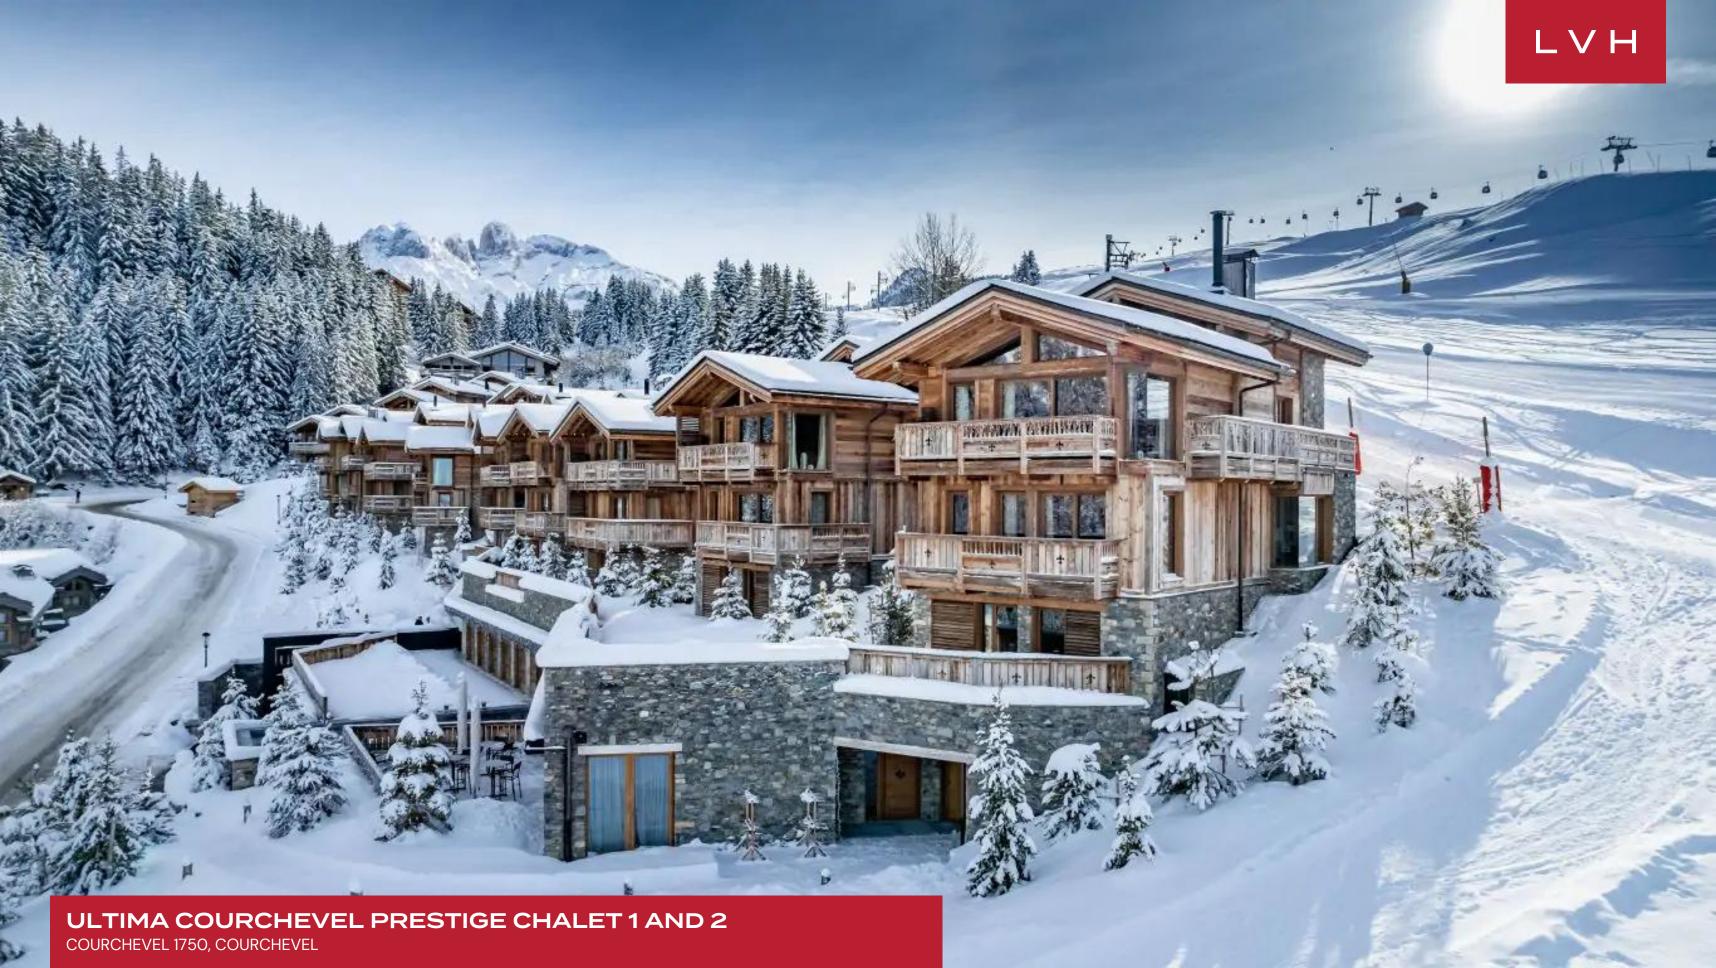

# ULTIMA COURCHEVEL PRESTIGE CHALET 1 AND 2

COURCHEVEL 1750, COURCHEVEL

Ultima Courchevel Prestige Chalet 1 and 2 redefine the French Alpine luxury getaway. Belonging to Courchevel's most prestigious area, the Ultima private resort delivers a unique vision of high-altitude opulence to the foot of the idyllic Belvedere Slopes. These prestigious luxury vacation Chalets offer the epitome of serenity in divine Alpine surroundings set before larger-than-life mountain views and embraced by fragrant woodlands.

Interiors present a dazzling fusion of Chalet romanticism and Alpine authenticity infused with bold haute couture and cosmopolitan sensibilities. Vaulted ceilings are underscored with timber beams, while cathedral-like oversized and clerestory windows douse the interiors in otherworldly woodland scenes. A galaxy of timber grains embraces the voluminous architecture with warmth. Snowed-in coziness and ski lodge nostalgia merge with high fashion-inspired glitz, with scintillating LED lighting and glamorous artworks curating an incomparable ambiance for apres ski cocktails. An intuitive and inviting layout navigates between an open-plan living area with a cozy fireplace, a formal dining area seating twelve, and a fully equipped gourmet kitchen. Eight exceptional bedrooms are zoned across two Chalets for maximum guest discretion and autonomy. Top-of-the-line highlights include a shared state-of-the-art spa lounge equipped with a gym, indoor pool, a hammam, and a sauna in a separate facility available for all guests of Prestige Chalets.

Gorgeous wrap-around private balconies command vertiginous views over the mountain tops with a glass of bubbly. Offering astonishing mountain views, enviable proximity to the ski slopes, and a sense of unmatched privacy. Ultima Courchevel Prestige delivers a new standard for French Alpine luxury, with both Chalet rentals specially appointed to dazzle the most discerning luxury adventurer.