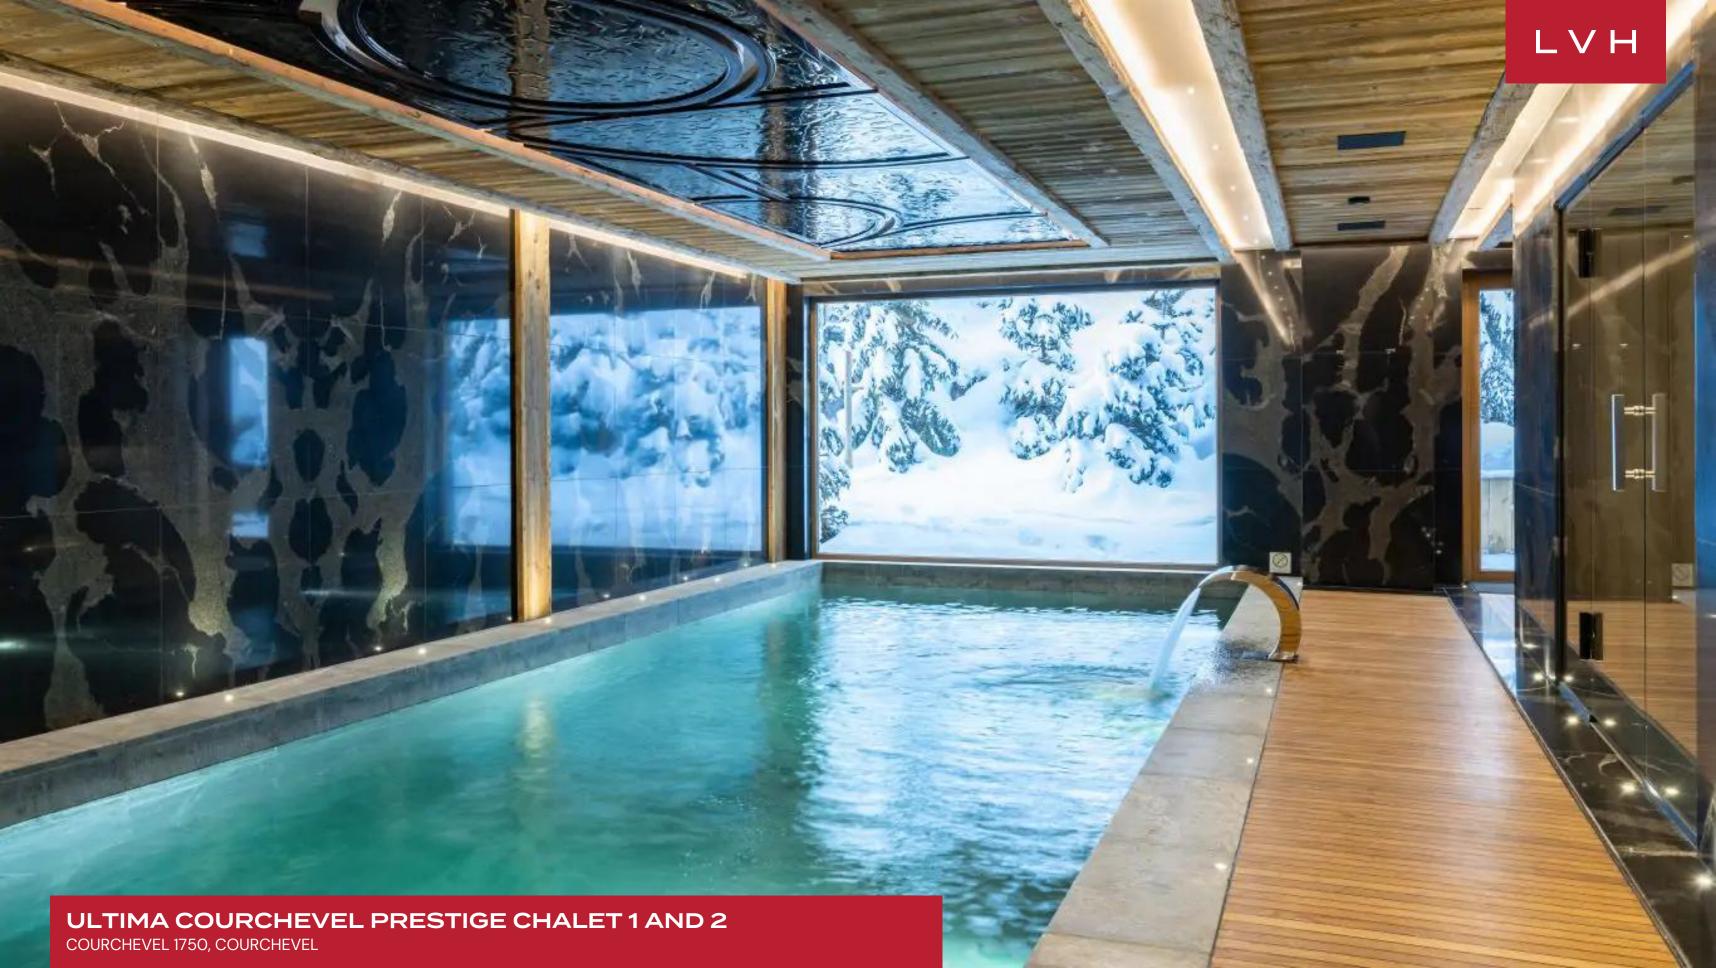

Interiors present a dazzling fusion of Chalet romanticism and Alpine authenticity infused with bold haute couture and cosmopolitan sensibilities. Vaulted ceilings are underscored with timber beams, while cathedral-like oversized and clerestory windows douse the interiors in otherworldly woodland scenes. A galaxy of timber grains embraces the voluminous architecture with warmth. Snowed-in coziness and ski lodge nostalgia merge with high fashion-inspired glitz, with scintillating LED lighting and glamorous artworks curating an incomparable ambiance for apres ski cocktails. An intuitive and inviting layout navigates between an open-plan living area with a cozy fireplace, a formal dining area seating twelve, and a fully equipped gourmet kitchen. Eight exceptional bedrooms are zoned across two Chalets for maximum guest discretion and autonomy. Top-of-the-line highlights include a shared state-of-the-art spa lounge equipped with a gym, indoor pool, a hammam, and a sauna in a separate facility available for all guests of Prestige Chalets.

#### SHARED

- Fitness Center
- Pool
- Sauna
- Spa Lounge