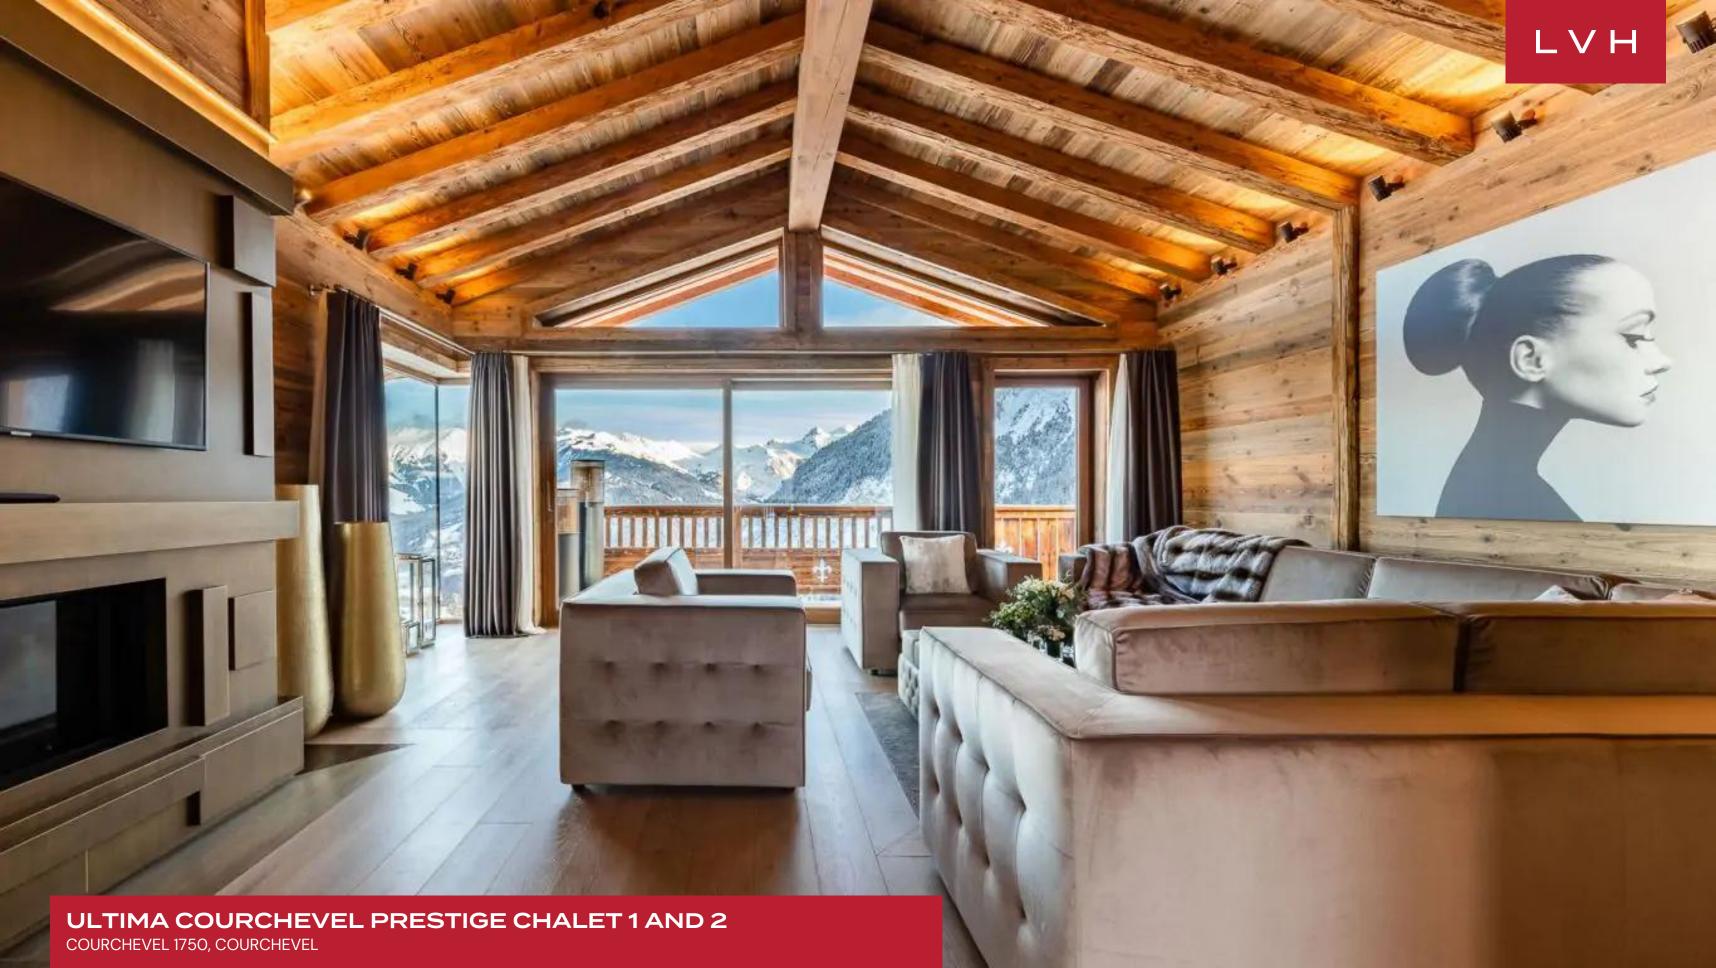

# ULTIMA COURCHEVEL PRESTIGE CHALET 1 AND 2

COURCHEVEL 1750, COURCHEVEL

Ultima Courchevel Prestige Chalet 1 and 2 redefine the French Alpine luxury getaway. Belonging to Courchevel's most prestigious area, the Ultima private resort delivers a unique vision of high-altitude opulence to the foot of the idyllic Belvedere Slopes. These prestigious luxury vacation Chalets offer the epitome of serenity in divine Alpine surroundings set before larger-than-life mountain views and embraced by fragrant woodlands.

Interiors present a dazzling fusion of Chalet romanticism and Alpine authenticity infused with bold haute couture and cosmopolitan sensibilities. Vaulted ceilings are underscored with timber beams, while cathedral-like oversized and clerestory windows douse the interiors in otherworldly woodland scenes. A galaxy of timber grains embraces the voluminous architecture with warmth. Snowed-in coziness and ski lodge nostalgia merge with high fashion-inspired glitz, with scintillating LED lighting and glamorous artworks curating an incomparable ambiance for apres ski cocktails. An intuitive and inviting layout navigates between an open-plan living area with a cozy fireplace, a formal dining area seating twelve, and a fully equipped gourmet kitchen. Eight exceptional bedrooms are zoned across two Chalets for maximum guest discretion and autonomy. Top-of-the-line highlights include a shared state-of-the-art spa lounge equipped with a gym, indoor pool, a hammam, and a sauna in a separate facility available for all guests of Prestige Chalets.

Gorgeous wrap-around private balconies command vertiginous views over the mountain tops with a glass of bubbly. Offering astonishing mountain views, enviable proximity to the ski slopes, and a sense of unmatched privacy. Ultima Courchevel Prestige delivers a new standard for French Alpine luxury, with both Chalet rentals specially appointed to dazzle the most discerning luxury adventurer.