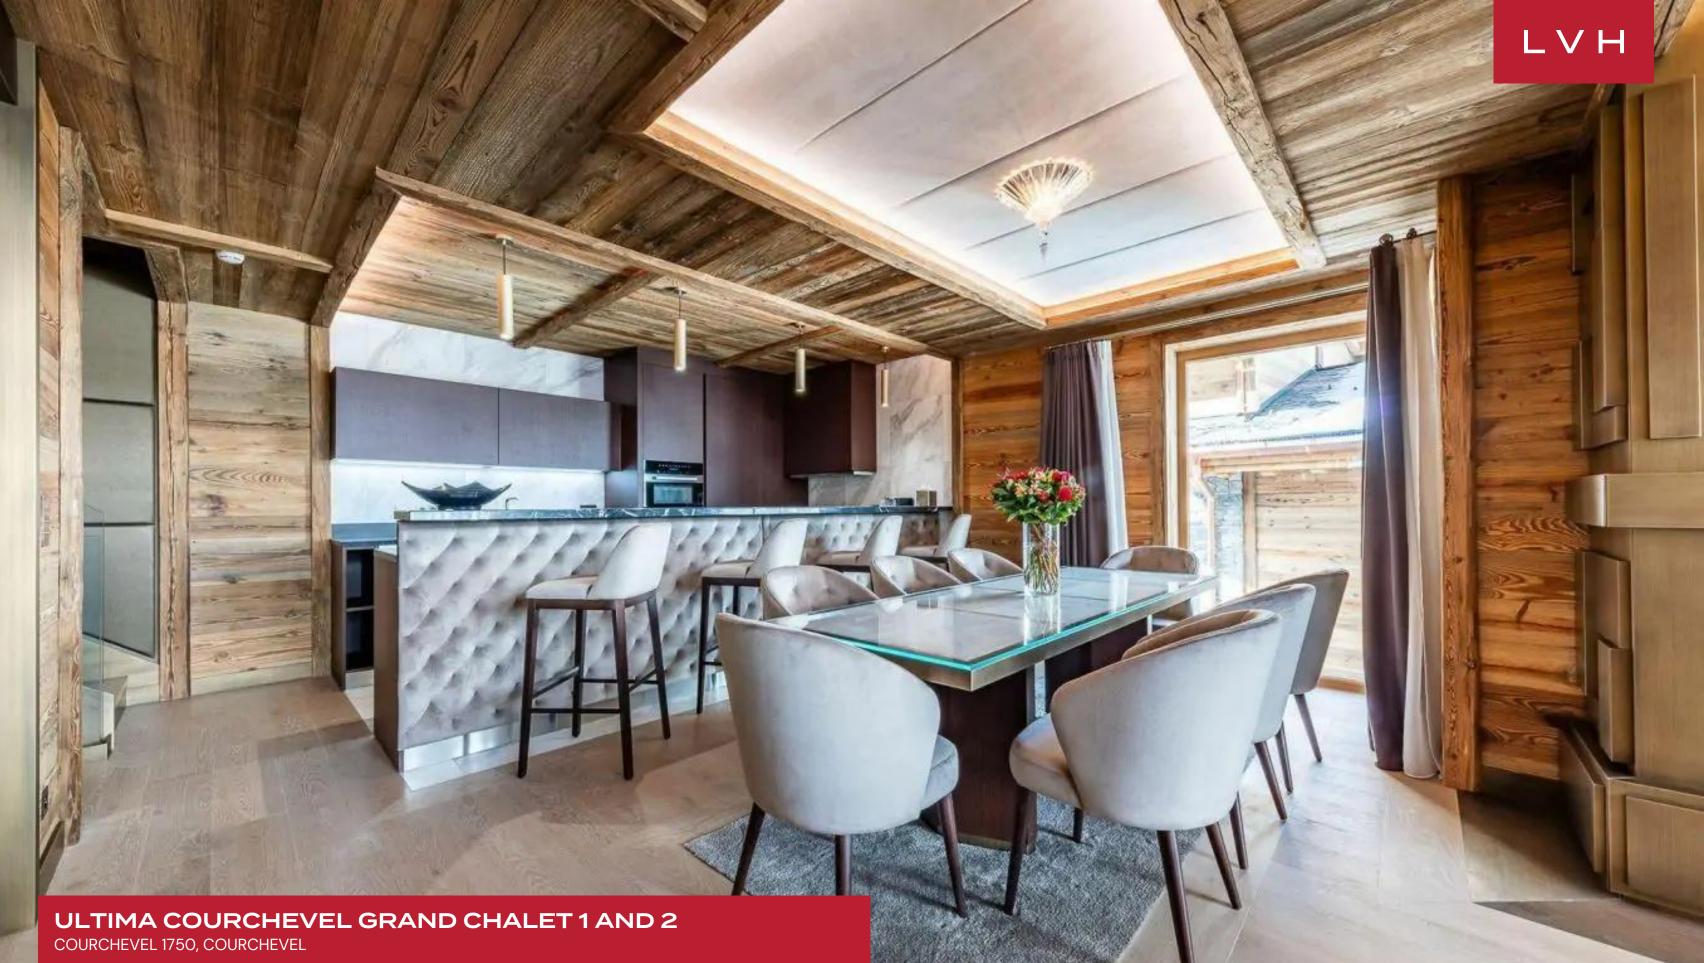

#### ULTIMA COURCHEVEL GRAND CHALET 1 AND 2

COURCHEVEL 1750, COURCHEVEL

Ultima Courchevel Grand Chalet 1 and 2 are remarkable and opulent retreats for those seeking an extraordinary luxury vacation experience. Nestled on the slopes of one of the globe's most esteemed ski destinations, these two magnificent rentals offer an exceptional stay defined by unparalleled elegance and comfort. With a prime position on Belvedere Road, these chalets showcase exquisite design while ensuring proximity to the vibrant heart of Courchevel, where world-class dining, boutique shopping, and apres-ski entertainment await.

Inside, the residences blend the charm of a traditional ski lodge with refined European design, creating a sophisticated alpine sanctuary. Each chalet offers over 2,300 square feet of meticulously curated living space, adorned with bespoke designer furnishings, plush upholstery, and exquisite craftsmanship. The open-concept lounge exudes warmth and grandeur, with contemporary detailing, ambient lighting, and sleek designer pieces curating a dazzling yet serene space reminiscent of Bondian refinement. Expansive floor-to-ceiling windows frame breathtaking views of the snow-capped peaks, allowing natural light to enhance the chalet's sumptuous interiors. Each chalet features a welcoming lounge, a stylish dining area, and a fully equipped gourmet kitchen with a breakfast bar, ideal for convivial gatherings and intimate dining experiences. The ten elegantly appointed bedrooms, each with en-suite bathrooms, provide supreme comfort, privacy, and restful indulgence. Ultima Courchevel Grand Chalet 1 and 2 can accommodate up to 20 guests, making them ideal for families and groups seeking an exclusive alpine retreat. Beyond the individual chalets, guests have access to a shared state-of-the-art wellness center, featuring an indoor heated pool, a sauna, hammam, treatment cabin, and a high-tech gym, perfect for relaxation and rejuvenation after an exhilarating day on the slopes.