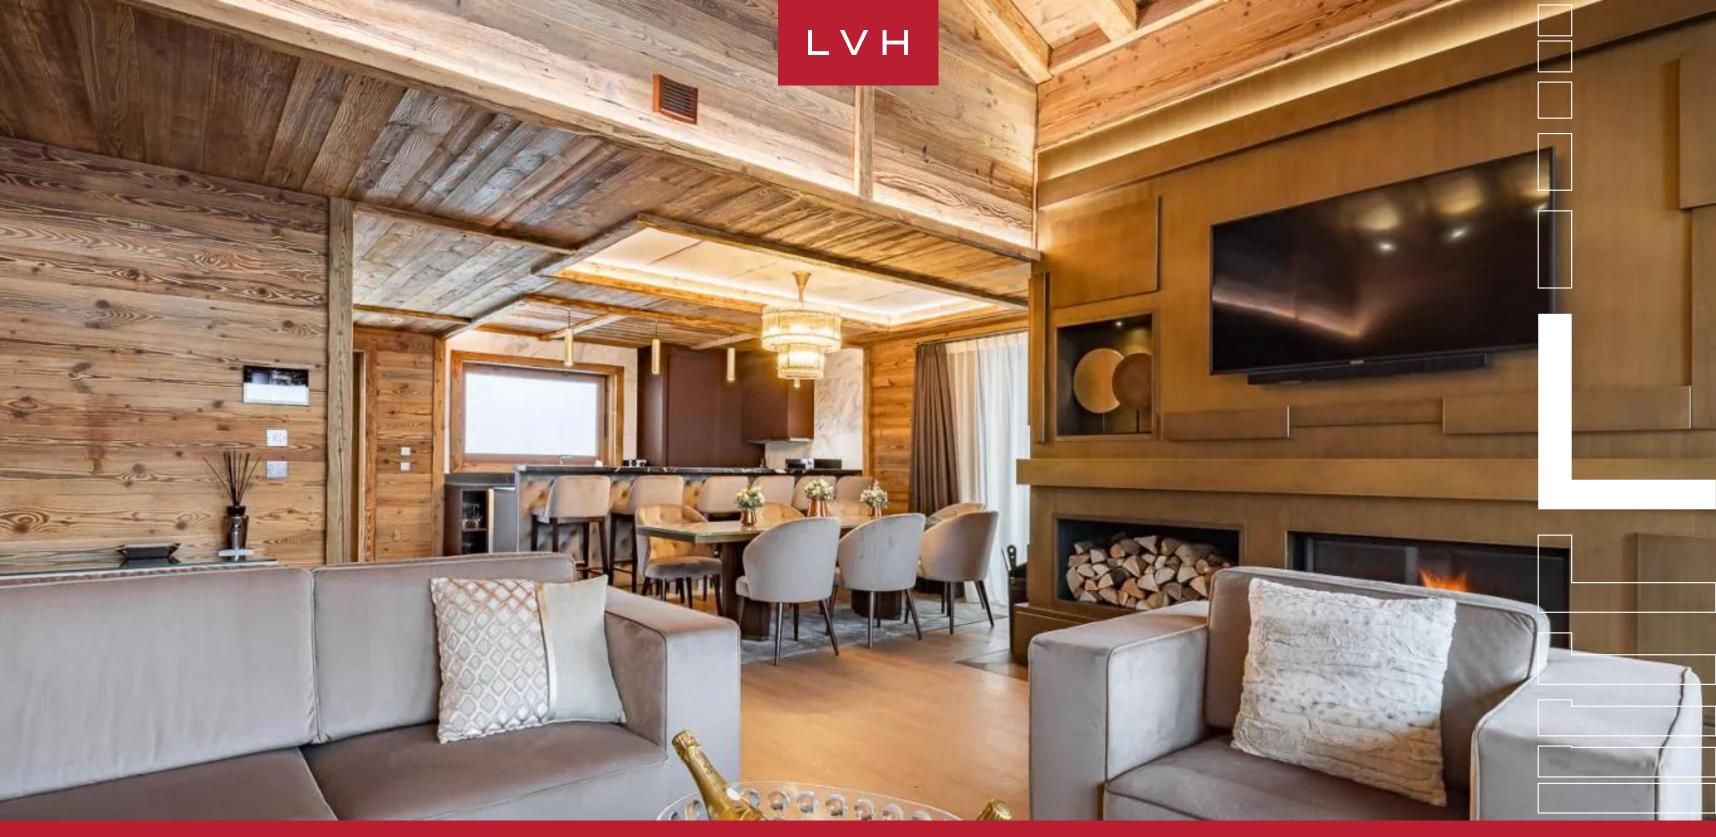

#### ULTIMA COURCHEVEL GRAND CHALET 1 AND 2

COURCHEVEL 1750, COURCHEVEL

Ultima Courchevel Grand Chalet 1 and 2 are remarkable and opulent retreats for those seeking an extraordinary luxury vacation experience. Nestled on the slopes of one of the globe's most esteemed ski destinations, these two magnificent rentals offer an exceptional stay defined by unparalleled elegance and comfort. With a prime position on Belvedere Road, these chalets showcase exquisite design while ensuring proximity to the vibrant heart of Courchevel, where world-class dining, boutique shopping, and apres-ski entertainment await.

Inside, the residences blend the charm of a traditional ski lodge with refined European design, creating a sophisticated alpine sanctuary. Each chalet offers over 2,300 square feet of meticulously curated living space, adorned with bespoke designer furnishings, plush upholstery, and exquisite craftsmanship. The open-concept lounge exudes warmth and grandeur, with contemporary detailing, ambient lighting, and sleek designer pieces curating a dazzling yet serene space reminiscent of Bondian refinement. Expansive floor-to-ceiling windows frame breathtaking views of the snow-capped peaks, allowing natural light to enhance the chalet's sumptuous interiors. Each chalet features a welcoming lounge, a stylish dining area, and a fully equipped gourmet kitchen with a breakfast bar, ideal for convivial gatherings and intimate dining experiences. The ten elegantly appointed bedrooms, each with en-suite bathrooms, provide supreme comfort, privacy, and restful indulgence. Ultima Courchevel Grand Chalet 1 and 2 can accommodate up to 20 guests, making them ideal for families and groups seeking an exclusive alpine retreat. Beyond the individual chalets, guests have access to a shared state-of-the-art wellness center, featuring an indoor heated pool, a sauna, hammam, treatment cabin, and a high-tech gym, perfect for relaxation and rejuvenation after an exhilarating day on the slopes.