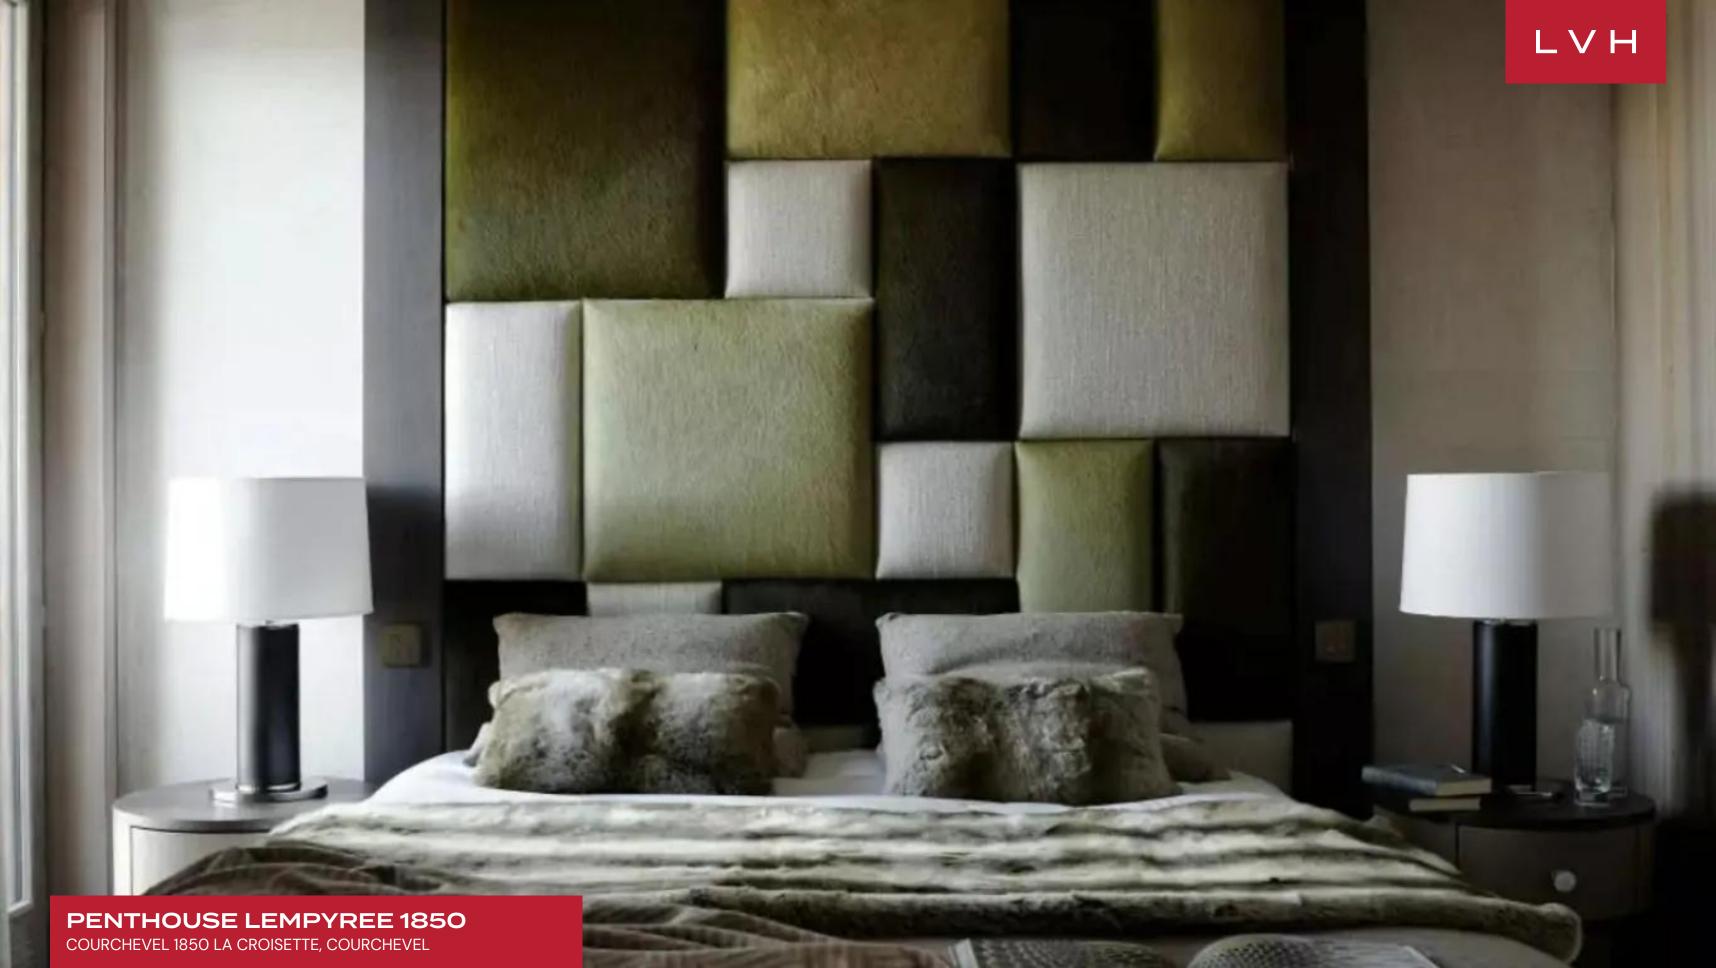

A stunning great room abounds in cosmopolitan elegance with striking dimension sculpting dynamic and cavernous interiors. LED lights underscore opulent wood paneling, etageres, tray ceilings, and vaulted accents. Scintillating monochrome palettes take expression across stunning designer furnishings imbued with an impeccable air of sartorial excellence. This prestigious Courchevel vacation rental features a modern wood-burning fireplace ingeniously integrated into the diving wall between the serene seating area and the ultra-chic formal dining space. Innovative, alluring, and resounding with Bondian cool, this glorious great room is perfect for lavish entertaining or casual relaxation with friends and family. Spanning five sumptuous en-suite bedrooms replete with fine luxury linens and Bylgari bath products, Penthouse LEmpyree 1850 accommodates ten adults in the utmost comfort and discretion. Four suites flaunt double-sized bedding, while an additional twin bedroom keeps lodging options versatile.