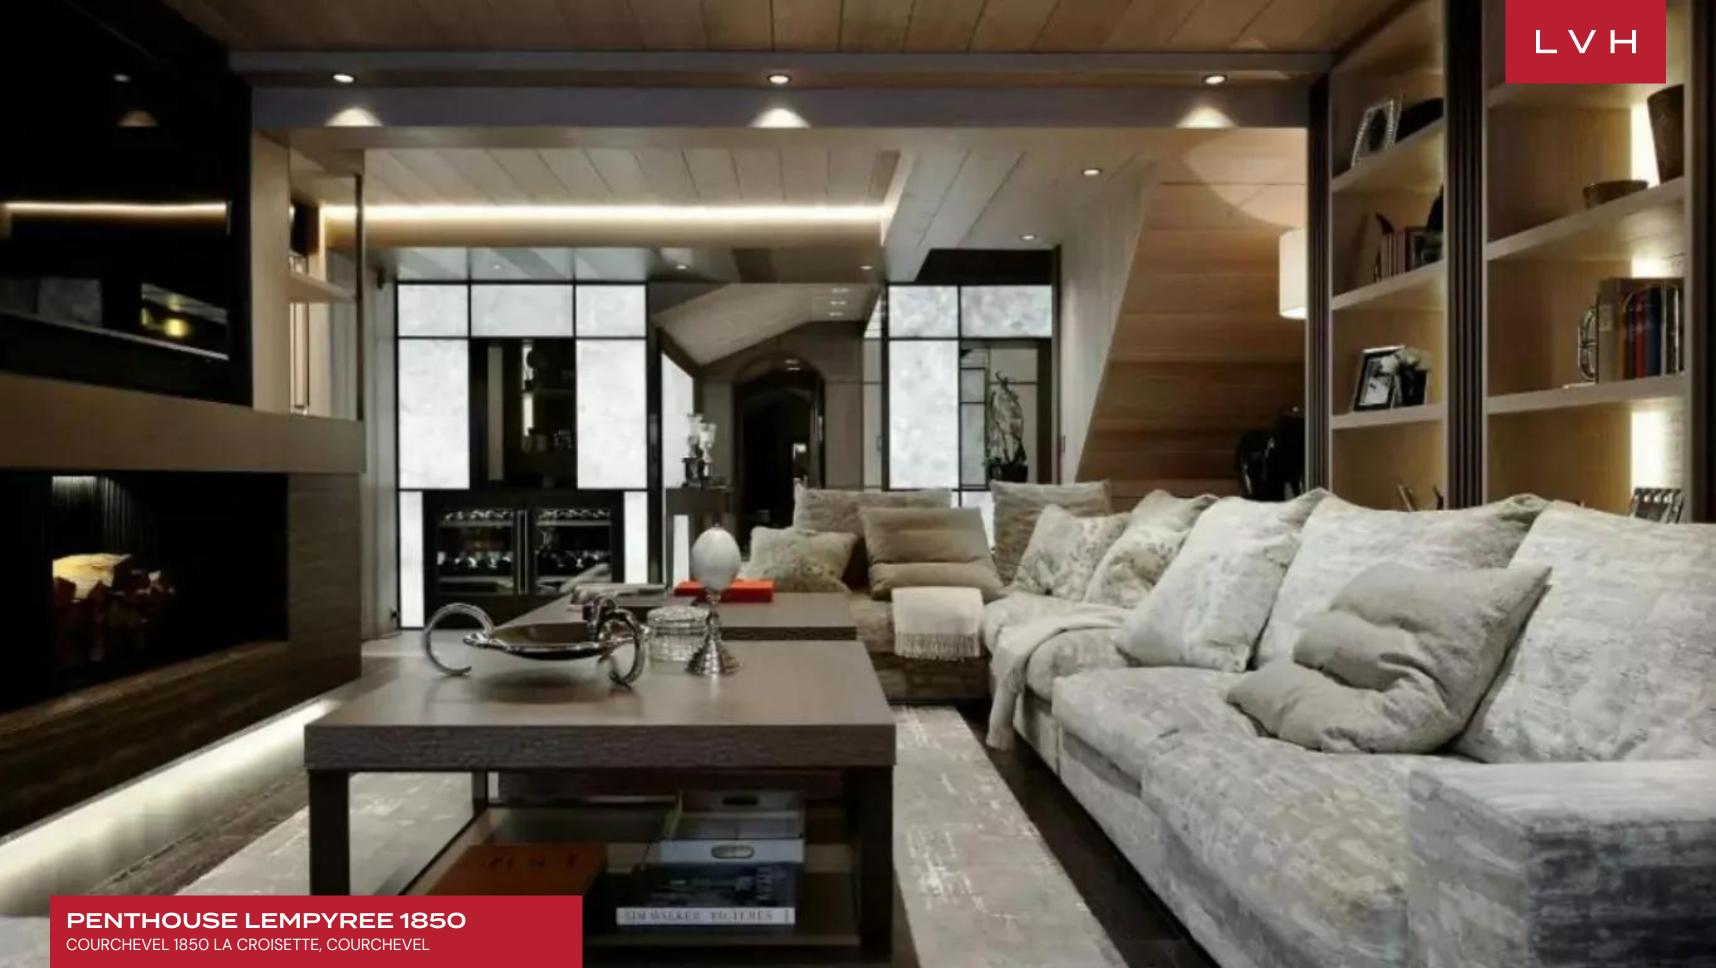

A stunning great room abounds in cosmopolitan elegance with striking dimension sculpting dynamic and cavernous interiors. LED lights underscore opulent wood paneling, etageres, tray ceilings, and vaulted accents. Scintillating monochrome palettes take expression across stunning designer furnishings imbued with an impeccable air of sartorial excellence. This prestigious Courchevel vacation rental features a modern wood-burning fireplace ingeniously integrated into the diving wall between the serene seating area and the ultra-chic formal dining space. Innovative, alluring, and resounding with Bondian cool, this glorious great room is perfect for lavish entertaining or casual relaxation with friends and family. Spanning five sumptuous en-suite bedrooms replete with fine luxury linens and Bylgari bath products, Penthouse LEmpyree 1850 accommodates ten adults in the utmost comfort and discretion. Four suites flaunt double-sized bedding, while an additional twin bedroom keeps lodging options versatile.