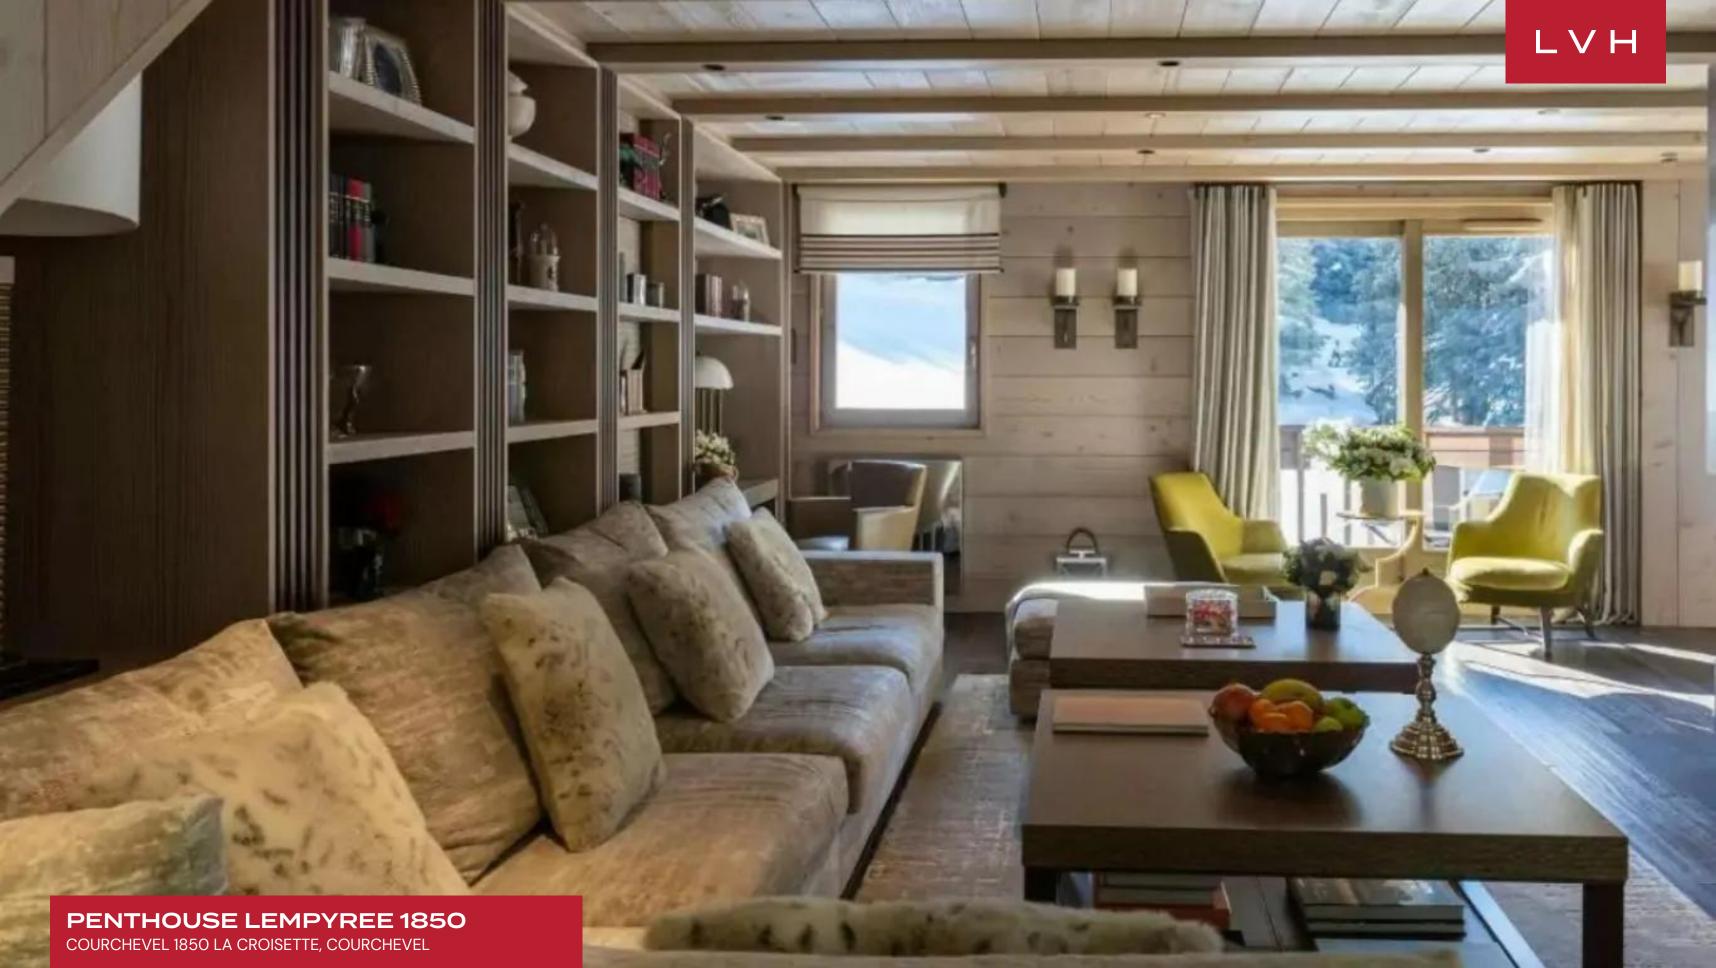

A stunning great room abounds in cosmopolitan elegance with striking dimension sculpting dynamic and cavernous interiors. LED lights underscore opulent wood paneling, etageres, tray ceilings, and vaulted accents. Scintillating monochrome palettes take expression across stunning designer furnishings imbued with an impeccable air of sartorial excellence. This prestigious Courchevel vacation rental features a modern wood-burning fireplace ingeniously integrated into the diving wall between the serene seating area and the ultra-chic formal dining space. Innovative, alluring, and resounding with Bondian cool, this glorious great room is perfect for lavish entertaining or casual relaxation with friends and family. Spanning five sumptuous en-suite bedrooms replete with fine luxury linens and Bylgari bath products, Penthouse LEmpyree 1850 accommodates ten adults in the utmost comfort and discretion. Four suites flaunt double-sized bedding, while an additional twin bedroom keeps lodging options versatile.