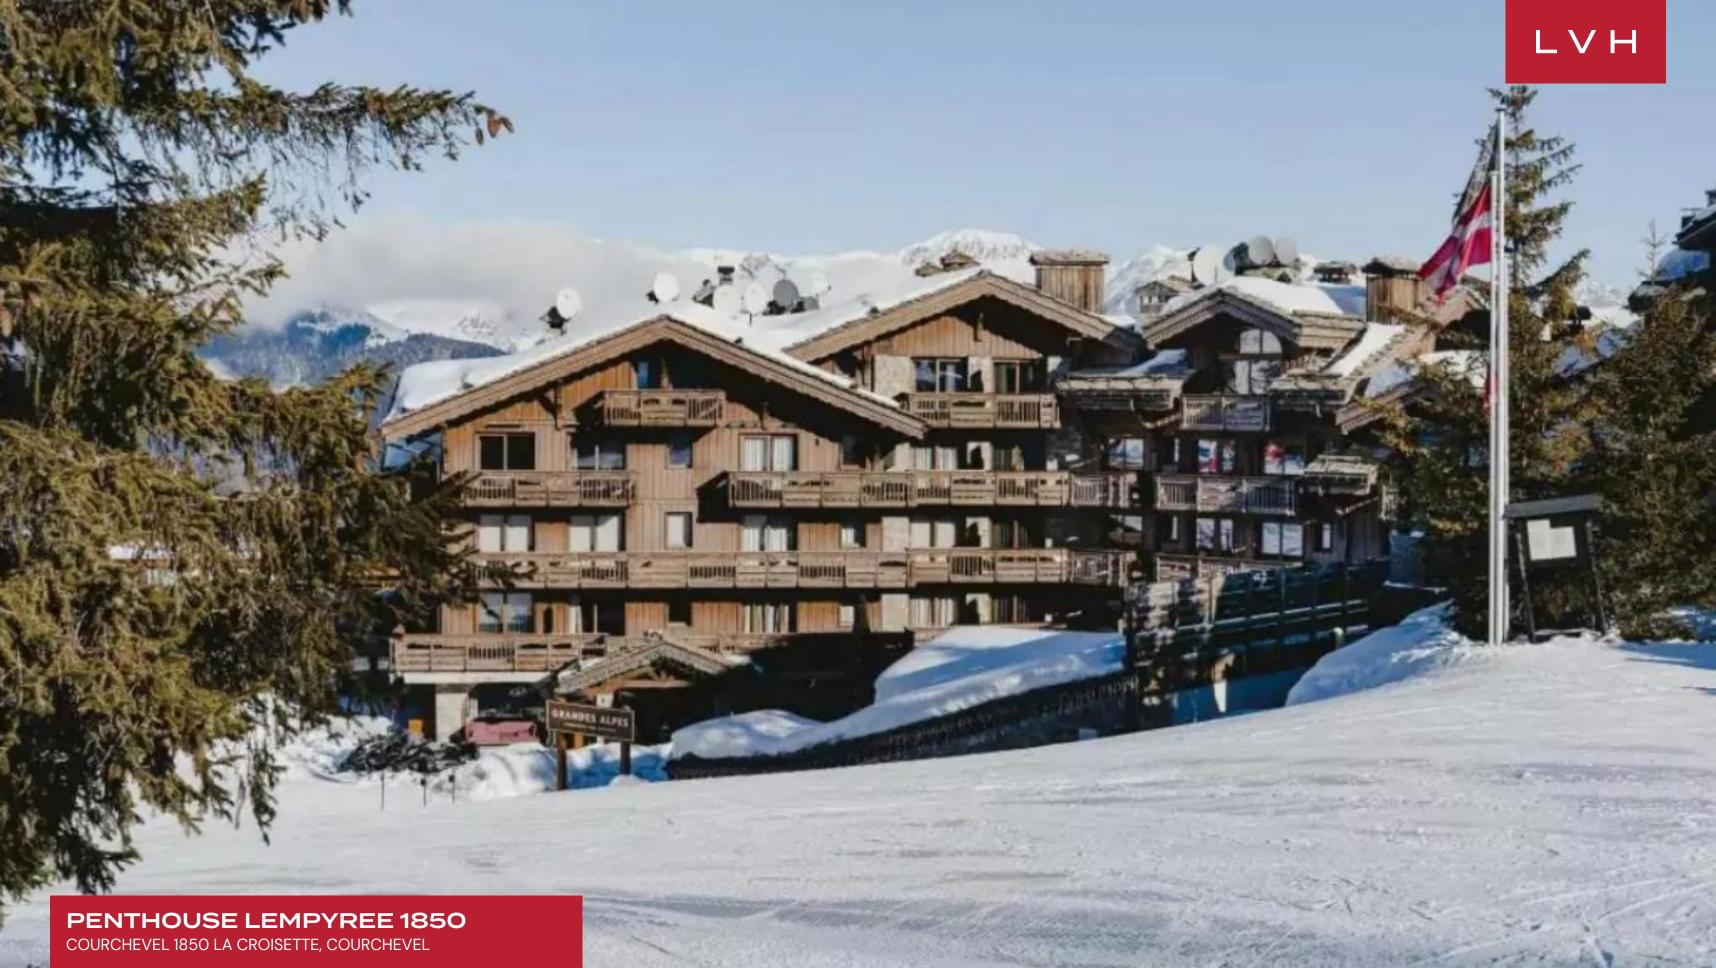

## PENTHOUSE LEMPYREE 1850

COURCHEVEL 1850 LA CROISETTE, COURCHEVEL

Penthouse LEmpyree 1850 is an outstanding French Alpine vacation rental perched in the heart of Courchevel. This aesthetically immaculate ski-in skiout duplex is the crowning residence of the 5-Star Les Grandes Alpes Hotel, benefitting from incomparable ski slope access, deluxe amenities, and astounding Alpine panoramas. Reconciling chalet romanticism with urban chic excellence, this revered super home offers immediate proximity to La Croisette.

#### LOCATION

- Mountain View
- Penthouse
- Ski In / Ski Out