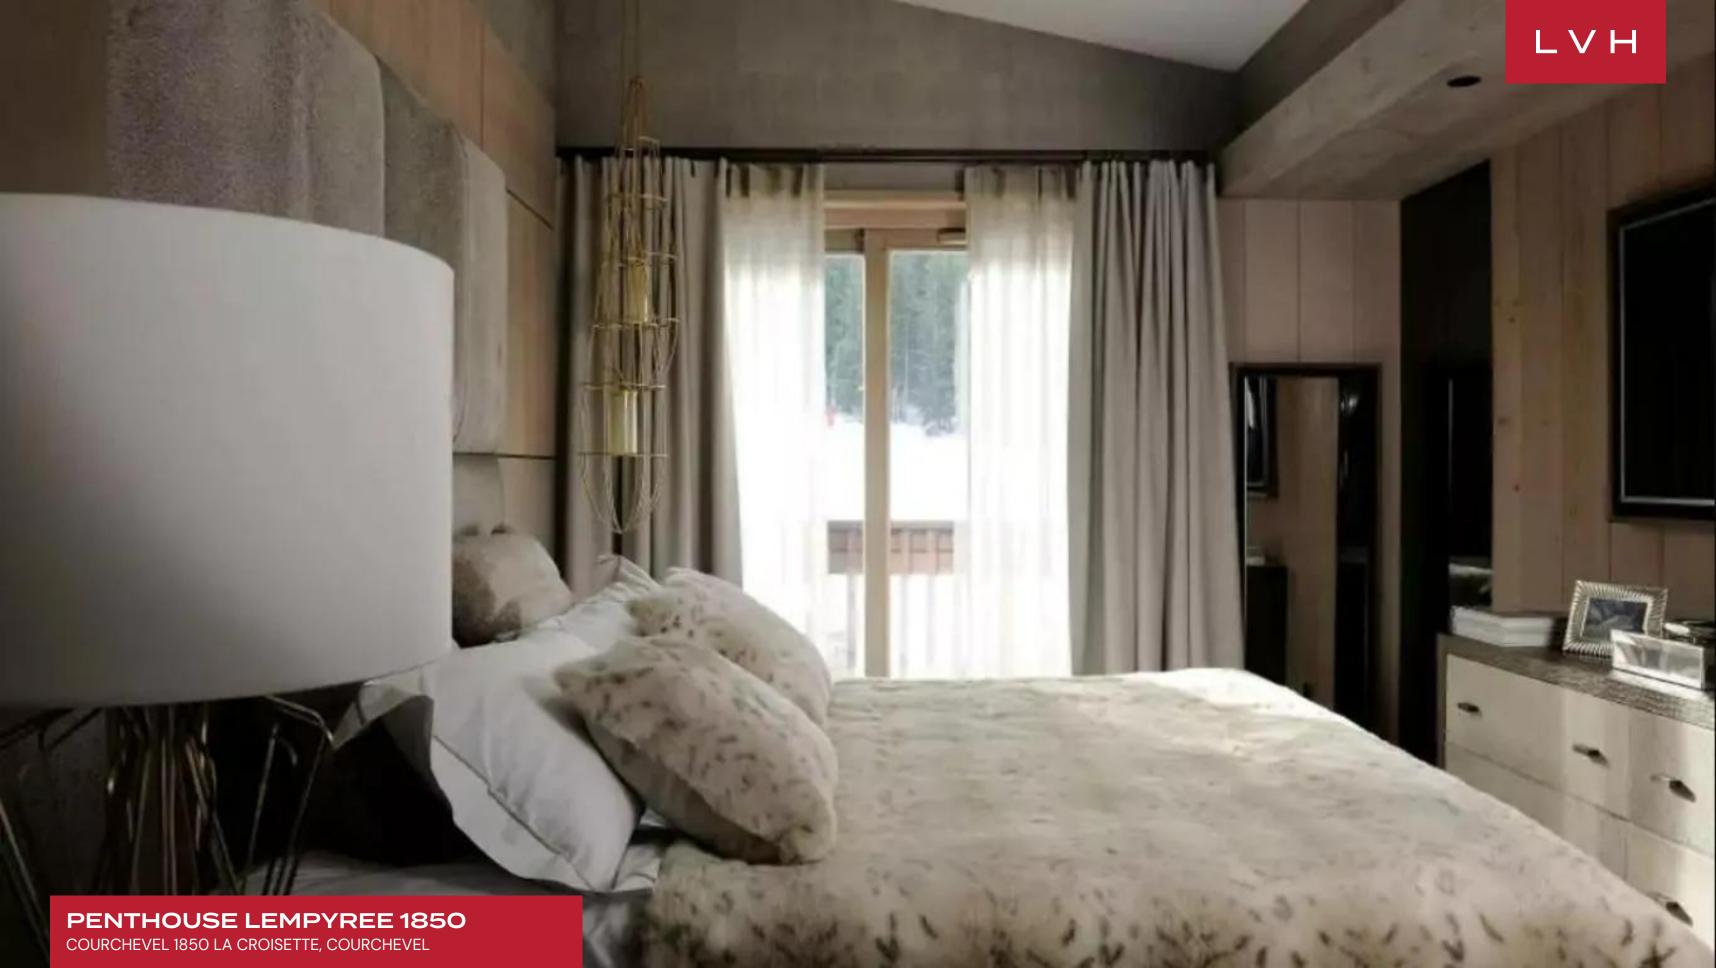

A stunning great room abounds in cosmopolitan elegance with striking dimension sculpting dynamic and cavernous interiors. LED lights underscore opulent wood paneling, etageres, tray ceilings, and vaulted accents. Scintillating monochrome palettes take expression across stunning designer furnishings imbued with an impeccable air of sartorial excellence. This prestigious Courchevel vacation rental features a modern wood-burning fireplace ingeniously integrated into the diving wall between the serene seating area and the ultra-chic formal dining space. Innovative, alluring, and resounding with Bondian cool, this glorious great room is perfect for lavish entertaining or casual relaxation with friends and family. Spanning five sumptuous en-suite bedrooms replete with fine luxury linens and Bylgari bath products, Penthouse LEmpyree 1850 accommodates ten adults in the utmost comfort and discretion. Four suites flaunt double-sized bedding, while an additional twin bedroom keeps lodging options versatile.