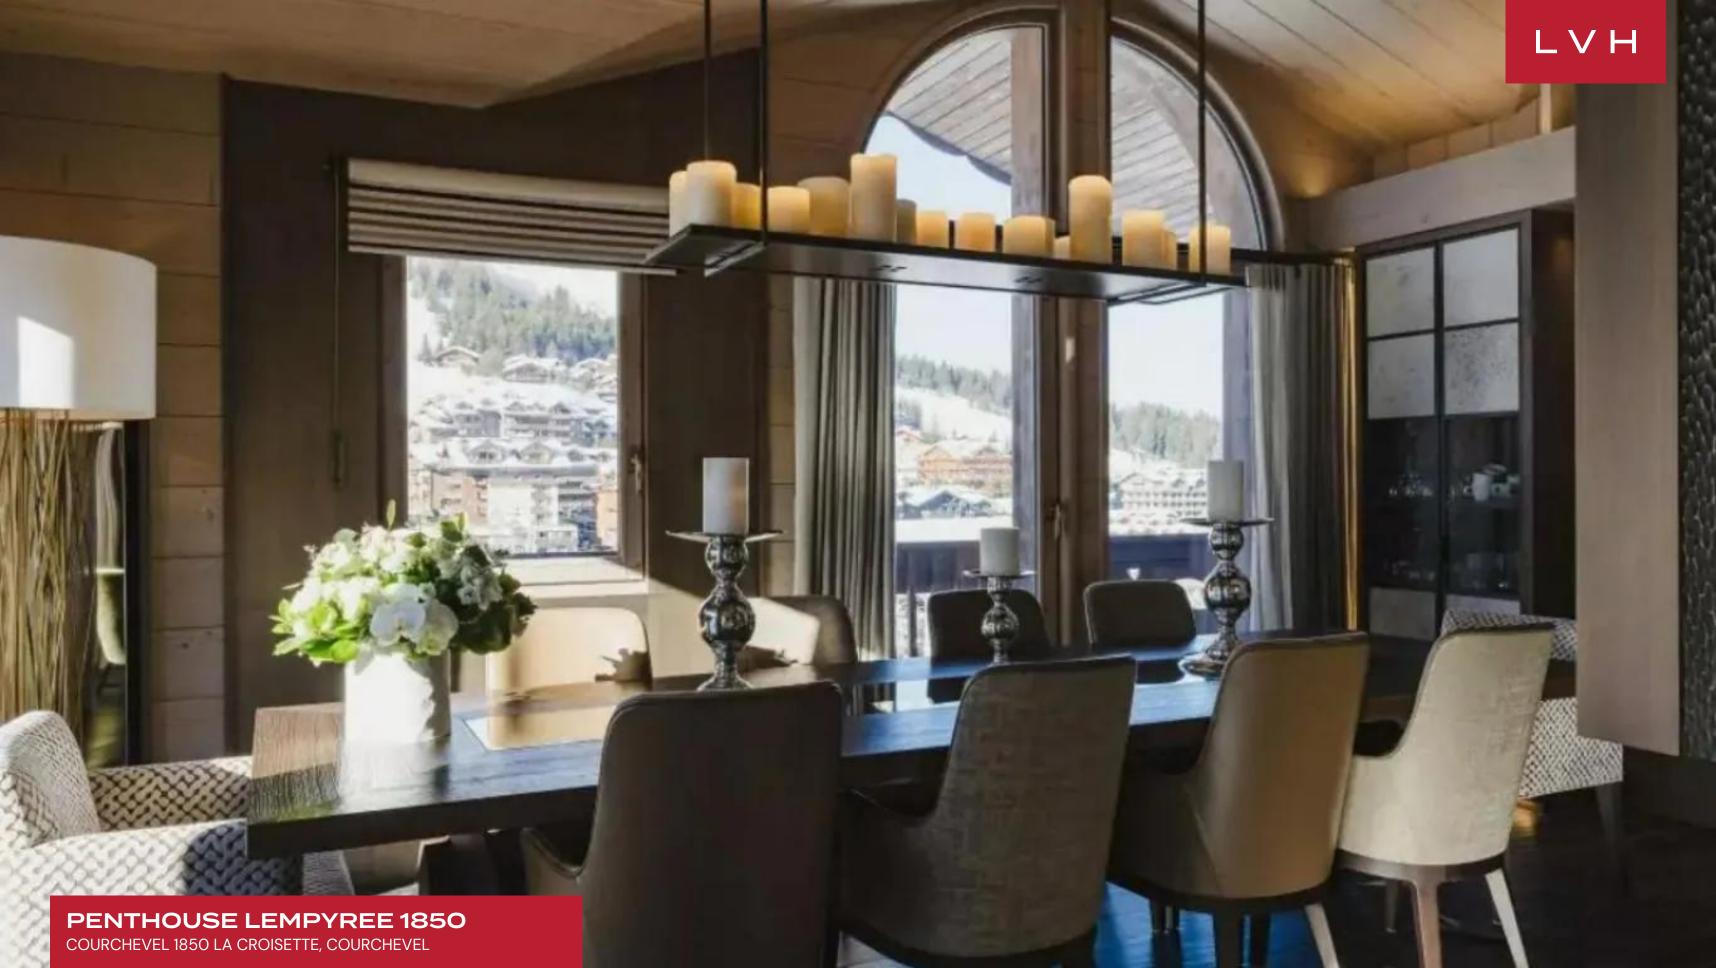

A stunning great room abounds in cosmopolitan elegance with striking dimension sculpting dynamic and cavernous interiors. LED lights underscore opulent wood paneling, etageres, tray ceilings, and vaulted accents. Scintillating monochrome palettes take expression across stunning designer furnishings imbued with an impeccable air of sartorial excellence. This prestigious Courchevel vacation rental features a modern wood-burning fireplace ingeniously integrated into the diving wall between the serene seating area and the ultra-chic formal dining space. Innovative, alluring, and resounding with Bondian cool, this glorious great room is perfect for lavish entertaining or casual relaxation with friends and family. Spanning five sumptuous en-suite bedrooms replete with fine luxury linens and Bylgari bath products, Penthouse LEmpyree 1850 accommodates ten adults in the utmost comfort and discretion. Four suites flaunt double-sized bedding, while an additional twin bedroom keeps lodging options versatile.