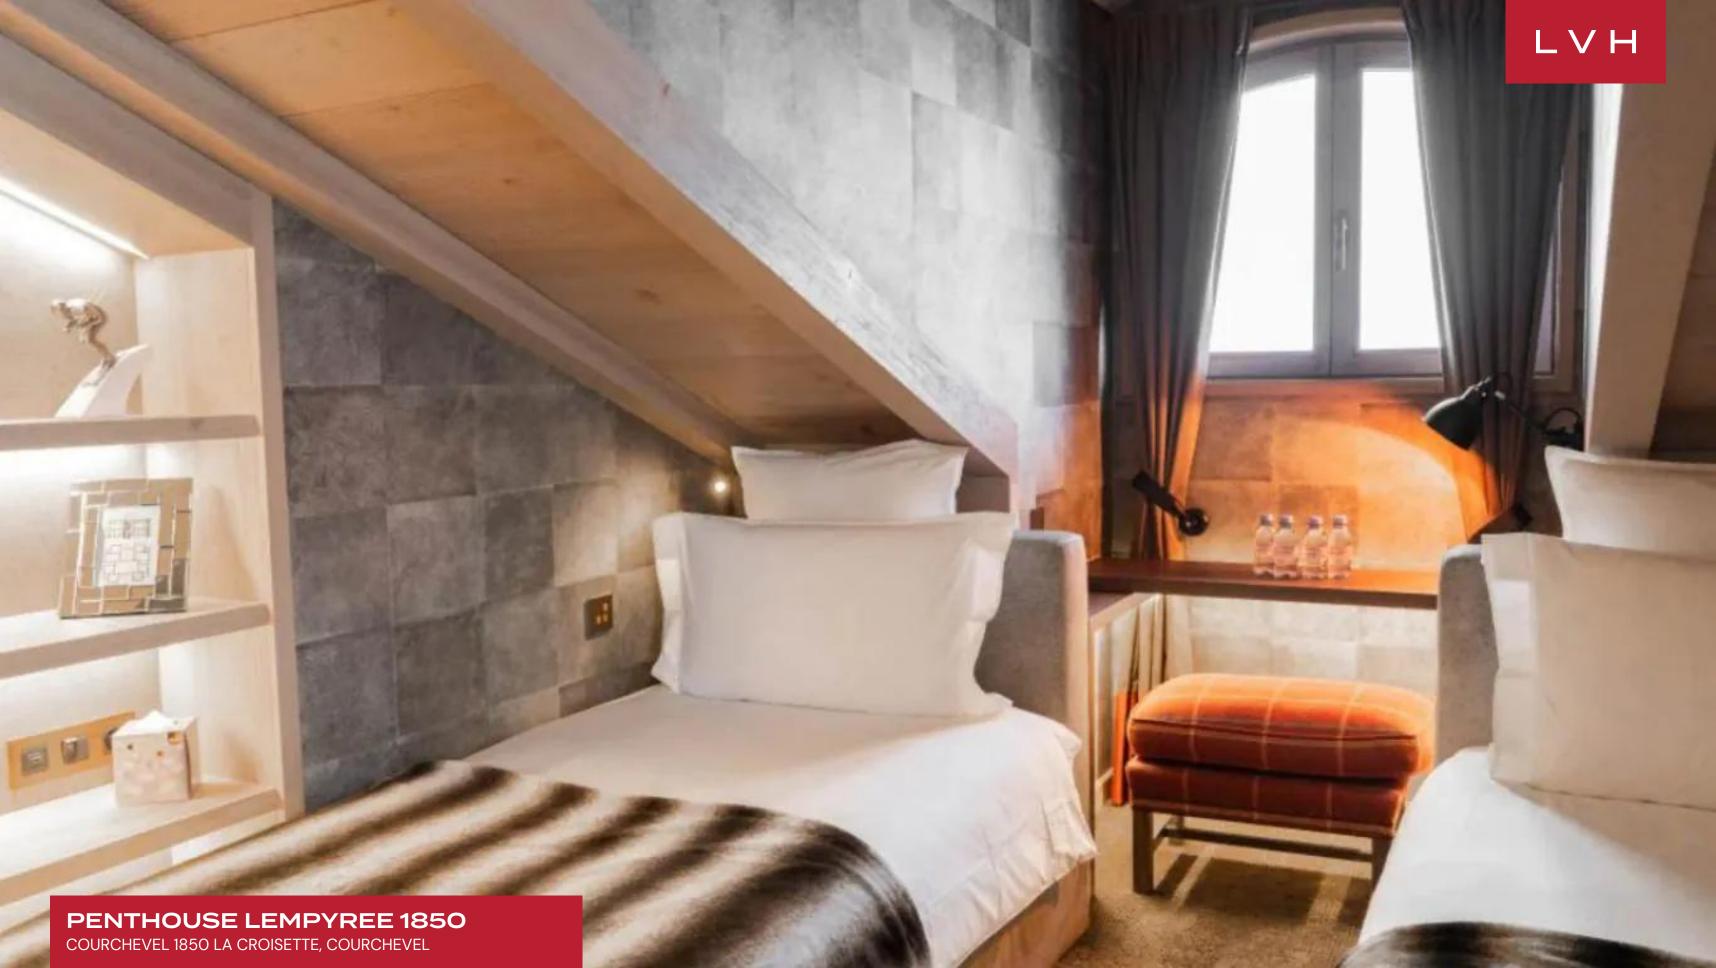

A stunning great room abounds in cosmopolitan elegance with striking dimension sculpting dynamic and cavernous interiors. LED lights underscore opulent wood paneling, etageres, tray ceilings, and vaulted accents. Scintillating monochrome palettes take expression across stunning designer furnishings imbued with an impeccable air of sartorial excellence. This prestigious Courchevel vacation rental features a modern wood-burning fireplace ingeniously integrated into the diving wall between the serene seating area and the ultra-chic formal dining space. Innovative, alluring, and resounding with Bondian cool, this glorious great room is perfect for lavish entertaining or casual relaxation with friends and family. Spanning five sumptuous en-suite bedrooms replete with fine luxury linens and Bylgari bath products, Penthouse LEmpyree 1850 accommodates ten adults in the utmost comfort and discretion. Four suites flaunt double-sized bedding, while an additional twin bedroom keeps lodging options versatile.