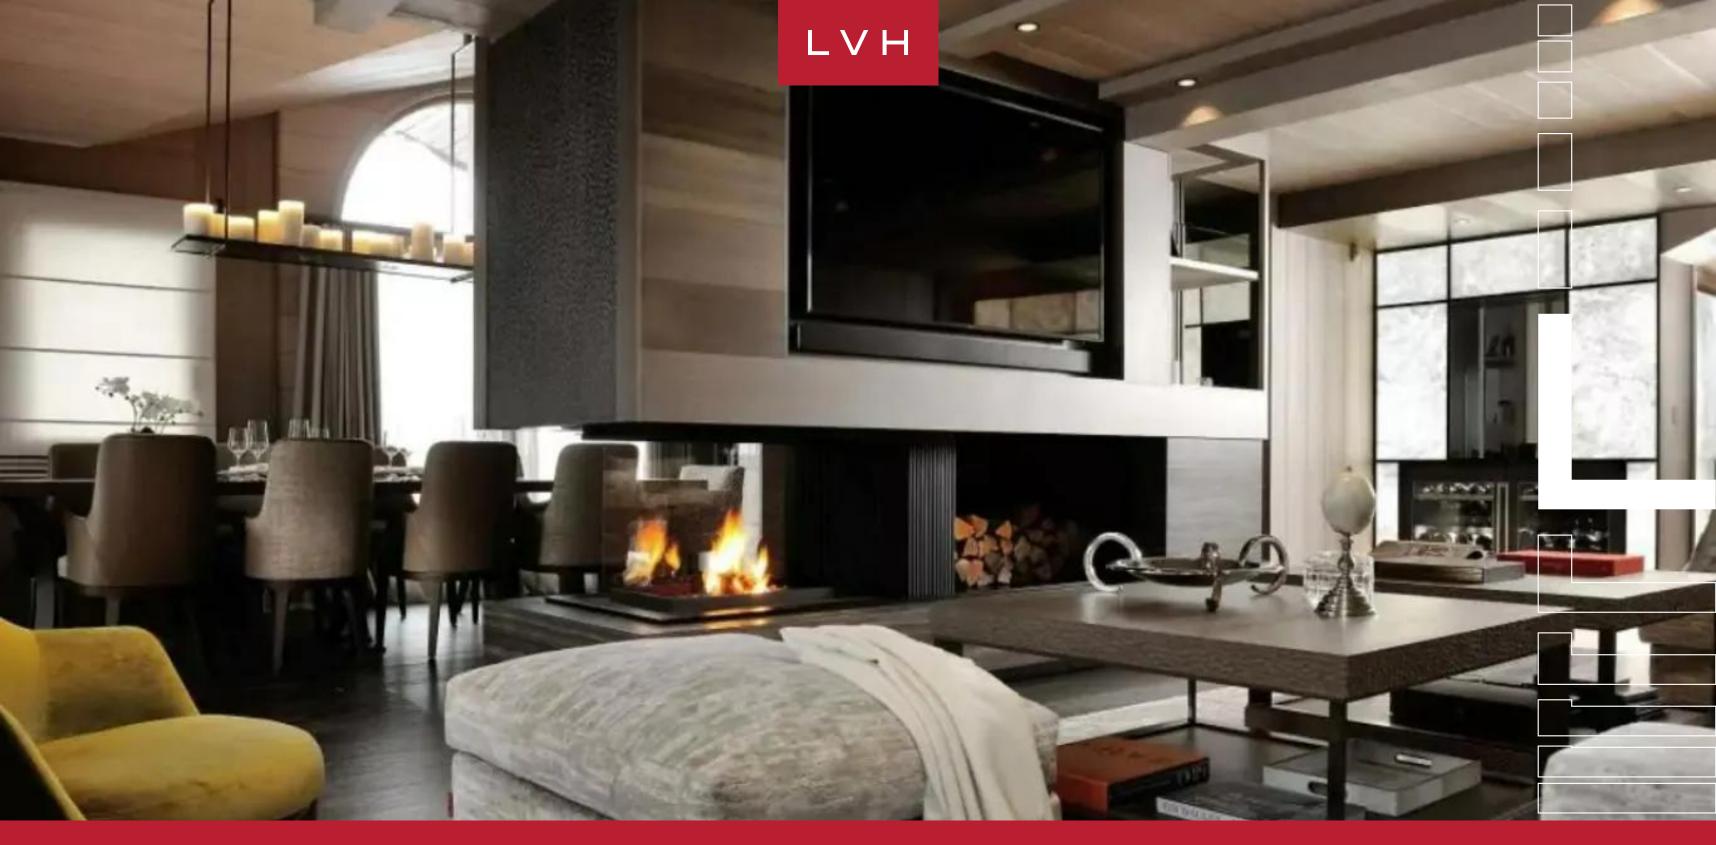

A stunning great room abounds in cosmopolitan elegance with striking dimension sculpting dynamic and cavernous interiors. LED lights underscore opulent wood paneling, etageres, tray ceilings, and vaulted accents. Scintillating monochrome palettes take expression across stunning designer furnishings imbued with an impeccable air of sartorial excellence. This prestigious Courchevel vacation rental features a modern wood-burning fireplace ingeniously integrated into the diving wall between the serene seating area and the ultra-chic formal dining space. Innovative, alluring, and resounding with Bondian cool, this glorious great room is perfect for lavish entertaining or casual relaxation with friends and family. Spanning five sumptuous en-suite bedrooms replete with fine luxury linens and Bylgari bath products, Penthouse LEmpyree 1850 accommodates ten adults in the utmost comfort and discretion. Four suites flaunt double-sized bedding, while an additional twin bedroom keeps lodging options versatile.