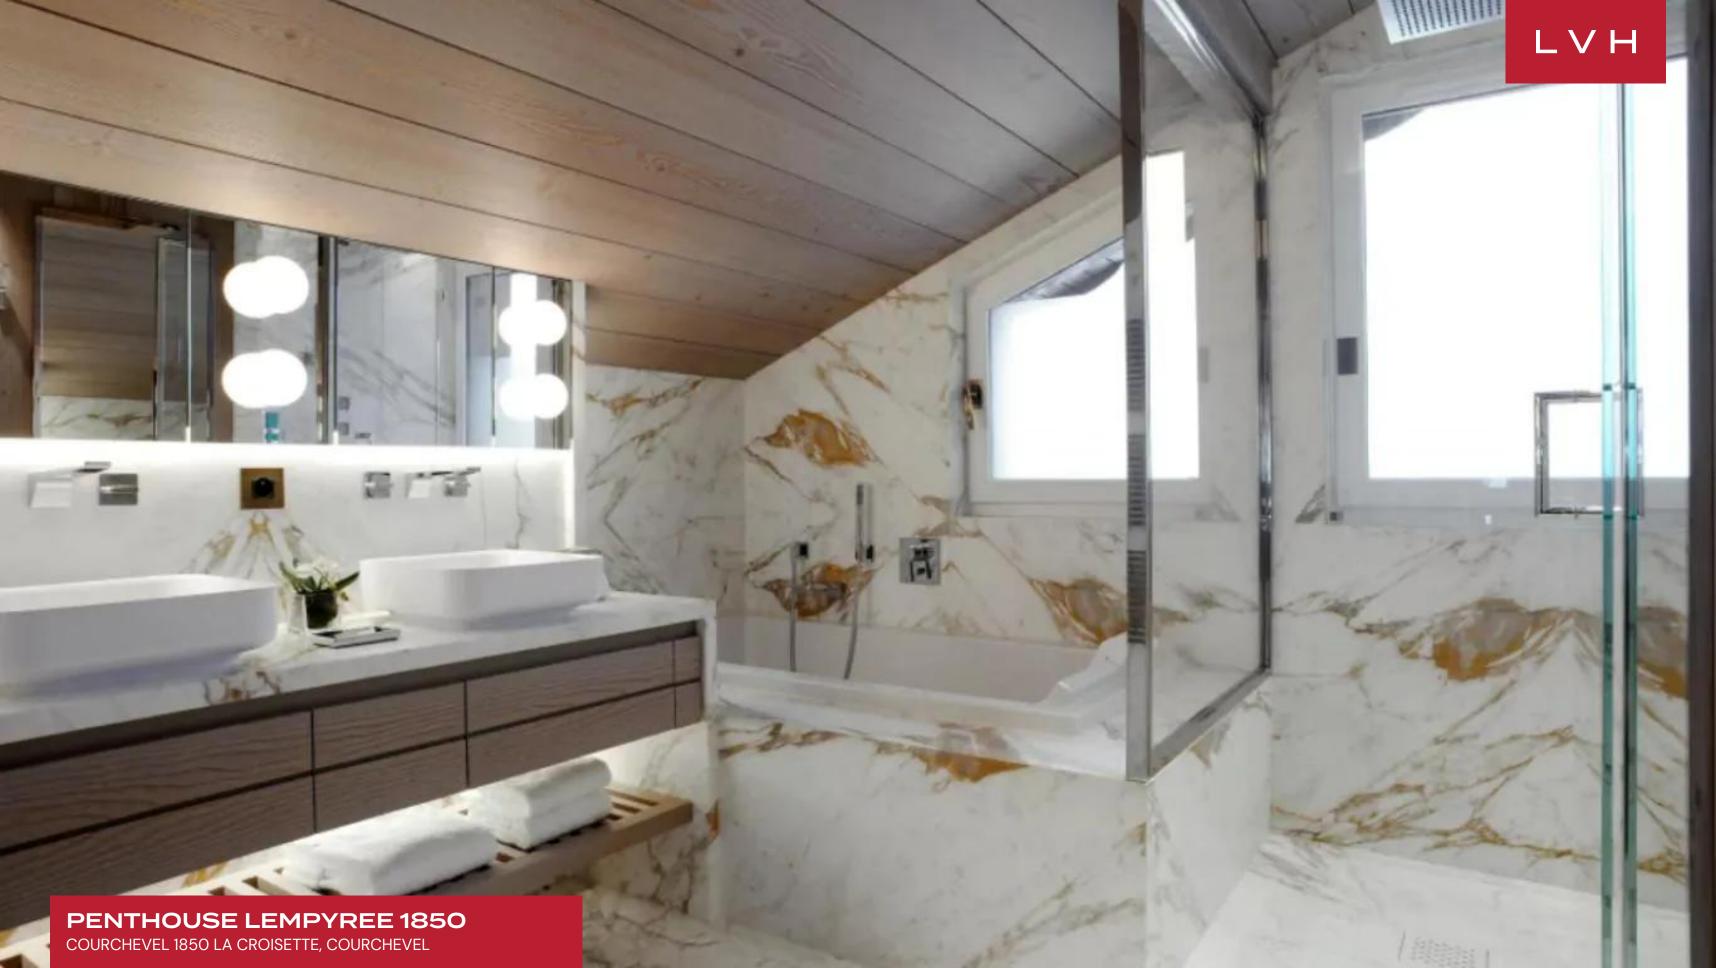

A stunning great room abounds in cosmopolitan elegance with striking dimension sculpting dynamic and cavernous interiors. LED lights underscore opulent wood paneling, etageres, tray ceilings, and vaulted accents. Scintillating monochrome palettes take expression across stunning designer furnishings imbued with an impeccable air of sartorial excellence. This prestigious Courchevel vacation rental features a modern wood-burning fireplace ingeniously integrated into the diving wall between the serene seating area and the ultra-chic formal dining space. Innovative, alluring, and resounding with Bondian cool, this glorious great room is perfect for lavish entertaining or casual relaxation with friends and family. Spanning five sumptuous en-suite bedrooms replete with fine luxury linens and Bylgari bath products, Penthouse LEmpyree 1850 accommodates ten adults in the utmost comfort and discretion. Four suites flaunt double-sized bedding, while an additional twin bedroom keeps lodging options versatile.