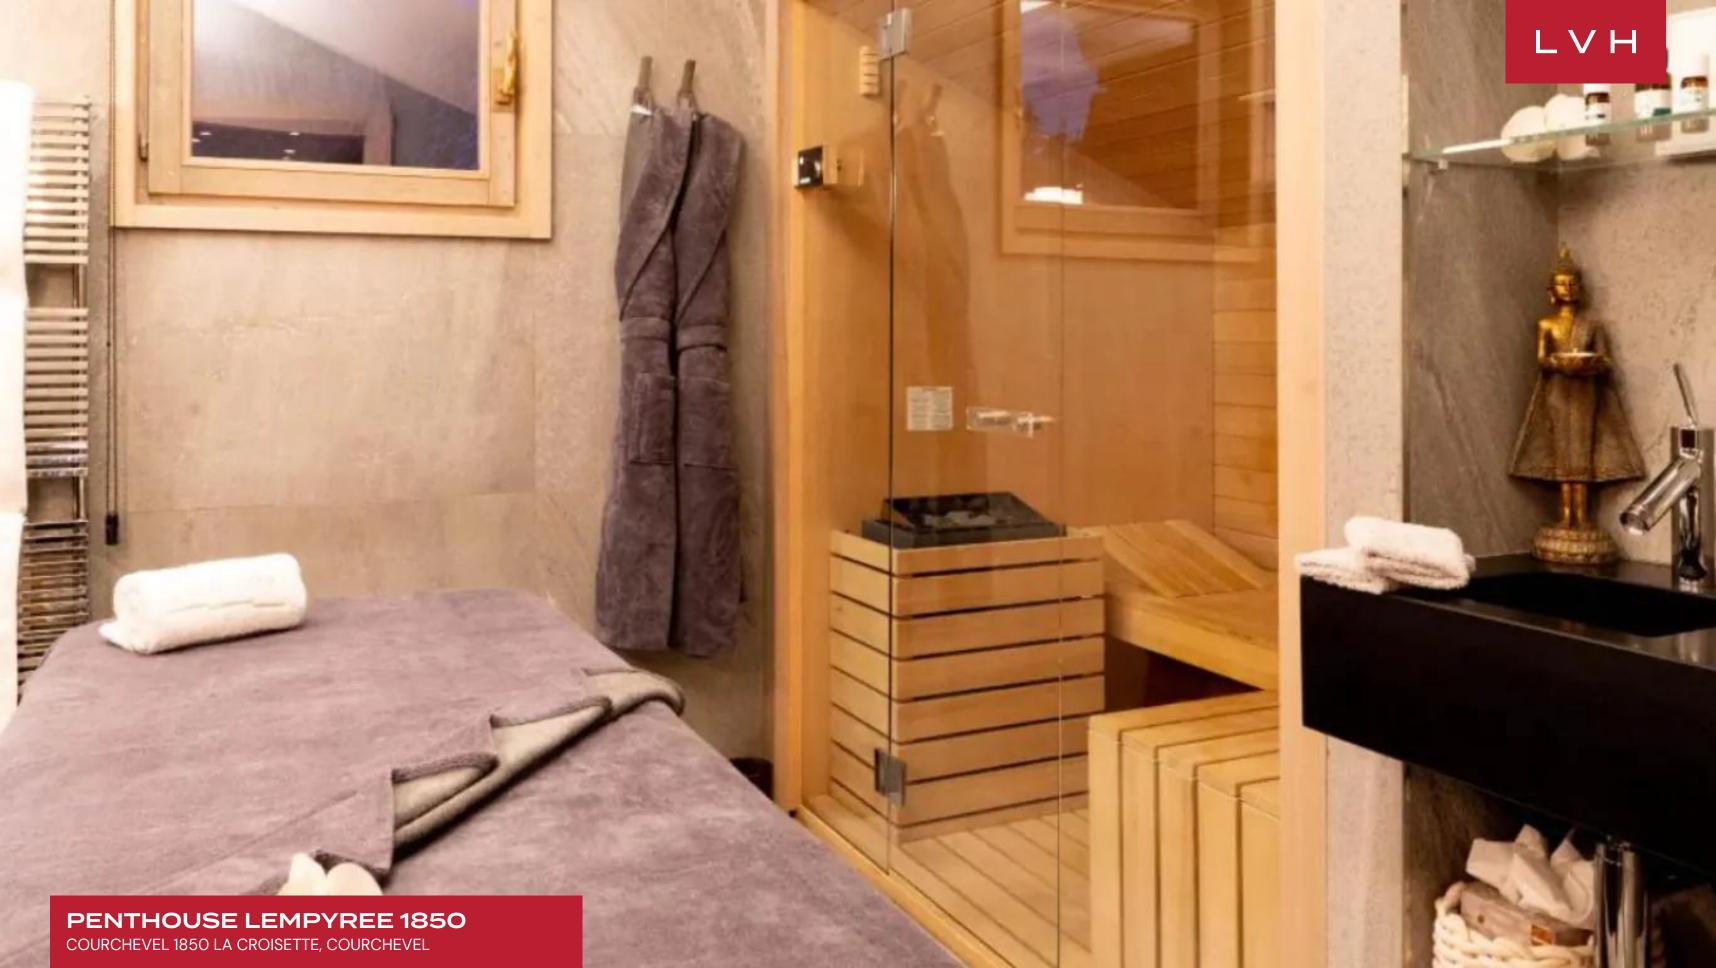

#### INTERIOR

- - Terrace
- Cable, Satellite or Smart TV
- Dining Area
- Fireplace
- Laundry

• Bar

- Massage Area
- Sauna
- Ski Room
- Sound System
- Walk-In Closet
- Wine Storage