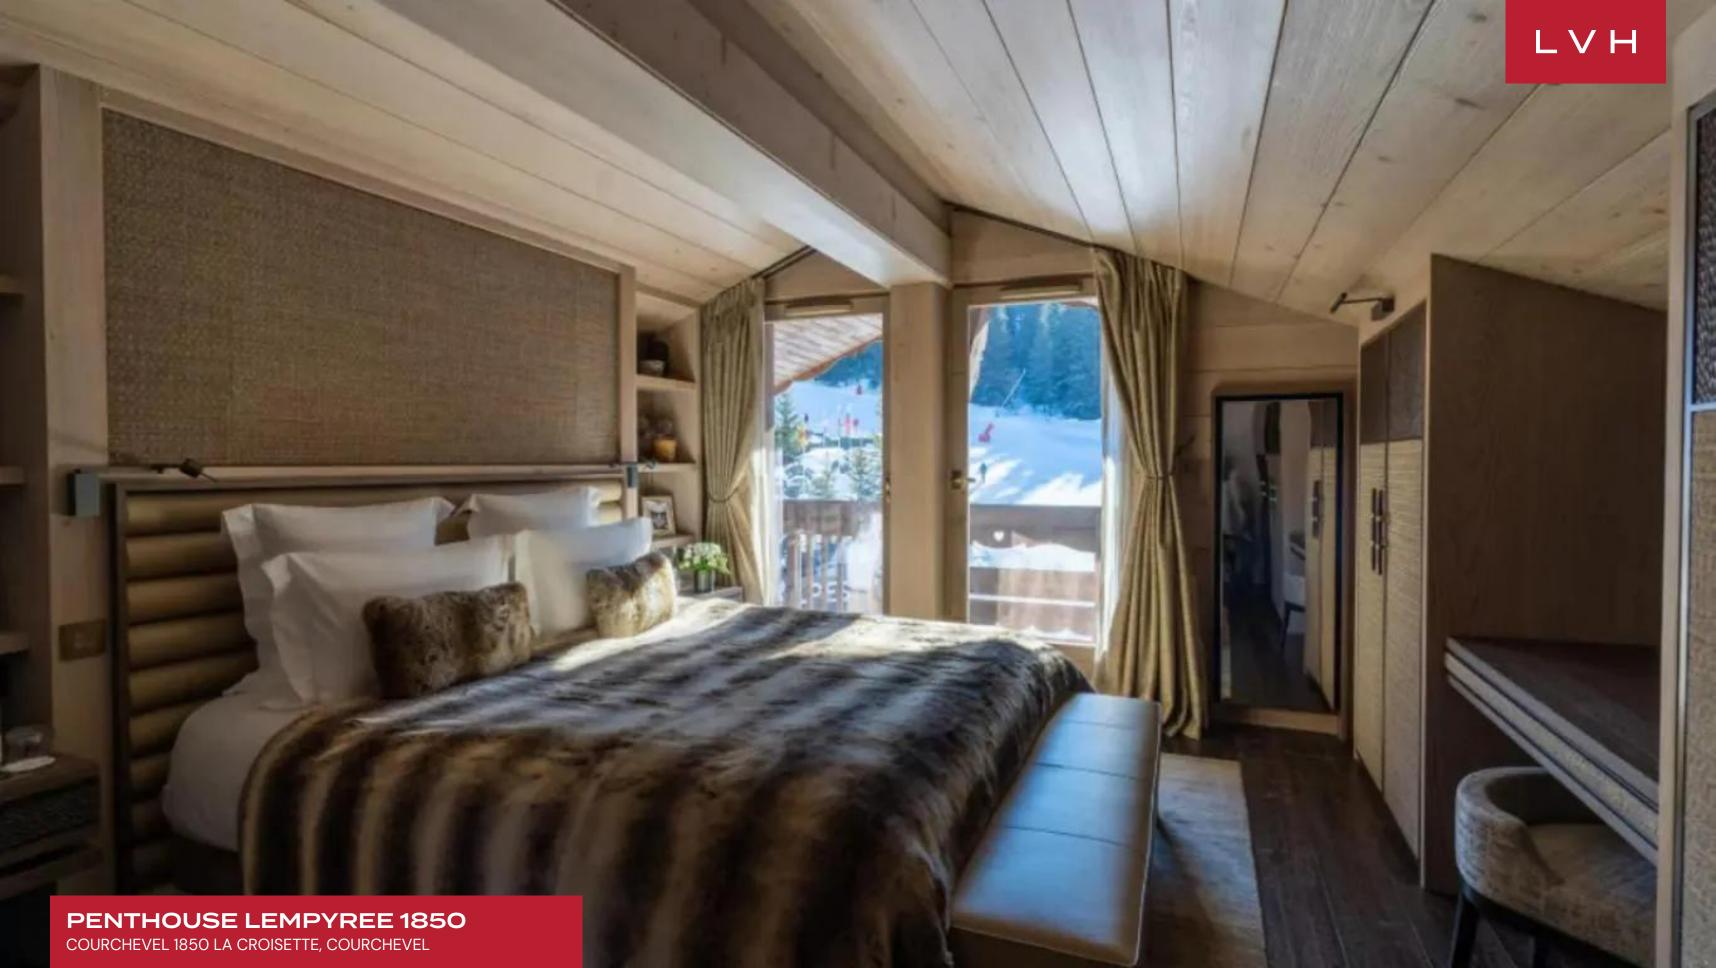

A stunning great room abounds in cosmopolitan elegance with striking dimension sculpting dynamic and cavernous interiors. LED lights underscore opulent wood paneling, etageres, tray ceilings, and vaulted accents. Scintillating monochrome palettes take expression across stunning designer furnishings imbued with an impeccable air of sartorial excellence. This prestigious Courchevel vacation rental features a modern wood-burning fireplace ingeniously integrated into the diving wall between the serene seating area and the ultra-chic formal dining space. Innovative, alluring, and resounding with Bondian cool, this glorious great room is perfect for lavish entertaining or casual relaxation with friends and family. Spanning five sumptuous en-suite bedrooms replete with fine luxury linens and Bylgari bath products, Penthouse LEmpyree 1850 accommodates ten adults in the utmost comfort and discretion. Four suites flaunt double-sized bedding, while an additional twin bedroom keeps lodging options versatile.

#### LOCATION

- Mountain View
- Penthouse
- Ski In / Ski Out