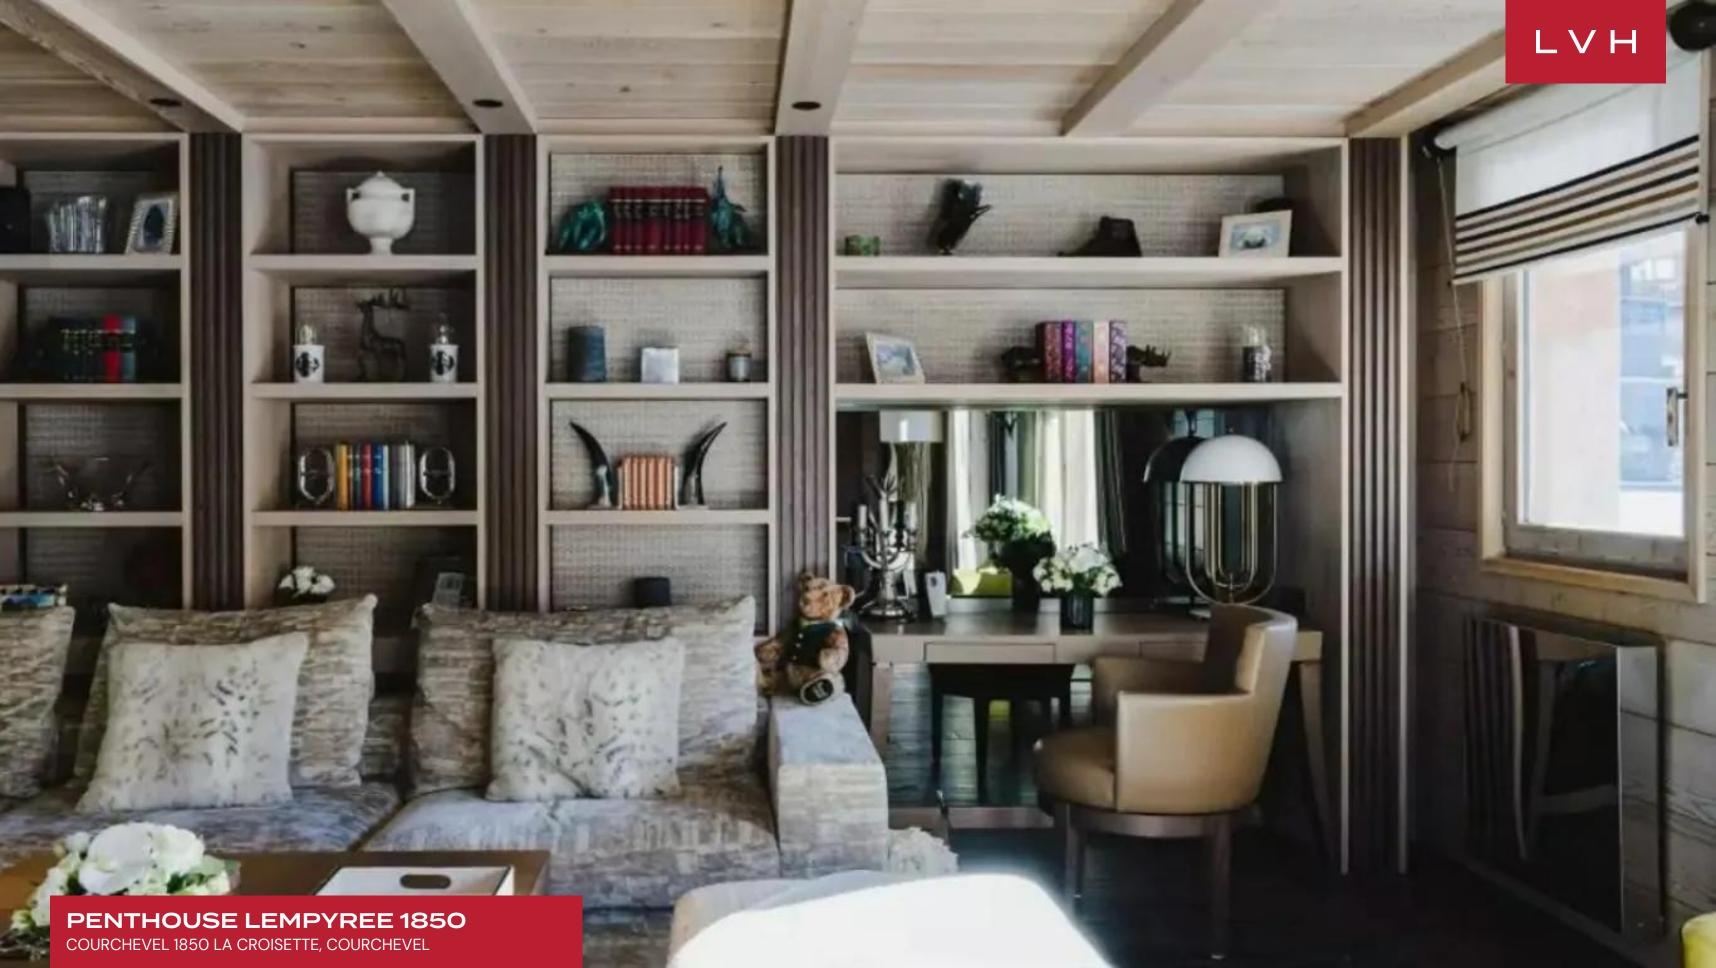

A stunning great room abounds in cosmopolitan elegance with striking dimension sculpting dynamic and cavernous interiors. LED lights underscore opulent wood paneling, etageres, tray ceilings, and vaulted accents. Scintillating monochrome palettes take expression across stunning designer furnishings imbued with an impeccable air of sartorial excellence. This prestigious Courchevel vacation rental features a modern wood-burning fireplace ingeniously integrated into the diving wall between the serene seating area and the ultra-chic formal dining space. Innovative, alluring, and resounding with Bondian cool, this glorious great room is perfect for lavish entertaining or casual relaxation with friends and family. Spanning five sumptuous en-suite bedrooms replete with fine luxury linens and Bylgari bath products, Penthouse LEmpyree 1850 accommodates ten adults in the utmost comfort and discretion. Four suites flaunt double-sized bedding, while an additional twin bedroom keeps lodging options versatile.