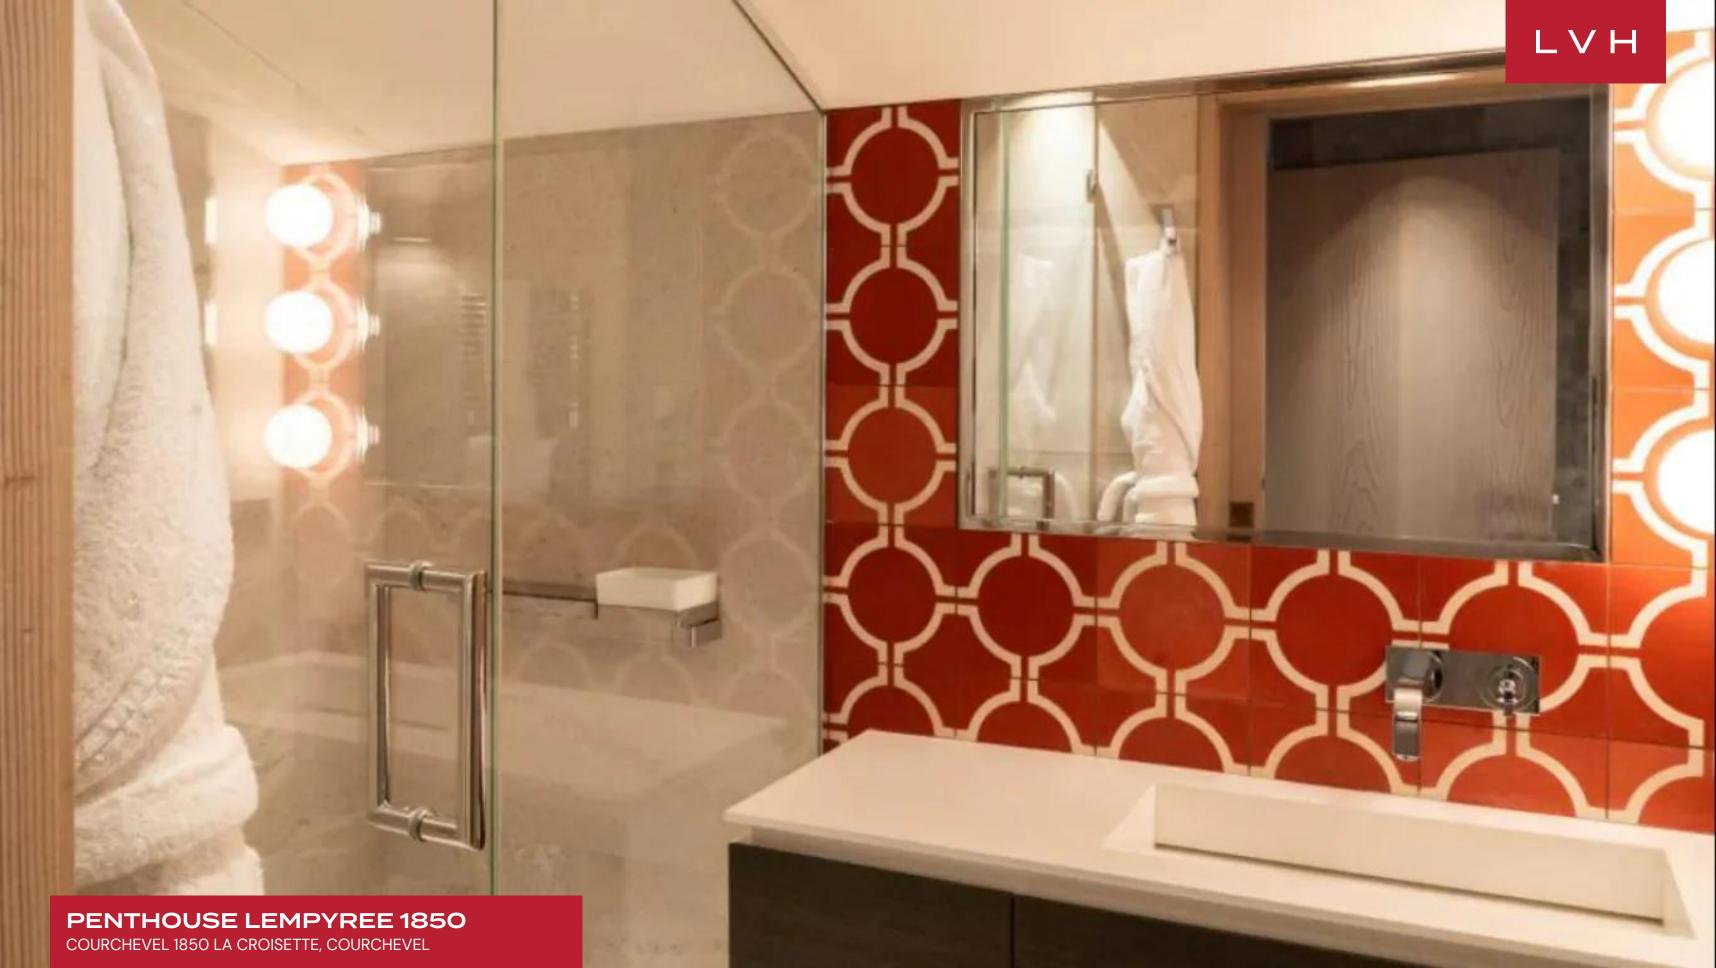

A stunning great room abounds in cosmopolitan elegance with striking dimension sculpting dynamic and cavernous interiors. LED lights underscore opulent wood paneling, etageres, tray ceilings, and vaulted accents. Scintillating monochrome palettes take expression across stunning designer furnishings imbued with an impeccable air of sartorial excellence. This prestigious Courchevel vacation rental features a modern wood-burning fireplace ingeniously integrated into the diving wall between the serene seating area and the ultra-chic formal dining space. Innovative, alluring, and resounding with Bondian cool, this glorious great room is perfect for lavish entertaining or casual relaxation with friends and family. Spanning five sumptuous en-suite bedrooms replete with fine luxury linens and Bylgari bath products, Penthouse LEmpyree 1850 accommodates ten adults in the utmost comfort and discretion. Four suites flaunt double-sized bedding, while an additional twin bedroom keeps lodging options versatile.