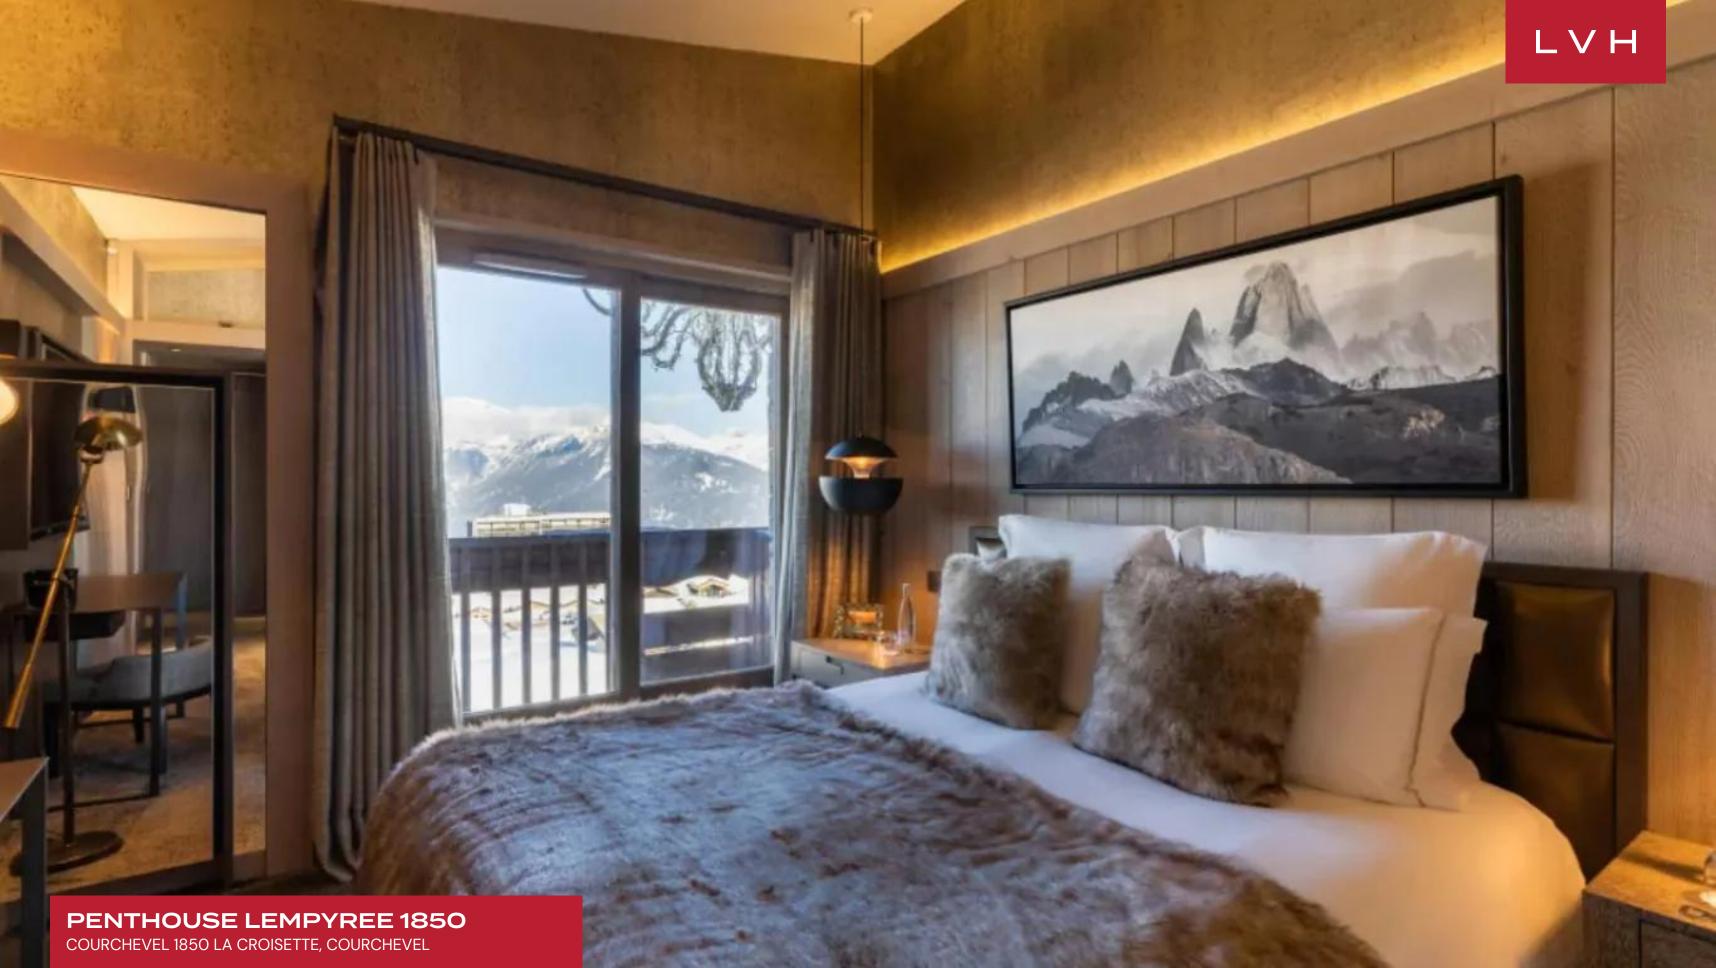

## PENTHOUSE LEMPYREE 1850

COURCHEVEL 1850 LA CROISETTE, COURCHEVEL

Penthouse LEmpyree 1850 is an outstanding French Alpine vacation rental perched in the heart of Courchevel. This aesthetically immaculate ski-in skiout duplex is the crowning residence of the 5-Star Les Grandes Alpes Hotel, benefitting from incomparable ski slope access, deluxe amenities, and astounding Alpine panoramas. Reconciling chalet romanticism with urban chic excellence, this revered super home offers immediate proximity to La Croisette.

A stunning great room abounds in cosmopolitan elegance with striking dimension sculpting dynamic and cavernous interiors. LED lights underscore opulent wood paneling, etageres, tray ceilings, and vaulted accents. Scintillating monochrome palettes take expression across stunning designer furnishings imbued with an impeccable air of sartorial excellence. This prestigious Courchevel vacation rental features a modern wood-burning fireplace ingeniously integrated into the diving wall between the serene seating area and the ultra-chic formal dining space. Innovative, alluring, and resounding with Bondian cool, this glorious great room is perfect for lavish entertaining or casual relaxation with friends and family. Spanning five sumptuous en-suite bedrooms replete with fine luxury linens and Bylgari bath products, Penthouse LEmpyree 1850 accommodates ten adults in the utmost comfort and discretion. Four suites flaunt double-sized bedding, while an additional twin bedroom keeps lodging options versatile.