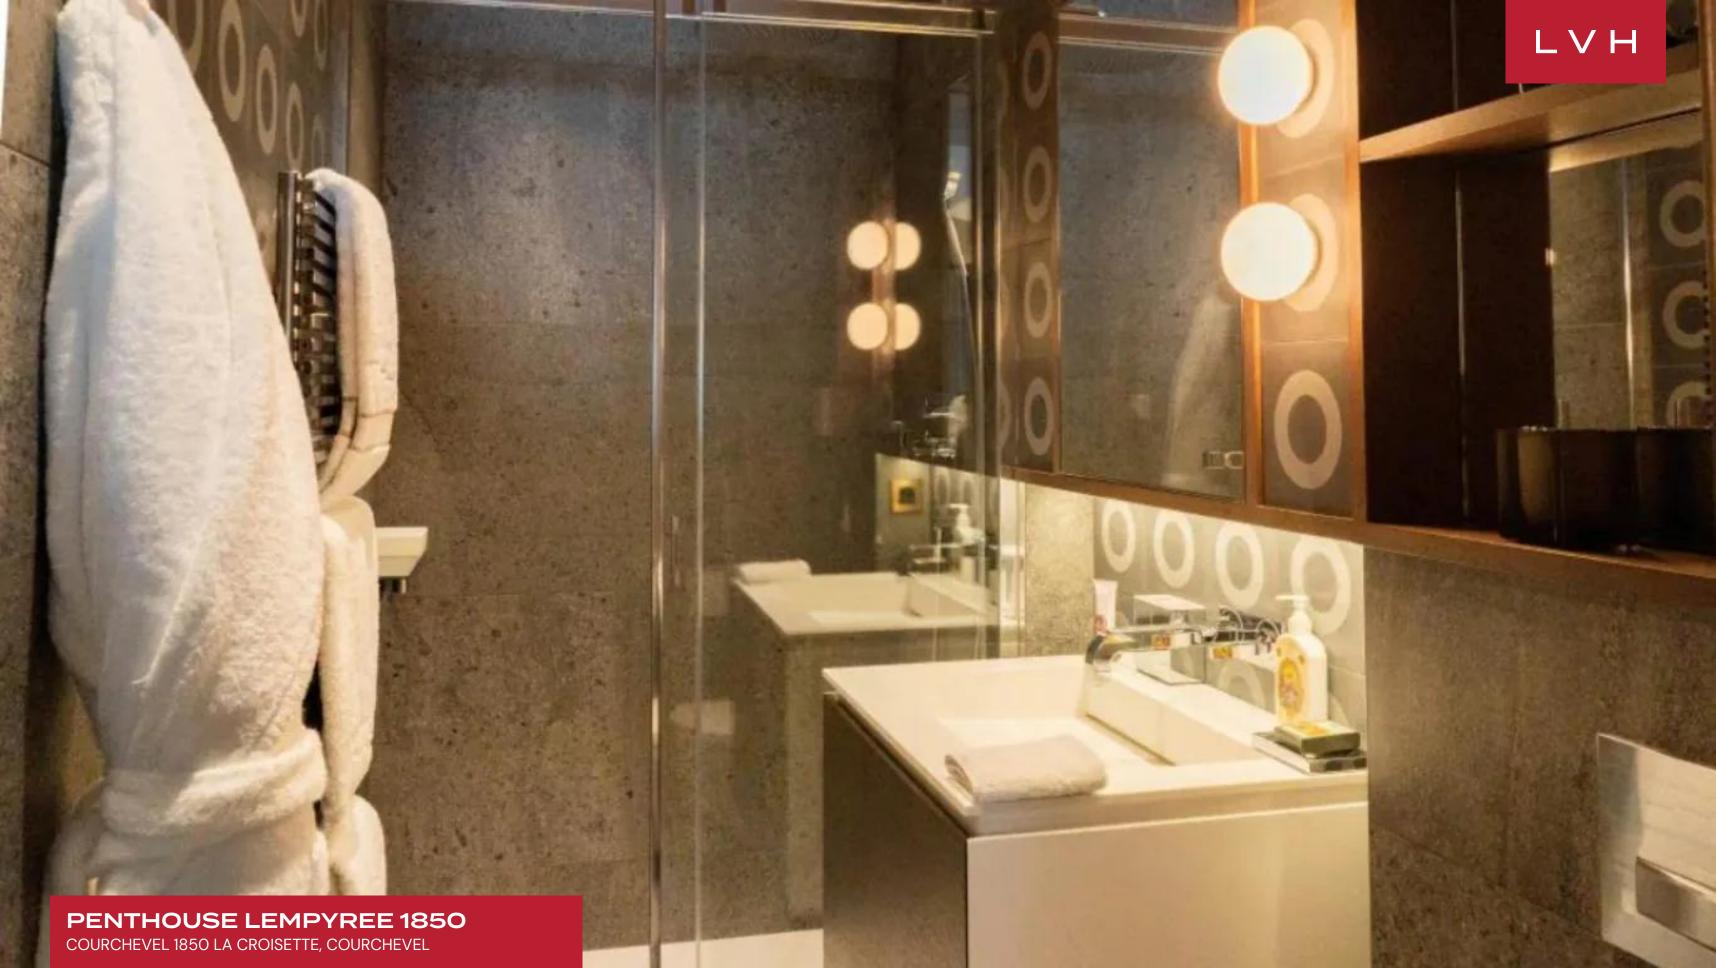

A stunning great room abounds in cosmopolitan elegance with striking dimension sculpting dynamic and cavernous interiors. LED lights underscore opulent wood paneling, etageres, tray ceilings, and vaulted accents. Scintillating monochrome palettes take expression across stunning designer furnishings imbued with an impeccable air of sartorial excellence. This prestigious Courchevel vacation rental features a modern wood-burning fireplace ingeniously integrated into the diving wall between the serene seating area and the ultra-chic formal dining space. Innovative, alluring, and resounding with Bondian cool, this glorious great room is perfect for lavish entertaining or casual relaxation with friends and family. Spanning five sumptuous en-suite bedrooms replete with fine luxury linens and Bylgari bath products, Penthouse LEmpyree 1850 accommodates ten adults in the utmost comfort and discretion. Four suites flaunt double-sized bedding, while an additional twin bedroom keeps lodging options versatile.