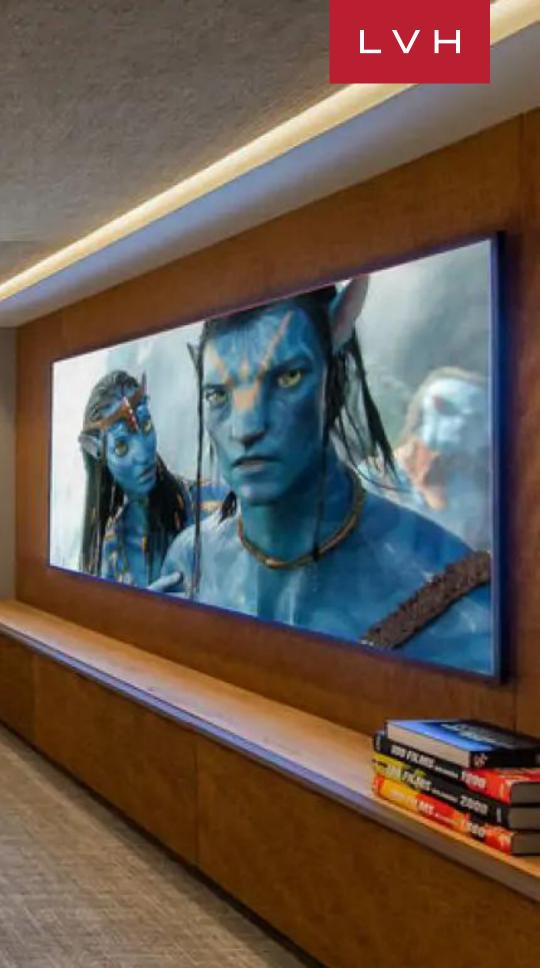

#### INTERIOR

- Bar
- Pool Table
- Cable, Satellite or Smart TV
- Home Theater
- Dining Room
- Fireplace
- Fitness Room
- Game Room