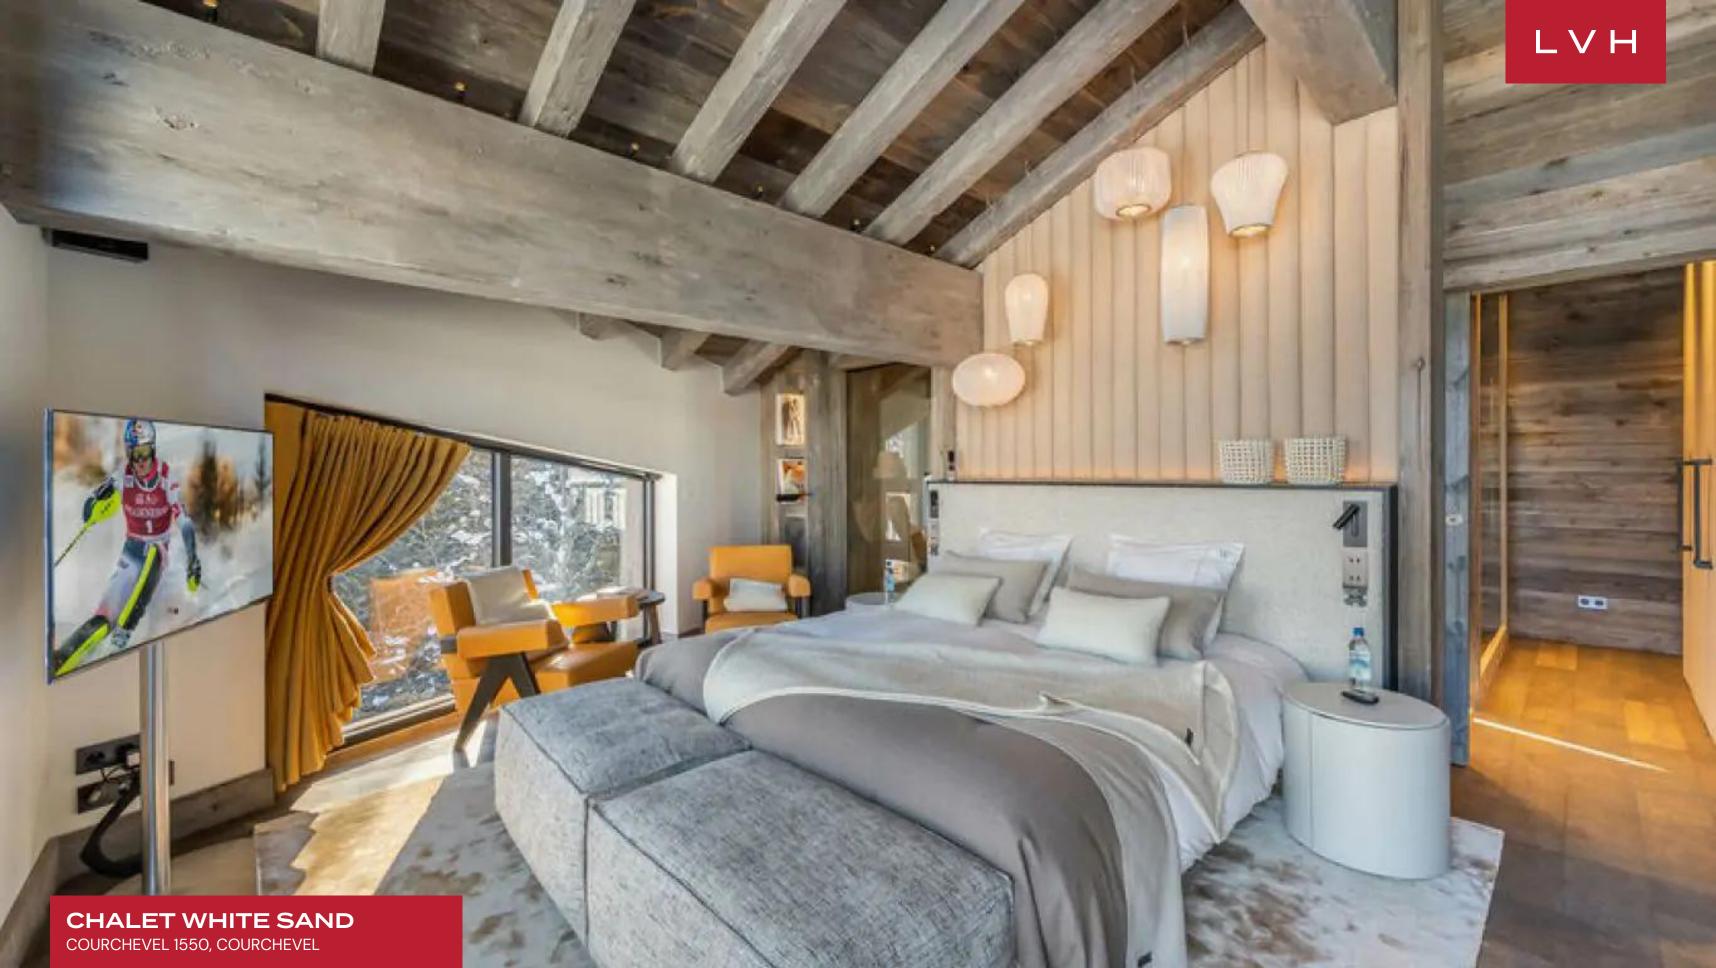

Spectacular interiors present the epitome of contemporary chic elegance. Stunning vaulted dimensions sculpt an aesthetically immaculate interior flanked by floor-to-ceiling glass. Bondian cool and ultra-chic fittings and furnishings dazzle with contemporary precision, delineating an unmatched venue for intimate moments with loved ones or lavish cocktail soirees. A fantastic drop-down fireplace lies at the heart of the main salon offering a potent division between seductive islands of comfort replete with ultra-plush seating and tasteful accouterments. Fantastic aged timbers are on full display, while a dividing wall draped in raw wool enhances the soft lines of low-profile furnishings inflecting the home with a delectable organicism. Seven sumptuous bedrooms spare no expense between deluxe toiletries, generous bedding, and lavish spa inspired ensuites. A bunkroom offers versatile lodging accommodating twelve adults and three kids in total comfort and discretion. This Chalet takes its name from its outstanding wellness facilities flaunting an enchanting beach motif. Unfettered bodily bliss matches the unmistakable ambiance of a coastal oasis with stunning summer-inspired decor transporting guests sensorally to the glamorous sands of the Saint Tropez. An indoor beach, petanque court, and breezy Caribbean-style cocktail bar miraculously simulate island hedonism within the confines of an Alpine Chalet.