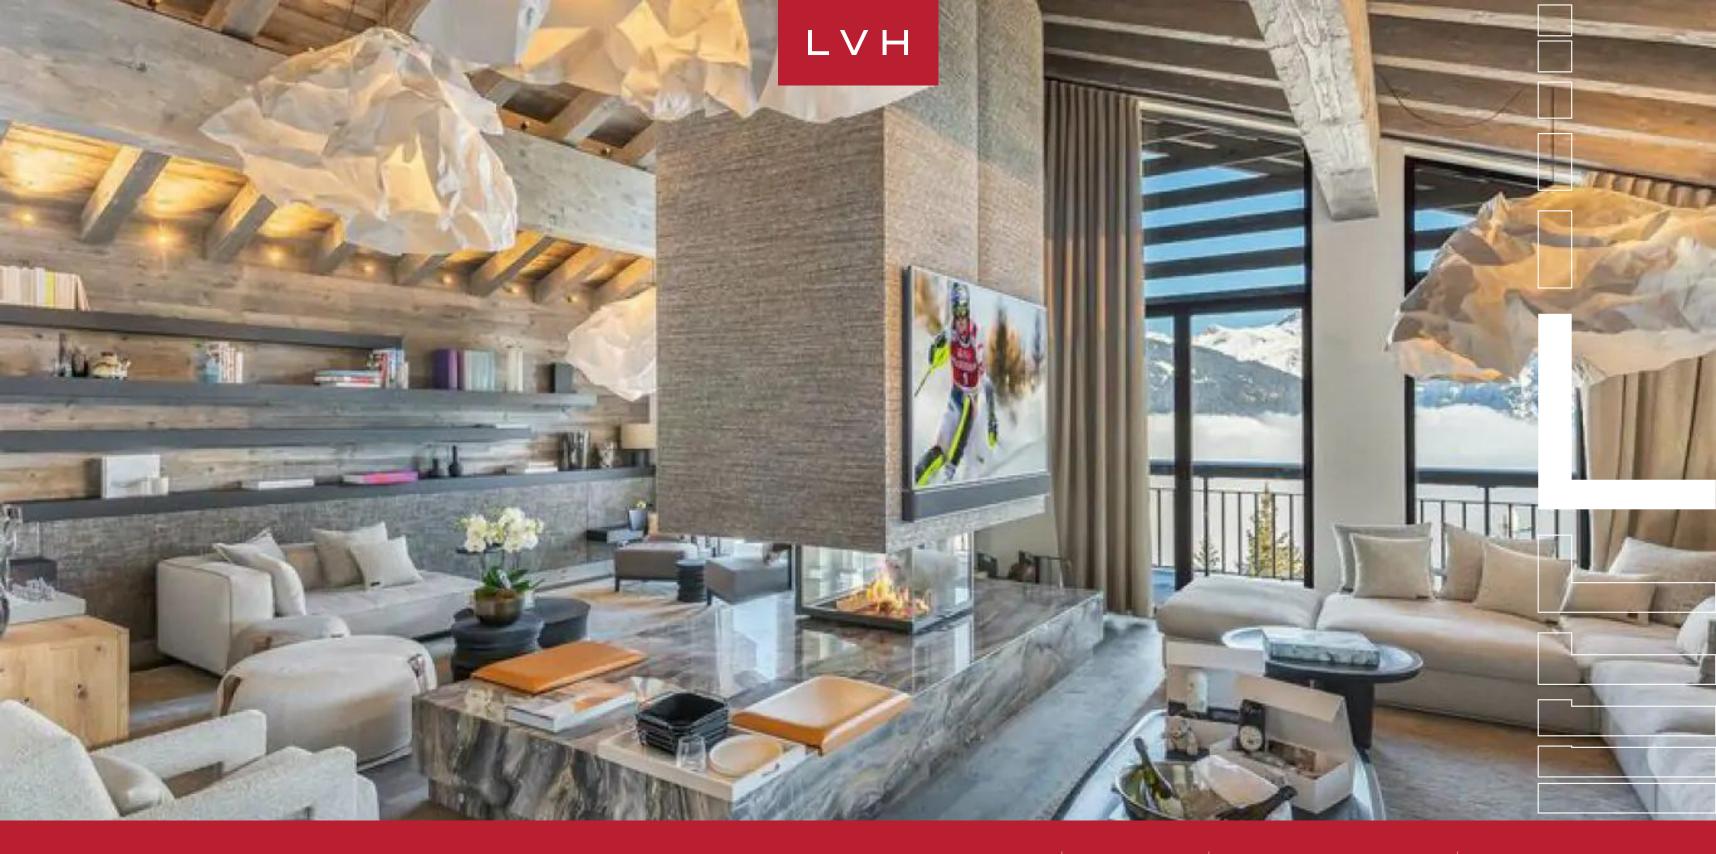

### CHALET WHITE SAND

COURCHEVEL 1550, COURCHEVEL

Chalet White Sand is an astounding residence lauded as Courchevel's most luxurious property. Boldly reenvisioning high-altitude luxury, the ultraexclusive Chalet Whitesand is exceptionally poised for those seeking to reconnect with or conquer the elements, a short distance from renowned ski slopes and world-class fine dining. Perched in the charming hamlet of Les Brigues, this property delivers otherworldly seclusion amid majestic French Alpine panoramas sure to reinvigorate the senses.

Spectacular interiors present the epitome of contemporary chic elegance. Stunning vaulted dimensions sculpt an aesthetically immaculate interior flanked by floor-to-ceiling glass. Bondian cool and ultra-chic fittings and furnishings dazzle with contemporary precision, delineating an unmatched venue for intimate moments with loved ones or lavish cocktail soirees. A fantastic drop-down fireplace lies at the heart of the main salon offering a potent division between seductive islands of comfort replete with ultra-plush seating and tasteful accouterments. Fantastic aged timbers are on full display, while a dividing wall draped in raw wool enhances the soft lines of low-profile furnishings inflecting the home with a delectable organicism. Seven sumptuous bedrooms spare no expense between deluxe toiletries, generous bedding, and lavish spa inspired ensuites. A bunkroom offers versatile lodging accommodating twelve adults and three kids in total comfort and discretion. This Chalet takes its name from its outstanding wellness facilities flaunting an enchanting beach motif. Unfettered bodily bliss matches the unmistakable ambiance of a coastal oasis with stunning summer-inspired decor transporting guests sensorally to the glamorous sands of the Saint Tropez. An indoor beach, petanque court, and breezy Caribbean-style cocktail bar miraculously simulate island hedonism within the confines of an Alpine Chalet.