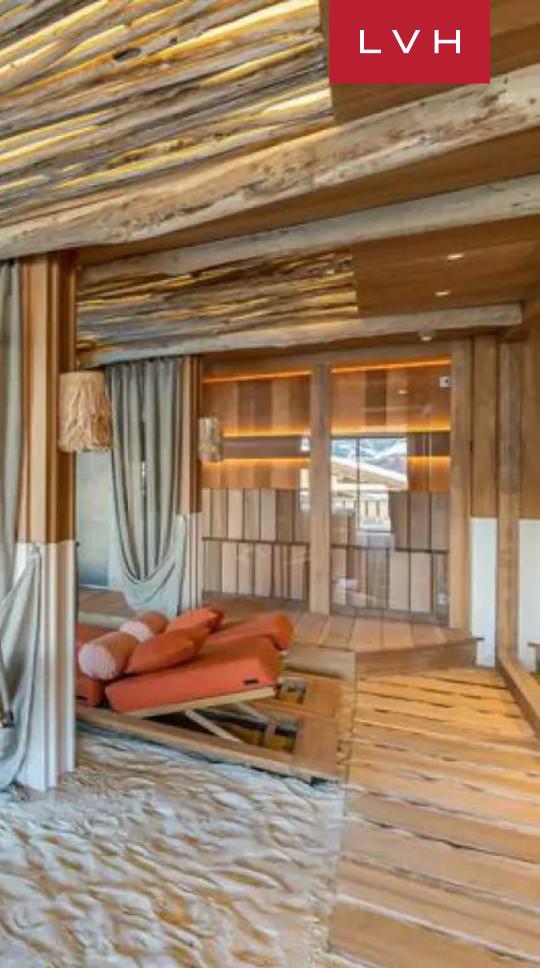

Spectacular interiors present the epitome of contemporary chic elegance. Stunning vaulted dimensions sculpt an aesthetically immaculate interior flanked by floor-to-ceiling glass. Bondian cool and ultra-chic fittings and furnishings dazzle with contemporary precision, delineating an unmatched venue for intimate moments with loved ones or lavish cocktail soirees. A fantastic drop-down fireplace lies at the heart of the main salon offering a potent division between seductive islands of comfort replete with ultra-plush seating and tasteful accouterments. Fantastic aged timbers are on full display, while a dividing wall draped in raw wool enhances the soft lines of low-profile furnishings inflecting the home with a delectable organicism. Seven sumptuous bedrooms spare no expense between deluxe toiletries, generous bedding, and lavish spa inspired ensuites. A bunkroom offers versatile lodging accommodating twelve adults and three kids in total comfort and discretion. This Chalet takes its name from its outstanding wellness facilities flaunting an enchanting beach motif. Unfettered bodily bliss matches the unmistakable ambiance of a coastal oasis with stunning summer-inspired decor transporting guests sensorally to the glamorous sands of the Saint Tropez. An indoor beach, petanque court, and breezy Caribbean-style cocktail bar miraculously simulate island hedonism within the confines of an Alpine Chalet.

#### INTERIOR

- Hammam
- Laundry
- Massage RoomIndoor Pool
- Private Elevator
- Sauna
- Ski Room
- Sound System
- Spa Lounge
- Walk-In Closet
- Wine Storage