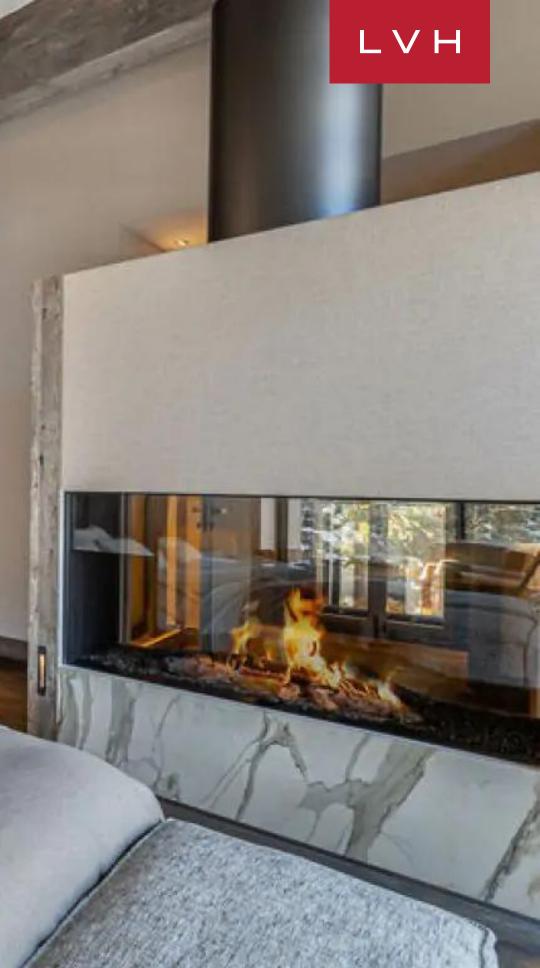

Spectacular interiors present the epitome of contemporary chic elegance. Stunning vaulted dimensions sculpt an aesthetically immaculate interior flanked by floor-to-ceiling glass. Bondian cool and ultra-chic fittings and furnishings dazzle with contemporary precision, delineating an unmatched venue for intimate moments with loved ones or lavish cocktail soirees. A fantastic drop-down fireplace lies at the heart of the main salon offering a potent division between seductive islands of comfort replete with ultra-plush seating and tasteful accouterments. Fantastic aged timbers are on full display, while a dividing wall draped in raw wool enhances the soft lines of low-profile furnishings inflecting the home with a delectable organicism. Seven sumptuous bedrooms spare no expense between deluxe toiletries, generous bedding, and lavish spa inspired ensuites. A bunkroom offers versatile lodging accommodating twelve adults and three kids in total comfort and discretion. This Chalet takes its name from its outstanding wellness facilities flaunting an enchanting beach motif. Unfettered bodily bliss matches the unmistakable ambiance of a coastal oasis with stunning summer-inspired decor transporting guests sensorally to the glamorous sands of the Saint Tropez. An indoor beach, petanque court, and breezy Caribbean-style cocktail bar miraculously simulate island hedonism within the confines of an Alpine Chalet.