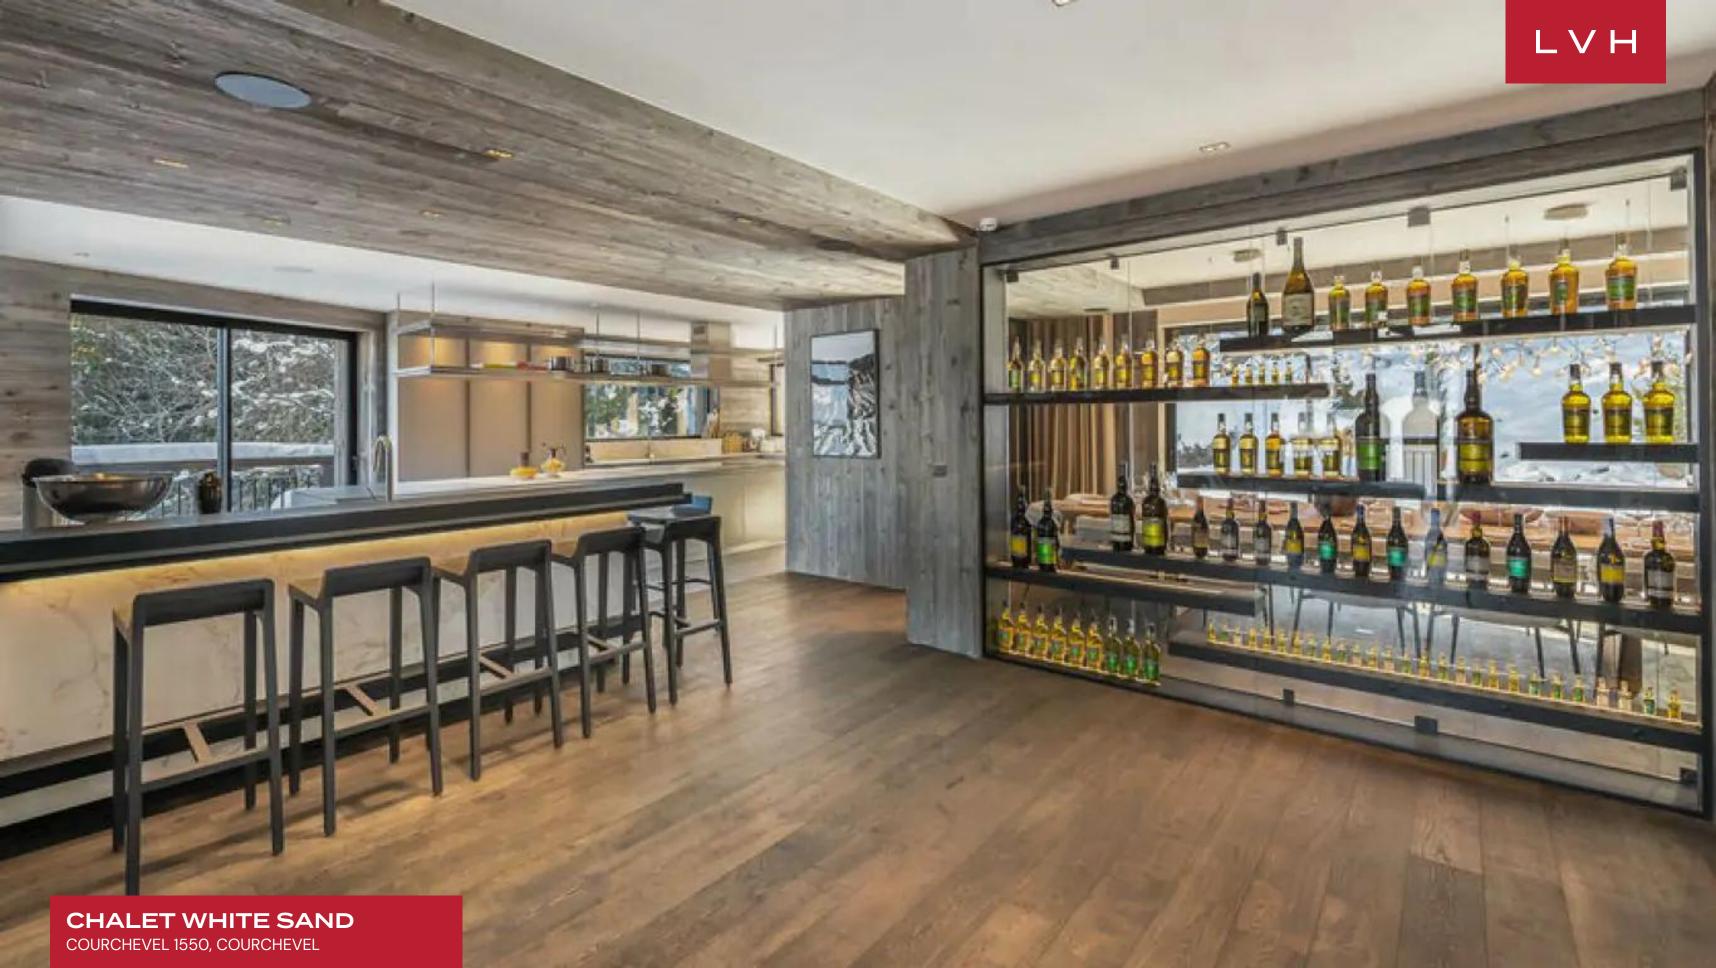

### CHALET WHITE SAND

COURCHEVEL 1550, COURCHEVEL

Chalet White Sand is an astounding residence lauded as Courchevel's most luxurious property. Boldly reenvisioning high-altitude luxury, the ultraexclusive Chalet Whitesand is exceptionally poised for those seeking to reconnect with or conquer the elements, a short distance from renowned ski slopes and world-class fine dining. Perched in the charming hamlet of Les Brigues, this property delivers otherworldly seclusion amid majestic French Alpine panoramas sure to reinvigorate the senses.

Spectacular interiors present the epitome of contemporary chic elegance. Stunning vaulted dimensions sculpt an aesthetically immaculate interior flanked by floor-to-ceiling glass. Bondian cool and ultra-chic fittings and furnishings dazzle with contemporary precision, delineating an unmatched venue for intimate moments with loved ones or lavish cocktail soirees. A fantastic drop-down fireplace lies at the heart of the main salon offering a potent division between seductive islands of comfort replete with ultra-plush seating and tasteful accouterments. Fantastic aged timbers are on full display, while a dividing wall draped in raw wool enhances the soft lines of low-profile furnishings inflecting the home with a delectable organicism. Seven sumptuous bedrooms spare no expense between deluxe toiletries, generous bedding, and lavish spa inspired ensuites. A bunkroom offers versatile lodging accommodating twelve adults and three kids in total comfort and discretion. This Chalet takes its name from its outstanding wellness facilities flaunting an enchanting beach motif. Unfettered bodily bliss matches the unmistakable ambiance of a coastal oasis with stunning summer-inspired decor transporting guests sensorally to the glamorous sands of the Saint Tropez. An indoor beach, petanque court, and breezy Caribbean-style cocktail bar miraculously simulate island hedonism within the confines of an Alpine Chalet.

#### INTERIOR

- Bar
- Pool Table
- Cable, Satellite or Smart TV
- Home Theater
- Dining Room
- Fireplace
- Fitness Room
- Game Room

#### INTERIOR

- Hammam
- Laundry
- Massage RoomIndoor Pool
- Private Elevator
- Sauna
- Ski Room
- Sound System
- Spa Lounge
- Walk-In Closet
- Wine Storage