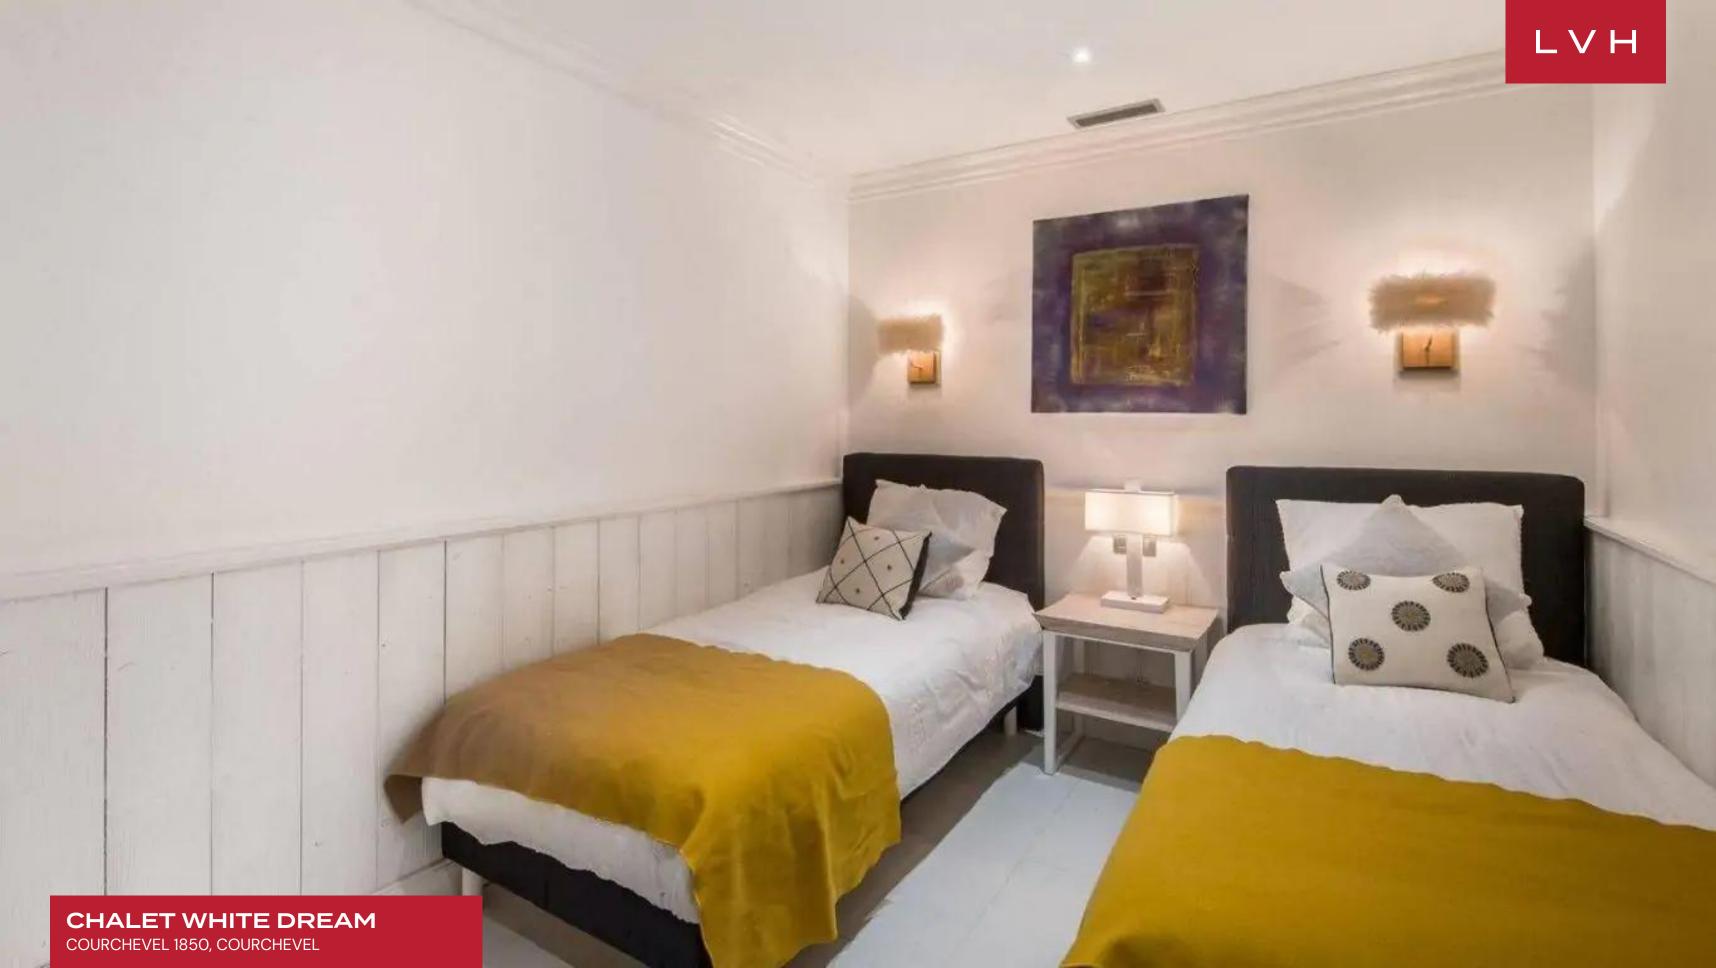

Glorious wood interiors painted white dazzle in a delectable rustic patina. Vaulted exposed beam ceilings and rustic loadbearing scaffolding dazzle with uncanny glamor. The white painted timber complements dazzling grey and white furnishings reveling in alpine-chic extravagance. Plush modern sectionals garnished with fuzzy throws and Navajo patterned upholstery complement scintillating silver chandeliers and antique mirror decor. The free-flowing open great room features two fireplaces doubling down on winter wonderland coziness. Clerestory windows douse an exceptional formal dining room and fitted professional kitchen with winter sun radiance. The common spaces open unto a north-west facing balcony enveloped by mountain vistas. Fivesumptuous bedrooms grace this exceptional residence, accommodating ten in the utmost comfort and discretion. The sixth bedroom, located on the ground floor, is smaller and best suited for younger guests and can accommodate two more. Over 1400 sq. ft of prime living space are navigable via Chalet White Deram's private elevator, while the lower level boasts a second living space with a bar, home cinema, and an office.