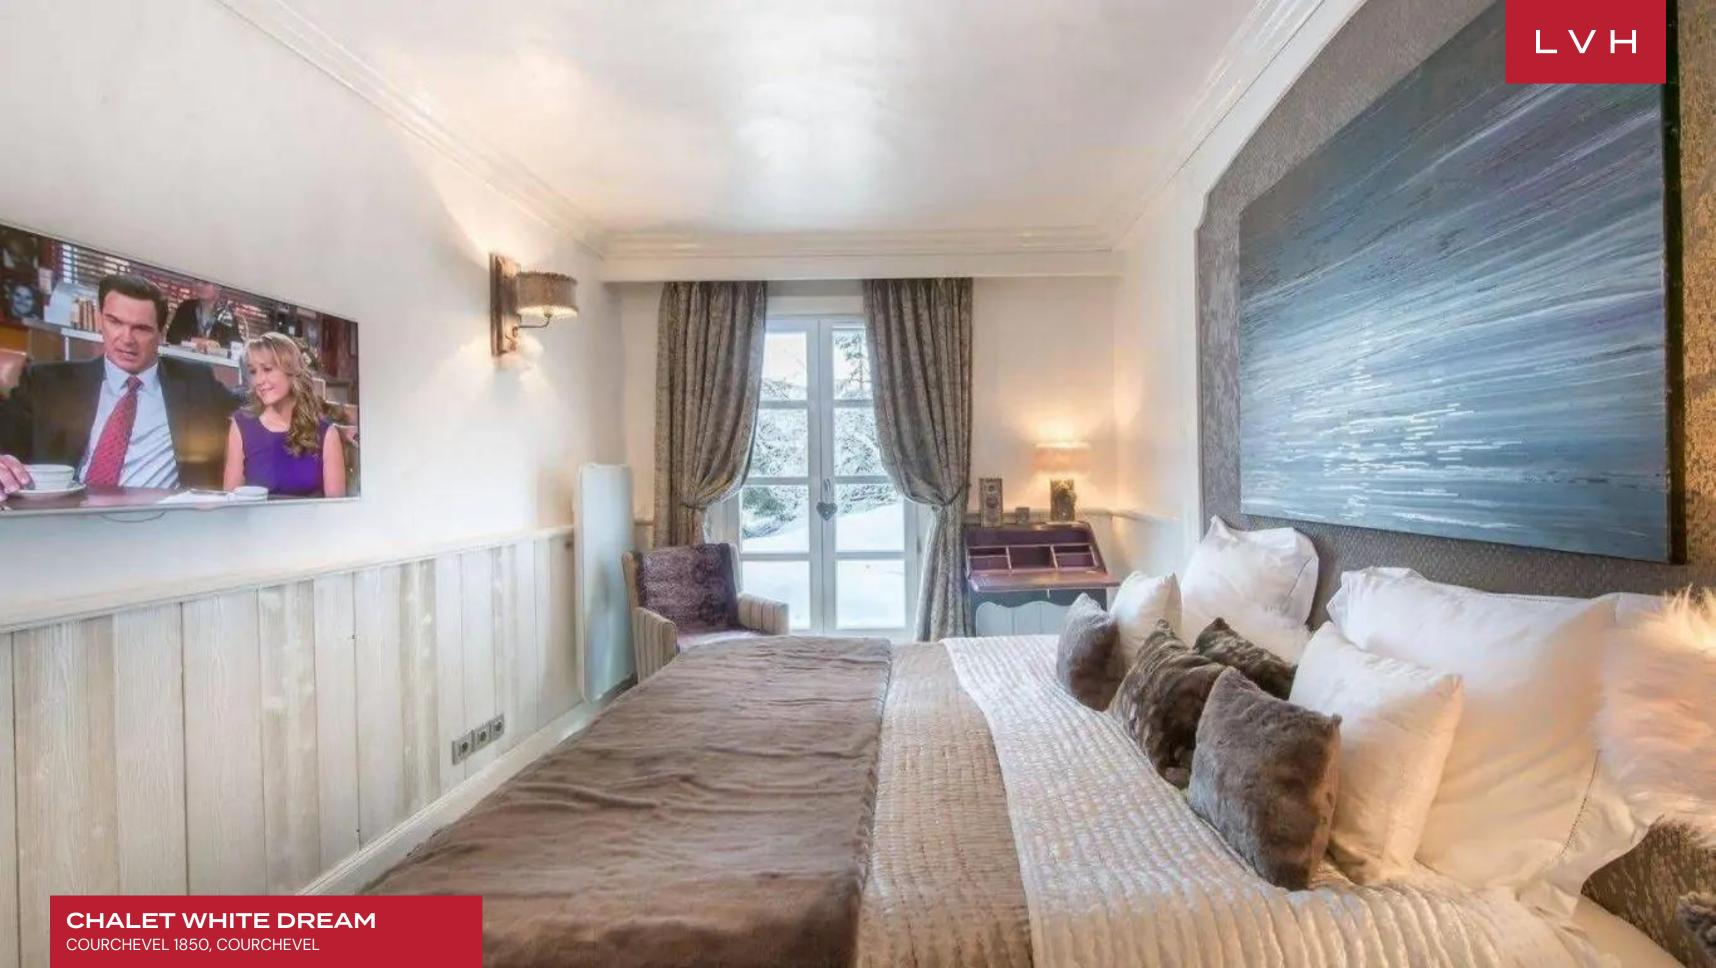

Glorious wood interiors painted white dazzle in a delectable rustic patina. Vaulted exposed beam ceilings and rustic loadbearing scaffolding dazzle with uncanny glamor. The white painted timber complements dazzling grey and white furnishings reveling in alpine-chic extravagance. Plush modern sectionals garnished with fuzzy throws and Navajo patterned upholstery complement scintillating silver chandeliers and antique mirror decor. The free-flowing open great room features two fireplaces doubling down on winter wonderland coziness. Clerestory windows douse an exceptional formal dining room and fitted professional kitchen with winter sun radiance. The common spaces open unto a north-west facing balcony enveloped by mountain vistas. Fivesumptuous bedrooms grace this exceptional residence, accommodating ten in the utmost comfort and discretion. The sixth bedroom, located on the ground floor, is smaller and best suited for younger guests and can accommodate two more. Over 1400 sq. ft of prime living space are navigable via Chalet White Deram's private elevator, while the lower level boasts a second living space with a bar, home cinema, and an office.