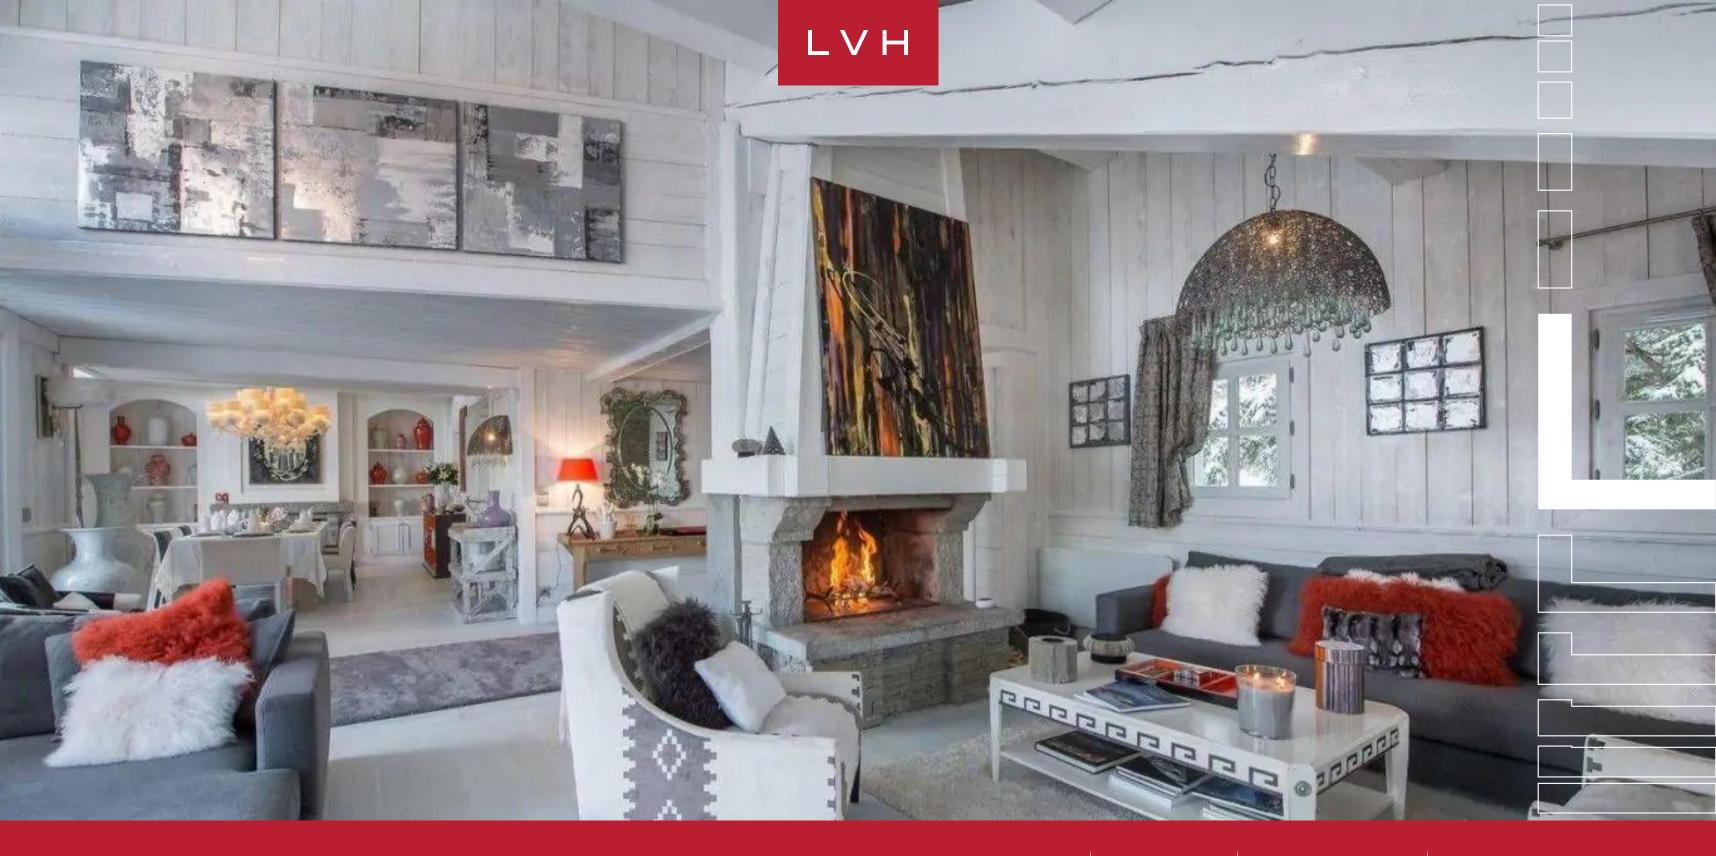

### CHALET WHITE DREAM

COURCHEVEL 1850, COURCHEVEL

Spectacular Chalet White Dream is perched in the coveted Cospillor area of Courcheval 1850, a mere 300 feet from the world-renowned slopes. This exclusive residence redefines alpine luxury, its glorious white timber facade seamlessly blending into its snowy wonderland surroundings.

Glorious wood interiors painted white dazzle in a delectable rustic patina. Vaulted exposed beam ceilings and rustic loadbearing scaffolding dazzle with uncanny glamor. The white painted timber complements dazzling grey and white furnishings reveling in alpine-chic extravagance. Plush modern sectionals garnished with fuzzy throws and Navajo patterned upholstery complement scintillating silver chandeliers and antique mirror decor. The free-flowing open great room features two fireplaces doubling down on winter wonderland coziness. Clerestory windows douse an exceptional formal dining room and fitted professional kitchen with winter sun radiance. The common spaces open unto a north-west facing balcony enveloped by mountain vistas. Fivesumptuous bedrooms grace this exceptional residence, accommodating ten in the utmost comfort and discretion. The sixth bedroom, located on the ground floor, is smaller and best suited for younger guests and can accommodate two more. Over 1400 sq. ft of prime living space are navigable via Chalet White Deram's private elevator, while the lower level boasts a second living space with a bar, home cinema, and an office.