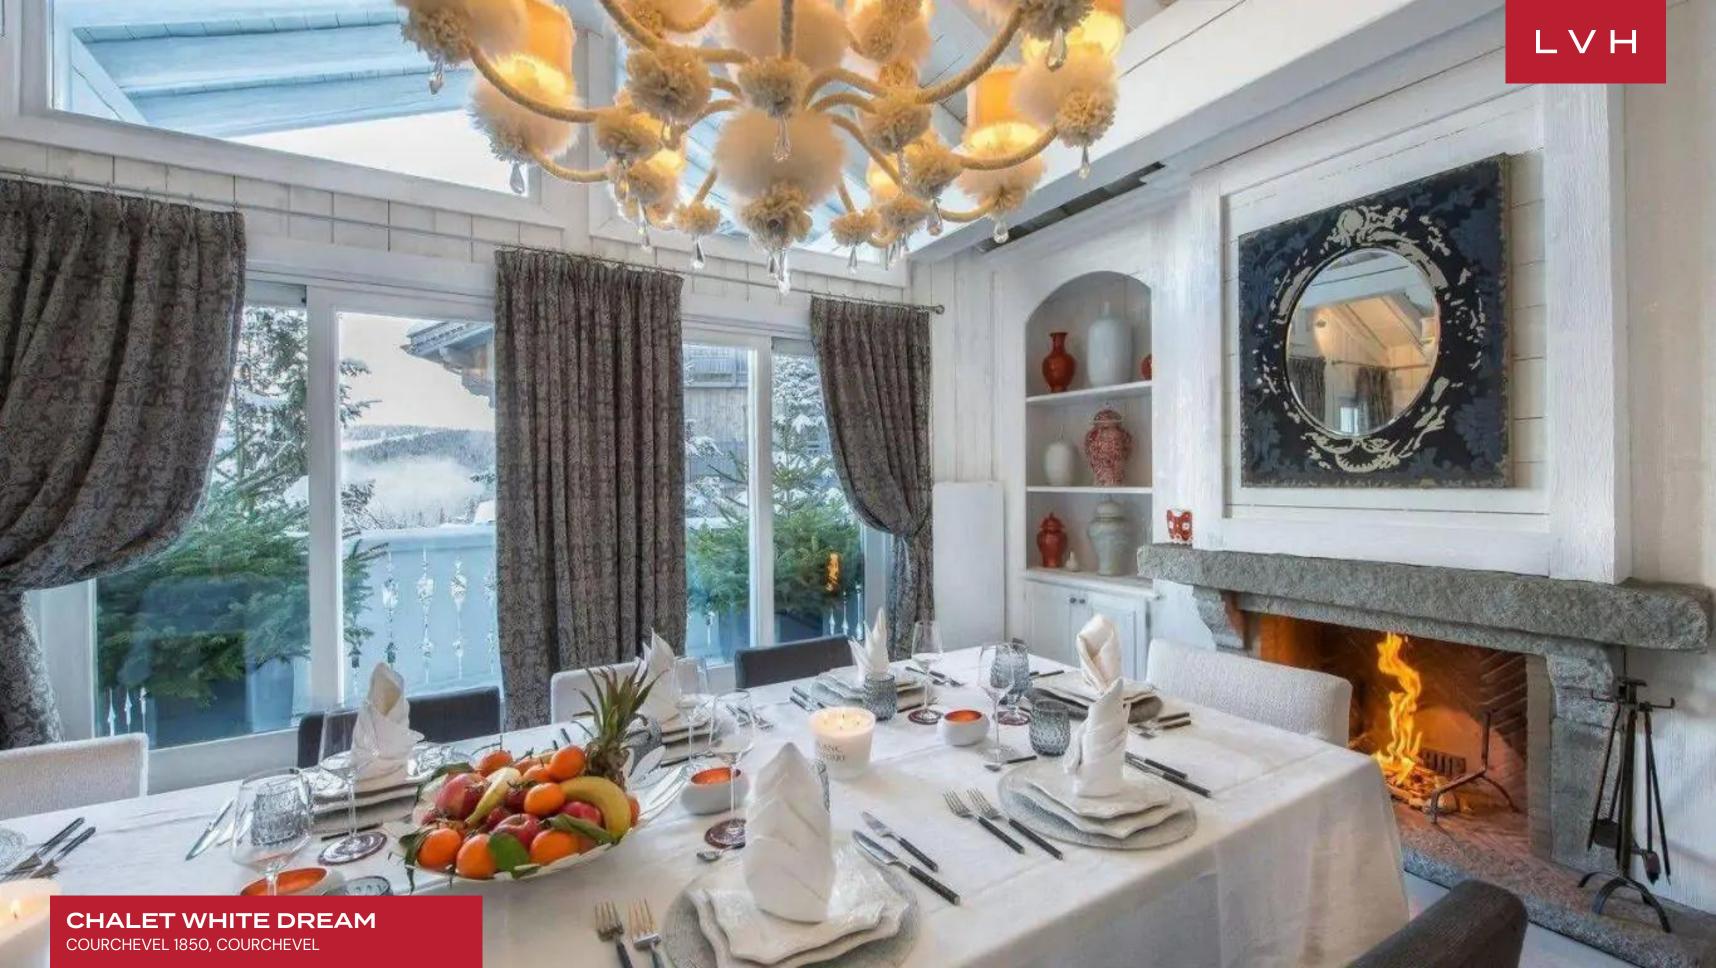

### CHALET WHITE DREAM

COURCHEVEL 1850, COURCHEVEL

Spectacular Chalet White Dream is perched in the coveted Cospillor area of Courcheval 1850, a mere 300 feet from the world-renowned slopes. This exclusive residence redefines alpine luxury, its glorious white timber facade seamlessly blending into its snowy wonderland surroundings.

Glorious wood interiors painted white dazzle in a delectable rustic patina. Vaulted exposed beam ceilings and rustic loadbearing scaffolding dazzle with uncanny glamor. The white painted timber complements dazzling grey and white furnishings reveling in alpine-chic extravagance. Plush modern sectionals garnished with fuzzy throws and Navajo patterned upholstery complement scintillating silver chandeliers and antique mirror decor. The free-flowing open great room features two fireplaces doubling down on winter wonderland coziness. Clerestory windows douse an exceptional formal dining room and fitted professional kitchen with winter sun radiance. The common spaces open unto a north-west facing balcony enveloped by mountain vistas. Fivesumptuous bedrooms grace this exceptional residence, accommodating ten in the utmost comfort and discretion. The sixth bedroom, located on the ground floor, is smaller and best suited for younger guests and can accommodate two more. Over 1400 sq. ft of prime living space are navigable via Chalet White Deram's private elevator, while the lower level boasts a second living space with a bar, home cinema, and an office.