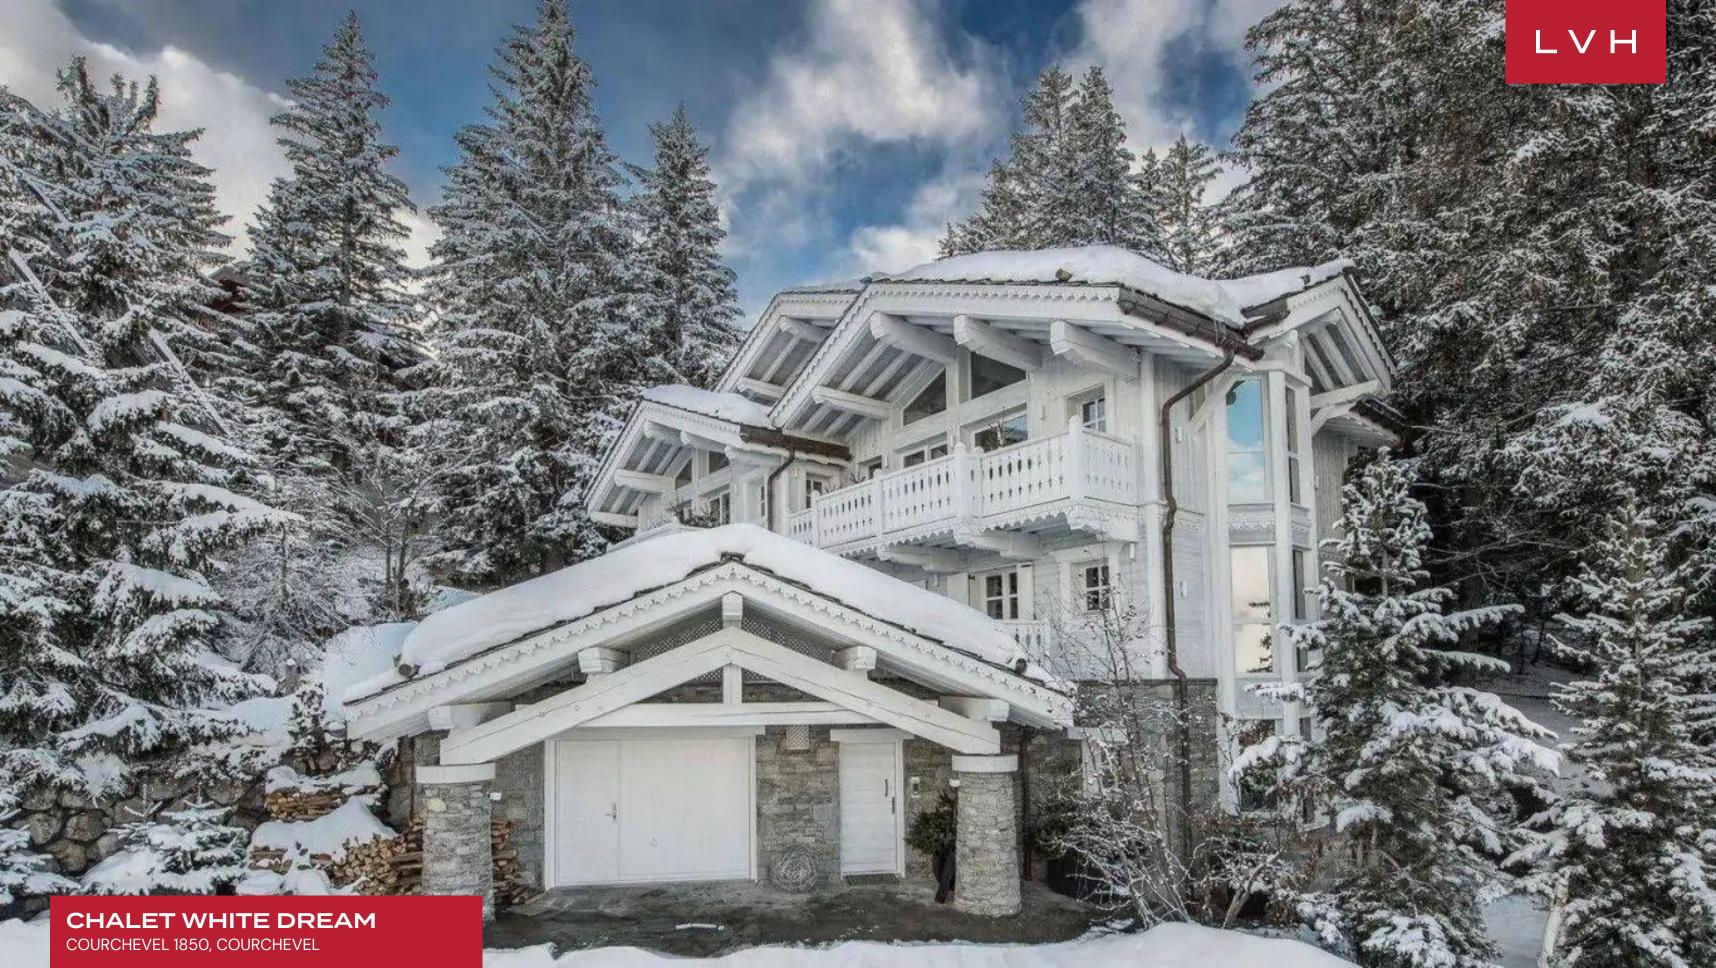

**CHALET WHITE DREAM** 

COURCHEVEL 1850, COURCHEVEL, FRANCE

6 BEDROOMS 12
GUESTS

**6**BATHROOMS

4,844

S

### CHALET WHITE DREAM

COURCHEVEL 1850, COURCHEVEL

Spectacular Chalet White Dream is perched in the coveted Cospillor area of Courcheval 1850, a mere 300 feet from the world-renowned slopes. This exclusive residence redefines alpine luxury, its glorious white timber facade seamlessly blending into its snowy wonderland surroundings.

Glorious wood interiors painted white dazzle in a delectable rustic patina. Vaulted exposed beam ceilings and rustic loadbearing scaffolding dazzle with uncanny glamor. The white painted timber complements dazzling grey and white furnishings reveling in alpine-chic extravagance. Plush modern sectionals garnished with fuzzy throws and Navajo patterned upholstery complement scintillating silver chandeliers and antique mirror decor. The free-flowing open great room features two fireplaces doubling down on winter wonderland coziness. Clerestory windows douse an exceptional formal dining room and fitted professional kitchen with winter sun radiance. The common spaces open unto a north-west facing balcony enveloped by mountain vistas. Fivesumptuous bedrooms grace this exceptional residence, accommodating ten in the utmost comfort and discretion. The sixth bedroom, located on the ground floor, is smaller and best suited for younger guests and can accommodate two more. Over 1400 sq. ft of prime living space are navigable via Chalet White Deram's private elevator, while the lower level boasts a second living space with a bar, home cinema, and an office.