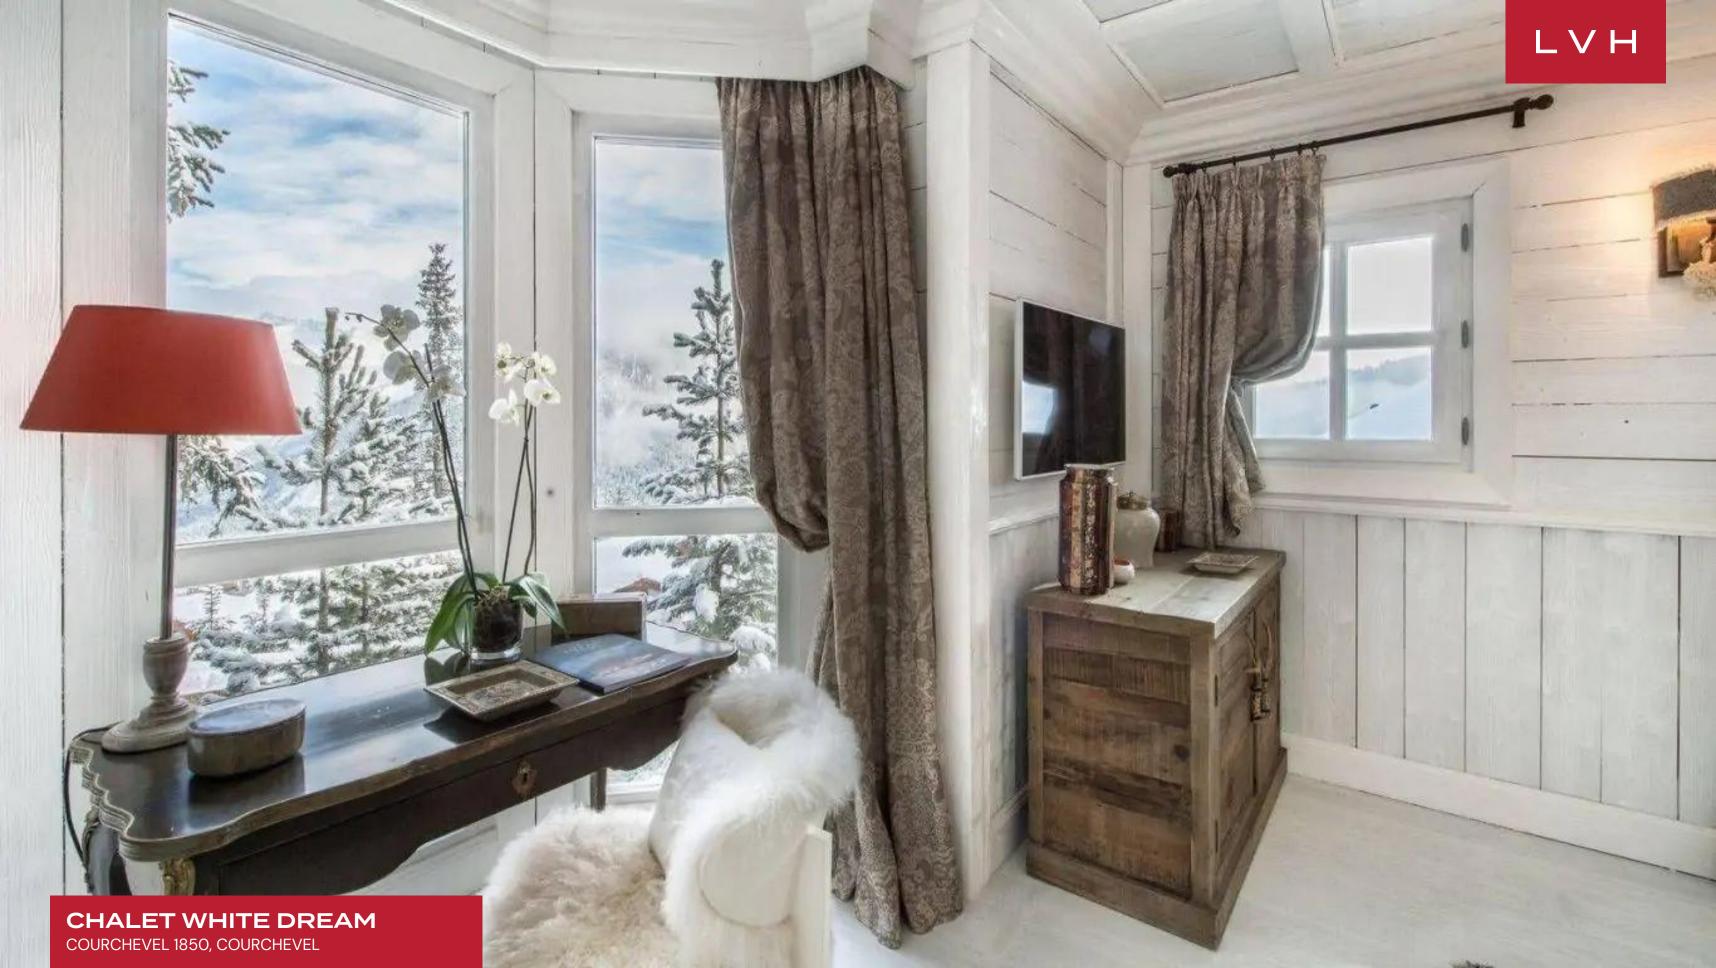

Glorious wood interiors painted white dazzle in a delectable rustic patina. Vaulted exposed beam ceilings and rustic loadbearing scaffolding dazzle with uncanny glamor. The white painted timber complements dazzling grey and white furnishings reveling in alpine-chic extravagance. Plush modern sectionals garnished with fuzzy throws and Navajo patterned upholstery complement scintillating silver chandeliers and antique mirror decor. The free-flowing open great room features two fireplaces doubling down on winter wonderland coziness. Clerestory windows douse an exceptional formal dining room and fitted professional kitchen with winter sun radiance. The common spaces open unto a north-west facing balcony enveloped by mountain vistas. Fivesumptuous bedrooms grace this exceptional residence, accommodating ten in the utmost comfort and discretion. The sixth bedroom, located on the ground floor, is smaller and best suited for younger guests and can accommodate two more. Over 1400 sq. ft of prime living space are navigable via Chalet White Deram's private elevator, while the lower level boasts a second living space with a bar, home cinema, and an office.

A haven of rejuvenation and bodily bliss, Chalet White Dream offers an in-home swimming pool and jacuzzi set into a window bay. Guests may revel in striking alpine views from the vantage points of multiple balconies. An additional steam room, a gym, and a massage room for in-house therapies round off an astounding French Alpine retreat.