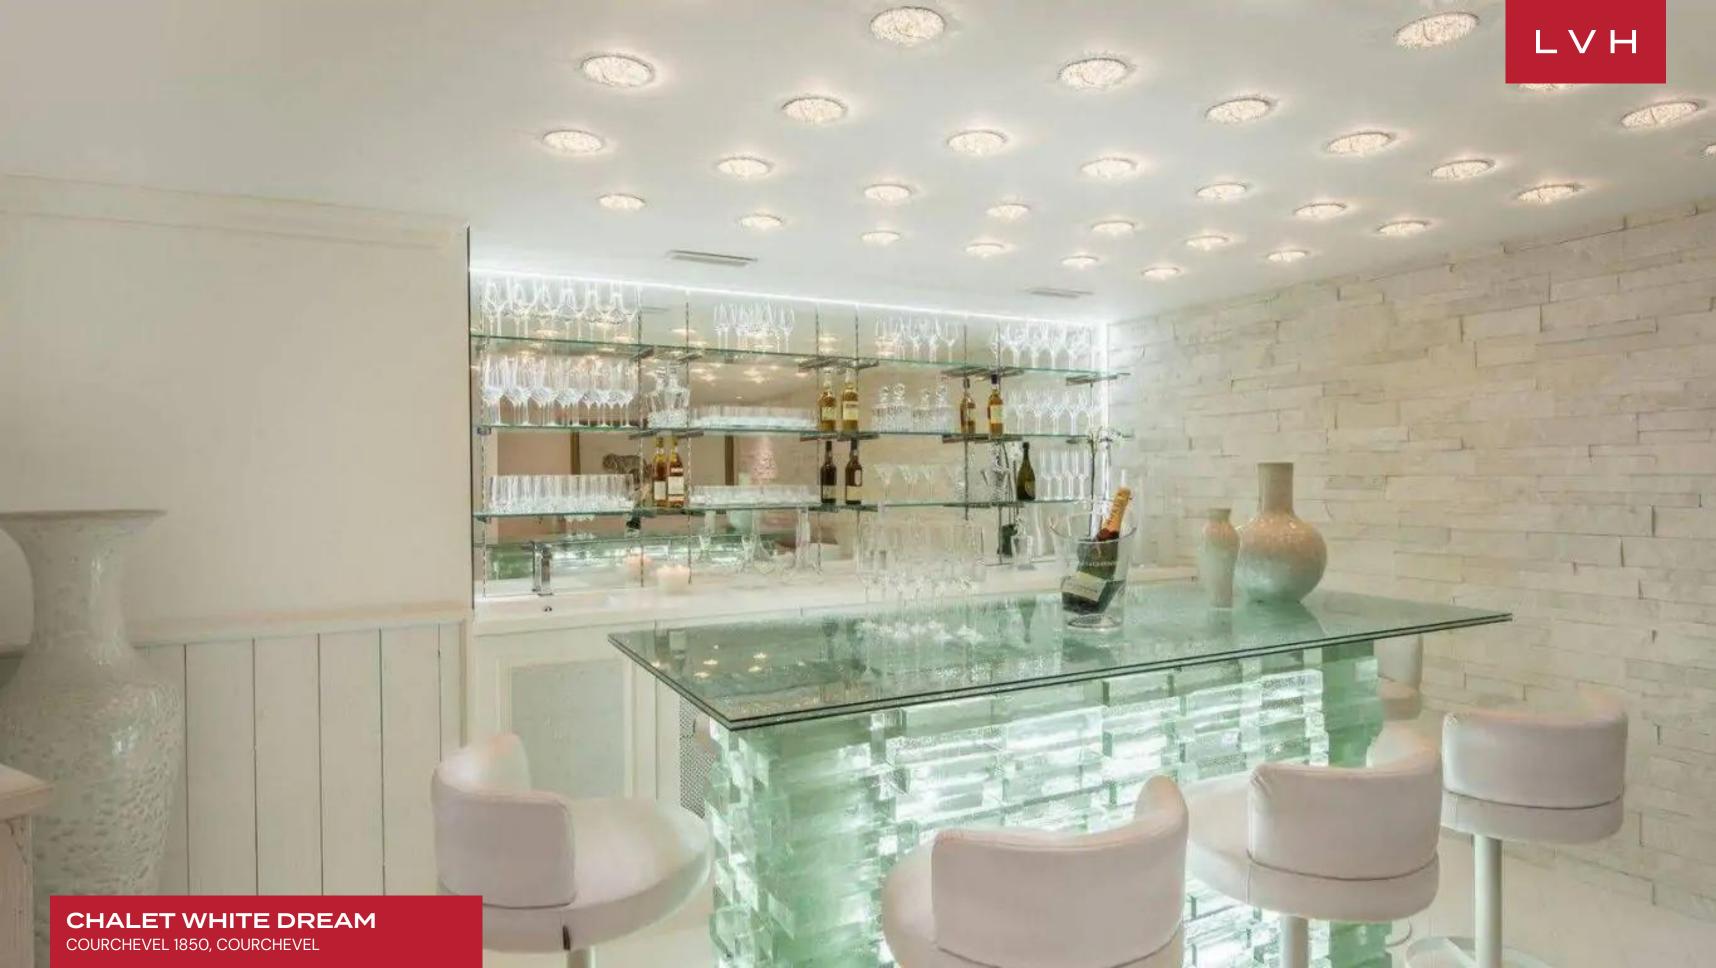

Glorious wood interiors painted white dazzle in a delectable rustic patina. Vaulted exposed beam ceilings and rustic loadbearing scaffolding dazzle with uncanny glamor. The white painted timber complements dazzling grey and white furnishings reveling in alpine-chic extravagance. Plush modern sectionals garnished with fuzzy throws and Navajo patterned upholstery complement scintillating silver chandeliers and antique mirror decor. The free-flowing open great room features two fireplaces doubling down on winter wonderland coziness. Clerestory windows douse an exceptional formal dining room and fitted professional kitchen with winter sun radiance. The common spaces open unto a north-west facing balcony enveloped by mountain vistas. Fivesumptuous bedrooms grace this exceptional residence, accommodating ten in the utmost comfort and discretion. The sixth bedroom, located on the ground floor, is smaller and best suited for younger guests and can accommodate two more. Over 1400 sq. ft of prime living space are navigable via Chalet White Deram's private elevator, while the lower level boasts a second living space with a bar, home cinema, and an office.

#### **EXTERIOR**

- Terrace
- Cable, Satellite or Smart TV
- Dining Area
- Fireplace
- Gym

• Bar

- Hammam
- Indoor Hot Tub
- Laundry
- Massage Room
- Indoor Pool
- Private Elevator