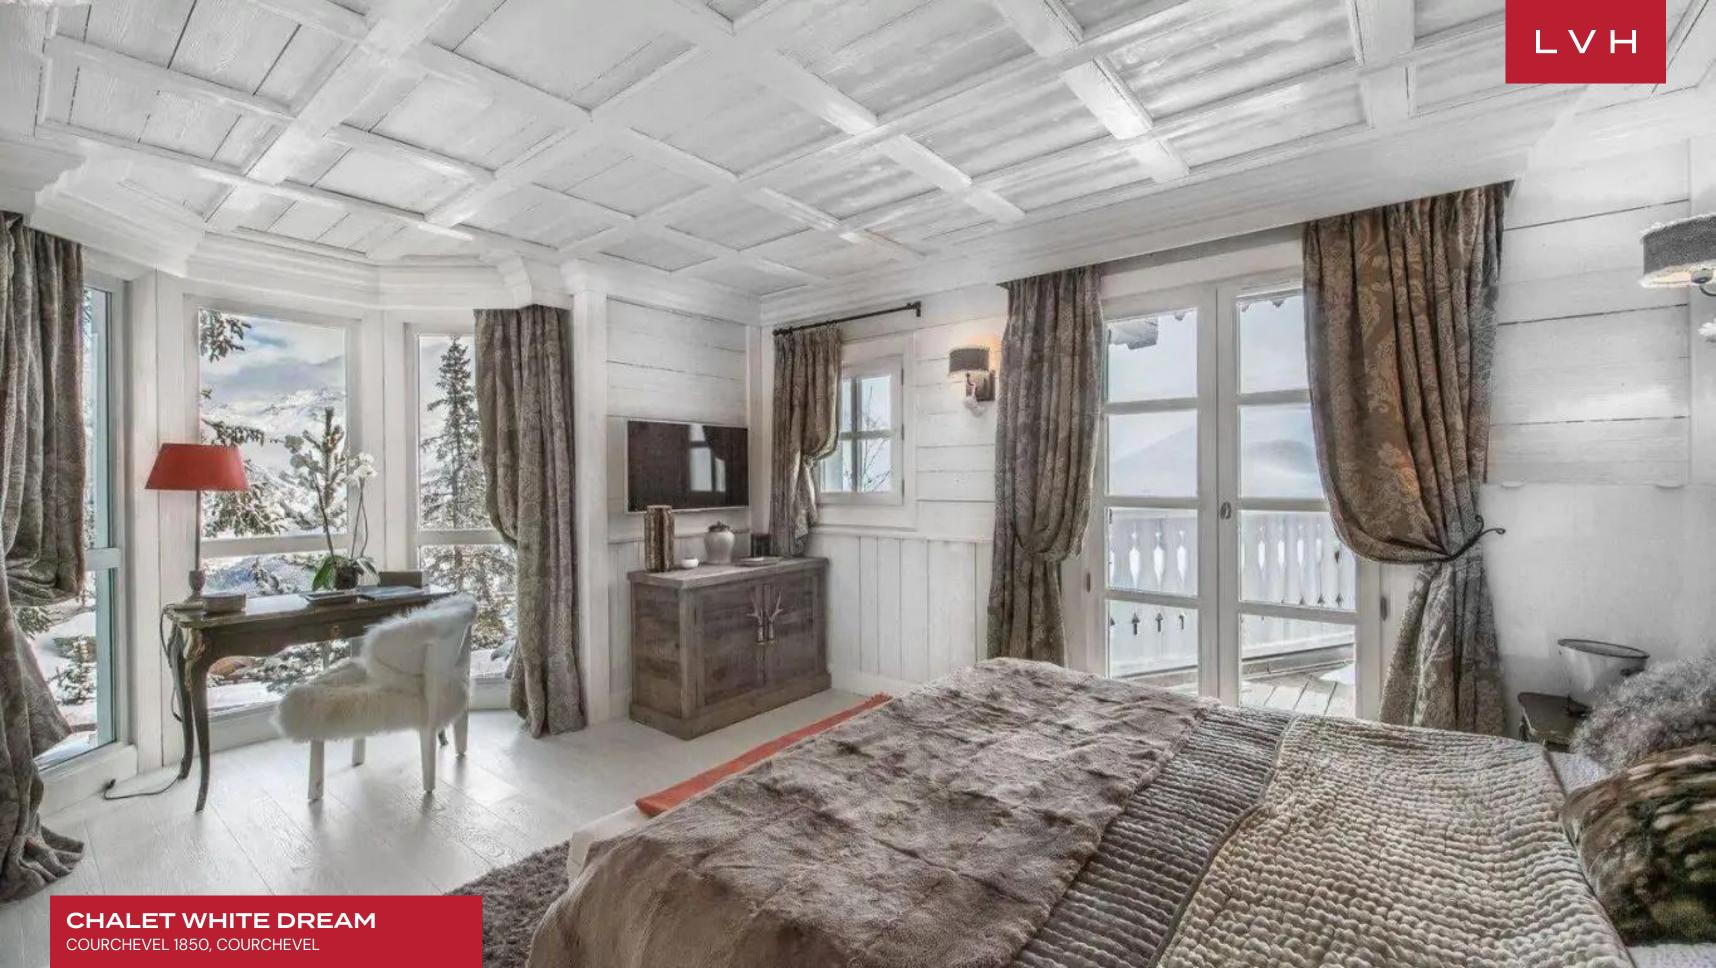

Glorious wood interiors painted white dazzle in a delectable rustic patina. Vaulted exposed beam ceilings and rustic loadbearing scaffolding dazzle with uncanny glamor. The white painted timber complements dazzling grey and white furnishings reveling in alpine-chic extravagance. Plush modern sectionals garnished with fuzzy throws and Navajo patterned upholstery complement scintillating silver chandeliers and antique mirror decor. The free-flowing open great room features two fireplaces doubling down on winter wonderland coziness. Clerestory windows douse an exceptional formal dining room and fitted professional kitchen with winter sun radiance. The common spaces open unto a north-west facing balcony enveloped by mountain vistas. Fivesumptuous bedrooms grace this exceptional residence, accommodating ten in the utmost comfort and discretion. The sixth bedroom, located on the ground floor, is smaller and best suited for younger guests and can accommodate two more. Over 1400 sq. ft of prime living space are navigable via Chalet White Deram's private elevator, while the lower level boasts a second living space with a bar, home cinema, and an office.