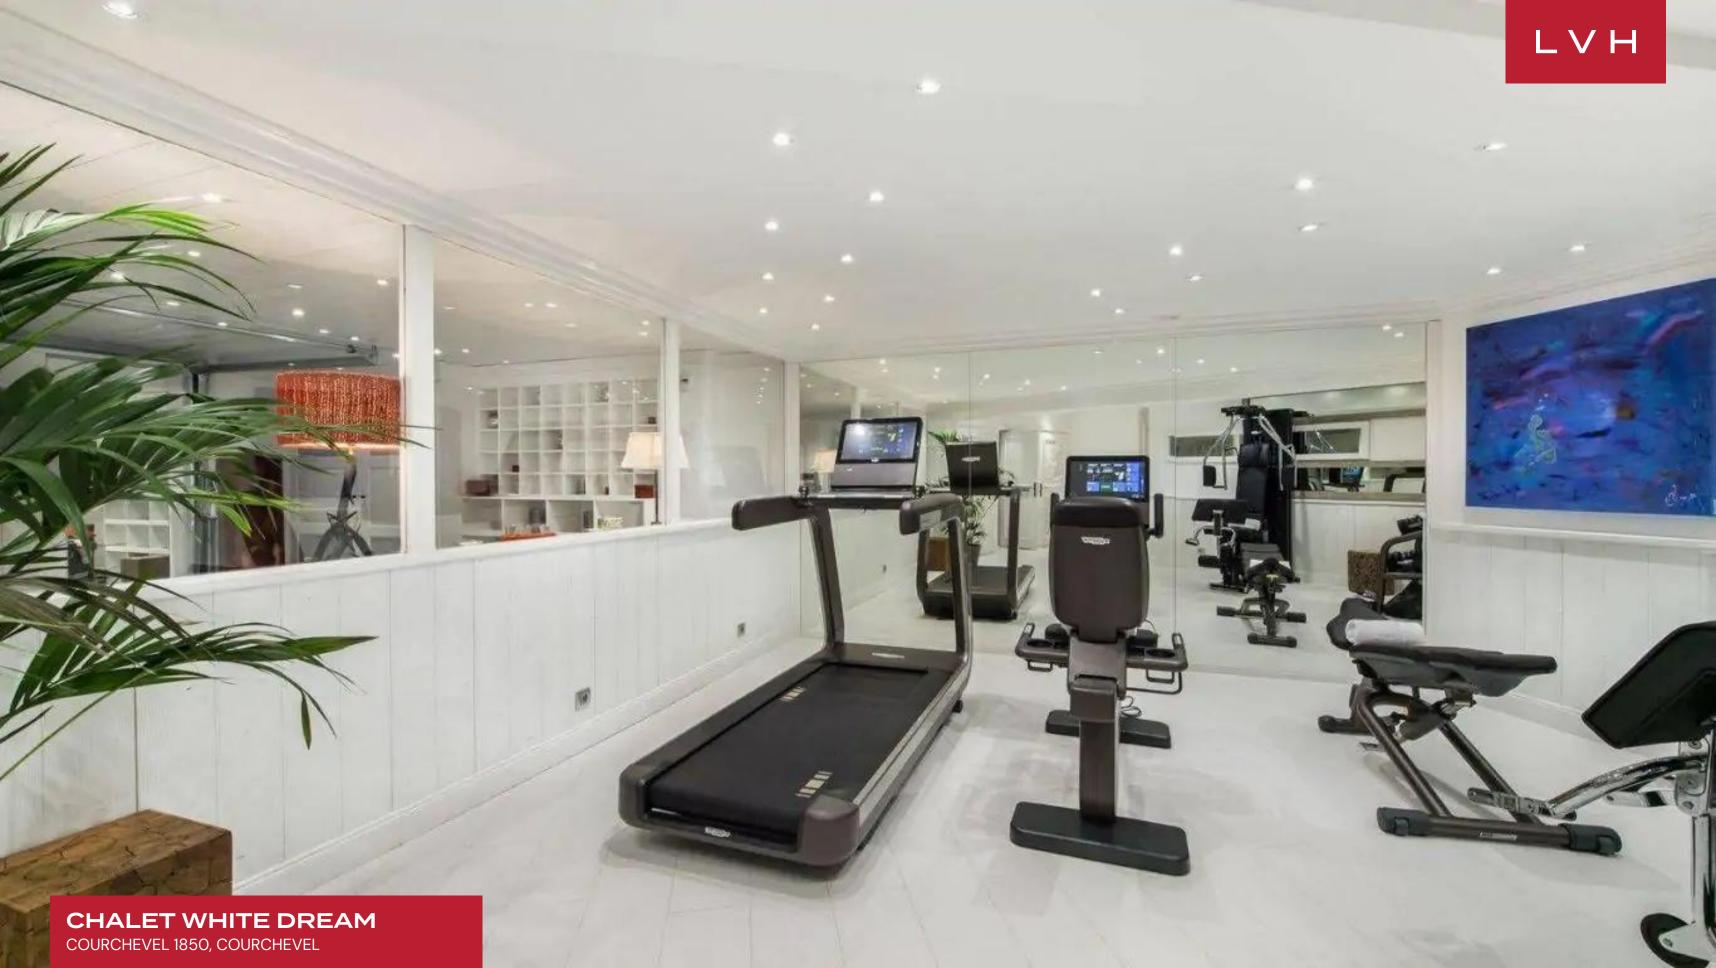

A haven of rejuvenation and bodily bliss, Chalet White Dream offers an in-home swimming pool and jacuzzi set into a window bay. Guests may revel in striking alpine views from the vantage points of multiple balconies. An additional steam room, a gym, and a massage room for in-house therapies round off an astounding French Alpine retreat.

#### **EXTERIOR**

- Terrace
- Cable, Satellite or Smart TV
- Dining Area
- Fireplace
- Gym

• Bar

- Hammam
- Indoor Hot Tub
- Laundry
- Massage Room
- Indoor Pool
- Private Elevator