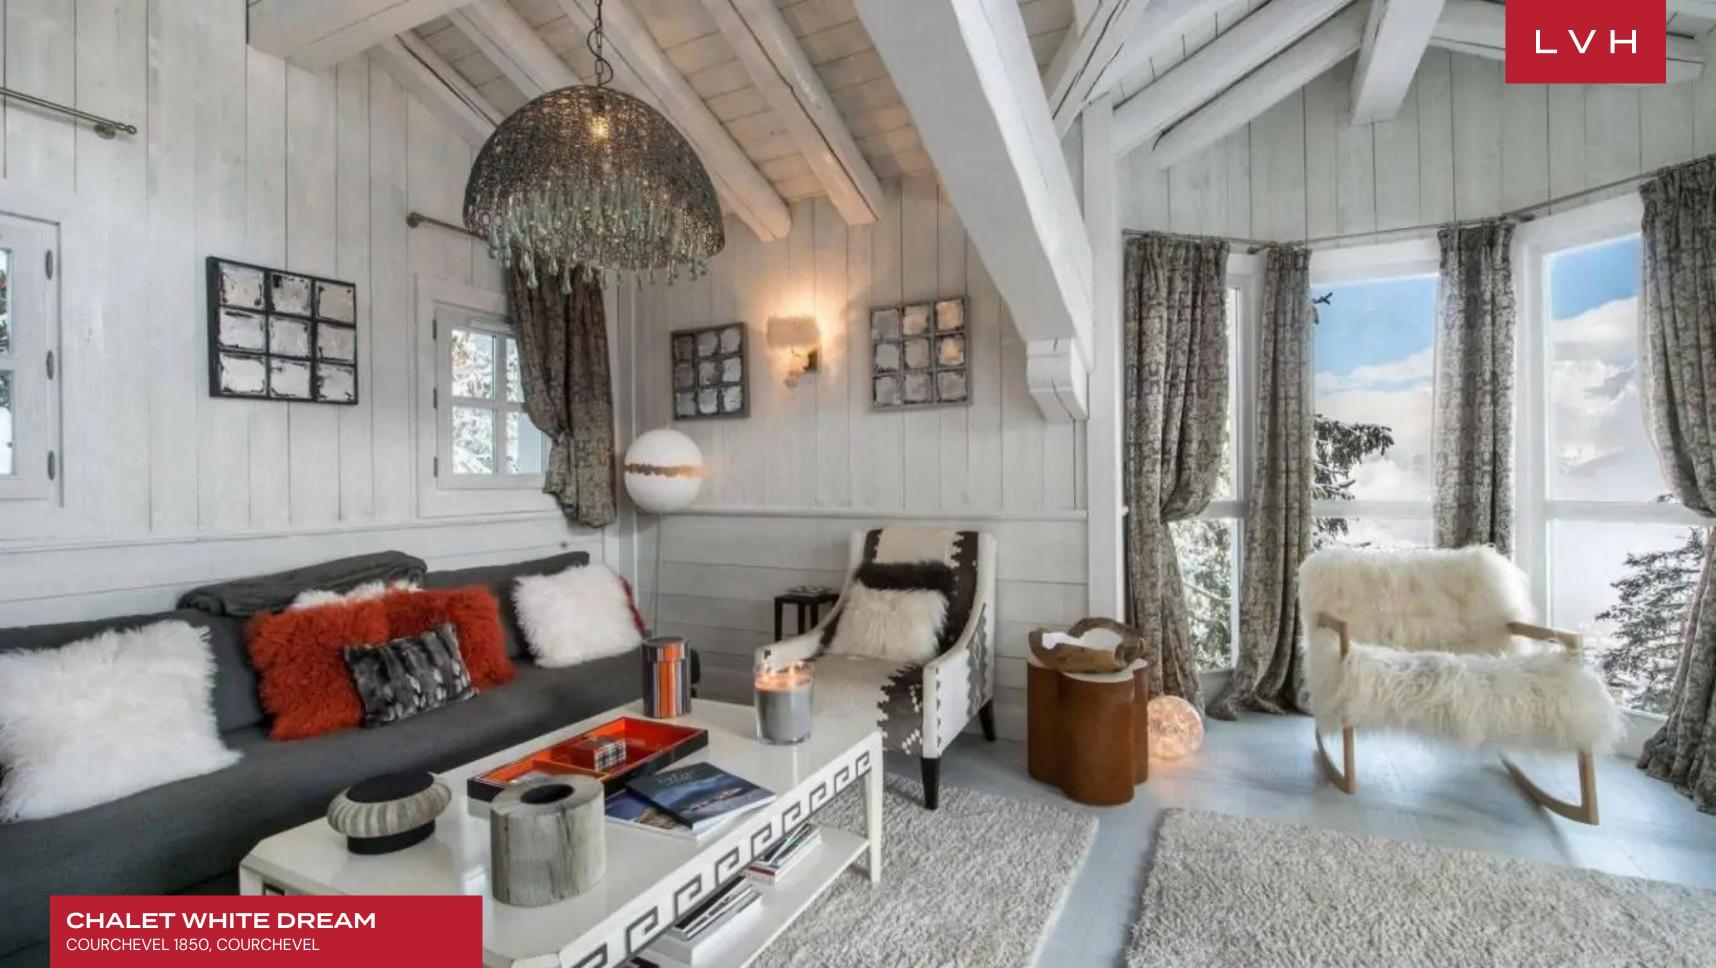

Glorious wood interiors painted white dazzle in a delectable rustic patina. Vaulted exposed beam ceilings and rustic loadbearing scaffolding dazzle with uncanny glamor. The white painted timber complements dazzling grey and white furnishings reveling in alpine-chic extravagance. Plush modern sectionals garnished with fuzzy throws and Navajo patterned upholstery complement scintillating silver chandeliers and antique mirror decor. The free-flowing open great room features two fireplaces doubling down on winter wonderland coziness. Clerestory windows douse an exceptional formal dining room and fitted professional kitchen with winter sun radiance. The common spaces open unto a north-west facing balcony enveloped by mountain vistas. Fivesumptuous bedrooms grace this exceptional residence, accommodating ten in the utmost comfort and discretion. The sixth bedroom, located on the ground floor, is smaller and best suited for younger guests and can accommodate two more. Over 1400 sq. ft of prime living space are navigable via Chalet White Deram's private elevator, while the lower level boasts a second living space with a bar, home cinema, and an office.

A haven of rejuvenation and bodily bliss, Chalet White Dream offers an in-home swimming pool and jacuzzi set into a window bay. Guests may revel in striking alpine views from the vantage points of multiple balconies. An additional steam room, a gym, and a massage room for in-house therapies round off an astounding French Alpine retreat.