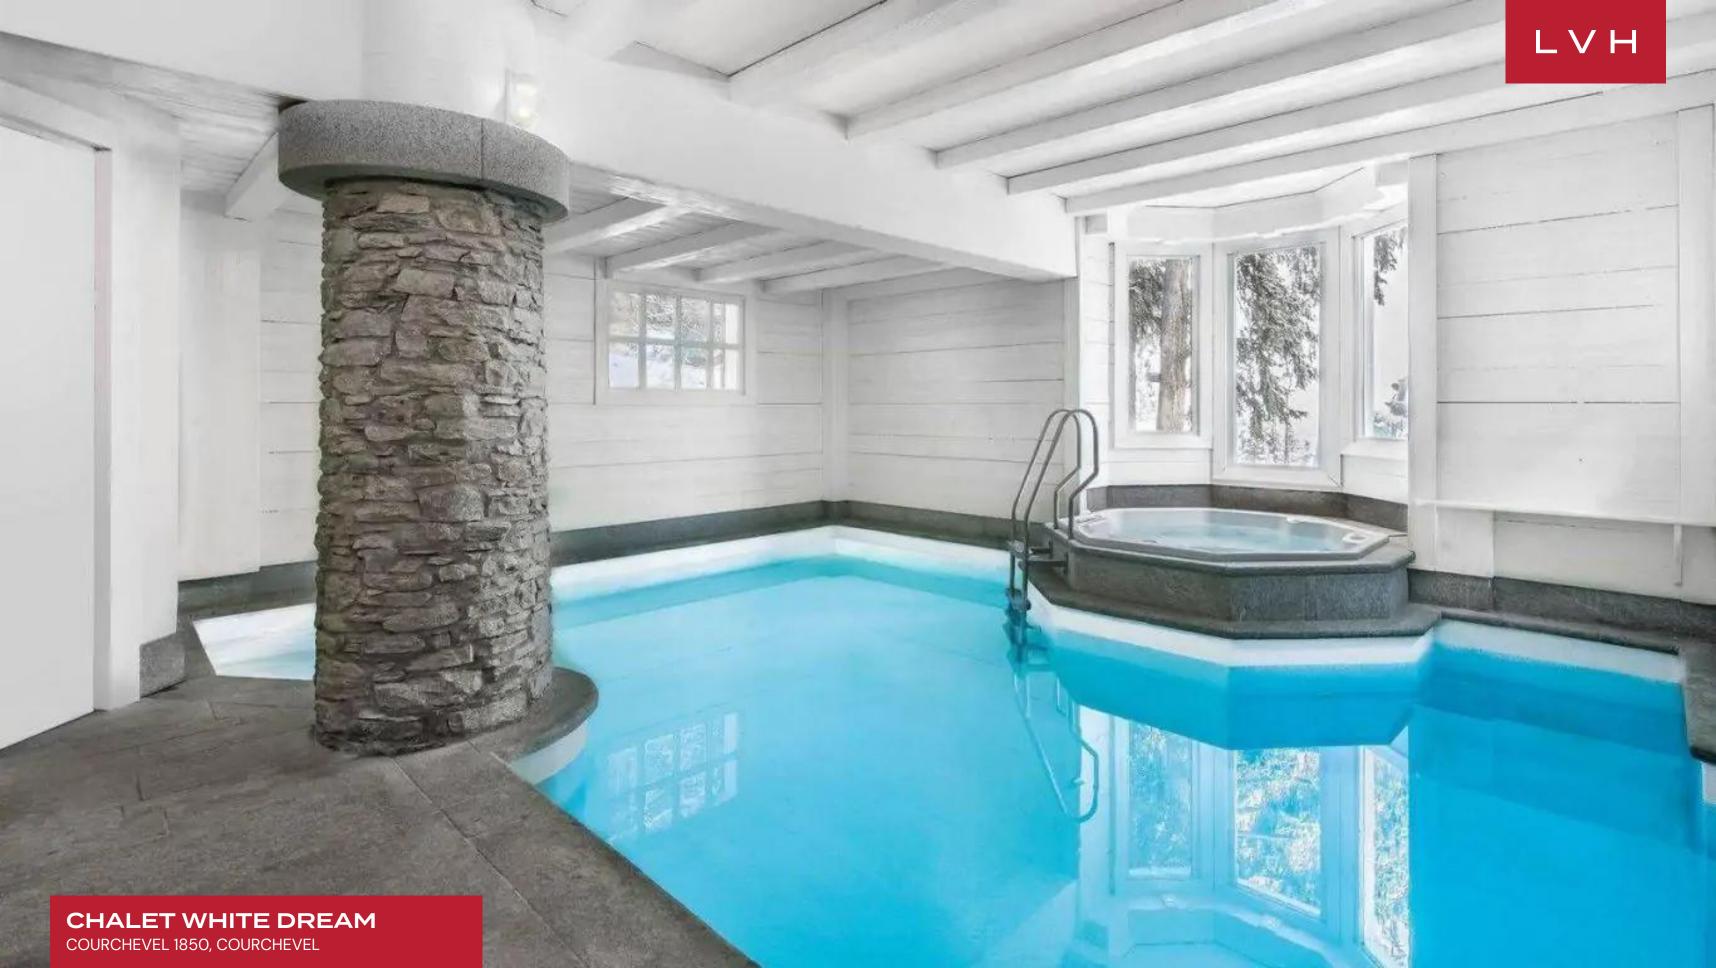

A haven of rejuvenation and bodily bliss, Chalet White Dream offers an in-home swimming pool and jacuzzi set into a window bay. Guests may revel in striking alpine views from the vantage points of multiple balconies. An additional steam room, a gym, and a massage room for in-house therapies round off an astounding French Alpine retreat.

#### **EXTERIOR**

- Terrace
- Cable, Satellite or Smart TV
- Dining Area
- Fireplace
- Gym

• Bar

- Hammam
- Indoor Hot Tub
- Laundry
- Massage Room
- Indoor Pool
- Private Elevator