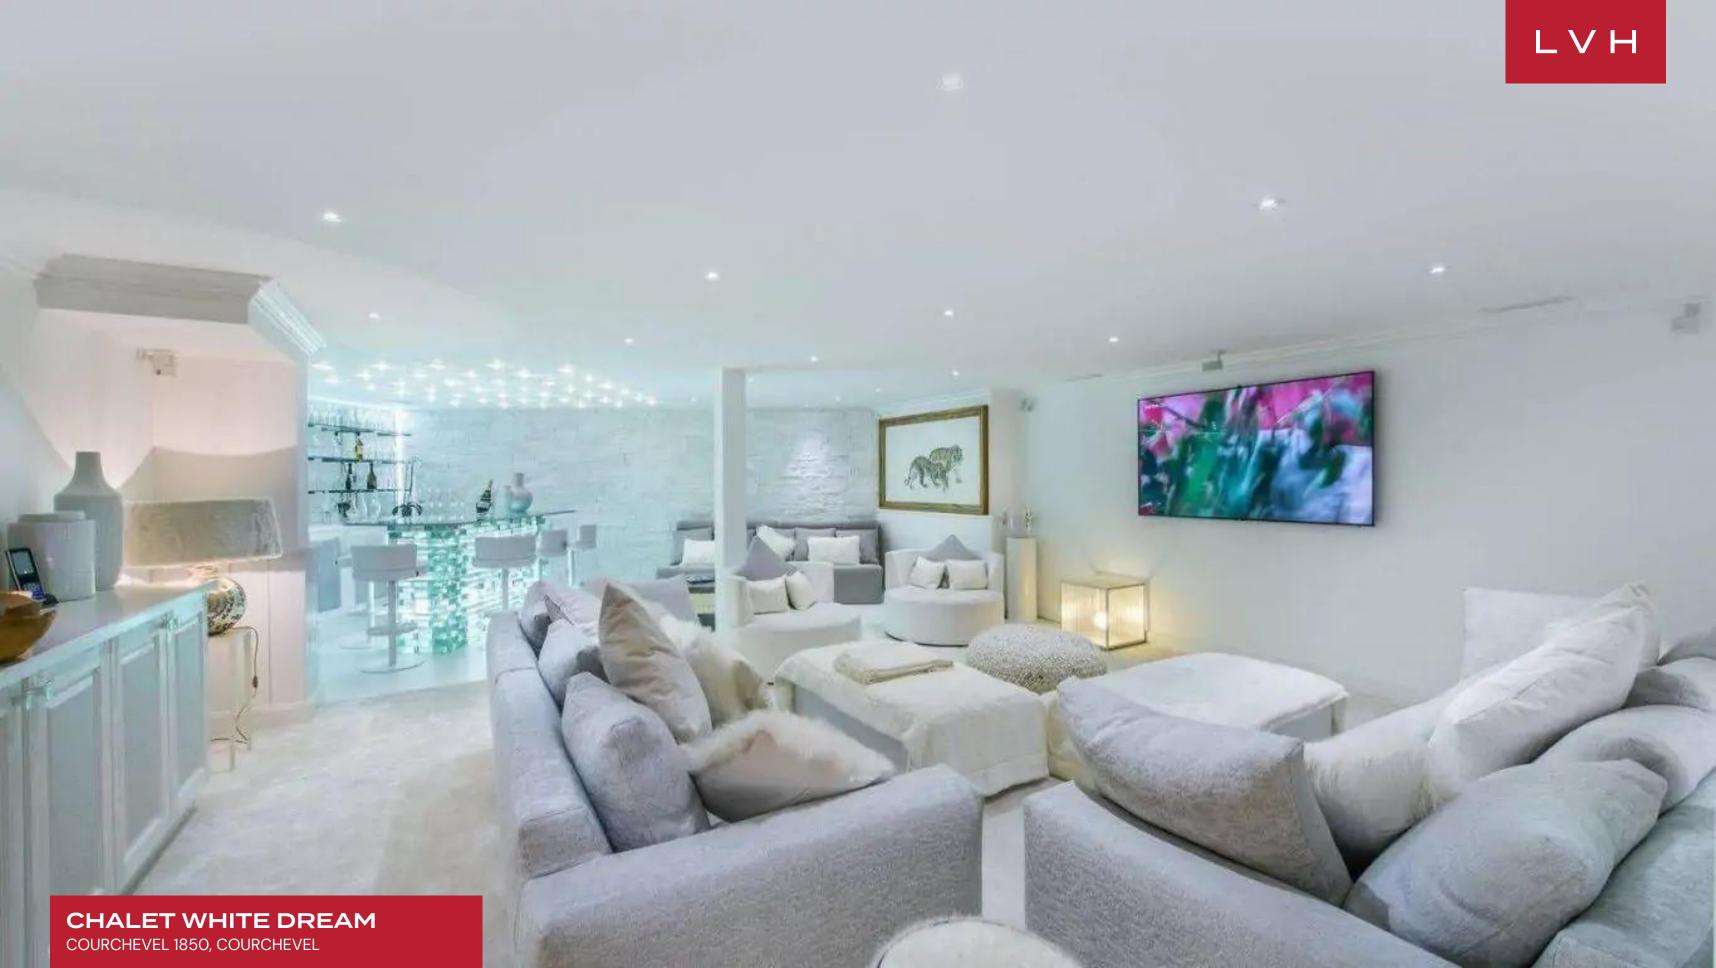

Glorious wood interiors painted white dazzle in a delectable rustic patina. Vaulted exposed beam ceilings and rustic loadbearing scaffolding dazzle with uncanny glamor. The white painted timber complements dazzling grey and white furnishings reveling in alpine-chic extravagance. Plush modern sectionals garnished with fuzzy throws and Navajo patterned upholstery complement scintillating silver chandeliers and antique mirror decor. The free-flowing open great room features two fireplaces doubling down on winter wonderland coziness. Clerestory windows douse an exceptional formal dining room and fitted professional kitchen with winter sun radiance. The common spaces open unto a north-west facing balcony enveloped by mountain vistas. Fivesumptuous bedrooms grace this exceptional residence, accommodating ten in the utmost comfort and discretion. The sixth bedroom, located on the ground floor, is smaller and best suited for younger guests and can accommodate two more. Over 1400 sq. ft of prime living space are navigable via Chalet White Deram's private elevator, while the lower level boasts a second living space with a bar, home cinema, and an office.

A haven of rejuvenation and bodily bliss, Chalet White Dream offers an in-home swimming pool and jacuzzi set into a window bay. Guests may revel in striking alpine views from the vantage points of multiple balconies. An additional steam room, a gym, and a massage room for in-house therapies round off an astounding French Alpine retreat.