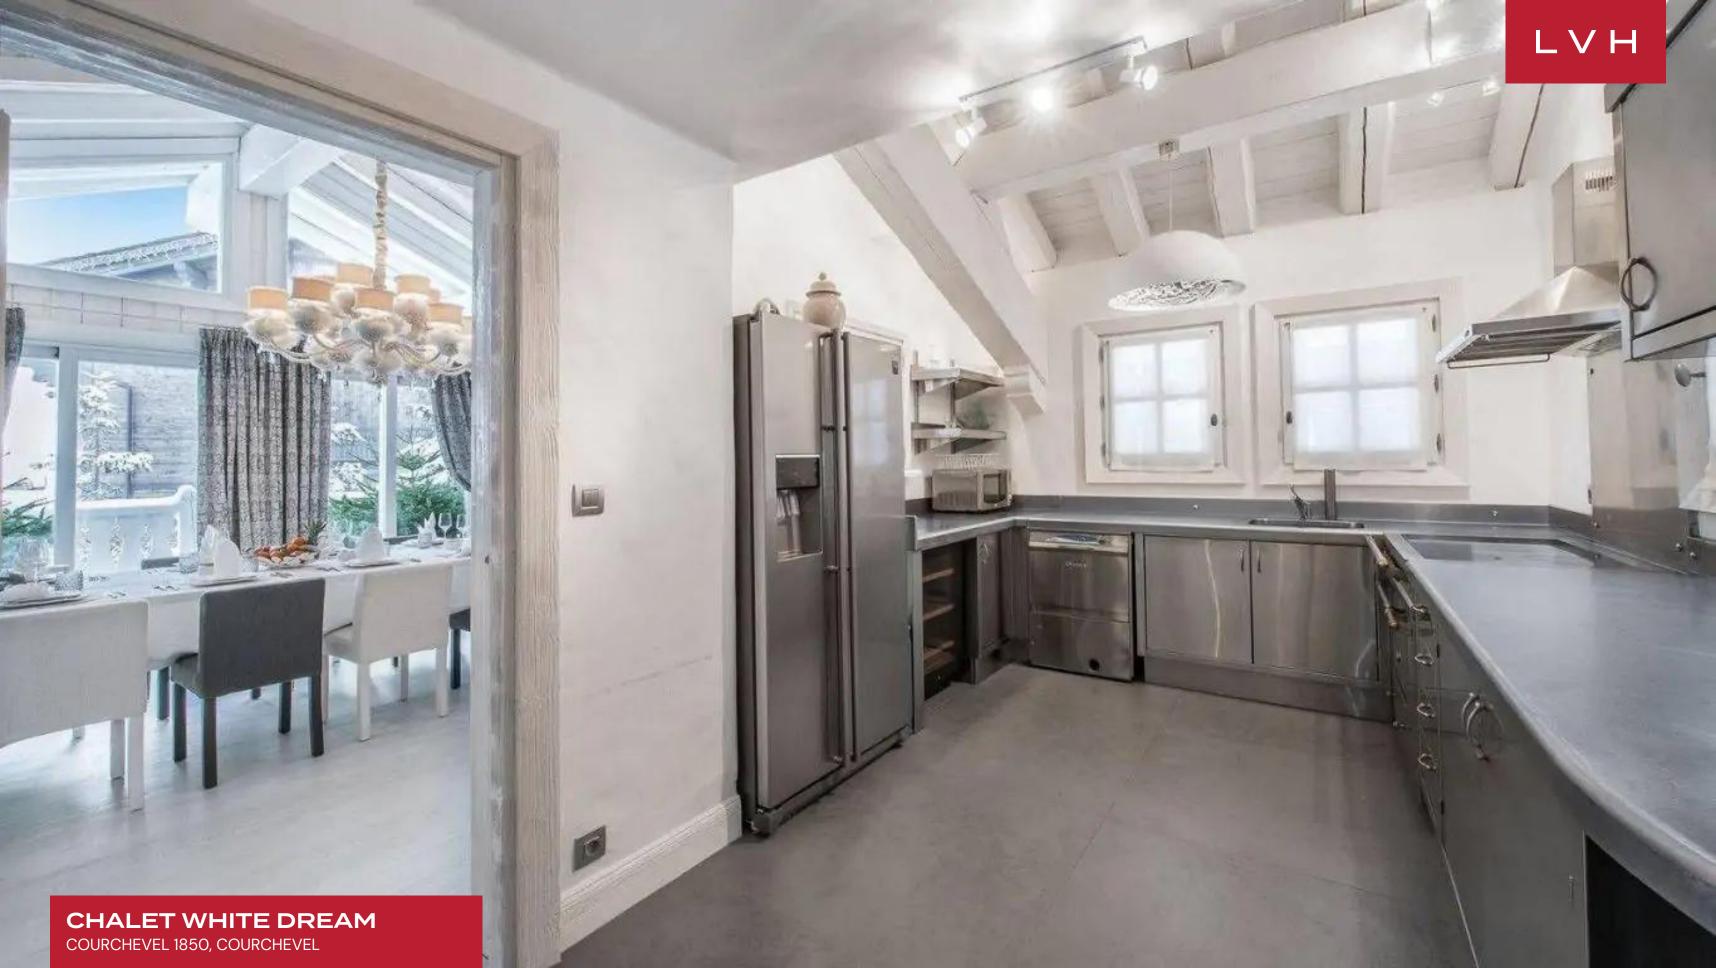

Glorious wood interiors painted white dazzle in a delectable rustic patina. Vaulted exposed beam ceilings and rustic loadbearing scaffolding dazzle with uncanny glamor. The white painted timber complements dazzling grey and white furnishings reveling in alpine-chic extravagance. Plush modern sectionals garnished with fuzzy throws and Navajo patterned upholstery complement scintillating silver chandeliers and antique mirror decor. The free-flowing open great room features two fireplaces doubling down on winter wonderland coziness. Clerestory windows douse an exceptional formal dining room and fitted professional kitchen with winter sun radiance. The common spaces open unto a north-west facing balcony enveloped by mountain vistas. Fivesumptuous bedrooms grace this exceptional residence, accommodating ten in the utmost comfort and discretion. The sixth bedroom, located on the ground floor, is smaller and best suited for younger guests and can accommodate two more. Over 1400 sq. ft of prime living space are navigable via Chalet White Deram's private elevator, while the lower level boasts a second living space with a bar, home cinema, and an office.