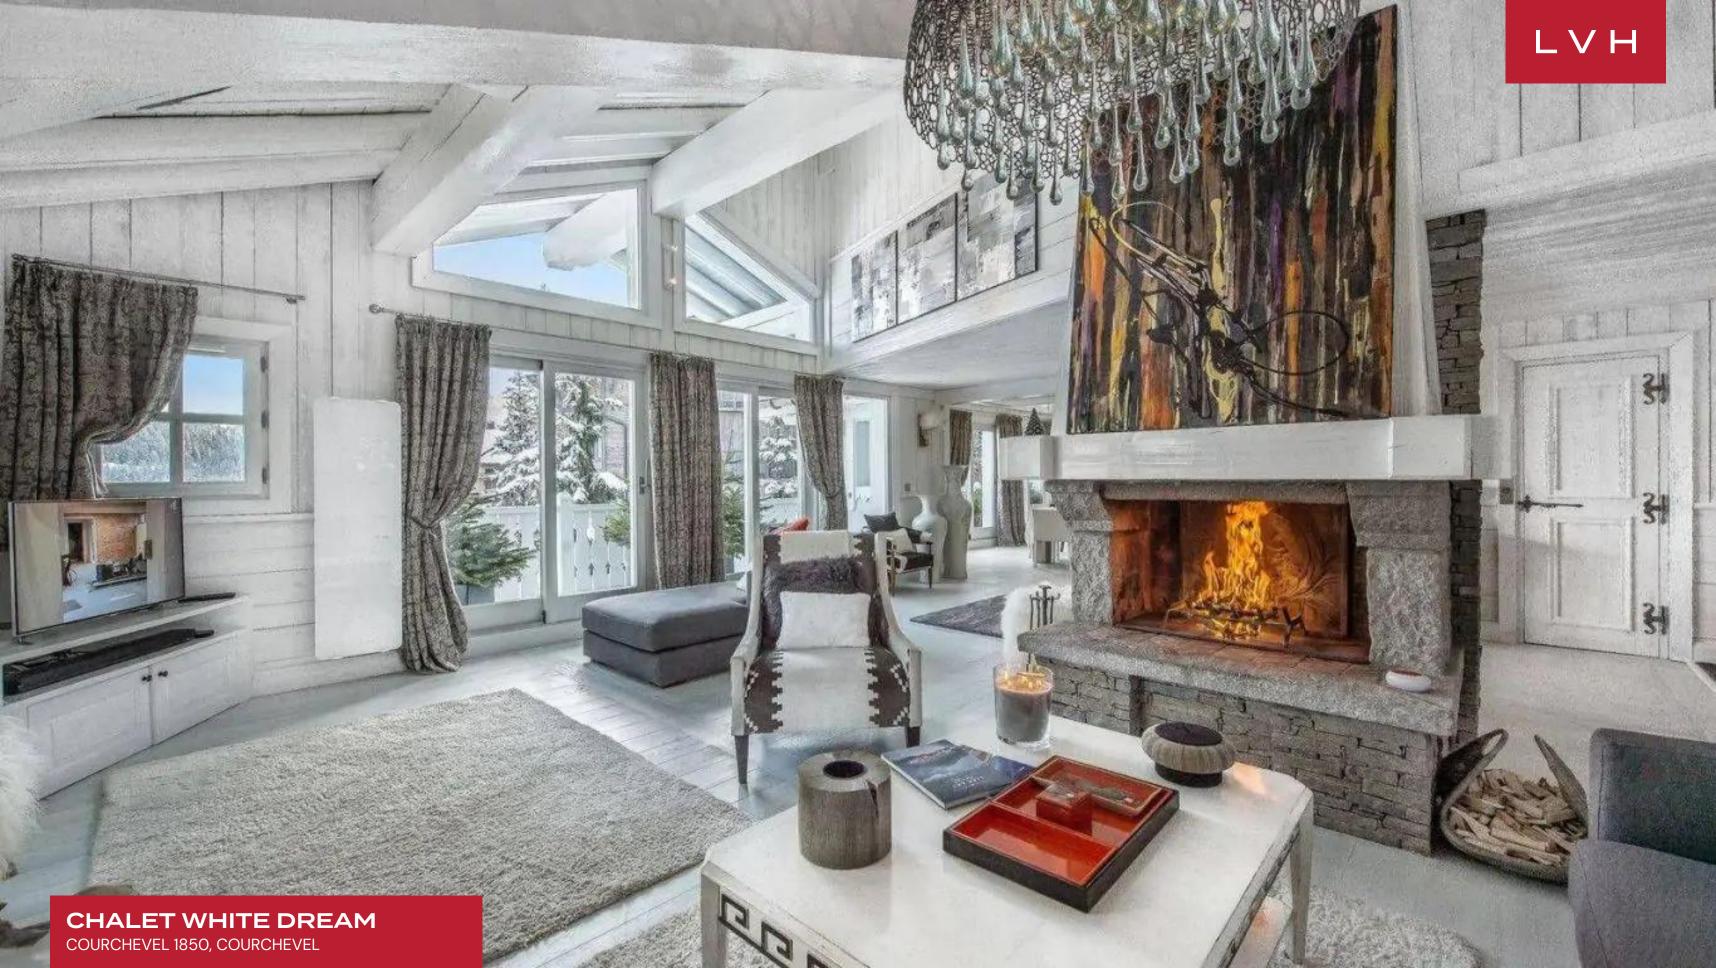

Glorious wood interiors painted white dazzle in a delectable rustic patina. Vaulted exposed beam ceilings and rustic loadbearing scaffolding dazzle with uncanny glamor. The white painted timber complements dazzling grey and white furnishings reveling in alpine-chic extravagance. Plush modern sectionals garnished with fuzzy throws and Navajo patterned upholstery complement scintillating silver chandeliers and antique mirror decor. The free-flowing open great room features two fireplaces doubling down on winter wonderland coziness. Clerestory windows douse an exceptional formal dining room and fitted professional kitchen with winter sun radiance. The common spaces open unto a north-west facing balcony enveloped by mountain vistas. Fivesumptuous bedrooms grace this exceptional residence, accommodating ten in the utmost comfort and discretion. The sixth bedroom, located on the ground floor, is smaller and best suited for younger guests and can accommodate two more. Over 1400 sq. ft of prime living space are navigable via Chalet White Deram's private elevator, while the lower level boasts a second living space with a bar, home cinema, and an office.

A haven of rejuvenation and bodily bliss, Chalet White Dream offers an in-home swimming pool and jacuzzi set into a window bay. Guests may revel in striking alpine views from the vantage points of multiple balconies. An additional steam room, a gym, and a massage room for in-house therapies round off an astounding French Alpine retreat.