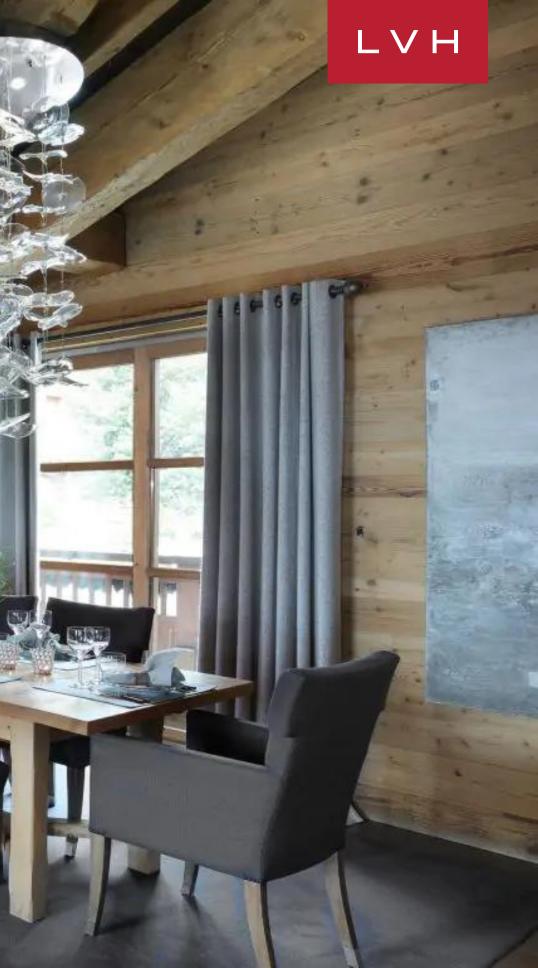

Interiors present the epitome of snowed-in coziness, with vaulted ceiling interiors doused with expansive windows and a galaxy of roughhewn timber grains. Exposed beam ceilings and arched doorways combine with alluring sectionals garnished with plush throws and pelts. Tufted rugs, fairy lights, and unequivocal mountain panoramas define beautiful interiors anchored by a three-sided fireplace. Frontier town romanticism meets contemporary boho aesthetics, imbuing the home with a wondrous holiday ambiance. The intuitive and free-flowing great room seamlessly incorporates a glammed-up wet bar featuring scintillating silver accents and gorgeous slab marble counters. Ideally suited for apres ski entertaining, this home beckons lavish cocktail soirees and intimate gatherings convened by the roaring fire. An eight-seat dining arrangement presents peak urban sophistication embellished with a dreamy crystalline chandelier. The chalet features a cinema room that can seat up to fifteen and an exceptional in-home spa. The indoor heated swimming pool flaunts a cascading waterfall feature with an additional relaxation area, hammam, and a gym. Offering an unmatched wellness sanctuary, Chalet Violet provides the pinnacle of high-altitude rejuvenation and bodily bliss. Completing this pinnacle of luxury living and comfort, the chalet accommodates its guests with seven elegantly designed bedrooms, welcoming up to 14 guests for a stay marked by opulence and exquisite taste.