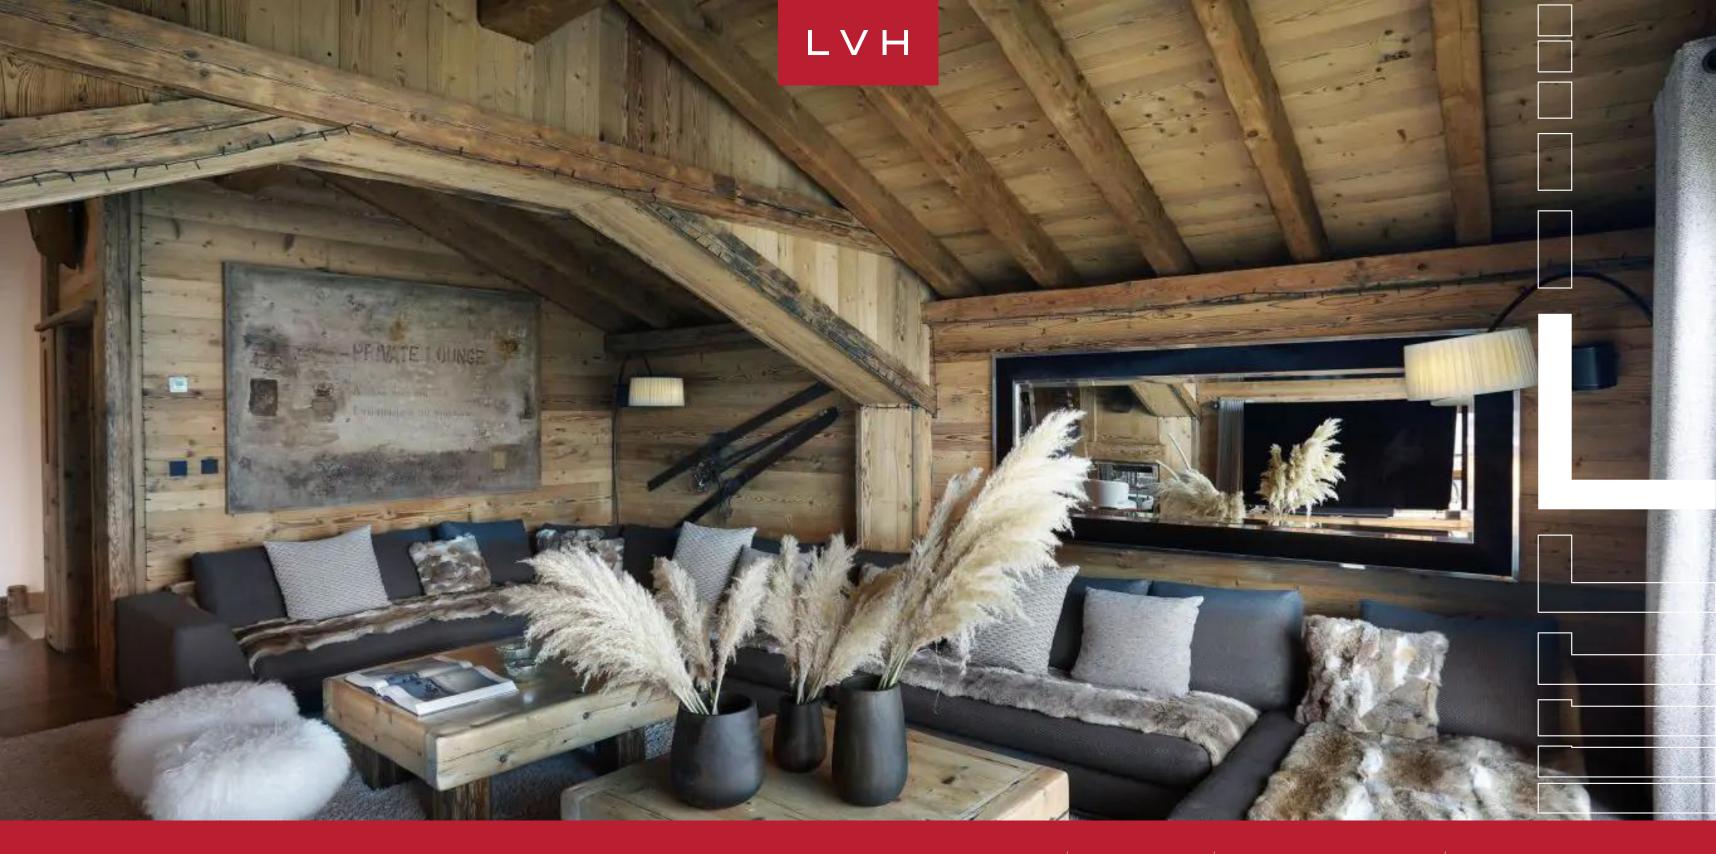

Interiors present the epitome of snowed-in coziness, with vaulted ceiling interiors doused with expansive windows and a galaxy of roughhewn timber grains. Exposed beam ceilings and arched doorways combine with alluring sectionals garnished with plush throws and pelts. Tufted rugs, fairy lights, and unequivocal mountain panoramas define beautiful interiors anchored by a three-sided fireplace. Frontier town romanticism meets contemporary boho aesthetics, imbuing the home with a wondrous holiday ambiance. The intuitive and free-flowing great room seamlessly incorporates a glammed-up wet bar featuring scintillating silver accents and gorgeous slab marble counters. Ideally suited for apres ski entertaining, this home beckons lavish cocktail soirees and intimate gatherings convened by the roaring fire. An eight-seat dining arrangement presents peak urban sophistication embellished with a dreamy crystalline chandelier. The chalet features a cinema room that can seat up to fifteen and an exceptional in-home spa. The indoor heated swimming pool flaunts a cascading waterfall feature with an additional relaxation area, hammam, and a gym. Offering an unmatched wellness sanctuary, Chalet Violet provides the pinnacle of high-altitude rejuvenation and bodily bliss. Completing this pinnacle of luxury living and comfort, the chalet accommodates its guests with seven elegantly designed bedrooms, welcoming up to 14 guests for a stay marked by opulence and exquisite taste.