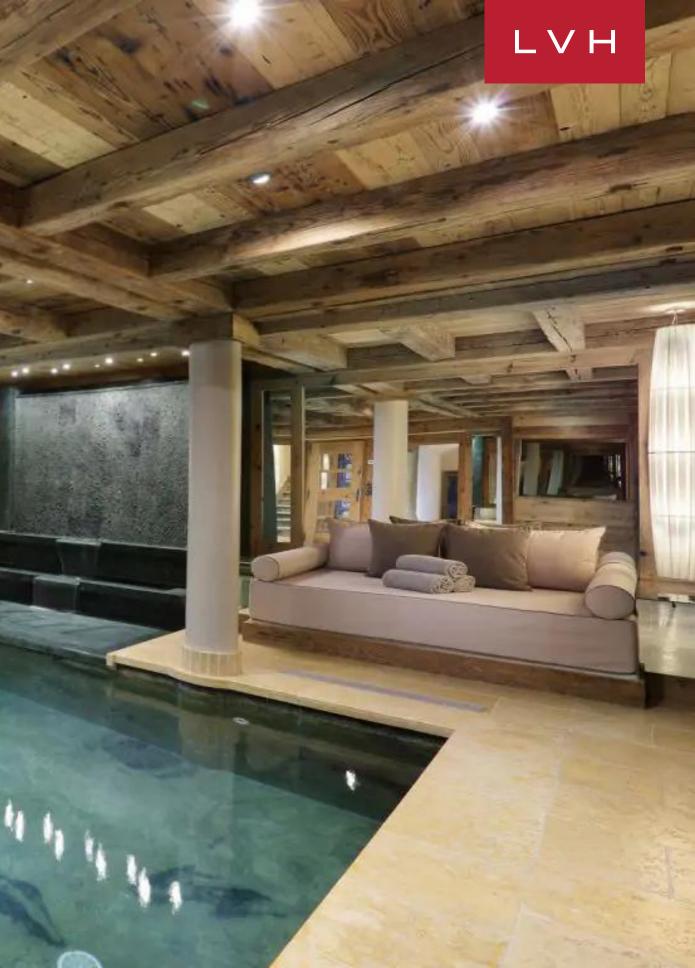

Interiors present the epitome of snowed-in coziness, with vaulted ceiling interiors doused with expansive windows and a galaxy of roughhewn timber grains. Exposed beam ceilings and arched doorways combine with alluring sectionals garnished with plush throws and pelts. Tufted rugs, fairy lights, and unequivocal mountain panoramas define beautiful interiors anchored by a three-sided fireplace. Frontier town romanticism meets contemporary boho aesthetics, imbuing the home with a wondrous holiday ambiance. The intuitive and free-flowing great room seamlessly incorporates a glammed-up wet bar featuring scintillating silver accents and gorgeous slab marble counters. Ideally suited for apres ski entertaining, this home beckons lavish cocktail soirees and intimate gatherings convened by the roaring fire. An eight-seat dining arrangement presents peak urban sophistication embellished with a dreamy crystalline chandelier. The chalet features a cinema room that can seat up to fifteen and an exceptional in-home spa. The indoor heated swimming pool flaunts a cascading waterfall feature with an additional relaxation area, hammam, and a gym. Offering an unmatched wellness sanctuary, Chalet Violet provides the pinnacle of high-altitude rejuvenation and bodily bliss. Completing this pinnacle of luxury living and comfort, the chalet accommodates its guests with seven elegantly designed bedrooms, welcoming up to 14 guests for a stay marked by opulence and exquisite taste.

# INTERIOR

- Massage Room
- Indoor Pool
- Private Elevator
- Ski Room
- Sound System
- Spa Lounge
- Wine Storage

La Al