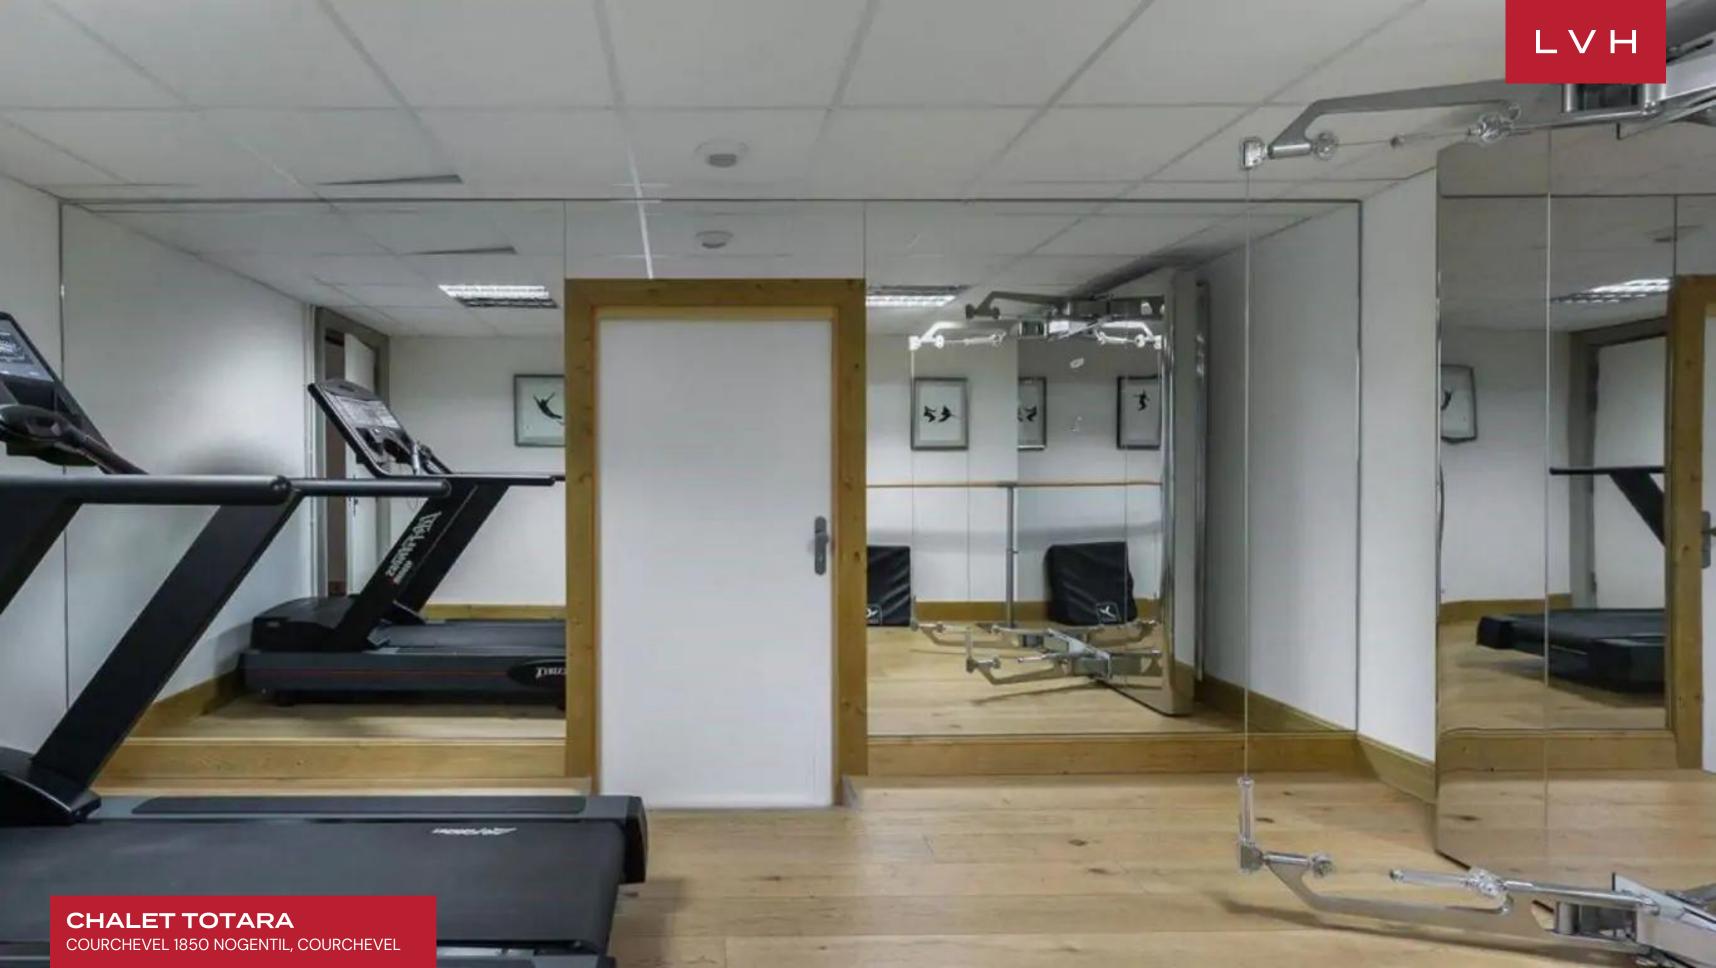

Utterly serene and elegant interiors flaunt an exceptional sense of vertical dimensions. Gorgeous oversized glass walls and soaring clerestory windows embrace the double-height great room. Majestic mountain views stream into the beautiful light timber interiors, while an innovative floorplan maximizes congregation and spontaneity for large groups. A focal three-sided modern fireplace is embedded into a buxom loadbearing column, pivoting between the dreamy living room brimming with light pastel tones and the stylish formal dining area. Artful industrial chic lighting dangles from the grand ceiling imparting a delectable cosmopolitan elegance to the trophy space. Five sumptuous bedrooms perfected in alpine romanticism accommodate ten guests in utmost comfort and discretion. Teeming with amenities, Totara flaunts a massage room, a home cinema, and a gym. This property leaves nearly endless leisure, recreation, and relaxation options for medium to large groups.

#### INTERIOR

- Cable, Satellite or Smart TV
- Dining Area
- Fireplace
- Fitness Room
- Laundry
- Massage Room
- Ski Room
- Sound System
- Staff Quarters
- Walk-In Closet