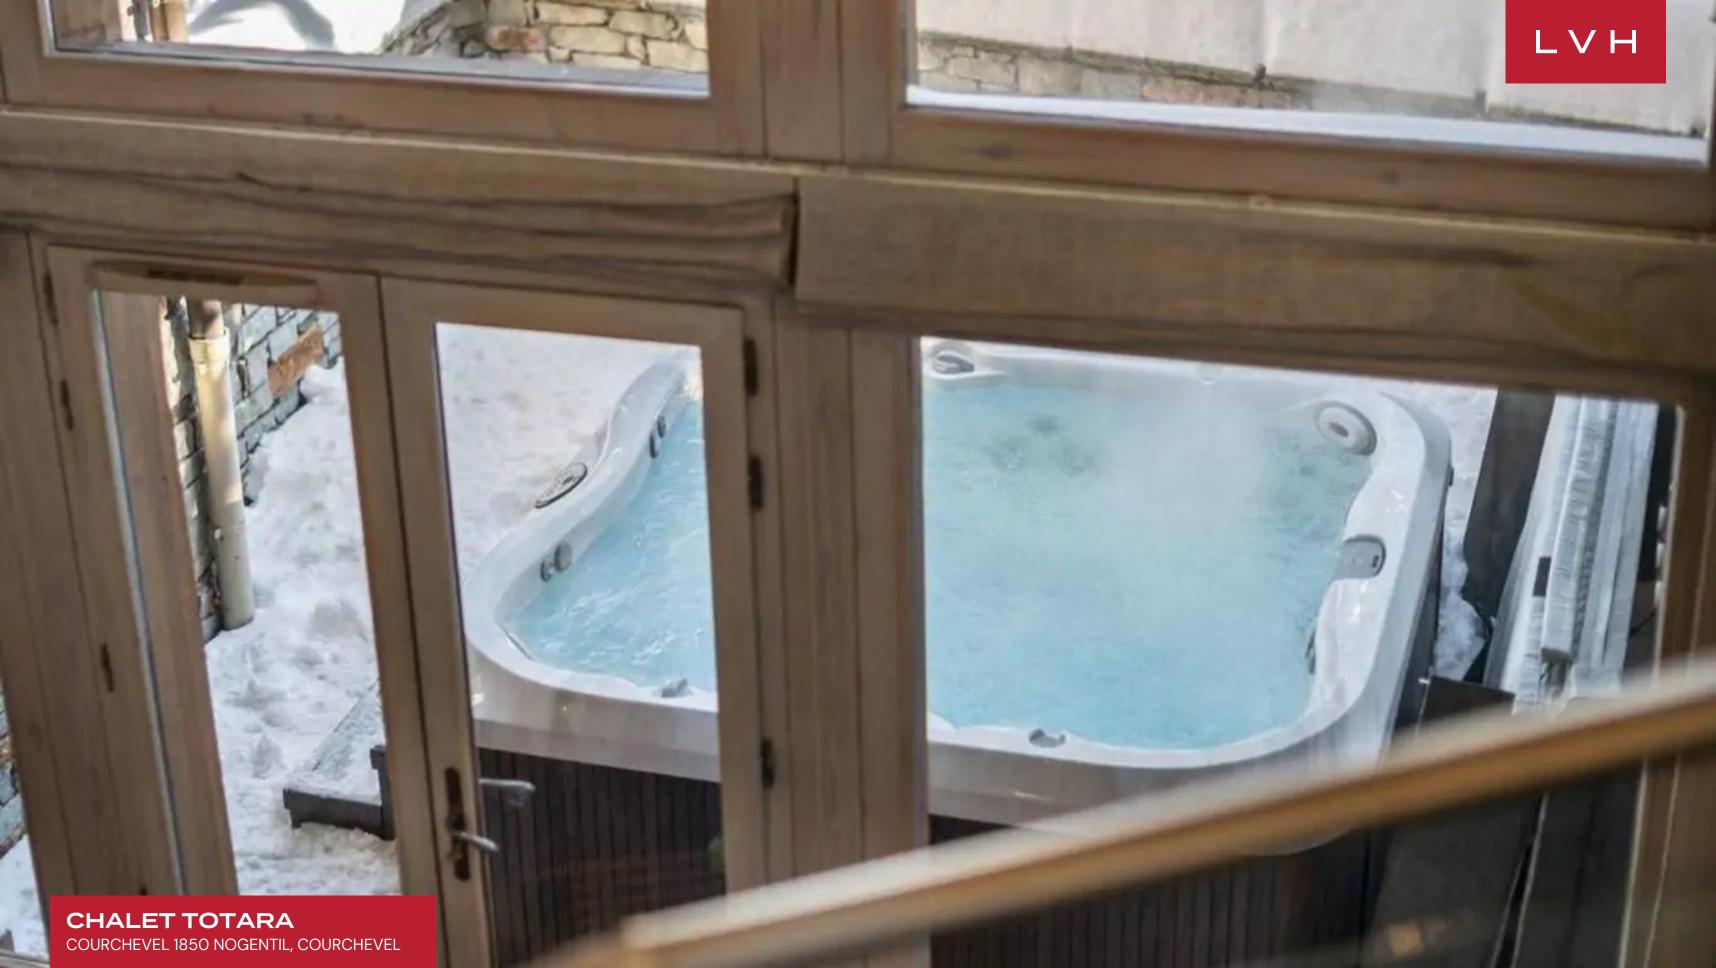

A gorgeous wrap-around balcony beckons outdoor immersion, while an alluring outdoor hot tub promises exceptional nocturnal entertaining opportunities. The garage and ski room with boot heaters are well perched just over a hundred feet from some of Courcheval's most beloved slopes.

#### **EXTERIOR**

- Garage
- Hot Tub
- Sun Loungers
- Al Fresco Dining
- Terrace