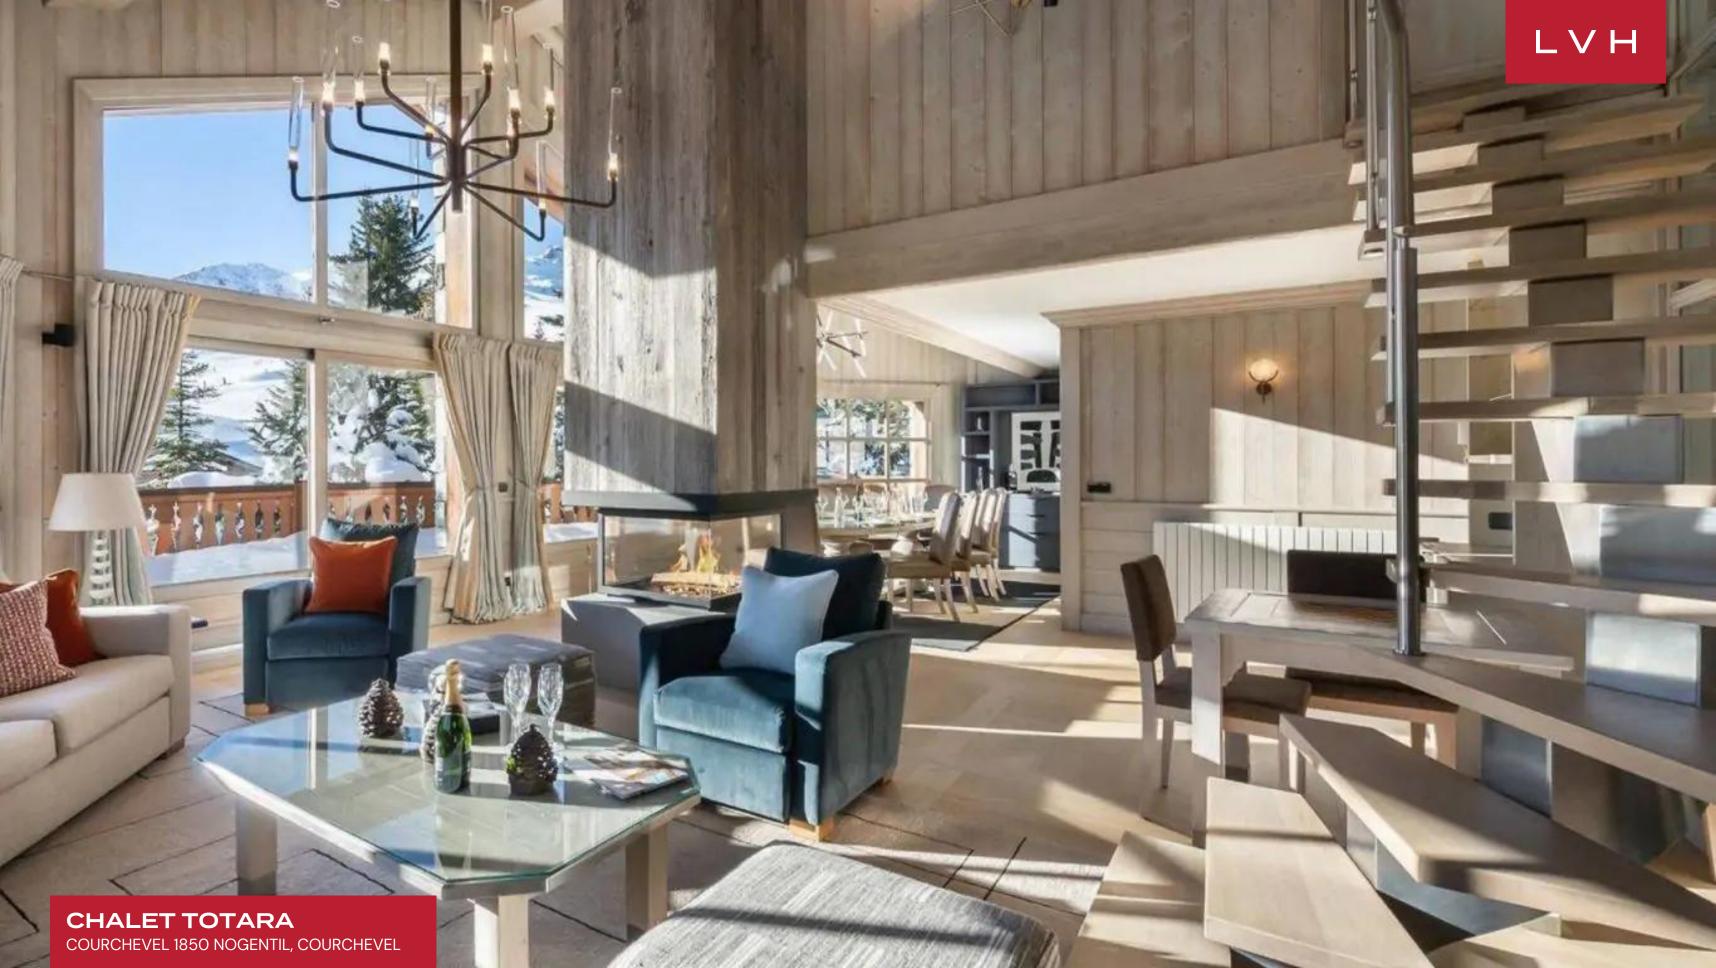

Utterly serene and elegant interiors flaunt an exceptional sense of vertical dimensions. Gorgeous oversized glass walls and soaring clerestory windows embrace the double-height great room. Majestic mountain views stream into the beautiful light timber interiors, while an innovative floorplan maximizes congregation and spontaneity for large groups. A focal three-sided modern fireplace is embedded into a buxom loadbearing column, pivoting between the dreamy living room brimming with light pastel tones and the stylish formal dining area. Artful industrial chic lighting dangles from the grand ceiling imparting a delectable cosmopolitan elegance to the trophy space. Five sumptuous bedrooms perfected in alpine romanticism accommodate ten guests in utmost comfort and discretion. Teeming with amenities, Totara flaunts a massage room, a home cinema, and a gym. This property leaves nearly endless leisure, recreation, and relaxation options for medium to large groups.

A gorgeous wrap-around balcony beckons outdoor immersion, while an alluring outdoor hot tub promises exceptional nocturnal entertaining opportunities. The garage and ski room with boot heaters are well perched just over a hundred feet from some of Courcheval's most beloved slopes.