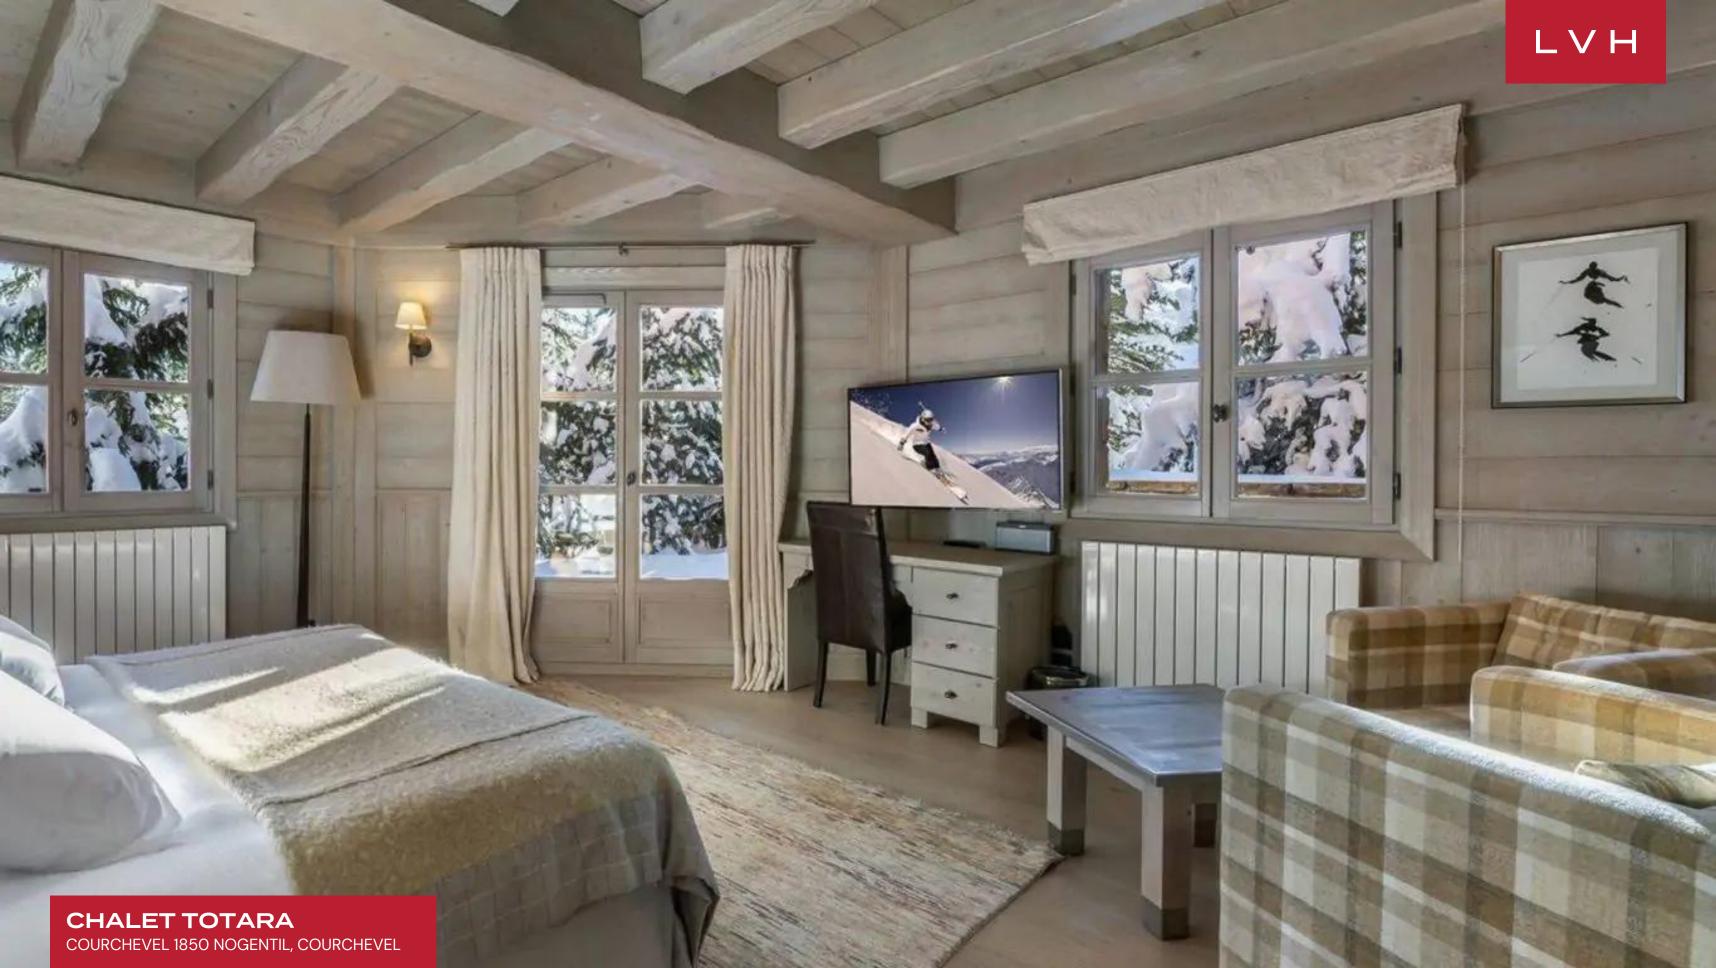

Utterly serene and elegant interiors flaunt an exceptional sense of vertical dimensions. Gorgeous oversized glass walls and soaring clerestory windows embrace the double-height great room. Majestic mountain views stream into the beautiful light timber interiors, while an innovative floorplan maximizes congregation and spontaneity for large groups. A focal three-sided modern fireplace is embedded into a buxom loadbearing column, pivoting between the dreamy living room brimming with light pastel tones and the stylish formal dining area. Artful industrial chic lighting dangles from the grand ceiling imparting a delectable cosmopolitan elegance to the trophy space. Five sumptuous bedrooms perfected in alpine romanticism accommodate ten guests in utmost comfort and discretion. Teeming with amenities, Totara flaunts a massage room, a home cinema, and a gym. This property leaves nearly endless leisure, recreation, and relaxation options for medium to large groups.