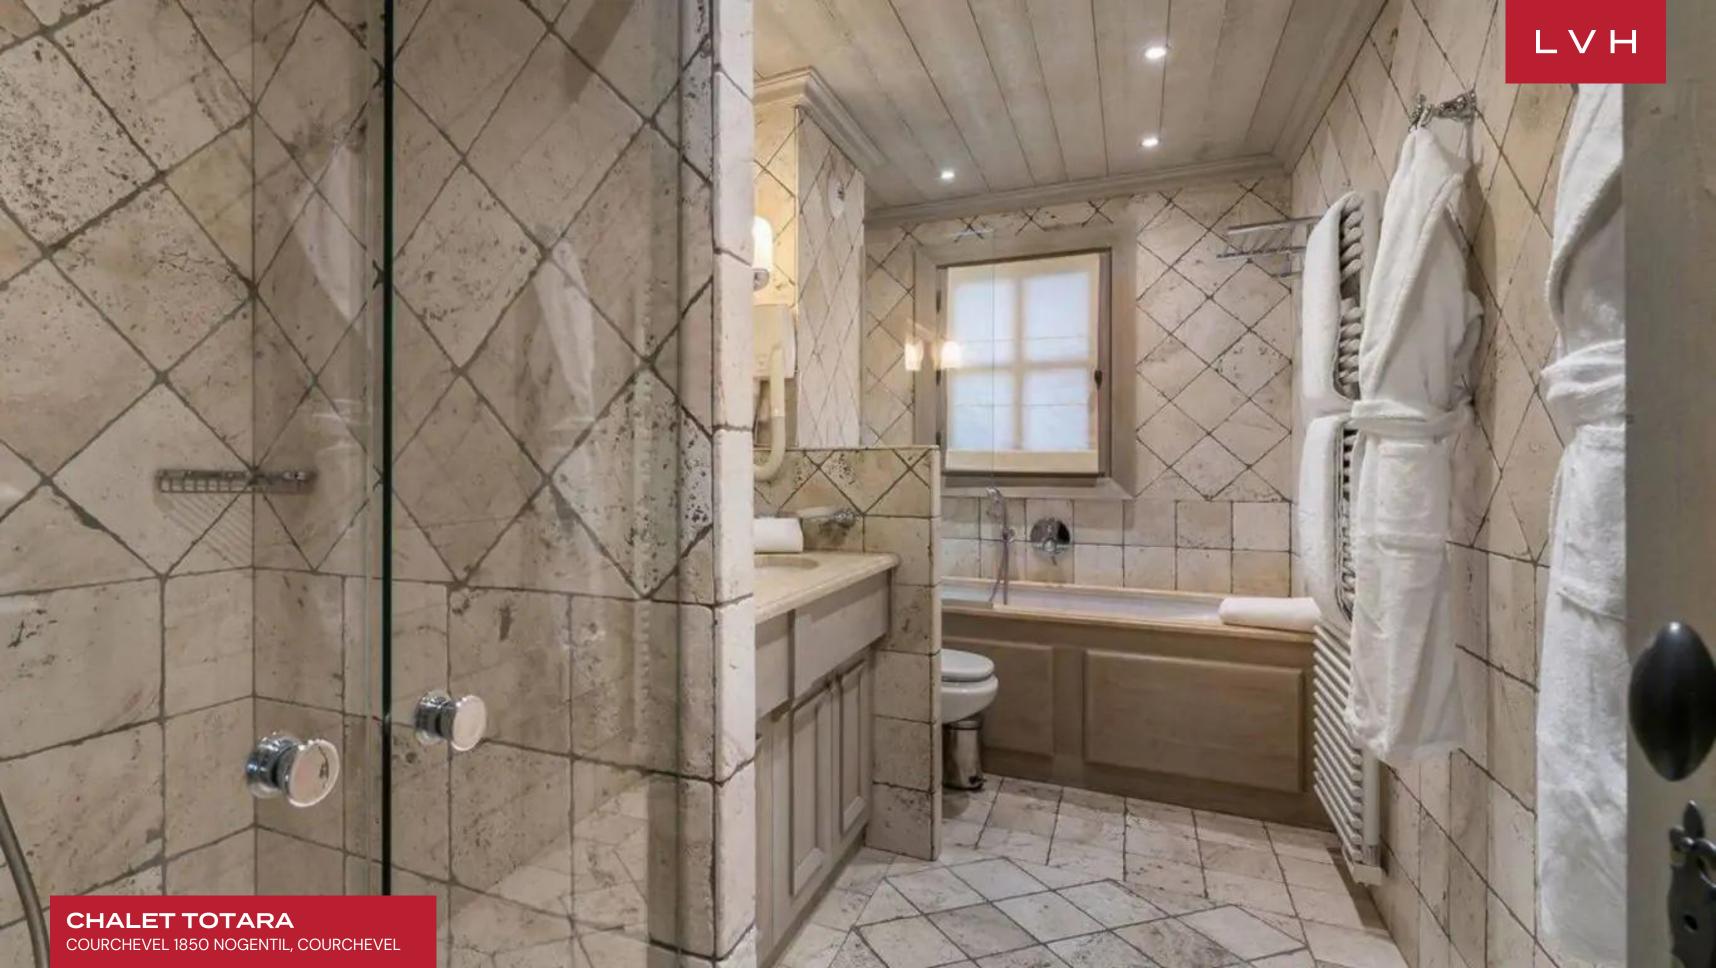

Utterly serene and elegant interiors flaunt an exceptional sense of vertical dimensions. Gorgeous oversized glass walls and soaring clerestory windows embrace the double-height great room. Majestic mountain views stream into the beautiful light timber interiors, while an innovative floorplan maximizes congregation and spontaneity for large groups. A focal three-sided modern fireplace is embedded into a buxom loadbearing column, pivoting between the dreamy living room brimming with light pastel tones and the stylish formal dining area. Artful industrial chic lighting dangles from the grand ceiling imparting a delectable cosmopolitan elegance to the trophy space. Five sumptuous bedrooms perfected in alpine romanticism accommodate ten guests in utmost comfort and discretion. Teeming with amenities, Totara flaunts a massage room, a home cinema, and a gym. This property leaves nearly endless leisure, recreation, and relaxation options for medium to large groups.