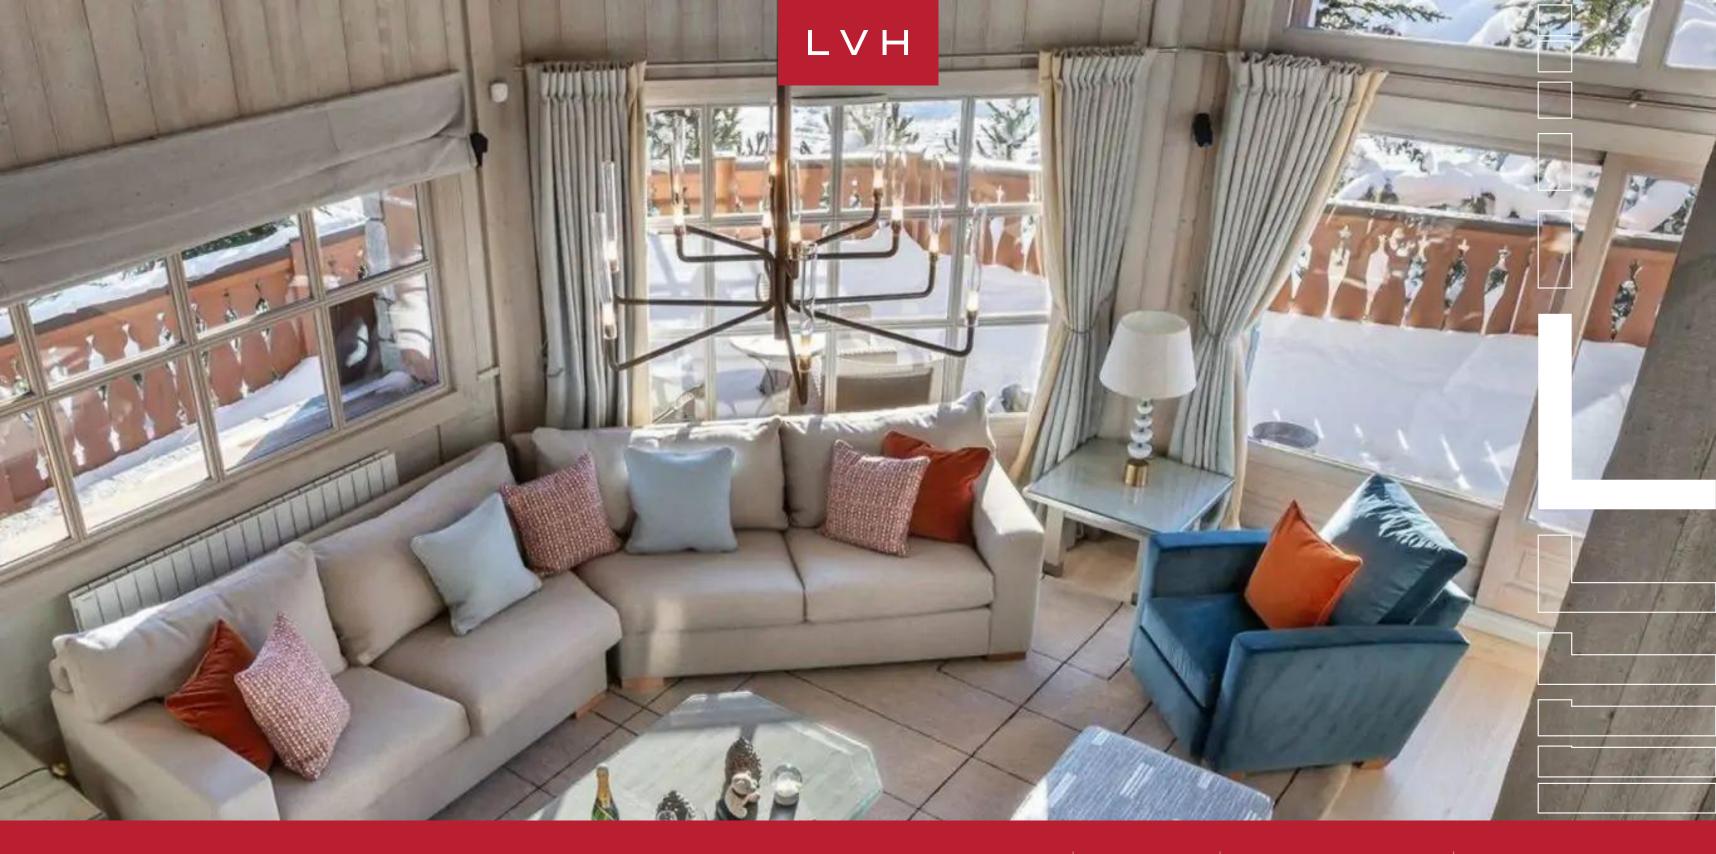

Utterly serene and elegant interiors flaunt an exceptional sense of vertical dimensions. Gorgeous oversized glass walls and soaring clerestory windows embrace the double-height great room. Majestic mountain views stream into the beautiful light timber interiors, while an innovative floorplan maximizes congregation and spontaneity for large groups. A focal three-sided modern fireplace is embedded into a buxom loadbearing column, pivoting between the dreamy living room brimming with light pastel tones and the stylish formal dining area. Artful industrial chic lighting dangles from the grand ceiling imparting a delectable cosmopolitan elegance to the trophy space. Five sumptuous bedrooms perfected in alpine romanticism accommodate ten guests in utmost comfort and discretion. Teeming with amenities, Totara flaunts a massage room, a home cinema, and a gym. This property leaves nearly endless leisure, recreation, and relaxation options for medium to large groups.

A gorgeous wrap-around balcony beckons outdoor immersion, while an alluring outdoor hot tub promises exceptional nocturnal entertaining opportunities. The garage and ski room with boot heaters are well perched just over a hundred feet from some of Courcheval's most beloved slopes.