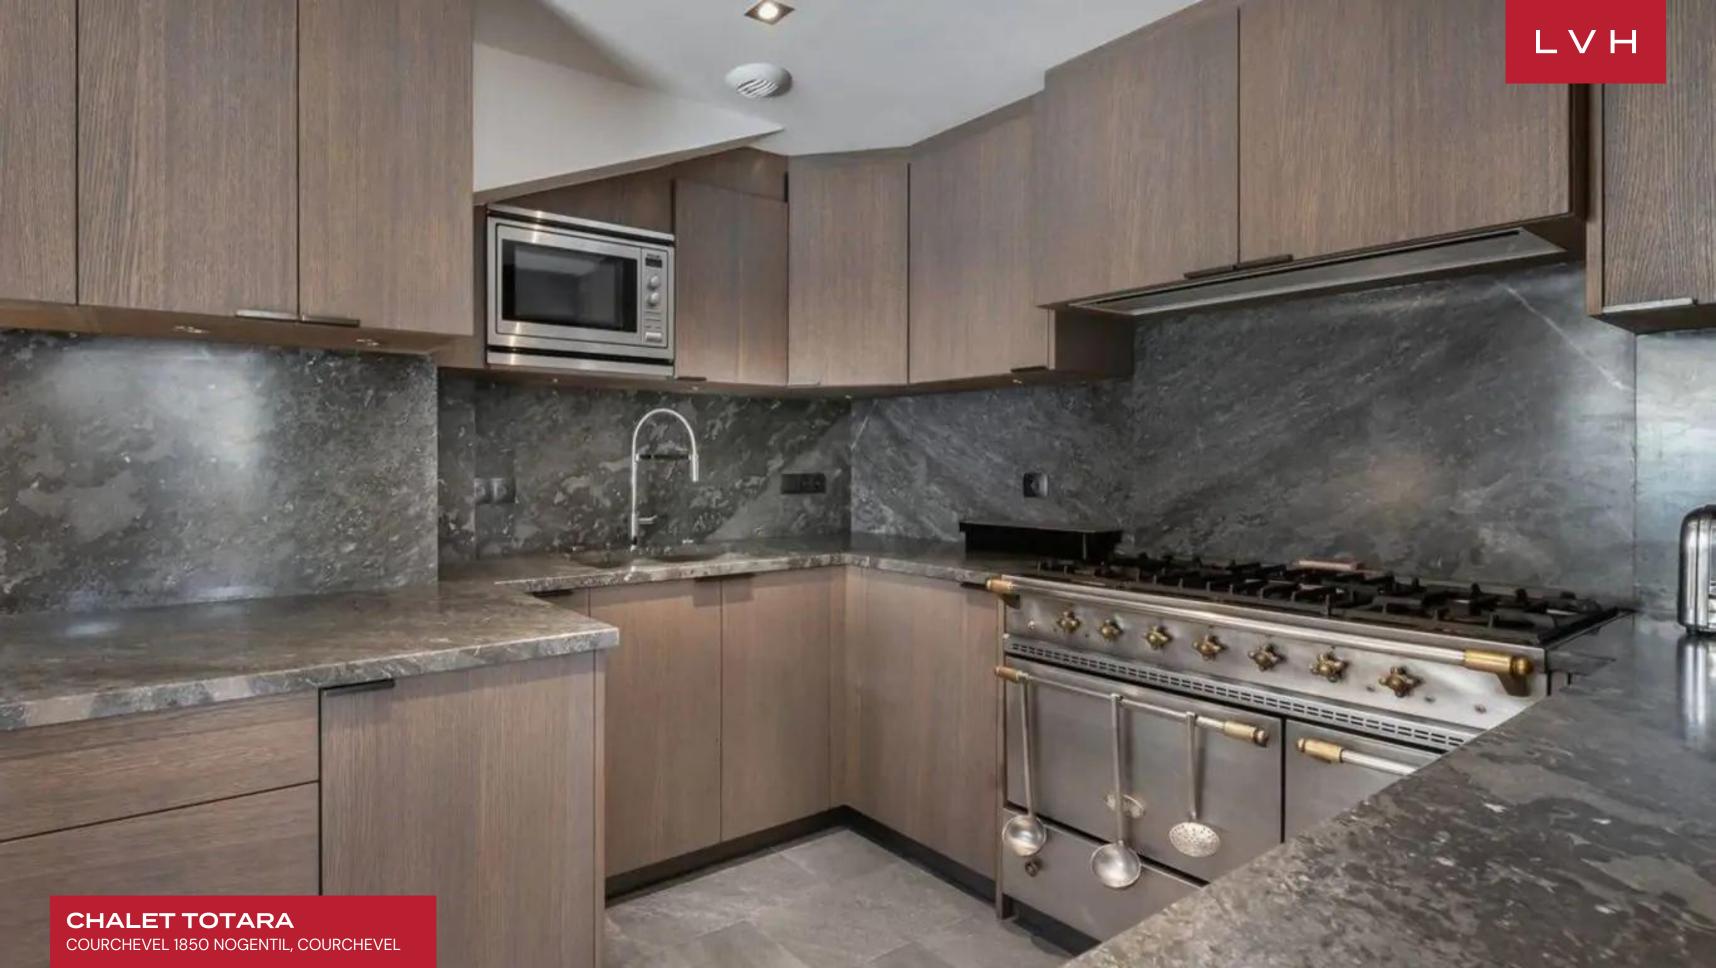

Utterly serene and elegant interiors flaunt an exceptional sense of vertical dimensions. Gorgeous oversized glass walls and soaring clerestory windows embrace the double-height great room. Majestic mountain views stream into the beautiful light timber interiors, while an innovative floorplan maximizes congregation and spontaneity for large groups. A focal three-sided modern fireplace is embedded into a buxom loadbearing column, pivoting between the dreamy living room brimming with light pastel tones and the stylish formal dining area. Artful industrial chic lighting dangles from the grand ceiling imparting a delectable cosmopolitan elegance to the trophy space. Five sumptuous bedrooms perfected in alpine romanticism accommodate ten guests in utmost comfort and discretion. Teeming with amenities, Totara flaunts a massage room, a home cinema, and a gym. This property leaves nearly endless leisure, recreation, and relaxation options for medium to large groups.