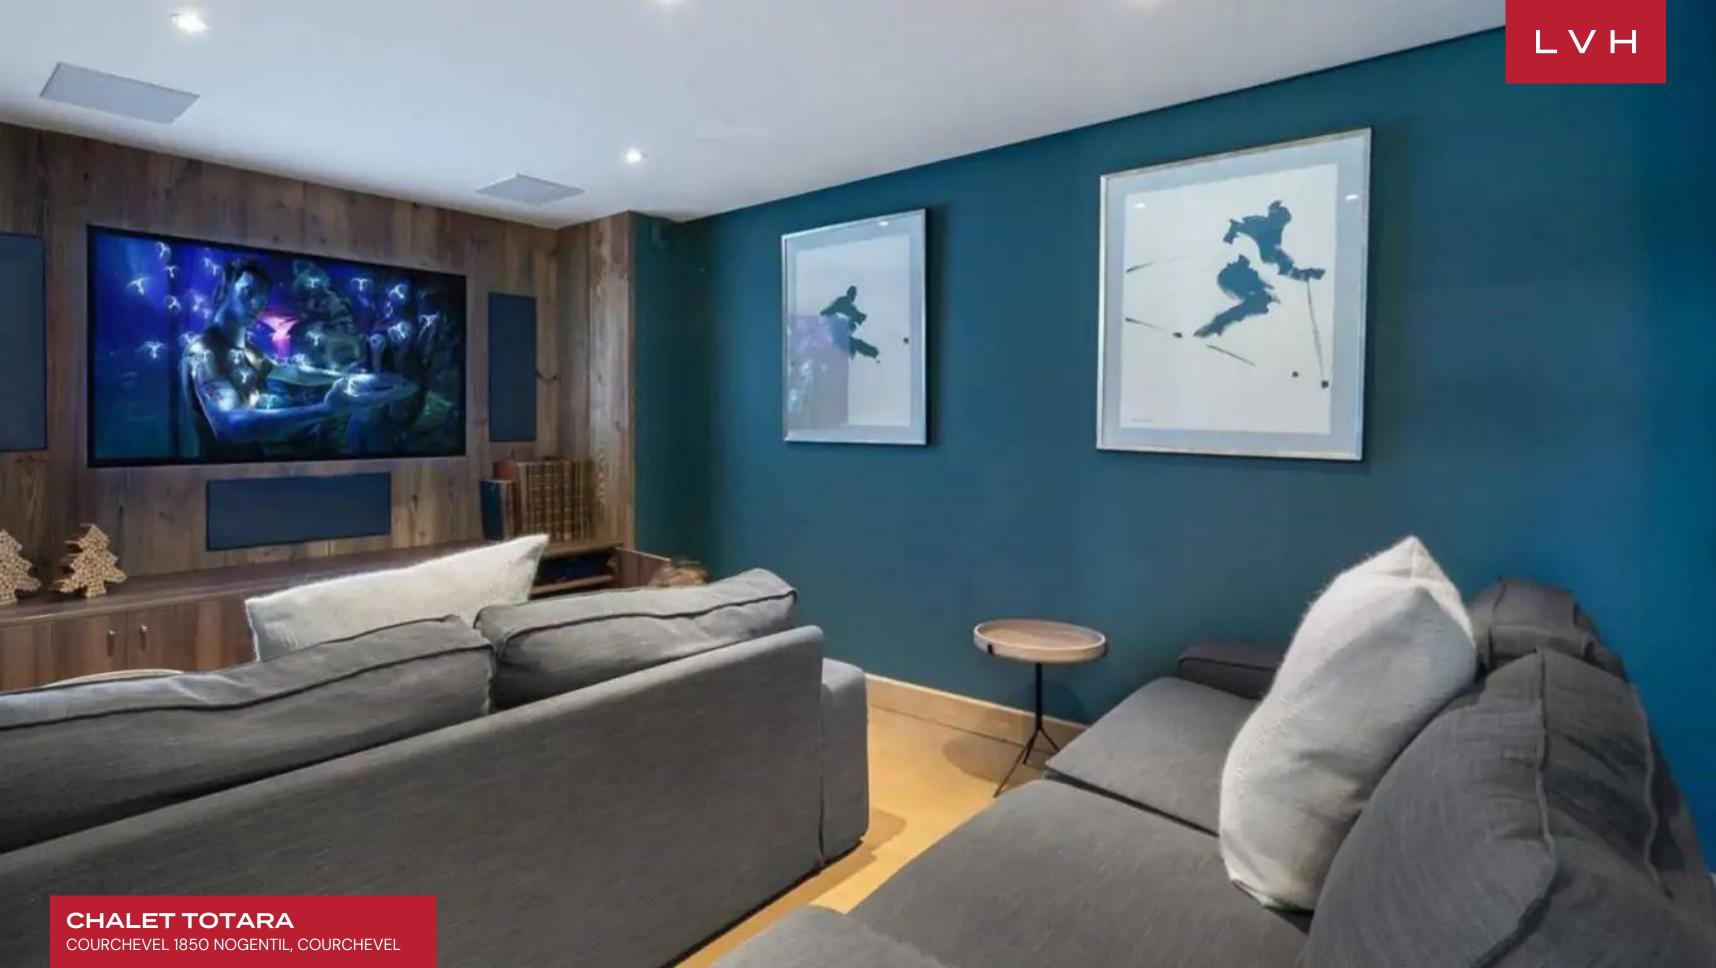

Utterly serene and elegant interiors flaunt an exceptional sense of vertical dimensions. Gorgeous oversized glass walls and soaring clerestory windows embrace the double-height great room. Majestic mountain views stream into the beautiful light timber interiors, while an innovative floorplan maximizes congregation and spontaneity for large groups. A focal three-sided modern fireplace is embedded into a buxom loadbearing column, pivoting between the dreamy living room brimming with light pastel tones and the stylish formal dining area. Artful industrial chic lighting dangles from the grand ceiling imparting a delectable cosmopolitan elegance to the trophy space. Five sumptuous bedrooms perfected in alpine romanticism accommodate ten guests in utmost comfort and discretion. Teeming with amenities, Totara flaunts a massage room, a home cinema, and a gym. This property leaves nearly endless leisure, recreation, and relaxation options for medium to large groups.

#### INTERIOR

- Cable, Satellite or Smart TV
- Dining Area
- Fireplace
- Fitness Room
- Laundry
- Massage Room
- Ski Room
- Sound System
- Staff Quarters
- Walk-In Closet