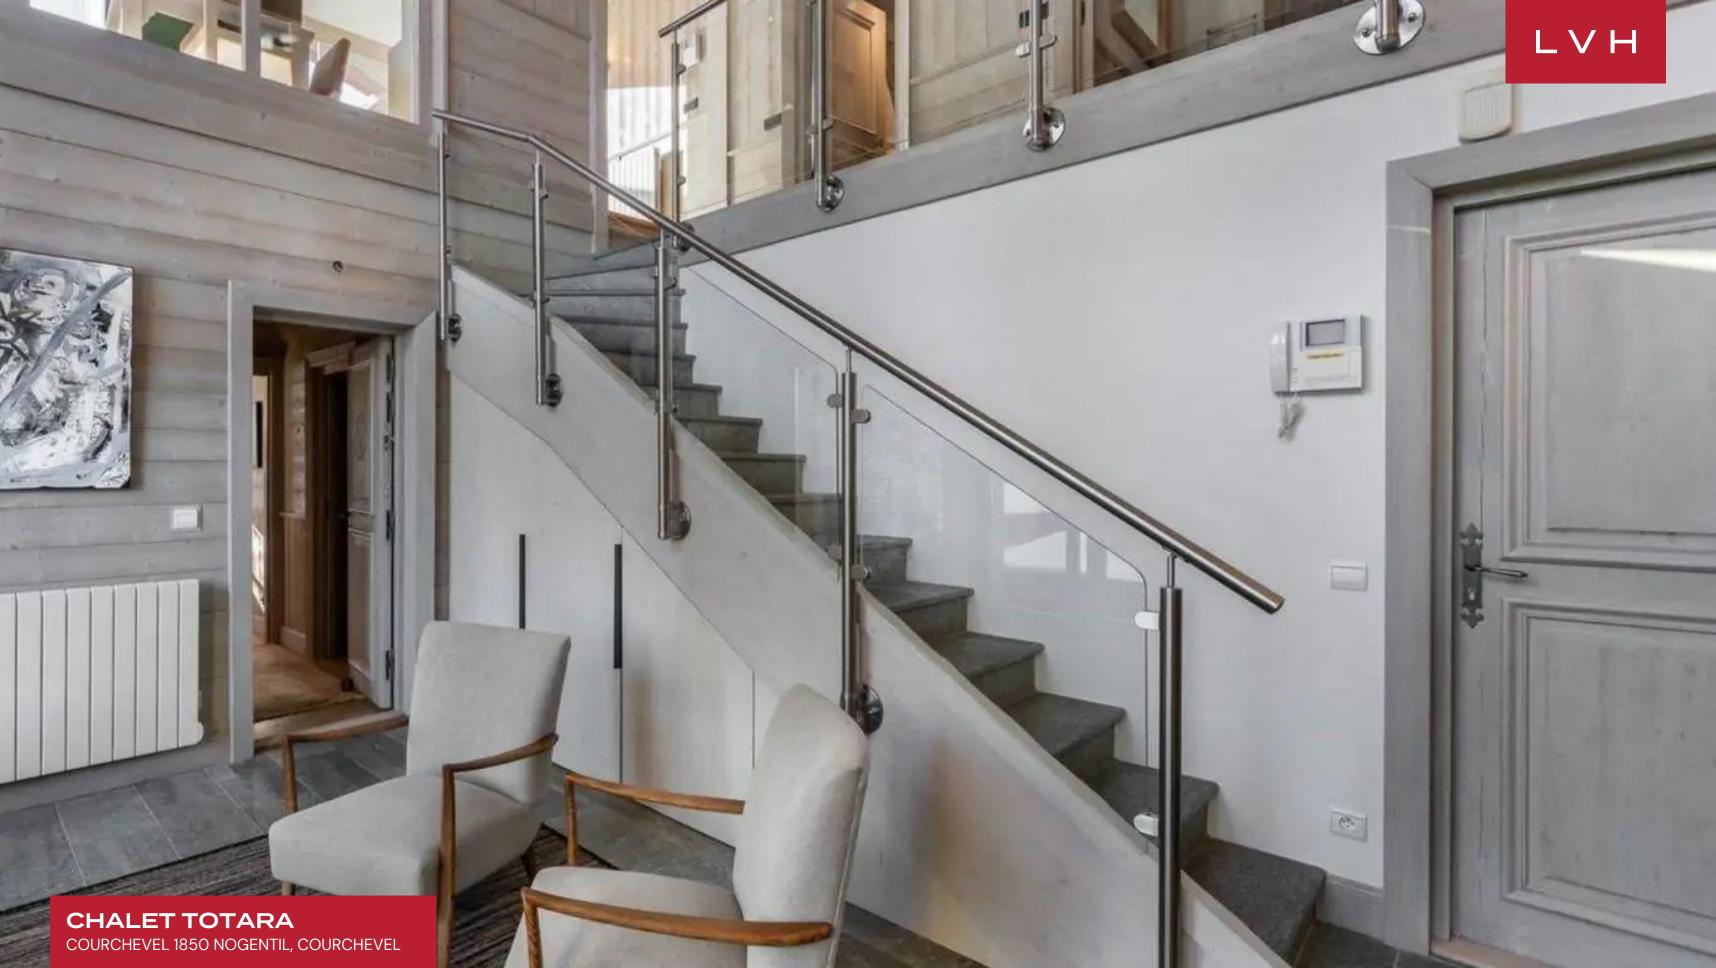

Utterly serene and elegant interiors flaunt an exceptional sense of vertical dimensions. Gorgeous oversized glass walls and soaring clerestory windows embrace the double-height great room. Majestic mountain views stream into the beautiful light timber interiors, while an innovative floorplan maximizes congregation and spontaneity for large groups. A focal three-sided modern fireplace is embedded into a buxom loadbearing column, pivoting between the dreamy living room brimming with light pastel tones and the stylish formal dining area. Artful industrial chic lighting dangles from the grand ceiling imparting a delectable cosmopolitan elegance to the trophy space. Five sumptuous bedrooms perfected in alpine romanticism accommodate ten guests in utmost comfort and discretion. Teeming with amenities, Totara flaunts a massage room, a home cinema, and a gym. This property leaves nearly endless leisure, recreation, and relaxation options for medium to large groups.