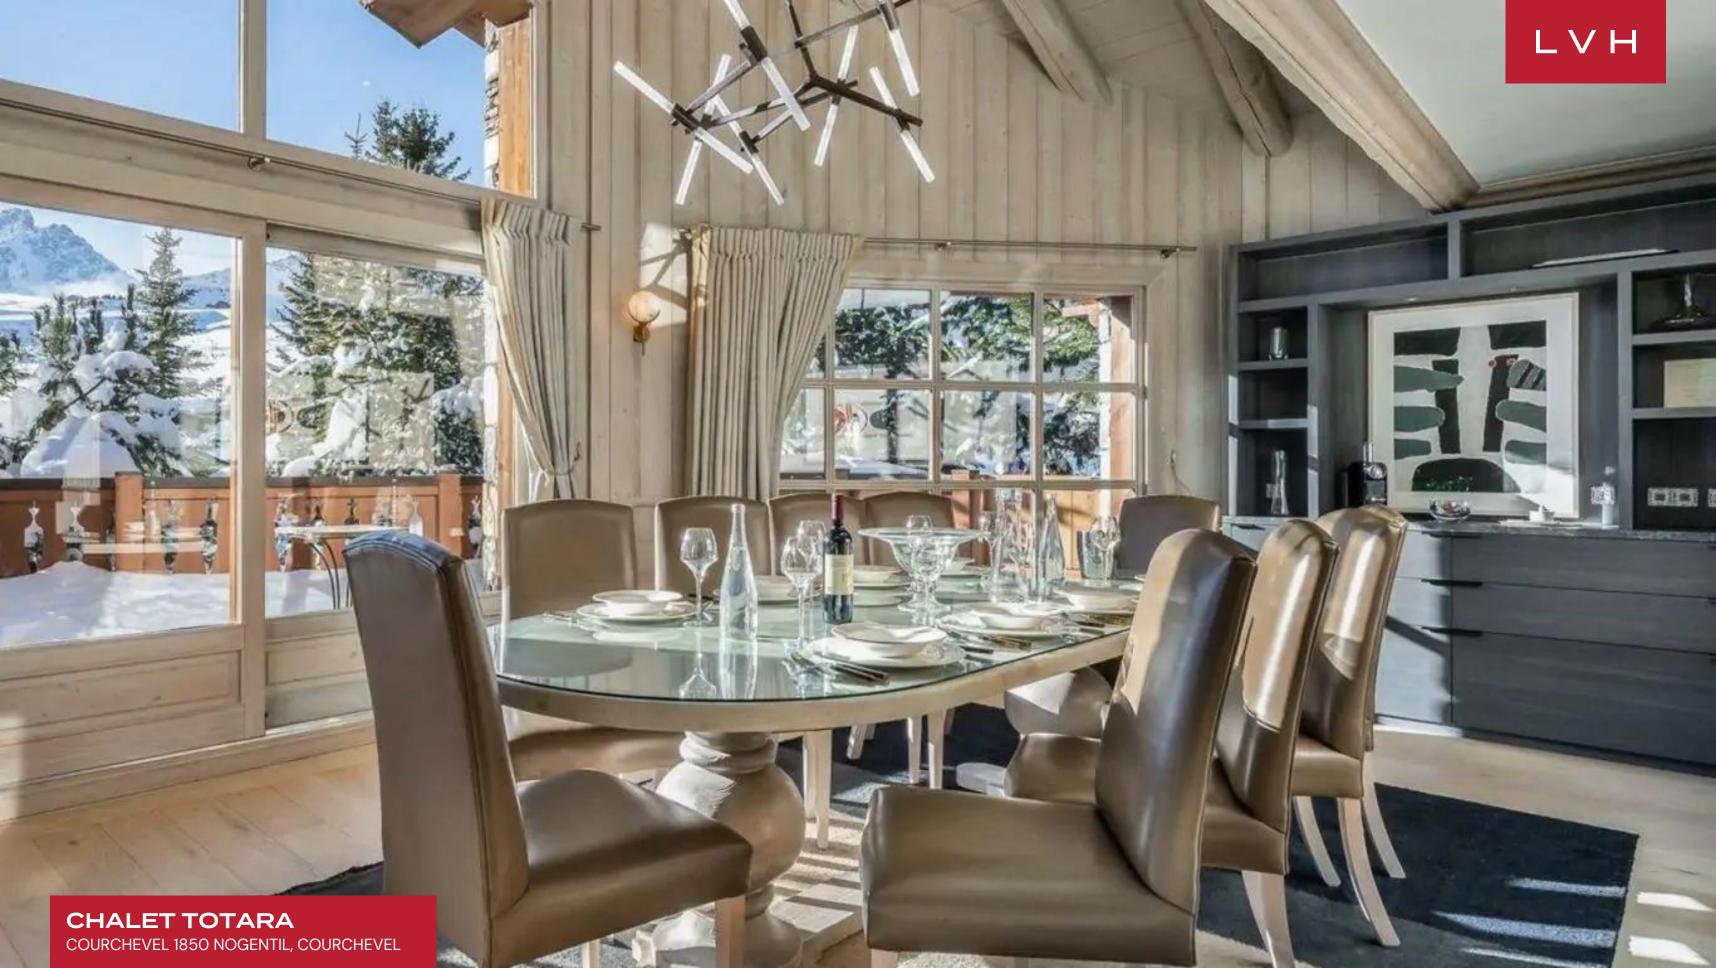

Utterly serene and elegant interiors flaunt an exceptional sense of vertical dimensions. Gorgeous oversized glass walls and soaring clerestory windows embrace the double-height great room. Majestic mountain views stream into the beautiful light timber interiors, while an innovative floorplan maximizes congregation and spontaneity for large groups. A focal three-sided modern fireplace is embedded into a buxom loadbearing column, pivoting between the dreamy living room brimming with light pastel tones and the stylish formal dining area. Artful industrial chic lighting dangles from the grand ceiling imparting a delectable cosmopolitan elegance to the trophy space. Five sumptuous bedrooms perfected in alpine romanticism accommodate ten guests in utmost comfort and discretion. Teeming with amenities, Totara flaunts a massage room, a home cinema, and a gym. This property leaves nearly endless leisure, recreation, and relaxation options for medium to large groups.