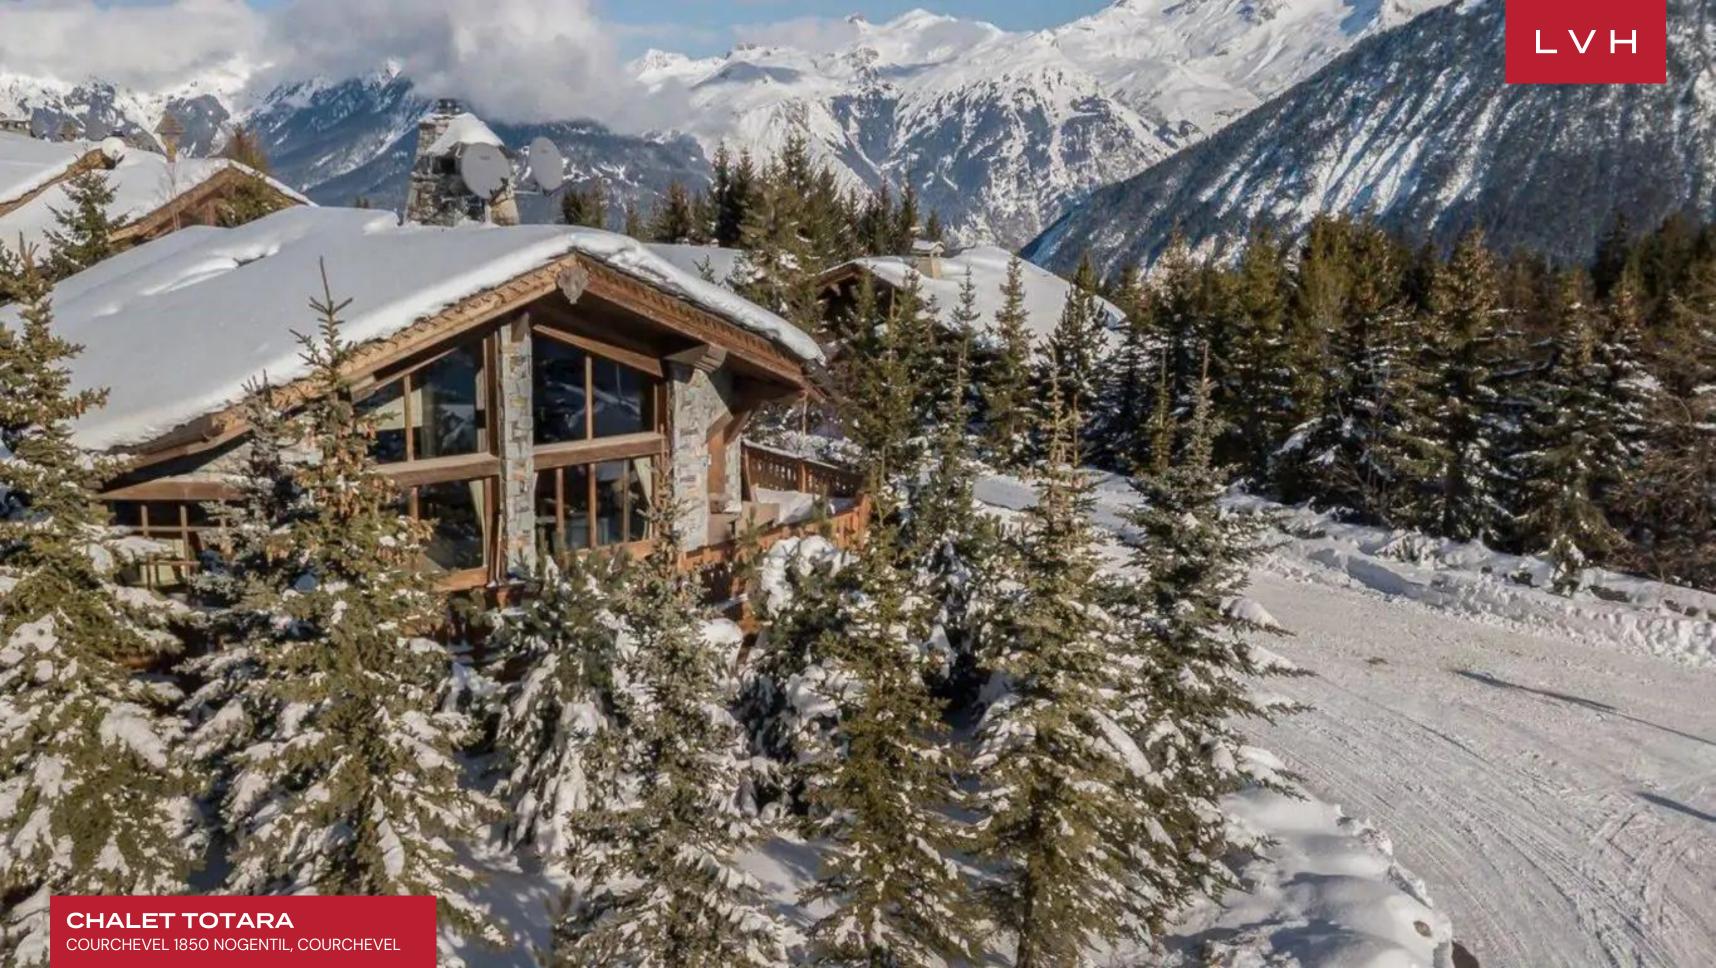

**CHALET TOTARA** 

COURCHEVEL 1850 NOGENTIL, COURCHEVEL, FRANCE

5 BEDROOMS

10 GUESTS 5 + 1 HALF BATHROOMS 4,273

## **CHALET TOTARA**

COURCHEVEL 1850 NOGENTIL, COURCHEVEL

Chalet Totara is a dreamy modern alpine residence belonging to Courchevel's coveted Nogentil region. Ideally positioned, this property boasts quick access to the famed Pralong slope with under a mile's separation from the celebrated resort center. Easily amongst the most charming alpine villages, high-end retail and exceptional fine dining establishments await the discerning guest of this fantastic French alps luxury rental.

Utterly serene and elegant interiors flaunt an exceptional sense of vertical dimensions. Gorgeous oversized glass walls and soaring clerestory windows embrace the double-height great room. Majestic mountain views stream into the beautiful light timber interiors, while an innovative floorplan maximizes congregation and spontaneity for large groups. A focal three-sided modern fireplace is embedded into a buxom loadbearing column, pivoting between the dreamy living room brimming with light pastel tones and the stylish formal dining area. Artful industrial chic lighting dangles from the grand ceiling imparting a delectable cosmopolitan elegance to the trophy space. Five sumptuous bedrooms perfected in alpine romanticism accommodate ten guests in utmost comfort and discretion. Teeming with amenities, Totara flaunts a massage room, a home cinema, and a gym. This property leaves nearly endless leisure, recreation, and relaxation options for medium to large groups.

A gorgeous wrap-around balcony beckons outdoor immersion, while an alluring outdoor hot tub promises exceptional nocturnal entertaining opportunities. The garage and ski room with boot heaters are well perched just over a hundred feet from some of Courcheval's most beloved slopes.