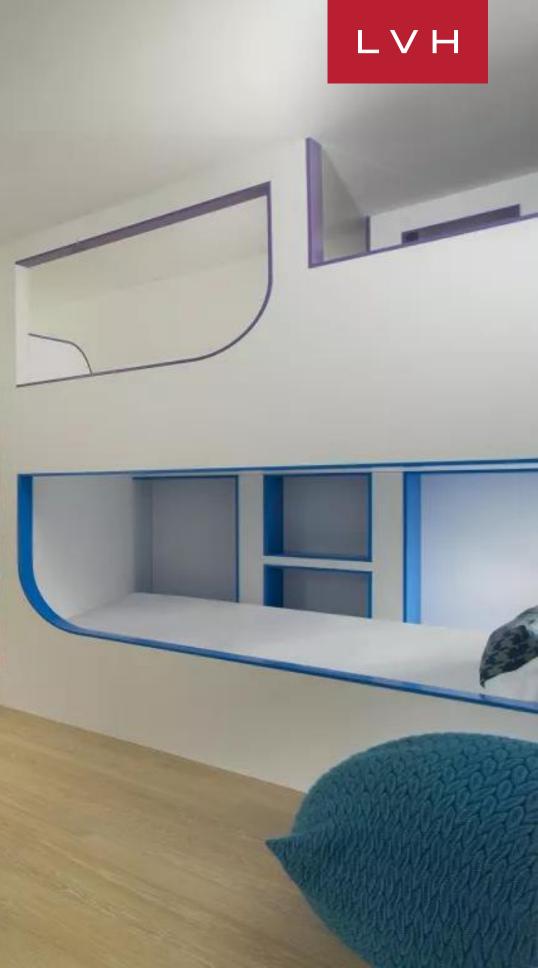

Opulent Chalet Pow Pow unfolds across six expansive floors, providing a generous living space designed to accommodate up to 16 guests comfortably. The living room, crowned with vaulted and beamed ceilings, is a harmony of plush seating arrangements set against a backdrop of contemporary wood and stone accents, all enveloped in the natural light streaming through grand, staggered bay windows. Culinary enthusiasts will delight in the fully equipped kitchen, a testament to this luxury Courchevel vacation chalet rental's commitment to excellence. The array of indoor activities is extensive: a cozy home theater with lounging seating for movie aficionados, a games room replete with a pool table, pinball machine, and table football for the playful at heart, and a wellness center in the basement for those seeking relaxation, complete with a hot tub, hammam, swimming pool, massage room, and gym area. The accommodation aspect doesn't fall short, with seven en-suite bedrooms, including a charming children's bunk bedroom that sleeps four, ensuring that each guest experiences the pinnacle of luxury home rentals.