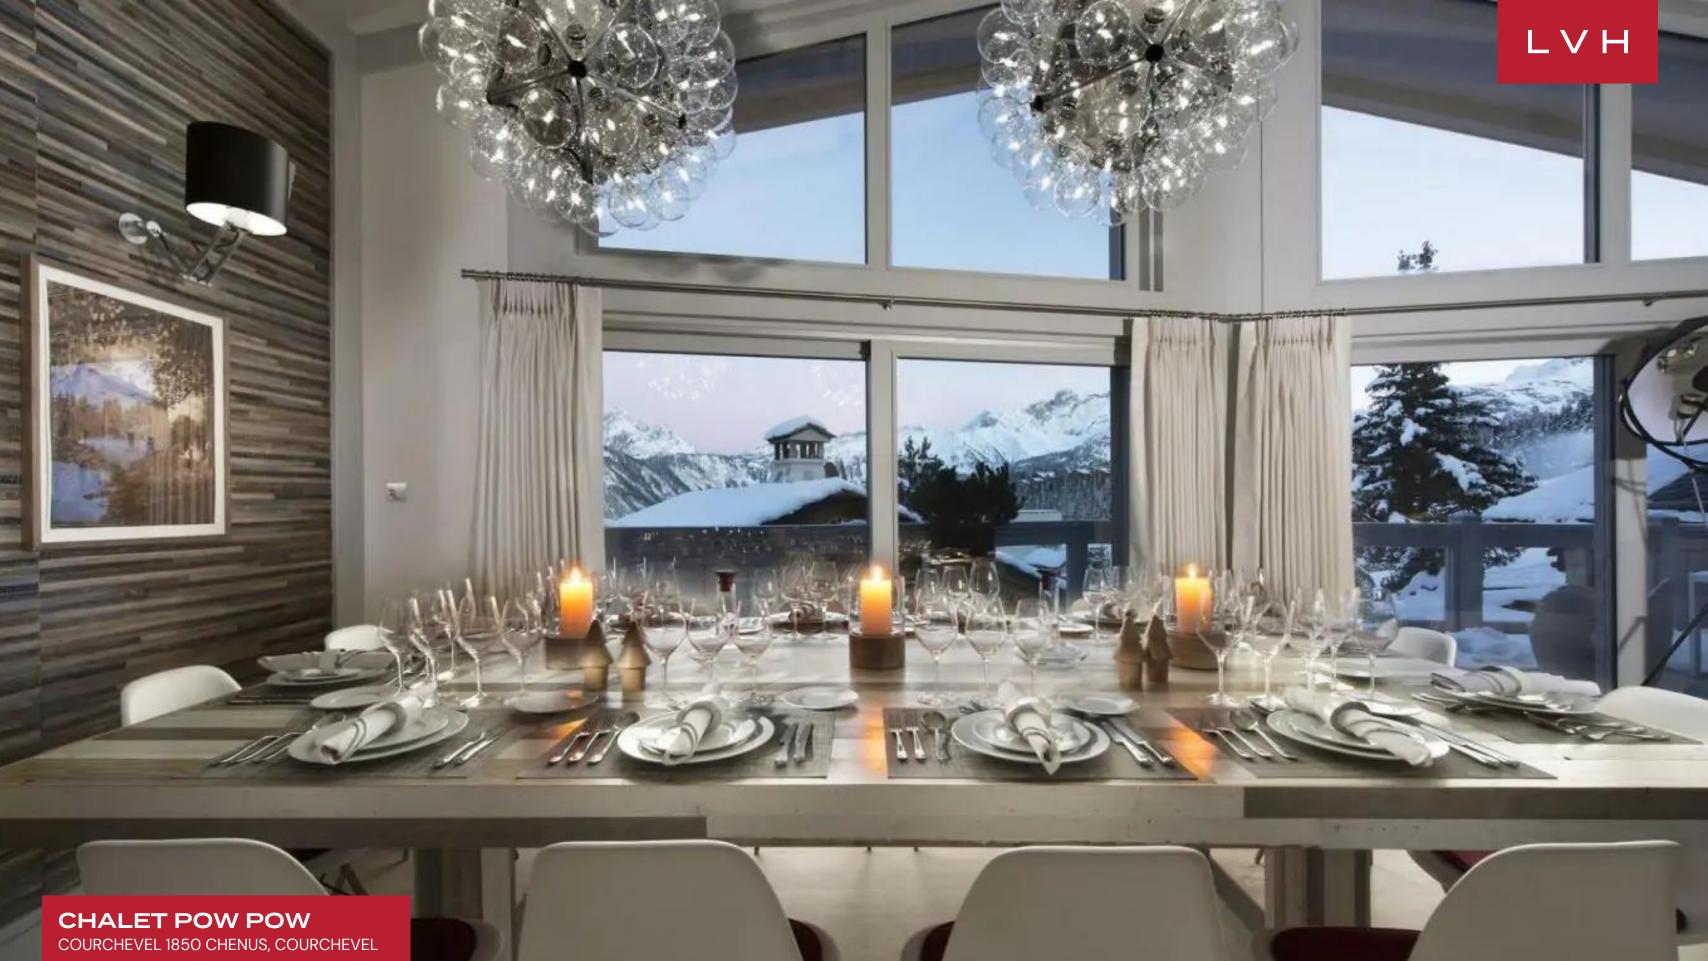

### CHALET POW POW

#### COURCHEVEL 1850 CHENUS, COURCHEVEL

Chalet Pow Pow is a beacon of elegance nestled in the snowy embrace of Courchevel's coveted Chenus area. This chalet offers breathtaking panoramas, coupling the grandeur of the alpine landscape with sophisticated interiors. Just a stone's throw from the slopes and ski lift, and a mere tenminute promenade from the resort center, it's a luxury vacation rental in Courchevel that combines convenience with serenity.

Opulent Chalet Pow Pow unfolds across six expansive floors, providing a generous living space designed to accommodate up to 16 guests comfortably. The living room, crowned with vaulted and beamed ceilings, is a harmony of plush seating arrangements set against a backdrop of contemporary wood and stone accents, all enveloped in the natural light streaming through grand, staggered bay windows. Culinary enthusiasts will delight in the fully equipped kitchen, a testament to this luxury Courchevel vacation chalet rental's commitment to excellence. The array of indoor activities is extensive: a cozy home theater with lounging seating for movie aficionados, a games room replete with a pool table, pinball machine, and table football for the playful at heart, and a wellness center in the basement for those seeking relaxation, complete with a hot tub, hammam, swimming pool, massage room, and gym area. The accommodation aspect doesn't fall short, with seven en-suite bedrooms, including a charming children's bunk bedroom that sleeps four, ensuring that each guest experiences the pinnacle of luxury home rentals.