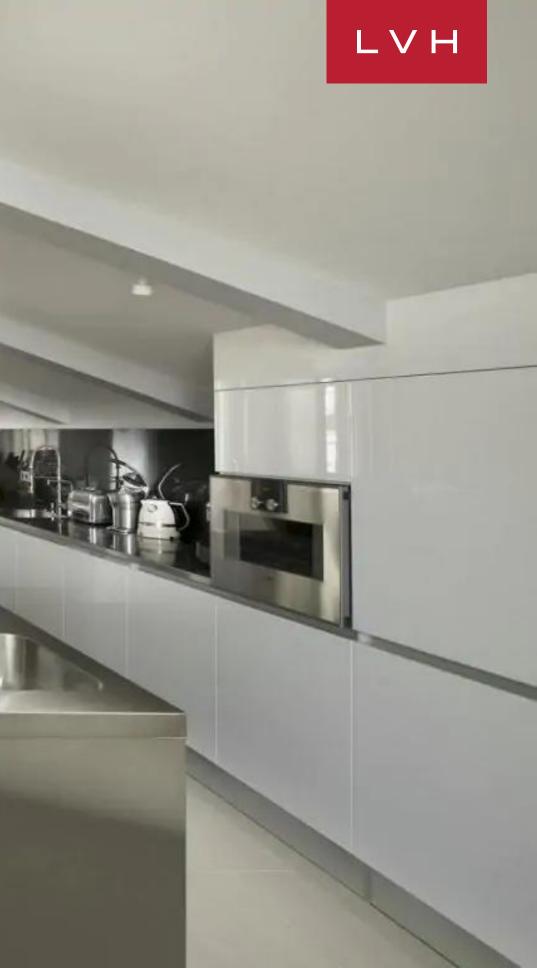

Opulent Chalet Pow Pow unfolds across six expansive floors, providing a generous living space designed to accommodate up to 16 guests comfortably. The living room, crowned with vaulted and beamed ceilings, is a harmony of plush seating arrangements set against a backdrop of contemporary wood and stone accents, all enveloped in the natural light streaming through grand, staggered bay windows. Culinary enthusiasts will delight in the fully equipped kitchen, a testament to this luxury Courchevel vacation chalet rental's commitment to excellence. The array of indoor activities is extensive: a cozy home theater with lounging seating for movie aficionados, a games room replete with a pool table, pinball machine, and table football for the playful at heart, and a wellness center in the basement for those seeking relaxation, complete with a hot tub, hammam, swimming pool, massage room, and gym area. The accommodation aspect doesn't fall short, with seven en-suite bedrooms, including a charming children's bunk bedroom that sleeps four, ensuring that each guest experiences the pinnacle of luxury home rentals.