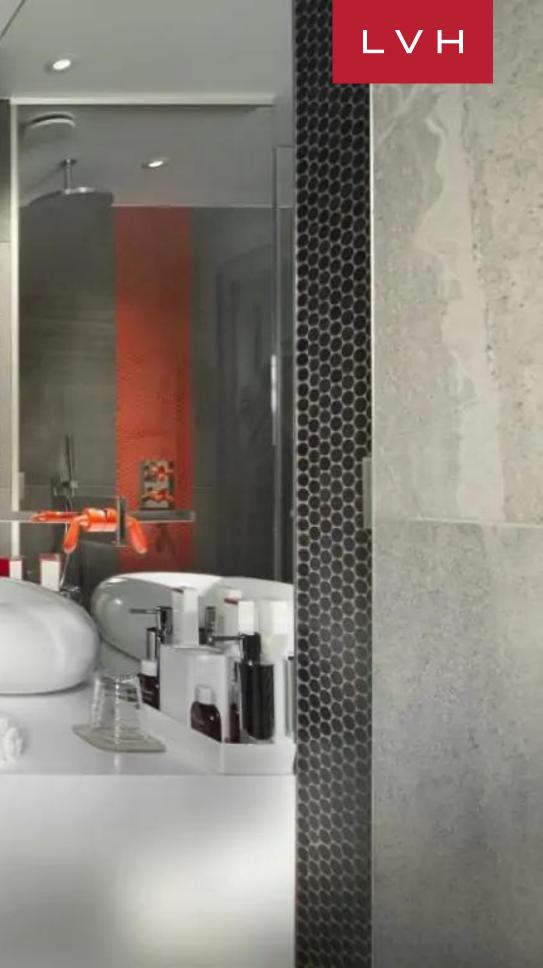

Opulent Chalet Pow Pow unfolds across six expansive floors, providing a generous living space designed to accommodate up to 16 guests comfortably. The living room, crowned with vaulted and beamed ceilings, is a harmony of plush seating arrangements set against a backdrop of contemporary wood and stone accents, all enveloped in the natural light streaming through grand, staggered bay windows. Culinary enthusiasts will delight in the fully equipped kitchen, a testament to this luxury Courchevel vacation chalet rental's commitment to excellence. The array of indoor activities is extensive: a cozy home theater with lounging seating for movie aficionados, a games room replete with a pool table, pinball machine, and table football for the playful at heart, and a wellness center in the basement for those seeking relaxation, complete with a hot tub, hammam, swimming pool, massage room, and gym area. The accommodation aspect doesn't fall short, with seven en-suite bedrooms, including a charming children's bunk bedroom that sleeps four, ensuring that each guest experiences the pinnacle of luxury home rentals.