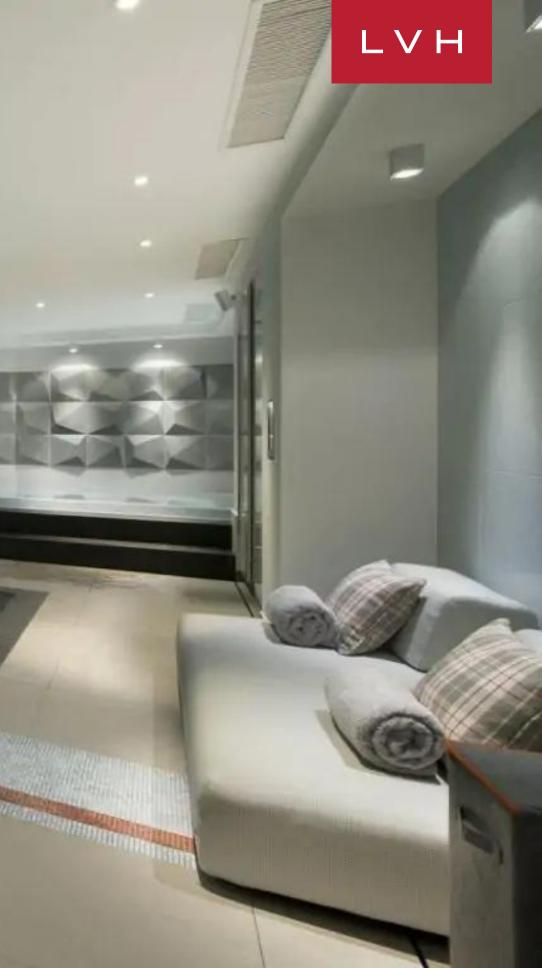

Opulent Chalet Pow Pow unfolds across six expansive floors, providing a generous living space designed to accommodate up to 16 guests comfortably. The living room, crowned with vaulted and beamed ceilings, is a harmony of plush seating arrangements set against a backdrop of contemporary wood and stone accents, all enveloped in the natural light streaming through grand, staggered bay windows. Culinary enthusiasts will delight in the fully equipped kitchen, a testament to this luxury Courchevel vacation chalet rental's commitment to excellence. The array of indoor activities is extensive: a cozy home theater with lounging seating for movie aficionados, a games room replete with a pool table, pinball machine, and table football for the playful at heart, and a wellness center in the basement for those seeking relaxation, complete with a hot tub, hammam, swimming pool, massage room, and gym area. The accommodation aspect doesn't fall short, with seven en-suite bedrooms, including a charming children's bunk bedroom that sleeps four, ensuring that each guest experiences the pinnacle of luxury home rentals.

#### INTERIOR

- Cable, Satellite or Smart TV
- Dining Area
- Fireplace
- Game Room
- Gym
- Hammam
- Home Theater
- Indoor Hot Tub
- Indoor Pool

#### INTERIOR

- Laundry
- Massage Room Pool Table
- Private Elevator
- Ski Room
- Sound System
- Spa Lounge Walk-In Closet