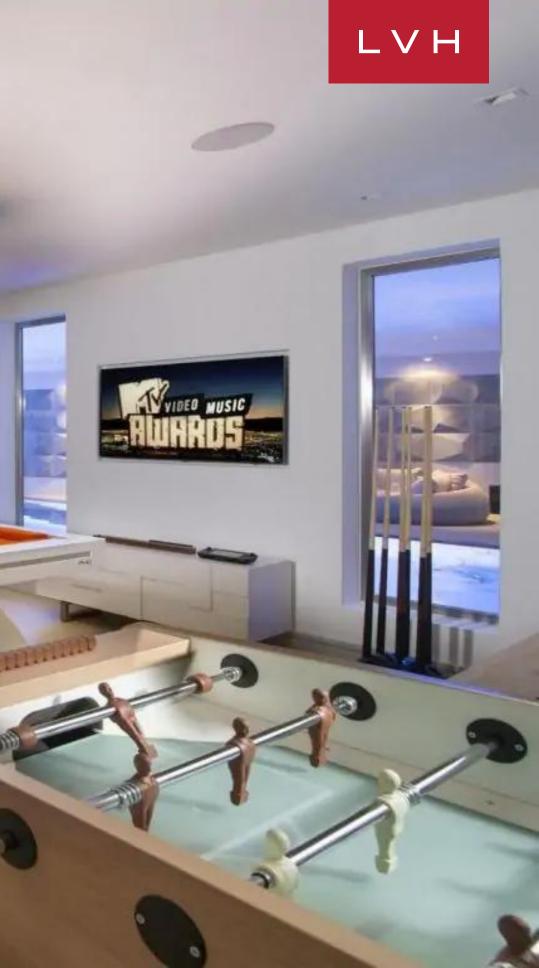

Opulent Chalet Pow Pow unfolds across six expansive floors, providing a generous living space designed to accommodate up to 16 guests comfortably. The living room, crowned with vaulted and beamed ceilings, is a harmony of plush seating arrangements set against a backdrop of contemporary wood and stone accents, all enveloped in the natural light streaming through grand, staggered bay windows. Culinary enthusiasts will delight in the fully equipped kitchen, a testament to this luxury Courchevel vacation chalet rental's commitment to excellence. The array of indoor activities is extensive: a cozy home theater with lounging seating for movie aficionados, a games room replete with a pool table, pinball machine, and table football for the playful at heart, and a wellness center in the basement for those seeking relaxation, complete with a hot tub, hammam, swimming pool, massage room, and gym area. The accommodation aspect doesn't fall short, with seven en-suite bedrooms, including a charming children's bunk bedroom that sleeps four, ensuring that each guest experiences the pinnacle of luxury home rentals.

#### INTERIOR

- Cable, Satellite or Smart TV
- Dining Area
- Fireplace
- Game Room
- Gym
- Hammam
- Home Theater
- Indoor Hot Tub
- Indoor Pool