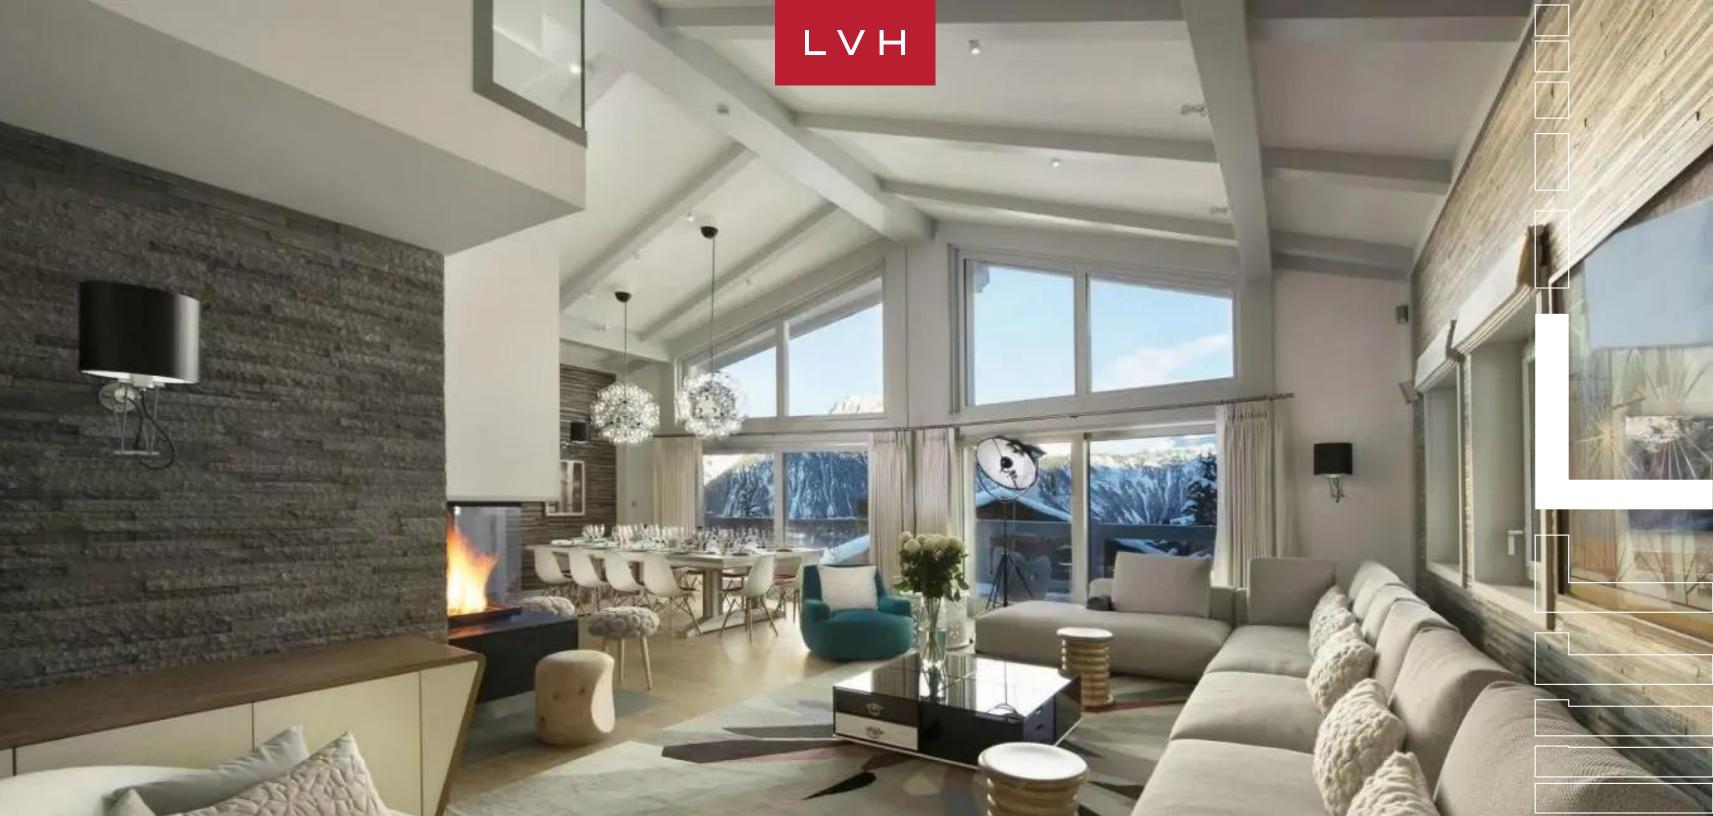

Opulent Chalet Pow Pow unfolds across six expansive floors, providing a generous living space designed to accommodate up to 16 guests comfortably. The living room, crowned with vaulted and beamed ceilings, is a harmony of plush seating arrangements set against a backdrop of contemporary wood and stone accents, all enveloped in the natural light streaming through grand, staggered bay windows. Culinary enthusiasts will delight in the fully equipped kitchen, a testament to this luxury Courchevel vacation chalet rental's commitment to excellence. The array of indoor activities is extensive: a cozy home theater with lounging seating for movie aficionados, a games room replete with a pool table, pinball machine, and table football for the playful at heart, and a wellness center in the basement for those seeking relaxation, complete with a hot tub, hammam, swimming pool, massage room, and gym area. The accommodation aspect doesn't fall short, with seven en-suite bedrooms, including a charming children's bunk bedroom that sleeps four, ensuring that each guest experiences the pinnacle of luxury home rentals.

Stepping outside, Chalet Pow Pow transforms into a playground for the adventurous. Positioned just 50 meters from the slopes, this retreat promises exhilarating ski experiences at your doorstep. As dusk falls, the outdoor spaces become stages for nature's spectacle, with sunsets painting the sky in hues of purple and pink. Whether you're lounging on the wrap-around terrace or preparing for the next day's adventures in the ski room with heated boot racks, the enchantment of the outdoors is ever-present at this premier luxury winter vacation rental.