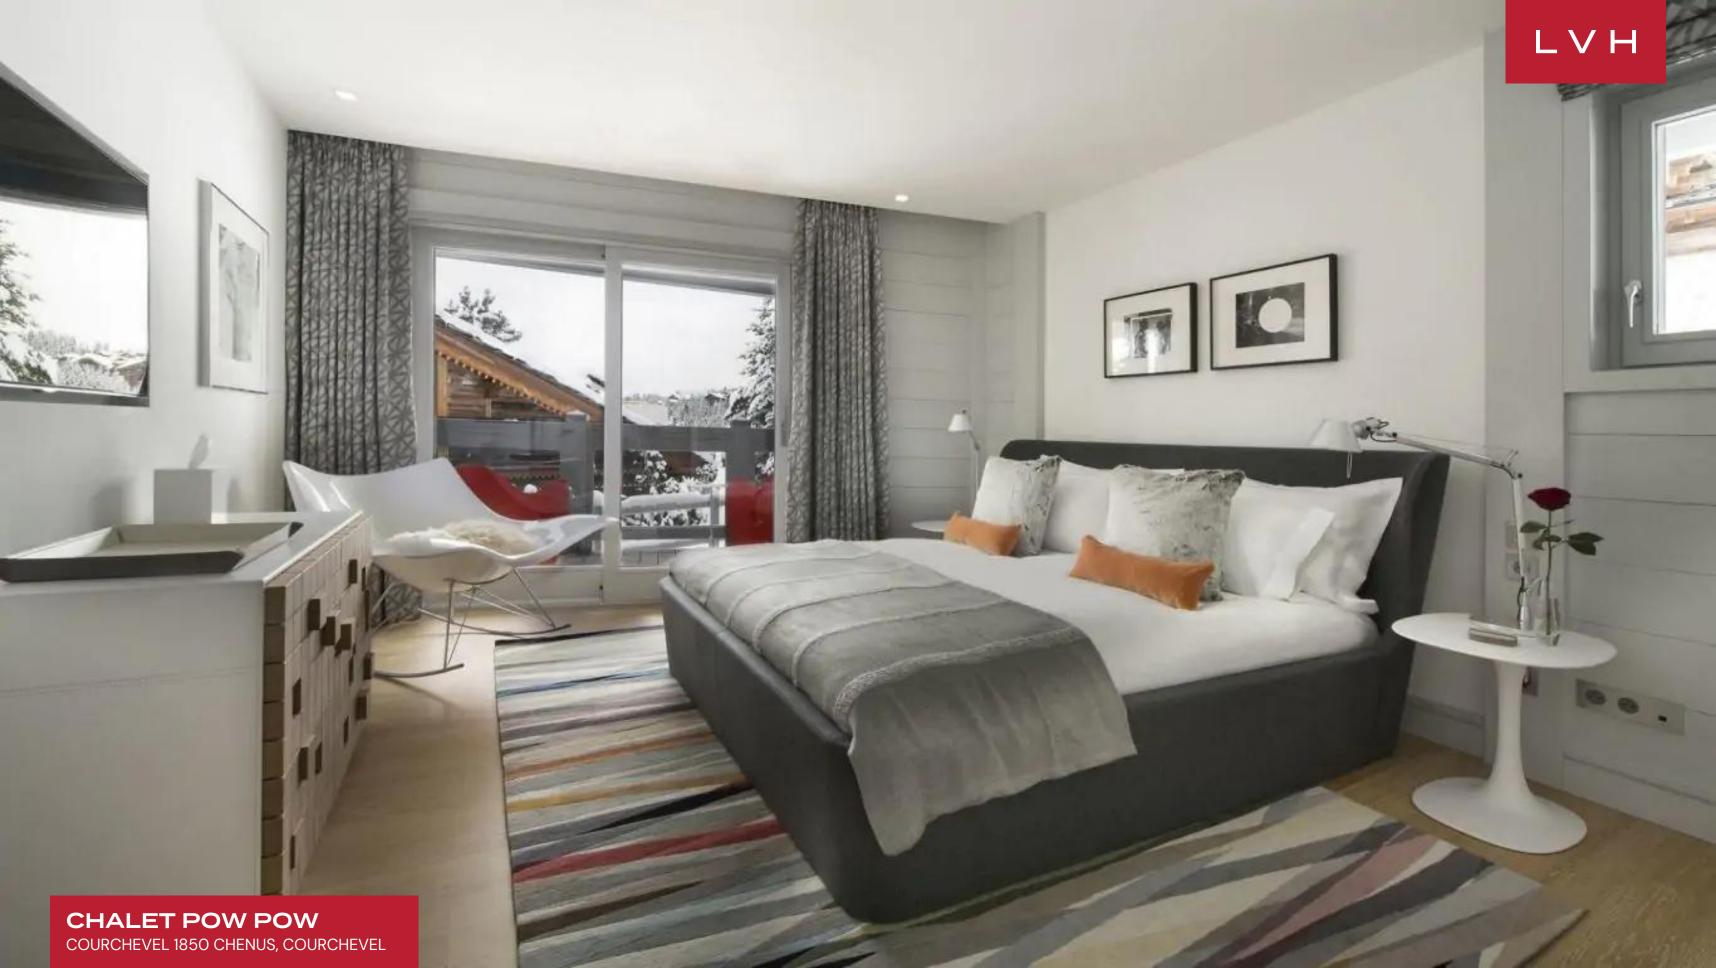

Opulent Chalet Pow Pow unfolds across six expansive floors, providing a generous living space designed to accommodate up to 16 guests comfortably. The living room, crowned with vaulted and beamed ceilings, is a harmony of plush seating arrangements set against a backdrop of contemporary wood and stone accents, all enveloped in the natural light streaming through grand, staggered bay windows. Culinary enthusiasts will delight in the fully equipped kitchen, a testament to this luxury Courchevel vacation chalet rental's commitment to excellence. The array of indoor activities is extensive: a cozy home theater with lounging seating for movie aficionados, a games room replete with a pool table, pinball machine, and table football for the playful at heart, and a wellness center in the basement for those seeking relaxation, complete with a hot tub, hammam, swimming pool, massage room, and gym area. The accommodation aspect doesn't fall short, with seven en-suite bedrooms, including a charming children's bunk bedroom that sleeps four, ensuring that each guest experiences the pinnacle of luxury home rentals.