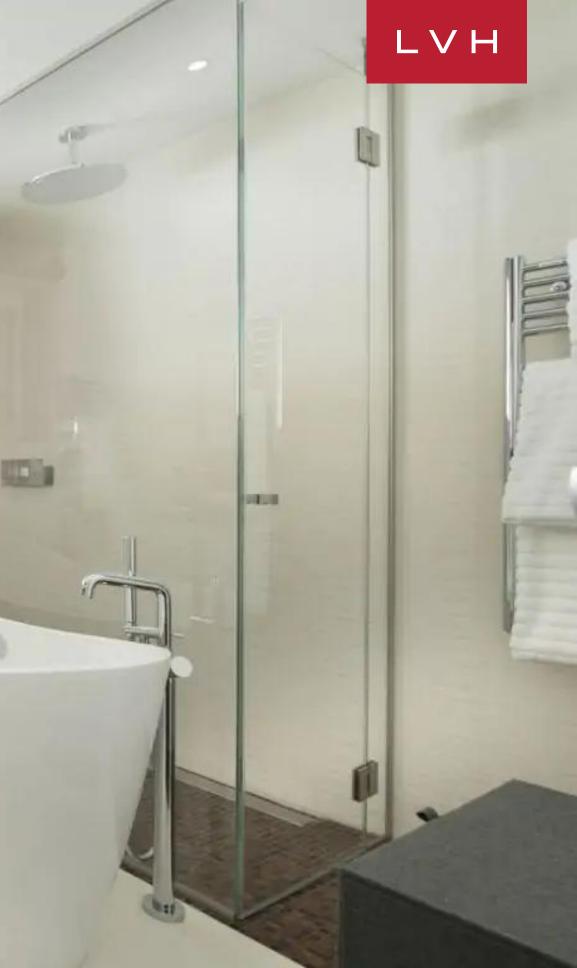

Opulent Chalet Pow Pow unfolds across six expansive floors, providing a generous living space designed to accommodate up to 16 guests comfortably. The living room, crowned with vaulted and beamed ceilings, is a harmony of plush seating arrangements set against a backdrop of contemporary wood and stone accents, all enveloped in the natural light streaming through grand, staggered bay windows. Culinary enthusiasts will delight in the fully equipped kitchen, a testament to this luxury Courchevel vacation chalet rental's commitment to excellence. The array of indoor activities is extensive: a cozy home theater with lounging seating for movie aficionados, a games room replete with a pool table, pinball machine, and table football for the playful at heart, and a wellness center in the basement for those seeking relaxation, complete with a hot tub, hammam, swimming pool, massage room, and gym area. The accommodation aspect doesn't fall short, with seven en-suite bedrooms, including a charming children's bunk bedroom that sleeps four, ensuring that each guest experiences the pinnacle of luxury home rentals.