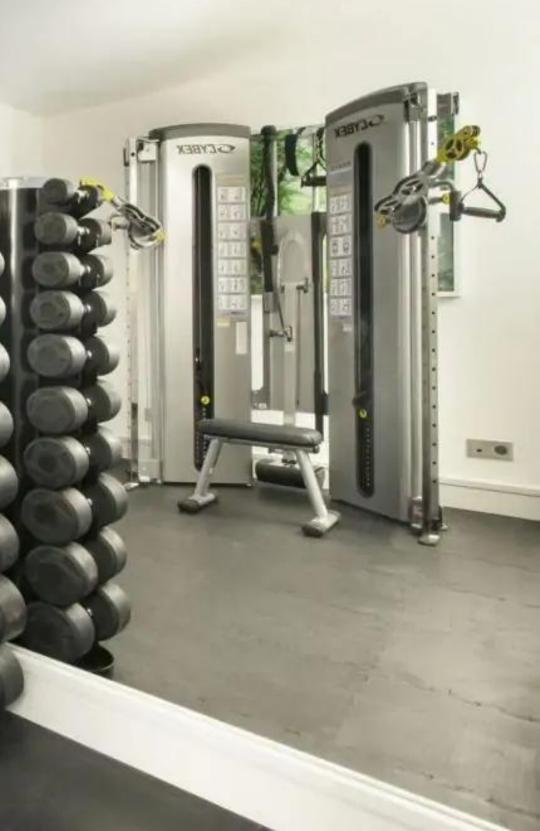

Opulent Chalet Pow Pow unfolds across six expansive floors, providing a generous living space designed to accommodate up to 16 guests comfortably. The living room, crowned with vaulted and beamed ceilings, is a harmony of plush seating arrangements set against a backdrop of contemporary wood and stone accents, all enveloped in the natural light streaming through grand, staggered bay windows. Culinary enthusiasts will delight in the fully equipped kitchen, a testament to this luxury Courchevel vacation chalet rental's commitment to excellence. The array of indoor activities is extensive: a cozy home theater with lounging seating for movie aficionados, a games room replete with a pool table, pinball machine, and table football for the playful at heart, and a wellness center in the basement for those seeking relaxation, complete with a hot tub, hammam, swimming pool, massage room, and gym area. The accommodation aspect doesn't fall short, with seven en-suite bedrooms, including a charming children's bunk bedroom that sleeps four, ensuring that each guest experiences the pinnacle of luxury home rentals.

#### INTERIOR

- Cable, Satellite or Smart TV
- Dining Area
- Fireplace
- Game Room
- Gym
- Hammam
- Home Theater
- Indoor Hot Tub
- Indoor Pool