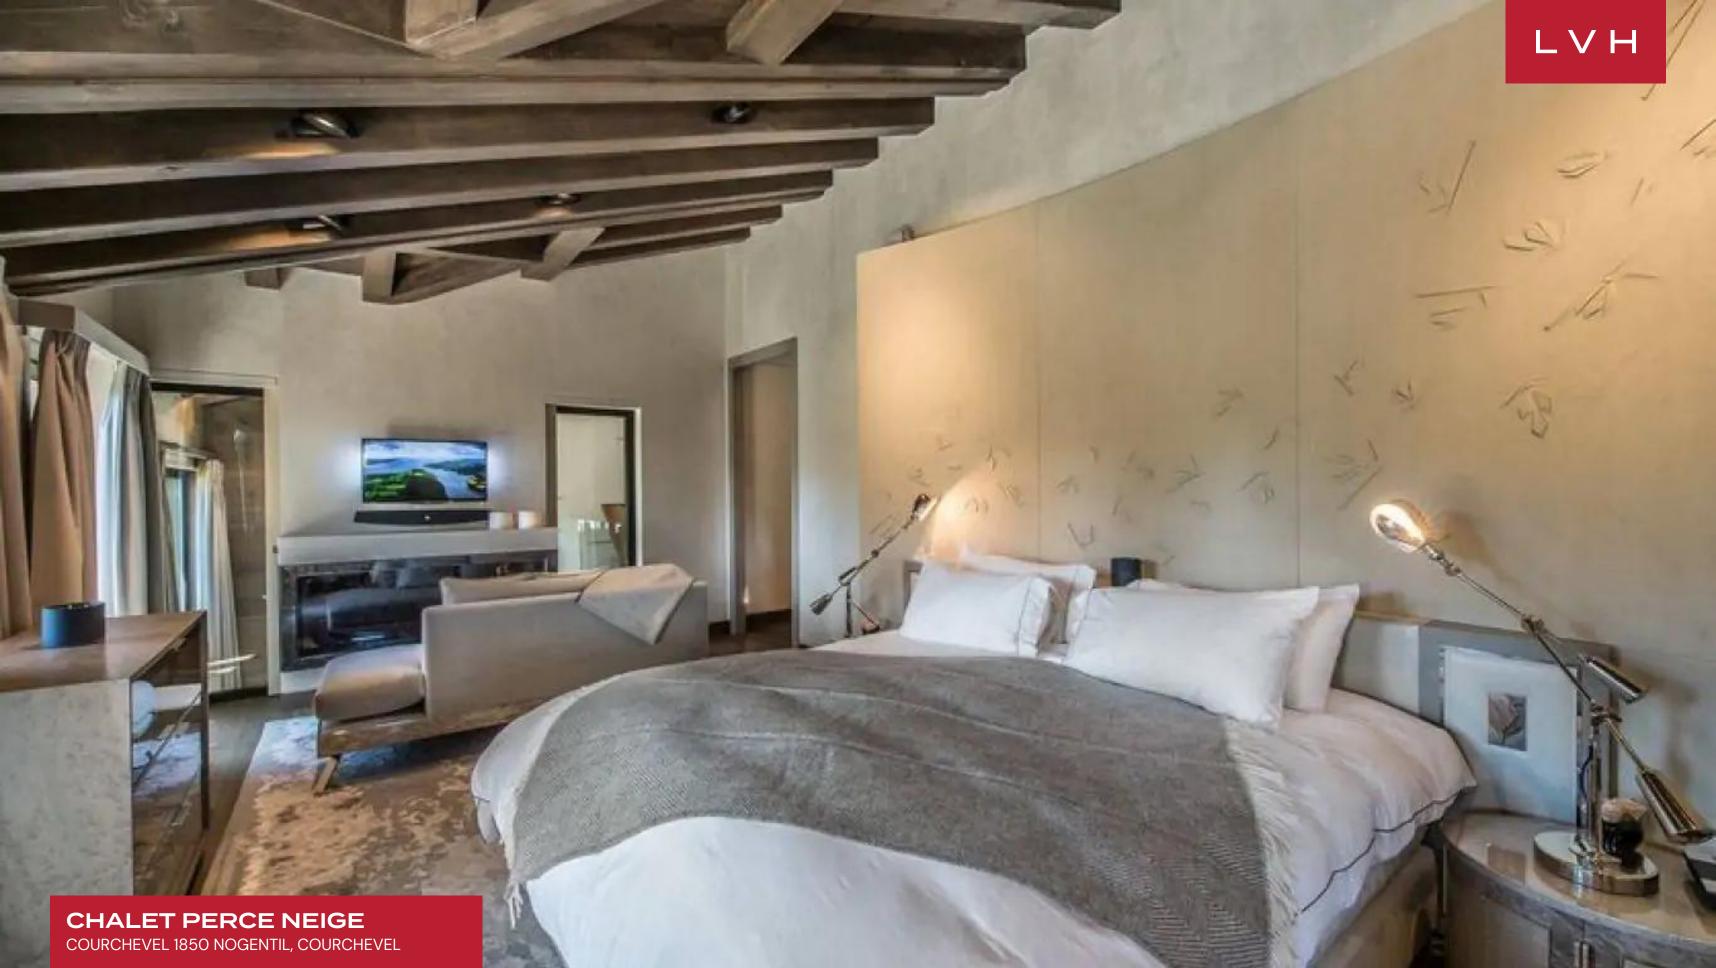

CHALET PERCE NEIGE

COURCHEVEL 1850 NOGENTIL, COURCHEVEL, FRANCE

8 BEDROOMS

15 GUESTS 8 + 1 HALF BATHROOMS 7,395

### CHALET PERCE NEIGE

COURCHEVEL 1850 NOGENTIL, COURCHEVEL

Chalet Perce Neige is an astounding residence redefining Courcheval ski resort glamor. Enjoying direct access to the Cospillot ski slope from the specially equipped ski room, this coveted chalet is at the epicenter of adrenaline-pumping alpine adventure. Lauded for its extraordinary design and unparalleled mountain views, Perce Neige finds itself in a class of its own.

A gorgeous two-story great room presents the epitome of high-fashion glamor and contemporary grandeur. Interiors flaunt an opulent palette of grey, beige, white, and silver. Fine light brown timber finishes toe the line between ski lodge romanticism and urban chic elegance. Oversized glass walls envelop a free-flowing, open-concept space. Clerestory windows and fantastical avant-garde chandeliers emphasize a cavernous sense of verticality. A focal modern four-sided fireplace appears to levitate, acting as a pivotal anchor piece between the immaculate low-profile living salon, formal dining area, and gourmet kitchen area. The formal dining area is flanked by an ultra-chic wet bar and wine cellar brimming with Bondian cool. This sophisticated space curates an astounding apres-ski venue beckoning lavish cocktail soirees or mass-scale entertaining after a hard-earned day on the slopes. Eight exceptional bedrooms accommodate 15 adults in impeccable comfort, luxury, and discretion.