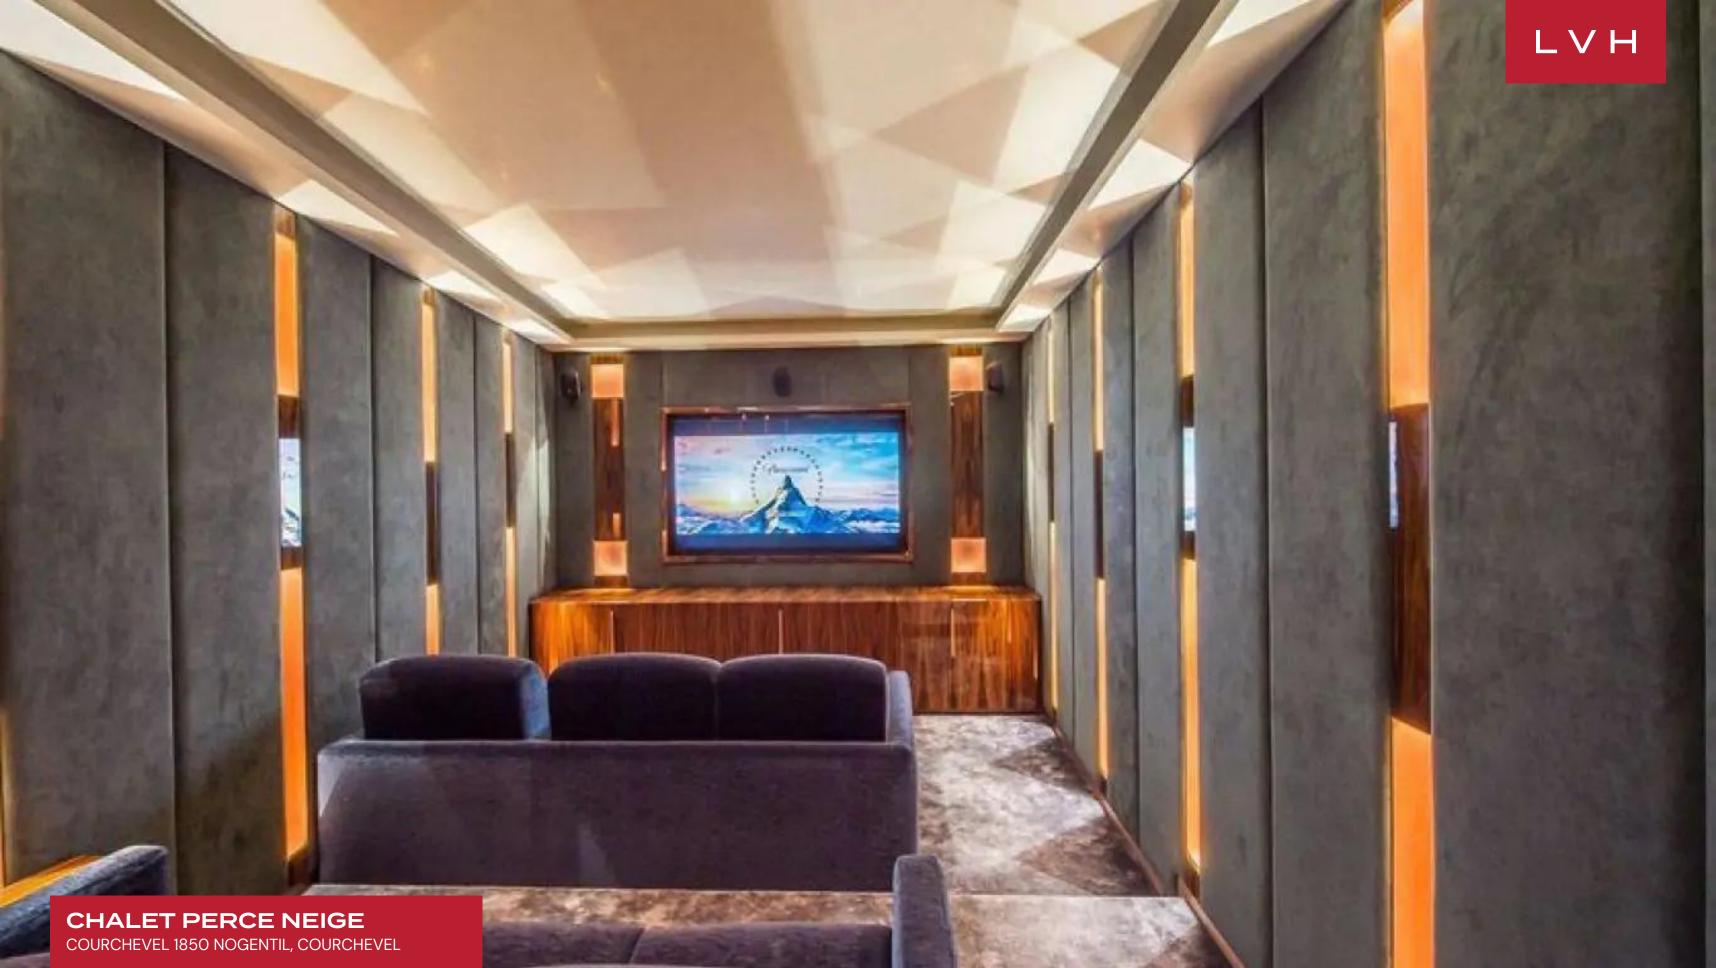

#### INTERIOR

- Bar
- Cable, Satellite or Smart TV
- Dining Area
- Fireplace
- Fitness Room
- Game Room
- Hammam
- Home Office
- Home Theater
- Indoor Hot Tub
- Indoor Pool
- Massage Area