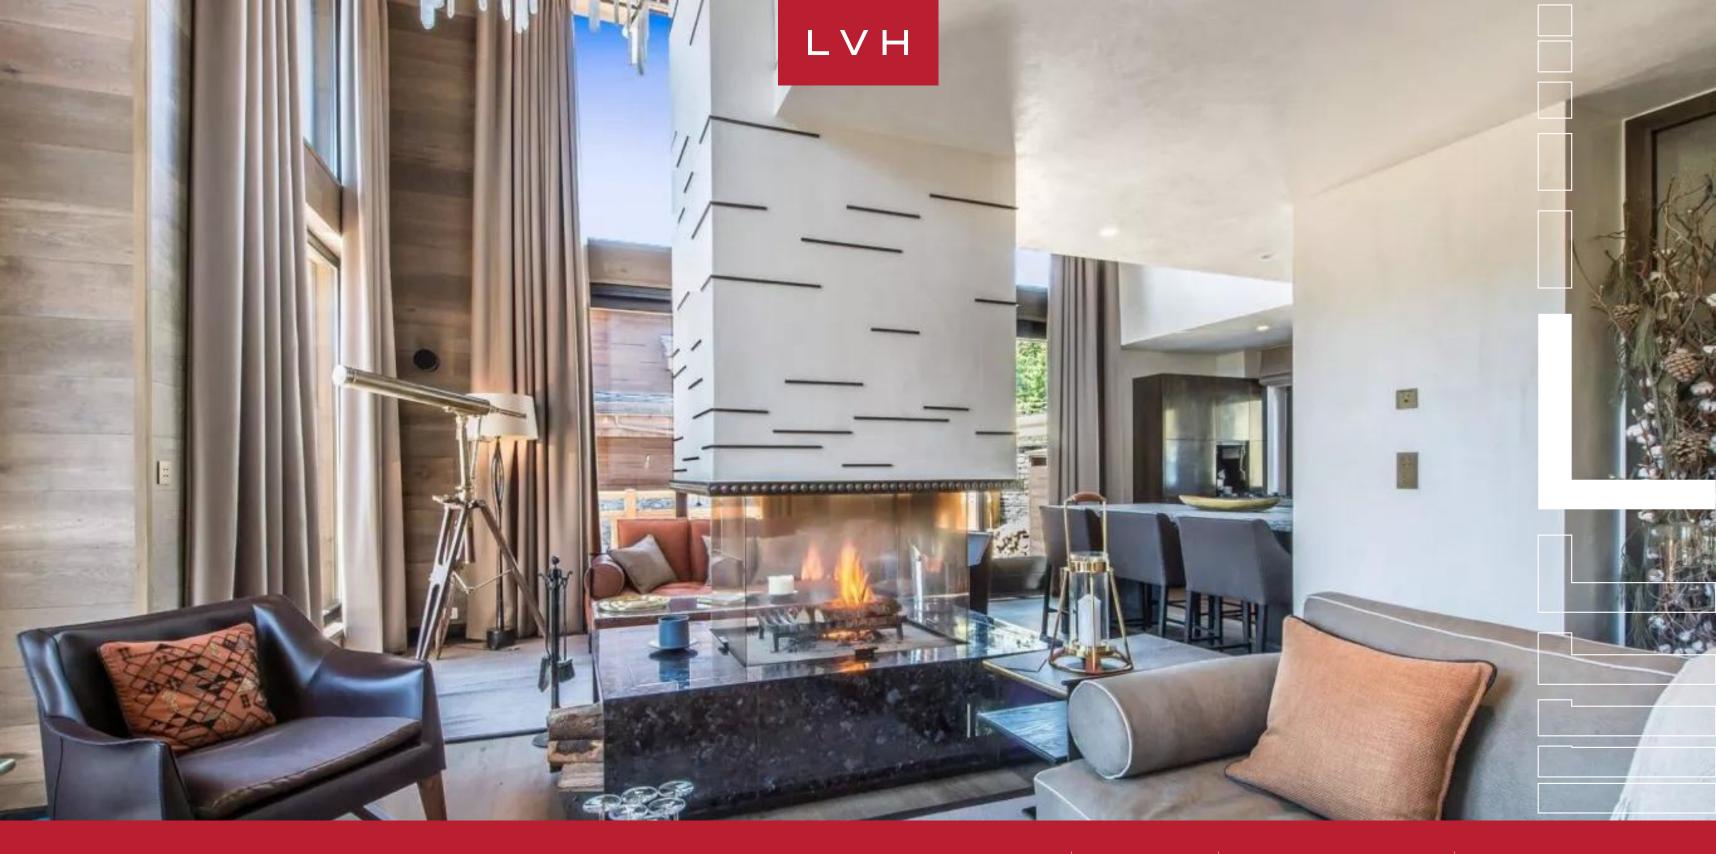

### CHALET PERCE NEIGE

COURCHEVEL 1850 NOGENTIL, COURCHEVEL

Chalet Perce Neige is an astounding residence redefining Courcheval ski resort glamor. Enjoying direct access to the Cospillot ski slope from the specially equipped ski room, this coveted chalet is at the epicenter of adrenaline-pumping alpine adventure. Lauded for its extraordinary design and unparalleled mountain views, Perce Neige finds itself in a class of its own.

A gorgeous two-story great room presents the epitome of high-fashion glamor and contemporary grandeur. Interiors flaunt an opulent palette of grey, beige, white, and silver. Fine light brown timber finishes toe the line between ski lodge romanticism and urban chic elegance. Oversized glass walls envelop a free-flowing, open-concept space. Clerestory windows and fantastical avant-garde chandeliers emphasize a cavernous sense of verticality. A focal modern four-sided fireplace appears to levitate, acting as a pivotal anchor piece between the immaculate low-profile living salon, formal dining area, and gourmet kitchen area. The formal dining area is flanked by an ultra-chic wet bar and wine cellar brimming with Bondian cool. This sophisticated space curates an astounding apres-ski venue beckoning lavish cocktail soirees or mass-scale entertaining after a hard-earned day on the slopes. Eight exceptional bedrooms accommodate 15 adults in impeccable comfort, luxury, and discretion.