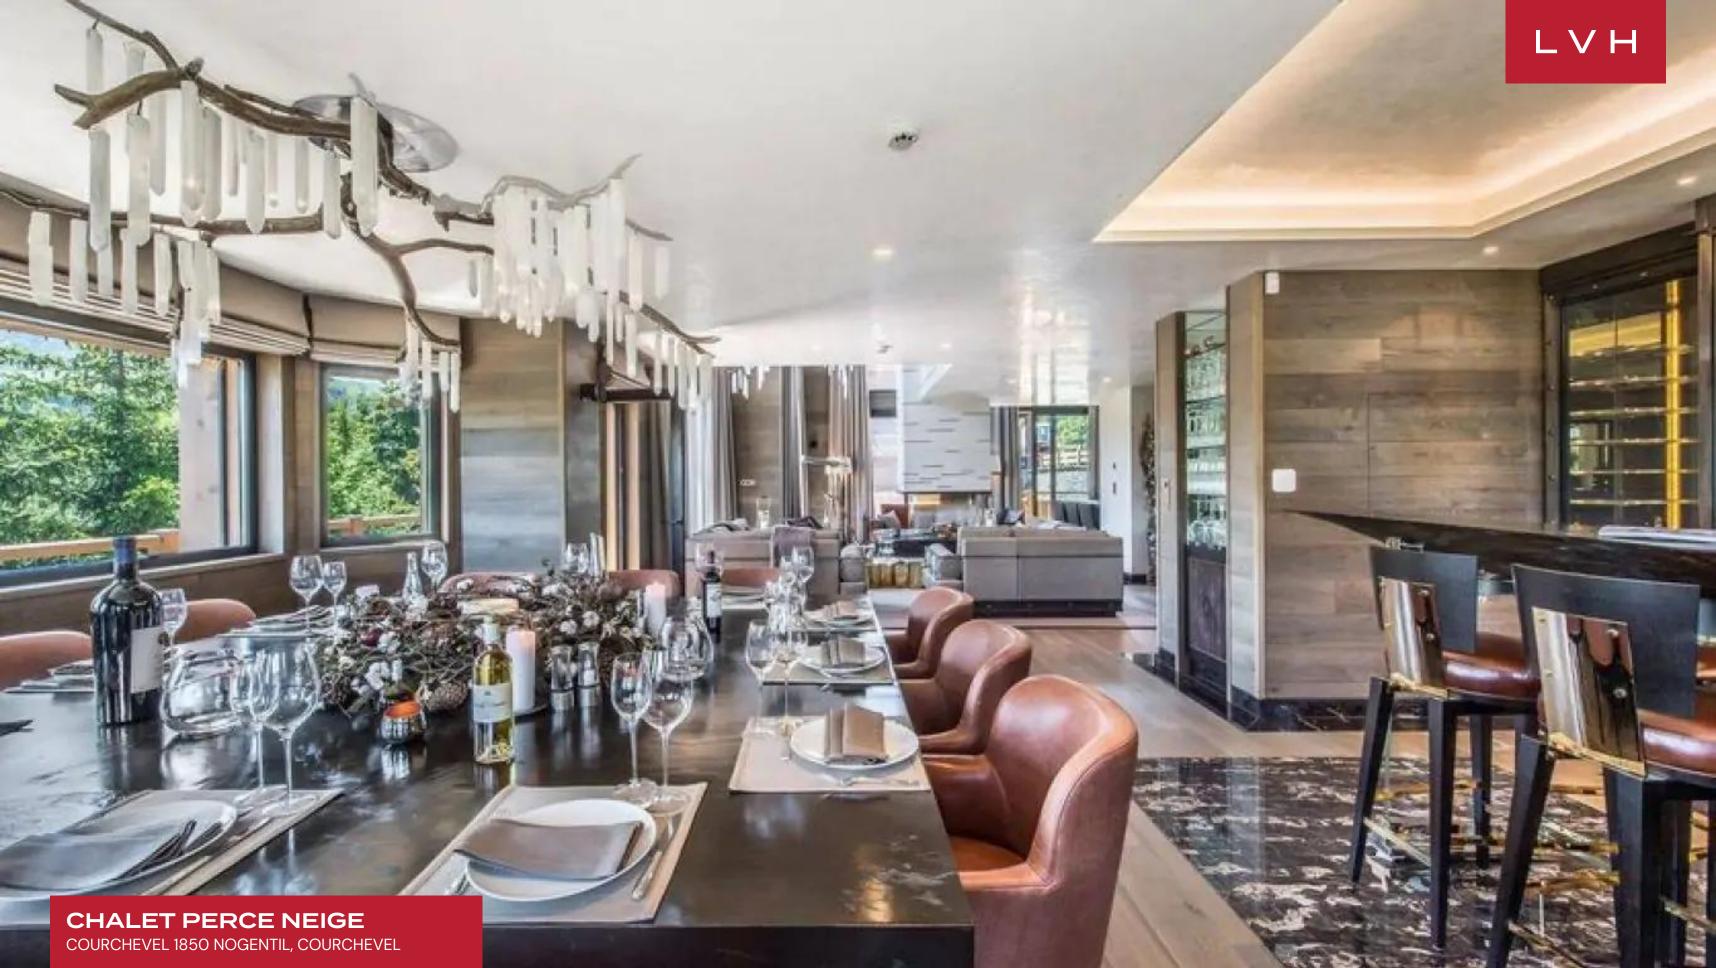

A gorgeous two-story great room presents the epitome of high-fashion glamor and contemporary grandeur. Interiors flaunt an opulent palette of grey, beige, white, and silver. Fine light brown timber finishes toe the line between ski lodge romanticism and urban chic elegance. Oversized glass walls envelop a free-flowing, open-concept space. Clerestory windows and fantastical avant-garde chandeliers emphasize a cavernous sense of verticality. A focal modern four-sided fireplace appears to levitate, acting as a pivotal anchor piece between the immaculate low-profile living salon, formal dining area, and gourmet kitchen area. The formal dining area is flanked by an ultra-chic wet bar and wine cellar brimming with Bondian cool. This sophisticated space curates an astounding apres-ski venue beckoning lavish cocktail soirees or mass-scale entertaining after a hard-earned day on the slopes. Eight exceptional bedrooms accommodate 15 adults in impeccable comfort, luxury, and discretion.