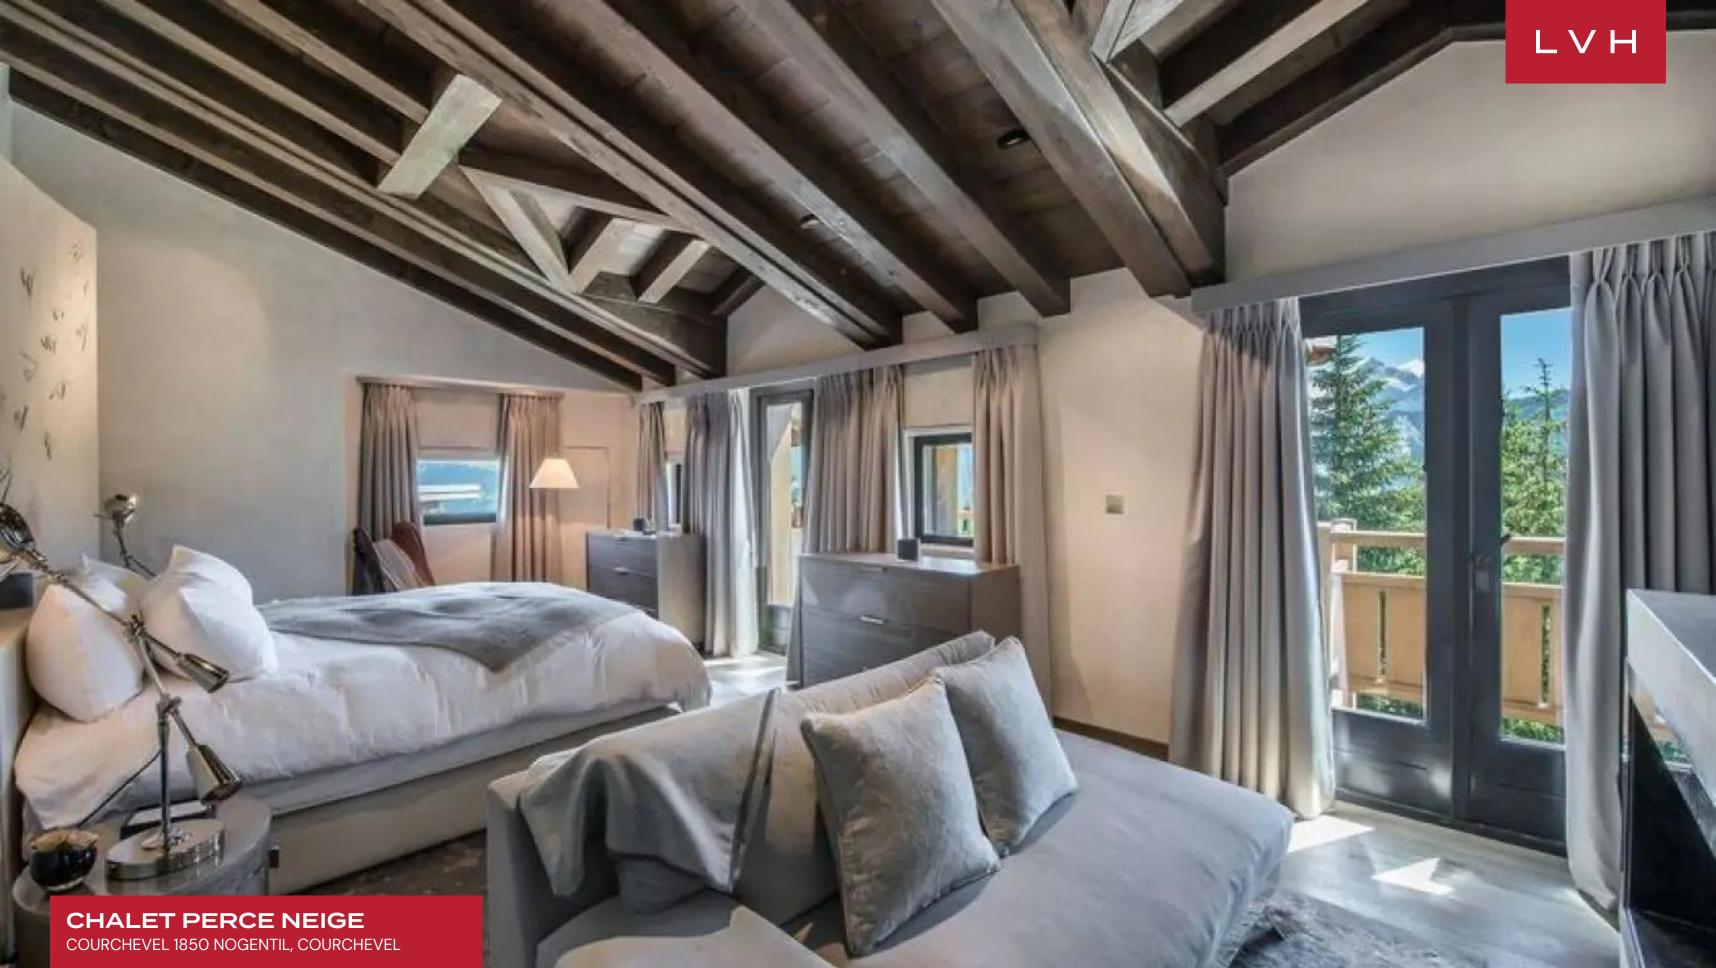

A gorgeous two-story great room presents the epitome of high-fashion glamor and contemporary grandeur. Interiors flaunt an opulent palette of grey, beige, white, and silver. Fine light brown timber finishes toe the line between ski lodge romanticism and urban chic elegance. Oversized glass walls envelop a free-flowing, open-concept space. Clerestory windows and fantastical avant-garde chandeliers emphasize a cavernous sense of verticality. A focal modern four-sided fireplace appears to levitate, acting as a pivotal anchor piece between the immaculate low-profile living salon, formal dining area, and gourmet kitchen area. The formal dining area is flanked by an ultra-chic wet bar and wine cellar brimming with Bondian cool. This sophisticated space curates an astounding apres-ski venue beckoning lavish cocktail soirees or mass-scale entertaining after a hard-earned day on the slopes. Eight exceptional bedrooms accommodate 15 adults in impeccable comfort, luxury, and discretion.