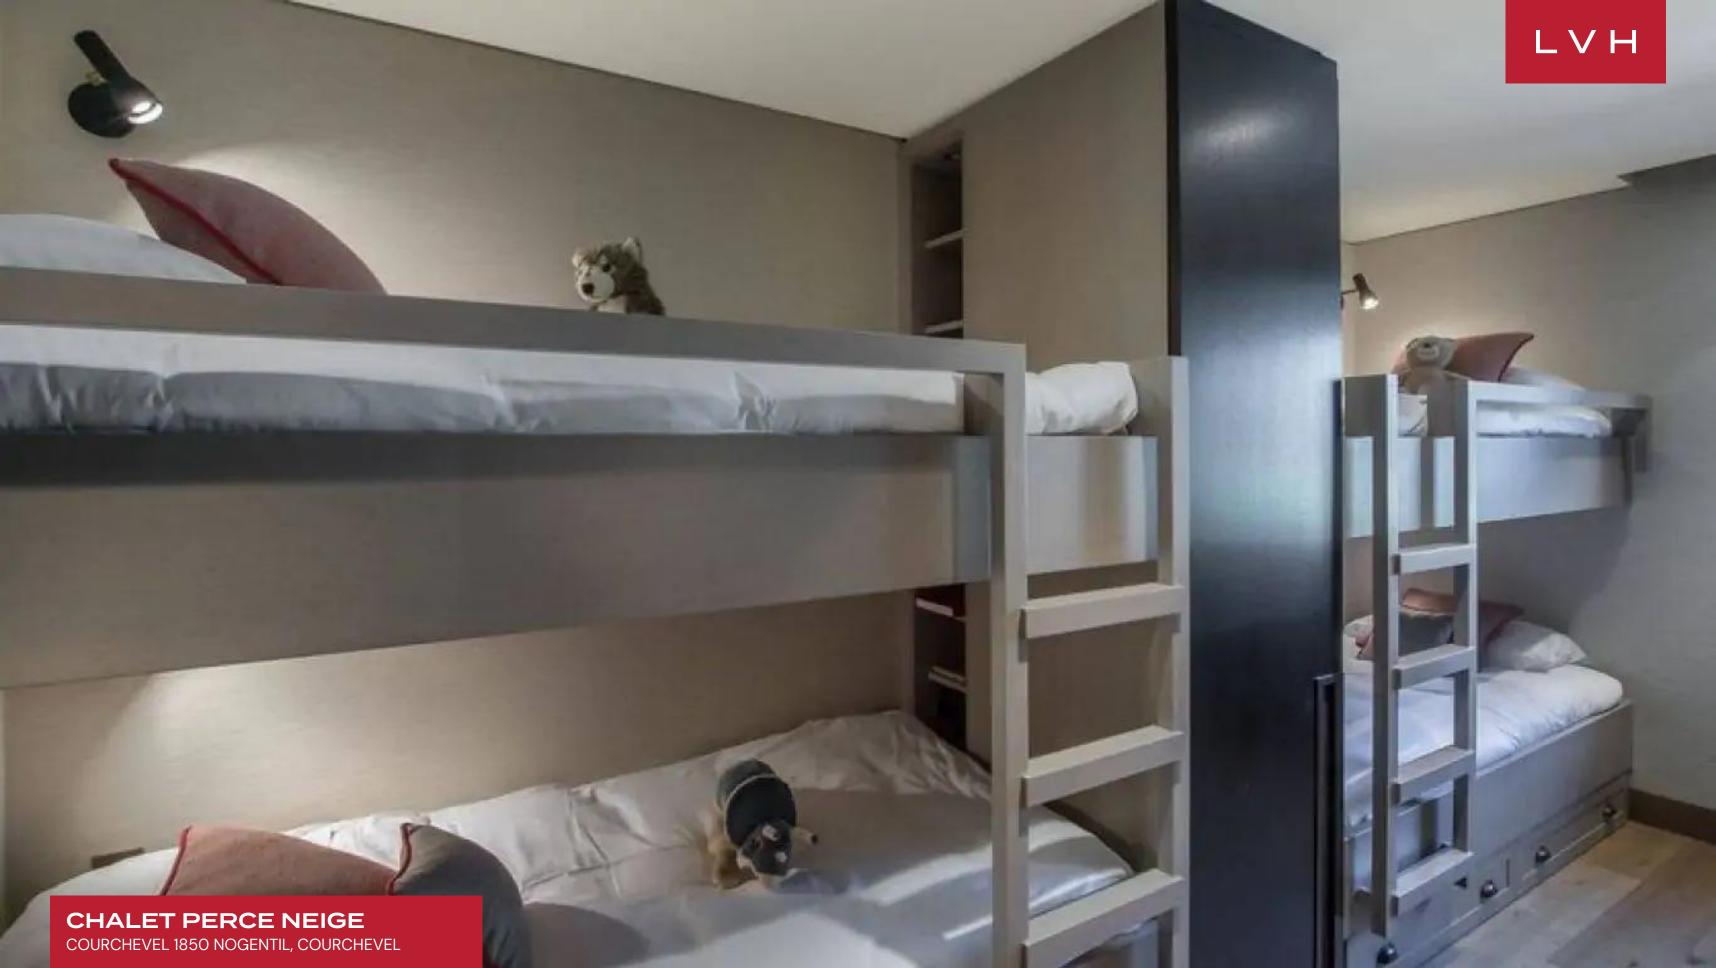

A gorgeous two-story great room presents the epitome of high-fashion glamor and contemporary grandeur. Interiors flaunt an opulent palette of grey, beige, white, and silver. Fine light brown timber finishes toe the line between ski lodge romanticism and urban chic elegance. Oversized glass walls envelop a free-flowing, open-concept space. Clerestory windows and fantastical avant-garde chandeliers emphasize a cavernous sense of verticality. A focal modern four-sided fireplace appears to levitate, acting as a pivotal anchor piece between the immaculate low-profile living salon, formal dining area, and gourmet kitchen area. The formal dining area is flanked by an ultra-chic wet bar and wine cellar brimming with Bondian cool. This sophisticated space curates an astounding apres-ski venue beckoning lavish cocktail soirees or mass-scale entertaining after a hard-earned day on the slopes. Eight exceptional bedrooms accommodate 15 adults in impeccable comfort, luxury, and discretion.