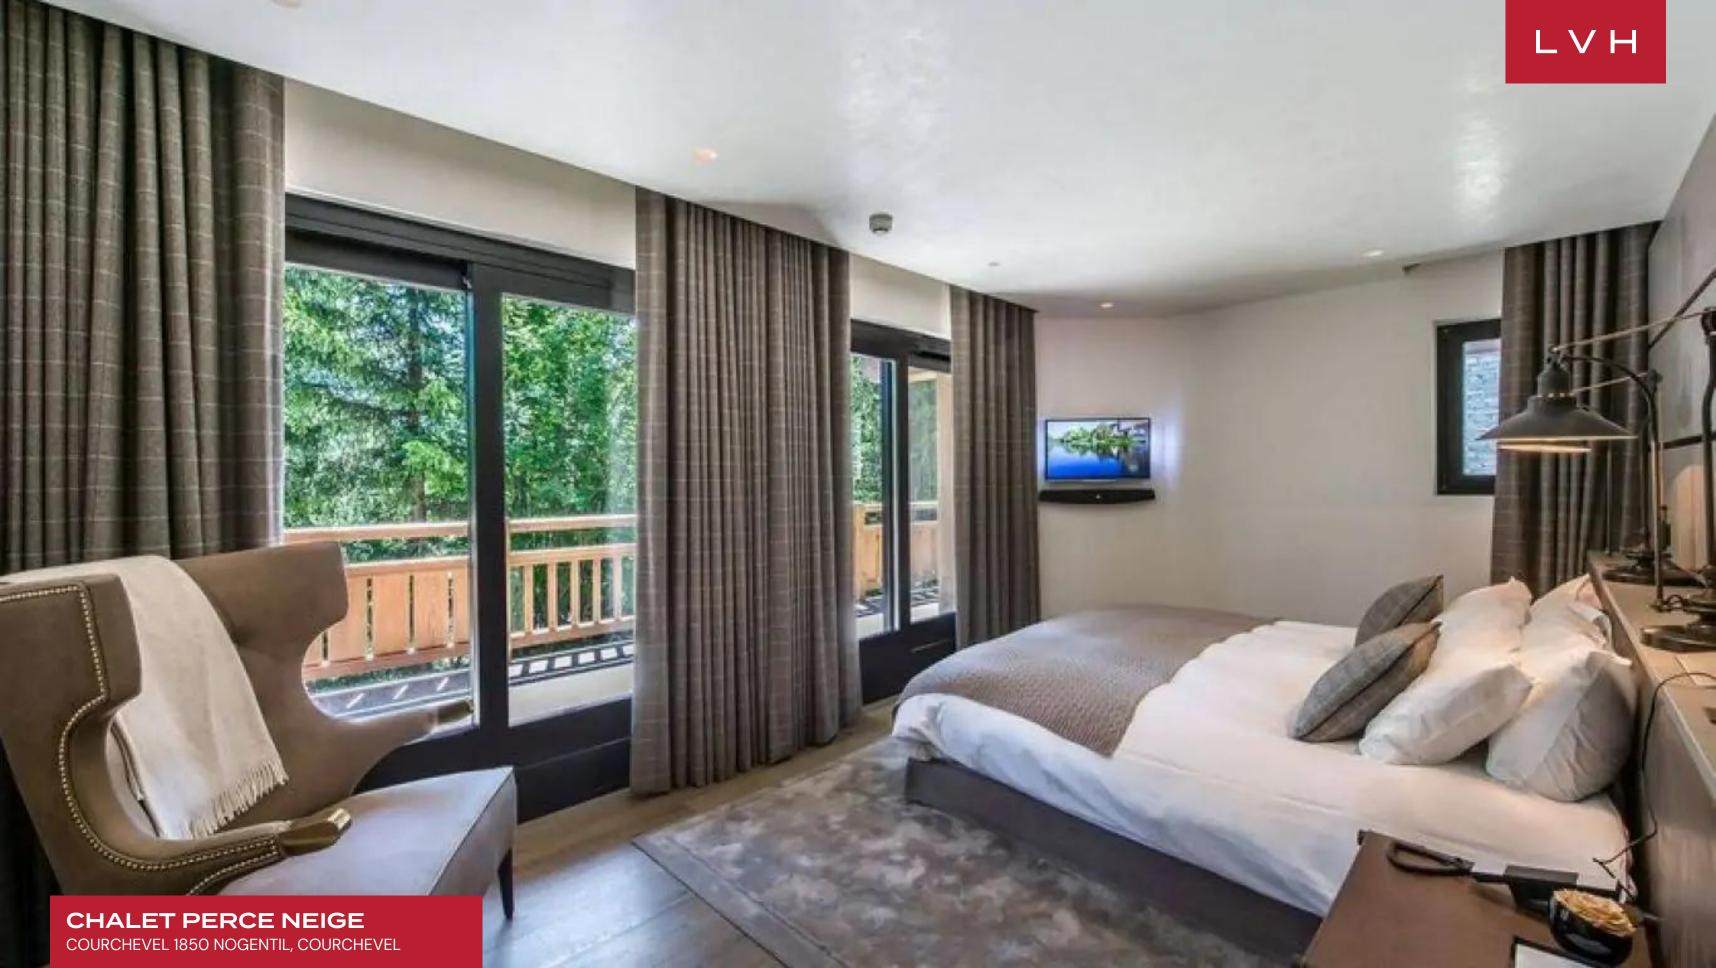

CHALET PERCE NEIGE

COURCHEVEL 1850 NOGENTIL, COURCHEVEL, FRANCE

8 BEDROOMS

15 GUESTS 8 + 1 HALF BATHROOMS 7,395

### CHALET PERCE NEIGE

COURCHEVEL 1850 NOGENTIL, COURCHEVEL

Chalet Perce Neige is an astounding residence redefining Courcheval ski resort glamor. Enjoying direct access to the Cospillot ski slope from the specially equipped ski room, this coveted chalet is at the epicenter of adrenaline-pumping alpine adventure. Lauded for its extraordinary design and unparalleled mountain views, Perce Neige finds itself in a class of its own.

A gorgeous two-story great room presents the epitome of high-fashion glamor and contemporary grandeur. Interiors flaunt an opulent palette of grey, beige, white, and silver. Fine light brown timber finishes toe the line between ski lodge romanticism and urban chic elegance. Oversized glass walls envelop a free-flowing, open-concept space. Clerestory windows and fantastical avant-garde chandeliers emphasize a cavernous sense of verticality. A focal modern four-sided fireplace appears to levitate, acting as a pivotal anchor piece between the immaculate low-profile living salon, formal dining area, and gourmet kitchen area. The formal dining area is flanked by an ultra-chic wet bar and wine cellar brimming with Bondian cool. This sophisticated space curates an astounding apres-ski venue beckoning lavish cocktail soirees or mass-scale entertaining after a hard-earned day on the slopes. Eight exceptional bedrooms accommodate 15 adults in impeccable comfort, luxury, and discretion.