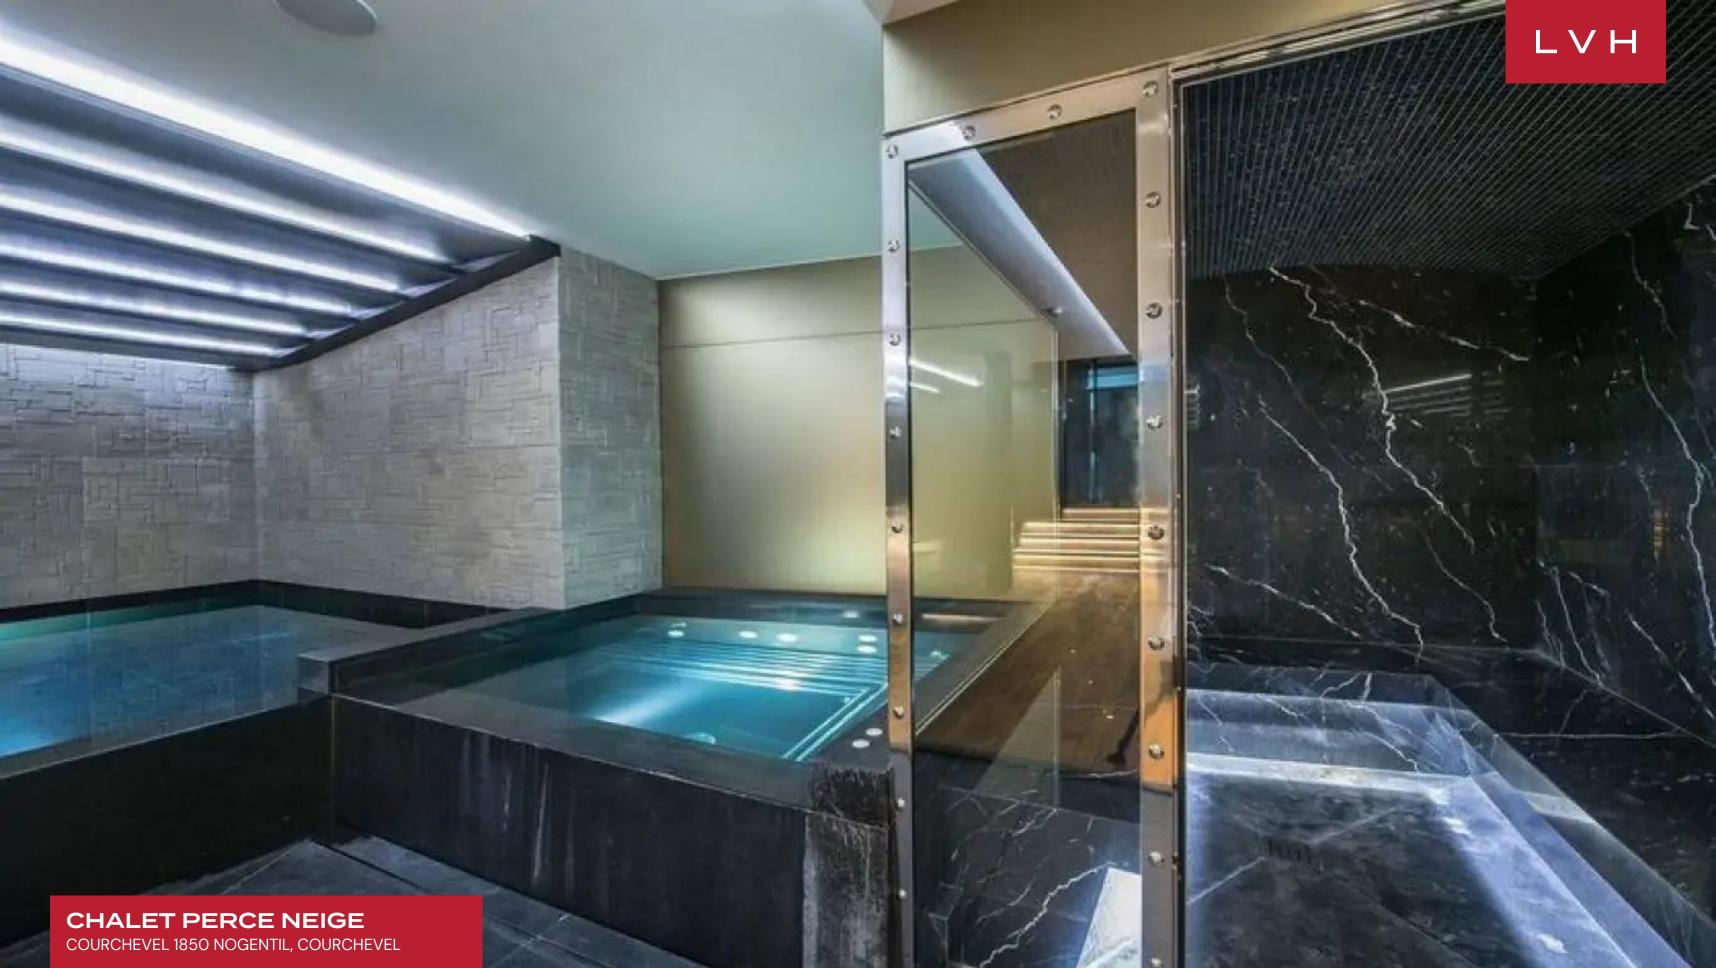

Teeming with amenities, Perce Neige boasts a stunning relaxation and spa area with an indoor pool, Jacuzzi, hammam, and fitness room. Comprehensive Masseuse and therapist services double down on high-altitude relaxation in one of Courchevel's most remarkable luxury vacation properties.

#### INTERIOR

- Bar
- Cable, Satellite or Smart TV
- Dining Area
- Fireplace
- Fitness Room
- Game Room
- Hammam
- Home Office
- Home Theater
- Indoor Hot Tub
- Indoor Pool
- Massage Area