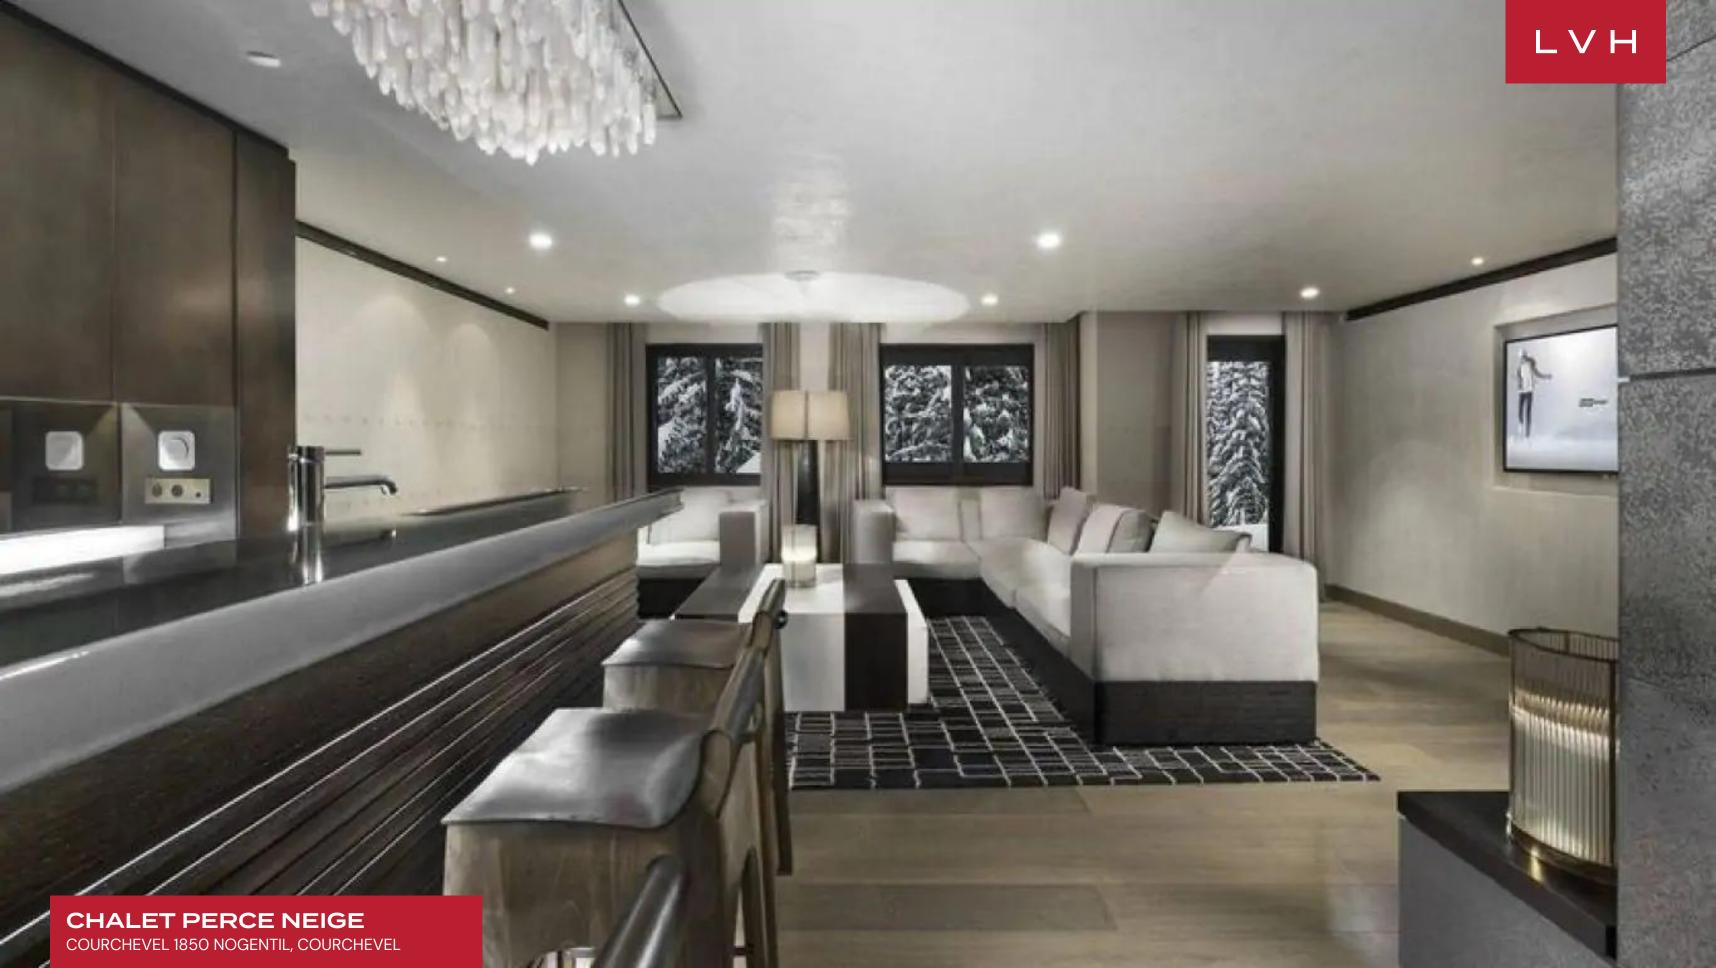

A gorgeous two-story great room presents the epitome of high-fashion glamor and contemporary grandeur. Interiors flaunt an opulent palette of grey, beige, white, and silver. Fine light brown timber finishes toe the line between ski lodge romanticism and urban chic elegance. Oversized glass walls envelop a free-flowing, open-concept space. Clerestory windows and fantastical avant-garde chandeliers emphasize a cavernous sense of verticality. A focal modern four-sided fireplace appears to levitate, acting as a pivotal anchor piece between the immaculate low-profile living salon, formal dining area, and gourmet kitchen area. The formal dining area is flanked by an ultra-chic wet bar and wine cellar brimming with Bondian cool. This sophisticated space curates an astounding apres-ski venue beckoning lavish cocktail soirees or mass-scale entertaining after a hard-earned day on the slopes. Eight exceptional bedrooms accommodate 15 adults in impeccable comfort, luxury, and discretion.