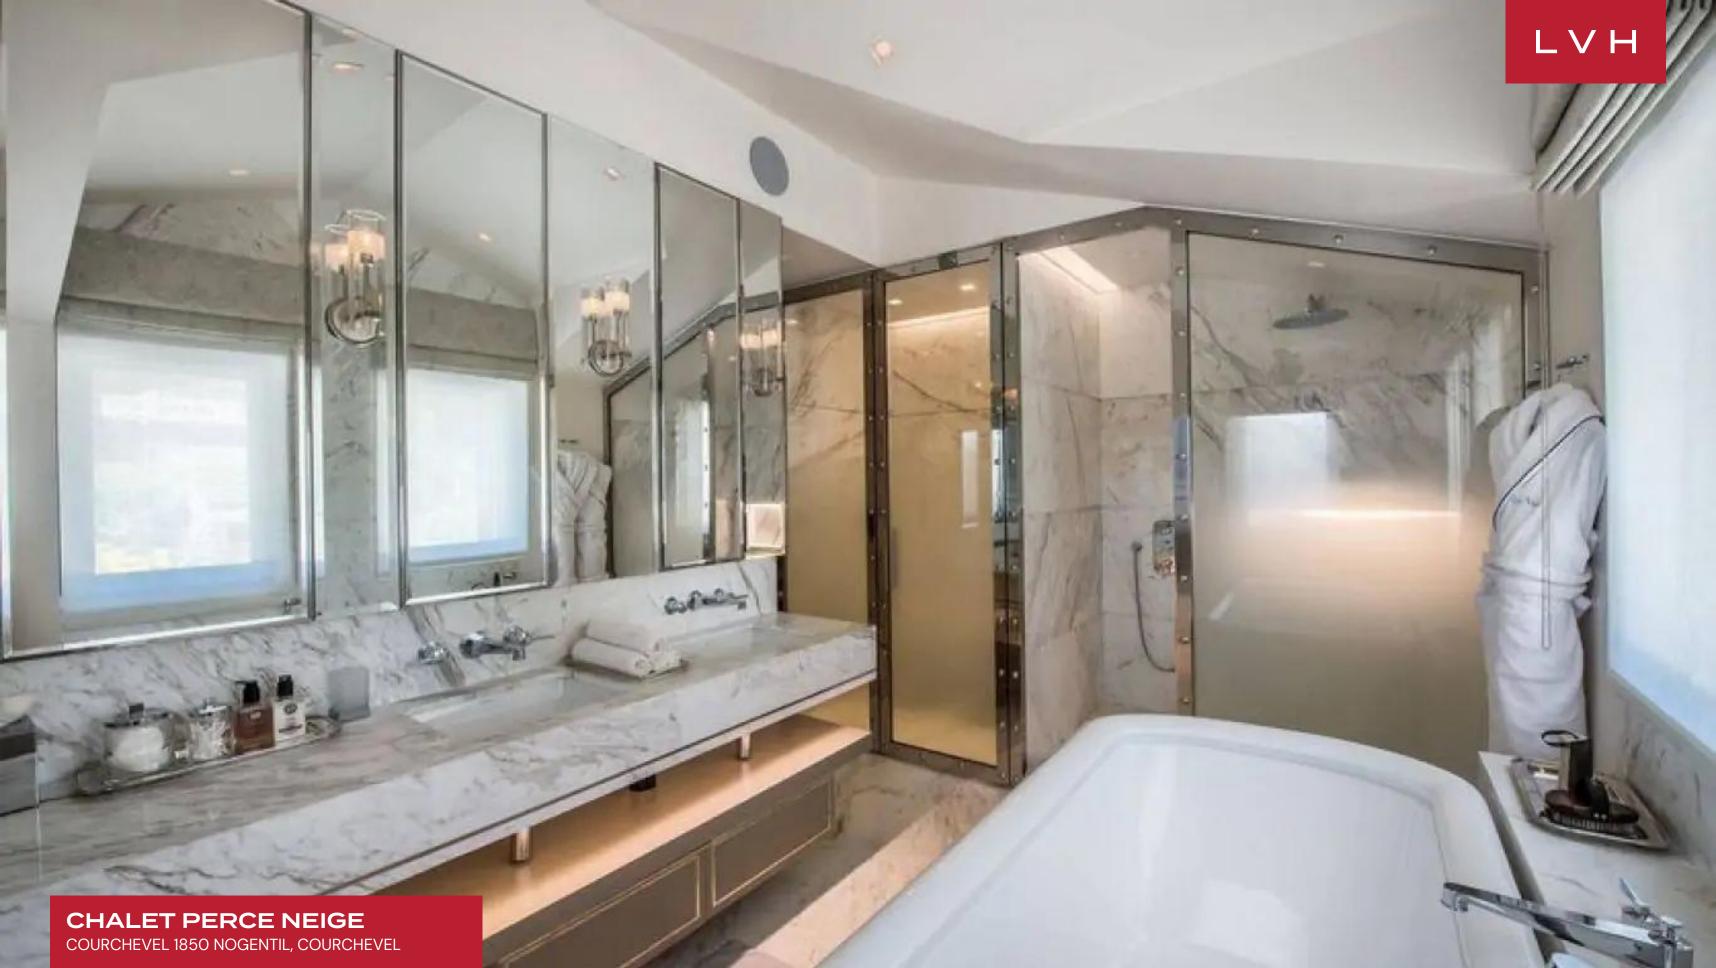

A gorgeous two-story great room presents the epitome of high-fashion glamor and contemporary grandeur. Interiors flaunt an opulent palette of grey, beige, white, and silver. Fine light brown timber finishes toe the line between ski lodge romanticism and urban chic elegance. Oversized glass walls envelop a free-flowing, open-concept space. Clerestory windows and fantastical avant-garde chandeliers emphasize a cavernous sense of verticality. A focal modern four-sided fireplace appears to levitate, acting as a pivotal anchor piece between the immaculate low-profile living salon, formal dining area, and gourmet kitchen area. The formal dining area is flanked by an ultra-chic wet bar and wine cellar brimming with Bondian cool. This sophisticated space curates an astounding apres-ski venue beckoning lavish cocktail soirees or mass-scale entertaining after a hard-earned day on the slopes. Eight exceptional bedrooms accommodate 15 adults in impeccable comfort, luxury, and discretion.

Teeming with amenities, Perce Neige boasts a stunning relaxation and spa area with an indoor pool, Jacuzzi, hammam, and fitness room. Comprehensive Masseuse and therapist services double down on high-altitude relaxation in one of Courchevel's most remarkable luxury vacation properties.