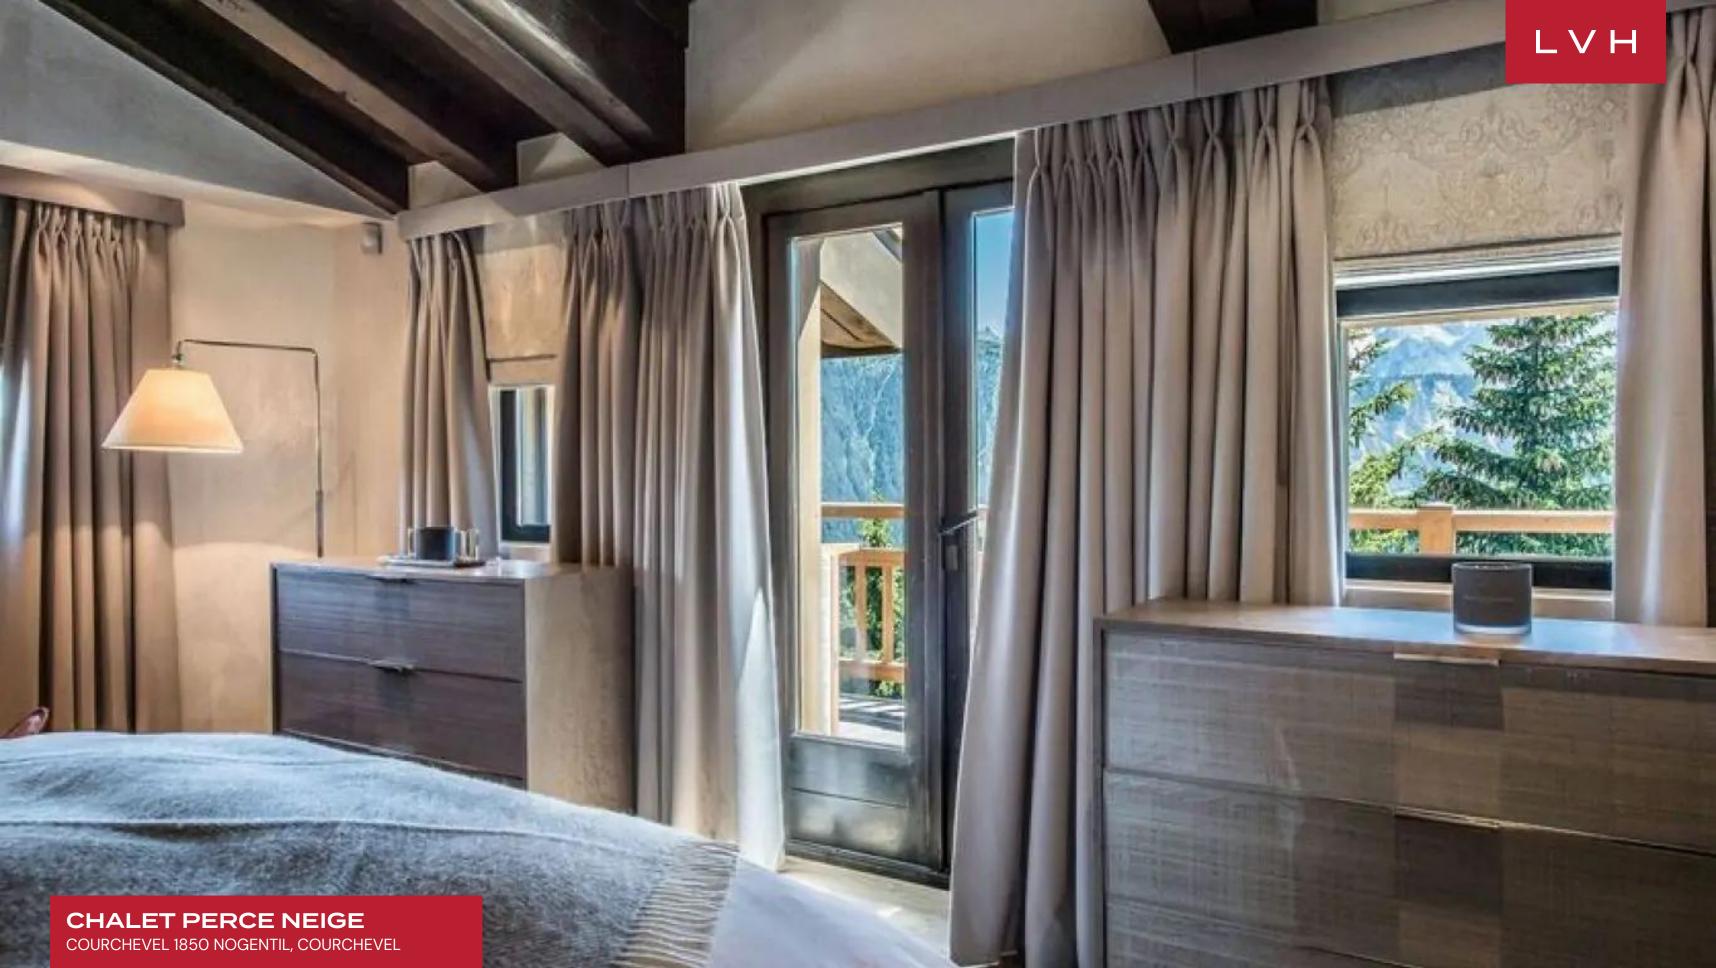

A gorgeous two-story great room presents the epitome of high-fashion glamor and contemporary grandeur. Interiors flaunt an opulent palette of grey, beige, white, and silver. Fine light brown timber finishes toe the line between ski lodge romanticism and urban chic elegance. Oversized glass walls envelop a free-flowing, open-concept space. Clerestory windows and fantastical avant-garde chandeliers emphasize a cavernous sense of verticality. A focal modern four-sided fireplace appears to levitate, acting as a pivotal anchor piece between the immaculate low-profile living salon, formal dining area, and gourmet kitchen area. The formal dining area is flanked by an ultra-chic wet bar and wine cellar brimming with Bondian cool. This sophisticated space curates an astounding apres-ski venue beckoning lavish cocktail soirees or mass-scale entertaining after a hard-earned day on the slopes. Eight exceptional bedrooms accommodate 15 adults in impeccable comfort, luxury, and discretion.