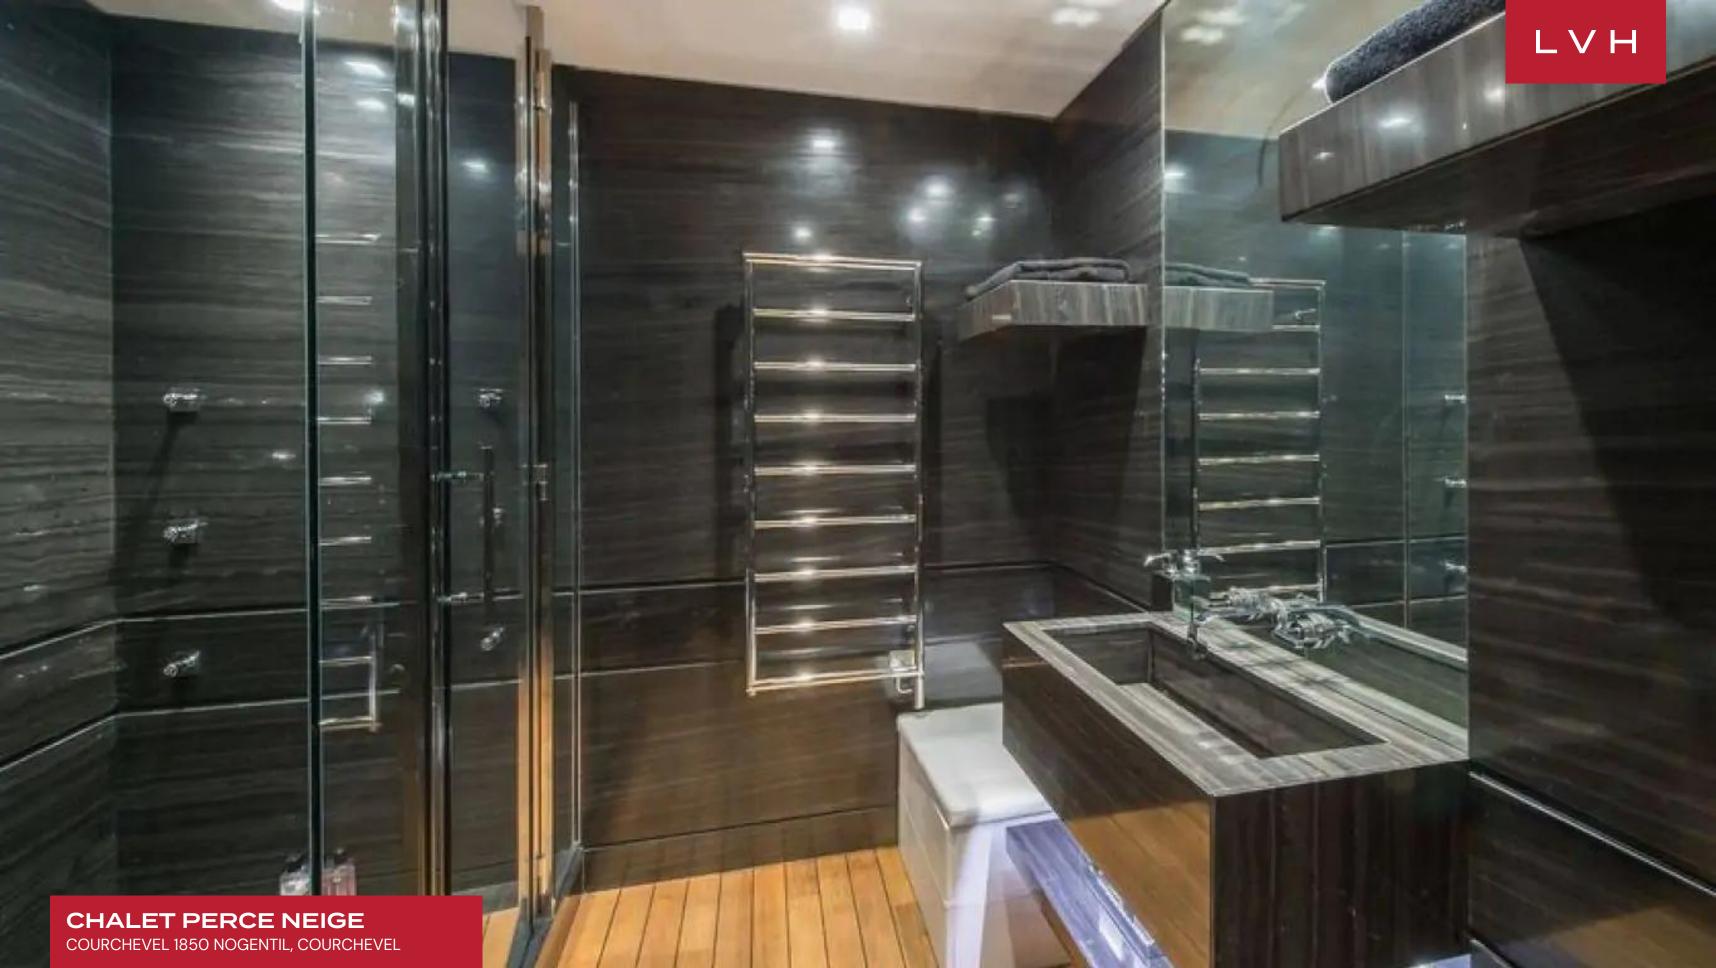

A gorgeous two-story great room presents the epitome of high-fashion glamor and contemporary grandeur. Interiors flaunt an opulent palette of grey, beige, white, and silver. Fine light brown timber finishes toe the line between ski lodge romanticism and urban chic elegance. Oversized glass walls envelop a free-flowing, open-concept space. Clerestory windows and fantastical avant-garde chandeliers emphasize a cavernous sense of verticality. A focal modern four-sided fireplace appears to levitate, acting as a pivotal anchor piece between the immaculate low-profile living salon, formal dining area, and gourmet kitchen area. The formal dining area is flanked by an ultra-chic wet bar and wine cellar brimming with Bondian cool. This sophisticated space curates an astounding apres-ski venue beckoning lavish cocktail soirees or mass-scale entertaining after a hard-earned day on the slopes. Eight exceptional bedrooms accommodate 15 adults in impeccable comfort, luxury, and discretion.

Teeming with amenities, Perce Neige boasts a stunning relaxation and spa area with an indoor pool, Jacuzzi, hammam, and fitness room. Comprehensive Masseuse and therapist services double down on high-altitude relaxation in one of Courchevel's most remarkable luxury vacation properties.