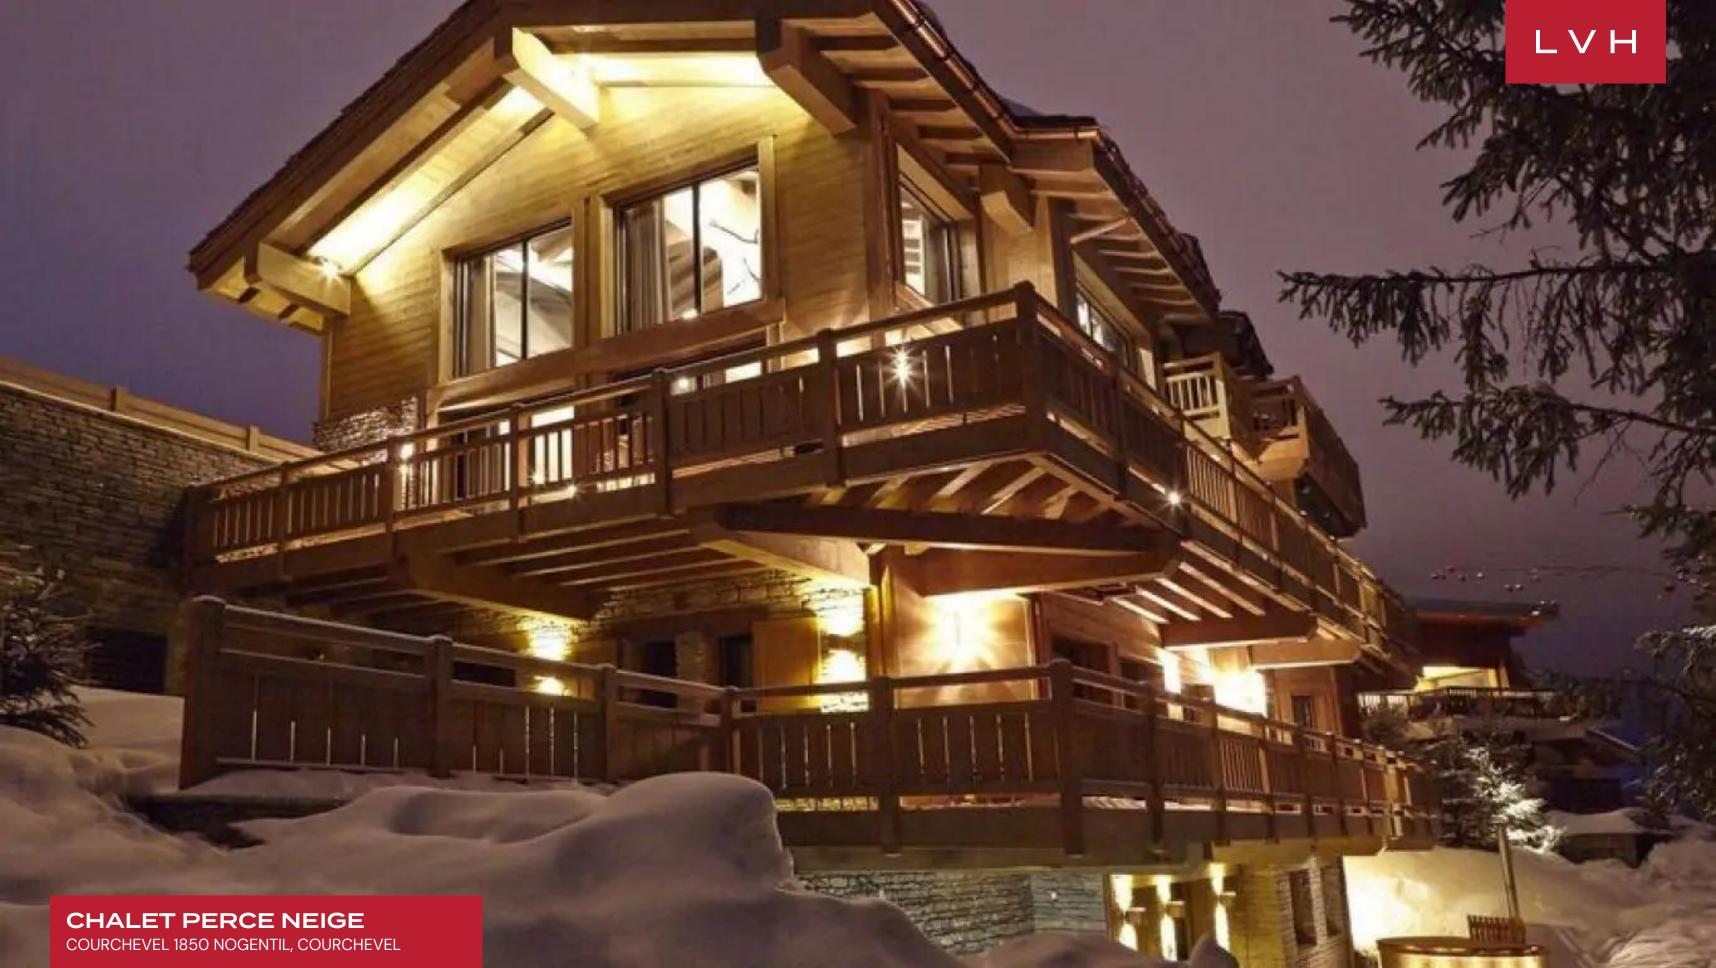

CHALET PERCE NEIGE

COURCHEVEL 1850 NOGENTIL, COURCHEVEL, FRANCE

8 BEDROOMS

15 GUESTS 8 + 1 HALF BATHROOMS 7,395

### CHALET PERCE NEIGE

COURCHEVEL 1850 NOGENTIL, COURCHEVEL

Chalet Perce Neige is an astounding residence redefining Courcheval ski resort glamor. Enjoying direct access to the Cospillot ski slope from the specially equipped ski room, this coveted chalet is at the epicenter of adrenaline-pumping alpine adventure. Lauded for its extraordinary design and unparalleled mountain views, Perce Neige finds itself in a class of its own.

A gorgeous two-story great room presents the epitome of high-fashion glamor and contemporary grandeur. Interiors flaunt an opulent palette of grey, beige, white, and silver. Fine light brown timber finishes toe the line between ski lodge romanticism and urban chic elegance. Oversized glass walls envelop a free-flowing, open-concept space. Clerestory windows and fantastical avant-garde chandeliers emphasize a cavernous sense of verticality. A focal modern four-sided fireplace appears to levitate, acting as a pivotal anchor piece between the immaculate low-profile living salon, formal dining area, and gourmet kitchen area. The formal dining area is flanked by an ultra-chic wet bar and wine cellar brimming with Bondian cool. This sophisticated space curates an astounding apres-ski venue beckoning lavish cocktail soirees or mass-scale entertaining after a hard-earned day on the slopes. Eight exceptional bedrooms accommodate 15 adults in impeccable comfort, luxury, and discretion.