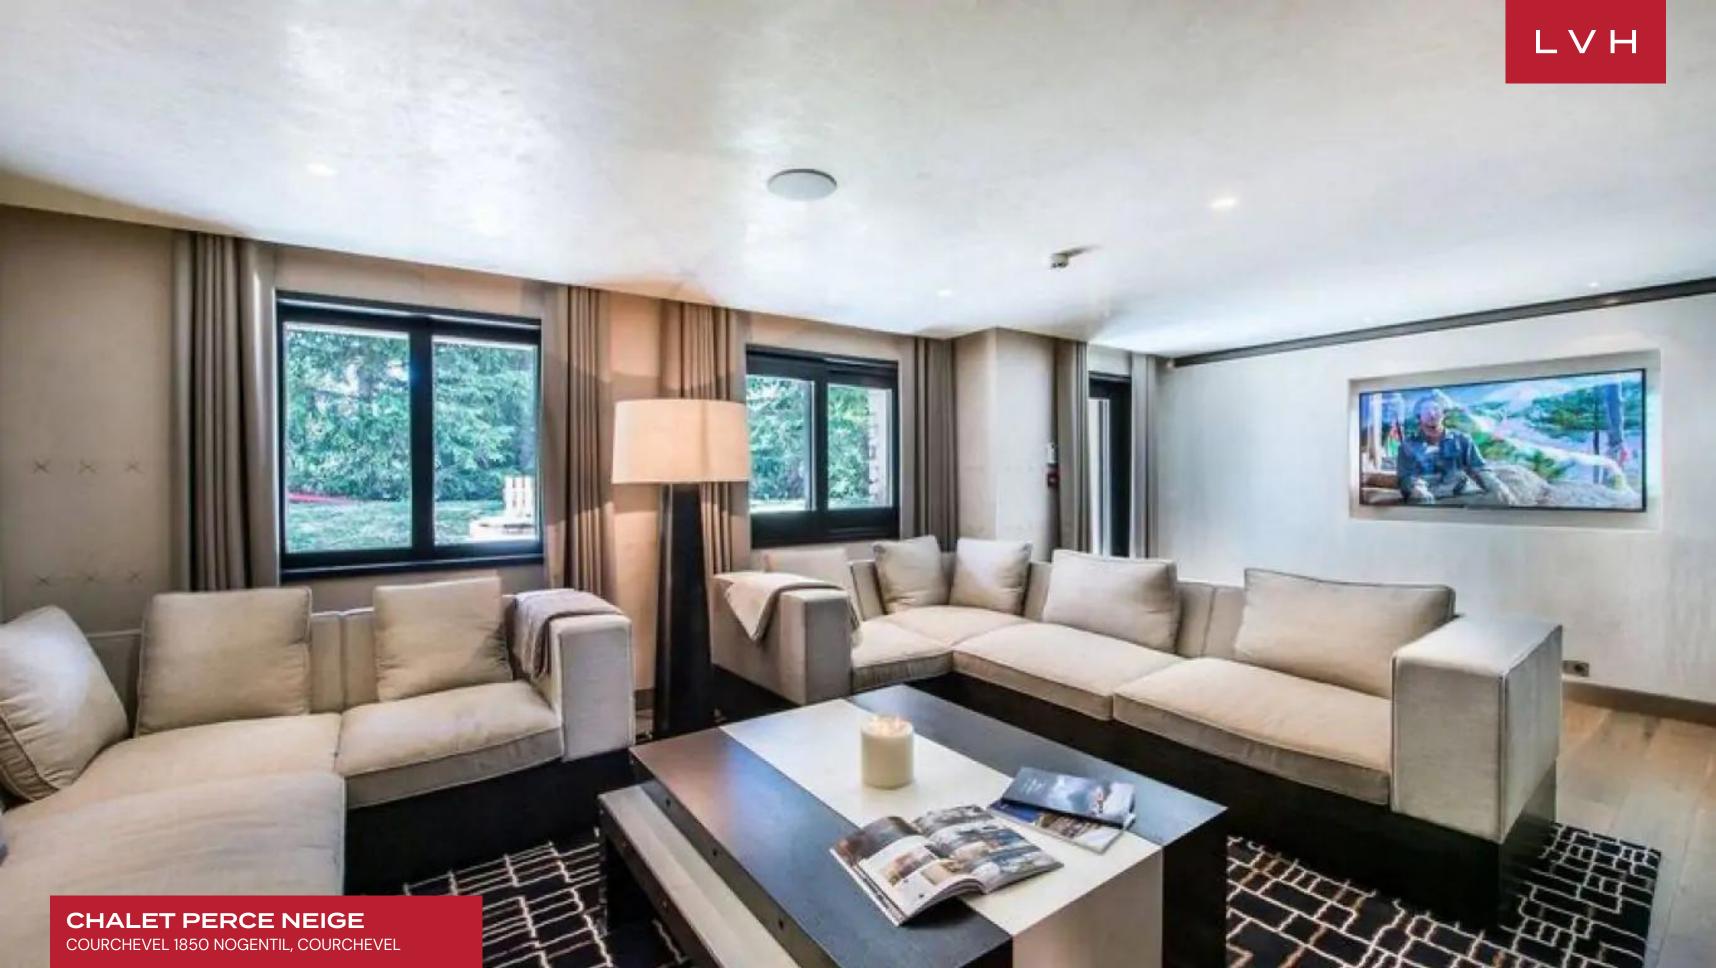

A gorgeous two-story great room presents the epitome of high-fashion glamor and contemporary grandeur. Interiors flaunt an opulent palette of grey, beige, white, and silver. Fine light brown timber finishes toe the line between ski lodge romanticism and urban chic elegance. Oversized glass walls envelop a free-flowing, open-concept space. Clerestory windows and fantastical avant-garde chandeliers emphasize a cavernous sense of verticality. A focal modern four-sided fireplace appears to levitate, acting as a pivotal anchor piece between the immaculate low-profile living salon, formal dining area, and gourmet kitchen area. The formal dining area is flanked by an ultra-chic wet bar and wine cellar brimming with Bondian cool. This sophisticated space curates an astounding apres-ski venue beckoning lavish cocktail soirees or mass-scale entertaining after a hard-earned day on the slopes. Eight exceptional bedrooms accommodate 15 adults in impeccable comfort, luxury, and discretion.