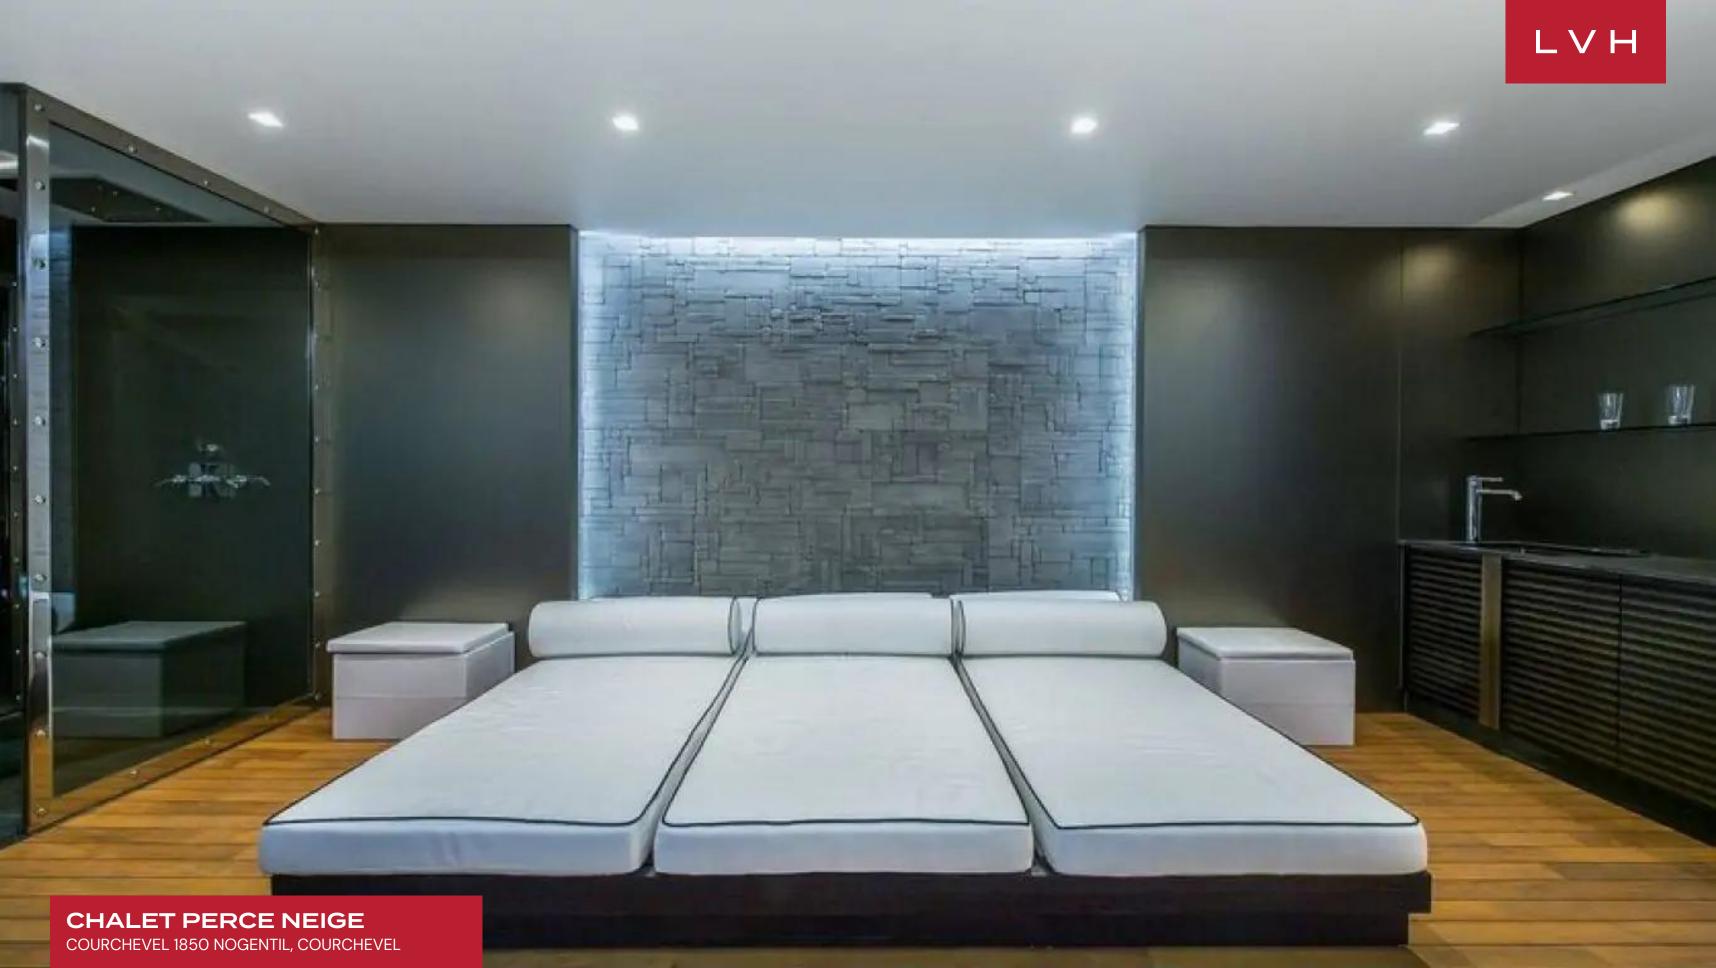

A gorgeous two-story great room presents the epitome of high-fashion glamor and contemporary grandeur. Interiors flaunt an opulent palette of grey, beige, white, and silver. Fine light brown timber finishes toe the line between ski lodge romanticism and urban chic elegance. Oversized glass walls envelop a free-flowing, open-concept space. Clerestory windows and fantastical avant-garde chandeliers emphasize a cavernous sense of verticality. A focal modern four-sided fireplace appears to levitate, acting as a pivotal anchor piece between the immaculate low-profile living salon, formal dining area, and gourmet kitchen area. The formal dining area is flanked by an ultra-chic wet bar and wine cellar brimming with Bondian cool. This sophisticated space curates an astounding apres-ski venue beckoning lavish cocktail soirees or mass-scale entertaining after a hard-earned day on the slopes. Eight exceptional bedrooms accommodate 15 adults in impeccable comfort, luxury, and discretion.