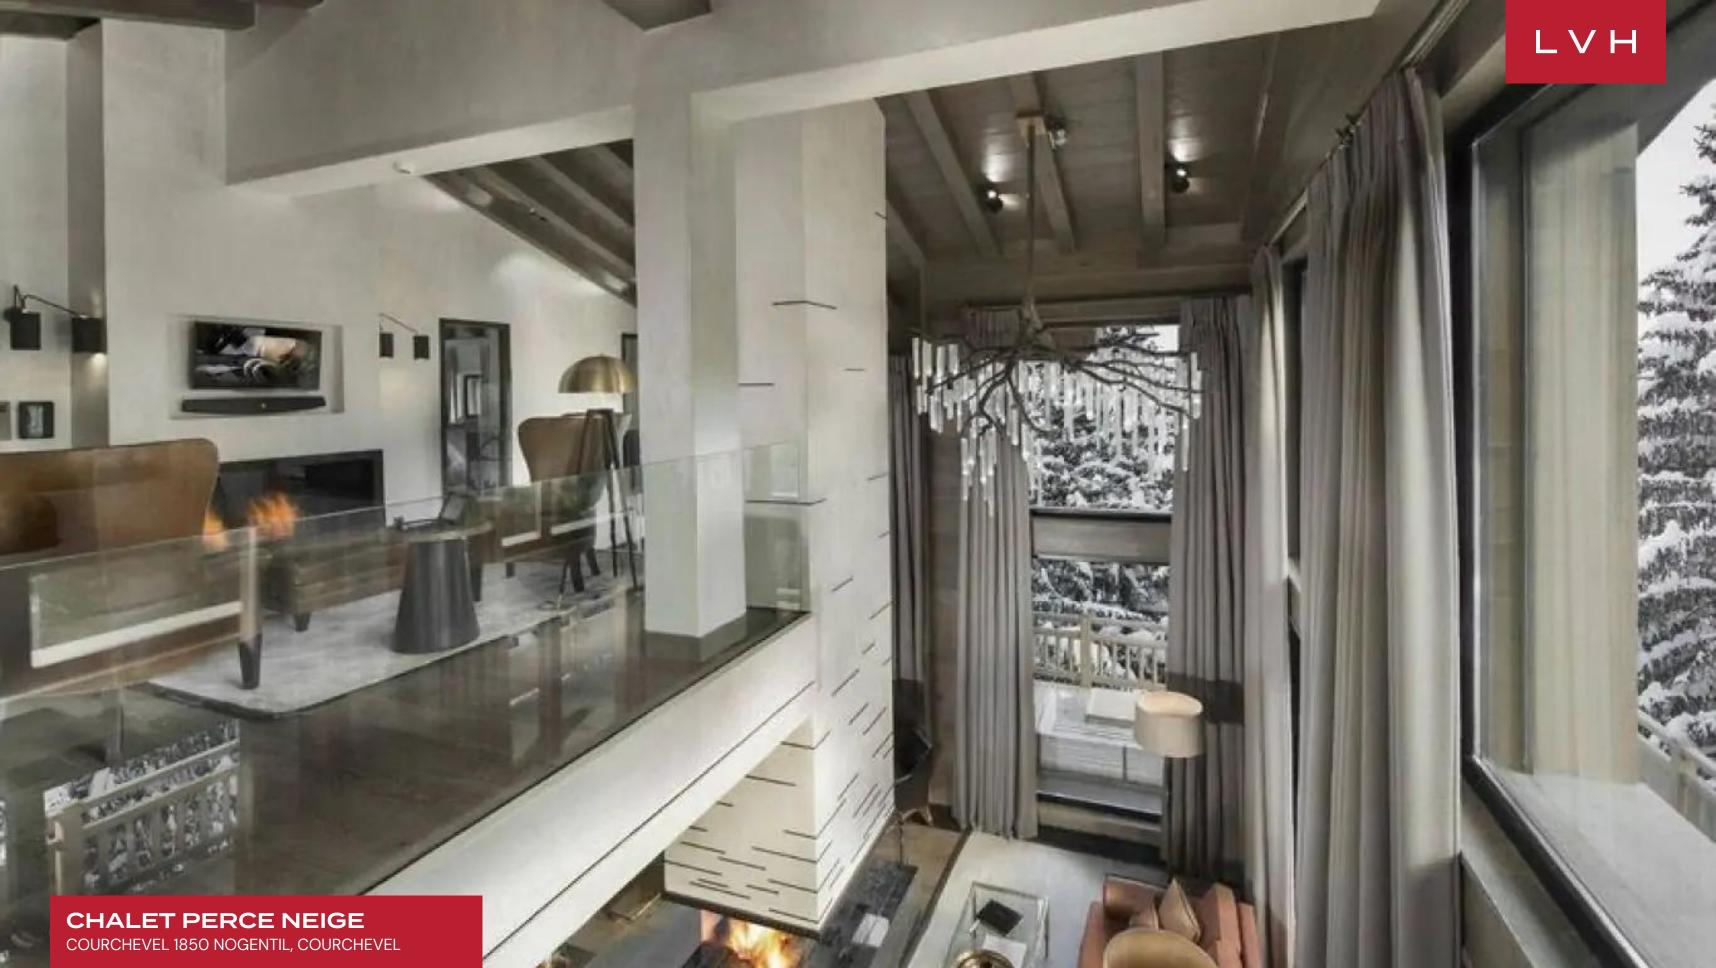

A gorgeous two-story great room presents the epitome of high-fashion glamor and contemporary grandeur. Interiors flaunt an opulent palette of grey, beige, white, and silver. Fine light brown timber finishes toe the line between ski lodge romanticism and urban chic elegance. Oversized glass walls envelop a free-flowing, open-concept space. Clerestory windows and fantastical avant-garde chandeliers emphasize a cavernous sense of verticality. A focal modern four-sided fireplace appears to levitate, acting as a pivotal anchor piece between the immaculate low-profile living salon, formal dining area, and gourmet kitchen area. The formal dining area is flanked by an ultra-chic wet bar and wine cellar brimming with Bondian cool. This sophisticated space curates an astounding apres-ski venue beckoning lavish cocktail soirees or mass-scale entertaining after a hard-earned day on the slopes. Eight exceptional bedrooms accommodate 15 adults in impeccable comfort, luxury, and discretion.