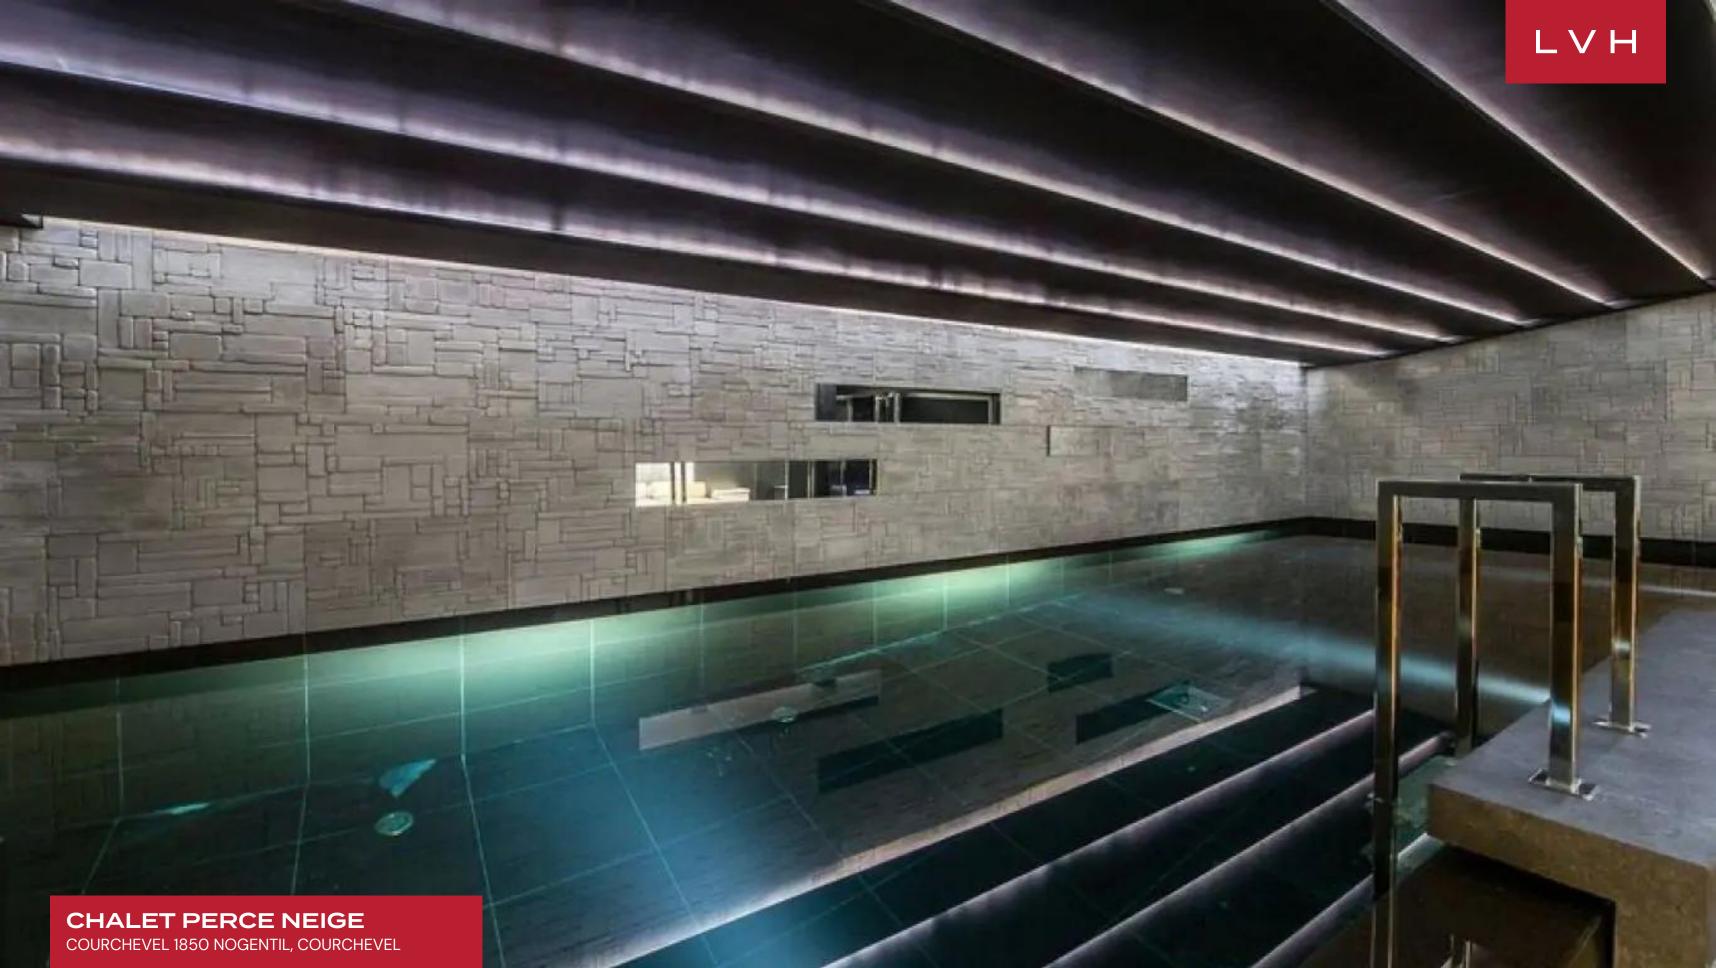

Teeming with amenities, Perce Neige boasts a stunning relaxation and spa area with an indoor pool, Jacuzzi, hammam, and fitness room. Comprehensive Masseuse and therapist services double down on high-altitude relaxation in one of Courchevel's most remarkable luxury vacation properties.

#### INTERIOR

- Bar
- Cable, Satellite or Smart TV
- Dining Area
- Fireplace
- Fitness Room
- Game Room
- Hammam
- Home Office
- Home Theater
- Indoor Hot Tub
- Indoor Pool
- Massage Area