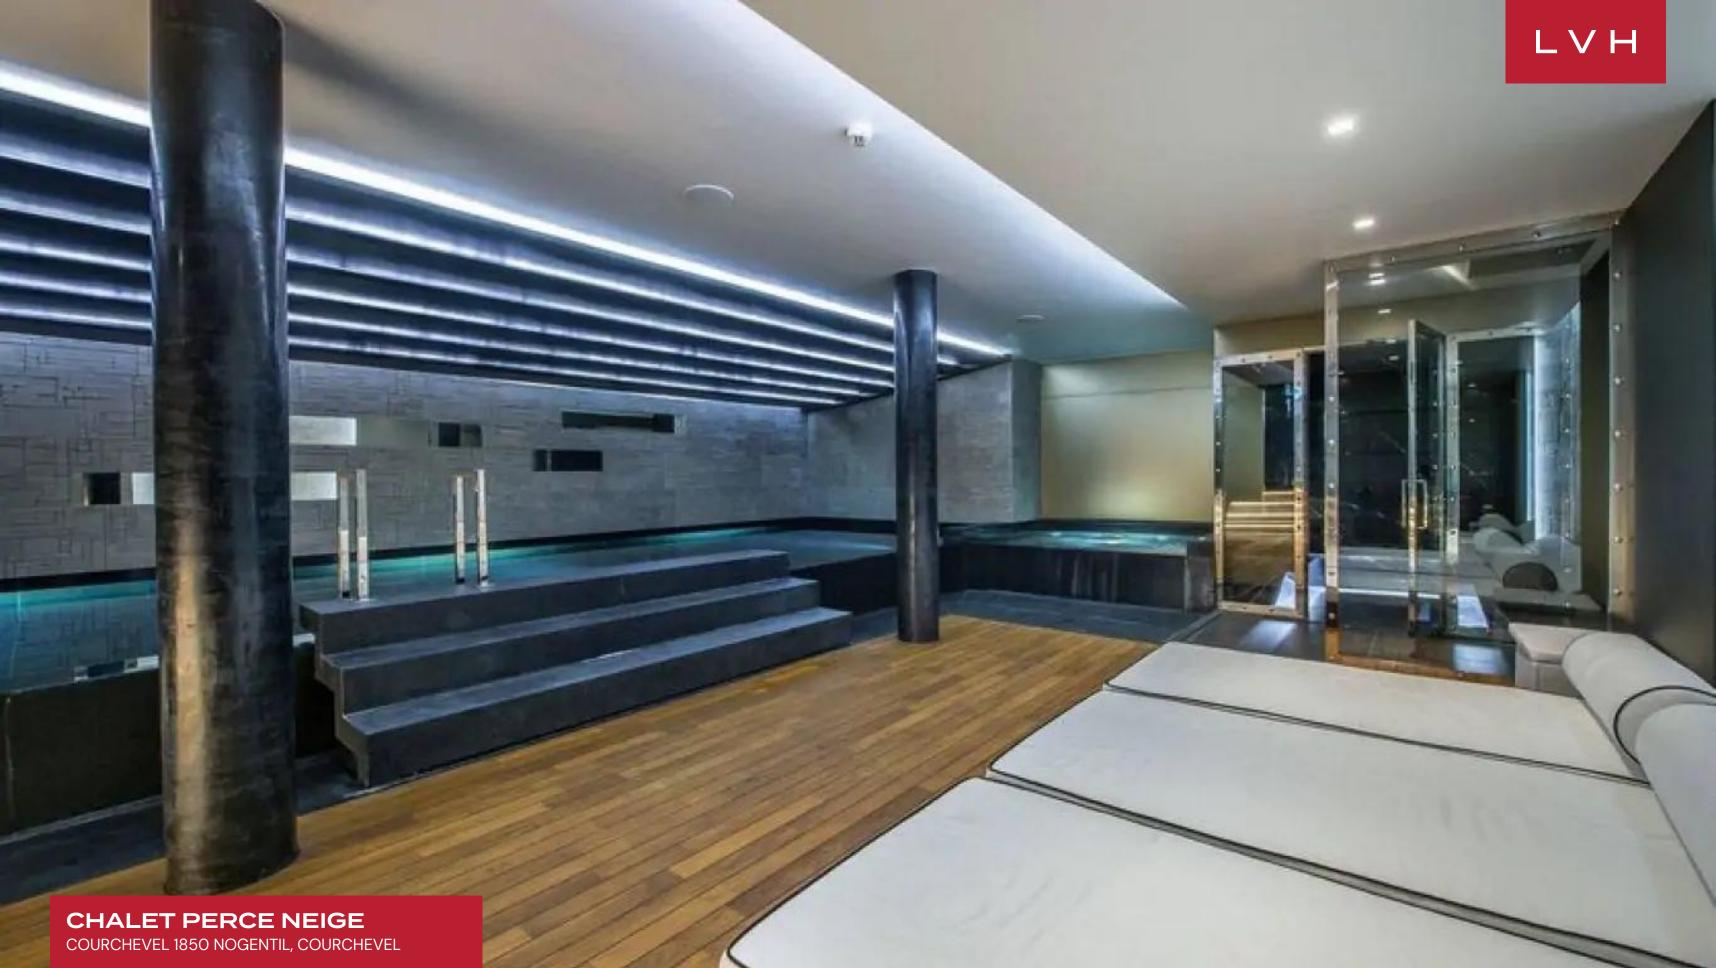

Teeming with amenities, Perce Neige boasts a stunning relaxation and spa area with an indoor pool, Jacuzzi, hammam, and fitness room. Comprehensive Masseuse and therapist services double down on high-altitude relaxation in one of Courchevel's most remarkable luxury vacation properties.

#### INTERIOR

- Bar
- Cable, Satellite or Smart TV
- Dining Area
- Fireplace
- Fitness Room
- Game Room
- Hammam
- Home Office
- Home Theater
- Indoor Hot Tub
- Indoor Pool
- Massage Area