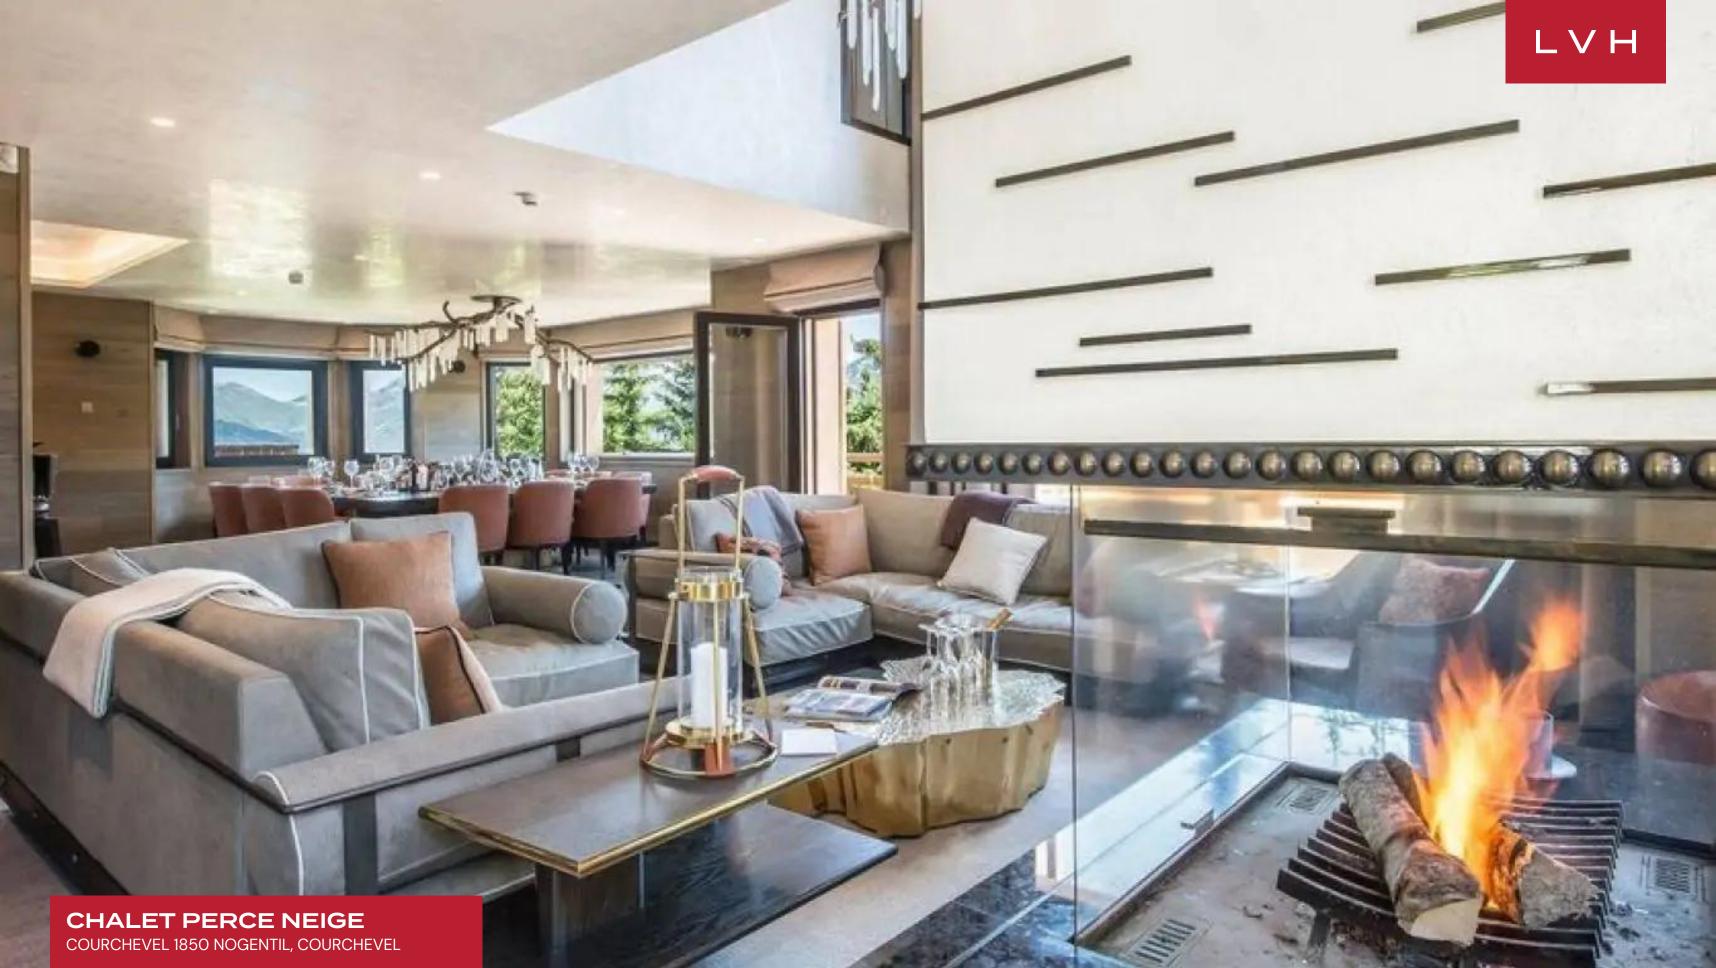

CHALET PERCE NEIGE

COURCHEVEL 1850 NOGENTIL, COURCHEVEL, FRANCE

8 BEDROOMS

15 GUESTS 8 + 1 HALF BATHROOMS 7,395

### CHALET PERCE NEIGE

COURCHEVEL 1850 NOGENTIL, COURCHEVEL

Chalet Perce Neige is an astounding residence redefining Courcheval ski resort glamor. Enjoying direct access to the Cospillot ski slope from the specially equipped ski room, this coveted chalet is at the epicenter of adrenaline-pumping alpine adventure. Lauded for its extraordinary design and unparalleled mountain views, Perce Neige finds itself in a class of its own.

A gorgeous two-story great room presents the epitome of high-fashion glamor and contemporary grandeur. Interiors flaunt an opulent palette of grey, beige, white, and silver. Fine light brown timber finishes toe the line between ski lodge romanticism and urban chic elegance. Oversized glass walls envelop a free-flowing, open-concept space. Clerestory windows and fantastical avant-garde chandeliers emphasize a cavernous sense of verticality. A focal modern four-sided fireplace appears to levitate, acting as a pivotal anchor piece between the immaculate low-profile living salon, formal dining area, and gourmet kitchen area. The formal dining area is flanked by an ultra-chic wet bar and wine cellar brimming with Bondian cool. This sophisticated space curates an astounding apres-ski venue beckoning lavish cocktail soirees or mass-scale entertaining after a hard-earned day on the slopes. Eight exceptional bedrooms accommodate 15 adults in impeccable comfort, luxury, and discretion.