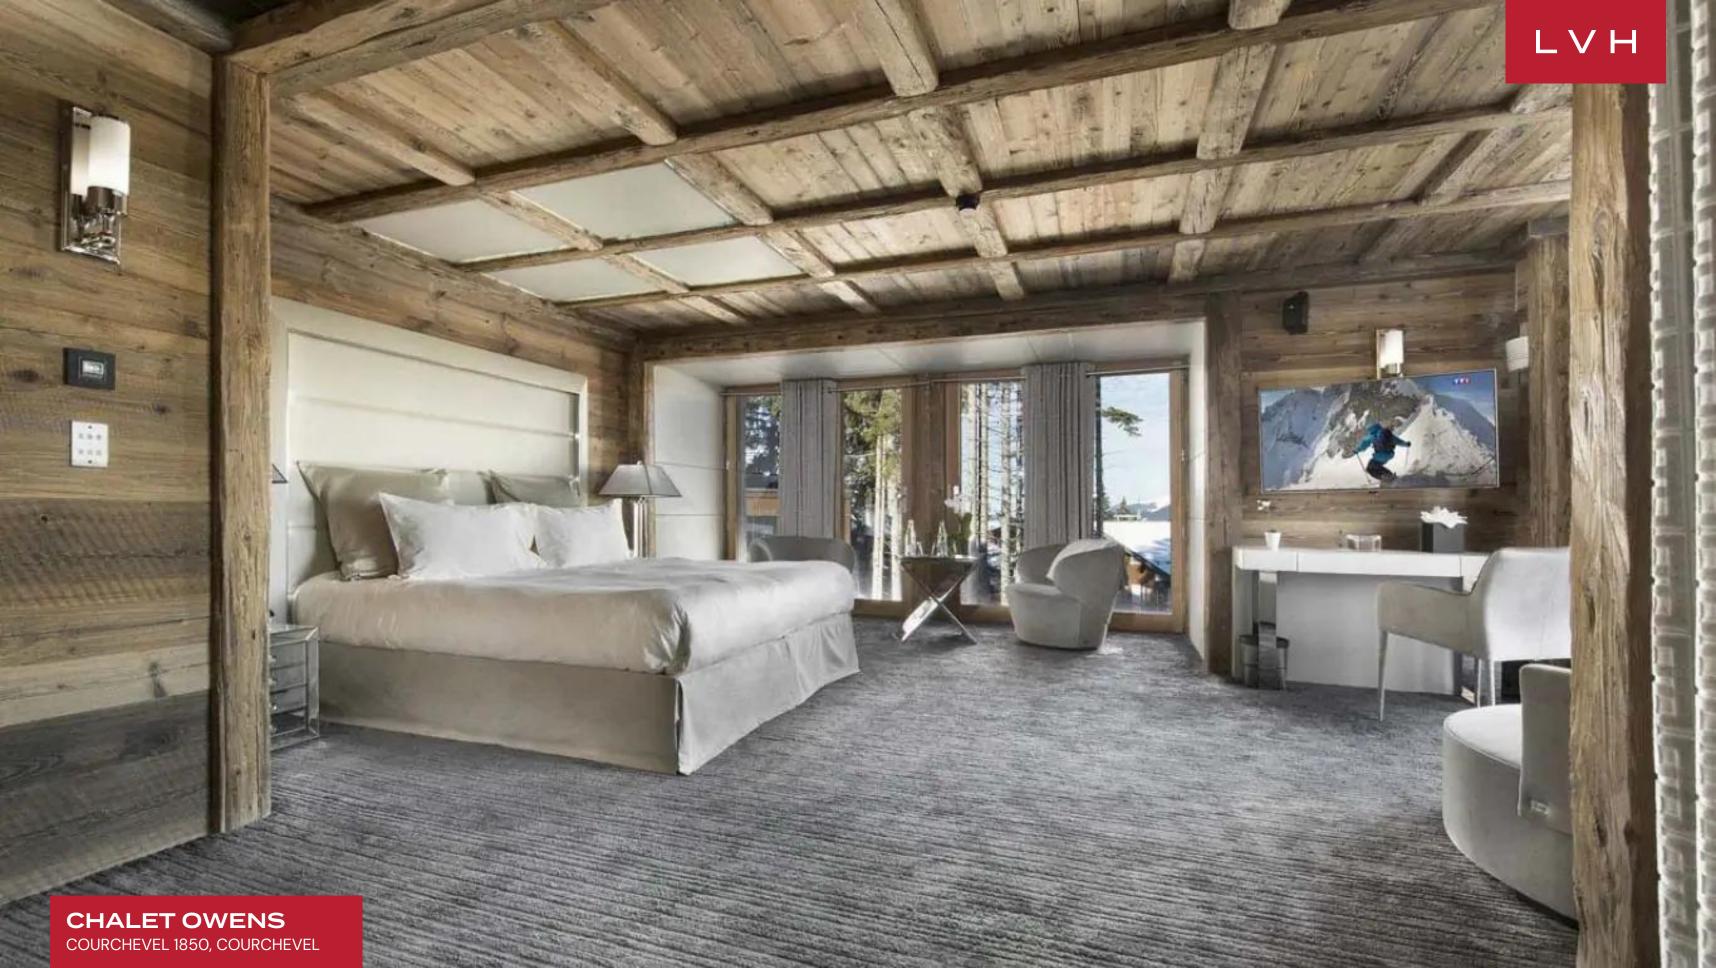

Spectacular interiors present the ultimate fusion of ski chalet romanticism and urban chic glamor. Roughhewn timber beams and trusses sculpt a dynamic network of vaulted ceilings in a showstopping, free-flowing great room. A galaxy of wood grains is complimented by shimmering precious stone flooring and designer furnishings shrouded in scintillating silver textiles. Runway glitz meets the savage beauty of the Alpine elements within fantastic entertainment areas brimming with unique architectural touches. Oversized windows and clerestory accents embrace the home, immersing the elite living spaces in immersive mountain vistas. An ultra-streamlined surround brings an avant-garde post-modern flair to the linear fireplace, offering a twist on snowed-in moments with loved ones. Dazzling crystal chandeliers suspended from soaring timber beams match with candelabras for a timelessly elegant nocturnal ambiance conducive to the most lavish apres ski cocktail gathering or formal dining experiences. Six sumptuous ensuite bedrooms accommodate sixteen guests with the pinnacle of comfort, discretion, and luxury. Versatile lodging options are ideal for traveling families, with all generations benefiting from a wealth of elite amenities and features. Complete with bar lounges, a wine cellar, a playroom, and in-home cinema, Chalet Owens brings new meaning to "quiet nights in."