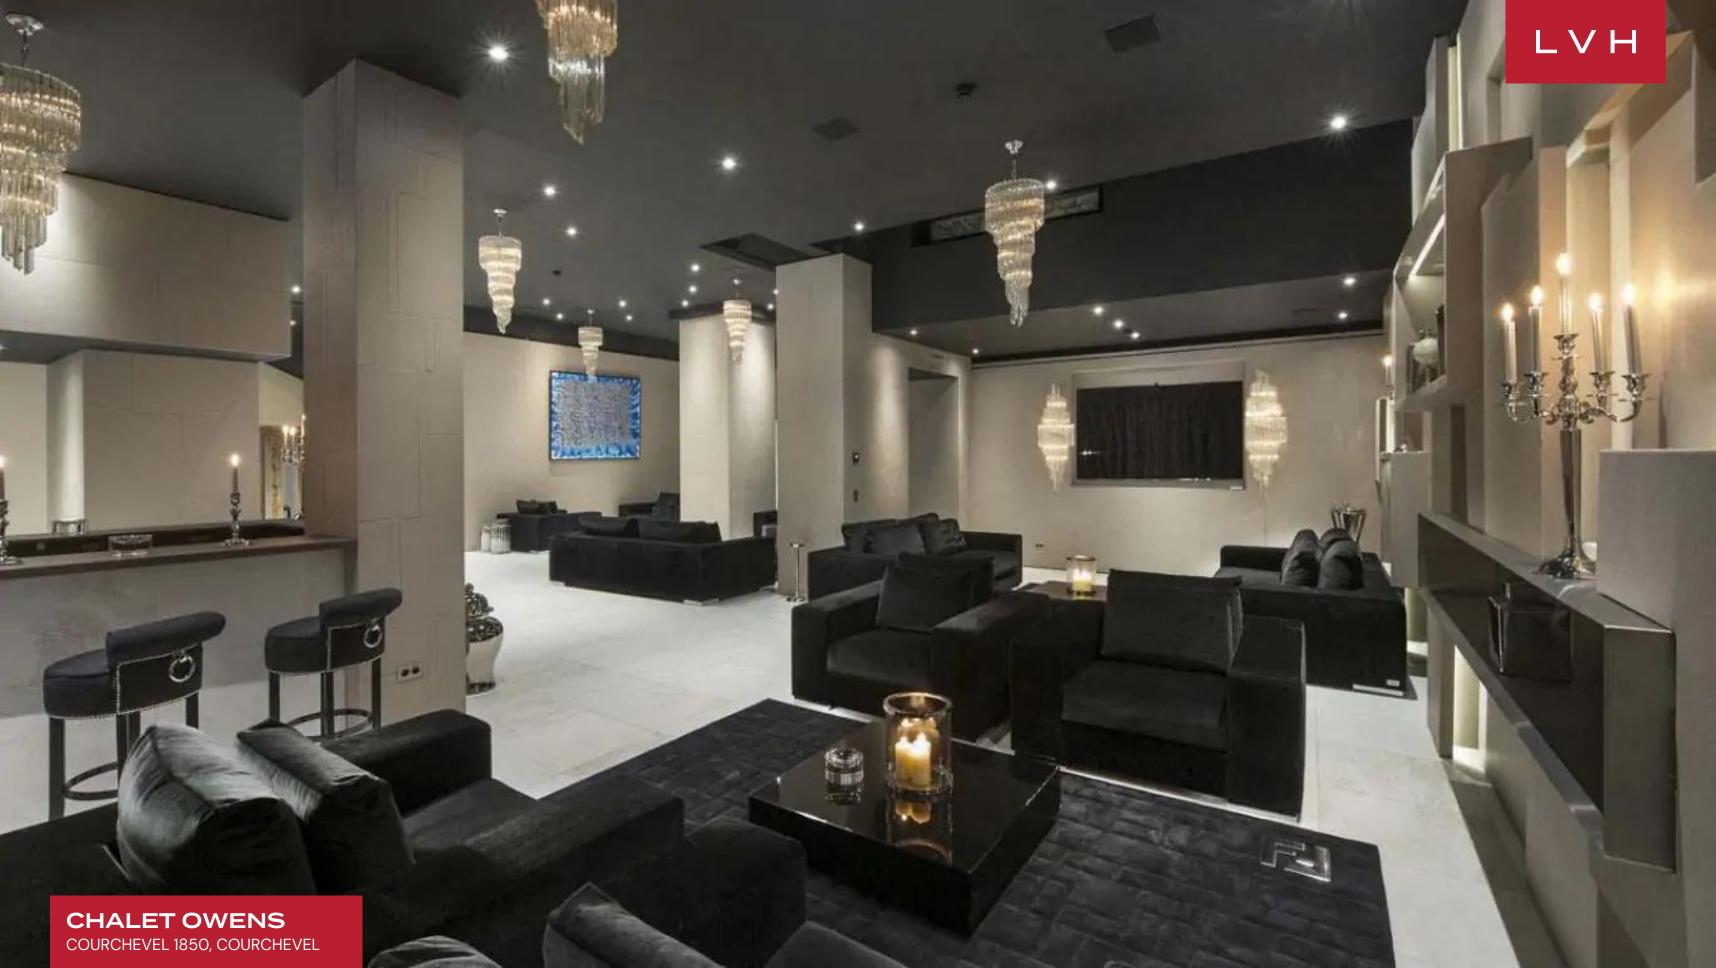

Spectacular interiors present the ultimate fusion of ski chalet romanticism and urban chic glamor. Roughhewn timber beams and trusses sculpt a dynamic network of vaulted ceilings in a showstopping, free-flowing great room. A galaxy of wood grains is complimented by shimmering precious stone flooring and designer furnishings shrouded in scintillating silver textiles. Runway glitz meets the savage beauty of the Alpine elements within fantastic entertainment areas brimming with unique architectural touches. Oversized windows and clerestory accents embrace the home, immersing the elite living spaces in immersive mountain vistas. An ultra-streamlined surround brings an avant-garde post-modern flair to the linear fireplace, offering a twist on snowed-in moments with loved ones. Dazzling crystal chandeliers suspended from soaring timber beams match with candelabras for a timelessly elegant nocturnal ambiance conducive to the most lavish apres ski cocktail gathering or formal dining experiences. Six sumptuous ensuite bedrooms accommodate sixteen guests with the pinnacle of comfort, discretion, and luxury. Versatile lodging options are ideal for traveling families, with all generations benefiting from a wealth of elite amenities and features. Complete with bar lounges, a wine cellar, a playroom, and in-home cinema, Chalet Owens brings new meaning to "quiet nights in."

Outstanding spa amenities immerse guests in a world of unbridled bodily bliss. The wellness area is complete with a hammam, sauna, and a sizeable lounge area with access to an outdoor terrace. Complete with a gym with Technogym equipment, two massage rooms, and a ski room with private elevator access, Chalet Owens is the Courchevel luxury resort of a generation.