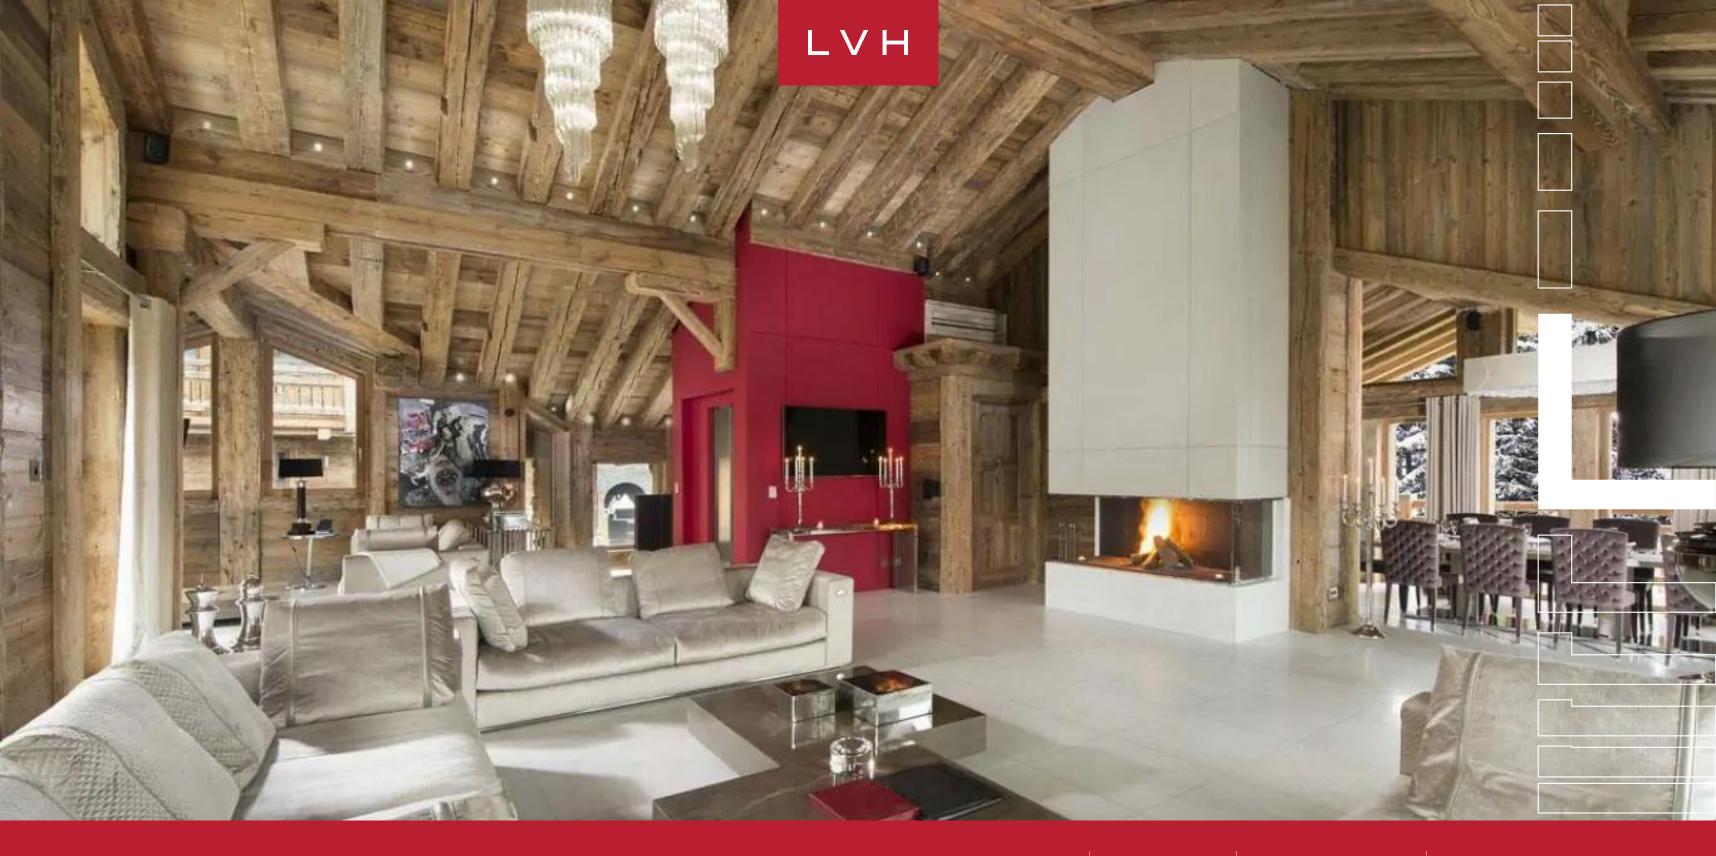

### CHALET OWENS

COURCHEVEL 1850, COURCHEVEL

Chalet Owens is a spectacular luxury lodge brimming with quintessential French Alpine romanticism and prestige. Serene and secluded, yet a fiveminute promenade from the enchanting resort village, guests are primed for elite gastronomic and cultural experiences. Total natural immersion and awe-inspiring mountain panoramas are delivered moments away from the famed slopes of Bellecote.

Spectacular interiors present the ultimate fusion of ski chalet romanticism and urban chic glamor. Roughhewn timber beams and trusses sculpt a dynamic network of vaulted ceilings in a showstopping, free-flowing great room. A galaxy of wood grains is complimented by shimmering precious stone flooring and designer furnishings shrouded in scintillating silver textiles. Runway glitz meets the savage beauty of the Alpine elements within fantastic entertainment areas brimming with unique architectural touches. Oversized windows and clerestory accents embrace the home, immersing the elite living spaces in immersive mountain vistas. An ultra-streamlined surround brings an avant-garde post-modern flair to the linear fireplace, offering a twist on snowed-in moments with loved ones. Dazzling crystal chandeliers suspended from soaring timber beams match with candelabras for a timelessly elegant nocturnal ambiance conducive to the most lavish apres ski cocktail gathering or formal dining experiences. Six sumptuous ensuite bedrooms accommodate sixteen guests with the pinnacle of comfort, discretion, and luxury. Versatile lodging options are ideal for traveling families, with all generations benefiting from a wealth of elite amenities and features. Complete with bar lounges, a wine cellar, a playroom, and in-home cinema, Chalet Owens brings new meaning to "quiet nights in."