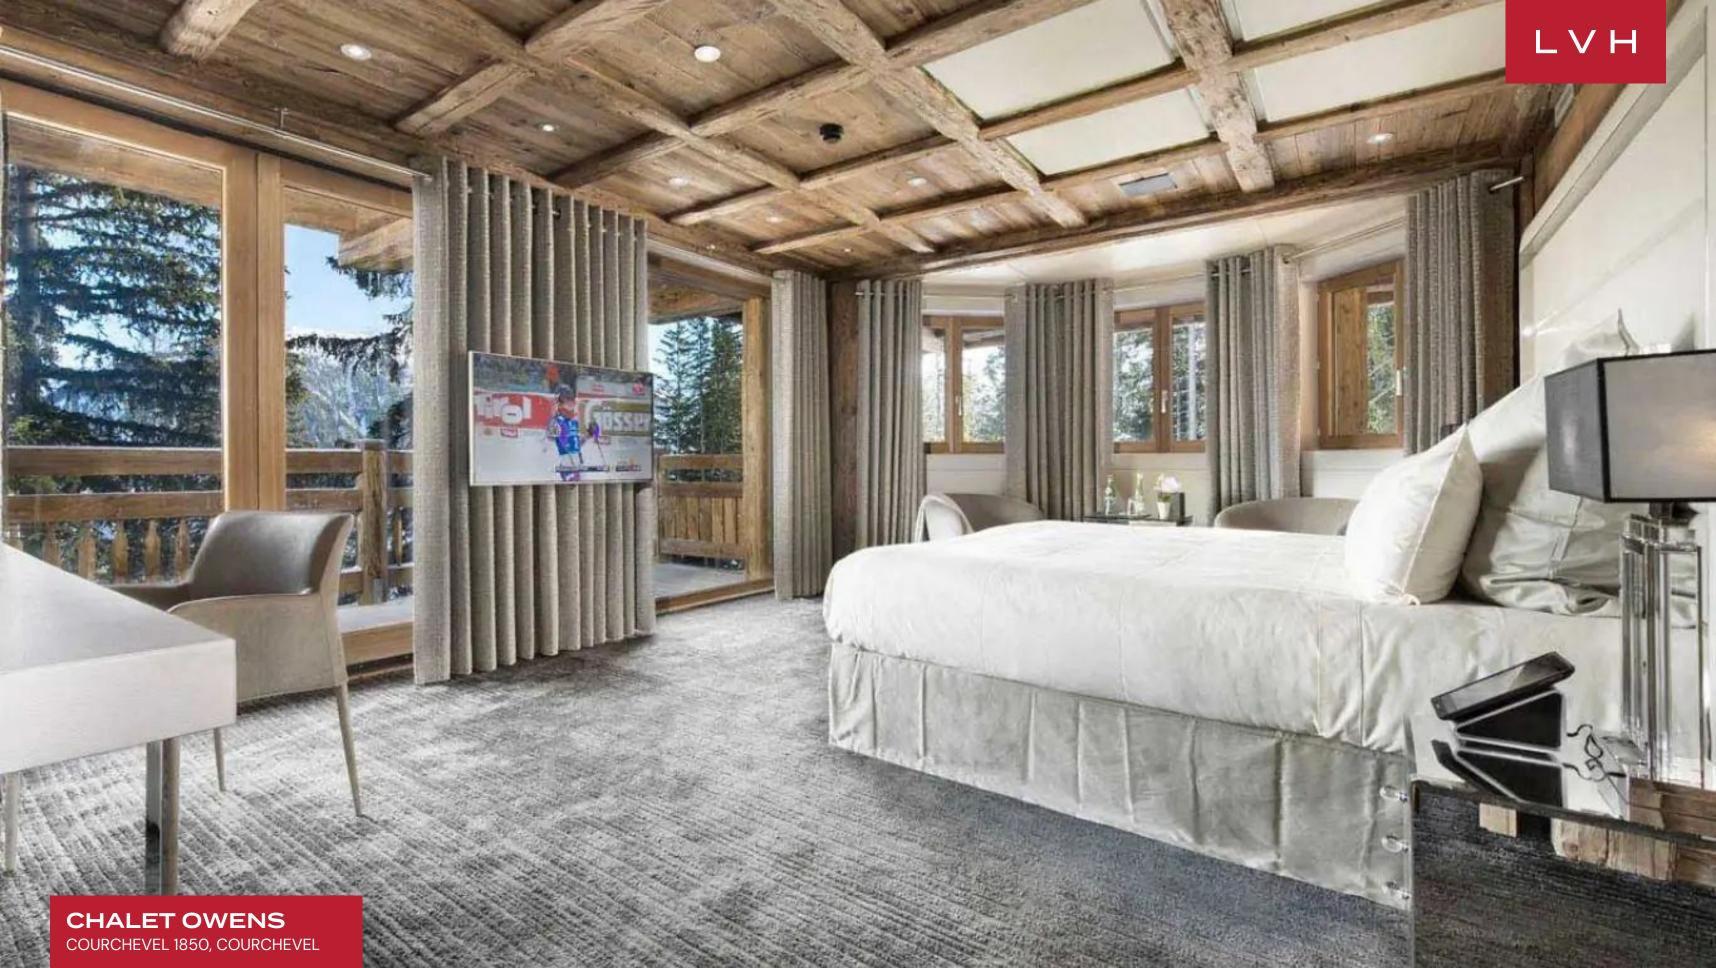

Spectacular interiors present the ultimate fusion of ski chalet romanticism and urban chic glamor. Roughhewn timber beams and trusses sculpt a dynamic network of vaulted ceilings in a showstopping, free-flowing great room. A galaxy of wood grains is complimented by shimmering precious stone flooring and designer furnishings shrouded in scintillating silver textiles. Runway glitz meets the savage beauty of the Alpine elements within fantastic entertainment areas brimming with unique architectural touches. Oversized windows and clerestory accents embrace the home, immersing the elite living spaces in immersive mountain vistas. An ultra-streamlined surround brings an avant-garde post-modern flair to the linear fireplace, offering a twist on snowed-in moments with loved ones. Dazzling crystal chandeliers suspended from soaring timber beams match with candelabras for a timelessly elegant nocturnal ambiance conducive to the most lavish apres ski cocktail gathering or formal dining experiences. Six sumptuous ensuite bedrooms accommodate sixteen guests with the pinnacle of comfort, discretion, and luxury. Versatile lodging options are ideal for traveling families, with all generations benefiting from a wealth of elite amenities and features. Complete with bar lounges, a wine cellar, a playroom, and in-home cinema, Chalet Owens brings new meaning to "quiet nights in."