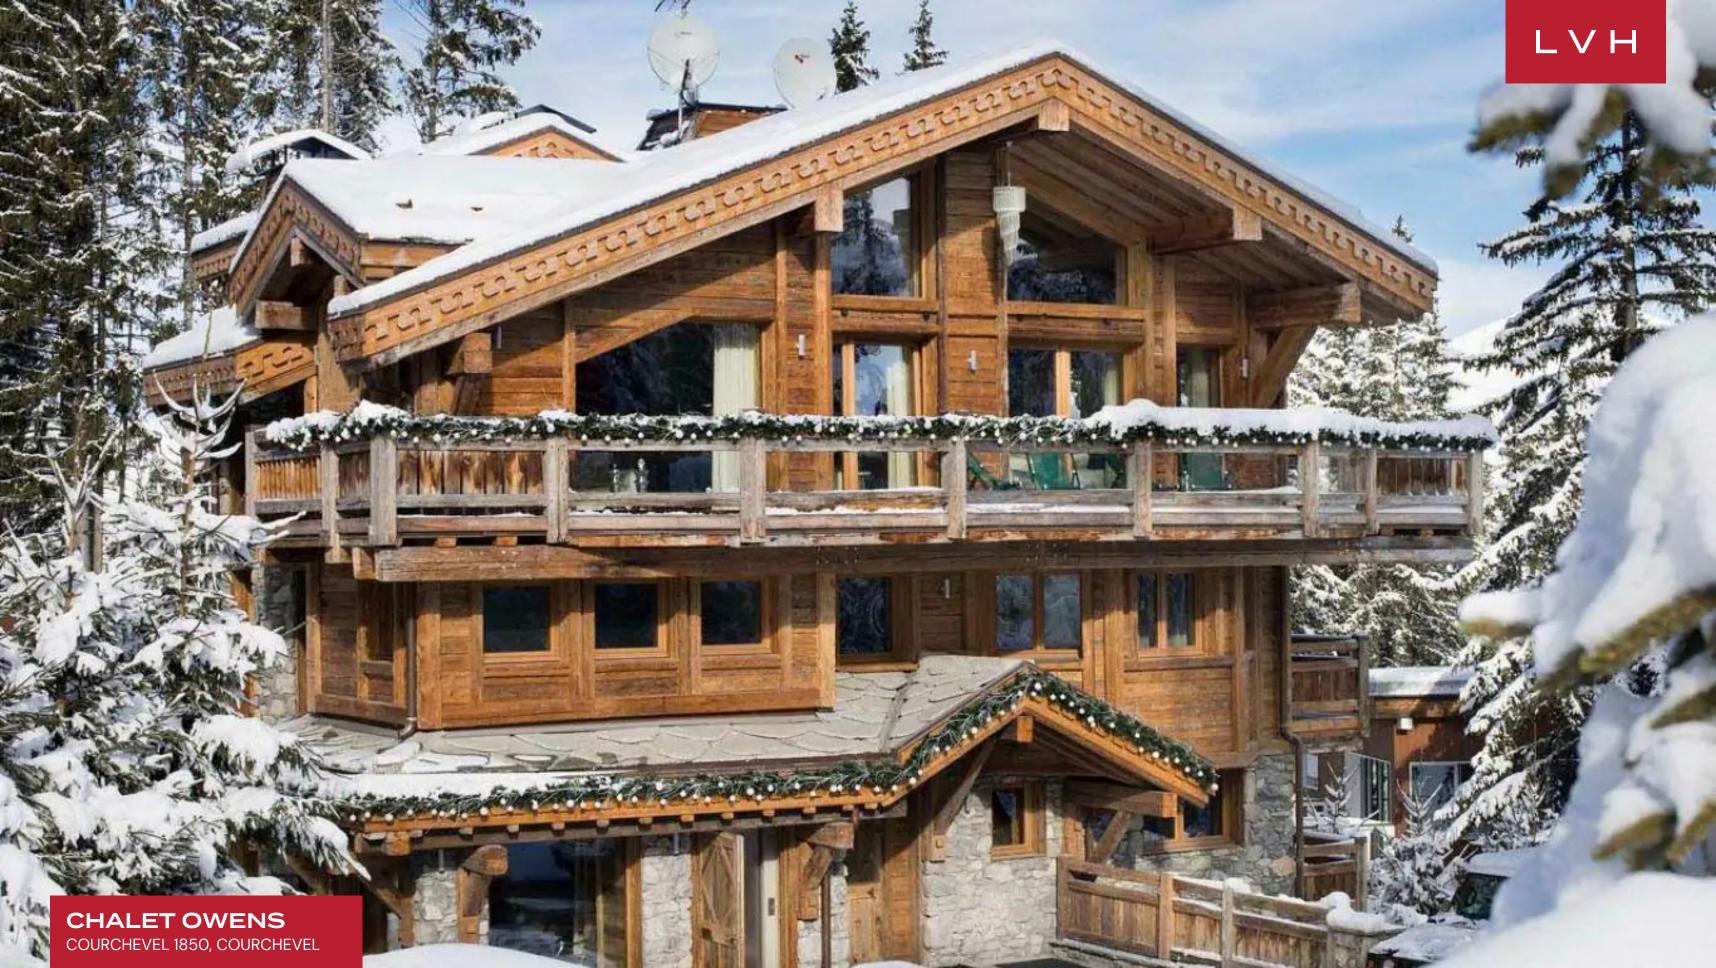

CHALET OWENS
COURCHEVEL 1850, COURCHEVEL, FRANCE

8 BEDROOMS **16** GUESTS

8 BATHROOMS 16,145

### CHALET OWENS

COURCHEVEL 1850, COURCHEVEL

Chalet Owens is a spectacular luxury lodge brimming with quintessential French Alpine romanticism and prestige. Serene and secluded, yet a fiveminute promenade from the enchanting resort village, guests are primed for elite gastronomic and cultural experiences. Total natural immersion and awe-inspiring mountain panoramas are delivered moments away from the famed slopes of Bellecote.

Spectacular interiors present the ultimate fusion of ski chalet romanticism and urban chic glamor. Roughhewn timber beams and trusses sculpt a dynamic network of vaulted ceilings in a showstopping, free-flowing great room. A galaxy of wood grains is complimented by shimmering precious stone flooring and designer furnishings shrouded in scintillating silver textiles. Runway glitz meets the savage beauty of the Alpine elements within fantastic entertainment areas brimming with unique architectural touches. Oversized windows and clerestory accents embrace the home, immersing the elite living spaces in immersive mountain vistas. An ultra-streamlined surround brings an avant-garde post-modern flair to the linear fireplace, offering a twist on snowed-in moments with loved ones. Dazzling crystal chandeliers suspended from soaring timber beams match with candelabras for a timelessly elegant nocturnal ambiance conducive to the most lavish apres ski cocktail gathering or formal dining experiences. Six sumptuous ensuite bedrooms accommodate sixteen guests with the pinnacle of comfort, discretion, and luxury. Versatile lodging options are ideal for traveling families, with all generations benefiting from a wealth of elite amenities and features. Complete with bar lounges, a wine cellar, a playroom, and in-home cinema, Chalet Owens brings new meaning to "quiet nights in."