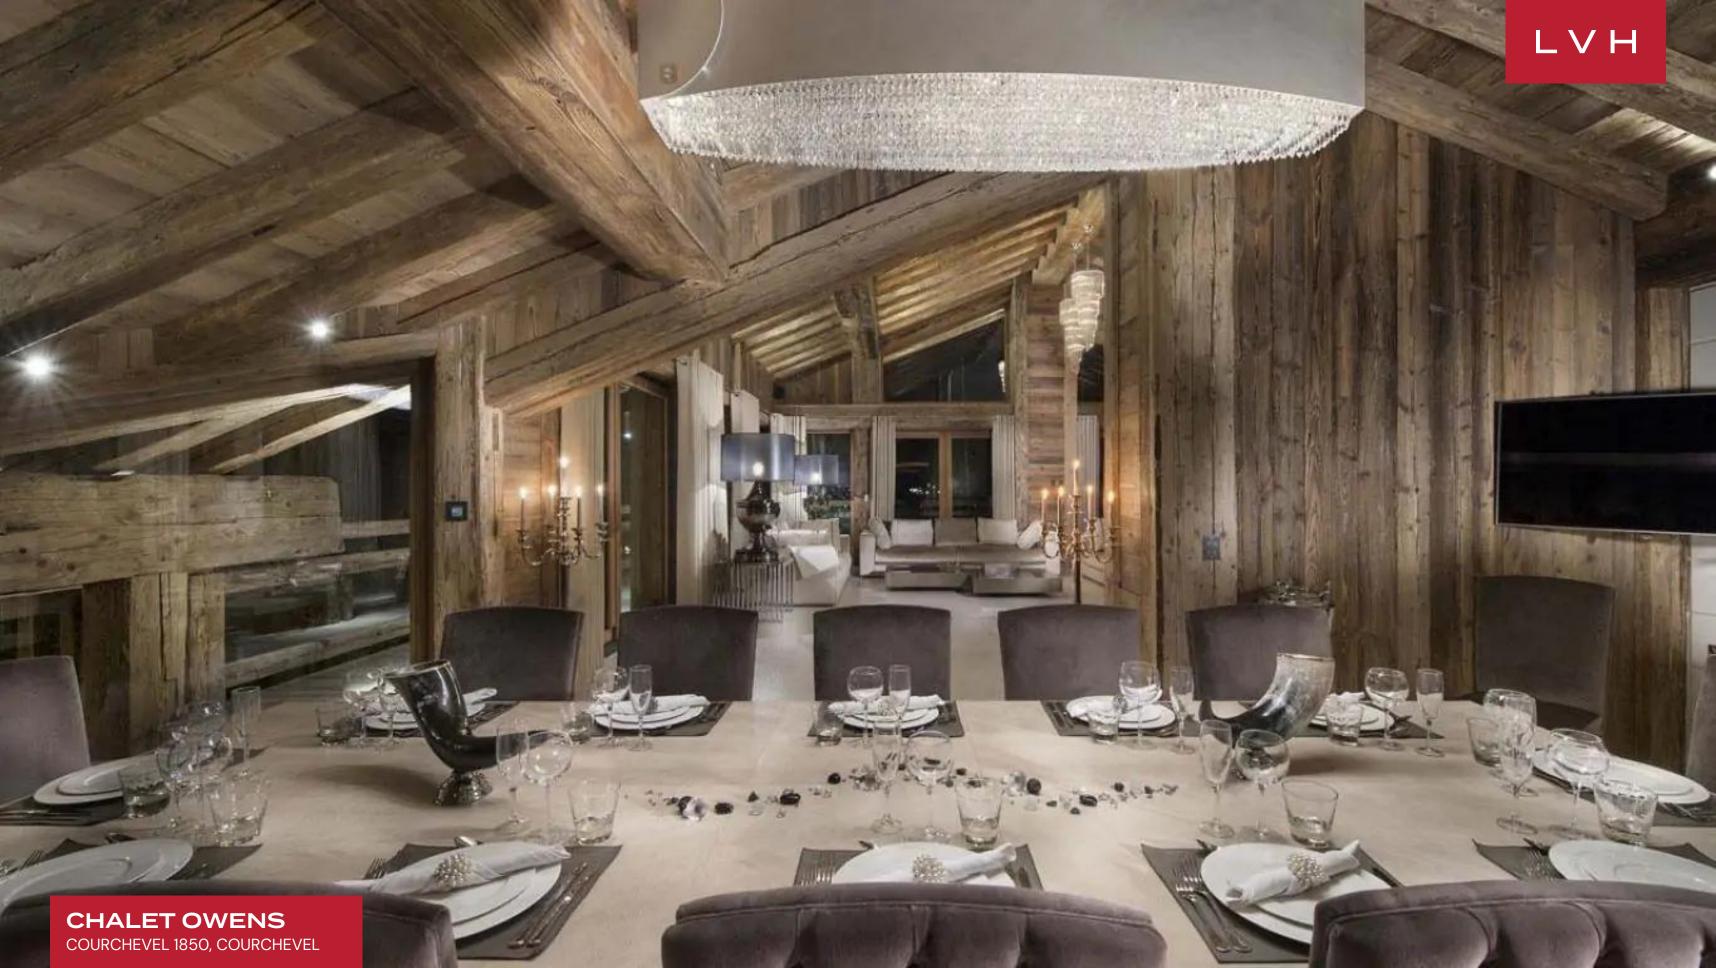

Spectacular interiors present the ultimate fusion of ski chalet romanticism and urban chic glamor. Roughhewn timber beams and trusses sculpt a dynamic network of vaulted ceilings in a showstopping, free-flowing great room. A galaxy of wood grains is complimented by shimmering precious stone flooring and designer furnishings shrouded in scintillating silver textiles. Runway glitz meets the savage beauty of the Alpine elements within fantastic entertainment areas brimming with unique architectural touches. Oversized windows and clerestory accents embrace the home, immersing the elite living spaces in immersive mountain vistas. An ultra-streamlined surround brings an avant-garde post-modern flair to the linear fireplace, offering a twist on snowed-in moments with loved ones. Dazzling crystal chandeliers suspended from soaring timber beams match with candelabras for a timelessly elegant nocturnal ambiance conducive to the most lavish apres ski cocktail gathering or formal dining experiences. Six sumptuous ensuite bedrooms accommodate sixteen guests with the pinnacle of comfort, discretion, and luxury. Versatile lodging options are ideal for traveling families, with all generations benefiting from a wealth of elite amenities and features. Complete with bar lounges, a wine cellar, a playroom, and in-home cinema, Chalet Owens brings new meaning to "quiet nights in."