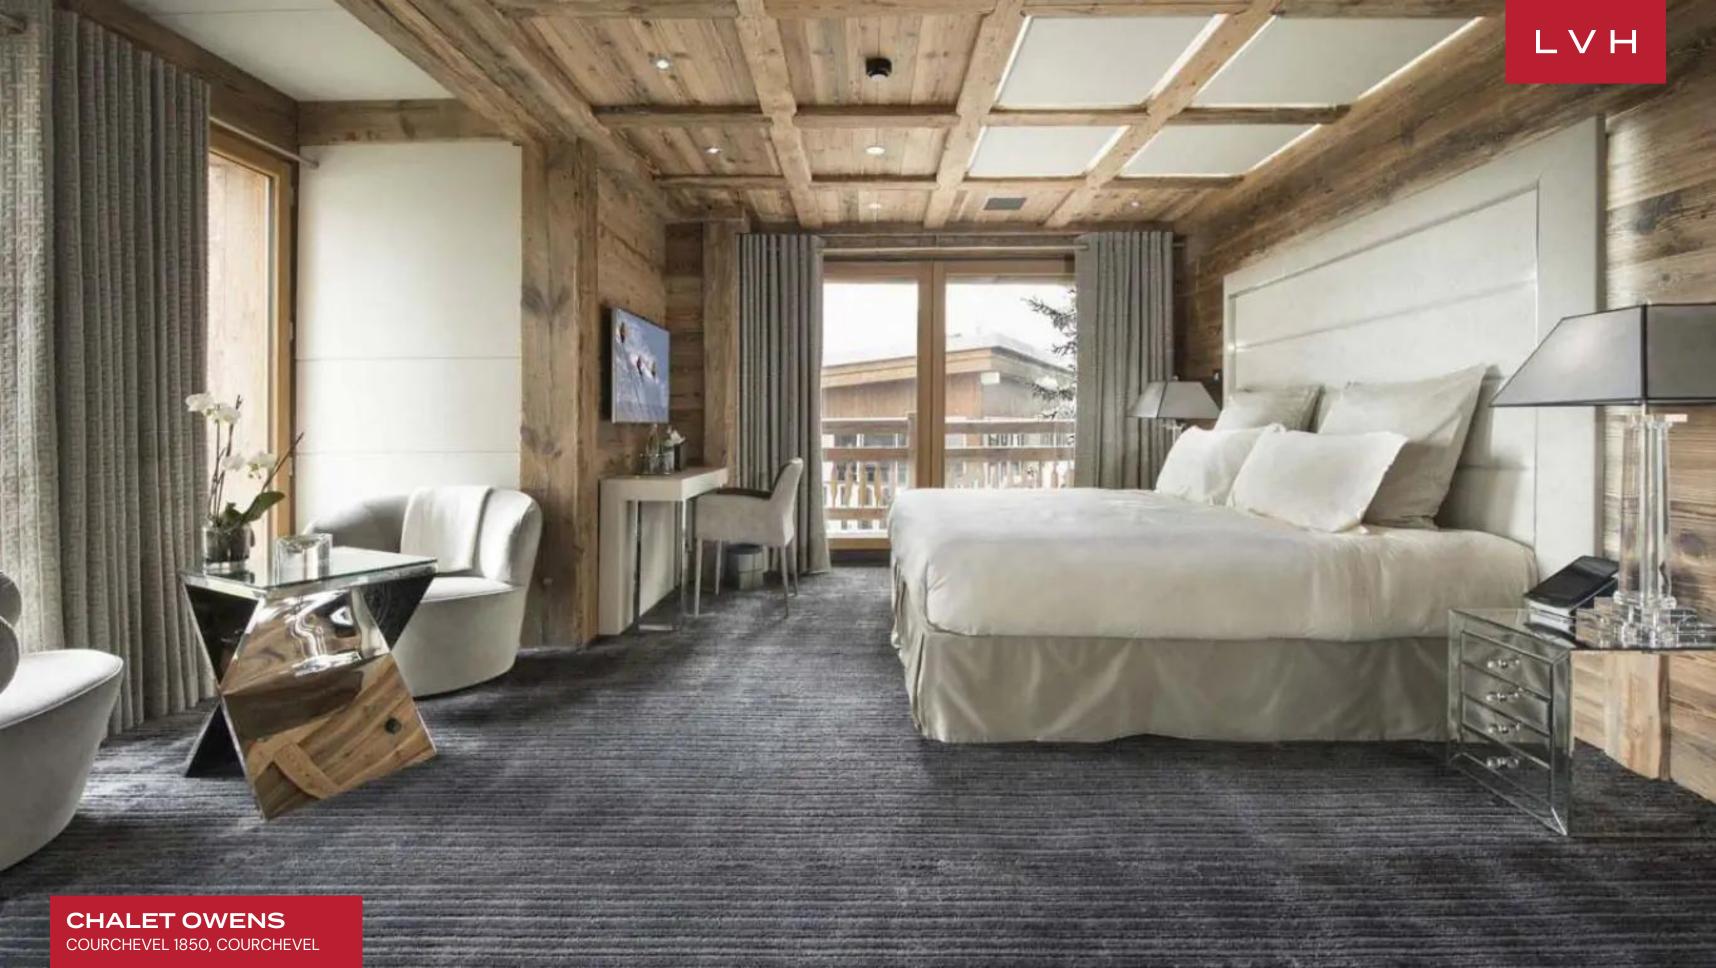

Spectacular interiors present the ultimate fusion of ski chalet romanticism and urban chic glamor. Roughhewn timber beams and trusses sculpt a dynamic network of vaulted ceilings in a showstopping, free-flowing great room. A galaxy of wood grains is complimented by shimmering precious stone flooring and designer furnishings shrouded in scintillating silver textiles. Runway glitz meets the savage beauty of the Alpine elements within fantastic entertainment areas brimming with unique architectural touches. Oversized windows and clerestory accents embrace the home, immersing the elite living spaces in immersive mountain vistas. An ultra-streamlined surround brings an avant-garde post-modern flair to the linear fireplace, offering a twist on snowed-in moments with loved ones. Dazzling crystal chandeliers suspended from soaring timber beams match with candelabras for a timelessly elegant nocturnal ambiance conducive to the most lavish apres ski cocktail gathering or formal dining experiences. Six sumptuous ensuite bedrooms accommodate sixteen guests with the pinnacle of comfort, discretion, and luxury. Versatile lodging options are ideal for traveling families, with all generations benefiting from a wealth of elite amenities and features. Complete with bar lounges, a wine cellar, a playroom, and in-home cinema, Chalet Owens brings new meaning to "quiet nights in."