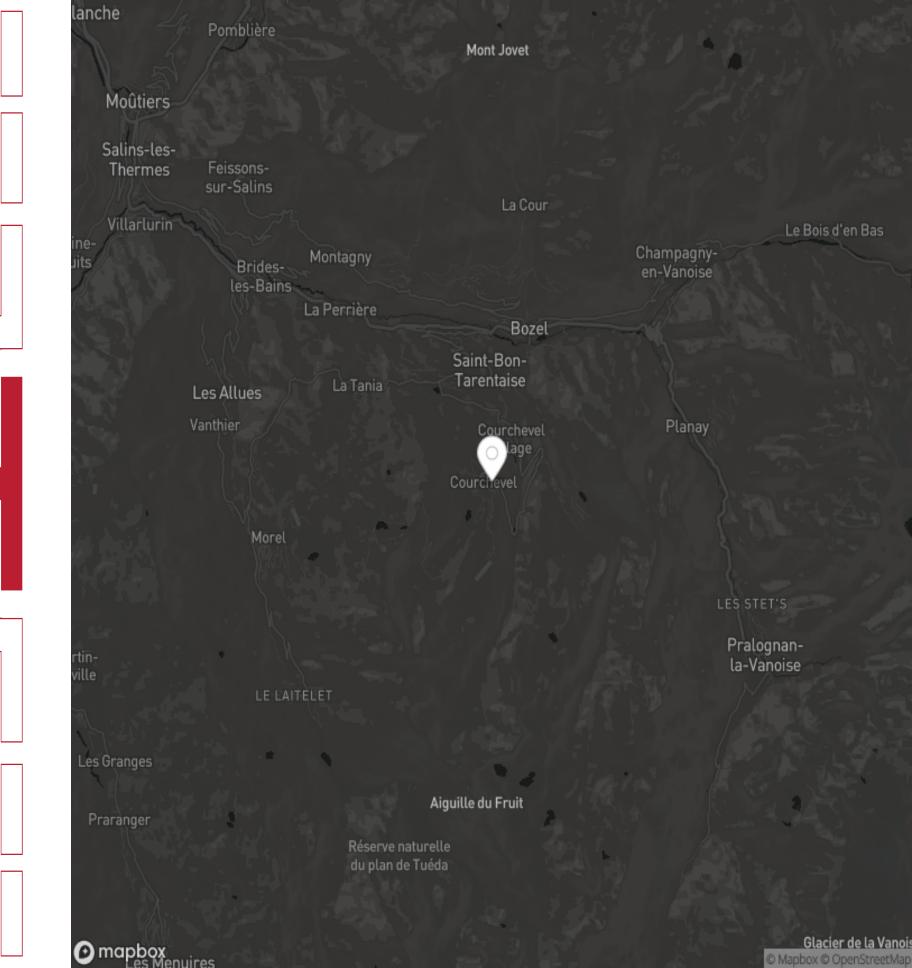

### COURCHEVEL

**COURCHEVEL 1850** 

Courchevel is best known as the ski resort town to see and to be seen, attracting an upscale crowd of socialites and royalty. With one of the highest concentrations of Michelin-starred restaurants, Courchevel is not only a favorite destination for seasoned skiers but a magnet for food connoisseurs with a taste for haute cuisine. Alps, this all-season destination dazzles far and wide. An excellent selection of aprésski bars offers everything from dancing in ski boots to enjoying a glass of wine or cocktails in a cozy bar by an open fire. A fashionista's haven, Courchevel's streets are lined with designer boutiques and shops in a catwalk display that will have guests swooshing down the slopes in style. This quaint village setting delivers plenty of surprises with a diverse itinerary of experiences.