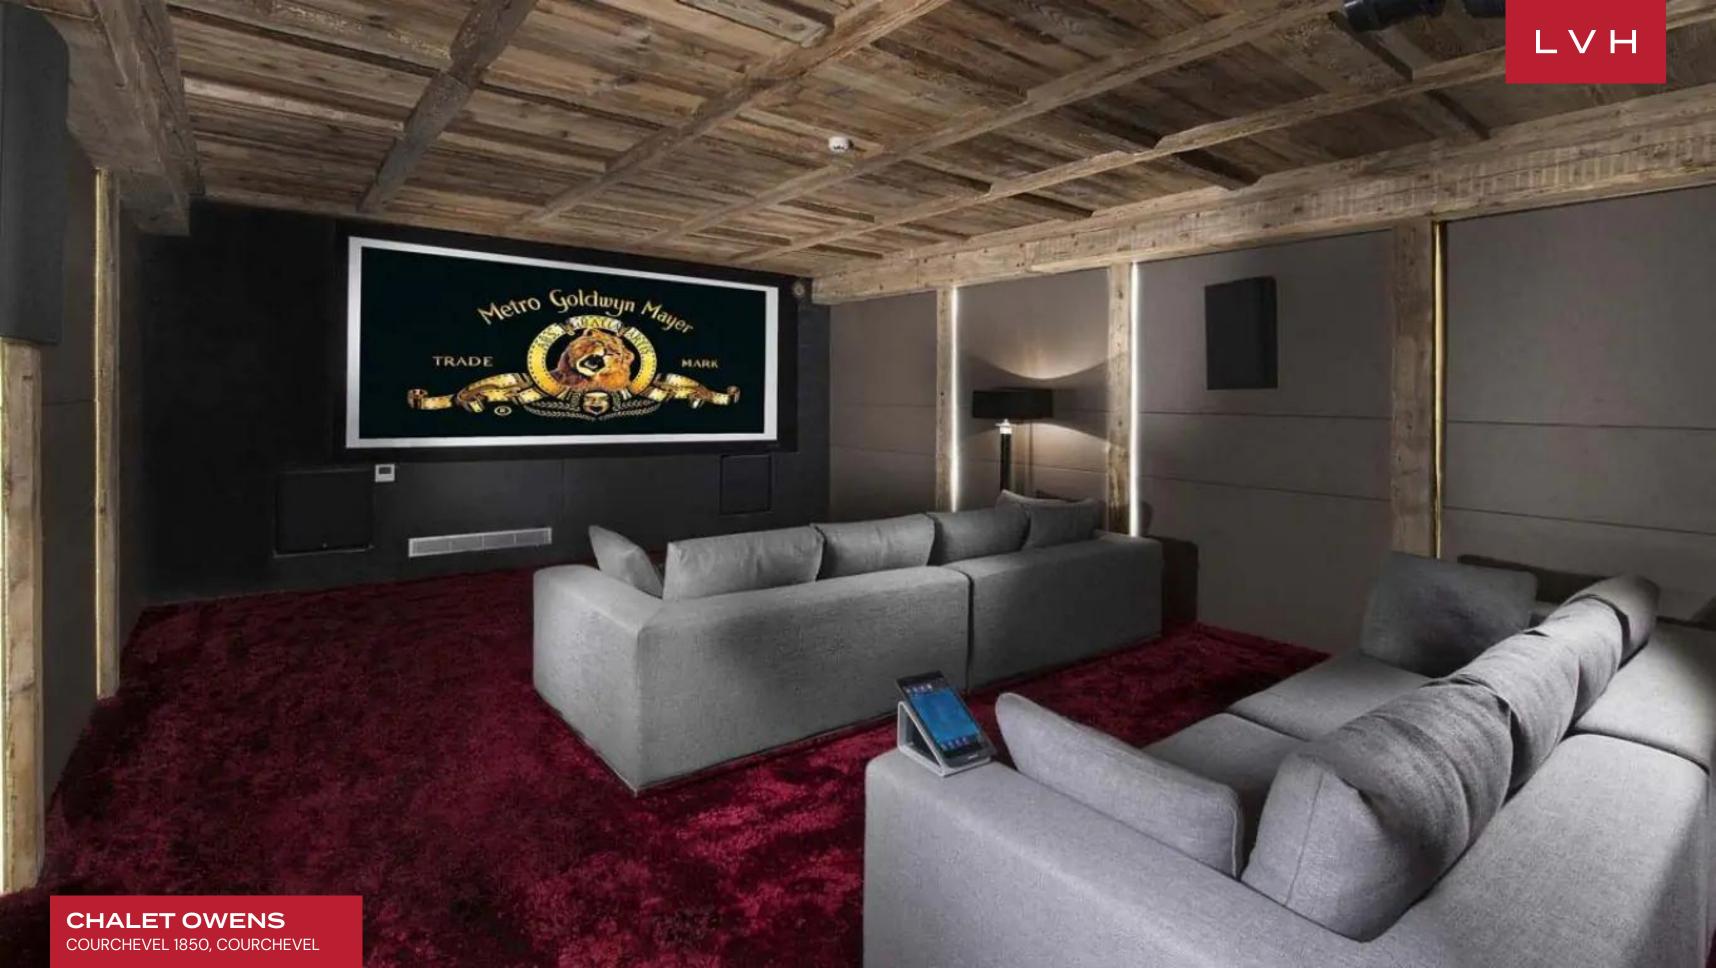

Spectacular interiors present the ultimate fusion of ski chalet romanticism and urban chic glamor. Roughhewn timber beams and trusses sculpt a dynamic network of vaulted ceilings in a showstopping, free-flowing great room. A galaxy of wood grains is complimented by shimmering precious stone flooring and designer furnishings shrouded in scintillating silver textiles. Runway glitz meets the savage beauty of the Alpine elements within fantastic entertainment areas brimming with unique architectural touches. Oversized windows and clerestory accents embrace the home, immersing the elite living spaces in immersive mountain vistas. An ultra-streamlined surround brings an avant-garde post-modern flair to the linear fireplace, offering a twist on snowed-in moments with loved ones. Dazzling crystal chandeliers suspended from soaring timber beams match with candelabras for a timelessly elegant nocturnal ambiance conducive to the most lavish apres ski cocktail gathering or formal dining experiences. Six sumptuous ensuite bedrooms accommodate sixteen guests with the pinnacle of comfort, discretion, and luxury. Versatile lodging options are ideal for traveling families, with all generations benefiting from a wealth of elite amenities and features. Complete with bar lounges, a wine cellar, a playroom, and in-home cinema, Chalet Owens brings new meaning to "quiet nights in."

#### LOCATION

- Cable, Satellite or Smart TV
- Home Theater
- Dining Room
- Fireplace
- Gym
- Hammam
- Indoor Hot Tub
- Massage Room

Mountain View