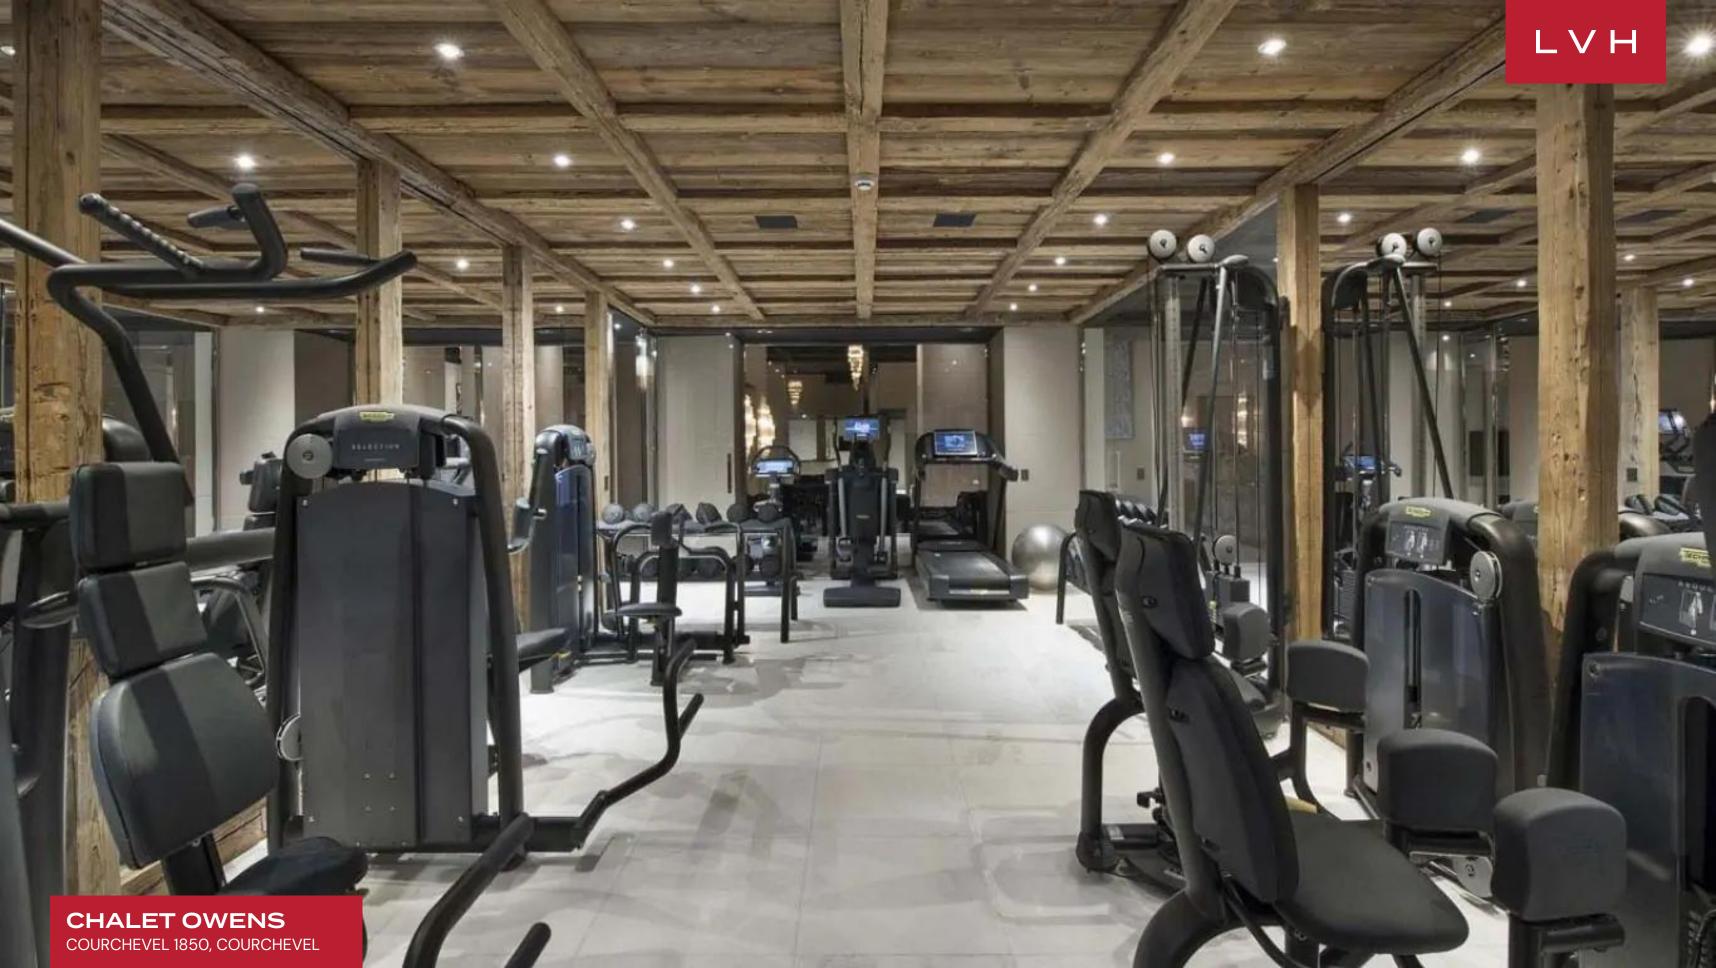

Outstanding spa amenities immerse guests in a world of unbridled bodily bliss. The wellness area is complete with a hammam, sauna, and a sizeable lounge area with access to an outdoor terrace. Complete with a gym with Technogym equipment, two massage rooms, and a ski room with private elevator access, Chalet Owens is the Courchevel luxury resort of a generation.

#### LOCATION

- Cable, Satellite or Smart TV
- Home Theater
- Dining Room
- Fireplace
- Gym
- Hammam
- Indoor Hot Tub
- Massage Room

Mountain View