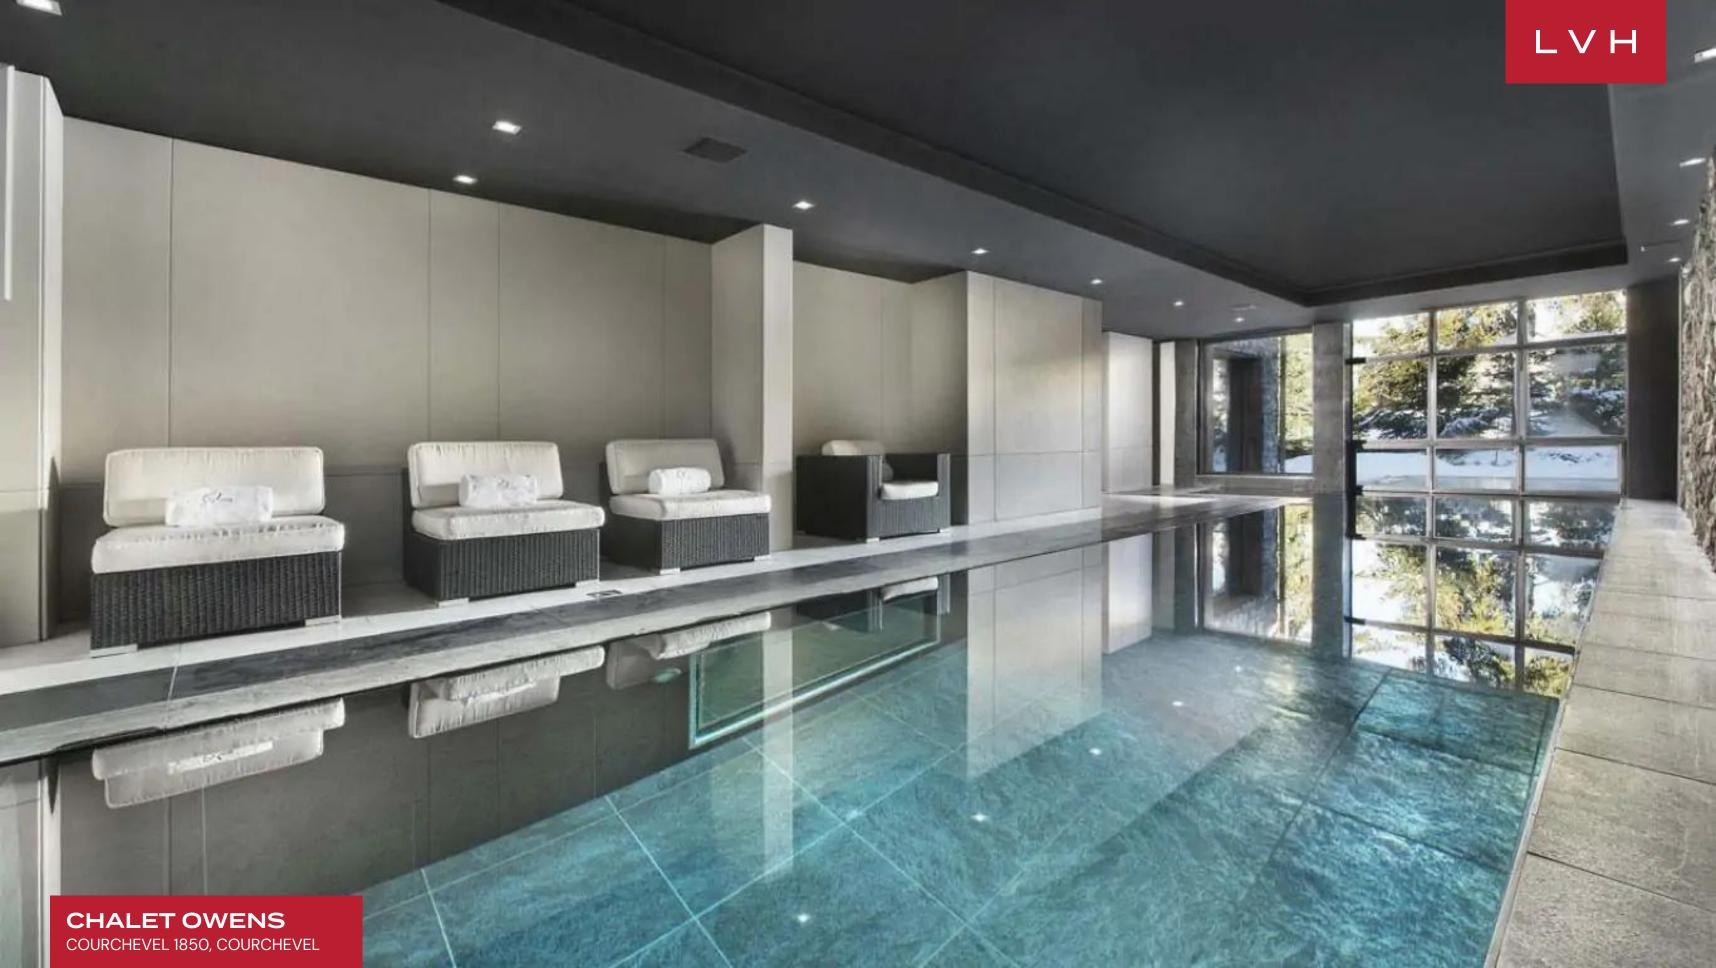

Outstanding spa amenities immerse guests in a world of unbridled bodily bliss. The wellness area is complete with a hammam, sauna, and a sizeable lounge area with access to an outdoor terrace. Complete with a gym with Technogym equipment, two massage rooms, and a ski room with private elevator access, Chalet Owens is the Courchevel luxury resort of a generation.

## **INTERIOR**

- Piano
- Indoor Pool
- Private Elevator
- Sauna
- Ski Room
- Sound System
- Spa Lounge
- Wine Cellar