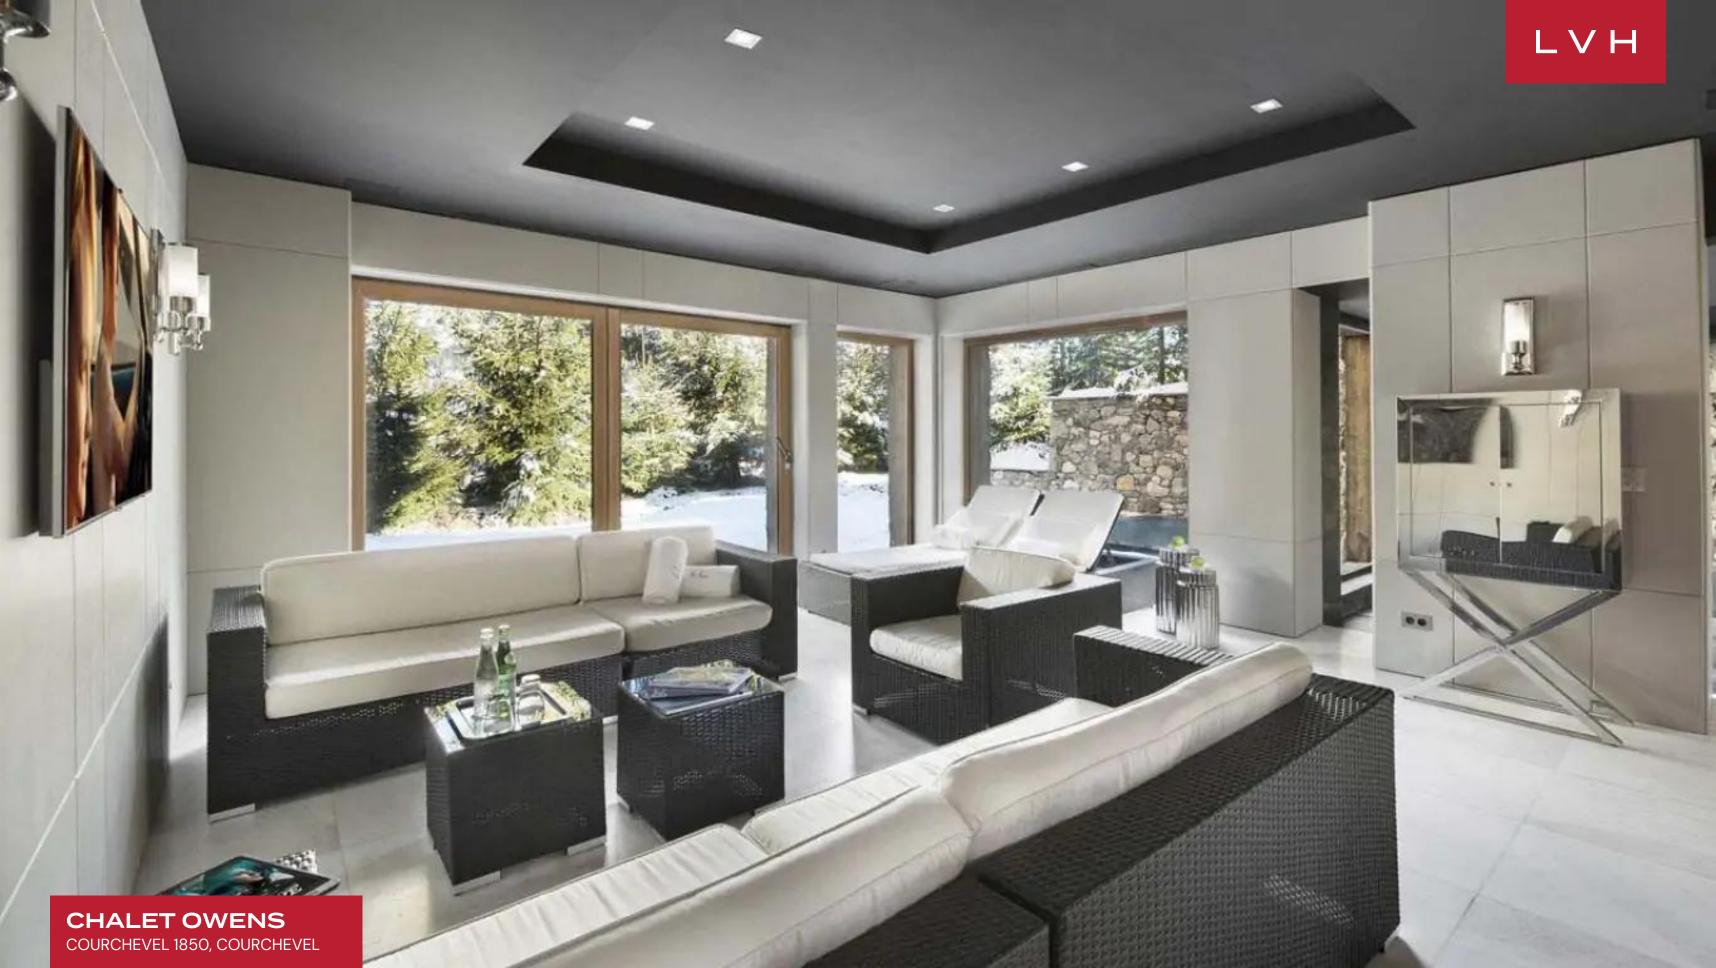

Spectacular interiors present the ultimate fusion of ski chalet romanticism and urban chic glamor. Roughhewn timber beams and trusses sculpt a dynamic network of vaulted ceilings in a showstopping, free-flowing great room. A galaxy of wood grains is complimented by shimmering precious stone flooring and designer furnishings shrouded in scintillating silver textiles. Runway glitz meets the savage beauty of the Alpine elements within fantastic entertainment areas brimming with unique architectural touches. Oversized windows and clerestory accents embrace the home, immersing the elite living spaces in immersive mountain vistas. An ultra-streamlined surround brings an avant-garde post-modern flair to the linear fireplace, offering a twist on snowed-in moments with loved ones. Dazzling crystal chandeliers suspended from soaring timber beams match with candelabras for a timelessly elegant nocturnal ambiance conducive to the most lavish apres ski cocktail gathering or formal dining experiences. Six sumptuous ensuite bedrooms accommodate sixteen guests with the pinnacle of comfort, discretion, and luxury. Versatile lodging options are ideal for traveling families, with all generations benefiting from a wealth of elite amenities and features. Complete with bar lounges, a wine cellar, a playroom, and in-home cinema, Chalet Owens brings new meaning to "quiet nights in."

Outstanding spa amenities immerse guests in a world of unbridled bodily bliss. The wellness area is complete with a hammam, sauna, and a sizeable lounge area with access to an outdoor terrace. Complete with a gym with Technogym equipment, two massage rooms, and a ski room with private elevator access, Chalet Owens is the Courchevel luxury resort of a generation.