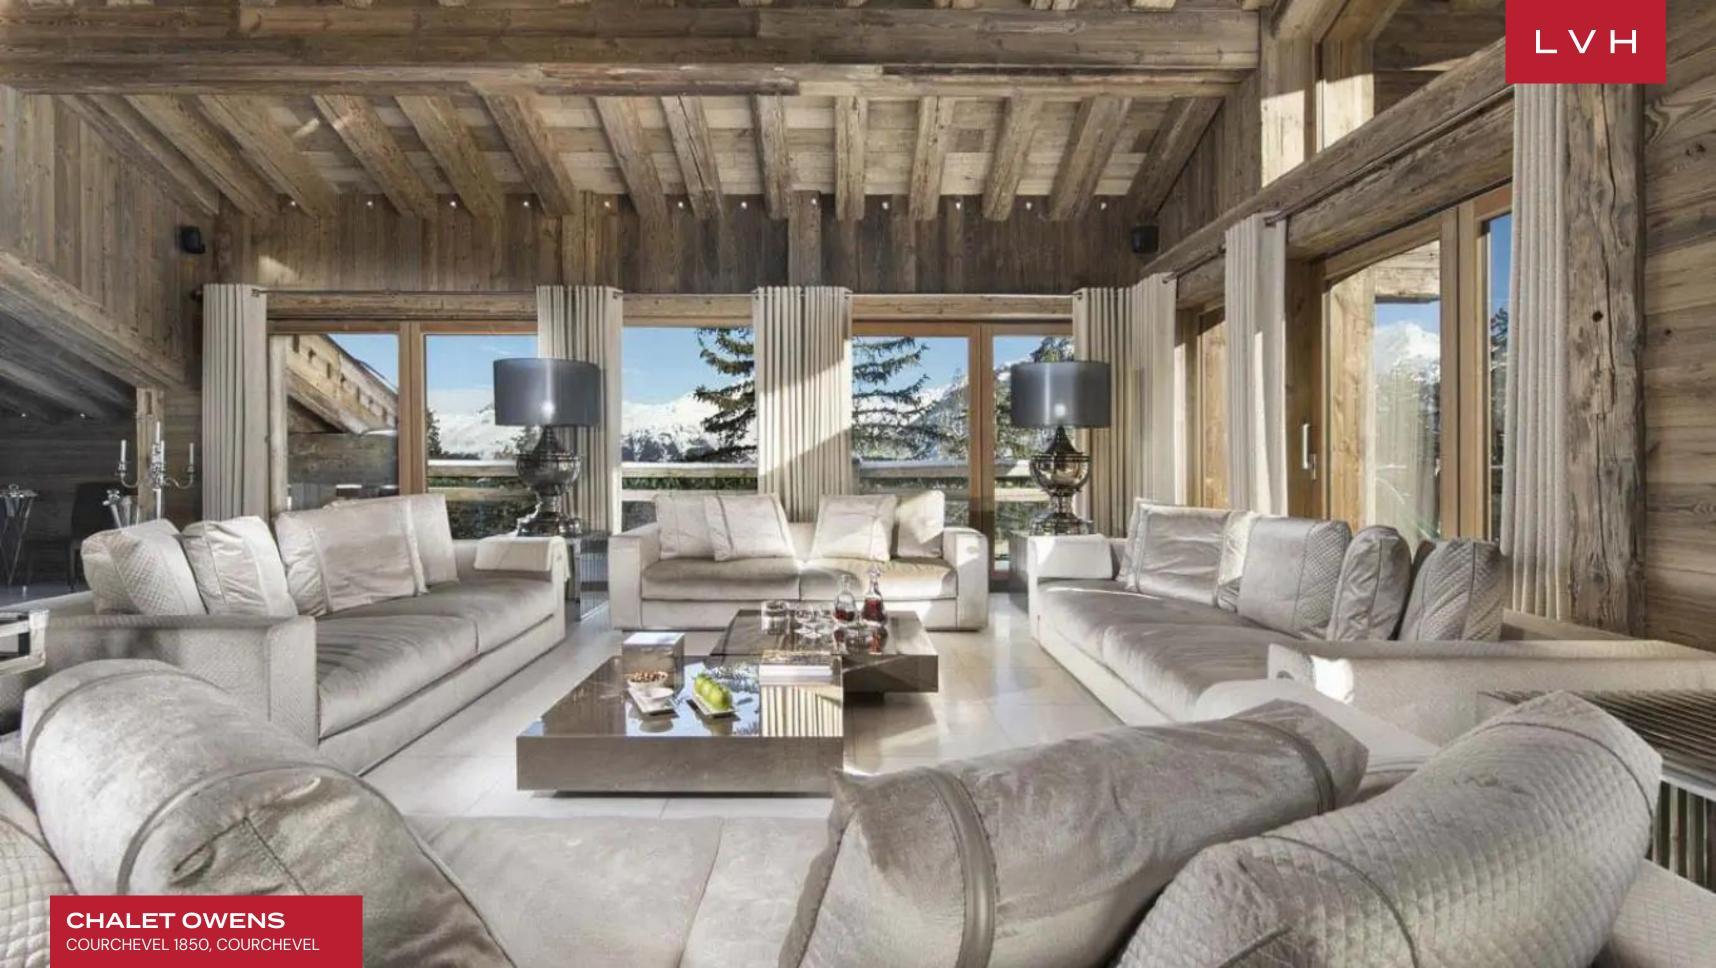

Spectacular interiors present the ultimate fusion of ski chalet romanticism and urban chic glamor. Roughhewn timber beams and trusses sculpt a dynamic network of vaulted ceilings in a showstopping, free-flowing great room. A galaxy of wood grains is complimented by shimmering precious stone flooring and designer furnishings shrouded in scintillating silver textiles. Runway glitz meets the savage beauty of the Alpine elements within fantastic entertainment areas brimming with unique architectural touches. Oversized windows and clerestory accents embrace the home, immersing the elite living spaces in immersive mountain vistas. An ultra-streamlined surround brings an avant-garde post-modern flair to the linear fireplace, offering a twist on snowed-in moments with loved ones. Dazzling crystal chandeliers suspended from soaring timber beams match with candelabras for a timelessly elegant nocturnal ambiance conducive to the most lavish apres ski cocktail gathering or formal dining experiences. Six sumptuous ensuite bedrooms accommodate sixteen guests with the pinnacle of comfort, discretion, and luxury. Versatile lodging options are ideal for traveling families, with all generations benefiting from a wealth of elite amenities and features. Complete with bar lounges, a wine cellar, a playroom, and in-home cinema, Chalet Owens brings new meaning to "quiet nights in."