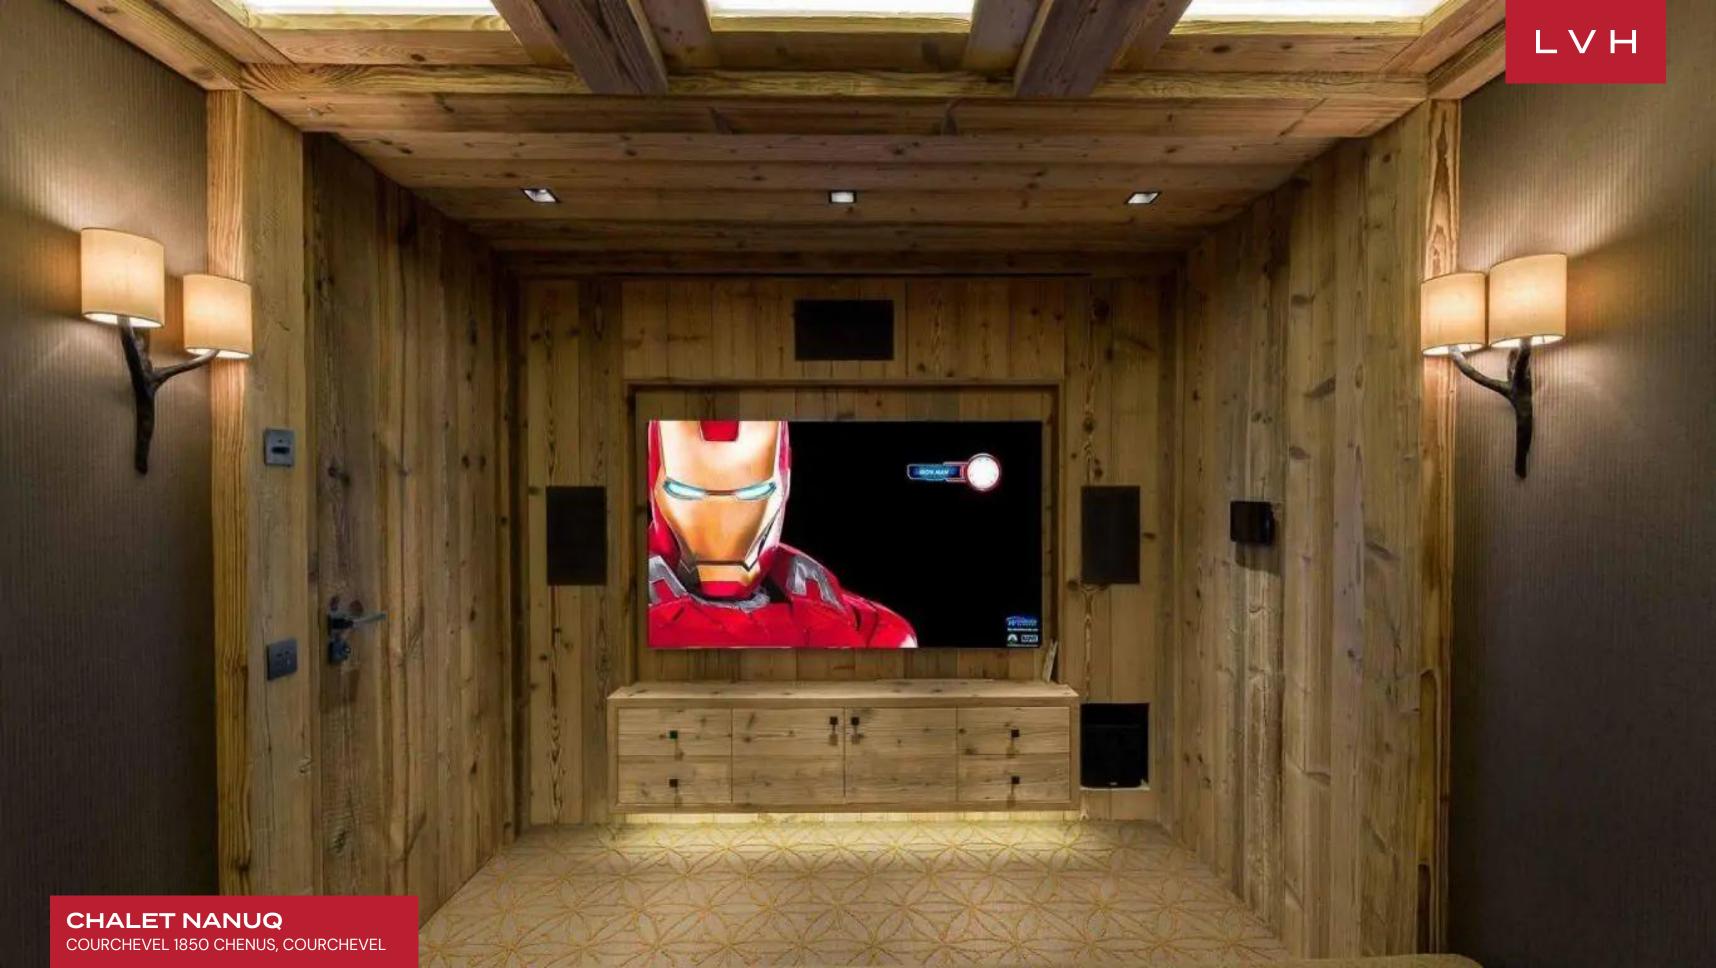

#### INTERIOR

- Cable, Satellite or Smart TV
- Dining Room
- Fireplace
- Fitness Room
- Game Room
- Hammam
- Indoor Pool
- Laundry
- Massage Room
- Media Room
- Private Elevator