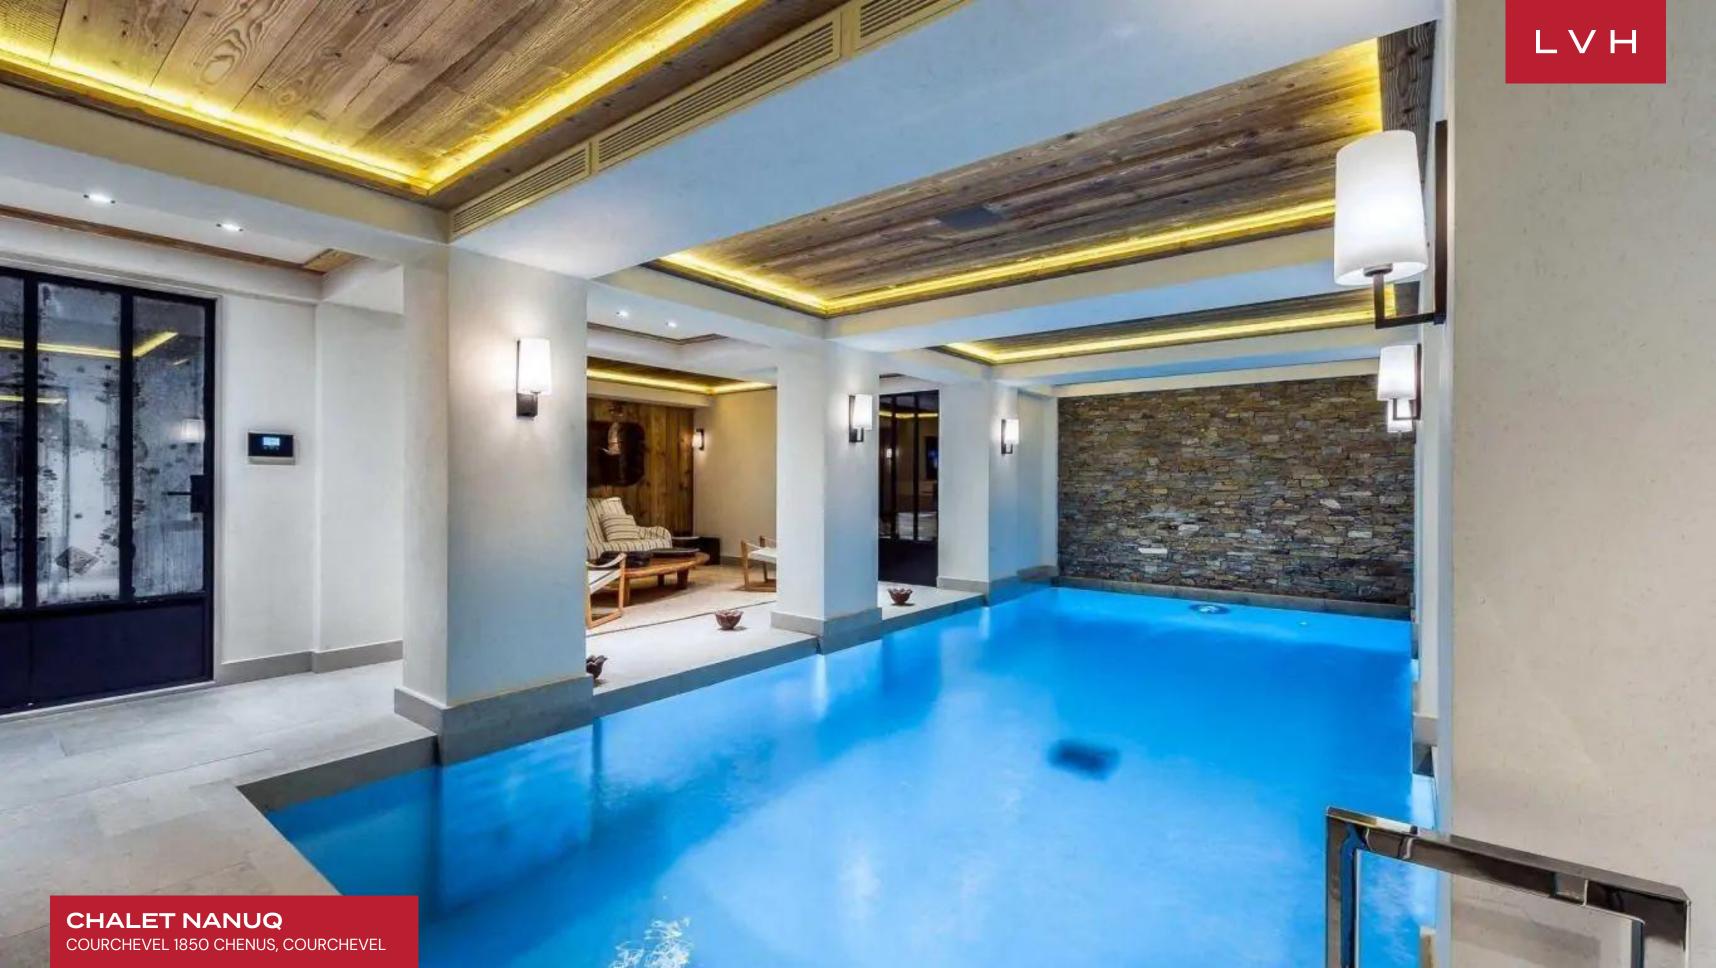

This traditional multistory chalet dazzles with its beautifully appointed common areas. A gorgeous top-floor lounge presents the epitome of snowed-in coziness, nestled beneath glorious vaulted exposed beam ceilings. Roughhwn timber merges with decadent upholstery and textiles, curating a retreat of utmost serenity and relaxation. Sumptuous seating arrangements, an alluring fireplace, and bohemian decor elements embellish an intimate apresski venue like no other. Sliding glass walls embrace the stately double-story dining hall with fairy light entangled deer antiers, offering a touch of cabin-in-the-woods whimsy to the formal ambiance. Spectacular wellness facilities place the chalet amongst Courcheval's finest with a lavish spa area, swimming pool and fitness room. Relaxation or recreation Chalet Nanuq exceeds the most demanding expectations, with an internal elevator serving all estate floors. Six luxury bedrooms accommodate twelve guests in utmost comfort, style, and discretion.

#### INTERIOR

- Cable, Satellite or Smart TV
- Dining Room
- Fireplace
- Fitness Room
- Game Room
- Hammam
- Indoor Pool
- Laundry
- Massage Room
- Media Room
- Private Elevator