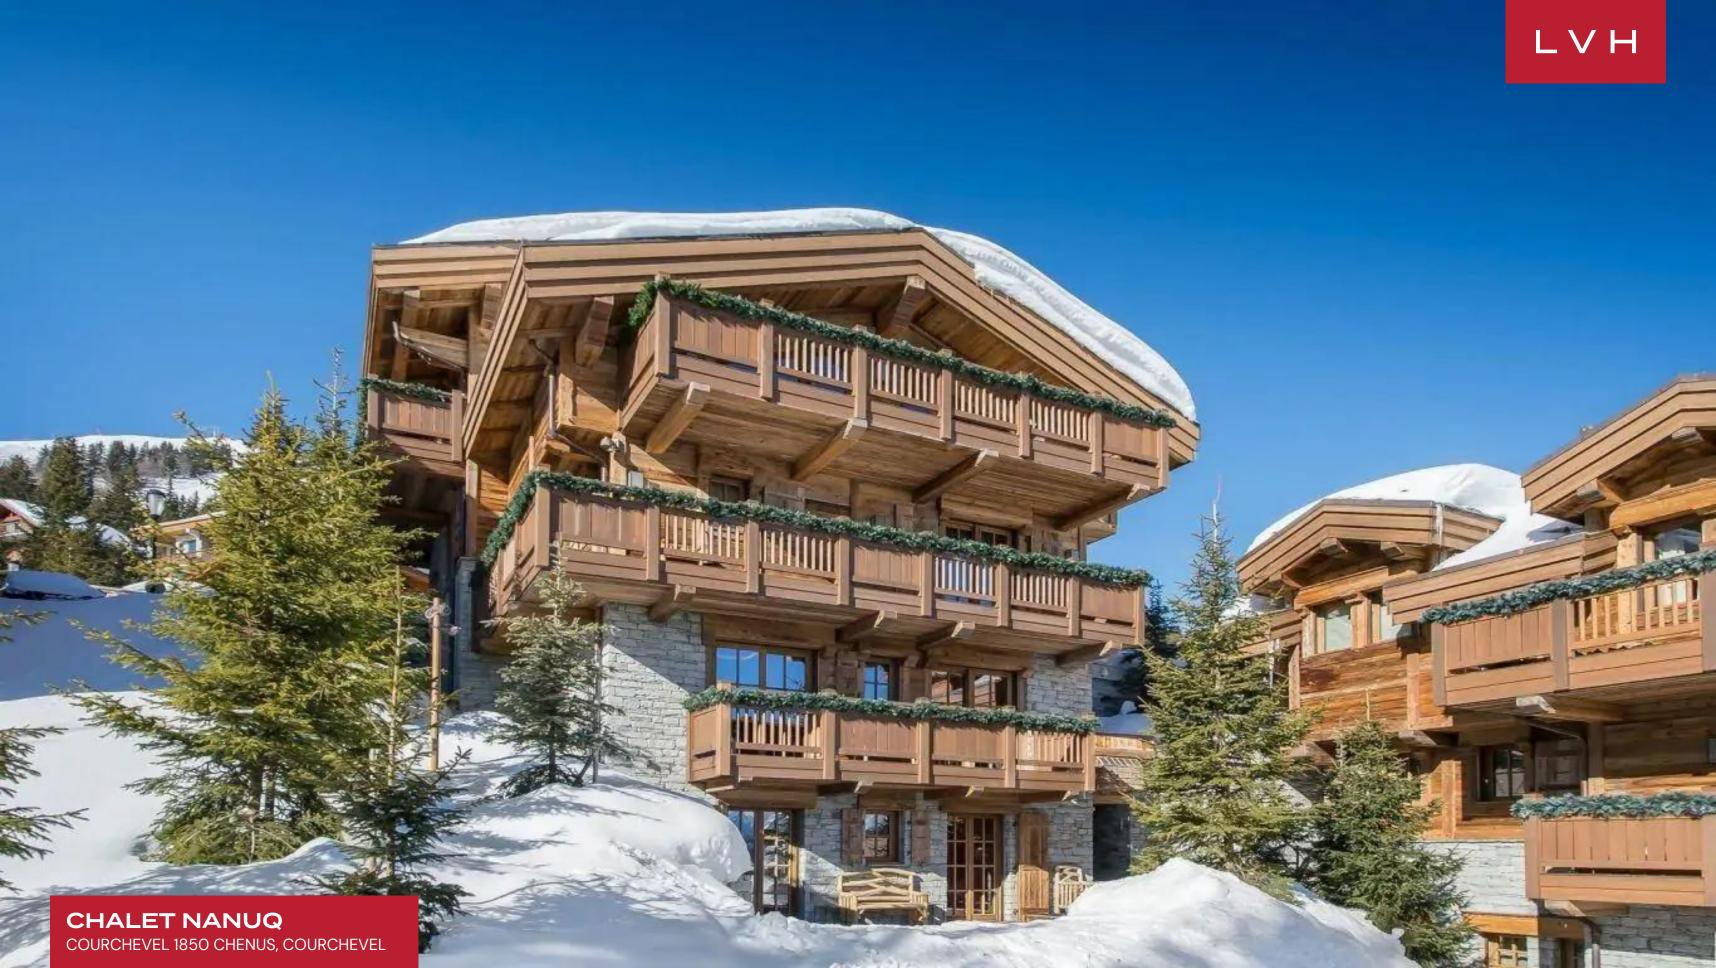

CHALET NANUQ
COURCHEVEL 1850 CHENUS, COURCHEVEL, FRANCE

6 BEDROOMS

12 GUESTS **6**BATHROOMS

5,576

. . .

### **CHALET NANUQ**

COURCHEVEL 1850 CHENUS, COURCHEVEL

Chalet Nanuq is an enchanting property perfected in ski-lodge romanticism and contemporary chic refinement. Ideally located in the district of Chenus, the estate boasts quick access to the resort village center, celebrated for high-end retail and fine dining institutions. A minute's walk separates guests from the edge of the piste, with this luxurious vacation chalet centrally orbited by world-class ski slopes.

This traditional multistory chalet dazzles with its beautifully appointed common areas. A gorgeous top-floor lounge presents the epitome of snowed-in coziness, nestled beneath glorious vaulted exposed beam ceilings. Roughhwn timber merges with decadent upholstery and textiles, curating a retreat of utmost serenity and relaxation. Sumptuous seating arrangements, an alluring fireplace, and bohemian decor elements embellish an intimate apresski venue like no other. Sliding glass walls embrace the stately double-story dining hall with fairy light entangled deer antiers, offering a touch of cabin-in-the-woods whimsy to the formal ambiance. Spectacular wellness facilities place the chalet amongst Courcheval's finest with a lavish spa area, swimming pool and fitness room. Relaxation or recreation Chalet Nanuq exceeds the most demanding expectations, with an internal elevator serving all estate floors. Six luxury bedrooms accommodate twelve guests in utmost comfort, style, and discretion.

Gorgeous wrap-around balconies command vertiginous views over the Tarentaise valley. Gather for a nightcap, regale with loved ones and marvel at an impossibly stary night sky. An additional Nordic bath on the terrace is accessible from the two bedrooms on the second floor, ensuring guests savor each moment in the great outdoors.