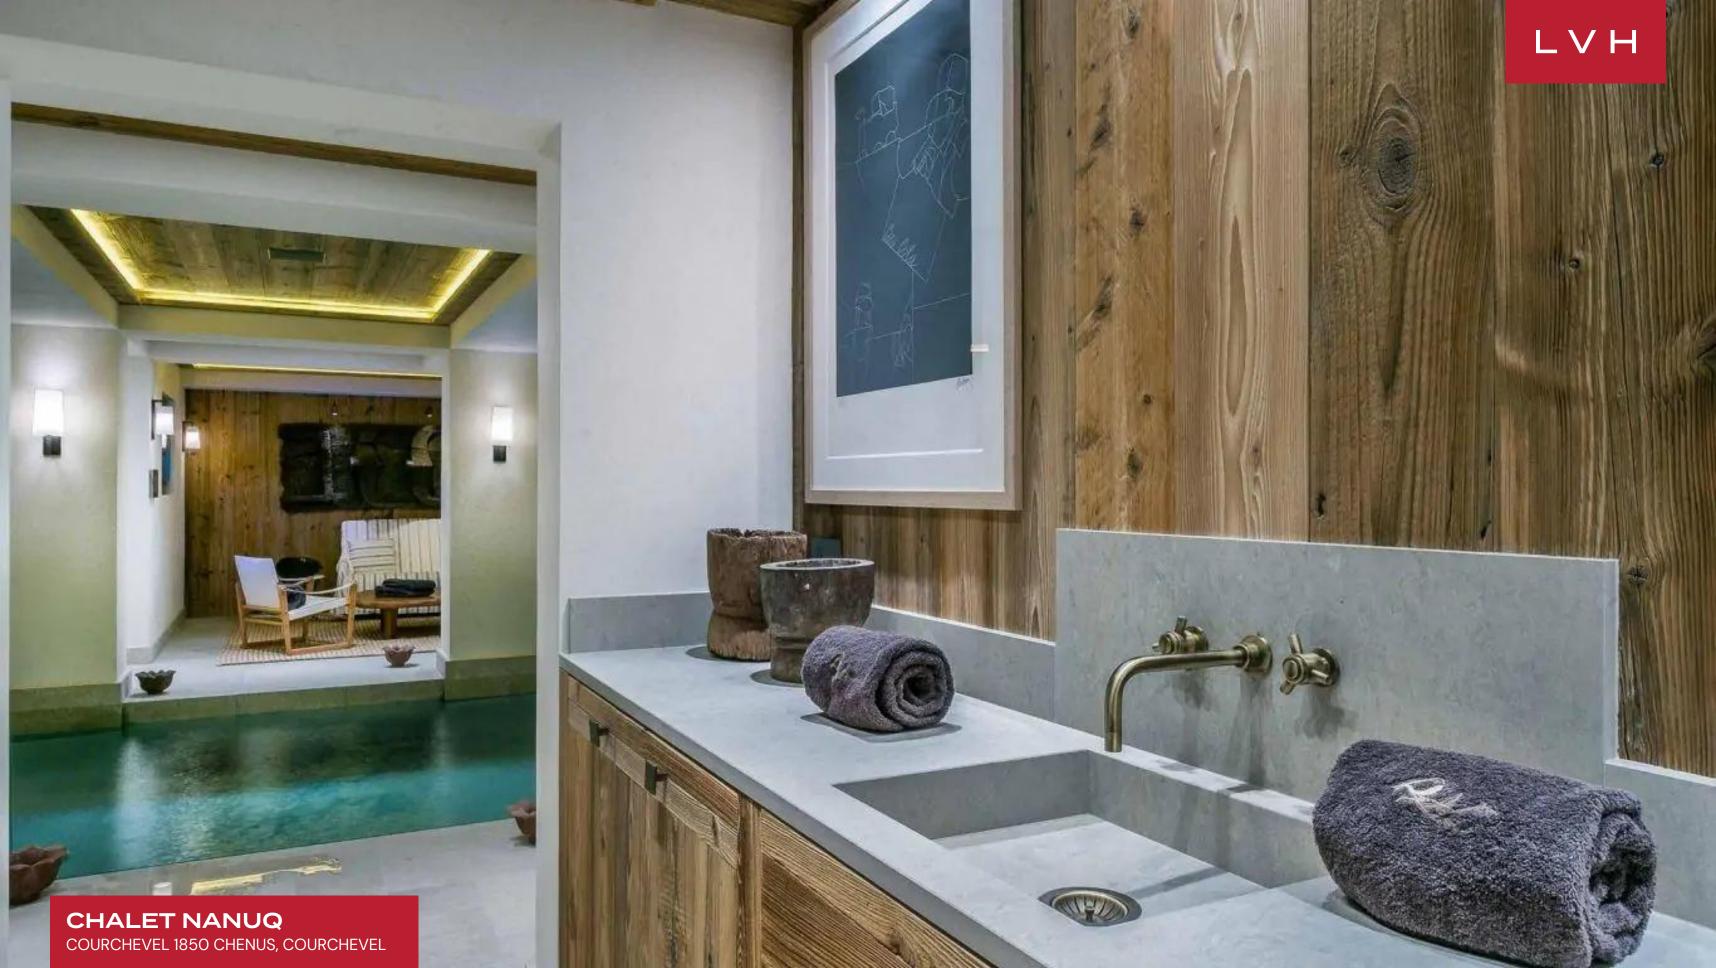

This traditional multistory chalet dazzles with its beautifully appointed common areas. A gorgeous top-floor lounge presents the epitome of snowed-in coziness, nestled beneath glorious vaulted exposed beam ceilings. Roughhwn timber merges with decadent upholstery and textiles, curating a retreat of utmost serenity and relaxation. Sumptuous seating arrangements, an alluring fireplace, and bohemian decor elements embellish an intimate apresski venue like no other. Sliding glass walls embrace the stately double-story dining hall with fairy light entangled deer antiers, offering a touch of cabin-in-the-woods whimsy to the formal ambiance. Spectacular wellness facilities place the chalet amongst Courcheval's finest with a lavish spa area, swimming pool and fitness room. Relaxation or recreation Chalet Nanuq exceeds the most demanding expectations, with an internal elevator serving all estate floors. Six luxury bedrooms accommodate twelve guests in utmost comfort, style, and discretion.