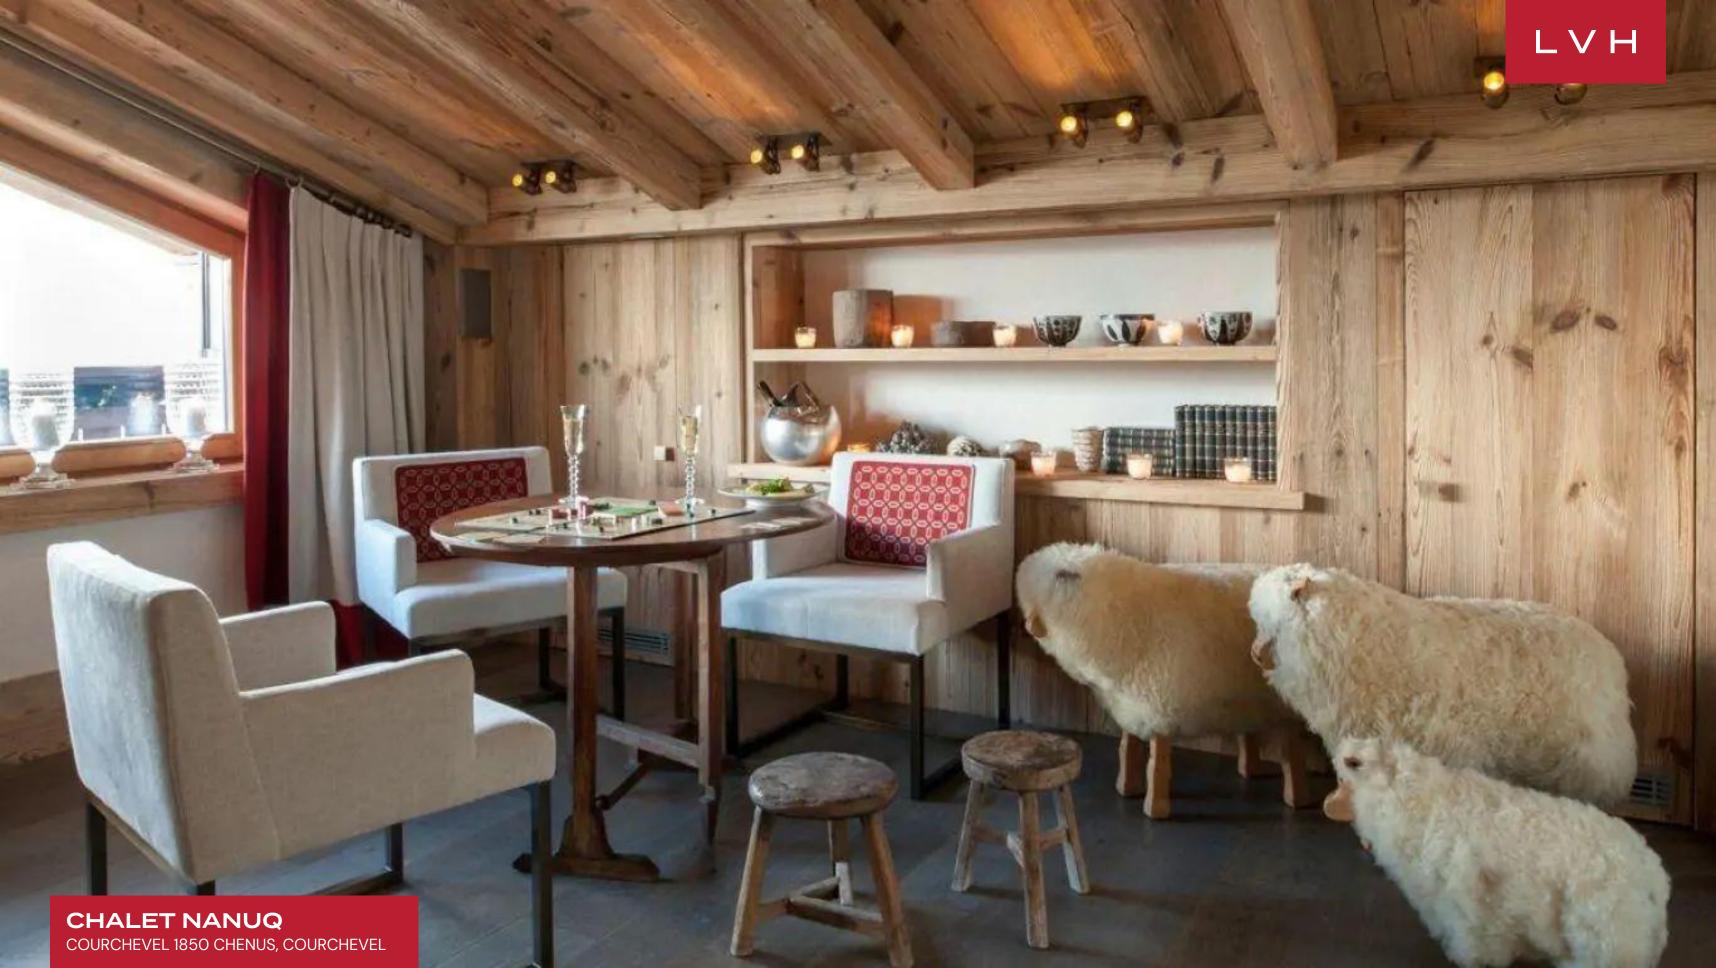

This traditional multistory chalet dazzles with its beautifully appointed common areas. A gorgeous top-floor lounge presents the epitome of snowed-in coziness, nestled beneath glorious vaulted exposed beam ceilings. Roughhwn timber merges with decadent upholstery and textiles, curating a retreat of utmost serenity and relaxation. Sumptuous seating arrangements, an alluring fireplace, and bohemian decor elements embellish an intimate apresski venue like no other. Sliding glass walls embrace the stately double-story dining hall with fairy light entangled deer antiers, offering a touch of cabin-in-the-woods whimsy to the formal ambiance. Spectacular wellness facilities place the chalet amongst Courcheval's finest with a lavish spa area, swimming pool and fitness room. Relaxation or recreation Chalet Nanuq exceeds the most demanding expectations, with an internal elevator serving all estate floors. Six luxury bedrooms accommodate twelve guests in utmost comfort, style, and discretion.