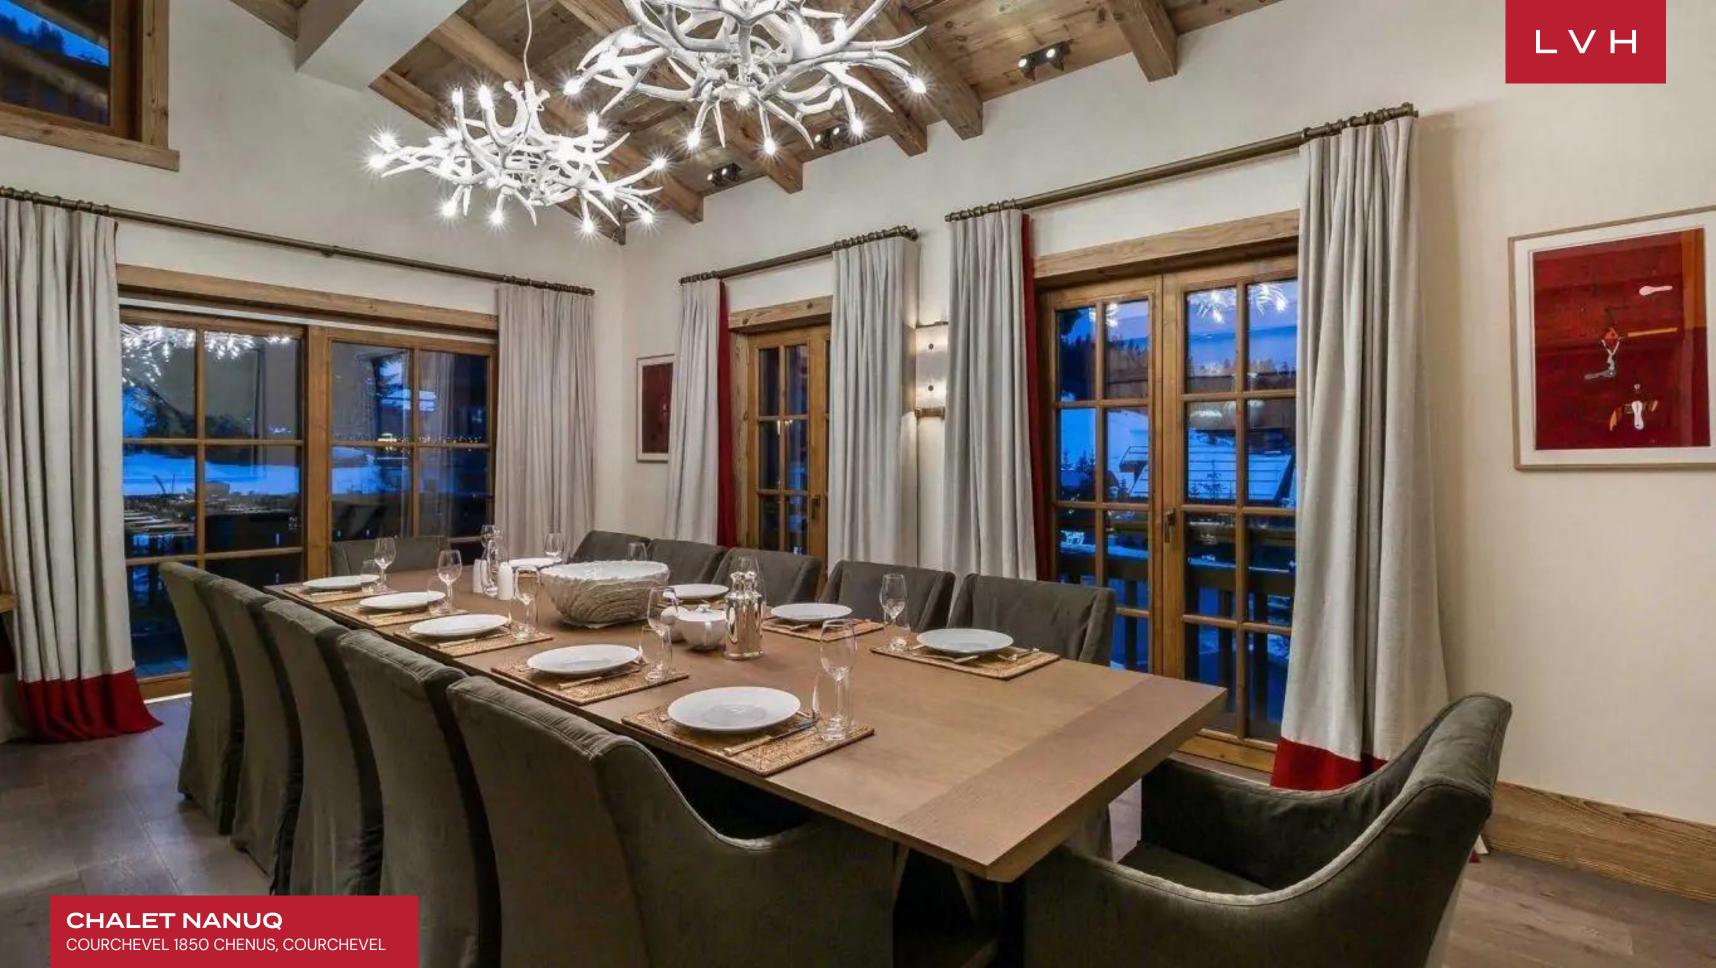

This traditional multistory chalet dazzles with its beautifully appointed common areas. A gorgeous top-floor lounge presents the epitome of snowed-in coziness, nestled beneath glorious vaulted exposed beam ceilings. Roughhwn timber merges with decadent upholstery and textiles, curating a retreat of utmost serenity and relaxation. Sumptuous seating arrangements, an alluring fireplace, and bohemian decor elements embellish an intimate apresski venue like no other. Sliding glass walls embrace the stately double-story dining hall with fairy light entangled deer antiers, offering a touch of cabin-in-the-woods whimsy to the formal ambiance. Spectacular wellness facilities place the chalet amongst Courcheval's finest with a lavish spa area, swimming pool and fitness room. Relaxation or recreation Chalet Nanuq exceeds the most demanding expectations, with an internal elevator serving all estate floors. Six luxury bedrooms accommodate twelve guests in utmost comfort, style, and discretion.