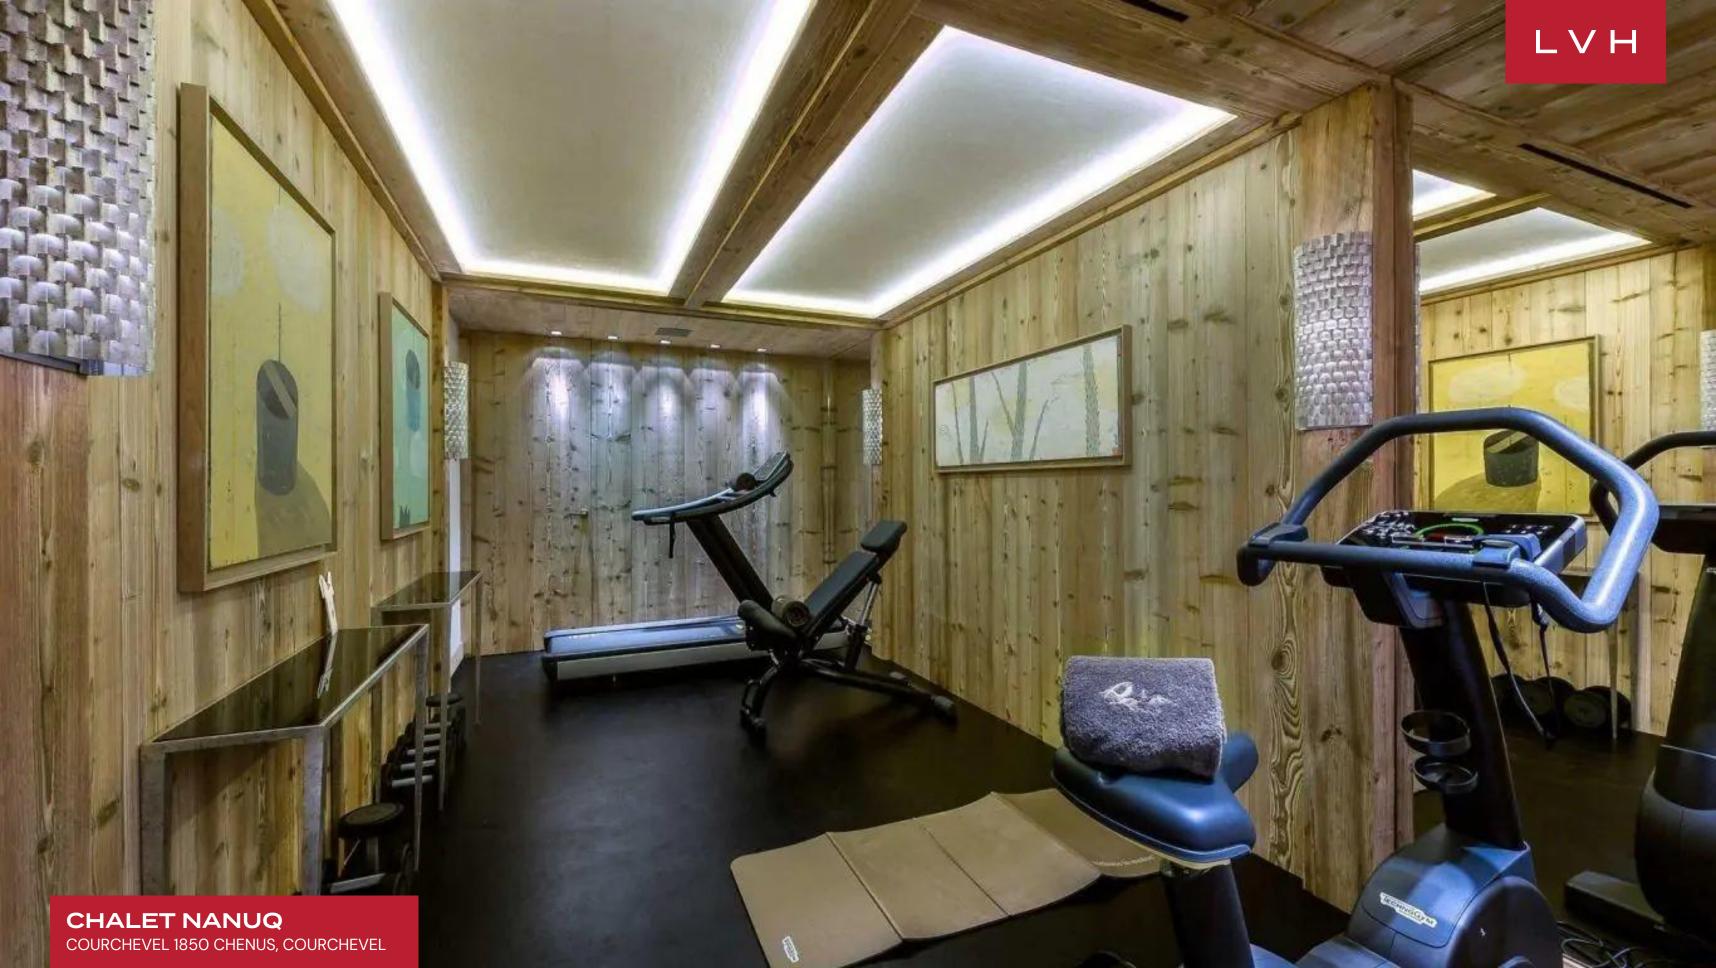

#### INTERIOR

- Cable, Satellite or Smart TV
- Dining Room
- Fireplace
- Fitness Room
- Game Room
- Hammam
- Indoor Pool
- Laundry
- Massage Room
- Media Room
- Private Elevator