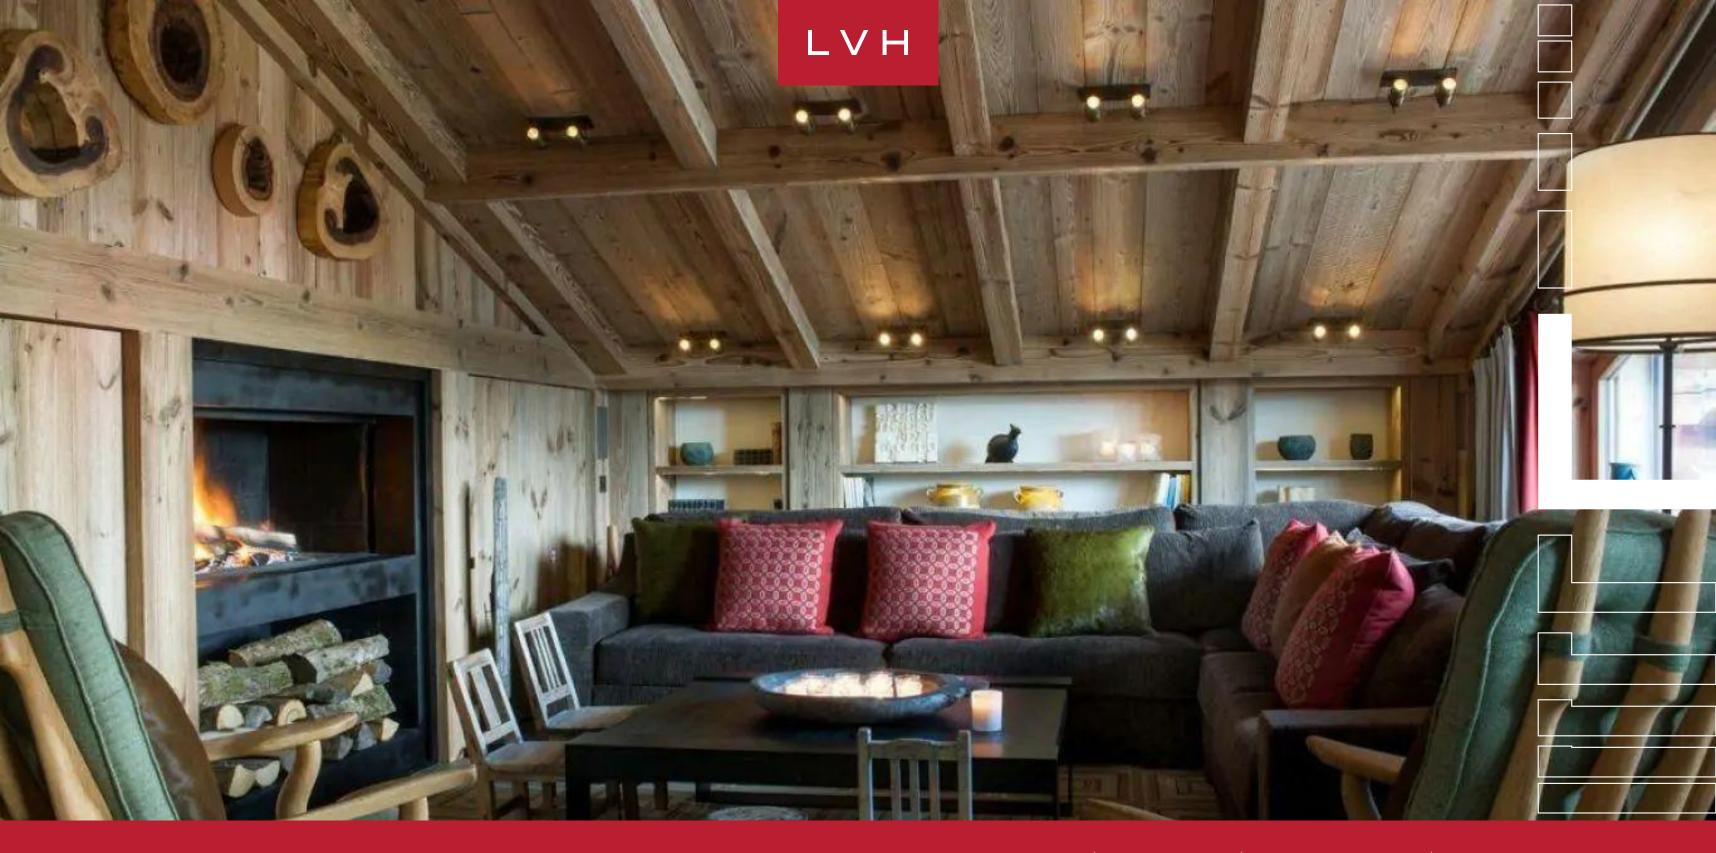

This traditional multistory chalet dazzles with its beautifully appointed common areas. A gorgeous top-floor lounge presents the epitome of snowed-in coziness, nestled beneath glorious vaulted exposed beam ceilings. Roughhwn timber merges with decadent upholstery and textiles, curating a retreat of utmost serenity and relaxation. Sumptuous seating arrangements, an alluring fireplace, and bohemian decor elements embellish an intimate apresski venue like no other. Sliding glass walls embrace the stately double-story dining hall with fairy light entangled deer antiers, offering a touch of cabin-in-the-woods whimsy to the formal ambiance. Spectacular wellness facilities place the chalet amongst Courcheval's finest with a lavish spa area, swimming pool and fitness room. Relaxation or recreation Chalet Nanuq exceeds the most demanding expectations, with an internal elevator serving all estate floors. Six luxury bedrooms accommodate twelve guests in utmost comfort, style, and discretion.