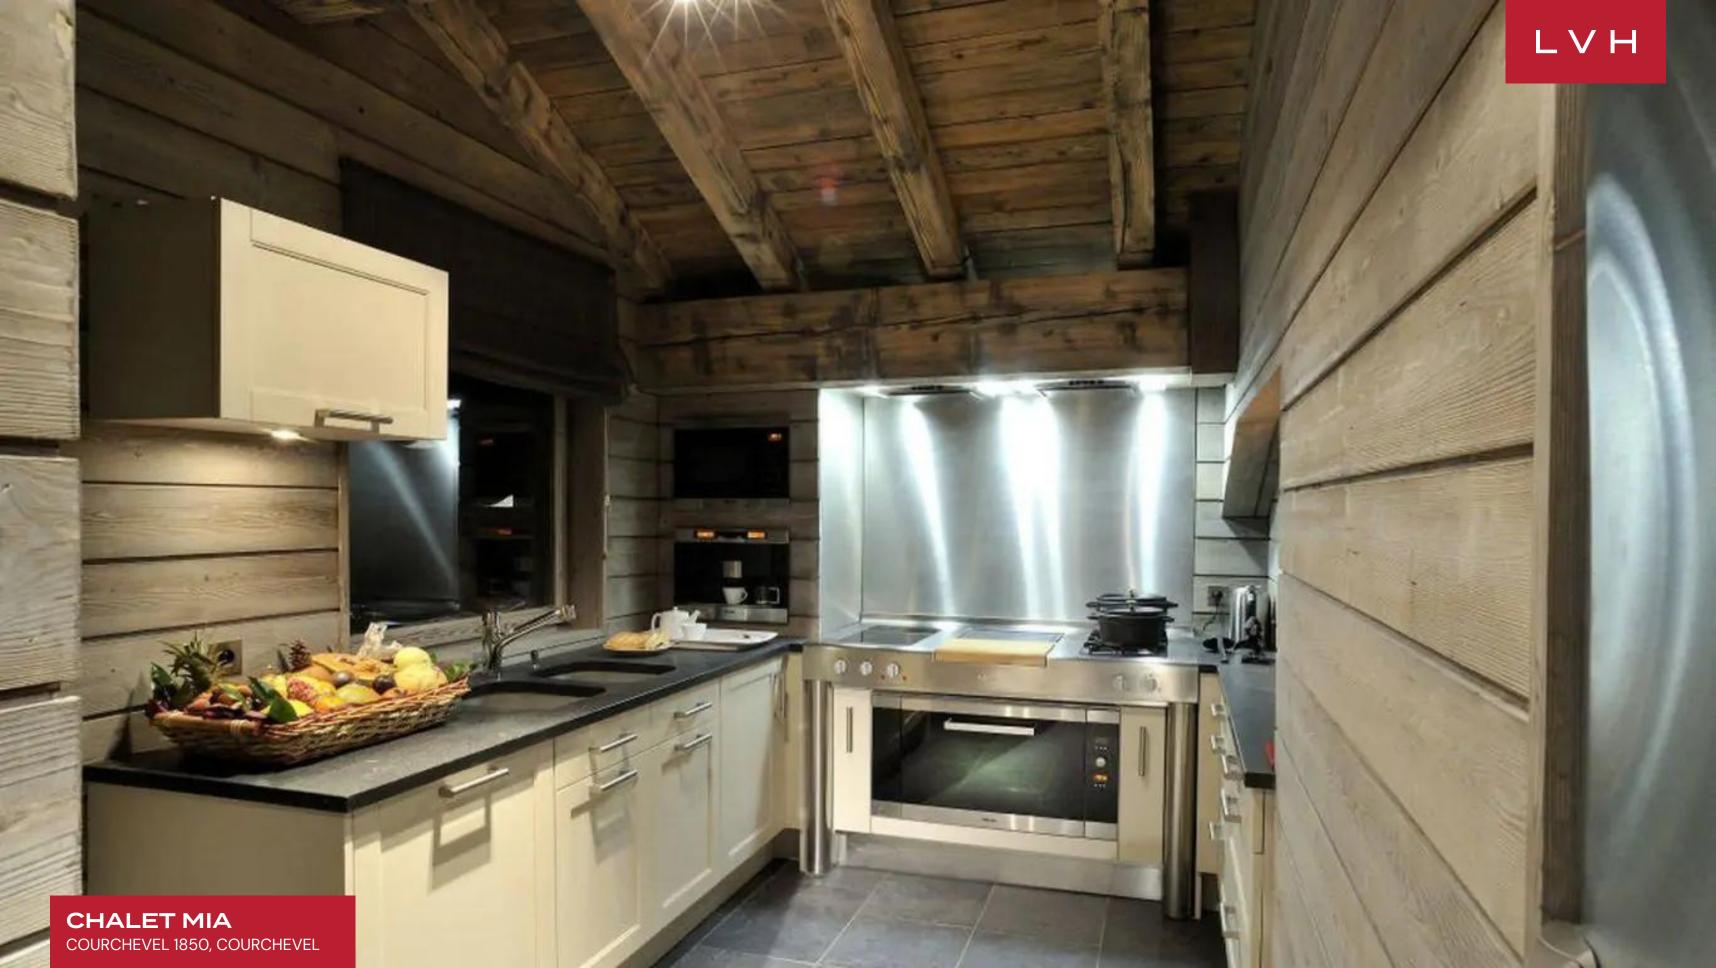

Seductive, chic, and brimming with Tinseltown glitz, Chalet Mia presents unique spaces for apres ski entertaining, pre-gala celebrations, or intimate moments with loved ones. Enchanting interiors offer a stunning fusion of Alpine romanticism and Old Hollywood glamor. A network of timber beams sculpts a voluminous open-concept great room punctuated by oversized glass and clerestory accents. Scintillating silver decor elements merge with ultra-chic dark grey tones, finding expression across decadent upholstery and sensuous fur pelts. Crimson suede dining chairs delineate a formal dining space of incredible repute before a sculptural crystal chandelier. Flaunting nearly 6500 sq. ft of elite living space, Chalet Mia delivers no shortage of common areas assuring ten guests total autonomy and discretion. Five fantastic ensuite bedrooms immerse residents in a world of unbridled decadence and comfort. Two master suites are poised on the 4th floor, each boasting private balconies with vertiginous mountain vistas. Top-notch amenities include fantastic wellness facilities, including an indoor pool, Jacuzzi, hammam, and sauna. In addition, a dazzling cocktail bar and home cinema are ideal for apres ski celebrations or evening wind-downs.