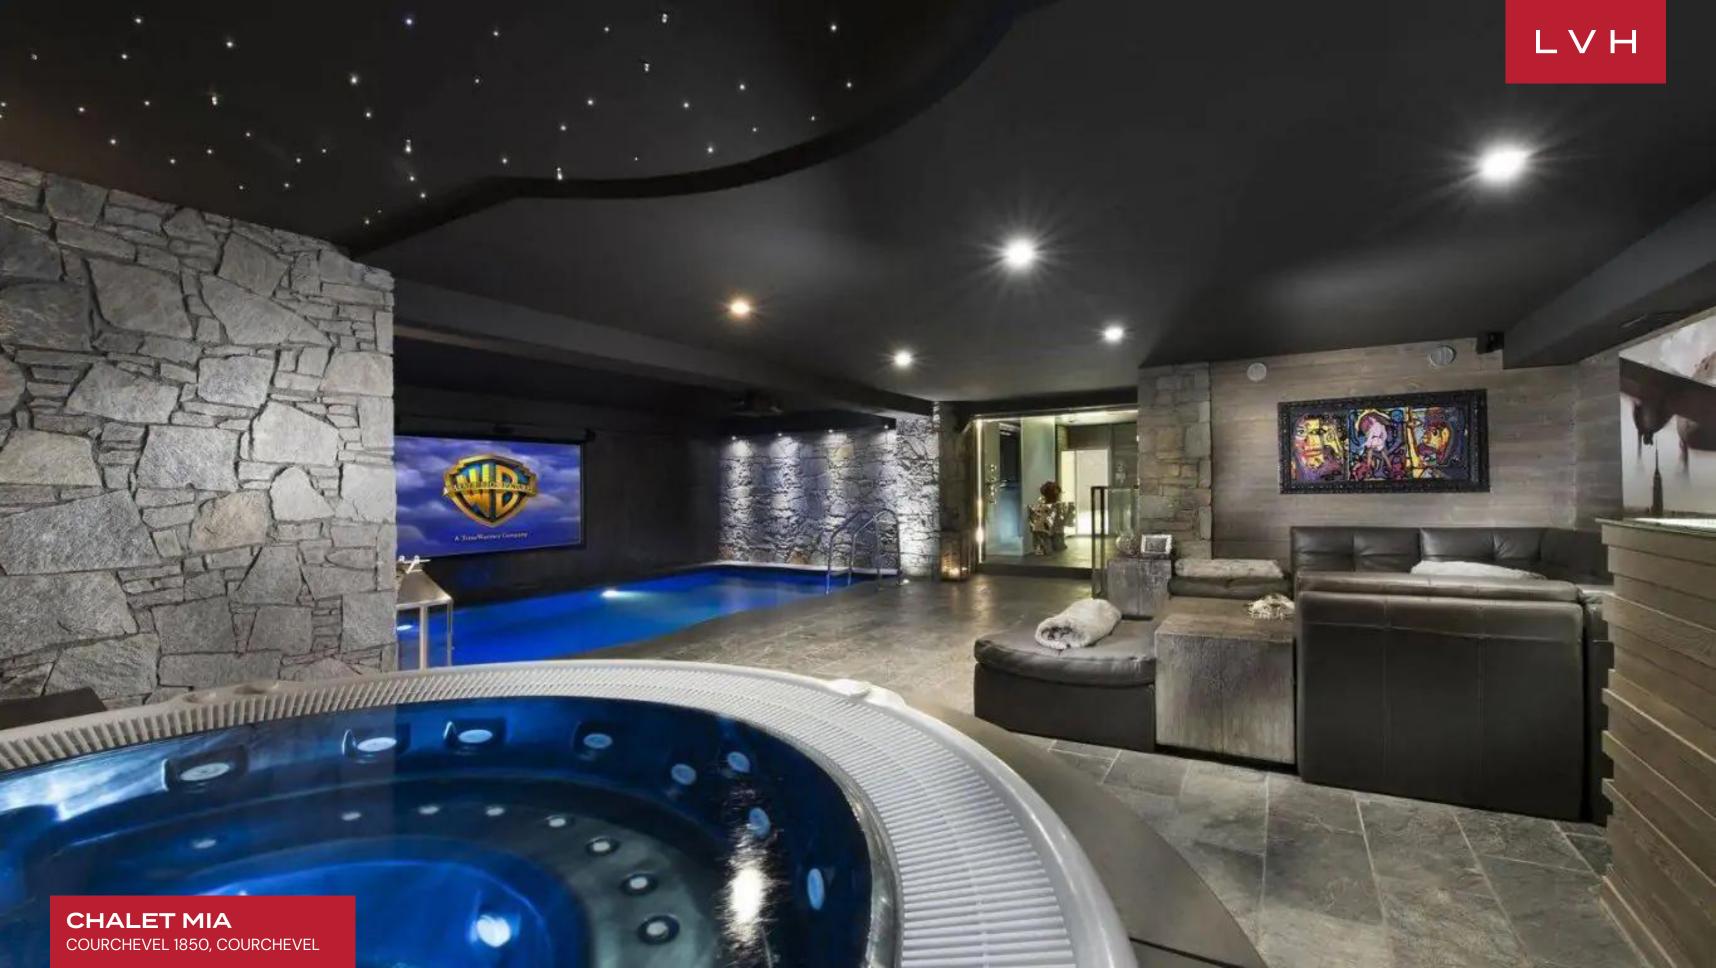

Seductive, chic, and brimming with Tinseltown glitz, Chalet Mia presents unique spaces for apres ski entertaining, pre-gala celebrations, or intimate moments with loved ones. Enchanting interiors offer a stunning fusion of Alpine romanticism and Old Hollywood glamor. A network of timber beams sculpts a voluminous open-concept great room punctuated by oversized glass and clerestory accents. Scintillating silver decor elements merge with ultra-chic dark grey tones, finding expression across decadent upholstery and sensuous fur pelts. Crimson suede dining chairs delineate a formal dining space of incredible repute before a sculptural crystal chandelier. Flaunting nearly 6500 sq. ft of elite living space, Chalet Mia delivers no shortage of common areas assuring ten guests total autonomy and discretion. Five fantastic ensuite bedrooms immerse residents in a world of unbridled decadence and comfort. Two master suites are poised on the 4th floor, each boasting private balconies with vertiginous mountain vistas. Top-notch amenities include fantastic wellness facilities, including an indoor pool, Jacuzzi, hammam, and sauna. In addition, a dazzling cocktail bar and home cinema are ideal for apres ski celebrations or evening wind-downs.