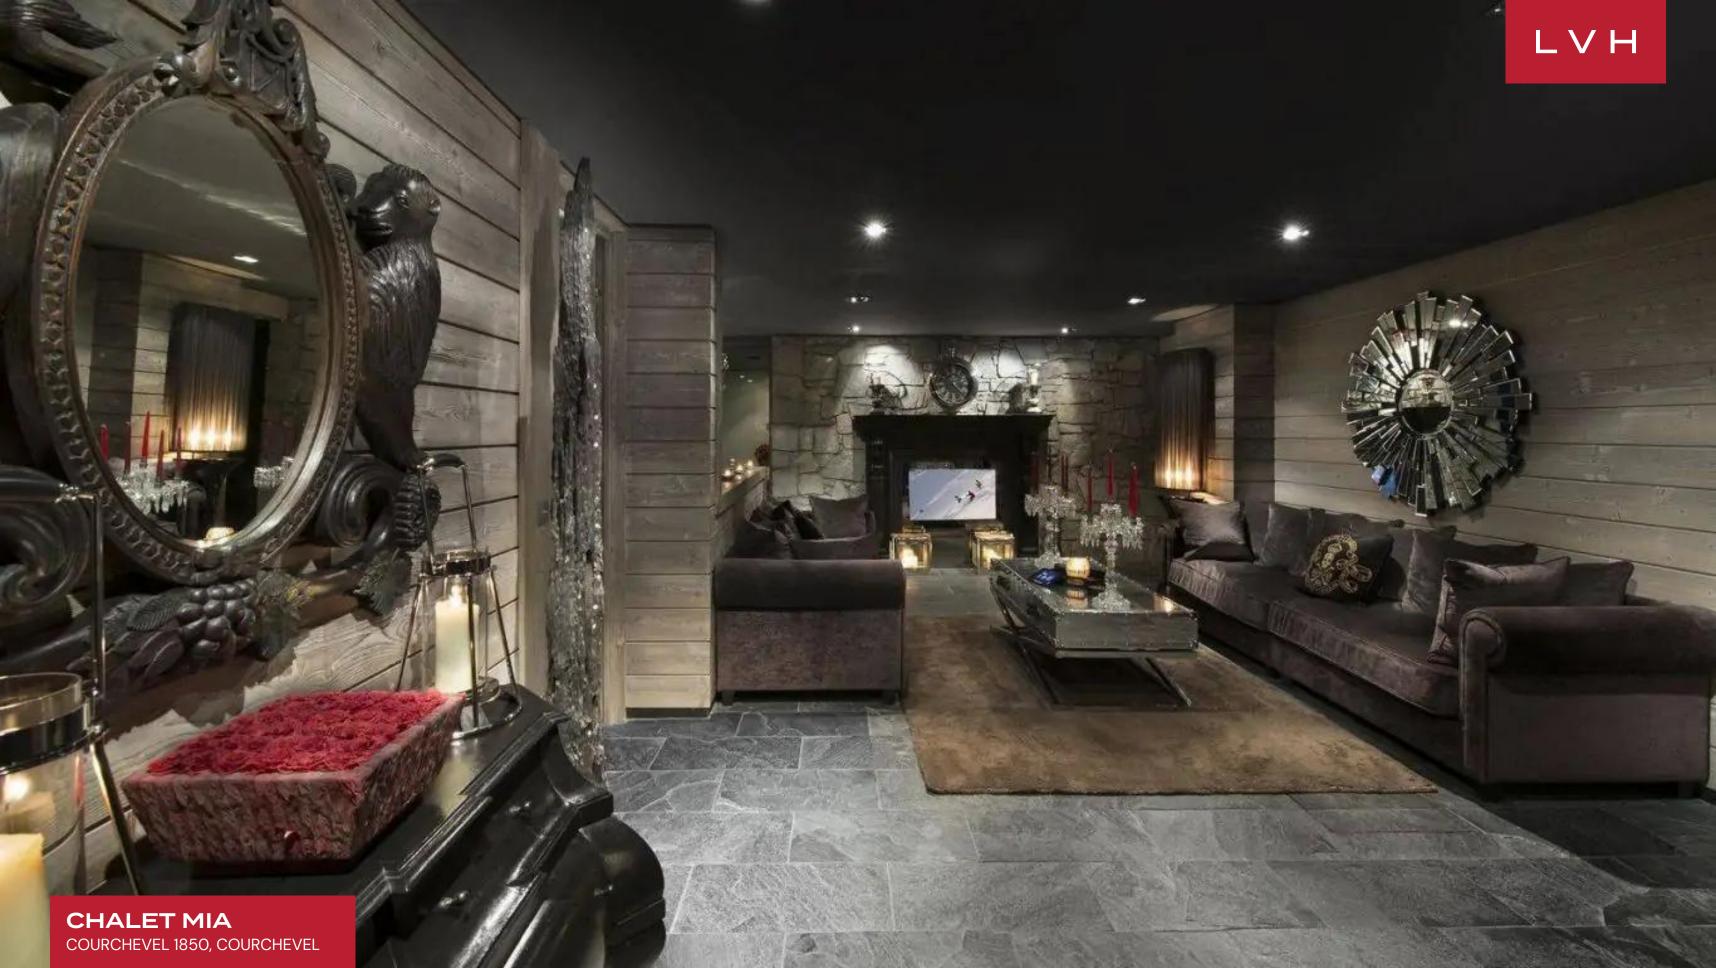

Seductive, chic, and brimming with Tinseltown glitz, Chalet Mia presents unique spaces for apres ski entertaining, pre-gala celebrations, or intimate moments with loved ones. Enchanting interiors offer a stunning fusion of Alpine romanticism and Old Hollywood glamor. A network of timber beams sculpts a voluminous open-concept great room punctuated by oversized glass and clerestory accents. Scintillating silver decor elements merge with ultra-chic dark grey tones, finding expression across decadent upholstery and sensuous fur pelts. Crimson suede dining chairs delineate a formal dining space of incredible repute before a sculptural crystal chandelier. Flaunting nearly 6500 sq. ft of elite living space, Chalet Mia delivers no shortage of common areas assuring ten guests total autonomy and discretion. Five fantastic ensuite bedrooms immerse residents in a world of unbridled decadence and comfort. Two master suites are poised on the 4th floor, each boasting private balconies with vertiginous mountain vistas. Top-notch amenities include fantastic wellness facilities, including an indoor pool, Jacuzzi, hammam, and sauna. In addition, a dazzling cocktail bar and home cinema are ideal for apres ski celebrations or evening wind-downs.