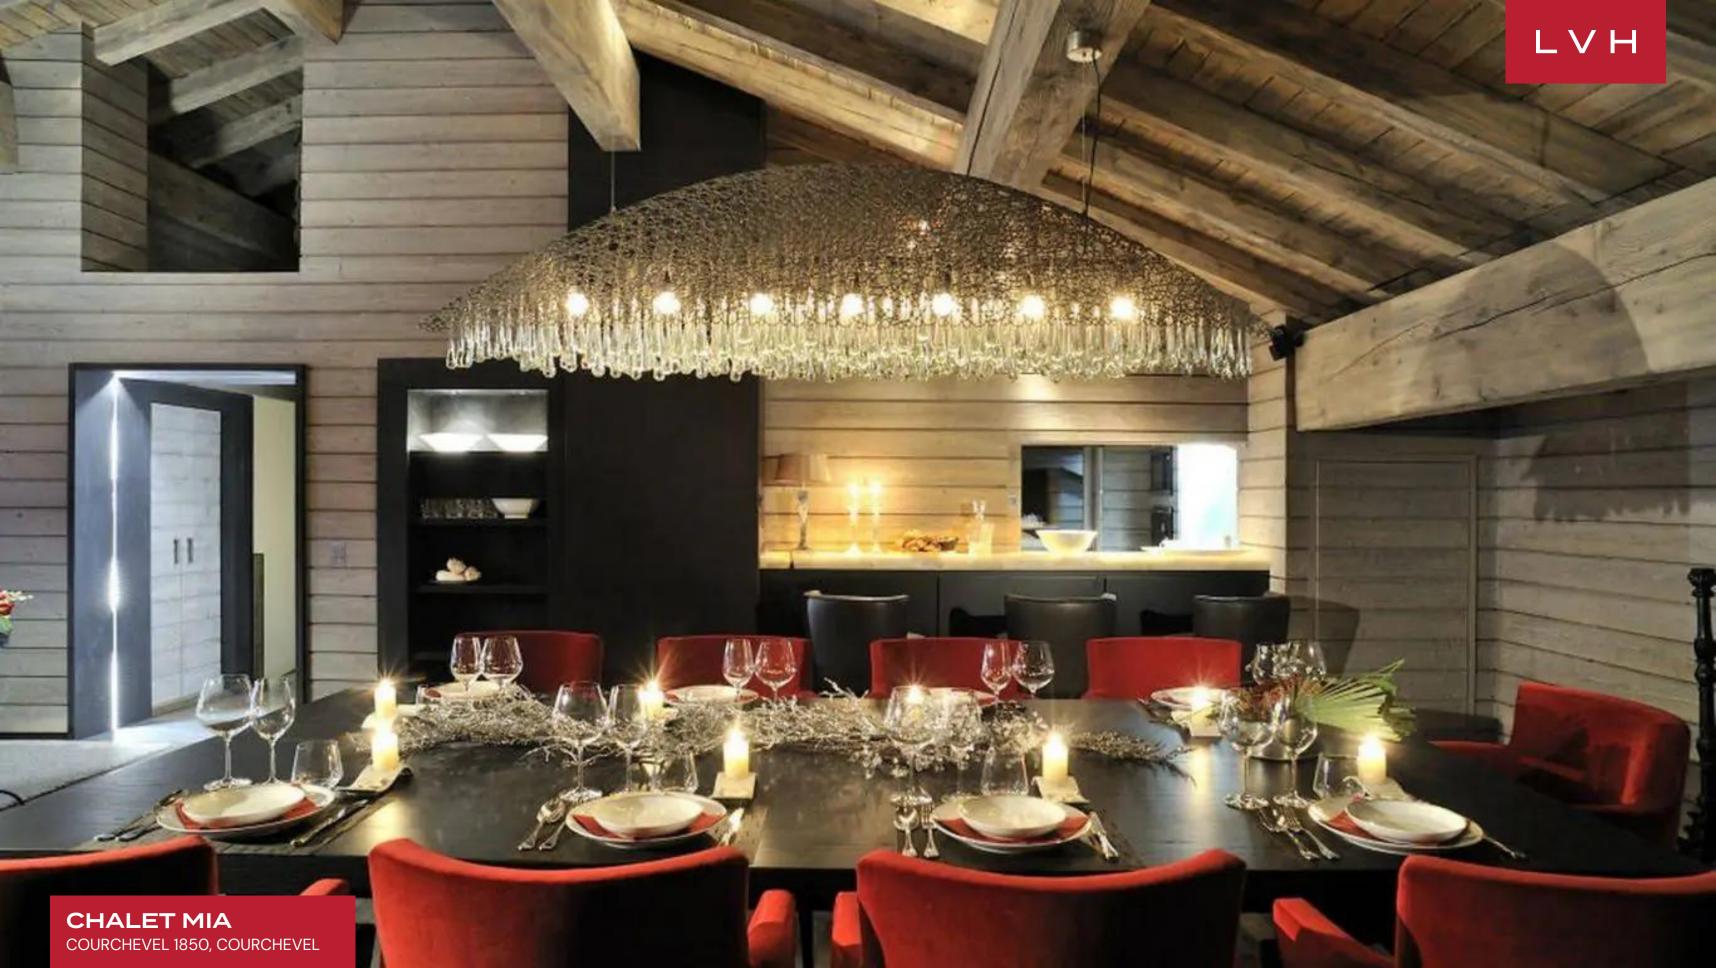

Seductive, chic, and brimming with Tinseltown glitz, Chalet Mia presents unique spaces for apres ski entertaining, pre-gala celebrations, or intimate moments with loved ones. Enchanting interiors offer a stunning fusion of Alpine romanticism and Old Hollywood glamor. A network of timber beams sculpts a voluminous open-concept great room punctuated by oversized glass and clerestory accents. Scintillating silver decor elements merge with ultra-chic dark grey tones, finding expression across decadent upholstery and sensuous fur pelts. Crimson suede dining chairs delineate a formal dining space of incredible repute before a sculptural crystal chandelier. Flaunting nearly 6500 sq. ft of elite living space, Chalet Mia delivers no shortage of common areas assuring ten guests total autonomy and discretion. Five fantastic ensuite bedrooms immerse residents in a world of unbridled decadence and comfort. Two master suites are poised on the 4th floor, each boasting private balconies with vertiginous mountain vistas. Top-notch amenities include fantastic wellness facilities, including an indoor pool, Jacuzzi, hammam, and sauna. In addition, a dazzling cocktail bar and home cinema are ideal for apres ski celebrations or evening wind-downs.