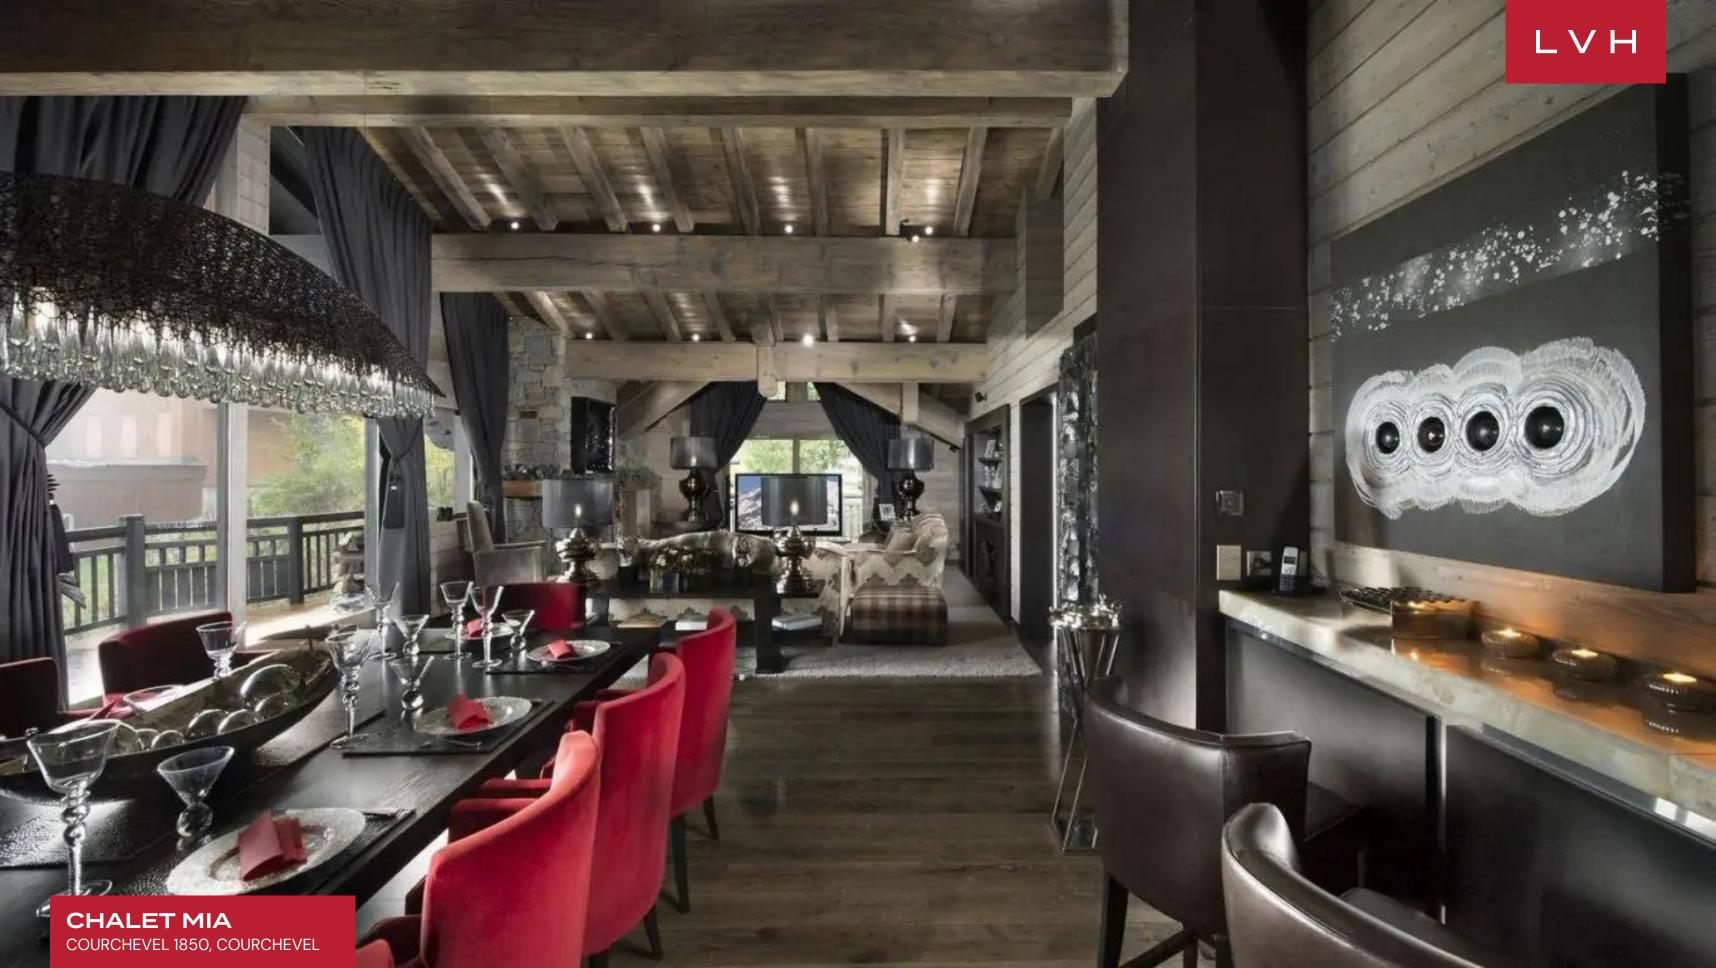

Seductive, chic, and brimming with Tinseltown glitz, Chalet Mia presents unique spaces for apres ski entertaining, pre-gala celebrations, or intimate moments with loved ones. Enchanting interiors offer a stunning fusion of Alpine romanticism and Old Hollywood glamor. A network of timber beams sculpts a voluminous open-concept great room punctuated by oversized glass and clerestory accents. Scintillating silver decor elements merge with ultra-chic dark grey tones, finding expression across decadent upholstery and sensuous fur pelts. Crimson suede dining chairs delineate a formal dining space of incredible repute before a sculptural crystal chandelier. Flaunting nearly 6500 sq. ft of elite living space, Chalet Mia delivers no shortage of common areas assuring ten guests total autonomy and discretion. Five fantastic ensuite bedrooms immerse residents in a world of unbridled decadence and comfort. Two master suites are poised on the 4th floor, each boasting private balconies with vertiginous mountain vistas. Top-notch amenities include fantastic wellness facilities, including an indoor pool, Jacuzzi, hammam, and sauna. In addition, a dazzling cocktail bar and home cinema are ideal for apres ski celebrations or evening wind-downs.