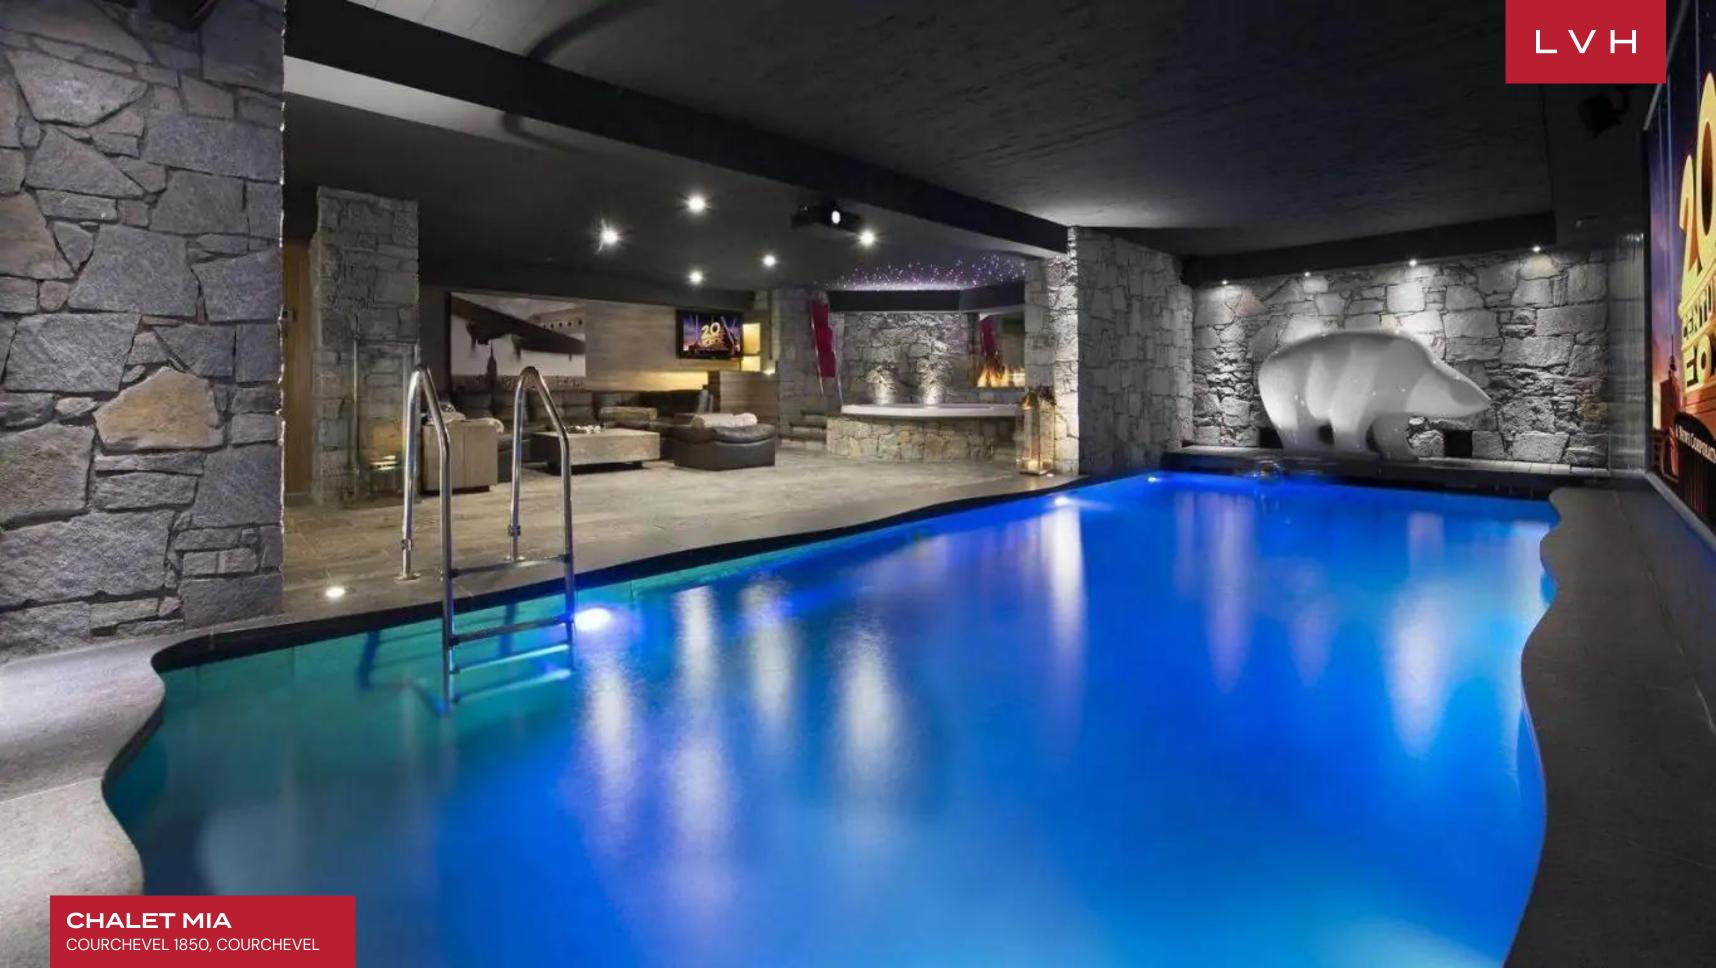

Seductive, chic, and brimming with Tinseltown glitz, Chalet Mia presents unique spaces for apres ski entertaining, pre-gala celebrations, or intimate moments with loved ones. Enchanting interiors offer a stunning fusion of Alpine romanticism and Old Hollywood glamor. A network of timber beams sculpts a voluminous open-concept great room punctuated by oversized glass and clerestory accents. Scintillating silver decor elements merge with ultra-chic dark grey tones, finding expression across decadent upholstery and sensuous fur pelts. Crimson suede dining chairs delineate a formal dining space of incredible repute before a sculptural crystal chandelier. Flaunting nearly 6500 sq. ft of elite living space, Chalet Mia delivers no shortage of common areas assuring ten guests total autonomy and discretion. Five fantastic ensuite bedrooms immerse residents in a world of unbridled decadence and comfort. Two master suites are poised on the 4th floor, each boasting private balconies with vertiginous mountain vistas. Top-notch amenities include fantastic wellness facilities, including an indoor pool, Jacuzzi, hammam, and sauna. In addition, a dazzling cocktail bar and home cinema are ideal for apres ski celebrations or evening wind-downs.