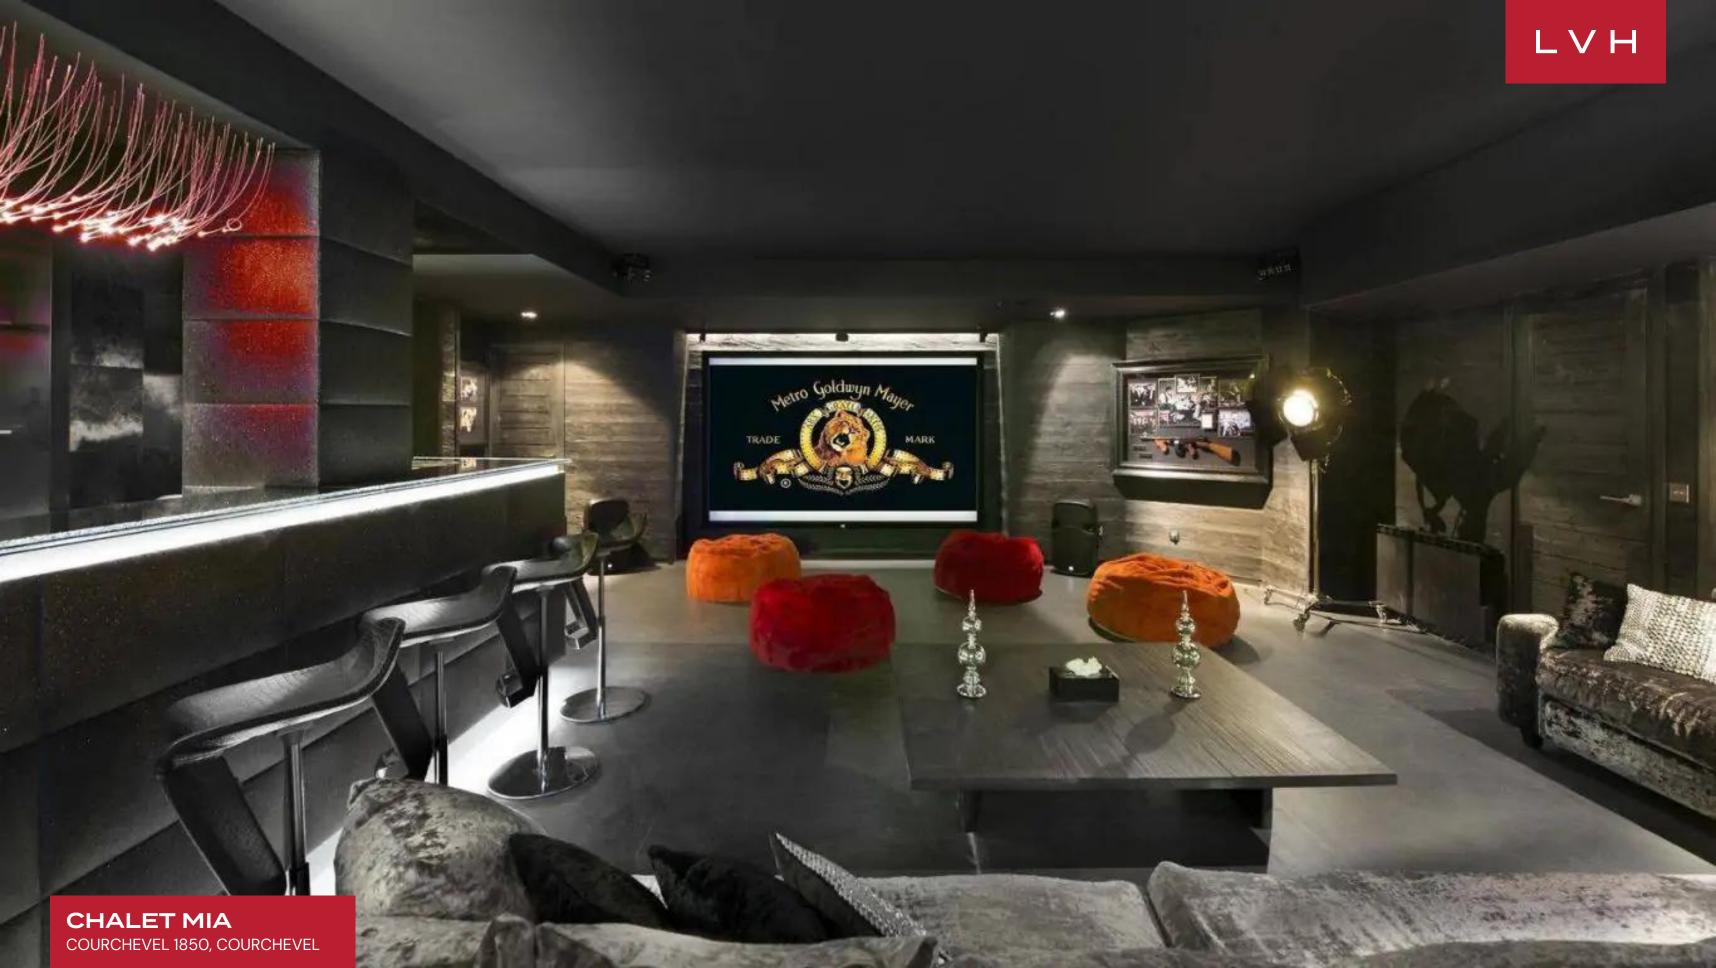

Seductive, chic, and brimming with Tinseltown glitz, Chalet Mia presents unique spaces for apres ski entertaining, pre-gala celebrations, or intimate moments with loved ones. Enchanting interiors offer a stunning fusion of Alpine romanticism and Old Hollywood glamor. A network of timber beams sculpts a voluminous open-concept great room punctuated by oversized glass and clerestory accents. Scintillating silver decor elements merge with ultra-chic dark grey tones, finding expression across decadent upholstery and sensuous fur pelts. Crimson suede dining chairs delineate a formal dining space of incredible repute before a sculptural crystal chandelier. Flaunting nearly 6500 sq. ft of elite living space, Chalet Mia delivers no shortage of common areas assuring ten guests total autonomy and discretion. Five fantastic ensuite bedrooms immerse residents in a world of unbridled decadence and comfort. Two master suites are poised on the 4th floor, each boasting private balconies with vertiginous mountain vistas. Top-notch amenities include fantastic wellness facilities, including an indoor pool, Jacuzzi, hammam, and sauna. In addition, a dazzling cocktail bar and home cinema are ideal for apres ski celebrations or evening wind-downs.

#### INTERIOR

- Cable, Satellite or Smart TV
- Home Theater
- Dining Area
- Fireplace
- Hammam
- Indoor Hot Tub
- Laundry
- Indoor Pool