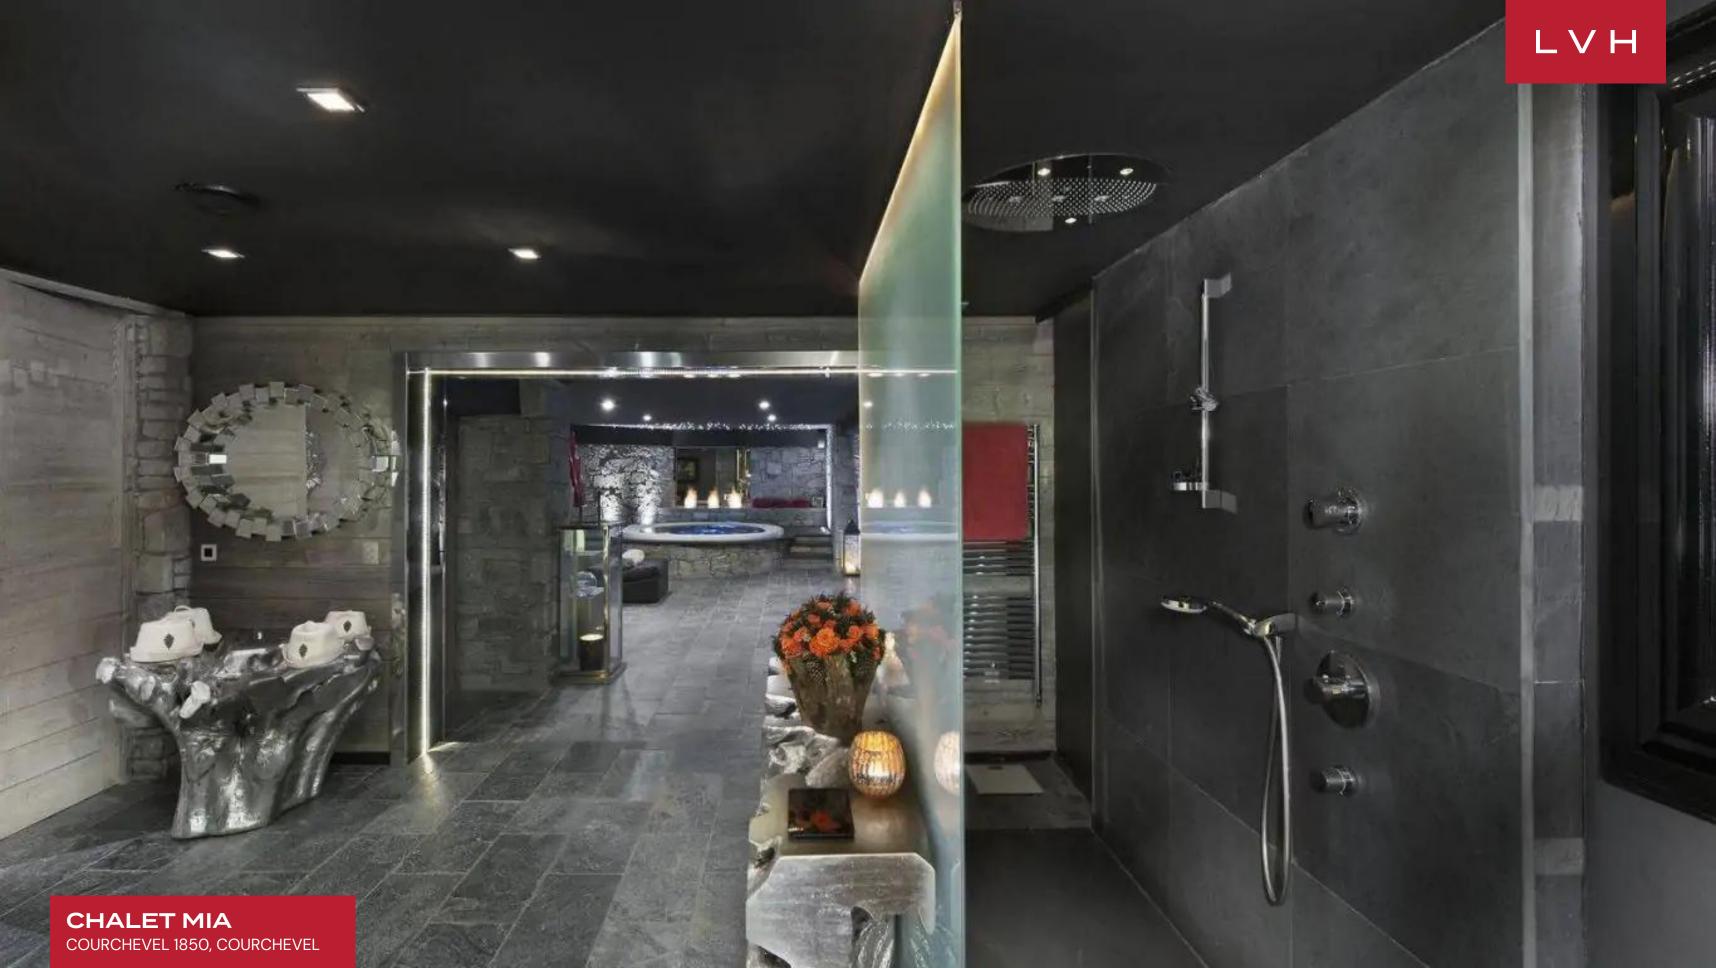

Seductive, chic, and brimming with Tinseltown glitz, Chalet Mia presents unique spaces for apres ski entertaining, pre-gala celebrations, or intimate moments with loved ones. Enchanting interiors offer a stunning fusion of Alpine romanticism and Old Hollywood glamor. A network of timber beams sculpts a voluminous open-concept great room punctuated by oversized glass and clerestory accents. Scintillating silver decor elements merge with ultra-chic dark grey tones, finding expression across decadent upholstery and sensuous fur pelts. Crimson suede dining chairs delineate a formal dining space of incredible repute before a sculptural crystal chandelier. Flaunting nearly 6500 sq. ft of elite living space, Chalet Mia delivers no shortage of common areas assuring ten guests total autonomy and discretion. Five fantastic ensuite bedrooms immerse residents in a world of unbridled decadence and comfort. Two master suites are poised on the 4th floor, each boasting private balconies with vertiginous mountain vistas. Top-notch amenities include fantastic wellness facilities, including an indoor pool, Jacuzzi, hammam, and sauna. In addition, a dazzling cocktail bar and home cinema are ideal for apres ski celebrations or evening wind-downs.

#### INTERIOR

- Cable, Satellite or Smart TV
- Home Theater
- Dining Area
- Fireplace
- Hammam
- Indoor Hot Tub
- Laundry
- Indoor Pool

## INTERIOR

- Private Elevator
- Sauna
- Ski Room
- Spa Lounge
- Staff Quarters
- Walk-In Closet